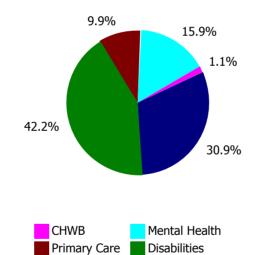

| Health Service Absence Rate - by Care<br>Group: Jul 2023 | Certified<br>absence |      |      | absence | % Non<br>Covid-19<br>absence | %<br>Covid-19<br>absence |       |
|----------------------------------------------------------|----------------------|------|------|---------|------------------------------|--------------------------|-------|
| CHO 3                                                    | 5.5%                 | 0.4% | 6.0% | 0.5%    | 6.5%                         | 92.6%                    | 7.4%  |
| CHO Operations                                           | 4.8%                 | 0.1% | 5.0% | 0.0%    | 5.0%                         | 100.0%                   | 0.0%  |
| Community Health & Wellbeing                             | 0.7%                 | 0.4% | 1.1% | 0.7%    | 1.8%                         | 59.5%                    | 40.5% |
| Mental Health                                            | 5.1%                 | 0.5% | 5.6% | 0.4%    | 6.1%                         | 92.6%                    | 7.4%  |
| Primary Care                                             | 5.1%                 | 0.3% | 5.3% | 0.3%    | 5.7%                         | 94.4%                    | 5.6%  |
| Disabilities                                             | 4.8%                 | 0.4% | 5.1% | 0.5%    | 5.6%                         | 91.9%                    | 8.1%  |
| Older People                                             | 8.4%                 | 0.7% | 9.1% | 0.8%    | 9.9%                         | 92.3%                    | 7.7%  |