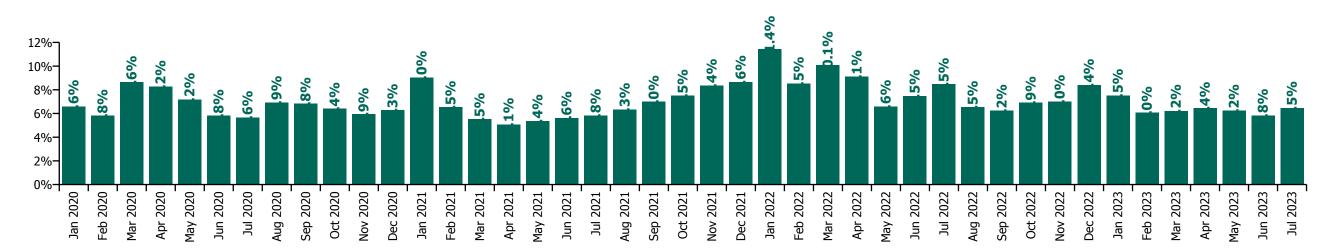

| 3.0%                | 8.6%                     |
| Feb 2020    | 2.4%  | 5.7%             | 5.7%            | 5.1%         | 9.4%            |                   | 6.9%                        | 4.3%         | 4.3%                                | 5.3%                 | 0.5%                          | 5.8%                       |                     | 5.8%                     |
| Jan 2020    | 1.0%  | 6.3%             | 6.7%            | 6.4%         | 10.2%           |                   | 7.7%                        | 5.0%         | 5.0%                                | 6.1%                 | 0.5%                          | 6.6%                       |                     | 6.6%                     |



Non Covid-19 & Covid-19 Absence



#### **Total absence rate**