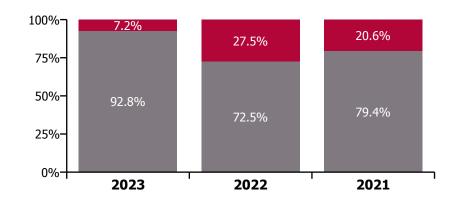

| 5.6%                       | 3.0%                | 8.6%                     |
| Feb 2020    | 2.4%  | 5.7%             | 5.7%            | 5.1%         | 9.4%            |                   | 6.9%                        | 4.3%         | 4.3%                                | 5.3%                 | 0.5%                          | 5.8%                       |                     | 5.8%                     |
| Jan 2020    | 1.0%  | 6.3%             | 6.7%            | 6.4%         | 10.2%           |                   | 7.7%                        | 5.0%         | 5.0%                                | 6.1%                 | 0.5%                          | 6.6%                       |                     | 6.6%                     |



Non Covid-19 & Covid-19 Absence



#### **Total absence rate**