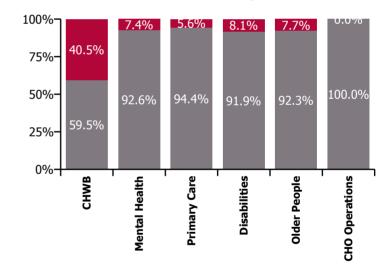

| Health Service Absence Rate - by Care<br>Group: Jul 2023 | Certified<br>absence |      |      | absence | % Non<br>Covid-19<br>absence | %<br>Covid-19<br>absence |       |
|----------------------------------------------------------|----------------------|------|------|---------|------------------------------|--------------------------|-------|
| CHO 3                                                    | 5.5%                 | 0.4% | 6.0% | 0.5%    | 6.5%                         | 92.6%                    | 7.4%  |
| CHO Operations                                           | 4.8%                 | 0.1% | 5.0% | 0.0%    | 5.0%                         | 100.0%                   | 0.0%  |
| Community Health & Wellbeing                             | 0.7%                 | 0.4% | 1.1% | 0.7%    | 1.8%                         | 59.5%                    | 40.5% |
| Mental Health                                            | 5.1%                 | 0.5% | 5.6% | 0.4%    | 6.1%                         | 92.6%                    | 7.4%  |
| Primary Care                                             | 5.1%                 | 0.3% | 5.3% | 0.3%    | 5.7%                         | 94.4%                    | 5.6%  |
| Disabilities                                             | 4.8%                 | 0.4% | 5.1% | 0.5%    | 5.6%                         | 91.9%                    | 8.1%  |
| Older People                                             | 8.4%                 | 0.7% | 9.1% | 0.8%    | 9.9%                         | 92.3%                    | 7.7%  |

Non Covid-19 & Covid-19 Absence