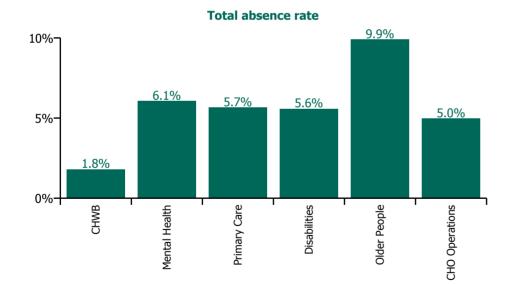

| Health Service Absence Rate - by Care<br>Group: Jul 2023 | Certified<br>absence |      |      | absence | % Non<br>Covid-19<br>absence | %<br>Covid-19<br>absence |       |
|----------------------------------------------------------|----------------------|------|------|---------|------------------------------|--------------------------|-------|
| CHO 3                                                    | 5.5%                 | 0.4% | 6.0% | 0.5%    | 6.5%                         | 92.6%                    | 7.4%  |
| CHO Operations                                           | 4.8%                 | 0.1% | 5.0% | 0.0%    | 5.0%                         | 100.0%                   | 0.0%  |
| Community Health & Wellbeing                             | 0.7%                 | 0.4% | 1.1% | 0.7%    | 1.8%                         | 59.5%                    | 40.5% |
| Mental Health                                            | 5.1%                 | 0.5% | 5.6% | 0.4%    | 6.1%                         | 92.6%                    | 7.4%  |
| Primary Care                                             | 5.1%                 | 0.3% | 5.3% | 0.3%    | 5.7%                         | 94.4%                    | 5.6%  |
| Disabilities                                             | 4.8%                 | 0.4% | 5.1% | 0.5%    | 5.6%                         | 91.9%                    | 8.1%  |
| Older People                                             | 8.4%                 | 0.7% | 9.1% | 0.8%    | 9.9%                         | 92.3%                    | 7.7%  |

#### **Total absence rate**