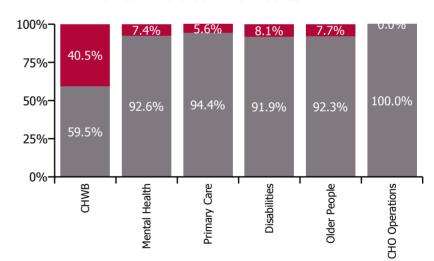

| Health Service Absence Rate - by Care<br>Group: Jul 2023 | Certified<br>absence |      |      | absence | % Non<br>Covid-19<br>absence | %<br>Covid-19<br>absence |       |
|----------------------------------------------------------|----------------------|------|------|---------|------------------------------|--------------------------|-------|
| CHO 3                                                    | 5.5%                 | 0.4% | 6.0% | 0.5%    | 6.5%                         | 92.6%                    | 7.4%  |
| CHO Operations                                           | 4.8%                 | 0.1% | 5.0% | 0.0%    | 5.0%                         | 100.0%                   | 0.0%  |
| Community Health & Wellbeing                             | 0.7%                 | 0.4% | 1.1% | 0.7%    | 1.8%                         | 59.5%                    | 40.5% |
| Mental Health                                            | 5.1%                 | 0.5% | 5.6% | 0.4%    | 6.1%                         | 92.6%                    | 7.4%  |
| Primary Care                                             | 5.1%                 | 0.3% | 5.3% | 0.3%    | 5.7%                         | 94.4%                    | 5.6%  |
| Disabilities                                             | 4.8%                 | 0.4% | 5.1% | 0.5%    | 5.6%                         | 91.9%                    | 8.1%  |
| Older People                                             | 8.4%                 | 0.7% | 9.1% | 0.8%    | 9.9%                         | 92.3%                    | 7.7%  |

Non Covid-19 & Covid-19 Absence