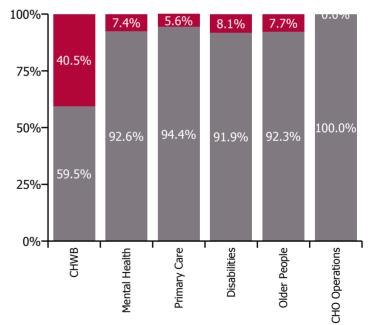

| Health Service Absence Rate - by Care<br>Group: Jul 2023 | Certified<br>absence |      |      | absence | % Non<br>Covid-19<br>absence | %<br>Covid-19<br>absence |       |
|----------------------------------------------------------|----------------------|------|------|---------|------------------------------|--------------------------|-------|
| CHO 3                                                    | 5.5%                 | 0.4% | 6.0% | 0.5%    | 6.5%                         | 92.6%                    | 7.4%  |
| CHO Operations                                           | 4.8%                 | 0.1% | 5.0% | 0.0%    | 5.0%                         | 100.0%                   | 0.0%  |
| Community Health & Wellbeing                             | 0.7%                 | 0.4% | 1.1% | 0.7%    | 1.8%                         | 59.5%                    | 40.5% |
| Mental Health                                            | 5.1%                 | 0.5% | 5.6% | 0.4%    | 6.1%                         | 92.6%                    | 7.4%  |
| Primary Care                                             | 5.1%                 | 0.3% | 5.3% | 0.3%    | 5.7%                         | 94.4%                    | 5.6%  |
| Disabilities                                             | 4.8%                 | 0.4% | 5.1% | 0.5%    | 5.6%                         | 91.9%                    | 8.1%  |
| Older People                                             | 8.4%                 | 0.7% | 9.1% | 0.8%    | 9.9%                         | 92.3%                    | 7.7%  |