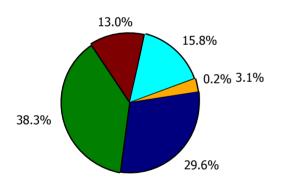

#### % of Absence Non Covid-19 / Covid-19

| Health Service Absence Rate - by<br>Care Group: Jul 2023 | Medical &<br>Dental | Nursing &<br>Midwifery | Health & Social<br>Care<br>Professionals | Management &<br>Administrative | General<br>Support | Patient & Client<br>Care | Certified<br>absence | Self-<br>certified<br>absence | Non<br>Covid-19<br>absence | Covid-19<br>absence | Total<br>absence<br>rate |
|----------------------------------------------------------|---------------------|------------------------|------------------------------------------|--------------------------------|--------------------|--------------------------|----------------------|-------------------------------|----------------------------|---------------------|--------------------------|
| CHO 3                                                    | 3.5%                | 8.1%                   | 4.2%                                     | 5.1%                           | 7.2%               | 6.7%                     | 5.5%                 | 0.4%                          | 6.0%                       | 0.5%                | 6.5%                     |
| CHO Operations                                           |                     | 5.8%                   | 12.9%                                    | 4.5%                           | 4.1%               | 11.0%                    | 4.8%                 | 0.1%                          | 5.0%                       | 0.0%                | 5.0%                     |
| Community Health & Wellbeing                             |                     | 0.0%                   | 0.0%                                     | 2.4%                           |                    | 1.9%                     | 0.7%                 | 0.4%                          | 1.1%                       | 0.7%                | 1.8%                     |
| Mental Health                                            | 2.4%                | 7.3%                   | 2.9%                                     | 7.7%                           | 7.8%               | 6.6%                     | 5.1%                 | 0.5%                          | 5.6%                       | 0.4%                | 6.1%                     |
| Primary Care                                             | 3.6%                | 7.9%                   | 5.2%                                     | 5.4%                           | 0.6%               | 4.2%                     | 5.1%                 | 0.3%                          | 5.3%                       | 0.3%                | 5.7%                     |
| Disabilities                                             | 0.0%                | 7.1%                   | 3.8%                                     | 2.5%                           | 6.9%               | 5.9%                     | 4.8%                 | 0.4%                          | 5.1%                       | 0.5%                | 5.6%                     |
| Older People                                             | 10.0%               | 10.3%                  | 7.0%                                     | 8.6%                           | 10.5%              | 10.0%                    | 8.4%                 | 0.7%                          | 9.1%                       | 0.8%                | 9.9%                     |

% of Absence Non Covid-19 / Covid-19

| Health Service Absence Rate - by<br>Care Group: Jul 2023 | Medical &<br>Dental | Nursing &<br>Midwifery | Health & Social<br>Care<br>Professionals | Management &<br>Administrative | General<br>Support | Patient & Client<br>Care | Certified<br>absence | Self-<br>certified<br>absence | Non<br>Covid-19<br>absence | Covid-19<br>absence | Total<br>absence<br>rate |
|----------------------------------------------------------|---------------------|------------------------|------------------------------------------|--------------------------------|--------------------|--------------------------|----------------------|-------------------------------|----------------------------|---------------------|--------------------------|
| СНО 3                                                    | 3.5%                | 8.1%                   | 4.2%                                     | 5.1%                           | 7.2%               | 6.7%                     | 5.5%                 | 0.4%                          | 6.0%                       | 0.5%                | 6.5%                     |
| Health Service Executive                                 | 3.5%                | 8.5%                   | 4.4%                                     | 5.8%                           | 7.0%               | 8.4%                     | 6.1%                 | 0.5%                          | 6.5%                       | 0.5%                | 7.0%                     |
| Community Health & Wellbeing                             |                     | 0.0%                   | 0.0%                                     | 2.4%                           |                    | 1.9%                     | 0.7%                 | 0.4%                          | 1.1%                       | 0.7%                | 1.8%                     |
| Mental Health                                            | 2.4%                | 7.3%                   | 2.9%                                     | 7.7%                           | 7.8%               | 6.6%                     | 5.1%                 | 0.5%                          | 5.6%                       | 0.4%                | 6.1%                     |
| Primary Care                                             | 3.6%                | 7.9%                   | 5.2%                                     | 5.4%                           | 0.6%               | 4.2%                     | 5.1%                 | 0.3%                          | 5.3%                       | 0.3%                | 5.7%                     |
| Disabilities                                             |                     |                        | 0.3%                                     | 3.7%                           | 0.0%               | 8.5%                     | 3.5%                 | 0.1%                          | 3.6%                       | 0.6%                | 4.2%                     |
| Older People                                             | 10.0%               | 10.3%                  | 7.0%                                     | 8.6%                           | 10.5%              | 10.0%                    | 8.4%                 | 0.7%                          | 9.1%                       | 0.8%                | 9.9%                     |
| CHO Operations                                           |                     | 5.8%                   | 12.9%                                    | 4.5%                           | 4.1%               | 11.0%                    | 4.8%                 | 0.1%                          | 5.0%                       | 0.0%                | 5.0%                     |
| Section 38 Voluntary Agencies                            | 0.0%                | 7.1%                   | 4.0%                                     | 2.0%                           | 7.8%               | 5.8%                     | 4.8%                 | 0.4%                          | 5.2%                       | 0.4%                | 5.7%                     |