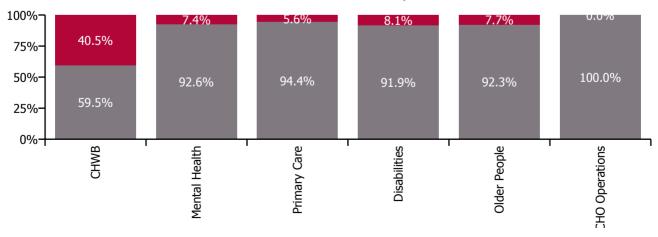

| Health Service Absence Rate - by Care<br>Group: Jul 2023 | Certified<br>absence |      |      | absence | % Non<br>Covid-19<br>absence | %<br>Covid-19<br>absence |       |
|----------------------------------------------------------|----------------------|------|------|---------|------------------------------|--------------------------|-------|
| CHO 3                                                    | 5.5%                 | 0.4% | 6.0% | 0.5%    | 6.5%                         | 92.6%                    | 7.4%  |
| CHO Operations                                           | 4.8%                 | 0.1% | 5.0% | 0.0%    | 5.0%                         | 100.0%                   | 0.0%  |
| Community Health & Wellbeing                             | 0.7%                 | 0.4% | 1.1% | 0.7%    | 1.8%                         | 59.5%                    | 40.5% |
| Mental Health                                            | 5.1%                 | 0.5% | 5.6% | 0.4%    | 6.1%                         | 92.6%                    | 7.4%  |
| Primary Care                                             | 5.1%                 | 0.3% | 5.3% | 0.3%    | 5.7%                         | 94.4%                    | 5.6%  |
| Disabilities                                             | 4.8%                 | 0.4% | 5.1% | 0.5%    | 5.6%                         | 91.9%                    | 8.1%  |
| Older People                                             | 8.4%                 | 0.7% | 9.1% | 0.8%    | 9.9%                         | 92.3%                    | 7.7%  |

Non Covid-19 & Covid-19 Absence