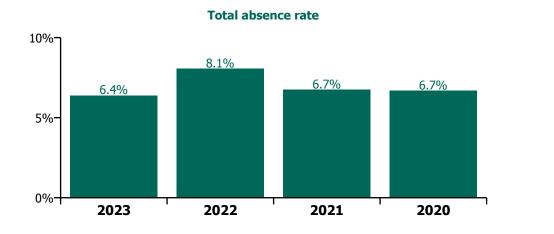

### CHO 3 by Staff Category

| Year/ month | Medical &<br>Dental | Nursing &<br>Midwifery | Health & Social<br>Care<br>Professionals | Management &<br>Administrative | General<br>Support | Patient & Client<br>Care | Certified<br>absence | Self-<br>certified<br>absence | Non<br>Covid-19<br>absence | Covid-19<br>absence | Total<br>absence rate |
|-------------|---------------------|------------------------|------------------------------------------|--------------------------------|--------------------|--------------------------|----------------------|-------------------------------|----------------------------|---------------------|-----------------------|
| 2023        | 3.4%                | 7.6%                   | 4.6%                                     | 5.4%                           | 6.1%               | 6.9%                     | 5.5%                 | 0.5%                          | 5.9%                       | 0.5%                | 6.4%                  |
| Jul 2023    | 3.5%                | 8.1%                   | 4.2%                                     | 5.1%                           | 7.2%               | 6.7%                     | 5.5%                 | 0.4%                          | 6.0%                       | 0.5%                | 6.5%                  |
| Jun 2023    | 3.7%                | 7.2%                   | 3.6%                                     | 4.2%                           | 8.4%               | 6.1%                     | 5.1%                 | 0.4%                          | 5.5%                       | 0.3%                | 5.8%                  |
| May 2023    | 3.5%                | 7.9%                   | 3.9%                                     | 4.5%                           | 6.7%               | 6.8%                     | 5.4%                 | 0.4%                          | 5.8%                       | 0.5%                | 6.2%                  |
| Apr 2023    | 3.5%                | 7.8%                   | 4.4%                                     | 5.6%                           | 6.1%               | 6.8%                     | 5.6%                 | 0.5%                          | 6.0%                       | 0.4%                | 6.4%                  |
| Mar 2023    | 4.2%                | 6.5%                   | 5.2%                                     | 5.5%                           | 4.7%               | 7.1%                     | 5.3%                 | 0.5%                          | 5.8%                       | 0.4%                | 6.2%                  |
| Feb 2023    | 2.5%                | 7.0%                   | 4.3%                                     | 5.6%                           | 4.6%               | 6.8%                     | 5.1%                 | 0.4%                          | 5.6%                       | 0.5%                | 6.0%                  |
| Jan 2023    | 2.7%                | 8.6%                   | 6.5%                                     | 7.1%                           | 5.1%               | 8.1%                     | 6.2%                 | 0.5%                          | 6.8%                       | 0.7%                | 7.5%                  |
| 2022        | 5.6%                | 9.5%                   | 6.1%                                     | 7.1%                           | 7.2%               | 8.5%                     | 5.4%                 | 0.4%                          | 5.8%                       | 2.2%                | 8.1%                  |
| Dec 2022    | 3.7%                | 9.7%                   | 6.7%                                     | 7.5%                           | 6.5%               | 9.1%                     | 6.7%                 | 0.7%                          | 7.4%                       | 1.0%                | 8.4%                  |
| Nov 2022    | 4.7%                | 8.1%                   | 5.3%                                     | 7.2%                           | 6.6%               | 7.2%                     | 5.8%                 | 0.5%                          | 6.3%                       | 0.7%                | 7.0%                  |
| Oct 2022    | 3.5%                | 8.3%                   | 4.3%                                     | 7.2%                           | 6.3%               | 7.3%                     | 5.5%                 | 0.5%                          | 6.0%                       | 0.9%                | 6.9%                  |
| Sep 2022    | 3.0%                | 7.9%                   | 3.9%                                     | 5.2%                           | 5.8%               | 6.7%                     | 5.2%                 | 0.5%                          | 5.6%                       | 0.6%                | 6.2%                  |
| Aug 2022    | 3.2%                | 8.3%                   | 4.7%                                     | 6.5%                           | 4.6%               | 6.5%                     | 5.4%                 | 0.4%                          | 5.8%                       | 0.7%                | 6.5%                  |
| Jul 2022    | 4.7%                | 10.0%                  | 6.8%                                     | 7.7%                           | 6.3%               | 8.9%                     | 5.8%                 | 0.3%                          | 6.1%                       | 2.3%                | 8.5%                  |
| Jun 2022    | 6.0%                | 8.8%                   | 5.2%                                     | 6.1%                           | 7.0%               | 8.1%                     | 5.1%                 | 0.5%                          | 5.6%                       | 1.9%                | 7.5%                  |
| May 2022    | 5.6%                | 7.8%                   | 3.9%                                     | 5.1%                           | 7.1%               | 7.4%                     | 5.0%                 | 0.4%                          | 5.4%                       | 1.2%                | 6.6%                  |
| Apr 2022    | 7.8%                | 9.7%                   | 8.0%                                     | 6.5%                           | 9.3%               | 10.1%                    | 5.7%                 | 0.4%                          | 6.0%                       | 3.1%                | 9.1%                  |
| Mar 2022    | 8.2%                | 11.4%                  | 8.2%                                     | 9.7%                           | 9.1%               | 10.3%                    | 4.9%                 | 0.4%                          | 5.4%                       | 4.7%                | 10.1%                 |
| Feb 2022    | 8.8%                | 10.2%                  | 6.6%                                     | 7.0%                           | 6.5%               | 8.9%                     | 4.9%                 | 0.4%                          | 5.2%                       | 3.3%                | 8.5%                  |
| Jan 2022    | 9.0%                | 13.1%                  | 10.1%                                    | 9.6%                           | 11.3%              | 11.1%                    | 5.1%                 | 0.3%                          | 5.4%                       | 6.0%                | 11.4%                 |
| 2021        | 3.8%                | 8.0%                   | 5.4%                                     | 4.8%                           | 6.6%               | 7.2%                     | 5.0%                 | 0.4%                          | 5.4%                       | 1.4%                | 6.7%                  |
| Dec 2021    | 4.9%                | 9.6%                   | 8.4%                                     | 7.1%                           | 6.4%               | 9.1%                     | 5.5%                 | 0.4%                          | 5.9%                       | 2.8%                | 8.6%                  |
| Nov 2021    | 3.1%                | 10.0%                  | 6.8%                                     | 6.7%                           | 6.0%               | 9.2%                     | 5.3%                 | 0.6%                          | 5.9%                       | 2.5%                | 8.4%                  |
| Oct 2021    | 3.7%                | 9.2%                   | 5.6%                                     | 5.9%                           | 7.1%               | 7.8%                     | 5.4%                 | 0.5%                          | 5.9%                       | 1.6%                | 7.5%                  |
| Sep 2021    | 7.7%                | 8.5%                   | 4.6%                                     | 5.3%                           | 7.7%               | 7.2%                     | 5.6%                 | 0.4%                          | 6.0%                       | 1.0%                | 7.0%                  |
| Aug 2021    | 6.2%                | 6.8%                   | 5.1%                                     | 4.7%                           | 5.1%               | 7.1%                     | 5.2%                 | 0.4%                          | 5.6%                       | 0.7%                | 6.3%                  |
| Jul 2021    | 4.6%                | 7.0%                   | 4.5%                                     | 3.8%                           | 5.3%               | 6.2%                     | 5.0%                 | 0.4%                          | 5.3%                       | 0.5%                | 5.8%                  |
| Jun 2021    | 1.8%                | 6.7%                   | 4.9%                                     | 4.4%                           | 5.9%               | 5.7%                     | 4.7%                 | 0.4%                          | 5.1%                       | 0.5%                | 5.6%                  |
| May 2021    | 1.1%                | 5.8%                   | 4.2%                                     | 3.9%                           | 7.2%               | 6.0%                     | 4.4%                 | 0.3%                          | 4.8%                       | 0.6%                | 5.4%                  |
| Apr 2021    | 2.3%                | 5.7%                   | 3.7%                                     | 3.3%                           | 6.9%               | 5.6%                     | 4.2%                 | 0.3%                          | 4.5%                       | 0.6%                | 5.1%                  |

#### **Total absence rate**