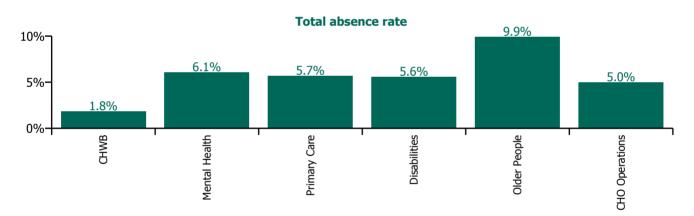

| Health Service Absence Rate - by Care<br>Group: Jul 2023 | Certified<br>absence |      |      | absence | % Non<br>Covid-19<br>absence | %<br>Covid-19<br>absence |       |
|----------------------------------------------------------|----------------------|------|------|---------|------------------------------|--------------------------|-------|
| CHO 3                                                    | 5.5%                 | 0.4% | 6.0% | 0.5%    | 6.5%                         | 92.6%                    | 7.4%  |
| CHO Operations                                           | 4.8%                 | 0.1% | 5.0% | 0.0%    | 5.0%                         | 100.0%                   | 0.0%  |
| Community Health & Wellbeing                             | 0.7%                 | 0.4% | 1.1% | 0.7%    | 1.8%                         | 59.5%                    | 40.5% |
| Mental Health                                            | 5.1%                 | 0.5% | 5.6% | 0.4%    | 6.1%                         | 92.6%                    | 7.4%  |
| Primary Care                                             | 5.1%                 | 0.3% | 5.3% | 0.3%    | 5.7%                         | 94.4%                    | 5.6%  |
| Disabilities                                             | 4.8%                 | 0.4% | 5.1% | 0.5%    | 5.6%                         | 91.9%                    | 8.1%  |
| Older People                                             | 8.4%                 | 0.7% | 9.1% | 0.8%    | 9.9%                         | 92.3%                    | 7.7%  |

#### **Total absence rate**