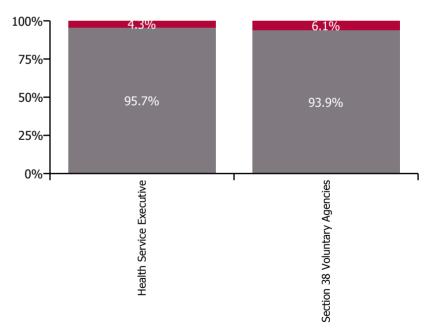

% of Absence Non Covid-19 / Covid-19

| Health Service Absence Rate - by<br>Care Group: Jun 2023 | Medical &<br>Dental | Nursing &<br>Midwifery | Health & Social<br>Care<br>Professionals | Management &<br>Administrative | General<br>Support | Patient & Client<br>Care | Certified<br>absence | Self-<br>certified<br>absence | Non<br>Covid-19<br>absence | Covid-19<br>absence | Total<br>absence<br>rate |
|----------------------------------------------------------|---------------------|------------------------|------------------------------------------|--------------------------------|--------------------|--------------------------|----------------------|-------------------------------|----------------------------|---------------------|--------------------------|
| CHO 3                                                    | 3.7%                | 7.2%                   | 3.6%                                     | 4.2%                           | 8.4%               | 6.1%                     | 5.1%                 | 0.4%                          | 5.5%                       | 0.3%                | 5.8%                     |
| Health Service Executive                                 | 3.7%                | 7.9%                   | 3.4%                                     | 4.4%                           | 7.3%               | 7.6%                     | 5.5%                 | 0.5%                          | 6.0%                       | 0.3%                | 6.3%                     |
| Community Health & Wellbeing                             |                     | 48.2%                  | 1.1%                                     | 6.8%                           |                    | 1.8%                     | 4.2%                 | 0.7%                          | 4.9%                       | 0.0%                | 4.9%                     |
| Mental Health                                            | 3.2%                | 5.8%                   | 2.3%                                     | 2.6%                           | 9.2%               | 2.9%                     | 3.7%                 | 0.6%                          | 4.3%                       | 0.2%                | 4.5%                     |
| Primary Care                                             | 3.4%                | 8.1%                   | 3.7%                                     | 3.6%                           | 0.0%               | 2.4%                     | 4.2%                 | 0.3%                          | 4.5%                       | 0.3%                | 4.8%                     |
| Disabilities                                             |                     |                        | 1.7%                                     | 4.9%                           | 8.5%               | 11.0%                    | 6.1%                 | 0.4%                          | 6.5%                       | 0.0%                | 6.5%                     |
| Older People                                             | 9.3%                | 10.0%                  | 5.9%                                     | 6.7%                           | 10.6%              | 9.4%                     | 8.3%                 | 0.7%                          | 9.0%                       | 0.3%                | 9.3%                     |
| CHO Operations                                           |                     | 11.9%                  | 9.3%                                     | 4.5%                           | 2.2%               | 30.7%                    | 4.5%                 | 0.2%                          | 4.7%                       | 0.3%                | 5.0%                     |
| Section 38 Voluntary Agencies                            | 0.0%                | 5.6%                   | 3.8%                                     | 2.4%                           | 11.2%              | 5.3%                     | 4.6%                 | 0.3%                          | 4.9%                       | 0.3%                | 5.2%                     |