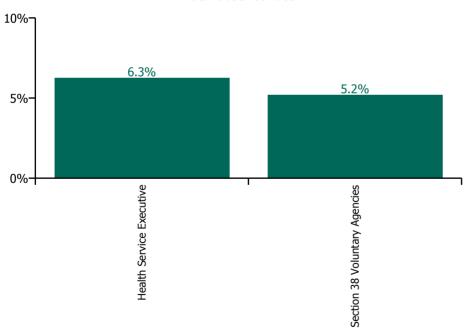

% of Absence Non Covid-19 / Covid-19

| Health Service Absence Rate - by<br>Care Group: Jun 2023 | Medical &<br>Dental | Nursing &<br>Midwifery | Health & Social<br>Care<br>Professionals | Management &<br>Administrative | General<br>Support | Patient & Client<br>Care | Certified<br>absence | Self-<br>certified<br>absence | Non<br>Covid-19<br>absence | Covid-19<br>absence | Total<br>absence<br>rate |
|----------------------------------------------------------|---------------------|------------------------|------------------------------------------|--------------------------------|--------------------|--------------------------|----------------------|-------------------------------|----------------------------|---------------------|--------------------------|
| CHO 3                                                    | 3.7%                | 7.2%                   | 3.6%                                     | 4.2%                           | 8.4%               | 6.1%                     | 5.1%                 | 0.4%                          | 5.5%                       | 0.3%                | 5.8%                     |
| Health Service Executive                                 | 3.7%                | 7.9%                   | 3.4%                                     | 4.4%                           | 7.3%               | 7.6%                     | 5.5%                 | 0.5%                          | 6.0%                       | 0.3%                | 6.3%                     |
| Community Health & Wellbeing                             |                     | 48.2%                  | 1.1%                                     | 6.8%                           |                    | 1.8%                     | 4.2%                 | 0.7%                          | 4.9%                       | 0.0%                | 4.9%                     |
| Mental Health                                            | 3.2%                | 5.8%                   | 2.3%                                     | 2.6%                           | 9.2%               | 2.9%                     | 3.7%                 | 0.6%                          | 4.3%                       | 0.2%                | 4.5%                     |
| Primary Care                                             | 3.4%                | 8.1%                   | 3.7%                                     | 3.6%                           | 0.0%               | 2.4%                     | 4.2%                 | 0.3%                          | 4.5%                       | 0.3%                | 4.8%                     |
| Disabilities                                             |                     |                        | 1.7%                                     | 4.9%                           | 8.5%               | 11.0%                    | 6.1%                 | 0.4%                          | 6.5%                       | 0.0%                | 6.5%                     |
| Older People                                             | 9.3%                | 10.0%                  | 5.9%                                     | 6.7%                           | 10.6%              | 9.4%                     | 8.3%                 | 0.7%                          | 9.0%                       | 0.3%                | 9.3%                     |
| CHO Operations                                           |                     | 11.9%                  | 9.3%                                     | 4.5%                           | 2.2%               | 30.7%                    | 4.5%                 | 0.2%                          | 4.7%                       | 0.3%                | 5.0%                     |
| Section 38 Voluntary Agencies                            | 0.0%                | 5.6%                   | 3.8%                                     | 2.4%                           | 11.2%              | 5.3%                     | 4.6%                 | 0.3%                          | 4.9%                       | 0.3%                | 5.2%                     |