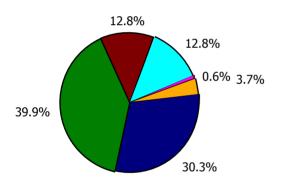

Non Covid-19 & Covid-19 Absence

Page 2 of 2

| Health Service Absence Rate - by Care<br>Group: Jun 2023 | Certified<br>absence | Self-<br>certified<br>absence | Non<br>Covid-19<br>absence | Covid-19<br>absence | Total<br>absence<br>rate | % Non<br>Covid-19<br>absence | %<br>Covid-19<br>absence |
|----------------------------------------------------------|----------------------|-------------------------------|----------------------------|---------------------|--------------------------|------------------------------|--------------------------|
| CHO 3                                                    | 5.1%                 | 0.4%                          | 5.5%                       | 0.3%                | 5.8%                     | 95.0%                        | 5.0%                     |
| CHO Operations                                           | 4.5%                 | 0.2%                          | 4.7%                       | 0.3%                | 5.0%                     | 93.2%                        | 6.8%                     |
| Community Health & Wellbeing                             | 4.2%                 | 0.7%                          | 4.9%                       | 0.0%                | 4.9%                     | 100.0%                       | 0.0%                     |
| Mental Health                                            | 3.7%                 | 0.6%                          | 4.3%                       | 0.2%                | 4.5%                     | 94.9%                        | 5.1%                     |
| Primary Care                                             | 4.2%                 | 0.3%                          | 4.5%                       | 0.3%                | 4.8%                     | 93.6%                        | 6.4%                     |
| Disabilities                                             | 4.7%                 | 0.3%                          | 5.0%                       | 0.3%                | 5.3%                     | 94.3%                        | 5.7%                     |
| Older People                                             | 8.3%                 | 0.7%                          | 9.0%                       | 0.3%                | 9.3%                     | 96.7%                        | 3.3%                     |