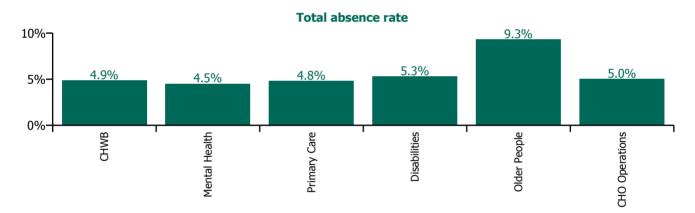

#### Total absence rate

| Health Service Absence Rate - by Care<br>Group: Jun 2023 | Certified<br>absence | Self-<br>certified<br>absence | Non<br>Covid-19<br>absence | Covid-19<br>absence | Total<br>absence<br>rate | % Non<br>Covid-19<br>absence | %<br>Covid-19<br>absence |
|----------------------------------------------------------|----------------------|-------------------------------|----------------------------|---------------------|--------------------------|------------------------------|--------------------------|
| CHO 3                                                    | 5.1%                 | 0.4%                          | 5.5%                       | 0.3%                | 5.8%                     | 95.0%                        | 5.0%                     |
| CHO Operations                                           | 4.5%                 | 0.2%                          | 4.7%                       | 0.3%                | 5.0%                     | 93.2%                        | 6.8%                     |
| Community Health & Wellbeing                             | 4.2%                 | 0.7%                          | 4.9%                       | 0.0%                | 4.9%                     | 100.0%                       | 0.0%                     |
| Mental Health                                            | 3.7%                 | 0.6%                          | 4.3%                       | 0.2%                | 4.5%                     | 94.9%                        | 5.1%                     |
| Primary Care                                             | 4.2%                 | 0.3%                          | 4.5%                       | 0.3%                | 4.8%                     | 93.6%                        | 6.4%                     |
| Disabilities                                             | 4.7%                 | 0.3%                          | 5.0%                       | 0.3%                | 5.3%                     | 94.3%                        | 5.7%                     |
| Older People                                             | 8.3%                 | 0.7%                          | 9.0%                       | 0.3%                | 9.3%                     | 96.7%                        | 3.3%                     |