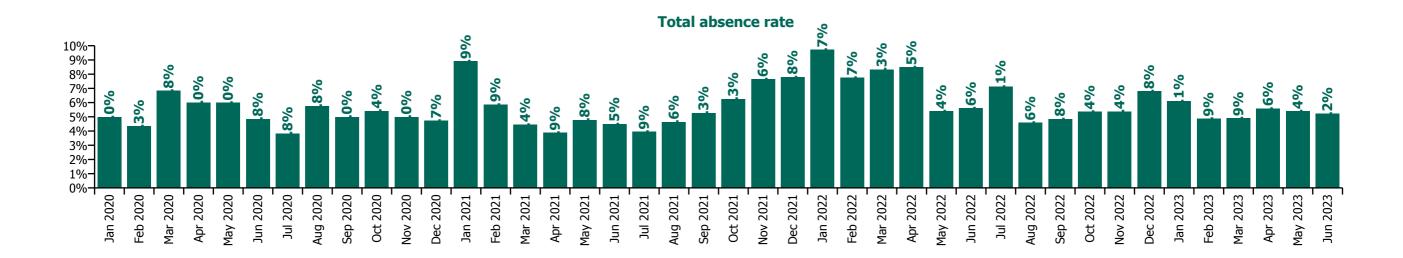

Total absence rate

Non Covid-19 & Covid-19 Absence

# CHO 3 by Care Group

| Year/ month | СНШВ  | Mental<br>Health | Primary<br>Care | Disabilities | Older<br>People | CHO<br>Operations | Health Service<br>Executive | Disabilities | Section 38<br>Voluntary<br>Agencies | Certified<br>absence | Self-<br>certified<br>absence | Non<br>Covid-19<br>absence | Covid-19<br>absence | Total<br>absence<br>rate |
|-------------|-------|------------------|-----------------|--------------|-----------------|-------------------|-----------------------------|--------------|-------------------------------------|----------------------|-------------------------------|----------------------------|---------------------|--------------------------|
| 2023        | 3.8%  | 5.8%             | 5.5%            | 6.5%         | 10.3%           | 4.6%              | 7.1%                        | 5.3%         | 5.3%                                | 5.5%                 | 0.5%                          | 5.9%                       | 0.5%                | 6.4%                     |
| Jun 2023    | 4.9%  | 4.5%             | 4.8%            | 6.5%         | 9.3%            | 5.0%              | 6.3%                        | 5.2%         | 5.2%                                | 5.1%                 | 0.4%                          | 5.5%                       | 0.3%                | 5.8%                     |
| May 2023    | 1.9%  | 5.5%             | 5.1%            | 8.3%         | 10.0%           | 4.2%              | 6.8%                        | 5.4%         | 5.4%                                | 5.4%                 | 0.4%                          | 5.8%                       | 0.5%                | 6.2%                     |
| Apr 2023    | 1.8%  | 6.1%             | 5.6%            | 4.2%         | 9.9%            | 5.0%              | 7.0%                        | 5.6%         | 5.6%                                | 5.6%                 | 0.5%                          | 6.0%                       | 0.4%                | 6.4%                     |
| Mar 2023    | 0.3%  | 6.5%             | 5.3%            | 5.3%         | 10.4%           | 3.6%              | 7.1%                        | 4.9%         | 4.9%                                | 5.3%                 | 0.5%                          | 5.8%                       | 0.4%                | 6.2%                     |
| Feb 2023    | 7.4%  | 5.1%             | 5.8%            | 7.4%         | 10.0%           | 3.8%              | 6.9%                        | 4.9%         | 4.9%                                | 5.1%                 | 0.4%                          | 5.6%                       | 0.5%                | 6.0%                     |
| Jan 2023    | 6.4%  | 7.2%             | 6.7%            | 7.0%         | 11.8%           | 6.1%              | 8.4%                        | 6.1%         | 6.1%                                | 6.2%                 | 0.5%                          | 6.8%                       | 0.7%                | 7.5%                     |
| 2022        | 6.6%  | 8.8%             | 7.8%            | 7.0%         | 10.9%           | 7.0%              | 9.1%                        | 6.6%         | 6.6%                                | 5.4%                 | 0.4%                          | 5.8%                       | 2.2%                | 8.1%                     |
| Dec 2022    | 8.0%  | 8.9%             | 7.1%            | 5.8%         | 12.5%           | 8.6%              | 9.5%                        | 6.8%         | 6.8%                                | 6.7%                 | 0.7%                          | 7.4%                       | 1.0%                | 8.4%                     |
| Nov 2022    | 3.0%  | 7.2%             | 7.2%            | 5.0%         | 10.6%           | 6.7%              | 8.1%                        | 5.4%         | 5.4%                                | 5.8%                 | 0.5%                          | 6.3%                       | 0.7%                | 7.0%                     |
| Oct 2022    | 4.5%  | 6.7%             | 7.6%            | 8.1%         | 9.8%            | 6.0%              | 8.0%                        | 5.4%         | 5.4%                                | 5.5%                 | 0.5%                          | 6.0%                       | 0.9%                | 6.9%                     |
| Sep 2022    | 1.5%  | 7.1%             | 6.1%            |              | 8.7%            |                   | 7.2%                        | 4.8%         | 4.8%                                | 5.2%                 | 0.5%                          | 5.6%                       | 0.6%                | 6.2%                     |
| Aug 2022    | 8.0%  | 7.8%             | 7.3%            | 6.0%         | 8.7%            |                   | 7.9%                        | 4.6%         | 4.6%                                | 5.4%                 | 0.4%                          | 5.8%                       | 0.7%                | 6.5%                     |
| Jul 2022    | 9.8%  | 9.2%             | 8.7%            |              | 10.9%           |                   | 9.5%                        | 7.1%         | 7.1%                                | 5.8%                 | 0.3%                          | 6.1%                       | 2.3%                | 8.5%                     |
| Jun 2022    | 6.1%  | 8.6%             | 7.7%            | 6.1%         | 10.5%           |                   | 8.8%                        | 5.6%         | 5.6%                                | 5.1%                 | 0.5%                          | 5.6%                       | 1.9%                | 7.5%                     |
| May 2022    | 6.0%  | 7.1%             | 5.9%            | i            | 9.6%            |                   | 7.4%                        | 5.4%         | 5.4%                                | 5.0%                 | 0.4%                          | 5.4%                       | 1.2%                | 6.6%                     |
| Apr 2022    | 6.0%  | 9.0%             | 7.9%            | 5.7%         | 12.2%           |                   | 9.5%                        | 8.5%         | 8.5%                                | 5.7%                 | 0.4%                          | 6.0%                       | 3.1%                | 9.1%                     |
| Mar 2022    | 7.7%  | 11.8%            | 9.7%            | 10.5%        | 12.8%           |                   | 11.3%                       | 8.3%         | 8.3%                                | 4.9%                 | 0.4%                          | 5.4%                       | 4.7%                | 10.1%                    |
| Feb 2022    | 11.9% | 9.4%             | 7.3%            | 7.9%         | 10.9%           |                   | 9.1%                        | 7.7%         | 7.7%                                | 4.9%                 | 0.4%                          | 5.2%                       | 3.3%                | 8.5%                     |
| Jan 2022    | 10.0% | 12.7%            | 11.4%           | 10.8%        | 14.0%           |                   | 12.6%                       | 9.7%         | 9.7%                                | 5.1%                 | 0.3%                          | 5.4%                       | 6.0%                | 11.4%                    |
| 2021        | 2.2%  | 7.2%             | 5.6%            | 6.0%         | 10.1%           |                   | 7.5%                        | 5.7%         | 5.7%                                | 5.0%                 | 0.4%                          | 5.4%                       | 1.4%                | 6.7%                     |
| Dec 2021    | 3.1%  | 9.3%             | 8.5%            | 6.2%         | 10.5%           |                   | 9.3%                        | 7.8%         | 7.8%                                | 5.5%                 | 0.4%                          | 5.9%                       | 2.8%                | 8.6%                     |
| Nov 2021    | 1.3%  | 7.6%             | 7.7%            | 7.6%         | 11.6%           |                   | 8.9%                        | 7.6%         | 7.6%                                | 5.3%                 | 0.6%                          | 5.9%                       | 2.5%                | 8.4%                     |
| Oct 2021    | 1.3%  | 7.0%             | 6.5%            | 8.1%         | 11.7%           |                   | 8.4%                        | 6.3%         | 6.3%                                | 5.4%                 | 0.5%                          | 5.9%                       | 1.6%                | 7.5%                     |
| Sep 2021    | 1.3%  | 8.3%             | 6.4%            | 6.4%         | 10.4%           |                   | 8.2%                        | 5.3%         | 5.3%                                | 5.6%                 | 0.4%                          | 6.0%                       | 1.0%                | 7.0%                     |
| Aug 2021    | 2.8%  | 7.2%             | 5.6%            | 7.4%         | 9.9%            |                   | 7.6%                        | 4.6%         | 4.6%                                | 5.2%                 | 0.4%                          | 5.6%                       | 0.7%                | 6.3%                     |
| Jul 2021    | 1.5%  | 7.2%             | 5.1%            | 6.0%         | 9.6%            |                   | 7.2%                        | 3.9%         | 3.9%                                | 5.0%                 | 0.4%                          | 5.3%                       | 0.5%                | 5.8%                     |
| Jun 2021    | 2.0%  | 6.3%             | 4.8%            | 4.1%         | 8.7%            |                   | 6.4%                        | 4.5%         | 4.5%                                | 4.7%                 | 0.4%                          | 5.1%                       | 0.5%                | 5.6%                     |
| May 2021    | 1.9%  | 4.9%             | 4.5%            | 3.7%         | 8.1%            |                   | 5.8%                        | 4.8%         | 4.8%                                | 4.4%                 | 0.3%                          | 4.8%                       | 0.6%                | 5.4%                     |
| Apr 2021    |       | 5.1%             | 3.8%            |              | 9.1%            |                   | 5.9%                        |              | 3.9%                                | 4.2%                 | 0.3%                          | 4.5%                       | 0.6%                | 5.1%                     |
| Mar 2021    | 0.3%  | 6.3%             | 3.1%            | 4.8%         | 9.7%            |                   | 6.3%                        | 4.4%         | 4.4%                                | 4.5%                 | 0.3%                          | 4.8%                       | 0.7%                | 5.5%                     |
| Feb 2021    | 3.9%  | 6.7%             | 4.1%            | 6.0%         | 10.6%           |                   | 7.0%                        | 5.9%         | 5.9%                                | 4.9%                 | 0.5%                          | 5.4%                       | 1.2%                | 6.5%                     |
| Jan 2021    | 9.1%  | 10.5%            | 6.2%            | 7.0%         | 11.0%           |                   | 9.1%                        | 8.9%         | 8.9%                                | 4.9%                 | 0.2%                          | 5.1%                       | 3.9%                | 9.0%                     |
| 2020        | 7.8%  | 7.3%             | 5.6%            | 4.6%         | 10.5%           |                   | 7.7%                        | 5.2%         | 5.2%                                | 5.2%                 | 0.3%                          | 5.5%                       | 1.2%                | 6.7%                     |
| Dec 2020    | 12.0% | 5.0%             | 5.1%            | 4.1%         | 12.2%           |                   | 7.4%                        | 4.7%         | 4.7%                                | 4.9%                 | 0.2%                          | 5.1%                       | 1.1%                | 6.3%                     |
| Nov 2020    | 9.4%  | 6.3%             | 4.3%            | 3.3%         | 9.6%            |                   | 6.6%                        | 5.0%         | 5.0%                                | 4.8%                 | 0.2%                          | 5.0%                       | 0.9%                | 5.9%                     |
| Oct 2020    | 8.3%  | 7.2%             | 4.1%            | 3.2%         | 10.4%           |                   | 7.1%                        | 5.4%         | 5.4%                                | 4.8%                 | 0.3%                          | 5.1%                       | 1.3%                | 6.4%                     |
| Sep 2020    | 6.9%  | 7.4%             | 4.5%            | 5.4%         | 12.8%           |                   | 8.2%                        | 5.0%         | 5.0%                                | 5.6%                 | 0.3%                          | 5.8%                       | 1.0%                | 6.8%                     |
| Aug 2020    | 4.2%  | 7.4%             | 5.5%            | 3.8%         | 10.6%           |                   | 7.8%                        | 5.8%         | 5.8%                                | 5.7%                 | 0.3%                          | 5.9%                       | 1.0%                | 6.9%                     |
| Jul 2020    | 3.5%  | 6.3%             | 4.3%            | 4.5%         | 10.4%           |                   | 7.0%                        | 3.8%         | 3.8%                                | 5.0%                 | 0.2%                          | 5.2%                       | 0.4%                | 5.6%                     |
| Jun 2020    | 3.2%  | 6.9%             | 4.1%            | 3.6%         | 8.7%            |                   | 6.5%                        | 4.8%         | 4.8%                                | 4.8%                 | 0.2%                          | 5.0%                       | 0.8%                | 5.8%                     |
| May 2020    | 11.8% | 9.7%             | 5.1%            | 4.0%         | 9.3%            |                   | 8.0%                        | 6.0%         | 6.0%                                | 5.0%                 | 0.2%                          | 5.2%                       | 2.0%                | 7.2%                     |
| Apr 2020    | 16.9% | 9.9%             | 8.2%            | 5.3%         | 11.6%           |                   | 9.8%                        | 6.0%         | 6.0%                                | 5.7%                 | 0.1%                          | 5.8%                       | 2.4%                | 8.2%                     |
| Mar 2020    | 10.5% | 9.4%             | 9.3%            | 7.1%         | 11.5%           |                   | 9.9%                        | 6.8%         | 6.8%                                | 5.4%                 | 0.3%                          | 5.6%                       | 3.0%                | 8.6%                     |
| Feb 2020    | 2.4%  | 5.7%             | 5.7%            | 5.1%         | 9.4%            |                   | 6.9%                        | 4.3%         | 4.3%                                | 5.3%                 | 0.5%                          | 5.8%                       |                     | 5.8%                     |
| Jan 2020    | 1.0%  | 6.3%             | 6.7%            | 6.4%         | 10.2%           |                   | 7.7%                        | 5.0%         | 5.0%                                | 6.1%                 | 0.5%                          | 6.6%                       |                     | 6.6%                     |