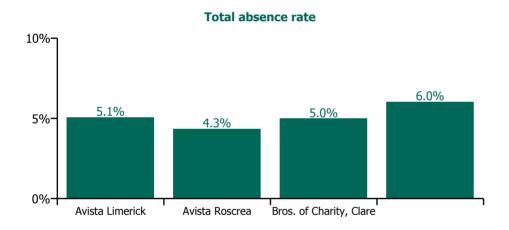

#### Total absence rate

### Non Covid-19 & Covid-19 Absence

| Health Service Absence Rate - by<br>Care Group: Jun 2023 | Medical &<br>Dental | Nursing &<br>Midwifery | Health & Social<br>Care<br>Professionals | Management &<br>Administrative | General<br>Support | Patient & Client<br>Care | Certified<br>absence | Self-<br>certified<br>absence | Non<br>Covid-19<br>absence | Covid-19<br>absence | Total<br>absence<br>rate |
|----------------------------------------------------------|---------------------|------------------------|------------------------------------------|--------------------------------|--------------------|--------------------------|----------------------|-------------------------------|----------------------------|---------------------|--------------------------|
| CHO 3                                                    | 0.0%                | 5.6%                   | 3.8%                                     | 2.4%                           | 11.2%              | 5.3%                     | 4.6%                 | 0.3%                          | 4.9%                       | 0.3%                | 5.2%                     |
| Section 38 Voluntary Agencies                            | 0.0%                | 5.6%                   | 3.8%                                     | 2.4%                           | 11.2%              | 5.3%                     | 4.6%                 | 0.3%                          | 4.9%                       | 0.3%                | 5.2%                     |
| Avista Limerick                                          |                     | 5.2%                   | 3.7%                                     | 0.0%                           | 12.9%              | 4.3%                     | 4.5%                 | 0.2%                          | 4.7%                       | 0.4%                | 5.1%                     |
| Avista Roscrea                                           |                     | 0.7%                   | 5.2%                                     | 1.1%                           | 8.3%               | 4.9%                     | 4.0%                 | 0.3%                          | 4.3%                       | 0.1%                | 4.3%                     |
| Bros. of Charity, Clare                                  | 0.0%                | 0.0%                   | 4.7%                                     | 8.4%                           |                    | 5.0%                     | 4.5%                 | 0.3%                          | 4.8%                       | 0.2%                | 5.0%                     |
| Bros. of Charity, Limerick                               |                     | 8.1%                   | 2.8%                                     | 4.5%                           | 3.9%               | 6.6%                     | 5.0%                 | 0.5%                          | 5.5%                       | 0.5%                | 6.0%                     |