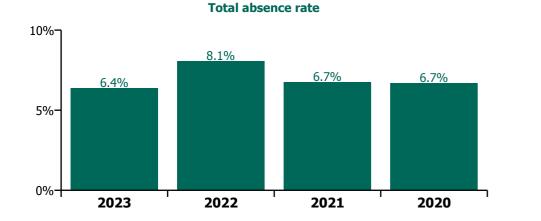

Total absence rate

Non Covid-19 & Covid-19 Absence

## CHO 3 by Staff Category

| Year/ month | Medical &<br>Dental | Nursing &<br>Midwifery | Health & Social<br>Care<br>Professionals | Management &<br>Administrative | General<br>Support | Patient & Client<br>Care | Certified<br>absence | Self-<br>certified<br>absence | Non<br>Covid-19<br>absence | Covid-19<br>absence | Total<br>absence rate |
|-------------|---------------------|------------------------|------------------------------------------|--------------------------------|--------------------|--------------------------|----------------------|-------------------------------|----------------------------|---------------------|-----------------------|
| 2023        | 3.4%                | 7.5%                   | 4.7%                                     | 5.4%                           | 6.0%               | 6.9%                     | 5.5%                 | 0.5%                          | 5.9%                       | 0.5%                | 6.4%                  |
| Jun 2023    | 3.7%                | 7.2%                   | 3.6%                                     | 4.2%                           | 8.4%               | 6.1%                     | 5.1%                 | 0.4%                          | 5.5%                       | 0.3%                | 5.8%                  |
| May 2023    | 3.5%                | 7.9%                   | 3.9%                                     | 4.5%                           | 6.7%               | 6.8%                     | 5.4%                 | 0.4%                          | 5.8%                       | 0.5%                | 6.2%                  |
| Apr 2023    | 3.5%                | 7.8%                   | 4.4%                                     | 5.6%                           | 6.1%               | 6.8%                     | 5.6%                 | 0.5%                          | 6.0%                       | 0.4%                | 6.4%                  |
| Mar 2023    | 4.2%                | 6.5%                   | 5.2%                                     | 5.5%                           | 4.7%               | 7.1%                     | 5.3%                 | 0.5%                          | 5.8%                       | 0.4%                | 6.2%                  |
| Feb 2023    | 2.5%                | 7.0%                   | 4.3%                                     | 5.6%                           | 4.6%               | 6.8%                     | 5.1%                 | 0.4%                          | 5.6%                       | 0.5%                | 6.0%                  |
| Jan 2023    | 2.7%                | 8.6%                   | 6.5%                                     | 7.1%                           | 5.1%               | 8.1%                     | 6.2%                 | 0.5%                          | 6.8%                       | 0.7%                | 7.5%                  |
| 2022        | 5.6%                | 9.5%                   | 6.1%                                     | 7.1%                           | 7.2%               | 8.5%                     | 5.4%                 | 0.4%                          | 5.8%                       | 2.2%                | 8.1%                  |
| Dec 2022    | 3.7%                | 9.7%                   | 6.7%                                     | 7.5%                           | 6.5%               | 9.1%                     | 6.7%                 | 0.7%                          | 7.4%                       | 1.0%                | 8.4%                  |
| Nov 2022    | 4.7%                | 8.1%                   | 5.3%                                     | 7.2%                           | 6.6%               | 7.2%                     | 5.8%                 | 0.5%                          | 6.3%                       | 0.7%                | 7.0%                  |
| Oct 2022    | 3.5%                | 8.3%                   | 4.3%                                     | 7.2%                           | 6.3%               | 7.3%                     | 5.5%                 | 0.5%                          | 6.0%                       | 0.9%                | 6.9%                  |
| Sep 2022    | 3.0%                | 7.9%                   | 3.9%                                     | 5.2%                           | 5.8%               | 6.7%                     | 5.2%                 | 0.5%                          | 5.6%                       | 0.6%                | 6.2%                  |
| Aug 2022    | 3.2%                | 8.3%                   | 4.7%                                     | 6.5%                           | 4.6%               | 6.5%                     | 5.4%                 | 0.4%                          | 5.8%                       | 0.7%                | 6.5%                  |
| Jul 2022    | 4.7%                | 10.0%                  | 6.8%                                     | 7.7%                           | 6.3%               | 8.9%                     | 5.8%                 | 0.3%                          | 6.1%                       | 2.3%                | 8.5%                  |
| Jun 2022    | 6.0%                | 8.8%                   | 5.2%                                     | 6.1%                           | 7.0%               | 8.1%                     | 5.1%                 | 0.5%                          | 5.6%                       | 1.9%                | 7.5%                  |
| May 2022    | 5.6%                | 7.8%                   | 3.9%                                     | 5.1%                           | 7.1%               | 7.4%                     | 5.0%                 | 0.4%                          | 5.4%                       | 1.2%                | 6.6%                  |
| Apr 2022    | 7.8%                | 9.7%                   | 8.0%                                     | 6.5%                           | 9.3%               | 10.1%                    | 5.7%                 | 0.4%                          | 6.0%                       | 3.1%                | 9.1%                  |
| Mar 2022    | 8.2%                | 11.4%                  | 8.2%                                     | 9.7%                           | 9.1%               | 10.3%                    | 4.9%                 | 0.4%                          | 5.4%                       | 4.7%                | 10.1%                 |
| Feb 2022    | 8.8%                | 10.2%                  | 6.6%                                     | 7.0%                           | 6.5%               | 8.9%                     | 4.9%                 | 0.4%                          | 5.2%                       | 3.3%                | 8.5%                  |
| Jan 2022    | 9.0%                | 13.1%                  | 10.1%                                    | 9.6%                           | 11.3%              | 11.1%                    | 5.1%                 | 0.3%                          | 5.4%                       | 6.0%                | 11.4%                 |
| 2021        | 3.8%                | 8.0%                   | 5.4%                                     | 4.8%                           | 6.6%               | 7.2%                     | 5.0%                 | 0.4%                          | 5.4%                       | 1.4%                | 6.7%                  |
| Dec 2021    | 4.9%                | 9.6%                   | 8.4%                                     | 7.1%                           | 6.4%               | 9.1%                     | 5.5%                 | 0.4%                          | 5.9%                       | 2.8%                | 8.6%                  |
| Nov 2021    | 3.1%                | 10.0%                  | 6.8%                                     | 6.7%                           | 6.0%               | 9.2%                     | 5.3%                 | 0.6%                          | 5.9%                       | 2.5%                | 8.4%                  |
| Oct 2021    | 3.7%                | 9.2%                   | 5.6%                                     | 5.9%                           | 7.1%               | 7.8%                     | 5.4%                 | 0.5%                          | 5.9%                       | 1.6%                | 7.5%                  |
| Sep 2021    | 7.7%                | 8.5%                   | 4.6%                                     | 5.3%                           | 7.7%               | 7.2%                     | 5.6%                 | 0.4%                          | 6.0%                       | 1.0%                | 7.0%                  |
| Aug 2021    | 6.2%                | 6.8%                   | 5.1%                                     | 4.7%                           | 5.1%               | 7.1%                     | 5.2%                 | 0.4%                          | 5.6%                       | 0.7%                | 6.3%                  |
| Jul 2021    | 4.6%                | 7.0%                   | 4.5%                                     | 3.8%                           | 5.3%               | 6.2%                     | 5.0%                 | 0.4%                          | 5.3%                       | 0.5%                | 5.8%                  |
| Jun 2021    | 1.8%                | 6.7%                   | 4.9%                                     | 4.4%                           | 5.9%               | 5.7%                     | 4.7%                 | 0.4%                          | 5.1%                       | 0.5%                | 5.6%                  |
| May 2021    | 1.1%                | 5.8%                   | 4.2%                                     | 3.9%                           | 7.2%               | 6.0%                     | 4.4%                 | 0.3%                          | 4.8%                       | 0.6%                | 5.4%                  |
| Apr 2021    | 2.3%                | 5.7%                   | 3.7%                                     | 3.3%                           | 6.9%               | 5.6%                     | 4.2%                 | 0.3%                          | 4.5%                       | 0.6%                | 5.1%                  |
| Mar 2021    | 1.7%                | 6.8%                   | 4.4%                                     | 4.3%                           | 4.9%               | 5.8%                     | 4.5%                 | 0.3%                          | 4.8%                       | 0.7%                | 5.5%                  |