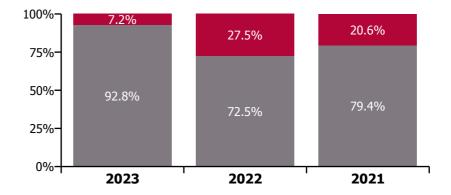

Total absence rate

Non Covid-19 & Covid-19 Absence

## CHO 3 by Staff Category

| Year/ month | Medical &<br>Dental | Nursing &<br>Midwifery | Health & Social<br>Care<br>Professionals | Management &<br>Administrative | General<br>Support | Patient & Client<br>Care | Certified<br>absence | Self-<br>certified<br>absence | Non<br>Covid-19<br>absence | Covid-19<br>absence | Total<br>absence rate |
|-------------|---------------------|------------------------|------------------------------------------|--------------------------------|--------------------|--------------------------|----------------------|-------------------------------|----------------------------|---------------------|-----------------------|
| 2023        | 3.4%                | 7.5%                   | 4.7%                                     | 5.4%                           | 6.0%               | 6.9%                     | 5.5%                 | 0.5%                          | 5.9%                       | 0.5%                | 6.4%                  |
| Jun 2023    | 3.7%                | 7.2%                   | 3.6%                                     | 4.2%                           | 8.4%               | 6.1%                     | 5.1%                 | 0.4%                          | 5.5%                       | 0.3%                | 5.8%                  |
| May 2023    | 3.5%                | 7.9%                   | 3.9%                                     | 4.5%                           | 6.7%               | 6.8%                     | 5.4%                 | 0.4%                          | 5.8%                       | 0.5%                | 6.2%                  |
| Apr 2023    | 3.5%                | 7.8%                   | 4.4%                                     | 5.6%                           | 6.1%               | 6.8%                     | 5.6%                 | 0.5%                          | 6.0%                       | 0.4%                | 6.4%                  |
| Mar 2023    | 4.2%                | 6.5%                   | 5.2%                                     | 5.5%                           | 4.7%               | 7.1%                     | 5.3%                 | 0.5%                          | 5.8%                       | 0.4%                | 6.2%                  |
| Feb 2023    | 2.5%                | 7.0%                   | 4.3%                                     | 5.6%                           | 4.6%               | 6.8%                     | 5.1%                 | 0.4%                          | 5.6%                       | 0.5%                | 6.0%                  |
| Jan 2023    | 2.7%                | 8.6%                   | 6.5%                                     | 7.1%                           | 5.1%               | 8.1%                     | 6.2%                 | 0.5%                          | 6.8%                       | 0.7%                | 7.5%                  |
| 2022        | 5.6%                | 9.5%                   | 6.1%                                     | 7.1%                           | 7.2%               | 8.5%                     | 5.4%                 | 0.4%                          | 5.8%                       | 2.2%                | 8.1%                  |
| Dec 2022    | 3.7%                | 9.7%                   | 6.7%                                     | 7.5%                           | 6.5%               | 9.1%                     | 6.7%                 | 0.7%                          | 7.4%                       | 1.0%                | 8.4%                  |
| Nov 2022    | 4.7%                | 8.1%                   | 5.3%                                     | 7.2%                           | 6.6%               | 7.2%                     | 5.8%                 | 0.5%                          | 6.3%                       | 0.7%                | 7.0%                  |
| Oct 2022    | 3.5%                | 8.3%                   | 4.3%                                     | 7.2%                           | 6.3%               | 7.3%                     | 5.5%                 | 0.5%                          | 6.0%                       | 0.9%                | 6.9%                  |
| Sep 2022    | 3.0%                | 7.9%                   | 3.9%                                     | 5.2%                           | 5.8%               | 6.7%                     | 5.2%                 | 0.5%                          | 5.6%                       | 0.6%                | 6.2%                  |
| Aug 2022    | 3.2%                | 8.3%                   | 4.7%                                     | 6.5%                           | 4.6%               | 6.5%                     | 5.4%                 | 0.4%                          | 5.8%                       | 0.7%                | 6.5%                  |
| Jul 2022    | 4.7%                | 10.0%                  | 6.8%                                     | 7.7%                           | 6.3%               | 8.9%                     | 5.8%                 | 0.3%                          | 6.1%                       | 2.3%                | 8.5%                  |
| Jun 2022    | 6.0%                | 8.8%                   | 5.2%                                     | 6.1%                           | 7.0%               | 8.1%                     | 5.1%                 | 0.5%                          | 5.6%                       | 1.9%                | 7.5%                  |
| May 2022    | 5.6%                | 7.8%                   | 3.9%                                     | 5.1%                           | 7.1%               | 7.4%                     | 5.0%                 | 0.4%                          | 5.4%                       | 1.2%                | 6.6%                  |
| Apr 2022    | 7.8%                | 9.7%                   | 8.0%                                     | 6.5%                           | 9.3%               | 10.1%                    | 5.7%                 | 0.4%                          | 6.0%                       | 3.1%                | 9.1%                  |
| Mar 2022    | 8.2%                | 11.4%                  | 8.2%                                     | 9.7%                           | 9.1%               | 10.3%                    | 4.9%                 | 0.4%                          | 5.4%                       | 4.7%                | 10.1%                 |
| Feb 2022    | 8.8%                | 10.2%                  | 6.6%                                     | 7.0%                           | 6.5%               | 8.9%                     | 4.9%                 | 0.4%                          | 5.2%                       | 3.3%                | 8.5%                  |
| Jan 2022    | 9.0%                | 13.1%                  | 10.1%                                    | 9.6%                           | 11.3%              | 11.1%                    | 5.1%                 | 0.3%                          | 5.4%                       | 6.0%                | 11.4%                 |
| 2021        | 3.8%                | 8.0%                   | 5.4%                                     | 4.8%                           | 6.6%               | 7.2%                     | 5.0%                 | 0.4%                          | 5.4%                       | 1.4%                | 6.7%                  |
| Dec 2021    | 4.9%                | 9.6%                   | 8.4%                                     | 7.1%                           | 6.4%               | 9.1%                     | 5.5%                 | 0.4%                          | 5.9%                       | 2.8%                | 8.6%                  |
| Nov 2021    | 3.1%                | 10.0%                  | 6.8%                                     | 6.7%                           | 6.0%               | 9.2%                     | 5.3%                 | 0.6%                          | 5.9%                       | 2.5%                | 8.4%                  |
| Oct 2021    | 3.7%                | 9.2%                   | 5.6%                                     | 5.9%                           | 7.1%               | 7.8%                     | 5.4%                 | 0.5%                          | 5.9%                       | 1.6%                | 7.5%                  |
| Sep 2021    | 7.7%                | 8.5%                   | 4.6%                                     | 5.3%                           | 7.7%               | 7.2%                     | 5.6%                 | 0.4%                          | 6.0%                       | 1.0%                | 7.0%                  |
| Aug 2021    | 6.2%                | 6.8%                   | 5.1%                                     | 4.7%                           | 5.1%               | 7.1%                     | 5.2%                 | 0.4%                          | 5.6%                       | 0.7%                | 6.3%                  |
| Jul 2021    | 4.6%                | 7.0%                   | 4.5%                                     | 3.8%                           | 5.3%               | 6.2%                     | 5.0%                 | 0.4%                          | 5.3%                       | 0.5%                | 5.8%                  |
| Jun 2021    | 1.8%                | 6.7%                   | 4.9%                                     | 4.4%                           | 5.9%               | 5.7%                     | 4.7%                 | 0.4%                          | 5.1%                       | 0.5%                | 5.6%                  |
| May 2021    | 1.1%                | 5.8%                   | 4.2%                                     | 3.9%                           | 7.2%               | 6.0%                     | 4.4%                 | 0.3%                          | 4.8%                       | 0.6%                | 5.4%                  |
| Apr 2021    | 2.3%                | 5.7%                   | 3.7%                                     | 3.3%                           | 6.9%               | 5.6%                     | 4.2%                 | 0.3%                          | 4.5%                       | 0.6%                | 5.1%                  |
| Mar 2021    | 1.7%                | 6.8%                   | 4.4%                                     | 4.3%                           | 4.9%               | 5.8%                     | 4.5%                 | 0.3%                          | 4.8%                       | 0.7%                | 5.5%                  |