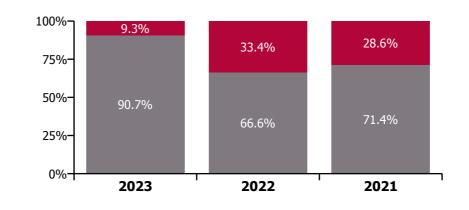

## CHO 3 by Staff Category

| Year/ month | Medical &<br>Dental | Nursing &<br>Midwifery | Health & Social<br>Care<br>Professionals | Management &<br>Administrative | General<br>Support | Patient & Client<br>Care | Certified<br>absence | Self-<br>certified<br>absence | Non<br>Covid-19<br>absence | Covid-19<br>absence | Total<br>absence rate |
|-------------|---------------------|------------------------|------------------------------------------|--------------------------------|--------------------|--------------------------|----------------------|-------------------------------|----------------------------|---------------------|-----------------------|
| 2023        | 3.4%                | 7.5%                   | 4.7%                                     | 5.4%                           | 6.0%               | 6.9%                     | 5.5%                 | 0.5%                          | 5.9%                       | 0.5%                | 6.4%                  |
| Jun 2023    | 3.7%                | 7.2%                   | 3.6%                                     | 4.2%                           | 8.4%               | 6.1%                     | 5.1%                 | 0.4%                          | 5.5%                       | 0.3%                | 5.8%                  |
| May 2023    | 3.5%                | 7.9%                   | 3.9%                                     | 4.5%                           | 6.7%               | 6.8%                     | 5.4%                 | 0.4%                          | 5.8%                       | 0.5%                | 6.2%                  |
| Apr 2023    | 3.5%                | 7.8%                   | 4.4%                                     | 5.6%                           | 6.1%               | 6.8%                     | 5.6%                 | 0.5%                          | 6.0%                       | 0.4%                | 6.4%                  |
| Mar 2023    | 4.2%                | 6.5%                   | 5.2%                                     | 5.5%                           | 4.7%               | 7.1%                     | 5.3%                 | 0.5%                          | 5.8%                       | 0.4%                | 6.2%                  |
| Feb 2023    | 2.5%                | 7.0%                   | 4.3%                                     | 5.6%                           | 4.6%               | 6.8%                     | 5.1%                 | 0.4%                          | 5.6%                       | 0.5%                | 6.0%                  |
| Jan 2023    | 2.7%                | 8.6%                   | 6.5%                                     | 7.1%                           | 5.1%               | 8.1%                     | 6.2%                 | 0.5%                          | 6.8%                       | 0.7%                | 7.5%                  |
| 2022        | 5.6%                | 9.5%                   | 6.1%                                     | 7.1%                           | 7.2%               | 8.5%                     | 5.4%                 | 0.4%                          | 5.8%                       | 2.2%                | 8.1%                  |
| Dec 2022    | 3.7%                | 9.7%                   | 6.7%                                     | 7.5%                           | 6.5%               | 9.1%                     | 6.7%                 | 0.7%                          | 7.4%                       | 1.0%                | 8.4%                  |
| Nov 2022    | 4.7%                | 8.1%                   | 5.3%                                     | 7.2%                           | 6.6%               | 7.2%                     | 5.8%                 | 0.5%                          | 6.3%                       | 0.7%                | 7.0%                  |
| Oct 2022    | 3.5%                | 8.3%                   | 4.3%                                     | 7.2%                           | 6.3%               | 7.3%                     | 5.5%                 | 0.5%                          | 6.0%                       | 0.9%                | 6.9%                  |
| Sep 2022    | 3.0%                | 7.9%                   | 3.9%                                     | 5.2%                           | 5.8%               | 6.7%                     | 5.2%                 | 0.5%                          | 5.6%                       | 0.6%                | 6.2%                  |
| Aug 2022    | 3.2%                | 8.3%                   | 4.7%                                     | 6.5%                           | 4.6%               | 6.5%                     | 5.4%                 | 0.4%                          | 5.8%                       | 0.7%                | 6.5%                  |
| Jul 2022    | 4.7%                | 10.0%                  | 6.8%                                     | 7.7%                           | 6.3%               | 8.9%                     | 5.8%                 | 0.3%                          | 6.1%                       | 2.3%                | 8.5%                  |
| Jun 2022    | 6.0%                | 8.8%                   | 5.2%                                     | 6.1%                           | 7.0%               | 8.1%                     | 5.1%                 | 0.5%                          | 5.6%                       | 1.9%                | 7.5%                  |
| May 2022    | 5.6%                | 7.8%                   | 3.9%                                     | 5.1%                           | 7.1%               | 7.4%                     | 5.0%                 | 0.4%                          | 5.4%                       | 1.2%                | 6.6%                  |
| Apr 2022    | 7.8%                | 9.7%                   | 8.0%                                     | 6.5%                           | 9.3%               | 10.1%                    | 5.7%                 | 0.4%                          | 6.0%                       | 3.1%                | 9.1%                  |
| Mar 2022    | 8.2%                | 11.4%                  | 8.2%                                     | 9.7%                           | 9.1%               | 10.3%                    | 4.9%                 | 0.4%                          | 5.4%                       | 4.7%                | 10.1%                 |
| Feb 2022    | 8.8%                | 10.2%                  | 6.6%                                     | 7.0%                           | 6.5%               | 8.9%                     | 4.9%                 | 0.4%                          | 5.2%                       | 3.3%                | 8.5%                  |
| Jan 2022    | 9.0%                | 13.1%                  | 10.1%                                    | 9.6%                           | 11.3%              | 11.1%                    | 5.1%                 | 0.3%                          | 5.4%                       | 6.0%                | 11.4%                 |
| 2021        | 3.8%                | 8.0%                   | 5.4%                                     | 4.8%                           | 6.6%               | 7.2%                     | 5.0%                 | 0.4%                          | 5.4%                       | 1.4%                | 6.7%                  |
| Dec 2021    | 4.9%                | 9.6%                   | 8.4%                                     | 7.1%                           | 6.4%               | 9.1%                     | 5.5%                 | 0.4%                          | 5.9%                       | 2.8%                | 8.6%                  |
| Nov 2021    | 3.1%                | 10.0%                  | 6.8%                                     | 6.7%                           | 6.0%               | 9.2%                     | 5.3%                 | 0.6%                          | 5.9%                       | 2.5%                | 8.4%                  |
| Oct 2021    | 3.7%                | 9.2%                   | 5.6%                                     | 5.9%                           | 7.1%               | 7.8%                     | 5.4%                 | 0.5%                          | 5.9%                       | 1.6%                | 7.5%                  |
| Sep 2021    | 7.7%                | 8.5%                   | 4.6%                                     | 5.3%                           | 7.7%               | 7.2%                     | 5.6%                 | 0.4%                          | 6.0%                       | 1.0%                | 7.0%                  |
| Aug 2021    | 6.2%                | 6.8%                   | 5.1%                                     | 4.7%                           | 5.1%               | 7.1%                     | 5.2%                 | 0.4%                          | 5.6%                       | 0.7%                | 6.3%                  |
| Jul 2021    | 4.6%                | 7.0%                   | 4.5%                                     | 3.8%                           | 5.3%               | 6.2%                     | 5.0%                 | 0.4%                          | 5.3%                       | 0.5%                | 5.8%                  |
| Jun 2021    | 1.8%                | 6.7%                   | 4.9%                                     | 4.4%                           | 5.9%               | 5.7%                     | 4.7%                 | 0.4%                          | 5.1%                       | 0.5%                | 5.6%                  |
| May 2021    | 1.1%                | 5.8%                   | 4.2%                                     | 3.9%                           | 7.2%               | 6.0%                     | 4.4%                 | 0.3%                          | 4.8%                       | 0.6%                | 5.4%                  |
| Apr 2021    | 2.3%                | 5.7%                   | 3.7%                                     | 3.3%                           | 6.9%               | 5.6%                     | 4.2%                 | 0.3%                          | 4.5%                       | 0.6%                | 5.1%                  |
| Mar 2021    | 1.7%                | 6.8%                   | 4.4%                                     | 4.3%                           | 4.9%               | 5.8%                     | 4.5%                 | 0.3%                          | 4.8%                       | 0.7%                | 5.5%                  |