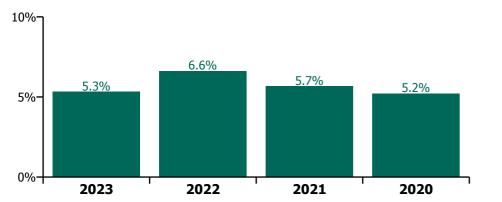

## CHO 3 by Staff Category

| Year/ month | Medical &<br>Dental | Nursing &<br>Midwifery | Health & Social<br>Care<br>Professionals | Management &<br>Administrative | General<br>Support | Patient & Client<br>Care | Certified<br>absence | Self-<br>certified<br>absence | Non<br>Covid-19<br>absence | Covid-19<br>absence | Total<br>absence rate |
|-------------|---------------------|------------------------|------------------------------------------|--------------------------------|--------------------|--------------------------|----------------------|-------------------------------|----------------------------|---------------------|-----------------------|
| 2023        | 3.4%                | 7.5%                   | 4.7%                                     | 5.4%                           | 6.0%               | 6.9%                     | 5.5%                 | 0.5%                          | 5.9%                       | 0.5%                | 6.4%                  |
| Jun 2023    | 3.7%                | 7.2%                   | 3.6%                                     | 4.2%                           | 8.4%               | 6.1%                     | 5.1%                 | 0.4%                          | 5.5%                       | 0.3%                | 5.8%                  |
| May 2023    | 3.5%                | 7.9%                   | 3.9%                                     | 4.5%                           | 6.7%               | 6.8%                     | 5.4%                 | 0.4%                          | 5.8%                       | 0.5%                | 6.2%                  |
| Apr 2023    | 3.5%                | 7.8%                   | 4.4%                                     | 5.6%                           | 6.1%               | 6.8%                     | 5.6%                 | 0.5%                          | 6.0%                       | 0.4%                | 6.4%                  |
| Mar 2023    | 4.2%                | 6.5%                   | 5.2%                                     | 5.5%                           | 4.7%               | 7.1%                     | 5.3%                 | 0.5%                          | 5.8%                       | 0.4%                | 6.2%                  |
| Feb 2023    | 2.5%                | 7.0%                   | 4.3%                                     | 5.6%                           | 4.6%               | 6.8%                     | 5.1%                 | 0.4%                          | 5.6%                       | 0.5%                | 6.0%                  |
| Jan 2023    | 2.7%                | 8.6%                   | 6.5%                                     | 7.1%                           | 5.1%               | 8.1%                     | 6.2%                 | 0.5%                          | 6.8%                       | 0.7%                | 7.5%                  |
| 2022        | 5.6%                | 9.5%                   | 6.1%                                     | 7.1%                           | 7.2%               | 8.5%                     | 5.4%                 | 0.4%                          | 5.8%                       | 2.2%                | 8.1%                  |
| Dec 2022    | 3.7%                | 9.7%                   | 6.7%                                     | 7.5%                           | 6.5%               | 9.1%                     | 6.7%                 | 0.7%                          | 7.4%                       | 1.0%                | 8.4%                  |
| Nov 2022    | 4.7%                | 8.1%                   | 5.3%                                     | 7.2%                           | 6.6%               | 7.2%                     | 5.8%                 | 0.5%                          | 6.3%                       | 0.7%                | 7.0%                  |
| Oct 2022    | 3.5%                | 8.3%                   | 4.3%                                     | 7.2%                           | 6.3%               | 7.3%                     | 5.5%                 | 0.5%                          | 6.0%                       | 0.9%                | 6.9%                  |
| Sep 2022    | 3.0%                | 7.9%                   | 3.9%                                     | 5.2%                           | 5.8%               | 6.7%                     | 5.2%                 | 0.5%                          | 5.6%                       | 0.6%                | 6.2%                  |
| Aug 2022    | 3.2%                | 8.3%                   | 4.7%                                     | 6.5%                           | 4.6%               | 6.5%                     | 5.4%                 | 0.4%                          | 5.8%                       | 0.7%                | 6.5%                  |
| Jul 2022    | 4.7%                | 10.0%                  | 6.8%                                     | 7.7%                           | 6.3%               | 8.9%                     | 5.8%                 | 0.3%                          | 6.1%                       | 2.3%                | 8.5%                  |
| Jun 2022    | 6.0%                | 8.8%                   | 5.2%                                     | 6.1%                           | 7.0%               | 8.1%                     | 5.1%                 | 0.5%                          | 5.6%                       | 1.9%                | 7.5%                  |
| May 2022    | 5.6%                | 7.8%                   | 3.9%                                     | 5.1%                           | 7.1%               | 7.4%                     | 5.0%                 | 0.4%                          | 5.4%                       | 1.2%                | 6.6%                  |
| Apr 2022    | 7.8%                | 9.7%                   | 8.0%                                     | 6.5%                           | 9.3%               | 10.1%                    | 5.7%                 | 0.4%                          | 6.0%                       | 3.1%                | 9.1%                  |
| Mar 2022    | 8.2%                | 11.4%                  | 8.2%                                     | 9.7%                           | 9.1%               | 10.3%                    | 4.9%                 | 0.4%                          | 5.4%                       | 4.7%                | 10.1%                 |
| Feb 2022    | 8.8%                | 10.2%                  | 6.6%                                     | 7.0%                           | 6.5%               | 8.9%                     | 4.9%                 | 0.4%                          | 5.2%                       | 3.3%                | 8.5%                  |
| Jan 2022    | 9.0%                | 13.1%                  | 10.1%                                    | 9.6%                           | 11.3%              | 11.1%                    | 5.1%                 | 0.3%                          | 5.4%                       | 6.0%                | 11.4%                 |
| 2021        | 3.8%                | 8.0%                   | 5.4%                                     | 4.8%                           | 6.6%               | 7.2%                     | 5.0%                 | 0.4%                          | 5.4%                       | 1.4%                | 6.7%                  |
| Dec 2021    | 4.9%                | 9.6%                   | 8.4%                                     | 7.1%                           | 6.4%               | 9.1%                     | 5.5%                 | 0.4%                          | 5.9%                       | 2.8%                | 8.6%                  |
| Nov 2021    | 3.1%                | 10.0%                  | 6.8%                                     | 6.7%                           | 6.0%               | 9.2%                     | 5.3%                 | 0.6%                          | 5.9%                       | 2.5%                | 8.4%                  |
| Oct 2021    | 3.7%                | 9.2%                   | 5.6%                                     | 5.9%                           | 7.1%               | 7.8%                     | 5.4%                 | 0.5%                          | 5.9%                       | 1.6%                | 7.5%                  |
| Sep 2021    | 7.7%                | 8.5%                   | 4.6%                                     | 5.3%                           | 7.7%               | 7.2%                     | 5.6%                 | 0.4%                          | 6.0%                       | 1.0%                | 7.0%                  |
| Aug 2021    | 6.2%                | 6.8%                   | 5.1%                                     | 4.7%                           | 5.1%               | 7.1%                     | 5.2%                 | 0.4%                          | 5.6%                       | 0.7%                | 6.3%                  |
| Jul 2021    | 4.6%                | 7.0%                   | 4.5%                                     | 3.8%                           | 5.3%               | 6.2%                     | 5.0%                 | 0.4%                          | 5.3%                       | 0.5%                | 5.8%                  |
| Jun 2021    | 1.8%                | 6.7%                   | 4.9%                                     | 4.4%                           | 5.9%               | 5.7%                     | 4.7%                 | 0.4%                          | 5.1%                       | 0.5%                | 5.6%                  |
| May 2021    | 1.1%                | 5.8%                   | 4.2%                                     | 3.9%                           | 7.2%               | 6.0%                     | 4.4%                 | 0.3%                          | 4.8%                       | 0.6%                | 5.4%                  |
| Apr 2021    | 2.3%                | 5.7%                   | 3.7%                                     | 3.3%                           | 6.9%               | 5.6%                     | 4.2%                 | 0.3%                          | 4.5%                       | 0.6%                | 5.1%                  |
| Mar 2021    | 1.7%                | 6.8%                   | 4.4%                                     | 4.3%                           | 4.9%               | 5.8%                     | 4.5%                 | 0.3%                          | 4.8%                       | 0.7%                | 5.5%                  |