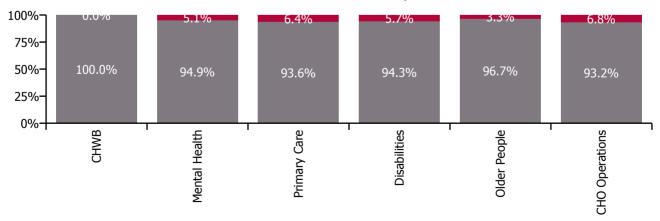

Non Covid-19 & Covid-19 Absence

| Health Service Absence Rate - by Care<br>Group: Jun 2023 | Certified<br>absence | Self-<br>certified<br>absence | Non<br>Covid-19<br>absence | Covid-19<br>absence | Total<br>absence<br>rate | % Non<br>Covid-19<br>absence | %<br>Covid-19<br>absence |
|----------------------------------------------------------|----------------------|-------------------------------|----------------------------|---------------------|--------------------------|------------------------------|--------------------------|
| CHO 3                                                    | 5.1%                 | 0.4%                          | 5.5%                       | 0.3%                | 5.8%                     | 95.0%                        | 5.0%                     |
| CHO Operations                                           | 4.5%                 | 0.2%                          | 4.7%                       | 0.3%                | 5.0%                     | 93.2%                        | 6.8%                     |
| Community Health & Wellbeing                             | 4.2%                 | 0.7%                          | 4.9%                       | 0.0%                | 4.9%                     | 100.0%                       | 0.0%                     |
| Mental Health                                            | 3.7%                 | 0.6%                          | 4.3%                       | 0.2%                | 4.5%                     | 94.9%                        | 5.1%                     |
| Primary Care                                             | 4.2%                 | 0.3%                          | 4.5%                       | 0.3%                | 4.8%                     | 93.6%                        | 6.4%                     |
| Disabilities                                             | 4.7%                 | 0.3%                          | 5.0%                       | 0.3%                | 5.3%                     | 94.3%                        | 5.7%                     |
| Older People                                             | 8.3%                 | 0.7%                          | 9.0%                       | 0.3%                | 9.3%                     | 96.7%                        | 3.3%                     |