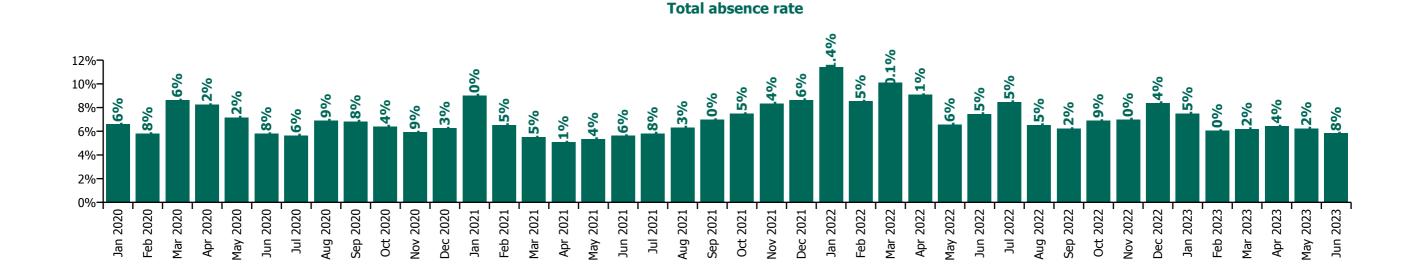

#### Total absence rate

## CHO 3 by Staff Category

| Year/ month | Medical &<br>Dental | Nursing &<br>Midwifery | Health & Social<br>Care<br>Professionals | Management &<br>Administrative | General<br>Support | Patient & Client<br>Care | Certified<br>absence | Self-<br>certified<br>absence | Non<br>Covid-19<br>absence | Covid-19<br>absence | Total<br>absence rate |
|-------------|---------------------|------------------------|------------------------------------------|--------------------------------|--------------------|--------------------------|----------------------|-------------------------------|----------------------------|---------------------|-----------------------|
| 2023        | 3.4%                | 7.5%                   | 4.7%                                     | 5.4%                           | 6.0%               | 6.9%                     | 5.5%                 | 0.5%                          | 5.9%                       | 0.5%                | 6.4%                  |
| Jun 2023    | 3.7%                | 7.2%                   | 3.6%                                     | 4.2%                           | 8.4%               | 6.1%                     | 5.1%                 | 0.4%                          | 5.5%                       | 0.3%                | 5.8%                  |
| May 2023    | 3.5%                | 7.9%                   | 3.9%                                     | 4.5%                           | 6.7%               | 6.8%                     | 5.4%                 | 0.4%                          | 5.8%                       | 0.5%                | 6.2%                  |
| Apr 2023    | 3.5%                | 7.8%                   | 4.4%                                     | 5.6%                           | 6.1%               | 6.8%                     | 5.6%                 | 0.5%                          | 6.0%                       | 0.4%                | 6.4%                  |
| Mar 2023    | 4.2%                | 6.5%                   | 5.2%                                     | 5.5%                           | 4.7%               | 7.1%                     | 5.3%                 | 0.5%                          | 5.8%                       | 0.4%                | 6.2%                  |
| Feb 2023    | 2.5%                | 7.0%                   | 4.3%                                     | 5.6%                           | 4.6%               | 6.8%                     | 5.1%                 | 0.4%                          | 5.6%                       | 0.5%                | 6.0%                  |
| Jan 2023    | 2.7%                | 8.6%                   | 6.5%                                     | 7.1%                           | 5.1%               | 8.1%                     | 6.2%                 | 0.5%                          | 6.8%                       | 0.7%                | 7.5%                  |
| 2022        | 5.6%                | 9.5%                   | 6.1%                                     | 7.1%                           | 7.2%               | 8.5%                     | 5.4%                 | 0.4%                          | 5.8%                       | 2.2%                | 8.1%                  |
| Dec 2022    | 3.7%                | 9.7%                   | 6.7%                                     | 7.5%                           | 6.5%               | 9.1%                     | 6.7%                 | 0.7%                          | 7.4%                       | 1.0%                | 8.4%                  |
| Nov 2022    | 4.7%                | 8.1%                   | 5.3%                                     | 7.2%                           | 6.6%               | 7.2%                     | 5.8%                 | 0.5%                          | 6.3%                       | 0.7%                | 7.0%                  |
| Oct 2022    | 3.5%                | 8.3%                   | 4.3%                                     | 7.2%                           | 6.3%               | 7.3%                     | 5.5%                 | 0.5%                          | 6.0%                       | 0.9%                | 6.9%                  |
| Sep 2022    | 3.0%                | 7.9%                   | 3.9%                                     | 5.2%                           | 5.8%               | 6.7%                     | 5.2%                 | 0.5%                          | 5.6%                       | 0.6%                | 6.2%                  |
| Aug 2022    | 3.2%                | 8.3%                   | 4.7%                                     | 6.5%                           | 4.6%               | 6.5%                     | 5.4%                 | 0.4%                          | 5.8%                       | 0.7%                | 6.5%                  |
| Jul 2022    | 4.7%                | 10.0%                  | 6.8%                                     | 7.7%                           | 6.3%               | 8.9%                     | 5.8%                 | 0.3%                          | 6.1%                       | 2.3%                | 8.5%                  |
| Jun 2022    | 6.0%                | 8.8%                   | 5.2%                                     | 6.1%                           | 7.0%               | 8.1%                     | 5.1%                 | 0.5%                          | 5.6%                       | 1.9%                | 7.5%                  |
| May 2022    | 5.6%                | 7.8%                   | 3.9%                                     | 5.1%                           | 7.1%               | 7.4%                     | 5.0%                 | 0.4%                          | 5.4%                       | 1.2%                | 6.6%                  |
| Apr 2022    | 7.8%                | 9.7%                   | 8.0%                                     | 6.5%                           | 9.3%               | 10.1%                    | 5.7%                 | 0.4%                          | 6.0%                       | 3.1%                | 9.1%                  |
| Mar 2022    | 8.2%                | 11.4%                  | 8.2%                                     | 9.7%                           | 9.1%               | 10.3%                    | 4.9%                 | 0.4%                          | 5.4%                       | 4.7%                | 10.1%                 |
| Feb 2022    | 8.8%                | 10.2%                  | 6.6%                                     | 7.0%                           | 6.5%               | 8.9%                     | 4.9%                 | 0.4%                          | 5.2%                       | 3.3%                | 8.5%                  |
| Jan 2022    | 9.0%                | 13.1%                  | 10.1%                                    | 9.6%                           | 11.3%              | 11.1%                    | 5.1%                 | 0.3%                          | 5.4%                       | 6.0%                | 11.4%                 |
| 2021        | 3.8%                | 8.0%                   | 5.4%                                     | 4.8%                           | 6.6%               | 7.2%                     | 5.0%                 | 0.4%                          | 5.4%                       | 1.4%                | 6.7%                  |
| Dec 2021    | 4.9%                | 9.6%                   | 8.4%                                     | 7.1%                           | 6.4%               | 9.1%                     | 5.5%                 | 0.4%                          | 5.9%                       | 2.8%                | 8.6%                  |
| Nov 2021    | 3.1%                | 10.0%                  | 6.8%                                     | 6.7%                           | 6.0%               | 9.2%                     | 5.3%                 | 0.6%                          | 5.9%                       | 2.5%                | 8.4%                  |
| Oct 2021    | 3.7%                | 9.2%                   | 5.6%                                     | 5.9%                           | 7.1%               | 7.8%                     | 5.4%                 | 0.5%                          | 5.9%                       | 1.6%                | 7.5%                  |
| Sep 2021    | 7.7%                | 8.5%                   | 4.6%                                     | 5.3%                           | 7.7%               | 7.2%                     | 5.6%                 | 0.4%                          | 6.0%                       | 1.0%                | 7.0%                  |
| Aug 2021    | 6.2%                | 6.8%                   | 5.1%                                     | 4.7%                           | 5.1%               | 7.1%                     | 5.2%                 | 0.4%                          | 5.6%                       | 0.7%                | 6.3%                  |
| Jul 2021    | 4.6%                | 7.0%                   | 4.5%                                     | 3.8%                           | 5.3%               | 6.2%                     | 5.0%                 | 0.4%                          | 5.3%                       | 0.5%                | 5.8%                  |
| Jun 2021    | 1.8%                | 6.7%                   | 4.9%                                     | 4.4%                           | 5.9%               | 5.7%                     | 4.7%                 | 0.4%                          | 5.1%                       | 0.5%                | 5.6%                  |
| May 2021    | 1.1%                | 5.8%                   | 4.2%                                     | 3.9%                           | 7.2%               | 6.0%                     | 4.4%                 | 0.3%                          | 4.8%                       | 0.6%                | 5.4%                  |
| Apr 2021    | 2.3%                | 5.7%                   | 3.7%                                     | 3.3%                           | 6.9%               | 5.6%                     | 4.2%                 | 0.3%                          | 4.5%                       | 0.6%                | 5.1%                  |
| Mar 2021    | 1.7%                | 6.8%                   | 4.4%                                     | 4.3%                           | 4.9%               | 5.8%                     | 4.5%                 | 0.3%                          | 4.8%                       | 0.7%                | 5.5%                  |