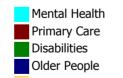

| Health Service Absence Rate - by Care<br>Group: Jun 2023 | Certified<br>absence | Self-<br>certified<br>absence | Non<br>Covid-19<br>absence | Covid-19<br>absence | Total<br>absence<br>rate | % Non<br>Covid-19<br>absence | %<br>Covid-19<br>absence |
|----------------------------------------------------------|----------------------|-------------------------------|----------------------------|---------------------|--------------------------|------------------------------|--------------------------|
| CHO 3                                                    | 5.1%                 | 0.4%                          | 5.5%                       | 0.3%                | 5.8%                     | 95.0%                        | 5.0%                     |
| CHO Operations                                           | 4.5%                 | 0.2%                          | 4.7%                       | 0.3%                | 5.0%                     | 93.2%                        | 6.8%                     |
| Community Health & Wellbeing                             | 4.2%                 | 0.7%                          | 4.9%                       | 0.0%                | 4.9%                     | 100.0%                       | 0.0%                     |
| Mental Health                                            | 3.7%                 | 0.6%                          | 4.3%                       | 0.2%                | 4.5%                     | 94.9%                        | 5.1%                     |
| Primary Care                                             | 4.2%                 | 0.3%                          | 4.5%                       | 0.3%                | 4.8%                     | 93.6%                        | 6.4%                     |
| Disabilities                                             | 4.7%                 | 0.3%                          | 5.0%                       | 0.3%                | 5.3%                     | 94.3%                        | 5.7%                     |
| Older People                                             | 8.3%                 | 0.7%                          | 9.0%                       | 0.3%                | 9.3%                     | 96.7%                        | 3.3%                     |