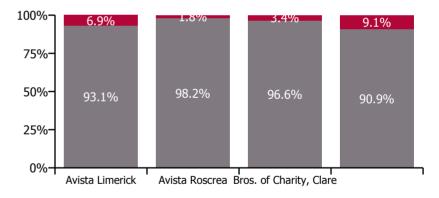

Non Covid-19 & Covid-19 Absence

### Non Covid-19 & Covid-19 Absence

| Health Service Absence Rate - by<br>Care Group: Jun 2023 | Medical &<br>Dental | Nursing &<br>Midwifery | Health & Social<br>Care<br>Professionals | Management &<br>Administrative | General<br>Support | Patient & Client<br>Care | Certified<br>absence | Self-<br>certified<br>absence | Non<br>Covid-19<br>absence | Covid-19<br>absence | Total<br>absence<br>rate |
|----------------------------------------------------------|---------------------|------------------------|------------------------------------------|--------------------------------|--------------------|--------------------------|----------------------|-------------------------------|----------------------------|---------------------|--------------------------|
| CHO 3                                                    | 0.0%                | 5.6%                   | 3.8%                                     | 2.4%                           | 11.2%              | 5.3%                     | 4.6%                 | 0.3%                          | 4.9%                       | 0.3%                | 5.2%                     |
| Section 38 Voluntary Agencies                            | 0.0%                | 5.6%                   | 3.8%                                     | 2.4%                           | 11.2%              | 5.3%                     | 4.6%                 | 0.3%                          | 4.9%                       | 0.3%                | 5.2%                     |
| Avista Limerick                                          |                     | 5.2%                   | 3.7%                                     | 0.0%                           | 12.9%              | 4.3%                     | 4.5%                 | 0.2%                          | 4.7%                       | 0.4%                | 5.1%                     |
| Avista Roscrea                                           |                     | 0.7%                   | 5.2%                                     | 1.1%                           | 8.3%               | 4.9%                     | 4.0%                 | 0.3%                          | 4.3%                       | 0.1%                | 4.3%                     |
| Bros. of Charity, Clare                                  | 0.0%                | 0.0%                   | 4.7%                                     | 8.4%                           |                    | 5.0%                     | 4.5%                 | 0.3%                          | 4.8%                       | 0.2%                | 5.0%                     |
| Bros. of Charity, Limerick                               |                     | 8.1%                   | 2.8%                                     | 4.5%                           | 3.9%               | 6.6%                     | 5.0%                 | 0.5%                          | 5.5%                       | 0.5%                | 6.0%                     |