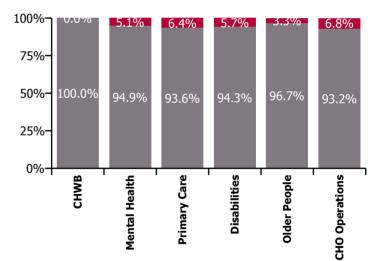

| Health Service Absence Rate - by Care<br>Group: Jun 2023 | Certified<br>absence | Self-<br>certified<br>absence | Non<br>Covid-19<br>absence | Covid-19<br>absence | Total<br>absence<br>rate | % Non<br>Covid-19<br>absence | %<br>Covid-19<br>absence |
|----------------------------------------------------------|----------------------|-------------------------------|----------------------------|---------------------|--------------------------|------------------------------|--------------------------|
| CHO 3                                                    | 5.1%                 | 0.4%                          | 5.5%                       | 0.3%                | 5.8%                     | 95.0%                        | 5.0%                     |
| CHO Operations                                           | 4.5%                 | 0.2%                          | 4.7%                       | 0.3%                | 5.0%                     | 93.2%                        | 6.8%                     |
| Community Health & Wellbeing                             | 4.2%                 | 0.7%                          | 4.9%                       | 0.0%                | 4.9%                     | 100.0%                       | 0.0%                     |
| Mental Health                                            | 3.7%                 | 0.6%                          | 4.3%                       | 0.2%                | 4.5%                     | 94.9%                        | 5.1%                     |
| Primary Care                                             | 4.2%                 | 0.3%                          | 4.5%                       | 0.3%                | 4.8%                     | 93.6%                        | 6.4%                     |
| Disabilities                                             | 4.7%                 | 0.3%                          | 5.0%                       | 0.3%                | 5.3%                     | 94.3%                        | 5.7%                     |
| Older People                                             | 8.3%                 | 0.7%                          | 9.0%                       | 0.3%                | 9.3%                     | 96.7%                        | 3.3%                     |