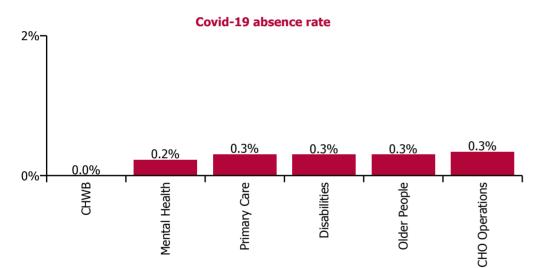

| Health Service Absence Rate - by Care<br>Group: Jun 2023 | Certified<br>absence | Self-<br>certified<br>absence | Non<br>Covid-19<br>absence | Covid-19<br>absence | Total<br>absence<br>rate | % Non<br>Covid-19<br>absence | %<br>Covid-19<br>absence |
|----------------------------------------------------------|----------------------|-------------------------------|----------------------------|---------------------|--------------------------|------------------------------|--------------------------|
| CHO 3                                                    | 5.1%                 | 0.4%                          | 5.5%                       | 0.3%                | 5.8%                     | 95.0%                        | 5.0%                     |
| CHO Operations                                           | 4.5%                 | 0.2%                          | 4.7%                       | 0.3%                | 5.0%                     | 93.2%                        | 6.8%                     |
| Community Health & Wellbeing                             | 4.2%                 | 0.7%                          | 4.9%                       | 0.0%                | 4.9%                     | 100.0%                       | 0.0%                     |
| Mental Health                                            | 3.7%                 | 0.6%                          | 4.3%                       | 0.2%                | 4.5%                     | 94.9%                        | 5.1%                     |
| Primary Care                                             | 4.2%                 | 0.3%                          | 4.5%                       | 0.3%                | 4.8%                     | 93.6%                        | 6.4%                     |
| Disabilities                                             | 4.7%                 | 0.3%                          | 5.0%                       | 0.3%                | 5.3%                     | 94.3%                        | 5.7%                     |
| Older People                                             | 8.3%                 | 0.7%                          | 9.0%                       | 0.3%                | 9.3%                     | 96.7%                        | 3.3%                     |