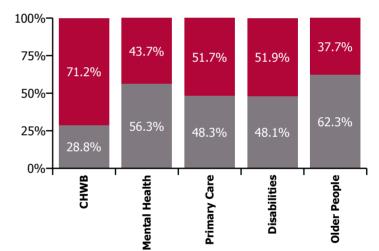

Non Covid-19 & Covid-19 Absence

| Health Service Absence Rate - by Care<br>Group: Mar 2022 | Certified<br>absence | Self-<br>certified<br>absence | Non<br>Covid-19<br>absence | Covid-19<br>absence | Total<br>absence<br>rate | % Non<br>Covid-19<br>absence | %<br>Covid-19<br>absence |
|----------------------------------------------------------|----------------------|-------------------------------|----------------------------|---------------------|--------------------------|------------------------------|--------------------------|
| CHO 3                                                    | 4.9%                 | 0.4%                          | 5.4%                       | 4.7%                | 10.1%                    | 53.1%                        | 46.9%                    |
| Community Health & Wellbeing                             | 1.5%                 | 0.7%                          | 2.2%                       | 5.5%                | 7.7%                     | 28.8%                        | 71.2%                    |
| Mental Health                                            | 6.0%                 | 0.6%                          | 6.6%                       | 5.1%                | 11.8%                    | 56.3%                        | 43.7%                    |
| Primary Care                                             | 4.3%                 | 0.4%                          | 4.7%                       | 5.0%                | 9.7%                     | 48.3%                        | 51.7%                    |
| Disabilities                                             | 3.8%                 | 0.3%                          | 4.1%                       | 4.4%                | 8.4%                     | 48.1%                        | 51.9%                    |
| Older People                                             | 7.3%                 | 0.7%                          | 8.0%                       | 4.8%                | 12.8%                    | 62.3%                        | 37.7%                    |