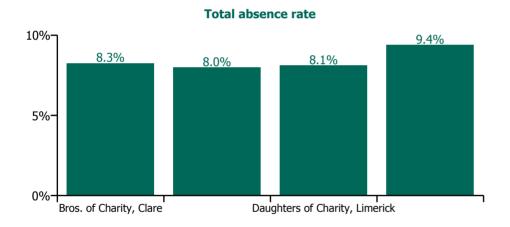

# Total absence rate

### Non Covid-19 & Covid-19 Absence

| Health Service Absence Rate - by<br>Care Group: Mar 2022 | Medical &<br>Dental | Nursing &<br>Midwifery | Health & Social<br>Care<br>Professionals | Management &<br>Administrative | General<br>Support | Patient & Client<br>Care | Certified<br>absence | Self-<br>certified<br>absence | Non<br>Covid-19<br>absence | Covid-19<br>absence | Total<br>absence<br>rate |
|----------------------------------------------------------|---------------------|------------------------|------------------------------------------|--------------------------------|--------------------|--------------------------|----------------------|-------------------------------|----------------------------|---------------------|--------------------------|
| CHO 3                                                    | 0.0%                | 8.0%                   | 7.7%                                     | 8.5%                           | 5.0%               | 8.9%                     | 3.7%                 | 0.3%                          | 3.9%                       | 4.4%                | 8.3%                     |
| Section 38 Voluntary Agencies                            | 0.0%                | 8.0%                   | 7.7%                                     | 8.5%                           | 5.0%               | 8.9%                     | 3.7%                 | 0.3%                          | 3.9%                       | 4.4%                | 8.3%                     |
| Bros. of Charity, Clare                                  | 0.0%                | 0.0%                   | 10.6%                                    | 5.0%                           |                    | 7.8%                     | 3.8%                 | 0.4%                          | 4.2%                       | 4.0%                | 8.3%                     |
| Bros. of Charity, Limerick                               | 0.0%                | 11.6%                  | 5.6%                                     | 6.7%                           | 2.5%               | 8.0%                     | 4.3%                 | 0.3%                          | 4.5%                       | 3.4%                | 8.0%                     |
| Daughters of Charity, Limerick                           |                     | 6.6%                   | 7.2%                                     | 14.1%                          | 6.4%               | 10.0%                    | 2.4%                 | 0.2%                          | 2.6%                       | 5.5%                | 8.1%                     |
| Daughters of Charity, Roscrea                            |                     | 6.5%                   | 9.0%                                     | 2.3%                           | 1.3%               | 10.9%                    | 4.7%                 | 0.3%                          | 5.0%                       | 4.4%                | 9.4%                     |