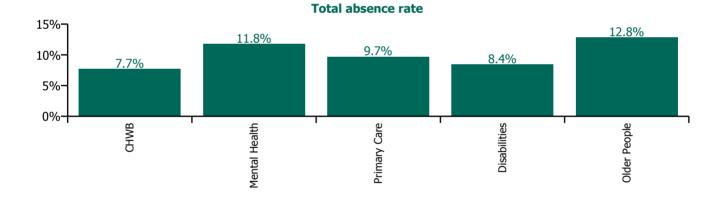

#### Total absence rate

| Health Service Absence Rate - by Care<br>Group: Mar 2022 | Certified<br>absence | Self-<br>certified<br>absence | Non<br>Covid-19<br>absence | Covid-19<br>absence | Total<br>absence<br>rate | % Non<br>Covid-19<br>absence | %<br>Covid-19<br>absence |
|----------------------------------------------------------|----------------------|-------------------------------|----------------------------|---------------------|--------------------------|------------------------------|--------------------------|
| CHO 3                                                    | 4.9%                 | 0.4%                          | 5.4%                       | 4.7%                | 10.1%                    | 53.1%                        | 46.9%                    |
| Community Health & Wellbeing                             | 1.5%                 | 0.7%                          | 2.2%                       | 5.5%                | 7.7%                     | 28.8%                        | 71.2%                    |
| Mental Health                                            | 6.0%                 | 0.6%                          | 6.6%                       | 5.1%                | 11.8%                    | 56.3%                        | 43.7%                    |
| Primary Care                                             | 4.3%                 | 0.4%                          | 4.7%                       | 5.0%                | 9.7%                     | 48.3%                        | 51.7%                    |
| Disabilities                                             | 3.8%                 | 0.3%                          | 4.1%                       | 4.4%                | 8.4%                     | 48.1%                        | 51.9%                    |
| Older People                                             | 7.3%                 | 0.7%                          | 8.0%                       | 4.8%                | 12.8%                    | 62.3%                        | 37.7%                    |