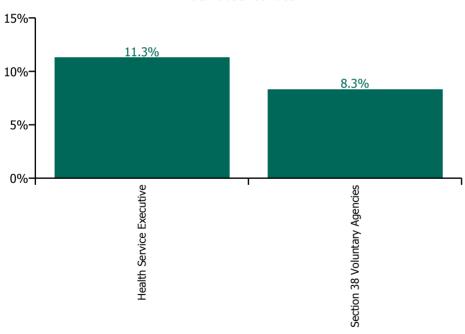

#### Total absence rate

% of Absence Non Covid-19 / Covid-19

| Health Service Absence Rate - by<br>Care Group: Mar 2022 | Medical &<br>Dental | Nursing &<br>Midwifery | Health & Social<br>Care<br>Professionals | Management &<br>Administrative | General<br>Support | Patient & Client<br>Care | Certified<br>absence | Self-<br>certified<br>absence | Non<br>Covid-19<br>absence | Covid-19<br>absence | Total<br>absence<br>rate |
|----------------------------------------------------------|---------------------|------------------------|------------------------------------------|--------------------------------|--------------------|--------------------------|----------------------|-------------------------------|----------------------------|---------------------|--------------------------|
| CHO 3                                                    | 8.2%                | 11.4%                  | 8.2%                                     | 9.7%                           | 9.1%               | 10.3%                    | 4.9%                 | 0.4%                          | 5.4%                       | 4.7%                | 10.1%                    |
| Health Service Executive                                 | 8.2%                | 12.8%                  | 8.7%                                     | 9.8%                           | 10.8%              | 12.7%                    | 5.8%                 | 0.5%                          | 6.3%                       | 5.0%                | 11.3%                    |
| Community Health & Wellbeing                             |                     | 0.0%                   | 40.8%                                    | 6.6%                           |                    | 0.0%                     | 1.5%                 | 0.7%                          | 2.2%                       | 5.5%                | 7.7%                     |
| Mental Health                                            | 13.9%               | 12.2%                  | 8.3%                                     | 14.4%                          | 7.5%               | 13.5%                    | 6.0%                 | 0.6%                          | 6.6%                       | 5.1%                | 11.8%                    |
| Primary Care                                             | 3.0%                | 11.4%                  | 9.0%                                     | 9.0%                           | 11.1%              | 11.5%                    | 4.3%                 | 0.4%                          | 4.7%                       | 5.0%                | 9.7%                     |
| Disabilities                                             |                     |                        | 6.1%                                     | 12.4%                          | 25.1%              | 8.4%                     | 5.8%                 | 0.3%                          | 6.2%                       | 4.3%                | 10.5%                    |
| Older People                                             | 0.0%                | 14.7%                  | 8.9%                                     | 8.9%                           | 10.8%              | 13.6%                    | 7.3%                 | 0.7%                          | 8.0%                       | 4.8%                | 12.8%                    |
| Section 38 Voluntary Agencies                            | 0.0%                | 8.0%                   | 7.7%                                     | 8.5%                           | 5.0%               | 8.9%                     | 3.7%                 | 0.3%                          | 3.9%                       | 4.4%                | 8.3%                     |