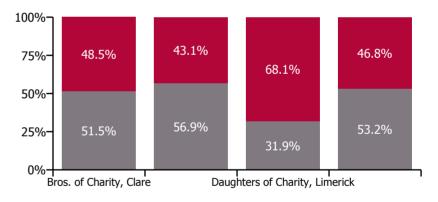

Non Covid-19 & Covid-19 Absence

### Non Covid-19 & Covid-19 Absence

| Health Service Absence Rate - by<br>Care Group: Mar 2022 | Medical &<br>Dental | Nursing &<br>Midwifery | Health & Social<br>Care<br>Professionals | Management &<br>Administrative | General<br>Support | Patient & Client<br>Care | Certified<br>absence | Self-<br>certified<br>absence | Non<br>Covid-19<br>absence | Covid-19<br>absence | Total<br>absence<br>rate |
|----------------------------------------------------------|---------------------|------------------------|------------------------------------------|--------------------------------|--------------------|--------------------------|----------------------|-------------------------------|----------------------------|---------------------|--------------------------|
| CHO 3                                                    | 0.0%                | 8.0%                   | 7.7%                                     | 8.5%                           | 5.0%               | 8.9%                     | 3.7%                 | 0.3%                          | 3.9%                       | 4.4%                | 8.3%                     |
| Section 38 Voluntary Agencies                            | 0.0%                | 8.0%                   | 7.7%                                     | 8.5%                           | 5.0%               | 8.9%                     | 3.7%                 | 0.3%                          | 3.9%                       | 4.4%                | 8.3%                     |
| Bros. of Charity, Clare                                  | 0.0%                | 0.0%                   | 10.6%                                    | 5.0%                           |                    | 7.8%                     | 3.8%                 | 0.4%                          | 4.2%                       | 4.0%                | 8.3%                     |
| Bros. of Charity, Limerick                               | 0.0%                | 11.6%                  | 5.6%                                     | 6.7%                           | 2.5%               | 8.0%                     | 4.3%                 | 0.3%                          | 4.5%                       | 3.4%                | 8.0%                     |
| Daughters of Charity, Limerick                           |                     | 6.6%                   | 7.2%                                     | 14.1%                          | 6.4%               | 10.0%                    | 2.4%                 | 0.2%                          | 2.6%                       | 5.5%                | 8.1%                     |
| Daughters of Charity, Roscrea                            |                     | 6.5%                   | 9.0%                                     | 2.3%                           | 1.3%               | 10.9%                    | 4.7%                 | 0.3%                          | 5.0%                       | 4.4%                | 9.4%                     |