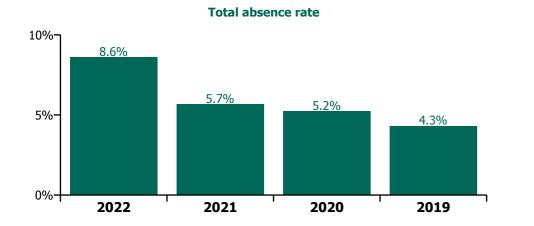

# Total absence rate

# CHO 3 Section 38's

| Year/ month | Bros. of Charity,<br>Clare | Bros. of Charity,<br>Limerick | Daughters of<br>Charity, Limerick | Daughters of<br>Charity, Roscrea | Section 38<br>Voluntary<br>Agencies | Certified<br>absence | Self-<br>certified<br>absence | Non<br>Covid-19<br>absence | Covid-19<br>absence | Total<br>absence<br>rate |
|-------------|----------------------------|-------------------------------|-----------------------------------|----------------------------------|-------------------------------------|----------------------|-------------------------------|----------------------------|---------------------|--------------------------|
| 2022        | 8.0%                       | 9.4%                          | 8.3%                              | 8.5%                             | 8.6%                                | 4.0%                 | 0.3%                          | 4.2%                       | 4.4%                | 8.6%                     |
| Mar 2022    | 8.3%                       | 8.0%                          | 8.1%                              | 9.4%                             | 8.3%                                | 3.7%                 | 0.3%                          | 3.9%                       | 4.4%                | 8.3%                     |
| Feb 2022    | 6.3%                       | 8.0%                          | 8.3%                              | 8.4%                             | 7.7%                                | 3.7%                 | 0.3%                          | 4.0%                       | 3.8%                | 7.7%                     |
| Jan 2022    | 9.4%                       | 12.5%                         | 8.5%                              | 7.8%                             | 9.7%                                | 4.6%                 | 0.2%                          | 4.8%                       | 4.9%                | 9.7%                     |
| 2021        | 6.0%                       | 6.8%                          | 4.9%                              | 4.8%                             | 5.7%                                | 3.8%                 | 0.3%                          | 4.1%                       | 1.6%                | 5.7%                     |
| Dec 2021    | 8.3%                       | 9.3%                          | 5.5%                              | 8.6%                             | 7.8%                                | 4.7%                 | 0.2%                          | 4.9%                       | 2.8%                | 7.8%                     |
| Nov 2021    | 7.5%                       | 8.2%                          | 6.6%                              | 8.6%                             | 7.6%                                | 4.3%                 | 0.4%                          | 4.7%                       | 2.9%                | 7.6%                     |
| Oct 2021    | 6.6%                       | 7.3%                          | 6.6%                              | 3.4%                             | 6.3%                                | 4.0%                 | 0.4%                          | 4.4%                       | 1.9%                | 6.3%                     |
| Sep 2021    | 5.4%                       | 6.0%                          | 5.1%                              | 4.2%                             | 5.3%                                | 4.1%                 | 0.2%                          | 4.3%                       | 1.0%                | 5.3%                     |
| Aug 2021    | 5.0%                       | 6.0%                          | 3.9%                              | 3.4%                             | 4.6%                                | 3.7%                 | 0.2%                          | 3.9%                       | 0.8%                | 4.6%                     |
| Jul 2021    | 5.0%                       | 5.8%                          | 1.7%                              | 3.5%                             | 3.9%                                | 3.2%                 | 0.2%                          | 3.4%                       | 0.6%                | 3.9%                     |
| Jun 2021    | 4.7%                       | 6.1%                          | 3.4%                              | 3.3%                             | 4.5%                                | 3.4%                 | 0.3%                          | 3.7%                       | 0.7%                | 4.5%                     |
| May 2021    | 4.7%                       | 5.3%                          | 4.7%                              | 4.0%                             | 4.8%                                | 3.5%                 | 0.3%                          | 3.8%                       | 1.0%                | 4.8%                     |
| Apr 2021    | 4.2%                       | 4.6%                          | 3.6%                              | 2.6%                             | 3.9%                                | 2.8%                 | 0.2%                          | 3.0%                       | 0.9%                | 3.9%                     |
| Mar 2021    | 4.7%                       | 4.7%                          | 4.4%                              | 3.7%                             | 4.4%                                | 3.4%                 | 0.3%                          | 3.6%                       | 0.8%                | 4.4%                     |
| Feb 2021    | 6.7%                       | 5.9%                          | 5.5%                              | 5.2%                             | 5.9%                                | 4.1%                 | 0.6%                          | 4.7%                       | 1.2%                | 5.9%                     |
| Jan 2021    | 8.4%                       | 11.5%                         | 7.6%                              | 6.4%                             | 8.9%                                | 4.1%                 | 0.1%                          | 4.2%                       | 4.7%                | 8.9%                     |
| 2020        | 4.4%                       | 6.3%                          | 5.0%                              | 4.5%                             | 5.2%                                | 4.0%                 | 0.2%                          | 4.2%                       | 1.0%                | 5.2%                     |
| Dec 2020    | 4.1%                       | 6.2%                          | 4.0%                              | 4.0%                             | 4.7%                                | 3.6%                 | 0.1%                          | 3.7%                       | 1.0%                | 4.7%                     |
| Nov 2020    | 4.7%                       | 6.1%                          | 4.1%                              | 4.9%                             | 5.0%                                | 3.8%                 | 0.2%                          | 4.0%                       | 1.0%                | 5.0%                     |
| Oct 2020    | 4.6%                       | 7.9%                          | 4.3%                              | 3.7%                             | 5.4%                                | 3.7%                 | 0.2%                          | 3.8%                       | 1.6%                | 5.4%                     |
| Sep 2020    | 3.2%                       | 7.2%                          | 4.9%                              | 3.2%                             | 5.0%                                | 3.6%                 | 0.1%                          | 3.7%                       | 1.3%                | 5.0%                     |
| Aug 2020    | 4.7%                       | 7.4%                          | 5.5%                              | 4.5%                             | 5.8%                                | 4.3%                 | 0.2%                          | 4.5%                       | 1.3%                | 5.8%                     |
| Jul 2020    | 3.9%                       | 3.6%                          | 4.7%                              | 2.5%                             | 3.8%                                | 3.4%                 | 0.2%                          | 3.6%                       | 0.3%                | 3.8%                     |
| Jun 2020    | 4.9%                       | 5.6%                          | 5.4%                              | 2.2%                             | 4.8%                                | 3.6%                 | 0.2%                          | 3.8%                       | 1.1%                | 4.8%                     |
| May 2020    | 4.9%                       | 8.5%                          | 5.2%                              | 4.0%                             | 6.0%                                | 4.1%                 | 0.1%                          | 4.2%                       | 1.8%                | 6.0%                     |
| Apr 2020    | 3.8%                       | 5.4%                          | 6.6%                              | 8.3%                             | 6.0%                                | 5.1%                 | 0.1%                          | 5.2%                       | 0.8%                | 6.0%                     |
| Mar 2020    | 5.1%                       | 7.6%                          | 6.7%                              | 7.6%                             | 6.8%                                | 4.4%                 | 0.2%                          | 4.6%                       | 2.2%                | 6.8%                     |
| Feb 2020    | 4.2%                       | 3.9%                          | 4.4%                              | 5.1%                             | 4.3%                                | 4.0%                 | 0.3%                          | 4.3%                       |                     | 4.3%                     |
| Jan 2020    | 5.0%                       | 5.5%                          | 4.8%                              | 4.5%                             | 5.0%                                | 4.6%                 | 0.4%                          | 5.0%                       |                     | 5.0%                     |
| 2019        | 3.6%                       | 5.6%                          | 3.9%                              | 4.5%                             | 4.3%                                | 4.0%                 | 0.3%                          | 4.3%                       |                     | 4.3%                     |
| Dec 2019    | 3.6%                       | 5.8%                          | 4.4%                              | 4.8%                             | 4.0%                                | 3.7%                 | 0.3%                          | 4.0%                       |                     | 4.0%                     |
| Nov 2019    | 3.5%                       | 5.7%                          | 4.8%                              | 5.1%                             | 4.9%                                | 4.6%                 | 0.3%                          | 4.9%                       |                     | 4.9%                     |
| Oct 2019    | 3.3%                       | 5.8%                          | 4.8%                              | 5.5%                             | 4.9%                                | 4.6%                 | 0.3%                          | 4.9%                       |                     | 4.9%                     |
| Sep 2019    | 2.6%                       | 5.7%                          | 4.3%                              | 3.1%                             | 4.2%                                | 3.9%                 | 0.3%                          | 4.2%                       |                     | 4.2%                     |
| Aug 2019    | 3.4%                       | 5.5%                          | 3.8%                              | 3.9%                             | 4.2%                                | 4.0%                 | 0.2%                          | 4.2%                       |                     | 4.2%                     |
| Jul 2019    | 3.8%                       | 6.1%                          | 3.1%                              | 4.0%                             | 4.2%                                | 4.0%                 | 0.2%                          | 4.2%                       |                     | 4.2%                     |
| Jun 2019    | 3.9%                       | 5.8%                          | 4.1%                              | 3.5%                             | 4.4%                                | 4.1%                 | 0.3%                          | 4.4%                       |                     | 4.4%                     |
| May 2019    | 4.0%                       | 5.3%                          | 3.8%                              | 3.7%                             | 4.2%                                | 3.9%                 | 0.3%                          | 4.2%                       |                     | 4.2%                     |
| Apr 2019    | 3.7%                       | 5.8%                          | 4.3%                              | 4.2%                             | 4.6%                                | 4.3%                 | 0.3%                          | 4.6%                       |                     | 4.6%                     |
| Mar 2019    | 3.6%                       | 4.7%                          | 3.5%                              | 4.4%                             | 4.0%                                | 3.8%                 | 0.3%                          | 4.0%                       |                     | 4.0%                     |
| Feb 2019    | 3.7%                       | 5.1%                          | 3.2%                              | 5.3%                             | 4.3%                                | 3.8%                 | 0.4%                          | 4.3%                       |                     | 4.3%                     |
| Jan 2019    | 4.4%                       | 5.6%                          | 3.0%                              | 5.9%                             | 4.6%                                | 3.7%                 | 0.9%                          | 4.6%                       |                     | 4.6%                     |