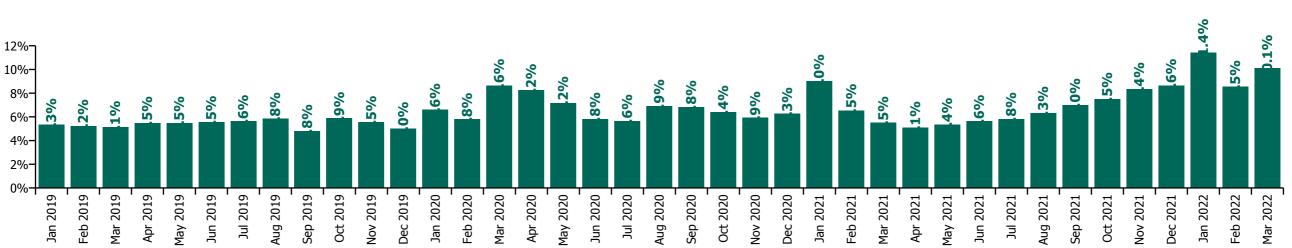

# CHO 3 by Staff Category

| Year/ month | Medical &<br>Dental | Nursing &<br>Midwifery | Health & Social<br>Care<br>Professionals | Management &<br>Administrative | General<br>Support | Patient & Client<br>Care | Certified<br>absence | Self-<br>certified<br>absence | Non<br>Covid-19<br>absence | Covid-19<br>absence | Total<br>absence rate |
|-------------|---------------------|------------------------|------------------------------------------|--------------------------------|--------------------|--------------------------|----------------------|-------------------------------|----------------------------|---------------------|-----------------------|
| 2022        | 8.6%                | 11.6%                  | 8.3%                                     | 8.8%                           | 9.0%               | 10.2%                    | 4.9%                 | 0.4%                          | 5.3%                       | 4.7%                | 10.0%                 |
| Mar 2022    | 8.2%                | 11.4%                  | 8.2%                                     | 9.7%                           | 9.1%               | 10.3%                    | 4.9%                 | 0.4%                          | 5.4%                       | 4.7%                | 10.1%                 |
| Feb 2022    | 8.8%                | 10.2%                  | 6.6%                                     | 7.0%                           | 6.5%               | 8.9%                     | 4.9%                 | 0.4%                          | 5.2%                       | 3.3%                | 8.5%                  |
| Jan 2022    | 9.0%                | 13.1%                  | 10.1%                                    | 9.6%                           | 11.3%              | 11.1%                    | 5.1%                 | 0.3%                          | 5.4%                       | 6.0%                | 11.4%                 |
| 2021        | 3.8%                | 8.0%                   | 5.4%                                     | 4.8%                           | 6.6%               | 7.2%                     | 5.0%                 | 0.4%                          | 5.4%                       | 1.4%                | 6.7%                  |
| Dec 2021    | 4.9%                | 9.6%                   | 8.4%                                     | 7.1%                           | 6.4%               | 9.1%                     | 5.5%                 | 0.4%                          | 5.9%                       | 2.8%                | 8.6%                  |
| Nov 2021    | 3.1%                | 10.0%                  | 6.8%                                     | 6.7%                           | 6.0%               | 9.2%                     | 5.3%                 | 0.6%                          | 5.9%                       | 2.5%                | 8.4%                  |
| Oct 2021    | 3.7%                | 9.2%                   | 5.6%                                     | 5.9%                           | 7.1%               | 7.8%                     | 5.4%                 | 0.5%                          | 5.9%                       | 1.6%                | 7.5%                  |
| Sep 2021    | 7.7%                | 8.5%                   | 4.6%                                     | 5.3%                           | 7.7%               | 7.2%                     | 5.6%                 | 0.4%                          | 6.0%                       | 1.0%                | 7.0%                  |
| Aug 2021    | 6.2%                | 6.8%                   | 5.1%                                     | 4.7%                           | 5.1%               | 7.1%                     | 5.2%                 | 0.4%                          | 5.6%                       | 0.7%                | 6.3%                  |
| Jul 2021    | 4.6%                | 7.0%                   | 4.5%                                     | 3.8%                           | 5.3%               | 6.2%                     | 5.0%                 | 0.4%                          | 5.3%                       | 0.5%                | 5.8%                  |
| Jun 2021    | 1.8%                | 6.7%                   | 4.9%                                     | 4.4%                           | 5.9%               | 5.7%                     | 4.7%                 | 0.4%                          | 5.1%                       | 0.5%                | 5.6%                  |
| May 2021    | 1.1%                | 5.8%                   | 4.2%                                     | 3.9%                           | 7.2%               | 6.0%                     | 4.4%                 | 0.3%                          | 4.8%                       | 0.6%                | 5.4%                  |
| Apr 2021    | 2.3%                | 5.7%                   | 3.7%                                     | 3.3%                           | 6.9%               | 5.6%                     | 4.2%                 | 0.3%                          | 4.5%                       | 0.6%                | 5.1%                  |
| Mar 2021    | 1.7%                | 6.8%                   | 4.4%                                     | 4.3%                           | 4.9%               | 5.8%                     | 4.5%                 | 0.3%                          | 4.8%                       | 0.7%                | 5.5%                  |
| Feb 2021    | 2.2%                | 8.4%                   | 5.2%                                     | 3.4%                           | 6.9%               | 6.9%                     | 4.9%                 | 0.5%                          | 5.4%                       | 1.2%                | 6.5%                  |
| Jan 2021    | 5.9%                | 11.3%                  | 7.7%                                     | 5.1%                           | 9.6%               | 9.1%                     | 4.9%                 | 0.2%                          | 5.1%                       | 3.9%                | 9.0%                  |
| 2020        | 4.6%                | 8.2%                   | 4.4%                                     | 5.7%                           | 7.7%               | 6.7%                     | 5.2%                 | 0.3%                          | 5.5%                       | 1.2%                | 6.7%                  |
| Dec 2020    | 4.6%                | 7.8%                   | 5.5%                                     | 4.2%                           | 7.1%               | 5.9%                     | 4.9%                 | 0.2%                          | 5.1%                       | 1.1%                | 6.3%                  |
| Nov 2020    | 3.9%                | 7.4%                   | 4.1%                                     | 4.0%                           | 7.5%               | 6.0%                     | 4.8%                 | 0.2%                          | 5.0%                       | 0.9%                | 5.9%                  |
| Oct 2020    | 3.0%                | 8.3%                   | 4.5%                                     | 4.2%                           | 6.7%               | 6.5%                     | 4.8%                 | 0.3%                          | 5.1%                       | 1.3%                | 6.4%                  |
| Sep 2020    | 3.2%                | 8.2%                   | 4.7%                                     | 6.1%                           | 8.0%               | 7.0%                     | 5.6%                 | 0.3%                          | 5.8%                       | 1.0%                | 6.8%                  |
| Aug 2020    | 2.7%                | 8.0%                   | 5.2%                                     | 6.5%                           | 6.9%               | 7.2%                     | 5.7%                 | 0.3%                          | 5.9%                       | 1.0%                | 6.9%                  |
| Jul 2020    | 2.9%                | 6.8%                   | 2.9%                                     | 4.3%                           | 8.2%               | 6.2%                     | 5.0%                 | 0.2%                          | 5.2%                       | 0.4%                | 5.6%                  |
| Jun 2020    | 4.0%                | 7.2%                   | 2.7%                                     | 4.7%                           | 7.8%               | 6.1%                     | 4.8%                 | 0.2%                          | 5.0%                       | 0.8%                | 5.8%                  |
| May 2020    | 6.5%                | 9.7%                   | 3.2%                                     | 5.4%                           | 8.1%               | 7.1%                     | 5.0%                 | 0.2%                          | 5.2%                       | 2.0%                | 7.2%                  |
| Apr 2020    | 8.5%                | 10.5%                  | 5.1%                                     | 7.5%                           | 8.4%               | 7.8%                     | 5.7%                 | 0.1%                          | 5.8%                       | 2.4%                | 8.2%                  |
| Mar 2020    | 7.6%                | 10.2%                  | 6.8%                                     | 8.1%                           | 7.7%               | 8.4%                     | 5.4%                 | 0.3%                          | 5.6%                       | 3.0%                | 8.6%                  |
| Feb 2020    | 3.9%                | 6.6%                   | 3.3%                                     | 6.3%                           | 7.9%               | 5.9%                     | 5.3%                 | 0.5%                          | 5.8%                       |                     | 5.8%                  |
| Jan 2020    | 3.8%                | 7.2%                   | 4.5%                                     | 7.1%                           | 8.3%               | 6.8%                     | 6.1%                 | 0.5%                          | 6.6%                       |                     | 6.6%                  |
| 2019        | 4.4%                | 6.4%                   | 4.0%                                     | 5.1%                           | 7.5%               | 5.0%                     | 4.9%                 | 0.4%                          | 5.4%                       |                     | 5.4%                  |

| Dec 2019 | 6.4% | 6.3% | 4.8% | 6.5% | 8.3% | 4.2% | 4.6% | 0.4% | 5.0% | 5.0% |
|----------|------|------|------|------|------|------|------|------|------|------|
| Nov 2019 | 2.6% | 6.3% | 3.9% | 5.4% | 7.3% | 5.7% | 5.0% | 0.5% | 5.5% | 5.5% |
| Oct 2019 | 4.4% | 7.0% | 4.5% | 5.6% | 7.5% | 5.4% | 5.4% | 0.4% | 5.9% | 5.9% |
| Sep 2019 | 4.4% | 6.1% | 4.0% | 4.1% | 5.2% | 4.1% | 4.5% | 0.4% | 4.8% | 4.8% |
| Aug 2019 | 6.2% | 6.8% | 4.1% | 5.1% | 6.8% | 5.8% | 5.4% | 0.4% | 5.8% | 5.8% |
| Jul 2019 | 6.4% | 6.5% | 4.2% | 4.7% | 7.2% | 5.4% | 5.3% | 0.4% | 5.6% | 5.6% |
| Jun 2019 | 4.9% | 6.7% | 3.8% | 4.9% | 7.8% | 5.1% | 5.1% | 0.4% | 5.5% | 5.5% |
| May 2019 | 3.3% | 7.1% | 3.7% | 4.7% | 7.1% | 5.0% | 5.1% | 0.4% | 5.5% | 5.5% |
| Apr 2019 | 5.2% | 6.0% | 3.4% | 4.4% | 8.7% | 5.8% | 5.1% | 0.4% | 5.5% | 5.5% |
| Mar 2019 | 3.3% | 6.0% | 3.4% | 4.5% | 9.6% | 4.7% | 4.7% | 0.4% | 5.1% | 5.1% |
| Feb 2019 | 3.9% | 6.1% | 3.9% | 5.6% | 7.8% | 4.6% | 4.7% | 0.5% | 5.2% | 5.2% |
| Jan 2019 | 2.5% | 6.1% | 3.1% | 5.6% | 6.2% | 5.7% | 4.7% | 0.7% | 5.3% | 5.3% |