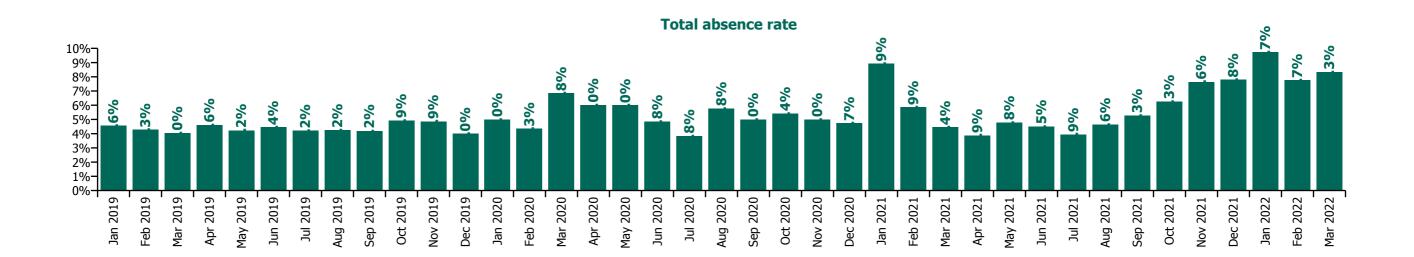

| 0.3%                          | 4.0%                       |                     | 4.0%                     |
| Feb 2019    | 3.7%                       | 5.1%                          | 3.2%                              | 5.3%                             | 4.3%                                | 3.8%                 | 0.4%                          | 4.3%                       |                     | 4.3%                     |
| Jan 2019    | 4.4%                       | 5.6%                          | 3.0%                              | 5.9%                             | 4.6%                                | 3.7%                 | 0.9%                          | 4.6%                       |                     | 4.6%                     |



Non Covid-19 & Covid-19 Absence