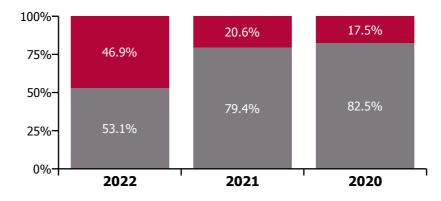

Non Covid-19 & Covid-19 Absence

| Health Service Absence Rate - by Care<br>Group: Mar 2022 | Certified<br>absence | Self-<br>certified<br>absence | Non<br>Covid-19<br>absence | Covid-19<br>absence | Total<br>absence<br>rate | % Non<br>Covid-19<br>absence | %<br>Covid-19<br>absence |
|----------------------------------------------------------|----------------------|-------------------------------|----------------------------|---------------------|--------------------------|------------------------------|--------------------------|
| CHO 3                                                    | 4.9%                 | 0.4%                          | 5.4%                       | 4.7%                | 10.1%                    | 53.1%                        | 46.9%                    |
| Community Health & Wellbeing                             | 1.5%                 | 0.7%                          | 2.2%                       | 5.5%                | 7.7%                     | 28.8%                        | 71.2%                    |
| Mental Health                                            | 6.0%                 | 0.6%                          | 6.6%                       | 5.1%                | 11.8%                    | 56.3%                        | 43.7%                    |
| Primary Care                                             | 4.3%                 | 0.4%                          | 4.7%                       | 5.0%                | 9.7%                     | 48.3%                        | 51.7%                    |
| Disabilities                                             | 3.8%                 | 0.3%                          | 4.1%                       | 4.4%                | 8.4%                     | 48.1%                        | 51.9%                    |
| Older People                                             | 7.3%                 | 0.7%                          | 8.0%                       | 4.8%                | 12.8%                    | 62.3%                        | 37.7%                    |