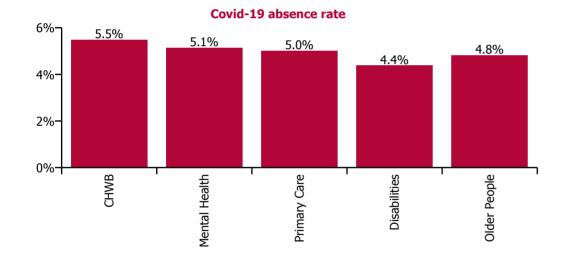

% of total lost hours

Older People

% of Covid-19 lost hours

% of Absence Non Covid-19 / Covid-19

| Health Service Covid-19 Absence Rate - by<br>Staff Category & Care Group: Mar 2022 | Medical &<br>Dental | Nursing &<br>Midwifery | Health & Social<br>Care<br>Professionals | Management &<br>Administrative | General<br>Support | Patient & Client<br>Care | Covid-19<br>absence | Non Covid-19<br>absence | Total<br>absence rate |
|------------------------------------------------------------------------------------|---------------------|------------------------|------------------------------------------|--------------------------------|--------------------|--------------------------|---------------------|-------------------------|-----------------------|
| СНО 3                                                                              | 2.5%                | 5.1%                   | 4.2%                                     | 9.7%                           | 3.7%               | 4.7%                     | 4.7%                | 5.4%                    | 10.1%                 |
| Community Health & Wellbeing                                                       |                     | 0.0%                   | 20.5%                                    | 6.6%                           |                    | 0.0%                     | 5.5%                | 2.2%                    | 7.7%                  |
| Mental Health                                                                      | 4.3%                | 5.0%                   | 5.6%                                     | 14.4%                          | 3.6%               | 4.3%                     | 5.1%                | 6.6%                    | 11.8%                 |
| Primary Care                                                                       | 0.8%                | 5.1%                   | 4.5%                                     | 9.0%                           | 5.6%               | 6.7%                     | 5.0%                | 4.7%                    | 9.7%                  |
| Disabilities                                                                       | 0.0%                | 4.7%                   | 3.5%                                     | 9.8%                           | 2.0%               | 4.6%                     | 4.4%                | 4.1%                    | 8.4%                  |
| Older People                                                                       | 0.0%                | 5.5%                   | 3.8%                                     | 8.9%                           | 4.1%               | 4.2%                     | 4.8%                | 8.0%                    | 12.8%                 |