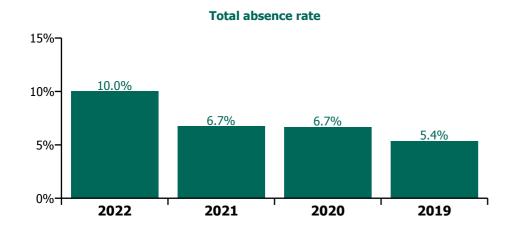

#### Total absence rate

# CHO 3 by Care Group

| Year/ month | СНШВ  | Mental<br>Health | Primary<br>Care | Disabilities | Older<br>People | Health Service<br>Executive | Disabilities | Section 38<br>Voluntary<br>Agencies | Certified<br>absence | Self-<br>certified<br>absence | Non<br>Covid-19<br>absence | Covid-19<br>absence | Total<br>absence<br>rate |
|-------------|-------|------------------|-----------------|--------------|-----------------|-----------------------------|--------------|-------------------------------------|----------------------|-------------------------------|----------------------------|---------------------|--------------------------|
| 2022        | 9.8%  | 11.3%            | 9.5%            | 9.8%         | 12.6%           | 11.0%                       | 8.6%         | 8.6%                                | 4.9%                 | 0.4%                          | 5.3%                       | 4.7%                | 10.0%                    |
| Mar 2022    | 7.7%  | 11.8%            | 9.7%            | 10.5%        | 12.8%           | 11.3%                       | 8.3%         | 8.3%                                | 4.9%                 | 0.4%                          | 5.4%                       | 4.7%                | 10.1%                    |
| Feb 2022    | 11.9% | 9.4%             | 7.3%            | 7.9%         | 10.9%           | 9.1%                        | 7.7%         | 7.7%                                | 4.9%                 | 0.4%                          | 5.2%                       | 3.3%                | 8.5%                     |
| Jan 2022    | 10.0% | 12.7%            | 11.4%           | 10.8%        | 14.0%           | 12.6%                       | 9.7%         | 9.7%                                | 5.1%                 | 0.3%                          | 5.4%                       | 6.0%                | 11.4%                    |
| 2021        | 2.2%  | 7.2%             | 5.6%            | 6.0%         | 10.1%           | 7.5%                        | 5.7%         | 5.7%                                | 5.0%                 | 0.4%                          | 5.4%                       | 1.4%                | 6.7%                     |
| Dec 2021    | 3.1%  | 9.3%             | 8.5%            | 6.2%         | 10.5%           | 9.3%                        | 7.8%         | 7.8%                                | 5.5%                 | 0.4%                          | 5.9%                       | 2.8%                | 8.6%                     |
| Nov 2021    | 1.3%  | 7.6%             | 7.7%            | 7.6%         | 11.6%           | 8.9%                        | 7.6%         | 7.6%                                | 5.3%                 | 0.6%                          | 5.9%                       | 2.5%                | 8.4%                     |
| Oct 2021    | 1.3%  | 7.0%             | 6.5%            | 8.1%         | 11.7%           | 8.4%                        | 6.3%         | 6.3%                                | 5.4%                 | 0.5%                          | 5.9%                       | 1.6%                | 7.5%                     |
| Sep 2021    | 1.3%  | 8.3%             | 6.4%            | 6.4%         | 10.4%           | 8.2%                        | 5.3%         | 5.3%                                | 5.6%                 | 0.4%                          | 6.0%                       | 1.0%                | 7.0%                     |
| Aug 2021    | 2.8%  | 7.2%             | 5.6%            | 7.4%         | 9.9%            | 7.6%                        |              | 4.6%                                | 5.2%                 | 0.4%                          | 5.6%                       | 0.7%                | 6.3%                     |
| Jul 2021    | 1.5%  | 7.2%             | 5.1%            | 6.0%         | 9.6%            | 7.2%                        | 3.9%         | 3.9%                                | 5.0%                 | 0.4%                          | 5.3%                       | 0.5%                | 5.8%                     |
| Jun 2021    | 2.0%  | 6.3%             | 4.8%            | 4.1%         | 8.7%            | 6.4%                        | 4.5%         | 4.5%                                | 4.7%                 | 0.4%                          | 5.1%                       | 0.5%                | 5.6%                     |
| May 2021    | 1.9%  | 4.9%             | 4.5%            | 3.7%         | 8.1%            | 5.8%                        | 4.8%         | 4.8%                                | 4.4%                 | 0.3%                          | 4.8%                       | 0.6%                | 5.4%                     |
| Apr 2021    |       | 5.1%             | 3.8%            | 4.5%         | 9.1%            | 5.9%                        |              | 3.9%                                | 4.2%                 | 0.3%                          | 4.5%                       | 0.6%                | 5.1%                     |
| Mar 2021    | 0.3%  | 6.3%             | 3.1%            | 4.8%         | 9.7%            | 6.3%                        |              | 4.4%                                | 4.5%                 | 0.3%                          | 4.8%                       | 0.7%                | 5.5%                     |
| Feb 2021    | 3.9%  | 6.7%             | 4.1%            | 6.0%         | 10.6%           | 7.0%                        |              | 5.9%                                | 4.9%                 | 0.5%                          | 5.4%                       | 1.2%                | 6.5%                     |
| Jan 2021    | 9.1%  | 10.5%            | 6.2%            | 7.0%         | 11.0%           | 9.1%                        | 8.9%         | 8.9%                                | 4.9%                 | 0.2%                          | 5.1%                       | 3.9%                | 9.0%                     |
| 2020        | 7.8%  | 7.3%             | 5.6%            | 4.6%         | 10.5%           | 7.7%                        | 5.2%         | 5.2%                                | 5.2%                 | 0.3%                          | 5.5%                       | 1.2%                | 6.7%                     |
| Dec 2020    | 12.0% | 5.0%             | 5.1%            | 4.1%         | 12.2%           | 7.4%                        | 4.7%         | 4.7%                                | 4.9%                 | 0.2%                          | 5.1%                       | 1.1%                | 6.3%                     |
| Nov 2020    | 9.4%  | 6.3%             | 4.3%            | 3.3%         | 9.6%            | 6.6%                        |              | 5.0%                                | 4.8%                 | 0.2%                          | 5.0%                       | 0.9%                | 5.9%                     |
| Oct 2020    | 8.3%  | 7.2%             | 4.1%            | 3.2%         | 10.4%           | 7.1%                        | 5.4%         | 5.4%                                | 4.8%                 | 0.3%                          | 5.1%                       | 1.3%                | 6.4%                     |
| Sep 2020    | 6.9%  | 7.4%             | 4.5%            | 5.4%         | 12.8%           | 8.2%                        | 5.0%         | 5.0%                                | 5.6%                 | 0.3%                          | 5.8%                       | 1.0%                | 6.8%                     |
| Aug 2020    | 4.2%  | 7.4%             | 5.5%            | 3.8%         | 10.6%           | 7.8%                        | 5.8%         | 5.8%                                | 5.7%                 | 0.3%                          | 5.9%                       | 1.0%                | 6.9%                     |
| Jul 2020    | 3.5%  | 6.3%             | 4.3%            | 4.5%         | 10.4%           | 7.0%                        | 3.8%         | 3.8%                                | 5.0%                 | 0.2%                          | 5.2%                       | 0.4%                | 5.6%                     |
| Jun 2020    | 3.2%  | 6.9%             | 4.1%            | 3.6%         | 8.7%            | 6.5%                        | 4.8%         | 4.8%                                | 4.8%                 | 0.2%                          | 5.0%                       | 0.8%                | 5.8%                     |
| May 2020    | 11.8% | 9.7%             | 5.1%            | 4.0%         | 9.3%            | 8.0%                        | 6.0%         | 6.0%                                | 5.0%                 | 0.2%                          | 5.2%                       | 2.0%                | 7.2%                     |
| Apr 2020    | 16.9% | 9.9%             | 8.2%            | 5.3%         | 11.6%           | 9.8%                        | 6.0%         | 6.0%                                | 5.7%                 | 0.1%                          | 5.8%                       | 2.4%                | 8.2%                     |
| Mar 2020    | 10.5% | 9.4%             | 9.3%            | 7.1%         | 11.5%           | 9.9%                        | 6.8%         | 6.8%                                | 5.4%                 | 0.3%                          | 5.6%                       | 3.0%                | 8.6%                     |
| Feb 2020    | 2.4%  | 5.7%             | 5.7%            | 5.1%         | 9.4%            | 6.9%                        | 4.3%         | 4.3%                                | 5.3%                 | 0.5%                          | 5.8%                       |                     | 5.8%                     |
| Jan 2020    | 1.0%  | 6.3%             | 6.7%            | 6.4%         | 10.2%           | 7.7%                        | 5.0%         | 5.0%                                | 6.1%                 | 0.5%                          | 6.6%                       |                     | 6.6%                     |
| 2019        |       | 5.9%             | 5.2%            | 5.2%         | 7.8%            | 6.3%                        | 4.3%         | 4.3%                                | 4.9%                 | 0.4%                          | 5.4%                       |                     | 5.4%                     |
| Dec 2019    |       | 6.6%             | 6.4%            | 5.8%         | 9.5%            | 7.5%                        | 4.0%         | 4.0%                                | 4.6%                 | 0.4%                          | 5.0%                       |                     | 5.0%                     |
| Nov 2019    |       | 5.3%             | 5.1%            | 4.6%         | 7.8%            | 6.0%                        | 4.9%         | 4.9%                                | 5.0%                 | 0.5%                          | 5.5%                       |                     | 5.5%                     |
| Oct 2019    |       | 5.6%             | 6.2%            | 3.3%         | 8.3%            | 6.5%                        |              | 4.9%                                | 5.4%                 | 0.4%                          | 5.9%                       |                     | 5.9%                     |
| Sep 2019    |       | 5.4%             | 5.0%            | 4.8%         | 5.4%            | 5.3%                        |              | 4.2%                                | 4.5%                 | 0.4%                          | 4.8%                       |                     | 4.8%                     |
| Aug 2019    |       | 6.7%             | 5.3%            |              | 8.7%            | 7.0%                        |              | 4.2%                                | 5.4%                 | 0.4%                          | 5.8%                       |                     | 5.8%                     |
| Jul 2019    |       | 6.6%             | 5.1%            |              | 8.3%            | 6.7%                        |              | 4.2%                                | 5.3%                 | 0.4%                          | 5.6%                       |                     | 5.6%                     |
| Jun 2019    |       | 6.3%             | 5.3%            | i            | 7.4%            | 6.3%                        |              | 4.4%                                | 5.1%                 | 0.4%                          | 5.5%                       |                     | 5.5%                     |
| May 2019    |       | 6.3%             | 5.2%            | ii           | 7.8%            | 6.4%                        |              | 4.2%                                | 5.1%                 | 0.4%                          | 5.5%                       |                     | 5.5%                     |
| Apr 2019    |       | 5.8%             | 5.0%            |              | 7.6%            | 6.1%                        |              | 4.6%                                | 5.1%                 | 0.4%                          | 5.5%                       |                     | 5.5%                     |
| Mar 2019    |       | 6.1%             | 4.2%            | i i i        | 7.5%            | 5.9%                        |              | 4.0%                                | 4.7%                 | 0.4%                          | 5.1%                       |                     | 5.1%                     |
| Feb 2019    |       | 5.5%             | 4.9%            | 6.5%         | 7.3%            | 5.9%                        | 4.3%         | 4.3%                                | 4.7%                 | 0.5%                          | 5.2%                       |                     | 5.2%                     |
| Jan 2019    |       | 4.2%             | 5.0%            | ii           | 8.2%            | 5.9%                        |              | 4.6%                                | 4.7%                 | 0.7%                          | 5.3%                       |                     | 5.3%                     |