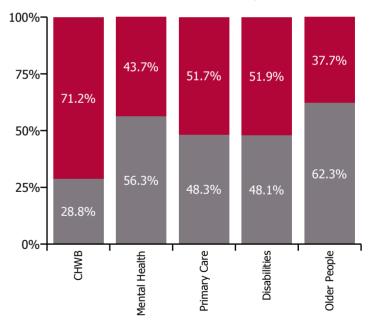

Non Covid-19 & Covid-19 Absence

| Health Service Absence Rate - by Care<br>Group: Mar 2022 | Certified<br>absence | Self-<br>certified<br>absence | Non<br>Covid-19<br>absence | Covid-19<br>absence | Total<br>absence<br>rate | % Non<br>Covid-19<br>absence | %<br>Covid-19<br>absence |
|----------------------------------------------------------|----------------------|-------------------------------|----------------------------|---------------------|--------------------------|------------------------------|--------------------------|
| CHO 3                                                    | 4.9%                 | 0.4%                          | 5.4%                       | 4.7%                | 10.1%                    | 53.1%                        | 46.9%                    |
| Community Health & Wellbeing                             | 1.5%                 | 0.7%                          | 2.2%                       | 5.5%                | 7.7%                     | 28.8%                        | 71.2%                    |
| Mental Health                                            | 6.0%                 | 0.6%                          | 6.6%                       | 5.1%                | 11.8%                    | 56.3%                        | 43.7%                    |
| Primary Care                                             | 4.3%                 | 0.4%                          | 4.7%                       | 5.0%                | 9.7%                     | 48.3%                        | 51.7%                    |
| Disabilities                                             | 3.8%                 | 0.3%                          | 4.1%                       | 4.4%                | 8.4%                     | 48.1%                        | 51.9%                    |
| Older People                                             | 7.3%                 | 0.7%                          | 8.0%                       | 4.8%                | 12.8%                    | 62.3%                        | 37.7%                    |