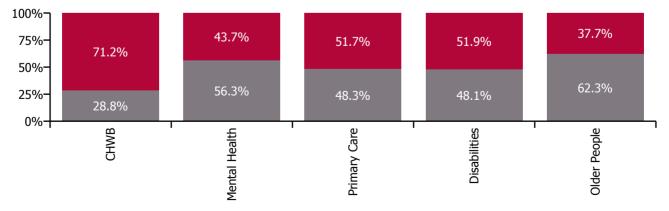

Non Covid-19 & Covid-19 Absence

| Health Service Absence Rate - by Care<br>Group: Mar 2022 | Certified<br>absence | Self-<br>certified<br>absence | Non<br>Covid-19<br>absence | Covid-19<br>absence | Total<br>absence<br>rate | % Non<br>Covid-19<br>absence | %<br>Covid-19<br>absence |
|----------------------------------------------------------|----------------------|-------------------------------|----------------------------|---------------------|--------------------------|------------------------------|--------------------------|
| CHO 3                                                    | 4.9%                 | 0.4%                          | 5.4%                       | 4.7%                | 10.1%                    | 53.1%                        | 46.9%                    |
| Community Health & Wellbeing                             | 1.5%                 | 0.7%                          | 2.2%                       | 5.5%                | 7.7%                     | 28.8%                        | 71.2%                    |
| Mental Health                                            | 6.0%                 | 0.6%                          | 6.6%                       | 5.1%                | 11.8%                    | 56.3%                        | 43.7%                    |
| Primary Care                                             | 4.3%                 | 0.4%                          | 4.7%                       | 5.0%                | 9.7%                     | 48.3%                        | 51.7%                    |
| Disabilities                                             | 3.8%                 | 0.3%                          | 4.1%                       | 4.4%                | 8.4%                     | 48.1%                        | 51.9%                    |
| Older People                                             | 7.3%                 | 0.7%                          | 8.0%                       | 4.8%                | 12.8%                    | 62.3%                        | 37.7%                    |