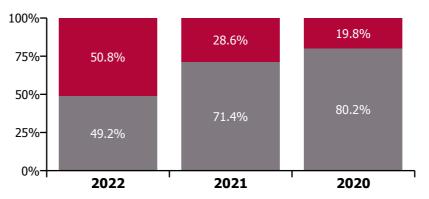

| 0.3%                          | 4.0%                       |                     | 4.0%                     |
| Feb 2019    | 3.7%                       | 5.1%                          | 3.2%                              | 5.3%                             | 4.3%                                | 3.8%                 | 0.4%                          | 4.3%                       |                     | 4.3%                     |
| Jan 2019    | 4.4%                       | 5.6%                          | 3.0%                              | 5.9%                             | 4.6%                                | 3.7%                 | 0.9%                          | 4.6%                       |                     | 4.6%                     |



Non Covid-19 & Covid-19 Absence