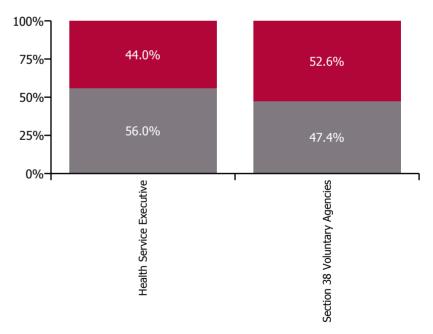

Non Covid-19 & Covid-19 Absence

% of Absence Non Covid-19 / Covid-19

| Health Service Absence Rate - by<br>Care Group: Mar 2022 | Medical &<br>Dental | Nursing &<br>Midwifery | Health & Social<br>Care<br>Professionals | Management &<br>Administrative | General<br>Support | Patient & Client<br>Care | Certified<br>absence | Self-<br>certified<br>absence | Non<br>Covid-19<br>absence | Covid-19<br>absence | Total<br>absence<br>rate |
|----------------------------------------------------------|---------------------|------------------------|------------------------------------------|--------------------------------|--------------------|--------------------------|----------------------|-------------------------------|----------------------------|---------------------|--------------------------|
| CHO 3                                                    | 8.2%                | 11.4%                  | 8.2%                                     | 9.7%                           | 9.1%               | 10.3%                    | 4.9%                 | 0.4%                          | 5.4%                       | 4.7%                | 10.1%                    |
| Health Service Executive                                 | 8.2%                | 12.8%                  | 8.7%                                     | 9.8%                           | 10.8%              | 12.7%                    | 5.8%                 | 0.5%                          | 6.3%                       | 5.0%                | 11.3%                    |
| Community Health & Wellbeing                             |                     | 0.0%                   | 40.8%                                    | 6.6%                           |                    | 0.0%                     | 1.5%                 | 0.7%                          | 2.2%                       | 5.5%                | 7.7%                     |
| Mental Health                                            | 13.9%               | 12.2%                  | 8.3%                                     | 14.4%                          | 7.5%               | 13.5%                    | 6.0%                 | 0.6%                          | 6.6%                       | 5.1%                | 11.8%                    |
| Primary Care                                             | 3.0%                | 11.4%                  | 9.0%                                     | 9.0%                           | 11.1%              | 11.5%                    | 4.3%                 | 0.4%                          | 4.7%                       | 5.0%                | 9.7%                     |
| Disabilities                                             |                     |                        | 6.1%                                     | 12.4%                          | 25.1%              | 8.4%                     | 5.8%                 | 0.3%                          | 6.2%                       | 4.3%                | 10.5%                    |
| Older People                                             | 0.0%                | 14.7%                  | 8.9%                                     | 8.9%                           | 10.8%              | 13.6%                    | 7.3%                 | 0.7%                          | 8.0%                       | 4.8%                | 12.8%                    |
| Section 38 Voluntary Agencies                            | 0.0%                | 8.0%                   | 7.7%                                     | 8.5%                           | 5.0%               | 8.9%                     | 3.7%                 | 0.3%                          | 3.9%                       | 4.4%                | 8.3%                     |