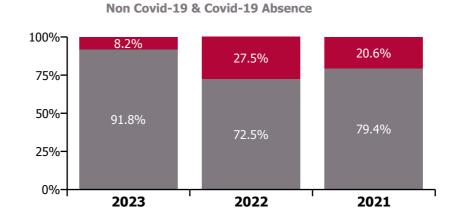

#### Non Covid-19 & Covid-19 Absence

| Health Service Absence Rate - by<br>Care Group: Mar 2023 | Medical &<br>Dental | Nursing &<br>Midwifery | Health & Social<br>Care<br>Professionals | Management &<br>Administrative | General<br>Support | Patient & Client<br>Care | Certified<br>absence | Self-<br>certified<br>absence | Non<br>Covid-19<br>absence | Covid-19<br>absence | Total<br>absence<br>rate |
|----------------------------------------------------------|---------------------|------------------------|------------------------------------------|--------------------------------|--------------------|--------------------------|----------------------|-------------------------------|----------------------------|---------------------|--------------------------|
| CHO 3                                                    | 0.0%                | 4.4%                   | 5.2%                                     | 5.6%                           | 2.8%               | 5.1%                     | 4.1%                 | 0.4%                          | 4.5%                       | 0.4%                | 4.9%                     |
| Section 38 Voluntary Agencies                            | 0.0%                | 4.4%                   | 5.2%                                     | 5.6%                           | 2.8%               | 5.1%                     | 4.1%                 | 0.4%                          | 4.5%                       | 0.4%                | 4.9%                     |
| Avista Limerick                                          |                     | 3.9%                   | 2.0%                                     | 2.6%                           | 2.5%               | 2.8%                     | 2.1%                 | 0.3%                          | 2.3%                       | 0.7%                | 3.1%                     |
| Avista Roscrea                                           |                     | 0.6%                   | 2.1%                                     |                                | 3.8%               | 4.2%                     | 3.0%                 | 0.2%                          | 3.2%                       | 0.3%                | 3.5%                     |
| Bros. of Charity, Clare                                  | 0.0%                | 0.0%                   | 6.9%                                     | 11.8%                          |                    | 3.7%                     | 3.9%                 | 0.5%                          | 4.5%                       | 0.1%                | 4.5%                     |
| Bros. of Charity, Limerick                               |                     | 6.7%                   | 7.7%                                     | 8.6%                           | 3.4%               | 8.6%                     | 6.9%                 | 0.7%                          | 7.5%                       | 0.4%                | 7.9%                     |