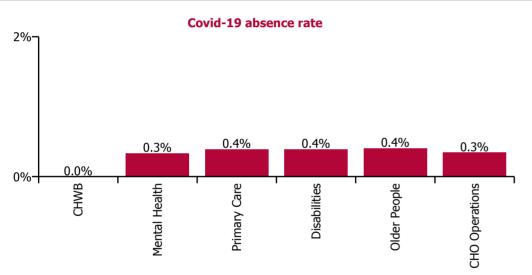

| Health Service Absence Rate - by Care<br>Group: Mar 2023 | Certified absence | Self-<br>certified<br>absence | Non<br>Covid-19<br>absence | Covid-19<br>absence | Total<br>absence<br>rate | % Non<br>Covid-19<br>absence | %<br>Covid-19<br>absence |
|----------------------------------------------------------|-------------------|-------------------------------|----------------------------|---------------------|--------------------------|------------------------------|--------------------------|
| CHO 3                                                    | 5.3%              | 0.5%                          | 5.8%                       | 0.4%                | 6.2%                     | 93.9%                        | 6.1%                     |
| CHO Operations                                           | 3.0%              | 0.3%                          | 3.2%                       | 0.3%                | 3.6%                     | 90.4%                        | 9.6%                     |
| Community Health & Wellbeing                             | 0.0%              | 0.3%                          | 0.3%                       | 0.0%                | 0.3%                     | 100.0%                       | 0.0%                     |
| Mental Health                                            | 5.7%              | 0.4%                          | 6.2%                       | 0.3%                | 6.5%                     | 94.9%                        | 5.1%                     |
| Primary Care                                             | 4.5%              | 0.4%                          | 4.9%                       | 0.4%                | 5.3%                     | 92.6%                        | 7.4%                     |
| Disabilities                                             | 4.1%              | 0.4%                          | 4.5%                       | 0.4%                | 4.9%                     | 92.1%                        | 7.9%                     |
| Older People                                             | 9.1%              | 0.8%                          | 10.0%                      | 0.4%                | 10.4%                    | 96.1%                        | 3.9%                     |