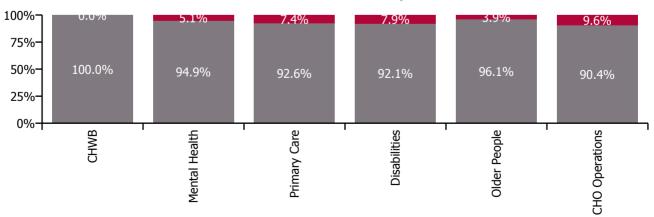

| Health Service Absence Rate - by Care<br>Group: Mar 2023 | Certified absence | Self-<br>certified<br>absence | Non<br>Covid-19<br>absence | Covid-19<br>absence | Total<br>absence<br>rate | % Non<br>Covid-19<br>absence | %<br>Covid-19<br>absence |
|----------------------------------------------------------|-------------------|-------------------------------|----------------------------|---------------------|--------------------------|------------------------------|--------------------------|
| CHO 3                                                    | 5.3%              | 0.5%                          | 5.8%                       | 0.4%                | 6.2%                     | 93.9%                        | 6.1%                     |
| CHO Operations                                           | 3.0%              | 0.3%                          | 3.2%                       | 0.3%                | 3.6%                     | 90.4%                        | 9.6%                     |
| Community Health & Wellbeing                             | 0.0%              | 0.3%                          | 0.3%                       | 0.0%                | 0.3%                     | 100.0%                       | 0.0%                     |
| Mental Health                                            | 5.7%              | 0.4%                          | 6.2%                       | 0.3%                | 6.5%                     | 94.9%                        | 5.1%                     |
| Primary Care                                             | 4.5%              | 0.4%                          | 4.9%                       | 0.4%                | 5.3%                     | 92.6%                        | 7.4%                     |
| Disabilities                                             | 4.1%              | 0.4%                          | 4.5%                       | 0.4%                | 4.9%                     | 92.1%                        | 7.9%                     |
| Older People                                             | 9.1%              | 0.8%                          | 10.0%                      | 0.4%                | 10.4%                    | 96.1%                        | 3.9%                     |