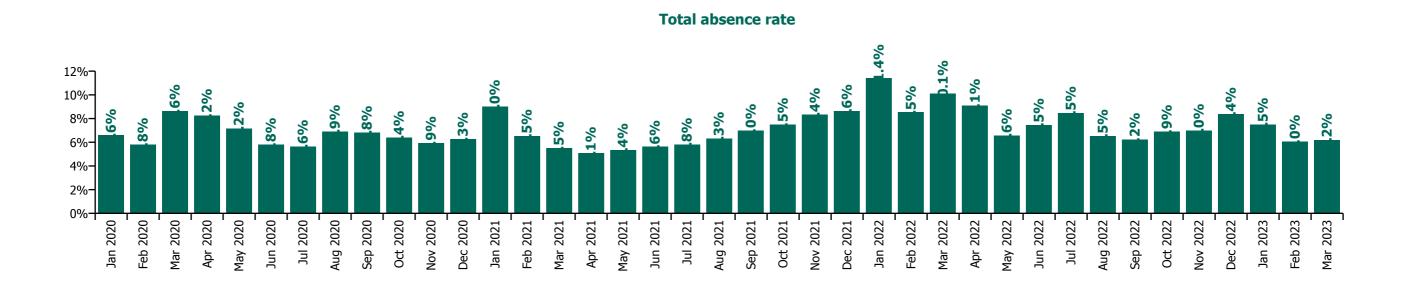

| 5.4%                 | 0.3%                          | 5.6%                       | 3.0%                | 8.6%                     |
| Feb 2020    | 2.4%  | 5.7%             | 5.7%            | 5.1%         | 9.4%            |                   | 6.9%                        | 4.3%         | 4.3%                                | 5.3%                 | 0.5%                          | 5.8%                       |                     | 5.8%                     |
| Jan 2020    | 1.0%  | 6.3%             | 6.7%            | 6.4%         | 10.2%           |                   | 7.7%                        | 5.0%         | 5.0%                                | 6.1%                 | 0.5%                          | 6.6%                       |                     | 6.6%                     |







CHO 3 Section 38's

| Year/ month          | Avista Limerick | Avista Roscrea | Bros. of Charity,<br>Clare | Bros. of Charity,<br>Limerick | Section 38<br>Voluntary<br>Agencies | Certified<br>absence | Self-<br>certified<br>absence | Non<br>Covid-19<br>absence | Covid-19<br>absence | Total<br>absence<br>rate |
|----------------------|-----------------|----------------|----------------------------|-------------------------------|-------------------------------------|----------------------|-------------------------------|----------------------------|---------------------|--------------------------|
| 2023                 | 3.8%            | 4.2%           | 4.6%                       | 7.9%                          | 5.3%                                | 4.3%                 | 0.4%