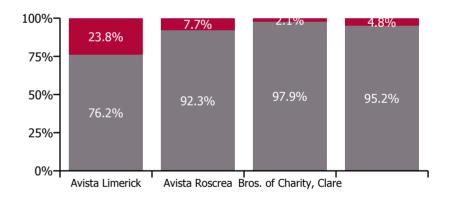

#### Non Covid-19 & Covid-19 Absence

| Health Service Absence Rate - by<br>Care Group: Mar 2023 | Medical &<br>Dental | Nursing &<br>Midwifery | Health & Social<br>Care<br>Professionals | Management &<br>Administrative | General<br>Support | Patient & Client<br>Care | Certified<br>absence | Self-<br>certified<br>absence | Non<br>Covid-19<br>absence | Covid-19<br>absence | Total<br>absence<br>rate |
|----------------------------------------------------------|---------------------|------------------------|------------------------------------------|--------------------------------|--------------------|--------------------------|----------------------|-------------------------------|----------------------------|---------------------|--------------------------|
| CHO 3                                                    | 0.0%                | 4.4%                   | 5.2%                                     | 5.6%                           | 2.8%               | 5.1%                     | 4.1%                 | 0.4%                          | 4.5%                       | 0.4%                | 4.9%                     |
| Section 38 Voluntary Agencies                            | 0.0%                | 4.4%                   | 5.2%                                     | 5.6%                           | 2.8%               | 5.1%                     | 4.1%                 | 0.4%                          | 4.5%                       | 0.4%                | 4.9%                     |
| Avista Limerick                                          |                     | 3.9%                   | 2.0%                                     | 2.6%                           | 2.5%               | 2.8%                     | 2.1%                 | 0.3%                          | 2.3%                       | 0.7%                | 3.1%                     |
| Avista Roscrea                                           |                     | 0.6%                   | 2.1%                                     |                                | 3.8%               | 4.2%                     | 3.0%                 | 0.2%                          | 3.2%                       | 0.3%                | 3.5%                     |
| Bros. of Charity, Clare                                  | 0.0%                | 0.0%                   | 6.9%                                     | 11.8%                          |                    | 3.7%                     | 3.9%                 | 0.5%                          | 4.5%                       | 0.1%                | 4.5%                     |
| Bros. of Charity, Limerick                               |                     | 6.7%                   | 7.7%                                     | 8.6%                           | 3.4%               | 8.6%                     | 6.9%                 | 0.7%                          | 7.5%                       | 0.4%                | 7.9%                     |