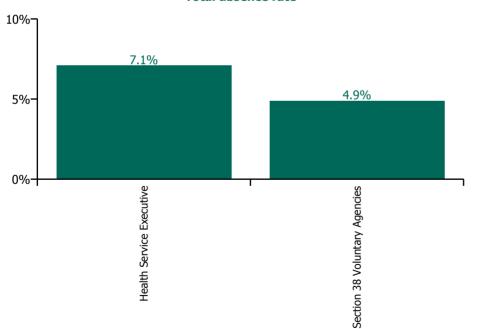

| Health Service Absence Rate - by<br>Care Group: Mar 2023 | Medical &<br>Dental | Nursing &<br>Midwifery | Health & Social<br>Care<br>Professionals | Management &<br>Administrative | General<br>Support | Patient & Client<br>Care | Certified absence | Self-<br>certified<br>absence | Non<br>Covid-19<br>absence | Covid-19<br>absence | Total<br>absence<br>rate |
|----------------------------------------------------------|---------------------|------------------------|------------------------------------------|--------------------------------|--------------------|--------------------------|-------------------|-------------------------------|----------------------------|---------------------|--------------------------|
| CHO 3                                                    | 4.2%                | 6.5%                   | 5.2%                                     | 5.5%                           | 4.7%               | 7.1%                     | 5.3%              | 0.5%                          | 5.8%                       | 0.4%                | 6.2%                     |
| Health Service Executive                                 | 4.2%                | 7.4%                   | 5.1%                                     | 5.5%                           | 5.5%               | 10.8%                    | 6.2%              | 0.5%                          | 6.7%                       | 0.4%                | 7.1%                     |
| Community Health & Wellbeing                             |                     | 0.0%                   | 1.3%                                     | 0.1%                           |                    | 0.3%                     | 0.0%              | 0.3%                          | 0.3%                       | 0.0%                | 0.3%                     |
| Mental Health                                            | 4.7%                | 7.3%                   | 4.3%                                     | 7.1%                           | 5.5%               | 8.4%                     | 5.7%              | 0.4%                          | 6.2%                       | 0.3%                | 6.5%                     |
| Primary Care                                             | 1.8%                | 5.7%                   | 5.3%                                     | 6.3%                           | 3.3%               | 5.9%                     | 4.5%              | 0.4%                          | 4.9%                       | 0.4%                | 5.3%                     |
| Disabilities                                             |                     |                        | 2.0%                                     | 4.6%                           | 8.1%               | 7.6%                     | 4.8%              | 0.5%                          | 5.3%                       | 0.1%                | 5.3%                     |
| Older People                                             | 15.2%               | 9.0%                   | 8.8%                                     | 8.0%                           | 6.5%               | 13.2%                    | 9.1%              | 0.8%                          | 10.0%                      | 0.4%                | 10.4%                    |
| CHO Operations                                           |                     | 0.6%                   | 9.5%                                     | 3.2%                           | 4.1%               | 6.9%                     | 3.0%              | 0.3%                          | 3.2%                       | 0.3%                | 3.6%                     |
| Section 38 Voluntary Agencies                            | 0.0%                | 4.4%                   | 5.2%                                     | 5.6%                           | 2.8%               | 5.1%                     | 4.1%              | 0.4%                          | 4.5%                       | 0.4%                | 4.9%                     |