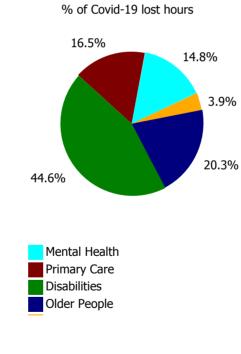

Mental Health

Primary Care

Older People

Disabilities

| Health Service Covid-19 Absence Rate - by<br>Staff Category & Care Group: Mar 2023 | Medical &<br>Dental | Nursing &<br>Midwifery | Health & Social<br>Care<br>Professionals | Management &<br>Administrative | General<br>Support | Patient & Client<br>Care | Covid-19<br>absence | Non Covid-19<br>absence | Total<br>absence rate |
|------------------------------------------------------------------------------------|---------------------|------------------------|------------------------------------------|--------------------------------|--------------------|--------------------------|---------------------|-------------------------|-----------------------|
| СНО 3                                                                              | 0.2%                | 0.6%                   | 0.4%                                     | 5.5%                           | 0.1%               | 0.3%                     | 0.4%                | 5.8%                    | 6.2%                  |
| CHO Operations                                                                     |                     | 0.0%                   | 0.0%                                     | 3.2%                           | 0.0%               | 0.0%                     | 0.3%                | 3.2%                    | 3.6%                  |
| Community Health & Wellbeing                                                       |                     | 0.0%                   | 0.0%                                     | 0.1%                           |                    | 0.0%                     | 0.0%                | 0.3%                    | 0.3%                  |
| Mental Health                                                                      | 0.3%                | 0.3%                   | 0.4%                                     | 7.1%                           | 0.4%               | 0.3%                     | 0.3%                | 6.2%                    | 6.5%                  |
| Primary Care                                                                       | 0.2%                | 0.4%                   | 0.7%                                     | 6.3%                           | 0.0%               | 0.6%                     | 0.4%                | 4.9%                    | 5.3%                  |
| Disabilities                                                                       | 0.0%                | 1.0%                   | 0.2%                                     | 5.1%                           | 0.3%               | 0.2%                     | 0.4%                | 4.5%                    | 4.9%                  |
| Older People                                                                       | 0.0%                | 0.7%                   | 0.5%                                     | 8.0%                           | 0.0%               | 0.3%                     | 0.4%                | 10.0%                   | 10.4%                 |