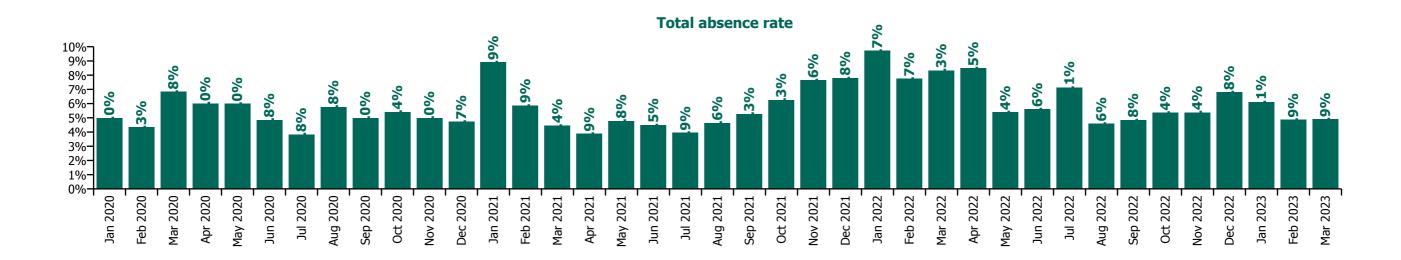

| 7.6%                          | 6.8%                                | 4.4%                 | 0.2%                          | 4.6%                       | 2.2%                | 6.8%                     |
| Feb 2020             | 4.4%            |                |                            | 3.9%                          | 4.3%                                | 4.0%                 | 0.3%                          | 4.3%                       | 2.270               | 4.3%                     |
| Jan 2020             | 4.8%            |                |                            | 5.5%                          | 5.0%                                | 4.6%                 | 0.4%                          | 5.0%                       |                     | 5.0%                     |