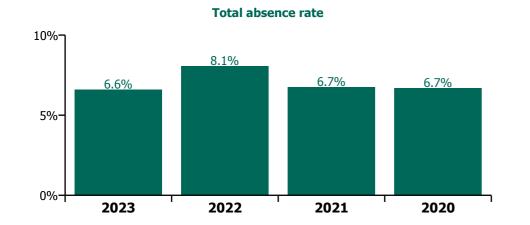

| 5.4%                 | 0.3%                          | 5.6%                       | 3.0%                | 8.6%                     |
| Feb 2020    | 2.4%  | 5.7%             | 5.7%            | 5.1%         | 9.4%            |                   | 6.9%                        | 4.3%         | 4.3%                                | 5.3%                 | 0.5%                          | 5.8%                       |                     | 5.8%                     |
| Jan 2020    | 1.0%  | 6.3%             | 6.7%            | 6.4%         | 10.2%           |                   | 7.7%                        | 5.0%         | 5.0%                                | 6.1%                 | 0.5%                          | 6.6%                       |                     | 6.6%                     |







CHO 3 Section 38's

| Year/ month          | Avista Limerick | Avista Roscrea | Bros. of Charity,<br>Clare | Bros. of Charity,<br>Limerick | Section 38<br>Voluntary<br>Agencies | Certified<br>absence | Self-<br>certified<br>absence | Non<br>Covid-19<br>absence | Covid-19<br>absence | Total<br>absence<br>rate |
|----------------------|-----------------|----------------|----------------------------|-------------------------------|-------------------------------------|----------------------|-------------------------------|----------------------------|---------------------|--------------------------|
| 2023                 | 3.8%            | 4.2%           | 4.6%                       | 7.9%                          | 5.3%                                | 4.3%                 | 0.4%