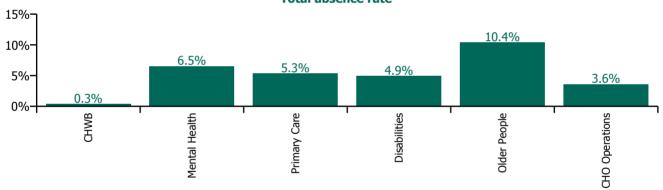

| Health Service Absence Rate - by Care<br>Group: Mar 2023 | Certified absence | Self-<br>certified<br>absence | Non<br>Covid-19<br>absence | Covid-19<br>absence | Total<br>absence<br>rate | % Non<br>Covid-19<br>absence | %<br>Covid-19<br>absence |
|----------------------------------------------------------|-------------------|-------------------------------|----------------------------|---------------------|--------------------------|------------------------------|--------------------------|
| CHO 3                                                    | 5.3%              | 0.5%                          | 5.8%                       | 0.4%                | 6.2%                     | 93.9%                        | 6.1%                     |
| CHO Operations                                           | 3.0%              | 0.3%                          | 3.2%                       | 0.3%                | 3.6%                     | 90.4%                        | 9.6%                     |
| Community Health & Wellbeing                             | 0.0%              | 0.3%                          | 0.3%                       | 0.0%                | 0.3%                     | 100.0%                       | 0.0%                     |
| Mental Health                                            | 5.7%              | 0.4%                          | 6.2%                       | 0.3%                | 6.5%                     | 94.9%                        | 5.1%                     |
| Primary Care                                             | 4.5%              | 0.4%                          | 4.9%                       | 0.4%                | 5.3%                     | 92.6%                        | 7.4%                     |
| Disabilities                                             | 4.1%              | 0.4%                          | 4.5%                       | 0.4%                | 4.9%                     | 92.1%                        | 7.9%                     |
| Older People                                             | 9.1%              | 0.8%                          | 10.0%                      | 0.4%                | 10.4%                    | 96.1%                        | 3.9%                     |

### **Total absence rate**