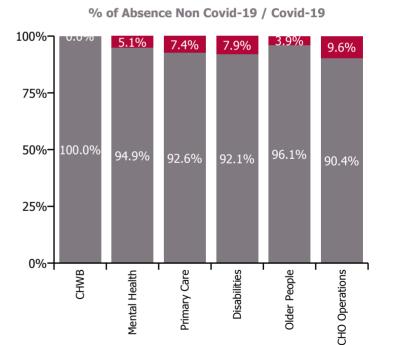

| Health Service Absence Rate - by Care<br>Group: Mar 2023 | Certified absence | Self-<br>certified<br>absence | Non<br>Covid-19<br>absence | Covid-19<br>absence | Total<br>absence<br>rate | % Non<br>Covid-19<br>absence | %<br>Covid-19<br>absence |
|----------------------------------------------------------|-------------------|-------------------------------|----------------------------|---------------------|--------------------------|------------------------------|--------------------------|
| CHO 3                                                    | 5.3%              | 0.5%                          | 5.8%                       | 0.4%                | 6.2%                     | 93.9%                        | 6.1%                     |
| CHO Operations                                           | 3.0%              | 0.3%                          | 3.2%                       | 0.3%                | 3.6%                     | 90.4%                        | 9.6%                     |
| Community Health & Wellbeing                             | 0.0%              | 0.3%                          | 0.3%                       | 0.0%                | 0.3%                     | 100.0%                       | 0.0%                     |
| Mental Health                                            | 5.7%              | 0.4%                          | 6.2%                       | 0.3%                | 6.5%                     | 94.9%                        | 5.1%                     |
| Primary Care                                             | 4.5%              | 0.4%                          | 4.9%                       | 0.4%                | 5.3%                     | 92.6%                        | 7.4%                     |
| Disabilities                                             | 4.1%              | 0.4%                          | 4.5%                       | 0.4%                | 4.9%                     | 92.1%                        | 7.9%                     |
| Older People                                             | 9.1%              | 0.8%                          | 10.0%                      | 0.4%                | 10.4%                    | 96.1%                        | 3.9%                     |