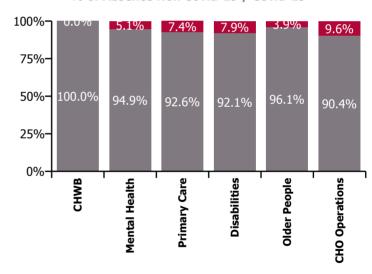

| Health Service Absence Rate - by Care<br>Group: Mar 2023 | Certified absence | Self-<br>certified<br>absence | Non<br>Covid-19<br>absence | Covid-19<br>absence | Total<br>absence<br>rate | % Non<br>Covid-19<br>absence | %<br>Covid-19<br>absence |
|----------------------------------------------------------|-------------------|-------------------------------|----------------------------|---------------------|--------------------------|------------------------------|--------------------------|
| CHO 3                                                    | 5.3%              | 0.5%                          | 5.8%                       | 0.4%                | 6.2%                     | 93.9%                        | 6.1%                     |
| CHO Operations                                           | 3.0%              | 0.3%                          | 3.2%                       | 0.3%                | 3.6%                     | 90.4%                        | 9.6%                     |
| Community Health & Wellbeing                             | 0.0%              | 0.3%                          | 0.3%                       | 0.0%                | 0.3%                     | 100.0%                       | 0.0%                     |
| Mental Health                                            | 5.7%              | 0.4%                          | 6.2%                       | 0.3%                | 6.5%                     | 94.9%                        | 5.1%                     |
| Primary Care                                             | 4.5%              | 0.4%                          | 4.9%                       | 0.4%                | 5.3%                     | 92.6%                        | 7.4%                     |
| Disabilities                                             | 4.1%              | 0.4%                          | 4.5%                       | 0.4%                | 4.9%                     | 92.1%                        | 7.9%                     |
| Older People                                             | 9.1%              | 0.8%                          | 10.0%                      | 0.4%                | 10.4%                    | 96.1%                        | 3.9%                     |