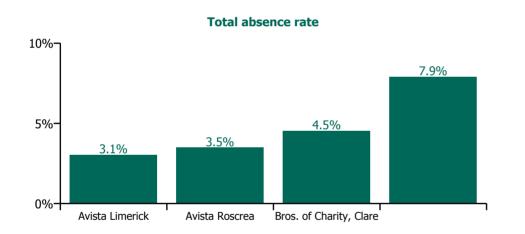

#### Non Covid-19 & Covid-19 Absence

| Health Service Absence Rate - by<br>Care Group: Mar 2023 | Medical &<br>Dental | Nursing &<br>Midwifery | Health & Social<br>Care<br>Professionals | Management &<br>Administrative | General<br>Support | Patient & Client<br>Care | Certified<br>absence | Self-<br>certified<br>absence | Non<br>Covid-19<br>absence | Covid-19<br>absence | Total<br>absence<br>rate |
|----------------------------------------------------------|---------------------|------------------------|------------------------------------------|--------------------------------|--------------------|--------------------------|----------------------|-------------------------------|----------------------------|---------------------|--------------------------|
| CHO 3                                                    | 0.0%                | 4.4%                   | 5.2%                                     | 5.6%                           | 2.8%               | 5.1%                     | 4.1%                 | 0.4%                          | 4.5%                       | 0.4%                | 4.9%                     |
| Section 38 Voluntary Agencies                            | 0.0%                | 4.4%                   | 5.2%                                     | 5.6%                           | 2.8%               | 5.1%                     | 4.1%                 | 0.4%                          | 4.5%                       | 0.4%                | 4.9%                     |
| Avista Limerick                                          |                     | 3.9%                   | 2.0%                                     | 2.6%                           | 2.5%               | 2.8%                     | 2.1%                 | 0.3%                          | 2.3%                       | 0.7%                | 3.1%                     |
| Avista Roscrea                                           |                     | 0.6%                   | 2.1%                                     |                                | 3.8%               | 4.2%                     | 3.0%                 | 0.2%                          | 3.2%                       | 0.3%                | 3.5%                     |
| Bros. of Charity, Clare                                  | 0.0%                | 0.0%                   | 6.9%                                     | 11.8%                          |                    | 3.7%                     | 3.9%                 | 0.5%                          | 4.5%                       | 0.1%                | 4.5%                     |
| Bros. of Charity, Limerick                               |                     | 6.7%                   | 7.7%                                     | 8.6%                           | 3.4%               | 8.6%                     | 6.9%                 | 0.7%                          | 7.5%                       | 0.4%                | 7.9%                     |