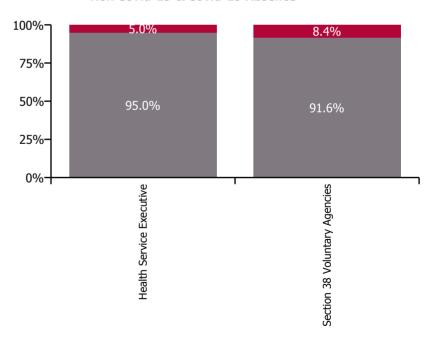

| Health Service Absence Rate - by<br>Care Group: Mar 2023 | Medical &<br>Dental | Nursing &<br>Midwifery | Health & Social<br>Care<br>Professionals | Management &<br>Administrative | General<br>Support | Patient & Client<br>Care | Certified absence | Self-<br>certified<br>absence | Non<br>Covid-19<br>absence | Covid-19<br>absence | Total<br>absence<br>rate |
|----------------------------------------------------------|---------------------|------------------------|------------------------------------------|--------------------------------|--------------------|--------------------------|-------------------|-------------------------------|----------------------------|---------------------|--------------------------|
| CHO 3                                                    | 4.2%                | 6.5%                   | 5.2%                                     | 5.5%                           | 4.7%               | 7.1%                     | 5.3%              | 0.5%                          | 5.8%                       | 0.4%                | 6.2%                     |
| Health Service Executive                                 | 4.2%                | 7.4%                   | 5.1%                                     | 5.5%                           | 5.5%               | 10.8%                    | 6.2%              | 0.5%                          | 6.7%                       | 0.4%                | 7.1%                     |
| Community Health & Wellbeing                             |                     | 0.0%                   | 1.3%                                     | 0.1%                           |                    | 0.3%                     | 0.0%              | 0.3%                          | 0.3%                       | 0.0%                | 0.3%                     |
| Mental Health                                            | 4.7%                | 7.3%                   | 4.3%                                     | 7.1%                           | 5.5%               | 8.4%                     | 5.7%              | 0.4%                          | 6.2%                       | 0.3%                | 6.5%                     |
| Primary Care                                             | 1.8%                | 5.7%                   | 5.3%                                     | 6.3%                           | 3.3%               | 5.9%                     | 4.5%              | 0.4%                          | 4.9%                       | 0.4%                | 5.3%                     |
| Disabilities                                             |                     |                        | 2.0%                                     | 4.6%                           | 8.1%               | 7.6%                     | 4.8%              | 0.5%                          | 5.3%                       | 0.1%                | 5.3%                     |
| Older People                                             | 15.2%               | 9.0%                   | 8.8%                                     | 8.0%                           | 6.5%               | 13.2%                    | 9.1%              | 0.8%                          | 10.0%                      | 0.4%                | 10.4%                    |
| CHO Operations                                           |                     | 0.6%                   | 9.5%                                     | 3.2%                           | 4.1%               | 6.9%                     | 3.0%              | 0.3%                          | 3.2%                       | 0.3%                | 3.6%                     |
| Section 38 Voluntary Agencies                            | 0.0%                | 4.4%                   | 5.2%                                     | 5.6%                           | 2.8%               | 5.1%                     | 4.1%              | 0.4%                          | 4.5%                       | 0.4%                | 4.9%                     |