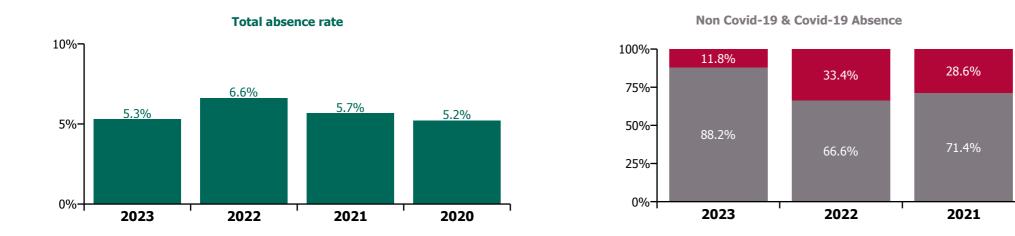

### **Total absence rate**

#### Non Covid-19 & Covid-19 Absence

| Health Service Absence Rate - by<br>Care Group: Mar 2023 | Medical &<br>Dental | Nursing &<br>Midwifery | Health & Social<br>Care<br>Professionals | Management &<br>Administrative | General<br>Support | Patient & Client<br>Care | Certified<br>absence | Self-<br>certified<br>absence | Non<br>Covid-19<br>absence | Covid-19<br>absence | Total<br>absence<br>rate |
|----------------------------------------------------------|---------------------|------------------------|------------------------------------------|--------------------------------|--------------------|--------------------------|----------------------|-------------------------------|----------------------------|---------------------|--------------------------|
| CHO 3                                                    | 0.0%                | 4.4%                   | 5.2%                                     | 5.6%                           | 2.8%               | 5.1%                     | 4.1%                 | 0.4%                          | 4.5%                       | 0.4%                | 4.9%                     |
| Section 38 Voluntary Agencies                            | 0.0%                | 4.4%                   | 5.2%                                     | 5.6%                           | 2.8%               | 5.1%                     | 4.1%                 | 0.4%                          | 4.5%                       | 0.4%                | 4.9%                     |
| Avista Limerick                                          |                     | 3.9%                   | 2.0%                                     | 2.6%                           | 2.5%               | 2.8%                     | 2.1%                 | 0.3%                          | 2.3%                       | 0.7%                | 3.1%                     |
| Avista Roscrea                                           |                     | 0.6%                   | 2.1%                                     |                                | 3.8%               | 4.2%                     | 3.0%                 | 0.2%                          | 3.2%                       | 0.3%                | 3.5%                     |
| Bros. of Charity, Clare                                  | 0.0%                | 0.0%                   | 6.9%                                     | 11.8%                          |                    | 3.7%                     | 3.9%                 | 0.5%                          | 4.5%                       | 0.1%                | 4.5%                     |
| Bros. of Charity, Limerick                               |                     | 6.7%                   | 7.7%                                     | 8.6%                           | 3.4%               | 8.6%                     | 6.9%                 | 0.7%                          | 7.5%                       | 0.4%                | 7.9%                     |