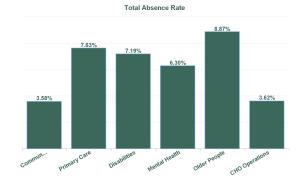

| Health Service Absence Rate<br>- by Care Group: Mar 2024 | Certified<br>absence | Self- certified<br>absence | Non Covid-19<br>absence | Covid-19<br>absence | Total absence<br>rate | % Non<br>Covid-19<br>absence | % Covid-19<br>absence |
|----------------------------------------------------------|----------------------|----------------------------|-------------------------|---------------------|-----------------------|------------------------------|-----------------------|
| CHO 3                                                    | 5.94%                | 0.49%                      | 6.43%                   | 0.11%               | 6.54%                 | 98.39%                       | 1.61%                 |
| Community Health & Wellbeing                             | 3.09%                | 0.48%                      | 3.58%                   | 0.00%               | 3.58%                 | 100.00%                      | 0.00%                 |
| Primary Care                                             | 7.28%                | 0.34%                      | 7.62%                   | 0.13%               | 7.74%                 | 98.35%                       | 1.65%                 |
| Disabilities                                             | 4.69%                | 0.46%                      | 5.15%                   | 0.10%               | 5.25%                 | 98.12%                       | 1.88%                 |
| Mental Health                                            | 5.60%                | 0.61%                      | 6.22%                   | 0.08%               | 6.30%                 | 98.75%                       | 1.25%                 |
| Older People                                             | 8.04%                | 0.62%                      | 8.66%                   | 0.14%               | 8.80%                 | 98.41%                       | 1.59%                 |
| CHO Operations                                           | 3.22%                | 0.40%                      | 3.62%                   | 0.00%               | 3.62%                 | 100.00%                      | 0.00%                 |
| Community Services                                       | 5.94%                | 0.49%                      | 6.43%                   | 0.11%               | 6.54%                 | 98.39%                       | 1.61%                 |