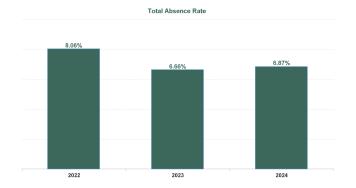

| Year /<br>Month | Certified absence | Self-<br>certified<br>absence | Non<br>Covid-19<br>absence | Covid-19<br>absence | Total<br>absence<br>rate | Medical &<br>Dental | Nursing &<br>Midwifery | Health &<br>Social Care<br>Professionals | Management &<br>Administrative | General<br>Support | Patient &<br>Client Care |
|-----------------|-------------------|-------------------------------|----------------------------|---------------------|--------------------------|---------------------|------------------------|------------------------------------------|--------------------------------|--------------------|--------------------------|
| Mar 2024        | 5.94%             | 0.49%                         | 6.43%                      | 0.11%               | 6.54%                    | 3.50%               | 7.20%                  | 5.34%                                    | 5.63%                          | 6.14%              | 7.18%                    |
| Feb 2024        | 6.13%             | 0.41%                         | 6.54%                      | 0.22%               | 6.77%                    | 2.95%               | 7.51%                  | 5.43%                                    | 6.06%                          | 6.54%              | 7.08%                    |
| Jan 2024        | 6.04%             | 0.58%                         | 6.62%                      | 0.68%               | 7.30%                    | 4.52%               | 8.13%                  | 5.49%                                    | 7.03%                          | 7.06%              | 7.90%                    |
| 2024            | 6.04%             | 0.49%                         | 6.53%                      | 0.33%               | 6.87%                    | 3.70%               | 7.60%                  | 5.42%                                    | 6.26%                          | 6.57%              | 7.39%                    |
| Dec 2023        | 5.87%             | 0.56%                         | 6.43%                      | 0.56%               | 6.99%                    | 3.88%               | 7.71%                  | 5.50%                                    | 6.52%                          | 6.78%              | 7.52%                    |
| Nov 2023        | 5.65%             | 0.49%                         | 6.14%                      | 0.46%               | 6.60%                    | 3.43%               | 8.49%                  | 4.81%                                    | 4.99%                          | 6.67%              | 6.88%                    |
| Oct 2023        | 5.89%             | 0.48%                         | 6.37%                      | 0.54%               | 6.91%                    | 3.57%               | 8.27%                  | 5.07%                                    | 5.79%                          | 7.04%              | 7.43%                    |
| Sep 2023        | 5.84%             | 0.44%                         | 6.28%                      | 1.06%               | 7.35%                    | 4.33%               | 8.58%                  | 5.26%                                    | 6.49%                          | 8.90%              | 7.76%                    |
| Aug 2023        | 6.00%             | 0.44%                         | 6.45%                      | 0.84%               | 7.28%                    | 4.76%               | 8.51%                  | 5.12%                                    | 6.31%                          | 8.83%              | 7.64%                    |
| Jul 2023        | 5.54%             | 0.44%                         | 5.98%                      | 0.47%               | 6.45%                    | 3.53%               | 8.09%                  | 4.24%                                    | 5.14%                          | 7.25%              | 6.74%                    |
| Jun 2023        | 5.11%             | 0.43%                         | 5.54%                      | 0.29%               | 5.83%                    | 3.73%               | 7.24%                  | 3.61%                                    | 4.19%                          | 8.45%              | 6.09%                    |
| May 2023        | 5.37%             | 0.41%                         | 5.78%                      | 0.45%               | 6.23%                    | 3.46%               | 7.94%                  | 3.94%                                    | 4.53%                          | 6.74%              | 6.78%                    |
| Apr 2023        | 5.58%             | 0.45%                         | 6.03%                      | 0.41%               | 6.43%                    | 3.53%               | 7.85%                  | 4.40%                                    | 5.61%                          | 6.13%              | 6.80%                    |
| Mar 2023        | 5.32%             | 0.50%                         | 5.82%                      | 0.38%               | 6.20%                    | 4.24%               | 6.53%                  | 5.19%                                    | 5.54%                          | 4.71%              | 7.07%                    |
| Feb 2023        | 5.14%             | 0.42%                         | 5.56%                      | 0.49%               | 6.05%                    | 2.52%               | 7.02%                  | 4.31%                                    | 5.59%                          | 4.62%              | 6.79%                    |
| Jan 2023        | 6.24%             | 0.52%                         | 6.77%                      | 0.74%               | 7.51%                    | 2.65%               | 8.58%                  | 6.45%                                    | 7.12%                          | 5.13%              | 8.10%                    |
| 2023            | 5.63%             | 0.47%                         | 6.10%                      | 0.56%               | 6.66%                    | 3.64%               | 7.91%                  | 4.83%                                    | 5.63%                          | 6.76%              | 7.14%                    |
| Dec 2022        | 6.69%             | 0.67%                         | 7.36%                      | 1.03%               | 8.39%                    | 3.73%               | 9.74%                  | 6.68%                                    | 7.49%                          | 6.53%              | 9.07%                    |
| Nov 2022        | 5.76%             | 0.55%                         | 6.31%                      | 0.70%               | 7.00%                    | 4.66%               | 8.08%                  | 5.34%                                    | 7.16%                          | 6.59%              | 7.17%                    |
| Oct 2022        | 5.49%             | 0.51%                         | 6.00%                      | 0.91%               | 6.90%                    | 3.52%               | 8.32%                  | 4.35%                                    | 7.18%                          | 6.34%              | 7.28%                    |
| Sep 2022        | 5.17%             | 0.47%                         | 5.64%                      | 0.59%               | 6.23%                    | 2.99%               | 7.94%                  | 3.91%                                    | 5.16%                          | 5.77%              | 6.74%                    |
| Aug 2022        | 5.39%             | 0.40%                         | 5.79%                      | 0.73%               | 6.52%                    | 3.24%               | 8.30%                  | 4.69%                                    | 6.51%                          | 4.58%              | 6.51%                    |
| Jul 2022        | 5.79%             | 0.34%                         | 6.13%                      | 2.34%               | 8.47%                    | 4.73%               | 9.95%                  | 6.80%                                    | 7.74%                          | 6.27%              | 8.90%                    |
| Jun 2022        | 5.13%             | 0.48%                         | 5.60%                      | 1.87%               | 7.47%                    | 5.97%               | 8.83%                  | 5.23%                                    | 6.14%                          | 7.04%              | 8.05%                    |
| May 2022        | 4.97%             | 0.43%                         | 5.40%                      | 1.18%               | 6.58%                    | 5.57%               | 7.76%                  | 3.92%                                    | 5.08%                          | 7.09%              | 7.38%                    |
| Apr 2022        | 5.67%             | 0.37%                         | 6.04%                      | 3.06%               | 9.10%                    | 7.84%               | 9.71%                  | 8.04%                                    | 6.47%                          | 9.26%              | 10.05%                   |
| Mar 2022        | 4.92%             | 0.44%                         | 5.36%                      | 4.73%               | 10.09%                   | 8.18%               | 11.41%                 | 8.19%                                    | 9.65%                          | 9.10%              | 10.34%                   |
| Feb 2022        | 4.86%             | 0.39%                         | 5.25%                      | 3.28%               | 8.53%                    | 8.80%               | 10.21%                 | 6.55%                                    | 7.03%                          | 6.48%              | 8.92%                    |
| Jan 2022        | 5.07%             | 0.30%                         | 5.37%                      | 5.96%               | 11.33%                   | 9.00%               | 13.14%                 | 10.12%                                   | 9.62%                          | 11.26%             | 11.15%                   |
| 2022            | 5.40%             | 0.45%                         | 5.85%                      | 2.21%               | 8.06%                    | 5.58%               | 9.46%                  | 6.12%                                    | 7.10%                          | 7.23%              | 8.48%                    |
| Dec 2021        | 5.52%             | 0.36%                         | 5.87%                      | 2.77%               | 8.65%                    | 4.87%               | 9.59%                  | 8.38%                                    | 7.10%                          | 6.43%              | 9.07%                    |
| Nov 2021        | 5.26%             | 0.64%                         | 5.90%                      | 2.46%               | 8.36%                    | 3.05%               | 10.00%                 | 6.77%                                    | 6.67%                          | 6.02%              | 9.15%                    |
| Oct 2021        | 5.40%             | 0.53%                         | 5.92%                      | 1.57%               | 7.49%                    | 3.66%               | 9.17%                  | 5.64%                                    | 5.88%                          | 7.11%              | 7.81%                    |
| Sep 2021        | 5.60%             | 0.40%                         | 6.00%                      | 0.98%               | 6.99%                    | 7.69%               | 8.48%                  | 4.57%                                    | 5.33%                          | 7.71%              | 7.24%                    |
| Aug 2021        | 5.24%             | 0.36%                         | 5.60%                      | 0.72%               | 6.32%                    | 6.20%               | 6.78%                  | 5.14%                                    | 4.69%                          | 5.10%              | 7.14%                    |
| Jul 2021        | 4.97%             | 0.35%                         | 5.33%                      | 0.49%               | 5.82%                    | 4.55%               | 7.02%                  | 4.47%                                    | 3.81%                          | 5.33%              | 6.21%                    |
| Jun 2021        | 4.68%             | 0.40%                         | 5.09%                      | 0.54%               | 5.62%                    | 1.83%               | 6.70%                  | 4.86%                                    | 4.37%                          | 5.90%              | 5.73%                    |
| May 2021        | 4.45%             | 0.33%                         | 4.77%                      | 0.58%               | 5.35%                    | 1.12%               | 5.77%                  | 4.25%                                    | 3.88%                          | 7.18%              | 6.00%                    |
| Apr 2021        | 4.21%             | 0.27%                         | 4.49%                      | 0.58%               | 5.07%                    | 2.29%               | 5.75%                  | 3.69%                                    | 3.35%                          | 6.93%              | 5.57%                    |
| Mar 2021        | 4.51%             | 0.32%                         | 4.83%                      | 0.67%               | 5.50%                    | 1.72%               | 6.77%                  | 4.35%                                    | 4.29%                          | 4.87%              | 5.76%                    |
| Feb 2021        | 4.87%             | 0.49%                         | 5.36%                      | 1.17%               | 6.53%                    | 2.20%               | 8.42%                  | 5.24%                                    | 3.38%                          | 6.87%              | 6.94%                    |
| Jan 2021        | 4.89%             | 0.21%                         | 5.10%                      | 3.93%               | 9.03%                    | 5.88%               | 11.30%                 | 7.66%                                    | 5.12%                          | 9.63%              | 9.08%                    |
| 2021            | 4.97%             | 0.39%                         | 5.36%                      | 1.39%               | 6.75%                    | 3.77%               | 7.99%                  | 5.43%                                    | 4.84%                          | 6.59%              | 7.16%                    |