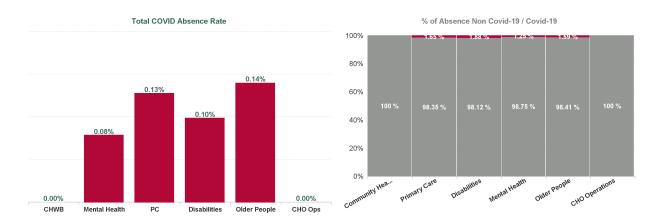

| Health Service Absence Rate<br>- by Care Group: Mar 2024 | Certified<br>absence | Self- certified<br>absence | Non Covid-19<br>absence | Covid-19<br>absence | Total absence<br>rate | % Non<br>Covid-19<br>absence | % Covid-19<br>absence |
|----------------------------------------------------------|----------------------|----------------------------|-------------------------|---------------------|-----------------------|------------------------------|-----------------------|
| CHO 3                                                    | 5.94%                | 0.49%                      | 6.43%                   | 0.11%               | 6.54%                 | 98.39%                       | 1.61%                 |
| Community Health & Wellbeing                             | 3.09%                | 0.48%                      | 3.58%                   | 0.00%               | 3.58%                 | 100.00%                      | 0.00%                 |
| Primary Care                                             | 7.28%                | 0.34%                      | 7.62%                   | 0.13%               | 7.74%                 | 98.35%                       | 1.65%                 |
| Disabilities                                             | 4.69%                | 0.46%                      | 5.15%                   | 0.10%               | 5.25%                 | 98.12%                       | 1.88%                 |
| Mental Health                                            | 5.60%                | 0.61%                      | 6.22%                   | 0.08%               | 6.30%                 | 98.75%                       | 1.25%                 |
| Older People                                             | 8.04%                | 0.62%                      | 8.66%                   | 0.14%               | 8.80%                 | 98.41%                       | 1.59%                 |
| CHO Operations                                           | 3.22%                | 0.40%                      | 3.62%                   | 0.00%               | 3.62%                 | 100.00%                      | 0.00%                 |
| Community Services                                       | 5.94%                | 0.49%                      | 6.43%                   | 0.11%               | 6.54%                 | 98.39%                       | 1.61%                 |