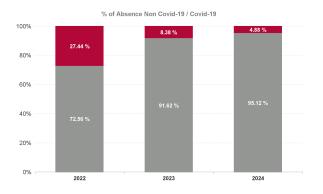

| Year /<br>Month | Certified absence | Self-<br>certified<br>absence | Non<br>Covid-19<br>absence | Covid-19<br>absence | Total<br>absence<br>rate | Medical &<br>Dental | Nursing &<br>Midwifery | Health &<br>Social Care<br>Professionals | Management &<br>Administrative | General<br>Support | Patient &<br>Client Care |
|-----------------|-------------------|-------------------------------|----------------------------|---------------------|--------------------------|---------------------|------------------------|------------------------------------------|--------------------------------|--------------------|--------------------------|
| Mar 2024        | 5.94%             | 0.49%                         | 6.43%                      | 0.11%               | 6.54%                    | 3.50%               | 7.20%                  | 5.34%                                    | 5.63%                          | 6.14%              | 7.18%                    |
| Feb 2024        | 6.13%             | 0.41%                         | 6.54%                      | 0.22%               | 6.77%                    | 2.95%               | 7.51%                  | 5.43%                                    | 6.06%                          | 6.54%              | 7.08%                    |
| Jan 2024        | 6.04%             | 0.58%                         | 6.62%                      | 0.68%               | 7.30%                    | 4.52%               | 8.13%                  | 5.49%                                    | 7.03%                          | 7.06%              | 7.90%                    |
| 2024            | 6.04%             | 0.49%                         | 6.53%                      | 0.33%               | 6.87%                    | 3.70%               | 7.60%                  | 5.42%                                    | 6.26%                          | 6.57%              | 7.39%                    |
| Dec 2023        | 5.87%             | 0.56%                         | 6.43%                      | 0.56%               | 6.99%                    | 3.88%               | 7.71%                  | 5.50%                                    | 6.52%                          | 6.78%              | 7.52%                    |
| Nov 2023        | 5.65%             | 0.49%                         | 6.14%                      | 0.46%               | 6.60%                    | 3.43%               | 8.49%                  | 4.81%                                    | 4.99%                          | 6.67%              | 6.88%                    |
| Oct 2023        | 5.89%             | 0.48%                         | 6.37%                      | 0.54%               | 6.91%                    | 3.57%               | 8.27%                  | 5.07%                                    | 5.79%                          | 7.04%              | 7.43%                    |
| Sep 2023        | 5.84%             | 0.44%                         | 6.28%                      | 1.06%               | 7.35%                    | 4.33%               | 8.58%                  | 5.26%                                    | 6.49%                          | 8.90%              | 7.76%                    |
| Aug 2023        | 6.00%             | 0.44%                         | 6.45%                      | 0.84%               | 7.28%                    | 4.76%               | 8.51%                  | 5.12%                                    | 6.31%                          | 8.83%              | 7.64%                    |
| Jul 2023        | 5.54%             | 0.44%                         | 5.98%                      | 0.47%               | 6.45%                    | 3.53%               | 8.09%                  | 4.24%                                    | 5.14%                          | 7.25%              | 6.74%                    |
| Jun 2023        | 5.11%             | 0.43%                         | 5.54%                      | 0.29%               | 5.83%                    | 3.73%               | 7.24%                  | 3.61%                                    | 4.19%                          | 8.45%              | 6.09%                    |
| May 2023        | 5.37%             | 0.41%                         | 5.78%                      | 0.45%               | 6.23%                    | 3.46%               | 7.94%                  | 3.94%                                    | 4.53%                          | 6.74%              | 6.78%                    |
| Apr 2023        | 5.58%             | 0.45%                         | 6.03%                      | 0.41%               | 6.43%                    | 3.53%               | 7.85%                  | 4.40%                                    | 5.61%                          | 6.13%              | 6.80%                    |
| Mar 2023        | 5.32%             | 0.50%                         | 5.82%                      | 0.38%               | 6.20%                    | 4.24%               | 6.53%                  | 5.19%                                    | 5.54%                          | 4.71%              | 7.07%                    |
| Feb 2023        | 5.14%             | 0.42%                         | 5.56%                      | 0.49%               | 6.05%                    | 2.52%               | 7.02%                  | 4.31%                                    | 5.59%                          | 4.62%              | 6.79%                    |
| Jan 2023        | 6.24%             | 0.52%                         | 6.77%                      | 0.74%               | 7.51%                    | 2.65%               | 8.58%                  | 6.45%                                    | 7.12%                          | 5.13%              | 8.10%                    |
| 2023            | 5.63%             | 0.47%                         | 6.10%                      | 0.56%               | 6.66%                    | 3.64%               | 7.91%                  | 4.83%                                    | 5.63%                          | 6.76%              | 7.14%                    |
| Dec 2022        | 6.69%             | 0.67%                         | 7.36%                      | 1.03%               | 8.39%                    | 3.73%               | 9.74%                  | 6.68%                                    | 7.49%                          | 6.53%              | 9.07%                    |
| Nov 2022        | 5.76%             | 0.55%                         | 6.31%                      | 0.70%               | 7.00%                    | 4.66%               | 8.08%                  | 5.34%                                    | 7.16%                          | 6.59%              | 7.17%                    |
| Oct 2022        | 5.49%             | 0.51%                         | 6.00%                      | 0.91%               | 6.90%                    | 3.52%               | 8.32%                  | 4.35%                                    | 7.18%                          | 6.34%              | 7.28%                    |
| Sep 2022        | 5.17%             | 0.47%                         | 5.64%                      | 0.59%               | 6.23%                    | 2.99%               | 7.94%                  | 3.91%                                    | 5.16%                          | 5.77%              | 6.74%                    |
| Aug 2022        | 5.39%             | 0.40%                         | 5.79%                      | 0.73%               | 6.52%                    | 3.24%               | 8.30%                  | 4.69%                                    | 6.51%                          | 4.58%              | 6.51%                    |
| Jul 2022        | 5.79%             | 0.34%                         | 6.13%                      | 2.34%               | 8.47%                    | 4.73%               | 9.95%                  | 6.80%                                    | 7.74%                          | 6.27%              | 8.90%                    |
| Jun 2022        | 5.13%             | 0.48%                         | 5.60%                      | 1.87%               | 7.47%                    | 5.97%               | 8.83%                  | 5.23%                                    | 6.14%                          | 7.04%              | 8.05%                    |
| May 2022        | 4.97%             | 0.43%                         | 5.40%                      | 1.18%               | 6.58%                    | 5.57%               | 7.76%                  | 3.92%                                    | 5.08%                          | 7.09%              | 7.38%                    |
| Apr 2022        | 5.67%             | 0.37%                         | 6.04%                      | 3.06%               | 9.10%                    | 7.84%               | 9.71%                  | 8.04%                                    | 6.47%                          | 9.26%              | 10.05%                   |
| Mar 2022        | 4.92%             | 0.44%                         | 5.36%                      | 4.73%               | 10.09%                   | 8.18%               | 11.41%                 | 8.19%                                    | 9.65%                          | 9.10%              | 10.34%                   |
| Feb 2022        | 4.86%             | 0.39%                         | 5.25%                      | 3.28%               | 8.53%                    | 8.80%               | 10.21%                 | 6.55%                                    | 7.03%                          | 6.48%              | 8.92%                    |
| Jan 2022        | 5.07%             | 0.30%                         | 5.37%                      | 5.96%               | 11.33%                   | 9.00%               | 13.14%                 | 10.12%                                   | 9.62%                          | 11.26%             | 11.15%                   |
| 2022            | 5.40%             | 0.45%                         | 5.85%                      | 2.21%               | 8.06%                    | 5.58%               | 9.46%                  | 6.12%                                    | 7.10%                          | 7.23%              | 8.48%                    |
| Dec 2021        | 5.52%             | 0.36%                         | 5.87%                      | 2.77%               | 8.65%                    | 4.87%               | 9.59%                  | 8.38%                                    | 7.10%                          | 6.43%              | 9.07%                    |
| Nov 2021        | 5.26%             | 0.64%                         | 5.90%                      | 2.46%               | 8.36%                    | 3.05%               | 10.00%                 | 6.77%                                    | 6.67%                          | 6.02%              | 9.15%                    |
| Oct 2021        | 5.40%             | 0.53%                         | 5.92%                      | 1.57%               | 7.49%                    | 3.66%               | 9.17%                  | 5.64%                                    | 5.88%                          | 7.11%              | 7.81%                    |
| Sep 2021        | 5.60%             | 0.40%                         | 6.00%                      | 0.98%               | 6.99%                    | 7.69%               | 8.48%                  | 4.57%                                    | 5.33%                          | 7.71%              | 7.24%                    |
| Aug 2021        | 5.24%             | 0.36%                         | 5.60%                      | 0.72%               | 6.32%                    | 6.20%               | 6.78%                  | 5.14%                                    | 4.69%                          | 5.10%              | 7.14%                    |
| Jul 2021        | 4.97%             | 0.35%                         | 5.33%                      | 0.49%               | 5.82%                    | 4.55%               | 7.02%                  | 4.47%                                    | 3.81%                          | 5.33%              | 6.21%                    |
| Jun 2021        | 4.68%             | 0.40%                         | 5.09%                      | 0.54%               | 5.62%                    | 1.83%               | 6.70%                  | 4.86%                                    | 4.37%                          | 5.90%              | 5.73%                    |
| May 2021        | 4.45%             | 0.33%                         | 4.77%                      | 0.58%               | 5.35%                    | 1.12%               | 5.77%                  | 4.25%                                    | 3.88%                          | 7.18%              | 6.00%                    |
| Apr 2021        | 4.21%             | 0.27%                         | 4.49%                      | 0.58%               | 5.07%                    | 2.29%               | 5.75%                  | 3.69%                                    | 3.35%                          | 6.93%              | 5.57%                    |
| Mar 2021        | 4.51%             | 0.32%                         | 4.83%                      | 0.67%               | 5.50%                    | 1.72%               | 6.77%                  | 4.35%                                    | 4.29%                          | 4.87%              | 5.76%                    |
| Feb 2021        | 4.87%             | 0.49%                         | 5.36%                      | 1.17%               | 6.53%                    | 2.20%               | 8.42%                  | 5.24%                                    | 3.38%                          | 6.87%              | 6.94%                    |
| Jan 2021        | 4.89%             | 0.21%                         | 5.10%                      | 3.93%               | 9.03%                    | 5.88%               | 11.30%                 | 7.66%                                    | 5.12%                          | 9.63%              | 9.08%                    |
| 2021            | 4.97%             | 0.39%                         | 5.36%                      | 1.39%               | 6.75%                    | 3.77%               | 7.99%                  | 5.43%                                    | 4.84%                          | 6.59%              | 7.16%                    |