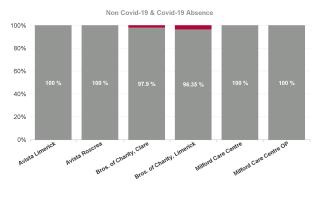

| Health Service Absence Rate -<br>by Care Group : Mar 2024 | Certified<br>absence | Self-<br>certified<br>absence | Non<br>Covid-19<br>absence | Covid-19<br>absence | Total<br>absence<br>rate | Medical &<br>Dental | Nursing &<br>Midwifery | Health &<br>Social Care<br>Professionals | Management &<br>Administrative | General<br>Support | Patient &<br>Client Care |
|-----------------------------------------------------------|----------------------|-------------------------------|----------------------------|---------------------|--------------------------|---------------------|------------------------|------------------------------------------|--------------------------------|--------------------|--------------------------|
| Total                                                     | 5.08%                | 0.40%                         | 5.48%                      | 0.09%               | 5.57%                    | 0.00%               | 3.87%                  | 5.57%                                    | 4.74%                          | 6.32%              | 6.33%                    |
| Avista Limerick                                           | 2.03%                | 0.31%                         | 2.34%                      | 0.00%               | 2.34%                    |                     | 1.50%                  | 4.41%                                    | 0.53%                          | 1.79%              | 2.69%                    |
| Avista Roscrea                                            | 5.41%                | 0.46%                         | 5.87%                      | 0.00%               | 5.87%                    |                     | 2.92%                  | 2.88%                                    | 1.15%                          | 19.66%             | 6.66%                    |
| Bros. of Charity, Clare                                   | 4.97%                | 0.61%                         | 5.58%                      | 0.12%               | 5.70%                    | 0.00%               | 4.03%                  | 7.22%                                    | 8.48%                          |                    | 5.19%                    |
| Bros. of Charity, Limerick                                | 6.25%                | 0.53%                         | 6.78%                      | 0.26%               | 7.04%                    |                     | 5.14%                  | 5.94%                                    | 4.54%                          | 1.97%              | 8.42%                    |
| Milford Care Centre                                       | 8.07%                | 0.00%                         | 8.07%                      | 0.00%               | 8.07%                    |                     | 6.92%                  | 5.75%                                    | 7.61%                          | 10.52%             | 12.37%                   |
| Milford Care Centre OP                                    | 8.10%                | 0.00%                         | 8.10%                      | 0.00%               | 8.10%                    |                     | 7.63%                  |                                          | 0.00%                          | 0.72%              | 10.48%                   |
| Section 38 Voluntary Agencies                             | 5.08%                | 0.40%                         | 5.48%                      | 0.09%               | 5.57%                    | 0.00%               | 3.87%                  | 5.57%                                    | 4.74%                          | 6.32%              | 6.33%                    |