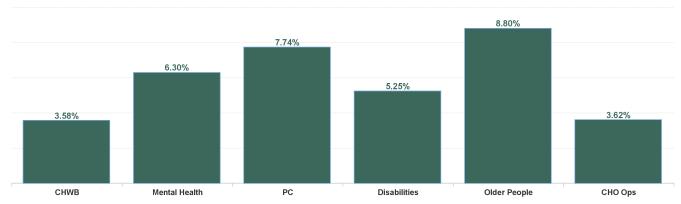

| Health Service Absence Rate<br>- by Care Group: Mar 2024 | Certified<br>absence | Self- certified<br>absence | Non Covid-19<br>absence | Covid-19<br>absence | Total absence<br>rate | % Non<br>Covid-19<br>absence | % Covid-19<br>absence |
|----------------------------------------------------------|----------------------|----------------------------|-------------------------|---------------------|-----------------------|------------------------------|-----------------------|
| CHO 3                                                    | 5.94%                | 0.49%                      | 6.43%                   | 0.11%               | 6.54%                 | 98.39%                       | 1.61%                 |
| Community Health & Wellbeing                             | 3.09%                | 0.48%                      | 3.58%                   | 0.00%               | 3.58%                 | 100.00%                      | 0.00%                 |
| Primary Care                                             | 7.28%                | 0.34%                      | 7.62%                   | 0.13%               | 7.74%                 | 98.35%                       | 1.65%                 |
| Disabilities                                             | 4.69%                | 0.46%                      | 5.15%                   | 0.10%               | 5.25%                 | 98.12%                       | 1.88%                 |
| Mental Health                                            | 5.60%                | 0.61%                      | 6.22%                   | 0.08%               | 6.30%                 | 98.75%                       | 1.25%                 |
| Older People                                             | 8.04%                | 0.62%                      | 8.66%                   | 0.14%               | 8.80%                 | 98.41%                       | 1.59%                 |
| CHO Operations                                           | 3.22%                | 0.40%                      | 3.62%                   | 0.00%               | 3.62%                 | 100.00%                      | 0.00%                 |
| Community Services                                       | 5.94%                | 0.49%                      | 6.43%                   | 0.11%               | 6.54%                 | 98.39%                       | 1.61%                 |