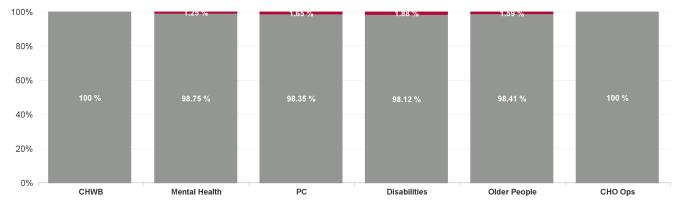

| Health Service Absence Rate<br>- by Care Group: Mar 2024 | Certified<br>absence | Self- certified<br>absence | Non Covid-19<br>absence | Covid-19<br>absence | Total absence<br>rate | % Non<br>Covid-19<br>absence | % Covid-19<br>absence |
|----------------------------------------------------------|----------------------|----------------------------|-------------------------|---------------------|-----------------------|------------------------------|-----------------------|
| CHO 3                                                    | 5.94%                | 0.49%                      | 6.43%                   | 0.11%               | 6.54%                 | 98.39%                       | 1.61%                 |
| Community Health & Wellbeing                             | 3.09%                | 0.48%                      | 3.58%                   | 0.00%               | 3.58%                 | 100.00%                      | 0.00%                 |
| Primary Care                                             | 7.28%                | 0.34%                      | 7.62%                   | 0.13%               | 7.74%                 | 98.35%                       | 1.65%                 |
| Disabilities                                             | 4.69%                | 0.46%                      | 5.15%                   | 0.10%               | 5.25%                 | 98.12%                       | 1.88%                 |
| Mental Health                                            | 5.60%                | 0.61%                      | 6.22%                   | 0.08%               | 6.30%                 | 98.75%                       | 1.25%                 |
| Older People                                             | 8.04%                | 0.62%                      | 8.66%                   | 0.14%               | 8.80%                 | 98.41%                       | 1.59%                 |
| CHO Operations                                           | 3.22%                | 0.40%                      | 3.62%                   | 0.00%               | 3.62%                 | 100.00%                      | 0.00%                 |
| Community Services                                       | 5.94%                | 0.49%                      | 6.43%                   | 0.11%               | 6.54%                 | 98.39%                       | 1.61%                 |