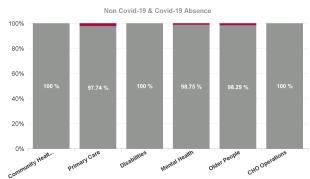

| Health Service Absence Rate<br>- by Care Group: Mar 2024 | Certified<br>absence | Self- certified<br>absence | Non Covid-19<br>absence | Covid-19<br>absence | Total absence<br>rate | % Non<br>Covid-19<br>absence | % Covid-19<br>absence |
|----------------------------------------------------------|----------------------|----------------------------|-------------------------|---------------------|-----------------------|------------------------------|-----------------------|
| CHO 3                                                    | 5.94%                | 0.49%                      | 6.43%                   | 0.11%               | 6.54%                 | 98.39%                       | 1.61%                 |
| Community Health & Wellbeing                             | 3.09%                | 0.48%                      | 3.58%                   | 0.00%               | 3.58%                 | 100.00%                      | 0.00%                 |
| Primary Care                                             | 7.28%                | 0.34%                      | 7.62%                   | 0.13%               | 7.74%                 | 98.35%                       | 1.65%                 |
| Disabilities                                             | 4.69%                | 0.46%                      | 5.15%                   | 0.10%               | 5.25%                 | 98.12%                       | 1.88%                 |
| Mental Health                                            | 5.60%                | 0.61%                      | 6.22%                   | 0.08%               | 6.30%                 | 98.75%                       | 1.25%                 |
| Older People                                             | 8.04%                | 0.62%                      | 8.66%                   | 0.14%               | 8.80%                 | 98.41%                       | 1.59%                 |
| CHO Operations                                           | 3.22%                | 0.40%                      | 3.62%                   | 0.00%               | 3.62%                 | 100.00%                      | 0.00%                 |
| Community Services                                       | 5.94%                | 0.49%                      | 6.43%                   | 0.11%               | 6.54%                 | 98.39%                       | 1.61%                 |