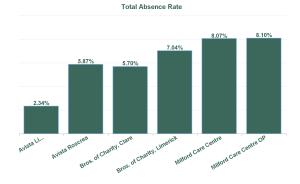

| Health Service Absence Rate -<br>by Care Group : Mar 2024 | Certified<br>absence | Self-<br>certified<br>absence | Non<br>Covid-19<br>absence | Covid-19<br>absence | Total<br>absence<br>rate | Medical &<br>Dental | Nursing &<br>Midwifery | Health &<br>Social Care<br>Professionals | Management &<br>Administrative | General<br>Support | Patient &<br>Client Care |
|-----------------------------------------------------------|----------------------|-------------------------------|----------------------------|---------------------|--------------------------|---------------------|------------------------|------------------------------------------|--------------------------------|--------------------|--------------------------|
| Total                                                     | 5.08%                | 0.40%                         | 5.48%                      | 0.09%               | 5.57%                    | 0.00%               | 3.87%                  | 5.57%                                    | 4.74%                          | 6.32%              | 6.33%                    |
| Avista Limerick                                           | 2.03%                | 0.31%                         | 2.34%                      | 0.00%               | 2.34%                    |                     | 1.50%                  | 4.41%                                    | 0.53%                          | 1.79%              | 2.69%                    |
| Avista Roscrea                                            | 5.41%                | 0.46%                         | 5.87%                      | 0.00%               | 5.87%                    |                     | 2.92%                  | 2.88%                                    | 1.15%                          | 19.66%             | 6.66%                    |
| Bros. of Charity, Clare                                   | 4.97%                | 0.61%                         | 5.58%                      | 0.12%               | 5.70%                    | 0.00%               | 4.03%                  | 7.22%                                    | 8.48%                          |                    | 5.19%                    |
| Bros. of Charity, Limerick                                | 6.25%                | 0.53%                         | 6.78%                      | 0.26%               | 7.04%                    |                     | 5.14%                  | 5.94%                                    | 4.54%                          | 1.97%              | 8.42%                    |
| Milford Care Centre                                       | 8.07%                | 0.00%                         | 8.07%                      | 0.00%               | 8.07%                    |                     | 6.92%                  | 5.75%                                    | 7.61%                          | 10.52%             | 12.37%                   |
| Milford Care Centre OP                                    | 8.10%                | 0.00%                         | 8.10%                      | 0.00%               | 8.10%                    |                     | 7.63%                  |                                          | 0.00%                          | 0.72%              | 10.48%                   |
| Section 38 Voluntary Agencies                             | 5.08%                | 0.40%                         | 5.48%                      | 0.09%               | 5.57%                    | 0.00%               | 3.87%                  | 5.57%                                    | 4.74%                          | 6.32%              | 6.33%                    |