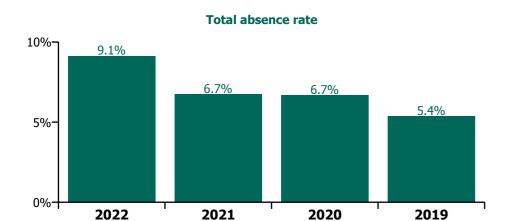

## CHO 3 Section 38's

| Year/ month | Avista Limerick | Avista Roscrea | Bros. of Charity,<br>Clare | Bros. of Charity,<br>Limerick | Section 38<br>Voluntary<br>Agencies | Certified<br>absence | Self-<br>certified<br>absence | Non<br>Covid-19<br>absence | Covid-19<br>absence | Total<br>absence<br>rate |
|-------------|-----------------|----------------|----------------------------|-------------------------------|-------------------------------------|----------------------|-------------------------------|----------------------------|---------------------|--------------------------|
| 2022        | 7.7%            | 7.9%           | 6.7%                       | 9.1%                          | 7.9%                                | 4.1%                 | 0.3%                          | 4.3%                       | 3.6%                | 7.9%                     |
| May 2022    | 5.4%            | 4.5%           | 4.3%                       | 6.7%                          | 5.4%                                | 3.8%                 | 0.3%                          | 4.2%                       | 1.2%                | 5.4%                     |
| Apr 2022    | 8.3%            | 9.4%           | 4.8%                       | 10.6%                         | 8.5%                                | 4.6%                 | 0.2%                          | 4.8%                       | 3.7%                | 8.5%                     |
| Mar 2022    | 8.1%            | 9.4%           | 8.3%                       | 8.0%                          | 8.3%                                | 3.7%                 | 0.3%                          | 3.9%                       | 4.4%                | 8.3%                     |
| Feb 2022    | 8.3%            | 8.4%           | 6.3%                       | 8.0%                          | 7.7%                                | 3.7%                 | 0.3%                          | 4.0%                       | 3.8%                | 7.7%                     |
| Jan 2022    | 8.5%            | 7.8%           | 9.4%                       | 12.5%                         | 9.7%                                | 4.6%                 | 0.2%                          | 4.8%                       | 4.9%                | 9.7%                     |
| 2021        | 4.9%            | 4.8%           | 6.0%                       | 6.8%                          | 5.7%                                | 3.8%                 | 0.3%                          | 4.1%                       | 1.6%                | 5.7%                     |
| Dec 2021    | 5.5%            | 8.6%           | 8.3%                       | 9.3%                          | 7.8%                                | 4.7%                 | 0.2%                          | 4.9%                       | 2.8%                | 7.8%                     |
| Nov 2021    | 6.6%            | 8.6%           | 7.5%                       | 8.2%                          | 7.6%                                | 4.3%                 | 0.4%                          | 4.7%                       | 2.9%                | 7.6%                     |
| Oct 2021    | 6.6%            | 3.4%           | 6.6%                       | 7.3%                          | 6.3%                                | 4.0%                 | 0.4%                          | 4.4%                       | 1.9%                | 6.3%                     |
| Sep 2021    | 5.1%            | 4.2%           | 5.4%                       | 6.0%                          | 5.3%                                | 4.1%                 | 0.2%                          | 4.3%                       | 1.0%                | 5.3%                     |
| Aug 2021    | 3.9%            | 3.4%           | 5.0%                       | 6.0%                          | 4.6%                                | 3.7%                 | 0.2%                          | 3.9%                       | 0.8%                | 4.6%                     |
| Jul 2021    | 1.7%            | 3.5%           | 5.0%                       | 5.8%                          | 3.9%                                | 3.2%                 | 0.2%                          | 3.4%                       | 0.6%                | 3.9%                     |
| Jun 2021    | 3.4%            | 3.3%           | 4.7%                       | 6.1%                          | 4.5%                                | 3.4%                 | 0.3%                          | 3.7%                       | 0.7%                | 4.5%                     |
| May 2021    | 4.7%            | 4.0%           | 4.7%                       | 5.3%                          | 4.8%                                | 3.5%                 | 0.3%                          | 3.8%                       | 1.0%                | 4.8%                     |
| Apr 2021    | 3.6%            | 2.6%           | 4.2%                       | 4.6%                          | 3.9%                                | 2.8%                 | 0.2%                          | 3.0%                       | 0.9%                | 3.9%                     |
| Mar 2021    | 4.4%            | 3.7%           | 4.7%                       | 4.7%                          | 4.4%                                | 3.4%                 | 0.3%                          | 3.6%                       | 0.8%                | 4.4%                     |
| Feb 2021    | 5.5%            | 5.2%           | 6.7%                       | 5.9%                          | 5.9%                                | 4.1%                 | 0.6%                          | 4.7%                       | 1.2%                | 5.9%                     |
| Jan 2021    | 7.6%            | 6.4%           | 8.4%                       | 11.5%                         | 8.9%                                | 4.1%                 | 0.1%                          | 4.2%                       | 4.7%                | 8.9%                     |
| 2020        | 5.0%            | 4.5%           | 4.4%                       | 6.3%                          | 5.2%                                | 4.0%                 | 0.2%                          | 4.2%                       | 1.0%                | 5.2%                     |
| Dec 2020    | 4.0%            | 4.0%           | 4.1%                       | 6.2%                          | 4.7%                                | 3.6%                 | 0.1%                          | 3.7%                       | 1.0%                | 4.7%                     |
| Nov 2020    | 4.1%            | 4.9%           | 4.7%                       | 6.1%                          | 5.0%                                | 3.8%                 | 0.2%                          | 4.0%                       | 1.0%                | 5.0%                     |
| Oct 2020    | 4.3%            | 3.7%           | 4.6%                       | 7.9%                          | 5.4%                                | 3.7%                 | 0.2%                          | 3.8%                       | 1.6%                | 5.4%                     |
| Sep 2020    | 4.9%            | 3.2%           | 3.2%                       | 7.2%                          | 5.0%                                | 3.6%                 | 0.1%                          | 3.7%                       | 1.3%                | 5.0%                     |
| Aug 2020    | 5.5%            | 4.5%           | 4.7%                       | 7.4%                          | 5.8%                                | 4.3%                 | 0.2%                          | 4.5%                       | 1.3%                | 5.8%                     |
| Jul 2020    | 4.7%            | 2.5%           | 3.9%                       | 3.6%                          | 3.8%                                | 3.4%                 | 0.2%                          | 3.6%                       | 0.3%                | 3.8%                     |
| Jun 2020    | 5.4%            | 2.2%           | 4.9%                       | 5.6%                          | 4.8%                                | 3.6%                 | 0.2%                          | 3.8%                       | 1.1%                | 4.8%                     |
| May 2020    | 5.2%            | 4.0%           | 4.9%                       | 8.5%                          | 6.0%                                | 4.1%                 | 0.1%                          | 4.2%                       | 1.8%                | 6.0%                     |
| Apr 2020    | 6.6%            | 8.3%           | 3.8%                       | 5.4%                          | 6.0%                                | 5.1%                 | 0.1%                          | 5.2%                       | 0.8%                | 6.0%                     |
| Mar 2020    | 6.7%            | 7.6%           | 5.1%                       | 7.6%                          | 6.8%                                | 4.4%                 | 0.2%                          | 4.6%                       | 2.2%                | 6.8%                     |
| Feb 2020    | 4.4%            | 5.1%           | 4.2%                       | 3.9%                          | 4.3%                                | 4.0%                 | 0.3%                          | 4.3%                       |                     | 4.3%                     |
| Jan 2020    | 4.8%            | 4.5%           | 5.0%                       | 5.5%                          | 5.0%                                | 4.6%                 | 0.4%                          | 5.0%                       |                     | 5.0%                     |
| 2019        | 3.9%            | 4.5%           | 3.6%                       | 5.6%                          | 4.3%                                | 4.0%                 | 0.3%                          | 4.3%                       |                     | 4.3%                     |
| Dec 2019    | 4.4%            | 4.8%           | 3.6%                       | 5.8%                          | 4.0%                                | 3.7%                 | 0.3%                          | 4.0%                       |                     | 4.0%                     |
| Nov 2019    | 4.8%            | 5.1%           | 3.5%                       | 5.7%                          | 4.9%                                | 4.6%                 | 0.3%                          | 4.9%                       |                     | 4.9%                     |
| Oct 2019    | 4.8%            | 5.5%           | 3.3%                       | 5.8%                          | 4.9%                                | 4.6%                 | 0.3%                          | 4.9%                       |                     | 4.9%                     |
| Sep 2019    | 4.3%            | 3.1%           |                            |                               | 4.2%                                | 3.9%                 | 0.3%                          | 4.2%                       |                     | 4.2%                     |
| Aug 2019    | 3.8%            | 3.9%           | 3.4%                       | 5.5%                          | 4.2%                                | 4.0%                 | 0.2%                          | 4.2%                       |                     | 4.2%                     |
| Jul 2019    | 3.1%            | 4.0%           | 3.8%                       |                               | 4.2%                                | 4.0%                 | 0.2%                          | 4.2%                       |                     | 4.2%                     |
| Jun 2019    | 4.1%            | 3.5%           | 3.9%                       | 5.8%                          | 4.4%                                | 4.1%                 | 0.3%                          | 4.4%                       |                     | 4.4%                     |
| May 2019    | 3.8%            | 3.7%           | 4.0%                       | 5.3%                          | 4.2%                                | 3.9%                 | 0.3%                          | 4.2%                       |                     | 4.2%                     |
| Apr 2019    | 4.3%            | 4.2%           | 3.7%                       | 5.8%                          | 4.6%                                | 4.3%                 | 0.3%                          | 4.6%                       |                     | 4.6%                     |
| Mar 2019    | 3.5%            | 4.4%           | 3.6%                       | 4.7%                          | 4.0%                                | 3.8%                 | 0.3%                          | 4.0%                       |                     | 4.0%                     |
| Feb 2019    | 3.2%            | 5.3%           | 3.7%                       | 5.1%                          | 4.3%                                | 3.8%                 | 0.4%                          | 4.3%                       |                     | 4.3%                     |
| Jan 2019    | 3.0%            | 5.9%           | 4.4%                       | 5.6%                          | 4.6%                                | 3.7%                 | 0.9%                          | 4.6%                       |                     | 4.6%                     |