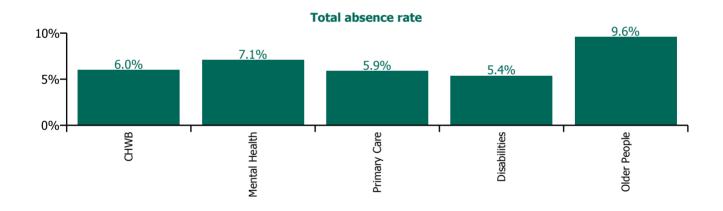

#### **Total absence rate**

| Health Service Absence Rate - by Care<br>Group: May 2022 | Certified absence | Self-<br>certified<br>absence | Non<br>Covid-19<br>absence | Covid-19<br>absence | Total<br>absence<br>rate | % Non<br>Covid-19<br>absence | %<br>Covid-19<br>absence |
|----------------------------------------------------------|-------------------|-------------------------------|----------------------------|---------------------|--------------------------|------------------------------|--------------------------|
| CHO 3                                                    | 5.0%              | 0.4%                          | 5.4%                       | 1.2%                | 6.6%                     | 82.0%                        | 18.0%                    |
| Community Health & Wellbeing                             | 4.8%              | 0.7%                          | 5.6%                       | 0.4%                | 6.0%                     | 93.0%                        | 7.0%                     |
| Mental Health                                            | 5.4%              | 0.6%                          | 6.0%                       | 1.1%                | 7.1%                     | 84.6%                        | 15.4%                    |
| Primary Care                                             | 4.4%              | 0.4%                          | 4.8%                       | 1.1%                | 5.9%                     | 80.9%                        | 19.1%                    |
| Disabilities                                             | 3.9%              | 0.3%                          | 4.2%                       | 1.2%                | 5.4%                     | 78.1%                        | 21.9%                    |
| Older People                                             | 7.6%              | 0.6%                          | 8.2%                       | 1.4%                | 9.6%                     | 85.8%                        | 14.2%                    |