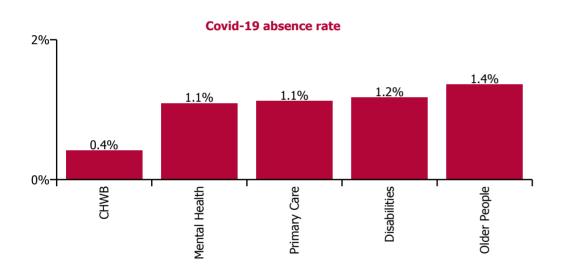

| Health Service Covid-19 Absence Rate - by<br>Staff Category & Care Group: May 2022 | Medical &<br>Dental | Nursing &<br>Midwifery | Health & Social<br>Care<br>Professionals | Management &<br>Administrative | General<br>Support | Patient & Client<br>Care | Covid-19<br>absence | Non Covid-19<br>absence | Total<br>absence rate |
|------------------------------------------------------------------------------------|---------------------|------------------------|------------------------------------------|--------------------------------|--------------------|--------------------------|---------------------|-------------------------|-----------------------|
| СНО 3                                                                              | 1.1%                | 1.2%                   | 0.9%                                     | 5.1%                           | 2.3%               | 1.1%                     | 1.2%                | 5.4%                    | 6.6%                  |
| Community Health & Wellbeing                                                       |                     | 0.0%                   | 0.0%                                     | 2.8%                           |                    | 2.9%                     | 0.4%                | 5.6%                    | 6.0%                  |
| Mental Health                                                                      | 2.1%                | 1.0%                   | 0.5%                                     | 6.9%                           | 1.8%               | 1.2%                     | 1.1%                | 6.0%                    | 7.1%                  |
| Primary Care                                                                       | 0.2%                | 0.9%                   | 1.1%                                     | 5.1%                           | 0.2%               | 1.8%                     | 1.1%                | 4.8%                    | 5.9%                  |
| Disabilities                                                                       | 0.0%                | 1.5%                   | 0.9%                                     | 4.7%                           | 2.4%               | 1.1%                     | 1.2%                | 4.2%                    | 5.4%                  |
| Older People                                                                       | 0.0%                | 1.5%                   | 1.0%                                     | 4.7%                           | 3.8%               | 0.9%                     | 1.4%                | 8.2%                    | 9.6%                  |