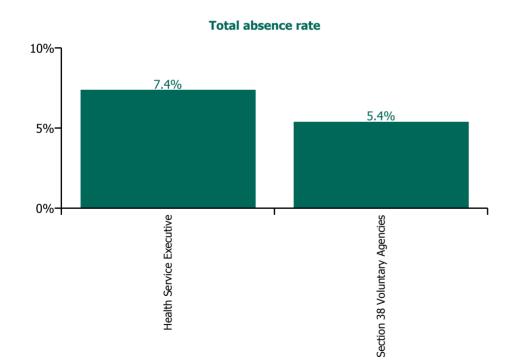

May 2022

| Health Service Absence Rate - by<br>Care Group: May 2022 | Medical &<br>Dental | Nursing &<br>Midwifery | Health & Social<br>Care<br>Professionals | Management &<br>Administrative | General<br>Support | Patient & Client<br>Care | Certified<br>absence | Self-<br>certified<br>absence | Non<br>Covid-19<br>absence | Covid-19<br>absence | Total<br>absence<br>rate |
|----------------------------------------------------------|---------------------|------------------------|------------------------------------------|--------------------------------|--------------------|--------------------------|----------------------|-------------------------------|----------------------------|---------------------|--------------------------|
| CHO 3                                                    | 5.6%                | 7.8%                   | 3.9%                                     | 5.1%                           | 7.1%               | 7.4%                     | 5.0%                 | 0.4%                          | 5.4%                       | 1.2%                | 6.6%                     |
| Health Service Executive                                 | 5.6%                | 8.6%                   | 4.6%                                     | 5.2%                           | 7.6%               | 9.5%                     | 5.7%                 | 0.5%                          | 6.2%                       | 1.2%                | 7.4%                     |
| Community Health & Wellbeing                             |                     | 100.0%                 | 3.0%                                     | 2.8%                           |                    | 2.9%                     | 4.8%                 | 0.7%                          | 5.6%                       | 0.4%                | 6.0%                     |
| Mental Health                                            | 8.6%                | 7.6%                   | 4.3%                                     | 6.9%                           | 6.2%               | 9.1%                     | 5.4%                 | 0.6%                          | 6.0%                       | 1.1%                | 7.1%                     |
| Primary Care                                             | 1.6%                | 7.7%                   | 5.1%                                     | 5.1%                           | 4.9%               | 7.6%                     | 4.4%                 | 0.4%                          | 4.8%                       | 1.1%                | 5.9%                     |
| Disabilities                                             |                     |                        | 4.6%                                     | 5.7%                           | 15.4%              | 2.3%                     | 4.1%                 | 0.4%                          | 4.6%                       | 0.5%                | 5.0%                     |
| Older People                                             | 9.1%                | 10.1%                  | 3.8%                                     | 4.7%                           | 9.3%               | 11.3%                    | 7.6%                 | 0.6%                          | 8.2%                       | 1.4%                | 9.6%                     |
| Section 38 Voluntary Agencies                            | 0.0%                | 5.7%                   | 3.1%                                     | 4.2%                           | 6.0%               | 6.1%                     | 3.8%                 | 0.3%                          | 4.2%                       | 1.2%                | 5.4%                     |

#### Non Covid-19 & Covid-19 Absence

| Health Service Absence Rate - by<br>Care Group: May 2022 | Medical &<br>Dental | Nursing &<br>Midwifery | Health & Social<br>Care<br>Professionals | Management &<br>Administrative | General<br>Support | Patient & Client<br>Care | Certified absence | Self-<br>certified<br>absence | Non<br>Covid-19<br>absence | Covid-19<br>absence | Total<br>absence<br>rate |
|----------------------------------------------------------|---------------------|------------------------|------------------------------------------|--------------------------------|--------------------|--------------------------|-------------------|-------------------------------|----------------------------|---------------------|--------------------------|
| CHO 3                                                    | 0.0%                | 5.7%                   | 3.1%                                     | 4.2%                           | 6.0%               | 6.1%                     | 3.8%              | 0.3%                          | 4.2%                       | 1.2%                | 5.4%                     |
| Section 38 Voluntary Agencies                            | 0.0%                | 5.7%                   | 3.1%                                     | 4.2%                           | 6.0%               | 6.1%                     | 3.8%              | 0.3%                          | 4.2%                       | 1.2%                | 5.4%                     |
| Avista Limerick                                          |                     | 6.1%                   | 1.1%                                     | 6.0%                           | 7.1%               | 6.1%                     | 3.8%              | 0.1%                          | 3.9%                       | 1.5%                | 5.4%                     |
| Avista Roscrea                                           |                     | 6.3%                   | 5.3%                                     | 1.5%                           | 1.4%               | 4.5%                     | 3.7%              | 0.2%                          | 3.9%                       | 0.7%                | 4.5%                     |
| Bros. of Charity, Clare                                  | 0.0%                | 3.1%                   | 3.9%                                     | 7.3%                           |                    | 4.3%                     | 3.1%              | 0.4%                          | 3.5%                       | 0.8%                | 4.3%                     |
| Bros. of Charity, Limerick                               | 0.0%                | 4.8%                   | 3.3%                                     | 1.5%                           | 4.4%               | 9.2%                     | 4.5%              | 0.6%                          | 5.1%                       | 1.6%                | 6.7%                     |