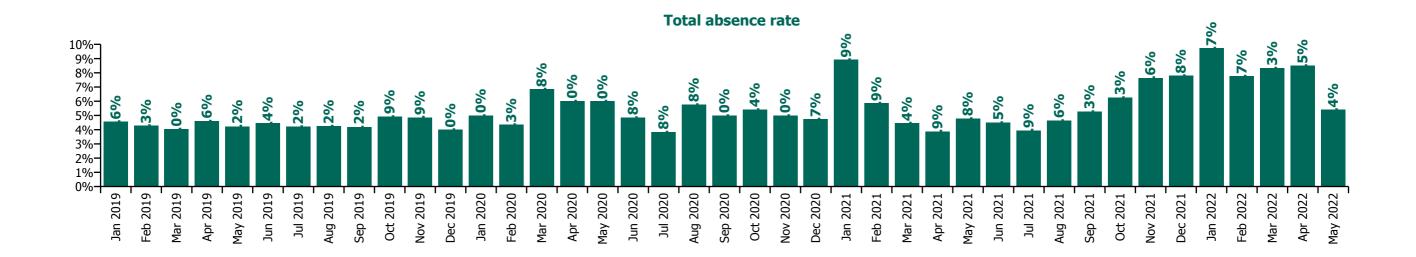

# **CHO 3 by Care Group**

| Year/ month          | CHWB  | Mental<br>Health | Primary<br>Care | Disabilities | Older<br>People | Health Service<br>Executive | Disabilities | Section 38<br>Voluntary<br>Agencies | Certified<br>absence | Self-<br>certified<br>absence | Non<br>Covid-19<br>absence | Covid-19<br>absence | Total<br>absence<br>rate |
|----------------------|-------|------------------|-----------------|--------------|-----------------|-----------------------------|--------------|-------------------------------------|----------------------|-------------------------------|----------------------------|---------------------|--------------------------|
| 2022                 | 8.1%  | 10.0%            | 8.4%            | 8.0%         | 11.9%           | 10.0%                       | 7.9%         | 7.9%                                | 5.1%                 | 0.4%                          | 5.5%                       | 3.7%                | 9.1%                     |
| May 2022             | 6.0%  | 7.1%             | 5.9%            | 5.0%         | 9.6%            | 7.4%                        | 5.4%         | 5.4%                                | 5.0%                 | 0.4%                          | 5.4%                       | 1.2%                | 6.6%                     |
| Apr 2022             | 6.0%  | 9.0%             | 7.9%            | 5.7%         | 12.2%           | 9.5%                        | 8.5%         | 8.5%                                | 5.7%                 | 0.4%                          | 6.0%                       | 3.1%                | 9.1%                     |
| Mar 2022             | 7.7%  | 11.8%            | 9.7%            | 10.5%        | 12.8%           | 11.3%                       | 8.3%         | 8.3%                                | 4.9%                 | 0.4%                          | 5.4%                       | 4.7%                | 10.1%                    |
| Feb 2022             | 11.9% | 9.4%             | 7.3%            | 7.9%         | 10.9%           | 9.1%                        | 7.7%         | 7.7%                                | 4.9%                 | 0.4%                          | 5.2%                       | 3.3%                | 8.5%                     |
| Jan 2022             | 10.0% | 12.7%            | 11.4%           | 10.8%        | 14.0%           | 12.6%                       | 9.7%         | 9.7%                                | 5.1%                 | 0.3%                          | 5.4%                       | 6.0%                | 11.4%                    |
| 2021                 | 2.2%  | 7.2%             | 5.6%            | 6.0%         | 10.1%           | 7.5%                        | 5.7%         | 5.7%                                | 5.0%                 | 0.4%                          | 5.4%                       | 1.4%                | 6.7%                     |
| Dec 2021             | 3.1%  | 9.3%             | 8.5%            | 6.2%         | 10.5%           | 9.3%                        | 7.8%         | 7.8%                                | 5.5%                 | 0.4%                          | 5.9%                       | 2.8%                | 8.6%                     |
| Nov 2021             | 1.3%  | 7.6%             | 7.7%            | 7.6%         | 11.6%           | 8.9%                        | 7.6%         | 7.6%                                | 5.3%                 | 0.6%                          | 5.9%                       | 2.5%                | 8.4%                     |
| Oct 2021             | 1.3%  | 7.0%             | 6.5%            | 8.1%         | 11.7%           | 8.4%                        | 6.3%         | 6.3%                                | 5.4%                 | 0.5%                          | 5.9%                       | 1.6%                | 7.5%                     |
| Sep 2021             | 1.3%  | 8.3%             | 6.4%            | 6.4%         | 10.4%           | 8.2%                        | 5.3%         | 5.3%                                | 5.6%                 | 0.4%                          | 6.0%                       | 1.0%                | 7.0%                     |
| Aug 2021             | 2.8%  | 7.2%             | 5.6%            | 7.4%         | 9.9%            | 7.6%                        | 4.6%         | 4.6%                                | 5.2%                 | 0.4%                          | 5.6%                       | 0.7%                | 6.3%                     |
| Jul 2021             | 1.5%  | 7.2%             | 5.1%            | 6.0%         | 9.6%            | 7.2%                        |              | 3.9%                                | 5.0%                 | 0.4%                          | 5.3%                       | 0.5%                | 5.8%                     |
| Jun 2021             | 2.0%  | 6.3%             | 4.8%            | 4.1%         | 8.7%            | 6.4%                        | 4.5%         | 4.5%                                | 4.7%                 | 0.4%                          | 5.1%                       | 0.5%                | 5.6%                     |
| May 2021             | 1.9%  | 4.9%             | 4.5%            | 3.7%         | 8.1%            | 5.8%                        | 4.8%         | 4.8%                                | 4.4%                 | 0.3%                          | 4.8%                       | 0.6%                | 5.4%                     |
| Apr 2021             |       | 5.1%             | 3.8%            | 4.5%         | 9.1%            | 5.9%                        | 3.9%         | 3.9%                                | 4.2%                 | 0.3%                          | 4.5%                       | 0.6%                | 5.1%                     |
| Mar 2021             | 0.3%  | 6.3%             | 3.1%            | 4.8%         | 9.7%            | 6.3%                        | 4.4%         | 4.4%                                | 4.5%                 | 0.3%                          | 4.8%                       | 0.7%                | 5.5%                     |
| Feb 2021             | 3.9%  | 6.7%             | 4.1%            | 6.0%         | 10.6%           | 7.0%                        | 5.9%         | 5.9%                                | 4.9%                 | 0.5%                          | 5.4%                       | 1.2%                | 6.5%                     |
| Jan 2021             | 9.1%  | 10.5%            | 6.2%            | 7.0%         | 11.0%           | 9.1%                        | 8.9%         | 8.9%                                | 4.9%                 | 0.2%                          | 5.1%                       | 3.9%                | 9.0%                     |
| 2020                 | 7.8%  | 7.3%             | 5.6%            | 4.6%         | 10.5%           | 7.7%                        | 5.2%         | 5.2%                                | 5.2%                 | 0.3%                          | 5.5%                       | 1.2%                | 6.7%                     |
| Dec 2020             | 12.0% | 5.0%             | 5.1%            | 4.1%         | 12.2%           | 7.4%                        | 4.7%         | 4.7%                                | 4.9%                 | 0.2%                          | 5.1%                       | 1.1%                | 6.3%                     |
| Nov 2020             | 9.4%  | 6.3%             | 4.3%            | 3.3%         | 9.6%            | 6.6%                        | 5.0%         | 5.0%                                | 4.8%                 | 0.2%                          | 5.0%                       | 0.9%                | 5.9%                     |
| Oct 2020             | 8.3%  | 7.2%             | 4.1%            | 3.2%         | 10.4%           | 7.1%                        | 5.4%         | 5.4%                                | 4.8%                 | 0.3%                          | 5.1%                       | 1.3%                | 6.4%                     |
| Sep 2020             | 6.9%  | 7.4%             | 4.5%            | 5.4%         | 12.8%           | 8.2%                        | 5.0%         | 5.0%                                | 5.6%                 | 0.3%                          | 5.8%                       | 1.0%                | 6.8%                     |
| Aug 2020             | 4.2%  | 7.4%             | 5.5%            | 3.8%         | 10.6%           | 7.8%                        | 5.8%         | 5.8%                                | 5.7%                 | 0.3%                          | 5.9%                       | 1.0%                | 6.9%                     |
| Jul 2020             | 3.5%  | 6.3%             | 4.3%            | 4.5%         | 10.4%           | 7.0%                        | 3.8%         | 3.8%                                | 5.0%                 | 0.2%                          | 5.2%                       | 0.4%                | 5.6%                     |
| Jun 2020             | 3.2%  | 6.9%             | 4.1%            | 3.6%         | 8.7%            | 6.5%                        | 4.8%         | 4.8%                                | 4.8%                 | 0.2%                          | 5.0%                       | 0.8%                | 5.8%                     |
| May 2020             | 11.8% | 9.7%             | 5.1%            | 4.0%         | 9.3%            | 8.0%                        | 6.0%         | 6.0%                                | 5.0%                 | 0.2%                          | 5.2%                       | 2.0%                | 7.2%                     |
| Apr 2020             | 16.9% | 9.9%             | 8.2%            | 5.3%         | 11.6%           | 9.8%                        | 6.0%         | 6.0%                                | 5.7%                 | 0.1%                          | 5.8%                       | 2.4%                | 8.2%                     |
| Mar 2020             | 10.5% | 9.4%             | 9.3%            | 7.1%         | 11.5%           | 9.9%                        | 6.8%         | 6.8%                                | 5.4%                 | 0.3%                          | 5.6%                       | 3.0%                | 8.6%                     |
| Feb 2020             | 2.4%  | 5.7%             | 5.7%            | 5.1%<br>6.4% | 9.4%            | 6.9%                        | 4.3%         | 4.3%                                | 5.3%                 | 0.5%                          | 5.8%                       |                     | 5.8%                     |
| Jan 2020             | 1.0%  | 6.3%             | 6.7%            |              | 10.2%           | 7.7%                        | 5.0%         | 5.0%                                | 6.1%                 | 0.5%                          | 6.6%                       |                     | 6.6%                     |
| 2019                 |       | 5.9%             | 5.2%            | 5.2%         | 7.8%            | 6.3%                        | 4.3%         | 4.3%                                | 4.9%                 | 0.4%                          | 5.4%                       |                     | 5.4%                     |
| Dec 2019             |       | 6.6%             | 6.4%            | 5.8%         | 9.5%            | 7.5%                        | 4.0%         | 4.0%                                | 4.6%                 | 0.4%                          | 5.0%                       |                     | 5.0%                     |
| Nov 2019             |       | 5.3%             | 5.1%            | 4.6%         | 7.8%            | 6.0%                        |              | 4.9%                                | 5.0%                 | 0.5%                          | 5.5%                       |                     | 5.5%                     |
| Oct 2019             |       | 5.6%             | 6.2%            | 3.3%         | 8.3%            | 6.5%                        |              | 4.9%                                | 5.4%                 | 0.4%                          | 5.9%                       |                     | 5.9%                     |
| Sep 2019             |       | 5.4%             | 5.0%            | 4.8%         | 5.4%            | 5.3%                        |              | 4.2%                                | 4.5%                 | 0.4%                          | 4.8%                       |                     | 4.8%                     |
| Aug 2019             |       | 6.7%             | 5.3%            | 7.2%         | 8.7%            | 7.0%                        |              | 4.2%                                | 5.4%                 | 0.4%                          | 5.8%                       |                     | 5.8%                     |
| Jul 2019             |       | 6.6%             | 5.1%            | 5.3%         | 8.3%            | 6.7%                        |              | 4.2%                                | 5.3%                 | 0.4%                          | 5.6%                       |                     | 5.6%                     |
| Jun 2019             |       | 6.3%             | 5.3%            |              | 7.4%            | 6.3%                        |              | 4.4%                                | 5.1%                 | 0.4%                          | 5.5%                       |                     | 5.5%                     |
| May 2019             |       | 6.3%             | 5.2%            |              | 7.8%            | 6.4%                        |              | 4.2%                                | 5.1%                 | 0.4%                          | 5.5%                       |                     | 5.5%                     |
| Apr 2019             |       | 5.8%             | 5.0%            | 4.8%         | 7.6%<br>7.5%    | 6.1%                        |              | 4.6%                                | 5.1%<br>4.7%         | 0.4%                          | 5.5%<br>5.1%               |                     | 5.5%                     |
| Mar 2019             |       | 6.1%             | 4.2%<br>4.9%    | 4.8%         | 7.5%            | 5.9%                        |              | 4.0%                                | 4.7%                 | 0.4%                          | 5.1%                       |                     | 5.1%<br>5.2%             |
| Feb 2019<br>Jan 2019 |       | 5.5%<br>4.2%     | 5.0%            |              | 8.2%            | 5.9%<br>5.9%                |              | 4.3%<br>4.6%                        | 4.7%                 | 0.5%<br>0.7%                  | 5.2%                       |                     | 5.2%                     |