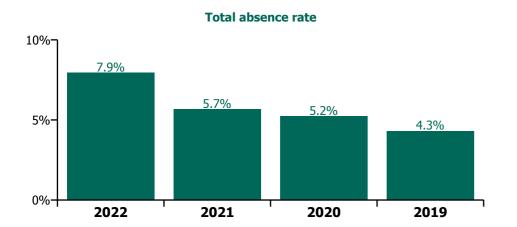

3.6%                       | 4.7%                          | 4.0%                                | 3.8%                 | 0.3%                          | 4.0%                       |                     | 4.0%                     |
| Feb 2019    | 3.2%            | 5.3%           | 3.7%                       | 5.1%                          | 4.3%                                | 3.8%                 | 0.4%                          | 4.3%                       |                     | 4.3%                     |
| Jan 2019    | 3.0%            | 5.9%           | 4.4%                       | 5.6%                          | 4.6%                                | 3.7%                 | 0.9%                          | 4.6%                       |                     | 4.6%                     |