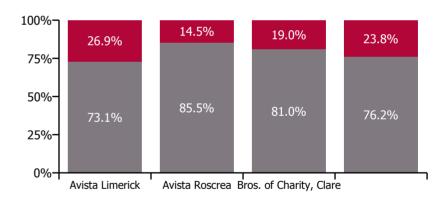

#### Non Covid-19 & Covid-19 Absence

| Health Service Absence Rate - by<br>Care Group: May 2022 | Medical &<br>Dental | Nursing &<br>Midwifery | Health & Social<br>Care<br>Professionals | Management &<br>Administrative | General<br>Support | Patient & Client<br>Care | Certified absence | Self-<br>certified<br>absence | Non<br>Covid-19<br>absence | Covid-19<br>absence | Total<br>absence<br>rate |
|----------------------------------------------------------|---------------------|------------------------|------------------------------------------|--------------------------------|--------------------|--------------------------|-------------------|-------------------------------|----------------------------|---------------------|--------------------------|
| CHO 3                                                    | 0.0%                | 5.7%                   | 3.1%                                     | 4.2%                           | 6.0%               | 6.1%                     | 3.8%              | 0.3%                          | 4.2%                       | 1.2%                | 5.4%                     |
| Section 38 Voluntary Agencies                            | 0.0%                | 5.7%                   | 3.1%                                     | 4.2%                           | 6.0%               | 6.1%                     | 3.8%              | 0.3%                          | 4.2%                       | 1.2%                | 5.4%                     |
| Avista Limerick                                          |                     | 6.1%                   | 1.1%                                     | 6.0%                           | 7.1%               | 6.1%                     | 3.8%              | 0.1%                          | 3.9%                       | 1.5%                | 5.4%                     |
| Avista Roscrea                                           |                     | 6.3%                   | 5.3%                                     | 1.5%                           | 1.4%               | 4.5%                     | 3.7%              | 0.2%                          | 3.9%                       | 0.7%                | 4.5%                     |
| Bros. of Charity, Clare                                  | 0.0%                | 3.1%                   | 3.9%                                     | 7.3%                           |                    | 4.3%                     | 3.1%              | 0.4%                          | 3.5%                       | 0.8%                | 4.3%                     |
| Bros. of Charity, Limerick                               | 0.0%                | 4.8%                   | 3.3%                                     | 1.5%                           | 4.4%               | 9.2%                     | 4.5%              | 0.6%                          | 5.1%                       | 1.6%                | 6.7%                     |