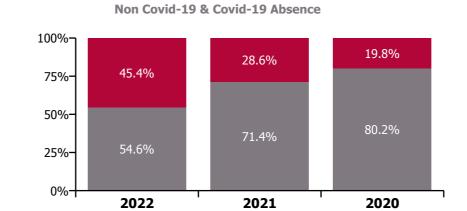

#### Non Covid-19 & Covid-19 Absence

| Health Service Absence Rate - by<br>Care Group: May 2022 | Medical &<br>Dental | Nursing &<br>Midwifery | Health & Social<br>Care<br>Professionals | Management &<br>Administrative | General<br>Support | Patient & Client<br>Care | Certified absence | Self-<br>certified<br>absence | Non<br>Covid-19<br>absence | Covid-19<br>absence | Total<br>absence<br>rate |
|----------------------------------------------------------|---------------------|------------------------|------------------------------------------|--------------------------------|--------------------|--------------------------|-------------------|-------------------------------|----------------------------|---------------------|--------------------------|
| CHO 3                                                    | 0.0%                | 5.7%                   | 3.1%                                     | 4.2%                           | 6.0%               | 6.1%                     | 3.8%              | 0.3%                          | 4.2%                       | 1.2%                | 5.4%                     |
| Section 38 Voluntary Agencies                            | 0.0%                | 5.7%                   | 3.1%                                     | 4.2%                           | 6.0%               | 6.1%                     | 3.8%              | 0.3%                          | 4.2%                       | 1.2%                | 5.4%                     |
| Avista Limerick                                          |                     | 6.1%                   | 1.1%                                     | 6.0%                           | 7.1%               | 6.1%                     | 3.8%              | 0.1%                          | 3.9%                       | 1.5%                | 5.4%                     |
| Avista Roscrea                                           |                     | 6.3%                   | 5.3%                                     | 1.5%                           | 1.4%               | 4.5%                     | 3.7%              | 0.2%                          | 3.9%                       | 0.7%                | 4.5%                     |
| Bros. of Charity, Clare                                  | 0.0%                | 3.1%                   | 3.9%                                     | 7.3%                           |                    | 4.3%                     | 3.1%              | 0.4%                          | 3.5%                       | 0.8%                | 4.3%                     |
| Bros. of Charity, Limerick                               | 0.0%                | 4.8%                   | 3.3%                                     | 1.5%                           | 4.4%               | 9.2%                     | 4.5%              | 0.6%                          | 5.1%                       | 1.6%                | 6.7%                     |