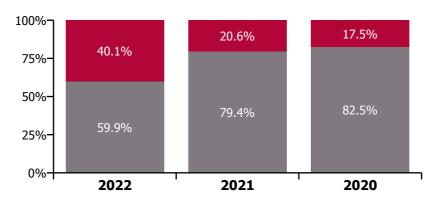

## CHO 3 Section 38's

| Year/ month | Avista Limerick | Avista Roscrea | Bros. of Charity,<br>Clare | Bros. of Charity,<br>Limerick | Section 38<br>Voluntary<br>Agencies | Certified<br>absence | Self-<br>certified<br>absence | Non<br>Covid-19<br>absence | Covid-19<br>absence | Total<br>absence<br>rate |
|-------------|-----------------|----------------|----------------------------|-------------------------------|-------------------------------------|----------------------|-------------------------------|----------------------------|---------------------|--------------------------|
| 2022        | 7.7%            | 7.9%           | 6.7%                       | 9.1%                          | 7.9%                                | 4.1%                 | 0.3%                          | 4.3%                       | 3.6%                | 7.9%                     |
| May 2022    | 5.4%            | 4.5%           | 4.3%                       | 6.7%                          | 5.4%                                | 3.8%                 | 0.3%                          | 4.2%                       | 1.2%                | 5.4%                     |
| Apr 2022    | 8.3%            | 9.4%           | 4.8%                       | 10.6%                         | 8.5%                                | 4.6%                 | 0.2%                          | 4.8%                       | 3.7%                | 8.5%                     |
| Mar 2022    | 8.1%            | 9.4%           | 8.3%                       | 8.0%                          | 8.3%                                | 3.7%                 | 0.3%                          | 3.9%                       | 4.4%                | 8.3%                     |
| Feb 2022    | 8.3%            | 8.4%           | 6.3%                       | 8.0%                          | 7.7%                                | 3.7%                 | 0.3%                          | 4.0%                       | 3.8%                | 7.7%                     |
| Jan 2022    | 8.5%            | 7.8%           | 9.4%                       | 12.5%                         | 9.7%                                | 4.6%                 | 0.2%                          | 4.8%                       | 4.9%                | 9.7%                     |
| 2021        | 4.9%            | 4.8%           | 6.0%                       | 6.8%                          | 5.7%                                | 3.8%                 | 0.3%                          | 4.1%                       | 1.6%                | 5.7%                     |
| Dec 2021    | 5.5%            | 8.6%           | 8.3%                       | 9.3%                          | 7.8%                                | 4.7%                 | 0.2%                          | 4.9%                       | 2.8%                | 7.8%                     |
| Nov 2021    | 6.6%            | 8.6%           | 7.5%                       | 8.2%                          | 7.6%                                | 4.3%                 | 0.4%                          | 4.7%                       | 2.9%                | 7.6%                     |
| Oct 2021    | 6.6%            | 3.4%           | 6.6%                       | 7.3%                          | 6.3%                                | 4.0%                 | 0.4%                          | 4.4%                       | 1.9%                | 6.3%                     |
| Sep 2021    | 5.1%            | 4.2%           | 5.4%                       | 6.0%                          | 5.3%                                | 4.1%                 | 0.2%                          | 4.3%                       | 1.0%                | 5.3%                     |
| Aug 2021    | 3.9%            | 3.4%           | 5.0%                       | 6.0%                          | 4.6%                                | 3.7%                 | 0.2%                          | 3.9%                       | 0.8%                | 4.6%                     |
| Jul 2021    | 1.7%            | 3.5%           | 5.0%                       | 5.8%                          | 3.9%                                | 3.2%                 | 0.2%                          | 3.4%                       | 0.6%                | 3.9%                     |
| Jun 2021    | 3.4%            | 3.3%           | 4.7%                       | 6.1%                          | 4.5%                                | 3.4%                 | 0.3%                          | 3.7%                       | 0.7%                | 4.5%                     |
| May 2021    | 4.7%            | 4.0%           | 4.7%                       | 5.3%                          | 4.8%                                | 3.5%                 | 0.3%                          | 3.8%                       | 1.0%                | 4.8%                     |
| Apr 2021    | 3.6%            | 2.6%           | 4.2%                       | 4.6%                          | 3.9%                                | 2.8%                 | 0.2%                          | 3.0%                       | 0.9%                | 3.9%                     |
| Mar 2021    | 4.4%            | 3.7%           | 4.7%                       | 4.7%                          | 4.4%                                | 3.4%                 | 0.3%                          | 3.6%                       | 0.8%                | 4.4%                     |
| Feb 2021    | 5.5%            | 5.2%           | 6.7%                       | 5.9%                          | 5.9%                                | 4.1%                 | 0.6%                          | 4.7%                       | 1.2%                | 5.9%                     |
| Jan 2021    | 7.6%            | 6.4%           | 8.4%                       | 11.5%                         | 8.9%                                | 4.1%                 | 0.1%                          | 4.2%                       | 4.7%                | 8.9%                     |
| 2020        | 5.0%            | 4.5%           | 4.4%                       | 6.3%                          | 5.2%                                | 4.0%                 | 0.2%                          | 4.2%                       | 1.0%                | 5.2%                     |
| Dec 2020    | 4.0%            | 4.0%           | 4.1%                       | 6.2%                          | 4.7%                                | 3.6%                 | 0.1%                          | 3.7%                       | 1.0%                | 4.7%                     |
| Nov 2020    | 4.1%            | 4.9%           | 4.7%                       | 6.1%                          | 5.0%                                | 3.8%                 | 0.2%                          | 4.0%                       | 1.0%                | 5.0%                     |
| Oct 2020    | 4.3%            | 3.7%           | 4.6%                       | 7.9%                          | 5.4%                                | 3.7%                 | 0.2%                          | 3.8%                       | 1.6%                | 5.4%                     |
| Sep 2020    | 4.9%            | 3.2%           | 3.2%                       | 7.2%                          | 5.0%                                | 3.6%                 | 0.1%                          | 3.7%                       | 1.3%                | 5.0%                     |
| Aug 2020    | 5.5%            | 4.5%           | 4.7%                       | 7.4%                          | 5.8%                                | 4.3%                 | 0.2%                          | 4.5%                       | 1.3%                | 5.8%                     |
| Jul 2020    | 4.7%            | 2.5%           | 3.9%                       | 3.6%                          | 3.8%                                | 3.4%                 | 0.2%                          | 3.6%                       | 0.3%                | 3.8%                     |
| Jun 2020    | 5.4%            | 2.2%           | 4.9%                       | 5.6%                          | 4.8%                                | 3.6%                 | 0.2%                          | 3.8%                       | 1.1%                | 4.8%                     |
| May 2020    | 5.2%            | 4.0%           | 4.9%                       | 8.5%                          | 6.0%                                | 4.1%                 | 0.1%                          | 4.2%                       | 1.8%                | 6.0%                     |
| Apr 2020    | 6.6%            | 8.3%           | 3.8%                       | 5.4%                          | 6.0%                                | 5.1%                 | 0.1%                          | 5.2%                       | 0.8%                | 6.0%                     |
| Mar 2020    | 6.7%            | 7.6%           | 5.1%                       | 7.6%                          | 6.8%                                | 4.4%                 | 0.2%                          | 4.6%                       | 2.2%                | 6.8%                     |
| Feb 2020    | 4.4%            | 5.1%           | 4.2%                       | 3.9%                          | 4.3%                                | 4.0%                 | 0.3%                          | 4.3%                       |                     | 4.3%                     |
| Jan 2020    | 4.8%            | 4.5%           | 5.0%                       | 5.5%                          | 5.0%                                | 4.6%                 | 0.4%                          | 5.0%                       |                     | 5.0%                     |
| 2019        | 3.9%            | 4.5%           | 3.6%                       | 5.6%                          | 4.3%                                | 4.0%                 | 0.3%                          | 4.3%                       |                     | 4.3%                     |
| Dec 2019    | 4.4%            | 4.8%           | 3.6%                       | 5.8%                          | 4.0%                                | 3.7%                 | 0.3%                          | 4.0%                       |                     | 4.0%                     |
| Nov 2019    | 4.8%            | 5.1%           | 3.5%                       | 5.7%                          | 4.9%                                | 4.6%                 | 0.3%                          | 4.9%                       |                     | 4.9%                     |
| Oct 2019    | 4.8%            | 5.5%           | 3.3%                       | 5.8%                          | 4.9%                                | 4.6%                 | 0.3%                          | 4.9%                       |                     | 4.9%                     |
| Sep 2019    | 4.3%            | 3.1%           |                            |                               | 4.2%                                | 3.9%                 | 0.3%                          | 4.2%                       |                     | 4.2%                     |
| Aug 2019    | 3.8%            | 3.9%           | 3.4%                       | 5.5%                          | 4.2%                                | 4.0%                 | 0.2%                          | 4.2%                       |                     | 4.2%                     |
| Jul 2019    | 3.1%            | 4.0%           | 3.8%                       |                               | 4.2%                                | 4.0%                 | 0.2%                          | 4.2%                       |                     | 4.2%                     |
| Jun 2019    | 4.1%            | 3.5%           | 3.9%                       | 5.8%                          | 4.4%                                | 4.1%                 | 0.3%                          | 4.4%                       |                     | 4.4%                     |
| May 2019    | 3.8%            | 3.7%           | 4.0%                       | 5.3%                          | 4.2%                                | 3.9%                 | 0.3%                          | 4.2%                       |                     | 4.2%                     |
| Apr 2019    | 4.3%            | 4.2%           | 3.7%                       | 5.8%                          | 4.6%                                | 4.3%                 | 0.3%                          | 4.6%                       |                     | 4.6%                     |
| Mar 2019    | 3.5%            | 4.4%           | 3.6%                       | 4.7%                          | 4.0%                                | 3.8%                 | 0.3%                          | 4.0%                       |                     | 4.0%                     |
| Feb 2019    | 3.2%            | 5.3%           | 3.7%                       | 5.1%                          | 4.3%                                | 3.8%                 | 0.4%                          | 4.3%                       |                     | 4.3%                     |
| Jan 2019    | 3.0%            | 5.9%           | 4.4%                       | 5.6%                          | 4.6%                                | 3.7%                 | 0.9%                          | 4.6%                       |                     | 4.6%                     |