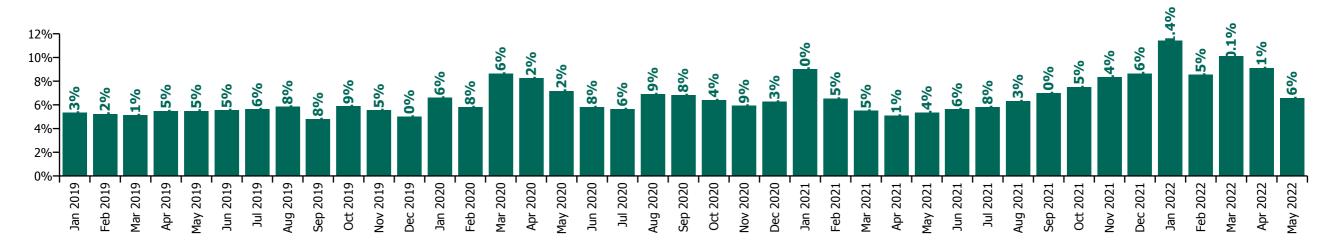

## CHO 3 by Staff Category

| Year/ month | Medical &<br>Dental | Nursing &<br>Midwifery | Health & Social<br>Care<br>Professionals | Management &<br>Administrative | General<br>Support | Patient & Client<br>Care | Certified<br>absence | Self-<br>certified<br>absence | Non<br>Covid-19<br>absence | Covid-19<br>absence | Total<br>absence rate |
|-------------|---------------------|------------------------|------------------------------------------|--------------------------------|--------------------|--------------------------|----------------------|-------------------------------|----------------------------|---------------------|-----------------------|
| 2022        | 7.8%                | 10.5%                  | 7.3%                                     | 7.6%                           | 8.7%               | 9.6%                     | 5.1%                 | 0.4%                          | 5.5%                       | 3.7%                | 9.1%                  |
| May 2022    | 5.6%                | 7.8%                   | 3.9%                                     | 5.1%                           | 7.1%               | 7.4%                     | 5.0%                 | 0.4%                          | 5.4%                       | 1.2%                | 6.6%                  |
| Apr 2022    | 7.8%                | 9.7%                   | 8.0%                                     | 6.5%                           | 9.3%               | 10.1%                    | 5.7%                 | 0.4%                          | 6.0%                       | 3.1%                | 9.1%                  |
| Mar 2022    | 8.2%                | 11.4%                  | 8.2%                                     | 9.7%                           | 9.1%               | 10.3%                    | 4.9%                 | 0.4%                          | 5.4%                       | 4.7%                | 10.1%                 |
| Feb 2022    | 8.8%                | 10.2%                  | 6.6%                                     | 7.0%                           | 6.5%               | 8.9%                     | 4.9%                 | 0.4%                          | 5.2%                       | 3.3%                | 8.5%                  |
| Jan 2022    | 9.0%                | 13.1%                  | 10.1%                                    | 9.6%                           | 11.3%              | 11.1%                    | 5.1%                 | 0.3%                          | 5.4%                       | 6.0%                | 11.4%                 |
| 2021        | 3.8%                | 8.0%                   | 5.4%                                     | 4.8%                           | 6.6%               | 7.2%                     | 5.0%                 | 0.4%                          | 5.4%                       | 1.4%                | 6.7%                  |
| Dec 2021    | 4.9%                | 9.6%                   | 8.4%                                     | 7.1%                           | 6.4%               | 9.1%                     | 5.5%                 | 0.4%                          | 5.9%                       | 2.8%                | 8.6%                  |
| Nov 2021    | 3.1%                | 10.0%                  | 6.8%                                     | 6.7%                           | 6.0%               | 9.2%                     | 5.3%                 | 0.6%                          | 5.9%                       | 2.5%                | 8.4%                  |
| Oct 2021    | 3.7%                | 9.2%                   | 5.6%                                     | 5.9%                           | 7.1%               | 7.8%                     | 5.4%                 | 0.5%                          | 5.9%                       | 1.6%                | 7.5%                  |
| Sep 2021    | 7.7%                | 8.5%                   | 4.6%                                     | 5.3%                           | 7.7%               | 7.2%                     | 5.6%                 | 0.4%                          | 6.0%                       | 1.0%                | 7.0%                  |
| Aug 2021    | 6.2%                | 6.8%                   | 5.1%                                     | 4.7%                           | 5.1%               | 7.1%                     | 5.2%                 | 0.4%                          | 5.6%                       | 0.7%                | 6.3%                  |
| Jul 2021    | 4.6%                | 7.0%                   | 4.5%                                     | 3.8%                           | 5.3%               | 6.2%                     | 5.0%                 | 0.4%                          | 5.3%                       | 0.5%                | 5.8%                  |
| Jun 2021    | 1.8%                | 6.7%                   | 4.9%                                     | 4.4%                           | 5.9%               | 5.7%                     | 4.7%                 | 0.4%                          | 5.1%                       | 0.5%                | 5.6%                  |
| May 2021    | 1.1%                | 5.8%                   | 4.2%                                     | 3.9%                           | 7.2%               | 6.0%                     | 4.4%                 | 0.3%                          | 4.8%                       | 0.6%                | 5.4%                  |
| Apr 2021    | 2.3%                | 5.7%                   | 3.7%                                     | 3.3%                           | 6.9%               | 5.6%                     | 4.2%                 | 0.3%                          | 4.5%                       | 0.6%                | 5.1%                  |
| Mar 2021    | 1.7%                | 6.8%                   | 4.4%                                     | 4.3%                           | 4.9%               | 5.8%                     | 4.5%                 | 0.3%                          | 4.8%                       | 0.7%                | 5.5%                  |
| Feb 2021    | 2.2%                | 8.4%                   | 5.2%                                     | 3.4%                           | 6.9%               | 6.9%                     | 4.9%                 | 0.5%                          | 5.4%                       | 1.2%                | 6.5%                  |
| Jan 2021    | 5.9%                | 11.3%                  | 7.7%                                     | 5.1%                           | 9.6%               | 9.1%                     | 4.9%                 | 0.2%                          | 5.1%                       | 3.9%                | 9.0%                  |
| 2020        | 4.6%                | 8.2%                   | 4.4%                                     | 5.7%                           | 7.7%               | 6.7%                     | 5.2%                 | 0.3%                          | 5.5%                       | 1.2%                | 6.7%                  |
| Dec 2020    | 4.6%                | 7.8%                   | 5.5%                                     | 4.2%                           | 7.1%               | 5.9%                     | 4.9%                 | 0.2%                          | 5.1%                       | 1.1%                | 6.3%                  |
| Nov 2020    | 3.9%                | 7.4%                   | 4.1%                                     | 4.0%                           | 7.5%               | 6.0%                     | 4.8%                 | 0.2%                          | 5.0%                       | 0.9%                | 5.9%                  |
| Oct 2020    | 3.0%                | 8.3%                   | 4.5%                                     | 4.2%                           | 6.7%               | 6.5%                     | 4.8%                 | 0.3%                          | 5.1%                       | 1.3%                | 6.4%                  |
| Sep 2020    | 3.2%                | 8.2%                   | 4.7%                                     | 6.1%                           | 8.0%               | 7.0%                     | 5.6%                 | 0.3%                          | 5.8%                       | 1.0%                | 6.8%                  |
| Aug 2020    | 2.7%                | 8.0%                   | 5.2%                                     | 6.5%                           | 6.9%               | 7.2%                     | 5.7%                 | 0.3%                          | 5.9%                       | 1.0%                | 6.9%                  |
| Jul 2020    | 2.9%                | 6.8%                   | 2.9%                                     | 4.3%                           | 8.2%               | 6.2%                     | 5.0%                 | 0.2%                          | 5.2%                       | 0.4%                | 5.6%                  |
| Jun 2020    | 4.0%                | 7.2%                   | 2.7%                                     | 4.7%                           | 7.8%               | 6.1%                     | 4.8%                 | 0.2%                          | 5.0%                       | 0.8%                | 5.8%                  |
| May 2020    | 6.5%                | 9.7%                   | 3.2%                                     | 5.4%                           | 8.1%               | 7.1%                     | 5.0%                 | 0.2%                          | 5.2%                       | 2.0%                | 7.2%                  |
| Apr 2020    | 8.5%                | 10.5%                  | 5.1%                                     | 7.5%                           | 8.4%               | 7.8%                     | 5.7%                 | 0.1%                          | 5.8%                       | 2.4%                | 8.2%                  |
| Mar 2020    | 7.6%                | 10.2%                  | 6.8%                                     | 8.1%                           | 7.7%               | 8.4%                     | 5.4%                 | 0.3%                          | 5.6%                       | 3.0%                | 8.6%                  |
| Feb 2020    | 3.9%                | 6.6%                   | 3.3%                                     | 6.3%                           | 7.9%               | 5.9%                     | 5.3%                 | 0.5%                          | 5.8%                       |                     | 5.8%                  |