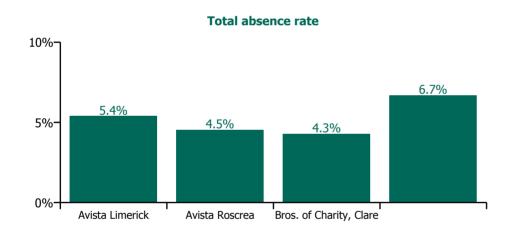

#### Non Covid-19 & Covid-19 Absence

| Health Service Absence Rate - by<br>Care Group: May 2022 | Medical &<br>Dental | Nursing &<br>Midwifery | Health & Social<br>Care<br>Professionals | Management &<br>Administrative | General<br>Support | Patient & Client<br>Care | Certified absence | Self-<br>certified<br>absence | Non<br>Covid-19<br>absence | Covid-19<br>absence | Total<br>absence<br>rate |
|----------------------------------------------------------|---------------------|------------------------|------------------------------------------|--------------------------------|--------------------|--------------------------|-------------------|-------------------------------|----------------------------|---------------------|--------------------------|
| CHO 3                                                    | 0.0%                | 5.7%                   | 3.1%                                     | 4.2%                           | 6.0%               | 6.1%                     | 3.8%              | 0.3%                          | 4.2%                       | 1.2%                | 5.4%                     |
| Section 38 Voluntary Agencies                            | 0.0%                | 5.7%                   | 3.1%                                     | 4.2%                           | 6.0%               | 6.1%                     | 3.8%              | 0.3%                          | 4.2%                       | 1.2%                | 5.4%                     |
| Avista Limerick                                          |                     | 6.1%                   | 1.1%                                     | 6.0%                           | 7.1%               | 6.1%                     | 3.8%              | 0.1%                          | 3.9%                       | 1.5%                | 5.4%                     |
| Avista Roscrea                                           |                     | 6.3%                   | 5.3%                                     | 1.5%                           | 1.4%               | 4.5%                     | 3.7%              | 0.2%                          | 3.9%                       | 0.7%                | 4.5%                     |
| Bros. of Charity, Clare                                  | 0.0%                | 3.1%                   | 3.9%                                     | 7.3%                           |                    | 4.3%                     | 3.1%              | 0.4%                          | 3.5%                       | 0.8%                | 4.3%                     |
| Bros. of Charity, Limerick                               | 0.0%                | 4.8%                   | 3.3%                                     | 1.5%                           | 4.4%               | 9.2%                     | 4.5%              | 0.6%                          | 5.1%                       | 1.6%                | 6.7%                     |