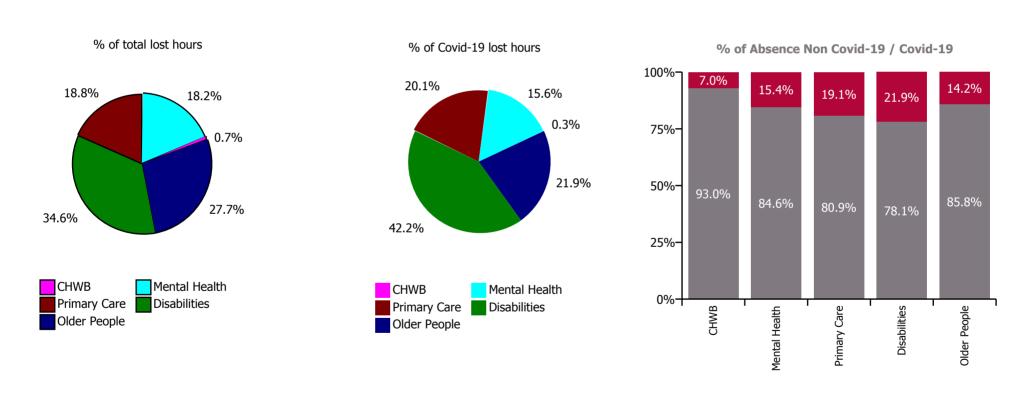

| Health Service Absence Rate - by Care<br>Group: May 2022 | Certified absence | Self-<br>certified<br>absence | Non<br>Covid-19<br>absence | Covid-19<br>absence | Total<br>absence<br>rate | % Non<br>Covid-19<br>absence | %<br>Covid-19<br>absence |
|----------------------------------------------------------|-------------------|-------------------------------|----------------------------|---------------------|--------------------------|------------------------------|--------------------------|
| CHO 3                                                    | 5.0%              | 0.4%                          | 5.4%                       | 1.2%                | 6.6%                     | 82.0%                        | 18.0%                    |
| Community Health & Wellbeing                             | 4.8%              | 0.7%                          | 5.6%                       | 0.4%                | 6.0%                     | 93.0%                        | 7.0%                     |
| Mental Health                                            | 5.4%              | 0.6%                          | 6.0%                       | 1.1%                | 7.1%                     | 84.6%                        | 15.4%                    |
| Primary Care                                             | 4.4%              | 0.4%                          | 4.8%                       | 1.1%                | 5.9%                     | 80.9%                        | 19.1%                    |
| Disabilities                                             | 3.9%              | 0.3%                          | 4.2%                       | 1.2%                | 5.4%                     | 78.1%                        | 21.9%                    |
| Older People                                             | 7.6%              | 0.6%                          | 8.2%                       | 1.4%                | 9.6%                     | 85.8%                        | 14.2%                    |