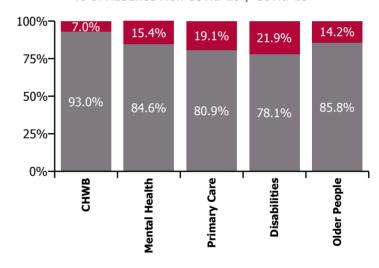

May 2022

| Health Service Absence Rate - by<br>Care Group: May 2022 | Medical &<br>Dental | Nursing &<br>Midwifery | Health & Social<br>Care<br>Professionals | Management &<br>Administrative | General<br>Support | Patient & Client<br>Care | Certified<br>absence | Self-<br>certified<br>absence | Non<br>Covid-19<br>absence | Covid-19<br>absence | Total<br>absence<br>rate |
|----------------------------------------------------------|---------------------|------------------------|------------------------------------------|--------------------------------|--------------------|--------------------------|----------------------|-------------------------------|----------------------------|---------------------|--------------------------|
| CHO 3                                                    | 5.6%                | 7.8%                   | 3.9%                                     | 5.1%                           | 7.1%               | 7.4%                     | 5.0%                 | 0.4%                          | 5.4%                       | 1.2%                | 6.6%                     |
| Health Service Executive                                 | 5.6%                | 8.6%                   | 4.6%                                     | 5.2%                           | 7.6%               | 9.5%                     | 5.7%                 | 0.5%                          | 6.2%                       | 1.2%                | 7.4%                     |
| Community Health & Wellbeing                             |                     | 100.0%                 | 3.0%                                     | 2.8%                           |                    | 2.9%                     | 4.8%                 | 0.7%                          | 5.6%                       | 0.4%                | 6.0%                     |
| Mental Health                                            | 8.6%                | 7.6%                   | 4.3%                                     | 6.9%                           | 6.2%               | 9.1%                     | 5.4%                 | 0.6%                          | 6.0%                       | 1.1%                | 7.1%                     |
| Primary Care                                             | 1.6%                | 7.7%                   | 5.1%                                     | 5.1%                           | 4.9%               | 7.6%                     | 4.4%                 | 0.4%                          | 4.8%                       | 1.1%                | 5.9%                     |
| Disabilities                                             |                     |                        | 4.6%                                     | 5.7%                           | 15.4%              | 2.3%                     | 4.1%                 | 0.4%                          | 4.6%                       | 0.5%                | 5.0%                     |
| Older People                                             | 9.1%                | 10.1%                  | 3.8%                                     | 4.7%                           | 9.3%               | 11.3%                    | 7.6%                 | 0.6%                          | 8.2%                       | 1.4%                | 9.6%                     |
| Section 38 Voluntary Agencies                            | 0.0%                | 5.7%                   | 3.1%                                     | 4.2%                           | 6.0%               | 6.1%                     | 3.8%                 | 0.3%                          | 4.2%                       | 1.2%                | 5.4%                     |

#### Non Covid-19 & Covid-19 Absence

| Health Service Absence Rate - by<br>Care Group: May 2022 | Medical &<br>Dental | Nursing &<br>Midwifery | Health & Social<br>Care<br>Professionals | Management &<br>Administrative | General<br>Support | Patient & Client<br>Care | Certified absence | Self-<br>certified<br>absence | Non<br>Covid-19<br>absence | Covid-19<br>absence | Total<br>absence<br>rate |
|----------------------------------------------------------|---------------------|------------------------|------------------------------------------|--------------------------------|--------------------|--------------------------|-------------------|-------------------------------|----------------------------|---------------------|--------------------------|
| CHO 3                                                    | 0.0%                | 5.7%                   | 3.1%                                     | 4.2%                           | 6.0%               | 6.1%                     | 3.8%              | 0.3%                          | 4.2%                       | 1.2%                | 5.4%                     |
| Section 38 Voluntary Agencies                            | 0.0%                | 5.7%                   | 3.1%                                     | 4.2%                           | 6.0%               | 6.1%                     | 3.8%              | 0.3%                          | 4.2%                       | 1.2%                | 5.4%                     |
| Avista Limerick                                          |                     | 6.1%                   | 1.1%                                     | 6.0%                           | 7.1%               | 6.1%                     | 3.8%              | 0.1%                          | 3.9%                       | 1.5%                | 5.4%                     |
| Avista Roscrea                                           |                     | 6.3%                   | 5.3%                                     | 1.5%                           | 1.4%               | 4.5%                     | 3.7%              | 0.2%                          | 3.9%                       | 0.7%                | 4.5%                     |
| Bros. of Charity, Clare                                  | 0.0%                | 3.1%                   | 3.9%                                     | 7.3%                           |                    | 4.3%                     | 3.1%              | 0.4%                          | 3.5%                       | 0.8%                | 4.3%                     |
| Bros. of Charity, Limerick                               | 0.0%                | 4.8%                   | 3.3%                                     | 1.5%                           | 4.4%               | 9.2%                     | 4.5%              | 0.6%                          | 5.1%                       | 1.6%                | 6.7%                     |

#### **Total absence rate**