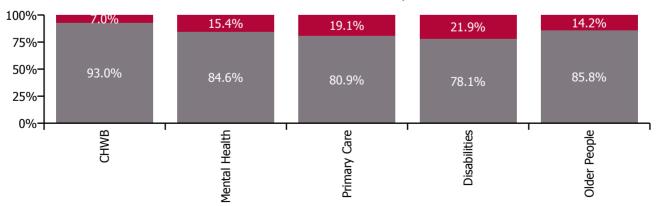

| Health Service Absence Rate - by Care<br>Group: May 2022 | Certified absence | Self-<br>certified<br>absence | Non<br>Covid-19<br>absence | Covid-19<br>absence | Total<br>absence<br>rate | % Non<br>Covid-19<br>absence | %<br>Covid-19<br>absence |
|----------------------------------------------------------|-------------------|-------------------------------|----------------------------|---------------------|--------------------------|------------------------------|--------------------------|
| CHO 3                                                    | 5.0%              | 0.4%                          | 5.4%                       | 1.2%                | 6.6%                     | 82.0%                        | 18.0%                    |
| Community Health & Wellbeing                             | 4.8%              | 0.7%                          | 5.6%                       | 0.4%                | 6.0%                     | 93.0%                        | 7.0%                     |
| Mental Health                                            | 5.4%              | 0.6%                          | 6.0%                       | 1.1%                | 7.1%                     | 84.6%                        | 15.4%                    |
| Primary Care                                             | 4.4%              | 0.4%                          | 4.8%                       | 1.1%                | 5.9%                     | 80.9%                        | 19.1%                    |
| Disabilities                                             | 3.9%              | 0.3%                          | 4.2%                       | 1.2%                | 5.4%                     | 78.1%                        | 21.9%                    |
| Older People                                             | 7.6%              | 0.6%                          | 8.2%                       | 1.4%                | 9.6%                     | 85.8%                        | 14.2%                    |