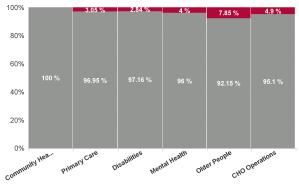

| Health Service Absence Rate<br>- by Care Group: May 2024 | Certified<br>absence | Self- certified<br>absence | Non Covid-19<br>absence | Covid-19<br>absence | Total absence<br>rate | % Non<br>Covid-19<br>absence | % Covid-19<br>absence |
|----------------------------------------------------------|----------------------|----------------------------|-------------------------|---------------------|-----------------------|------------------------------|-----------------------|
| CHO 3                                                    | 5.87%                | 0.41%                      | 6.28%                   | 0.28%               | 6.56%                 | 95.68%                       | 4.32%                 |
| Community Health & Wellbeing                             | 8.53%                | 0.13%                      | 8.66%                   | 0.00%               | 8.66%                 | 100.00%                      | 0.00%                 |
| Primary Care                                             | 6.06%                | 0.25%                      | 6.31%                   | 0.20%               | 6.51%                 | 96.95%                       | 3.05%                 |
| Disabilities                                             | 5.37%                | 0.43%                      | 5.80%                   | 0.17%               | 5.97%                 | 97.16%                       | 2.84%                 |
| Mental Health                                            | 5.75%                | 0.44%                      | 6.20%                   | 0.26%               | 6.45%                 | 96.00%                       | 4.00%                 |
| Older People                                             | 7.37%                | 0.57%                      | 7.94%                   | 0.68%               | 8.62%                 | 92.15%                       | 7.85%                 |
| CHO Operations                                           | 2.21%                | 0.29%                      | 2.50%                   | 0.13%               | 2.63%                 | 95.10%                       | 4.90%                 |
| Community Services                                       | 5.87%                | 0.41%                      | 6.28%                   | 0.28%               | 6.56%                 | 95.68%                       | 4.32%                 |