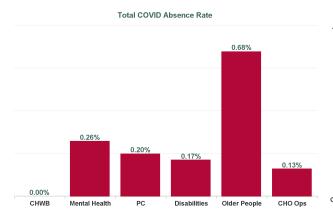

| Health Service Absence Rate<br>- by Care Group: May 2024 | Certified<br>absence | Self- certified<br>absence | Non Covid-19<br>absence | Covid-19<br>absence | Total absence<br>rate | % Non<br>Covid-19<br>absence | % Covid-19<br>absence |
|----------------------------------------------------------|----------------------|----------------------------|-------------------------|---------------------|-----------------------|------------------------------|-----------------------|
| CHO 3                                                    | 5.87%                | 0.41%                      | 6.28%                   | 0.28%               | 6.56%                 | 95.68%                       | 4.32%                 |
| Community Health & Wellbeing                             | 8.53%                | 0.13%                      | 8.66%                   | 0.00%               | 8.66%                 | 100.00%                      | 0.00%                 |
| Primary Care                                             | 6.06%                | 0.25%                      | 6.31%                   | 0.20%               | 6.51%                 | 96.95%                       | 3.05%                 |
| Disabilities                                             | 5.37%                | 0.43%                      | 5.80%                   | 0.17%               | 5.97%                 | 97.16%                       | 2.84%                 |
| Mental Health                                            | 5.75%                | 0.44%                      | 6.20%                   | 0.26%               | 6.45%                 | 96.00%                       | 4.00%                 |
| Older People                                             | 7.37%                | 0.57%                      | 7.94%                   | 0.68%               | 8.62%                 | 92.15%                       | 7.85%                 |
| CHO Operations                                           | 2.21%                | 0.29%                      | 2.50%                   | 0.13%               | 2.63%                 | 95.10%                       | 4.90%                 |
| Community Services                                       | 5.87%                | 0.41%                      | 6.28%                   | 0.28%               | 6.56%                 | 95.68%                       | 4.32%                 |