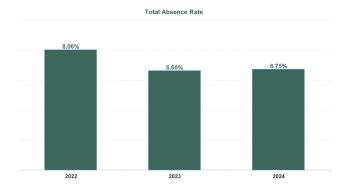

| Year /<br>Month      | Certified<br>absence | Self-<br>certified<br>absence | Non<br>Covid-19<br>absence | Covid-19<br>absence | Total<br>absence<br>rate | Medical &<br>Dental | Nursing &<br>Midwifery | Health &<br>Social Care<br>Professionals | Management &<br>Administrative | General<br>Support | Patient &<br>Client Care |
|----------------------|----------------------|-------------------------------|----------------------------|---------------------|--------------------------|---------------------|------------------------|------------------------------------------|--------------------------------|--------------------|--------------------------|
| May 2024             | 5.87%                | 0.41%                         | 6.28%                      | 0.28%               | 6.56%                    | 2.67%               | 7.17%                  | 5.20%                                    | 4.87%                          | 5.61%              | 7.90%                    |
| Apr 2024             | 5.90%                | 0.49%                         | 6.38%                      | 0.21%               | 6.59%                    | 3.78%               | 6.95%                  | 5.22%                                    | 5.29%                          | 6.72%              | 7.67%                    |
| Mar 2024             | 5.94%                | 0.49%                         | 6.43%                      | 0.11%               | 6.54%                    | 3.50%               | 7.20%                  | 5.34%                                    | 5.63%                          | 6.14%              | 7.18%                    |
| Feb 2024             | 6.13%                | 0.41%                         | 6.54%                      | 0.22%               | 6.77%                    | 2.95%               | 7.51%                  | 5.43%                                    | 6.06%                          | 6.54%              | 7.08%                    |
| Jan 2024             | 6.04%                | 0.58%                         | 6.62%                      | 0.68%               | 7.30%                    | 4.52%               | 8.13%                  | 5.49%                                    | 7.03%                          | 7.06%              | 7.90%                    |
| 2024                 | 5.98%                | 0.47%                         | 6.45%                      | 0.30%               | 6.75%                    | 3.50%               | 7.40%                  | 5.34%                                    | 5.77%                          | 6.40%              | 7.55%                    |
| Dec 2023             | 5.87%                | 0.56%                         | 6.43%                      | 0.56%               | 6.99%                    | 3.88%               | 7.71%                  | 5.50%                                    | 6.52%                          | 6.78%              | 7.52%                    |
| Nov 2023             | 5.65%                | 0.49%                         | 6.14%                      | 0.46%               | 6.60%                    | 3.43%               | 8.49%                  | 4.81%                                    | 4.99%                          | 6.67%              | 6.88%                    |
| Oct 2023             | 5.89%                | 0.48%                         | 6.37%                      | 0.54%               | 6.91%                    | 3.57%               | 8.27%                  | 5.07%                                    | 5.79%                          | 7.04%              | 7.43%                    |
| Sep 2023             | 5.84%                | 0.44%                         | 6.28%                      | 1.06%               | 7.35%                    | 4.33%               | 8.58%                  | 5.26%                                    | 6.49%                          | 8.90%              | 7.76%                    |
| Aug 2023             | 6.00%                | 0.44%                         | 6.45%                      | 0.84%               | 7.28%                    | 4.76%               | 8.51%                  | 5.12%                                    | 6.31%                          | 8.83%              | 7.64%                    |
| Jul 2023             | 5.54%                | 0.44%                         | 5.98%                      | 0.47%               | 6.45%                    | 3.53%               | 8.09%                  | 4.24%                                    | 5.14%                          | 7.25%              | 6.74%                    |
| Jun 2023             | 5.11%                | 0.43%                         | 5.54%                      | 0.29%               | 5.83%                    | 3.73%               | 7.24%                  | 3.61%                                    | 4.19%                          | 8.45%              | 6.09%                    |
| May 2023             | 5.37%                | 0.41%                         | 5.78%                      | 0.45%               | 6.23%                    | 3.46%               | 7.94%                  | 3.94%                                    | 4.53%                          | 6.74%              | 6.78%                    |
| Apr 2023             | 5.58%                | 0.45%                         | 6.03%                      | 0.41%               | 6.43%                    | 3.53%               | 7.85%                  | 4.40%                                    | 5.61%                          | 6.13%              | 6.80%                    |
| Mar 2023             | 5.32%                | 0.50%                         | 5.82%                      | 0.38%               | 6.20%                    | 4.24%               | 6.53%                  | 5.19%                                    | 5.54%                          | 4.71%              | 7.07%                    |
| Feb 2023             | 5.14%                | 0.42%                         | 5.56%                      | 0.49%               | 6.05%                    | 2.52%               | 7.02%                  | 4.31%                                    | 5.59%                          | 4.62%              | 6.79%                    |
| Jan 2023             | 6.24%                | 0.52%                         | 6.77%                      | 0.74%               | 7.51%                    | 2.65%               | 8.58%                  | 6.45%                                    | 7.12%                          | 5.13%              | 8.10%                    |
| 2023                 | 5.63%                | 0.47%                         | 6.10%                      | 0.56%               | 6.66%                    | 3.64%               | 7.91%                  | 4.83%                                    | 5.63%                          | 6.76%              | 7.14%                    |
| Dec 2022             | 6.69%                | 0.67%                         | 7.36%                      | 1.03%               | 8.39%                    | 3.73%               | 9.74%                  | 6.68%                                    | 7.49%                          | 6.53%              | 9.07%                    |
| Nov 2022             | 5.76%                | 0.55%                         | 6.31%                      | 0.70%               | 7.00%                    | 4.66%               | 8.08%                  | 5.34%                                    | 7.16%                          | 6.59%              | 7.17%                    |
| Oct 2022             | 5.49%                | 0.51%                         | 6.00%                      | 0.91%               | 6.90%                    | 3.52%               | 8.32%                  | 4.35%                                    | 7.18%                          | 6.34%              | 7.28%                    |
| Sep 2022             | 5.17%                | 0.47%                         | 5.64%                      | 0.59%               | 6.23%                    | 2.99%               | 7.94%                  | 3.91%                                    | 5.16%                          | 5.77%              | 6.74%                    |
| Aug 2022             | 5.39%                | 0.40%                         | 5.79%                      | 0.73%               | 6.52%                    | 3.24%               | 8.30%                  | 4.69%                                    | 6.51%                          | 4.58%              | 6.51%                    |
| Jul 2022             | 5.79%                | 0.34%                         | 6.13%                      | 2.34%               | 8.47%                    | 4.73%               | 9.95%                  | 6.80%                                    | 7.74%                          | 6.27%              | 8.90%                    |
| Jun 2022             | 5.13%                | 0.48%                         | 5.60%                      | 1.87%               | 7.47%                    | 5.97%               | 8.83%                  | 5.23%                                    | 6.14%                          | 7.04%              | 8.05%                    |
| May 2022<br>Apr 2022 | 4.97%<br>5.67%       | 0.43%                         | 5.40%<br>6.04%             | 1.18%<br>3.06%      | 6.58%<br>9.10%           | 5.57%               | 7.76%<br>9.71%         | 3.92%<br>8.04%                           | 5.08%<br>6.47%                 | 7.09%<br>9.26%     | 7.38%                    |
| Apr 2022<br>Mar 2022 | 4.92%                | 0.37%                         | 5.36%                      | 4.73%               | 10.09%                   | 8.18%               | 11.41%                 | 8.19%                                    | 9.65%                          | 9.20%              | 10.03 %                  |
| Feb 2022             | 4.92 %               | 0.44 %                        | 5.25%                      | 3.28%               | 8.53%                    | 8.80%               | 10.21%                 | 6.55%                                    | 7.03%                          | 6.48%              | 8.92%                    |
| Jan 2022             | 5.07%                | 0.39%                         | 5.37%                      | 5.96%               | 11.33%                   | 9.00%               | 13.14%                 | 10.12%                                   | 9.62%                          | 11.26%             | 11.15%                   |
| 2022                 | 5.40%                | 0.30 %                        | 5.85%                      | 2.21%               | 8.06%                    | 5.58%               | 9.46%                  | 6.12%                                    | 7.10%                          | 7.23%              | 8.48%                    |
| Dec 2021             | 5.52%                | 0.36%                         | 5.87%                      | 2.77%               | 8.65%                    | 4.87%               | 9.59%                  | 8.38%                                    | 7.10%                          | 6.43%              | 9.07%                    |
| Nov 2021             | 5.26%                | 0.64%                         | 5.90%                      | 2.46%               | 8.36%                    | 3.05%               | 10.00%                 | 6.77%                                    | 6.67%                          | 6.02%              | 9.15%                    |
| Oct 2021             | 5.40%                | 0.53%                         | 5.92%                      | 1.57%               | 7.49%                    | 3.66%               | 9.17%                  | 5.64%                                    | 5.88%                          | 7.11%              | 7.81%                    |
| Sep 2021             | 5.60%                | 0.40%                         | 6.00%                      | 0.98%               | 6.99%                    | 7.69%               | 8.48%                  | 4.57%                                    | 5.33%                          | 7.71%              | 7.24%                    |
| Aug 2021             | 5.24%                | 0.36%                         | 5.60%                      | 0.72%               | 6.32%                    | 6.20%               | 6.78%                  | 5.14%                                    | 4.69%                          | 5.10%              | 7.14%                    |
| Jul 2021             | 4.97%                | 0.35%                         | 5.33%                      | 0.49%               | 5.82%                    | 4.55%               | 7.02%                  | 4.47%                                    | 3.81%                          | 5.33%              | 6.21%                    |
| Jun 2021             | 4.68%                | 0.40%                         | 5.09%                      | 0.54%               | 5.62%                    | 1.83%               | 6.70%                  | 4.86%                                    | 4.37%                          | 5.90%              | 5.73%                    |
| May 2021             | 4.45%                | 0.33%                         | 4.77%                      | 0.58%               | 5.35%                    | 1.12%               | 5.77%                  | 4.25%                                    | 3.88%                          | 7.18%              | 6.00%                    |
| Apr 2021             | 4.21%                | 0.27%                         | 4.49%                      | 0.58%               | 5.07%                    | 2.29%               | 5.75%                  | 3.69%                                    | 3.35%                          | 6.93%              | 5.57%                    |
| Mar 2021             | 4.51%                | 0.32%                         | 4.83%                      | 0.67%               | 5.50%                    | 1.72%               | 6.77%                  | 4.35%                                    | 4.29%                          | 4.87%              | 5.76%                    |
| Feb 2021             | 4.87%                | 0.49%                         | 5.36%                      | 1.17%               | 6.53%                    | 2.20%               | 8.42%                  | 5.24%                                    | 3.38%                          | 6.87%              | 6.94%                    |
| Jan 2021             | 4.89%                | 0.21%                         | 5.10%                      | 3.93%               | 9.03%                    | 5.88%               | 11.30%                 | 7.66%                                    | 5.12%                          | 9.63%              | 9.08%                    |
| 2021                 | 4.97%                | 0.39%                         | 5.36%                      | 1.39%               | 6.75%                    | 3.77%               | 7.99%                  | 5.43%                                    | 4.84%                          | 6.59%              | 7.16%                    |

| Year / Month         | Certified<br>absence | Self-<br>certified<br>absence | Total<br>absence<br>rate | Non<br>Covid-19<br>absence | Covid-19<br>Absence | снwв   | Mental Health | PC             | Disabilities   | Older People    | CHO Ops |
|----------------------|----------------------|-------------------------------|--------------------------|----------------------------|---------------------|--------|---------------|----------------|----------------|-----------------|---------|
| May 2024             | 5.87%                | 0.41%                         | 6.56%                    | 6.28%                      | 0.28%               | 8.66%  | 6.45%         | 6.51%          | 5.97%          | 8.62%           | 2.63%   |
| Apr 2024             | 5.90%                | 0.49%                         | 6.59%                    | 6.38%                      | 0.21%               | 2.14%  | 6.76%         | 6.62%          | 5.90%          | 8.71%           | 3.16%   |
| Mar 2024             | 5.94%                | 0.49%                         | 6.54%                    | 6.43%                      | 0.11%               | 3.58%  | 6.30%         | 7.74%          | 5.25%          | 8.80%           | 3.62%   |
| Feb 2024             | 6.13%                | 0.41%                         | 6.77%                    | 6.54%                      | 0.22%               | 4.23%  | 6.41%         | 8.03%          | 5.38%          | 8.32%           | 3.63%   |
| Jan 2024             | 6.04%                | 0.58%                         | 7.30%                    | 6.62%                      | 0.68%               | 8.49%  | 7.74%         | 7.18%          | 6.01%          | 9.98%           | 6.57%   |
| 2024                 | 5.98%                | 0.47%                         | 6.75%                    | 6.45%                      | 0.30%               | 5.58%  | 6.75%         | 7.31%          | 5.71%          | 8.88%           | 3.97%   |
| Dec 2023             | 5.87%                | 0.56%                         | 6.99%                    | 6.43%                      | 0.56%               | 14.65% | 7.63%         | 7.09%          | 5.25%          | 9.94%           | 6.59%   |
| Nov 2023             | 5.65%                | 0.49%                         | 6.60%                    | 6.14%                      | 0.46%               | 1.79%  | 7.44%         | 6.34%          | 5.44%          | 9.16%           | 5.43%   |
| Oct 2023             | 5.89%                | 0.48%                         | 6.91%                    | 6.37%                      | 0.54%               | 3.83%  | 7.32%         | 6.60%          | 5.88%          | 9.50%           | 5.73%   |
| Sep 2023             | 5.84%                | 0.44%                         | 7.35%                    | 6.28%                      | 1.06%               | 5.81%  | 6.59%         | 7.79%          | 6.18%          | 10.48%          | 6.42%   |
| Aug 2023             | 6.00%                | 0.44%                         | 7.28%                    | 6.45%                      | 0.84%               | 1.79%  | 6.64%         | 7.81%          | 6.04%          | 10.54%          | 6.30%   |
| Jul 2023             | 5.54%                | 0.44%                         | 6.45%                    | 5.98%                      | 0.47%               | 1.81%  | 6.07%         | 5.65%          | 5.58%          | 9.90%           | 4.98%   |
| Jun 2023             | 5.11%                | 0.43%                         | 5.83%                    | 5.54%                      | 0.29%               | 4.86%  | 4.51%         | 4.79%          | 5.29%          | 9.30%           | 5.02%   |
| May 2023             | 5.37%                | 0.41%                         | 6.23%                    | 5.78%                      | 0.45%               | 1.94%  | 5.54%         | 5.05%          | 5.57%          | 10.00%          | 4.24%   |
| Apr 2023             | 5.58%                | 0.45%                         | 6.43%                    | 6.03%                      | 0.41%               | 1.81%  | 6.07%         | 5.65%          | 5.50%          | 9.91%           | 4.98%   |
| Mar 2023             | 5.32%                | 0.50%                         | 6.20%                    | 5.82%                      | 0.38%               | 0.34%  | 6.51%         | 5.32%          | 4.92%          | 10.39%          | 3.59%   |
| Feb 2023             | 5.14%                | 0.42%                         | 6.05%                    | 5.56%                      | 0.49%               | 7.42%  | 5.08%         | 5.80%          | 5.01%          | 10.02%          | 3.85%   |
| Jan 2023             | 6.24%                | 0.52%                         | 7.51%                    | 6.77%                      | 0.74%               | 6.40%  | 7.15%         | 6.69%          | 6.15%          | 11.80%          | 6.12%   |
| 2023                 | 5.63%                | 0.47%                         | 6.66%                    | 6.10%                      | 0.56%               | 4.24%  | 6.40%         | 6.23%          | 5.57%          | 10.08%          | 5.26%   |
| Dec 2022             | 6.69%                | 0.67%                         | 8.39%                    | 7.36%                      | 1.03%               | 8.03%  | 8.91%         | 7.11%          | 6.74%          | 12.52%          | 8.56%   |
| Nov 2022             | 5.76%                | 0.55%                         | 7.00%                    | 6.31%                      | 0.70%               | 2.98%  | 7.18%         | 7.24%          | 5.36%          | 10.56%          | 6.66%   |
| Oct 2022             | 5.49%                | 0.51%                         | 6.90%                    | 6.00%                      | 0.91%               | 4.52%  | 6.69%         | 7.64%          | 5.51%          | 9.84%           | 6.02%   |
| Sep 2022             | 5.17%                | 0.47%                         | 6.23%                    | 5.64%                      | 0.59%               | 1.49%  | 7.14%         | 6.08%          | 4.95%          | 8.67%           |         |
| Aug 2022<br>Jul 2022 | 5.39%                | 0.40%                         | 6.52%                    | 5.79%                      | 0.73%               | 7.98%  | 7.80%         | 7.34%          | 4.65%          | 8.73%           |         |
|                      | 5.79%                | 0.34%                         | 8.47%                    | 6.13%                      | 2.34%               | 9.79%  | 9.19%         | 8.66%          | 7.06%          | 10.85%          |         |
| Jun 2022             | 5.13%<br>4.97%       | 0.48%                         | 7.47%<br>6.58%           | 5.60%<br>5.40%             | 1.87%               | 6.09%  | 8.63%         | 7.67%<br>5.89% | 5.63%          | 10.55%<br>9.59% |         |
| May 2022<br>Apr 2022 | 5.67%                | 0.43%                         | 9.10%                    | 6.04%                      | 1.18%<br>3.06%      | 6.05%  | 7.10%         | 7.91%          | 5.37%<br>8.35% | 9.59%           |         |
| Mar 2022             | 4.92%                | 0.44%                         | 10.09%                   | 5.36%                      | 4.73%               | 7.71%  | 11.77%        | 9.70%          | 8.45%          | 12.25%          |         |
| Feb 2022             | 4.86%                | 0.39%                         | 8.53%                    | 5.25%                      | 3.28%               | 11.89% | 9.35%         | 7.28%          | 7.75%          | 10.88%          |         |
| Jan 2022             | 5.07%                | 0.30%                         | 11.33%                   | 5.37%                      | 5.96%               | 9.95%  | 12.72%        | 11.39%         | 9.58%          | 13.96%          |         |
| 2022                 | 5.40%                | 0.45%                         | 8.06%                    | 5.85%                      | 2.21%               | 6.57%  | 8.80%         | 7.85%          | 6.62%          | 10.95%          | 7.04%   |
| Dec 2021             | 5.52%                | 0.36%                         | 8.65%                    | 5.87%                      | 2.21%               | 3.10%  | 9.26%         | 8.51%          | 7.69%          | 10.52%          | 7.04/0  |
| Nov 2021             | 5.26%                | 0.64%                         | 8.36%                    | 5.90%                      | 2.46%               | 1.32%  | 7.58%         | 7.74%          | 7.63%          | 11.61%          |         |
| Oct 2021             | 5.40%                | 0.53%                         | 7.49%                    | 5.92%                      | 1.57%               | 1.33%  | 7.04%         | 6.46%          | 6.37%          | 11.68%          |         |
| Sep 2021             | 5.60%                | 0.40%                         | 6.99%                    | 6.00%                      | 0.98%               | 1.29%  | 8.29%         | 6.45%          | 5.35%          | 10.39%          |         |
| Aug 2021             | 5.24%                | 0.36%                         | 6.32%                    | 5.60%                      | 0.72%               | 2.82%  | 7.17%         | 5.60%          | 4.80%          | 9.86%           |         |
| Jul 2021             | 4.97%                | 0.35%                         | 5.82%                    | 5.33%                      | 0.49%               | 1.54%  | 7.24%         | 5.12%          | 4.06%          | 9.60%           |         |
| Jun 2021             | 4.68%                | 0.40%                         | 5.62%                    | 5.09%                      | 0.54%               | 2.01%  | 6.27%         | 4.81%          | 4.47%          | 8.74%           |         |
| May 2021             | 4.45%                | 0.33%                         | 5.35%                    | 4.77%                      | 0.58%               | 1.86%  | 4.91%         | 4.51%          | 4.71%          | 8.15%           |         |
| Apr 2021             | 4.21%                | 0.27%                         | 5.07%                    | 4.49%                      | 0.58%               | 0.00%  | 5.07%         | 3.79%          | 3.91%          | 9.15%           |         |
| Mar 2021             | 4.51%                | 0.32%                         | 5.50%                    | 4.83%                      | 0.67%               | 0.29%  | 6.31%         | 3.13%          | 4.47%          | 9.70%           |         |
| Feb 2021             | 4.87%                | 0.49%                         | 6.53%                    | 5.36%                      | 1.17%               | 3.94%  | 6.69%         | 4.07%          | 5.86%          | 10.62%          |         |
| Jan 2021             | 4.89%                | 0.21%                         | 9.03%                    | 5.10%                      | 3.93%               | 9.11%  | 10.47%        | 6.18%          | 8.79%          | 10.98%          |         |
| 2021                 | 4.97%                | 0.39%                         | 6.75%                    | 5.36%                      | 1.39%               | 2.22%  | 7.19%         | 5.57%          | 5.69%          | 10.10%          |         |

% of Absence Non Covid-19 / Covid-19

| Year / Month | Certified<br>absence | Self-<br>certified<br>absence | Non<br>Covid-19<br>absence | Covid-19<br>absence | Total<br>absence<br>rate | Community<br>Health &<br>Wellbeing | Primary Care | Disabilities | Mental Health | Older People | CHO<br>Operations | Health Service<br>Executive | Primary Care | Disabilities | Older People | Section 38<br>Voluntary<br>Agencies |
|--------------|----------------------|-------------------------------|----------------------------|---------------------|--------------------------|------------------------------------|--------------|--------------|---------------|--------------|-------------------|-----------------------------|--------------|--------------|--------------|-------------------------------------|
| May 2024     | 5.87%                | 0.41%                         | 6.28%                      | 0.28%               | 6.56%                    | 8.66%                              | 6.48%        | 7.09%        | 6.45%         | 9.21%        | 2.63%             | 7.12%                       | 6.60%        | 5.89%        | 2.74%        | 5.86%                               |
| Apr 2024     | 5.90%                | 0.49%                         | 6.38%                      | 0.21%               | 6.59%                    | 2.14%                              | 7.26%        | 7.13%        | 6.76%         | 9.06%        | 3.16%             | 7.34%                       | 4.80%        | 5.82%        | 5.21%        | 5.67%                               |
| Mar 2024     | 5.94%                | 0.49%                         | 6.43%                      | 0.11%               | 6.54%                    | 3.58%                              | 7.63%        | 7.19%        | 6.30%         | 8.87%        | 3.62%             | 7.33%                       | 8.07%        | 5.13%        | 8.10%        | 5.57%                               |
| Feb 2024     | 6.13%                | 0.41%                         | 6.54%                      | 0.22%               | 6.77%                    | 4.23%                              | 6.91%        | 7.01%        | 6.41%         | 8.41%        | 3.63%             | 6.99%                       | 8.84%        | 5.27%        | 7.32%        | 6.56%                               |
| Jan 2024     | 6.04%                | 0.58%                         | 6.62%                      | 0.68%               | 7.30%                    | 8.49%                              | 7.18%        | 7.10%        | 7.74%         | 9.98%        | 6.57%             | 8.18%                       |              | 5.94%        |              | 5.94%                               |
| 2024         | 5.98%                | 0.47%                         | 6.45%                      | 0.30%               | 6.75%                    | 5.58%                              | 7.08%        | 7.10%        | 6.75%         | 9.12%        | 3.97%             | 7.41%                       | 7.79%        | 5.62%        | 5.71%        | 5.96%                               |
| Dec 2023     | 5.87%                | 0.56%                         | 6.43%                      | 0.56%               | 6.99%                    | 14.65%                             | 7.09%        | 8.08%        | 7.63%         | 9.94%        | 6.59%             | 8.30%                       |              | 5.07%        |              | 5.07%                               |
| Nov 2023     | 5.65%                | 0.49%                         | 6.14%                      | 0.46%               | 6.60%                    | 1.79%                              | 6.34%        | 6.73%        | 7.44%         | 9.16%        | 5.43%             | 7.41%                       |              | 5.35%        |              | 5.35%                               |
| Oct 2023     | 5.89%                | 0.48%                         | 6.37%                      | 0.54%               | 6.91%                    | 3.83%                              | 6.60%        | 7.55%        | 7.32%         | 9.50%        | 5.73%             | 7.67%                       |              | 5.76%        |              | 5.76%                               |
| Sep 2023     | 5.84%                | 0.44%                         | 6.28%                      | 1.06%               | 7.35%                    | 5.81%                              | 7.79%        | 9.04%        | 6.59%         | 10.48%       | 6.42%             | 8.25%                       |              | 6.00%        |              | 6.00%                               |
| Aug 2023     | 6.00%                | 0.44%                         | 6.45%                      | 0.84%               | 7.28%                    | 1.79%                              | 7.81%        | 6.32%        | 6.64%         | 10.54%       | 6.30%             | 8.13%                       |              | 6.03%        |              | 6.03%                               |
| Jul 2023     | 5.54%                | 0.44%                         | 5.98%                      | 0.47%               | 6.45%                    | 1.81%                              | 5.65%        | 4.21%        | 6.07%         | 9.90%        | 4.98%             | 7.03%                       |              | 5.65%        |              | 5.65%                               |
| Jun 2023     | 5.11%                | 0.43%                         | 5.54%                      | 0.29%               | 5.83%                    | 4.86%                              | 4.79%        | 6.50%        | 4.51%         | 9.30%        | 5.02%             | 6.26%                       |              | 5.21%        |              | 5.21%                               |
| May 2023     | 5.37%                | 0.41%                         | 5.78%                      | 0.45%               | 6.23%                    | 1.94%                              | 5.05%        | 8.31%        | 5.54%         | 10.00%       | 4.24%             | 6.80%                       |              | 5.39%        |              | 5.39%                               |
| Apr 2023     | 5.58%                | 0.45%                         | 6.03%                      | 0.41%               | 6.43%                    | 1.81%                              | 5.65%        | 4.21%        | 6.07%         | 9.91%        | 4.98%             | 7.04%                       |              | 5.57%        |              | 5.57%                               |
| Mar 2023     | 5.32%                | 0.50%                         | 5.82%                      | 0.38%               | 6.20%                    | 0.34%                              | 5.32%        | 5.35%        | 6.51%         | 10.39%       | 3.59%             | 7.09%                       |              | 4.89%        |              | 4.89%                               |
| Feb 2023     | 5.14%                | 0.42%                         | 5.56%                      | 0.49%               | 6.05%                    | 7.42%                              | 5.80%        | 7.38%        | 5.08%         | 10.02%       | 3.85%             | 6.90%                       |              | 4.87%        |              | 4.87%                               |
| Jan 2023     | 6.24%                | 0.52%                         | 6.77%                      | 0.74%               | 7.51%                    | 6.40%                              | 6.69%        | 7.00%        | 7.15%         | 11.80%       | 6.12%             | 8.44%                       |              | 6.10%        |              | 6.10%                               |
| 2023         | 5.63%                | 0.47%                         | 6.10%                      | 0.56%               | 6.66%                    | 4.24%                              | 6.23%        | 6.80%        | 6.40%         | 10.08%       | 5.26%             | 7.45%                       |              | 5.49%        |              | 5.49%                               |
| Dec 2022     | 6.69%                | 0.67%                         | 7.36%                      | 1.03%               | 8.39%                    | 8.03%                              | 7.11%        | 5.83%        | 8.91%         | 12.52%       | 8.56%             | 9.54%                       |              | 6.79%        |              | 6.79%                               |
| Nov 2022     | 5.76%                | 0.55%                         | 6.31%                      | 0.70%               | 7.00%                    | 2.98%                              | 7.24%        | 5.04%        | 7.18%         | 10.56%       | 6.66%             | 8.10%                       |              | 5.38%        |              | 5.38%                               |
| Oct 2022     | 5.49%                | 0.51%                         | 6.00%                      | 0.91%               | 6.90%                    | 4.52%                              | 7.64%        | 8.07%        | 6.69%         | 9.84%        | 6.02%             | 7.97%                       |              | 5.35%        |              | 5.35%                               |
| Sep 2022     | 5.17%                | 0.47%                         | 5.64%                      | 0.59%               | 6.23%                    | 1.49%                              | 6.08%        | 6.72%        | 7.14%         | 8.67%        |                   | 7.19%                       |              | 4.84%        |              | 4.84%                               |
| Aug 2022     | 5.39%                | 0.40%                         | 5.79%                      | 0.73%               | 6.52%                    | 7.98%                              | 7.34%        | 6.01%        | 7.80%         | 8.73%        |                   | 7.89%                       |              | 4.58%        |              | 4.58%                               |
| Jul 2022     | 5.79%                | 0.34%                         | 6.13%                      | 2.34%               | 8.47%                    | 9.79%                              | 8.66%        | 5.97%        | 9.19%         | 10.85%       |                   | 9.47%                       |              | 7.12%        |              | 7.12%                               |
| Jun 2022     | 5.13%                | 0.48%                         | 5.60%                      | 1.87%               | 7.47%                    | 6.09%                              | 7.67%        | 6.14%        | 8.63%         | 10.55%       |                   | 8.77%                       |              | 5.60%        |              | 5.60%                               |
| May 2022     | 4.97%                | 0.43%                         | 5.40%                      | 1.18%               | 6.58%                    | 5.99%                              | 5.89%        | 5.05%        | 7.10%         | 9.59%        |                   | 7.37%                       |              | 5.39%        |              | 5.39%                               |
| Apr 2022     | 5.67%                | 0.37%                         | 6.04%                      | 3.06%               | 9.10%                    | 6.05%                              | 7.91%        | 5.75%        | 8.99%         | 12.25%       |                   | 9.52%                       |              | 8.49%        |              | 8.49%                               |
| Mar 2022     | 4.92%                | 0.44%                         | 5.36%                      | 4.73%               | 10.09%                   | 7.71%                              | 9.70%        | 10.50%       | 11.77%        | 12.81%       |                   | 11.31%                      |              | 8.33%        |              | 8.33%                               |
| Feb 2022     | 4.86%                | 0.39%                         | 5.25%                      | 3.28%               | 8.53%                    | 11.89%                             | 7.28%        | 7.88%        | 9.35%         | 10.88%       |                   | 9.08%                       |              | 7.75%        |              | 7.75%                               |
| Jan 2022     | 5.07%                | 0.30%                         | 5.37%                      | 5.96%               | 11.33%                   | 9.95%                              | 11.39%       | 10.83%       | 12.72%        | 13.96%       |                   | 12.58%                      |              | 9.52%        |              | 9.52%                               |
| 2022         | 5.40%                | 0.45%                         | 5.85%                      | 2.21%               | 8.06%                    | 6.57%                              | 7.85%        | 6.96%        | 8.80%         | 10.95%       | 7.04%             | 9.07%                       |              | 6.60%        |              | 6.60%                               |
| Dec 2021     | 5.52%                | 0.36%                         | 5.87%                      | 2.77%               | 8.65%                    | 3.10%                              | 8.51%        | 6.18%        | 9.26%         | 10.52%       |                   | 9.25%                       |              | 7.79%        |              | 7.79%                               |
| Nov 2021     | 5.26%                | 0.64%                         | 5.90%                      | 2.46%               | 8.36%                    | 1.32%                              | 7.74%        | 7.64%        | 7.58%         | 11.61%       |                   | 8.85%                       |              | 7.63%        |              | 7.63%                               |
| Oct 2021     | 5.40%                | 0.53%                         | 5.92%                      | 1.57%               | 7.49%                    | 1.33%                              | 6.46%        | 8.05%        | 7.04%         | 11.68%       |                   | 8.39%                       |              | 6.26%        |              | 6.26%                               |
| Sep 2021     | 5.60%                | 0.40%                         | 6.00%                      | 0.98%               | 6.99%                    | 1.29%                              | 6.45%        | 6.42%        | 8.29%         | 10.39%       |                   | 8.20%                       |              | 5.27%        |              | 5.27%                               |
| Aug 2021     | 5.24%                | 0.36%                         | 5.60%                      | 0.72%               | 6.32%                    | 2.82%                              | 5.60%        | 7.37%        | 7.17%         | 9.86%        |                   | 7.56%                       |              | 4.64%        |              | 4.64%                               |
| Jul 2021     | 4.97%                | 0.35%                         | 5.33%                      | 0.49%               | 5.82%                    | 1.54%                              | 5.12%        | 6.05%        | 7.24%         | 9.60%        |                   | 7.24%                       |              | 3.94%        |              | 3.94%                               |
| Jun 2021     | 4.68%                | 0.40%                         | 5.09%                      | 0.54%               | 5.62%                    | 2.01%                              | 4.81%        | 4.08%        | 6.27%         | 8.74%        |                   | 6.44%                       |              | 4.49%        |              | 4.49%                               |
| May 2021     | 4.45%                | 0.33%                         | 4.77%                      | 0.58%               | 5.35%                    | 1.86%                              | 4.51%        | 3.70%        | 4.91%         | 8.15%        |                   | 5.75%                       |              | 4.78%        |              | 4.78%                               |
| Apr 2021     | 4.21%                | 0.27%                         | 4.49%                      | 0.58%               | 5.07%                    | 0.00%                              | 3.79%        | 4.51%        | 5.07%         | 9.15%        |                   | 5.91%                       |              | 3.87%        |              | 3.87%                               |
| Mar 2021     | 4.51%                | 0.32%                         | 4.83%                      | 0.67%               | 5.50%                    | 0.29%                              | 3.13%        | 4.82%        | 6.31%         | 9.70%        |                   | 6.26%                       |              | 4.45%        |              | 4.45%                               |
| Feb 2021     | 4.87%                | 0.49%                         | 5.36%                      | 1.17%               | 6.53%                    | 3.94%                              | 4.07%        | 5.95%        | 6.69%         | 10.62%       |                   | 7.02%                       |              | 5.86%        |              | 5.86%                               |
| Jan 2021     | 4.89%                | 0.21%                         | 5.10%                      | 3.93%               | 9.03%                    | 9.11%                              | 6.18%        | 7.03%        | 10.47%        | 10.98%       |                   | 9.13%                       |              | 8.90%        |              | 8.90%                               |
| 2021         | 4.97%                | 0.39%                         | 5.36%                      | 1.39%               | 6.75%                    | 2.22%                              | 5.57%        | 5.98%        | 7.19%         | 10.10%       |                   | 7.51%                       |              | 5.67%        |              | 5.67%                               |