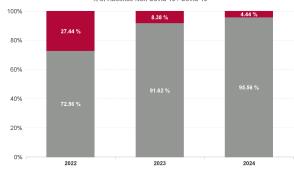

| Year /<br>Month      | Certified<br>absence | Self-<br>certified<br>absence | Non<br>Covid-19<br>absence | Covid-19<br>absence | Total<br>absence<br>rate | Medical &<br>Dental | Nursing &<br>Midwifery | Health &<br>Social Care<br>Professionals | Management &<br>Administrative | General<br>Support | Patient &<br>Client Care |
|----------------------|----------------------|-------------------------------|----------------------------|---------------------|--------------------------|---------------------|------------------------|------------------------------------------|--------------------------------|--------------------|--------------------------|
| May 2024             | 5.87%                | 0.41%                         | 6.28%                      | 0.28%               | 6.56%                    | 2.67%               | 7.17%                  | 5.20%                                    | 4.87%                          | 5.61%              | 7.90%                    |
| Apr 2024             | 5.90%                | 0.49%                         | 6.38%                      | 0.21%               | 6.59%                    | 3.78%               | 6.95%                  | 5.22%                                    | 5.29%                          | 6.72%              | 7.67%                    |
| Mar 2024             | 5.94%                | 0.49%                         | 6.43%                      | 0.11%               | 6.54%                    | 3.50%               | 7.20%                  | 5.34%                                    | 5.63%                          | 6.14%              | 7.18%                    |
| Feb 2024             | 6.13%                | 0.41%                         | 6.54%                      | 0.22%               | 6.77%                    | 2.95%               | 7.51%                  | 5.43%                                    | 6.06%                          | 6.54%              | 7.08%                    |
| Jan 2024             | 6.04%                | 0.58%                         | 6.62%                      | 0.68%               | 7.30%                    | 4.52%               | 8.13%                  | 5.49%                                    | 7.03%                          | 7.06%              | 7.90%                    |
| 2024                 | 5.98%                | 0.47%                         | 6.45%                      | 0.30%               | 6.75%                    | 3.50%               | 7.40%                  | 5.34%                                    | 5.77%                          | 6.40%              | 7.55%                    |
| Dec 2023             | 5.87%                | 0.56%                         | 6.43%                      | 0.56%               | 6.99%                    | 3.88%               | 7.71%                  | 5.50%                                    | 6.52%                          | 6.78%              | 7.52%                    |
| Nov 2023             | 5.65%                | 0.49%                         | 6.14%                      | 0.46%               | 6.60%                    | 3.43%               | 8.49%                  | 4.81%                                    | 4.99%                          | 6.67%              | 6.88%                    |
| Oct 2023             | 5.89%                | 0.48%                         | 6.37%                      | 0.54%               | 6.91%                    | 3.57%               | 8.27%                  | 5.07%                                    | 5.79%                          | 7.04%              | 7.43%                    |
| Sep 2023             | 5.84%                | 0.44%                         | 6.28%                      | 1.06%               | 7.35%                    | 4.33%               | 8.58%                  | 5.26%                                    | 6.49%                          | 8.90%              | 7.76%                    |
| Aug 2023             | 6.00%                | 0.44%                         | 6.45%                      | 0.84%               | 7.28%                    | 4.76%               | 8.51%                  | 5.12%                                    | 6.31%                          | 8.83%              | 7.64%                    |
| Jul 2023             | 5.54%                | 0.44%                         | 5.98%                      | 0.47%               | 6.45%                    | 3.53%               | 8.09%                  | 4.24%                                    | 5.14%                          | 7.25%              | 6.74%                    |
| Jun 2023             | 5.11%                | 0.43%                         | 5.54%                      | 0.29%               | 5.83%                    | 3.73%               | 7.24%                  | 3.61%                                    | 4.19%                          | 8.45%              | 6.09%                    |
| May 2023             | 5.37%                | 0.41%                         | 5.78%                      | 0.45%               | 6.23%                    | 3.46%               | 7.94%                  | 3.94%                                    | 4.53%                          | 6.74%              | 6.78%                    |
| Apr 2023             | 5.58%                | 0.45%                         | 6.03%                      | 0.41%               | 6.43%                    | 3.53%               | 7.85%                  | 4.40%                                    | 5.61%                          | 6.13%              | 6.80%                    |
| Mar 2023             | 5.32%                | 0.50%                         | 5.82%                      | 0.38%               | 6.20%                    | 4.24%               | 6.53%                  | 5.19%                                    | 5.54%                          | 4.71%              | 7.07%                    |
| Feb 2023             | 5.14%                | 0.42%                         | 5.56%                      | 0.49%               | 6.05%                    | 2.52%               | 7.02%                  | 4.31%                                    | 5.59%                          | 4.62%              | 6.79%                    |
| Jan 2023             | 6.24%                | 0.52%                         | 6.77%                      | 0.74%               | 7.51%                    | 2.65%               | 8.58%                  | 6.45%                                    | 7.12%                          | 5.13%              | 8.10%                    |
| 2023                 | 5.63%                | 0.47%                         | 6.10%                      | 0.56%               | 6.66%                    | 3.64%               | 7.91%                  | 4.83%                                    | 5.63%                          | 6.76%              | 7.14%                    |
| Dec 2022             | 6.69%                | 0.67%                         | 7.36%                      | 1.03%               | 8.39%                    | 3.73%               | 9.74%                  | 6.68%                                    | 7.49%                          | 6.53%              | 9.07%                    |
| Nov 2022             | 5.76%                | 0.55%                         | 6.31%                      | 0.70%               | 7.00%                    | 4.66%               | 8.08%                  | 5.34%                                    | 7.16%                          | 6.59%              | 7.17%                    |
| Oct 2022             | 5.49%                | 0.51%                         | 6.00%                      | 0.91%               | 6.90%                    | 3.52%               | 8.32%                  | 4.35%                                    | 7.18%                          | 6.34%              | 7.28%                    |
| Sep 2022             | 5.17%                | 0.47%                         | 5.64%                      | 0.59%               | 6.23%                    | 2.99%               | 7.94%                  | 3.91%                                    | 5.16%                          | 5.77%              | 6.74%                    |
| Aug 2022             | 5.39%                | 0.40%                         | 5.79%                      | 0.73%               | 6.52%                    | 3.24%               | 8.30%                  | 4.69%                                    | 6.51%                          | 4.58%              | 6.51%                    |
| Jul 2022             | 5.79%                | 0.34%                         | 6.13%                      | 2.34%               | 8.47%                    | 4.73%               | 9.95%                  | 6.80%                                    | 7.74%                          | 6.27%              | 8.90%                    |
| Jun 2022             | 5.13%                | 0.48%                         | 5.60%                      | 1.87%               | 7.47%                    | 5.97%               | 8.83%                  | 5.23%                                    | 6.14%                          | 7.04%              | 8.05%                    |
| May 2022<br>Apr 2022 | 4.97%<br>5.67%       | 0.43%                         | 5.40%<br>6.04%             | 1.18%<br>3.06%      | 6.58%<br>9.10%           | 5.57%               | 7.76%<br>9.71%         | 3.92%<br>8.04%                           | 5.08%<br>6.47%                 | 7.09%<br>9.26%     | 7.38%                    |
| Apr 2022<br>Mar 2022 | 4.92%                | 0.37%                         | 5.36%                      | 4.73%               | 10.09%                   | 8.18%               | 11.41%                 | 8.19%                                    | 9.65%                          | 9.20%              | 10.03 %                  |
| Feb 2022             | 4.92 %               | 0.44 %                        | 5.25%                      | 3.28%               | 8.53%                    | 8.80%               | 10.21%                 | 6.55%                                    | 7.03%                          | 6.48%              | 8.92%                    |
| Jan 2022             | 5.07%                | 0.39%                         | 5.37%                      | 5.96%               | 11.33%                   | 9.00%               | 13.14%                 | 10.12%                                   | 9.62%                          | 11.26%             | 11.15%                   |
| 2022                 | 5.40%                | 0.30 %                        | 5.85%                      | 2.21%               | 8.06%                    | 5.58%               | 9.46%                  | 6.12%                                    | 7.10%                          | 7.23%              | 8.48%                    |
| Dec 2021             | 5.52%                | 0.36%                         | 5.87%                      | 2.77%               | 8.65%                    | 4.87%               | 9.59%                  | 8.38%                                    | 7.10%                          | 6.43%              | 9.07%                    |
| Nov 2021             | 5.26%                | 0.64%                         | 5.90%                      | 2.46%               | 8.36%                    | 3.05%               | 10.00%                 | 6.77%                                    | 6.67%                          | 6.02%              | 9.15%                    |
| Oct 2021             | 5.40%                | 0.53%                         | 5.92%                      | 1.57%               | 7.49%                    | 3.66%               | 9.17%                  | 5.64%                                    | 5.88%                          | 7.11%              | 7.81%                    |
| Sep 2021             | 5.60%                | 0.40%                         | 6.00%                      | 0.98%               | 6.99%                    | 7.69%               | 8.48%                  | 4.57%                                    | 5.33%                          | 7.71%              | 7.24%                    |
| Aug 2021             | 5.24%                | 0.36%                         | 5.60%                      | 0.72%               | 6.32%                    | 6.20%               | 6.78%                  | 5.14%                                    | 4.69%                          | 5.10%              | 7.14%                    |
| Jul 2021             | 4.97%                | 0.35%                         | 5.33%                      | 0.49%               | 5.82%                    | 4.55%               | 7.02%                  | 4.47%                                    | 3.81%                          | 5.33%              | 6.21%                    |
| Jun 2021             | 4.68%                | 0.40%                         | 5.09%                      | 0.54%               | 5.62%                    | 1.83%               | 6.70%                  | 4.86%                                    | 4.37%                          | 5.90%              | 5.73%                    |
| May 2021             | 4.45%                | 0.33%                         | 4.77%                      | 0.58%               | 5.35%                    | 1.12%               | 5.77%                  | 4.25%                                    | 3.88%                          | 7.18%              | 6.00%                    |
| Apr 2021             | 4.21%                | 0.27%                         | 4.49%                      | 0.58%               | 5.07%                    | 2.29%               | 5.75%                  | 3.69%                                    | 3.35%                          | 6.93%              | 5.57%                    |
| Mar 2021             | 4.51%                | 0.32%                         | 4.83%                      | 0.67%               | 5.50%                    | 1.72%               | 6.77%                  | 4.35%                                    | 4.29%                          | 4.87%              | 5.76%                    |
| Feb 2021             | 4.87%                | 0.49%                         | 5.36%                      | 1.17%               | 6.53%                    | 2.20%               | 8.42%                  | 5.24%                                    | 3.38%                          | 6.87%              | 6.94%                    |
| Jan 2021             | 4.89%                | 0.21%                         | 5.10%                      | 3.93%               | 9.03%                    | 5.88%               | 11.30%                 | 7.66%                                    | 5.12%                          | 9.63%              | 9.08%                    |
| 2021                 | 4.97%                | 0.39%                         | 5.36%                      | 1.39%               | 6.75%                    | 3.77%               | 7.99%                  | 5.43%                                    | 4.84%                          | 6.59%              | 7.16%                    |

| Year / Month         | Certified<br>absence | Self-<br>certified<br>absence | Total<br>absence<br>rate | Non<br>Covid-19<br>absence | Covid-19<br>Absence | снwв   | Mental Health | PC             | Disabilities   | Older People    | CHO Ops |
|----------------------|----------------------|-------------------------------|--------------------------|----------------------------|---------------------|--------|---------------|----------------|----------------|-----------------|---------|
| May 2024             | 5.87%                | 0.41%                         | 6.56%                    | 6.28%                      | 0.28%               | 8.66%  | 6.45%         | 6.51%          | 5.97%          | 8.62%           | 2.63%   |
| Apr 2024             | 5.90%                | 0.49%                         | 6.59%                    | 6.38%                      | 0.21%               | 2.14%  | 6.76%         | 6.62%          | 5.90%          | 8.71%           | 3.16%   |
| Mar 2024             | 5.94%                | 0.49%                         | 6.54%                    | 6.43%                      | 0.11%               | 3.58%  | 6.30%         | 7.74%          | 5.25%          | 8.80%           | 3.62%   |
| Feb 2024             | 6.13%                | 0.41%                         | 6.77%                    | 6.54%                      | 0.22%               | 4.23%  | 6.41%         | 8.03%          | 5.38%          | 8.32%           | 3.63%   |
| Jan 2024             | 6.04%                | 0.58%                         | 7.30%                    | 6.62%                      | 0.68%               | 8.49%  | 7.74%         | 7.18%          | 6.01%          | 9.98%           | 6.57%   |
| 2024                 | 5.98%                | 0.47%                         | 6.75%                    | 6.45%                      | 0.30%               | 5.58%  | 6.75%         | 7.31%          | 5.71%          | 8.88%           | 3.97%   |
| Dec 2023             | 5.87%                | 0.56%                         | 6.99%                    | 6.43%                      | 0.56%               | 14.65% | 7.63%         | 7.09%          | 5.25%          | 9.94%           | 6.59%   |
| Nov 2023             | 5.65%                | 0.49%                         | 6.60%                    | 6.14%                      | 0.46%               | 1.79%  | 7.44%         | 6.34%          | 5.44%          | 9.16%           | 5.43%   |
| Oct 2023             | 5.89%                | 0.48%                         | 6.91%                    | 6.37%                      | 0.54%               | 3.83%  | 7.32%         | 6.60%          | 5.88%          | 9.50%           | 5.73%   |
| Sep 2023             | 5.84%                | 0.44%                         | 7.35%                    | 6.28%                      | 1.06%               | 5.81%  | 6.59%         | 7.79%          | 6.18%          | 10.48%          | 6.42%   |
| Aug 2023             | 6.00%                | 0.44%                         | 7.28%                    | 6.45%                      | 0.84%               | 1.79%  | 6.64%         | 7.81%          | 6.04%          | 10.54%          | 6.30%   |
| Jul 2023             | 5.54%                | 0.44%                         | 6.45%                    | 5.98%                      | 0.47%               | 1.81%  | 6.07%         | 5.65%          | 5.58%          | 9.90%           | 4.98%   |
| Jun 2023             | 5.11%                | 0.43%                         | 5.83%                    | 5.54%                      | 0.29%               | 4.86%  | 4.51%         | 4.79%          | 5.29%          | 9.30%           | 5.02%   |
| May 2023             | 5.37%                | 0.41%                         | 6.23%                    | 5.78%                      | 0.45%               | 1.94%  | 5.54%         | 5.05%          | 5.57%          | 10.00%          | 4.24%   |
| Apr 2023             | 5.58%                | 0.45%                         | 6.43%                    | 6.03%                      | 0.41%               | 1.81%  | 6.07%         | 5.65%          | 5.50%          | 9.91%           | 4.98%   |
| Mar 2023             | 5.32%                | 0.50%                         | 6.20%                    | 5.82%                      | 0.38%               | 0.34%  | 6.51%         | 5.32%          | 4.92%          | 10.39%          | 3.59%   |
| Feb 2023             | 5.14%                | 0.42%                         | 6.05%                    | 5.56%                      | 0.49%               | 7.42%  | 5.08%         | 5.80%          | 5.01%          | 10.02%          | 3.85%   |
| Jan 2023             | 6.24%                | 0.52%                         | 7.51%                    | 6.77%                      | 0.74%               | 6.40%  | 7.15%         | 6.69%          | 6.15%          | 11.80%          | 6.12%   |
| 2023                 | 5.63%                | 0.47%                         | 6.66%                    | 6.10%                      | 0.56%               | 4.24%  | 6.40%         | 6.23%          | 5.57%          | 10.08%          | 5.26%   |
| Dec 2022             | 6.69%                | 0.67%                         | 8.39%                    | 7.36%                      | 1.03%               | 8.03%  | 8.91%         | 7.11%          | 6.74%          | 12.52%          | 8.56%   |
| Nov 2022             | 5.76%                | 0.55%                         | 7.00%                    | 6.31%                      | 0.70%               | 2.98%  | 7.18%         | 7.24%          | 5.36%          | 10.56%          | 6.66%   |
| Oct 2022             | 5.49%                | 0.51%                         | 6.90%                    | 6.00%                      | 0.91%               | 4.52%  | 6.69%         | 7.64%          | 5.51%          | 9.84%           | 6.02%   |
| Sep 2022             | 5.17%                | 0.47%                         | 6.23%                    | 5.64%                      | 0.59%               | 1.49%  | 7.14%         | 6.08%          | 4.95%          | 8.67%           |         |
| Aug 2022<br>Jul 2022 | 5.39%                | 0.40%                         | 6.52%                    | 5.79%                      | 0.73%               | 7.98%  | 7.80%         | 7.34%          | 4.65%          | 8.73%           |         |
|                      | 5.79%                | 0.34%                         | 8.47%                    | 6.13%                      | 2.34%               | 9.79%  | 9.19%         | 8.66%          | 7.06%          | 10.85%          |         |
| Jun 2022             | 5.13%<br>4.97%       | 0.48%                         | 7.47%<br>6.58%           | 5.60%<br>5.40%             | 1.87%               | 6.09%  | 8.63%         | 7.67%<br>5.89% | 5.63%          | 10.55%<br>9.59% |         |
| May 2022<br>Apr 2022 | 5.67%                | 0.43%                         | 9.10%                    | 6.04%                      | 1.18%<br>3.06%      | 6.05%  | 7.10%         | 7.91%          | 5.37%<br>8.35% | 9.59%           |         |
| Mar 2022             | 4.92%                | 0.44%                         | 10.09%                   | 5.36%                      | 4.73%               | 7.71%  | 11.77%        | 9.70%          | 8.45%          | 12.25%          |         |
| Feb 2022             | 4.86%                | 0.39%                         | 8.53%                    | 5.25%                      | 3.28%               | 11.89% | 9.35%         | 7.28%          | 7.75%          | 10.88%          |         |
| Jan 2022             | 5.07%                | 0.30%                         | 11.33%                   | 5.37%                      | 5.96%               | 9.95%  | 12.72%        | 11.39%         | 9.58%          | 13.96%          |         |
| 2022                 | 5.40%                | 0.45%                         | 8.06%                    | 5.85%                      | 2.21%               | 6.57%  | 8.80%         | 7.85%          | 6.62%          | 10.95%          | 7.04%   |
| Dec 2021             | 5.52%                | 0.36%                         | 8.65%                    | 5.87%                      | 2.21%               | 3.10%  | 9.26%         | 8.51%          | 7.69%          | 10.52%          | 7.04/0  |
| Nov 2021             | 5.26%                | 0.64%                         | 8.36%                    | 5.90%                      | 2.46%               | 1.32%  | 7.58%         | 7.74%          | 7.63%          | 11.61%          |         |
| Oct 2021             | 5.40%                | 0.53%                         | 7.49%                    | 5.92%                      | 1.57%               | 1.33%  | 7.04%         | 6.46%          | 6.37%          | 11.68%          |         |
| Sep 2021             | 5.60%                | 0.40%                         | 6.99%                    | 6.00%                      | 0.98%               | 1.29%  | 8.29%         | 6.45%          | 5.35%          | 10.39%          |         |
| Aug 2021             | 5.24%                | 0.36%                         | 6.32%                    | 5.60%                      | 0.72%               | 2.82%  | 7.17%         | 5.60%          | 4.80%          | 9.86%           |         |
| Jul 2021             | 4.97%                | 0.35%                         | 5.82%                    | 5.33%                      | 0.49%               | 1.54%  | 7.24%         | 5.12%          | 4.06%          | 9.60%           |         |
| Jun 2021             | 4.68%                | 0.40%                         | 5.62%                    | 5.09%                      | 0.54%               | 2.01%  | 6.27%         | 4.81%          | 4.47%          | 8.74%           |         |
| May 2021             | 4.45%                | 0.33%                         | 5.35%                    | 4.77%                      | 0.58%               | 1.86%  | 4.91%         | 4.51%          | 4.71%          | 8.15%           |         |
| Apr 2021             | 4.21%                | 0.27%                         | 5.07%                    | 4.49%                      | 0.58%               | 0.00%  | 5.07%         | 3.79%          | 3.91%          | 9.15%           |         |
| Mar 2021             | 4.51%                | 0.32%                         | 5.50%                    | 4.83%                      | 0.67%               | 0.29%  | 6.31%         | 3.13%          | 4.47%          | 9.70%           |         |
| Feb 2021             | 4.87%                | 0.49%                         | 6.53%                    | 5.36%                      | 1.17%               | 3.94%  | 6.69%         | 4.07%          | 5.86%          | 10.62%          |         |
| Jan 2021             | 4.89%                | 0.21%                         | 9.03%                    | 5.10%                      | 3.93%               | 9.11%  | 10.47%        | 6.18%          | 8.79%          | 10.98%          |         |
| 2021                 | 4.97%                | 0.39%                         | 6.75%                    | 5.36%                      | 1.39%               | 2.22%  | 7.19%         | 5.57%          | 5.69%          | 10.10%          |         |

% of Absence Non Covid-19 / Covid-19

| Year / Month | Certified<br>absence | Self-<br>certified<br>absence | Non<br>Covid-19<br>absence | Covid-19<br>absence | Total<br>absence<br>rate | Community<br>Health &<br>Wellbeing | Primary Care | Disabilities | Mental Health | Older People | CHO<br>Operations | Health Service<br>Executive | Primary Care | Disabilities | Older People | Section 38<br>Voluntary<br>Agencies |
|--------------|----------------------|-------------------------------|----------------------------|---------------------|--------------------------|------------------------------------|--------------|--------------|---------------|--------------|-------------------|-----------------------------|--------------|--------------|--------------|-------------------------------------|
| May 2024     | 5.87%                | 0.41%                         | 6.28%                      | 0.28%               | 6.56%                    | 8.66%                              | 6.48%        | 7.09%        | 6.45%         | 9.21%        | 2.63%             | 7.12%                       | 6.60%        | 5.89%        | 2.74%        | 5.86%                               |
| Apr 2024     | 5.90%                | 0.49%                         | 6.38%                      | 0.21%               | 6.59%                    | 2.14%                              | 7.26%        | 7.13%        | 6.76%         | 9.06%        | 3.16%             | 7.34%                       | 4.80%        | 5.82%        | 5.21%        | 5.67%                               |
| Mar 2024     | 5.94%                | 0.49%                         | 6.43%                      | 0.11%               | 6.54%                    | 3.58%                              | 7.63%        | 7.19%        | 6.30%         | 8.87%        | 3.62%             | 7.33%                       | 8.07%        | 5.13%        | 8.10%        | 5.57%                               |
| Feb 2024     | 6.13%                | 0.41%                         | 6.54%                      | 0.22%               | 6.77%                    | 4.23%                              | 6.91%        | 7.01%        | 6.41%         | 8.41%        | 3.63%             | 6.99%                       | 8.84%        | 5.27%        | 7.32%        | 6.56%                               |
| Jan 2024     | 6.04%                | 0.58%                         | 6.62%                      | 0.68%               | 7.30%                    | 8.49%                              | 7.18%        | 7.10%        | 7.74%         | 9.98%        | 6.57%             | 8.18%                       |              | 5.94%        |              | 5.94%                               |
| 2024         | 5.98%                | 0.47%                         | 6.45%                      | 0.30%               | 6.75%                    | 5.58%                              | 7.08%        | 7.10%        | 6.75%         | 9.12%        | 3.97%             | 7.41%                       | 7.79%        | 5.62%        | 5.71%        | 5.96%                               |
| Dec 2023     | 5.87%                | 0.56%                         | 6.43%                      | 0.56%               | 6.99%                    | 14.65%                             | 7.09%        | 8.08%        | 7.63%         | 9.94%        | 6.59%             | 8.30%                       |              | 5.07%        |              | 5.07%                               |
| Nov 2023     | 5.65%                | 0.49%                         | 6.14%                      | 0.46%               | 6.60%                    | 1.79%                              | 6.34%        | 6.73%        | 7.44%         | 9.16%        | 5.43%             | 7.41%                       |              | 5.35%        |              | 5.35%                               |
| Oct 2023     | 5.89%                | 0.48%                         | 6.37%                      | 0.54%               | 6.91%                    | 3.83%                              | 6.60%        | 7.55%        | 7.32%         | 9.50%        | 5.73%             | 7.67%                       |              | 5.76%        |              | 5.76%                               |
| Sep 2023     | 5.84%                | 0.44%                         | 6.28%                      | 1.06%               | 7.35%                    | 5.81%                              | 7.79%        | 9.04%        | 6.59%         | 10.48%       | 6.42%             | 8.25%                       |              | 6.00%        |              | 6.00%                               |
| Aug 2023     | 6.00%                | 0.44%                         | 6.45%                      | 0.84%               | 7.28%                    | 1.79%                              | 7.81%        | 6.32%        | 6.64%         | 10.54%       | 6.30%             | 8.13%                       |              | 6.03%        |              | 6.03%                               |
| Jul 2023     | 5.54%                | 0.44%                         | 5.98%                      | 0.47%               | 6.45%                    | 1.81%                              | 5.65%        | 4.21%        | 6.07%         | 9.90%        | 4.98%             | 7.03%                       |              | 5.65%        |              | 5.65%                               |
| Jun 2023     | 5.11%                | 0.43%                         | 5.54%                      | 0.29%               | 5.83%                    | 4.86%                              | 4.79%        | 6.50%        | 4.51%         | 9.30%        | 5.02%             | 6.26%                       |              | 5.21%        |              | 5.21%                               |
| May 2023     | 5.37%                | 0.41%                         | 5.78%                      | 0.45%               | 6.23%                    | 1.94%                              | 5.05%        | 8.31%        | 5.54%         | 10.00%       | 4.24%             | 6.80%                       |              | 5.39%        |              | 5.39%                               |
| Apr 2023     | 5.58%                | 0.45%                         | 6.03%                      | 0.41%               | 6.43%                    | 1.81%                              | 5.65%        | 4.21%        | 6.07%         | 9.91%        | 4.98%             | 7.04%                       |              | 5.57%        |              | 5.57%                               |
| Mar 2023     | 5.32%                | 0.50%                         | 5.82%                      | 0.38%               | 6.20%                    | 0.34%                              | 5.32%        | 5.35%        | 6.51%         | 10.39%       | 3.59%             | 7.09%                       |              | 4.89%        |              | 4.89%                               |
| Feb 2023     | 5.14%                | 0.42%                         | 5.56%                      | 0.49%               | 6.05%                    | 7.42%                              | 5.80%        | 7.38%        | 5.08%         | 10.02%       | 3.85%             | 6.90%                       |              | 4.87%        |              | 4.87%                               |
| Jan 2023     | 6.24%                | 0.52%                         | 6.77%                      | 0.74%               | 7.51%                    | 6.40%                              | 6.69%        | 7.00%        | 7.15%         | 11.80%       | 6.12%             | 8.44%                       |              | 6.10%        |              | 6.10%                               |
| 2023         | 5.63%                | 0.47%                         | 6.10%                      | 0.56%               | 6.66%                    | 4.24%                              | 6.23%        | 6.80%        | 6.40%         | 10.08%       | 5.26%             | 7.45%                       |              | 5.49%        |              | 5.49%                               |
| Dec 2022     | 6.69%                | 0.67%                         | 7.36%                      | 1.03%               | 8.39%                    | 8.03%                              | 7.11%        | 5.83%        | 8.91%         | 12.52%       | 8.56%             | 9.54%                       |              | 6.79%        |              | 6.79%                               |
| Nov 2022     | 5.76%                | 0.55%                         | 6.31%                      | 0.70%               | 7.00%                    | 2.98%                              | 7.24%        | 5.04%        | 7.18%         | 10.56%       | 6.66%             | 8.10%                       |              | 5.38%        |              | 5.38%                               |
| Oct 2022     | 5.49%                | 0.51%                         | 6.00%                      | 0.91%               | 6.90%                    | 4.52%                              | 7.64%        | 8.07%        | 6.69%         | 9.84%        | 6.02%             | 7.97%                       |              | 5.35%        |              | 5.35%                               |
| Sep 2022     | 5.17%                | 0.47%                         | 5.64%                      | 0.59%               | 6.23%                    | 1.49%                              | 6.08%        | 6.72%        | 7.14%         | 8.67%        |                   | 7.19%                       |              | 4.84%        |              | 4.84%                               |
| Aug 2022     | 5.39%                | 0.40%                         | 5.79%                      | 0.73%               | 6.52%                    | 7.98%                              | 7.34%        | 6.01%        | 7.80%         | 8.73%        |                   | 7.89%                       |              | 4.58%        |              | 4.58%                               |
| Jul 2022     | 5.79%                | 0.34%                         | 6.13%                      | 2.34%               | 8.47%                    | 9.79%                              | 8.66%        | 5.97%        | 9.19%         | 10.85%       |                   | 9.47%                       |              | 7.12%        |              | 7.12%                               |
| Jun 2022     | 5.13%                | 0.48%                         | 5.60%                      | 1.87%               | 7.47%                    | 6.09%                              | 7.67%        | 6.14%        | 8.63%         | 10.55%       |                   | 8.77%                       |              | 5.60%        |              | 5.60%                               |
| May 2022     | 4.97%                | 0.43%                         | 5.40%                      | 1.18%               | 6.58%                    | 5.99%                              | 5.89%        | 5.05%        | 7.10%         | 9.59%        |                   | 7.37%                       |              | 5.39%        |              | 5.39%                               |
| Apr 2022     | 5.67%                | 0.37%                         | 6.04%                      | 3.06%               | 9.10%                    | 6.05%                              | 7.91%        | 5.75%        | 8.99%         | 12.25%       |                   | 9.52%                       |              | 8.49%        |              | 8.49%                               |
| Mar 2022     | 4.92%                | 0.44%                         | 5.36%                      | 4.73%               | 10.09%                   | 7.71%                              | 9.70%        | 10.50%       | 11.77%        | 12.81%       |                   | 11.31%                      |              | 8.33%        |              | 8.33%                               |
| Feb 2022     | 4.86%                | 0.39%                         | 5.25%                      | 3.28%               | 8.53%                    | 11.89%                             | 7.28%        | 7.88%        | 9.35%         | 10.88%       |                   | 9.08%                       |              | 7.75%        |              | 7.75%                               |
| Jan 2022     | 5.07%                | 0.30%                         | 5.37%                      | 5.96%               | 11.33%                   | 9.95%                              | 11.39%       | 10.83%       | 12.72%        | 13.96%       |                   | 12.58%                      |              | 9.52%        |              | 9.52%                               |
| 2022         | 5.40%                | 0.45%                         | 5.85%                      | 2.21%               | 8.06%                    | 6.57%                              | 7.85%        | 6.96%        | 8.80%         | 10.95%       | 7.04%             | 9.07%                       |              | 6.60%        |              | 6.60%                               |
| Dec 2021     | 5.52%                | 0.36%                         | 5.87%                      | 2.77%               | 8.65%                    | 3.10%                              | 8.51%        | 6.18%        | 9.26%         | 10.52%       |                   | 9.25%                       |              | 7.79%        |              | 7.79%                               |
| Nov 2021     | 5.26%                | 0.64%                         | 5.90%                      | 2.46%               | 8.36%                    | 1.32%                              | 7.74%        | 7.64%        | 7.58%         | 11.61%       |                   | 8.85%                       |              | 7.63%        |              | 7.63%                               |
| Oct 2021     | 5.40%                | 0.53%                         | 5.92%                      | 1.57%               | 7.49%                    | 1.33%                              | 6.46%        | 8.05%        | 7.04%         | 11.68%       |                   | 8.39%                       |              | 6.26%        |              | 6.26%                               |
| Sep 2021     | 5.60%                | 0.40%                         | 6.00%                      | 0.98%               | 6.99%                    | 1.29%                              | 6.45%        | 6.42%        | 8.29%         | 10.39%       |                   | 8.20%                       |              | 5.27%        |              | 5.27%                               |
| Aug 2021     | 5.24%                | 0.36%                         | 5.60%                      | 0.72%               | 6.32%                    | 2.82%                              | 5.60%        | 7.37%        | 7.17%         | 9.86%        |                   | 7.56%                       |              | 4.64%        |              | 4.64%                               |
| Jul 2021     | 4.97%                | 0.35%                         | 5.33%                      | 0.49%               | 5.82%                    | 1.54%                              | 5.12%        | 6.05%        | 7.24%         | 9.60%        |                   | 7.24%                       |              | 3.94%        |              | 3.94%                               |
| Jun 2021     | 4.68%                | 0.40%                         | 5.09%                      | 0.54%               | 5.62%                    | 2.01%                              | 4.81%        | 4.08%        | 6.27%         | 8.74%        |                   | 6.44%                       |              | 4.49%        |              | 4.49%                               |
| May 2021     | 4.45%                | 0.33%                         | 4.77%                      | 0.58%               | 5.35%                    | 1.86%                              | 4.51%        | 3.70%        | 4.91%         | 8.15%        |                   | 5.75%                       |              | 4.78%        |              | 4.78%                               |
| Apr 2021     | 4.21%                | 0.27%                         | 4.49%                      | 0.58%               | 5.07%                    | 0.00%                              | 3.79%        | 4.51%        | 5.07%         | 9.15%        |                   | 5.91%                       |              | 3.87%        |              | 3.87%                               |
| Mar 2021     | 4.51%                | 0.32%                         | 4.83%                      | 0.67%               | 5.50%                    | 0.29%                              | 3.13%        | 4.82%        | 6.31%         | 9.70%        |                   | 6.26%                       |              | 4.45%        |              | 4.45%                               |
| Feb 2021     | 4.87%                | 0.49%                         | 5.36%                      | 1.17%               | 6.53%                    | 3.94%                              | 4.07%        | 5.95%        | 6.69%         | 10.62%       |                   | 7.02%                       |              | 5.86%        |              | 5.86%                               |
| Jan 2021     | 4.89%                | 0.21%                         | 5.10%                      | 3.93%               | 9.03%                    | 9.11%                              | 6.18%        | 7.03%        | 10.47%        | 10.98%       |                   | 9.13%                       |              | 8.90%        |              | 8.90%                               |
| 2021         | 4.97%                | 0.39%                         | 5.36%                      | 1.39%               | 6.75%                    | 2.22%                              | 5.57%        | 5.98%        | 7.19%         | 10.10%       |                   | 7.51%                       |              | 5.67%        |              | 5.67%                               |