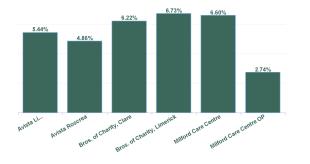

Total Absence Rate

Non Covid-19 & Covid-19 Absence

| Health Service Absence Rate -<br>by Care Group : May 2024 | Certified<br>absence | Self-<br>certified<br>absence | Non<br>Covid-19<br>absence | Covid-19<br>absence | Total<br>absence<br>rate | Medical &<br>Dental | Nursing &<br>Midwifery | Health &<br>Social Care<br>Professionals | Management &<br>Administrative | General<br>Support | Patient<br>Client Ca |
|-----------------------------------------------------------|----------------------|-------------------------------|----------------------------|---------------------|--------------------------|---------------------|------------------------|------------------------------------------|--------------------------------|--------------------|----------------------|
| Total                                                     | 5.35%                | 0.36%                         | 5.71%                      | 0.15%               | 5.86%                    | 0.00%               | 4.77%                  | 5.96%                                    | 3.44%                          | 6.00%              | 6                    |
| Avista Limerick                                           | 4.79%                | 0.58%                         | 5.37%                      | 0.06%               | 5.44%                    |                     | 4.54%                  | 6.17%                                    | 6.09%                          | 4.20%              | 6                    |
| Avista Roscrea                                            | 4.36%                | 0.25%                         | 4.61%                      | 0.25%               | 4.86%                    |                     | 6.34%                  | 7.14%                                    | 2.37%                          |                    | 4.                   |
| Bros. of Charity, Clare                                   | 5.76%                | 0.43%                         | 6.19%                      | 0.03%               | 6.22%                    | 0.00%               | 0.00%                  | 6.10%                                    | 6.63%                          |                    | 6.                   |
| Bros. of Charity, Limerick                                | 5.99%                | 0.39%                         | 6.38%                      | 0.36%               | 6.73%                    |                     | 5.61%                  | 5.48%                                    | 0.31%                          | 1.24%              | 8.                   |
| Milford Care Centre                                       | 6.60%                | 0.00%                         | 6.60%                      | 0.00%               | 6.60%                    |                     | 5.12%                  | 5.39%                                    | 2.16%                          | 9.88%              | 16.                  |
| Milford Care Centre OP                                    | 2.74%                | 0.00%                         | 2.74%                      | 0.00%               | 2.74%                    |                     | 1.04%                  |                                          | 0.00%                          | 0.38%              | 4.                   |
| Section 38 Voluntary Agencies                             | 5.35%                | 0.36%                         | 5.71%                      | 0.15%               | 5.86%                    | 0.00%               | 4.77%                  | 5.96%                                    | 3.44%                          | 6.00%              | 6.                   |