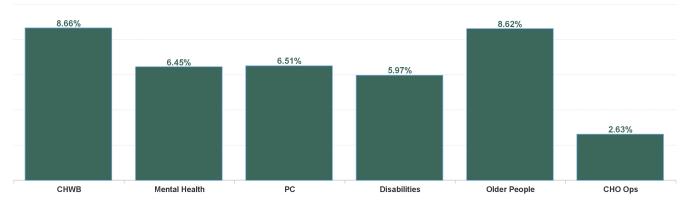

| Health Service Absence Rate<br>- by Care Group: May 2024 | Certified<br>absence | Self- certified<br>absence | Non Covid-19<br>absence | Covid-19<br>absence | Total absence<br>rate | % Non<br>Covid-19<br>absence | % Covid-19<br>absence |
|----------------------------------------------------------|----------------------|----------------------------|-------------------------|---------------------|-----------------------|------------------------------|-----------------------|
| CHO 3                                                    | 5.87%                | 0.41%                      | 6.28%                   | 0.28%               | 6.56%                 | 95.68%                       | 4.32%                 |
| Community Health & Wellbeing                             | 8.53%                | 0.13%                      | 8.66%                   | 0.00%               | 8.66%                 | 100.00%                      | 0.00%                 |
| Primary Care                                             | 6.06%                | 0.25%                      | 6.31%                   | 0.20%               | 6.51%                 | 96.95%                       | 3.05%                 |
| Disabilities                                             | 5.37%                | 0.43%                      | 5.80%                   | 0.17%               | 5.97%                 | 97.16%                       | 2.84%                 |
| Mental Health                                            | 5.75%                | 0.44%                      | 6.20%                   | 0.26%               | 6.45%                 | 96.00%                       | 4.00%                 |
| Older People                                             | 7.37%                | 0.57%                      | 7.94%                   | 0.68%               | 8.62%                 | 92.15%                       | 7.85%                 |
| CHO Operations                                           | 2.21%                | 0.29%                      | 2.50%                   | 0.13%               | 2.63%                 | 95.10%                       | 4.90%                 |
| Community Services                                       | 5.87%                | 0.41%                      | 6.28%                   | 0.28%               | 6.56%                 | 95.68%                       | 4.32%                 |