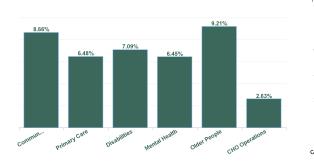

| Health Service Absence Rate -<br>by Admin : May 2024 | Certified<br>absence | Self-<br>certified<br>absence | Non<br>Covid-19<br>absence | Covid-19<br>absence | Total<br>absence<br>rate | Medical &<br>Dental | Nursing &<br>Midwifery | Health &<br>Social Care<br>Professionals | Management &<br>Administrative | General<br>Support | Patient &<br>Client Care |
|------------------------------------------------------|----------------------|-------------------------------|----------------------------|---------------------|--------------------------|---------------------|------------------------|------------------------------------------|--------------------------------|--------------------|--------------------------|
| Total                                                | 5.87%                | 0.41%                         | 6.28%                      | 0.28%               | 6.56%                    | 2.67%               | 7.17%                  | 5.20%                                    | 4.87%                          | 5.61%              | 7.90%                    |
| Community Health & Wellbeing                         | 8.53%                | 0.13%                         | 8.66%                      | 0.00%               | 8.66%                    |                     | 0.00%                  | 0.00%                                    | 6.76%                          |                    | 13.29%                   |
| Primary Care                                         | 5.87%                | 0.34%                         | 6.21%                      | 0.27%               | 6.48%                    | 3.95%               | 8.80%                  | 5.32%                                    | 4.77%                          | 2.38%              | 9.36%                    |
| Disabilities                                         | 6.67%                | 0.30%                         | 6.98%                      | 0.12%               | 7.09%                    |                     |                        | 8.55%                                    | 4.39%                          | 3.91%              | 9.72%                    |
| Mental Health                                        | 5.75%                | 0.44%                         | 6.20%                      | 0.26%               | 6.45%                    | 0.53%               | 7.57%                  | 2.35%                                    | 6.47%                          | 5.61%              | 13.02%                   |
| Older People                                         | 7.84%                | 0.63%                         | 8.46%                      | 0.74%               | 9.21%                    | 7.93%               | 9.34%                  | 6.00%                                    | 8.81%                          | 8.20%              | 9.89%                    |
| CHO Operations                                       | 2.21%                | 0.29%                         | 2.50%                      | 0.13%               | 2.63%                    |                     | 0.00%                  | 4.76%                                    | 2.98%                          | 1.21%              |                          |
| Health Service Executive                             | 6.28%                | 0.45%                         | 6.73%                      | 0.39%               | 7.12%                    | 2.67%               | 8.43%                  | 4.54%                                    | 5.24%                          | 5.37%              | 10.43%                   |
| Section 38 Voluntary Agencies                        | 5.35%                | 0.36%                         | 5.71%                      | 0.15%               | 5.86%                    | 0.00%               | 4.77%                  | 5.96%                                    | 3.44%                          | 6.00%              | 6.59%                    |