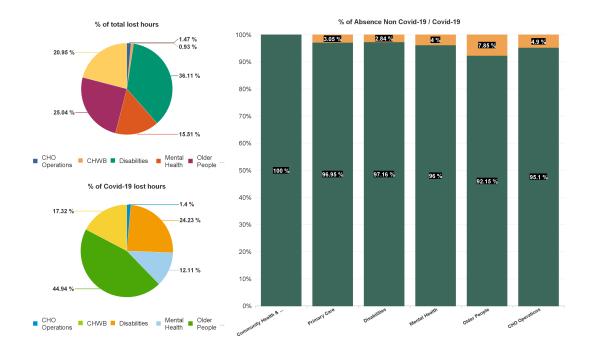

| Health Service Absence Rate<br>- by Care Group: May 2024 | Certified<br>absence | Self- certified<br>absence | Non Covid-19<br>absence | Covid-19<br>absence | Total absence<br>rate | % Non<br>Covid-19<br>absence | % Covid-19<br>absence |
|----------------------------------------------------------|----------------------|----------------------------|-------------------------|---------------------|-----------------------|------------------------------|-----------------------|
| CHO 3                                                    | 5.87%                | 0.41%                      | 6.28%                   | 0.28%               | 6.56%                 | 95.68%                       | 4.32%                 |
| Community Health & Wellbeing                             | 8.53%                | 0.13%                      | 8.66%                   | 0.00%               | 8.66%                 | 100.00%                      | 0.00%                 |
| Primary Care                                             | 6.06%                | 0.25%                      | 6.31%                   | 0.20%               | 6.51%                 | 96.95%                       | 3.05%                 |
| Disabilities                                             | 5.37%                | 0.43%                      | 5.80%                   | 0.17%               | 5.97%                 | 97.16%                       | 2.84%                 |
| Mental Health                                            | 5.75%                | 0.44%                      | 6.20%                   | 0.26%               | 6.45%                 | 96.00%                       | 4.00%                 |
| Older People                                             | 7.37%                | 0.57%                      | 7.94%                   | 0.68%               | 8.62%                 | 92.15%                       | 7.85%                 |
| CHO Operations                                           | 2.21%                | 0.29%                      | 2.50%                   | 0.13%               | 2.63%                 | 95.10%                       | 4.90%                 |
| Community Services                                       | 5.87%                | 0.41%                      | 6.28%                   | 0.28%               | 6.56%                 | 95.68%                       | 4.32%                 |

| Health Service Absence Rate<br>- by Care Group : May 2024 | Non<br>Covid-19<br>absence | Covid-19<br>absence | Total<br>absence<br>rate | Medical &<br>Dental | Nursing &<br>Midwifery | Health &<br>Social Care<br>Professionals | Management &<br>Administrative | General<br>Support | Patient &<br>Client Care |
|-----------------------------------------------------------|----------------------------|---------------------|--------------------------|---------------------|------------------------|------------------------------------------|--------------------------------|--------------------|--------------------------|
| CHO 3                                                     | 6.28%                      | 0.28%               | 6.56%                    | 0.00%               | 0.51%                  | 0.29%                                    | 0.21%                          | 0.16%              | 0.17%                    |
| Community Health & Wellbeing                              | 8.66%                      | 0.00%               | 8.66%                    |                     | 0.00%                  | 0.00%                                    | 0.00%                          |                    | 0.00%                    |
| Primary Care                                              | 6.31%                      | 0.20%               | 6.51%                    | 0.00%               | 0.25%                  | 0.50%                                    | 0.00%                          | 0.00%              | 0.00%                    |
| Disabilities                                              | 5.80%                      | 0.17%               | 5.97%                    | 0.00%               | 0.44%                  | 0.08%                                    | 0.14%                          | 0.00%              | 0.12%                    |
| Mental Health                                             | 6.20%                      | 0.26%               | 6.45%                    | 0.00%               | 0.24%                  | 0.16%                                    | 0.54%                          | 0.83%              | 0.22%                    |
| Older People                                              | 7.94%                      | 0.68%               | 8.62%                    | 0.00%               | 1.14%                  | 1.23%                                    | 0.65%                          | 0.17%              | 0.34%                    |
| CHO Operations                                            | 2.50%                      | 0.13%               | 2.63%                    |                     | 0.00%                  | 0.00%                                    | 0.18%                          | 0.00%              |                          |
| Community Services                                        | 6.28%                      | 0.28%               | 6.56%                    | 0.00%               | 0.51%                  | 0.29%                                    | 0.21%                          | 0.16%              | 0.17%                    |