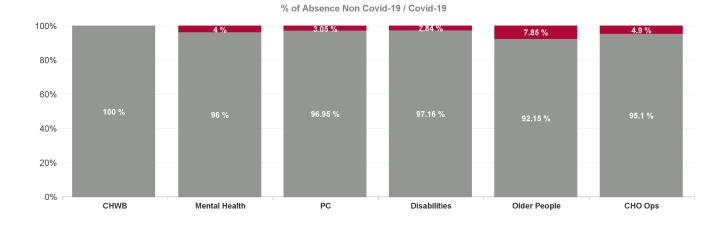

| Health Service Absence Rate<br>- by Care Group: May 2024 | Certified<br>absence | Self- certified<br>absence | Non Covid-19<br>absence | Covid-19<br>absence | Total absence<br>rate | % Non<br>Covid-19<br>absence | % Covid-19<br>absence |
|----------------------------------------------------------|----------------------|----------------------------|-------------------------|---------------------|-----------------------|------------------------------|-----------------------|
| CHO 3                                                    | 5.87%                | 0.41%                      | 6.28%                   | 0.28%               | 6.56%                 | 95.68%                       | 4.32%                 |
| Community Health & Wellbeing                             | 8.53%                | 0.13%                      | 8.66%                   | 0.00%               | 8.66%                 | 100.00%                      | 0.00%                 |
| Primary Care                                             | 6.06%                | 0.25%                      | 6.31%                   | 0.20%               | 6.51%                 | 96.95%                       | 3.05%                 |
| Disabilities                                             | 5.37%                | 0.43%                      | 5.80%                   | 0.17%               | 5.97%                 | 97.16%                       | 2.84%                 |
| Mental Health                                            | 5.75%                | 0.44%                      | 6.20%                   | 0.26%               | 6.45%                 | 96.00%                       | 4.00%                 |
| Older People                                             | 7.37%                | 0.57%                      | 7.94%                   | 0.68%               | 8.62%                 | 92.15%                       | 7.85%                 |
| CHO Operations                                           | 2.21%                | 0.29%                      | 2.50%                   | 0.13%               | 2.63%                 | 95.10%                       | 4.90%                 |
| Community Services                                       | 5.87%                | 0.41%                      | 6.28%                   | 0.28%               | 6.56%                 | 95.68%                       | 4.32%                 |

| Health Service Absence Rate<br>- by Care Group : May 2024 | Non<br>Covid-19<br>absence | Covid-19<br>absence | Total<br>absence<br>rate | Medical &<br>Dental | Nursing &<br>Midwifery | Health &<br>Social Care<br>Professionals | Management &<br>Administrative | General<br>Support | Patient &<br>Client Care |
|-----------------------------------------------------------|----------------------------|---------------------|--------------------------|---------------------|------------------------|------------------------------------------|--------------------------------|--------------------|--------------------------|
| CHO 3                                                     | 6.28%                      | 0.28%               | 6.56%                    | 0.00%               | 0.51%                  | 0.29%                                    | 0.21%                          | 0.16%              | 0.17%                    |
| Community Health & Wellbeing                              | 8.66%                      | 0.00%               | 8.66%                    |                     | 0.00%                  | 0.00%                                    | 0.00%                          |                    | 0.00%                    |
| Primary Care                                              | 6.31%                      | 0.20%               | 6.51%                    | 0.00%               | 0.25%                  | 0.50%                                    | 0.00%                          | 0.00%              | 0.00%                    |
| Disabilities                                              | 5.80%                      | 0.17%               | 5.97%                    | 0.00%               | 0.44%                  | 0.08%                                    | 0.14%                          | 0.00%              | 0.12%                    |
| Mental Health                                             | 6.20%                      | 0.26%               | 6.45%                    | 0.00%               | 0.24%                  | 0.16%                                    | 0.54%                          | 0.83%              | 0.22%                    |
| Older People                                              | 7.94%                      | 0.68%               | 8.62%                    | 0.00%               | 1.14%                  | 1.23%                                    | 0.65%                          | 0.17%              | 0.34%                    |
| CHO Operations                                            | 2.50%                      | 0.13%               | 2.63%                    |                     | 0.00%                  | 0.00%                                    | 0.18%                          | 0.00%              |                          |
| Community Services                                        | 6.28%                      | 0.28%               | 6.56%                    | 0.00%               | 0.51%                  | 0.29%                                    | 0.21%                          | 0.16%              | 0.17%                    |