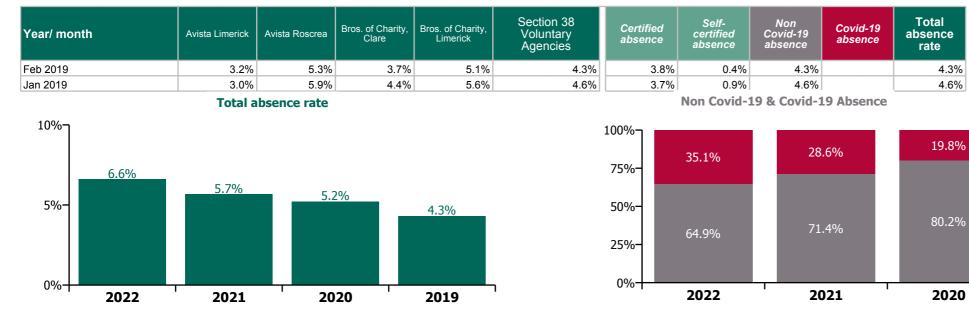

Non Covid-19 & Covid-19 Absence

## Total absence rate

# CHO 3 Section 38's

| Year/ month | Avista Limerick | Avista Roscrea | Bros. of Charity,<br>Clare | Bros. of Charity,<br>Limerick | Section 38<br>Voluntary<br>Agencies | Certified<br>absence | Self-<br>certified<br>absence | Non<br>Covid-19<br>absence | Covid-19<br>absence | Total<br>absence<br>rate |
|-------------|-----------------|----------------|----------------------------|-------------------------------|-------------------------------------|----------------------|-------------------------------|----------------------------|---------------------|--------------------------|
| 2022        | 5.8%            | 5.9%           | 6.0%                       | 8.3%                          | 6.6%                                | 4.0%                 | 0.3%                          | 4.3%                       | 2.3%                | 6.6%                     |
| Nov 2022    | 5.2%            | 3.6%           | 5.9%                       | 6.3%                          | 5.4%                                | 4.2%                 | 0.3%                          | 4.5%                       | 0.9%                | 5.4%                     |
| Oct 2022    | 4.4%            | 4.2%           | 5.8%                       | 6.5%                          | 5.4%                                | 3.9%                 | 0.4%                          | 4.2%                       | 1.1%                | 5.4%                     |
| Sep 2022    | 3.2%            | 2.6%           | 4.5%                       | 8.1%                          | 4.8%                                | 3.8%                 | 0.4%                          | 4.1%                       | 0.7%                | 4.8%                     |
| Aug 2022    | 2.4%            | 2.6%           | 3.5%                       | 9.0%                          | 4.6%                                | 3.6%                 | 0.3%                          | 3.8%                       | 0.7%                | 4.6%                     |
| Jul 2022    | 6.2%            | 6.4%           | 6.4%                       | 9.0%                          | 7.1%                                | 4.5%                 | 0.3%                          | 4.7%                       | 2.4%                | 7.1%                     |
| Jun 2022    | 3.9%            | 5.6%           | 5.7%                       | 7.2%                          | 5.6%                                | 3.7%                 | 0.4%                          | 4.1%                       | 1.5%                | 5.6%                     |
| May 2022    | 5.4%            | 4.5%           | 4.3%                       | 6.7%                          | 5.4%                                | 3.8%                 | 0.3%                          | 4.2%                       | 1.2%                | 5.4%                     |
| Apr 2022    | 8.3%            | 9.4%           | 4.8%                       | 10.6%                         | 8.5%                                | 4.6%                 | 0.2%                          | 4.8%                       | 3.7%                | 8.5%                     |
| Mar 2022    | 8.1%            | 9.4%           | 8.3%                       | 8.0%                          | 8.3%                                | 3.7%                 | 0.3%                          | 3.9%                       | 4.4%                | 8.3%                     |
| Feb 2022    | 8.3%            | 8.4%           | 6.3%                       | 8.0%                          | 7.7%                                | 3.7%                 | 0.3%                          | 4.0%                       | 3.8%                | 7.7%                     |
| Jan 2022    | 8.5%            | 7.8%           | 9.4%                       | 12.5%                         | 9.7%                                | 4.6%                 | 0.2%                          | 4.8%                       | 4.9%                | 9.7%                     |
| 2021        | 4.9%            | 4.8%           | 6.0%                       | 6.8%                          | 5.7%                                | 3.8%                 | 0.3%                          | 4.1%                       | 1.6%                | 5.7%                     |
| Dec 2021    | 5.5%            | 8.6%           | 8.3%                       | 9.3%                          | 7.8%                                | 4.7%                 | 0.2%                          | 4.9%                       | 2.8%                | 7.8%                     |
| Nov 2021    | 6.6%            | 8.6%           | 7.5%                       | 8.2%                          | 7.6%                                | 4.3%                 | 0.4%                          | 4.7%                       | 2.9%                | 7.6%                     |
| Oct 2021    | 6.6%            | 3.4%           | 6.6%                       | 7.3%                          | 6.3%                                | 4.0%                 | 0.4%                          | 4.4%                       | 1.9%                | 6.3%                     |
| Sep 2021    | 5.1%            | 4.2%           | 5.4%                       | 6.0%                          | 5.3%                                | 4.1%                 | 0.2%                          | 4.3%                       | 1.0%                | 5.3%                     |
| Aug 2021    | 3.9%            | 3.4%           | 5.0%                       | 6.0%                          | 4.6%                                | 3.7%                 | 0.2%                          | 3.9%                       | 0.8%                | 4.6%                     |
| Jul 2021    | 1.7%            | 3.5%           | 5.0%                       | 5.8%                          | 3.9%                                | 3.2%                 | 0.2%                          | 3.4%                       | 0.6%                | 3.9%                     |
| Jun 2021    | 3.4%            | 3.3%           | 4.7%                       | 6.1%                          | 4.5%                                | 3.4%                 | 0.3%                          | 3.7%                       | 0.7%                | 4.5%                     |
| May 2021    | 4.7%            | 4.0%           | 4.7%                       | 5.3%                          | 4.8%                                | 3.5%                 | 0.3%                          | 3.8%                       | 1.0%                | 4.8%                     |
| Apr 2021    | 3.6%            | 2.6%           | 4.2%                       | 4.6%                          | 3.9%                                | 2.8%                 | 0.2%                          | 3.0%                       | 0.9%                | 3.9%                     |
| Mar 2021    | 4.4%            | 3.7%           | 4.7%                       | 4.7%                          | 4.4%                                | 3.4%                 | 0.3%                          | 3.6%                       | 0.8%                | 4.4%                     |
| Feb 2021    | 5.5%            | 5.2%           | 6.7%                       | 5.9%                          | 5.9%                                | 4.1%                 | 0.6%                          | 4.7%                       | 1.2%                | 5.9%                     |
| Jan 2021    | 7.6%            | 6.4%           | 8.4%                       | 11.5%                         | 8.9%                                | 4.1%                 | 0.1%                          | 4.2%                       | 4.7%                | 8.9%                     |
| 2020        | 5.0%            | 4.5%           | 4.4%                       | 6.3%                          | 5.2%                                | 4.0%                 | 0.2%                          | 4.2%                       | 1.0%                | 5.2%                     |
| Dec 2020    | 4.0%            | 4.0%           | 4.1%                       | 6.2%                          | 4.7%                                | 3.6%                 | 0.1%                          | 3.7%                       | 1.0%                | 4.7%                     |
| Nov 2020    | 4.1%            | 4.9%           | 4.7%                       | 6.1%                          | 5.0%                                | 3.8%                 | 0.2%                          | 4.0%                       | 1.0%                | 5.0%                     |
| Oct 2020    | 4.3%            | 3.7%           | 4.6%                       | 7.9%                          | 5.4%                                | 3.7%                 | 0.2%                          | 3.8%                       | 1.6%                | 5.4%                     |
| Sep 2020    | 4.9%            | 3.2%           | 3.2%                       | 7.2%                          | 5.0%                                | 3.6%                 | 0.1%                          | 3.7%                       | 1.3%                | 5.0%                     |
| Aug 2020    | 5.5%            | 4.5%           | 4.7%                       | 7.4%                          | 5.8%                                | 4.3%                 | 0.2%                          | 4.5%                       | 1.3%                | 5.8%                     |
| Jul 2020    | 4.7%            | 2.5%           | 3.9%                       | 3.6%                          | 3.8%                                | 3.4%                 | 0.2%                          | 3.6%                       | 0.3%                | 3.8%                     |
| Jun 2020    | 5.4%            | 2.2%           | 4.9%                       | 5.6%                          | 4.8%                                | 3.6%                 | 0.2%                          | 3.8%                       | 1.1%                | 4.8%                     |
| May 2020    | 5.2%            | 4.0%           | 4.9%                       | 8.5%                          | 6.0%                                | 4.1%                 | 0.1%                          | 4.2%                       | 1.8%                | 6.0%                     |
| Apr 2020    | 6.6%            | 8.3%           | 3.8%                       | 5.4%                          | 6.0%                                | 5.1%                 | 0.1%                          | 5.2%                       | 0.8%                | 6.0%                     |
| Mar 2020    | 6.7%            | 7.6%           | 5.1%                       | 7.6%                          | 6.8%                                | 4.4%                 | 0.2%                          | 4.6%                       | 2.2%                | 6.8%                     |
| Feb 2020    | 4.4%            | 5.1%           | 4.2%                       | 3.9%                          | 4.3%                                | 4.0%                 | 0.3%                          | 4.3%                       |                     | 4.3%                     |
| Jan 2020    | 4.8%            | 4.5%           | 5.0%                       | 5.5%                          | 5.0%                                | 4.6%                 | 0.4%                          | 5.0%                       |                     | 5.0%                     |
| 2019        | 3.9%            | 4.5%           | 3.6%                       | 5.6%                          | 4.3%                                | 4.0%                 | 0.3%                          | 4.3%                       |                     | 4.3%                     |
| Dec 2019    | 4.4%            | 4.8%           |                            |                               | 4.0%                                | 3.7%                 | 0.3%                          | 4.0%                       |                     | 4.0%                     |
| Nov 2019    | 4.8%            | 5.1%           |                            |                               | 4.9%                                | 4.6%                 | 0.3%                          | 4.9%                       |                     | 4.9%                     |
| Oct 2019    | 4.8%            | 5.5%           |                            |                               | 4.9%                                | 4.6%                 | 0.3%                          | 4.9%                       |                     | 4.9%                     |
| Sep 2019    | 4.3%            | 3.1%           |                            |                               | 4.2%                                | 3.9%                 | 0.3%                          | 4.2%                       |                     | 4.2%                     |
| Aug 2019    | 3.8%            | 3.9%           |                            | 5.5%                          | 4.2%                                | 4.0%                 | 0.2%                          | 4.2%                       |                     | 4.2%                     |
| Jul 2019    | 3.1%            | 4.0%           |                            | 6.1%                          | 4.2%                                | 4.0%                 | 0.2%                          | 4.2%                       |                     | 4.2%                     |
| Jun 2019    | 4.1%            | 3.5%           |                            | 5.8%                          | 4.4%                                | 4.1%                 | 0.3%                          | 4.4%                       |                     | 4.4%                     |
| May 2019    | 3.8%            | 3.7%           |                            | 5.3%                          | 4.2%                                | 3.9%                 | 0.3%                          | 4.2%                       |                     | 4.2%                     |
| Apr 2019    | 4.3%            | 4.2%           |                            | 5.8%                          | 4.6%                                | 4.3%                 | 0.3%                          | 4.6%                       |                     | 4.6%                     |
| Mar 2019    | 3.5%            |                |                            |                               | 4.0%                                | 3.8%                 | 0.3%                          | 4.0%                       |                     | 4.0%                     |