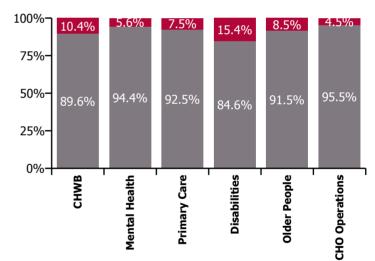

| Health Service Absence Rate - by Care<br>Group: Nov 2022 | Certified<br>absence | Self-<br>certified<br>absence | Non<br>Covid-19<br>absence | Covid-19<br>absence | Total<br>absence<br>rate | % Non<br>Covid-19<br>absence | %<br>Covid-19<br>absence |
|----------------------------------------------------------|----------------------|-------------------------------|----------------------------|---------------------|--------------------------|------------------------------|--------------------------|
| CHO 3                                                    | 5.8%                 | 0.5%                          | 6.3%                       | 0.7%                | 7.0%                     | 90.1%                        | 9.9%                     |
| CHO Operations                                           | 5.8%                 | 0.6%                          | 6.4%                       | 0.3%                | 6.7%                     | 95.5%                        | 4.5%                     |
| Community Health & Wellbeing                             | 2.4%                 | 0.3%                          | 2.7%                       | 0.3%                | 3.0%                     | 89.6%                        | 10.4%                    |
| Mental Health                                            | 6.1%                 | 0.7%                          | 6.8%                       | 0.4%                | 7.2%                     | 94.4%                        | 5.6%                     |
| Primary Care                                             | 6.3%                 | 0.4%                          | 6.7%                       | 0.5%                | 7.2%                     | 92.5%                        | 7.5%                     |
| Disabilities                                             | 4.2%                 | 0.3%                          | 4.5%                       | 0.8%                | 5.4%                     | 84.6%                        | 15.4%                    |
| Older People                                             | 8.7%                 | 1.0%                          | 9.7%                       | 0.9%                | 10.6%                    | 91.5%                        | 8.5%                     |