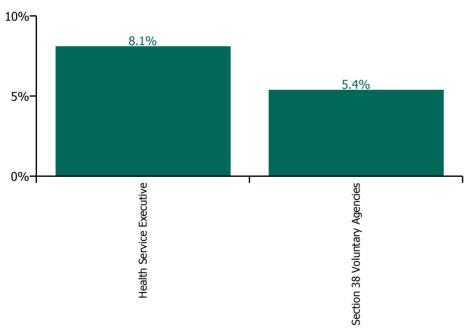

% of Absence Non Covid-19 / Covid-19

| Health Service Absence Rate - by<br>Care Group: Nov 2022 | Medical &<br>Dental | Nursing &<br>Midwifery | Health & Social<br>Care<br>Professionals | Management &<br>Administrative | General<br>Support | Patient & Client<br>Care | Certified<br>absence | Self-<br>certified<br>absence | Non<br>Covid-19<br>absence | Covid-19<br>absence | Total<br>absence<br>rate |
|----------------------------------------------------------|---------------------|------------------------|------------------------------------------|--------------------------------|--------------------|--------------------------|----------------------|-------------------------------|----------------------------|---------------------|--------------------------|
| CHO 3                                                    | 4.7%                | 8.1%                   | 5.3%                                     | 7.2%                           | 6.6%               | 7.2%                     | 5.8%                 | 0.5%                          | 6.3%                       | 0.7%                | 7.0%                     |
| Health Service Executive                                 | 4.7%                | 9.2%                   | 5.7%                                     | 7.6%                           | 6.9%               | 10.1%                    | 6.8%                 | 0.7%                          | 7.5%                       | 0.6%                | 8.1%                     |
| Community Health & Wellbeing                             |                     | 0.0%                   | 0.0%                                     | 0.7%                           |                    | 6.0%                     | 2.4%                 | 0.3%                          | 2.7%                       | 0.3%                | 3.0%                     |
| Mental Health                                            | 3.3%                | 8.2%                   | 6.3%                                     | 9.0%                           | 2.2%               | 9.5%                     | 6.1%                 | 0.7%                          | 6.8%                       | 0.4%                | 7.2%                     |
| Primary Care                                             | 6.0%                | 8.7%                   | 5.8%                                     | 9.3%                           | 2.1%               | 5.0%                     | 6.3%                 | 0.4%                          | 6.7%                       | 0.5%                | 7.2%                     |
| Disabilities                                             |                     |                        | 4.0%                                     | 2.8%                           | 16.2%              | 6.0%                     | 4.5%                 | 0.4%                          | 4.9%                       | 0.2%                | 5.0%                     |
| Older People                                             | 6.0%                | 10.8%                  | 5.5%                                     | 7.8%                           | 9.7%               | 12.0%                    | 8.7%                 | 1.0%                          | 9.7%                       | 0.9%                | 10.6%                    |
| CHO Operations                                           |                     | 1.2%                   | 0.0%                                     | 7.1%                           | 7.6%               | 5.6%                     | 5.8%                 | 0.6%                          | 6.4%                       | 0.3%                | 6.7%                     |
| Section 38 Voluntary Agencies                            | 0.0%                | 5.4%                   | 5.0%                                     | 4.4%                           | 5.8%               | 5.6%                     | 4.2%                 | 0.3%                          | 4.5%                       | 0.9%                | 5.4%                     |