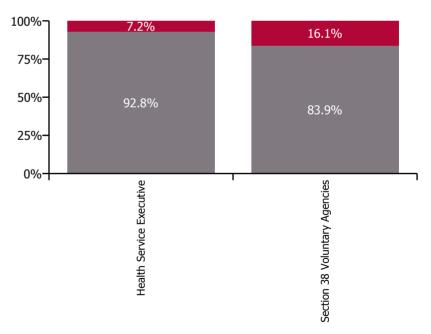

% of Absence Non Covid-19 / Covid-19

| Health Service Absence Rate - by<br>Care Group: Nov 2022 | Medical &<br>Dental | Nursing &<br>Midwifery | Health & Social<br>Care<br>Professionals | Management &<br>Administrative | General<br>Support | Patient & Client<br>Care | Certified<br>absence | Self-<br>certified<br>absence | Non<br>Covid-19<br>absence | Covid-19<br>absence | Total<br>absence<br>rate |
|----------------------------------------------------------|---------------------|------------------------|------------------------------------------|--------------------------------|--------------------|--------------------------|----------------------|-------------------------------|----------------------------|---------------------|--------------------------|
| CHO 3                                                    | 4.7%                | 8.1%                   | 5.3%                                     | 7.2%                           | 6.6%               | 7.2%                     | 5.8%                 | 0.5%                          | 6.3%                       | 0.7%                | 7.0%                     |
| Health Service Executive                                 | 4.7%                | 9.2%                   | 5.7%                                     | 7.6%                           | 6.9%               | 10.1%                    | 6.8%                 | 0.7%                          | 7.5%                       | 0.6%                | 8.1%                     |
| Community Health & Wellbeing                             |                     | 0.0%                   | 0.0%                                     | 0.7%                           |                    | 6.0%                     | 2.4%                 | 0.3%                          | 2.7%                       | 0.3%                | 3.0%                     |
| Mental Health                                            | 3.3%                | 8.2%                   | 6.3%                                     | 9.0%                           | 2.2%               | 9.5%                     | 6.1%                 | 0.7%                          | 6.8%                       | 0.4%                | 7.2%                     |
| Primary Care                                             | 6.0%                | 8.7%                   | 5.8%                                     | 9.3%                           | 2.1%               | 5.0%                     | 6.3%                 | 0.4%                          | 6.7%                       | 0.5%                | 7.2%                     |
| Disabilities                                             |                     |                        | 4.0%                                     | 2.8%                           | 16.2%              | 6.0%                     | 4.5%                 | 0.4%                          | 4.9%                       | 0.2%                | 5.0%                     |
| Older People                                             | 6.0%                | 10.8%                  | 5.5%                                     | 7.8%                           | 9.7%               | 12.0%                    | 8.7%                 | 1.0%                          | 9.7%                       | 0.9%                | 10.6%                    |
| CHO Operations                                           |                     | 1.2%                   | 0.0%                                     | 7.1%                           | 7.6%               | 5.6%                     | 5.8%                 | 0.6%                          | 6.4%                       | 0.3%                | 6.7%                     |
| Section 38 Voluntary Agencies                            | 0.0%                | 5.4%                   | 5.0%                                     | 4.4%                           | 5.8%               | 5.6%                     | 4.2%                 | 0.3%                          | 4.5%                       | 0.9%                | 5.4%                     |