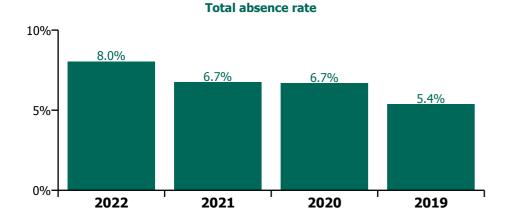

## Total absence rate

# CHO 3 by Staff Category

| Year/ month | Medical &<br>Dental | Nursing &<br>Midwifery | Health & Social<br>Care<br>Professionals | Management &<br>Administrative | General<br>Support | Patient & Client<br>Care | Certified<br>absence | Self-<br>certified<br>absence | Non<br>Covid-19<br>absence | Covid-19<br>absence | Total<br>absence rate |
|-------------|---------------------|------------------------|------------------------------------------|--------------------------------|--------------------|--------------------------|----------------------|-------------------------------|----------------------------|---------------------|-----------------------|
| 2022        | 5.7%                | 9.4%                   | 6.1%                                     | 7.1%                           | 7.3%               | 8.4%                     | 5.3%                 | 0.4%                          | 5.7%                       | 2.3%                | 8.0%                  |
| Nov 2022    | 4.7%                | 8.1%                   | 5.3%                                     | 7.2%                           | 6.6%               | 7.2%                     | 5.8%                 | 0.5%                          | 6.3%                       | 0.7%                | 7.0%                  |
| Oct 2022    | 3.5%                | 8.3%                   | 4.3%                                     | 7.2%                           | 6.3%               | 7.3%                     | 5.5%                 | 0.5%                          | 6.0%                       | 0.9%                | 6.9%                  |
| Sep 2022    | 3.0%                | 7.9%                   | 3.9%                                     | 5.2%                           | 5.8%               | 6.7%                     | 5.2%                 | 0.5%                          | 5.6%                       | 0.6%                | 6.2%                  |
| Aug 2022    | 3.2%                | 8.3%                   | 4.7%                                     | 6.5%                           | 4.6%               | 6.5%                     | 5.4%                 | 0.4%                          | 5.8%                       | 0.7%                | 6.5%                  |
| Jul 2022    | 4.7%                | 10.0%                  | 6.8%                                     | 7.7%                           | 6.3%               | 8.9%                     | 5.8%                 | 0.3%                          | 6.1%                       | 2.3%                | 8.5%                  |
| Jun 2022    | 6.0%                | 8.8%                   | 5.2%                                     | 6.1%                           | 7.0%               | 8.1%                     | 5.1%                 | 0.5%                          | 5.6%                       | 1.9%                | 7.5%                  |
| May 2022    | 5.6%                | 7.8%                   | 3.9%                                     | 5.1%                           | 7.1%               | 7.4%                     | 5.0%                 | 0.4%                          | 5.4%                       | 1.2%                | 6.6%                  |
| Apr 2022    | 7.8%                | 9.7%                   | 8.0%                                     | 6.5%                           | 9.3%               | 10.1%                    | 5.7%                 | 0.4%                          | 6.0%                       | 3.1%                | 9.1%                  |
| Mar 2022    | 8.2%                | 11.4%                  | 8.2%                                     | 9.7%                           | 9.1%               | 10.3%                    | 4.9%                 | 0.4%                          | 5.4%                       | 4.7%                | 10.1%                 |
| Feb 2022    | 8.8%                | 10.2%                  | 6.6%                                     | 7.0%                           | 6.5%               | 8.9%                     | 4.9%                 | 0.4%                          | 5.2%                       | 3.3%                | 8.5%                  |
| Jan 2022    | 9.0%                | 13.1%                  | 10.1%                                    | 9.6%                           | 11.3%              | 11.1%                    | 5.1%                 | 0.3%                          | 5.4%                       | 6.0%                | 11.4%                 |
| 2021        | 3.8%                | 8.0%                   | 5.4%                                     | 4.8%                           | 6.6%               | 7.2%                     | 5.0%                 | 0.4%                          | 5.4%                       | 1.4%                | 6.7%                  |
| Dec 2021    | 4.9%                | 9.6%                   | 8.4%                                     | 7.1%                           | 6.4%               | 9.1%                     | 5.5%                 | 0.4%                          | 5.9%                       | 2.8%                | 8.6%                  |
| Nov 2021    | 3.1%                | 10.0%                  | 6.8%                                     | 6.7%                           | 6.0%               | 9.2%                     | 5.3%                 | 0.6%                          | 5.9%                       | 2.5%                | 8.4%                  |
| Oct 2021    | 3.7%                | 9.2%                   | 5.6%                                     | 5.9%                           | 7.1%               | 7.8%                     | 5.4%                 | 0.5%                          | 5.9%                       | 1.6%                | 7.5%                  |
| Sep 2021    | 7.7%                | 8.5%                   | 4.6%                                     | 5.3%                           | 7.7%               | 7.2%                     | 5.6%                 | 0.4%                          | 6.0%                       | 1.0%                | 7.0%                  |
| Aug 2021    | 6.2%                | 6.8%                   | 5.1%                                     | 4.7%                           | 5.1%               | 7.1%                     | 5.2%                 | 0.4%                          | 5.6%                       | 0.7%                | 6.3%                  |
| Jul 2021    | 4.6%                | 7.0%                   | 4.5%                                     | 3.8%                           | 5.3%               | 6.2%                     | 5.0%                 | 0.4%                          | 5.3%                       | 0.5%                | 5.8%                  |
| Jun 2021    | 1.8%                | 6.7%                   | 4.9%                                     | 4.4%                           | 5.9%               | 5.7%                     | 4.7%                 | 0.4%                          | 5.1%                       | 0.5%                | 5.6%                  |
| May 2021    | 1.1%                | 5.8%                   | 4.2%                                     | 3.9%                           | 7.2%               | 6.0%                     | 4.4%                 | 0.3%                          | 4.8%                       | 0.6%                | 5.4%                  |
| Apr 2021    | 2.3%                | 5.7%                   | 3.7%                                     | 3.3%                           | 6.9%               | 5.6%                     | 4.2%                 | 0.3%                          | 4.5%                       | 0.6%                | 5.1%                  |
| Mar 2021    | 1.7%                | 6.8%                   | 4.4%                                     | 4.3%                           | 4.9%               | 5.8%                     | 4.5%                 | 0.3%                          | 4.8%                       | 0.7%                | 5.5%                  |
| Feb 2021    | 2.2%                | 8.4%                   | 5.2%                                     | 3.4%                           | 6.9%               | 6.9%                     | 4.9%                 | 0.5%                          | 5.4%                       | 1.2%                | 6.5%                  |
| Jan 2021    | 5.9%                | 11.3%                  | 7.7%                                     | 5.1%                           | 9.6%               | 9.1%                     | 4.9%                 | 0.2%                          | 5.1%                       | 3.9%                | 9.0%                  |
| 2020        | 4.6%                | 8.2%                   | 4.4%                                     | 5.7%                           | 7.7%               | 6.7%                     | 5.2%                 | 0.3%                          | 5.5%                       | 1.2%                | 6.7%                  |
| Dec 2020    | 4.6%                | 7.8%                   | 5.5%                                     | 4.2%                           | 7.1%               | 5.9%                     | 4.9%                 | 0.2%                          | 5.1%                       | 1.1%                | 6.3%                  |
| Nov 2020    | 3.9%                | 7.4%                   | 4.1%                                     | 4.0%                           | 7.5%               | 6.0%                     | 4.8%                 | 0.2%                          | 5.0%                       | 0.9%                | 5.9%                  |
| Oct 2020    | 3.0%                | 8.3%                   | 4.5%                                     | 4.2%                           | 6.7%               | 6.5%                     | 4.8%                 | 0.3%                          | 5.1%                       | 1.3%                | 6.4%                  |
| Sep 2020    | 3.2%                | 8.2%                   | 4.7%                                     | 6.1%                           | 8.0%               | 7.0%                     | 5.6%                 | 0.3%                          | 5.8%                       | 1.0%                | 6.8%                  |
| Aug 2020    | 2.7%                | 8.0%                   | 5.2%                                     | 6.5%                           | 6.9%               | 7.2%                     | 5.7%                 | 0.3%                          | 5.9%                       | 1.0%                | 6.9%                  |