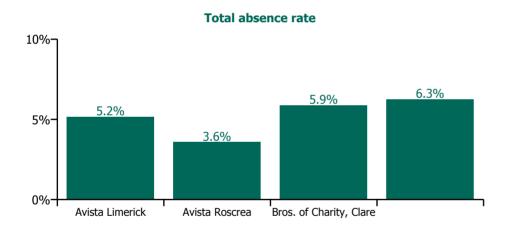

#### Total absence rate

## Non Covid-19 & Covid-19 Absence

| Health Service Absence Rate - by<br>Care Group: Nov 2022 | Medical &<br>Dental | Nursing &<br>Midwifery | Health & Social<br>Care<br>Professionals | Management &<br>Administrative | General<br>Support | Patient & Client<br>Care | Certified<br>absence | Self-<br>certified<br>absence | Non<br>Covid-19<br>absence | Covid-19<br>absence | Total<br>absence<br>rate |
|----------------------------------------------------------|---------------------|------------------------|------------------------------------------|--------------------------------|--------------------|--------------------------|----------------------|-------------------------------|----------------------------|---------------------|--------------------------|
| CHO 3                                                    | 0.0%                | 5.4%                   | 5.0%                                     | 4.4%                           | 5.8%               | 5.6%                     | 4.2%                 | 0.3%                          | 4.5%                       | 0.9%                | 5.4%                     |
| Section 38 Voluntary Agencies                            | 0.0%                | 5.4%                   | 5.0%                                     | 4.4%                           | 5.8%               | 5.6%                     | 4.2%                 | 0.3%                          | 4.5%                       | 0.9%                | 5.4%                     |
| Avista Limerick                                          |                     | 5.0%                   | 4.0%                                     | 4.4%                           | 7.7%               | 5.3%                     | 3.6%                 | 0.1%                          | 3.7%                       | 1.4%                | 5.2%                     |
| Avista Roscrea                                           |                     | 1.7%                   | 4.1%                                     | 0.6%                           | 1.0%               | 4.1%                     | 2.5%                 | 0.3%                          | 2.8%                       | 0.8%                | 3.6%                     |
| Bros. of Charity, Clare                                  | 0.0%                | 0.0%                   | 7.1%                                     | 0.0%                           |                    | 5.8%                     | 4.6%                 | 0.5%                          | 5.1%                       | 0.8%                | 5.9%                     |
| Bros. of Charity, Limerick                               |                     | 7.5%                   | 4.3%                                     | 11.1%                          | 0.0%               | 6.5%                     | 5.3%                 | 0.5%                          | 5.8%                       | 0.4%                | 6.3%                     |