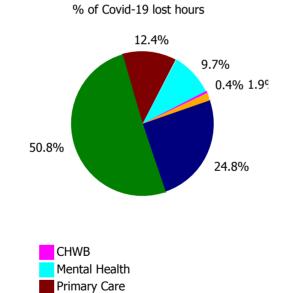

32.8% 16.4% 17.3% 0.3% 4.1%

% of total lost hours

CHWB Mental Health Primary Care Disabilities Older People

Disabilities

| Health Service Covid-19 Absence Rate - by<br>Staff Category & Care Group: Nov 2022 | Medical &<br>Dental | Nursing &<br>Midwifery | Health & Social<br>Care<br>Professionals | Management &<br>Administrative | General<br>Support | Patient & Client<br>Care | Covid-19<br>absence | Non Covid-19<br>absence | Total<br>absence rate |
|------------------------------------------------------------------------------------|---------------------|------------------------|------------------------------------------|--------------------------------|--------------------|--------------------------|---------------------|-------------------------|-----------------------|
| СНО 3                                                                              | 0.2%                | 0.8%                   | 0.7%                                     | 7.2%                           | 0.8%               | 0.7%                     | 0.7%                | 6.3%                    | 7.0%                  |
| CHO Operations                                                                     |                     | 0.0%                   | 0.0%                                     | 7.1%                           | 0.3%               | 0.0%                     | 0.3%                | 6.4%                    | 6.7%                  |
| Community Health & Wellbeing                                                       |                     | 0.0%                   | 0.0%                                     | 0.7%                           |                    | 0.7%                     | 0.3%                | 2.7%                    | 3.0%                  |
| Mental Health                                                                      | 0.0%                | 0.7%                   | 0.2%                                     | 9.0%                           | 0.0%               | 0.0%                     | 0.4%                | 6.8%                    | 7.2%                  |
| Primary Care                                                                       | 0.5%                | 0.2%                   | 1.2%                                     | 9.3%                           | 0.0%               | 0.4%                     | 0.5%                | 6.7%                    | 7.2%                  |
| Disabilities                                                                       | 0.0%                | 1.3%                   | 0.6%                                     | 3.8%                           | 1.4%               | 0.8%                     | 0.8%                | 4.5%                    | 5.4%                  |
| Older People                                                                       | 0.0%                | 0.9%                   | 0.9%                                     | 7.8%                           | 1.0%               | 0.8%                     | 0.9%                | 9.7%                    | 10.6%                 |