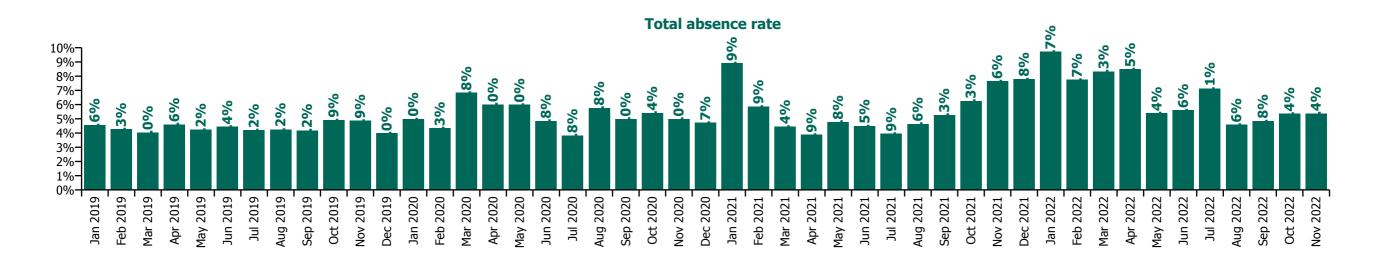

#### 4% % 12%-%0 1% 6% 6% 5% 5% 10% 2% 4% 5% 5% % **%0** %6 8% %0 %6 .6% 5% %9 5% 4% 3% 2% 8% 3% **%6** 9%6 8% 8% 8% 8% 6% 5% %9 5% 6% 5% 5% 5% 4% 3% 1% %0 2% 8% % 6% 4%-2%-0% Feb 2019 Mar 2019 Apr 2019 May 2019 Jun 2019 Jul 2019 Sep 2019 Jan 2020 Feb 2020 Mar 2020 Apr 2020 May 2020 Jun 2020 Jul 2020 Aug 2020 Oct 2020 Dec 2020 Apr 2021 Jul 2021 Aug 2021 Sep 2021 Nov 2021 Mar 2022 Jun 2022 Jul 2022 Oct 2022 Jan 2019 Aug 2019 Oct 2019 Nov 2019 Dec 2019 Sep 2020 Nov 2020 Jan 2021 Feb 2021 Mar 2021 May 2021 Jun 2021 Oct 2021 Dec 2021 Feb 2022 Apr 2022 May 2022 Aug 2022 Sep 2022 Nov 2022 Jan 2022