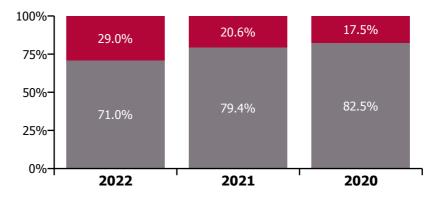

Non Covid-19 & Covid-19 Absence

# CHO 3 by Staff Category

| Year/ month | Medical &<br>Dental | Nursing &<br>Midwifery | Health & Social<br>Care<br>Professionals | Management &<br>Administrative | General<br>Support | Patient & Client<br>Care | Certified<br>absence | Self-<br>certified<br>absence | Non<br>Covid-19<br>absence | Covid-19<br>absence | Total<br>absence rate |
|-------------|---------------------|------------------------|------------------------------------------|--------------------------------|--------------------|--------------------------|----------------------|-------------------------------|----------------------------|---------------------|-----------------------|
| 2022        | 5.7%                | 9.4%                   | 6.1%                                     | 7.1%                           | 7.3%               | 8.4%                     | 5.3%                 | 0.4%                          | 5.7%                       | 2.3%                | 8.0%                  |
| Nov 2022    | 4.7%                | 8.1%                   | 5.3%                                     | 7.2%                           | 6.6%               | 7.2%                     | 5.8%                 | 0.5%                          | 6.3%                       | 0.7%                | 7.0%                  |
| Oct 2022    | 3.5%                | 8.3%                   | 4.3%                                     | 7.2%                           | 6.3%               | 7.3%                     | 5.5%                 | 0.5%                          | 6.0%                       | 0.9%                | 6.9%                  |
| Sep 2022    | 3.0%                | 7.9%                   | 3.9%                                     | 5.2%                           | 5.8%               | 6.7%                     | 5.2%                 | 0.5%                          | 5.6%                       | 0.6%                | 6.2%                  |
| Aug 2022    | 3.2%                | 8.3%                   | 4.7%                                     | 6.5%                           | 4.6%               | 6.5%                     | 5.4%                 | 0.4%                          | 5.8%                       | 0.7%                | 6.5%                  |
| Jul 2022    | 4.7%                | 10.0%                  | 6.8%                                     | 7.7%                           | 6.3%               | 8.9%                     | 5.8%                 | 0.3%                          | 6.1%                       | 2.3%                | 8.5%                  |
| Jun 2022    | 6.0%                | 8.8%                   | 5.2%                                     | 6.1%                           | 7.0%               | 8.1%                     | 5.1%                 | 0.5%                          | 5.6%                       | 1.9%                | 7.5%                  |
| May 2022    | 5.6%                | 7.8%                   | 3.9%                                     | 5.1%                           | 7.1%               | 7.4%                     | 5.0%                 | 0.4%                          | 5.4%                       | 1.2%                | 6.6%                  |
| Apr 2022    | 7.8%                | 9.7%                   | 8.0%                                     | 6.5%                           | 9.3%               | 10.1%                    | 5.7%                 | 0.4%                          | 6.0%                       | 3.1%                | 9.1%                  |
| Mar 2022    | 8.2%                | 11.4%                  | 8.2%                                     | 9.7%                           | 9.1%               | 10.3%                    | 4.9%                 | 0.4%                          | 5.4%                       | 4.7%                | 10.1%                 |
| Feb 2022    | 8.8%                | 10.2%                  | 6.6%                                     | 7.0%                           | 6.5%               | 8.9%                     | 4.9%                 | 0.4%                          | 5.2%                       | 3.3%                | 8.5%                  |
| Jan 2022    | 9.0%                | 13.1%                  | 10.1%                                    | 9.6%                           | 11.3%              | 11.1%                    | 5.1%                 | 0.3%                          | 5.4%                       | 6.0%                | 11.4%                 |
| 2021        | 3.8%                | 8.0%                   | 5.4%                                     | 4.8%                           | 6.6%               | 7.2%                     | 5.0%                 | 0.4%                          | 5.4%                       | 1.4%                | 6.7%                  |
| Dec 2021    | 4.9%                | 9.6%                   | 8.4%                                     | 7.1%                           | 6.4%               | 9.1%                     | 5.5%                 | 0.4%                          | 5.9%                       | 2.8%                | 8.6%                  |
| Nov 2021    | 3.1%                | 10.0%                  | 6.8%                                     | 6.7%                           | 6.0%               | 9.2%                     | 5.3%                 | 0.6%                          | 5.9%                       | 2.5%                | 8.4%                  |
| Oct 2021    | 3.7%                | 9.2%                   | 5.6%                                     | 5.9%                           | 7.1%               | 7.8%                     | 5.4%                 | 0.5%                          | 5.9%                       | 1.6%                | 7.5%                  |
| Sep 2021    | 7.7%                | 8.5%                   | 4.6%                                     | 5.3%                           | 7.7%               | 7.2%                     | 5.6%                 | 0.4%                          | 6.0%                       | 1.0%                | 7.0%                  |
| Aug 2021    | 6.2%                | 6.8%                   | 5.1%                                     | 4.7%                           | 5.1%               | 7.1%                     | 5.2%                 | 0.4%                          | 5.6%                       | 0.7%                | 6.3%                  |
| Jul 2021    | 4.6%                | 7.0%                   | 4.5%                                     | 3.8%                           | 5.3%               | 6.2%                     | 5.0%                 | 0.4%                          | 5.3%                       | 0.5%                | 5.8%                  |
| Jun 2021    | 1.8%                | 6.7%                   | 4.9%                                     | 4.4%                           | 5.9%               | 5.7%                     | 4.7%                 | 0.4%                          | 5.1%                       | 0.5%                | 5.6%                  |
| May 2021    | 1.1%                | 5.8%                   | 4.2%                                     | 3.9%                           | 7.2%               | 6.0%                     | 4.4%                 | 0.3%                          | 4.8%                       | 0.6%                | 5.4%                  |
| Apr 2021    | 2.3%                | 5.7%                   | 3.7%                                     | 3.3%                           | 6.9%               | 5.6%                     | 4.2%                 | 0.3%                          | 4.5%                       | 0.6%                | 5.1%                  |
| Mar 2021    | 1.7%                | 6.8%                   | 4.4%                                     | 4.3%                           | 4.9%               | 5.8%                     | 4.5%                 | 0.3%                          | 4.8%                       | 0.7%                | 5.5%                  |
| Feb 2021    | 2.2%                | 8.4%                   | 5.2%                                     | 3.4%                           | 6.9%               | 6.9%                     | 4.9%                 | 0.5%                          | 5.4%                       | 1.2%                | 6.5%                  |
| Jan 2021    | 5.9%                | 11.3%                  | 7.7%                                     | 5.1%                           | 9.6%               | 9.1%                     | 4.9%                 | 0.2%                          | 5.1%                       | 3.9%                | 9.0%                  |
| 2020        | 4.6%                | 8.2%                   | 4.4%                                     | 5.7%                           | 7.7%               | 6.7%                     | 5.2%                 | 0.3%                          | 5.5%                       | 1.2%                | 6.7%                  |
| Dec 2020    | 4.6%                | 7.8%                   | 5.5%                                     | 4.2%                           | 7.1%               | 5.9%                     | 4.9%                 | 0.2%                          | 5.1%                       | 1.1%                | 6.3%                  |
| Nov 2020    | 3.9%                | 7.4%                   | 4.1%                                     | 4.0%                           | 7.5%               | 6.0%                     | 4.8%                 | 0.2%                          | 5.0%                       | 0.9%                | 5.9%                  |
| Oct 2020    | 3.0%                | 8.3%                   | 4.5%                                     | 4.2%                           | 6.7%               | 6.5%                     | 4.8%                 | 0.3%                          | 5.1%                       | 1.3%                | 6.4%                  |
| Sep 2020    | 3.2%                | 8.2%                   | 4.7%                                     | 6.1%                           | 8.0%               | 7.0%                     | 5.6%                 | 0.3%                          | 5.8%                       | 1.0%                | 6.8%                  |
| Aug 2020    | 2.7%                | 8.0%                   | 5.2%                                     | 6.5%                           | 6.9%               | 7.2%                     | 5.7%                 | 0.3%                          | 5.9%                       | 1.0%                | 6.9%                  |