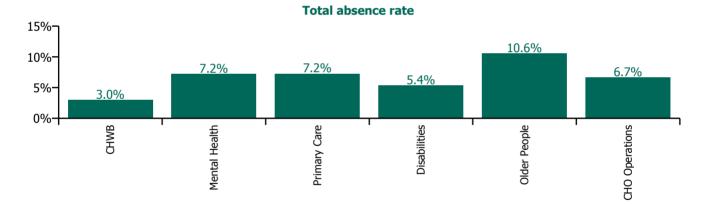

#### Total absence rate

| Health Service Absence Rate - by Care<br>Group: Nov 2022 | Certified<br>absence | Self-<br>certified<br>absence | Non<br>Covid-19<br>absence | Covid-19<br>absence | Total<br>absence<br>rate | % Non<br>Covid-19<br>absence | %<br>Covid-19<br>absence |
|----------------------------------------------------------|----------------------|-------------------------------|----------------------------|---------------------|--------------------------|------------------------------|--------------------------|
| CHO 3                                                    | 5.8%                 | 0.5%                          | 6.3%                       | 0.7%                | 7.0%                     | 90.1%                        | 9.9%                     |
| CHO Operations                                           | 5.8%                 | 0.6%                          | 6.4%                       | 0.3%                | 6.7%                     | 95.5%                        | 4.5%                     |
| Community Health & Wellbeing                             | 2.4%                 | 0.3%                          | 2.7%                       | 0.3%                | 3.0%                     | 89.6%                        | 10.4%                    |
| Mental Health                                            | 6.1%                 | 0.7%                          | 6.8%                       | 0.4%                | 7.2%                     | 94.4%                        | 5.6%                     |
| Primary Care                                             | 6.3%                 | 0.4%                          | 6.7%                       | 0.5%                | 7.2%                     | 92.5%                        | 7.5%                     |
| Disabilities                                             | 4.2%                 | 0.3%                          | 4.5%                       | 0.8%                | 5.4%                     | 84.6%                        | 15.4%                    |
| Older People                                             | 8.7%                 | 1.0%                          | 9.7%                       | 0.9%                | 10.6%                    | 91.5%                        | 8.5%                     |