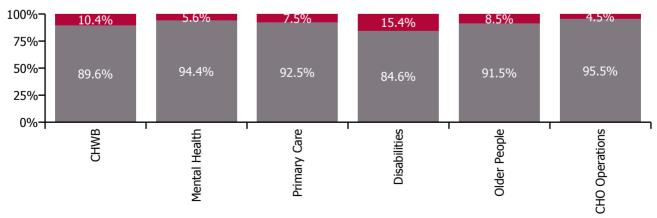

Non Covid-19 & Covid-19 Absence

| Health Service Absence Rate - by Care<br>Group: Nov 2022 | Certified<br>absence | Self-<br>certified<br>absence | Non<br>Covid-19<br>absence | Covid-19<br>absence | Total<br>absence<br>rate | % Non<br>Covid-19<br>absence | %<br>Covid-19<br>absence |
|----------------------------------------------------------|----------------------|-------------------------------|----------------------------|---------------------|--------------------------|------------------------------|--------------------------|
| CHO 3                                                    | 5.8%                 | 0.5%                          | 6.3%                       | 0.7%                | 7.0%                     | 90.1%                        | 9.9%                     |
| CHO Operations                                           | 5.8%                 | 0.6%                          | 6.4%                       | 0.3%                | 6.7%                     | 95.5%                        | 4.5%                     |
| Community Health & Wellbeing                             | 2.4%                 | 0.3%                          | 2.7%                       | 0.3%                | 3.0%                     | 89.6%                        | 10.4%                    |
| Mental Health                                            | 6.1%                 | 0.7%                          | 6.8%                       | 0.4%                | 7.2%                     | 94.4%                        | 5.6%                     |
| Primary Care                                             | 6.3%                 | 0.4%                          | 6.7%                       | 0.5%                | 7.2%                     | 92.5%                        | 7.5%                     |
| Disabilities                                             | 4.2%                 | 0.3%                          | 4.5%                       | 0.8%                | 5.4%                     | 84.6%                        | 15.4%                    |
| Older People                                             | 8.7%                 | 1.0%                          | 9.7%                       | 0.9%                | 10.6%                    | 91.5%                        | 8.5%                     |