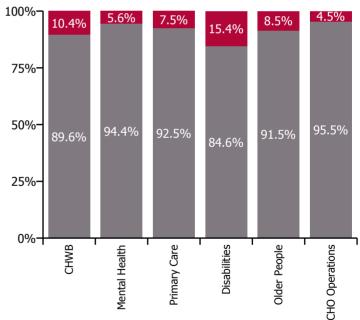

Non Covid-19 & Covid-19 Absence

| Health Service Absence Rate - by Care<br>Group: Nov 2022 | Certified<br>absence | Self-<br>certified<br>absence | Non<br>Covid-19<br>absence | Covid-19<br>absence | Total<br>absence<br>rate | % Non<br>Covid-19<br>absence | %<br>Covid-19<br>absence |
|----------------------------------------------------------|----------------------|-------------------------------|----------------------------|---------------------|--------------------------|------------------------------|--------------------------|
| CHO 3                                                    | 5.8%                 | 0.5%                          | 6.3%                       | 0.7%                | 7.0%                     | 90.1%                        | 9.9%                     |
| CHO Operations                                           | 5.8%                 | 0.6%                          | 6.4%                       | 0.3%                | 6.7%                     | 95.5%                        | 4.5%                     |
| Community Health & Wellbeing                             | 2.4%                 | 0.3%                          | 2.7%                       | 0.3%                | 3.0%                     | 89.6%                        | 10.4%                    |
| Mental Health                                            | 6.1%                 | 0.7%                          | 6.8%                       | 0.4%                | 7.2%                     | 94.4%                        | 5.6%                     |
| Primary Care                                             | 6.3%                 | 0.4%                          | 6.7%                       | 0.5%                | 7.2%                     | 92.5%                        | 7.5%                     |
| Disabilities                                             | 4.2%                 | 0.3%                          | 4.5%                       | 0.8%                | 5.4%                     | 84.6%                        | 15.4%                    |
| Older People                                             | 8.7%                 | 1.0%                          | 9.7%                       | 0.9%                | 10.6%                    | 91.5%                        | 8.5%                     |