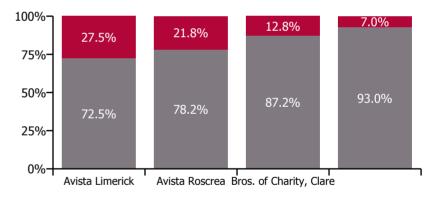

Non Covid-19 & Covid-19 Absence

## Non Covid-19 & Covid-19 Absence

| Health Service Absence Rate - by<br>Care Group: Nov 2022 | Medical &<br>Dental | Nursing &<br>Midwifery | Health & Social<br>Care<br>Professionals | Management &<br>Administrative | General<br>Support | Patient & Client<br>Care | Certified<br>absence | Self-<br>certified<br>absence | Non<br>Covid-19<br>absence | Covid-19<br>absence | Total<br>absence<br>rate |
|----------------------------------------------------------|---------------------|------------------------|------------------------------------------|--------------------------------|--------------------|--------------------------|----------------------|-------------------------------|----------------------------|---------------------|--------------------------|
| CHO 3                                                    | 0.0%                | 5.4%                   | 5.0%                                     | 4.4%                           | 5.8%               | 5.6%                     | 4.2%                 | 0.3%                          | 4.5%                       | 0.9%                | 5.4%                     |
| Section 38 Voluntary Agencies                            | 0.0%                | 5.4%                   | 5.0%                                     | 4.4%                           | 5.8%               | 5.6%                     | 4.2%                 | 0.3%                          | 4.5%                       | 0.9%                | 5.4%                     |
| Avista Limerick                                          |                     | 5.0%                   | 4.0%                                     | 4.4%                           | 7.7%               | 5.3%                     | 3.6%                 | 0.1%                          | 3.7%                       | 1.4%                | 5.2%                     |
| Avista Roscrea                                           |                     | 1.7%                   | 4.1%                                     | 0.6%                           | 1.0%               | 4.1%                     | 2.5%                 | 0.3%                          | 2.8%                       | 0.8%                | 3.6%                     |
| Bros. of Charity, Clare                                  | 0.0%                | 0.0%                   | 7.1%                                     | 0.0%                           |                    | 5.8%                     | 4.6%                 | 0.5%                          | 5.1%                       | 0.8%                | 5.9%                     |
| Bros. of Charity, Limerick                               |                     | 7.5%                   | 4.3%                                     | 11.1%                          | 0.0%               | 6.5%                     | 5.3%                 | 0.5%                          | 5.8%                       | 0.4%                | 6.3%                     |