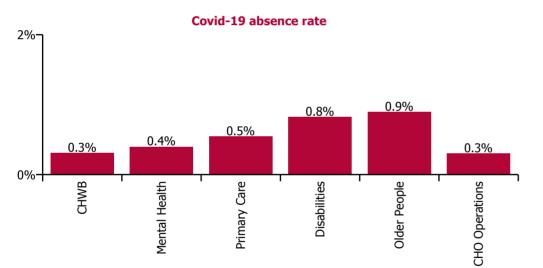

32.8% 16.4% 17.3% 0.3% 4.1%

% of total lost hours

CHWB Mental Health Primary Care Disabilities Older People

Disabilities

| Health Service Covid-19 Absence Rate - by<br>Staff Category & Care Group: Nov 2022 | Medical &<br>Dental | Nursing &<br>Midwifery | Health & Social<br>Care<br>Professionals | Management &<br>Administrative | General<br>Support | Patient & Client<br>Care | Covid-19<br>absence | Non Covid-19<br>absence | Total<br>absence rate |
|------------------------------------------------------------------------------------|---------------------|------------------------|------------------------------------------|--------------------------------|--------------------|--------------------------|---------------------|-------------------------|-----------------------|
| СНО 3                                                                              | 0.2%                | 0.8%                   | 0.7%                                     | 7.2%                           | 0.8%               | 0.7%                     | 0.7%                | 6.3%                    | 7.0%                  |
| CHO Operations                                                                     |                     | 0.0%                   | 0.0%                                     | 7.1%                           | 0.3%               | 0.0%                     | 0.3%                | 6.4%                    | 6.7%                  |
| Community Health & Wellbeing                                                       |                     | 0.0%                   | 0.0%                                     | 0.7%                           |                    | 0.7%                     | 0.3%                | 2.7%                    | 3.0%                  |
| Mental Health                                                                      | 0.0%                | 0.7%                   | 0.2%                                     | 9.0%                           | 0.0%               | 0.0%                     | 0.4%                | 6.8%                    | 7.2%                  |
| Primary Care                                                                       | 0.5%                | 0.2%                   | 1.2%                                     | 9.3%                           | 0.0%               | 0.4%                     | 0.5%                | 6.7%                    | 7.2%                  |
| Disabilities                                                                       | 0.0%                | 1.3%                   | 0.6%                                     | 3.8%                           | 1.4%               | 0.8%                     | 0.8%                | 4.5%                    | 5.4%                  |
| Older People                                                                       | 0.0%                | 0.9%                   | 0.9%                                     | 7.8%                           | 1.0%               | 0.8%                     | 0.9%                | 9.7%                    | 10.6%                 |