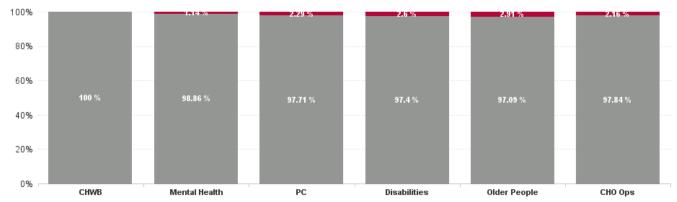

| Health Service Absence Rate<br>- by Care Group : Nov 2024 | Non<br>Covid-19<br>absence | Covid-19<br>absence | Total<br>absence<br>rate |
|-----------------------------------------------------------|----------------------------|---------------------|--------------------------|
| СНО 3                                                     | 6.64%                      | 0.16%               | 6.79%                    |
| Community Health & Wellbeing                              | 5.90%                      | 0.00%               | 5.90%                    |
| Primary Care                                              | 5.80%                      | 0.14%               | 5.93%                    |
| Disabilities                                              | 5.44%                      | 0.15%               | 5.59%                    |
| Mental Health                                             | 8.30%                      | 0.10%               | 8.40%                    |
| Older People                                              | 9.14%                      | 0.27%               | 9.41%                    |
| CHO Operations                                            | 5.33%                      | 0.12%               | 5.45%                    |
| Community Services                                        | 6.64%                      | 0.16%               | 6.79%                    |