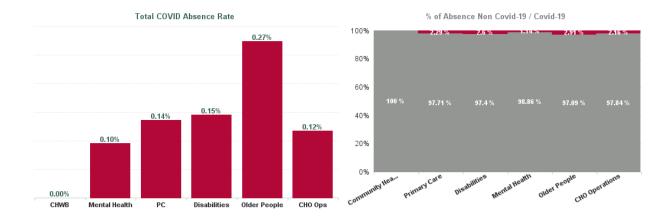

| Health Service Absence Rate<br>- by Care Group: Nov 2024 | Certified<br>absence | Self- certified<br>absence | Non Covid-19<br>absence | Covid-19<br>absence | Total absence<br>rate | % Non<br>Covid-19<br>absence | % Covid-19<br>absence |
|----------------------------------------------------------|----------------------|----------------------------|-------------------------|---------------------|-----------------------|------------------------------|-----------------------|
| CHO 3                                                    | 6.11%                | 0.52%                      | 6.64%                   | 0.16%               | 6.79%                 | 97.69%                       | 2.31%                 |
| Community Health & Wellbeing                             | 5.74%                | 0.16%                      | 5.90%                   | 0.00%               | 5.90%                 | 100.00%                      | 0.00%                 |
| Primary Care                                             | 5.35%                | 0.44%                      | 5.80%                   | 0.14%               | 5.93%                 | 97.71%                       | 2.29%                 |
| Disabilities                                             | 5.00%                | 0.45%                      | 5.44%                   | 0.15%               | 5.59%                 | 97.40%                       | 2.60%                 |
| Mental Health                                            | 7.60%                | 0.70%                      | 8.30%                   | 0.10%               | 8.40%                 | 98.86%                       | 1.14%                 |
| Older People                                             | 8.47%                | 0.67%                      | 9.14%                   | 0.27%               | 9.41%                 | 97.09%                       | 2.91%                 |
| CHO Operations                                           | 4.84%                | 0.49%                      | 5.33%                   | 0.12%               | 5.45%                 | 97.84%                       | 2.16%                 |
| Community Services                                       | 6.11%                | 0.52%                      | 6.64%                   | 0.16%               | 6.79%                 | 97.69%                       | 2.31%                 |

| Health Service Absence Rate<br>- by Care Group : Nov 2024 | Non<br>Covid-19<br>absence | Covid-19<br>absence | Total<br>absence<br>rate |
|-----------------------------------------------------------|----------------------------|---------------------|--------------------------|
| СНО 3                                                     | 6.64%                      | 0.16%               | 6.79%                    |
| Community Health & Wellbeing                              | 5.90%                      | 0.00%               | 5.90%                    |
| Primary Care                                              | 5.80%                      | 0.14%               | 5.93%                    |
| Disabilities                                              | 5.44%                      | 0.15%               | 5.59%                    |
| Mental Health                                             | 8.30%                      | 0.10%               | 8.40%                    |
| Older People                                              | 9.14%                      | 0.27%               | 9.41%                    |
| CHO Operations                                            | 5.33%                      | 0.12%               | 5.45%                    |
| Community Services                                        | 6.64%                      | 0.16%               | 6.79%                    |