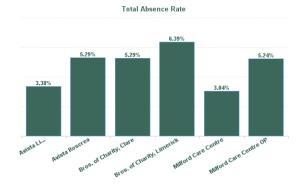

| Health Service Absence Rate -<br>by Care Group : Nov 2024 | Certified<br>absence | Self-<br>certified<br>absence | Non<br>Covid-19<br>absence | Covid-19<br>absence | Total<br>absence<br>rate | Medical &<br>Dental | Nursing &<br>Midwifery | Health &<br>Social Care<br>Professionals | Management &<br>Administrative | General<br>Support | Patient &<br>Client Care |
|-----------------------------------------------------------|----------------------|-------------------------------|----------------------------|---------------------|--------------------------|---------------------|------------------------|------------------------------------------|--------------------------------|--------------------|--------------------------|
| Total                                                     | 4.41%                | 0.34%                         | 4.75%                      | 0.12%               | 4.87%                    | 0.00%               | 4.10%                  | 3.37%                                    | 3.72%                          | 2.39%              | 6.09%                    |
| Avista Limerick                                           | 3.11%                | 0.19%                         | 3.30%                      | 0.08%               | 3.38%                    |                     | 3.03%                  | 2.84%                                    | 3.81%                          | 2.65%              | 4.18%                    |
| Avista Roscrea                                            | 4.83%                | 0.25%                         | 5.09%                      | 0.21%               | 5.29%                    |                     | 2.98%                  | 5.34%                                    | 6.07%                          | 1.80%              | 5.76%                    |
| Bros. of Charity, Clare                                   | 4.71%                | 0.54%                         | 5.25%                      | 0.04%               | 5.29%                    | 0.00%               | 17.20%                 | 1.50%                                    | 2.01%                          |                    | 6.22%                    |
| Bros. of Charity, Limerick                                | 5.60%                | 0.54%                         | 6.14%                      | 0.25%               | 6.39%                    |                     | 8.06%                  | 4.03%                                    | 1.68%                          | 3.16%              | 7.06%                    |
| Milford Care Centre                                       | 3.04%                | 0.00%                         | 3.04%                      | 0.00%               | 3.04%                    |                     | 2.31%                  | 4.83%                                    | 4.20%                          | 2.46%              | 1.54%                    |
| Milford Care Centre OP                                    | 5.24%                | 0.00%                         | 5.24%                      | 0.00%               | 5.24%                    |                     | 0.59%                  |                                          | 0.00%                          | 0.00%              | 10.13%                   |
| Section 38 Voluntary Agencies                             | 4.41%                | 0.34%                         | 4.75%                      | 0.12%               | 4.87%                    | 0.00%               | 4.10%                  | 3.37%                                    | 3.72%                          | 2.39%              | 6.09%                    |