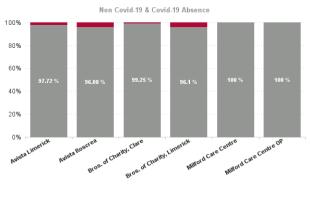

| Health Service Absence Rate -<br>by Care Group : Nov 2024 | Certified<br>absence | Self-<br>certified<br>absence | Non<br>Covid-19<br>absence | Covid-19<br>absence | Total<br>absence<br>rate | Medical &<br>Dental | Nursing &<br>Midwifery | Health &<br>Social Care<br>Professionals | Management &<br>Administrative | General<br>Support | Patient &<br>Client Care |
|-----------------------------------------------------------|----------------------|-------------------------------|----------------------------|---------------------|--------------------------|---------------------|------------------------|------------------------------------------|--------------------------------|--------------------|--------------------------|
| Total                                                     | 4.41%                | 0.34%                         | 4.75%                      | 0.12%               | 4.87%                    | 0.00%               | 4.10%                  | 3.37%                                    | 3.72%                          | 2.39%              | 6.09%                    |
| Avista Limerick                                           | 3.11%                | 0.19%                         | 3.30%                      | 0.08%               | 3.38%                    |                     | 3.03%                  | 2.84%                                    | 3.81%                          | 2.65%              | 4.18%                    |
| Avista Roscrea                                            | 4.83%                | 0.25%                         | 5.09%                      | 0.21%               | 5.29%                    |                     | 2.98%                  | 5.34%                                    | 6.07%                          | 1.80%              | 5.76%                    |
| Bros. of Charity, Clare                                   | 4.71%                | 0.54%                         | 5.25%                      | 0.04%               | 5.29%                    | 0.00%               | 17.20%                 | 1.50%                                    | 2.01%                          |                    | 6.22%                    |
| Bros. of Charity, Limerick                                | 5.60%                | 0.54%                         | 6.14%                      | 0.25%               | 6.39%                    |                     | 8.06%                  | 4.03%                                    | 1.68%                          | 3.16%              | 7.06%                    |
| Milford Care Centre                                       | 3.04%                | 0.00%                         | 3.04%                      | 0.00%               | 3.04%                    |                     | 2.31%                  | 4.83%                                    | 4.20%                          | 2.46%              | 1.54%                    |
| Milford Care Centre OP                                    | 5.24%                | 0.00%                         | 5.24%                      | 0.00%               | 5.24%                    |                     | 0.59%                  |                                          | 0.00%                          | 0.00%              | 10.13%                   |
| Section 38 Voluntary Agencies                             | 4.41%                | 0.34%                         | 4.75%                      | 0.12%               | 4.87%                    | 0.00%               | 4.10%                  | 3.37%                                    | 3.72%                          | 2.39%              | 6.09%                    |