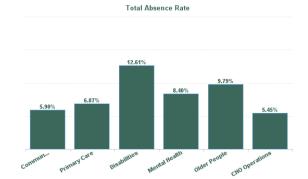

| Health Service Absence Rate -<br>by Admin : Nov 2024 | Certified<br>absence | Self-<br>certified<br>absence | Non<br>Covid-19<br>absence | Covid-19<br>absence | Total<br>absence<br>rate | Medical &<br>Dental | Nursing &<br>Midwifery | Health &<br>Social Care<br>Professionals | Management &<br>Administrative | General<br>Support | Patient &<br>Client Care |
|------------------------------------------------------|----------------------|-------------------------------|----------------------------|---------------------|--------------------------|---------------------|------------------------|------------------------------------------|--------------------------------|--------------------|--------------------------|
| Total                                                | 6.11%                | 0.52%                         | 6.64%                      | 0.16%               | 6.79%                    | 3.09%               | 7.16%                  | 4.47%                                    | 6.99%                          | 5.88%              | 8.04%                    |
| Community Health & Wellbeing                         | 5.74%                | 0.16%                         | 5.90%                      | 0.00%               | 5.90%                    |                     | 3.85%                  | 0.00%                                    | 8.91%                          |                    | 5.12%                    |
| Primary Care                                         | 6.10%                | 0.59%                         | 6.69%                      | 0.18%               | 6.87%                    | 5.50%               | 7.59%                  | 4.70%                                    | 9.03%                          | 1.50%              | 8.89%                    |
| Disabilities                                         | 11.24%               | 1.20%                         | 12.44%                     | 0.17%               | 12.61%                   |                     | 0.00%                  | 9.98%                                    | 13.05%                         | 7.00%              | 15.42%                   |
| Mental Health                                        | 7.60%                | 0.70%                         | 8.30%                      | 0.10%               | 8.40%                    | 1.23%               | 9.29%                  | 5.36%                                    | 7.72%                          | 10.18%             | 14.50%                   |
| Older People                                         | 8.76%                | 0.73%                         | 9.49%                      | 0.30%               | 9.79%                    | 0.00%               | 9.32%                  | 3.96%                                    | 7.38%                          | 9.36%              | 11.89%                   |
| CHO Operations                                       | 4.84%                | 0.49%                         | 5.33%                      | 0.12%               | 5.45%                    |                     | 0.00%                  | 19.38%                                   | 4.38%                          | 6.85%              |                          |
| Health Service Executive                             | 7.51%                | 0.68%                         | 8.19%                      | 0.19%               | 8.37%                    | 3.09%               | 8.78%                  | 5.43%                                    | 7.85%                          | 8.08%              | 11.99%                   |
| Section 38 Voluntary Agencies                        | 4.41%                | 0.34%                         | 4.75%                      | 0.12%               | 4.87%                    | 0.00%               | 4.10%                  | 3.37%                                    | 3.72%                          | 2.39%              | 6.09%                    |