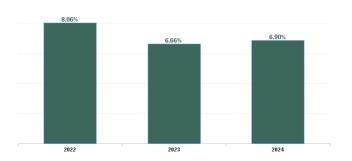

| Year /<br>Month | Certified<br>absence | Self-<br>certified<br>absence | Non<br>Covid-19<br>absence | Covid-19<br>absence | Total<br>absence<br>rate | Medical &<br>Dental | Nursing &<br>Midwifery | Health &<br>Social Care<br>Professionals | Management &<br>Administrative | General<br>Support | Patient &<br>Client Care |
|-----------------|----------------------|-------------------------------|----------------------------|---------------------|--------------------------|---------------------|------------------------|------------------------------------------|--------------------------------|--------------------|--------------------------|
| Nov 2024        | 6.11%                | 0.52%                         | 6.64%                      | 0.16%               | 6.79%                    | 3.09%               | 7.16%                  | 4.47%                                    | 6.99%                          | 5.88%              | 8.04%                    |
| Oct 2024        | 6.32%                | 0.46%                         | 6.78%                      | 0.36%               | 7.14%                    | 2.34%               | 7.79%                  | 4.54%                                    | 7.44%                          | 5.46%              | 8.50%                    |
| Sep 2024        | 5.87%                | 0.46%                         | 6.33%                      | 0.37%               | 6.70%                    | 3.78%               | 7.41%                  | 4.54%                                    | 6.99%                          | 5.50%              | 7.53%                    |
| Aug 2024        | 5.92%                | 0.42%                         | 6.34%                      | 0.64%               | 6.98%                    | 3.37%               | 7.48%                  | 4.79%                                    | 7.85%                          | 6.72%              | 7.59%                    |
| Jul 2024        | 6.09%                | 0.50%                         | 6.59%                      | 0.99%               | 7.58%                    | 2.68%               | 8.25%                  | 5.46%                                    | 6.76%                          | 6.54%              | 9.06%                    |
| Jun 2024        | 5.85%                | 0.43%                         | 6.28%                      | 0.67%               | 6.95%                    | 1.86%               | 7.79%                  | 4.90%                                    | 5.34%                          | 6.45%              | 8.23%                    |
| May 2024        | 5.87%                | 0.41%                         | 6.28%                      | 0.28%               | 6.56%                    | 2.67%               | 7.17%                  | 5.20%                                    | 4.87%                          | 5.61%              | 7.90%                    |
| Apr 2024        | 5.90%                | 0.49%                         | 6.38%                      | 0.21%               | 6.59%                    | 3.78%               | 6.95%                  | 5.22%                                    | 5.29%                          | 6.72%              | 7.67%                    |
| Mar 2024        | 5.94%                | 0.49%                         | 6.43%                      | 0.11%               | 6.54%                    | 3.50%               | 7.20%                  | 5.34%                                    | 5.63%                          | 6.14%              | 7.18%                    |
| Feb 2024        | 6.13%                | 0.41%                         | 6.54%                      | 0.22%               | 6.77%                    | 2.95%               | 7.51%                  | 5.43%                                    | 6.06%                          | 6.54%              | 7.08%                    |
| Jan 2024        | 6.04%                | 0.58%                         | 6.62%                      | 0.68%               | 7.30%                    | 4.52%               | 8.13%                  | 5.49%                                    | 7.03%                          | 7.06%              | 7.90%                    |
| 2024            | 6.01%                | 0.47%                         | 6.48%                      | 0.42%               | 6.90%                    | 3.16%               | 7.53%                  | 5.03%                                    | 6.38%                          | 6.23%              | 7.88%                    |
| Dec 2023        | 5.87%                | 0.56%                         | 6.43%                      | 0.56%               | 6.99%                    | 3.88%               | 7.71%                  | 5.50%                                    | 6.52%                          | 6.78%              | 7.52%                    |
| Nov 2023        | 5.65%                | 0.49%                         | 6.14%                      | 0.46%               | 6.60%                    | 3.43%               | 8.49%                  | 4.81%                                    | 4.99%                          | 6.67%              | 6.88%                    |
| Oct 2023        | 5.89%                | 0.48%                         | 6.37%                      | 0.54%               | 6.91%                    | 3.57%               | 8.27%                  | 5.07%                                    | 5.79%                          | 7.04%              | 7.43%                    |
| Sep 2023        | 5.84%                | 0.44%                         | 6.28%                      | 1.06%               | 7.35%                    | 4.33%               | 8.58%                  | 5.26%                                    | 6.49%                          | 8.90%              | 7.76%                    |
| Aug 2023        | 6.00%                | 0.44%                         | 6.45%                      | 0.84%               | 7.28%                    | 4.76%               | 8.51%                  | 5.12%                                    | 6.31%                          | 8.83%              | 7.64%                    |
| Jul 2023        | 5.54%                | 0.44%                         | 5.98%                      | 0.47%               | 6.45%                    | 3.53%               | 8.09%                  | 4.24%                                    | 5.14%                          | 7.25%              | 6.74%                    |
| Jun 2023        | 5.11%                | 0.43%                         | 5.54%                      | 0.29%               | 5.83%                    | 3.73%               | 7.24%                  | 3.61%                                    | 4.19%                          | 8.45%              | 6.09%                    |
| May 2023        | 5.37%                | 0.41%                         | 5.78%                      | 0.45%               | 6.23%                    | 3.46%               | 7.94%                  | 3.94%                                    | 4.53%                          | 6.74%              | 6.78%                    |
| Apr 2023        | 5.58%                | 0.45%                         | 6.03%                      | 0.41%               | 6.43%                    | 3.53%               | 7.85%                  | 4.40%                                    | 5.61%                          | 6.13%              | 6.80%                    |
| Mar 2023        | 5.32%                | 0.50%                         | 5.82%                      | 0.38%               | 6.20%                    | 4.24%               | 6.53%                  | 5.19%                                    | 5.54%                          | 4.71%              | 7.07%                    |
| Feb 2023        | 5.14%                | 0.42%                         | 5.56%                      | 0.49%               | 6.05%                    | 2.52%               | 7.02%                  | 4.31%                                    | 5.59%                          | 4.62%              | 6.79%                    |
| Jan 2023        | 6.24%                | 0.52%                         | 6.77%                      | 0.74%               | 7.51%                    | 2.65%               | 8.58%                  | 6.45%                                    | 7.12%                          | 5.13%              | 8.10%                    |
| 2023            | 5.63%                | 0.47%                         | 6.10%                      | 0.56%               | 6.66%                    | 3.64%               | 7.91%                  | 4.83%                                    | 5.63%                          | 6.76%              | 7.14%                    |
| Dec 2022        | 6.69%                | 0.67%                         | 7.36%                      | 1.03%               | 8.39%                    | 3.73%               | 9.74%                  | 6.68%                                    | 7.49%                          | 6.53%              | 9.07%                    |
| Nov 2022        | 5.76%                | 0.55%                         | 6.31%                      | 0.70%               | 7.00%                    | 4.66%               | 8.08%                  | 5.34%                                    | 7.16%                          | 6.59%              | 7.17%                    |
| Oct 2022        | 5.49%                | 0.51%                         | 6.00%                      | 0.91%               | 6.90%                    | 3.52%               | 8.32%                  | 4.35%                                    | 7.18%                          | 6.34%              | 7.28%                    |
| Sep 2022        | 5.17%                | 0.47%                         | 5.64%                      | 0.59%               | 6.23%                    | 2.99%               | 7.94%                  | 3.91%                                    | 5.16%                          | 5.77%              | 6.74%                    |
| Aug 2022        | 5.39%                | 0.40%                         | 5.79%                      | 0.73%               | 6.52%                    | 3.24%               | 8.30%                  | 4.69%                                    | 6.51%                          | 4.58%              | 6.51%                    |
| Jul 2022        | 5.79%                | 0.34%                         | 6.13%                      | 2.34%               | 8.47%                    | 4.73%               | 9.95%                  | 6.80%                                    | 7.74%                          | 6.27%              | 8.90%                    |
| Jun 2022        | 5.13%                | 0.48%                         | 5.60%                      | 1.87%               | 7.47%                    | 5.97%               | 8.83%                  | 5.23%                                    | 6.14%                          | 7.04%              | 8.05%                    |
| May 2022        | 4.97%                | 0.43%                         | 5.40%                      | 1.18%               | 6.58%                    | 5.57%               | 7.76%                  | 3.92%                                    | 5.08%                          | 7.09%              | 7.38%                    |
| Apr 2022        | 5.67%                | 0.37%                         | 6.04%                      | 3.06%               | 9.10%                    | 7.84%               | 9.71%                  | 8.04%                                    | 6.47%                          | 9.26%              | 10.05%                   |
| Mar 2022        | 4.92%                | 0.44%                         | 5.36%                      | 4.73%               | 10.09%                   | 8.18%               | 11.41%                 | 8.19%                                    | 9.65%                          | 9.10%              | 10.34%                   |
| Feb 2022        | 4.86%                | 0.39%                         | 5.25%                      | 3.28%               | 8.53%                    | 8.80%               | 10.21%                 | 6.55%                                    | 7.03%                          | 6.48%              | 8.92%                    |
| Jan 2022        | 5.07%                | 0.30%                         | 5.37%                      | 5.96%               | 11.33%                   | 9.00%               | 13.14%                 | 10.12%                                   | 9.62%                          | 11.26%             | 11.15%                   |
| 2022            | 5.40%                | 0.45%                         | 5.85%                      | 2.21%               | 8.06%                    | 5.58%               | 9.46%                  | 6.12%                                    | 7.10%                          | 7.23%              | 8.48%                    |
| Dec 2021        | 5.52%                | 0.36%                         | 5.87%                      | 2.77%               | 8.65%                    | 4.87%               | 9.59%                  | 8.38%                                    | 7.10%                          | 6.43%              | 9.07%                    |
| Nov 2021        | 5.26%                | 0.64%                         | 5.90%                      | 2.46%               | 8.36%                    | 3.05%               | 10.00%                 | 6.77%                                    | 6.67%                          | 6.02%              | 9.15%                    |
| Oct 2021        | 5.40%                | 0.53%                         | 5.92%                      | 1.57%               | 7.49%                    | 3.66%               | 9.17%                  | 5.64%                                    | 5.88%                          | 7.11%              | 7.81%                    |
| Sep 2021        | 5.60%                | 0.40%                         | 6.00%                      | 0.98%               | 6.99%                    | 7.69%               | 8.48%                  | 4.57%                                    | 5.33%                          | 7.71%              | 7.24%                    |
| Aug 2021        | 5.24%                | 0.36%                         | 5.60%                      | 0.72%               | 6.32%                    | 6.20%               | 6.78%                  | 5.14%                                    | 4.69%                          | 5.10%              | 7.14%                    |
| Jul 2021        | 4.97%                | 0.35%                         | 5.33%                      | 0.49%               | 5.82%                    | 4.55%               | 7.02%                  | 4.47%                                    | 3.81%                          | 5.33%              | 6.21%                    |
| Jun 2021        | 4.68%                | 0.40%                         | 5.09%                      | 0.54%               | 5.62%                    | 1.83%               | 6.70%                  | 4.86%                                    | 4.37%                          | 5.90%              | 5.73%                    |
| May 2021        | 4.45%                | 0.33%                         | 4.77%                      | 0.58%               | 5.35%                    | 1.12%               | 5.77%                  | 4.25%                                    | 3.88%                          | 7.18%              | 6.00%                    |
| Apr 2021        | 4.21%                | 0.27%                         | 4.49%                      | 0.58%               | 5.07%                    | 2.29%               | 5.75%                  | 3.69%                                    | 3.35%                          | 6.93%              | 5.57%                    |
| Mar 2021        | 4.51%                | 0.32%                         | 4.83%                      | 0.67%               | 5.50%                    | 1.72%               | 6.77%                  | 4.35%                                    | 4.29%                          | 4.87%              | 5.76%                    |
| Feb 2021        | 4.87%                | 0.49%                         | 5.36%                      | 1.17%               | 6.53%                    | 2.20%               | 8.42%                  | 5.24%                                    | 3.38%                          | 6.87%              | 6.94%                    |
| Jan 2021        | 4.89%                | 0.21%                         | 5.10%                      | 3.93%               | 9.03%                    | 5.88%               | 11.30%                 | 7.66%                                    | 5.12%                          | 9.63%              | 9.08%                    |
| 2021            | 4.97%                | 0.39%                         | 5.36%                      | 1.39%               | 6.75%                    | 3.77%               | 7.99%                  | 5.43%                                    | 4.84%                          | 6.59%              | 7.16%                    |
|                 |                      |                               |                            |                     |                          | . 7                 | , •                    |                                          | . ,•                           | , ,                | . , ,                    |