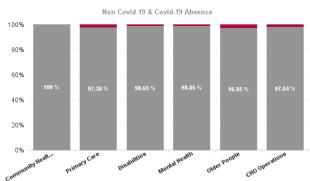

| Health Service Absence Rate -<br>by Admin : Nov 2024 | Certified<br>absence | Self-<br>certified<br>absence | Non<br>Covid-19<br>absence | Covid-19<br>absence | Total<br>absence<br>rate | Medical &<br>Dental | Nursing &<br>Midwifery | Health &<br>Social Care<br>Professionals | Management &<br>Administrative | General<br>Support | Patient &<br>Client Care |
|------------------------------------------------------|----------------------|-------------------------------|----------------------------|---------------------|--------------------------|---------------------|------------------------|------------------------------------------|--------------------------------|--------------------|--------------------------|
| Total                                                | 6.11%                | 0.52%                         | 6.64%                      | 0.16%               | 6.79%                    | 3.09%               | 7.16%                  | 4.47%                                    | 6.99%                          | 5.88%              | 8.04%                    |
| Community Health & Wellbeing                         | 5.74%                | 0.16%                         | 5.90%                      | 0.00%               | 5.90%                    |                     | 3.85%                  | 0.00%                                    | 8.91%                          |                    | 5.12%                    |
| Primary Care                                         | 6.10%                | 0.59%                         | 6.69%                      | 0.18%               | 6.87%                    | 5.50%               | 7.59%                  | 4.70%                                    | 9.03%                          | 1.50%              | 8.89%                    |
| Disabilities                                         | 11.24%               | 1.20%                         | 12.44%                     | 0.17%               | 12.61%                   |                     | 0.00%                  | 9.98%                                    | 13.05%                         | 7.00%              | 15.42%                   |
| Mental Health                                        | 7.60%                | 0.70%                         | 8.30%                      | 0.10%               | 8.40%                    | 1.23%               | 9.29%                  | 5.36%                                    | 7.72%                          | 10.18%             | 14.50%                   |
| Older People                                         | 8.76%                | 0.73%                         | 9.49%                      | 0.30%               | 9.79%                    | 0.00%               | 9.32%                  | 3.96%                                    | 7.38%                          | 9.36%              | 11.89%                   |
| CHO Operations                                       | 4.84%                | 0.49%                         | 5.33%                      | 0.12%               | 5.45%                    |                     | 0.00%                  | 19.38%                                   | 4.38%                          | 6.85%              |                          |
| Health Service Executive                             | 7.51%                | 0.68%                         | 8.19%                      | 0.19%               | 8.37%                    | 3.09%               | 8.78%                  | 5.43%                                    | 7.85%                          | 8.08%              | 11.99%                   |
| Section 38 Voluntary Agencies                        | 4.41%                | 0.34%                         | 4.75%                      | 0.12%               | 4.87%                    | 0.00%               | 4.10%                  | 3.37%                                    | 3.72%                          | 2.39%              | 6.09%                    |