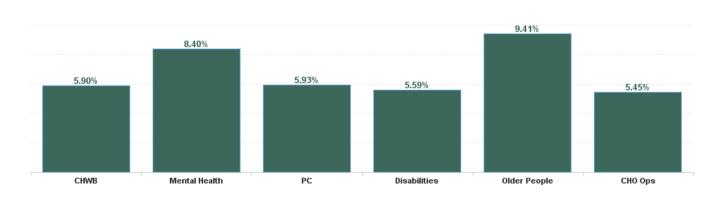

| Health Service Absence Rate<br>- by Care Group : Nov 2024 | Non<br>Covid-19<br>absence | Covid-19<br>absence | Total<br>absence<br>rate |
|-----------------------------------------------------------|----------------------------|---------------------|--------------------------|
| СНО 3                                                     | 6.64%                      | 0.16%               | 6.79%                    |
| Community Health & Wellbeing                              | 5.90%                      | 0.00%               | 5.90%                    |
| Primary Care                                              | 5.80%                      | 0.14%               | 5.93%                    |
| Disabilities                                              | 5.44%                      | 0.15%               | 5.59%                    |
| Mental Health                                             | 8.30%                      | 0.10%               | 8.40%                    |
| Older People                                              | 9.14%                      | 0.27%               | 9.41%                    |
| CHO Operations                                            | 5.33%                      | 0.12%               | 5.45%                    |
| Community Services                                        | 6.64%                      | 0.16%               | 6.79%                    |