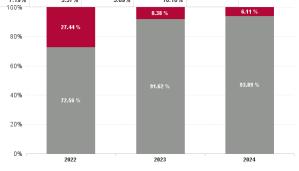

| Year /<br>Month | Certified<br>absence | Self-<br>certified<br>absence | Non<br>Covid-19<br>absence | Covid-19<br>absence | Total<br>absence<br>rate | Medical &<br>Dental | Nursing &<br>Midwifery | Health &<br>Social Care<br>Professionals | Management &<br>Administrative | General<br>Support | Patient &<br>Client Care |
|-----------------|----------------------|-------------------------------|----------------------------|---------------------|--------------------------|---------------------|------------------------|------------------------------------------|--------------------------------|--------------------|--------------------------|
| Nov 2024        | 6.11%                | 0.52%                         | 6.64%                      | 0.16%               | 6.79%                    | 3.09%               | 7.16%                  | 4.47%                                    | 6.99%                          | 5.88%              | 8.04%                    |
| Oct 2024        | 6.32%                | 0.46%                         | 6.78%                      | 0.36%               | 7.14%                    | 2.34%               | 7.79%                  | 4.54%                                    | 7.44%                          | 5.46%              | 8.50%                    |
| Sep 2024        | 5.87%                | 0.46%                         | 6.33%                      | 0.37%               | 6.70%                    | 3.78%               | 7.41%                  | 4.54%                                    | 6.99%                          | 5.50%              | 7.53%                    |
| Aug 2024        | 5.92%                | 0.42%                         | 6.34%                      | 0.64%               | 6.98%                    | 3.37%               | 7.48%                  | 4.79%                                    | 7.85%                          | 6.72%              | 7.59%                    |
| Jul 2024        | 6.09%                | 0.50%                         | 6.59%                      | 0.99%               | 7.58%                    | 2.68%               | 8.25%                  | 5.46%                                    | 6.76%                          | 6.54%              | 9.06%                    |
| Jun 2024        | 5.85%                | 0.43%                         | 6.28%                      | 0.67%               | 6.95%                    | 1.86%               | 7.79%                  | 4.90%                                    | 5.34%                          | 6.45%              | 8.23%                    |
| May 2024        | 5.87%                | 0.41%                         | 6.28%                      | 0.28%               | 6.56%                    | 2.67%               | 7.17%                  | 5.20%                                    | 4.87%                          | 5.61%              | 7.90%                    |
| Apr 2024        | 5.90%                | 0.49%                         | 6.38%                      | 0.21%               | 6.59%                    | 3.78%               | 6.95%                  | 5.22%                                    | 5.29%                          | 6.72%              | 7.67%                    |
| Mar 2024        | 5.94%                | 0.49%                         | 6.43%                      | 0.11%               | 6.54%                    | 3.50%               | 7.20%                  | 5.34%                                    | 5.63%                          | 6.14%              | 7.18%                    |
| Feb 2024        | 6.13%                | 0.41%                         | 6.54%                      | 0.22%               | 6.77%                    | 2.95%               | 7.51%                  | 5.43%                                    | 6.06%                          | 6.54%              | 7.08%                    |
| Jan 2024        | 6.04%                | 0.58%                         | 6.62%                      | 0.68%               | 7.30%                    | 4.52%               | 8.13%                  | 5.49%                                    | 7.03%                          | 7.06%              | 7.90%                    |
| 2024            | 6.01%                | 0.47%                         | 6.48%                      | 0.42%               | 6.90%                    | 3.16%               | 7.53%                  | 5.03%                                    | 6.38%                          | 6.23%              | 7.88%                    |
| Dec 2023        | 5.87%                | 0.56%                         | 6.43%                      | 0.56%               | 6.99%                    | 3.88%               | 7.71%                  | 5.50%                                    | 6.52%                          | 6.78%              | 7.52%                    |
| Nov 2023        | 5.65%                | 0.49%                         | 6.14%                      | 0.46%               | 6.60%                    | 3.43%               | 8.49%                  | 4.81%                                    | 4.99%                          | 6.67%              | 6.88%                    |
| Oct 2023        | 5.89%                | 0.48%                         | 6.37%                      | 0.54%               | 6.91%                    | 3.57%               | 8.27%                  | 5.07%                                    | 5.79%                          | 7.04%              | 7.43%                    |
| Sep 2023        | 5.84%                | 0.44%                         | 6.28%                      | 1.06%               | 7.35%                    | 4.33%               | 8.58%                  | 5.26%                                    | 6.49%                          | 8.90%              | 7.76%                    |
| Aug 2023        | 6.00%                | 0.44%                         | 6.45%                      | 0.84%               | 7.28%                    | 4.76%               | 8.51%                  | 5.12%                                    | 6.31%                          | 8.83%              | 7.64%                    |
| Jul 2023        | 5.54%                | 0.44%                         | 5.98%                      | 0.47%               | 6.45%                    | 3.53%               | 8.09%                  | 4.24%                                    | 5.14%                          | 7.25%              | 6.74%                    |
| Jun 2023        | 5.11%                | 0.43%                         | 5.54%                      | 0.29%               | 5.83%                    | 3.73%               | 7.24%                  | 3.61%                                    | 4.19%                          | 8.45%              | 6.09%                    |
| May 2023        | 5.37%                | 0.41%                         | 5.78%                      | 0.45%               | 6.23%                    | 3.46%               | 7.94%                  | 3.94%                                    | 4.53%                          | 6.74%              | 6.78%                    |
| Apr 2023        | 5.58%                | 0.45%                         | 6.03%                      | 0.41%               | 6.43%                    | 3.53%               | 7.85%                  | 4.40%                                    | 5.61%                          | 6.13%              | 6.80%                    |
| Mar 2023        | 5.32%                | 0.50%                         | 5.82%                      | 0.38%               | 6.20%                    | 4.24%               | 6.53%                  | 5.19%                                    | 5.54%                          | 4.71%              | 7.07%                    |
| Feb 2023        | 5.14%                | 0.42%                         | 5.56%                      | 0.49%               | 6.05%                    | 2.52%               | 7.02%                  | 4.31%                                    | 5.59%                          | 4.62%              | 6.79%                    |
| Jan 2023        | 6.24%                | 0.52%                         | 6.77%                      | 0.74%               | 7.51%                    | 2.65%               | 8.58%                  | 6.45%                                    | 7.12%                          | 5.13%              | 8.10%                    |
| 2023            | 5.63%                | 0.47%                         | 6.10%                      | 0.56%               | 6.66%                    | 3.64%               | 7.91%                  | 4.83%                                    | 5.63%                          | 6.76%              | 7.14%                    |
| Dec 2022        | 6.69%                | 0.67%                         | 7.36%                      | 1.03%               | 8.39%                    | 3.73%               | 9.74%                  | 6.68%                                    | 7.49%                          | 6.53%              | 9.07%                    |
| Nov 2022        | 5.76%                | 0.55%                         | 6.31%                      | 0.70%               | 7.00%                    | 4.66%               | 8.08%                  | 5.34%                                    | 7.16%                          | 6.59%              | 7.17%                    |
| Oct 2022        | 5.49%                | 0.51%                         | 6.00%                      | 0.91%               | 6.90%                    | 3.52%               | 8.32%                  | 4.35%                                    | 7.18%                          | 6.34%              | 7.28%                    |
| Sep 2022        | 5.17%                | 0.47%                         | 5.64%                      | 0.59%               | 6.23%                    | 2.99%               | 7.94%                  | 3.91%                                    | 5.16%                          | 5.77%              | 6.74%                    |
| Aug 2022        | 5.39%                | 0.40%                         | 5.79%                      | 0.73%               | 6.52%                    | 3.24%               | 8.30%                  | 4.69%                                    | 6.51%                          | 4.58%              | 6.51%                    |
| Jul 2022        | 5.79%                | 0.34%                         | 6.13%                      | 2.34%               | 8.47%                    | 4.73%               | 9.95%                  | 6.80%                                    | 7.74%                          | 6.27%              | 8.90%                    |
| Jun 2022        | 5.13%                | 0.48%                         | 5.60%                      | 1.87%               | 7.47%                    | 5.97%               | 8.83%                  | 5.23%                                    | 6.14%                          | 7.04%              | 8.05%                    |
| May 2022        | 4.97%                | 0.43%                         | 5.40%                      | 1.18%               | 6.58%                    | 5.57%               | 7.76%                  | 3.92%                                    | 5.08%                          | 7.09%              | 7.38%                    |
| Apr 2022        | 5.67%                | 0.37%                         | 6.04%                      | 3.06%               | 9.10%                    | 7.84%               | 9.71%                  | 8.04%                                    | 6.47%                          | 9.26%              | 10.05%                   |
| Mar 2022        | 4.92%                | 0.44%                         | 5.36%                      | 4.73%               | 10.09%                   | 8.18%               | 11.41%                 | 8.19%                                    | 9.65%                          | 9.10%              | 10.34%                   |
| Feb 2022        | 4.86%                | 0.39%                         | 5.25%                      | 3.28%               | 8.53%                    | 8.80%               | 10.21%                 | 6.55%                                    | 7.03%                          | 6.48%              | 8.92%                    |
| Jan 2022        | 5.07%                | 0.30%                         | 5.37%                      | 5.96%               | 11.33%                   | 9.00%               | 13.14%                 | 10.12%                                   | 9.62%                          | 11.26%             | 11.15%                   |
| 2022            | 5.40%                | 0.45%                         | 5.85%                      | 2.21%               | 8.06%                    | 5.58%               | 9.46%                  | 6.12%                                    | 7.10%                          | 7.23%              | 8.48%                    |
| Dec 2021        | 5.52%                | 0.36%                         | 5.87%                      | 2.77%               | 8.65%                    | 4.87%               | 9.59%                  | 8.38%                                    | 7.10%                          | 6.43%              | 9.07%                    |
| Nov 2021        | 5.26%                | 0.64%                         | 5.90%                      | 2.46%               | 8.36%                    | 3.05%               | 10.00%                 | 6.77%                                    | 6.67%                          | 6.02%              | 9.15%                    |
| Oct 2021        | 5.40%                | 0.53%                         | 5.92%                      | 1.57%               | 7.49%                    | 3.66%               | 9.17%                  | 5.64%                                    | 5.88%                          | 7.11%              | 7.81%                    |
| Sep 2021        | 5.60%                | 0.40%                         | 6.00%                      | 0.98%               | 6.99%                    | 7.69%               | 8.48%                  | 4.57%                                    | 5.33%                          | 7.71%              | 7.24%                    |
| Aug 2021        | 5.24%                | 0.36%                         | 5.60%                      | 0.72%               | 6.32%                    | 6.20%               | 6.78%                  | 5.14%                                    | 4.69%                          | 5.10%              | 7.14%                    |
| Jul 2021        | 4.97%                | 0.35%                         | 5.33%                      | 0.49%               | 5.82%                    | 4.55%               | 7.02%                  | 4.47%                                    | 3.81%                          | 5.33%              | 6.21%                    |
| Jun 2021        | 4.68%                | 0.40%                         | 5.09%                      | 0.54%               | 5.62%                    | 1.83%               | 6.70%                  | 4.86%                                    | 4.37%                          | 5.90%              | 5.73%                    |
| May 2021        | 4.45%                | 0.33%                         | 4.77%                      | 0.58%               | 5.35%                    | 1.12%               | 5.77%                  | 4.25%                                    | 3.88%                          | 7.18%              | 6.00%                    |
| Apr 2021        | 4.21%                | 0.27%                         | 4.49%                      | 0.58%               | 5.07%                    | 2.29%               | 5.75%                  | 3.69%                                    | 3.35%                          | 6.93%              | 5.57%                    |
| Mar 2021        | 4.51%                | 0.32%                         | 4.83%                      | 0.67%               | 5.50%                    | 1.72%               | 6.77%                  | 4.35%                                    | 4.29%                          | 4.87%              | 5.76%                    |
| Feb 2021        | 4.87%                | 0.49%                         | 5.36%                      | 1.17%               | 6.53%                    | 2.20%               | 8.42%                  | 5.24%                                    | 3.38%                          | 6.87%              | 6.94%                    |
| Jan 2021        | 4.89%                | 0.21%                         | 5.10%                      | 3.93%               | 9.03%                    | 5.88%               | 11.30%                 | 7.66%                                    | 5.12%                          | 9.63%              | 9.08%                    |
| 2021            | 4.97%                | 0.39%                         | 5.36%                      | 1.39%               | 6.75%                    | 3.77%               | 7.99%                  | 5.43%                                    | 4.84%                          | 6.59%              | 7.16%                    |
|                 |                      |                               |                            |                     |                          | . 7                 | , •                    |                                          | . ,•                           | , ,                | . , ,                    |