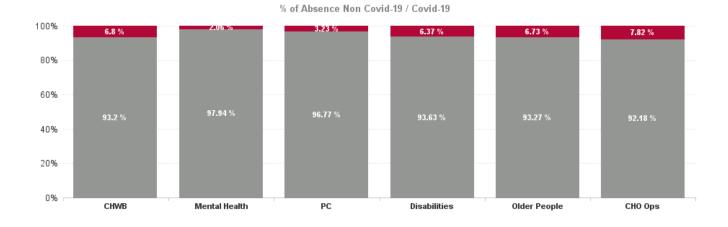

| Health Service Absence Rate<br>- by Care Group: Oct 2024 | Certified<br>absence | Self- certified<br>absence | Non Covid-19<br>absence | Covid-19<br>absence | Total absence<br>rate | % Non<br>Covid-19<br>absence | % Covid-19<br>absence |
|----------------------------------------------------------|----------------------|----------------------------|-------------------------|---------------------|-----------------------|------------------------------|-----------------------|
| CHO 3                                                    | 6.32%                | 0.46%                      | 6.78%                   | 0.36%               | 7.14%                 | 94.92%                       | 5.08%                 |
| Community Health & Wellbeing                             | 5.03%                | 0.13%                      | 5.15%                   | 0.38%               | 5.53%                 | 93.20%                       | 6.80%                 |
| Primary Care                                             | 5.63%                | 0.33%                      | 5.96%                   | 0.20%               | 6.16%                 | 96.77%                       | 3.23%                 |
| Disabilities                                             | 5.41%                | 0.50%                      | 5.91%                   | 0.40%               | 6.31%                 | 93.63%                       | 6.37%                 |
| Mental Health                                            | 8.19%                | 0.60%                      | 8.79%                   | 0.18%               | 8.97%                 | 97.94%                       | 2.06%                 |
| Older People                                             | 8.12%                | 0.47%                      | 8.59%                   | 0.62%               | 9.21%                 | 93.27%                       | 6.73%                 |
| CHO Operations                                           | 3.66%                | 0.20%                      | 3.86%                   | 0.33%               | 4.19%                 | 92.18%                       | 7.82%                 |
| Community Services                                       | 6.32%                | 0.46%                      | 6.78%                   | 0.36%               | 7.14%                 | 94.92%                       | 5.08%                 |