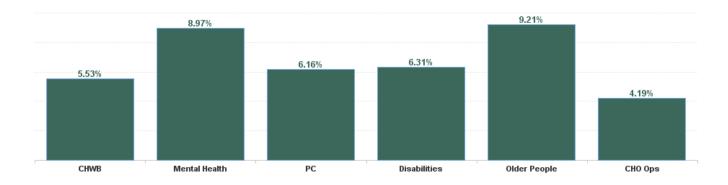

| Health Service Absence Rate<br>- by Care Group: Oct 2024 | Certified<br>absence | Self- certified<br>absence | Non Covid-19<br>absence | Covid-19<br>absence | Total absence<br>rate | % Non<br>Covid-19<br>absence | % Covid-19<br>absence |
|----------------------------------------------------------|----------------------|----------------------------|-------------------------|---------------------|-----------------------|------------------------------|-----------------------|
| CHO 3                                                    | 6.32%                | 0.46%                      | 6.78%                   | 0.36%               | 7.14%                 | 94.92%                       | 5.08%                 |
| Community Health & Wellbeing                             | 5.03%                | 0.13%                      | 5.15%                   | 0.38%               | 5.53%                 | 93.20%                       | 6.80%                 |
| Primary Care                                             | 5.63%                | 0.33%                      | 5.96%                   | 0.20%               | 6.16%                 | 96.77%                       | 3.23%                 |
| Disabilities                                             | 5.41%                | 0.50%                      | 5.91%                   | 0.40%               | 6.31%                 | 93.63%                       | 6.37%                 |
| Mental Health                                            | 8.19%                | 0.60%                      | 8.79%                   | 0.18%               | 8.97%                 | 97.94%                       | 2.06%                 |
| Older People                                             | 8.12%                | 0.47%                      | 8.59%                   | 0.62%               | 9.21%                 | 93.27%                       | 6.73%                 |
| CHO Operations                                           | 3.66%                | 0.20%                      | 3.86%                   | 0.33%               | 4.19%                 | 92.18%                       | 7.82%                 |
| Community Services                                       | 6.32%                | 0.46%                      | 6.78%                   | 0.36%               | 7.14%                 | 94.92%                       | 5.08%                 |