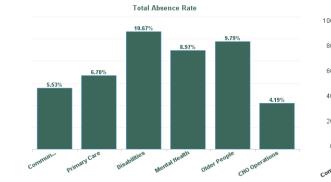

| Health Service Absence Rate<br>- by Care Group: Oct 2024 | Certified<br>absence | Self- certified<br>absence | Non Covid-19<br>absence | Covid-19<br>absence | Total absence<br>rate | % Non<br>Covid-19<br>absence | % Covid-19<br>absence |
|----------------------------------------------------------|----------------------|----------------------------|-------------------------|---------------------|-----------------------|------------------------------|-----------------------|
| CHO 3                                                    | 6.32%                | 0.46%                      | 6.78%                   | 0.36%               | 7.14%                 | 94.92%                       | 5.08%                 |
| Community Health & Wellbeing                             | 5.03%                | 0.13%                      | 5.15%                   | 0.38%               | 5.53%                 | 93.20%                       | 6.80%                 |
| Primary Care                                             | 5.63%                | 0.33%                      | 5.96%                   | 0.20%               | 6.16%                 | 96.77%                       | 3.23%                 |
| Disabilities                                             | 5.41%                | 0.50%                      | 5.91%                   | 0.40%               | 6.31%                 | 93.63%                       | 6.37%                 |
| Mental Health                                            | 8.19%                | 0.60%                      | 8.79%                   | 0.18%               | 8.97%                 | 97.94%                       | 2.06%                 |
| Older People                                             | 8.12%                | 0.47%                      | 8.59%                   | 0.62%               | 9.21%                 | 93.27%                       | 6.73%                 |
| CHO Operations                                           | 3.66%                | 0.20%                      | 3.86%                   | 0.33%               | 4.19%                 | 92.18%                       | 7.82%                 |
| Community Services                                       | 6.32%                | 0.46%                      | 6.78%                   | 0.36%               | 7.14%                 | 94.92%                       | 5.08%                 |