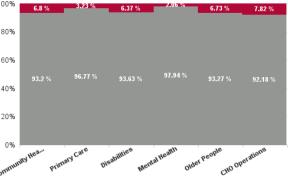

| Health Service Absence Rate<br>- by Care Group: Oct 2024 | Certified<br>absence | Self- certified<br>absence | Non Covid-19<br>absence | Covid-19<br>absence | Total absence<br>rate | % Non<br>Covid-19<br>absence | % Covid-19<br>absence |
|----------------------------------------------------------|----------------------|----------------------------|-------------------------|---------------------|-----------------------|------------------------------|-----------------------|
| CHO 3                                                    | 6.32%                | 0.46%                      | 6.78%                   | 0.36%               | 7.14%                 | 94.92%                       | 5.08%                 |
| Community Health & Wellbeing                             | 5.03%                | 0.13%                      | 5.15%                   | 0.38%               | 5.53%                 | 93.20%                       | 6.80%                 |
| Primary Care                                             | 5.63%                | 0.33%                      | 5.96%                   | 0.20%               | 6.16%                 | 96.77%                       | 3.23%                 |
| Disabilities                                             | 5.41%                | 0.50%                      | 5.91%                   | 0.40%               | 6.31%                 | 93.63%                       | 6.37%                 |
| Mental Health                                            | 8.19%                | 0.60%                      | 8.79%                   | 0.18%               | 8.97%                 | 97.94%                       | 2.06%                 |
| Older People                                             | 8.12%                | 0.47%                      | 8.59%                   | 0.62%               | 9.21%                 | 93.27%                       | 6.73%                 |
| CHO Operations                                           | 3.66%                | 0.20%                      | 3.86%                   | 0.33%               | 4.19%                 | 92.18%                       | 7.82%                 |
| Community Services                                       | 6.32%                | 0.46%                      | 6.78%                   | 0.36%               | 7.14%                 | 94.92%                       | 5.08%                 |