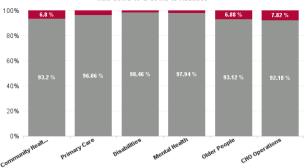

| Health Service Absence Rate<br>- by Care Group: Oct 2024 | Certified<br>absence | Self- certified<br>absence | Non Covid-19<br>absence | Covid-19<br>absence | Total absence<br>rate | % Non<br>Covid-19<br>absence | % Covid-19<br>absence |
|----------------------------------------------------------|----------------------|----------------------------|-------------------------|---------------------|-----------------------|------------------------------|-----------------------|
| CHO 3                                                    | 6.32%                | 0.46%                      | 6.78%                   | 0.36%               | 7.14%                 | 94.92%                       | 5.08%                 |
| Community Health & Wellbeing                             | 5.03%                | 0.13%                      | 5.15%                   | 0.38%               | 5.53%                 | 93.20%                       | 6.80%                 |
| Primary Care                                             | 5.63%                | 0.33%                      | 5.96%                   | 0.20%               | 6.16%                 | 96.77%                       | 3.23%                 |
| Disabilities                                             | 5.41%                | 0.50%                      | 5.91%                   | 0.40%               | 6.31%                 | 93.63%                       | 6.37%                 |
| Mental Health                                            | 8.19%                | 0.60%                      | 8.79%                   | 0.18%               | 8.97%                 | 97.94%                       | 2.06%                 |
| Older People                                             | 8.12%                | 0.47%                      | 8.59%                   | 0.62%               | 9.21%                 | 93.27%                       | 6.73%                 |
| CHO Operations                                           | 3.66%                | 0.20%                      | 3.86%                   | 0.33%               | 4.19%                 | 92.18%                       | 7.82%                 |
| Community Services                                       | 6.32%                | 0.46%                      | 6.78%                   | 0.36%               | 7.14%                 | 94.92%                       | 5.08%                 |