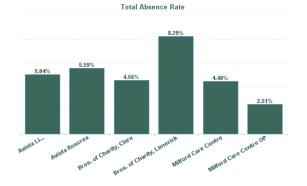

Non Covid-19 & Covid-19 Absence

| Health Service Absence Rate -<br>by Care Group : Oct 2024 | Certified<br>absence | Self-<br>certified<br>absence | Non<br>Covid-19<br>absence | Covid-19<br>absence | Totai<br>absence<br>rate | Medical &<br>Dental | Nursing &<br>Midwifery | Health &<br>Social Care<br>Professionals | Management &<br>Administrative | General<br>Support | Patient &<br>Client Care |
|-----------------------------------------------------------|----------------------|-------------------------------|----------------------------|---------------------|--------------------------|---------------------|------------------------|------------------------------------------|--------------------------------|--------------------|--------------------------|
| Total                                                     | 4.97%                | 0.37%                         | 5.35%                      | 0.36%               | 5.71%                    | #DIV/0              | 5.33%                  | 4.49%                                    | 5.02%                          | 3.40%              | 6.61%                    |
| Avista Limerick                                           | 4.29%                | 0.37%                         | 4.66%                      | 0.39%               | 5.04%                    |                     | 4.12%                  | 5.08%                                    | 5.10%                          | 3.25%              | 6.56%                    |
| Avista Roscrea                                            | 4.49%                | 0.34%                         | 4.82%                      | 0.76%               | 5.59%                    |                     | 4.03%                  | 5.38%                                    | 6.52%                          |                    | 5.82%                    |
| Bros. of Charity, Clare                                   | 3.85%                | 0.43%                         | 4.28%                      | 0.28%               | 4.56%                    |                     | 0.00%                  | 1.97%                                    | 1.35%                          |                    | 5.41%                    |
| Bros. of Charity, Limerick                                | 7.34%                | 0.59%                         | 7.93%                      | 0.36%               | 8.29%                    |                     | 10.53%                 | 5.58%                                    | 5.30%                          | 3.29%              | 8.79%                    |
| Milford Care Centre                                       | 4.48%                | 0.00%                         | 4.48%                      | 0.00%               | 4.48%                    |                     | 3.32%                  | 4.32%                                    | 5.51%                          | 3.78%              | 8.42%                    |
| Milford Care Centre OP                                    | 2.51%                | 0.00%                         | 2.51%                      | 0.00%               | 2.51%                    |                     | 1.92%                  |                                          | 0.00%                          | 2.21%              | 3.17%                    |
| Section 38 Voluntary Agencies                             | 4.97%                | 0.37%                         | 5.35%                      | 0.36%               | 5.71%                    |                     | 5.33%                  | 4.49%                                    | 5.02%                          | 3.40%              | 6.61%                    |