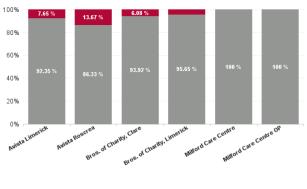

| Year /<br>Month  | Certified<br>absence | Self-<br>certified<br>absence | Non<br>Covid-19<br>absence | Covid-19<br>absence | Total<br>absence<br>rate | Medical &<br>Dental | Nursing &<br>Midwifery | Health &<br>Social Care<br>Professionals | Management &<br>Administrative | General<br>Support | Patient &<br>Client Care |
|------------------|----------------------|-------------------------------|----------------------------|---------------------|--------------------------|---------------------|------------------------|------------------------------------------|--------------------------------|--------------------|--------------------------|
| Oct 2024         | 6.32%                | 0.46%                         | 6.78%                      | 0.36%               | 7.14%                    | 2.34%               | 7.79%                  | 4.54%                                    | 7.44%                          | 5.46%              | 8.50%                    |
| Sep 2024         | 5.87%                | 0.46%                         | 6.33%                      | 0.37%               | 6.70%                    | 3.78%               | 7.41%                  | 4.54%                                    | 6.99%                          | 5.50%              | 7.53%                    |
| Aug 2024         | 5.92%                | 0.42%                         | 6.34%                      | 0.64%               | 6.98%                    | 3.37%               | 7.48%                  | 4.79%                                    | 7.85%                          | 6.72%              | 7.59%                    |
| Jul 2024         | 6.09%                | 0.50%                         | 6.59%                      | 0.99%               | 7.58%                    | 2.68%               | 8.25%                  | 5.46%                                    | 6.76%                          | 6.54%              | 9.06%                    |
| Jun 2024         | 5.85%                | 0.43%                         | 6.28%                      | 0.67%               | 6.95%                    | 1.86%               | 7.79%                  | 4.90%                                    | 5.34%                          | 6.45%              | 8.23%                    |
| May 2024         | 5.87%                | 0.41%                         | 6.28%                      | 0.28%               | 6.56%                    | 2.67%               | 7.17%                  | 5.20%                                    | 4.87%                          | 5.61%              | 7.90%                    |
| Apr 2024         | 5.90%                | 0.49%                         | 6.38%                      | 0.21%               | 6.59%                    | 3.78%               | 6.95%                  | 5.22%                                    | 5.29%                          | 6.72%              | 7.67%                    |
| Mar 2024         | 5.94%                | 0.49%                         | 6.43%                      | 0.11%               | 6.54%                    | 3.50%               | 7.20%                  | 5.34%                                    | 5.63%                          | 6.14%              | 7.18%                    |
| Feb 2024         | 6.13%                | 0.41%                         | 6.54%                      | 0.22%               | 6.77%                    | 2.95%               | 7.51%                  | 5.43%                                    | 6.06%                          | 6.54%              | 7.08%                    |
| Jan 2024         | 6.04%                | 0.58%                         | 6.62%                      | 0.68%               | 7.30%                    | 4.52%               | 8.13%                  | 5.49%                                    | 7.03%                          | 7.06%              | 7.90%                    |
| 2024             | 6.00%                | 0.46%                         | 6.46%                      | 0.45%               | 6.91%                    | 3.17%               | 7.56%                  | 5.09%                                    | 6.32%                          | 6.26%              | 7.86%                    |
| Dec 2023         | 5.87%                | 0.56%                         | 6.43%                      | 0.56%               | 6.99%                    | 3.88%               | 7.71%                  | 5.50%                                    | 6.52%                          | 6.78%              | 7.52%                    |
| Nov 2023         | 5.65%                | 0.49%                         | 6.14%                      | 0.46%               | 6.60%                    | 3.43%               | 8.49%                  | 4.81%                                    | 4.99%                          | 6.67%              | 6.88%                    |
| Oct 2023         | 5.89%                | 0.48%                         | 6.37%                      | 0.54%               | 6.91%                    | 3.57%               | 8.27%                  | 5.07%                                    | 5.79%                          | 7.04%              | 7.43%                    |
| Sep 2023         | 5.84%                | 0.44%                         | 6.28%                      | 1.06%               | 7.35%                    | 4.33%               | 8.58%                  | 5.26%                                    | 6.49%                          | 8.90%              | 7.76%                    |
| Aug 2023         | 6.00%                | 0.44%                         | 6.45%                      | 0.84%               | 7.28%                    | 4.76%               | 8.51%                  | 5.12%                                    | 6.31%                          | 8.83%              | 7.64%                    |
| Jul 2023         | 5.54%                | 0.44%                         | 5.98%                      | 0.47%               | 6.45%                    | 3.53%               | 8.09%                  | 4.24%                                    | 5.14%                          | 7.25%              | 6.74%                    |
| Jun 2023         | 5.11%                | 0.43%                         | 5.54%                      | 0.29%               | 5.83%                    | 3.73%               | 7.24%                  | 3.61%                                    | 4.19%                          | 8.45%              | 6.09%                    |
| May 2023         | 5.37%                | 0.41%                         | 5.78%                      | 0.45%               | 6.23%                    | 3.46%               | 7.94%                  | 3.94%                                    | 4.53%                          | 6.74%              | 6.78%                    |
| Apr 2023         | 5.58%                | 0.45%                         | 6.03%                      | 0.41%               | 6.43%                    | 3.53%               | 7.85%                  | 4.40%                                    | 5.61%                          | 6.13%              | 6.80%                    |
| Mar 2023         | 5.32%                | 0.50%                         | 5.82%                      | 0.38%               | 6.20%                    | 4.24%               | 6.53%                  | 5.19%                                    | 5.54%                          | 4.71%              | 7.07%                    |
| Feb 2023         | 5.14%                | 0.42%                         | 5.56%                      | 0.49%               | 6.05%                    | 2.52%               | 7.02%                  | 4.31%                                    | 5.59%                          | 4.62%              | 6.79%                    |
|                  | 6.24%                | 0.42 %                        | 6.77%                      | 0.43%               | 7.51%                    | 2.65%               | 8.58%                  | 6.45%                                    | 7.12%                          | 5.13%              | 8.10%                    |
| Jan 2023<br>2023 | 5.63%                | 0.32 %                        | 6.10%                      | 0.74%               | 6.66%                    | 3.64%               | 7.91%                  |                                          | 5.63%                          | 6.76%              | 7.14%                    |
|                  |                      |                               |                            |                     |                          |                     |                        | 4.83%                                    |                                |                    |                          |
| Dec 2022         | 6.69%                | 0.67%                         | 7.36%                      | 1.03%               | 8.39%                    | 3.73%               | 9.74%                  | 6.68%                                    | 7.49%                          | 6.53%              | 9.07%                    |
| Nov 2022         | 5.76%                | 0.55%                         | 6.31%                      | 0.70%               | 7.00%                    | 4.66%               | 8.08%                  | 5.34%                                    | 7.16%                          | 6.59%              | 7.17%                    |
| Oct 2022         | 5.49%                | 0.51%                         | 6.00%                      | 0.91%               | 6.90%                    | 3.52%               | 8.32%                  | 4.35%                                    | 7.18%                          | 6.34%              | 7.28%                    |
| Sep 2022         | 5.17%                | 0.47%                         | 5.64%                      | 0.59%               | 6.23%                    | 2.99%               | 7.94%                  | 3.91%                                    | 5.16%                          | 5.77%              | 6.74%                    |
| Aug 2022         | 5.39%                | 0.40%                         | 5.79%                      | 0.73%               | 6.52%                    | 3.24%               | 8.30%                  | 4.69%                                    | 6.51%                          | 4.58%              | 6.51%                    |
| Jul 2022         | 5.79%                | 0.34%                         | 6.13%                      | 2.34%               | 8.47%                    | 4.73%               | 9.95%                  | 6.80%                                    | 7.74%                          | 6.27%              | 8.90%                    |
| Jun 2022         | 5.13%                | 0.48%                         | 5.60%                      | 1.87%               | 7.47%                    | 5.97%               | 8.83%                  | 5.23%                                    | 6.14%                          | 7.04%              | 8.05%                    |
| May 2022         | 4.97%                | 0.43%                         | 5.40%                      | 1.18%               | 6.58%                    | 5.57%               | 7.76%                  | 3.92%                                    | 5.08%                          | 7.09%              | 7.38%                    |
| Apr 2022         | 5.67%                | 0.37%                         | 6.04%                      | 3.06%               | 9.10%                    | 7.84%               | 9.71%                  | 8.04%                                    | 6.47%                          | 9.26%              | 10.05%                   |
| Mar 2022         | 4.92%                | 0.44%                         | 5.36%                      | 4.73%               | 10.09%                   | 8.18%               | 11.41%                 | 8.19%                                    | 9.65%                          | 9.10%              | 10.34%                   |
| Feb 2022         | 4.86%                | 0.39%                         | 5.25%                      | 3.28%               | 8.53%                    | 8.80%               | 10.21%                 | 6.55%                                    | 7.03%                          | 6.48%              | 8.92%                    |
| Jan 2022         | 5.07%                | 0.30%                         | 5.37%                      | 5.96%               | 11.33%                   | 9.00%               | 13.14%                 | 10.12%                                   | 9.62%                          | 11.26%             | 11.15%                   |
| 2022             | 5.40%                | 0.45%                         | 5.85%                      | 2.21%               | 8.06%                    | 5.58%               | 9.46%                  | 6.12%                                    | 7.10%                          | 7.23%              | 8.48%                    |
| Dec 2021         | 5.52%                | 0.36%                         | 5.87%                      | 2.77%               | 8.65%                    | 4.87%               | 9.59%                  | 8.38%                                    | 7.10%                          | 6.43%              | 9.07%                    |
| Nov 2021         | 5.26%                | 0.64%                         | 5.90%                      | 2.46%               | 8.36%                    | 3.05%               | 10.00%                 | 6.77%                                    | 6.67%                          | 6.02%              | 9.15%                    |
| Oct 2021         | 5.40%                | 0.53%                         | 5.92%                      | 1.57%               | 7.49%                    | 3.66%               | 9.17%                  | 5.64%                                    | 5.88%                          | 7.11%              | 7.81%                    |
| Sep 2021         | 5.60%                | 0.40%                         | 6.00%                      | 0.98%               | 6.99%                    | 7.69%               | 8.48%                  | 4.57%                                    | 5.33%                          | 7.71%              | 7.24%                    |
| Aug 2021         | 5.24%                | 0.36%                         | 5.60%                      | 0.72%               | 6.32%                    | 6.20%               | 6.78%                  | 5.14%                                    | 4.69%                          | 5.10%              | 7.14%                    |
| Jul 2021         | 4.97%                | 0.35%                         | 5.33%                      | 0.49%               | 5.82%                    | 4.55%               | 7.02%                  | 4.47%                                    | 3.81%                          | 5.33%              | 6.21%                    |
| Jun 2021         | 4.68%                | 0.40%                         | 5.09%                      | 0.54%               | 5.62%                    | 1.83%               | 6.70%                  | 4.86%                                    | 4.37%                          | 5.90%              | 5.73%                    |
| May 2021         | 4.45%                | 0.33%                         | 4.77%                      | 0.58%               | 5.35%                    | 1.12%               | 5.77%                  | 4.25%                                    | 3.88%                          | 7.18%              | 6.00%                    |
| Apr 2021         | 4.21%                | 0.27%                         | 4.49%                      | 0.58%               | 5.07%                    | 2.29%               | 5.75%                  | 3.69%                                    | 3.35%                          | 6.93%              | 5.57%                    |
| Mar 2021         | 4.51%                | 0.32%                         | 4.83%                      | 0.67%               | 5.50%                    | 1.72%               | 6.77%                  | 4.35%                                    | 4.29%                          | 4.87%              | 5.76%                    |
| Feb 2021         | 4.87%                | 0.49%                         | 5.36%                      | 1.17%               | 6.53%                    | 2.20%               | 8.42%                  | 5.24%                                    | 3.38%                          | 6.87%              | 6.94%                    |
| Jan 2021         | 4.89%                | 0.21%                         | 5.10%                      | 3.93%               | 9.03%                    | 5.88%               | 11.30%                 | 7.66%                                    | 5.12%                          | 9.63%              | 9.08%                    |
| 2021             | 4.97%                | 0.39%                         | 5.36%                      | 1.39%               | 6.75%                    | 3.77%               | 7.99%                  | 5.43%                                    | 4.84%                          | 6.59%              | 7.16%                    |

| Year / Month         | Certified<br>absence | Self-<br>certified<br>absence | Total<br>absence<br>rate | Non<br>Covid-19<br>absence | Covid-19<br>Absence | СНЖВ   | Mental Health | PC     | Disabilities          | Older People | CHO Ops |
|----------------------|----------------------|-------------------------------|--------------------------|----------------------------|---------------------|--------|---------------|--------|-----------------------|--------------|---------|
| Oct 2024             | 6.32%                | 0.46%                         | 7.14%                    | 6.78%                      | 0.36%               | 5.53%  | 8.97%         | 6.16%  | 6.31%                 | 9.21%        | 4.19%   |
| Sep 2024             | 5.87%                | 0.46%                         | 6.70%                    | 6.33%                      | 0.37%               | 9.11%  | 8.68%         | 6.23%  | 5.54%                 | 8.57%        | 4.01%   |
| Aug 2024             | 5.92%                | 0.42%                         | 6.98%                    | 6.34%                      | 0.64%               | 2.60%  | 7.94%         | 7.45%  | 5.59%                 | 9.19%        | 4.73%   |
| Jul 2024             | 6.09%                | 0.50%                         | 7.58%                    | 6.59%                      | 0.99%               | 5.41%  | 8.14%         | 7.37%  | 6.62%                 | 9.88%        | 4.42%   |
| Jun 2024             | 5.85%                | 0.43%                         | 6.95%                    | 6.28%                      | 0.67%               | 5.73%  | 6.17%         | 7.59%  | 5.96%                 | 9.87%        | 2.43%   |
| May 2024             | 5.87%                | 0.41%                         | 6.56%                    | 6.28%                      | 0.28%               | 8.66%  | 6.45%         | 6.51%  | 5.97%                 | 8.62%        | 2.63%   |
| Apr 2024             | 5.90%                | 0.49%                         | 6.59%                    | 6.38%                      | 0.21%               | 2.14%  | 6.76%         | 6.62%  | 5.90%                 | 8.71%        | 3.16%   |
| Mar 2024             | 5.94%                | 0.49%                         | 6.54%                    | 6.43%                      | 0.11%               | 3.58%  | 6.30%         | 7.74%  | 5.25%                 | 8.80%        | 3.62%   |
| Feb 2024             | 6.13%                | 0.41%                         | 6.77%                    | 6.54%                      | 0.22%               | 4.23%  | 6.41%         | 8.03%  | 5.38%                 | 8.32%        | 3.63%   |
| Jan 2024             | 6.04%                | 0.58%                         | 7.30%                    | 6.62%                      | 0.68%               | 8.49%  | 7.74%         | 7.18%  | 6.01%                 | 9.98%        | 6.57%   |
| 2024                 | 6.00%                | 0.46%                         | 6.91%                    | 6.46%                      | 0.45%               | 5.70%  | 7.36%         | 7.13%  | 5.85%                 | 9.11%        | 3.97%   |
| Dec 2023             | 5.87%                | 0.56%                         | 6.99%                    | 6.43%                      | 0.56%               | 14.65% | 7.63%         | 7.09%  | 5.25%                 | 9.94%        | 6.59%   |
| Nov 2023             | 5.65%                | 0.49%                         | 6.60%                    | 6.14%                      | 0.46%               | 1.79%  | 7.44%         | 6.34%  | 5.44%                 | 9.16%        | 5.43%   |
| Oct 2023             | 5.89%                | 0.48%                         | 6.91%                    | 6.37%                      | 0.54%               | 3.83%  | 7.32%         | 6.60%  | 5.88%                 | 9.50%        | 5.73%   |
| Sep 2023             | 5.84%                | 0.44%                         | 7.35%                    | 6.28%                      | 1.06%               | 5.81%  | 6.59%         | 7.79%  | 6.18%                 | 10.48%       | 6.42%   |
| Aug 2023             | 6.00%                | 0.44%                         | 7.28%                    | 6.45%                      | 0.84%               | 1.79%  | 6.64%         | 7.81%  | 6.04%                 | 10.54%       | 6.30%   |
| Jul 2023             | 5.54%                | 0.44%                         | 6.45%                    | 5.98%                      | 0.47%               | 1.81%  | 6.07%         | 5.65%  | 5.58%                 | 9.90%        | 4.98%   |
| Jun 2023             | 5.11%                | 0.43%                         | 5.83%                    | 5.54%                      | 0.29%               | 4.86%  | 4.51%         | 4.79%  | 5.29%                 | 9.30%        | 5.02%   |
| May 2023             | 5.37%                | 0.41%                         | 6.23%                    | 5.78%                      | 0.45%               | 1.94%  | 5.54%         | 5.05%  | 5.57%                 | 10.00%       | 4.24%   |
| Apr 2023             | 5.58%                | 0.45%                         | 6.43%                    | 6.03%                      | 0.41%               | 1.81%  | 6.07%         | 5.65%  | 5.50%                 | 9.91%        | 4.98%   |
| Mar 2023             | 5.32%                | 0.50%                         | 6.20%                    | 5.82%                      | 0.38%               | 0.34%  | 6.51%         | 5.32%  | 4.92%                 | 10.39%       | 3.59%   |
| Feb 2023             | 5.14%                | 0.42%                         | 6.05%                    | 5.56%                      | 0.49%               | 7.42%  | 5.08%         | 5.80%  | 5.01%                 | 10.02%       | 3.85%   |
| Jan 2023             | 6.24%                | 0.52%                         | 7.51%                    | 6.77%                      | 0.74%               | 6.40%  | 7.15%         | 6.69%  | 6.15%                 | 11.80%       | 6.12%   |
| 2023                 | 5.63%                | 0.47%                         | 6.66%                    | 6.10%                      | 0.56%               | 4.24%  | 6.40%         | 6.23%  | 5.57%                 | 10.08%       | 5.26%   |
| Dec 2022             | 6.69%                | 0.67%                         | 8.39%                    | 7.36%                      | 1.03%               | 8.03%  | 8.91%         | 7.11%  | 6.74%                 | 12.52%       | 8.56%   |
| Nov 2022             | 5.76%                | 0.55%                         | 7.00%                    | 6.31%                      | 0.70%               | 2.98%  | 7.18%         | 7.24%  | 5.36%                 | 10.56%       | 6.66%   |
| Oct 2022             | 5.49%                | 0.51%                         | 6.90%                    | 6.00%                      | 0.91%               | 4.52%  | 6.69%         | 7.64%  | 5.51%                 | 9.84%        | 6.02%   |
| Sep 2022             | 5.17%                | 0.47%                         | 6.23%                    | 5.64%                      | 0.59%               | 1.49%  | 7.14%         | 6.08%  | 4.95%                 | 8.67%        | 0.02 /0 |
| Aug 2022             | 5.39%                | 0.40%                         | 6.52%                    | 5.79%                      | 0.73%               | 7.98%  | 7.80%         | 7.34%  | 4.65%                 | 8.73%        |         |
| Jul 2022             | 5.79%                | 0.34%                         | 8.47%                    | 6.13%                      | 2.34%               | 9.79%  | 9.19%         | 8.66%  | 7.06%                 | 10.85%       |         |
| Jun 2022             | 5.13%                | 0.48%                         | 7.47%                    | 5.60%                      | 1.87%               | 6.09%  | 8.63%         | 7.67%  | 5.63%                 | 10.55%       |         |
| May 2022             | 4.97%                | 0.43%                         | 6.58%                    | 5.40%                      | 1.18%               | 5.99%  | 7.10%         | 5.89%  | 5.37%                 | 9.59%        |         |
|                      |                      |                               |                          |                            |                     |        |               |        |                       |              |         |
| Apr 2022             | 5.67%                | 0.37%                         | 9.10%                    | 6.04%                      | 3.06%               | 6.05%  | 8.99%         | 7.91%  | 8.35%                 | 12.25%       |         |
| Mar 2022<br>Feb 2022 | 4.92%                | 0.44%                         | 10.09%<br>8.53%          | 5.36%<br>5.25%             | 4.73%<br>3.28%      | 7.71%  | 9.35%         | 9.70%  | 8.45%                 | 12.81%       |         |
|                      |                      |                               |                          |                            |                     |        |               |        |                       |              |         |
| Jan 2022<br>2022     | 5.07%                | 0.30%                         | 11.33%                   | 5.37%                      | 5.96%               | 9.95%  | 12.72%        | 11.39% | 9.58%                 | 13.96%       | 7.04%   |
|                      | 5.40%                | 0.45%                         | 8.06%                    | 5.85%                      |                     | 6.57%  | 8.80%         | 7.85%  | 6.62%                 | 10.95%       | 7.04%   |
| Dec 2021             | 5.52%                | 0.36%                         | 8.65%                    | 5.87%                      | 2.77%               | 3.10%  | 9.26%         | 8.51%  | 7.69%                 | 10.52%       |         |
| Nov 2021             | 5.26%                | 0.64%                         | 8.36%                    | 5.90%                      | 2.46%               | 1.32%  | 7.58%         | 7.74%  | 7.63%                 | 11.61%       |         |
| Oct 2021             | 5.40%                | 0.53%                         | 7.49%                    | 5.92%                      | 1.57%               | 1.33%  | 7.04%         | 6.46%  | 6.37%                 | 11.68%       |         |
| Sep 2021             | 5.60%                | 0.40%                         | 6.99%                    | 6.00%                      | 0.98%               | 1.29%  | 8.29%         | 6.45%  | 5.35%                 | 10.39%       |         |
| Aug 2021             | 5.24%                | 0.36%                         | 6.32%                    | 5.60%                      | 0.72%               | 2.82%  | 7.17%         | 5.60%  | 4.80%                 | 9.86%        |         |
| Jul 2021             | 4.97%                | 0.35%                         | 5.82%                    | 5.33%                      | 0.49%               | 1.54%  | 7.24%         | 5.12%  | 4.06%                 | 9.60%        |         |
| Jun 2021             | 4.68%                | 0.40%                         | 5.62%                    | 5.09%                      | 0.54%               | 2.01%  | 6.27%         | 4.81%  | 4.47%                 | 8.74%        |         |
| May 2021             | 4.45%                | 0.33%                         | 5.35%                    | 4.77%                      | 0.58%               | 1.86%  | 4.91%         | 4.51%  | 4.71%                 | 8.15%        |         |
| Apr 2021             | 4.21%                | 0.27%                         | 5.07%                    | 4.49%                      | 0.58%               | 0.00%  | 5.07%         | 3.79%  | 3.91%                 | 9.15%        |         |
| Mar 2021             | 4.51%                | 0.32%                         | 5.50%                    | 4.83%                      | 0.67%               | 0.29%  | 6.31%         | 3.13%  | 4.47%                 | 9.70%        |         |
| Feb 2021             | 4.87%                | 0.49%                         | 6.53%                    | 5.36%                      | 1.17%               | 3.94%  | 6.69%         | 4.07%  | 5.86%                 | 10.62%       |         |
| Jan 2021             | 4.89%                | 0.21%                         | 9.03%                    | 5.10%                      | 3.93%               | 9.11%  | 10.47%        | 6.18%  | 8.79%                 | 10.98%       |         |
| 2021                 | 4.97%                | 0.39%<br>Total Abs            | 6.75%                    | 5.36%                      | 1.39%               | 2.22%  | 7.19%         | 5.57%  | 5.69%<br>% of Absence | 10.10%       |         |

| Year / Month | Certified<br>absence | Self-<br>certified<br>absence | Non<br>Covid-19<br>absence | Covid-19<br>absence | Total<br>absence<br>rate | Community<br>Health &<br>Wellbeing | Primary Care   | Disabilities | Mental Health  | Older People | CHO<br>Operations | Health Service<br>Executive | Primary Care | Disabilities   | Older People | Section 38<br>Voluntary<br>Agencies |
|--------------|----------------------|-------------------------------|----------------------------|---------------------|--------------------------|------------------------------------|----------------|--------------|----------------|--------------|-------------------|-----------------------------|--------------|----------------|--------------|-------------------------------------|
| Oct 2024     | 6.32%                | 0.46%                         | 6.78%                      | 0.36%               | 7.14%                    | 5.53%                              | 6.70%          | 10.67%       | 8.97%          | 9.79%        | 4.19%             | 8.30%                       | 4.48%        | 6.00%          | 2.51%        | 5.71                                |
| Sep 2024     | 5.87%                | 0.46%                         | 6.33%                      | 0.37%               | 6.70%                    | 9.11%                              | 6.78%          | 11.02%       | 8.68%          | 9.02%        | 4.01%             | 8.06%                       | 4.50%        | 5.16%          | 3.52%        | 5.03                                |
| Aug 2024     | 5.92%                | 0.42%                         | 6.34%                      | 0.64%               | 6.98%                    | 2.60%                              | 8.15%          | 12.30%       | 7.94%          | 9.71%        | 4.73%             | 8.51%                       | 5.65%        | 5.16%          | 3.95%        | 5.17                                |
| Jul 2024     | 6.09%                | 0.50%                         | 6.59%                      | 0.99%               | 7.58%                    | 5.41%                              | 8.35%          | 12.31%       | 8.14%          | 10.55%       | 4.42%             | 8.87%                       | 4.77%        | 6.18%          | 3.36%        | 5.87                                |
| Jun 2024     | 5.85%                | 0.43%                         | 6.28%                      | 0.67%               | 6.95%                    | 5.73%                              | 7.61%          | 8.75%        | 6.17%          | 10.16%       | 2.43%             | 7.73%                       | 7.56%        | 5.79%          | 6.59%        | 6.02                                |
| May 2024     | 5.87%                | 0.41%                         | 6.28%                      | 0.28%               | 6.56%                    | 8.66%                              | 6.48%          | 7.09%        | 6.45%          | 9.21%        | 2.63%             | 7.12%                       | 6.60%        | 5.89%          | 2.74%        | 5.86                                |
| Apr 2024     | 5.90%                | 0.49%                         | 6.38%                      | 0.21%               | 6.59%                    | 2.14%                              | 7.26%          | 7.13%        | 6.76%          | 9.06%        | 3.16%             | 7.34%                       | 4.80%        | 5.82%          | 5.21%        | 5.67                                |
| Mar 2024     | 5.94%                | 0.49%                         | 6.43%                      | 0.11%               | 6.54%                    | 3.58%                              | 7.63%          | 7.19%        | 6.30%          | 8.87%        | 3.62%             | 7.33%                       | 8.07%        | 5.13%          | 8.10%        | 5.57                                |
| Feb 2024     | 6.13%                | 0.41%                         | 6.54%                      | 0.22%               | 6.77%                    | 4.23%                              | 6.91%          | 7.01%        | 6.41%          | 8.41%        | 3.63%             | 6.99%                       | 8.84%        | 5.27%          | 7.32%        | 6.56                                |
| Jan 2024     | 6.04%                | 0.58%                         | 6.62%                      | 0.68%               | 7.30%                    | 8.49%                              | 7.18%          | 7.10%        | 7.74%          | 9.98%        | 6.57%             | 8.18%                       |              | 5.94%          |              | 5.94                                |
| 2024         | 6.00%                | 0.46%                         | 6.46%                      | 0.45%               | 6.91%                    | 5.70%                              | 7.28%          | 9.07%        | 7.36%          | 9.48%        | 3.97%             | 7.84%                       | 6.77%        | 5.64%          | 4.75%        | 5.77                                |
| Dec 2023     | 5.87%                | 0.56%                         | 6.43%                      | 0.56%               | 6.99%                    | 14.65%                             | 7.09%          | 8.08%        | 7.63%          | 9.94%        | 6.59%             | 8.30%                       |              | 5.07%          |              | 5.07                                |
| 4ov 2023     | 5.65%                | 0.49%                         | 6.14%                      | 0.46%               | 6.60%                    | 1.79%                              | 6.34%          | 6.73%        | 7.44%          | 9.16%        | 5.43%             | 7.41%                       |              | 5.35%          |              | 5.35                                |
| Oct 2023     | 5.89%                | 0.48%                         | 6.37%                      | 0.54%               | 6.91%                    | 3.83%                              | 6.60%          | 7.55%        | 7.32%          | 9.50%        | 5.73%             | 7.67%                       |              | 5.76%          |              | 5.76                                |
| Sep 2023     | 5.84%                | 0.44%                         | 6.28%                      | 1.06%               | 7.35%                    | 5.81%                              | 7.79%          | 9.04%        | 6.59%          | 10.48%       | 6.42%             | 8.25%                       |              | 6.00%          |              | 6.00                                |
| Aug 2023     | 6.00%                | 0.44%                         | 6.45%                      | 0.84%               | 7.28%                    | 1.79%                              | 7.81%          | 6.32%        | 6.64%          | 10.54%       | 6.30%             | 8.13%                       |              | 6.03%          |              | 6.03                                |
| lul 2023     | 5.54%                | 0.44%                         | 5.98%                      | 0.47%               | 6.45%                    | 1.81%                              | 5.65%          | 4.21%        | 6.07%          | 9.90%        | 4.98%             | 7.03%                       |              | 5.65%          |              | 5.65                                |
| lun 2023     | 5.11%                | 0.43%                         | 5.54%                      | 0.29%               | 5.83%                    | 4.86%                              | 4.79%          | 6.50%        | 4.51%          | 9.30%        | 5.02%             | 6.26%                       |              | 5.21%          |              | 5.21                                |
| Aay 2023     | 5.37%                | 0.40%                         | 5.78%                      | 0.45%               | 6.23%                    | 1.94%                              | 5.05%          | 8.31%        | 5.54%          | 10.00%       | 4.24%             | 6.80%                       |              | 5.39%          |              | 5.3                                 |
| pr 2023      | 5.58%                | 0.45%                         | 6.03%                      | 0.43%               | 6.43%                    | 1.81%                              | 5.65%          | 4 21%        | 6.07%          | 9.91%        | 4.24%             | 7.04%                       |              | 5.57%          |              | 5.5                                 |
|              |                      |                               |                            | ******              |                          |                                    |                |              |                |              |                   |                             |              | 0.01.70        |              |                                     |
| far 2023     | 5.32%                | 0.50%                         | 5.82%                      | 0.38%               | 6.20%                    | 0.34%                              | 5.32%          | 5.35%        | 6.51%<br>5.08% | 10.39%       | 3.59%             | 7.09%                       |              | 4.89%          |              | 4.8                                 |
| eb 2023      |                      |                               |                            |                     | 0.0070                   |                                    | 5.80%          |              |                |              | 0.00,0            |                             |              |                |              |                                     |
| lan 2023     | 6.24%                | 0.52%                         | 6.77%                      | 0.74%               | 7.51%                    | 6.40%                              | 6.69%          | 7.00%        | 7.15%          | 11.80%       | 6.12%             | 8.44%                       |              | 6.10%          |              | 6.1                                 |
| 023          | 5.63%                | 0.47%                         | 6.10%                      | 0.56%               | 6.66%                    | 4.24%                              | 6.23%          | 6.80%        | 6.40%          | 10.08%       | 5.26%             | 7.45%                       |              | 5.49%          |              | 5.4                                 |
| Dec 2022     | 6.69%                | 0.67%                         | 7.36%                      | 1.03%               | 8.39%                    | 8.03%                              | 7.11%          | 5.83%        | 8.91%          | 12.52%       | 8.56%             | 9.54%                       |              | 6.79%          |              | 6.79                                |
| 4ov 2022     | 5.76%                | 0.55%                         | 6.31%                      | 0.70%               | 7.00%                    | 2.98%                              | 7.24%          | 5.04%        | 7.18%          | 10.56%       | 6.66%             | 8.10%                       |              | 5.38%          |              | 5.3                                 |
| Oct 2022     | 5.49%                | 0.51%                         | 6.00%                      | 0.91%               | 6.90%                    | 4.52%                              | 7.64%          | 8.07%        | 6.69%          | 9.84%        | 6.02%             | 7.97%                       |              | 5.35%          |              | 5.3                                 |
| Sep 2022     | 5.17%                | 0.47%                         | 5.64%                      | 0.59%               | 6.23%                    | 1.49%                              | 6.08%          | 6.72%        | 7.14%          | 8.67%        |                   | 7.19%                       |              | 4.84%          |              | 4.8                                 |
| Aug 2022     | 5.39%                | 0.40%                         | 5.79%                      | 0.73%               | 6.52%                    | 7.98%                              | 7.34%          | 6.01%        | 7.80%          | 8.73%        |                   | 7.89%                       |              | 4.58%          |              | 4.5                                 |
| lul 2022     | 5.79%                | 0.34%                         | 6.13%                      | 2.34%               | 8.47%                    | 9.79%                              | 8.66%          | 5.97%        | 9.19%          | 10.85%       |                   | 9.47%                       |              | 7.12%          |              | 7.1                                 |
| lun 2022     | 5.13%                | 0.48%                         | 5.60%                      | 1.87%               | 7.47%                    | 6.09%                              | 7.67%          | 6.14%        | 8.63%          | 10.55%       |                   | 8.77%                       |              | 5.60%          |              | 5.6                                 |
| May 2022     | 4.97%                | 0.43%                         | 5.40%                      | 1.18%               | 6.58%                    | 5.99%                              | 5.89%          | 5.05%        | 7.10%          | 9.59%        |                   | 7.37%                       |              | 5.39%          |              | 5.3                                 |
| pr 2022      | 5.67%                | 0.37%                         | 6.04%                      | 3.06%               | 9.10%                    | 6.05%                              | 7.91%          | 5.75%        | 8.99%          | 12.25%       |                   | 9.52%                       |              | 8.49%          |              | 8.4                                 |
| Aar 2022     | 4.92%                | 0.44%                         | 5.36%                      | 4.73%               | 10.09%                   | 7.71%                              | 9.70%          | 10.50%       | 11.77%         | 12.81%       |                   | 11.31%                      |              | 8.33%          |              | 8.3                                 |
| eb 2022      | 4.86%                | 0.39%                         | 5.25%                      | 3.28%               | 8.53%                    | 11.89%                             | 7.28%          | 7.88%        | 9.35%          | 10.88%       |                   | 9.08%                       |              | 7.75%          |              | 7.7                                 |
| an 2022      | 5.07%                | 0.30%                         | 5.37%                      | 5.96%               | 11.33%                   | 9.95%                              | 11.39%         | 10.83%       | 12.72%         | 13.96%       |                   | 12.58%                      |              | 9.52%          |              | 9.5                                 |
| 022          | 5.40%                | 0.45%                         | 5.85%                      | 2.21%               | 8.06%                    | 6.57%                              | 7.85%          | 6.96%        | 8.80%          | 10.95%       | 7.04%             | 9.07%                       |              | 6.60%          |              | 6.60                                |
| lec 2021     | 5.52%                | 0.36%                         | 5.87%                      | 2.77%               | 8.65%                    | 3.10%                              | 8.51%          | 6.18%        | 9.26%          | 10.52%       |                   | 9.25%                       |              | 7.79%          |              | 7.7                                 |
| lov 2021     | 5.26%                | 0.64%                         | 5.90%                      | 2.46%               | 8.36%                    | 1.32%                              | 7.74%          | 7.64%        | 7.58%          | 11.61%       |                   | 8.85%                       |              | 7.63%          |              | 7.6                                 |
| Oct 2021     | 5.40%                | 0.53%                         | 5.92%                      | 1.57%               | 7.49%                    | 1.33%                              | 6.46%          | 8.05%        | 7.04%          | 11.68%       |                   | 8.39%                       |              | 6.26%          |              | 6.2                                 |
| ep 2021      | 5.60%                | 0.40%                         | 6.00%                      | 0.98%               | 6.99%                    | 1.29%                              | 6.45%          | 6.42%        | 8.29%          | 10.39%       |                   | 8.20%                       |              | 5.27%          |              | 5.2                                 |
|              | 5.24%                | 0.36%                         | 5.60%                      | 0.72%               | 6.32%                    | 2.82%                              | 5.60%          | 7.37%        | 7.17%          | 9.86%        |                   | 7.56%                       |              | 4.64%          |              | 4.6                                 |
| ul 2021      | 4.97%                | 0.35%                         | 5.33%                      | 0.49%               | 5.82%                    | 1.54%                              | 5.12%          | 6.05%        | 7.24%          | 9.60%        |                   | 7.24%                       |              | 3.94%          |              | 3.9                                 |
| un 2021      | 4.68%                | 0.40%                         | 5.09%                      | 0.54%               | 5.62%                    | 2.01%                              | 4.81%          | 4.08%        | 6.27%          | 8.74%        |                   | 6.44%                       |              | 4.49%          |              | 4.4                                 |
| fay 2021     | 4.45%                | 0.33%                         | 4.77%                      | 0.58%               | 5.35%                    | 1.86%                              | 4.51%          | 3.70%        | 4.91%          | 8.15%        |                   | 5.75%                       |              | 4.78%          |              | 4.7                                 |
| Apr 2021     | 4.40%                | 0.27%                         | 4.49%                      | 0.58%               | 5.07%                    | 0.00%                              | 3 79%          | 4.51%        | 5.07%          | 9.15%        |                   | 5.91%                       |              | 3.87%          |              | 3.8                                 |
| Aar 2021     | 4.21%                | 0.32%                         | 4.43%                      | 0.67%               | 5.50%                    | 0.29%                              | 3.13%          | 4.82%        | 6.31%          | 9.70%        |                   | 6.26%                       |              | 4.45%          |              | 4.4                                 |
| eb 2021      | 4.51%                | 0.49%                         | 5.36%                      | 1 17%               | 6.53%                    | 3.94%                              | 4.07%          | 5.95%        | 6.69%          | 10.62%       |                   | 7.02%                       |              | 5.86%          |              | 5.8                                 |
| an 2021      | 4.89%                | 0.49%                         | 5.10%                      | 3.93%               | 9.03%                    | 9.11%                              | 4.07%          | 7.03%        | 10.47%         | 10.62%       |                   | 9.13%                       |              | 5.66%          |              | 5.6                                 |
| ian 2021     | 4.89%                | 0.21%                         | 5.10%                      | 3.93%               | 9.03%<br>6.75%           | 9.11%                              | 6.18%<br>5.57% | 7.03%        | 7.19%          | 10.98%       |                   | 9.13%<br>7.51%              |              | 8.90%<br>5.67% |              | 8.9i<br>5.6i                        |