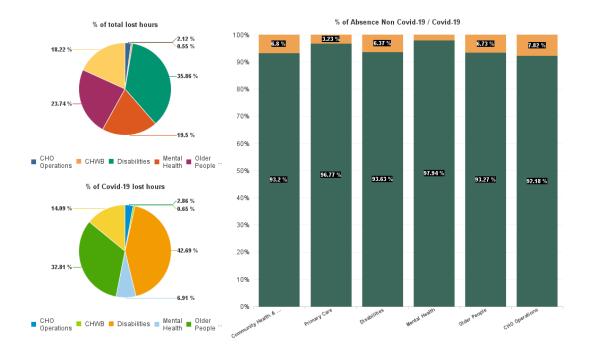

| Health Service Absence Rate<br>- by Care Group: Oct 2024 | Certified<br>absence | Self- certified<br>absence | Non Covid-19<br>absence | Covid-19<br>absence | Total absence<br>rate | % Non<br>Covid-19<br>absence | % Covid-19<br>absence |
|----------------------------------------------------------|----------------------|----------------------------|-------------------------|---------------------|-----------------------|------------------------------|-----------------------|
| CHO 3                                                    | 6.32%                | 0.46%                      | 6.78%                   | 0.36%               | 7.14%                 | 94.92%                       | 5.08%                 |
| Community Health & Wellbeing                             | 5.03%                | 0.13%                      | 5.15%                   | 0.38%               | 5.53%                 | 93.20%                       | 6.80%                 |
| Primary Care                                             | 5.63%                | 0.33%                      | 5.96%                   | 0.20%               | 6.16%                 | 96.77%                       | 3.23%                 |
| Disabilities                                             | 5.41%                | 0.50%                      | 5.91%                   | 0.40%               | 6.31%                 | 93.63%                       | 6.37%                 |
| Mental Health                                            | 8.19%                | 0.60%                      | 8.79%                   | 0.18%               | 8.97%                 | 97.94%                       | 2.06%                 |
| Older People                                             | 8.12%                | 0.47%                      | 8.59%                   | 0.62%               | 9.21%                 | 93.27%                       | 6.73%                 |
| CHO Operations                                           | 3.66%                | 0.20%                      | 3.86%                   | 0.33%               | 4.19%                 | 92.18%                       | 7.82%                 |
| Community Services                                       | 6.32%                | 0.46%                      | 6.78%                   | 0.36%               | 7.14%                 | 94.92%                       | 5.08%                 |