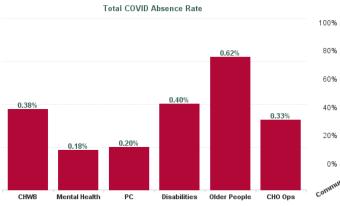

| Health Service Absence Rate<br>- by Care Group: Oct 2024 | Certified<br>absence | Self- certified<br>absence | Non Covid-19<br>absence | Covid-19<br>absence | Total absence<br>rate | % Non<br>Covid-19<br>absence | % Covid-19<br>absence |
|----------------------------------------------------------|----------------------|----------------------------|-------------------------|---------------------|-----------------------|------------------------------|-----------------------|
| CHO 3                                                    | 6.32%                | 0.46%                      | 6.78%                   | 0.36%               | 7.14%                 | 94.92%                       | 5.08%                 |
| Community Health & Wellbeing                             | 5.03%                | 0.13%                      | 5.15%                   | 0.38%               | 5.53%                 | 93.20%                       | 6.80%                 |
| Primary Care                                             | 5.63%                | 0.33%                      | 5.96%                   | 0.20%               | 6.16%                 | 96.77%                       | 3.23%                 |
| Disabilities                                             | 5.41%                | 0.50%                      | 5.91%                   | 0.40%               | 6.31%                 | 93.63%                       | 6.37%                 |
| Mental Health                                            | 8.19%                | 0.60%                      | 8.79%                   | 0.18%               | 8.97%                 | 97.94%                       | 2.06%                 |
| Older People                                             | 8.12%                | 0.47%                      | 8.59%                   | 0.62%               | 9.21%                 | 93.27%                       | 6.73%                 |
| CHO Operations                                           | 3.66%                | 0.20%                      | 3.86%                   | 0.33%               | 4.19%                 | 92.18%                       | 7.82%                 |
| Community Services                                       | 6.32%                | 0.46%                      | 6.78%                   | 0.36%               | 7.14%                 | 94.92%                       | 5.08%                 |