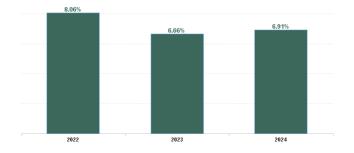

| Year /<br>Month  | Certified<br>absence | Self-<br>certified<br>absence | Non<br>Covid-19<br>absence | Covid-19<br>absence | Total<br>absence<br>rate | Medical &<br>Dental | Nursing &<br>Midwifery | Health &<br>Social Care<br>Professionals | Management &<br>Administrative | General<br>Support | Patient &<br>Client Care |
|------------------|----------------------|-------------------------------|----------------------------|---------------------|--------------------------|---------------------|------------------------|------------------------------------------|--------------------------------|--------------------|--------------------------|
| Oct 2024         | 6.32%                | 0.46%                         | 6.78%                      | 0.36%               | 7.14%                    | 2.34%               | 7.79%                  | 4.54%                                    | 7.44%                          | 5.46%              | 8.50%                    |
| Sep 2024         | 5.87%                | 0.46%                         | 6.33%                      | 0.37%               | 6.70%                    | 3.78%               | 7.41%                  | 4.54%                                    | 6.99%                          | 5.50%              | 7.53%                    |
| Aug 2024         | 5.92%                | 0.42%                         | 6.34%                      | 0.64%               | 6.98%                    | 3.37%               | 7.48%                  | 4.79%                                    | 7.85%                          | 6.72%              | 7.59%                    |
| Jul 2024         | 6.09%                | 0.50%                         | 6.59%                      | 0.99%               | 7.58%                    | 2.68%               | 8.25%                  | 5.46%                                    | 6.76%                          | 6.54%              | 9.06%                    |
| Jun 2024         | 5.85%                | 0.43%                         | 6.28%                      | 0.67%               | 6.95%                    | 1.86%               | 7.79%                  | 4.90%                                    | 5.34%                          | 6.45%              | 8.23%                    |
| May 2024         | 5.87%                | 0.41%                         | 6.28%                      | 0.28%               | 6.56%                    | 2.67%               | 7.17%                  | 5.20%                                    | 4.87%                          | 5.61%              | 7.90%                    |
| Apr 2024         | 5.90%                | 0.49%                         | 6.38%                      | 0.21%               | 6.59%                    | 3.78%               | 6.95%                  | 5.22%                                    | 5.29%                          | 6.72%              | 7.67%                    |
| Mar 2024         | 5.94%                | 0.49%                         | 6.43%                      | 0.11%               | 6.54%                    | 3.50%               | 7.20%                  | 5.34%                                    | 5.63%                          | 6.14%              | 7.18%                    |
| Feb 2024         | 6.13%                | 0.41%                         | 6.54%                      | 0.22%               | 6.77%                    | 2.95%               | 7.51%                  | 5.43%                                    | 6.06%                          | 6.54%              | 7.08%                    |
| Jan 2024         | 6.04%                | 0.58%                         | 6.62%                      | 0.68%               | 7.30%                    | 4.52%               | 8.13%                  | 5.49%                                    | 7.03%                          | 7.06%              | 7.90%                    |
| 2024             | 6.00%                | 0.46%                         | 6.46%                      | 0.45%               | 6.91%                    | 3.17%               | 7.56%                  | 5.09%                                    | 6.32%                          | 6.26%              | 7.86%                    |
| Dec 2023         | 5.87%                | 0.56%                         | 6.43%                      | 0.56%               | 6.99%                    | 3.88%               | 7.71%                  | 5.50%                                    | 6.52%                          | 6.78%              | 7.52%                    |
| Nov 2023         | 5.65%                | 0.49%                         | 6.14%                      | 0.46%               | 6.60%                    | 3.43%               | 8.49%                  | 4.81%                                    | 4.99%                          | 6.67%              | 6.88%                    |
| Oct 2023         | 5.89%                | 0.48%                         | 6.37%                      | 0.54%               | 6.91%                    | 3.57%               | 8.27%                  | 5.07%                                    | 5.79%                          | 7.04%              | 7.43%                    |
| Sep 2023         | 5.84%                | 0.44%                         | 6.28%                      | 1.06%               | 7.35%                    | 4.33%               | 8.58%                  | 5.26%                                    | 6.49%                          | 8.90%              | 7.76%                    |
| Aug 2023         | 6.00%                | 0.44%                         | 6.45%                      | 0.84%               | 7.28%                    | 4.76%               | 8.51%                  | 5.12%                                    | 6.31%                          | 8.83%              | 7.64%                    |
| Jul 2023         | 5.54%                | 0.44%                         | 5.98%                      | 0.47%               | 6.45%                    | 3.53%               | 8.09%                  | 4.24%                                    | 5.14%                          | 7.25%              | 6.74%                    |
| Jun 2023         | 5.11%                | 0.43%                         | 5.54%                      | 0.29%               | 5.83%                    | 3.73%               | 7.24%                  | 3.61%                                    | 4.19%                          | 8.45%              | 6.09%                    |
| May 2023         | 5.37%                | 0.41%                         | 5.78%                      | 0.45%               | 6.23%                    | 3.46%               | 7.94%                  | 3.94%                                    | 4.53%                          | 6.74%              | 6.78%                    |
| Apr 2023         | 5.58%                | 0.45%                         | 6.03%                      | 0.41%               | 6.43%                    | 3.53%               | 7.85%                  | 4.40%                                    | 5.61%                          | 6.13%              | 6.80%                    |
| Mar 2023         | 5.32%                | 0.50%                         | 5.82%                      | 0.38%               | 6.20%                    | 4.24%               | 6.53%                  | 5.19%                                    | 5.54%                          | 4.71%              | 7.07%                    |
| Feb 2023         | 5.14%                | 0.42%                         | 5.56%                      | 0.49%               | 6.05%                    | 2.52%               | 7.02%                  | 4.31%                                    | 5.59%                          | 4.62%              | 6.79%                    |
|                  | 6.24%                | 0.42 %                        | 6.77%                      | 0.43%               | 7.51%                    | 2.65%               | 8.58%                  | 6.45%                                    | 7.12%                          | 5.13%              | 8.10%                    |
| Jan 2023<br>2023 | 5.63%                | 0.32 %                        | 6.10%                      | 0.74%               | 6.66%                    | 3.64%               | 7.91%                  |                                          | 5.63%                          | 6.76%              | 7.14%                    |
|                  |                      |                               |                            |                     |                          |                     |                        | 4.83%                                    |                                |                    |                          |
| Dec 2022         | 6.69%                | 0.67%                         | 7.36%                      | 1.03%               | 8.39%                    | 3.73%               | 9.74%                  | 6.68%                                    | 7.49%                          | 6.53%              | 9.07%                    |
| Nov 2022         | 5.76%                | 0.55%                         | 6.31%                      | 0.70%               | 7.00%                    | 4.66%               | 8.08%                  | 5.34%                                    | 7.16%                          | 6.59%              | 7.17%                    |
| Oct 2022         | 5.49%                | 0.51%                         | 6.00%                      | 0.91%               | 6.90%                    | 3.52%               | 8.32%                  | 4.35%                                    | 7.18%                          | 6.34%              | 7.28%                    |
| Sep 2022         | 5.17%                | 0.47%                         | 5.64%                      | 0.59%               | 6.23%                    | 2.99%               | 7.94%                  | 3.91%                                    | 5.16%                          | 5.77%              | 6.74%                    |
| Aug 2022         | 5.39%                | 0.40%                         | 5.79%                      | 0.73%               | 6.52%                    | 3.24%               | 8.30%                  | 4.69%                                    | 6.51%                          | 4.58%              | 6.51%                    |
| Jul 2022         | 5.79%                | 0.34%                         | 6.13%                      | 2.34%               | 8.47%                    | 4.73%               | 9.95%                  | 6.80%                                    | 7.74%                          | 6.27%              | 8.90%                    |
| Jun 2022         | 5.13%                | 0.48%                         | 5.60%                      | 1.87%               | 7.47%                    | 5.97%               | 8.83%                  | 5.23%                                    | 6.14%                          | 7.04%              | 8.05%                    |
| May 2022         | 4.97%                | 0.43%                         | 5.40%                      | 1.18%               | 6.58%                    | 5.57%               | 7.76%                  | 3.92%                                    | 5.08%                          | 7.09%              | 7.38%                    |
| Apr 2022         | 5.67%                | 0.37%                         | 6.04%                      | 3.06%               | 9.10%                    | 7.84%               | 9.71%                  | 8.04%                                    | 6.47%                          | 9.26%              | 10.05%                   |
| Mar 2022         | 4.92%                | 0.44%                         | 5.36%                      | 4.73%               | 10.09%                   | 8.18%               | 11.41%                 | 8.19%                                    | 9.65%                          | 9.10%              | 10.34%                   |
| Feb 2022         | 4.86%                | 0.39%                         | 5.25%                      | 3.28%               | 8.53%                    | 8.80%               | 10.21%                 | 6.55%                                    | 7.03%                          | 6.48%              | 8.92%                    |
| Jan 2022         | 5.07%                | 0.30%                         | 5.37%                      | 5.96%               | 11.33%                   | 9.00%               | 13.14%                 | 10.12%                                   | 9.62%                          | 11.26%             | 11.15%                   |
| 2022             | 5.40%                | 0.45%                         | 5.85%                      | 2.21%               | 8.06%                    | 5.58%               | 9.46%                  | 6.12%                                    | 7.10%                          | 7.23%              | 8.48%                    |
| Dec 2021         | 5.52%                | 0.36%                         | 5.87%                      | 2.77%               | 8.65%                    | 4.87%               | 9.59%                  | 8.38%                                    | 7.10%                          | 6.43%              | 9.07%                    |
| Nov 2021         | 5.26%                | 0.64%                         | 5.90%                      | 2.46%               | 8.36%                    | 3.05%               | 10.00%                 | 6.77%                                    | 6.67%                          | 6.02%              | 9.15%                    |
| Oct 2021         | 5.40%                | 0.53%                         | 5.92%                      | 1.57%               | 7.49%                    | 3.66%               | 9.17%                  | 5.64%                                    | 5.88%                          | 7.11%              | 7.81%                    |
| Sep 2021         | 5.60%                | 0.40%                         | 6.00%                      | 0.98%               | 6.99%                    | 7.69%               | 8.48%                  | 4.57%                                    | 5.33%                          | 7.71%              | 7.24%                    |
| Aug 2021         | 5.24%                | 0.36%                         | 5.60%                      | 0.72%               | 6.32%                    | 6.20%               | 6.78%                  | 5.14%                                    | 4.69%                          | 5.10%              | 7.14%                    |
| Jul 2021         | 4.97%                | 0.35%                         | 5.33%                      | 0.49%               | 5.82%                    | 4.55%               | 7.02%                  | 4.47%                                    | 3.81%                          | 5.33%              | 6.21%                    |
| Jun 2021         | 4.68%                | 0.40%                         | 5.09%                      | 0.54%               | 5.62%                    | 1.83%               | 6.70%                  | 4.86%                                    | 4.37%                          | 5.90%              | 5.73%                    |
| May 2021         | 4.45%                | 0.33%                         | 4.77%                      | 0.58%               | 5.35%                    | 1.12%               | 5.77%                  | 4.25%                                    | 3.88%                          | 7.18%              | 6.00%                    |
| Apr 2021         | 4.21%                | 0.27%                         | 4.49%                      | 0.58%               | 5.07%                    | 2.29%               | 5.75%                  | 3.69%                                    | 3.35%                          | 6.93%              | 5.57%                    |
| Mar 2021         | 4.51%                | 0.32%                         | 4.83%                      | 0.67%               | 5.50%                    | 1.72%               | 6.77%                  | 4.35%                                    | 4.29%                          | 4.87%              | 5.76%                    |
| Feb 2021         | 4.87%                | 0.49%                         | 5.36%                      | 1.17%               | 6.53%                    | 2.20%               | 8.42%                  | 5.24%                                    | 3.38%                          | 6.87%              | 6.94%                    |
| Jan 2021         | 4.89%                | 0.21%                         | 5.10%                      | 3.93%               | 9.03%                    | 5.88%               | 11.30%                 | 7.66%                                    | 5.12%                          | 9.63%              | 9.08%                    |
| 2021             | 4.97%                | 0.39%                         | 5.36%                      | 1.39%               | 6.75%                    | 3.77%               | 7.99%                  | 5.43%                                    | 4.84%                          | 6.59%              | 7.16%                    |

| Year / Month         | Certified<br>absence | Self-<br>certified<br>absence | Total<br>absence<br>rate | Non<br>Covid-19<br>absence | Covid-19<br>Absence | СНЖВ   | Mental Health | PC     | Disabilities          | Older People | CHO Ops |
|----------------------|----------------------|-------------------------------|--------------------------|----------------------------|---------------------|--------|---------------|--------|-----------------------|--------------|---------|
| Oct 2024             | 6.32%                | 0.46%                         | 7.14%                    | 6.78%                      | 0.36%               | 5.53%  | 8.97%         | 6.16%  | 6.31%                 | 9.21%        | 4.19%   |
| Sep 2024             | 5.87%                | 0.46%                         | 6.70%                    | 6.33%                      | 0.37%               | 9.11%  | 8.68%         | 6.23%  | 5.54%                 | 8.57%        | 4.01%   |
| Aug 2024             | 5.92%                | 0.42%                         | 6.98%                    | 6.34%                      | 0.64%               | 2.60%  | 7.94%         | 7.45%  | 5.59%                 | 9.19%        | 4.73%   |
| Jul 2024             | 6.09%                | 0.50%                         | 7.58%                    | 6.59%                      | 0.99%               | 5.41%  | 8.14%         | 7.37%  | 6.62%                 | 9.88%        | 4.42%   |
| Jun 2024             | 5.85%                | 0.43%                         | 6.95%                    | 6.28%                      | 0.67%               | 5.73%  | 6.17%         | 7.59%  | 5.96%                 | 9.87%        | 2.43%   |
| May 2024             | 5.87%                | 0.41%                         | 6.56%                    | 6.28%                      | 0.28%               | 8.66%  | 6.45%         | 6.51%  | 5.97%                 | 8.62%        | 2.63%   |
| Apr 2024             | 5.90%                | 0.49%                         | 6.59%                    | 6.38%                      | 0.21%               | 2.14%  | 6.76%         | 6.62%  | 5.90%                 | 8.71%        | 3.16%   |
| Mar 2024             | 5.94%                | 0.49%                         | 6.54%                    | 6.43%                      | 0.11%               | 3.58%  | 6.30%         | 7.74%  | 5.25%                 | 8.80%        | 3.62%   |
| Feb 2024             | 6.13%                | 0.41%                         | 6.77%                    | 6.54%                      | 0.22%               | 4.23%  | 6.41%         | 8.03%  | 5.38%                 | 8.32%        | 3.63%   |
| Jan 2024             | 6.04%                | 0.58%                         | 7.30%                    | 6.62%                      | 0.68%               | 8.49%  | 7.74%         | 7.18%  | 6.01%                 | 9.98%        | 6.57%   |
| 2024                 | 6.00%                | 0.46%                         | 6.91%                    | 6.46%                      | 0.45%               | 5.70%  | 7.36%         | 7.13%  | 5.85%                 | 9.11%        | 3.97%   |
| Dec 2023             | 5.87%                | 0.56%                         | 6.99%                    | 6.43%                      | 0.56%               | 14.65% | 7.63%         | 7.09%  | 5.25%                 | 9.94%        | 6.59%   |
| Nov 2023             | 5.65%                | 0.49%                         | 6.60%                    | 6.14%                      | 0.46%               | 1.79%  | 7.44%         | 6.34%  | 5.44%                 | 9.16%        | 5.43%   |
| Oct 2023             | 5.89%                | 0.48%                         | 6.91%                    | 6.37%                      | 0.54%               | 3.83%  | 7.32%         | 6.60%  | 5.88%                 | 9.50%        | 5.73%   |
| Sep 2023             | 5.84%                | 0.44%                         | 7.35%                    | 6.28%                      | 1.06%               | 5.81%  | 6.59%         | 7.79%  | 6.18%                 | 10.48%       | 6.42%   |
| Aug 2023             | 6.00%                | 0.44%                         | 7.28%                    | 6.45%                      | 0.84%               | 1.79%  | 6.64%         | 7.81%  | 6.04%                 | 10.54%       | 6.30%   |
| Jul 2023             | 5.54%                | 0.44%                         | 6.45%                    | 5.98%                      | 0.47%               | 1.81%  | 6.07%         | 5.65%  | 5.58%                 | 9.90%        | 4.98%   |
| Jun 2023             | 5.11%                | 0.43%                         | 5.83%                    | 5.54%                      | 0.29%               | 4.86%  | 4.51%         | 4.79%  | 5.29%                 | 9.30%        | 5.02%   |
| May 2023             | 5.37%                | 0.41%                         | 6.23%                    | 5.78%                      | 0.45%               | 1.94%  | 5.54%         | 5.05%  | 5.57%                 | 10.00%       | 4.24%   |
| Apr 2023             | 5.58%                | 0.45%                         | 6.43%                    | 6.03%                      | 0.41%               | 1.81%  | 6.07%         | 5.65%  | 5.50%                 | 9.91%        | 4.98%   |
| Mar 2023             | 5.32%                | 0.50%                         | 6.20%                    | 5.82%                      | 0.38%               | 0.34%  | 6.51%         | 5.32%  | 4.92%                 | 10.39%       | 3.59%   |
| Feb 2023             | 5.14%                | 0.42%                         | 6.05%                    | 5.56%                      | 0.49%               | 7.42%  | 5.08%         | 5.80%  | 5.01%                 | 10.02%       | 3.85%   |
| Jan 2023             | 6.24%                | 0.52%                         | 7.51%                    | 6.77%                      | 0.74%               | 6.40%  | 7.15%         | 6.69%  | 6.15%                 | 11.80%       | 6.12%   |
| 2023                 | 5.63%                | 0.47%                         | 6.66%                    | 6.10%                      | 0.56%               | 4.24%  | 6.40%         | 6.23%  | 5.57%                 | 10.08%       | 5.26%   |
| Dec 2022             | 6.69%                | 0.67%                         | 8.39%                    | 7.36%                      | 1.03%               | 8.03%  | 8.91%         | 7.11%  | 6.74%                 | 12.52%       | 8.56%   |
| Nov 2022             | 5.76%                | 0.55%                         | 7.00%                    | 6.31%                      | 0.70%               | 2.98%  | 7.18%         | 7.24%  | 5.36%                 | 10.56%       | 6.66%   |
| Oct 2022             | 5.49%                | 0.51%                         | 6.90%                    | 6.00%                      | 0.91%               | 4.52%  | 6.69%         | 7.64%  | 5.51%                 | 9.84%        | 6.02%   |
| Sep 2022             | 5.17%                | 0.47%                         | 6.23%                    | 5.64%                      | 0.59%               | 1.49%  | 7.14%         | 6.08%  | 4.95%                 | 8.67%        | 0.02 /0 |
| Aug 2022             | 5.39%                | 0.40%                         | 6.52%                    | 5.79%                      | 0.73%               | 7.98%  | 7.80%         | 7.34%  | 4.65%                 | 8.73%        |         |
| Jul 2022             | 5.79%                | 0.34%                         | 8.47%                    | 6.13%                      | 2.34%               | 9.79%  | 9.19%         | 8.66%  | 7.06%                 | 10.85%       |         |
| Jun 2022             | 5.13%                | 0.48%                         | 7.47%                    | 5.60%                      | 1.87%               | 6.09%  | 8.63%         | 7.67%  | 5.63%                 | 10.55%       |         |
| May 2022             | 4.97%                | 0.43%                         | 6.58%                    | 5.40%                      | 1.18%               | 5.99%  | 7.10%         | 5.89%  | 5.37%                 | 9.59%        |         |
|                      |                      |                               |                          |                            |                     |        |               |        |                       |              |         |
| Apr 2022             | 5.67%                | 0.37%                         | 9.10%                    | 6.04%                      | 3.06%               | 6.05%  | 8.99%         | 7.91%  | 8.35%                 | 12.25%       |         |
| Mar 2022<br>Feb 2022 | 4.92%                | 0.44%                         | 10.09%<br>8.53%          | 5.36%<br>5.25%             | 4.73%<br>3.28%      | 7.71%  | 9.35%         | 9.70%  | 8.45%                 | 12.81%       |         |
|                      |                      |                               |                          |                            |                     |        |               |        |                       |              |         |
| Jan 2022<br>2022     | 5.07%                | 0.30%                         | 11.33%                   | 5.37%                      | 5.96%               | 9.95%  | 12.72%        | 11.39% | 9.58%                 | 13.96%       | 7.04%   |
|                      | 5.40%                | 0.45%                         | 8.06%                    | 5.85%                      |                     | 6.57%  | 8.80%         | 7.85%  | 6.62%                 | 10.95%       | 7.04%   |
| Dec 2021             | 5.52%                | 0.36%                         | 8.65%                    | 5.87%                      | 2.77%               | 3.10%  | 9.26%         | 8.51%  | 7.69%                 | 10.52%       |         |
| Nov 2021             | 5.26%                | 0.64%                         | 8.36%                    | 5.90%                      | 2.46%               | 1.32%  | 7.58%         | 7.74%  | 7.63%                 | 11.61%       |         |
| Oct 2021             | 5.40%                | 0.53%                         | 7.49%                    | 5.92%                      | 1.57%               | 1.33%  | 7.04%         | 6.46%  | 6.37%                 | 11.68%       |         |
| Sep 2021             | 5.60%                | 0.40%                         | 6.99%                    | 6.00%                      | 0.98%               | 1.29%  | 8.29%         | 6.45%  | 5.35%                 | 10.39%       |         |
| Aug 2021             | 5.24%                | 0.36%                         | 6.32%                    | 5.60%                      | 0.72%               | 2.82%  | 7.17%         | 5.60%  | 4.80%                 | 9.86%        |         |
| Jul 2021             | 4.97%                | 0.35%                         | 5.82%                    | 5.33%                      | 0.49%               | 1.54%  | 7.24%         | 5.12%  | 4.06%                 | 9.60%        |         |
| Jun 2021             | 4.68%                | 0.40%                         | 5.62%                    | 5.09%                      | 0.54%               | 2.01%  | 6.27%         | 4.81%  | 4.47%                 | 8.74%        |         |
| May 2021             | 4.45%                | 0.33%                         | 5.35%                    | 4.77%                      | 0.58%               | 1.86%  | 4.91%         | 4.51%  | 4.71%                 | 8.15%        |         |
| Apr 2021             | 4.21%                | 0.27%                         | 5.07%                    | 4.49%                      | 0.58%               | 0.00%  | 5.07%         | 3.79%  | 3.91%                 | 9.15%        |         |
| Mar 2021             | 4.51%                | 0.32%                         | 5.50%                    | 4.83%                      | 0.67%               | 0.29%  | 6.31%         | 3.13%  | 4.47%                 | 9.70%        |         |
| Feb 2021             | 4.87%                | 0.49%                         | 6.53%                    | 5.36%                      | 1.17%               | 3.94%  | 6.69%         | 4.07%  | 5.86%                 | 10.62%       |         |
| Jan 2021             | 4.89%                | 0.21%                         | 9.03%                    | 5.10%                      | 3.93%               | 9.11%  | 10.47%        | 6.18%  | 8.79%                 | 10.98%       |         |
| 2021                 | 4.97%                | 0.39%<br>Total Abs            | 6.75%                    | 5.36%                      | 1.39%               | 2.22%  | 7.19%         | 5.57%  | 5.69%<br>% of Absence | 10.10%       |         |

| Year / Month | Certified<br>absence | Self-<br>certified<br>absence | Non<br>Covid-19<br>absence | Covid-19<br>absence | Total<br>absence<br>rate | Community<br>Health &<br>Wellbeing | Primary Care   | Disabilities | Mental Health  | Older People | CHO<br>Operations | Health Service<br>Executive | Primary Care | Disabilities   | Older People | Section 38<br>Voluntary<br>Agencies |
|--------------|----------------------|-------------------------------|----------------------------|---------------------|--------------------------|------------------------------------|----------------|--------------|----------------|--------------|-------------------|-----------------------------|--------------|----------------|--------------|-------------------------------------|
| Oct 2024     | 6.32%                | 0.46%                         | 6.78%                      | 0.36%               | 7.14%                    | 5.53%                              | 6.70%          | 10.67%       | 8.97%          | 9.79%        | 4.19%             | 8.30%                       | 4.48%        | 6.00%          | 2.51%        | 5.71                                |
| Sep 2024     | 5.87%                | 0.46%                         | 6.33%                      | 0.37%               | 6.70%                    | 9.11%                              | 6.78%          | 11.02%       | 8.68%          | 9.02%        | 4.01%             | 8.06%                       | 4.50%        | 5.16%          | 3.52%        | 5.03                                |
| Aug 2024     | 5.92%                | 0.42%                         | 6.34%                      | 0.64%               | 6.98%                    | 2.60%                              | 8.15%          | 12.30%       | 7.94%          | 9.71%        | 4.73%             | 8.51%                       | 5.65%        | 5.16%          | 3.95%        | 5.17                                |
| Jul 2024     | 6.09%                | 0.50%                         | 6.59%                      | 0.99%               | 7.58%                    | 5.41%                              | 8.35%          | 12.31%       | 8.14%          | 10.55%       | 4.42%             | 8.87%                       | 4.77%        | 6.18%          | 3.36%        | 5.87                                |
| Jun 2024     | 5.85%                | 0.43%                         | 6.28%                      | 0.67%               | 6.95%                    | 5.73%                              | 7.61%          | 8.75%        | 6.17%          | 10.16%       | 2.43%             | 7.73%                       | 7.56%        | 5.79%          | 6.59%        | 6.02                                |
| May 2024     | 5.87%                | 0.41%                         | 6.28%                      | 0.28%               | 6.56%                    | 8.66%                              | 6.48%          | 7.09%        | 6.45%          | 9.21%        | 2.63%             | 7.12%                       | 6.60%        | 5.89%          | 2.74%        | 5.86                                |
| Apr 2024     | 5.90%                | 0.49%                         | 6.38%                      | 0.21%               | 6.59%                    | 2.14%                              | 7.26%          | 7.13%        | 6.76%          | 9.06%        | 3.16%             | 7.34%                       | 4.80%        | 5.82%          | 5.21%        | 5.67                                |
| Mar 2024     | 5.94%                | 0.49%                         | 6.43%                      | 0.11%               | 6.54%                    | 3.58%                              | 7.63%          | 7.19%        | 6.30%          | 8.87%        | 3.62%             | 7.33%                       | 8.07%        | 5.13%          | 8.10%        | 5.57                                |
| Feb 2024     | 6.13%                | 0.41%                         | 6.54%                      | 0.22%               | 6.77%                    | 4.23%                              | 6.91%          | 7.01%        | 6.41%          | 8.41%        | 3.63%             | 6.99%                       | 8.84%        | 5.27%          | 7.32%        | 6.56                                |
| Jan 2024     | 6.04%                | 0.58%                         | 6.62%                      | 0.68%               | 7.30%                    | 8.49%                              | 7.18%          | 7.10%        | 7.74%          | 9.98%        | 6.57%             | 8.18%                       |              | 5.94%          |              | 5.94                                |
| 2024         | 6.00%                | 0.46%                         | 6.46%                      | 0.45%               | 6.91%                    | 5.70%                              | 7.28%          | 9.07%        | 7.36%          | 9.48%        | 3.97%             | 7.84%                       | 6.77%        | 5.64%          | 4.75%        | 5.77                                |
| Dec 2023     | 5.87%                | 0.56%                         | 6.43%                      | 0.56%               | 6.99%                    | 14.65%                             | 7.09%          | 8.08%        | 7.63%          | 9.94%        | 6.59%             | 8.30%                       |              | 5.07%          |              | 5.07                                |
| 4ov 2023     | 5.65%                | 0.49%                         | 6.14%                      | 0.46%               | 6.60%                    | 1.79%                              | 6.34%          | 6.73%        | 7.44%          | 9.16%        | 5.43%             | 7.41%                       |              | 5.35%          |              | 5.35                                |
| Oct 2023     | 5.89%                | 0.48%                         | 6.37%                      | 0.54%               | 6.91%                    | 3.83%                              | 6.60%          | 7.55%        | 7.32%          | 9.50%        | 5.73%             | 7.67%                       |              | 5.76%          |              | 5.76                                |
| Sep 2023     | 5.84%                | 0.44%                         | 6.28%                      | 1.06%               | 7.35%                    | 5.81%                              | 7.79%          | 9.04%        | 6.59%          | 10.48%       | 6.42%             | 8.25%                       |              | 6.00%          |              | 6.00                                |
| Aug 2023     | 6.00%                | 0.44%                         | 6.45%                      | 0.84%               | 7.28%                    | 1.79%                              | 7.81%          | 6.32%        | 6.64%          | 10.54%       | 6.30%             | 8.13%                       |              | 6.03%          |              | 6.03                                |
| lul 2023     | 5.54%                | 0.44%                         | 5.98%                      | 0.47%               | 6.45%                    | 1.81%                              | 5.65%          | 4.21%        | 6.07%          | 9.90%        | 4.98%             | 7.03%                       |              | 5.65%          |              | 5.65                                |
| lun 2023     | 5.11%                | 0.43%                         | 5.54%                      | 0.29%               | 5.83%                    | 4.86%                              | 4.79%          | 6.50%        | 4.51%          | 9.30%        | 5.02%             | 6.26%                       |              | 5.21%          |              | 5.21                                |
| Aay 2023     | 5.37%                | 0.40%                         | 5.78%                      | 0.45%               | 6.23%                    | 1.94%                              | 5.05%          | 8.31%        | 5.54%          | 10.00%       | 4.24%             | 6.80%                       |              | 5.39%          |              | 5.3                                 |
| pr 2023      | 5.58%                | 0.45%                         | 6.03%                      | 0.43%               | 6.43%                    | 1.81%                              | 5.65%          | 4 21%        | 6.07%          | 9.91%        | 4.24%             | 7.04%                       |              | 5.57%          |              | 5.5                                 |
|              |                      |                               |                            | ******              |                          |                                    |                |              |                |              |                   |                             |              | 0.01.70        |              |                                     |
| far 2023     | 5.32%                | 0.50%                         | 5.82%                      | 0.38%               | 6.20%                    | 0.34%                              | 5.32%          | 5.35%        | 6.51%<br>5.08% | 10.39%       | 3.59%             | 7.09%                       |              | 4.89%          |              | 4.8                                 |
| eb 2023      |                      |                               |                            |                     | 0.0070                   |                                    | 5.80%          |              |                |              | 0.00,0            |                             |              |                |              |                                     |
| lan 2023     | 6.24%                | 0.52%                         | 6.77%                      | 0.74%               | 7.51%                    | 6.40%                              | 6.69%          | 7.00%        | 7.15%          | 11.80%       | 6.12%             | 8.44%                       |              | 6.10%          |              | 6.1                                 |
| 023          | 5.63%                | 0.47%                         | 6.10%                      | 0.56%               | 6.66%                    | 4.24%                              | 6.23%          | 6.80%        | 6.40%          | 10.08%       | 5.26%             | 7.45%                       |              | 5.49%          |              | 5.4                                 |
| Dec 2022     | 6.69%                | 0.67%                         | 7.36%                      | 1.03%               | 8.39%                    | 8.03%                              | 7.11%          | 5.83%        | 8.91%          | 12.52%       | 8.56%             | 9.54%                       |              | 6.79%          |              | 6.79                                |
| 4ov 2022     | 5.76%                | 0.55%                         | 6.31%                      | 0.70%               | 7.00%                    | 2.98%                              | 7.24%          | 5.04%        | 7.18%          | 10.56%       | 6.66%             | 8.10%                       |              | 5.38%          |              | 5.3                                 |
| Oct 2022     | 5.49%                | 0.51%                         | 6.00%                      | 0.91%               | 6.90%                    | 4.52%                              | 7.64%          | 8.07%        | 6.69%          | 9.84%        | 6.02%             | 7.97%                       |              | 5.35%          |              | 5.3                                 |
| Sep 2022     | 5.17%                | 0.47%                         | 5.64%                      | 0.59%               | 6.23%                    | 1.49%                              | 6.08%          | 6.72%        | 7.14%          | 8.67%        |                   | 7.19%                       |              | 4.84%          |              | 4.8                                 |
| Aug 2022     | 5.39%                | 0.40%                         | 5.79%                      | 0.73%               | 6.52%                    | 7.98%                              | 7.34%          | 6.01%        | 7.80%          | 8.73%        |                   | 7.89%                       |              | 4.58%          |              | 4.5                                 |
| lul 2022     | 5.79%                | 0.34%                         | 6.13%                      | 2.34%               | 8.47%                    | 9.79%                              | 8.66%          | 5.97%        | 9.19%          | 10.85%       |                   | 9.47%                       |              | 7.12%          |              | 7.1                                 |
| lun 2022     | 5.13%                | 0.48%                         | 5.60%                      | 1.87%               | 7.47%                    | 6.09%                              | 7.67%          | 6.14%        | 8.63%          | 10.55%       |                   | 8.77%                       |              | 5.60%          |              | 5.6                                 |
| May 2022     | 4.97%                | 0.43%                         | 5.40%                      | 1.18%               | 6.58%                    | 5.99%                              | 5.89%          | 5.05%        | 7.10%          | 9.59%        |                   | 7.37%                       |              | 5.39%          |              | 5.3                                 |
| pr 2022      | 5.67%                | 0.37%                         | 6.04%                      | 3.06%               | 9.10%                    | 6.05%                              | 7.91%          | 5.75%        | 8.99%          | 12.25%       |                   | 9.52%                       |              | 8.49%          |              | 8.4                                 |
| Aar 2022     | 4.92%                | 0.44%                         | 5.36%                      | 4.73%               | 10.09%                   | 7.71%                              | 9.70%          | 10.50%       | 11.77%         | 12.81%       |                   | 11.31%                      |              | 8.33%          |              | 8.3                                 |
| eb 2022      | 4.86%                | 0.39%                         | 5.25%                      | 3.28%               | 8.53%                    | 11.89%                             | 7.28%          | 7.88%        | 9.35%          | 10.88%       |                   | 9.08%                       |              | 7.75%          |              | 7.7                                 |
| an 2022      | 5.07%                | 0.30%                         | 5.37%                      | 5.96%               | 11.33%                   | 9.95%                              | 11.39%         | 10.83%       | 12.72%         | 13.96%       |                   | 12.58%                      |              | 9.52%          |              | 9.5                                 |
| 022          | 5.40%                | 0.45%                         | 5.85%                      | 2.21%               | 8.06%                    | 6.57%                              | 7.85%          | 6.96%        | 8.80%          | 10.95%       | 7.04%             | 9.07%                       |              | 6.60%          |              | 6.60                                |
| lec 2021     | 5.52%                | 0.36%                         | 5.87%                      | 2.77%               | 8.65%                    | 3.10%                              | 8.51%          | 6.18%        | 9.26%          | 10.52%       |                   | 9.25%                       |              | 7.79%          |              | 7.7                                 |
| lov 2021     | 5.26%                | 0.64%                         | 5.90%                      | 2.46%               | 8.36%                    | 1.32%                              | 7.74%          | 7.64%        | 7.58%          | 11.61%       |                   | 8.85%                       |              | 7.63%          |              | 7.6                                 |
| Oct 2021     | 5.40%                | 0.53%                         | 5.92%                      | 1.57%               | 7.49%                    | 1.33%                              | 6.46%          | 8.05%        | 7.04%          | 11.68%       |                   | 8.39%                       |              | 6.26%          |              | 6.2                                 |
| ep 2021      | 5.60%                | 0.40%                         | 6.00%                      | 0.98%               | 6.99%                    | 1.29%                              | 6.45%          | 6.42%        | 8.29%          | 10.39%       |                   | 8.20%                       |              | 5.27%          |              | 5.2                                 |
|              | 5.24%                | 0.36%                         | 5.60%                      | 0.72%               | 6.32%                    | 2.82%                              | 5.60%          | 7.37%        | 7.17%          | 9.86%        |                   | 7.56%                       |              | 4.64%          |              | 4.6                                 |
| ul 2021      | 4.97%                | 0.35%                         | 5.33%                      | 0.49%               | 5.82%                    | 1.54%                              | 5.12%          | 6.05%        | 7.24%          | 9.60%        |                   | 7.24%                       |              | 3.94%          |              | 3.9                                 |
| un 2021      | 4.68%                | 0.40%                         | 5.09%                      | 0.54%               | 5.62%                    | 2.01%                              | 4.81%          | 4.08%        | 6.27%          | 8.74%        |                   | 6.44%                       |              | 4.49%          |              | 4.4                                 |
| fay 2021     | 4.45%                | 0.33%                         | 4.77%                      | 0.58%               | 5.35%                    | 1.86%                              | 4.51%          | 3.70%        | 4.91%          | 8.15%        |                   | 5.75%                       |              | 4.78%          |              | 4.7                                 |
| Apr 2021     | 4.40%                | 0.27%                         | 4.49%                      | 0.58%               | 5.07%                    | 0.00%                              | 3 79%          | 4.51%        | 5.07%          | 9.15%        |                   | 5.91%                       |              | 3.87%          |              | 3.8                                 |
| Aar 2021     | 4.21%                | 0.32%                         | 4.43%                      | 0.67%               | 5.50%                    | 0.29%                              | 3.13%          | 4.82%        | 6.31%          | 9.70%        |                   | 6.26%                       |              | 4.45%          |              | 4.4                                 |
| eb 2021      | 4.51%                | 0.49%                         | 5.36%                      | 1 17%               | 6.53%                    | 3.94%                              | 4.07%          | 5.95%        | 6.69%          | 10.62%       |                   | 7.02%                       |              | 5.86%          |              | 5.8                                 |
| an 2021      | 4.89%                | 0.49%                         | 5.10%                      | 3.93%               | 9.03%                    | 9.11%                              | 4.07%          | 7.03%        | 10.47%         | 10.62%       |                   | 9.13%                       |              | 5.66%          |              | 5.6                                 |
| ian 2021     | 4.89%                | 0.21%                         | 5.10%                      | 3.93%               | 9.03%<br>6.75%           | 9.11%                              | 6.18%<br>5.57% | 7.03%        | 7.19%          | 10.98%       |                   | 9.13%<br>7.51%              |              | 8.90%<br>5.67% |              | 8.9i<br>5.6i                        |