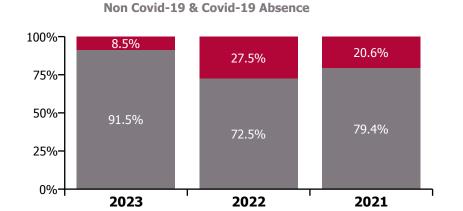

## CHO 3 by Staff Category

| Table 6 : Year/                                       |                     |                        | Health & Social    |                             |                    |                          |                      | Self-                | Non                 |                     |                       |
|-------------------------------------------------------|---------------------|------------------------|--------------------|-----------------------------|--------------------|--------------------------|----------------------|----------------------|---------------------|---------------------|-----------------------|
| month Trend<br>(Inclusive of HSE<br>and S38 Agencies) | Medical &<br>Dental | Nursing &<br>Midwifery | Care Professionals | Management & Administrative | General<br>Support | Patient & Client<br>Care | Certified<br>absence | certified<br>absence | Covid-19<br>absence | Covid-19<br>absence | Total<br>absence rate |
| 2023                                                  | 3.7%                | 7.8%                   | 4.8%               | 5.6%                        | 6.7%               | 7.1%                     | 5.6%                 | 0.5%                 | 6.0%                | 0.6%                | 6.6%                  |
| Sep 2023                                              | 4.3%                | 8.7%                   | 5.6%               | 6.6%                        | 9.0%               | 8.0%                     | 6.0%                 | 0.4%                 | 6.4%                | 1.1%                | 7.5%                  |
| Aug 2023                                              | 4.8%                | 8.5%                   | 5.1%               | 6.3%                        | 8.8%               | 7.6%                     | 6.0%                 | 0.4%                 | 6.4%                | 0.8%                | 7.3%                  |
| Jul 2023                                              | 3.9%                | 7.8%                   | 4.4%               | 5.0%                        | 6.9%               | 6.6%                     | 5.5%                 | 0.5%                 | 5.9%                | 0.4%                | 6.3%                  |
| Jun 2023                                              | 3.7%                | 7.2%                   | 3.6%               | 4.2%                        | 8.4%               | 6.1%                     | 5.1%                 | 0.4%                 | 5.5%                | 0.3%                | 5.8%                  |
| May 2023                                              | 3.5%                | 7.9%                   | 3.9%               | 4.5%                        | 6.7%               | 6.8%                     | 5.4%                 | 0.4%                 | 5.8%                | 0.5%                | 6.2%                  |
| Apr 2023                                              | 3.5%                | 7.8%                   | 4.4%               | 5.6%                        | 6.1%               | 6.8%                     | 5.6%                 | 0.5%                 | 6.0%                | 0.4%                | 6.4%                  |
| Mar 2023                                              | 4.2%                | 6.5%                   | 5.2%               | 5.5%                        | 4.7%               | 7.1%                     | 5.3%                 | 0.5%                 | 5.8%                | 0.4%                | 6.2%                  |
| Feb 2023                                              | 2.5%                | 7.0%                   | 4.3%               | 5.6%                        | 4.6%               | 6.8%                     | 5.1%                 | 0.4%                 | 5.6%                | 0.5%                | 6.0%                  |
| Jan 2023                                              | 2.7%                | 8.6%                   | 6.5%               | 7.1%                        | 5.1%               | 8.1%                     | 6.2%                 | 0.5%                 | 6.8%                | 0.7%                | 7.5%                  |
| 2022                                                  | 5.6%                | 9.5%                   | 6.1%               | 7.1%                        | 7.2%               | 8.5%                     | 5.4%                 | 0.4%                 | 5.8%                | 2.2%                | 8.1%                  |
| Dec 2022                                              | 3.7%                | 9.7%                   | 6.7%               | 7.5%                        | 6.5%               | 9.1%                     | 6.7%                 | 0.7%                 | 7.4%                | 1.0%                | 8.4%                  |
| Nov 2022                                              | 4.7%                | 8.1%                   | 5.3%               | 7.2%                        | 6.6%               | 7.2%                     | 5.8%                 | 0.5%                 | 6.3%                | 0.7%                | 7.0%                  |
| Oct 2022                                              | 3.5%                | 8.3%                   | 4.3%               | 7.2%                        | 6.3%               | 7.3%                     | 5.5%                 | 0.5%                 | 6.0%                | 0.9%                | 6.9%                  |
| Sep 2022                                              | 3.0%                | 7.9%                   | 3.9%               | 5.2%                        | 5.8%               | 6.7%                     | 5.2%                 | 0.5%                 | 5.6%                | 0.6%                | 6.2%                  |
| Aug 2022                                              | 3.2%                | 8.3%                   | 4.7%               | 6.5%                        | 4.6%               | 6.5%                     | 5.4%                 | 0.4%                 | 5.8%                | 0.7%                | 6.5%                  |
| Jul 2022                                              | 4.7%                | 10.0%                  | 6.8%               | 7.7%                        | 6.3%               | 8.9%                     | 5.8%                 | 0.3%                 | 6.1%                | 2.3%                | 8.5%                  |
| Jun 2022                                              | 6.0%                | 8.8%                   | 5.2%               | 6.1%                        | 7.0%               | 8.1%                     | 5.1%                 | 0.5%                 | 5.6%                | 1.9%                | 7.5%                  |
| May 2022                                              | 5.6%                | 7.8%                   | 3.9%               | 5.1%                        | 7.1%               | 7.4%                     | 5.0%                 | 0.4%                 | 5.4%                | 1.2%                | 6.6%                  |
| Apr 2022                                              | 7.8%                | 9.7%                   | 8.0%               | 6.5%                        | 9.3%               | 10.1%                    | 5.7%                 | 0.4%                 | 6.0%                | 3.1%                | 9.1%                  |
| Mar 2022                                              | 8.2%                | 11.4%                  | 8.2%               | 9.7%                        | 9.1%               | 10.3%                    | 4.9%                 | 0.4%                 | 5.4%                | 4.7%                | 10.1%                 |
| Feb 2022                                              | 8.8%                | 10.2%                  | 6.6%               | 7.0%                        | 6.5%               | 8.9%                     | 4.9%                 | 0.4%                 | 5.2%                | 3.3%                | 8.5%                  |
| Jan 2022                                              | 9.0%                | 13.1%                  | 10.1%              | 9.6%                        | 11.3%              | 11.1%                    | 5.1%                 | 0.3%                 | 5.4%                | 6.0%                | 11.4%                 |
| 2021                                                  | 3.8%                | 8.0%                   | 5.4%               | 4.8%                        | 6.6%               | 7.2%                     | 5.0%                 | 0.4%                 | 5.4%                | 1.4%                | 6.7%                  |
| Dec 2021                                              | 4.9%                | 9.6%                   | 8.4%               | 7.1%                        | 6.4%               | 9.1%                     | 5.5%                 | 0.4%                 | 5.9%                | 2.8%                | 8.6%                  |
| Nov 2021                                              | 3.1%                | 10.0%                  | 6.8%               | 6.7%                        | 6.0%               | 9.2%                     | 5.3%                 | 0.6%                 | 5.9%                | 2.5%                | 8.4%                  |
| Oct 2021                                              | 3.7%                | 9.2%                   | 5.6%               | 5.9%                        | 7.1%               | 7.8%                     | 5.4%                 | 0.5%                 | 5.9%                | 1.6%                | 7.5%                  |
| Sep 2021                                              | 7.7%                | 8.5%                   | 4.6%               | 5.3%                        | 7.7%               | 7.2%                     | 5.6%                 | 0.4%                 | 6.0%                | 1.0%                | 7.0%                  |
| Aug 2021                                              | 6.2%                | 6.8%                   | 5.1%               | 4.7%                        | 5.1%               | 7.1%                     | 5.2%                 | 0.4%                 | 5.6%                | 0.7%                | 6.3%                  |
| Jul 2021                                              | 4.6%                | 7.0%                   | 4.5%               | 3.8%                        | 5.3%               | 6.2%                     | 5.0%                 | 0.4%                 | 5.3%                | 0.5%                | 5.8%                  |