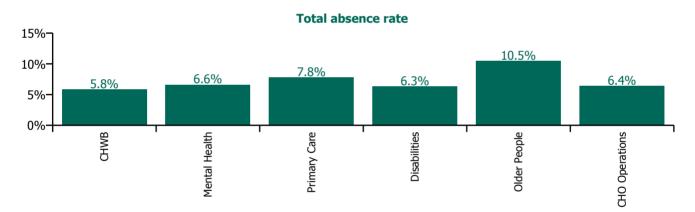

#### **Total absence rate**

| Table 2 : Health Service Absence Rate -<br>by Care Group (Inclusive of HSE and S38<br>Agencies) Sep 2023 | Certified<br>absence | Self-<br>certified<br>absence | Non<br>Covid-19<br>absence | Covid-19<br>absence | Total<br>absence<br>rate | % Non<br>Covid-19<br>absence | %<br>Covid-19<br>absence |
|----------------------------------------------------------------------------------------------------------|----------------------|-------------------------------|----------------------------|---------------------|--------------------------|------------------------------|--------------------------|
| CHO 3                                                                                                    | 6.0%                 | 0.4%                          | 6.4%                       | 1.1%                | 7.5%                     | 85.3%                        | 14.7%                    |
| CHO Operations                                                                                           | 5.2%                 | 0.2%                          | 5.4%                       | 1.0%                | 6.4%                     | 83.8%                        | 16.2%                    |
| Community Health & Wellbeing                                                                             | 5.2%                 | 0.7%                          | 5.8%                       | 0.0%                | 5.8%                     | 100.0%                       | 0.0%                     |
| Mental Health                                                                                            | 5.0%                 | 0.6%                          | 5.5%                       | 1.1%                | 6.6%                     | 83.8%                        | 16.2%                    |
| Primary Care                                                                                             | 6.6%                 | 0.4%                          | 7.0%                       | 0.8%                | 7.8%                     | 90.1%                        | 9.9%                     |
| Disabilities                                                                                             | 4.7%                 | 0.3%                          | 5.1%                       | 1.2%                | 6.3%                     | 80.4%                        | 19.6%                    |
| Older People                                                                                             | 8.5%                 | 0.7%                          | 9.2%                       | 1.3%                | 10.5%                    | 87.5%                        | 12.5%                    |