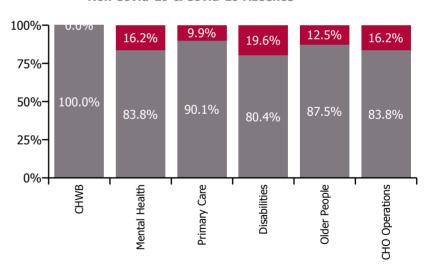

| Table 2 : Health Service Absence Rate -<br>by Care Group (Inclusive of HSE and S38<br>Agencies) Sep 2023 | Certified<br>absence | Self-<br>certified<br>absence | Non<br>Covid-19<br>absence | Covid-19<br>absence | Total<br>absence<br>rate | % Non<br>Covid-19<br>absence | %<br>Covid-19<br>absence |
|----------------------------------------------------------------------------------------------------------|----------------------|-------------------------------|----------------------------|---------------------|--------------------------|------------------------------|--------------------------|
| CHO 3                                                                                                    | 6.0%                 | 0.4%                          | 6.4%                       | 1.1%                | 7.5%                     | 85.3%                        | 14.7%                    |
| CHO Operations                                                                                           | 5.2%                 | 0.2%                          | 5.4%                       | 1.0%                | 6.4%                     | 83.8%                        | 16.2%                    |
| Community Health & Wellbeing                                                                             | 5.2%                 | 0.7%                          | 5.8%                       | 0.0%                | 5.8%                     | 100.0%                       | 0.0%                     |
| Mental Health                                                                                            | 5.0%                 | 0.6%                          | 5.5%                       | 1.1%                | 6.6%                     | 83.8%                        | 16.2%                    |
| Primary Care                                                                                             | 6.6%                 | 0.4%                          | 7.0%                       | 0.8%                | 7.8%                     | 90.1%                        | 9.9%                     |
| Disabilities                                                                                             | 4.7%                 | 0.3%                          | 5.1%                       | 1.2%                | 6.3%                     | 80.4%                        | 19.6%                    |
| Older People                                                                                             | 8.5%                 | 0.7%                          | 9.2%                       | 1.3%                | 10.5%                    | 87.5%                        | 12.5%                    |