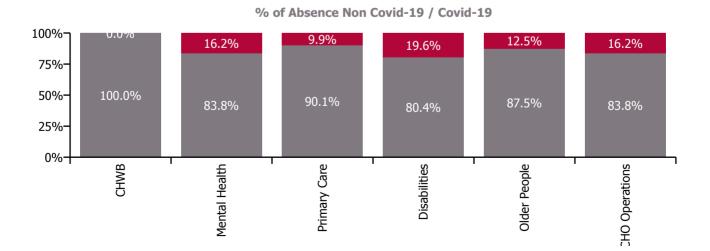

#### Non Covid-19 & Covid-19 Absence

| Table 2 : Health Service Absence Rate -<br>by Care Group (Inclusive of HSE and S38<br>Agencies) Sep 2023 | Certified<br>absence | Self-<br>certified<br>absence | Non<br>Covid-19<br>absence | Covid-19<br>absence | Total<br>absence<br>rate | % Non<br>Covid-19<br>absence | %<br>Covid-19<br>absence |
|----------------------------------------------------------------------------------------------------------|----------------------|-------------------------------|----------------------------|---------------------|--------------------------|------------------------------|--------------------------|
| CHO 3                                                                                                    | 6.0%                 | 0.4%                          | 6.4%                       | 1.1%                | 7.5%                     | 85.3%                        | 14.7%                    |
| CHO Operations                                                                                           | 5.2%                 | 0.2%                          | 5.4%                       | 1.0%                | 6.4%                     | 83.8%                        | 16.2%                    |
| Community Health & Wellbeing                                                                             | 5.2%                 | 0.7%                          | 5.8%                       | 0.0%                | 5.8%                     | 100.0%                       | 0.0%                     |
| Mental Health                                                                                            | 5.0%                 | 0.6%                          | 5.5%                       | 1.1%                | 6.6%                     | 83.8%                        | 16.2%                    |
| Primary Care                                                                                             | 6.6%                 | 0.4%                          | 7.0%                       | 0.8%                | 7.8%                     | 90.1%                        | 9.9%                     |
| Disabilities                                                                                             | 4.7%                 | 0.3%                          | 5.1%                       | 1.2%                | 6.3%                     | 80.4%                        | 19.6%                    |
| Older People                                                                                             | 8.5%                 | 0.7%                          | 9.2%                       | 1.3%                | 10.5%                    | 87.5%                        | 12.5%                    |