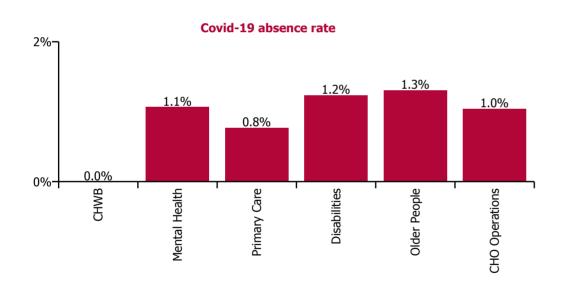

| Table 2 : Health Service Absence Rate -<br>by Care Group (Inclusive of HSE and S38<br>Agencies) Sep 2023 | Certified<br>absence | Self-<br>certified<br>absence | Non<br>Covid-19<br>absence | Covid-19<br>absence | Total<br>absence<br>rate | % Non<br>Covid-19<br>absence | %<br>Covid-19<br>absence |
|----------------------------------------------------------------------------------------------------------|----------------------|-------------------------------|----------------------------|---------------------|--------------------------|------------------------------|--------------------------|
| CHO 3                                                                                                    | 6.0%                 | 0.4%                          | 6.4%                       | 1.1%                | 7.5%                     | 85.3%                        | 14.7%                    |
| CHO Operations                                                                                           | 5.2%                 | 0.2%                          | 5.4%                       | 1.0%                | 6.4%                     | 83.8%                        | 16.2%                    |
| Community Health & Wellbeing                                                                             | 5.2%                 | 0.7%                          | 5.8%                       | 0.0%                | 5.8%                     | 100.0%                       | 0.0%                     |
| Mental Health                                                                                            | 5.0%                 | 0.6%                          | 5.5%                       | 1.1%                | 6.6%                     | 83.8%                        | 16.2%                    |
| Primary Care                                                                                             | 6.6%                 | 0.4%                          | 7.0%                       | 0.8%                | 7.8%                     | 90.1%                        | 9.9%                     |
| Disabilities                                                                                             | 4.7%                 | 0.3%                          | 5.1%                       | 1.2%                | 6.3%                     | 80.4%                        | 19.6%                    |
| Older People                                                                                             | 8.5%                 | 0.7%                          | 9.2%                       | 1.3%                | 10.5%                    | 87.5%                        | 12.5%                    |