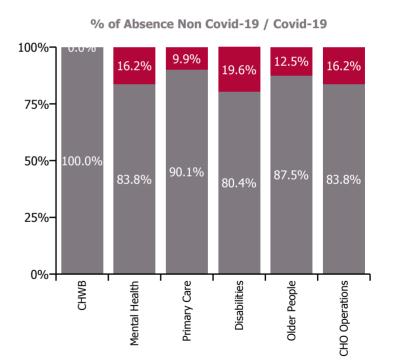

| Table 2 : Health Service Absence Rate -<br>by Care Group (Inclusive of HSE and S38<br>Agencies) Sep 2023 | Certified<br>absence | Self-<br>certified<br>absence | Non<br>Covid-19<br>absence | Covid-19<br>absence | Total<br>absence<br>rate | % Non<br>Covid-19<br>absence | %<br>Covid-19<br>absence |
|----------------------------------------------------------------------------------------------------------|----------------------|-------------------------------|----------------------------|---------------------|--------------------------|------------------------------|--------------------------|
| CHO 3                                                                                                    | 6.0%                 | 0.4%                          | 6.4%                       | 1.1%                | 7.5%                     | 85.3%                        | 14.7%                    |
| CHO Operations                                                                                           | 5.2%                 | 0.2%                          | 5.4%                       | 1.0%                | 6.4%                     | 83.8%                        | 16.2%                    |
| Community Health & Wellbeing                                                                             | 5.2%                 | 0.7%                          | 5.8%                       | 0.0%                | 5.8%                     | 100.0%                       | 0.0%                     |
| Mental Health                                                                                            | 5.0%                 | 0.6%                          | 5.5%                       | 1.1%                | 6.6%                     | 83.8%                        | 16.2%                    |
| Primary Care                                                                                             | 6.6%                 | 0.4%                          | 7.0%                       | 0.8%                | 7.8%                     | 90.1%                        | 9.9%                     |
| Disabilities                                                                                             | 4.7%                 | 0.3%                          | 5.1%                       | 1.2%                | 6.3%                     | 80.4%                        | 19.6%                    |
| Older People                                                                                             | 8.5%                 | 0.7%                          | 9.2%                       | 1.3%                | 10.5%                    | 87.5%                        | 12.5%                    |