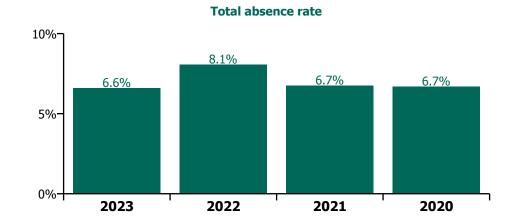

## CHO 3 by Staff Category

| Table 6 : Year/                                       |                     |                        | Health & Social    |                             |                    |                          |                      | Self-                | Non                 |                     |                       |
|-------------------------------------------------------|---------------------|------------------------|--------------------|-----------------------------|--------------------|--------------------------|----------------------|----------------------|---------------------|---------------------|-----------------------|
| month Trend<br>(Inclusive of HSE<br>and S38 Agencies) | Medical &<br>Dental | Nursing &<br>Midwifery | Care Professionals | Management & Administrative | General<br>Support | Patient & Client<br>Care | Certified<br>absence | certified<br>absence | Covid-19<br>absence | Covid-19<br>absence | Total<br>absence rate |
| 2023                                                  | 3.7%                | 7.8%                   | 4.8%               | 5.6%                        | 6.7%               | 7.1%                     | 5.6%                 | 0.5%                 | 6.0%                | 0.6%                | 6.6%                  |
| Sep 2023                                              | 4.3%                | 8.7%                   | 5.6%               | 6.6%                        | 9.0%               | 8.0%                     | 6.0%                 | 0.4%                 | 6.4%                | 1.1%                | 7.5%                  |
| Aug 2023                                              | 4.8%                | 8.5%                   | 5.1%               | 6.3%                        | 8.8%               | 7.6%                     | 6.0%                 | 0.4%                 | 6.4%                | 0.8%                | 7.3%                  |
| Jul 2023                                              | 3.9%                | 7.8%                   | 4.4%               | 5.0%                        | 6.9%               | 6.6%                     | 5.5%                 | 0.5%                 | 5.9%                | 0.4%                | 6.3%                  |
| Jun 2023                                              | 3.7%                | 7.2%                   | 3.6%               | 4.2%                        | 8.4%               | 6.1%                     | 5.1%                 | 0.4%                 | 5.5%                | 0.3%                | 5.8%                  |
| May 2023                                              | 3.5%                | 7.9%                   | 3.9%               | 4.5%                        | 6.7%               | 6.8%                     | 5.4%                 | 0.4%                 | 5.8%                | 0.5%                | 6.2%                  |
| Apr 2023                                              | 3.5%                | 7.8%                   | 4.4%               | 5.6%                        | 6.1%               | 6.8%                     | 5.6%                 | 0.5%                 | 6.0%                | 0.4%                | 6.4%                  |
| Mar 2023                                              | 4.2%                | 6.5%                   | 5.2%               | 5.5%                        | 4.7%               | 7.1%                     | 5.3%                 | 0.5%                 | 5.8%                | 0.4%                | 6.2%                  |
| Feb 2023                                              | 2.5%                | 7.0%                   | 4.3%               | 5.6%                        | 4.6%               | 6.8%                     | 5.1%                 | 0.4%                 | 5.6%                | 0.5%                | 6.0%                  |
| Jan 2023                                              | 2.7%                | 8.6%                   | 6.5%               | 7.1%                        | 5.1%               | 8.1%                     | 6.2%                 | 0.5%                 | 6.8%                | 0.7%                | 7.5%                  |
| 2022                                                  | 5.6%                | 9.5%                   | 6.1%               | 7.1%                        | 7.2%               | 8.5%                     | 5.4%                 | 0.4%                 | 5.8%                | 2.2%                | 8.1%                  |
| Dec 2022                                              | 3.7%                | 9.7%                   | 6.7%               | 7.5%                        | 6.5%               | 9.1%                     | 6.7%                 | 0.7%                 | 7.4%                | 1.0%                | 8.4%                  |
| Nov 2022                                              | 4.7%                | 8.1%                   | 5.3%               | 7.2%                        | 6.6%               | 7.2%                     | 5.8%                 | 0.5%                 | 6.3%                | 0.7%                | 7.0%                  |
| Oct 2022                                              | 3.5%                | 8.3%                   | 4.3%               | 7.2%                        | 6.3%               | 7.3%                     | 5.5%                 | 0.5%                 | 6.0%                | 0.9%                | 6.9%                  |
| Sep 2022                                              | 3.0%                | 7.9%                   | 3.9%               | 5.2%                        | 5.8%               | 6.7%                     | 5.2%                 | 0.5%                 | 5.6%                | 0.6%                | 6.2%                  |
| Aug 2022                                              | 3.2%                | 8.3%                   | 4.7%               | 6.5%                        | 4.6%               | 6.5%                     | 5.4%                 | 0.4%                 | 5.8%                | 0.7%                | 6.5%                  |
| Jul 2022                                              | 4.7%                | 10.0%                  | 6.8%               | 7.7%                        | 6.3%               | 8.9%                     | 5.8%                 | 0.3%                 | 6.1%                | 2.3%                | 8.5%                  |
| Jun 2022                                              | 6.0%                | 8.8%                   | 5.2%               | 6.1%                        | 7.0%               | 8.1%                     | 5.1%                 | 0.5%                 | 5.6%                | 1.9%                | 7.5%                  |
| May 2022                                              | 5.6%                | 7.8%                   | 3.9%               | 5.1%                        | 7.1%               | 7.4%                     | 5.0%                 | 0.4%                 | 5.4%                | 1.2%                | 6.6%                  |
| Apr 2022                                              | 7.8%                | 9.7%                   | 8.0%               | 6.5%                        | 9.3%               | 10.1%                    | 5.7%                 | 0.4%                 | 6.0%                | 3.1%                | 9.1%                  |
| Mar 2022                                              | 8.2%                | 11.4%                  | 8.2%               | 9.7%                        | 9.1%               | 10.3%                    | 4.9%                 | 0.4%                 | 5.4%                | 4.7%                | 10.1%                 |
| Feb 2022                                              | 8.8%                | 10.2%                  | 6.6%               | 7.0%                        | 6.5%               | 8.9%                     | 4.9%                 | 0.4%                 | 5.2%                | 3.3%                | 8.5%                  |
| Jan 2022                                              | 9.0%                | 13.1%                  | 10.1%              | 9.6%                        | 11.3%              | 11.1%                    | 5.1%                 | 0.3%                 | 5.4%                | 6.0%                | 11.4%                 |
| 2021                                                  | 3.8%                | 8.0%                   | 5.4%               | 4.8%                        | 6.6%               | 7.2%                     | 5.0%                 | 0.4%                 | 5.4%                | 1.4%                | 6.7%                  |
| Dec 2021                                              | 4.9%                | 9.6%                   | 8.4%               | 7.1%                        | 6.4%               | 9.1%                     | 5.5%                 | 0.4%                 | 5.9%                | 2.8%                | 8.6%                  |
| Nov 2021                                              | 3.1%                | 10.0%                  | 6.8%               | 6.7%                        | 6.0%               | 9.2%                     | 5.3%                 | 0.6%                 | 5.9%                | 2.5%                | 8.4%                  |
| Oct 2021                                              | 3.7%                | 9.2%                   | 5.6%               | 5.9%                        | 7.1%               | 7.8%                     | 5.4%                 | 0.5%                 | 5.9%                | 1.6%                | 7.5%                  |
| Sep 2021                                              | 7.7%                | 8.5%                   | 4.6%               | 5.3%                        | 7.7%               | 7.2%                     | 5.6%                 | 0.4%                 | 6.0%                | 1.0%                | 7.0%                  |
| Aug 2021                                              | 6.2%                | 6.8%                   | 5.1%               | 4.7%                        | 5.1%               | 7.1%                     | 5.2%                 | 0.4%                 | 5.6%                | 0.7%                | 6.3%                  |
| Jul 2021                                              | 4.6%                | 7.0%                   | 4.5%               | 3.8%                        | 5.3%               | 6.2%                     | 5.0%                 | 0.4%                 | 5.3%                | 0.5%                | 5.8%                  |