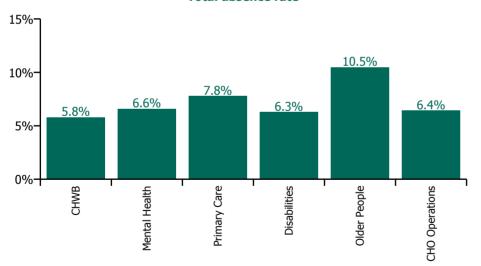

| Table 2 : Health Service Absence Rate -<br>by Care Group (Inclusive of HSE and S38<br>Agencies) Sep 2023 | Certified<br>absence | Self-<br>certified<br>absence | Non<br>Covid-19<br>absence | Covid-19<br>absence | Total<br>absence<br>rate | % Non<br>Covid-19<br>absence | %<br>Covid-19<br>absence |
|----------------------------------------------------------------------------------------------------------|----------------------|-------------------------------|----------------------------|---------------------|--------------------------|------------------------------|--------------------------|
| CHO 3                                                                                                    | 6.0%                 | 0.4%                          | 6.4%                       | 1.1%                | 7.5%                     | 85.3%                        | 14.7%                    |
| CHO Operations                                                                                           | 5.2%                 | 0.2%                          | 5.4%                       | 1.0%                | 6.4%                     | 83.8%                        | 16.2%                    |
| Community Health & Wellbeing                                                                             | 5.2%                 | 0.7%                          | 5.8%                       | 0.0%                | 5.8%                     | 100.0%                       | 0.0%                     |
| Mental Health                                                                                            | 5.0%                 | 0.6%                          | 5.5%                       | 1.1%                | 6.6%                     | 83.8%                        | 16.2%                    |
| Primary Care                                                                                             | 6.6%                 | 0.4%                          | 7.0%                       | 0.8%                | 7.8%                     | 90.1%                        | 9.9%                     |
| Disabilities                                                                                             | 4.7%                 | 0.3%                          | 5.1%                       | 1.2%                | 6.3%                     | 80.4%                        | 19.6%                    |
| Older People                                                                                             | 8.5%                 | 0.7%                          | 9.2%                       | 1.3%                | 10.5%                    | 87.5%                        | 12.5%                    |