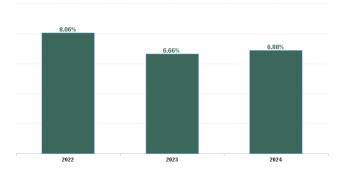

# % of Absence Non Covid-19 / Covid-19

| Health Service Absence Rate<br>- by Care Group : Sep 2024 | Certified<br>absence | Self-<br>certified<br>absence | Non<br>Covid-19<br>absence | Covid-19<br>absence | Total<br>absence<br>rate | Medical &<br>Dental | Nursing &<br>Midwifery | Health &<br>Social Care<br>Professionals | Management &<br>Administrative | General<br>Support | Patient &<br>Client Care |
|-----------------------------------------------------------|----------------------|-------------------------------|----------------------------|---------------------|--------------------------|---------------------|------------------------|------------------------------------------|--------------------------------|--------------------|--------------------------|
| CHO 3                                                     | 5.87%                | 0.46%                         | 6.33%                      | 0.37%               | 6.70%                    | 3.78%               | 7.41%                  | 4.54%                                    | 6.99%                          | 5.50%              | 7.53%                    |
| Community Health & Wellbeing                              | 7.38%                | 0.53%                         | 7.91%                      | 1.20%               | 9.11%                    |                     | 0.00%                  | 5.98%                                    | 10.42%                         |                    | 9.84%                    |
| Primary Care                                              | 5.66%                | 0.34%                         | 6.01%                      | 0.23%               | 6.23%                    | 4.72%               | 6.31%                  | 6.25%                                    | 7.25%                          | 2.11%              | 7.46%                    |
| Disabilities                                              | 4.80%                | 0.41%                         | 5.21%                      | 0.33%               | 5.54%                    | 0.00%               | 5.48%                  | 3.84%                                    | 6.88%                          | 5.10%              | 5.99%                    |
| Mental Health                                             | 7.77%                | 0.67%                         | 8.44%                      | 0.24%               | 8.68%                    | 2.24%               | 9.55%                  | 2.74%                                    | 9.17%                          | 7.36%              | 18.66%                   |
| Older People                                              | 7.34%                | 0.57%                         | 7.91%                      | 0.66%               | 8.57%                    | 7.07%               | 8.34%                  | 6.76%                                    | 8.93%                          | 7.65%              | 9.13%                    |
| CHO Operations                                            | 3.13%                | 0.24%                         | 3.37%                      | 0.65%               | 4.01%                    |                     | 2.04%                  | 0.59%                                    | 3.90%                          | 5.44%              |                          |
| Community Services                                        | 5.87%                | 0.46%                         | 6.33%                      | 0.37%               | 6.70%                    | 3.78%               | 7.41%                  | 4.54%                                    | 6.99%                          | 5.50%              | 7.53%                    |

| Year /<br>Month | Certified<br>absence | Self-<br>certified<br>absence | Non<br>Covid-19<br>absence | Covid-19<br>absence | Total<br>absence<br>rate | Medical &<br>Dental | Nursing &<br>Midwifery | Health &<br>Social Care<br>Professionals | Management &<br>Administrative | General<br>Support | Patient &<br>Client Care |
|-----------------|----------------------|-------------------------------|----------------------------|---------------------|--------------------------|---------------------|------------------------|------------------------------------------|--------------------------------|--------------------|--------------------------|
| Sep 2024        | 5.87%                | 0.46%                         | 6.33%                      | 0.37%               | 6.70%                    | 3.78%               | 7.41%                  | 4.54%                                    | 6.99%                          | 5.50%              | 7.53%                    |
| Aug 2024        | 5.92%                | 0.42%                         | 6.34%                      | 0.64%               | 6.98%                    | 3.37%               | 7.48%                  | 4.79%                                    | 7.85%                          | 6.72%              | 7.59%                    |
| Jul 2024        | 6.09%                | 0.50%                         | 6.59%                      | 0.99%               | 7.58%                    | 2.68%               | 8.25%                  | 5.46%                                    | 6.76%                          | 6.54%              | 9.06%                    |
| Jun 2024        | 5.85%                | 0.43%                         | 6.28%                      | 0.67%               | 6.95%                    | 1.86%               | 7.79%                  | 4.90%                                    | 5.34%                          | 6.45%              | 8.23%                    |
| May 2024        | 5.87%                | 0.41%                         | 6.28%                      | 0.28%               | 6.56%                    | 2.67%               | 7.17%                  | 5.20%                                    | 4.87%                          | 5.61%              | 7.90%                    |
| Apr 2024        | 5.90%                | 0.49%                         | 6.38%                      | 0.21%               | 6.59%                    | 3.78%               | 6.95%                  | 5.22%                                    | 5.29%                          | 6.72%              | 7.67%                    |
| Mar 2024        | 5.94%                | 0.49%                         | 6.43%                      | 0.11%               | 6.54%                    | 3.50%               | 7.20%                  | 5.34%                                    | 5.63%                          | 6.14%              | 7.18%                    |
| Feb 2024        | 6.13%                | 0.41%                         | 6.54%                      | 0.22%               | 6.77%                    | 2.95%               | 7.51%                  | 5.43%                                    | 6.06%                          | 6.54%              | 7.08%                    |
| Jan 2024        | 6.04%                | 0.58%                         | 6.62%                      | 0.68%               | 7.30%                    | 4.52%               | 8.13%                  | 5.49%                                    | 7.03%                          | 7.06%              | 7.90%                    |
| 2024            | 5.96%                | 0.46%                         | 6.42%                      | 0.46%               | 6.88%                    | 3.27%               | 7.54%                  | 5.16%                                    | 6.19%                          | 6.35%              | 7.79%                    |
| Dec 2023        | 5.87%                | 0.56%                         | 6.43%                      | 0.56%               | 6.99%                    | 3.88%               | 7.71%                  | 5.50%                                    | 6.52%                          | 6.78%              | 7.52%                    |
| Nov 2023        | 5.65%                | 0.49%                         | 6.14%                      | 0.46%               | 6.60%                    | 3.43%               | 8.49%                  | 4.81%                                    | 4.99%                          | 6.67%              | 6.88%                    |
| Oct 2023        | 5.89%                | 0.48%                         | 6.37%                      | 0.54%               | 6.91%                    | 3.57%               | 8.27%                  | 5.07%                                    | 5.79%                          | 7.04%              | 7.43%                    |
| Sep 2023        | 5.84%                | 0.44%                         | 6.28%                      | 1.06%               | 7.35%                    | 4.33%               | 8.58%                  | 5.26%                                    | 6.49%                          | 8.90%              | 7.76%                    |
| Aug 2023        | 6.00%                | 0.44%                         | 6.45%                      | 0.84%               | 7.28%                    | 4.76%               | 8.51%                  | 5.12%                                    | 6.31%                          | 8.83%              | 7.64%                    |
| Jul 2023        | 5.54%                | 0.44%                         | 5.98%                      | 0.47%               | 6.45%                    | 3.53%               | 8.09%                  | 4.24%                                    | 5.14%                          | 7.25%              | 6.74%                    |
| Jun 2023        | 5.11%                | 0.43%                         | 5.54%                      | 0.29%               | 5.83%                    | 3.73%               | 7.24%                  | 3.61%                                    | 4.19%                          | 8.45%              | 6.09%                    |
| May 2023        | 5.37%                | 0.41%                         | 5.78%                      | 0.45%               | 6.23%                    | 3.46%               | 7.94%                  | 3.94%                                    | 4.53%                          | 6.74%              | 6.78%                    |
| Apr 2023        | 5.58%                | 0.45%                         | 6.03%                      | 0.41%               | 6.43%                    | 3.53%               | 7.85%                  | 4.40%                                    | 5.61%                          | 6.13%              | 6.80%                    |
| Mar 2023        | 5.32%                | 0.50%                         | 5.82%                      | 0.38%               | 6.20%                    | 4.24%               | 6.53%                  | 5.19%                                    | 5.54%                          | 4.71%              | 7.07%                    |
| Feb 2023        | 5.14%                | 0.42%                         | 5.56%                      | 0.49%               | 6.05%                    | 2.52%               | 7.02%                  | 4.31%                                    | 5.59%                          | 4.62%              | 6.79%                    |
| Jan 2023        | 6.24%                | 0.52%                         | 6.77%                      | 0.74%               | 7.51%                    | 2.65%               | 8.58%                  | 6.45%                                    | 7.12%                          | 5.13%              | 8.10%                    |
| 2023            | 5.63%                | 0.47%                         | 6.10%                      | 0.56%               | 6.66%                    | 3.64%               | 7.91%                  | 4.83%                                    | 5.63%                          | 6.76%              | 7.14%                    |
| Dec 2022        | 6.69%                | 0.67%                         | 7.36%                      | 1.03%               | 8.39%                    | 3.73%               | 9.74%                  | 6.68%                                    | 7.49%                          | 6.53%              | 9.07%                    |
| Nov 2022        | 5.76%                | 0.55%                         | 6.31%                      | 0.70%               | 7.00%                    | 4.66%               | 8.08%                  | 5.34%                                    | 7.16%                          | 6.59%              | 7.17%                    |
| Oct 2022        | 5.49%                | 0.51%                         | 6.00%                      | 0.91%               | 6.90%                    | 3.52%               | 8.32%                  | 4.35%                                    | 7.18%                          | 6.34%              | 7.28%                    |
| Sep 2022        | 5.17%                | 0.47%                         | 5.64%                      | 0.59%               | 6.23%                    | 2.99%               | 7.94%                  | 3.91%                                    | 5.16%                          | 5.77%              | 6.74%                    |
| Aug 2022        | 5.39%                | 0.40%                         | 5.79%                      | 0.73%               | 6.52%                    | 3.24%               | 8.30%                  | 4.69%                                    | 6.51%                          | 4.58%              | 6.51%                    |
| Jul 2022        | 5.79%                | 0.40%                         | 6.13%                      | 2.34%               | 8.47%                    | 4.73%               | 9.95%                  | 6.80%                                    | 7.74%                          | 6.27%              | 8.90%                    |
| Jun 2022        | 5.13%                | 0.48%                         | 5.60%                      | 1.87%               | 7.47%                    | 5.97%               | 8.83%                  | 5.23%                                    | 6.14%                          | 7.04%              | 8.05%                    |
| May 2022        | 4.97%                | 0.43%                         | 5.40%                      | 1.18%               | 6.58%                    | 5.57%               | 7.76%                  | 3.92%                                    | 5.08%                          | 7.04%              | 7.38%                    |
| Apr 2022        | 5.67%                | 0.43%                         | 6.04%                      | 3.06%               | 9.10%                    | 7.84%               | 9.71%                  | 8.04%                                    | 6.47%                          | 9.26%              | 10.05%                   |
| Mar 2022        | 4.92%                | 0.44%                         | 5.36%                      | 4.73%               | 10.09%                   | 8.18%               | 11.41%                 | 8.19%                                    | 9.65%                          | 9.10%              | 10.34%                   |
|                 |                      |                               |                            |                     |                          |                     |                        |                                          |                                |                    |                          |
| Feb 2022        | 4.86%                | 0.39%                         | 5.25%                      | 3.28%               | 8.53%                    | 8.80%               | 10.21%                 | 6.55%                                    | 7.03%                          | 6.48%              | 8.92%                    |
| Jan 2022        | 5.07%                | 0.30%                         | 5.37%                      | 5.96%               | 11.33%                   | 9.00%               | 13.14%                 | 10.12%                                   | 9.62%                          | 11.26%             | 11.15%                   |
| 2022            | 5.40%                | 0.45%                         | 5.85%                      | 2.21%               | 8.06%                    | 5.58%               | 9.46%                  | 6.12%                                    | 7.10%                          | 7.23%              | 8.48%                    |
| Dec 2021        | 5.52%                | 0.36%                         | 5.87%                      | 2.77%               | 8.65%<br>8.36%           | 4.87%<br>3.05%      | 9.59%                  | 8.38%                                    | 7.10%<br>6.67%                 | 6.43%              | 9.07%                    |
| Nov 2021        | 5.26%                |                               |                            |                     |                          |                     |                        | 6.77%                                    |                                |                    | 9.15%                    |
| Oct 2021        | 5.40%                | 0.53%                         | 5.92%                      | 1.57%               | 7.49%                    | 3.66%               | 9.17%                  | 5.64%                                    | 5.88%                          | 7.11%              | 7.81%                    |
| Sep 2021        | 5.60%                | 0.40%                         | 6.00%                      | 0.98%               | 6.99%                    | 7.69%               | 8.48%                  | 4.57%                                    | 5.33%                          | 7.71%              | 7.24%                    |
| Aug 2021        | 5.24%                | 0.36%                         | 5.60%                      | 0.72%               | 6.32%                    | 6.20%               | 6.78%                  | 5.14%                                    | 4.69%                          | 5.10%              | 7.14%                    |
| Jul 2021        | 4.97%                | 0.35%                         | 5.33%                      | 0.49%               | 5.82%                    | 4.55%               | 7.02%                  | 4.47%                                    | 3.81%                          | 5.33%              | 6.21%                    |
| Jun 2021        | 4.68%                | 0.40%                         | 5.09%                      | 0.54%               | 5.62%                    | 1.83%               | 6.70%                  | 4.86%                                    | 4.37%                          | 5.90%              | 5.73%                    |
| May 2021        | 4.45%                | 0.33%                         | 4.77%                      | 0.58%               | 5.35%                    | 1.12%               | 5.77%                  | 4.25%                                    | 3.88%                          | 7.18%              | 6.00%                    |
| Apr 2021        | 4.21%                | 0.27%                         | 4.49%                      | 0.58%               | 5.07%                    | 2.29%               | 5.75%                  | 3.69%                                    | 3.35%                          | 6.93%              | 5.57%                    |
| Mar 2021        | 4.51%                | 0.32%                         | 4.83%                      | 0.67%               | 5.50%                    | 1.72%               | 6.77%                  | 4.35%                                    | 4.29%                          | 4.87%              | 5.76%                    |
| Feb 2021        | 4.87%                | 0.49%                         | 5.36%                      | 1.17%               | 6.53%                    | 2.20%               | 8.42%                  | 5.24%                                    | 3.38%                          | 6.87%              | 6.94%                    |
| Jan 2021        | 4.89%                | 0.21%                         | 5.10%                      | 3.93%               | 9.03%                    | 5.88%               | 11.30%                 | 7.66%                                    | 5.12%                          | 9.63%              | 9.08%                    |
| 2021            | 4.97%                | 0.39%                         | 5.36%                      | 1.39%               | 6.75%                    | 3.77%               | 7.99%                  | 5.43%                                    | 4.84%                          | 6.59%              | 7.16%                    |