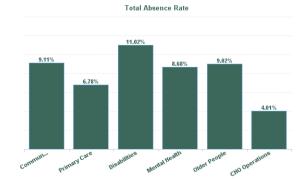

# Total Absence Rate

| Health Service Absence Rate<br>- by Care Group: Sep 2024 | Certified<br>absence | Self- certified<br>absence | Non Covid-19<br>absence | Covid-19<br>absence | Total absence<br>rate | % Non<br>Covid-19<br>absence | % Covid-19<br>absence |
|----------------------------------------------------------|----------------------|----------------------------|-------------------------|---------------------|-----------------------|------------------------------|-----------------------|
| CHO 3                                                    | 5.87%                | 0.46%                      | 6.33%                   | 0.37%               | 6.70%                 | 94.45%                       | 5.55%                 |
| Community Health & Wellbeing                             | 7.38%                | 0.53%                      | 7.91%                   | 1.20%               | 9.11%                 | 86.88%                       | 13.13%                |
| Primary Care                                             | 5.66%                | 0.34%                      | 6.01%                   | 0.23%               | 6.23%                 | 96.37%                       | 3.63%                 |
| Disabilities                                             | 4.80%                | 0.41%                      | 5.21%                   | 0.33%               | 5.54%                 | 94.05%                       | 5.95%                 |
| Mental Health                                            | 7.77%                | 0.67%                      | 8.44%                   | 0.24%               | 8.68%                 | 97.25%                       | 2.75%                 |
| Older People                                             | 7.34%                | 0.57%                      | 7.91%                   | 0.66%               | 8.57%                 | 92.34%                       | 7.66%                 |
| CHO Operations                                           | 3.13%                | 0.24%                      | 3.37%                   | 0.65%               | 4.01%                 | 83.90%                       | 16.10%                |
| Community Services                                       | 5.87%                | 0.46%                      | 6.33%                   | 0.37%               | 6.70%                 | 94.45%                       | 5.55%                 |