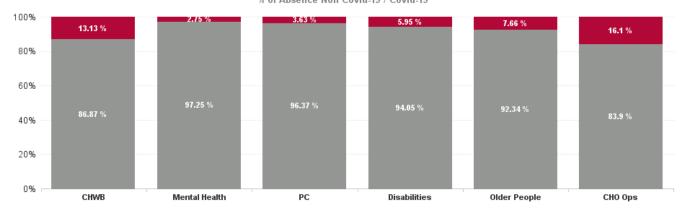

| Health Service Absence Rate<br>- by Care Group: Sep 2024 | Certified<br>absence | Self- certified<br>absence | Non Covid-19<br>absence | Covid-19<br>absence | Total absence<br>rate | % Non<br>Covid-19<br>absence | % Covid-19<br>absence |
|----------------------------------------------------------|----------------------|----------------------------|-------------------------|---------------------|-----------------------|------------------------------|-----------------------|
| CHO 3                                                    | 5.87%                | 0.46%                      | 6.33%                   | 0.37%               | 6.70%                 | 94.45%                       | 5.55%                 |
| Community Health & Wellbeing                             | 7.38%                | 0.53%                      | 7.91%                   | 1.20%               | 9.11%                 | 86.88%                       | 13.13%                |
| Primary Care                                             | 5.66%                | 0.34%                      | 6.01%                   | 0.23%               | 6.23%                 | 96.37%                       | 3.63%                 |
| Disabilities                                             | 4.80%                | 0.41%                      | 5.21%                   | 0.33%               | 5.54%                 | 94.05%                       | 5.95%                 |
| Mental Health                                            | 7.77%                | 0.67%                      | 8.44%                   | 0.24%               | 8.68%                 | 97.25%                       | 2.75%                 |
| Older People                                             | 7.34%                | 0.57%                      | 7.91%                   | 0.66%               | 8.57%                 | 92.34%                       | 7.66%                 |
| CHO Operations                                           | 3.13%                | 0.24%                      | 3.37%                   | 0.65%               | 4.01%                 | 83.90%                       | 16.10%                |
| Community Services                                       | 5.87%                | 0.46%                      | 6.33%                   | 0.37%               | 6.70%                 | 94.45%                       | 5.55%                 |

# % of Absence Non Covid-19 / Covid-19

| Health Service Absence Rate<br>- by Care Group : Sep 2024 | Certified<br>absence | Self-<br>certified<br>absence | Non<br>Covid-19<br>absence | Covid-19<br>absence | Total<br>absence<br>rate | Medical &<br>Dental | Nursing &<br>Midwifery | Health &<br>Social Care<br>Professionals | Management &<br>Administrative | General<br>Support | Patient &<br>Client Care |
|-----------------------------------------------------------|----------------------|-------------------------------|----------------------------|---------------------|--------------------------|---------------------|------------------------|------------------------------------------|--------------------------------|--------------------|--------------------------|
| CHO 3                                                     | 5.87%                | 0.46%                         | 6.33%                      | 0.37%               | 6.70%                    | 3.78%               | 7.41%                  | 4.54%                                    | 6.99%                          | 5.50%              | 7.53%                    |
| Community Health & Wellbeing                              | 7.38%                | 0.53%                         | 7.91%                      | 1.20%               | 9.11%                    |                     | 0.00%                  | 5.98%                                    | 10.42%                         |                    | 9.84%                    |
| Primary Care                                              | 5.66%                | 0.34%                         | 6.01%                      | 0.23%               | 6.23%                    | 4.72%               | 6.31%                  | 6.25%                                    | 7.25%                          | 2.11%              | 7.46%                    |
| Disabilities                                              | 4.80%                | 0.41%                         | 5.21%                      | 0.33%               | 5.54%                    | 0.00%               | 5.48%                  | 3.84%                                    | 6.88%                          | 5.10%              | 5.99%                    |
| Mental Health                                             | 7.77%                | 0.67%                         | 8.44%                      | 0.24%               | 8.68%                    | 2.24%               | 9.55%                  | 2.74%                                    | 9.17%                          | 7.36%              | 18.66%                   |
| Older People                                              | 7.34%                | 0.57%                         | 7.91%                      | 0.66%               | 8.57%                    | 7.07%               | 8.34%                  | 6.76%                                    | 8.93%                          | 7.65%              | 9.13%                    |
| CHO Operations                                            | 3.13%                | 0.24%                         | 3.37%                      | 0.65%               | 4.01%                    |                     | 2.04%                  | 0.59%                                    | 3.90%                          | 5.44%              |                          |
| Community Services                                        | 5.87%                | 0.46%                         | 6.33%                      | 0.37%               | 6.70%                    | 3.78%               | 7.41%                  | 4.54%                                    | 6.99%                          | 5.50%              | 7.53%                    |