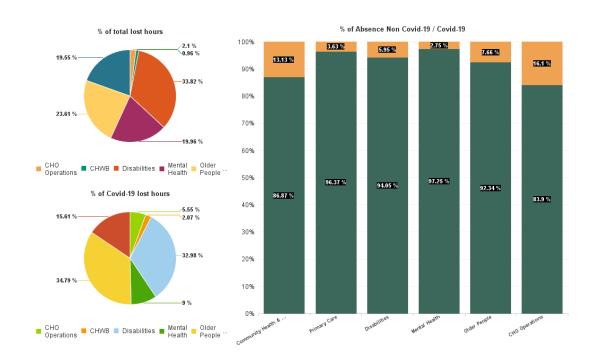

# % of Absence Non Covid-19 / Covid-19

| Health Service Absence Rate<br>- by Care Group : Sep 2024 | Certified<br>absence | Self-<br>certified<br>absence | Non<br>Covid-19<br>absence | Covid-19<br>absence | Total<br>absence<br>rate | Medical &<br>Dental | Nursing &<br>Midwifery | Health &<br>Social Care<br>Professionals | Management &<br>Administrative | General<br>Support | Patient &<br>Client Care |
|-----------------------------------------------------------|----------------------|-------------------------------|----------------------------|---------------------|--------------------------|---------------------|------------------------|------------------------------------------|--------------------------------|--------------------|--------------------------|
| CHO 3                                                     | 5.87%                | 0.46%                         | 6.33%                      | 0.37%               | 6.70%                    | 3.78%               | 7.41%                  | 4.54%                                    | 6.99%                          | 5.50%              | 7.53%                    |
| Community Health & Wellbeing                              | 7.38%                | 0.53%                         | 7.91%                      | 1.20%               | 9.11%                    |                     | 0.00%                  | 5.98%                                    | 10.42%                         |                    | 9.84%                    |
| Primary Care                                              | 5.66%                | 0.34%                         | 6.01%                      | 0.23%               | 6.23%                    | 4.72%               | 6.31%                  | 6.25%                                    | 7.25%                          | 2.11%              | 7.46%                    |
| Disabilities                                              | 4.80%                | 0.41%                         | 5.21%                      | 0.33%               | 5.54%                    | 0.00%               | 5.48%                  | 3.84%                                    | 6.88%                          | 5.10%              | 5.99%                    |
| Mental Health                                             | 7.77%                | 0.67%                         | 8.44%                      | 0.24%               | 8.68%                    | 2.24%               | 9.55%                  | 2.74%                                    | 9.17%                          | 7.36%              | 18.66%                   |
| Older People                                              | 7.34%                | 0.57%                         | 7.91%                      | 0.66%               | 8.57%                    | 7.07%               | 8.34%                  | 6.76%                                    | 8.93%                          | 7.65%              | 9.13%                    |
| CHO Operations                                            | 3.13%                | 0.24%                         | 3.37%                      | 0.65%               | 4.01%                    |                     | 2.04%                  | 0.59%                                    | 3.90%                          | 5.44%              |                          |
| Community Services                                        | 5.87%                | 0.46%                         | 6.33%                      | 0.37%               | 6.70%                    | 3.78%               | 7.41%                  | 4.54%                                    | 6.99%                          | 5.50%              | 7.53%                    |