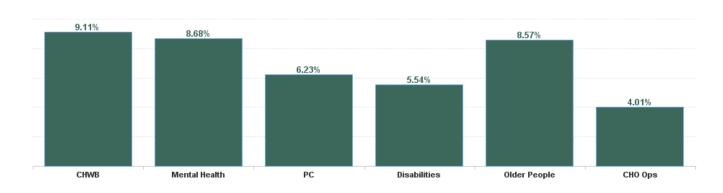

| Health Service Absence Rate<br>- by Care Group: Sep 2024 | Certified<br>absence | Self- certified<br>absence | Non Covid-19<br>absence | Covid-19<br>absence | Total absence<br>rate | % Non<br>Covid-19<br>absence | % Covid-19<br>absence |
|----------------------------------------------------------|----------------------|----------------------------|-------------------------|---------------------|-----------------------|------------------------------|-----------------------|
| CHO 3                                                    | 5.87%                | 0.46%                      | 6.33%                   | 0.37%               | 6.70%                 | 94.45%                       | 5.55%                 |
| Community Health & Wellbeing                             | 7.38%                | 0.53%                      | 7.91%                   | 1.20%               | 9.11%                 | 86.88%                       | 13.13%                |
| Primary Care                                             | 5.66%                | 0.34%                      | 6.01%                   | 0.23%               | 6.23%                 | 96.37%                       | 3.63%                 |
| Disabilities                                             | 4.80%                | 0.41%                      | 5.21%                   | 0.33%               | 5.54%                 | 94.05%                       | 5.95%                 |
| Mental Health                                            | 7.77%                | 0.67%                      | 8.44%                   | 0.24%               | 8.68%                 | 97.25%                       | 2.75%                 |
| Older People                                             | 7.34%                | 0.57%                      | 7.91%                   | 0.66%               | 8.57%                 | 92.34%                       | 7.66%                 |
| CHO Operations                                           | 3.13%                | 0.24%                      | 3.37%                   | 0.65%               | 4.01%                 | 83.90%                       | 16.10%                |
| Community Services                                       | 5.87%                | 0.46%                      | 6.33%                   | 0.37%               | 6.70%                 | 94.45%                       | 5.55%                 |