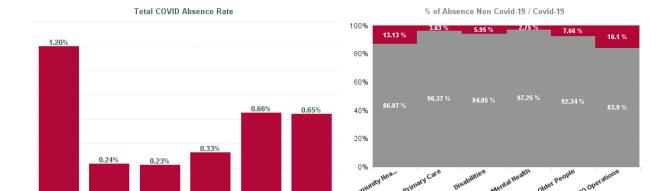

| Health Service Absence Rate<br>- by Care Group: Sep 2024 | Certified<br>absence | Self- certified<br>absence | Non Covid-19<br>absence | Covid-19<br>absence | Total absence<br>rate | % Non<br>Covid-19<br>absence | % Covid-19<br>absence |
|----------------------------------------------------------|----------------------|----------------------------|-------------------------|---------------------|-----------------------|------------------------------|-----------------------|
| CHO 3                                                    | 5.87%                | 0.46%                      | 6.33%                   | 0.37%               | 6.70%                 | 94.45%                       | 5.55%                 |
| Community Health & Wellbeing                             | 7.38%                | 0.53%                      | 7.91%                   | 1.20%               | 9.11%                 | 86.88%                       | 13.13%                |
| Primary Care                                             | 5.66%                | 0.34%                      | 6.01%                   | 0.23%               | 6.23%                 | 96.37%                       | 3.63%                 |
| Disabilities                                             | 4.80%                | 0.41%                      | 5.21%                   | 0.33%               | 5.54%                 | 94.05%                       | 5.95%                 |
| Mental Health                                            | 7.77%                | 0.67%                      | 8.44%                   | 0.24%               | 8.68%                 | 97.25%                       | 2.75%                 |
| Older People                                             | 7.34%                | 0.57%                      | 7.91%                   | 0.66%               | 8.57%                 | 92.34%                       | 7.66%                 |
| CHO Operations                                           | 3.13%                | 0.24%                      | 3.37%                   | 0.65%               | 4.01%                 | 83.90%                       | 16.10%                |
| Community Services                                       | 5.87%                | 0.46%                      | 6.33%                   | 0.37%               | 6.70%                 | 94.45%                       | 5.55%                 |

# Total Absence Rate

# % of Absence Non Covid-19 / Covid-19

| Health Service Absence Rate<br>- by Care Group : Sep 2024 | Certified<br>absence | Self-<br>certified<br>absence | Non<br>Covid-19<br>absence | Covid-19<br>absence | Total<br>absence<br>rate | Medical &<br>Dental | Nursing &<br>Midwifery | Health &<br>Social Care<br>Professionals | Management &<br>Administrative | General<br>Support | Patient &<br>Client Care |
|-----------------------------------------------------------|----------------------|-------------------------------|----------------------------|---------------------|--------------------------|---------------------|------------------------|------------------------------------------|--------------------------------|--------------------|--------------------------|
| CHO 3                                                     | 5.87%                | 0.46%                         | 6.33%                      | 0.37%               | 6.70%                    | 3.78%               | 7.41%                  | 4.54%                                    | 6.99%                          | 5.50%              | 7.53%                    |
| Community Health & Wellbeing                              | 7.38%                | 0.53%                         | 7.91%                      | 1.20%               | 9.11%                    |                     | 0.00%                  | 5.98%                                    | 10.42%                         |                    | 9.84%                    |
| Primary Care                                              | 5.66%                | 0.34%                         | 6.01%                      | 0.23%               | 6.23%                    | 4.72%               | 6.31%                  | 6.25%                                    | 7.25%                          | 2.11%              | 7.46%                    |
| Disabilities                                              | 4.80%                | 0.41%                         | 5.21%                      | 0.33%               | 5.54%                    | 0.00%               | 5.48%                  | 3.84%                                    | 6.88%                          | 5.10%              | 5.99%                    |
| Mental Health                                             | 7.77%                | 0.67%                         | 8.44%                      | 0.24%               | 8.68%                    | 2.24%               | 9.55%                  | 2.74%                                    | 9.17%                          | 7.36%              | 18.66%                   |
| Older People                                              | 7.34%                | 0.57%                         | 7.91%                      | 0.66%               | 8.57%                    | 7.07%               | 8.34%                  | 6.76%                                    | 8.93%                          | 7.65%              | 9.13%                    |
| CHO Operations                                            | 3.13%                | 0.24%                         | 3.37%                      | 0.65%               | 4.01%                    |                     | 2.04%                  | 0.59%                                    | 3.90%                          | 5.44%              |                          |
| Community Services                                        | 5.87%                | 0.46%                         | 6.33%                      | 0.37%               | 6.70%                    | 3.78%               | 7.41%                  | 4.54%                                    | 6.99%                          | 5.50%              | 7.53%                    |