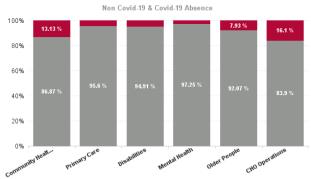

# % of Absence Non Covid-19 / Covid-19

| Health Service Absence Rate<br>- by Care Group : Sep 2024 | Certified<br>absence | Self-<br>certified<br>absence | Non<br>Covid-19<br>absence | Covid-19<br>absence | Total<br>absence<br>rate | Medical &<br>Dental | Nursing &<br>Midwifery | Health &<br>Social Care<br>Professionals | Management &<br>Administrative | General<br>Support | Patient &<br>Client Care |
|-----------------------------------------------------------|----------------------|-------------------------------|----------------------------|---------------------|--------------------------|---------------------|------------------------|------------------------------------------|--------------------------------|--------------------|--------------------------|
| CHO 3                                                     | 5.87%                | 0.46%                         | 6.33%                      | 0.37%               | 6.70%                    | 3.78%               | 7.41%                  | 4.54%                                    | 6.99%                          | 5.50%              | 7.53%                    |
| Community Health & Wellbeing                              | 7.38%                | 0.53%                         | 7.91%                      | 1.20%               | 9.11%                    |                     | 0.00%                  | 5.98%                                    | 10.42%                         |                    | 9.84%                    |
| Primary Care                                              | 5.66%                | 0.34%                         | 6.01%                      | 0.23%               | 6.23%                    | 4.72%               | 6.31%                  | 6.25%                                    | 7.25%                          | 2.11%              | 7.46%                    |
| Disabilities                                              | 4.80%                | 0.41%                         | 5.21%                      | 0.33%               | 5.54%                    | 0.00%               | 5.48%                  | 3.84%                                    | 6.88%                          | 5.10%              | 5.99%                    |
| Mental Health                                             | 7.77%                | 0.67%                         | 8.44%                      | 0.24%               | 8.68%                    | 2.24%               | 9.55%                  | 2.74%                                    | 9.17%                          | 7.36%              | 18.66%                   |
| Older People                                              | 7.34%                | 0.57%                         | 7.91%                      | 0.66%               | 8.57%                    | 7.07%               | 8.34%                  | 6.76%                                    | 8.93%                          | 7.65%              | 9.13%                    |
| CHO Operations                                            | 3.13%                | 0.24%                         | 3.37%                      | 0.65%               | 4.01%                    |                     | 2.04%                  | 0.59%                                    | 3.90%                          | 5.44%              |                          |
| Community Services                                        | 5.87%                | 0.46%                         | 6.33%                      | 0.37%               | 6.70%                    | 3.78%               | 7.41%                  | 4.54%                                    | 6.99%                          | 5.50%              | 7.53%                    |

| Health Service Absence Rate<br>- by Care Group: Sep 2024 | Certified<br>absence | Self- certified<br>absence | Non Covid-19<br>absence | Covid-19<br>absence | Total absence<br>rate | % Non<br>Covid-19<br>absence | % Covid-19<br>absence |
|----------------------------------------------------------|----------------------|----------------------------|-------------------------|---------------------|-----------------------|------------------------------|-----------------------|
| CHO 3                                                    | 5.87%                | 0.46%                      | 6.33%                   | 0.37%               | 6.70%                 | 94.45%                       | 5.55%                 |
| Community Health & Wellbeing                             | 7.38%                | 0.53%                      | 7.91%                   | 1.20%               | 9.11%                 | 86.88%                       | 13.13%                |
| Primary Care                                             | 5.66%                | 0.34%                      | 6.01%                   | 0.23%               | 6.23%                 | 96.37%                       | 3.63%                 |
| Disabilities                                             | 4.80%                | 0.41%                      | 5.21%                   | 0.33%               | 5.54%                 | 94.05%                       | 5.95%                 |
| Mental Health                                            | 7.77%                | 0.67%                      | 8.44%                   | 0.24%               | 8.68%                 | 97.25%                       | 2.75%                 |
| Older People                                             | 7.34%                | 0.57%                      | 7.91%                   | 0.66%               | 8.57%                 | 92.34%                       | 7.66%                 |
| CHO Operations                                           | 3.13%                | 0.24%                      | 3.37%                   | 0.65%               | 4.01%                 | 83.90%                       | 16.10%                |
| Community Services                                       | 5.87%                | 0.46%                      | 6.33%                   | 0.37%               | 6.70%                 | 94.45%                       | 5.55%                 |