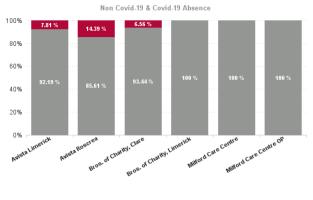

# % of Absence Non Covid-19 / Covid-19

| Health Service Absence Rate<br>- by Care Group : Sep 2024 | Certified<br>absence | Self-<br>certified<br>absence | Non<br>Covid-19<br>absence | Covid-19<br>absence | Total<br>absence<br>rate | Medical &<br>Dental | Nursing &<br>Midwifery | Health &<br>Social Care<br>Professionals | Management &<br>Administrative | General<br>Support | Patient &<br>Client Care |
|-----------------------------------------------------------|----------------------|-------------------------------|----------------------------|---------------------|--------------------------|---------------------|------------------------|------------------------------------------|--------------------------------|--------------------|--------------------------|
| CHO 3                                                     | 5.87%                | 0.46%                         | 6.33%                      | 0.37%               | 6.70%                    | 3.78%               | 7.41%                  | 4.54%                                    | 6.99%                          | 5.50%              | 7.53%                    |
| Community Health & Wellbeing                              | 7.38%                | 0.53%                         | 7.91%                      | 1.20%               | 9.11%                    |                     | 0.00%                  | 5.98%                                    | 10.42%                         |                    | 9.84%                    |
| Primary Care                                              | 5.66%                | 0.34%                         | 6.01%                      | 0.23%               | 6.23%                    | 4.72%               | 6.31%                  | 6.25%                                    | 7.25%                          | 2.11%              | 7.46%                    |
| Disabilities                                              | 4.80%                | 0.41%                         | 5.21%                      | 0.33%               | 5.54%                    | 0.00%               | 5.48%                  | 3.84%                                    | 6.88%                          | 5.10%              | 5.99%                    |
| Mental Health                                             | 7.77%                | 0.67%                         | 8.44%                      | 0.24%               | 8.68%                    | 2.24%               | 9.55%                  | 2.74%                                    | 9.17%                          | 7.36%              | 18.66%                   |
| Older People                                              | 7.34%                | 0.57%                         | 7.91%                      | 0.66%               | 8.57%                    | 7.07%               | 8.34%                  | 6.76%                                    | 8.93%                          | 7.65%              | 9.13%                    |
| CHO Operations                                            | 3.13%                | 0.24%                         | 3.37%                      | 0.65%               | 4.01%                    |                     | 2.04%                  | 0.59%                                    | 3.90%                          | 5.44%              |                          |
| Community Services                                        | 5.87%                | 0.46%                         | 6.33%                      | 0.37%               | 6.70%                    | 3.78%               | 7.41%                  | 4.54%                                    | 6.99%                          | 5.50%              | 7.53%                    |

| Health Service Absence Rate -<br>by Care Group : Sep 2024 | Certified<br>absence | Self-<br>certified<br>absence | Non<br>Covid-19<br>absence | Covid-19<br>absence | Total<br>absence<br>rate | Medical &<br>Dental | Nursing &<br>Midwifery | Health &<br>Social Care<br>Professionals | Management &<br>Administrative | General<br>Support | Patient &<br>Client Care |
|-----------------------------------------------------------|----------------------|-------------------------------|----------------------------|---------------------|--------------------------|---------------------|------------------------|------------------------------------------|--------------------------------|--------------------|--------------------------|
| Total                                                     | 4.45%                | 0.31%                         | 4.76%                      | 0.27%               | 5.03%                    | 0.00%               | 5.33%                  | 3.19%                                    | 4.44%                          | 4.34%              | 5.67%                    |
| Avista Limerick                                           | 4.76%                | 0.26%                         | 5.02%                      | 0.42%               | 5.44%                    |                     | 4.58%                  | 6.26%                                    | 3.87%                          | 6.36%              | 6.00%                    |
| Avista Roscrea                                            | 3.95%                | 0.27%                         | 4.22%                      | 0.71%               | 4.93%                    |                     | 4.42%                  | 2.81%                                    | 6.07%                          | 0.78%              | 5.41%                    |
| Bros. of Charity, Clare                                   | 3.99%                | 0.32%                         | 4.31%                      | 0.30%               | 4.62%                    | 0.00%               | 0.00%                  | 1.71%                                    | 3.61%                          |                    | 5.40%                    |
| Bros. of Charity, Limerick                                | 4.89%                | 0.56%                         | 5.46%                      | 0.00%               | 5.46%                    |                     | 7.50%                  | 2.59%                                    | 4.44%                          | 5.09%              | 5.91%                    |
| Milford Care Centre                                       | 4.50%                | 0.00%                         | 4.50%                      | 0.00%               | 4.50%                    |                     | 5.26%                  | 1.04%                                    | 4.65%                          | 3.09%              | 9.37%                    |
| Milford Care Centre OP                                    | 3.52%                | 0.00%                         | 3.52%                      | 0.00%               | 3.52%                    |                     | 3.90%                  |                                          | 0.00%                          | 1.67%              | 3.66%                    |
| Section 38 Voluntary Agencies                             | 4.45%                | 0.31%                         | 4.76%                      | 0.27%               | 5.03%                    | 0.00%               | 5.33%                  | 3.19%                                    | 4.44%                          | 4.34%              | 5.67%                    |