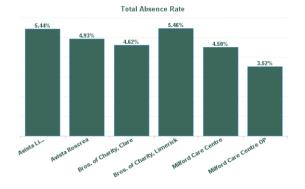

# Total Absence Rate

| Health Service Absence Rate -<br>by Care Group : Sep 2024 | Certified<br>absence | Self-<br>certified<br>absence | Non<br>Covid-19<br>absence | Covid-19<br>absence | Total<br>absence<br>rate | Medical &<br>Dental | Nursing &<br>Midwifery | Health &<br>Social Care<br>Professionals | Management &<br>Administrative | General<br>Support | Patient &<br>Client Care |
|-----------------------------------------------------------|----------------------|-------------------------------|----------------------------|---------------------|--------------------------|---------------------|------------------------|------------------------------------------|--------------------------------|--------------------|--------------------------|
| Total                                                     | 4.45%                | 0.31%                         | 4.76%                      | 0.27%               | 5.03%                    | 0.00%               | 5.33%                  | 3.19%                                    | 4.44%                          | 4.34%              | 5.67%                    |
| Avista Limerick                                           | 4.76%                | 0.26%                         | 5.02%                      | 0.42%               | 5.44%                    |                     | 4.58%                  | 6.26%                                    | 3.87%                          | 6.36%              | 6.00%                    |
| Avista Roscrea                                            | 3.95%                | 0.27%                         | 4.22%                      | 0.71%               | 4.93%                    |                     | 4.42%                  | 2.81%                                    | 6.07%                          | 0.78%              | 5.41%                    |
| Bros. of Charity, Clare                                   | 3.99%                | 0.32%                         | 4.31%                      | 0.30%               | 4.62%                    | 0.00%               | 0.00%                  | 1.71%                                    | 3.61%                          |                    | 5.40%                    |
| Bros. of Charity, Limerick                                | 4.89%                | 0.56%                         | 5.46%                      | 0.00%               | 5.46%                    |                     | 7.50%                  | 2.59%                                    | 4.44%                          | 5.09%              | 5.91%                    |
| Milford Care Centre                                       | 4.50%                | 0.00%                         | 4.50%                      | 0.00%               | 4.50%                    |                     | 5.26%                  | 1.04%                                    | 4.65%                          | 3.09%              | 9.37%                    |
| Milford Care Centre OP                                    | 3.52%                | 0.00%                         | 3.52%                      | 0.00%               | 3.52%                    |                     | 3.90%                  |                                          | 0.00%                          | 1.67%              | 3.66%                    |
| Section 38 Voluntary Agencies                             | 4.45%                | 0.31%                         | 4.76%                      | 0.27%               | 5.03%                    | 0.00%               | 5.33%                  | 3.19%                                    | 4.44%                          | 4.34%              | 5.67%                    |