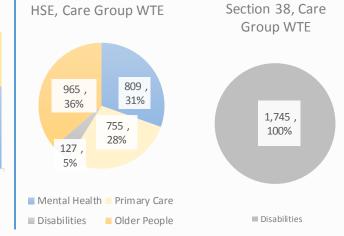

## **Community Healthcare Organisation 3**

WTE May 2020 4,413

No. May 2020 5,396

+20

employee headcount

WTE 12 Month Trend is based on the number of WTEs on a month to month basis

HSE, Care Group WTE & Section 38, Care Group WTE are split by admin and can sum together to gather the overall Care Group WTE figures