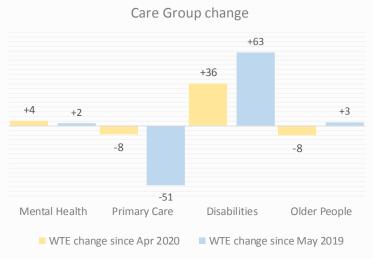

Care Group change refered to both the change in the last month including the year change

% Absence Rate indicates the percentage of absence across HSE and Section 38 by Staff category

Source: Stratigic Workforce Planning and Intelligence