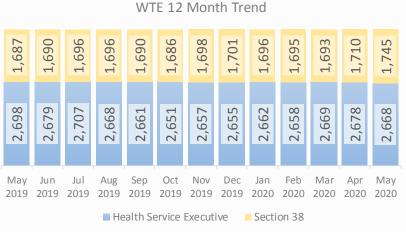

## **Community Healthcare Organisation 3**

WTE May 2020 4,413

No. May 2020 5,396

+20

employee headcount

WTE 12 Month Trend is based on the number of WTEs on a month to month basis

HSE, Care Group WTE & Section 38, Care Group WTE are split by admin and can sum together to gather the overall Care Group WTE figures