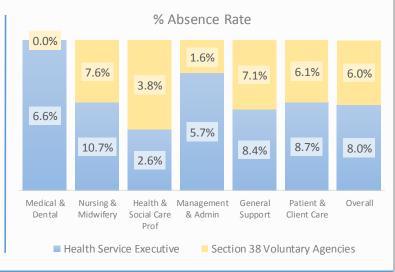

Care Group change refered to both the change in the last month including the year change

% Absence Rate indicates the percentage of absence across HSE and Section 38 by Staff category

Source: Stratigic Workforce Planning and Intelligence