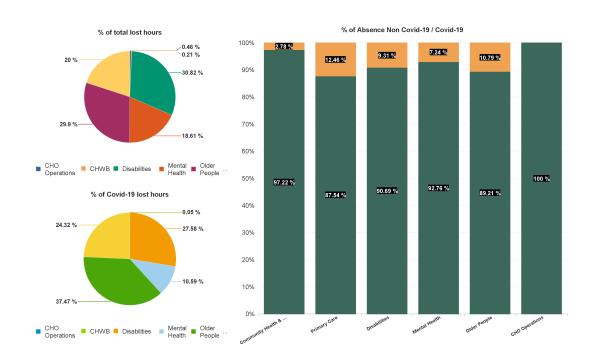

### % of Absence Non Covid-19 / Covid-19

| Health Service Absence Rate<br>- by Care Group : Aug 2024 | Certified<br>absence | Self-<br>certified<br>absence | Non<br>Covid-19<br>absence | Covid-19<br>absence | Total<br>absence<br>rate | Medical &<br>Dental | Nursing &<br>Midwifery | Health &<br>Social Care<br>Professionals | Management &<br>Administrative | General<br>Support | Patient &<br>Client Care |
|-----------------------------------------------------------|----------------------|-------------------------------|----------------------------|---------------------|--------------------------|---------------------|------------------------|------------------------------------------|--------------------------------|--------------------|--------------------------|
| CHO 4                                                     | 5.70%                | 0.65%                         | 6.35%                      | 0.70%               | 7.06%                    | 3.22%               | 7.99%                  | 6.19%                                    | 3.96%                          | 10.94%             | 7.72%                    |
| Community Health & Wellbeing                              | 2.60%                | 0.88%                         | 3.48%                      | 0.10%               | 3.58%                    |                     | 0.00%                  | 0.00%                                    | 4.38%                          |                    | 3.35%                    |
| Primary Care                                              | 5.33%                | 0.32%                         | 5.65%                      | 0.80%               | 6.46%                    | 3.55%               | 7.80%                  | 6.09%                                    | 4.18%                          | 24.05%             | 6.81%                    |
| Disabilities                                              | 4.66%                | 0.96%                         | 5.61%                      | 0.58%               | 6.19%                    | 0.00%               | 8.25%                  | 4.97%                                    | 3.37%                          | 8.04%              | 6.23%                    |
| Mental Health                                             | 6.08%                | 0.51%                         | 6.60%                      | 0.51%               | 7.11%                    | 3.49%               | 7.52%                  | 8.18%                                    | 3.52%                          | 4.90%              | 11.28%                   |
| Older People                                              | 7.35%                | 0.61%                         | 7.96%                      | 0.96%               | 8.92%                    | 0.00%               | 8.50%                  | 14.01%                                   | 3.94%                          | 11.13%             | 10.02%                   |
| CHO Operations                                            | 6.24%                | 0.72%                         | 6.96%                      | 0.00%               | 6.96%                    |                     | 9.43%                  | 5.85%                                    | 7.23%                          |                    |                          |
| Community Services                                        | 5.70%                | 0.65%                         | 6.35%                      | 0.70%               | 7.06%                    | 3.22%               | 7.99%                  | 6.19%                                    | 3.96%                          | 10.94%             | 7.72%                    |

| Health Service Absence Rate<br>- by Care Group: Aug 2024 | Certified<br>absence | Self- certified<br>absence | Non Covid-19<br>absence | Covid-19<br>absence | Total absence<br>rate | % Non<br>Covid-19<br>absence | % Covid-19<br>absence |
|----------------------------------------------------------|----------------------|----------------------------|-------------------------|---------------------|-----------------------|------------------------------|-----------------------|
| CHO 4                                                    | 5.70%                | 0.65%                      | 6.35%                   | 0.70%               | 7.06%                 | 90.06%                       | 9.94%                 |
| Community Health & Wellbeing                             | 2.60%                | 0.88%                      | 3.48%                   | 0.10%               | 3.58%                 | 97.22%                       | 2.78%                 |
| Primary Care                                             | 5.33%                | 0.32%                      | 5.65%                   | 0.80%               | 6.46%                 | 87.54%                       | 12.46%                |
| Disabilities                                             | 4.66%                | 0.96%                      | 5.61%                   | 0.58%               | 6.19%                 | 90.69%                       | 9.31%                 |
| Mental Health                                            | 6.08%                | 0.51%                      | 6.60%                   | 0.51%               | 7.11%                 | 92.76%                       | 7.24%                 |
| Older People                                             | 7.35%                | 0.61%                      | 7.96%                   | 0.96%               | 8.92%                 | 89.21%                       | 10.79%                |
| CHO Operations                                           | 6.24%                | 0.72%                      | 6.96%                   | 0.00%               | 6.96%                 | 100.00%                      | 0.00%                 |
| Community Services                                       | 5.70%                | 0.65%                      | 6.35%                   | 0.70%               | 7.06%                 | 90.06%                       | 9.94%                 |