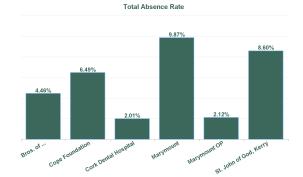

| Health Service Absence Rate -<br>by Care Group : Aug 2024 | Certified<br>absence | Self-<br>certified<br>absence | Non<br>Covid-19<br>absence | Covid-19<br>absence | Total<br>absence<br>rate | Medical &<br>Dental | Nursing &<br>Midwifery | Health &<br>Social Care<br>Professionals | Management &<br>Administrative | General<br>Support | Patient &<br>Client Care |
|-----------------------------------------------------------|----------------------|-------------------------------|----------------------------|---------------------|--------------------------|---------------------|------------------------|------------------------------------------|--------------------------------|--------------------|--------------------------|
| Total                                                     | 4.48%                | 0.86%                         | 5.35%                      | 0.73%               | 6.08%                    | 0.00%               | 7.62%                  | 4.28%                                    | 3.12%                          | 13.81%             | 6.069                    |
| Bros. of Charity, Southern                                | 3.66%                | 0.32%                         | 3.98%                      | 0.48%               | 4.46%                    |                     | 6.02%                  | 4.07%                                    | 5.59%                          | 3.78%              | 4.349                    |
| Cope Foundation                                           | 4.41%                | 1.46%                         | 5.86%                      | 0.63%               | 6.49%                    |                     | 6.86%                  | 4.44%                                    | 2.10%                          | 11.38%             | 6.89%                    |
| Cork Dental Hospital                                      | 1.72%                | 0.29%                         | 2.01%                      | 0.00%               | 2.01%                    | 0.00%               | 0.00%                  | 0.00%                                    | 3.54%                          | 5.51%              | 1.109                    |
| Marymount                                                 | 7.24%                | 0.37%                         | 7.61%                      | 2.26%               | 9.87%                    | 0.00%               | 8.30%                  | 0.67%                                    | 0.87%                          | 35.07%             | 13.30%                   |
| Marymount OP                                              | 0.62%                | 0.62%                         | 1.23%                      | 0.89%               | 2.12%                    | 0.00%               | 1.80%                  |                                          |                                |                    | 2.449                    |
| St. John of God, Kerry                                    | 7.01%                | 0.70%                         | 7.71%                      | 0.89%               | 8.60%                    |                     | 16.74%                 | 6.62%                                    | 3.28%                          | 1.56%              | 8.36%                    |
| Section 38 Voluntary Agencies                             | 4.48%                | 0.86%                         | 5.35%                      | 0.73%               | 6.08%                    | 0.00%               | 7.62%                  | 4.28%                                    | 3.12%                          | 13.81%             | 6.06%                    |