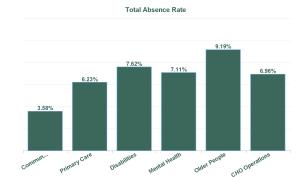

#### **Total Absence Rate**

| Health Service Absence Rate<br>- by Care Group: Aug 2024 | Certified<br>absence | Self- certified<br>absence | Non Covid-19<br>absence | Covid-19<br>absence | Total absence<br>rate | % Non<br>Covid-19<br>absence | % Covid-19<br>absence |
|----------------------------------------------------------|----------------------|----------------------------|-------------------------|---------------------|-----------------------|------------------------------|-----------------------|
| CHO 4                                                    | 5.70%                | 0.65%                      | 6.35%                   | 0.70%               | 7.06%                 | 90.06%                       | 9.94%                 |
| Community Health & Wellbeing                             | 2.60%                | 0.88%                      | 3.48%                   | 0.10%               | 3.58%                 | 97.22%                       | 2.78%                 |
| Primary Care                                             | 5.33%                | 0.32%                      | 5.65%                   | 0.80%               | 6.46%                 | 87.54%                       | 12.46%                |
| Disabilities                                             | 4.66%                | 0.96%                      | 5.61%                   | 0.58%               | 6.19%                 | 90.69%                       | 9.31%                 |
| Mental Health                                            | 6.08%                | 0.51%                      | 6.60%                   | 0.51%               | 7.11%                 | 92.76%                       | 7.24%                 |
| Older People                                             | 7.35%                | 0.61%                      | 7.96%                   | 0.96%               | 8.92%                 | 89.21%                       | 10.79%                |
| CHO Operations                                           | 6.24%                | 0.72%                      | 6.96%                   | 0.00%               | 6.96%                 | 100.00%                      | 0.00%                 |
| Community Services                                       | 5.70%                | 0.65%                      | 6.35%                   | 0.70%               | 7.06%                 | 90.06%                       | 9.94%                 |