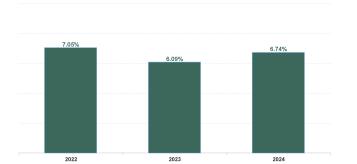

#### **Total Absence Rate**

| Year /<br>Month | Certified<br>absence | Self-<br>certified<br>absence | Non<br>Covid-19<br>absence | Covid-19<br>absence | Total<br>absence<br>rate | Medical &<br>Dental | Nursing &<br>Midwifery | Health &<br>Social Care<br>Professionals | Management &<br>Administrative | General<br>Support | Patient &<br>Client Care |
|-----------------|----------------------|-------------------------------|----------------------------|---------------------|--------------------------|---------------------|------------------------|------------------------------------------|--------------------------------|--------------------|--------------------------|
| Aug 2024        | 5.70%                | 0.65%                         | 6.35%                      | 0.70%               | 7.06%                    | 3.22%               | 7.99%                  | 6.19%                                    | 3.96%                          | 10.94%             | 7.72%                    |
| Jul 2024        | 6.16%                | 0.67%                         | 6.83%                      | 0.92%               | 7.74%                    | 3.07%               | 8.56%                  | 7.41%                                    | 4.08%                          | 10.97%             | 8.84%                    |
| Jun 2024        | 5.77%                | 0.72%                         | 6.49%                      | 0.84%               | 7.33%                    | 3.41%               | 8.06%                  | 6.01%                                    | 4.59%                          | 10.17%             | 8.28%                    |
| May 2024        | 5.34%                | 0.71%                         | 6.04%                      | 0.32%               | 6.36%                    | 2.78%               | 7.33%                  | 4.90%                                    | 4.00%                          | 8.38%              | 7.25%                    |
| Apr 2024        | 5.28%                | 0.62%                         | 5.89%                      | 0.22%               | 6.12%                    | 2.56%               | 7.23%                  | 4.70%                                    | 4.35%                          | 5.84%              | 6.92%                    |
| Mar 2024        | 5.39%                | 0.55%                         | 5.94%                      | 0.26%               | 6.20%                    | 2.07%               | 7.25%                  | 5.16%                                    | 4.51%                          | 5.96%              | 6.86%                    |
| Feb 2024        | 5.04%                | 0.67%                         | 5.71%                      | 0.43%               | 6.14%                    | 1.54%               | 7.05%                  | 5.28%                                    | 4.26%                          | 7.63%              | 6.78%                    |
| Jan 2024        | 5.54%                | 0.80%                         | 6.35%                      | 0.68%               | 7.02%                    | 2.56%               | 8.10%                  | 5.86%                                    | 5.95%                          | 7.41%              | 7.56%                    |
| 2024            | 5.52%                | 0.67%                         | 6.19%                      | 0.54%               | 6.74%                    | 2.66%               | 7.69%                  | 5.66%                                    | 4.47%                          | 8.36%              | 7.51%                    |
| Dec 2023        | 5.31%                | 0.88%                         | 6.20%                      | 0.57%               | 6.76%                    | 3.18%               | 7.50%                  | 6.06%                                    | 4.82%                          | 6.69%              | 7.48%                    |
| Nov 2023        | 5.15%                | 0.84%                         | 5.99%                      | 0.40%               | 6.38%                    | 3.18%               | 7.03%                  | 5.65%                                    | 4.26%                          | 6.25%              | 7.44%                    |
| Oct 2023        | 5.14%                | 0.86%                         | 6.01%                      | 0.53%               | 6.53%                    | 3.55%               | 7.11%                  | 5.82%                                    | 4.62%                          | 6.92%              | 7.38%                    |
| Sep 2023        | 5.11%                | 0.73%                         | 5.85%                      | 0.77%               | 6.61%                    | 2.31%               | 7.56%                  | 6.61%                                    | 4.49%                          | 5.97%              | 7.22%                    |
| Aug 2023        | 5.27%                | 0.74%                         | 6.01%                      | 0.85%               | 6.86%                    | 2.41%               | 7.34%                  | 6.14%                                    | 4.81%                          | 8.97%              | 7.76%                    |
| Jul 2023        | 4.63%                | 0.60%                         | 5.23%                      | 0.44%               | 5.67%                    | 2.70%               | 5.94%                  | 4.58%                                    | 3.63%                          | 5.95%              | 6.86%                    |
| Jun 2023        | 4.87%                | 0.56%                         | 5.44%                      | 0.39%               | 5.83%                    | 3.32%               | 6.26%                  | 4.49%                                    | 4.09%                          | 6.68%              | 6.84%                    |
| May 2023        | 4.79%                | 0.56%                         | 5.35%                      | 0.44%               | 5.79%                    | 1.73%               | 6.10%                  | 4.72%                                    | 3.88%                          | 6.52%              | 7.10%                    |
| Apr 2023        | 4.82%                | 0.61%                         | 5.43%                      | 0.46%               | 5.89%                    | 2.73%               | 6.12%                  | 4.49%                                    | 3.58%                          | 5.43%              | 7.45%                    |
| Mar 2023        | 3.76%                | 0.50%                         | 4.26%                      | 0.39%               | 4.65%                    | 2.85%               | 4.07%                  | 4.47%                                    | 2.40%                          | 5.94%              | 6.10%                    |
| Feb 2023        | 4.19%                | 0.83%                         | 5.02%                      | 0.43%               | 5.45%                    | 1.75%               | 5.16%                  | 5.26%                                    | 3.50%                          | 6.53%              | 6.41%                    |
| Jan 2023        | 4.74%                | 1.05%                         | 5.79%                      | 1.10%               | 6.89%                    | 3.07%               | 6.97%                  | 6.45%                                    | 4.18%                          | 7.98%              | 7.73%                    |
| 2023            | 4.82%                | 0.72%                         | 5.54%                      | 0.55%               | 6.09%                    | 2.75%               | 6.39%                  | 5.36%                                    | 4.02%                          | 6.61%              | 7.14%                    |
| Dec 2022        | 4.44%                | 0.91%                         | 5.34%                      | 0.81%               | 6.16%                    | 2.97%               | 5.85%                  | 6.77%                                    | 3.04%                          | 6.69%              | 7.25%                    |
| Nov 2022        | 4.41%                | 0.71%                         | 5.11%                      | 0.71%               | 5.82%                    | 3.30%               | 5.77%                  | 5.32%                                    | 2.88%                          | 8.22%              | 6.69%                    |
| Oct 2022        | 4.54%                | 0.92%                         | 5.45%                      | 0.70%               | 6.15%                    | 3.56%               | 5.80%                  | 5.92%                                    | 2.32%                          | 9.48%              | 7.23%                    |
| Sep 2022        | 4.07%                | 0.69%                         | 4.76%                      | 0.74%               | 5.50%                    | 2.39%               | 5.12%                  | 3.69%                                    | 2.81%                          | 7.31%              | 6.98%                    |
| Aug 2022        | 3.91%                | 0.70%                         | 4.61%                      | 1.00%               | 5.61%                    | 2.31%               | 5.61%                  | 5.07%                                    | 2.46%                          | 5.37%              | 6.90%                    |
| Jul 2022        | 4.53%                | 0.56%                         | 5.08%                      | 2.16%               | 7.24%                    | 3.67%               | 7.72%                  | 6.34%                                    | 3.58%                          | 5.51%              | 8.58%                    |
| Jun 2022        | 3.47%                | 0.95%                         | 4.42%                      | 1.36%               | 5.78%                    | 2.55%               | 5.53%                  | 5.31%                                    | 2.70%                          | 7.06%              | 7.17%                    |
| May 2022        | 3.29%                | 0.98%                         | 4.26%                      | 1.39%               | 5.66%                    | 3.55%               | 5.88%                  | 3.71%                                    | 2.23%                          | 6.63%              | 7.00%                    |
| Apr 2022        | 3.68%                | 1.19%                         | 4.87%                      | 4.63%               | 9.50%                    | 5.48%               | 9.87%                  | 7.60%                                    | 4.69%                          | 9.76%              | 11.32%                   |
| Mar 2022        | 4.07%                | 1.34%                         | 5.41%                      | 3.82%               | 9.22%                    | 5.09%               | 9.77%                  | 7.89%                                    | 4.92%                          | 8.97%              | 10.78%                   |
| Feb 2022        | 3.51%                | 1.15%                         | 4.66%                      | 3.09%               | 7.75%                    | 1.75%               | 8.28%                  | 6.07%                                    | 3.60%                          | 7.22%              | 9.61%                    |
| Jan 2022        | 3.84%                | 1.19%                         | 5.03%                      | 5.31%               | 10.34%                   | 2.64%               | 10.67%                 | 7.93%                                    | 4.71%                          | 9.49%              | 13.02%                   |
| 2022            | 3.98%                | 0.94%                         | 4.92%                      | 2.13%               | 7.05%                    | 3.37%               | 7.06%                  | 5.99%                                    | 3.30%                          | 7.65%              | 8.56%                    |
| Dec 2021        | 4.00%                | 0.96%                         | 4.95%                      | 2.58%               | 7.53%                    | 2.75%               | 7.86%                  | 5.15%                                    | 3.60%                          | 9.08%              | 9.59%                    |
| Nov 2021        | 4.27%                | 0.99%                         | 5.26%                      | 2.39%               | 7.65%                    | 2.79%               | 7.18%                  | 7.19%                                    | 3.72%                          | 6.81%              | 9.89%                    |
| Oct 2021        | 4.59%                | 0.74%                         | 5.33%                      | 1.13%               | 6.45%                    | 3.10%               | 6.07%                  | 5.60%                                    | 3.79%                          | 4.95%              | 8.31%                    |
| Sep 2021        | 3.98%                | 0.65%                         | 4.63%                      | 0.92%               | 5.55%                    | 1.70%               | 5.92%                  | 3.79%                                    | 2.89%                          | 4.06%              | 7.30%                    |
| Aug 2021        | 4.10%                | 0.53%                         | 4.64%                      | 0.64%               | 5.28%                    | 1.32%               | 5.36%                  | 2.75%                                    | 2.64%                          | 3.49%              | 7.46%                    |
| Jul 2021        | 3.68%                | 0.43%                         | 4.11%                      | 0.63%               | 4.74%                    | 1.53%               | 4.45%                  | 3.00%                                    | 2.48%                          | 4.94%              | 6.70%                    |
| Jun 2021        | 3.80%                | 0.64%                         | 4.44%                      | 0.63%               | 5.07%                    | 1.52%               | 4.87%                  | 3.34%                                    | 2.89%                          | 5.48%              | 6.69%                    |
| May 2021        | 3.54%                | 0.65%                         | 4.19%                      | 0.72%               | 4.91%                    | 1.67%               | 4.53%                  | 3.16%                                    | 2.50%                          | 5.61%              | 6.38%                    |
| Apr 2021        | 3.14%                | 0.51%                         | 3.65%                      | 0.90%               | 4.55%                    | 1.01%               | 4.91%                  | 2.84%                                    | 1.87%                          | 4.32%              | 6.12%                    |
| Mar 2021        | 3.15%                | 0.60%                         | 3.74%                      | 1.09%               | 4.84%                    | 2.23%               | 5.36%                  | 3.99%                                    | 1.78%                          | 4.62%              | 5.85%                    |
| Feb 2021        | 3.56%                | 0.45%                         | 4.01%                      | 2.90%               | 6.91%                    | 2.21%               | 8.05%                  | 4.21%                                    | 2.88%                          | 5.47%              | 8.79%                    |
| Jan 2021        | 3.62%                | 0.42%                         | 4.05%                      | 3.69%               | 7.73%                    | 2.50%               | 8.89%                  | 5.14%                                    | 3.59%                          | 5.89%              | 9.61%                    |
| 2021            | 3.81%                | 0.63%                         | 4.44%                      | 1.55%               | 5.99%                    | 2.01%               | 6.25%                  | 4.21%                                    | 2.91%                          | 5.33%              | 7.77%                    |