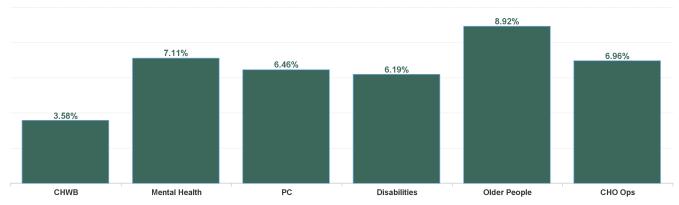

#### **Total Absence Rate**

| Health Service Absence Rate<br>- by Care Group: Aug 2024 | Certified<br>absence | Self- certified<br>absence | Non Covid-19<br>absence | Covid-19<br>absence | Total absence<br>rate | % Non<br>Covid-19<br>absence | % Covid-19<br>absence |
|----------------------------------------------------------|----------------------|----------------------------|-------------------------|---------------------|-----------------------|------------------------------|-----------------------|
| CHO 4                                                    | 5.70%                | 0.65%                      | 6.35%                   | 0.70%               | 7.06%                 | 90.06%                       | 9.94%                 |
| Community Health & Wellbeing                             | 2.60%                | 0.88%                      | 3.48%                   | 0.10%               | 3.58%                 | 97.22%                       | 2.78%                 |
| Primary Care                                             | 5.33%                | 0.32%                      | 5.65%                   | 0.80%               | 6.46%                 | 87.54%                       | 12.46%                |
| Disabilities                                             | 4.66%                | 0.96%                      | 5.61%                   | 0.58%               | 6.19%                 | 90.69%                       | 9.31%                 |
| Mental Health                                            | 6.08%                | 0.51%                      | 6.60%                   | 0.51%               | 7.11%                 | 92.76%                       | 7.24%                 |
| Older People                                             | 7.35%                | 0.61%                      | 7.96%                   | 0.96%               | 8.92%                 | 89.21%                       | 10.79%                |
| CHO Operations                                           | 6.24%                | 0.72%                      | 6.96%                   | 0.00%               | 6.96%                 | 100.00%                      | 0.00%                 |
| Community Services                                       | 5.70%                | 0.65%                      | 6.35%                   | 0.70%               | 7.06%                 | 90.06%                       | 9.94%                 |