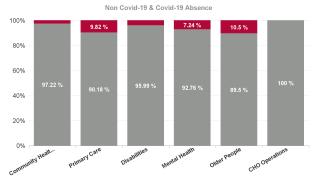

### % of Absence Non Covid-19 / Covid-19

| Health Service Absence Rate<br>- by Care Group : Aug 2024 | Certified<br>absence | Self-<br>certified<br>absence | Non<br>Covid-19<br>absence | Covid-19<br>absence | Total<br>absence<br>rate | Medical &<br>Dental | Nursing &<br>Midwifery | Health &<br>Social Care<br>Professionals | Management &<br>Administrative | General<br>Support | Patient &<br>Client Care |
|-----------------------------------------------------------|----------------------|-------------------------------|----------------------------|---------------------|--------------------------|---------------------|------------------------|------------------------------------------|--------------------------------|--------------------|--------------------------|
| CHO 4                                                     | 5.70%                | 0.65%                         | 6.35%                      | 0.70%               | 7.06%                    | 3.22%               | 7.99%                  | 6.19%                                    | 3.96%                          | 10.94%             | 7.72%                    |
| Community Health & Wellbeing                              | 2.60%                | 0.88%                         | 3.48%                      | 0.10%               | 3.58%                    |                     | 0.00%                  | 0.00%                                    | 4.38%                          |                    | 3.35%                    |
| Primary Care                                              | 5.33%                | 0.32%                         | 5.65%                      | 0.80%               | 6.46%                    | 3.55%               | 7.80%                  | 6.09%                                    | 4.18%                          | 24.05%             | 6.81%                    |
| Disabilities                                              | 4.66%                | 0.96%                         | 5.61%                      | 0.58%               | 6.19%                    | 0.00%               | 8.25%                  | 4.97%                                    | 3.37%                          | 8.04%              | 6.23%                    |
| Mental Health                                             | 6.08%                | 0.51%                         | 6.60%                      | 0.51%               | 7.11%                    | 3.49%               | 7.52%                  | 8.18%                                    | 3.52%                          | 4.90%              | 11.28%                   |
| Older People                                              | 7.35%                | 0.61%                         | 7.96%                      | 0.96%               | 8.92%                    | 0.00%               | 8.50%                  | 14.01%                                   | 3.94%                          | 11.13%             | 10.02%                   |
| CHO Operations                                            | 6.24%                | 0.72%                         | 6.96%                      | 0.00%               | 6.96%                    |                     | 9.43%                  | 5.85%                                    | 7.23%                          |                    |                          |
| Community Services                                        | 5.70%                | 0.65%                         | 6.35%                      | 0.70%               | 7.06%                    | 3.22%               | 7.99%                  | 6.19%                                    | 3.96%                          | 10.94%             | 7.72%                    |