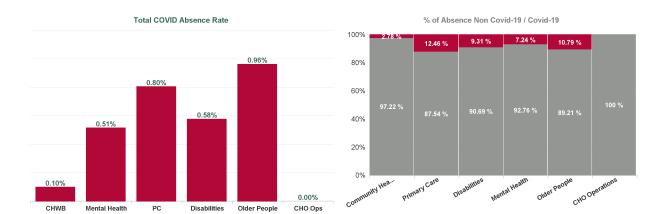

#### **Total Absence Rate**

### % of Absence Non Covid-19 / Covid-19

| Health Service Absence Rate<br>- by Care Group : Aug 2024 | Certified<br>absence | Self-<br>certified<br>absence | Non<br>Covid-19<br>absence | Covid-19<br>absence | Total<br>absence<br>rate | Medical &<br>Dental | Nursing &<br>Midwifery | Health &<br>Social Care<br>Professionals | Management &<br>Administrative | General<br>Support | Patient &<br>Client Care |
|-----------------------------------------------------------|----------------------|-------------------------------|----------------------------|---------------------|--------------------------|---------------------|------------------------|------------------------------------------|--------------------------------|--------------------|--------------------------|
| CHO 4                                                     | 5.70%                | 0.65%                         | 6.35%                      | 0.70%               | 7.06%                    | 3.22%               | 7.99%                  | 6.19%                                    | 3.96%                          | 10.94%             | 7.72%                    |
| Community Health & Wellbeing                              | 2.60%                | 0.88%                         | 3.48%                      | 0.10%               | 3.58%                    |                     | 0.00%                  | 0.00%                                    | 4.38%                          |                    | 3.35%                    |
| Primary Care                                              | 5.33%                | 0.32%                         | 5.65%                      | 0.80%               | 6.46%                    | 3.55%               | 7.80%                  | 6.09%                                    | 4.18%                          | 24.05%             | 6.81%                    |
| Disabilities                                              | 4.66%                | 0.96%                         | 5.61%                      | 0.58%               | 6.19%                    | 0.00%               | 8.25%                  | 4.97%                                    | 3.37%                          | 8.04%              | 6.23%                    |
| Mental Health                                             | 6.08%                | 0.51%                         | 6.60%                      | 0.51%               | 7.11%                    | 3.49%               | 7.52%                  | 8.18%                                    | 3.52%                          | 4.90%              | 11.28%                   |
| Older People                                              | 7.35%                | 0.61%                         | 7.96%                      | 0.96%               | 8.92%                    | 0.00%               | 8.50%                  | 14.01%                                   | 3.94%                          | 11.13%             | 10.02%                   |
| CHO Operations                                            | 6.24%                | 0.72%                         | 6.96%                      | 0.00%               | 6.96%                    |                     | 9.43%                  | 5.85%                                    | 7.23%                          |                    |                          |
| Community Services                                        | 5.70%                | 0.65%                         | 6.35%                      | 0.70%               | 7.06%                    | 3.22%               | 7.99%                  | 6.19%                                    | 3.96%                          | 10.94%             | 7.72%                    |

| Health Service Absence Rate<br>- by Care Group: Aug 2024 | Certified<br>absence | Self- certified<br>absence | Non Covid-19<br>absence | Covid-19<br>absence | Total absence<br>rate | % Non<br>Covid-19<br>absence | % Covid-19<br>absence |
|----------------------------------------------------------|----------------------|----------------------------|-------------------------|---------------------|-----------------------|------------------------------|-----------------------|
| CHO 4                                                    | 5.70%                | 0.65%                      | 6.35%                   | 0.70%               | 7.06%                 | 90.06%                       | 9.94%                 |
| Community Health & Wellbeing                             | 2.60%                | 0.88%                      | 3.48%                   | 0.10%               | 3.58%                 | 97.22%                       | 2.78%                 |
| Primary Care                                             | 5.33%                | 0.32%                      | 5.65%                   | 0.80%               | 6.46%                 | 87.54%                       | 12.46%                |
| Disabilities                                             | 4.66%                | 0.96%                      | 5.61%                   | 0.58%               | 6.19%                 | 90.69%                       | 9.31%                 |
| Mental Health                                            | 6.08%                | 0.51%                      | 6.60%                   | 0.51%               | 7.11%                 | 92.76%                       | 7.24%                 |
| Older People                                             | 7.35%                | 0.61%                      | 7.96%                   | 0.96%               | 8.92%                 | 89.21%                       | 10.79%                |
| CHO Operations                                           | 6.24%                | 0.72%                      | 6.96%                   | 0.00%               | 6.96%                 | 100.00%                      | 0.00%                 |
| Community Services                                       | 5.70%                | 0.65%                      | 6.35%                   | 0.70%               | 7.06%                 | 90.06%                       | 9.94%                 |