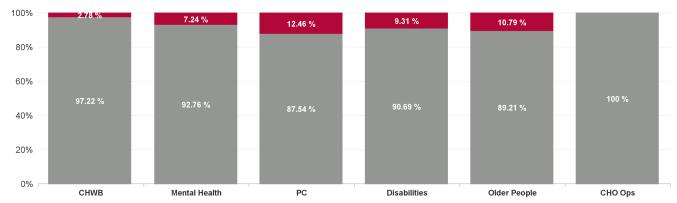

### % of Absence Non Covid-19 / Covid-19

| Health Service Absence Rate<br>- by Care Group : Aug 2024 | Certified<br>absence | Self-<br>certified<br>absence | Non<br>Covid-19<br>absence | Covid-19<br>absence | Total<br>absence<br>rate | Medical &<br>Dental | Nursing &<br>Midwifery | Health &<br>Social Care<br>Professionals | Management &<br>Administrative | General<br>Support | Patient &<br>Client Care |
|-----------------------------------------------------------|----------------------|-------------------------------|----------------------------|---------------------|--------------------------|---------------------|------------------------|------------------------------------------|--------------------------------|--------------------|--------------------------|
| CHO 4                                                     | 5.70%                | 0.65%                         | 6.35%                      | 0.70%               | 7.06%                    | 3.22%               | 7.99%                  | 6.19%                                    | 3.96%                          | 10.94%             | 7.72%                    |
| Community Health & Wellbeing                              | 2.60%                | 0.88%                         | 3.48%                      | 0.10%               | 3.58%                    |                     | 0.00%                  | 0.00%                                    | 4.38%                          |                    | 3.35%                    |
| Primary Care                                              | 5.33%                | 0.32%                         | 5.65%                      | 0.80%               | 6.46%                    | 3.55%               | 7.80%                  | 6.09%                                    | 4.18%                          | 24.05%             | 6.81%                    |
| Disabilities                                              | 4.66%                | 0.96%                         | 5.61%                      | 0.58%               | 6.19%                    | 0.00%               | 8.25%                  | 4.97%                                    | 3.37%                          | 8.04%              | 6.23%                    |
| Mental Health                                             | 6.08%                | 0.51%                         | 6.60%                      | 0.51%               | 7.11%                    | 3.49%               | 7.52%                  | 8.18%                                    | 3.52%                          | 4.90%              | 11.28%                   |
| Older People                                              | 7.35%                | 0.61%                         | 7.96%                      | 0.96%               | 8.92%                    | 0.00%               | 8.50%                  | 14.01%                                   | 3.94%                          | 11.13%             | 10.02%                   |
| CHO Operations                                            | 6.24%                | 0.72%                         | 6.96%                      | 0.00%               | 6.96%                    |                     | 9.43%                  | 5.85%                                    | 7.23%                          |                    |                          |
| Community Services                                        | 5.70%                | 0.65%                         | 6.35%                      | 0.70%               | 7.06%                    | 3.22%               | 7.99%                  | 6.19%                                    | 3.96%                          | 10.94%             | 7.72%                    |

| Health Service Absence Rate<br>- by Care Group: Aug 2024 | Certified<br>absence | Self- certified<br>absence | Non Covid-19<br>absence | Covid-19<br>absence | Total absence<br>rate | % Non<br>Covid-19<br>absence | % Covid-19<br>absence |
|----------------------------------------------------------|----------------------|----------------------------|-------------------------|---------------------|-----------------------|------------------------------|-----------------------|
| CHO 4                                                    | 5.70%                | 0.65%                      | 6.35%                   | 0.70%               | 7.06%                 | 90.06%                       | 9.94%                 |
| Community Health & Wellbeing                             | 2.60%                | 0.88%                      | 3.48%                   | 0.10%               | 3.58%                 | 97.22%                       | 2.78%                 |
| Primary Care                                             | 5.33%                | 0.32%                      | 5.65%                   | 0.80%               | 6.46%                 | 87.54%                       | 12.46%                |
| Disabilities                                             | 4.66%                | 0.96%                      | 5.61%                   | 0.58%               | 6.19%                 | 90.69%                       | 9.31%                 |
| Mental Health                                            | 6.08%                | 0.51%                      | 6.60%                   | 0.51%               | 7.11%                 | 92.76%                       | 7.24%                 |
| Older People                                             | 7.35%                | 0.61%                      | 7.96%                   | 0.96%               | 8.92%                 | 89.21%                       | 10.79%                |
| CHO Operations                                           | 6.24%                | 0.72%                      | 6.96%                   | 0.00%               | 6.96%                 | 100.00%                      | 0.00%                 |
| Community Services                                       | 5.70%                | 0.65%                      | 6.35%                   | 0.70%               | 7.06%                 | 90.06%                       | 9.94%                 |