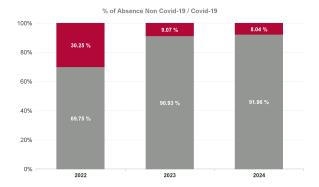

### % of Absence Non Covid-19 / Covid-19

| Health Service Absence Rate<br>- by Care Group : Aug 2024 | Certified<br>absence | Self-<br>certified<br>absence | Non<br>Covid-19<br>absence | Covid-19<br>absence | Total<br>absence<br>rate | Medical &<br>Dental | Nursing &<br>Midwifery | Health &<br>Social Care<br>Professionals | Management &<br>Administrative | General<br>Support | Patient &<br>Client Care |
|-----------------------------------------------------------|----------------------|-------------------------------|----------------------------|---------------------|--------------------------|---------------------|------------------------|------------------------------------------|--------------------------------|--------------------|--------------------------|
| CHO 4                                                     | 5.70%                | 0.65%                         | 6.35%                      | 0.70%               | 7.06%                    | 3.22%               | 7.99%                  | 6.19%                                    | 3.96%                          | 10.94%             | 7.72%                    |
| Community Health & Wellbeing                              | 2.60%                | 0.88%                         | 3.48%                      | 0.10%               | 3.58%                    |                     | 0.00%                  | 0.00%                                    | 4.38%                          |                    | 3.35%                    |
| Primary Care                                              | 5.33%                | 0.32%                         | 5.65%                      | 0.80%               | 6.46%                    | 3.55%               | 7.80%                  | 6.09%                                    | 4.18%                          | 24.05%             | 6.81%                    |
| Disabilities                                              | 4.66%                | 0.96%                         | 5.61%                      | 0.58%               | 6.19%                    | 0.00%               | 8.25%                  | 4.97%                                    | 3.37%                          | 8.04%              | 6.23%                    |
| Mental Health                                             | 6.08%                | 0.51%                         | 6.60%                      | 0.51%               | 7.11%                    | 3.49%               | 7.52%                  | 8.18%                                    | 3.52%                          | 4.90%              | 11.28%                   |
| Older People                                              | 7.35%                | 0.61%                         | 7.96%                      | 0.96%               | 8.92%                    | 0.00%               | 8.50%                  | 14.01%                                   | 3.94%                          | 11.13%             | 10.02%                   |
| CHO Operations                                            | 6.24%                | 0.72%                         | 6.96%                      | 0.00%               | 6.96%                    |                     | 9.43%                  | 5.85%                                    | 7.23%                          |                    |                          |
| Community Services                                        | 5.70%                | 0.65%                         | 6.35%                      | 0.70%               | 7.06%                    | 3.22%               | 7.99%                  | 6.19%                                    | 3.96%                          | 10.94%             | 7.72%                    |