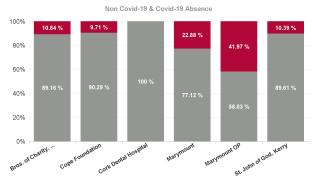

| Health Service Absence Rate -<br>by Care Group : Aug 2024 | Certified<br>absence | Self-<br>certified<br>absence | Non<br>Covid-19<br>absence | Covid-19<br>absence | Total<br>absence<br>rate | Medical &<br>Dental | Nursing &<br>Midwifery | Health &<br>Social Care<br>Professionals | Management &<br>Administrative | General<br>Support | Patient &<br>Client Care |
|-----------------------------------------------------------|----------------------|-------------------------------|----------------------------|---------------------|--------------------------|---------------------|------------------------|------------------------------------------|--------------------------------|--------------------|--------------------------|
| Total                                                     | 4.48%                | 0.86%                         | 5.35%                      | 0.73%               | 6.08%                    | 0.00%               | 7.62%                  | 4.28%                                    | 3.12%                          | 13.81%             | 6.069                    |
| Bros. of Charity, Southern                                | 3.66%                | 0.32%                         | 3.98%                      | 0.48%               | 4.46%                    |                     | 6.02%                  | 4.07%                                    | 5.59%                          | 3.78%              | 4.349                    |
| Cope Foundation                                           | 4.41%                | 1.46%                         | 5.86%                      | 0.63%               | 6.49%                    |                     | 6.86%                  | 4.44%                                    | 2.10%                          | 11.38%             | 6.89%                    |
| Cork Dental Hospital                                      | 1.72%                | 0.29%                         | 2.01%                      | 0.00%               | 2.01%                    | 0.00%               | 0.00%                  | 0.00%                                    | 3.54%                          | 5.51%              | 1.109                    |
| Marymount                                                 | 7.24%                | 0.37%                         | 7.61%                      | 2.26%               | 9.87%                    | 0.00%               | 8.30%                  | 0.67%                                    | 0.87%                          | 35.07%             | 13.30%                   |
| Marymount OP                                              | 0.62%                | 0.62%                         | 1.23%                      | 0.89%               | 2.12%                    | 0.00%               | 1.80%                  |                                          |                                |                    | 2.449                    |
| St. John of God, Kerry                                    | 7.01%                | 0.70%                         | 7.71%                      | 0.89%               | 8.60%                    |                     | 16.74%                 | 6.62%                                    | 3.28%                          | 1.56%              | 8.36%                    |
| Section 38 Voluntary Agencies                             | 4.48%                | 0.86%                         | 5.35%                      | 0.73%               | 6.08%                    | 0.00%               | 7.62%                  | 4.28%                                    | 3.12%                          | 13.81%             | 6.06%                    |