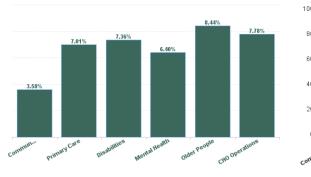

| Health Service Absence Rate<br>- by Care Group: Dec 2024 | Certified<br>absence | Self- certified<br>absence | Non Covid-19<br>absence | Covid-19<br>absence | Total absence<br>rate | % Non<br>Covid-19<br>absence | % Covid-19<br>absence |
|----------------------------------------------------------|----------------------|----------------------------|-------------------------|---------------------|-----------------------|------------------------------|-----------------------|
| CHO 4                                                    | 5.95%                | 0.86%                      | 6.81%                   | 0.28%               | 7.09%                 | 96.00%                       | 4.00%                 |
| Community Health & Wellbeing                             | 3.00%                | 0.58%                      | 3.58%                   | 0.00%               | 3.58%                 | 100.00%                      | 0.00%                 |
| Primary Care                                             | 6.35%                | 0.55%                      | 6.89%                   | 0.40%               | 7.30%                 | 94.48%                       | 5.52%                 |
| Disabilities                                             | 5.23%                | 1.13%                      | 6.36%                   | 0.23%               | 6.59%                 | 96.47%                       | 3.53%                 |
| Mental Health                                            | 5.77%                | 0.61%                      | 6.38%                   | 0.02%               | 6.40%                 | 99.71%                       | 0.29%                 |
| Older People                                             | 6.79%                | 0.95%                      | 7.74%                   | 0.46%               | 8.20%                 | 94.40%                       | 5.60%                 |
| CHO Operations                                           | 6.53%                | 1.24%                      | 7.78%                   | 0.00%               | 7.78%                 | 100.00%                      | 0.00%                 |
| Community Services                                       | 5.95%                | 0.86%                      | 6.81%                   | 0.28%               | 7.09%                 | 96.00%                       | 4.00%                 |