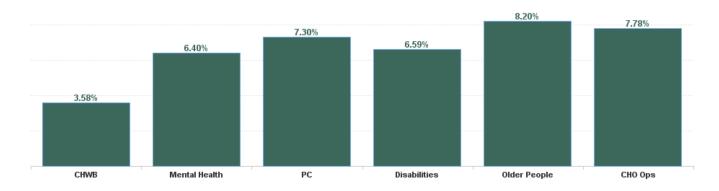

| Health Service Absence Rate<br>- by Care Group: Dec 2024 | Certified<br>absence | Self- certified<br>absence | Non Covid-19<br>absence | Covid-19<br>absence | Total absence<br>rate | % Non<br>Covid-19<br>absence | % Covid-19<br>absence |
|----------------------------------------------------------|----------------------|----------------------------|-------------------------|---------------------|-----------------------|------------------------------|-----------------------|
| CHO 4                                                    | 5.95%                | 0.86%                      | 6.81%                   | 0.28%               | 7.09%                 | 96.00%                       | 4.00%                 |
| Community Health & Wellbeing                             | 3.00%                | 0.58%                      | 3.58%                   | 0.00%               | 3.58%                 | 100.00%                      | 0.00%                 |
| Primary Care                                             | 6.35%                | 0.55%                      | 6.89%                   | 0.40%               | 7.30%                 | 94.48%                       | 5.52%                 |
| Disabilities                                             | 5.23%                | 1.13%                      | 6.36%                   | 0.23%               | 6.59%                 | 96.47%                       | 3.53%                 |
| Mental Health                                            | 5.77%                | 0.61%                      | 6.38%                   | 0.02%               | 6.40%                 | 99.71%                       | 0.29%                 |
| Older People                                             | 6.79%                | 0.95%                      | 7.74%                   | 0.46%               | 8.20%                 | 94.40%                       | 5.60%                 |
| CHO Operations                                           | 6.53%                | 1.24%                      | 7.78%                   | 0.00%               | 7.78%                 | 100.00%                      | 0.00%                 |
| Community Services                                       | 5.95%                | 0.86%                      | 6.81%                   | 0.28%               | 7.09%                 | 96.00%                       | 4.00%                 |