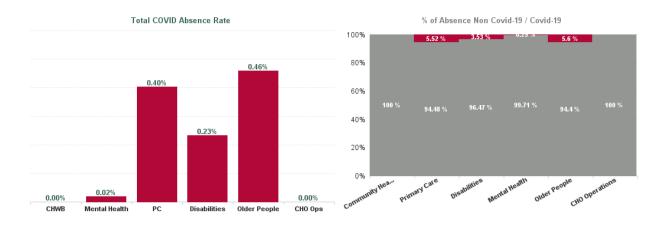

| Health Service Absence Rate<br>- by Care Group: Dec 2024 | Certified<br>absence | Self- certified<br>absence | Non Covid-19<br>absence | Covid-19<br>absence | Total absence<br>rate | % Non<br>Covid-19<br>absence | % Covid-19<br>absence |
|----------------------------------------------------------|----------------------|----------------------------|-------------------------|---------------------|-----------------------|------------------------------|-----------------------|
| CHO 4                                                    | 5.95%                | 0.86%                      | 6.81%                   | 0.28%               | 7.09%                 | 96.00%                       | 4.00%                 |
| Community Health & Wellbeing                             | 3.00%                | 0.58%                      | 3.58%                   | 0.00%               | 3.58%                 | 100.00%                      | 0.00%                 |
| Primary Care                                             | 6.35%                | 0.55%                      | 6.89%                   | 0.40%               | 7.30%                 | 94.48%                       | 5.52%                 |
| Disabilities                                             | 5.23%                | 1.13%                      | 6.36%                   | 0.23%               | 6.59%                 | 96.47%                       | 3.53%                 |
| Mental Health                                            | 5.77%                | 0.61%                      | 6.38%                   | 0.02%               | 6.40%                 | 99.71%                       | 0.29%                 |
| Older People                                             | 6.79%                | 0.95%                      | 7.74%                   | 0.46%               | 8.20%                 | 94.40%                       | 5.60%                 |
| CHO Operations                                           | 6.53%                | 1.24%                      | 7.78%                   | 0.00%               | 7.78%                 | 100.00%                      | 0.00%                 |
| Community Services                                       | 5.95%                | 0.86%                      | 6.81%                   | 0.28%               | 7.09%                 | 96.00%                       | 4.00%                 |

| Health Service Absence Rate<br>- by Care Group : Dec 2024 | Non<br>Covid-19<br>absence | Covid-19<br>absence | Total<br>absence<br>rate | Medical &<br>Dental | Nursing &<br>Midwifery | Health &<br>Social Care<br>Professionals | Management &<br>Administrative | General<br>Support | Patient &<br>Client Care |
|-----------------------------------------------------------|----------------------------|---------------------|--------------------------|---------------------|------------------------|------------------------------------------|--------------------------------|--------------------|--------------------------|
| CHO 4                                                     | 6.81%                      | 0.28%               | 7.09%                    | 0.00%               | 0.30%                  | 0.05%                                    | 0.08%                          | 0.58%              | 0.43%                    |
| Community Health & Wellbeing                              | 3.58%                      | 0.00%               | 3.58%                    |                     | 0.00%                  | 0.00%                                    | 0.00%                          |                    | 0.00%                    |
| Primary Care                                              | 6.89%                      | 0.40%               | 7.30%                    | 0.00%               | 0.52%                  | 0.06%                                    | 0.18%                          | 2.33%              | 0.84%                    |
| Disabilities                                              | 6.36%                      | 0.23%               | 6.59%                    | 0.00%               | 0.36%                  | 0.07%                                    | 0.00%                          | 0.27%              | 0.27%                    |
| Mental Health                                             | 6.38%                      | 0.02%               | 6.40%                    | 0.00%               | 0.04%                  | 0.00%                                    | 0.00%                          | 0.00%              | 0.00%                    |
| Older People                                              | 7.74%                      | 0.46%               | 8.20%                    | 0.00%               | 0.34%                  | 0.00%                                    | 0.00%                          | 0.00%              | 0.74%                    |
| CHO Operations                                            | 7.78%                      | 0.00%               | 7.78%                    |                     | 0.00%                  | 0.00%                                    | 0.00%                          |                    |                          |
| Community Services                                        | 6.81%                      | 0.28%               | 7.09%                    | 0.00%               | 0.30%                  | 0.05%                                    | 0.08%                          | 0.58%              | 0.43%                    |