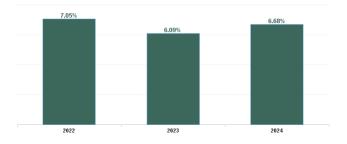

| Year /<br>Month  | Certified<br>absence | Self-<br>certified<br>absence | Non<br>Covid-19<br>absence | Covid-19<br>absence | Total<br>absence<br>rate | Medical &<br>Dental | Nursing &<br>Midwifery | Health &<br>Social Care<br>Professionals | Management &<br>Administrative | General<br>Support    | Patient &<br>Client Care |
|------------------|----------------------|-------------------------------|----------------------------|---------------------|--------------------------|---------------------|------------------------|------------------------------------------|--------------------------------|-----------------------|--------------------------|
| Dec 2024         | 5.95%                | 0.86%                         | 6.81%                      | 0.28%               | 7.09%                    | 3.22%               | 7.89%                  | 6.71%                                    | 4.85%                          | 7.01%                 | 7.80%                    |
| Nov 2024         | 5.43%                | 0.65%                         | 6.08%                      | 0.29%               | 6.36%                    | 3.62%               | 6.82%                  | 6.04%                                    | 4.04%                          | 7.22%                 | 7.22%                    |
| Oct 2024         | 5.37%                | 0.69%                         | 6.05%                      | 0.39%               | 6.45%                    | 3.88%               | 7.00%                  | 5.56%                                    | 4.41%                          | 8.23%                 | 7.27%                    |
| Sep 2024         | 5.17%                | 0.61%                         | 5.78%                      | 0.62%               | 6.40%                    | 3.61%               | 7.19%                  | 5.51%                                    | 3.87%                          | 8.66%                 | 7.17%                    |
| Aug 2024         | 5.70%                | 0.65%                         | 6.35%                      | 0.70%               | 7.06%                    | 3.22%               | 7.99%                  | 6.19%                                    | 3.96%                          | 10.94%                | 7.72%                    |
| Jul 2024         | 6.16%                | 0.67%                         | 6.83%                      | 0.92%               | 7.74%                    | 3.07%               | 8.56%                  | 7.41%                                    | 4.08%                          | 10.97%                | 8.84%                    |
| Jun 2024         | 5.77%                | 0.72%                         | 6.49%                      | 0.84%               | 7.33%                    | 3.41%               | 8.06%                  | 6.01%                                    | 4.59%                          | 10.17%                | 8.28%                    |
| May 2024         | 5.34%                | 0.71%                         | 6.04%                      | 0.32%               | 6.36%                    | 2.78%               | 7.33%                  | 4.90%                                    | 4.00%                          | 8.38%                 | 7.25%                    |
| Apr 2024         | 5.28%                | 0.62%                         | 5.89%                      | 0.22%               | 6.12%                    | 2.56%               | 7.23%                  | 4.70%                                    | 4.35%                          | 5.84%                 | 6.92%                    |
| Mar 2024         | 5.39%                | 0.55%                         | 5.94%                      | 0.26%               | 6.20%                    | 2.07%               | 7.25%                  | 5.16%                                    | 4.51%                          | 5.96%                 | 6.86%                    |
| Feb 2024         | 5.04%                | 0.67%                         | 5.71%                      | 0.43%               | 6.14%                    | 1.54%               | 7.05%                  | 5.28%                                    | 4.26%                          | 7.63%                 | 6.78%                    |
| Jan 2024         | 5.54%                | 0.80%                         | 6.35%                      | 0.68%               | 7.02%                    | 2.56%               | 8.10%                  | 5.86%                                    | 5.95%                          | 7.41%                 | 7.56%                    |
| 2024             | 5.51%                | 0.68%                         | 6.19%                      | 0.49%               | 6.68%                    | 2.99%               | 7.53%                  | 5.75%                                    | 4.41%                          | 8.17%                 | 7.46%                    |
| Dec 2023         | 5.31%                | 0.88%                         | 6.20%                      | 0.57%               | 6.76%                    | 3.18%               | 7.50%                  | 6.06%                                    | 4.82%                          | 6.69%                 | 7.48%                    |
| Nov 2023         | 5.15%                | 0.84%                         | 5.99%                      | 0.40%               | 6.38%                    | 3.18%               | 7.03%                  | 5.65%                                    | 4.26%                          | 6.25%                 | 7.44%                    |
| Oct 2023         | 5.14%                | 0.86%                         | 6.01%                      | 0.53%               | 6.53%                    | 3.55%               | 7.11%                  | 5.82%                                    | 4.62%                          | 6.92%                 | 7.38%                    |
| Sep 2023         | 5.11%                | 0.73%                         | 5.85%                      | 0.77%               | 6.61%                    | 2.31%               | 7.56%                  | 6.61%                                    | 4.49%                          | 5.97%                 | 7.22%                    |
| Aug 2023         | 5.27%                | 0.74%                         | 6.01%                      | 0.85%               | 6.86%                    | 2.41%               | 7.34%                  | 6.14%                                    | 4.81%                          | 8.97%                 | 7.76%                    |
| Jul 2023         | 4.63%                | 0.60%                         | 5.23%                      | 0.44%               | 5.67%                    | 2.70%               | 5.94%                  | 4.58%                                    | 3.63%                          | 5.95%                 | 6.86%                    |
| Jun 2023         | 4.87%                | 0.56%                         | 5.44%                      | 0.39%               | 5.83%                    | 3.32%               | 6.26%                  | 4.49%                                    | 4.09%                          | 6.68%                 | 6.84%                    |
| May 2023         | 4.79%                | 0.56%                         | 5.35%                      | 0.44%               | 5.79%                    | 1.73%               | 6.10%                  | 4.72%                                    | 3.88%                          | 6.52%                 | 7.10%                    |
| Apr 2023         | 4.82%                | 0.61%                         | 5.43%                      | 0.46%               | 5.89%                    | 2.73%               | 6.12%                  | 4.49%                                    | 3.58%                          | 5.43%                 | 7.45%                    |
| Mar 2023         | 3.76%                | 0.50%                         | 4.26%                      | 0.39%               | 4.65%                    | 2.85%               | 4.07%                  | 4.47%                                    | 2.40%                          | 5.94%                 | 6.10%                    |
| Feb 2023         | 4.19%                | 0.83%                         | 5.02%                      | 0.43%               | 5.45%                    | 1.75%               | 5.16%                  | 5.26%                                    | 3.50%                          | 6.53%                 | 6.41%                    |
| Jan 2023         | 4.74%                | 1.05%                         | 5.79%                      | 1.10%               | 6.89%                    | 3.07%               | 6.97%                  | 6.45%                                    | 4.18%                          | 7.98%                 | 7.73%                    |
| 2023             | 4.82%                | 0.72%                         | 5.54%                      | 0.55%               | 6.09%                    | 2.75%               | 6.39%                  | 5.36%                                    | 4.02%                          | 6.61%                 | 7.14%                    |
| Dec 2022         | 4.44%                | 0.91%                         | 5.34%                      | 0.81%               | 6.16%                    | 2.97%               | 5.85%                  | 6.77%                                    | 3.04%                          | 6.69%                 | 7.25%                    |
| Nov 2022         | 4.41%                | 0.71%                         | 5.11%                      | 0.71%               | 5.82%                    | 3.30%               | 5.77%                  | 5.32%                                    | 2.88%                          | 8.22%                 | 6.69%                    |
| Oct 2022         | 4.54%                | 0.92%                         | 5.45%                      | 0.70%               | 6.15%                    | 3.56%               | 5.80%                  | 5.92%                                    | 2.32%                          | 9.48%                 | 7.23%                    |
| Sep 2022         | 4.07%                | 0.69%                         | 4.76%                      | 0.74%               | 5.50%                    | 2.39%               | 5.12%                  | 3.69%                                    | 2.81%                          | 7.31%                 | 6.98%                    |
| Aug 2022         | 3.91%                | 0.70%                         | 4.61%                      | 1.00%               | 5.61%                    | 2.31%               | 5.61%                  | 5.07%                                    | 2.46%                          | 5.37%                 | 6.90%                    |
| Jul 2022         | 4.53%                | 0.56%                         | 5.08%                      | 2.16%               | 7.24%                    | 3.67%               | 7.72%                  | 6.34%                                    | 3.58%                          | 5.51%                 | 8.58%                    |
| Jun 2022         | 3.47%                | 0.95%                         | 4.42%                      | 1.36%               | 5.78%                    | 2.55%               | 5.53%                  | 5.31%                                    | 2.70%                          | 7.06%                 | 7.17%                    |
| May 2022         | 3.29%                | 0.98%                         | 4.26%                      | 1.39%               | 5.66%                    | 3.55%               | 5.88%                  | 3.71%                                    | 2.23%                          | 6.63%                 | 7.00%                    |
| Apr 2022         | 3.68%                | 1.19%                         | 4.87%                      | 4.63%               | 9.50%                    | 5.48%               | 9.87%                  | 7.60%                                    | 4.69%                          | 9.76%                 | 11.32%                   |
| Mar 2022         | 4.07%                | 1.34%                         | 5.41%                      | 3.82%               | 9.22%                    | 5.09%               | 9.77%                  | 7.89%                                    | 4.92%                          | 8.97%                 | 10.78%                   |
| Feb 2022         | 3.51%                | 1.15%                         | 4.66%                      | 3.09%               | 7.75%                    | 1.75%               | 8.28%                  | 6.07%                                    | 3.60%                          | 7.22%                 | 9.61%                    |
| Jan 2022         | 3.84%                | 1.19%                         | 5.03%                      | 5.31%               | 10.34%                   | 2.64%               | 10.67%                 | 7.93%                                    | 4.71%                          | 9.49%                 | 13.02%                   |
| 2022             | 3.98%                | 0.94%                         | 4.92%                      | 2.13%               | 7.05%                    | 3.37%               | 7.06%                  | 5.99%                                    | 3.30%                          | 7.65%                 | 8.56%                    |
| Dec 2021         | 4.00%                | 0.96%                         | 4.95%                      | 2.58%               | 7.53%                    | 2.75%               | 7.86%                  | 5.15%                                    | 3.60%                          | 9.08%                 | 9.59%                    |
| Nov 2021         | 4.27%                | 0.99%                         | 5.26%                      | 2.39%               | 7.65%                    | 2.79%               | 7.18%                  | 7.19%                                    | 3.72%                          | 6.81%                 | 9.89%                    |
| Oct 2021         | 4.59%                | 0.74%                         | 5.33%                      | 1.13%               | 6.45%                    | 3.10%               | 6.07%                  | 5.60%                                    | 3.79%                          | 4.95%                 | 8.31%                    |
| Sep 2021         | 3.98%                | 0.65%                         | 4.63%                      | 0.92%               | 5.55%                    | 1.70%               | 5.92%                  | 3.79%                                    | 2.89%                          | 4.06%                 | 7.30%                    |
| Aug 2021         | 4.10%                | 0.53%                         | 4.64%                      | 0.64%               | 5.28%                    | 1.32%               | 5.36%                  | 2.75%                                    | 2.64%                          | 3.49%                 | 7.46%                    |
| Jul 2021         | 3.68%                | 0.33%                         | 4.11%                      | 0.63%               | 4.74%                    | 1.53%               | 4.45%                  | 3.00%                                    | 2.48%                          | 4.94%                 | 6.70%                    |
| Jun 2021         | 3.80%                | 0.43%                         | 4.11%                      | 0.63%               | 5.07%                    | 1.52%               | 4.43%                  | 3.34%                                    | 2.48%                          | 5.48%                 | 6.69%                    |
| May 2021         | 3.54%                | 0.65%                         | 4.44 %                     | 0.72%               | 4.91%                    | 1.67%               | 4.53%                  | 3.16%                                    | 2.50%                          | 5.61%                 | 6.38%                    |
| Apr 2021         | 3.54%                | 0.65%                         | 3.65%                      | 0.72%               | 4.91%                    | 1.07%               | 4.53%                  | 2.84%                                    | 1.87%                          | 4.32%                 | 6.12%                    |
| Mar 2021         | 3.14%                | 0.51%                         | 3.05%                      | 1.09%               | 4.55%                    | 2.23%               | 5.36%                  | 3.99%                                    | 1.78%                          | 4.32%                 | 5.85%                    |
| Feb 2021         |                      | 0.80%                         |                            |                     |                          | 2.23%               | 8.05%                  | 4.21%                                    | 2.88%                          | 4.82%<br>5.47%        |                          |
|                  | 3.56%                |                               | 4.01%                      | 2.90%               | 6.91%                    | 2.21%               |                        |                                          |                                |                       | 8.79%<br>9.61%           |
| Jan 2021<br>2021 | 3.62%<br>3.81%       | 0.42%<br>0.63%                | 4.05%<br><b>4.44%</b>      | 3.69%<br>1.55%      | 7.73%<br><b>5.99%</b>    | 2.50%<br>2.01%      | 8.89%<br>6.25%         | 5.14%<br><b>4.21%</b>                    | 3.59%<br><b>2.91%</b>          | 5.89%<br><b>5.33%</b> | 9.61%<br>7.77%           |

| Year / Month         | Certified<br>absence | Self-<br>certified<br>absence | Total<br>absence<br>rate     | Non<br>Covid-19<br>absence | Covid-19<br>Absence | СНШВ             | Mental Health                 | PC    | Disabilities          | Older People                        | CHO Ops |
|----------------------|----------------------|-------------------------------|------------------------------|----------------------------|---------------------|------------------|-------------------------------|-------|-----------------------|-------------------------------------|---------|
| Dec 2024             | 5.95%                | 0.86%                         | 7.09%                        | 6.81%                      | 0.28%               | 3.58%            | 6.40%                         | 7.30% | 6.59%                 | 8.20%                               | 7.78%   |
| Nov 2024             | 5.43%                | 0.65%                         | 6.36%                        | 6.08%                      | 0.29%               | 3.17%            | 6.10%                         | 5.97% | 5.95%                 | 7.65%                               | 7.14%   |
| Oct 2024             | 5.37%                | 0.69%                         | 6.45%                        | 6.05%                      | 0.39%               | 3.02%            | 6.16%                         | 5.74% | 6.43%                 | 7.56%                               | 3.02%   |
| Sep 2024             | 5.17%                | 0.61%                         | 6.40%                        | 5.78%                      | 0.62%               | 3.80%            | 6.08%                         | 5.34% | 5.86%                 | 8.64%                               | 5.72%   |
| Aug 2024             | 5.70%                | 0.65%                         | 7.06%                        | 6.35%                      | 0.70%               | 3.58%            | 7.11%                         | 6.46% | 6.19%                 | 8.92%                               | 6.96%   |
| Jul 2024             | 6.16%                | 0.67%                         | 7.74%                        | 6.83%                      | 0.92%               | 5.39%            | 7.31%                         | 6.77% | 7.42%                 | 9.57%                               | 4.30%   |
| Jun 2024             | 5.77%                | 0.72%                         | 7.33%                        | 6.49%                      | 0.84%               | 5.29%            | 7.47%                         | 6.94% | 6.41%                 | 9.11%                               | 3.55%   |
| May 2024             | 5.34%                | 0.71%                         | 6.36%                        | 6.04%                      | 0.32%               | 5.35%            | 6.32%                         | 5.97% | 5.44%                 | 8.26%                               | 2.14%   |
| Apr 2024             | 5.28%                | 0.62%                         | 6.12%                        | 5.89%                      | 0.22%               | 4.37%            | 6.19%                         | 5.28% | 5.91%                 | 7.32%                               | 2.35%   |
| Mar 2024             | 5.39%                | 0.55%                         | 6.20%                        | 5.94%                      | 0.26%               | 3.90%            | 5.80%                         | 5.98% | 5.88%                 | 7.37%                               | 1.79%   |
| Feb 2024             | 5.04%                | 0.67%                         | 6.14%                        | 5.71%                      | 0.43%               | 7.23%            | 5.45%                         | 5.60% | 6.09%                 | 7.41%                               | 1.92%   |
| Jan 2024             | 5.54%                | 0.80%                         | 7.02%                        | 6.35%                      | 0.68%               | 8.00%            | 6.79%                         | 5.96% | 6.72%                 | 8.76%                               | 2.26%   |
| 2024                 | 5.51%                | 0.68%                         | 6.68%                        | 6.19%                      | 0.49%               | 4.79%            | 6.43%                         | 6.09% | 6.23%                 | 8.23%                               | 3.98%   |
| Dec 2023             | 5.31%                | 0.88%                         | 6.76%                        | 6.20%                      | 0.57%               | 7.32%            | 6.93%                         | 5.59% | 6.45%                 | 8.05%                               | 3.84%   |
| Nov 2023             | 5.15%                | 0.84%                         | 6.38%                        | 5.99%                      | 0.40%               | 3.48%            | 6.43%                         | 5.26% | 6.18%                 | 7.91%                               | 3.33%   |
| Oct 2023             | 5.14%                | 0.86%                         | 6.53%                        | 6.01%                      | 0.53%               | 6.52%            | 6.67%                         | 5.52% | 6.42%                 | 7.60%                               | 3.83%   |
| Sep 2023             | 5.11%                | 0.73%                         | 6.61%                        | 5.85%                      | 0.77%               | 3.33%            | 5.80%                         | 5.26% | 6.84%                 | 8.33%                               | 6.32%   |
| Aug 2023             | 5.27%                | 0.74%                         | 6.86%                        | 6.01%                      | 0.85%               | 3.74%            | 6.32%                         | 5.06% | 6.92%                 | 8.91%                               | 4.87%   |
| Jul 2023             | 4.63%                | 0.60%                         | 5.67%                        | 5.23%                      | 0.44%               | 2.80%            | 5.65%                         | 4.10% | 5.52%                 | 7.36%                               |         |
| Jun 2023             | 4.87%                | 0.56%                         | 5.83%                        | 5.44%                      | 0.39%               | 3.86%            | 5.77%                         | 4.20% | 5.61%                 | 7.77%                               | 0.89%   |
| May 2023             | 4.79%                | 0.56%                         | 5.79%                        | 5.35%                      | 0.44%               | 3.65%            | 5.80%                         | 4.31% | 5.71%                 | 7.44%                               | 0.43%   |
| Apr 2023             | 4.82%                | 0.61%                         | 5.89%                        | 5.43%                      | 0.46%               | 2.80%            | 5.65%                         | 4.06% | 6.15%                 | 7.36%                               |         |
| Mar 2023             | 3.76%                | 0.50%                         | 4.65%                        | 4.26%                      | 0.39%               | 1.20%            | 3.99%                         | 3.22% | 5.62%                 | 5.27%                               |         |
| Feb 2023             | 4.19%                | 0.83%                         | 5.45%                        | 5.02%                      | 0.43%               |                  | 5.58%                         | 3.34% | 5.42%                 | 6.71%                               |         |
| Jan 2023             | 4.74%                | 1.05%                         | 6.89%                        | 5.79%                      | 1.10%               |                  | 7.40%                         | 4.67% | 6.60%                 | 8.52%                               |         |
| 2023                 | 4.82%                | 0.72%                         | 6.09%                        | 5.54%                      | 0.55%               | 3.84%            | 5.94%                         | 4.58% | 6.12%                 | 7.56%                               | 3.57%   |
| Dec 2022             | 4.44%                | 0.91%                         | 6.16%                        | 5.34%                      | 0.81%               |                  | 5.89%                         | 3.56% | 7.15%                 | 6.53%                               |         |
| Nov 2022             | 4.41%                | 0.71%                         | 5.82%                        | 5.11%                      | 0.71%               |                  | 5.03%                         | 4.17% | 6.53%                 | 6.25%                               |         |
| Oct 2022             | 4.54%                | 0.92%                         | 6.15%                        | 5.45%                      | 0.70%               |                  | 5.32%                         | 3.85% | 7.08%                 | 6.71%                               |         |
| Sep 2022             | 4.07%                | 0.69%                         | 5.50%                        | 4.76%                      | 0.74%               |                  | 4.68%                         | 3.37% | 6.29%                 | 6.11%                               |         |
| Aug 2022             | 3.91%                | 0.70%                         | 5.61%                        | 4.61%                      | 1.00%               |                  | 5.42%                         | 3.16% | 6.50%                 | 5.80%                               |         |
| Jul 2022             | 4.53%                | 0.56%                         | 7.24%                        | 5.08%                      | 2.16%               |                  | 7.04%                         | 5.32% | 7.69%                 | 7.70%                               |         |
| Jun 2022             | 3.47%                | 0.95%                         | 5.78%                        | 4.42%                      | 1.36%               |                  | 4.63%                         | 3.24% | 7.66%                 | 5.64%                               |         |
| May 2022             | 3.29%                | 0.98%                         | 5.66%                        | 4.26%                      | 1.39%               |                  | 4.78%                         | 3.88% | 6.20%                 | 6.54%                               |         |
| Apr 2022             | 3.68%                | 1.19%                         | 9.50%                        | 4.87%                      | 4.63%               |                  | 8.15%                         | 6.42% | 10.71%                | 10.68%                              |         |
| Mar 2022             | 4.07%                | 1.34%                         | 9.22%                        | 5.41%                      | 3.82%               |                  | 7.05%                         | 7.59% | 11.19%                | 8.99%                               |         |
| Feb 2022             | 3.51%                | 1.15%                         | 7.75%                        | 4.66%                      | 3.09%               |                  | 6.97%                         | 5.59% | 8.41%                 | 9.04%                               |         |
| Jan 2022             | 3.84%                | 1.19%                         | 10.34%                       | 5.03%                      | 5.31%               |                  | 9.26%                         | 6.54% | 12.16%                | 10.43%                              |         |
| 2022                 | 3.98%                | 0.94%                         | 7.05%                        | 4.92%                      | 2.13%               |                  | 6.19%                         | 4.71% | 8.13%                 | 7.48%                               |         |
| Dec 2021             | 4.00%                | 0.94%                         | 7.53%                        | 4.92%                      | 2.13%               | #DIV/0           | 6.08%                         | 3.62% | 10.20%                | 7.46%                               |         |
| Nov 2021             | 4.00%                | 0.96%                         | 7.65%                        | 5.26%                      | 2.38%               | #DIV/0           | 5.43%                         | 4.39% | 10.20%                | 7.55%                               |         |
| Oct 2021             | 4.27%                | 0.99%                         | 6.45%                        | 5.26%                      | 1.13%               | #DIV/0           | 4.84%                         | 4.59% | 8.10%                 | 7.55%                               |         |
|                      | 4.59%                | 0.74%                         | 5.55%                        | 5.33%<br>4.63%             | 0.92%               | #DIV/0<br>#DIV/0 | 4.84%                         | 3.58% | 6.89%                 | 6.73%                               |         |
| Sep 2021             |                      |                               |                              |                            |                     |                  |                               |       |                       |                                     |         |
| Aug 2021<br>Jul 2021 | 4.10%                | 0.53%                         | 5.28%                        | 4.64%                      | 0.64%               | #DIV/0           | 4.14%                         | 2.46% | 6.04%                 | 6.83%                               |         |
|                      | 3.68%                | 0.43%                         | 4.74%                        | 4.11%                      | 0.63%               | #DIV/0           | 3.52%                         | 2.44% | 5.35%                 | 6.35%                               |         |
| Jun 2021             | 3.80%                | 0.64%                         | 5.07%                        | 4.44%                      | 0.63%               | #DIV/0           | 4.05%                         | 2.73% | 5.65%                 | 6.57%                               |         |
| May 2021             | 3.54%                | 0.65%                         | 4.91%                        | 4.19%                      | 0.72%               | #DIV/0           | 2.88%                         | 2.30% | 5.48%                 | 6.31%                               |         |
| Apr 2021             | 3.14%                | 0.51%                         | 4.55%                        | 3.65%                      | 0.90%               | #DIV/0           | 3.29%                         | 1.69% | 5.14%                 | 7.06%                               |         |
| Mar 2021             | 3.15%                | 0.60%                         | 4.84%                        | 3.74%                      | 1.09%               | #DIV/0           | 4.19%                         | 2.34% | 5.44%                 | 6.07%                               |         |
| Feb 2021             | 3.56%                | 0.45%<br>Total Abs            | 6.91%<br>sence Rate<br>7.73% | 4.01%                      | 2.90%               | #DIV/0           | 4.56%                         | 3.54% | 6.73%<br>% of Absence | 11.22%<br>Non Covid-19 / C<br>8.67% | ovid-19 |
| Jan 2021             | 3.62%                | 0.42%                         | 7.73%                        | 4.05%                      | 3.69%               | #DIV/0           | 5.72%<br>100%<br><b>4.57%</b> | 3.61% | 10.05%                | 8.67%                               |         |