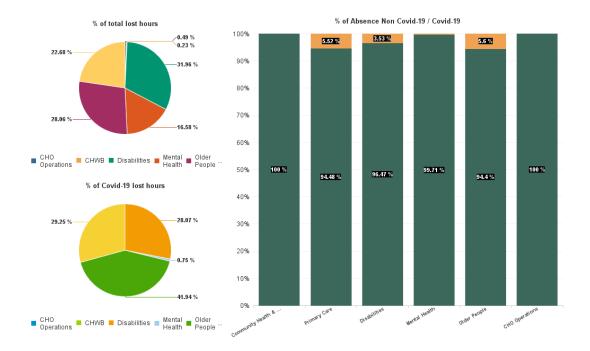

| Health Service Absence Rate<br>- by Care Group: Dec 2024 | Certified<br>absence | Self- certified<br>absence | Non Covid-19<br>absence | Covid-19<br>absence | Total absence<br>rate | % Non<br>Covid-19<br>absence | % Covid-19<br>absence |
|----------------------------------------------------------|----------------------|----------------------------|-------------------------|---------------------|-----------------------|------------------------------|-----------------------|
| CHO 4                                                    | 5.95%                | 0.86%                      | 6.81%                   | 0.28%               | 7.09%                 | 96.00%                       | 4.00%                 |
| Community Health & Wellbeing                             | 3.00%                | 0.58%                      | 3.58%                   | 0.00%               | 3.58%                 | 100.00%                      | 0.00%                 |
| Primary Care                                             | 6.35%                | 0.55%                      | 6.89%                   | 0.40%               | 7.30%                 | 94.48%                       | 5.52%                 |
| Disabilities                                             | 5.23%                | 1.13%                      | 6.36%                   | 0.23%               | 6.59%                 | 96.47%                       | 3.53%                 |
| Mental Health                                            | 5.77%                | 0.61%                      | 6.38%                   | 0.02%               | 6.40%                 | 99.71%                       | 0.29%                 |
| Older People                                             | 6.79%                | 0.95%                      | 7.74%                   | 0.46%               | 8.20%                 | 94.40%                       | 5.60%                 |
| CHO Operations                                           | 6.53%                | 1.24%                      | 7.78%                   | 0.00%               | 7.78%                 | 100.00%                      | 0.00%                 |
| Community Services                                       | 5.95%                | 0.86%                      | 6.81%                   | 0.28%               | 7.09%                 | 96.00%                       | 4.00%                 |

| Health Service Absence Rate<br>- by Care Group : Dec 2024 | Non<br>Covid-19<br>absence | Covid-19<br>absence | Total<br>absence<br>rate | Medical &<br>Dental | Nursing &<br>Midwifery | Health &<br>Social Care<br>Professionals | Management &<br>Administrative | General<br>Support | Patient &<br>Client Care |
|-----------------------------------------------------------|----------------------------|---------------------|--------------------------|---------------------|------------------------|------------------------------------------|--------------------------------|--------------------|--------------------------|
| CHO 4                                                     | 6.81%                      | 0.28%               | 7.09%                    | 0.00%               | 0.30%                  | 0.05%                                    | 0.08%                          | 0.58%              | 0.43%                    |
| Community Health & Wellbeing                              | 3.58%                      | 0.00%               | 3.58%                    |                     | 0.00%                  | 0.00%                                    | 0.00%                          |                    | 0.00%                    |
| Primary Care                                              | 6.89%                      | 0.40%               | 7.30%                    | 0.00%               | 0.52%                  | 0.06%                                    | 0.18%                          | 2.33%              | 0.84%                    |
| Disabilities                                              | 6.36%                      | 0.23%               | 6.59%                    | 0.00%               | 0.36%                  | 0.07%                                    | 0.00%                          | 0.27%              | 0.27%                    |
| Mental Health                                             | 6.38%                      | 0.02%               | 6.40%                    | 0.00%               | 0.04%                  | 0.00%                                    | 0.00%                          | 0.00%              | 0.00%                    |
| Older People                                              | 7.74%                      | 0.46%               | 8.20%                    | 0.00%               | 0.34%                  | 0.00%                                    | 0.00%                          | 0.00%              | 0.74%                    |
| CHO Operations                                            | 7.78%                      | 0.00%               | 7.78%                    |                     | 0.00%                  | 0.00%                                    | 0.00%                          |                    |                          |
| Community Services                                        | 6.81%                      | 0.28%               | 7.09%                    | 0.00%               | 0.30%                  | 0.05%                                    | 0.08%                          | 0.58%              | 0.43%                    |