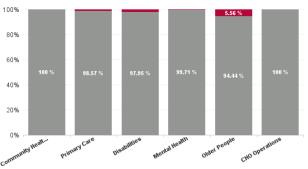

| Health Service Absence Rate -<br>by Care Group : Dec 2024 | Certified<br>absence | Self-<br>certified<br>absence | Non<br>Covid-19<br>absence | Covid-19<br>absence | Total<br>absence<br>rate | Medical &<br>Dental | Nursing &<br>Midwifery | Health &<br>Social Care<br>Professionals | Management &<br>Administrative | General<br>Support | Patier<br>Client |
|-----------------------------------------------------------|----------------------|-------------------------------|----------------------------|---------------------|--------------------------|---------------------|------------------------|------------------------------------------|--------------------------------|--------------------|------------------|
| Total                                                     | 5.18%                | 1.06%                         | 6.23%                      | 0.41%               | 6.64%                    | 0.12%               | 7.97%                  | 5.21%                                    | 6.51%                          | 8.96%              |                  |
| Bros. of Charity, Southern                                | 5.88%                | 0.71%                         | 6.59%                      | 0.03%               | 6.62%                    |                     | 7.53%                  | 7.14%                                    | 11.87%                         | 14.60%             |                  |
| Cope Foundation                                           | 5.27%                | 1.56%                         | 6.83%                      | 0.42%               | 7.25%                    |                     | 7.74%                  | 3.27%                                    | 6.99%                          | 4.84%              |                  |
| Cork Dental Hospital                                      | 2.59%                | 0.35%                         | 2.94%                      | 0.00%               | 2.94%                    | 0.22%               | 0.72%                  | 0.00%                                    | 2.06%                          | 8.69%              |                  |
| Marymount                                                 | 7.35%                | 0.81%                         | 8.16%                      | 1.88%               | 10.04%                   | 0.00%               | 13.18%                 | 4.23%                                    | 4.99%                          | 12.78%             | 1                |
| Marymount OP                                              | 1.29%                | 1.29%                         | 2.58%                      | 0.25%               | 2.83%                    | 0.00%               | 2.22%                  |                                          |                                |                    |                  |
| St. John of God, Kerry                                    | 2.79%                | 0.35%                         | 3.14%                      | 0.08%               | 3.22%                    |                     | 3.62%                  | 3.21%                                    | 3.39%                          | 2.71%              |                  |
| Section 38 Voluntary Agencies                             | 5.18%                | 1.06%                         | 6.23%                      | 0.41%               | 6.64%                    | 0.12%               | 7.97%                  | 5.21%                                    | 6.51%                          | 8.96%              |                  |