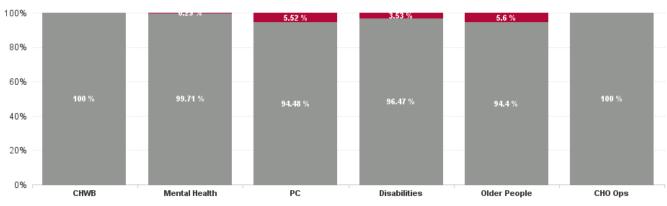

| Health Service Absence Rate<br>- by Care Group: Dec 2024 | Certified<br>absence | Self- certified<br>absence | Non Covid-19<br>absence | Covid-19<br>absence | Total absence<br>rate | % Non<br>Covid-19<br>absence | % Covid-19<br>absence |
|----------------------------------------------------------|----------------------|----------------------------|-------------------------|---------------------|-----------------------|------------------------------|-----------------------|
| CHO 4                                                    | 5.95%                | 0.86%                      | 6.81%                   | 0.28%               | 7.09%                 | 96.00%                       | 4.00%                 |
| Community Health & Wellbeing                             | 3.00%                | 0.58%                      | 3.58%                   | 0.00%               | 3.58%                 | 100.00%                      | 0.00%                 |
| Primary Care                                             | 6.35%                | 0.55%                      | 6.89%                   | 0.40%               | 7.30%                 | 94.48%                       | 5.52%                 |
| Disabilities                                             | 5.23%                | 1.13%                      | 6.36%                   | 0.23%               | 6.59%                 | 96.47%                       | 3.53%                 |
| Mental Health                                            | 5.77%                | 0.61%                      | 6.38%                   | 0.02%               | 6.40%                 | 99.71%                       | 0.29%                 |
| Older People                                             | 6.79%                | 0.95%                      | 7.74%                   | 0.46%               | 8.20%                 | 94.40%                       | 5.60%                 |
| CHO Operations                                           | 6.53%                | 1.24%                      | 7.78%                   | 0.00%               | 7.78%                 | 100.00%                      | 0.00%                 |
| Community Services                                       | 5.95%                | 0.86%                      | 6.81%                   | 0.28%               | 7.09%                 | 96.00%                       | 4.00%                 |

| Health Service Absence Rate<br>- by Care Group : Dec 2024 | Non<br>Covid-19<br>absence | Covid-19<br>absence | Total<br>absence<br>rate | Medical &<br>Dental | Nursing &<br>Midwifery | Health &<br>Social Care<br>Professionals | Management &<br>Administrative | General<br>Support | Patient &<br>Client Care |
|-----------------------------------------------------------|----------------------------|---------------------|--------------------------|---------------------|------------------------|------------------------------------------|--------------------------------|--------------------|--------------------------|
| CHO 4                                                     | 6.81%                      | 0.28%               | 7.09%                    | 0.00%               | 0.30%                  | 0.05%                                    | 0.08%                          | 0.58%              | 0.43%                    |
| Community Health & Wellbeing                              | 3.58%                      | 0.00%               | 3.58%                    |                     | 0.00%                  | 0.00%                                    | 0.00%                          |                    | 0.00%                    |
| Primary Care                                              | 6.89%                      | 0.40%               | 7.30%                    | 0.00%               | 0.52%                  | 0.06%                                    | 0.18%                          | 2.33%              | 0.84%                    |
| Disabilities                                              | 6.36%                      | 0.23%               | 6.59%                    | 0.00%               | 0.36%                  | 0.07%                                    | 0.00%                          | 0.27%              | 0.27%                    |
| Mental Health                                             | 6.38%                      | 0.02%               | 6.40%                    | 0.00%               | 0.04%                  | 0.00%                                    | 0.00%                          | 0.00%              | 0.00%                    |
| Older People                                              | 7.74%                      | 0.46%               | 8.20%                    | 0.00%               | 0.34%                  | 0.00%                                    | 0.00%                          | 0.00%              | 0.74%                    |
| CHO Operations                                            | 7.78%                      | 0.00%               | 7.78%                    |                     | 0.00%                  | 0.00%                                    | 0.00%                          |                    |                          |
| Community Services                                        | 6.81%                      | 0.28%               | 7.09%                    | 0.00%               | 0.30%                  | 0.05%                                    | 0.08%                          | 0.58%              | 0.43%                    |