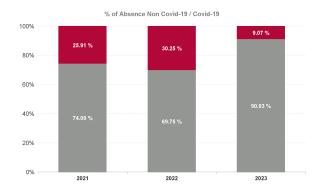

| Year /<br>Month | Certified<br>absence | Self-<br>certified<br>absence | Non<br>Covid-19<br>absence | Covid-19<br>absence | Total<br>absence<br>rate | Medical &<br>Dental | Nursing &<br>Midwifery | Health &<br>Social Care<br>Professionals | Management &<br>Administrative | General<br>Support | Patient &<br>Client Care |
|-----------------|----------------------|-------------------------------|----------------------------|---------------------|--------------------------|---------------------|------------------------|------------------------------------------|--------------------------------|--------------------|--------------------------|
| Feb 2024        | 5.04%                | 0.67%                         | 5.71%                      | 0.43%               | 6.14%                    | 1.54%               | 7.05%                  | 5.28%                                    | 4.26%                          | 7.63%              | 6.78%                    |
| Jan 2024        | 5.54%                | 0.80%                         | 6.35%                      | 0.68%               | 7.02%                    | 2.56%               | 8.10%                  | 5.86%                                    | 5.95%                          | 7.41%              | 7.56%                    |
| 2024            | 5.29%                | 0.73%                         | 6.03%                      | 0.55%               | 6.58%                    | 2.06%               | 7.57%                  | 5.57%                                    | 5.12%                          | 7.52%              | 7.17%                    |
| Dec 2023        | 5.31%                | 0.88%                         | 6.20%                      | 0.57%               | 6.76%                    | 3.18%               | 7.50%                  | 6.06%                                    | 4.82%                          | 6.69%              | 7.48%                    |
| Nov 2023        | 5.15%                | 0.84%                         | 5.99%                      | 0.40%               | 6.38%                    | 3.18%               | 7.03%                  | 5.65%                                    | 4.26%                          | 6.25%              | 7.44%                    |
| Oct 2023        | 5.14%                | 0.86%                         | 6.01%                      | 0.53%               | 6.53%                    | 3.55%               | 7.11%                  | 5.82%                                    | 4.62%                          | 6.92%              | 7.38%                    |
| Sep 2023        | 5.11%                | 0.73%                         | 5.85%                      | 0.77%               | 6.61%                    | 2.31%               | 7.56%                  | 6.61%                                    | 4.49%                          | 5.97%              | 7.22%                    |
| Aug 2023        | 5.27%                | 0.74%                         | 6.01%                      | 0.85%               | 6.86%                    | 2.41%               | 7.34%                  | 6.14%                                    | 4.81%                          | 8.97%              | 7.76%                    |
| Jul 2023        | 4.63%                | 0.60%                         | 5.23%                      | 0.44%               | 5.67%                    | 2.70%               | 5.94%                  | 4.58%                                    | 3.63%                          | 5.95%              | 6.86%                    |
| Jun 2023        | 4.87%                | 0.56%                         | 5.44%                      | 0.39%               | 5.83%                    | 3.32%               | 6.26%                  | 4.49%                                    | 4.09%                          | 6.68%              | 6.84%                    |
| May 2023        | 4.79%                | 0.56%                         | 5.35%                      | 0.44%               | 5.79%                    | 1.73%               | 6.10%                  | 4.72%                                    | 3.88%                          | 6.52%              | 7.10%                    |
| Apr 2023        | 4.82%                | 0.61%                         | 5.43%                      | 0.46%               | 5.89%                    | 2.73%               | 6.12%                  | 4.49%                                    | 3.58%                          | 5.43%              | 7.45%                    |
| Mar 2023        | 3.76%                | 0.50%                         | 4.26%                      | 0.39%               | 4.65%                    | 2.85%               | 4.07%                  | 4.47%                                    | 2.40%                          | 5.94%              | 6.10%                    |
| Feb 2023        | 4.19%                | 0.83%                         | 5.02%                      | 0.43%               | 5.45%                    | 1.75%               | 5.16%                  | 5.26%                                    | 3.50%                          | 6.53%              | 6.41%                    |
| Jan 2023        | 4.74%                | 1.05%                         | 5.79%                      | 1.10%               | 6.89%                    | 3.07%               | 6.97%                  | 6.45%                                    | 4.18%                          | 7.98%              | 7.73%                    |
| 2023            | 4.82%                | 0.72%                         | 5.54%                      | 0.55%               | 6.09%                    | 2.75%               | 6.39%                  | 5.36%                                    | 4.02%                          | 6.61%              | 7.14%                    |
| Dec 2022        | 4.44%                | 0.91%                         | 5.34%                      | 0.81%               | 6.16%                    | 2.97%               | 5.85%                  | 6.77%                                    | 3.04%                          | 6.69%              | 7.25%                    |
| Nov 2022        | 4.41%                | 0.71%                         | 5.11%                      | 0.71%               | 5.82%                    | 3.30%               | 5.77%                  | 5.32%                                    | 2.88%                          | 8.22%              | 6.69%                    |
| Oct 2022        | 4.54%                | 0.92%                         | 5.45%                      | 0.70%               | 6.15%                    | 3.56%               | 5.80%                  | 5.92%                                    | 2.32%                          | 9.48%              | 7.23%                    |
| Sep 2022        | 4.07%                | 0.69%                         | 4.76%                      | 0.74%               | 5.50%                    | 2.39%               | 5.12%                  | 3.69%                                    | 2.81%                          | 7.31%              | 6.98%                    |
| Aug 2022        | 3.91%                | 0.70%                         | 4.61%                      | 1.00%               | 5.61%                    | 2.31%               | 5.61%                  | 5.07%                                    | 2.46%                          | 5.37%              | 6.90%                    |
| Jul 2022        | 4.53%                | 0.56%                         | 5.08%                      | 2.16%               | 7.24%                    | 3.67%               | 7.72%                  | 6.34%                                    | 3.58%                          | 5.51%              | 8.58%                    |
| Jun 2022        | 3.47%                | 0.95%                         | 4.42%                      | 1.36%               | 5.78%                    | 2.55%               | 5.53%                  | 5.31%                                    | 2.70%                          | 7.06%              | 7.17%                    |
| May 2022        | 3.29%                | 0.98%                         | 4.26%                      | 1.39%               | 5.66%                    | 3.55%               | 5.88%                  | 3.71%                                    | 2.23%                          | 6.63%              | 7.00%                    |
| Apr 2022        | 3.68%                | 1.19%                         | 4.87%                      | 4.63%               | 9.50%                    | 5.48%               | 9.87%                  | 7.60%                                    | 4.69%                          | 9.76%              | 11.32%                   |
| Mar 2022        | 4.07%                | 1.34%                         | 5.41%                      | 3.82%               | 9.22%                    | 5.09%               | 9.77%                  | 7.89%                                    | 4.92%                          | 8.97%              | 10.78%                   |
| Feb 2022        | 3.51%                | 1.15%                         | 4.66%                      | 3.09%               | 7.75%                    | 1.75%               | 8.28%                  | 6.07%                                    | 3.60%                          | 7.22%              | 9.61%                    |
| Jan 2022        | 3.84%                | 1.19%                         | 5.03%                      | 5.31%               | 10.34%                   | 2.64%               | 10.67%                 | 7.93%                                    | 4.71%                          | 9.49%              | 13.02%                   |
| 2022            | 3.98%                | 0.94%                         | 4.92%                      | 2.13%               | 7.05%                    | 3.37%               | 7.06%                  | 5.99%                                    | 3.30%                          | 7.65%              | 8.56%                    |
| Dec 2021        | 4.00%                | 0.96%                         | 4.95%                      | 2.58%               | 7.53%                    | 2.75%               | 7.86%                  | 5.15%                                    | 3.60%                          | 9.08%              | 9.59%                    |
| Nov 2021        | 4.27%                | 0.99%                         | 5.26%                      | 2.39%               | 7.65%                    | 2.79%               | 7.18%                  | 7.19%                                    | 3.72%                          | 6.81%              | 9.89%                    |
| Oct 2021        | 4.59%                | 0.74%                         | 5.33%                      | 1.13%               | 6.45%                    | 3.10%               | 6.07%                  | 5.60%                                    | 3.79%                          | 4.95%              | 8.31%                    |
| Sep 2021        | 3.98%                | 0.65%                         | 4.63%                      | 0.92%               | 5.55%                    | 1.70%               | 5.92%                  | 3.79%                                    | 2.89%                          | 4.06%              | 7.30%                    |
| Aug 2021        | 4.10%                | 0.53%                         | 4.64%                      | 0.64%               | 5.28%                    | 1.32%               | 5.36%                  | 2.75%                                    | 2.64%                          | 3.49%              | 7.46%                    |
| Jul 2021        | 3.68%                | 0.43%                         | 4.11%                      | 0.63%               | 4.74%                    | 1.53%               | 4.45%                  | 3.00%                                    | 2.48%                          | 4.94%              | 6.70%                    |
| Jun 2021        | 3.80%                | 0.64%                         | 4.44%                      | 0.63%               | 5.07%                    | 1.52%               | 4.87%                  | 3.34%                                    | 2.89%                          | 5.48%              | 6.69%                    |
| May 2021        | 3.54%                | 0.65%                         | 4.19%                      | 0.72%               | 4.91%                    | 1.67%               | 4.53%                  | 3.16%                                    | 2.50%                          | 5.61%              | 6.38%                    |
| Apr 2021        | 3.14%                | 0.51%                         | 3.65%                      | 0.90%               | 4.55%                    | 1.01%               | 4.91%                  | 2.84%                                    | 1.87%                          | 4.32%              | 6.12%                    |
| Mar 2021        | 3.15%                | 0.60%                         | 3.74%                      | 1.09%               | 4.84%                    | 2.23%               | 5.36%                  | 3.99%                                    | 1.78%                          | 4.62%              | 5.85%                    |
| Feb 2021        | 3.56%                | 0.45%                         | 4.01%                      | 2.90%               | 6.91%                    | 2.21%               | 8.05%                  | 4.21%                                    | 2.88%                          | 5.47%              | 8.79%                    |
| Jan 2021        | 3.62%                | 0.42%                         | 4.05%                      | 3.69%               | 7.73%                    | 2.50%               | 8.89%                  | 5.14%                                    | 3.59%                          | 5.89%              | 9.61%                    |
| 2021            | 3.81%                | 0.63%                         | 4.44%                      | 1.55%               | 5.99%                    | 2.01%               | 6.25%                  | 4.21%                                    | 2.91%                          | 5.33%              | 7.77%                    |