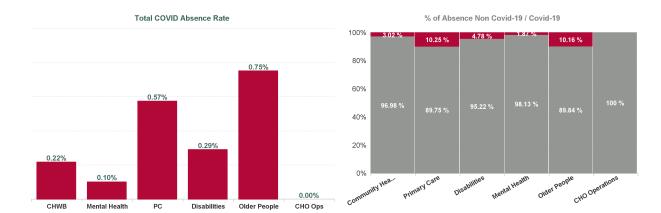

| Health Service Absence Rate<br>- by Care Group: Feb 2024 | Certified<br>absence | Self- certified<br>absence | Non Covid-19<br>absence | Covid-19<br>absence | Total absence<br>rate | % Non<br>Covid-19<br>absence | % Covid-19<br>absence |
|----------------------------------------------------------|----------------------|----------------------------|-------------------------|---------------------|-----------------------|------------------------------|-----------------------|
| CHO 4                                                    | 5.04%                | 0.67%                      | 5.71%                   | 0.43%               | 6.14%                 | 92.99%                       | 7.01%                 |
| Community Health & Wellbeing                             | 6.35%                | 0.67%                      | 7.02%                   | 0.22%               | 7.23%                 | 96.98%                       | 3.02%                 |
| Primary Care                                             | 4.58%                | 0.45%                      | 5.03%                   | 0.57%               | 5.60%                 | 89.75%                       | 10.25%                |
| Disabilities                                             | 4.85%                | 0.95%                      | 5.80%                   | 0.29%               | 6.09%                 | 95.22%                       | 4.78%                 |
| Mental Health                                            | 4.93%                | 0.41%                      | 5.34%                   | 0.10%               | 5.45%                 | 98.13%                       | 1.87%                 |
| Older People                                             | 5.95%                | 0.71%                      | 6.65%                   | 0.75%               | 7.41%                 | 89.84%                       | 10.16%                |
| CHO Operations                                           | 1.42%                | 0.50%                      | 1.92%                   | 0.00%               | 1.92%                 | 100.00%                      | 0.00%                 |
| Community Services                                       | 5.04%                | 0.67%                      | 5.71%                   | 0.43%               | 6.14%                 | 92.99%                       | 7.01%                 |