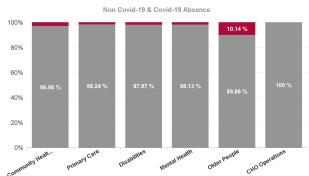

| Health Service Absence Rate<br>- by Care Group: Feb 2024 | Certified<br>absence | Self- certified<br>absence | Non Covid-19<br>absence | Covid-19<br>absence | Total absence<br>rate | % Non<br>Covid-19<br>absence | % Covid-19<br>absence |
|----------------------------------------------------------|----------------------|----------------------------|-------------------------|---------------------|-----------------------|------------------------------|-----------------------|
| CHO 4                                                    | 5.04%                | 0.67%                      | 5.71%                   | 0.43%               | 6.14%                 | 92.99%                       | 7.01%                 |
| Community Health & Wellbeing                             | 6.35%                | 0.67%                      | 7.02%                   | 0.22%               | 7.23%                 | 96.98%                       | 3.02%                 |
| Primary Care                                             | 4.58%                | 0.45%                      | 5.03%                   | 0.57%               | 5.60%                 | 89.75%                       | 10.25%                |
| Disabilities                                             | 4.85%                | 0.95%                      | 5.80%                   | 0.29%               | 6.09%                 | 95.22%                       | 4.78%                 |
| Mental Health                                            | 4.93%                | 0.41%                      | 5.34%                   | 0.10%               | 5.45%                 | 98.13%                       | 1.87%                 |
| Older People                                             | 5.95%                | 0.71%                      | 6.65%                   | 0.75%               | 7.41%                 | 89.84%                       | 10.16%                |
| CHO Operations                                           | 1.42%                | 0.50%                      | 1.92%                   | 0.00%               | 1.92%                 | 100.00%                      | 0.00%                 |
| Community Services                                       | 5.04%                | 0.67%                      | 5.71%                   | 0.43%               | 6.14%                 | 92.99%                       | 7.01%                 |

| Health Service Absence Rate<br>- by Care Group : Feb 2024 | Non<br>Covid-19<br>absence | Covid-19<br>absence | Total<br>absence<br>rate | Medical &<br>Dental | Nursing &<br>Midwifery | Health &<br>Social Care<br>Professionals | Management &<br>Administrative | General<br>Support | Patient &<br>Client Care |
|-----------------------------------------------------------|----------------------------|---------------------|--------------------------|---------------------|------------------------|------------------------------------------|--------------------------------|--------------------|--------------------------|
| CHO 4                                                     | 5.71%                      | 0.43%               | 6.14%                    | 0.10%               | 0.55%                  | 0.05%                                    | 0.12%                          | 0.89%              | 0.58%                    |
| Community Health & Wellbeing                              | 7.02%                      | 0.22%               | 7.23%                    |                     | 0.00%                  | 0.00%                                    | 0.46%                          |                    | 0.00%                    |
| Primary Care                                              | 5.03%                      | 0.57%               | 5.60%                    | 0.09%               | 1.06%                  | 0.03%                                    | 0.08%                          | 2.86%              | 0.92%                    |
| Disabilities                                              | 5.80%                      | 0.29%               | 6.09%                    | 0.00%               | 0.41%                  | 0.06%                                    | 0.05%                          | 0.16%              | 0.37%                    |
| Mental Health                                             | 5.34%                      | 0.10%               | 5.45%                    | 0.13%               | 0.02%                  | 0.06%                                    | 0.19%                          | 0.00%              | 0.47%                    |
| Older People                                              | 6.65%                      | 0.75%               | 7.41%                    | 0.00%               | 0.73%                  | 0.00%                                    | 0.24%                          | 0.94%              | 0.90%                    |
| CHO Operations                                            | 1.92%                      | 0.00%               | 1.92%                    |                     | 0.00%                  | 0.00%                                    | 0.00%                          |                    |                          |
| Community Services                                        | 5.71%                      | 0.43%               | 6.14%                    | 0.10%               | 0.55%                  | 0.05%                                    | 0.12%                          | 0.89%              | 0.58%                    |