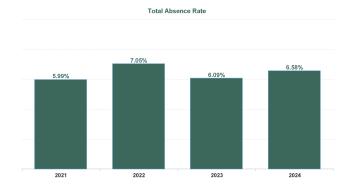

| Year /<br>Month | Certified<br>absence | Self-<br>certified<br>absence | Non<br>Covid-19<br>absence | Covid-19<br>absence | Total<br>absence<br>rate | Medical &<br>Dental | Nursing &<br>Midwifery | Health &<br>Social Care<br>Professionals | Management &<br>Administrative | General<br>Support | Patient &<br>Client Care |
|-----------------|----------------------|-------------------------------|----------------------------|---------------------|--------------------------|---------------------|------------------------|------------------------------------------|--------------------------------|--------------------|--------------------------|
| Feb 2024        | 5.04%                | 0.67%                         | 5.71%                      | 0.43%               | 6.14%                    | 1.54%               | 7.05%                  | 5.28%                                    | 4.26%                          | 7.63%              | 6.78%                    |
| Jan 2024        | 5.54%                | 0.80%                         | 6.35%                      | 0.68%               | 7.02%                    | 2.56%               | 8.10%                  | 5.86%                                    | 5.95%                          | 7.41%              | 7.56%                    |
| 2024            | 5.29%                | 0.73%                         | 6.03%                      | 0.55%               | 6.58%                    | 2.06%               | 7.57%                  | 5.57%                                    | 5.12%                          | 7.52%              | 7.17%                    |
| Dec 2023        | 5.31%                | 0.88%                         | 6.20%                      | 0.57%               | 6.76%                    | 3.18%               | 7.50%                  | 6.06%                                    | 4.82%                          | 6.69%              | 7.48%                    |
| Nov 2023        | 5.15%                | 0.84%                         | 5.99%                      | 0.40%               | 6.38%                    | 3.18%               | 7.03%                  | 5.65%                                    | 4.26%                          | 6.25%              | 7.44%                    |
| Oct 2023        | 5.14%                | 0.86%                         | 6.01%                      | 0.53%               | 6.53%                    | 3.55%               | 7.11%                  | 5.82%                                    | 4.62%                          | 6.92%              | 7.38%                    |
| Sep 2023        | 5.11%                | 0.73%                         | 5.85%                      | 0.77%               | 6.61%                    | 2.31%               | 7.56%                  | 6.61%                                    | 4.49%                          | 5.97%              | 7.22%                    |
| Aug 2023        | 5.27%                | 0.74%                         | 6.01%                      | 0.85%               | 6.86%                    | 2.41%               | 7.34%                  | 6.14%                                    | 4.81%                          | 8.97%              | 7.76%                    |
| Jul 2023        | 4.63%                | 0.60%                         | 5.23%                      | 0.44%               | 5.67%                    | 2.70%               | 5.94%                  | 4.58%                                    | 3.63%                          | 5.95%              | 6.86%                    |
| Jun 2023        | 4.87%                | 0.56%                         | 5.44%                      | 0.39%               | 5.83%                    | 3.32%               | 6.26%                  | 4.49%                                    | 4.09%                          | 6.68%              | 6.84%                    |
| May 2023        | 4.79%                | 0.56%                         | 5.35%                      | 0.44%               | 5.79%                    | 1.73%               | 6.10%                  | 4.72%                                    | 3.88%                          | 6.52%              | 7.10%                    |
| Apr 2023        | 4.82%                | 0.61%                         | 5.43%                      | 0.46%               | 5.89%                    | 2.73%               | 6.12%                  | 4.49%                                    | 3.58%                          | 5.43%              | 7.45%                    |
| Mar 2023        | 3.76%                | 0.50%                         | 4.26%                      | 0.39%               | 4.65%                    | 2.85%               | 4.07%                  | 4.47%                                    | 2.40%                          | 5.94%              | 6.10%                    |
| Feb 2023        | 4.19%                | 0.83%                         | 5.02%                      | 0.43%               | 5.45%                    | 1.75%               | 5.16%                  | 5.26%                                    | 3.50%                          | 6.53%              | 6.41%                    |
| Jan 2023        | 4.74%                | 1.05%                         | 5.79%                      | 1.10%               | 6.89%                    | 3.07%               | 6.97%                  | 6.45%                                    | 4.18%                          | 7.98%              | 7.73%                    |
| 2023            | 4.82%                | 0.72%                         | 5.54%                      | 0.55%               | 6.09%                    | 2.75%               | 6.39%                  | 5.36%                                    | 4.02%                          | 6.61%              | 7.14%                    |
| Dec 2022        | 4.44%                | 0.91%                         | 5.34%                      | 0.81%               | 6.16%                    | 2.97%               | 5.85%                  | 6.77%                                    | 3.04%                          | 6.69%              | 7.25%                    |
| Nov 2022        | 4.41%                | 0.71%                         | 5.11%                      | 0.71%               | 5.82%                    | 3.30%               | 5.77%                  | 5.32%                                    | 2.88%                          | 8.22%              | 6.69%                    |
| Oct 2022        | 4.54%                | 0.92%                         | 5.45%                      | 0.70%               | 6.15%                    | 3.56%               | 5.80%                  | 5.92%                                    | 2.32%                          | 9.48%              | 7.23%                    |
| Sep 2022        | 4.07%                | 0.69%                         | 4.76%                      | 0.74%               | 5.50%                    | 2.39%               | 5.12%                  | 3.69%                                    | 2.81%                          | 7.31%              | 6.98%                    |
| Aug 2022        | 3.91%                | 0.70%                         | 4.61%                      | 1.00%               | 5.61%                    | 2.31%               | 5.61%                  | 5.07%                                    | 2.46%                          | 5.37%              | 6.90%                    |
| Jul 2022        | 4.53%                | 0.56%                         | 5.08%                      | 2.16%               | 7.24%                    | 3.67%               | 7.72%                  | 6.34%                                    | 3.58%                          | 5.51%              | 8.58%                    |
| Jun 2022        | 3.47%                | 0.95%                         | 4.42%                      | 1.36%               | 5.78%                    | 2.55%               | 5.53%                  | 5.31%                                    | 2.70%                          | 7.06%              | 7.17%                    |
| May 2022        | 3.29%                | 0.98%                         | 4.26%                      | 1.39%               | 5.66%                    | 3.55%               | 5.88%                  | 3.71%                                    | 2.23%                          | 6.63%              | 7.00%                    |
| Apr 2022        | 3.68%                | 1.19%                         | 4.87%                      | 4.63%               | 9.50%                    | 5.48%               | 9.87%                  | 7.60%                                    | 4.69%                          | 9.76%              | 11.32%                   |
| Mar 2022        | 4.07%                | 1.34%                         | 5.41%                      | 3.82%               | 9.22%                    | 5.09%               | 9.77%                  | 7.89%                                    | 4.92%                          | 8.97%              | 10.78%                   |
| Feb 2022        | 3.51%                | 1.15%                         | 4.66%                      | 3.09%               | 7.75%                    | 1.75%               | 8.28%                  | 6.07%                                    | 3.60%                          | 7.22%              | 9.61%                    |
| Jan 2022        | 3.84%                | 1.19%                         | 5.03%                      | 5.31%               | 10.34%                   | 2.64%               | 10.67%                 | 7.93%                                    | 4.71%                          | 9.49%              | 13.02%                   |
| 2022            | 3.98%                | 0.94%                         | 4.92%                      | 2.13%               | 7.05%                    | 3.37%               | 7.06%                  | 5.99%                                    | 3.30%                          | 7.65%              | 8.56%                    |
| Dec 2021        | 4.00%                | 0.96%                         | 4.95%                      | 2.58%               | 7.53%                    | 2.75%               | 7.86%                  | 5.15%                                    | 3.60%                          | 9.08%              | 9.59%                    |
| Nov 2021        | 4.27%                | 0.99%                         | 5.26%                      | 2.39%               | 7.65%                    | 2.79%               | 7.18%                  | 7.19%                                    | 3.72%                          | 6.81%              | 9.89%                    |
| Oct 2021        | 4.59%                | 0.74%                         | 5.33%                      | 1.13%               | 6.45%                    | 3.10%               | 6.07%                  | 5.60%                                    | 3.79%                          | 4.95%              | 8.31%                    |
| Sep 2021        | 3.98%                | 0.65%                         | 4.63%                      | 0.92%               | 5.55%                    | 1.70%               | 5.92%                  | 3.79%                                    | 2.89%                          | 4.06%              | 7.30%                    |
| Aug 2021        | 4.10%                | 0.53%                         | 4.64%                      | 0.64%               | 5.28%                    | 1.32%               | 5.36%                  | 2.75%                                    | 2.64%                          | 3.49%              | 7.46%                    |
| Jul 2021        | 3.68%                | 0.43%                         | 4.11%                      | 0.63%               | 4.74%                    | 1.53%               | 4.45%                  | 3.00%                                    | 2.48%                          | 4.94%              | 6.70%                    |
| Jun 2021        | 3.80%                | 0.64%                         | 4.44%                      | 0.63%               | 5.07%                    | 1.52%               | 4.87%                  | 3.34%                                    | 2.89%                          | 5.48%              | 6.69%                    |
| May 2021        | 3.54%                | 0.65%                         | 4.19%                      | 0.72%               | 4.91%                    | 1.67%               | 4.53%                  | 3.16%                                    | 2.50%                          | 5.61%              | 6.38%                    |
| Apr 2021        | 3.14%                | 0.51%                         | 3.65%                      | 0.90%               | 4.55%                    | 1.01%               | 4.91%                  | 2.84%                                    | 1.87%                          | 4.32%              | 6.12%                    |
| Mar 2021        | 3.15%                | 0.60%                         | 3.74%                      | 1.09%               | 4.84%                    | 2.23%               | 5.36%                  | 3.99%                                    | 1.78%                          | 4.62%              | 5.85%                    |
| Feb 2021        | 3.56%                | 0.45%                         | 4.01%                      | 2.90%               | 6.91%                    | 2.21%               | 8.05%                  | 4.21%                                    | 2.88%                          | 5.47%              | 8.79%                    |
| Jan 2021        | 3.62%                | 0.42%                         | 4.05%                      | 3.69%               | 7.73%                    | 2.50%               | 8.89%                  | 5.14%                                    | 3.59%                          | 5.89%              | 9.61%                    |
| 2021            | 3.81%                | 0.63%                         | 4.44%                      | 1.55%               | 5.99%                    | 2.01%               | 6.25%                  | 4.21%                                    | 2.91%                          | 5.33%              | 7.77%                    |

| Year / Month | Certified absence | Self-<br>certified<br>absence | Non<br>Covid-19<br>absence | Covid-19<br>absence | Total<br>absence<br>rate | СНШВ   | Mental Health | PC    | Disabilities | Older People | CHO Ops |
|--------------|-------------------|-------------------------------|----------------------------|---------------------|--------------------------|--------|---------------|-------|--------------|--------------|---------|
| Feb 2024     | 5.04%             | 0.67%                         | 5.71%                      | 0.43%               | 6.14%                    | 7.23%  | 5.45%         | 5.60% | 6.09%        | 7.41%        | 1.92%   |
| Jan 2024     | 5.54%             | 0.80%                         | 6.35%                      | 0.68%               | 7.02%                    | 8.00%  | 6.79%         | 5.96% | 6.72%        | 8.76%        | 2.26%   |
| 2024         | 5.29%             | 0.73%                         | 6.03%                      | 0.55%               | 6.58%                    | 7.63%  | 6.15%         | 5.77% | 6.41%        | 8.09%        | 2.10%   |
| Dec 2023     | 5.31%             | 0.88%                         | 6.20%                      | 0.57%               | 6.76%                    | 7.32%  | 6.93%         | 5.59% | 6.45%        | 8.05%        | 3.84%   |
| Nov 2023     | 5.15%             | 0.84%                         | 5.99%                      | 0.40%               | 6.38%                    | 3.48%  | 6.43%         | 5.26% | 6.18%        | 7.91%        | 3.33%   |
| Oct 2023     | 5.14%             | 0.86%                         | 6.01%                      | 0.53%               | 6.53%                    | 6.52%  | 6.67%         | 5.52% | 6.42%        | 7.60%        | 3.83%   |
| Sep 2023     | 5.11%             | 0.73%                         | 5.85%                      | 0.77%               | 6.61%                    | 3.33%  | 5.80%         | 5.26% | 6.84%        | 8.33%        | 6.32%   |
| Aug 2023     | 5.27%             | 0.74%                         | 6.01%                      | 0.85%               | 6.86%                    | 3.74%  | 6.32%         | 5.06% | 6.92%        | 8.91%        | 4.87%   |
| Jul 2023     | 4.63%             | 0.60%                         | 5.23%                      | 0.44%               | 5.67%                    | 2.80%  | 5.65%         | 4.10% | 5.52%        | 7.36%        |         |
| Jun 2023     | 4.87%             | 0.56%                         | 5.44%                      | 0.39%               | 5.83%                    | 3.86%  | 5.77%         | 4.20% | 5.61%        | 7.77%        | 0.89%   |
| May 2023     | 4.79%             | 0.56%                         | 5.35%                      | 0.44%               | 5.79%                    | 3.65%  | 5.80%         | 4.31% | 5.71%        | 7.44%        | 0.43%   |
| Apr 2023     | 4.82%             | 0.61%                         | 5.43%                      | 0.46%               | 5.89%                    | 2.80%  | 5.65%         | 4.06% | 6.15%        | 7.36%        |         |
| Mar 2023     | 3.76%             | 0.50%                         | 4.26%                      | 0.39%               | 4.65%                    | 1.20%  | 3.99%         | 3.22% | 5.62%        | 5.27%        |         |
| Feb 2023     | 4.19%             | 0.83%                         | 5.02%                      | 0.43%               | 5.45%                    |        | 5.58%         | 3.34% | 5.42%        | 6.71%        |         |
| Jan 2023     | 4.74%             | 1.05%                         | 5.79%                      | 1.10%               | 6.89%                    |        | 7.40%         | 4.67% | 6.60%        | 8.52%        |         |
| 2023         | 4.82%             | 0.72%                         | 5.54%                      | 0.55%               | 6.09%                    | 3.84%  | 5.94%         | 4.58% | 6.12%        | 7.56%        | 3.57%   |
| Dec 2022     | 4.44%             | 0.91%                         | 5.34%                      | 0.81%               | 6.16%                    |        | 5.89%         | 3.56% | 7.15%        | 6.53%        |         |
| Nov 2022     | 4.41%             | 0.71%                         | 5.11%                      | 0.71%               | 5.82%                    |        | 5.03%         | 4.17% | 6.53%        | 6.25%        |         |
| Oct 2022     | 4.54%             | 0.92%                         | 5.45%                      | 0.70%               | 6.15%                    |        | 5.32%         | 3.85% | 7.08%        | 6.71%        |         |
| Sep 2022     | 4.07%             | 0.69%                         | 4.76%                      | 0.74%               | 5.50%                    |        | 4.68%         | 3.37% | 6.29%        | 6.11%        |         |
| Aug 2022     | 3.91%             | 0.70%                         | 4.61%                      | 1.00%               | 5.61%                    |        | 5.42%         | 3.16% | 6.50%        | 5.80%        |         |
| Jul 2022     | 4.53%             | 0.56%                         | 5.08%                      | 2.16%               | 7.24%                    |        | 7.04%         | 5.32% | 7.69%        | 7.70%        |         |
| Jun 2022     | 3.47%             | 0.95%                         | 4.42%                      | 1.36%               | 5.78%                    |        | 4.63%         | 3.24% | 7.66%        | 5.64%        |         |
| May 2022     | 3.29%             | 0.98%                         | 4.26%                      | 1.39%               | 5.66%                    |        | 4.78%         | 3.88% | 6.20%        | 6.54%        |         |
| Apr 2022     | 3.68%             | 1.19%                         | 4.87%                      | 4.63%               | 9.50%                    |        | 8.15%         | 6.42% | 10.71%       | 10.68%       |         |
| Mar 2022     | 4.07%             | 1.34%                         | 5.41%                      | 3.82%               | 9.22%                    |        | 7.05%         | 7.59% | 11.19%       | 8.99%        |         |
| Feb 2022     | 3.51%             | 1.15%                         | 4.66%                      | 3.09%               | 7.75%                    |        | 6.97%         | 5.59% | 8.41%        | 9.04%        |         |
| Jan 2022     | 3.84%             | 1.19%                         | 5.03%                      | 5.31%               | 10.34%                   |        | 9.26%         | 6.54% | 12.16%       | 10.43%       |         |
| 2022         | 3.98%             | 0.94%                         | 4.92%                      | 2.13%               | 7.05%                    |        | 6.19%         | 4.71% | 8.13%        | 7.48%        |         |
| Dec 2021     | 4.00%             | 0.96%                         | 4.95%                      | 2.58%               | 7.53%                    | #DIV/0 | 6.08%         | 3.62% | 10.20%       | 7.79%        |         |
| Nov 2021     | 4.27%             | 0.99%                         | 5.26%                      | 2.39%               | 7.65%                    | #DIV/0 | 5.43%         | 4.39% | 10.32%       | 7.55%        |         |
| Oct 2021     | 4.59%             | 0.74%                         | 5.33%                      | 1.13%               | 6.45%                    | #DIV/0 | 4.84%         | 3.58% | 8.10%        | 7.10%        |         |
| Sep 2021     | 3.98%             | 0.65%                         | 4.63%                      | 0.92%               | 5.55%                    | #DIV/0 | 4.21%         | 3.07% | 6.89%        | 6.73%        |         |
| Aug 2021     | 4.10%             | 0.53%                         | 4.64%                      | 0.64%               | 5.28%                    | #DIV/0 | 4.14%         | 2.46% | 6.04%        | 6.83%        |         |
| Jul 2021     | 3.68%             | 0.43%                         | 4.11%                      | 0.63%               | 4.74%                    | #DIV/0 | 3.52%         | 2.44% | 5.35%        | 6.35%        |         |
| Jun 2021     | 3.80%             | 0.64%                         | 4.44%                      | 0.63%               | 5.07%                    | #DIV/0 | 4.05%         | 2.73% | 5.65%        | 6.57%        |         |
| May 2021     | 3.54%             | 0.65%                         | 4.19%                      | 0.72%               | 4.91%                    | #DIV/0 | 2.88%         | 2.30% | 5.48%        | 6.31%        |         |
| Apr 2021     | 3.14%             | 0.51%                         | 3.65%                      | 0.90%               | 4.55%                    | #DIV/0 | 3.29%         | 1.69% | 5.14%        | 7.06%        |         |
| Mar 2021     | 3.15%             | 0.60%                         | 3.74%                      | 1.09%               | 4.84%                    | #DIV/0 | 4.19%         | 2.34% | 5.44%        | 6.07%        |         |
| Feb 2021     | 3.56%             | 0.45%                         | 4.01%                      | 2.90%               | 6.91%                    | #DIV/0 | 4.56%         | 3.54% | 6.73%        | 11.22%       |         |
| Jan 2021     | 3.62%             | 0.42%                         | 4.05%                      | 3.69%               | 7.73%                    | #DIV/0 | 5.72%         | 3.61% | 10.05%       | 8.67%        |         |
| 2021         | 3.81%             | 0.63%                         | 4.44%                      | 1.55%               | 5.99%                    | #DIV/0 | 4.57%         | 3.01% | 7.14%        | 7.41%        |         |