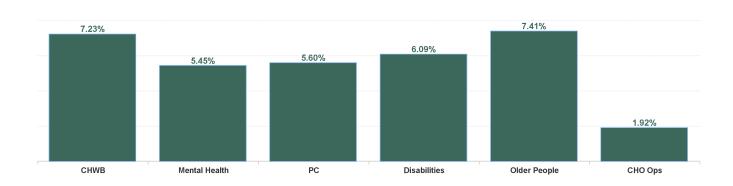

| Health Service Absence Rate<br>- by Care Group: Feb 2024 | Certified<br>absence | Self- certified<br>absence | Non Covid-19<br>absence | Covid-19<br>absence | Total absence<br>rate | % Non<br>Covid-19<br>absence | % Covid-19<br>absence |
|----------------------------------------------------------|----------------------|----------------------------|-------------------------|---------------------|-----------------------|------------------------------|-----------------------|
| CHO 4                                                    | 5.04%                | 0.67%                      | 5.71%                   | 0.43%               | 6.14%                 | 92.99%                       | 7.01%                 |
| Community Health & Wellbeing                             | 6.35%                | 0.67%                      | 7.02%                   | 0.22%               | 7.23%                 | 96.98%                       | 3.02%                 |
| Primary Care                                             | 4.58%                | 0.45%                      | 5.03%                   | 0.57%               | 5.60%                 | 89.75%                       | 10.25%                |
| Disabilities                                             | 4.85%                | 0.95%                      | 5.80%                   | 0.29%               | 6.09%                 | 95.22%                       | 4.78%                 |
| Mental Health                                            | 4.93%                | 0.41%                      | 5.34%                   | 0.10%               | 5.45%                 | 98.13%                       | 1.87%                 |
| Older People                                             | 5.95%                | 0.71%                      | 6.65%                   | 0.75%               | 7.41%                 | 89.84%                       | 10.16%                |
| CHO Operations                                           | 1.42%                | 0.50%                      | 1.92%                   | 0.00%               | 1.92%                 | 100.00%                      | 0.00%                 |
| Community Services                                       | 5.04%                | 0.67%                      | 5.71%                   | 0.43%               | 6.14%                 | 92.99%                       | 7.01%                 |