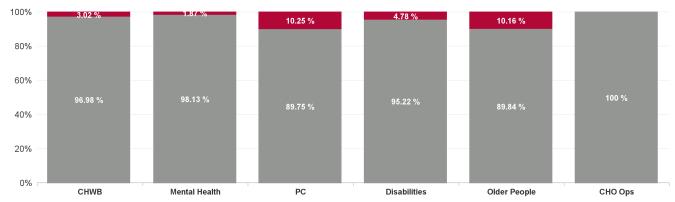

| Health Service Absence Rate<br>- by Care Group: Feb 2024 | Certified<br>absence | Self- certified<br>absence | Non Covid-19<br>absence | Covid-19<br>absence | Total absence<br>rate | % Non<br>Covid-19<br>absence | % Covid-19<br>absence |
|----------------------------------------------------------|----------------------|----------------------------|-------------------------|---------------------|-----------------------|------------------------------|-----------------------|
| CHO 4                                                    | 5.04%                | 0.67%                      | 5.71%                   | 0.43%               | 6.14%                 | 92.99%                       | 7.01%                 |
| Community Health & Wellbeing                             | 6.35%                | 0.67%                      | 7.02%                   | 0.22%               | 7.23%                 | 96.98%                       | 3.02%                 |
| Primary Care                                             | 4.58%                | 0.45%                      | 5.03%                   | 0.57%               | 5.60%                 | 89.75%                       | 10.25%                |
| Disabilities                                             | 4.85%                | 0.95%                      | 5.80%                   | 0.29%               | 6.09%                 | 95.22%                       | 4.78%                 |
| Mental Health                                            | 4.93%                | 0.41%                      | 5.34%                   | 0.10%               | 5.45%                 | 98.13%                       | 1.87%                 |
| Older People                                             | 5.95%                | 0.71%                      | 6.65%                   | 0.75%               | 7.41%                 | 89.84%                       | 10.16%                |
| CHO Operations                                           | 1.42%                | 0.50%                      | 1.92%                   | 0.00%               | 1.92%                 | 100.00%                      | 0.00%                 |
| Community Services                                       | 5.04%                | 0.67%                      | 5.71%                   | 0.43%               | 6.14%                 | 92.99%                       | 7.01%                 |