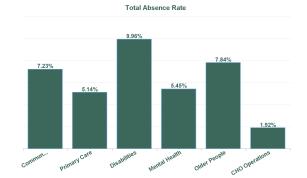

| Health Service Absence Rate -<br>by Admin : Feb 2024 | Certified absence | Self-<br>certified<br>absence | Non<br>Covid-19<br>absence | Covid-19<br>absence | Total<br>absence<br>rate | Medical &<br>Dental | Nursing &<br>Midwifery | Health &<br>Social Care<br>Professionals | Management &<br>Administrative | General<br>Support | Patient &<br>Client Care |
|------------------------------------------------------|-------------------|-------------------------------|----------------------------|---------------------|--------------------------|---------------------|------------------------|------------------------------------------|--------------------------------|--------------------|--------------------------|
| Total                                                | 5.04%             | 0.67%                         | 5.71%                      | 0.43%               | 6.14%                    | 1.54%               | 7.05%                  | 5.28%                                    | 4.26%                          | 7.63%              | 6.78%                    |
| Community Health & Wellbeing                         | 6.35%             | 0.67%                         | 7.02%                      | 0.22%               | 7.23%                    |                     | 44.24%                 | 1.07%                                    | 5.00%                          |                    | 6.34%                    |
| Primary Care                                         | 4.64%             | 0.41%                         | 5.05%                      | 0.09%               | 5.14%                    | 2.08%               | 5.52%                  | 5.52%                                    | 5.26%                          | 2.93%              | 5.59%                    |
| Disabilities                                         | 9.03%             | 0.73%                         | 9.76%                      | 0.20%               | 9.96%                    | 0.00%               | 15.42%                 | 7.73%                                    | 10.17%                         | 7.38%              | 8.84%                    |
| Mental Health                                        | 4.93%             | 0.41%                         | 5.34%                      | 0.10%               | 5.45%                    | 1.83%               | 6.11%                  | 6.11%                                    | 3.16%                          | 3.42%              | 7.61%                    |
| Older People                                         | 6.36%             | 0.69%                         | 7.05%                      | 0.80%               | 7.84%                    | 0.00%               | 8.75%                  | 9.86%                                    | 3.44%                          | 6.22%              | 8.51%                    |
| CHO Operations                                       | 1.42%             | 0.50%                         | 1.92%                      | 0.00%               | 1.92%                    |                     | 2.20%                  | 3.20%                                    | 0.75%                          |                    |                          |
| Health Service Executive                             | 5.56%             | 0.53%                         | 6.09%                      | 0.34%               | 6.43%                    | 1.76%               | 7.15%                  | 5.97%                                    | 4.74%                          | 5.37%              | 8.13%                    |
| Section 38 Voluntary Agencies                        | 4.17%             | 0.90%                         | 5.07%                      | 0.58%               | 5.65%                    | 0.00%               | 6.74%                  | 4.16%                                    | 2.61%                          | 10.12%             | 5.71%                    |