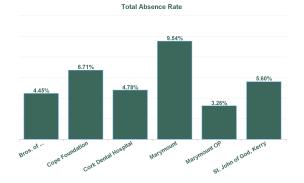

Total Absence Rate

Non Covid-19 & Covid-19 Absence

| Health Service Absence Rate -<br>by Care Group : Jun 2024 | Certified<br>absence | Self-<br>certified<br>absence | Non<br>Covid-19<br>absence | Covid-19<br>absence | Total<br>absence<br>rate | Medical &<br>Dental | Nursing &<br>Midwifery | Health &<br>Social Care<br>Professionals | Management &<br>Administrative | General<br>Support | Patient &<br>Client Care |
|-----------------------------------------------------------|----------------------|-------------------------------|----------------------------|---------------------|--------------------------|---------------------|------------------------|------------------------------------------|--------------------------------|--------------------|--------------------------|
| Total                                                     | 4.37%                | 0.87%                         | 5.24%                      | 0.73%               | 5.97%                    | 0.24%               | 6.67%                  | 3.29%                                    | 2.86%                          | 9.83%              | 6.72%                    |
| Bros. of Charity, Southern                                | 3.80%                | 0.33%                         | 4.14%                      | 0.32%               | 4.45%                    |                     | 7.09%                  | 3.44%                                    | 2.27%                          | 5.70%              | 4.77%                    |
| Cope Foundation                                           | 4.70%                | 1.35%                         | 6.05%                      | 0.66%               | 6.71%                    |                     | 6.71%                  | 2.96%                                    | 3.46%                          | 5.20%              | 7.87%                    |
| Cork Dental Hospital                                      | 4.34%                | 0.44%                         | 4.78%                      | 0.00%               | 4.78%                    | 0.39%               | 0.00%                  | 0.00%                                    | 2.71%                          | 20.97%             | 5.42%                    |
| Marymount                                                 | 5.75%                | 0.86%                         | 6.61%                      | 2.92%               | 9.54%                    | 0.00%               | 9.23%                  | 1.69%                                    | 2.92%                          | 25.80%             | 14.82%                   |
| Marymount OP                                              | 0.64%                | 0.64%                         | 1.28%                      | 1.98%               | 3.26%                    | 0.00%               | 2.59%                  |                                          |                                |                    | 3.87%                    |
| St. John of God, Kerry                                    | 4.43%                | 0.65%                         | 5.08%                      | 0.52%               | 5.60%                    |                     | 4.63%                  | 4.42%                                    | 2.47%                          | 3.54%              | 7.03%                    |
| Section 38 Voluntary Agencies                             | 4.37%                | 0.87%                         | 5.24%                      | 0.73%               | 5.97%                    | 0.24%               | 6.67%                  | 3.29%                                    | 2.86%                          | 9.83%              | 6.72%                    |