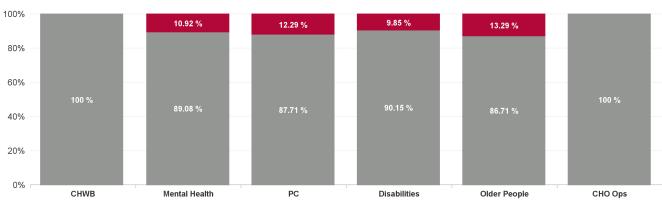

| Health Service Absence Rate<br>- by Care Group: Jun 2024 | Certified<br>absence | Self- certified<br>absence | Non Covid-19<br>absence | Covid-19<br>absence | Total absence<br>rate | % Non<br>Covid-19<br>absence | % Covid-19<br>absence |
|----------------------------------------------------------|----------------------|----------------------------|-------------------------|---------------------|-----------------------|------------------------------|-----------------------|
| CHO 4                                                    | 5.77%                | 0.72%                      | 6.49%                   | 0.84%               | 7.33%                 | 88.51%                       | 11.49%                |
| Community Health & Wellbeing                             | 5.17%                | 0.13%                      | 5.29%                   | 0.00%               | 5.29%                 | 100.00%                      | 0.00%                 |
| Primary Care                                             | 5.60%                | 0.49%                      | 6.09%                   | 0.85%               | 6.94%                 | 87.71%                       | 12.29%                |
| Disabilities                                             | 4.83%                | 0.95%                      | 5.78%                   | 0.63%               | 6.41%                 | 90.15%                       | 9.85%                 |
| Mental Health                                            | 6.09%                | 0.56%                      | 6.65%                   | 0.82%               | 7.47%                 | 89.08%                       | 10.92%                |
| Older People                                             | 7.18%                | 0.72%                      | 7.90%                   | 1.21%               | 9.11%                 | 86.71%                       | 13.29%                |
| CHO Operations                                           | 2.59%                | 0.96%                      | 3.55%                   | 0.00%               | 3.55%                 | 100.00%                      | 0.00%                 |
| Community Services                                       | 5.77%                | 0.72%                      | 6.49%                   | 0.84%               | 7.33%                 | 88.51%                       | 11.49%                |