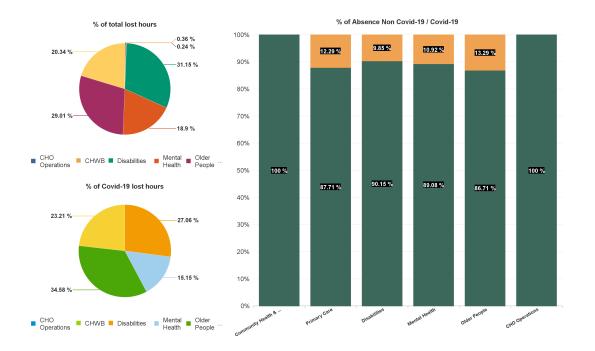

| Health Service Absence Rate<br>- by Care Group: Jun 2024 | Certified<br>absence | Self- certified<br>absence | Non Covid-19<br>absence | Covid-19<br>absence | Total absence<br>rate | % Non<br>Covid-19<br>absence | % Covid-19<br>absence |
|----------------------------------------------------------|----------------------|----------------------------|-------------------------|---------------------|-----------------------|------------------------------|-----------------------|
| CHO 4                                                    | 5.77%                | 0.72%                      | 6.49%                   | 0.84%               | 7.33%                 | 88.51%                       | 11.49%                |
| Community Health & Wellbeing                             | 5.17%                | 0.13%                      | 5.29%                   | 0.00%               | 5.29%                 | 100.00%                      | 0.00%                 |
| Primary Care                                             | 5.60%                | 0.49%                      | 6.09%                   | 0.85%               | 6.94%                 | 87.71%                       | 12.29%                |
| Disabilities                                             | 4.83%                | 0.95%                      | 5.78%                   | 0.63%               | 6.41%                 | 90.15%                       | 9.85%                 |
| Mental Health                                            | 6.09%                | 0.56%                      | 6.65%                   | 0.82%               | 7.47%                 | 89.08%                       | 10.92%                |
| Older People                                             | 7.18%                | 0.72%                      | 7.90%                   | 1.21%               | 9.11%                 | 86.71%                       | 13.29%                |
| CHO Operations                                           | 2.59%                | 0.96%                      | 3.55%                   | 0.00%               | 3.55%                 | 100.00%                      | 0.00%                 |
| Community Services                                       | 5.77%                | 0.72%                      | 6.49%                   | 0.84%               | 7.33%                 | 88.51%                       | 11.49%                |

## % of Absence Non Covid-19 / Covid-19

| Health Service Absence Rate<br>- by Care Group : Jun 2024 | Certified<br>absence | Self-<br>certified<br>absence | Non<br>Covid-19<br>absence | Covid-19<br>absence | Total<br>absence<br>rate | Medical &<br>Dental | Nursing &<br>Midwifery | Health &<br>Social Care<br>Professionals | Management &<br>Administrative | General<br>Support | Patient &<br>Client Care |
|-----------------------------------------------------------|----------------------|-------------------------------|----------------------------|---------------------|--------------------------|---------------------|------------------------|------------------------------------------|--------------------------------|--------------------|--------------------------|
| CHO 4                                                     | 5.77%                | 0.72%                         | 6.49%                      | 0.84%               | 7.33%                    | 3.41%               | 8.06%                  | 6.01%                                    | 4.59%                          | 10.17%             | 8.28%                    |
| Community Health & Wellbeing                              | 5.17%                | 0.13%                         | 5.29%                      | 0.00%               | 5.29%                    |                     | 0.00%                  | 0.00%                                    | 7.74%                          |                    | 4.02%                    |
| Primary Care                                              | 5.60%                | 0.49%                         | 6.09%                      | 0.85%               | 6.94%                    | 3.07%               | 7.89%                  | 7.62%                                    | 4.56%                          | 22.12%             | 7.97%                    |
| Disabilities                                              | 4.83%                | 0.95%                         | 5.78%                      | 0.63%               | 6.41%                    | 0.00%               | 7.97%                  | 4.38%                                    | 3.60%                          | 5.11%              | 7.06%                    |
| Mental Health                                             | 6.09%                | 0.56%                         | 6.65%                      | 0.82%               | 7.47%                    | 4.40%               | 7.82%                  | 6.87%                                    | 6.05%                          | 9.56%              | 9.76%                    |
| Older People                                              | 7.18%                | 0.72%                         | 7.90%                      | 1.21%               | 9.11%                    | 0.00%               | 8.59%                  | 8.58%                                    | 4.16%                          | 11.60%             | 10.40%                   |
| CHO Operations                                            | 2.59%                | 0.96%                         | 3.55%                      | 0.00%               | 3.55%                    |                     | 1.38%                  | 1.23%                                    | 6.20%                          |                    |                          |
| Community Services                                        | 5.77%                | 0.72%                         | 6.49%                      | 0.84%               | 7.33%                    | 3.41%               | 8.06%                  | 6.01%                                    | 4.59%                          | 10.17%             | 8.28%                    |