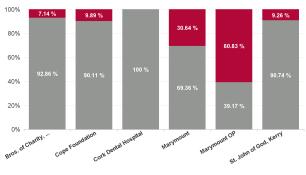

Total Absence Rate

Non Covid-19 & Covid-19 Absence

| Health Service Absence Rate -<br>by Care Group : Jun 2024 | Certified<br>absence | Self-<br>certified<br>absence | Non<br>Covid-19<br>absence | Covid-19<br>absence | Total<br>absence<br>rate | Medical &<br>Dental | Nursing &<br>Midwifery | Health &<br>Social Care<br>Professionals | Management &<br>Administrative | General<br>Support | Patient &<br>Client Care |
|-----------------------------------------------------------|----------------------|-------------------------------|----------------------------|---------------------|--------------------------|---------------------|------------------------|------------------------------------------|--------------------------------|--------------------|--------------------------|
| Total                                                     | 4.37%                | 0.87%                         | 5.24%                      | 0.73%               | 5.97%                    | 0.24%               | 6.67%                  | 3.29%                                    | 2.86%                          | 9.83%              | 6.72%                    |
| Bros. of Charity, Southern                                | 3.80%                | 0.33%                         | 4.14%                      | 0.32%               | 4.45%                    |                     | 7.09%                  | 3.44%                                    | 2.27%                          | 5.70%              | 4.77%                    |
| Cope Foundation                                           | 4.70%                | 1.35%                         | 6.05%                      | 0.66%               | 6.71%                    |                     | 6.71%                  | 2.96%                                    | 3.46%                          | 5.20%              | 7.87%                    |
| Cork Dental Hospital                                      | 4.34%                | 0.44%                         | 4.78%                      | 0.00%               | 4.78%                    | 0.39%               | 0.00%                  | 0.00%                                    | 2.71%                          | 20.97%             | 5.42%                    |
| Marymount                                                 | 5.75%                | 0.86%                         | 6.61%                      | 2.92%               | 9.54%                    | 0.00%               | 9.23%                  | 1.69%                                    | 2.92%                          | 25.80%             | 14.82%                   |
| Marymount OP                                              | 0.64%                | 0.64%                         | 1.28%                      | 1.98%               | 3.26%                    | 0.00%               | 2.59%                  |                                          |                                |                    | 3.87%                    |
| St. John of God, Kerry                                    | 4.43%                | 0.65%                         | 5.08%                      | 0.52%               | 5.60%                    |                     | 4.63%                  | 4.42%                                    | 2.47%                          | 3.54%              | 7.03%                    |
| Section 38 Voluntary Agencies                             | 4.37%                | 0.87%                         | 5.24%                      | 0.73%               | 5.97%                    | 0.24%               | 6.67%                  | 3.29%                                    | 2.86%                          | 9.83%              | 6.72%                    |