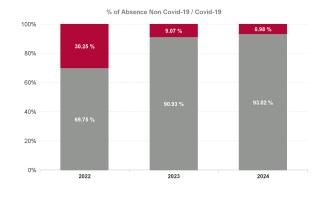

## % of Absence Non Covid-19 / Covid-19

| Health Service Absence Rate<br>- by Care Group : Jun 2024 | Certified<br>absence | Self-<br>certified<br>absence | Non<br>Covid-19<br>absence | Covid-19<br>absence | Total<br>absence<br>rate | Medical &<br>Dental | Nursing &<br>Midwifery | Health &<br>Social Care<br>Professionals | Management &<br>Administrative | General<br>Support | Patient &<br>Client Care |
|-----------------------------------------------------------|----------------------|-------------------------------|----------------------------|---------------------|--------------------------|---------------------|------------------------|------------------------------------------|--------------------------------|--------------------|--------------------------|
| CHO 4                                                     | 5.77%                | 0.72%                         | 6.49%                      | 0.84%               | 7.33%                    | 3.41%               | 8.06%                  | 6.01%                                    | 4.59%                          | 10.17%             | 8.28%                    |
| Community Health & Wellbeing                              | 5.17%                | 0.13%                         | 5.29%                      | 0.00%               | 5.29%                    |                     | 0.00%                  | 0.00%                                    | 7.74%                          |                    | 4.02%                    |
| Primary Care                                              | 5.60%                | 0.49%                         | 6.09%                      | 0.85%               | 6.94%                    | 3.07%               | 7.89%                  | 7.62%                                    | 4.56%                          | 22.12%             | 7.97%                    |
| Disabilities                                              | 4.83%                | 0.95%                         | 5.78%                      | 0.63%               | 6.41%                    | 0.00%               | 7.97%                  | 4.38%                                    | 3.60%                          | 5.11%              | 7.06%                    |
| Mental Health                                             | 6.09%                | 0.56%                         | 6.65%                      | 0.82%               | 7.47%                    | 4.40%               | 7.82%                  | 6.87%                                    | 6.05%                          | 9.56%              | 9.76%                    |
| Older People                                              | 7.18%                | 0.72%                         | 7.90%                      | 1.21%               | 9.11%                    | 0.00%               | 8.59%                  | 8.58%                                    | 4.16%                          | 11.60%             | 10.40%                   |
| CHO Operations                                            | 2.59%                | 0.96%                         | 3.55%                      | 0.00%               | 3.55%                    |                     | 1.38%                  | 1.23%                                    | 6.20%                          |                    |                          |
| Community Services                                        | 5.77%                | 0.72%                         | 6.49%                      | 0.84%               | 7.33%                    | 3.41%               | 8.06%                  | 6.01%                                    | 4.59%                          | 10.17%             | 8.28%                    |