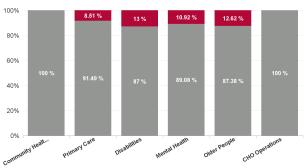

| Health Service Absence Rate -<br>by Admin : Jun 2024 | Certified<br>absence | Self-<br>certified<br>absence | Non<br>Covid-19<br>absence | Covid-19<br>absence | Total<br>absence<br>rate | Medical &<br>Dental | Nursing &<br>Midwifery | Health &<br>Social Care<br>Professionals | Management &<br>Administrative | General<br>Support | Patient &<br>Client Care |
|------------------------------------------------------|----------------------|-------------------------------|----------------------------|---------------------|--------------------------|---------------------|------------------------|------------------------------------------|--------------------------------|--------------------|--------------------------|
| Total                                                | 5.77%                | 0.72%                         | 6.49%                      | 0.84%               | 7.33%                    | 3.41%               | 8.06%                  | 6.01%                                    | 4.59%                          | 10.17%             | 8.28%                    |
| Community Health & Wellbeing                         | 5.17%                | 0.13%                         | 5.29%                      | 0.00%               | 5.29%                    |                     | 0.00%                  | 0.00%                                    | 7.74%                          |                    | 4.02%                    |
| Primary Care                                         | 5.68%                | 0.43%                         | 6.11%                      | 0.57%               | 6.68%                    | 4.06%               | 7.71%                  | 8.08%                                    | 4.91%                          | 2.50%              | 6.83%                    |
| Disabilities                                         | 8.72%                | 1.33%                         | 10.05%                     | 1.50%               | 11.55%                   | 0.00%               | 17.11%                 | 14.64%                                   | 5.73%                          | 6.73%              | 10.93%                   |
| Mental Health                                        | 6.09%                | 0.56%                         | 6.65%                      | 0.82%               | 7.47%                    | 4.40%               | 7.82%                  | 6.87%                                    | 6.05%                          | 9.56%              | 9.76%                    |
| Older People                                         | 7.44%                | 0.72%                         | 8.17%                      | 1.18%               | 9.35%                    | 0.00%               | 8.90%                  | 8.58%                                    | 4.16%                          | 11.60%             | 10.71%                   |
| CHO Operations                                       | 2.59%                | 0.96%                         | 3.55%                      | 0.00%               | 3.55%                    |                     | 1.38%                  | 1.23%                                    | 6.20%                          |                    |                          |
| Health Service Executive                             | 6.59%                | 0.63%                         | 7.23%                      | 0.91%               | 8.14%                    | 3.85%               | 8.44%                  | 7.92%                                    | 5.09%                          | 10.43%             | 10.22%                   |
| Section 38 Voluntary Agencies                        | 4.37%                | 0.87%                         | 5.24%                      | 0.73%               | 5.97%                    | 0.24%               | 6.67%                  | 3.29%                                    | 2.86%                          | 9.83%              | 6.72%                    |