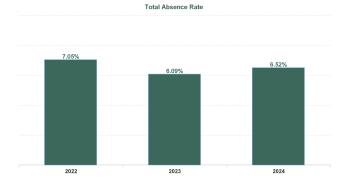

| Year /<br>Month | Certified<br>absence | Self-<br>certified<br>absence | Non<br>Covid-19<br>absence | Covid-19<br>absence | Total<br>absence<br>rate | Medical &<br>Dental | Nursing &<br>Midwifery | Health &<br>Social Care<br>Professionals | Management &<br>Administrative | General<br>Support | Patient &<br>Client Care |
|-----------------|----------------------|-------------------------------|----------------------------|---------------------|--------------------------|---------------------|------------------------|------------------------------------------|--------------------------------|--------------------|--------------------------|
| Jun 2024        | 5.77%                | 0.72%                         | 6.49%                      | 0.84%               | 7.33%                    | 3.41%               | 8.06%                  | 6.01%                                    | 4.59%                          | 10.17%             | 8.28%                    |
| May 2024        | 5.34%                | 0.71%                         | 6.04%                      | 0.32%               | 6.36%                    | 2.78%               | 7.33%                  | 4.90%                                    | 4.00%                          | 8.38%              | 7.25%                    |
| Apr 2024        | 5.28%                | 0.62%                         | 5.89%                      | 0.22%               | 6.12%                    | 2.56%               | 7.23%                  | 4.70%                                    | 4.35%                          | 5.84%              | 6.92%                    |
| Mar 2024        | 5.39%                | 0.55%                         | 5.94%                      | 0.26%               | 6.20%                    | 2.07%               | 7.25%                  | 5.16%                                    | 4.51%                          | 5.96%              | 6.86%                    |
| Feb 2024        | 5.04%                | 0.67%                         | 5.71%                      | 0.43%               | 6.14%                    | 1.54%               | 7.05%                  | 5.28%                                    | 4.26%                          | 7.63%              | 6.78%                    |
| Jan 2024        | 5.54%                | 0.80%                         | 6.35%                      | 0.68%               | 7.02%                    | 2.56%               | 8.10%                  | 5.86%                                    | 5.95%                          | 7.41%              | 7.56%                    |
| 2024            | 5.39%                | 0.68%                         | 6.07%                      | 0.46%               | 6.52%                    | 2.48%               | 7.50%                  | 5.31%                                    | 4.62%                          | 7.57%              | 7.27%                    |
| Dec 2023        | 5.31%                | 0.88%                         | 6.20%                      | 0.57%               | 6.76%                    | 3.18%               | 7.50%                  | 6.06%                                    | 4.82%                          | 6.69%              | 7.48%                    |
| Nov 2023        | 5.15%                | 0.84%                         | 5.99%                      | 0.40%               | 6.38%                    | 3.18%               | 7.03%                  | 5.65%                                    | 4.26%                          | 6.25%              | 7.44%                    |
| Oct 2023        | 5.14%                | 0.86%                         | 6.01%                      | 0.53%               | 6.53%                    | 3.55%               | 7.11%                  | 5.82%                                    | 4.62%                          | 6.92%              | 7.38%                    |
| Sep 2023        | 5.11%                | 0.73%                         | 5.85%                      | 0.77%               | 6.61%                    | 2.31%               | 7.56%                  | 6.61%                                    | 4.49%                          | 5.97%              | 7.22%                    |
| Aug 2023        | 5.27%                | 0.74%                         | 6.01%                      | 0.85%               | 6.86%                    | 2.41%               | 7.34%                  | 6.14%                                    | 4.81%                          | 8.97%              | 7.76%                    |
| Jul 2023        | 4.63%                | 0.60%                         | 5.23%                      | 0.44%               | 5.67%                    | 2.70%               | 5.94%                  | 4.58%                                    | 3.63%                          | 5.95%              | 6.86%                    |
| Jun 2023        | 4.87%                | 0.56%                         | 5.44%                      | 0.39%               | 5.83%                    | 3.32%               | 6.26%                  | 4.49%                                    | 4.09%                          | 6.68%              | 6.84%                    |
| May 2023        | 4.79%                | 0.56%                         | 5.35%                      | 0.44%               | 5.79%                    | 1.73%               | 6.10%                  | 4.72%                                    | 3.88%                          | 6.52%              | 7.10%                    |
| Apr 2023        | 4.82%                | 0.61%                         | 5.43%                      | 0.46%               | 5.89%                    | 2.73%               | 6.12%                  | 4.49%                                    | 3.58%                          | 5.43%              | 7.45%                    |
| Mar 2023        | 3.76%                | 0.50%                         | 4.26%                      | 0.39%               | 4.65%                    | 2.85%               | 4.07%                  | 4.47%                                    | 2.40%                          | 5.94%              | 6.10%                    |
| Feb 2023        | 4.19%                | 0.83%                         | 5.02%                      | 0.43%               | 5.45%                    | 1.75%               | 5.16%                  | 5.26%                                    | 3.50%                          | 6.53%              | 6.41%                    |
| Jan 2023        | 4.74%                | 1.05%                         | 5.79%                      | 1.10%               | 6.89%                    | 3.07%               | 6.97%                  | 6.45%                                    | 4.18%                          | 7.98%              | 7.73%                    |
| 2023            | 4.82%                | 0.72%                         | 5.54%                      | 0.55%               | 6.09%                    | 2.75%               | 6.39%                  | 5.36%                                    | 4.02%                          | 6.61%              | 7.14%                    |
| Dec 2022        | 4.44%                | 0.91%                         | 5.34%                      | 0.81%               | 6.16%                    | 2.97%               | 5.85%                  | 6.77%                                    | 3.04%                          | 6.69%              | 7.25%                    |
| Nov 2022        | 4.41%                | 0.71%                         | 5.11%                      | 0.71%               | 5.82%                    | 3.30%               | 5.77%                  | 5.32%                                    | 2.88%                          | 8.22%              | 6.69%                    |
| Oct 2022        | 4.54%                | 0.92%                         | 5.45%                      | 0.70%               | 6.15%                    | 3.56%               | 5.80%                  | 5.92%                                    | 2.32%                          | 9.48%              | 7.23%                    |
| Sep 2022        | 4.07%                | 0.69%                         | 4.76%                      | 0.74%               | 5.50%                    | 2.39%               | 5.12%                  | 3.69%                                    | 2.81%                          | 7.31%              | 6.98%                    |
| Aug 2022        | 3.91%                | 0.70%                         | 4.61%                      | 1.00%               | 5.61%                    | 2.31%               | 5.61%                  | 5.07%                                    | 2.46%                          | 5.37%              | 6.90%                    |
| Jul 2022        | 4.53%                | 0.56%                         | 5.08%                      | 2.16%               | 7.24%                    | 3.67%               | 7.72%                  | 6.34%                                    | 3.58%                          | 5.51%              | 8.58%                    |
| Jun 2022        | 3.47%                | 0.95%                         | 4.42%                      | 1.36%               | 5.78%                    | 2.55%               | 5.53%                  | 5.31%                                    | 2.70%                          | 7.06%              | 7.17%                    |
| May 2022        | 3.29%                | 0.98%                         | 4.26%                      | 1.39%               | 5.66%                    | 3.55%               | 5.88%                  | 3.71%                                    | 2.23%                          | 6.63%              | 7.00%                    |
| Apr 2022        | 3.68%                | 1.19%                         | 4.87%                      | 4.63%               | 9.50%                    | 5.48%               | 9.87%                  | 7.60%                                    | 4.69%                          | 9.76%              | 11.32%                   |
| Mar 2022        | 4.07%                | 1.34%                         | 5.41%                      | 3.82%               | 9.22%                    | 5.09%               | 9.77%                  | 7.89%                                    | 4.92%                          | 8.97%              | 10.78%                   |
| Feb 2022        | 3.51%                | 1.15%                         | 4.66%                      | 3.09%               | 7.75%                    | 1.75%               | 8.28%                  | 6.07%                                    | 3.60%                          | 7.22%              | 9.61%                    |
| Jan 2022        | 3.84%                | 1.19%                         | 5.03%                      | 5.31%               | 10.34%                   | 2.64%               | 10.67%                 | 7.93%                                    | 4.71%                          | 9.49%              | 13.02%                   |
| 2022            | 3.98%                | 0.94%                         | 4.92%                      | 2.13%               | 7.05%                    | 3.37%               | 7.06%                  | 5.99%                                    | 3.30%                          | 7.65%              | 8.56%                    |
| Dec 2021        | 4.00%                | 0.96%                         | 4.95%                      | 2.58%               | 7.53%                    | 2.75%               | 7.86%                  | 5.15%                                    | 3.60%                          | 9.08%              | 9.59%                    |
| Nov 2021        | 4.27%                | 0.99%                         | 5.26%                      | 2.39%               | 7.65%                    | 2.79%               | 7.18%                  | 7.19%                                    | 3.72%                          | 6.81%              | 9.89%                    |
| Oct 2021        | 4.59%                | 0.74%                         | 5.33%                      | 1.13%               | 6.45%                    | 3.10%               | 6.07%                  | 5.60%                                    | 3.79%                          | 4.95%              | 8.31%                    |
| Sep 2021        | 3.98%                | 0.65%                         | 4.63%                      | 0.92%               | 5.55%                    | 1.70%               | 5.92%                  | 3.79%                                    | 2.89%                          | 4.06%              | 7.30%                    |
| Aug 2021        | 4.10%                | 0.53%                         | 4.64%                      | 0.64%               | 5.28%                    | 1.32%               | 5.36%                  | 2.75%                                    | 2.64%                          | 3.49%              | 7.46%                    |
| Jul 2021        | 3.68%                | 0.43%                         | 4.11%                      | 0.63%               | 4.74%                    | 1.53%               | 4.45%                  | 3.00%                                    | 2.48%                          | 4.94%              | 6.70%                    |
| Jun 2021        | 3.80%                | 0.64%                         | 4.44%                      | 0.63%               | 5.07%                    | 1.52%               | 4.87%                  | 3.34%                                    | 2.89%                          | 5.48%              | 6.69%                    |
| May 2021        | 3.54%                | 0.65%                         | 4.19%                      | 0.72%               | 4.91%                    | 1.67%               | 4.53%                  | 3.16%                                    | 2.50%                          | 5.61%              | 6.38%                    |
| Apr 2021        | 3.14%                | 0.51%                         | 3.65%                      | 0.90%               | 4.55%                    | 1.01%               | 4.91%                  | 2.84%                                    | 1.87%                          | 4.32%              | 6.12%                    |
| Mar 2021        | 3.15%                | 0.60%                         | 3.74%                      | 1.09%               | 4.84%                    | 2.23%               | 5.36%                  | 3.99%                                    | 1.78%                          | 4.62%              | 5.85%                    |
| Feb 2021        | 3.56%                | 0.45%                         | 4.01%                      | 2.90%               | 6.91%                    | 2.21%               | 8.05%                  | 4.21%                                    | 2.88%                          | 5.47%              | 8.79%                    |
| Jan 2021        | 3.62%                | 0.42%                         | 4.05%                      | 3.69%               | 7.73%                    | 2.50%               | 8.89%                  | 5.14%                                    | 3.59%                          | 5.89%              | 9.61%                    |
| 2021            | 3.81%                | 0.63%                         | 4.44%                      | 1.55%               | 5.99%                    | 2.01%               | 6.25%                  | 4.21%                                    | 2.91%                          | 5.33%              | 7.77%                    |