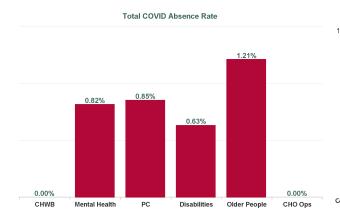

| Health Service Absence Rate<br>- by Care Group: Jun 2024 | Certified<br>absence | Self- certified<br>absence | Non Covid-19<br>absence | Covid-19<br>absence | Total absence<br>rate | % Non<br>Covid-19<br>absence | % Covid-19<br>absence |
|----------------------------------------------------------|----------------------|----------------------------|-------------------------|---------------------|-----------------------|------------------------------|-----------------------|
| CHO 4                                                    | 5.77%                | 0.72%                      | 6.49%                   | 0.84%               | 7.33%                 | 88.51%                       | 11.49%                |
| Community Health & Wellbeing                             | 5.17%                | 0.13%                      | 5.29%                   | 0.00%               | 5.29%                 | 100.00%                      | 0.00%                 |
| Primary Care                                             | 5.60%                | 0.49%                      | 6.09%                   | 0.85%               | 6.94%                 | 87.71%                       | 12.29%                |
| Disabilities                                             | 4.83%                | 0.95%                      | 5.78%                   | 0.63%               | 6.41%                 | 90.15%                       | 9.85%                 |
| Mental Health                                            | 6.09%                | 0.56%                      | 6.65%                   | 0.82%               | 7.47%                 | 89.08%                       | 10.92%                |
| Older People                                             | 7.18%                | 0.72%                      | 7.90%                   | 1.21%               | 9.11%                 | 86.71%                       | 13.29%                |
| CHO Operations                                           | 2.59%                | 0.96%                      | 3.55%                   | 0.00%               | 3.55%                 | 100.00%                      | 0.00%                 |
| Community Services                                       | 5.77%                | 0.72%                      | 6.49%                   | 0.84%               | 7.33%                 | 88.51%                       | 11.49%                |