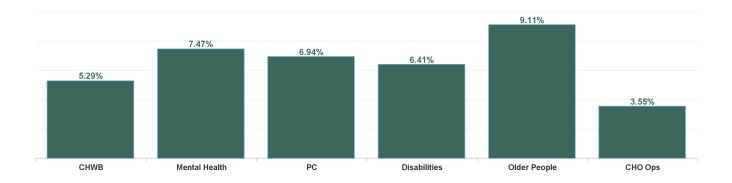

| Health Service Absence Rate<br>- by Care Group: Jun 2024 | Certified<br>absence | Self- certified<br>absence | Non Covid-19<br>absence | Covid-19<br>absence | Total absence<br>rate | % Non<br>Covid-19<br>absence | % Covid-19<br>absence |
|----------------------------------------------------------|----------------------|----------------------------|-------------------------|---------------------|-----------------------|------------------------------|-----------------------|
| CHO 4                                                    | 5.77%                | 0.72%                      | 6.49%                   | 0.84%               | 7.33%                 | 88.51%                       | 11.49%                |
| Community Health & Wellbeing                             | 5.17%                | 0.13%                      | 5.29%                   | 0.00%               | 5.29%                 | 100.00%                      | 0.00%                 |
| Primary Care                                             | 5.60%                | 0.49%                      | 6.09%                   | 0.85%               | 6.94%                 | 87.71%                       | 12.29%                |
| Disabilities                                             | 4.83%                | 0.95%                      | 5.78%                   | 0.63%               | 6.41%                 | 90.15%                       | 9.85%                 |
| Mental Health                                            | 6.09%                | 0.56%                      | 6.65%                   | 0.82%               | 7.47%                 | 89.08%                       | 10.92%                |
| Older People                                             | 7.18%                | 0.72%                      | 7.90%                   | 1.21%               | 9.11%                 | 86.71%                       | 13.29%                |
| CHO Operations                                           | 2.59%                | 0.96%                      | 3.55%                   | 0.00%               | 3.55%                 | 100.00%                      | 0.00%                 |
| Community Services                                       | 5.77%                | 0.72%                      | 6.49%                   | 0.84%               | 7.33%                 | 88.51%                       | 11.49%                |