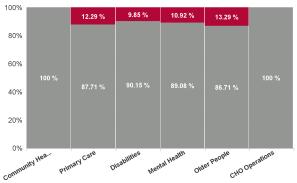

| Health Service Absence Rate<br>- by Care Group: Jun 2024 | Certified<br>absence | Self- certified<br>absence | Non Covid-19<br>absence | Covid-19<br>absence | Total absence<br>rate | % Non<br>Covid-19<br>absence | % Covid-19<br>absence |
|----------------------------------------------------------|----------------------|----------------------------|-------------------------|---------------------|-----------------------|------------------------------|-----------------------|
| CHO 4                                                    | 5.77%                | 0.72%                      | 6.49%                   | 0.84%               | 7.33%                 | 88.51%                       | 11.49%                |
| Community Health & Wellbeing                             | 5.17%                | 0.13%                      | 5.29%                   | 0.00%               | 5.29%                 | 100.00%                      | 0.00%                 |
| Primary Care                                             | 5.60%                | 0.49%                      | 6.09%                   | 0.85%               | 6.94%                 | 87.71%                       | 12.29%                |
| Disabilities                                             | 4.83%                | 0.95%                      | 5.78%                   | 0.63%               | 6.41%                 | 90.15%                       | 9.85%                 |
| Mental Health                                            | 6.09%                | 0.56%                      | 6.65%                   | 0.82%               | 7.47%                 | 89.08%                       | 10.92%                |
| Older People                                             | 7.18%                | 0.72%                      | 7.90%                   | 1.21%               | 9.11%                 | 86.71%                       | 13.29%                |
| CHO Operations                                           | 2.59%                | 0.96%                      | 3.55%                   | 0.00%               | 3.55%                 | 100.00%                      | 0.00%                 |
| Community Services                                       | 5.77%                | 0.72%                      | 6.49%                   | 0.84%               | 7.33%                 | 88.51%                       | 11.49%                |