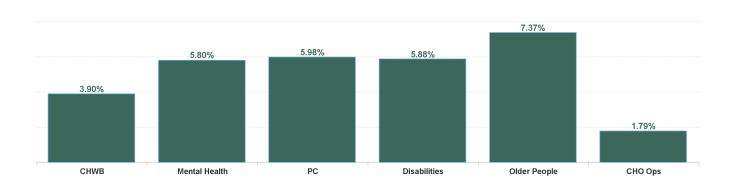

| Health Service Absence Rate<br>- by Care Group: Mar 2024 | Certified<br>absence | Self- certified<br>absence | Non Covid-19<br>absence | Covid-19<br>absence | Total absence<br>rate | % Non<br>Covid-19<br>absence | % Covid-19<br>absence |
|----------------------------------------------------------|----------------------|----------------------------|-------------------------|---------------------|-----------------------|------------------------------|-----------------------|
| CHO 4                                                    | 5.39%                | 0.55%                      | 5.94%                   | 0.26%               | 6.20%                 | 95.80%                       | 4.20%                 |
| Community Health & Wellbeing                             | 3.90%                | 0.00%                      | 3.90%                   | 0.00%               | 3.90%                 | 100.00%                      | 0.00%                 |
| Primary Care                                             | 5.27%                | 0.42%                      | 5.69%                   | 0.29%               | 5.98%                 | 95.13%                       | 4.87%                 |
| Disabilities                                             | 5.09%                | 0.65%                      | 5.74%                   | 0.13%               | 5.88%                 | 97.73%                       | 2.27%                 |
| Mental Health                                            | 5.28%                | 0.46%                      | 5.74%                   | 0.06%               | 5.80%                 | 98.95%                       | 1.05%                 |
| Older People                                             | 6.17%                | 0.61%                      | 6.78%                   | 0.59%               | 7.37%                 | 91.95%                       | 8.05%                 |
| CHO Operations                                           | 1.79%                | 0.00%                      | 1.79%                   | 0.00%               | 1.79%                 | 100.00%                      | 0.00%                 |
| Community Services                                       | 5.39%                | 0.55%                      | 5.94%                   | 0.26%               | 6.20%                 | 95.80%                       | 4.20%                 |