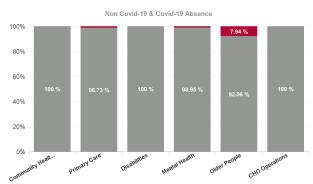

| Health Service Absence Rate<br>- by Care Group: Mar 2024 | Certified<br>absence | Self- certified<br>absence | Non Covid-19<br>absence | Covid-19<br>absence | Total absence<br>rate | % Non<br>Covid-19<br>absence | % Covid-19<br>absence |
|----------------------------------------------------------|----------------------|----------------------------|-------------------------|---------------------|-----------------------|------------------------------|-----------------------|
| CHO 4                                                    | 5.39%                | 0.55%                      | 5.94%                   | 0.26%               | 6.20%                 | 95.80%                       | 4.20%                 |
| Community Health & Wellbeing                             | 3.90%                | 0.00%                      | 3.90%                   | 0.00%               | 3.90%                 | 100.00%                      | 0.00%                 |
| Primary Care                                             | 5.27%                | 0.42%                      | 5.69%                   | 0.29%               | 5.98%                 | 95.13%                       | 4.87%                 |
| Disabilities                                             | 5.09%                | 0.65%                      | 5.74%                   | 0.13%               | 5.88%                 | 97.73%                       | 2.27%                 |
| Mental Health                                            | 5.28%                | 0.46%                      | 5.74%                   | 0.06%               | 5.80%                 | 98.95%                       | 1.05%                 |
| Older People                                             | 6.17%                | 0.61%                      | 6.78%                   | 0.59%               | 7.37%                 | 91.95%                       | 8.05%                 |
| CHO Operations                                           | 1.79%                | 0.00%                      | 1.79%                   | 0.00%               | 1.79%                 | 100.00%                      | 0.00%                 |
| Community Services                                       | 5.39%                | 0.55%                      | 5.94%                   | 0.26%               | 6.20%                 | 95.80%                       | 4.20%                 |