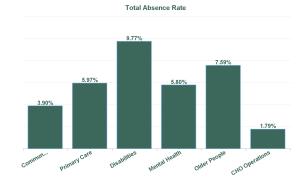

| Health Service Absence Rate<br>- by Care Group: Mar 2024 | Certified<br>absence | Self- certified<br>absence | Non Covid-19<br>absence | Covid-19<br>absence | Total absence<br>rate | % Non<br>Covid-19<br>absence | % Covid-19<br>absence |
|----------------------------------------------------------|----------------------|----------------------------|-------------------------|---------------------|-----------------------|------------------------------|-----------------------|
| CHO 4                                                    | 5.39%                | 0.55%                      | 5.94%                   | 0.26%               | 6.20%                 | 95.80%                       | 4.20%                 |
| Community Health & Wellbeing                             | 3.90%                | 0.00%                      | 3.90%                   | 0.00%               | 3.90%                 | 100.00%                      | 0.00%                 |
| Primary Care                                             | 5.27%                | 0.42%                      | 5.69%                   | 0.29%               | 5.98%                 | 95.13%                       | 4.87%                 |
| Disabilities                                             | 5.09%                | 0.65%                      | 5.74%                   | 0.13%               | 5.88%                 | 97.73%                       | 2.27%                 |
| Mental Health                                            | 5.28%                | 0.46%                      | 5.74%                   | 0.06%               | 5.80%                 | 98.95%                       | 1.05%                 |
| Older People                                             | 6.17%                | 0.61%                      | 6.78%                   | 0.59%               | 7.37%                 | 91.95%                       | 8.05%                 |
| CHO Operations                                           | 1.79%                | 0.00%                      | 1.79%                   | 0.00%               | 1.79%                 | 100.00%                      | 0.00%                 |
| Community Services                                       | 5.39%                | 0.55%                      | 5.94%                   | 0.26%               | 6.20%                 | 95.80%                       | 4.20%                 |