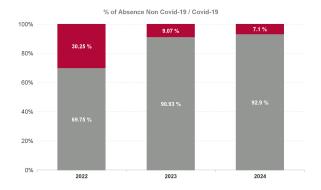

| Year /<br>Month | Certified<br>absence | Self-<br>certified<br>absence | Non<br>Covid-19<br>absence | Covid-19<br>absence | Total<br>absence<br>rate | Medical &<br>Dental | Nursing &<br>Midwifery | Health &<br>Social Care<br>Professionals | Management &<br>Administrative | General<br>Support | Patient &<br>Client Care |
|-----------------|----------------------|-------------------------------|----------------------------|---------------------|--------------------------|---------------------|------------------------|------------------------------------------|--------------------------------|--------------------|--------------------------|
| Mar 2024        | 5.39%                | 0.55%                         | 5.94%                      | 0.26%               | 6.20%                    | 2.07%               | 7.25%                  | 5.16%                                    | 4.51%                          | 5.96%              | 6.86%                    |
| Feb 2024        | 5.04%                | 0.67%                         | 5.71%                      | 0.43%               | 6.14%                    | 1.54%               | 7.05%                  | 5.28%                                    | 4.26%                          | 7.63%              | 6.78%                    |
| Jan 2024        | 5.54%                | 0.80%                         | 6.35%                      | 0.68%               | 7.02%                    | 2.56%               | 8.10%                  | 5.86%                                    | 5.95%                          | 7.41%              | 7.56%                    |
| 2024            | 5.32%                | 0.67%                         | 6.00%                      | 0.46%               | 6.46%                    | 2.06%               | 7.46%                  | 5.44%                                    | 4.93%                          | 7.01%              | 7.06%                    |
| Dec 2023        | 5.31%                | 0.88%                         | 6.20%                      | 0.57%               | 6.76%                    | 3.18%               | 7.50%                  | 6.06%                                    | 4.82%                          | 6.69%              | 7.48%                    |
| Nov 2023        | 5.15%                | 0.84%                         | 5.99%                      | 0.40%               | 6.38%                    | 3.18%               | 7.03%                  | 5.65%                                    | 4.26%                          | 6.25%              | 7.44%                    |
| Oct 2023        | 5.14%                | 0.86%                         | 6.01%                      | 0.53%               | 6.53%                    | 3.55%               | 7.11%                  | 5.82%                                    | 4.62%                          | 6.92%              | 7.38%                    |
| Sep 2023        | 5.11%                | 0.73%                         | 5.85%                      | 0.77%               | 6.61%                    | 2.31%               | 7.56%                  | 6.61%                                    | 4.49%                          | 5.97%              | 7.22%                    |
| Aug 2023        | 5.27%                | 0.74%                         | 6.01%                      | 0.85%               | 6.86%                    | 2.41%               | 7.34%                  | 6.14%                                    | 4.81%                          | 8.97%              | 7.76%                    |
| Jul 2023        | 4.63%                | 0.60%                         | 5.23%                      | 0.44%               | 5.67%                    | 2.70%               | 5.94%                  | 4.58%                                    | 3.63%                          | 5.95%              | 6.86%                    |
| Jun 2023        | 4.87%                | 0.56%                         | 5.44%                      | 0.39%               | 5.83%                    | 3.32%               | 6.26%                  | 4.49%                                    | 4.09%                          | 6.68%              | 6.84%                    |
| May 2023        | 4.79%                | 0.56%                         | 5.35%                      | 0.44%               | 5.79%                    | 1.73%               | 6.10%                  | 4.72%                                    | 3.88%                          | 6.52%              | 7.10%                    |
| Apr 2023        | 4.82%                | 0.61%                         | 5.43%                      | 0.46%               | 5.89%                    | 2.73%               | 6.12%                  | 4.49%                                    | 3.58%                          | 5.43%              | 7.45%                    |
| Mar 2023        | 3.76%                | 0.50%                         | 4.26%                      | 0.39%               | 4.65%                    | 2.85%               | 4.07%                  | 4.47%                                    | 2.40%                          | 5.94%              | 6.10%                    |
| Feb 2023        | 4.19%                | 0.83%                         | 5.02%                      | 0.43%               | 5.45%                    | 1.75%               | 5.16%                  | 5.26%                                    | 3.50%                          | 6.53%              | 6.41%                    |
| Jan 2023        | 4.74%                | 1.05%                         | 5.79%                      | 1.10%               | 6.89%                    | 3.07%               | 6.97%                  | 6.45%                                    | 4.18%                          | 7.98%              | 7.73%                    |
| 2023            | 4.82%                | 0.72%                         | 5.54%                      | 0.55%               | 6.09%                    | 2.75%               | 6.39%                  | 5.36%                                    | 4.02%                          | 6.61%              | 7.14%                    |
| Dec 2022        | 4.44%                | 0.91%                         | 5.34%                      | 0.81%               | 6.16%                    | 2.97%               | 5.85%                  | 6.77%                                    | 3.04%                          | 6.69%              | 7.25%                    |
| Nov 2022        | 4.41%                | 0.71%                         | 5.11%                      | 0.71%               | 5.82%                    | 3.30%               | 5.77%                  | 5.32%                                    | 2.88%                          | 8.22%              | 6.69%                    |
| Oct 2022        | 4.54%                | 0.92%                         | 5.45%                      | 0.70%               | 6.15%                    | 3.56%               | 5.80%                  | 5.92%                                    | 2.32%                          | 9.48%              | 7.23%                    |
| Sep 2022        | 4.07%                | 0.69%                         | 4.76%                      | 0.74%               | 5.50%                    | 2.39%               | 5.12%                  | 3.69%                                    | 2.81%                          | 7.31%              | 6.98%                    |
| Aug 2022        | 3.91%                | 0.70%                         | 4.61%                      | 1.00%               | 5.61%                    | 2.31%               | 5.61%                  | 5.07%                                    | 2.46%                          | 5.37%              | 6.90%                    |
| Jul 2022        | 4.53%                | 0.56%                         | 5.08%                      | 2.16%               | 7.24%                    | 3.67%               | 7.72%                  | 6.34%                                    | 3.58%                          | 5.51%              | 8.58%                    |
| Jun 2022        | 3.47%                | 0.95%                         | 4.42%                      | 1.36%               | 5.78%                    | 2.55%               | 5.53%                  | 5.31%                                    | 2.70%                          | 7.06%              | 7.17%                    |
| May 2022        | 3.29%                | 0.98%                         | 4.26%                      | 1.39%               | 5.66%                    | 3.55%               | 5.88%                  | 3.71%                                    | 2.23%                          | 6.63%              | 7.00%                    |
| Apr 2022        | 3.68%                | 1.19%                         | 4.87%                      | 4.63%               | 9.50%                    | 5.48%               | 9.87%                  | 7.60%                                    | 4.69%                          | 9.76%              | 11.32%                   |
| Mar 2022        | 4.07%                | 1.34%                         | 5.41%                      | 3.82%               | 9.22%                    | 5.09%               | 9.77%                  | 7.89%                                    | 4.92%                          | 8.97%              | 10.78%                   |
| Feb 2022        | 3.51%                | 1.15%                         | 4.66%                      | 3.09%               | 7.75%                    | 1.75%               | 8.28%                  | 6.07%                                    | 3.60%                          | 7.22%              | 9.61%                    |
| Jan 2022        | 3.84%                | 1.19%                         | 5.03%                      | 5.31%               | 10.34%                   | 2.64%               | 10.67%                 | 7.93%                                    | 4.71%                          | 9.49%              | 13.02%                   |
| 2022            | 3.98%                | 0.94%                         | 4.92%                      | 2.13%               | 7.05%                    | 3.37%               | 7.06%                  | 5.99%                                    | 3.30%                          | 7.65%              | 8.56%                    |
| Dec 2021        | 4.00%                | 0.96%                         | 4.95%                      | 2.58%               | 7.53%                    | 2.75%               | 7.86%                  | 5.15%                                    | 3.60%                          | 9.08%              | 9.59%                    |
| Nov 2021        | 4.27%                | 0.99%                         | 5.26%                      | 2.39%               | 7.65%                    | 2.79%               | 7.18%                  | 7.19%                                    | 3.72%                          | 6.81%              | 9.89%                    |
| Oct 2021        | 4.59%                | 0.74%                         | 5.33%                      | 1.13%               | 6.45%                    | 3.10%               | 6.07%                  | 5.60%                                    | 3.79%                          | 4.95%              | 8.31%                    |
| Sep 2021        | 3.98%                | 0.65%                         | 4.63%                      | 0.92%               | 5.55%                    | 1.70%               | 5.92%                  | 3.79%                                    | 2.89%                          | 4.06%              | 7.30%                    |
| Aug 2021        | 4.10%                | 0.53%                         | 4.64%                      | 0.64%               | 5.28%                    | 1.32%               | 5.36%                  | 2.75%                                    | 2.64%                          | 3.49%              | 7.46%                    |
| Jul 2021        | 3.68%                | 0.43%                         | 4.11%                      | 0.63%               | 4.74%                    | 1.53%               | 4.45%                  | 3.00%                                    | 2.48%                          | 4.94%              | 6.70%                    |
| Jun 2021        | 3.80%                | 0.64%                         | 4.44%                      | 0.63%               | 5.07%                    | 1.52%               | 4.87%                  | 3.34%                                    | 2.89%                          | 5.48%              | 6.69%                    |
| May 2021        | 3.54%                | 0.65%                         | 4.19%                      | 0.72%               | 4.91%                    | 1.67%               | 4.53%                  | 3.16%                                    | 2.50%                          | 5.61%              | 6.38%                    |
| Apr 2021        | 3.14%                | 0.51%                         | 3.65%                      | 0.90%               | 4.55%                    | 1.01%               | 4.91%                  | 2.84%                                    | 1.87%                          | 4.32%              | 6.12%                    |
| Mar 2021        | 3.15%                | 0.60%                         | 3.74%                      | 1.09%               | 4.84%                    | 2.23%               | 5.36%                  | 3.99%                                    | 1.78%                          | 4.62%              | 5.85%                    |
| Feb 2021        | 3.56%                | 0.45%                         | 4.01%                      | 2.90%               | 6.91%                    | 2.21%               | 8.05%                  | 4.21%                                    | 2.88%                          | 5.47%              | 8.79%                    |
| Jan 2021        | 3.62%                | 0.42%                         | 4.05%                      | 3.69%               | 7.73%                    | 2.50%               | 8.89%                  | 5.14%                                    | 3.59%                          | 5.89%              | 9.61%                    |
| 2021            | 3.81%                | 0.63%                         | 4.44%                      | 1.55%               | 5.99%                    | 2.01%               | 6.25%                  | 4.21%                                    | 2.91%                          | 5.33%              | 7.77%                    |

| Year / Month | Certified absence | Self-<br>certified<br>absence | Total<br>absence<br>rate | Non<br>Covid-19<br>absence | Covid-19<br>Absence | СНШВ   | Mental Health | PC    | Disabilities | Older People | CHO Ops |
|--------------|-------------------|-------------------------------|--------------------------|----------------------------|---------------------|--------|---------------|-------|--------------|--------------|---------|
| Mar 2024     | 5.39%             | 0.55%                         | 6.20%                    | 5.94%                      | 0.26%               | 3.90%  | 5.80%         | 5.98% | 5.88%        | 7.37%        | 1.79%   |
| Feb 2024     | 5.04%             | 0.67%                         | 6.14%                    | 5.71%                      | 0.43%               | 7.23%  | 5.45%         | 5.60% | 6.09%        | 7.41%        | 1.92%   |
| Jan 2024     | 5.54%             | 0.80%                         | 7.02%                    | 6.35%                      | 0.68%               | 8.00%  | 6.79%         | 5.96% | 6.72%        | 8.76%        | 2.26%   |
| 2024         | 5.32%             | 0.67%                         | 6.46%                    | 6.00%                      | 0.46%               | 6.44%  | 6.04%         | 5.83% | 6.23%        | 7.85%        | 2.01%   |
| Dec 2023     | 5.31%             | 0.88%                         | 6.76%                    | 6.20%                      | 0.57%               | 7.32%  | 6.93%         | 5.59% | 6.45%        | 8.05%        | 3.84%   |
| Nov 2023     | 5.15%             | 0.84%                         | 6.38%                    | 5.99%                      | 0.40%               | 3.48%  | 6.43%         | 5.26% | 6.18%        | 7.91%        | 3.33%   |
| Oct 2023     | 5.14%             | 0.86%                         | 6.53%                    | 6.01%                      | 0.53%               | 6.52%  | 6.67%         | 5.52% | 6.42%        | 7.60%        | 3.83%   |
| Sep 2023     | 5.11%             | 0.73%                         | 6.61%                    | 5.85%                      | 0.77%               | 3.33%  | 5.80%         | 5.26% | 6.84%        | 8.33%        | 6.32%   |
| Aug 2023     | 5.27%             | 0.74%                         | 6.86%                    | 6.01%                      | 0.85%               | 3.74%  | 6.32%         | 5.06% | 6.92%        | 8.91%        | 4.87%   |
| Jul 2023     | 4.63%             | 0.60%                         | 5.67%                    | 5.23%                      | 0.44%               | 2.80%  | 5.65%         | 4.10% | 5.52%        | 7.36%        |         |
| Jun 2023     | 4.87%             | 0.56%                         | 5.83%                    | 5.44%                      | 0.39%               | 3.86%  | 5.77%         | 4.20% | 5.61%        | 7.77%        | 0.89%   |
| May 2023     | 4.79%             | 0.56%                         | 5.79%                    | 5.35%                      | 0.44%               | 3.65%  | 5.80%         | 4.31% | 5.71%        | 7.44%        | 0.43%   |
| Apr 2023     | 4.82%             | 0.61%                         | 5.89%                    | 5.43%                      | 0.46%               | 2.80%  | 5.65%         | 4.06% | 6.15%        | 7.36%        |         |
| Mar 2023     | 3.76%             | 0.50%                         | 4.65%                    | 4.26%                      | 0.39%               | 1.20%  | 3.99%         | 3.22% | 5.62%        | 5.27%        |         |
| Feb 2023     | 4.19%             | 0.83%                         | 5.45%                    | 5.02%                      | 0.43%               |        | 5.58%         | 3.34% | 5.42%        | 6.71%        |         |
| Jan 2023     | 4.74%             | 1.05%                         | 6.89%                    | 5.79%                      | 1.10%               |        | 7.40%         | 4.67% | 6.60%        | 8.52%        |         |
| 2023         | 4.82%             | 0.72%                         | 6.09%                    | 5.54%                      | 0.55%               | 3.84%  | 5.94%         | 4.58% | 6.12%        | 7.56%        | 3.57%   |
| Dec 2022     | 4.44%             | 0.91%                         | 6.16%                    | 5.34%                      | 0.81%               |        | 5.89%         | 3.56% | 7.15%        | 6.53%        |         |
| Nov 2022     | 4.41%             | 0.71%                         | 5.82%                    | 5.11%                      | 0.71%               |        | 5.03%         | 4.17% | 6.53%        | 6.25%        |         |
| Oct 2022     | 4.54%             | 0.92%                         | 6.15%                    | 5.45%                      | 0.70%               |        | 5.32%         | 3.85% | 7.08%        | 6.71%        |         |
| Sep 2022     | 4.07%             | 0.69%                         | 5.50%                    | 4.76%                      | 0.74%               |        | 4.68%         | 3.37% | 6.29%        | 6.11%        |         |
| Aug 2022     | 3.91%             | 0.70%                         | 5.61%                    | 4.61%                      | 1.00%               |        | 5.42%         | 3.16% | 6.50%        | 5.80%        |         |
| Jul 2022     | 4.53%             | 0.56%                         | 7.24%                    | 5.08%                      | 2.16%               |        | 7.04%         | 5.32% | 7.69%        | 7.70%        |         |
| Jun 2022     | 3.47%             | 0.95%                         | 5.78%                    | 4.42%                      | 1.36%               |        | 4.63%         | 3.24% | 7.66%        | 5.64%        |         |
| May 2022     | 3.29%             | 0.98%                         | 5.66%                    | 4.26%                      | 1.39%               |        | 4.78%         | 3.88% | 6.20%        | 6.54%        |         |
| Apr 2022     | 3.68%             | 1.19%                         | 9.50%                    | 4.87%                      | 4.63%               |        | 8.15%         | 6.42% | 10.71%       | 10.68%       |         |
| Mar 2022     | 4.07%             | 1.34%                         | 9.22%                    | 5.41%                      | 3.82%               |        | 7.05%         | 7.59% | 11.19%       | 8.99%        |         |
| Feb 2022     | 3.51%             | 1.15%                         | 7.75%                    | 4.66%                      | 3.09%               |        | 6.97%         | 5.59% | 8.41%        | 9.04%        |         |
| Jan 2022     | 3.84%             | 1.19%                         | 10.34%                   | 5.03%                      | 5.31%               |        | 9.26%         | 6.54% | 12.16%       | 10.43%       |         |
| 2022         | 3.98%             | 0.94%                         | 7.05%                    | 4.92%                      | 2.13%               |        | 6.19%         | 4.71% | 8.13%        | 7.48%        |         |
| Dec 2021     | 4.00%             | 0.96%                         | 7.53%                    | 4.95%                      | 2.58%               | #DIV/0 | 6.08%         | 3.62% | 10.20%       | 7.79%        |         |
| Nov 2021     | 4.27%             | 0.99%                         | 7.65%                    | 5.26%                      | 2.39%               | #DIV/0 | 5.43%         | 4.39% | 10.32%       | 7.55%        |         |
| Oct 2021     | 4.59%             | 0.74%                         | 6.45%                    | 5.33%                      | 1.13%               | #DIV/0 | 4.84%         | 3.58% | 8.10%        | 7.10%        |         |
| Sep 2021     | 3.98%             | 0.65%                         | 5.55%                    | 4.63%                      | 0.92%               | #DIV/0 | 4.21%         | 3.07% | 6.89%        | 6.73%        |         |
| Aug 2021     | 4.10%             | 0.53%                         | 5.28%                    | 4.64%                      | 0.64%               | #DIV/0 | 4.14%         | 2.46% | 6.04%        | 6.83%        |         |
| Jul 2021     | 3.68%             | 0.43%                         | 4.74%                    | 4.11%                      | 0.63%               | #DIV/0 | 3.52%         | 2.44% | 5.35%        | 6.35%        |         |
| Jun 2021     | 3.80%             | 0.64%                         | 5.07%                    | 4.44%                      | 0.63%               | #DIV/0 | 4.05%         | 2.73% | 5.65%        | 6.57%        |         |
| May 2021     | 3.54%             | 0.65%                         | 4.91%                    | 4.19%                      | 0.72%               | #DIV/0 | 2.88%         | 2.30% | 5.48%        | 6.31%        |         |
| Apr 2021     | 3.14%             | 0.51%                         | 4.55%                    | 3.65%                      | 0.90%               | #DIV/0 | 3.29%         | 1.69% | 5.14%        | 7.06%        |         |
| Mar 2021     | 3.15%             | 0.60%                         | 4.84%                    | 3.74%                      | 1.09%               | #DIV/0 | 4.19%         | 2.34% | 5.44%        | 6.07%        |         |
| Feb 2021     | 3.56%             | 0.45%                         | 6.91%                    | 4.01%                      | 2.90%               | #DIV/0 | 4.56%         | 3.54% | 6.73%        | 11.22%       |         |
| Jan 2021     | 3.62%             | 0.42%                         | 7.73%                    | 4.05%                      | 3.69%               | #DIV/0 | 5.72%         | 3.61% | 10.05%       | 8.67%        |         |
| 2021         | 3.81%             | 0.63%                         | 5.99%                    | 4.44%                      | 1.55%               | #DIV/0 | 4.57%         | 3.01% | 7.14%        | 7.41%        |         |