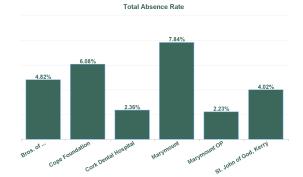

| Health Service Absence Rate -<br>by Care Group : Mar 2024 | Certified<br>absence | Self-<br>certified<br>absence | Non<br>Covid-19<br>absence | Covid-19<br>absence | Total<br>absence<br>rate | Medical &<br>Dental | Nursing &<br>Midwifery | Health &<br>Social Care<br>Professionals | Management &<br>Administrative | General<br>Support | Patient &<br>Client Care |
|-----------------------------------------------------------|----------------------|-------------------------------|----------------------------|---------------------|--------------------------|---------------------|------------------------|------------------------------------------|--------------------------------|--------------------|--------------------------|
| Total                                                     | 4.46%                | 0.63%                         | 5.09%                      | 0.28%               | 5.37%                    | 0.00%               | 6.83%                  | 3.69%                                    | 3.05%                          | 7.25%              | 5.61%                    |
| Bros. of Charity, Southern                                | 4.40%                | 0.42%                         | 4.82%                      | 0.00%               | 4.82%                    |                     | 5.34%                  | 4.43%                                    | 1.94%                          | 10.27%             | 5.05%                    |
| Cope Foundation                                           | 4.98%                | 0.84%                         | 5.82%                      | 0.27%               | 6.08%                    |                     | 7.74%                  | 2.22%                                    | 3.00%                          | 6.82%              | 6.44%                    |
| Cork Dental Hospital                                      | 2.00%                | 0.36%                         | 2.36%                      | 0.00%               | 2.36%                    | 0.00%               | 3.94%                  | 0.00%                                    | 4.15%                          | 1.98%              | 2.67%                    |
| Marymount                                                 | 5.66%                | 0.44%                         | 6.10%                      | 1.74%               | 7.84%                    | 0.00%               | 7.70%                  | 2.10%                                    | 4.37%                          | 11.87%             | 15.58%                   |
| Marymount OP                                              | 0.93%                | 0.93%                         | 1.85%                      | 0.37%               | 2.23%                    | 0.00%               | 0.57%                  |                                          |                                |                    | 3.71%                    |
| St. John of God, Kerry                                    | 3.41%                | 0.53%                         | 3.94%                      | 0.08%               | 4.02%                    |                     | 7.02%                  | 5.30%                                    | 1.59%                          | 5.33%              | 2.64%                    |
| Section 38 Voluntary Agencies                             | 4.46%                | 0.63%                         | 5.09%                      | 0.28%               | 5.37%                    | 0.00%               | 6.83%                  | 3.69%                                    | 3.05%                          | 7.25%              | 5.61%                    |