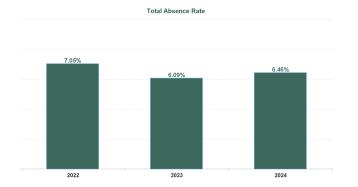

| Year /<br>Month | Certified<br>absence | Self-<br>certified<br>absence | Non<br>Covid-19<br>absence | Covid-19<br>absence | Total<br>absence<br>rate | Medical &<br>Dental | Nursing &<br>Midwifery | Health &<br>Social Care<br>Professionals | Management &<br>Administrative | General<br>Support | Patient &<br>Client Care |
|-----------------|----------------------|-------------------------------|----------------------------|---------------------|--------------------------|---------------------|------------------------|------------------------------------------|--------------------------------|--------------------|--------------------------|
| Mar 2024        | 5.39%                | 0.55%                         | 5.94%                      | 0.26%               | 6.20%                    | 2.07%               | 7.25%                  | 5.16%                                    | 4.51%                          | 5.96%              | 6.86%                    |
| Feb 2024        | 5.04%                | 0.67%                         | 5.71%                      | 0.43%               | 6.14%                    | 1.54%               | 7.05%                  | 5.28%                                    | 4.26%                          | 7.63%              | 6.78%                    |
| Jan 2024        | 5.54%                | 0.80%                         | 6.35%                      | 0.68%               | 7.02%                    | 2.56%               | 8.10%                  | 5.86%                                    | 5.95%                          | 7.41%              | 7.56%                    |
| 2024            | 5.32%                | 0.67%                         | 6.00%                      | 0.46%               | 6.46%                    | 2.06%               | 7.46%                  | 5.44%                                    | 4.93%                          | 7.01%              | 7.06%                    |
| Dec 2023        | 5.31%                | 0.88%                         | 6.20%                      | 0.57%               | 6.76%                    | 3.18%               | 7.50%                  | 6.06%                                    | 4.82%                          | 6.69%              | 7.48%                    |
| Nov 2023        | 5.15%                | 0.84%                         | 5.99%                      | 0.40%               | 6.38%                    | 3.18%               | 7.03%                  | 5.65%                                    | 4.26%                          | 6.25%              | 7.44%                    |
| Oct 2023        | 5.14%                | 0.86%                         | 6.01%                      | 0.53%               | 6.53%                    | 3.55%               | 7.11%                  | 5.82%                                    | 4.62%                          | 6.92%              | 7.38%                    |
| Sep 2023        | 5.11%                | 0.73%                         | 5.85%                      | 0.77%               | 6.61%                    | 2.31%               | 7.56%                  | 6.61%                                    | 4.49%                          | 5.97%              | 7.22%                    |
| Aug 2023        | 5.27%                | 0.74%                         | 6.01%                      | 0.85%               | 6.86%                    | 2.41%               | 7.34%                  | 6.14%                                    | 4.81%                          | 8.97%              | 7.76%                    |
| Jul 2023        | 4.63%                | 0.60%                         | 5.23%                      | 0.44%               | 5.67%                    | 2.70%               | 5.94%                  | 4.58%                                    | 3.63%                          | 5.95%              | 6.86%                    |
| Jun 2023        | 4.87%                | 0.56%                         | 5.44%                      | 0.39%               | 5.83%                    | 3.32%               | 6.26%                  | 4.49%                                    | 4.09%                          | 6.68%              | 6.84%                    |
| May 2023        | 4.79%                | 0.56%                         | 5.35%                      | 0.44%               | 5.79%                    | 1.73%               | 6.10%                  | 4.72%                                    | 3.88%                          | 6.52%              | 7.10%                    |
| Apr 2023        | 4.82%                | 0.61%                         | 5.43%                      | 0.46%               | 5.89%                    | 2.73%               | 6.12%                  | 4.49%                                    | 3.58%                          | 5.43%              | 7.45%                    |
| Mar 2023        | 3.76%                | 0.50%                         | 4.26%                      | 0.39%               | 4.65%                    | 2.85%               | 4.07%                  | 4.47%                                    | 2.40%                          | 5.94%              | 6.10%                    |
| Feb 2023        | 4.19%                | 0.83%                         | 5.02%                      | 0.43%               | 5.45%                    | 1.75%               | 5.16%                  | 5.26%                                    | 3.50%                          | 6.53%              | 6.41%                    |
| Jan 2023        | 4.74%                | 1.05%                         | 5.79%                      | 1.10%               | 6.89%                    | 3.07%               | 6.97%                  | 6.45%                                    | 4.18%                          | 7.98%              | 7.73%                    |
| 2023            | 4.82%                | 0.72%                         | 5.54%                      | 0.55%               | 6.09%                    | 2.75%               | 6.39%                  | 5.36%                                    | 4.02%                          | 6.61%              | 7.14%                    |
| Dec 2022        | 4.44%                | 0.91%                         | 5.34%                      | 0.81%               | 6.16%                    | 2.97%               | 5.85%                  | 6.77%                                    | 3.04%                          | 6.69%              | 7.25%                    |
| Nov 2022        | 4.41%                | 0.71%                         | 5.11%                      | 0.71%               | 5.82%                    | 3.30%               | 5.77%                  | 5.32%                                    | 2.88%                          | 8.22%              | 6.69%                    |
| Oct 2022        | 4.54%                | 0.92%                         | 5.45%                      | 0.70%               | 6.15%                    | 3.56%               | 5.80%                  | 5.92%                                    | 2.32%                          | 9.48%              | 7.23%                    |
| Sep 2022        | 4.07%                | 0.69%                         | 4.76%                      | 0.74%               | 5.50%                    | 2.39%               | 5.12%                  | 3.69%                                    | 2.81%                          | 7.31%              | 6.98%                    |
| Aug 2022        | 3.91%                | 0.70%                         | 4.61%                      | 1.00%               | 5.61%                    | 2.31%               | 5.61%                  | 5.07%                                    | 2.46%                          | 5.37%              | 6.90%                    |
| Jul 2022        | 4.53%                | 0.56%                         | 5.08%                      | 2.16%               | 7.24%                    | 3.67%               | 7.72%                  | 6.34%                                    | 3.58%                          | 5.51%              | 8.58%                    |
| Jun 2022        | 3.47%                | 0.95%                         | 4.42%                      | 1.36%               | 5.78%                    | 2.55%               | 5.53%                  | 5.31%                                    | 2.70%                          | 7.06%              | 7.17%                    |
| May 2022        | 3.29%                | 0.98%                         | 4.26%                      | 1.39%               | 5.66%                    | 3.55%               | 5.88%                  | 3.71%                                    | 2.23%                          | 6.63%              | 7.00%                    |
| Apr 2022        | 3.68%                | 1.19%                         | 4.87%                      | 4.63%               | 9.50%                    | 5.48%               | 9.87%                  | 7.60%                                    | 4.69%                          | 9.76%              | 11.32%                   |
| Mar 2022        | 4.07%                | 1.34%                         | 5.41%                      | 3.82%               | 9.22%                    | 5.09%               | 9.77%                  | 7.89%                                    | 4.92%                          | 8.97%              | 10.78%                   |
| Feb 2022        | 3.51%                | 1.15%                         | 4.66%                      | 3.09%               | 7.75%                    | 1.75%               | 8.28%                  | 6.07%                                    | 3.60%                          | 7.22%              | 9.61%                    |
| Jan 2022        | 3.84%                | 1.19%                         | 5.03%                      | 5.31%               | 10.34%                   | 2.64%               | 10.67%                 | 7.93%                                    | 4.71%                          | 9.49%              | 13.02%                   |
| 2022            | 3.98%                | 0.94%                         | 4.92%                      | 2.13%               | 7.05%                    | 3.37%               | 7.06%                  | 5.99%                                    | 3.30%                          | 7.65%              | 8.56%                    |
| Dec 2021        | 4.00%                | 0.96%                         | 4.95%                      | 2.58%               | 7.53%                    | 2.75%               | 7.86%                  | 5.15%                                    | 3.60%                          | 9.08%              | 9.59%                    |
| Nov 2021        | 4.27%                | 0.99%                         | 5.26%                      | 2.39%               | 7.65%                    | 2.79%               | 7.18%                  | 7.19%                                    | 3.72%                          | 6.81%              | 9.89%                    |
| Oct 2021        | 4.59%                | 0.74%                         | 5.33%                      | 1.13%               | 6.45%                    | 3.10%               | 6.07%                  | 5.60%                                    | 3.79%                          | 4.95%              | 8.31%                    |
| Sep 2021        | 3.98%                | 0.65%                         | 4.63%                      | 0.92%               | 5.55%                    | 1.70%               | 5.92%                  | 3.79%                                    | 2.89%                          | 4.06%              | 7.30%                    |
| Aug 2021        | 4.10%                | 0.53%                         | 4.64%                      | 0.64%               | 5.28%                    | 1.32%               | 5.36%                  | 2.75%                                    | 2.64%                          | 3.49%              | 7.46%                    |
| Jul 2021        | 3.68%                | 0.43%                         | 4.11%                      | 0.63%               | 4.74%                    | 1.53%               | 4.45%                  | 3.00%                                    | 2.48%                          | 4.94%              | 6.70%                    |
| Jun 2021        | 3.80%                | 0.64%                         | 4.44%                      | 0.63%               | 5.07%                    | 1.52%               | 4.87%                  | 3.34%                                    | 2.89%                          | 5.48%              | 6.69%                    |
| May 2021        | 3.54%                | 0.65%                         | 4.19%                      | 0.72%               | 4.91%                    | 1.67%               | 4.53%                  | 3.16%                                    | 2.50%                          | 5.61%              | 6.38%                    |
| Apr 2021        | 3.14%                | 0.51%                         | 3.65%                      | 0.90%               | 4.55%                    | 1.01%               | 4.91%                  | 2.84%                                    | 1.87%                          | 4.32%              | 6.12%                    |
| Mar 2021        | 3.15%                | 0.60%                         | 3.74%                      | 1.09%               | 4.84%                    | 2.23%               | 5.36%                  | 3.99%                                    | 1.78%                          | 4.62%              | 5.85%                    |
| Feb 2021        | 3.56%                | 0.45%                         | 4.01%                      | 2.90%               | 6.91%                    | 2.21%               | 8.05%                  | 4.21%                                    | 2.88%                          | 5.47%              | 8.79%                    |
| Jan 2021        | 3.62%                | 0.42%                         | 4.05%                      | 3.69%               | 7.73%                    | 2.50%               | 8.89%                  | 5.14%                                    | 3.59%                          | 5.89%              | 9.61%                    |
| 2021            | 3.81%                | 0.63%                         | 4.44%                      | 1.55%               | 5.99%                    | 2.01%               | 6.25%                  | 4.21%                                    | 2.91%                          | 5.33%              | 7.77%                    |

| Year / Month | Certified absence | Self-<br>certified<br>absence | Total<br>absence<br>rate | Non<br>Covid-19<br>absence | Covid-19<br>Absence | СНШВ   | Mental Health | PC    | Disabilities | Older People | CHO Ops |
|--------------|-------------------|-------------------------------|--------------------------|----------------------------|---------------------|--------|---------------|-------|--------------|--------------|---------|
| Mar 2024     | 5.39%             | 0.55%                         | 6.20%                    | 5.94%                      | 0.26%               | 3.90%  | 5.80%         | 5.98% | 5.88%        | 7.37%        | 1.79%   |
| Feb 2024     | 5.04%             | 0.67%                         | 6.14%                    | 5.71%                      | 0.43%               | 7.23%  | 5.45%         | 5.60% | 6.09%        | 7.41%        | 1.92%   |
| Jan 2024     | 5.54%             | 0.80%                         | 7.02%                    | 6.35%                      | 0.68%               | 8.00%  | 6.79%         | 5.96% | 6.72%        | 8.76%        | 2.26%   |
| 2024         | 5.32%             | 0.67%                         | 6.46%                    | 6.00%                      | 0.46%               | 6.44%  | 6.04%         | 5.83% | 6.23%        | 7.85%        | 2.01%   |
| Dec 2023     | 5.31%             | 0.88%                         | 6.76%                    | 6.20%                      | 0.57%               | 7.32%  | 6.93%         | 5.59% | 6.45%        | 8.05%        | 3.84%   |
| Nov 2023     | 5.15%             | 0.84%                         | 6.38%                    | 5.99%                      | 0.40%               | 3.48%  | 6.43%         | 5.26% | 6.18%        | 7.91%        | 3.33%   |
| Oct 2023     | 5.14%             | 0.86%                         | 6.53%                    | 6.01%                      | 0.53%               | 6.52%  | 6.67%         | 5.52% | 6.42%        | 7.60%        | 3.83%   |
| Sep 2023     | 5.11%             | 0.73%                         | 6.61%                    | 5.85%                      | 0.77%               | 3.33%  | 5.80%         | 5.26% | 6.84%        | 8.33%        | 6.32%   |
| Aug 2023     | 5.27%             | 0.74%                         | 6.86%                    | 6.01%                      | 0.85%               | 3.74%  | 6.32%         | 5.06% | 6.92%        | 8.91%        | 4.87%   |
| Jul 2023     | 4.63%             | 0.60%                         | 5.67%                    | 5.23%                      | 0.44%               | 2.80%  | 5.65%         | 4.10% | 5.52%        | 7.36%        |         |
| Jun 2023     | 4.87%             | 0.56%                         | 5.83%                    | 5.44%                      | 0.39%               | 3.86%  | 5.77%         | 4.20% | 5.61%        | 7.77%        | 0.89%   |
| May 2023     | 4.79%             | 0.56%                         | 5.79%                    | 5.35%                      | 0.44%               | 3.65%  | 5.80%         | 4.31% | 5.71%        | 7.44%        | 0.43%   |
| Apr 2023     | 4.82%             | 0.61%                         | 5.89%                    | 5.43%                      | 0.46%               | 2.80%  | 5.65%         | 4.06% | 6.15%        | 7.36%        |         |
| Mar 2023     | 3.76%             | 0.50%                         | 4.65%                    | 4.26%                      | 0.39%               | 1.20%  | 3.99%         | 3.22% | 5.62%        | 5.27%        |         |
| Feb 2023     | 4.19%             | 0.83%                         | 5.45%                    | 5.02%                      | 0.43%               |        | 5.58%         | 3.34% | 5.42%        | 6.71%        |         |
| Jan 2023     | 4.74%             | 1.05%                         | 6.89%                    | 5.79%                      | 1.10%               |        | 7.40%         | 4.67% | 6.60%        | 8.52%        |         |
| 2023         | 4.82%             | 0.72%                         | 6.09%                    | 5.54%                      | 0.55%               | 3.84%  | 5.94%         | 4.58% | 6.12%        | 7.56%        | 3.57%   |
| Dec 2022     | 4.44%             | 0.91%                         | 6.16%                    | 5.34%                      | 0.81%               |        | 5.89%         | 3.56% | 7.15%        | 6.53%        |         |
| Nov 2022     | 4.41%             | 0.71%                         | 5.82%                    | 5.11%                      | 0.71%               |        | 5.03%         | 4.17% | 6.53%        | 6.25%        |         |
| Oct 2022     | 4.54%             | 0.92%                         | 6.15%                    | 5.45%                      | 0.70%               |        | 5.32%         | 3.85% | 7.08%        | 6.71%        |         |
| Sep 2022     | 4.07%             | 0.69%                         | 5.50%                    | 4.76%                      | 0.74%               |        | 4.68%         | 3.37% | 6.29%        | 6.11%        |         |
| Aug 2022     | 3.91%             | 0.70%                         | 5.61%                    | 4.61%                      | 1.00%               |        | 5.42%         | 3.16% | 6.50%        | 5.80%        |         |
| Jul 2022     | 4.53%             | 0.56%                         | 7.24%                    | 5.08%                      | 2.16%               |        | 7.04%         | 5.32% | 7.69%        | 7.70%        |         |
| Jun 2022     | 3.47%             | 0.95%                         | 5.78%                    | 4.42%                      | 1.36%               |        | 4.63%         | 3.24% | 7.66%        | 5.64%        |         |
| May 2022     | 3.29%             | 0.98%                         | 5.66%                    | 4.26%                      | 1.39%               |        | 4.78%         | 3.88% | 6.20%        | 6.54%        |         |
| Apr 2022     | 3.68%             | 1.19%                         | 9.50%                    | 4.87%                      | 4.63%               |        | 8.15%         | 6.42% | 10.71%       | 10.68%       |         |
| Mar 2022     | 4.07%             | 1.34%                         | 9.22%                    | 5.41%                      | 3.82%               |        | 7.05%         | 7.59% | 11.19%       | 8.99%        |         |
| Feb 2022     | 3.51%             | 1.15%                         | 7.75%                    | 4.66%                      | 3.09%               |        | 6.97%         | 5.59% | 8.41%        | 9.04%        |         |
| Jan 2022     | 3.84%             | 1.19%                         | 10.34%                   | 5.03%                      | 5.31%               |        | 9.26%         | 6.54% | 12.16%       | 10.43%       |         |
| 2022         | 3.98%             | 0.94%                         | 7.05%                    | 4.92%                      | 2.13%               |        | 6.19%         | 4.71% | 8.13%        | 7.48%        |         |
| Dec 2021     | 4.00%             | 0.96%                         | 7.53%                    | 4.95%                      | 2.58%               | #DIV/0 | 6.08%         | 3.62% | 10.20%       | 7.79%        |         |
| Nov 2021     | 4.27%             | 0.99%                         | 7.65%                    | 5.26%                      | 2.39%               | #DIV/0 | 5.43%         | 4.39% | 10.32%       | 7.55%        |         |
| Oct 2021     | 4.59%             | 0.74%                         | 6.45%                    | 5.33%                      | 1.13%               | #DIV/0 | 4.84%         | 3.58% | 8.10%        | 7.10%        |         |
| Sep 2021     | 3.98%             | 0.65%                         | 5.55%                    | 4.63%                      | 0.92%               | #DIV/0 | 4.21%         | 3.07% | 6.89%        | 6.73%        |         |
| Aug 2021     | 4.10%             | 0.53%                         | 5.28%                    | 4.64%                      | 0.64%               | #DIV/0 | 4.14%         | 2.46% | 6.04%        | 6.83%        |         |
| Jul 2021     | 3.68%             | 0.43%                         | 4.74%                    | 4.11%                      | 0.63%               | #DIV/0 | 3.52%         | 2.44% | 5.35%        | 6.35%        |         |
| Jun 2021     | 3.80%             | 0.64%                         | 5.07%                    | 4.44%                      | 0.63%               | #DIV/0 | 4.05%         | 2.73% | 5.65%        | 6.57%        |         |
| May 2021     | 3.54%             | 0.65%                         | 4.91%                    | 4.19%                      | 0.72%               | #DIV/0 | 2.88%         | 2.30% | 5.48%        | 6.31%        |         |
| Apr 2021     | 3.14%             | 0.51%                         | 4.55%                    | 3.65%                      | 0.90%               | #DIV/0 | 3.29%         | 1.69% | 5.14%        | 7.06%        |         |
| Mar 2021     | 3.15%             | 0.60%                         | 4.84%                    | 3.74%                      | 1.09%               | #DIV/0 | 4.19%         | 2.34% | 5.44%        | 6.07%        |         |
| Feb 2021     | 3.56%             | 0.45%                         | 6.91%                    | 4.01%                      | 2.90%               | #DIV/0 | 4.56%         | 3.54% | 6.73%        | 11.22%       |         |
| Jan 2021     | 3.62%             | 0.42%                         | 7.73%                    | 4.05%                      | 3.69%               | #DIV/0 | 5.72%         | 3.61% | 10.05%       | 8.67%        |         |
| 2021         | 3.81%             | 0.63%                         | 5.99%                    | 4.44%                      | 1.55%               | #DIV/0 | 4.57%         | 3.01% | 7.14%        | 7.41%        |         |