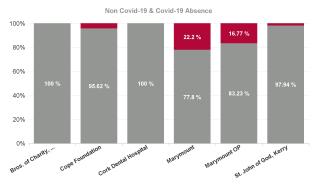

| Health Service Absence Rate -<br>by Care Group : Mar 2024 | Certified<br>absence | Self-<br>certified<br>absence | Non<br>Covid-19<br>absence | Covid-19<br>absence | Total<br>absence<br>rate | Medical &<br>Dental | Nursing &<br>Midwifery | Health &<br>Social Care<br>Professionals | Management &<br>Administrative | General<br>Support | Patient &<br>Client Care |
|-----------------------------------------------------------|----------------------|-------------------------------|----------------------------|---------------------|--------------------------|---------------------|------------------------|------------------------------------------|--------------------------------|--------------------|--------------------------|
| Total                                                     | 4.46%                | 0.63%                         | 5.09%                      | 0.28%               | 5.37%                    | 0.00%               | 6.83%                  | 3.69%                                    | 3.05%                          | 7.25%              | 5.61%                    |
| Bros. of Charity, Southern                                | 4.40%                | 0.42%                         | 4.82%                      | 0.00%               | 4.82%                    |                     | 5.34%                  | 4.43%                                    | 1.94%                          | 10.27%             | 5.05%                    |
| Cope Foundation                                           | 4.98%                | 0.84%                         | 5.82%                      | 0.27%               | 6.08%                    |                     | 7.74%                  | 2.22%                                    | 3.00%                          | 6.82%              | 6.44%                    |
| Cork Dental Hospital                                      | 2.00%                | 0.36%                         | 2.36%                      | 0.00%               | 2.36%                    | 0.00%               | 3.94%                  | 0.00%                                    | 4.15%                          | 1.98%              | 2.67%                    |
| Marymount                                                 | 5.66%                | 0.44%                         | 6.10%                      | 1.74%               | 7.84%                    | 0.00%               | 7.70%                  | 2.10%                                    | 4.37%                          | 11.87%             | 15.58%                   |
| Marymount OP                                              | 0.93%                | 0.93%                         | 1.85%                      | 0.37%               | 2.23%                    | 0.00%               | 0.57%                  |                                          |                                |                    | 3.71%                    |
| St. John of God, Kerry                                    | 3.41%                | 0.53%                         | 3.94%                      | 0.08%               | 4.02%                    |                     | 7.02%                  | 5.30%                                    | 1.59%                          | 5.33%              | 2.64%                    |
| Section 38 Voluntary Agencies                             | 4.46%                | 0.63%                         | 5.09%                      | 0.28%               | 5.37%                    | 0.00%               | 6.83%                  | 3.69%                                    | 3.05%                          | 7.25%              | 5.61%                    |