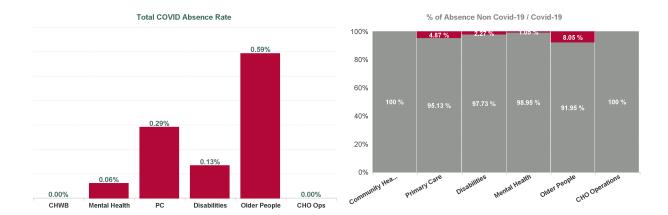

| Health Service Absence Rate<br>- by Care Group: Mar 2024 | Certified<br>absence | Self- certified<br>absence | Non Covid-19<br>absence | Covid-19<br>absence | Total absence<br>rate | % Non<br>Covid-19<br>absence | % Covid-19<br>absence |
|----------------------------------------------------------|----------------------|----------------------------|-------------------------|---------------------|-----------------------|------------------------------|-----------------------|
| CHO 4                                                    | 5.39%                | 0.55%                      | 5.94%                   | 0.26%               | 6.20%                 | 95.80%                       | 4.20%                 |
| Community Health & Wellbeing                             | 3.90%                | 0.00%                      | 3.90%                   | 0.00%               | 3.90%                 | 100.00%                      | 0.00%                 |
| Primary Care                                             | 5.27%                | 0.42%                      | 5.69%                   | 0.29%               | 5.98%                 | 95.13%                       | 4.87%                 |
| Disabilities                                             | 5.09%                | 0.65%                      | 5.74%                   | 0.13%               | 5.88%                 | 97.73%                       | 2.27%                 |
| Mental Health                                            | 5.28%                | 0.46%                      | 5.74%                   | 0.06%               | 5.80%                 | 98.95%                       | 1.05%                 |
| Older People                                             | 6.17%                | 0.61%                      | 6.78%                   | 0.59%               | 7.37%                 | 91.95%                       | 8.05%                 |
| CHO Operations                                           | 1.79%                | 0.00%                      | 1.79%                   | 0.00%               | 1.79%                 | 100.00%                      | 0.00%                 |
| Community Services                                       | 5.39%                | 0.55%                      | 5.94%                   | 0.26%               | 6.20%                 | 95.80%                       | 4.20%                 |