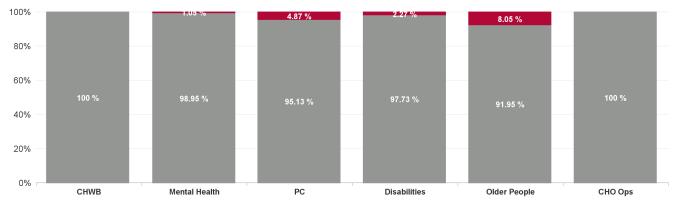

| Health Service Absence Rate<br>- by Care Group: Mar 2024 | Certified<br>absence | Self- certified<br>absence | Non Covid-19<br>absence | Covid-19<br>absence | Total absence<br>rate | % Non<br>Covid-19<br>absence | % Covid-19<br>absence |
|----------------------------------------------------------|----------------------|----------------------------|-------------------------|---------------------|-----------------------|------------------------------|-----------------------|
| CHO 4                                                    | 5.39%                | 0.55%                      | 5.94%                   | 0.26%               | 6.20%                 | 95.80%                       | 4.20%                 |
| Community Health & Wellbeing                             | 3.90%                | 0.00%                      | 3.90%                   | 0.00%               | 3.90%                 | 100.00%                      | 0.00%                 |
| Primary Care                                             | 5.27%                | 0.42%                      | 5.69%                   | 0.29%               | 5.98%                 | 95.13%                       | 4.87%                 |
| Disabilities                                             | 5.09%                | 0.65%                      | 5.74%                   | 0.13%               | 5.88%                 | 97.73%                       | 2.27%                 |
| Mental Health                                            | 5.28%                | 0.46%                      | 5.74%                   | 0.06%               | 5.80%                 | 98.95%                       | 1.05%                 |
| Older People                                             | 6.17%                | 0.61%                      | 6.78%                   | 0.59%               | 7.37%                 | 91.95%                       | 8.05%                 |
| CHO Operations                                           | 1.79%                | 0.00%                      | 1.79%                   | 0.00%               | 1.79%                 | 100.00%                      | 0.00%                 |
| Community Services                                       | 5.39%                | 0.55%                      | 5.94%                   | 0.26%               | 6.20%                 | 95.80%                       | 4.20%                 |

## **Total Absence Rate**

| Health Service Absence Rate<br>- by Care Group : Mar 2024 | Certified absence | Self-<br>certified<br>absence | Non<br>Covid-19<br>absence | Covid-19<br>absence | Total<br>absence<br>rate | Medical &<br>Dental | Nursing &<br>Midwifery | Health &<br>Social Care<br>Professionals | Management &<br>Administrative | General<br>Support | Patient &<br>Client Care |
|-----------------------------------------------------------|-------------------|-------------------------------|----------------------------|---------------------|--------------------------|---------------------|------------------------|------------------------------------------|--------------------------------|--------------------|--------------------------|
| CHO 4                                                     | 5.39%             | 0.55%                         | 5.94%                      | 0.26%               | 6.20%                    | 2.07%               | 7.25%                  | 5.16%                                    | 4.51%                          | 5.96%              | 6.86%                    |
| Community Health & Wellbeing                              | 3.90%             | 0.00%                         | 3.90%                      | 0.00%               | 3.90%                    |                     | 37.23%                 | 0.00%                                    | 2.88%                          |                    | 0.26%                    |
| Primary Care                                              | 5.27%             | 0.42%                         | 5.69%                      | 0.29%               | 5.98%                    | 2.69%               | 7.01%                  | 6.18%                                    | 4.61%                          | 7.89%              | 8.36%                    |
| Disabilities                                              | 5.09%             | 0.65%                         | 5.74%                      | 0.13%               | 5.88%                    | 0.00%               | 8.47%                  | 4.13%                                    | 4.85%                          | 6.40%              | 5.76%                    |
| Mental Health                                             | 5.28%             | 0.46%                         | 5.74%                      | 0.06%               | 5.80%                    | 1.82%               | 6.57%                  | 5.25%                                    | 3.60%                          | 6.08%              | 8.14%                    |
| Older People                                              | 6.17%             | 0.61%                         | 6.78%                      | 0.59%               | 7.37%                    | 0.00%               | 7.33%                  | 9.03%                                    | 5.16%                          | 4.71%              | 8.38%                    |
| CHO Operations                                            | 1.79%             | 0.00%                         | 1.79%                      | 0.00%               | 1.79%                    |                     | 3.89%                  | 1.93%                                    | 1.12%                          |                    |                          |
| Community Services                                        | 5.39%             | 0.55%                         | 5.94%                      | 0.26%               | 6.20%                    | 2.07%               | 7.25%                  | 5.16%                                    | 4.51%                          | 5.96%              | 6.86%                    |