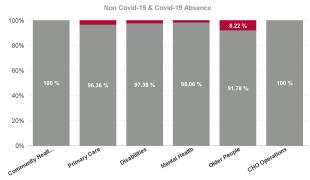

| Health Service Absence Rate -<br>by Care Group : May 2024 | Certified absence | Self-<br>certified<br>absence | Non<br>Covid-19<br>absence | Covid-19<br>absence | Total<br>absence<br>rate | Medical &<br>Dental | Nursing &<br>Midwifery | Health &<br>Social Care<br>Professionals | Management &<br>Administrative | General<br>Support | Pa<br>Clie |
|-----------------------------------------------------------|-------------------|-------------------------------|----------------------------|---------------------|--------------------------|---------------------|------------------------|------------------------------------------|--------------------------------|--------------------|------------|
| Total                                                     | 4.19%             | 0.93%                         | 5.12%                      | 0.27%               | 5.39%                    | 0.00%               | 5.43%                  | 4.59%                                    | 3.03%                          | 8.83%              |            |
| Bros. of Charity, Southern                                | 3.71%             | 0.48%                         | 4.20%                      | 0.09%               | 4.29%                    |                     | 3.18%                  | 4.94%                                    | 2.95%                          | 2.49%              |            |
| Cope Foundation                                           | 4.30%             | 1.50%                         | 5.79%                      | 0.27%               | 6.06%                    |                     | 6.98%                  | 2.94%                                    | 1.16%                          | 6.28%              |            |
| Cork Dental Hospital                                      | 3.99%             | 0.27%                         | 4.26%                      | 0.00%               | 4.26%                    | 0.00%               | 0.63%                  | 8.46%                                    | 4.32%                          | 6.49%              |            |
| Marymount                                                 | 7.64%             | 0.51%                         | 8.15%                      | 1.51%               | 9.66%                    | 0.00%               | 7.65%                  | 4.15%                                    | 4.58%                          | 29.63%             |            |
| Marymount OP                                              | 0.55%             | 0.55%                         | 1.11%                      | 0.25%               | 1.36%                    | 0.00%               | 1.17%                  |                                          |                                |                    |            |
| St. John of God, Kerry                                    | 3.42%             | 0.53%                         | 3.95%                      | 0.02%               | 3.96%                    |                     | 0.59%                  | 7.35%                                    | 4.53%                          | 1.14%              |            |
| Section 38 Voluntary Agencies                             | 4.19%             | 0.93%                         | 5.12%                      | 0.27%               | 5.39%                    | 0.00%               | 5.43%                  | 4.59%                                    | 3.03%                          | 8.83%              |            |