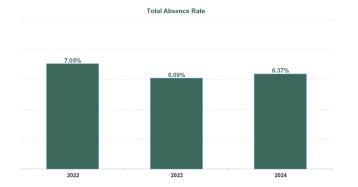

| Year /<br>Month | Certified absence | Self-<br>certified<br>absence | Non<br>Covid-19<br>absence | Covid-19<br>absence | Total<br>absence<br>rate | Medical &<br>Dental | Nursing &<br>Midwifery | Health &<br>Social Care<br>Professionals | Management &<br>Administrative | General<br>Support | Patient &<br>Client Care |
|-----------------|-------------------|-------------------------------|----------------------------|---------------------|--------------------------|---------------------|------------------------|------------------------------------------|--------------------------------|--------------------|--------------------------|
| May 2024        | 5.34%             | 0.71%                         | 6.04%                      | 0.32%               | 6.36%                    | 2.78%               | 7.33%                  | 4.90%                                    | 4.00%                          | 8.38%              | 7.25%                    |
| Apr 2024        | 5.28%             | 0.62%                         | 5.89%                      | 0.22%               | 6.12%                    | 2.56%               | 7.23%                  | 4.70%                                    | 4.35%                          | 5.84%              | 6.92%                    |
| Mar 2024        | 5.39%             | 0.55%                         | 5.94%                      | 0.26%               | 6.20%                    | 2.07%               | 7.25%                  | 5.16%                                    | 4.51%                          | 5.96%              | 6.86%                    |
| Feb 2024        | 5.04%             | 0.67%                         | 5.71%                      | 0.43%               | 6.14%                    | 1.54%               | 7.05%                  | 5.28%                                    | 4.26%                          | 7.63%              | 6.78%                    |
| Jan 2024        | 5.54%             | 0.80%                         | 6.35%                      | 0.68%               | 7.02%                    | 2.56%               | 8.10%                  | 5.86%                                    | 5.95%                          | 7.41%              | 7.56%                    |
| 2024            | 5.32%             | 0.67%                         | 5.99%                      | 0.38%               | 6.37%                    | 2.32%               | 7.39%                  | 5.18%                                    | 4.62%                          | 7.06%              | 7.07%                    |
| Dec 2023        | 5.31%             | 0.88%                         | 6.20%                      | 0.57%               | 6.76%                    | 3.18%               | 7.50%                  | 6.06%                                    | 4.82%                          | 6.69%              | 7.48%                    |
| Nov 2023        | 5.15%             | 0.84%                         | 5.99%                      | 0.40%               | 6.38%                    | 3.18%               | 7.03%                  | 5.65%                                    | 4.26%                          | 6.25%              | 7.44%                    |
| Oct 2023        | 5.14%             | 0.86%                         | 6.01%                      | 0.53%               | 6.53%                    | 3.55%               | 7.11%                  | 5.82%                                    | 4.62%                          | 6.92%              | 7.38%                    |
| Sep 2023        | 5.11%             | 0.73%                         | 5.85%                      | 0.77%               | 6.61%                    | 2.31%               | 7.56%                  | 6.61%                                    | 4.49%                          | 5.97%              | 7.22%                    |
| Aug 2023        | 5.27%             | 0.74%                         | 6.01%                      | 0.85%               | 6.86%                    | 2.41%               | 7.34%                  | 6.14%                                    | 4.81%                          | 8.97%              | 7.76%                    |
| Jul 2023        | 4.63%             | 0.60%                         | 5.23%                      | 0.44%               | 5.67%                    | 2.70%               | 5.94%                  | 4.58%                                    | 3.63%                          | 5.95%              | 6.86%                    |
| Jun 2023        | 4.87%             | 0.56%                         | 5.44%                      | 0.39%               | 5.83%                    | 3.32%               | 6.26%                  | 4.49%                                    | 4.09%                          | 6.68%              | 6.84%                    |
| May 2023        | 4.79%             | 0.56%                         | 5.35%                      | 0.44%               | 5.79%                    | 1.73%               | 6.10%                  | 4.72%                                    | 3.88%                          | 6.52%              | 7.10%                    |
| Apr 2023        | 4.82%             | 0.61%                         | 5.43%                      | 0.46%               | 5.89%                    | 2.73%               | 6.12%                  | 4.49%                                    | 3.58%                          | 5.43%              | 7.45%                    |
| Mar 2023        | 3.76%             | 0.50%                         | 4.26%                      | 0.39%               | 4.65%                    | 2.85%               | 4.07%                  | 4.47%                                    | 2.40%                          | 5.94%              | 6.10%                    |
| Feb 2023        | 4.19%             | 0.83%                         | 5.02%                      | 0.43%               | 5.45%                    | 1.75%               | 5.16%                  | 5.26%                                    | 3.50%                          | 6.53%              | 6.41%                    |
| Jan 2023        | 4.74%             | 1.05%                         | 5.79%                      | 1.10%               | 6.89%                    | 3.07%               | 6.97%                  | 6.45%                                    | 4.18%                          | 7.98%              | 7.73%                    |
| 2023            | 4.82%             | 0.72%                         | 5.54%                      | 0.55%               | 6.09%                    | 2.75%               | 6.39%                  | 5.36%                                    | 4.02%                          | 6.61%              | 7.14%                    |
| Dec 2022        | 4.44%             | 0.91%                         | 5.34%                      | 0.81%               | 6.16%                    | 2.97%               | 5.85%                  | 6.77%                                    | 3.04%                          | 6.69%              | 7.25%                    |
| Nov 2022        | 4.41%             | 0.71%                         | 5.11%                      | 0.71%               | 5.82%                    | 3.30%               | 5.77%                  | 5.32%                                    | 2.88%                          | 8.22%              | 6.69%                    |
| Oct 2022        | 4.54%             | 0.92%                         | 5.45%                      | 0.70%               | 6.15%                    | 3.56%               | 5.80%                  | 5.92%                                    | 2.32%                          | 9.48%              | 7.23%                    |
| Sep 2022        | 4.07%             | 0.69%                         | 4.76%                      | 0.74%               | 5.50%                    | 2.39%               | 5.12%                  | 3.69%                                    | 2.81%                          | 7.31%              | 6.98%                    |
| Aug 2022        | 3.91%             | 0.70%                         | 4.61%                      | 1.00%               | 5.61%                    | 2.31%               | 5.61%                  | 5.07%                                    | 2.46%                          | 5.37%              | 6.90%                    |
| Jul 2022        | 4.53%             | 0.56%                         | 5.08%                      | 2.16%               | 7.24%                    | 3.67%               | 7.72%                  | 6.34%                                    | 3.58%                          | 5.51%              | 8.58%                    |
| Jun 2022        | 3.47%             | 0.95%                         | 4.42%                      | 1.36%               | 5.78%                    | 2.55%               | 5.53%                  | 5.31%                                    | 2.70%                          | 7.06%              | 7.17%                    |
| May 2022        | 3.29%             | 0.98%                         | 4.26%                      | 1.39%               | 5.66%                    | 3.55%               | 5.88%                  | 3.71%                                    | 2.23%                          | 6.63%              | 7.00%                    |
| Apr 2022        | 3.68%             | 1.19%                         | 4.87%                      | 4.63%               | 9.50%                    | 5.48%               | 9.87%                  | 7.60%                                    | 4.69%                          | 9.76%              | 11.32%                   |
| Mar 2022        | 4.07%             | 1.34%                         | 5.41%                      | 3.82%               | 9.22%                    | 5.09%               | 9.77%                  | 7.89%                                    | 4.92%                          | 8.97%              | 10.78%                   |
| Feb 2022        | 3.51%             | 1.15%                         | 4.66%                      | 3.09%               | 7.75%                    | 1.75%               | 8.28%                  | 6.07%                                    | 3.60%                          | 7.22%              | 9.61%                    |
| Jan 2022        | 3.84%             | 1.19%                         | 5.03%                      | 5.31%               | 10.34%                   | 2.64%               | 10.67%                 | 7.93%                                    | 4.71%                          | 9.49%              | 13.02%                   |
| 2022            | 3.98%             | 0.94%                         | 4.92%                      | 2.13%               | 7.05%                    | 3.37%               | 7.06%                  | 5.99%                                    | 3.30%                          | 7.65%              | 8.56%                    |
| Dec 2021        | 4.00%             | 0.96%                         | 4.95%                      | 2.58%               | 7.53%                    | 2.75%               | 7.86%                  | 5.15%                                    | 3.60%                          | 9.08%              | 9.59%                    |
| Nov 2021        | 4.27%             | 0.99%                         | 5.26%                      | 2.39%               | 7.65%                    | 2.79%               | 7.18%                  | 7.19%                                    | 3.72%                          | 6.81%              | 9.89%                    |
| Oct 2021        | 4.59%             | 0.74%                         | 5.33%                      | 1.13%               | 6.45%                    | 3.10%               | 6.07%                  | 5.60%                                    | 3.79%                          | 4.95%              | 8.31%                    |
| Sep 2021        | 3.98%             | 0.65%                         | 4.63%                      | 0.92%               | 5.55%                    | 1.70%               | 5.92%                  | 3.79%                                    | 2.89%                          | 4.06%              | 7.30%                    |
| Aug 2021        | 4.10%             | 0.53%                         | 4.64%                      | 0.64%               | 5.28%                    | 1.32%               | 5.36%                  | 2.75%                                    | 2.64%                          | 3.49%              | 7.46%                    |
| Jul 2021        | 3.68%             | 0.43%                         | 4.11%                      | 0.63%               | 4.74%                    | 1.53%               | 4.45%                  | 3.00%                                    | 2.48%                          | 4.94%              | 6.70%                    |
| Jun 2021        | 3.80%             | 0.64%                         | 4.44%                      | 0.63%               | 5.07%                    | 1.52%               | 4.87%                  | 3.34%                                    | 2.89%                          | 5.48%              | 6.69%                    |
| May 2021        | 3.54%             | 0.65%                         | 4.19%                      | 0.72%               | 4.91%                    | 1.67%               | 4.53%                  | 3.16%                                    | 2.50%                          | 5.61%              | 6.38%                    |
| Apr 2021        | 3.14%             | 0.51%                         | 3.65%                      | 0.90%               | 4.55%                    | 1.01%               | 4.91%                  | 2.84%                                    | 1.87%                          | 4.32%              | 6.12%                    |
| Mar 2021        | 3.15%             | 0.60%                         | 3.74%                      | 1.09%               | 4.84%                    | 2.23%               | 5.36%                  | 3.99%                                    | 1.78%                          | 4.62%              | 5.85%                    |
| Feb 2021        | 3.56%             | 0.45%                         | 4.01%                      | 2.90%               | 6.91%                    | 2.21%               | 8.05%                  | 4.21%                                    | 2.88%                          | 5.47%              | 8.79%                    |
| Jan 2021        | 3.62%             | 0.42%                         | 4.05%                      | 3.69%               | 7.73%                    | 2.50%               | 8.89%                  | 5.14%                                    | 3.59%                          | 5.89%              | 9.61%                    |
| 2021            | 3.81%             | 0.63%                         | 4.44%                      | 1.55%               | 5.99%                    | 2.01%               | 6.25%                  | 4.21%                                    | 2.91%                          | 5.33%              | 7.77%                    |

| Year / Month         | Certified absence | Self-<br>certified<br>absence | Total<br>absence<br>rate | Non<br>Covid-19<br>absence | Covid-19<br>Absence | снwв             | Mental Health  | PC             | Disabilities   | Older People   | CHO Ops |
|----------------------|-------------------|-------------------------------|--------------------------|----------------------------|---------------------|------------------|----------------|----------------|----------------|----------------|---------|
| May 2024             | 5.34%             | 0.71%                         | 6.36%                    | 6.04%                      | 0.32%               | 5.35%            | 6.32%          | 5.97%          | 5.44%          | 8.26%          | 2.14%   |
| Apr 2024             | 5.28%             | 0.62%                         | 6.12%                    | 5.89%                      | 0.22%               | 4.37%            | 6.19%          | 5.28%          | 5.91%          | 7.32%          | 2.35%   |
| Mar 2024             | 5.39%             | 0.55%                         | 6.20%                    | 5.94%                      | 0.26%               | 3.90%            | 5.80%          | 5.98%          | 5.88%          | 7.37%          | 1.79%   |
| Feb 2024             | 5.04%             | 0.67%                         | 6.14%                    | 5.71%                      | 0.43%               | 7.23%            | 5.45%          | 5.60%          | 6.09%          | 7.41%          | 1.92%   |
| Jan 2024             | 5.54%             | 0.80%                         | 7.02%                    | 6.35%                      | 0.68%               | 8.00%            | 6.79%          | 5.96%          | 6.72%          | 8.76%          | 2.26%   |
| 2024                 | 5.32%             | 0.67%                         | 6.37%                    | 5.99%                      | 0.38%               | 5.80%            | 6.12%          | 5.75%          | 6.01%          | 7.83%          | 2.10%   |
| Dec 2023             | 5.31%             | 0.88%                         | 6.76%                    | 6.20%                      | 0.57%               | 7.32%            | 6.93%          | 5.59%          | 6.45%          | 8.05%          | 3.84%   |
| Nov 2023             | 5.15%             | 0.84%                         | 6.38%                    | 5.99%                      | 0.40%               | 3.48%            | 6.43%          | 5.26%          | 6.18%          | 7.91%          | 3.33%   |
| Oct 2023             | 5.14%             | 0.86%                         | 6.53%                    | 6.01%                      | 0.53%               | 6.52%            | 6.67%          | 5.52%          | 6.42%          | 7.60%          | 3.83%   |
| Sep 2023             | 5.11%             | 0.73%                         | 6.61%                    | 5.85%                      | 0.77%               | 3.33%            | 5.80%          | 5.26%          | 6.84%          | 8.33%          | 6.32%   |
| Aug 2023             | 5.27%             | 0.74%                         | 6.86%                    | 6.01%                      | 0.85%               | 3.74%            | 6.32%          | 5.06%          | 6.92%          | 8.91%          | 4.87%   |
| Jul 2023             | 4.63%             | 0.60%                         | 5.67%                    | 5.23%                      | 0.44%               | 2.80%            | 5.65%          | 4.10%          | 5.52%          | 7.36%          |         |
| Jun 2023             | 4.87%             | 0.56%                         | 5.83%                    | 5.44%                      | 0.39%               | 3.86%            | 5.77%          | 4.20%          | 5.61%          | 7.77%          | 0.89%   |
| May 2023             | 4.79%             | 0.56%                         | 5.79%                    | 5.35%                      | 0.44%               | 3.65%            | 5.80%          | 4.31%          | 5.71%          | 7.44%          | 0.43%   |
| Apr 2023             | 4.82%             | 0.61%                         | 5.89%                    | 5.43%                      | 0.46%               | 2.80%            | 5.65%          | 4.06%          | 6.15%          | 7.36%          |         |
| Mar 2023             | 3.76%             | 0.50%                         | 4.65%                    | 4.26%                      | 0.39%               | 1.20%            | 3.99%          | 3.22%          | 5.62%          | 5.27%          |         |
| Feb 2023             | 4.19%             | 0.83%                         | 5.45%                    | 5.02%                      | 0.43%               |                  | 5.58%          | 3.34%          | 5.42%          | 6.71%          |         |
| Jan 2023             | 4.74%             | 1.05%                         | 6.89%                    | 5.79%                      | 1.10%               |                  | 7.40%          | 4.67%          | 6.60%          | 8.52%          |         |
| 2023                 | 4.82%             | 0.72%                         | 6.09%                    | 5.54%                      | 0.55%               | 3.84%            | 5.94%          | 4.58%          | 6.12%          | 7.56%          | 3.57%   |
| Dec 2022             | 4.44%             | 0.91%                         | 6.16%                    | 5.34%                      | 0.81%               |                  | 5.89%          | 3.56%          | 7.15%          | 6.53%          |         |
| Nov 2022             | 4.41%             | 0.71%                         | 5.82%                    | 5.11%                      | 0.71%               |                  | 5.03%          | 4.17%          | 6.53%          | 6.25%          |         |
| Oct 2022             | 4.54%             | 0.92%                         | 6.15%                    | 5.45%                      | 0.70%               |                  | 5.32%          | 3.85%          | 7.08%          | 6.71%          |         |
| Sep 2022             | 4.07%             | 0.69%                         | 5.50%                    | 4.76%                      | 0.74%               |                  | 4.68%          | 3.37%          | 6.29%          | 6.11%          |         |
| Aug 2022             | 3.91%             | 0.70%                         | 5.61%                    | 4.61%                      | 1.00%               |                  | 5.42%          | 3.16%          | 6.50%          | 5.80%          |         |
| Jul 2022             | 4.53%             | 0.56%                         | 7.24%                    | 5.08%                      | 2.16%               |                  | 7.04%          | 5.32%          | 7.69%          | 7.70%          |         |
| Jun 2022             | 3.47%             | 0.95%                         | 5.78%                    | 4.42%                      | 1.36%               |                  | 4.63%          | 3.24%          | 7.66%          | 5.64%          |         |
| May 2022             | 3.29%             | 0.98%                         | 5.66%                    | 4.26%                      | 1.39%               |                  | 4.78%          | 3.88%          | 6.20%          | 6.54%          |         |
| Apr 2022             | 3.68%             | 1.19%                         | 9.50%                    | 4.87%                      | 4.63%               |                  | 8.15%          | 6.42%          | 10.71%         | 10.68%         |         |
| Mar 2022             | 4.07%             | 1.34%                         | 9.22%                    | 5.41%                      | 3.82%               |                  | 7.05%          | 7.59%          | 11.19%         | 8.99%          |         |
| Feb 2022             | 3.51%             | 1.15%                         | 7.75%                    | 4.66%                      | 3.09%               |                  | 6.97%          | 5.59%          | 8.41%          | 9.04%          |         |
| Jan 2022             | 3.84%             | 1.19%                         | 10.34%                   | 5.03%                      | 5.31%               |                  | 9.26%          | 6.54%          | 12.16%         | 10.43%         |         |
| 2022                 | 3.98%             | 0.94%                         | 7.05%                    | 4.92%                      | 2.13%               | #P# #0           | 6.19%          | 4.71%          | 8.13%          | 7.48%          |         |
| Dec 2021<br>Nov 2021 | 4.00%             | 0.96%                         | 7.53%                    | 4.95%<br>5.26%             | 2.58%               | #DIV/0<br>#DIV/0 | 6.08%<br>5.43% | 3.62%<br>4.39% | 10.20%         | 7.79%<br>7.55% |         |
| Oct 2021             | 4.27%<br>4.59%    | 0.99%                         | 7.65%<br>6.45%           | 5.26%                      | 1.13%               | #DIV/0           | 4.84%          | 3.58%          | 8.10%          | 7.55%          |         |
| Sep 2021             | 3.98%             | 0.74%                         | 5.55%                    | 4.63%                      | 0.92%               | #DIV/0           | 4.04%          | 3.07%          | 6.89%          | 6.73%          |         |
|                      |                   |                               |                          |                            |                     |                  |                |                |                |                |         |
| Aug 2021<br>Jul 2021 | 4.10%<br>3.68%    | 0.53%                         | 5.28%<br>4.74%           | 4.64%                      | 0.64%               | #DIV/0<br>#DIV/0 | 4.14%<br>3.52% | 2.46%          | 6.04%<br>5.35% | 6.83%          |         |
| Jun 2021             | 3.80%             | 0.43%                         | 5.07%                    | 4.11%                      | 0.63%               | #DIV/0           | 4.05%          | 2.73%          | 5.65%          | 6.57%          |         |
| May 2021             | 3.54%             | 0.65%                         | 4.91%                    | 4.44%                      | 0.63%               | #DIV/0           | 2.88%          | 2.73%          | 5.48%          | 6.31%          |         |
| Apr 2021             | 3.14%             | 0.65%                         | 4.91%                    | 3.65%                      | 0.72%               | #DIV/0           | 3.29%          | 1.69%          | 5.46%          | 7.06%          |         |
| Mar 2021             | 3.14%             | 0.60%                         | 4.84%                    | 3.74%                      | 1.09%               | #DIV/0           | 4.19%          | 2.34%          | 5.14%          | 6.07%          |         |
| Feb 2021             | 3.56%             | 0.60%                         | 6.91%                    | 4.01%                      | 2.90%               | #DIV/0           | 4.19%          | 3.54%          | 6.73%          | 11.22%         |         |
| Jan 2021             | 3.56%             | 0.45%                         | 7.73%                    | 4.01%                      | 3.69%               | #DIV/0           | 5.72%          | 3.54%          | 10.05%         | 8.67%          |         |
| 2021                 | 3.82%             | 0.42%                         | 5.99%                    | 4.44%                      | 1.55%               | #DIV/0           | 4.57%          | 3.01%          | 7.14%          | 7.41%          |         |