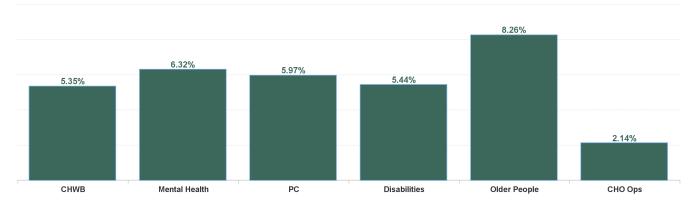

| Health Service Absence Rate<br>- by Care Group: May 2024 | Certified<br>absence | Self- certified<br>absence | Non Covid-19<br>absence | Covid-19<br>absence | Total absence<br>rate | % Non<br>Covid-19<br>absence | % Covid-19<br>absence |
|----------------------------------------------------------|----------------------|----------------------------|-------------------------|---------------------|-----------------------|------------------------------|-----------------------|
| CHO 4                                                    | 5.34%                | 0.71%                      | 6.04%                   | 0.32%               | 6.36%                 | 94.97%                       | 5.03%                 |
| Community Health & Wellbeing                             | 4.62%                | 0.73%                      | 5.35%                   | 0.00%               | 5.35%                 | 100.00%                      | 0.00%                 |
| Primary Care                                             | 5.19%                | 0.44%                      | 5.63%                   | 0.35%               | 5.97%                 | 94.22%                       | 5.78%                 |
| Disabilities                                             | 4.27%                | 1.00%                      | 5.27%                   | 0.18%               | 5.44%                 | 96.78%                       | 3.22%                 |
| Mental Health                                            | 5.74%                | 0.45%                      | 6.19%                   | 0.12%               | 6.32%                 | 98.06%                       | 1.94%                 |
| Older People                                             | 6.82%                | 0.76%                      | 7.58%                   | 0.68%               | 8.26%                 | 91.72%                       | 8.28%                 |
| CHO Operations                                           | 1.50%                | 0.64%                      | 2.14%                   | 0.00%               | 2.14%                 | 100.00%                      | 0.00%                 |
| Community Services                                       | 5.34%                | 0.71%                      | 6.04%                   | 0.32%               | 6.36%                 | 94.97%                       | 5.03%                 |