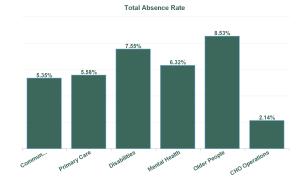

| Health Service Absence Rate<br>- by Care Group: May 2024 | Certified<br>absence | Self- certified<br>absence | Non Covid-19<br>absence | Covid-19<br>absence | Total absence<br>rate | % Non<br>Covid-19<br>absence | % Covid-19<br>absence |
|----------------------------------------------------------|----------------------|----------------------------|-------------------------|---------------------|-----------------------|------------------------------|-----------------------|
| CHO 4                                                    | 5.34%                | 0.71%                      | 6.04%                   | 0.32%               | 6.36%                 | 94.97%                       | 5.03%                 |
| Community Health & Wellbeing                             | 4.62%                | 0.73%                      | 5.35%                   | 0.00%               | 5.35%                 | 100.00%                      | 0.00%                 |
| Primary Care                                             | 5.19%                | 0.44%                      | 5.63%                   | 0.35%               | 5.97%                 | 94.22%                       | 5.78%                 |
| Disabilities                                             | 4.27%                | 1.00%                      | 5.27%                   | 0.18%               | 5.44%                 | 96.78%                       | 3.22%                 |
| Mental Health                                            | 5.74%                | 0.45%                      | 6.19%                   | 0.12%               | 6.32%                 | 98.06%                       | 1.94%                 |
| Older People                                             | 6.82%                | 0.76%                      | 7.58%                   | 0.68%               | 8.26%                 | 91.72%                       | 8.28%                 |
| CHO Operations                                           | 1.50%                | 0.64%                      | 2.14%                   | 0.00%               | 2.14%                 | 100.00%                      | 0.00%                 |
| Community Services                                       | 5.34%                | 0.71%                      | 6.04%                   | 0.32%               | 6.36%                 | 94.97%                       | 5.03%                 |