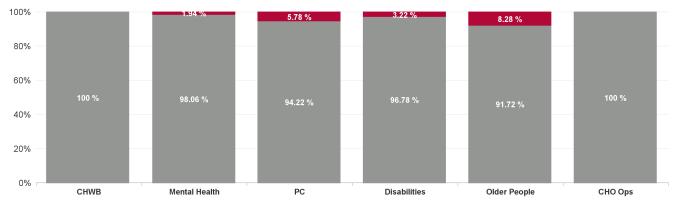

| 1.94%                 |
| Older People                                             | 6.82%                | 0.76%                      | 7.58%                   | 0.68%               | 8.26%                 | 91.72%                       | 8.28%                 |
| CHO Operations                                           | 1.50%                | 0.64%                      | 2.14%                   | 0.00%               | 2.14%                 | 100.00%                      | 0.00%                 |
| Community Services                                       | 5.34%                | 0.71%                      | 6.04%                   | 0.32%               | 6.36%                 | 94.97%                       | 5.03%                 |

### **Total Absence Rate**







| Health Service Absence Rate<br>- by Care Group : May 2024 | Certified absence | Self-<br>certified<br>absence | Non<br>Covid-19<br>absence | Covid-19<br>absence | Total<br>absence<br>rate | Medical &<br>Dental | Nursing &<br>Midwifery | Health &<br>Social Care<br>Professionals | Management &<br>Administrative | General<br>Support | Patient &<br>Client Care |
|-----------------------------------------------------------|-------------------|-------------------------------|----------------------------|---------------------|--------------------------|---------------------|------------------------|------------------------------------------|--------------------------------|--------------------|--------------------------|
| CHO 4                                                     | 5.34%