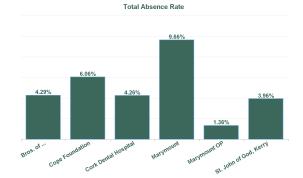

| Health Service Absence Rate -<br>by Care Group : May 2024 | Certified absence | Self-<br>certified<br>absence | Non<br>Covid-19<br>absence | Covid-19<br>absence | Total<br>absence<br>rate | Medical &<br>Dental | Nursing &<br>Midwifery | Health &<br>Social Care<br>Professionals | Management &<br>Administrative | General<br>Support | Pa<br>Clie |
|-----------------------------------------------------------|-------------------|-------------------------------|----------------------------|---------------------|--------------------------|---------------------|------------------------|------------------------------------------|--------------------------------|--------------------|------------|
| Total                                                     | 4.19%             | 0.93%                         | 5.12%                      | 0.27%               | 5.39%                    | 0.00%               | 5.43%                  | 4.59%                                    | 3.03%                          | 8.83%              |            |
| Bros. of Charity, Southern                                | 3.71%             | 0.48%                         | 4.20%                      | 0.09%               | 4.29%                    |                     | 3.18%                  | 4.94%                                    | 2.95%                          | 2.49%              |            |
| Cope Foundation                                           | 4.30%             | 1.50%                         | 5.79%                      | 0.27%               | 6.06%                    |                     | 6.98%                  | 2.94%                                    | 1.16%                          | 6.28%              |            |
| Cork Dental Hospital                                      | 3.99%             | 0.27%                         | 4.26%                      | 0.00%               | 4.26%                    | 0.00%               | 0.63%                  | 8.46%                                    | 4.32%                          | 6.49%              |            |
| Marymount                                                 | 7.64%             | 0.51%                         | 8.15%                      | 1.51%               | 9.66%                    | 0.00%               | 7.65%                  | 4.15%                                    | 4.58%                          | 29.63%             |            |
| Marymount OP                                              | 0.55%             | 0.55%                         | 1.11%                      | 0.25%               | 1.36%                    | 0.00%               | 1.17%                  |                                          |                                |                    |            |
| St. John of God, Kerry                                    | 3.42%             | 0.53%                         | 3.95%                      | 0.02%               | 3.96%                    |                     | 0.59%                  | 7.35%                                    | 4.53%                          | 1.14%              |            |
| Section 38 Voluntary Agencies                             | 4.19%             | 0.93%                         | 5.12%                      | 0.27%               | 5.39%                    | 0.00%               | 5.43%                  | 4.59%                                    | 3.03%                          | 8.83%              |            |