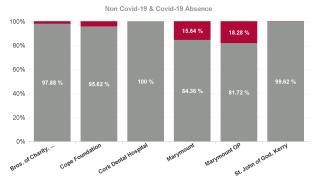

| Health Service Absence Rate -<br>by Care Group : May 2024 | Certified absence | Self-<br>certified<br>absence | Non<br>Covid-19<br>absence | Covid-19<br>absence | Total<br>absence<br>rate | Medical &<br>Dental | Nursing &<br>Midwifery | Health &<br>Social Care<br>Professionals | Management &<br>Administrative | General<br>Support | Pa<br>Clie |
|-----------------------------------------------------------|-------------------|-------------------------------|----------------------------|---------------------|--------------------------|---------------------|------------------------|------------------------------------------|--------------------------------|--------------------|------------|
| Total                                                     | 4.19%             | 0.93%                         | 5.12%                      | 0.27%               | 5.39%                    | 0.00%               | 5.43%                  | 4.59%                                    | 3.03%                          | 8.83%              |            |
| Bros. of Charity, Southern                                | 3.71%             | 0.48%                         | 4.20%                      | 0.09%               | 4.29%                    |                     | 3.18%                  | 4.94%                                    | 2.95%                          | 2.49%              |            |
| Cope Foundation                                           | 4.30%             | 1.50%                         | 5.79%                      | 0.27%               | 6.06%                    |                     | 6.98%                  | 2.94%                                    | 1.16%                          | 6.28%              |            |
| Cork Dental Hospital                                      | 3.99%             | 0.27%                         | 4.26%                      | 0.00%               | 4.26%                    | 0.00%               | 0.63%                  | 8.46%                                    | 4.32%                          | 6.49%              |            |
| Marymount                                                 | 7.64%             | 0.51%                         | 8.15%                      | 1.51%               | 9.66%                    | 0.00%               | 7.65%                  | 4.15%                                    | 4.58%                          | 29.63%             |            |
| Marymount OP                                              | 0.55%             | 0.55%                         | 1.11%                      | 0.25%               | 1.36%                    | 0.00%               | 1.17%                  |                                          |                                |                    |            |
| St. John of God, Kerry                                    | 3.42%             | 0.53%                         | 3.95%                      | 0.02%               | 3.96%                    |                     | 0.59%                  | 7.35%                                    | 4.53%                          | 1.14%              |            |
| Section 38 Voluntary Agencies                             | 4.19%             | 0.93%                         | 5.12%                      | 0.27%               | 5.39%                    | 0.00%               | 5.43%                  | 4.59%                                    | 3.03%                          | 8.83%              |            |