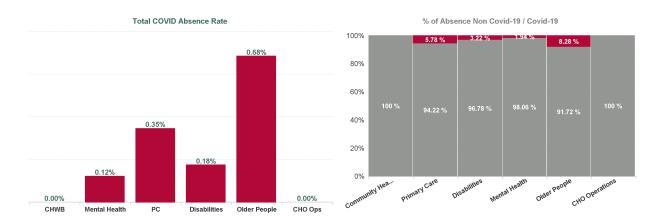

| Health Service Absence Rate<br>- by Care Group: May 2024 | Certified<br>absence | Self- certified<br>absence | Non Covid-19<br>absence | Covid-19<br>absence | Total absence<br>rate | % Non<br>Covid-19<br>absence | % Covid-19<br>absence |
|----------------------------------------------------------|----------------------|----------------------------|-------------------------|---------------------|-----------------------|------------------------------|-----------------------|
| CHO 4                                                    | 5.34%                | 0.71%                      | 6.04%                   | 0.32%               | 6.36%                 | 94.97%                       | 5.03%                 |
| Community Health & Wellbeing                             | 4.62%                | 0.73%                      | 5.35%                   | 0.00%               | 5.35%                 | 100.00%                      | 0.00%                 |
| Primary Care                                             | 5.19%                | 0.44%                      | 5.63%                   | 0.35%               | 5.97%                 | 94.22%                       | 5.78%                 |
| Disabilities                                             | 4.27%                | 1.00%                      | 5.27%                   | 0.18%               | 5.44%                 | 96.78%                       | 3.22%                 |
| Mental Health                                            | 5.74%                | 0.45%                      | 6.19%                   | 0.12%               | 6.32%                 | 98.06%                       | 1.94%                 |
| Older People                                             | 6.82%                | 0.76%                      | 7.58%                   | 0.68%               | 8.26%                 | 91.72%                       | 8.28%                 |
| CHO Operations                                           | 1.50%                | 0.64%                      | 2.14%                   | 0.00%               | 2.14%                 | 100.00%                      | 0.00%                 |
| Community Services                                       | 5.34%                | 0.71%                      | 6.04%                   | 0.32%               | 6.36%                 | 94.97%                       | 5.03%                 |