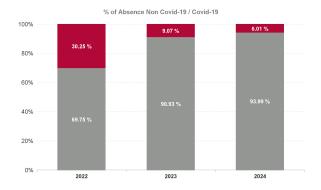

| Year /<br>Month | Certified absence | Self-<br>certified<br>absence | Non<br>Covid-19<br>absence | Covid-19<br>absence | Total<br>absence<br>rate | Medical &<br>Dental | Nursing &<br>Midwifery | Health &<br>Social Care<br>Professionals | Management &<br>Administrative | General<br>Support | Patient &<br>Client Care |
|-----------------|-------------------|-------------------------------|----------------------------|---------------------|--------------------------|---------------------|------------------------|------------------------------------------|--------------------------------|--------------------|--------------------------|
| May 2024        | 5.34%             | 0.71%                         | 6.04%                      | 0.32%               | 6.36%                    | 2.78%               | 7.33%                  | 4.90%                                    | 4.00%                          | 8.38%              | 7.25%                    |
| Apr 2024        | 5.28%             | 0.62%                         | 5.89%                      | 0.22%               | 6.12%                    | 2.56%               | 7.23%                  | 4.70%                                    | 4.35%                          | 5.84%              | 6.92%                    |
| Mar 2024        | 5.39%             | 0.55%                         | 5.94%                      | 0.26%               | 6.20%                    | 2.07%               | 7.25%                  | 5.16%                                    | 4.51%                          | 5.96%              | 6.86%                    |
| Feb 2024        | 5.04%             | 0.67%                         | 5.71%                      | 0.43%               | 6.14%                    | 1.54%               | 7.05%                  | 5.28%                                    | 4.26%                          | 7.63%              | 6.78%                    |
| Jan 2024        | 5.54%             | 0.80%                         | 6.35%                      | 0.68%               | 7.02%                    | 2.56%               | 8.10%                  | 5.86%                                    | 5.95%                          | 7.41%              | 7.56%                    |
| 2024            | 5.32%             | 0.67%                         | 5.99%                      | 0.38%               | 6.37%                    | 2.32%               | 7.39%                  | 5.18%                                    | 4.62%                          | 7.06%              | 7.07%                    |
| Dec 2023        | 5.31%             | 0.88%                         | 6.20%                      | 0.57%               | 6.76%                    | 3.18%               | 7.50%                  | 6.06%                                    | 4.82%                          | 6.69%              | 7.48%                    |
| Nov 2023        | 5.15%             | 0.84%                         | 5.99%                      | 0.40%               | 6.38%                    | 3.18%               | 7.03%                  | 5.65%                                    | 4.26%                          | 6.25%              | 7.44%                    |
| Oct 2023        | 5.14%             | 0.86%                         | 6.01%                      | 0.53%               | 6.53%                    | 3.55%               | 7.11%                  | 5.82%                                    | 4.62%                          | 6.92%              | 7.38%                    |
| Sep 2023        | 5.11%             | 0.73%                         | 5.85%                      | 0.77%               | 6.61%                    | 2.31%               | 7.56%                  | 6.61%                                    | 4.49%                          | 5.97%              | 7.22%                    |
| Aug 2023        | 5.27%             | 0.74%                         | 6.01%                      | 0.85%               | 6.86%                    | 2.41%               | 7.34%                  | 6.14%                                    | 4.81%                          | 8.97%              | 7.76%                    |
| Jul 2023        | 4.63%             | 0.60%                         | 5.23%                      | 0.44%               | 5.67%                    | 2.70%               | 5.94%                  | 4.58%                                    | 3.63%                          | 5.95%              | 6.86%                    |
| Jun 2023        | 4.87%             | 0.56%                         | 5.44%                      | 0.39%               | 5.83%                    | 3.32%               | 6.26%                  | 4.49%                                    | 4.09%                          | 6.68%              | 6.84%                    |
| May 2023        | 4.79%             | 0.56%                         | 5.35%                      | 0.44%               | 5.79%                    | 1.73%               | 6.10%                  | 4.72%                                    | 3.88%                          | 6.52%              | 7.10%                    |
| Apr 2023        | 4.82%             | 0.61%                         | 5.43%                      | 0.46%               | 5.89%                    | 2.73%               | 6.12%                  | 4.49%                                    | 3.58%                          | 5.43%              | 7.45%                    |
| Mar 2023        | 3.76%             | 0.50%                         | 4.26%                      | 0.39%               | 4.65%                    | 2.85%               | 4.07%                  | 4.47%                                    | 2.40%                          | 5.94%              | 6.10%                    |
| Feb 2023        | 4.19%             | 0.83%                         | 5.02%                      | 0.43%               | 5.45%                    | 1.75%               | 5.16%                  | 5.26%                                    | 3.50%                          | 6.53%              | 6.41%                    |
| Jan 2023        | 4.74%             | 1.05%                         | 5.79%                      | 1.10%               | 6.89%                    | 3.07%               | 6.97%                  | 6.45%                                    | 4.18%                          | 7.98%              | 7.73%                    |
| 2023            | 4.82%             | 0.72%                         | 5.54%                      | 0.55%               | 6.09%                    | 2.75%               | 6.39%                  | 5.36%                                    | 4.02%                          | 6.61%              | 7.14%                    |
| Dec 2022        | 4.44%             | 0.91%                         | 5.34%                      | 0.81%               | 6.16%                    | 2.97%               | 5.85%                  | 6.77%                                    | 3.04%                          | 6.69%              | 7.25%                    |
| Nov 2022        | 4.41%             | 0.71%                         | 5.11%                      | 0.71%               | 5.82%                    | 3.30%               | 5.77%                  | 5.32%                                    | 2.88%                          | 8.22%              | 6.69%                    |
| Oct 2022        | 4.54%             | 0.92%                         | 5.45%                      | 0.70%               | 6.15%                    | 3.56%               | 5.80%                  | 5.92%                                    | 2.32%                          | 9.48%              | 7.23%                    |
| Sep 2022        | 4.07%             | 0.69%                         | 4.76%                      | 0.74%               | 5.50%                    | 2.39%               | 5.12%                  | 3.69%                                    | 2.81%                          | 7.31%              | 6.98%                    |
| Aug 2022        | 3.91%             | 0.70%                         | 4.61%                      | 1.00%               | 5.61%                    | 2.31%               | 5.61%                  | 5.07%                                    | 2.46%                          | 5.37%              | 6.90%                    |
| Jul 2022        | 4.53%             | 0.56%                         | 5.08%                      | 2.16%               | 7.24%                    | 3.67%               | 7.72%                  | 6.34%                                    | 3.58%                          | 5.51%              | 8.58%                    |
| Jun 2022        | 3.47%             | 0.95%                         | 4.42%                      | 1.36%               | 5.78%                    | 2.55%               | 5.53%                  | 5.31%                                    | 2.70%                          | 7.06%              | 7.17%                    |
| May 2022        | 3.29%             | 0.98%                         | 4.26%                      | 1.39%               | 5.66%                    | 3.55%               | 5.88%                  | 3.71%                                    | 2.23%                          | 6.63%              | 7.00%                    |
| Apr 2022        | 3.68%             | 1.19%                         | 4.87%                      | 4.63%               | 9.50%                    | 5.48%               | 9.87%                  | 7.60%                                    | 4.69%                          | 9.76%              | 11.32%                   |
| Mar 2022        | 4.07%             | 1.34%                         | 5.41%                      | 3.82%               | 9.22%                    | 5.09%               | 9.77%                  | 7.89%                                    | 4.92%                          | 8.97%              | 10.78%                   |
| Feb 2022        | 3.51%             | 1.15%                         | 4.66%                      | 3.09%               | 7.75%                    | 1.75%               | 8.28%                  | 6.07%                                    | 3.60%                          | 7.22%              | 9.61%                    |
| Jan 2022        | 3.84%             | 1.19%                         | 5.03%                      | 5.31%               | 10.34%                   | 2.64%               | 10.67%                 | 7.93%                                    | 4.71%                          | 9.49%              | 13.02%                   |
| 2022            | 3.98%             | 0.94%                         | 4.92%                      | 2.13%               | 7.05%                    | 3.37%               | 7.06%                  | 5.99%                                    | 3.30%                          | 7.65%              | 8.56%                    |
| Dec 2021        | 4.00%             | 0.96%                         | 4.95%                      | 2.58%               | 7.53%                    | 2.75%               | 7.86%                  | 5.15%                                    | 3.60%                          | 9.08%              | 9.59%                    |
| Nov 2021        | 4.27%             | 0.99%                         | 5.26%                      | 2.39%               | 7.65%                    | 2.79%               | 7.18%                  | 7.19%                                    | 3.72%                          | 6.81%              | 9.89%                    |
| Oct 2021        | 4.59%             | 0.74%                         | 5.33%                      | 1.13%               | 6.45%                    | 3.10%               | 6.07%                  | 5.60%                                    | 3.79%                          | 4.95%              | 8.31%                    |
| Sep 2021        | 3.98%             | 0.65%                         | 4.63%                      | 0.92%               | 5.55%                    | 1.70%               | 5.92%                  | 3.79%                                    | 2.89%                          | 4.06%              | 7.30%                    |
| Aug 2021        | 4.10%             | 0.53%                         | 4.64%                      | 0.64%               | 5.28%                    | 1.32%               | 5.36%                  | 2.75%                                    | 2.64%                          | 3.49%              | 7.46%                    |
| Jul 2021        | 3.68%             | 0.43%                         | 4.11%                      | 0.63%               | 4.74%                    | 1.53%               | 4.45%                  | 3.00%                                    | 2.48%                          | 4.94%              | 6.70%                    |
| Jun 2021        | 3.80%             | 0.64%                         | 4.44%                      | 0.63%               | 5.07%                    | 1.52%               | 4.87%                  | 3.34%                                    | 2.89%                          | 5.48%              | 6.69%                    |
| May 2021        | 3.54%             | 0.65%                         | 4.19%                      | 0.72%               | 4.91%                    | 1.67%               | 4.53%                  | 3.16%                                    | 2.50%                          | 5.61%              | 6.38%                    |
| Apr 2021        | 3.14%             | 0.51%                         | 3.65%                      | 0.90%               | 4.55%                    | 1.01%               | 4.91%                  | 2.84%                                    | 1.87%                          | 4.32%              | 6.12%                    |
| Mar 2021        | 3.15%             | 0.60%                         | 3.74%                      | 1.09%               | 4.84%                    | 2.23%               | 5.36%                  | 3.99%                                    | 1.78%                          | 4.62%              | 5.85%                    |
| Feb 2021        | 3.56%             | 0.45%                         | 4.01%                      | 2.90%               | 6.91%                    | 2.21%               | 8.05%                  | 4.21%                                    | 2.88%                          | 5.47%              | 8.79%                    |
| Jan 2021        | 3.62%             | 0.42%                         | 4.05%                      | 3.69%               | 7.73%                    | 2.50%               | 8.89%                  | 5.14%                                    | 3.59%                          | 5.89%              | 9.61%                    |
| 2021            | 3.81%             | 0.63%                         | 4.44%                      | 1.55%               | 5.99%                    | 2.01%               | 6.25%                  | 4.21%                                    | 2.91%                          | 5.33%              | 7.77%                    |