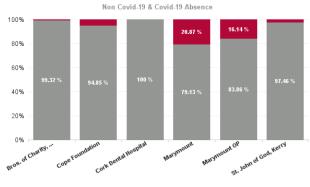

| Health Service Absence Rate -<br>by Care Group : Nov 2024 | Certified<br>absence | Self-<br>certified<br>absence | Non<br>Covid-19<br>absence | Covid-19<br>absence | Total<br>absence<br>rate | Medical &<br>Dental | Nursing &<br>Midwifery | Health &<br>Social Care<br>Professionals | Management &<br>Administrative | General<br>Support | Patient &<br>Client Care |
|-----------------------------------------------------------|----------------------|-------------------------------|----------------------------|---------------------|--------------------------|---------------------|------------------------|------------------------------------------|--------------------------------|--------------------|--------------------------|
| Total                                                     | 4.76%                | 0.83%                         | 5.58%                      | 0.31%               | 5.89%                    | 0.00%               | 6.98%                  | 4.69%                                    | 5.04%                          | 8.83%              | 5.98%                    |
| Bros. of Charity, Southern                                | 5.59%                | 0.63%                         | 6.23%                      | 0.04%               | 6.27%                    |                     | 7.85%                  | 5.91%                                    | 7.50%                          | 8.45%              | 6.04%                    |
| Cope Foundation                                           | 4.78%                | 1.11%                         | 5.89%                      | 0.32%               | 6.21%                    |                     | 6.89%                  | 3.85%                                    | 3.53%                          | 7.55%              | 6.63%                    |
| Cork Dental Hospital                                      | 3.48%                | 0.62%                         | 4.10%                      | 0.00%               | 4.10%                    | 0.00%               | 2.00%                  | 3.68%                                    | 4.83%                          | 6.23%              | 7.17%                    |
| Marymount                                                 | 5.52%                | 0.73%                         | 6.25%                      | 1.65%               | 7.90%                    | 0.00%               | 8.91%                  | 2.47%                                    | 6.63%                          | 16.89%             | 6.63%                    |
| Marymount OP                                              | 0.59%                | 0.59%                         | 1.19%                      | 0.23%               | 1.41%                    | 0.00%               | 1.59%                  |                                          |                                |                    | 1.27%                    |
| St. John of God, Kerry                                    | 3.16%                | 0.47%                         | 3.63%                      | 0.09%               | 3.73%                    |                     | 6.53%                  | 2.60%                                    | 1.29%                          | 3.38%              | 3.55%                    |
| Section 38 Voluntary Agencies                             | 4.76%                | 0.83%                         | 5.58%                      | 0.31%               | 5.89%                    | 0.00%               | 6.98%                  | 4.69%                                    | 5.04%                          | 8.83%              | 5.98%                    |