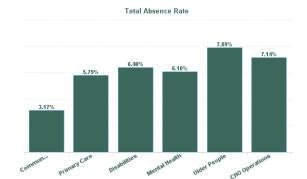

| Health Service Absence Rate<br>- by Care Group: Nov 2024 | Certified<br>absence | Self- certified<br>absence | Non Covid-19<br>absence | Covid-19<br>absence | Total absence<br>rate | % Non<br>Covid-19<br>absence | % Covid-19<br>absence |
|----------------------------------------------------------|----------------------|----------------------------|-------------------------|---------------------|-----------------------|------------------------------|-----------------------|
| CHO 4                                                    | 5.43%                | 0.65%                      | 6.08%                   | 0.29%               | 6.36%                 | 95.47%                       | 4.53%                 |
| Community Health & Wellbeing                             | 2.64%                | 0.53%                      | 3.17%                   | 0.00%               | 3.17%                 | 100.00%                      | 0.00%                 |
| Primary Care                                             | 5.16%                | 0.47%                      | 5.63%                   | 0.33%               | 5.97%                 | 94.39%                       | 5.61%                 |
| Disabilities                                             | 4.92%                | 0.83%                      | 5.74%                   | 0.21%               | 5.95%                 | 96.45%                       | 3.55%                 |
| Mental Health                                            | 5.37%                | 0.60%                      | 5.97%                   | 0.13%               | 6.10%                 | 97.82%                       | 2.18%                 |
| Older People                                             | 6.55%                | 0.60%                      | 7.15%                   | 0.50%               | 7.65%                 | 93.51%                       | 6.49%                 |
| CHO Operations                                           | 6.94%                | 0.19%                      | 7.14%                   | 0.00%               | 7.14%                 | 100.00%                      | 0.00%                 |
| Community Services                                       | 5.43%                | 0.65%                      | 6.08%                   | 0.29%               | 6.36%                 | 95.47%                       | 4.53%                 |