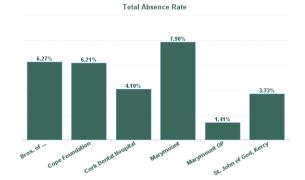

| Health Service Absence Rate -<br>by Care Group : Nov 2024 | Certified<br>absence | Self-<br>certified<br>absence | Non<br>Covid-19<br>absence | Covid-19<br>absence | Total<br>absence<br>rate | Medical &<br>Dental | Nursing &<br>Midwifery | Health &<br>Social Care<br>Professionals | Management &<br>Administrative | General<br>Support | Patient &<br>Client Care |
|-----------------------------------------------------------|----------------------|-------------------------------|----------------------------|---------------------|--------------------------|---------------------|------------------------|------------------------------------------|--------------------------------|--------------------|--------------------------|
| Total                                                     | 4.76%                | 0.83%                         | 5.58%                      | 0.31%               | 5.89%                    | 0.00%               | 6.98%                  | 4.69%                                    | 5.04%                          | 8.83%              | 5.98%                    |
| Bros. of Charity, Southern                                | 5.59%                | 0.63%                         | 6.23%                      | 0.04%               | 6.27%                    |                     | 7.85%                  | 5.91%                                    | 7.50%                          | 8.45%              | 6.04%                    |
| Cope Foundation                                           | 4.78%                | 1.11%                         | 5.89%                      | 0.32%               | 6.21%                    |                     | 6.89%                  | 3.85%                                    | 3.53%                          | 7.55%              | 6.63%                    |
| Cork Dental Hospital                                      | 3.48%                | 0.62%                         | 4.10%                      | 0.00%               | 4.10%                    | 0.00%               | 2.00%                  | 3.68%                                    | 4.83%                          | 6.23%              | 7.17%                    |
| Marymount                                                 | 5.52%                | 0.73%                         | 6.25%                      | 1.65%               | 7.90%                    | 0.00%               | 8.91%                  | 2.47%                                    | 6.63%                          | 16.89%             | 6.63%                    |
| Marymount OP                                              | 0.59%                | 0.59%                         | 1.19%                      | 0.23%               | 1.41%                    | 0.00%               | 1.59%                  |                                          |                                |                    | 1.27%                    |
| St. John of God, Kerry                                    | 3.16%                | 0.47%                         | 3.63%                      | 0.09%               | 3.73%                    |                     | 6.53%                  | 2.60%                                    | 1.29%                          | 3.38%              | 3.55%                    |
| Section 38 Voluntary Agencies                             | 4.76%                | 0.83%                         | 5.58%                      | 0.31%               | 5.89%                    | 0.00%               | 6.98%                  | 4.69%                                    | 5.04%                          | 8.83%              | 5.98%                    |