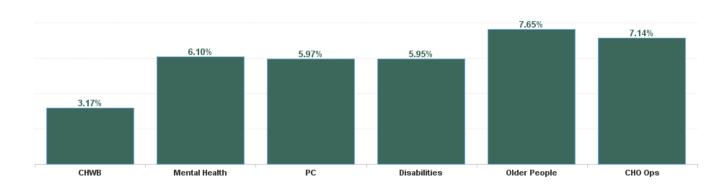

| Health Service Absence Rate<br>- by Care Group: Nov 2024 | Certified<br>absence | Self- certified<br>absence | Non Covid-19<br>absence | Covid-19<br>absence | Total absence<br>rate | % Non<br>Covid-19<br>absence | % Covid-19<br>absence |
|----------------------------------------------------------|----------------------|----------------------------|-------------------------|---------------------|-----------------------|------------------------------|-----------------------|
| CHO 4                                                    | 5.43%                | 0.65%                      | 6.08%                   | 0.29%               | 6.36%                 | 95.47%                       | 4.53%                 |
| Community Health & Wellbeing                             | 2.64%                | 0.53%                      | 3.17%                   | 0.00%               | 3.17%                 | 100.00%                      | 0.00%                 |
| Primary Care                                             | 5.16%                | 0.47%                      | 5.63%                   | 0.33%               | 5.97%                 | 94.39%                       | 5.61%                 |
| Disabilities                                             | 4.92%                | 0.83%                      | 5.74%                   | 0.21%               | 5.95%                 | 96.45%                       | 3.55%                 |
| Mental Health                                            | 5.37%                | 0.60%                      | 5.97%                   | 0.13%               | 6.10%                 | 97.82%                       | 2.18%                 |
| Older People                                             | 6.55%                | 0.60%                      | 7.15%                   | 0.50%               | 7.65%                 | 93.51%                       | 6.49%                 |
| CHO Operations                                           | 6.94%                | 0.19%                      | 7.14%                   | 0.00%               | 7.14%                 | 100.00%                      | 0.00%                 |
| Community Services                                       | 5.43%                | 0.65%                      | 6.08%                   | 0.29%               | 6.36%                 | 95.47%                       | 4.53%                 |