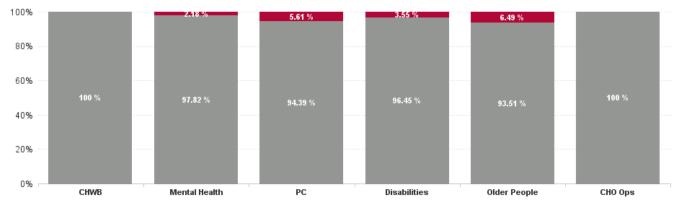

| Health Service Absence Rate<br>- by Care Group: Nov 2024 | Certified<br>absence | Self- certified<br>absence | Non Covid-19<br>absence | Covid-19<br>absence | Total absence<br>rate | % Non<br>Covid-19<br>absence | % Covid-19<br>absence |
|----------------------------------------------------------|----------------------|----------------------------|-------------------------|---------------------|-----------------------|------------------------------|-----------------------|
| CHO 4                                                    | 5.43%                | 0.65%                      | 6.08%                   | 0.29%               | 6.36%                 | 95.47%                       | 4.53%                 |
| Community Health & Wellbeing                             | 2.64%                | 0.53%                      | 3.17%                   | 0.00%               | 3.17%                 | 100.00%                      | 0.00%                 |
| Primary Care                                             | 5.16%                | 0.47%                      | 5.63%                   | 0.33%               | 5.97%                 | 94.39%                       | 5.61%                 |
| Disabilities                                             | 4.92%                | 0.83%                      | 5.74%                   | 0.21%               | 5.95%                 | 96.45%                       | 3.55%                 |
| Mental Health                                            | 5.37%                | 0.60%                      | 5.97%                   | 0.13%               | 6.10%                 | 97.82%                       | 2.18%                 |
| Older People                                             | 6.55%                | 0.60%                      | 7.15%                   | 0.50%               | 7.65%                 | 93.51%                       | 6.49%                 |
| CHO Operations                                           | 6.94%                | 0.19%                      | 7.14%                   | 0.00%               | 7.14%                 | 100.00%                      | 0.00%                 |
| Community Services                                       | 5.43%                | 0.65%                      | 6.08%                   | 0.29%               | 6.36%                 | 95.47%                       | 4.53%                 |