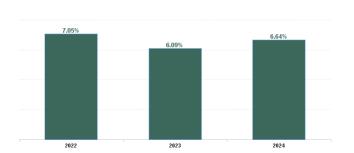

| Year /<br>Month | Certified<br>absence | Self-<br>certified<br>absence | Non<br>Covid-19<br>absence | Covid-19<br>absence | Total<br>absence<br>rate | Medical &<br>Dental | Nursing &<br>Midwifery | Health &<br>Social Care<br>Professionals | Management &<br>Administrative | General<br>Support | Patient &<br>Client Care |
|-----------------|----------------------|-------------------------------|----------------------------|---------------------|--------------------------|---------------------|------------------------|------------------------------------------|--------------------------------|--------------------|--------------------------|
| Nov 2024        | 5.43%                | 0.65%                         | 6.08%                      | 0.29%               | 6.36%                    | 3.62%               | 6.82%                  | 6.04%                                    | 4.04%                          | 7.22%              | 7.22%                    |
| Oct 2024        | 5.37%                | 0.69%                         | 6.05%                      | 0.39%               | 6.45%                    | 3.88%               | 7.00%                  | 5.56%                                    | 4.41%                          | 8.23%              | 7.27%                    |
| Sep 2024        | 5.17%                | 0.61%                         | 5.78%                      | 0.62%               | 6.40%                    | 3.61%               | 7.19%                  | 5.51%                                    | 3.87%                          | 8.66%              | 7.17%                    |
| Aug 2024        | 5.70%                | 0.65%                         | 6.35%                      | 0.70%               | 7.06%                    | 3.22%               | 7.99%                  | 6.19%                                    | 3.96%                          | 10.94%             | 7.72%                    |
| Jul 2024        | 6.16%                | 0.67%                         | 6.83%                      | 0.92%               | 7.74%                    | 3.07%               | 8.56%                  | 7.41%                                    | 4.08%                          | 10.97%             | 8.84%                    |
| Jun 2024        | 5.77%                | 0.72%                         | 6.49%                      | 0.84%               | 7.33%                    | 3.41%               | 8.06%                  | 6.01%                                    | 4.59%                          | 10.17%             | 8.28%                    |
| May 2024        | 5.34%                | 0.71%                         | 6.04%                      | 0.32%               | 6.36%                    | 2.78%               | 7.33%                  | 4.90%                                    | 4.00%                          | 8.38%              | 7.25%                    |
| Apr 2024        | 5.28%                | 0.62%                         | 5.89%                      | 0.22%               | 6.12%                    | 2.56%               | 7.23%                  | 4.70%                                    | 4.35%                          | 5.84%              | 6.92%                    |
| Mar 2024        | 5.39%                | 0.55%                         | 5.94%                      | 0.26%               | 6.20%                    | 2.07%               | 7.25%                  | 5.16%                                    | 4.51%                          | 5.96%              | 6.86%                    |
| Feb 2024        | 5.04%                | 0.67%                         | 5.71%                      | 0.43%               | 6.14%                    | 1.54%               | 7.05%                  | 5.28%                                    | 4.26%                          | 7.63%              | 6.78%                    |
| Jan 2024        | 5.54%                | 0.80%                         | 6.35%                      | 0.68%               | 7.02%                    | 2.56%               | 8.10%                  | 5.86%                                    | 5.95%                          | 7.41%              | 7.56%                    |
| 2024            | 5.47%                | 0.67%                         | 6.13%                      | 0.51%               | 6.64%                    | 2.97%               | 7.50%                  | 5.67%                                    | 4.37%                          | 8.28%              | 7.43%                    |
| Dec 2023        | 5.31%                | 0.88%                         | 6.20%                      | 0.57%               | 6.76%                    | 3.18%               | 7.50%                  | 6.06%                                    | 4.82%                          | 6.69%              | 7.48%                    |
| Nov 2023        | 5.15%                | 0.84%                         | 5.99%                      | 0.40%               | 6.38%                    | 3.18%               | 7.03%                  | 5.65%                                    | 4.26%                          | 6.25%              | 7.44%                    |
| Oct 2023        | 5.14%                | 0.86%                         | 6.01%                      | 0.53%               | 6.53%                    | 3.55%               | 7.11%                  | 5.82%                                    | 4.62%                          | 6.92%              | 7.38%                    |
| Sep 2023        | 5.11%                | 0.73%                         | 5.85%                      | 0.77%               | 6.61%                    | 2.31%               | 7.56%                  | 6.61%                                    | 4.49%                          | 5.97%              | 7.22%                    |
| Aug 2023        | 5.27%                | 0.74%                         | 6.01%                      | 0.85%               | 6.86%                    | 2.41%               | 7.34%                  | 6.14%                                    | 4.81%                          | 8.97%              | 7.76%                    |
| Jul 2023        | 4.63%                | 0.60%                         | 5.23%                      | 0.44%               | 5.67%                    | 2.70%               | 5.94%                  | 4.58%                                    | 3.63%                          | 5.95%              | 6.86%                    |
| Jun 2023        | 4.87%                | 0.56%                         | 5.44%                      | 0.39%               | 5.83%                    | 3.32%               | 6.26%                  | 4.49%                                    | 4.09%                          | 6.68%              | 6.84%                    |
| May 2023        | 4.79%                | 0.56%                         | 5.35%                      | 0.44%               | 5.79%                    | 1.73%               | 6.10%                  | 4.72%                                    | 3.88%                          | 6.52%              | 7.10%                    |
| Apr 2023        | 4.82%                | 0.61%                         | 5.43%                      | 0.46%               | 5.89%                    | 2.73%               | 6.12%                  | 4.49%                                    | 3.58%                          | 5.43%              | 7.45%                    |
| Mar 2023        | 3.76%                | 0.50%                         | 4.26%                      | 0.39%               | 4.65%                    | 2.85%               | 4.07%                  | 4.47%                                    | 2.40%                          | 5.94%              | 6.10%                    |
| Feb 2023        | 4.19%                | 0.83%                         | 5.02%                      | 0.43%               | 5.45%                    | 1.75%               | 5.16%                  | 5.26%                                    | 3.50%                          | 6.53%              | 6.41%                    |
| Jan 2023        | 4.74%                | 1.05%                         | 5.79%                      | 1.10%               | 6.89%                    | 3.07%               | 6.97%                  | 6.45%                                    | 4.18%                          | 7.98%              | 7.73%                    |
| 2023            | 4.82%                | 0.72%                         | 5.54%                      | 0.55%               | 6.09%                    | 2.75%               | 6.39%                  | 5.36%                                    | 4.02%                          | 6.61%              | 7.14%                    |
| Dec 2022        | 4.44%                | 0.91%                         | 5.34%                      | 0.81%               | 6.16%                    | 2.97%               | 5.85%                  | 6.77%                                    | 3.04%                          | 6.69%              | 7.25%                    |
| Nov 2022        | 4.41%                | 0.71%                         | 5.11%                      | 0.71%               | 5.82%                    | 3.30%               | 5.77%                  | 5.32%                                    | 2.88%                          | 8.22%              | 6.69%                    |
| Oct 2022        | 4.54%                | 0.92%                         | 5.45%                      | 0.70%               | 6.15%                    | 3.56%               | 5.80%                  | 5.92%                                    | 2.32%                          | 9.48%              | 7.23%                    |
| Sep 2022        | 4.07%                | 0.69%                         | 4.76%                      | 0.74%               | 5.50%                    | 2.39%               | 5.12%                  | 3.69%                                    | 2.81%                          | 7.31%              | 6.98%                    |
| Aug 2022        | 3.91%                | 0.70%                         | 4.61%                      | 1.00%               | 5.61%                    | 2.31%               | 5.61%                  | 5.07%                                    | 2.46%                          | 5.37%              | 6.90%                    |
| Jul 2022        | 4.53%                | 0.56%                         | 5.08%                      | 2.16%               | 7.24%                    | 3.67%               | 7.72%                  | 6.34%                                    | 3.58%                          | 5.51%              | 8.58%                    |
| Jun 2022        | 3.47%                | 0.95%                         | 4.42%                      | 1.36%               | 5.78%                    | 2.55%               | 5.53%                  | 5.31%                                    | 2.70%                          | 7.06%              | 7.17%                    |
| May 2022        | 3.29%                | 0.98%                         | 4.26%                      | 1.39%               | 5.66%                    | 3.55%               | 5.88%                  | 3.71%                                    | 2.23%                          | 6.63%              | 7.00%                    |
| Apr 2022        | 3.68%                | 1.19%                         | 4.87%                      | 4.63%               | 9.50%                    | 5.48%               | 9.87%                  | 7.60%                                    | 4.69%                          | 9.76%              | 11.32%                   |
| Mar 2022        | 4.07%                | 1.34%                         | 5.41%                      | 3.82%               | 9.22%                    | 5.09%               | 9.77%                  | 7.89%                                    | 4.92%                          | 8.97%              | 10.78%                   |
| Feb 2022        | 3.51%                | 1.15%                         | 4.66%                      | 3.09%               | 7.75%                    | 1.75%               | 8.28%                  | 6.07%                                    | 3.60%                          | 7.22%              | 9.61%                    |
| Jan 2022        | 3.84%                | 1.19%                         | 5.03%                      | 5.31%               | 10.34%                   | 2.64%               | 10.67%                 | 7.93%                                    | 4.71%                          | 9.49%              | 13.02%                   |
| 2022            | 3.98%                | 0.94%                         | 4.92%                      | 2.13%               | 7.05%                    | 3.37%               | 7.06%                  | 5.99%                                    | 3.30%                          | 7.65%              | 8.56%                    |
| Dec 2021        | 4.00%                | 0.96%                         | 4.95%                      | 2.58%               | 7.53%                    | 2.75%               | 7.86%                  | 5.15%                                    | 3.60%                          | 9.08%              | 9.59%                    |
| Nov 2021        | 4.27%                | 0.99%                         | 5.26%                      | 2.39%               | 7.65%                    | 2.79%               | 7.18%                  | 7.19%                                    | 3.72%                          | 6.81%              | 9.89%                    |
| Oct 2021        | 4.59%                | 0.74%                         | 5.33%                      | 1.13%               | 6.45%                    | 3.10%               | 6.07%                  | 5.60%                                    | 3.79%                          | 4.95%              | 8.31%                    |
| Sep 2021        | 3.98%                | 0.65%                         | 4.63%                      | 0.92%               | 5.55%                    | 1.70%               | 5.92%                  | 3.79%                                    | 2.89%                          | 4.06%              | 7.30%                    |
| Aug 2021        | 4.10%                | 0.53%                         | 4.64%                      | 0.64%               | 5.28%                    | 1.32%               | 5.36%                  | 2.75%                                    | 2.64%                          | 3.49%              | 7.46%                    |
| Jul 2021        | 3.68%                | 0.43%                         | 4.11%                      | 0.63%               | 4.74%                    | 1.53%               | 4.45%                  | 3.00%                                    | 2.48%                          | 4.94%              | 6.70%                    |
| Jun 2021        | 3.80%                | 0.64%                         | 4.44%                      | 0.63%               | 5.07%                    | 1.52%               | 4.87%                  | 3.34%                                    | 2.89%                          | 5.48%              | 6.69%                    |
| May 2021        | 3.54%                | 0.65%                         | 4.19%                      | 0.72%               | 4.91%                    | 1.67%               | 4.53%                  | 3.16%                                    | 2.50%                          | 5.61%              | 6.38%                    |
| Apr 2021        | 3.14%                | 0.51%                         | 3.65%                      | 0.90%               | 4.55%                    | 1.01%               | 4.91%                  | 2.84%                                    | 1.87%                          | 4.32%              | 6.12%                    |
| Mar 2021        | 3.15%                | 0.60%                         | 3.74%                      | 1.09%               | 4.84%                    | 2.23%               | 5.36%                  | 3.99%                                    | 1.78%                          | 4.62%              | 5.85%                    |
| Feb 2021        | 3.56%                | 0.45%                         | 4.01%                      | 2.90%               | 6.91%                    | 2.21%               | 8.05%                  | 4.21%                                    | 2.88%                          | 5.47%              | 8.79%                    |
| Jan 2021        | 3.62%                | 0.42%                         | 4.05%                      | 3.69%               | 7.73%                    | 2.50%               | 8.89%                  | 5.14%                                    | 3.59%                          | 5.89%              | 9.61%                    |
| 2021            | 3.81%                | 0.63%                         | 4.44%                      | 1.55%               | 5.99%                    | 2.01%               | 6.25%                  | 4.21%                                    | 2.91%                          | 5.33%              | 7.77%                    |