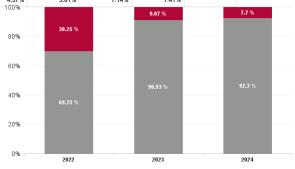

| Year /<br>Month | Certified<br>absence | Self-<br>certified<br>absence | Non<br>Covid-19<br>absence | Covid-19<br>absence | Total<br>absence<br>rate | Medical &<br>Dental | Nursing &<br>Midwifery | Health &<br>Social Care<br>Professionals | Management &<br>Administrative | General<br>Support | Patient &<br>Client Care |
|-----------------|----------------------|-------------------------------|----------------------------|---------------------|--------------------------|---------------------|------------------------|------------------------------------------|--------------------------------|--------------------|--------------------------|
| Nov 2024        | 5.43%                | 0.65%                         | 6.08%                      | 0.29%               | 6.36%                    | 3.62%               | 6.82%                  | 6.04%                                    | 4.04%                          | 7.22%              | 7.22%                    |
| Oct 2024        | 5.37%                | 0.69%                         | 6.05%                      | 0.39%               | 6.45%                    | 3.88%               | 7.00%                  | 5.56%                                    | 4.41%                          | 8.23%              | 7.27%                    |
| Sep 2024        | 5.17%                | 0.61%                         | 5.78%                      | 0.62%               | 6.40%                    | 3.61%               | 7.19%                  | 5.51%                                    | 3.87%                          | 8.66%              | 7.17%                    |
| Aug 2024        | 5.70%                | 0.65%                         | 6.35%                      | 0.70%               | 7.06%                    | 3.22%               | 7.99%                  | 6.19%                                    | 3.96%                          | 10.94%             | 7.72%                    |
| Jul 2024        | 6.16%                | 0.67%                         | 6.83%                      | 0.92%               | 7.74%                    | 3.07%               | 8.56%                  | 7.41%                                    | 4.08%                          | 10.97%             | 8.84%                    |
| Jun 2024        | 5.77%                | 0.72%                         | 6.49%                      | 0.84%               | 7.33%                    | 3.41%               | 8.06%                  | 6.01%                                    | 4.59%                          | 10.17%             | 8.28%                    |
| May 2024        | 5.34%                | 0.71%                         | 6.04%                      | 0.32%               | 6.36%                    | 2.78%               | 7.33%                  | 4.90%                                    | 4.00%                          | 8.38%              | 7.25%                    |
| Apr 2024        | 5.28%                | 0.62%                         | 5.89%                      | 0.22%               | 6.12%                    | 2.56%               | 7.23%                  | 4.70%                                    | 4.35%                          | 5.84%              | 6.92%                    |
| Mar 2024        | 5.39%                | 0.55%                         | 5.94%                      | 0.26%               | 6.20%                    | 2.07%               | 7.25%                  | 5.16%                                    | 4.51%                          | 5.96%              | 6.86%                    |
| Feb 2024        | 5.04%                | 0.67%                         | 5.71%                      | 0.43%               | 6.14%                    | 1.54%               | 7.05%                  | 5.28%                                    | 4.26%                          | 7.63%              | 6.78%                    |
| Jan 2024        | 5.54%                | 0.80%                         | 6.35%                      | 0.68%               | 7.02%                    | 2.56%               | 8.10%                  | 5.86%                                    | 5.95%                          | 7.41%              | 7.56%                    |
| 2024            | 5.47%                | 0.67%                         | 6.13%                      | 0.51%               | 6.64%                    | 2.97%               | 7.50%                  | 5.67%                                    | 4.37%                          | 8.28%              | 7.43%                    |
| Dec 2023        | 5.31%                | 0.88%                         | 6.20%                      | 0.57%               | 6.76%                    | 3.18%               | 7.50%                  | 6.06%                                    | 4.82%                          | 6.69%              | 7.48%                    |
| Nov 2023        | 5.15%                | 0.84%                         | 5.99%                      | 0.40%               | 6.38%                    | 3.18%               | 7.03%                  | 5.65%                                    | 4.26%                          | 6.25%              | 7.44%                    |
| Oct 2023        | 5.14%                | 0.86%                         | 6.01%                      | 0.53%               | 6.53%                    | 3.55%               | 7.11%                  | 5.82%                                    | 4.62%                          | 6.92%              | 7.38%                    |
| Sep 2023        | 5.11%                | 0.73%                         | 5.85%                      | 0.77%               | 6.61%                    | 2.31%               | 7.56%                  | 6.61%                                    | 4.49%                          | 5.97%              | 7.22%                    |
| Aug 2023        | 5.27%                | 0.74%                         | 6.01%                      | 0.85%               | 6.86%                    | 2.41%               | 7.34%                  | 6.14%                                    | 4.81%                          | 8.97%              | 7.76%                    |
| Jul 2023        | 4.63%                | 0.60%                         | 5.23%                      | 0.44%               | 5.67%                    | 2.70%               | 5.94%                  | 4.58%                                    | 3.63%                          | 5.95%              | 6.86%                    |
| Jun 2023        | 4.87%                | 0.56%                         | 5.44%                      | 0.39%               | 5.83%                    | 3.32%               | 6.26%                  | 4.49%                                    | 4.09%                          | 6.68%              | 6.84%                    |
| May 2023        | 4.79%                | 0.56%                         | 5.35%                      | 0.44%               | 5.79%                    | 1.73%               | 6.10%                  | 4.72%                                    | 3.88%                          | 6.52%              | 7.10%                    |
| Apr 2023        | 4.82%                | 0.61%                         | 5.43%                      | 0.46%               | 5.89%                    | 2.73%               | 6.12%                  | 4.49%                                    | 3.58%                          | 5.43%              | 7.45%                    |
| Mar 2023        | 3.76%                | 0.50%                         | 4.26%                      | 0.39%               | 4.65%                    | 2.85%               | 4.07%                  | 4.47%                                    | 2.40%                          | 5.94%              | 6.10%                    |
| Feb 2023        | 4.19%                | 0.83%                         | 5.02%                      | 0.43%               | 5.45%                    | 1.75%               | 5.16%                  | 5.26%                                    | 3.50%                          | 6.53%              | 6.41%                    |
| Jan 2023        | 4.74%                | 1.05%                         | 5.79%                      | 1.10%               | 6.89%                    | 3.07%               | 6.97%                  | 6.45%                                    | 4.18%                          | 7.98%              | 7.73%                    |
| 2023            | 4.82%                | 0.72%                         | 5.54%                      | 0.55%               | 6.09%                    | 2.75%               | 6.39%                  | 5.36%                                    | 4.02%                          | 6.61%              | 7.14%                    |
| Dec 2022        | 4.44%                | 0.91%                         | 5.34%                      | 0.81%               | 6.16%                    | 2.97%               | 5.85%                  | 6.77%                                    | 3.04%                          | 6.69%              | 7.25%                    |
| Nov 2022        | 4.41%                | 0.71%                         | 5.11%                      | 0.71%               | 5.82%                    | 3.30%               | 5.77%                  | 5.32%                                    | 2.88%                          | 8.22%              | 6.69%                    |
| Oct 2022        | 4.54%                | 0.92%                         | 5.45%                      | 0.70%               | 6.15%                    | 3.56%               | 5.80%                  | 5.92%                                    | 2.32%                          | 9.48%              | 7.23%                    |
| Sep 2022        | 4.07%                | 0.69%                         | 4.76%                      | 0.74%               | 5.50%                    | 2.39%               | 5.12%                  | 3.69%                                    | 2.81%                          | 7.31%              | 6.98%                    |
| Aug 2022        | 3.91%                | 0.70%                         | 4.61%                      | 1.00%               | 5.61%                    | 2.31%               | 5.61%                  | 5.07%                                    | 2.46%                          | 5.37%              | 6.90%                    |
| Jul 2022        | 4.53%                | 0.56%                         | 5.08%                      | 2.16%               | 7.24%                    | 3.67%               | 7.72%                  | 6.34%                                    | 3.58%                          | 5.51%              | 8.58%                    |
| Jun 2022        | 3.47%                | 0.95%                         | 4.42%                      | 1.36%               | 5.78%                    | 2.55%               | 5.53%                  | 5.31%                                    | 2.70%                          | 7.06%              | 7.17%                    |
| May 2022        | 3.29%                | 0.98%                         | 4.26%                      | 1.39%               | 5.66%                    | 3.55%               | 5.88%                  | 3.71%                                    | 2.23%                          | 6.63%              | 7.00%                    |
| Apr 2022        | 3.68%                | 1.19%                         | 4.87%                      | 4.63%               | 9.50%                    | 5.48%               | 9.87%                  | 7.60%                                    | 4.69%                          | 9.76%              | 11.32%                   |
| Mar 2022        | 4.07%                | 1.34%                         | 5.41%                      | 3.82%               | 9.22%                    | 5.09%               | 9.77%                  | 7.89%                                    | 4.92%                          | 8.97%              | 10.78%                   |
| Feb 2022        | 3.51%                | 1.15%                         | 4.66%                      | 3.09%               | 7.75%                    | 1.75%               | 8.28%                  | 6.07%                                    | 3.60%                          | 7.22%              | 9.61%                    |
| Jan 2022        | 3.84%                | 1.19%                         | 5.03%                      | 5.31%               | 10.34%                   | 2.64%               | 10.67%                 | 7.93%                                    | 4.71%                          | 9.49%              | 13.02%                   |
| 2022            | 3.98%                | 0.94%                         | 4.92%                      | 2.13%               | 7.05%                    | 3.37%               | 7.06%                  | 5.99%                                    | 3.30%                          | 7.65%              | 8.56%                    |
| Dec 2021        | 4.00%                | 0.96%                         | 4.95%                      | 2.58%               | 7.53%                    | 2.75%               | 7.86%                  | 5.15%                                    | 3.60%                          | 9.08%              | 9.59%                    |
| Nov 2021        | 4.27%                | 0.99%                         | 5.26%                      | 2.39%               | 7.65%                    | 2.79%               | 7.18%                  | 7.19%                                    | 3.72%                          | 6.81%              | 9.89%                    |
| Oct 2021        | 4.59%                | 0.74%                         | 5.33%                      | 1.13%               | 6.45%                    | 3.10%               | 6.07%                  | 5.60%                                    | 3.79%                          | 4.95%              | 8.31%                    |
| Sep 2021        | 3.98%                | 0.65%                         | 4.63%                      | 0.92%               | 5.55%                    | 1.70%               | 5.92%                  | 3.79%                                    | 2.89%                          | 4.06%              | 7.30%                    |
| Aug 2021        | 4.10%                | 0.53%                         | 4.64%                      | 0.64%               | 5.28%                    | 1.32%               | 5.36%                  | 2.75%                                    | 2.64%                          | 3.49%              | 7.46%                    |
| Jul 2021        | 3.68%                | 0.43%                         | 4.11%                      | 0.63%               | 4.74%                    | 1.53%               | 4.45%                  | 3.00%                                    | 2.48%                          | 4.94%              | 6.70%                    |
| Jun 2021        | 3.80%                | 0.64%                         | 4.44%                      | 0.63%               | 5.07%                    | 1.52%               | 4.87%                  | 3.34%                                    | 2.89%                          | 5.48%              | 6.69%                    |
| May 2021        | 3.54%                | 0.65%                         | 4.19%                      | 0.72%               | 4.91%                    | 1.67%               | 4.53%                  | 3.16%                                    | 2.50%                          | 5.61%              | 6.38%                    |
| Apr 2021        | 3.14%                | 0.51%                         | 3.65%                      | 0.90%               | 4.55%                    | 1.01%               | 4.91%                  | 2.84%                                    | 1.87%                          | 4.32%              | 6.12%                    |
| Mar 2021        | 3.15%                | 0.60%                         | 3.74%                      | 1.09%               | 4.84%                    | 2.23%               | 5.36%                  | 3.99%                                    | 1.78%                          | 4.62%              | 5.85%                    |
| Feb 2021        | 3.56%                | 0.45%                         | 4.01%                      | 2.90%               | 6.91%                    | 2.21%               | 8.05%                  | 4.21%                                    | 2.88%                          | 5.47%              | 8.79%                    |
| Jan 2021        | 3.62%                | 0.42%                         | 4.05%                      | 3.69%               | 7.73%                    | 2.50%               | 8.89%                  | 5.14%                                    | 3.59%                          | 5.89%              | 9.61%                    |
| 2021            | 3.81%                | 0.63%                         | 4.44%                      | 1.55%               | 5.99%                    | 2.01%               | 6.25%                  | 4.21%                                    | 2.91%                          | 5.33%              | 7.77%                    |