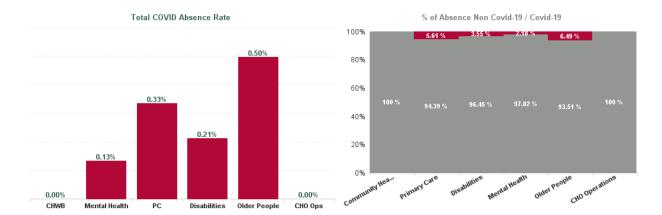

| Health Service Absence Rate<br>- by Care Group: Nov 2024 | Certified<br>absence | Self- certified<br>absence | Non Covid-19<br>absence | Covid-19<br>absence | Total absence<br>rate | % Non<br>Covid-19<br>absence | % Covid-19<br>absence |
|----------------------------------------------------------|----------------------|----------------------------|-------------------------|---------------------|-----------------------|------------------------------|-----------------------|
| CHO 4                                                    | 5.43%                | 0.65%                      | 6.08%                   | 0.29%               | 6.36%                 | 95.47%                       | 4.53%                 |
| Community Health & Wellbeing                             | 2.64%                | 0.53%                      | 3.17%                   | 0.00%               | 3.17%                 | 100.00%                      | 0.00%                 |
| Primary Care                                             | 5.16%                | 0.47%                      | 5.63%                   | 0.33%               | 5.97%                 | 94.39%                       | 5.61%                 |
| Disabilities                                             | 4.92%                | 0.83%                      | 5.74%                   | 0.21%               | 5.95%                 | 96.45%                       | 3.55%                 |
| Mental Health                                            | 5.37%                | 0.60%                      | 5.97%                   | 0.13%               | 6.10%                 | 97.82%                       | 2.18%                 |
| Older People                                             | 6.55%                | 0.60%                      | 7.15%                   | 0.50%               | 7.65%                 | 93.51%                       | 6.49%                 |
| CHO Operations                                           | 6.94%                | 0.19%                      | 7.14%                   | 0.00%               | 7.14%                 | 100.00%                      | 0.00%                 |
| Community Services                                       | 5.43%                | 0.65%                      | 6.08%                   | 0.29%               | 6.36%                 | 95.47%                       | 4.53%                 |