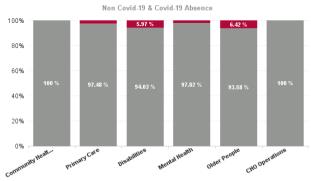

| Health Service Absence Rate<br>- by Care Group: Nov 2024 | Certified<br>absence | Self- certified<br>absence | Non Covid-19<br>absence | Covid-19<br>absence | Total absence<br>rate | % Non<br>Covid-19<br>absence | % Covid-19<br>absence |
|----------------------------------------------------------|----------------------|----------------------------|-------------------------|---------------------|-----------------------|------------------------------|-----------------------|
| CHO 4                                                    | 5.43%                | 0.65%                      | 6.08%                   | 0.29%               | 6.36%                 | 95.47%                       | 4.53%                 |
| Community Health & Wellbeing                             | 2.64%                | 0.53%                      | 3.17%                   | 0.00%               | 3.17%                 | 100.00%                      | 0.00%                 |
| Primary Care                                             | 5.16%                | 0.47%                      | 5.63%                   | 0.33%               | 5.97%                 | 94.39%                       | 5.61%                 |
| Disabilities                                             | 4.92%                | 0.83%                      | 5.74%                   | 0.21%               | 5.95%                 | 96.45%                       | 3.55%                 |
| Mental Health                                            | 5.37%                | 0.60%                      | 5.97%                   | 0.13%               | 6.10%                 | 97.82%                       | 2.18%                 |
| Older People                                             | 6.55%                | 0.60%                      | 7.15%                   | 0.50%               | 7.65%                 | 93.51%                       | 6.49%                 |
| CHO Operations                                           | 6.94%                | 0.19%                      | 7.14%                   | 0.00%               | 7.14%                 | 100.00%                      | 0.00%                 |
| Community Services                                       | 5.43%                | 0.65%                      | 6.08%                   | 0.29%               | 6.36%                 | 95.47%                       | 4.53%                 |