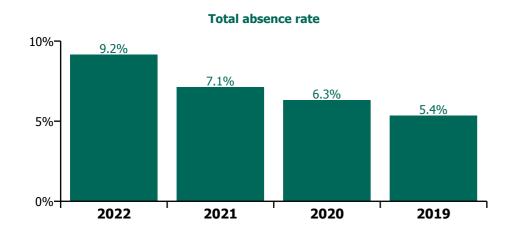

#### CHO 5 Section 38's

| Year/ month | Bros. of Charity,<br>Waterford | Carriglea Cairde<br>Services | St. Patrick's,<br>Kilkenny | Section 38<br>Voluntary<br>Agencies | Certified<br>absence | Self-<br>certified<br>absence | Non<br>Covid-19<br>absence | Covid-19<br>absence | Total<br>absence<br>rate |
|-------------|--------------------------------|------------------------------|----------------------------|-------------------------------------|----------------------|-------------------------------|----------------------------|---------------------|--------------------------|
| 2022        | 9.8%                           | 7.8%                         | 10.1%                      | 9.5%                                | 5.6%                 | 0.6%                          | 6.2%                       | 3.3%                | 9.5%                     |
| Aug 2022    | 9.9%                           | 4.5%                         | 10.3%                      | 9.2%                                | 7.5%                 | 0.5%                          | 8.0%                       | 1.2%                | 9.2%                     |
| Jul 2022    | 9.7%                           | 6.0%                         | 11.9%                      | 9.6%                                | 6.5%                 | 0.7%                          | 7.2%                       | 2.4%                | 9.6%                     |
| Jun 2022    | 8.6%                           | 7.4%                         | 8.7%                       | 8.4%                                | 5.7%                 | 0.7%                          | 6.4%                       | 2.0%                | 8.4%                     |
| May 2022    | 8.3%                           | 7.1%                         | 7.5%                       | 7.9%                                | 5.7%                 | 0.6%                          | 6.2%                       | 1.7%                | 7.9%                     |
| Apr 2022    | 9.3%                           | 9.9%                         | 8.8%                       | 9.3%                                | 5.2%                 | 0.6%                          | 5.9%                       | 3.4%                | 9.3%                     |
| Mar 2022    | 11.2%                          | 9.3%                         | 10.9%                      | 10.8%                               | 4.9%                 | 0.7%                          | 5.6%                       | 5.2%                | 10.8%                    |
| Feb 2022    | 9.4%                           | 6.5%                         | 8.7%                       | 8.8%                                | 4.8%                 | 0.5%                          | 5.3%                       | 3.5%                | 8.8%                     |
| Jan 2022    | 11.5%                          | 11.1%                        | 14.3%                      | 12.1%                               | 4.4%                 | 0.5%                          | 4.9%                       | 7.2%                | 12.1%                    |
| 2021        | 7.0%                           | 4.7%                         | 8.7%                       | 6.9%                                | 4.2%                 | 0.5%                          | 4.7%                       | 2.2%                | 6.9%                     |
| Dec 2021    | 9.3%                           | 7.5%                         | 7.8%                       | 8.5%                                | 4.5%                 | 0.8%                          | 5.3%                       | 3.2%                | 8.5%                     |
| Nov 2021    | 7.8%                           | 5.8%                         | 10.0%                      | 8.0%                                | 4.5%                 | 0.5%                          | 5.0%                       | 3.0%                | 8.0%                     |
| Oct 2021    | 6.4%                           | 6.2%                         |                            | 6.4%                                | 3.7%                 | 0.7%                          | 4.5%                       | 1.9%                | 6.4%                     |
| Sep 2021    | 5.6%                           | 4.4%                         | 7.7%                       | 5.9%                                | 4.1%                 | 0.5%                          | 4.5%                       | 1.4%                | 5.9%                     |
| Aug 2021    | 7.2%                           | 3.0%                         | 7.5%                       | 6.4%                                | 4.3%                 | 0.5%                          | 4.8%                       | 1.5%                | 6.4%                     |
| Jul 2021    | 5.4%                           | 4.6%                         |                            | 5.2%                                | 3.3%                 | 0.5%                          | 3.8%                       | 1.4%                | 5.2%                     |
| Jun 2021    | 4.9%                           | 2.7%                         | 6.8%                       | 5.0%                                | 3.9%                 | 0.5%                          | 4.4%                       | 0.6%                | 5.0%                     |
| May 2021    | 5.1%                           | 2.8%                         | 6.6%                       | 5.1%                                | 3.9%                 | 0.3%                          | 4.2%                       | 1.0%                | 5.1%                     |
| Apr 2021    | 5.7%                           | 3.3%                         | 6.2%                       | 5.4%                                | 3.8%                 | 0.3%                          | 4.2%                       | 1.2%                | 5.4%                     |
| Mar 2021    | 8.1%                           | 4.2%                         | 6.7%                       | 6.9%                                | 4.5%                 | 0.8%                          | 5.3%                       | 1.6%                | 6.9%                     |
| Feb 2021    | 8.6%                           | 6.0%                         | 14.8%                      | 9.5%                                | 4.9%                 | 0.5%                          | 5.4%                       | 4.1%                | 9.5%                     |
| Jan 2021    | 9.6%                           | 5.1%                         | 14.8%                      | 10.1%                               | 4.7%                 | 0.3%                          | 5.0%                       | 5.2%                | 10.1%                    |
| 2020        | 6.7%                           | 5.3%                         | 6.6%                       | 6.4%                                | 4.8%                 | 0.4%                          | 5.3%                       | 1.1%                | 6.4%                     |
| Dec 2020    | 7.4%                           | 2.4%                         | 7.6%                       | 6.5%                                | 4.5%                 | 0.5%                          | 5.0%                       | 1.6%                | 6.5%                     |
| Nov 2020    | 5.8%                           | 2.5%                         | 6.0%                       | 5.3%                                | 4.1%                 | 0.5%                          | 4.5%                       | 0.7%                | 5.3%                     |
| Oct 2020    | 5.8%                           | 2.7%                         | 7.8%                       | 5.7%                                | 4.0%                 | 0.4%                          | 4.4%                       | 1.3%                | 5.7%                     |
| Sep 2020    | 5.8%                           | 4.8%                         | 6.9%                       | 5.9%                                | 4.5%                 | 0.3%                          | 4.8%                       | 1.1%                | 5.9%                     |
| Aug 2020    | 5.1%                           | 4.6%                         | 6.3%                       | 5.3%                                | 4.7%                 | 0.3%                          | 4.9%                       | 0.3%                | 5.3%                     |
| Jul 2020    | 5.7%                           | 5.6%                         | 6.1%                       | 5.8%                                | 4.6%                 | 1.0%                          | 5.6%                       | 0.2%                | 5.8%                     |
| Jun 2020    | 5.0%                           | 4.3%                         | 5.9%                       | 5.1%                                | 4.4%                 | 0.3%                          | 4.7%                       | 0.4%                | 5.1%                     |
| May 2020    | 8.4%                           | 6.2%                         | 5.5%                       | 7.3%                                | 4.9%                 | 0.2%                          | 5.1%                       | 2.2%                | 7.3%                     |
| Apr 2020    | 11.2%                          | 11.7%                        | 7.6%                       | 10.4%                               | 6.2%                 | 0.4%                          | 6.6%                       | 3.9%                | 10.4%                    |
| Mar 2020    | 8.2%                           | 9.3%                         | 5.8%                       | 7.8%                                | 5.1%                 | 0.5%                          | 5.6%                       | 2.2%                | 7.8%                     |
| Feb 2020    | 5.7%                           | 5.0%                         | 6.1%                       | 5.6%                                | 5.2%                 | 0.5%                          | 5.6%                       |                     | 5.6%                     |
| Jan 2020    | 6.3%                           | 5.1%                         | 7.6%                       | 6.4%                                | 5.8%                 | 0.6%                          | 6.4%                       |                     | 6.4%                     |
| 2019        | 5.0%                           | 4.0%                         | 6.2%                       | 5.1%                                | 4.5%                 | 0.6%                          | 5.1%                       |                     | 5.1%                     |
| Dec 2019    | 6.8%                           | 4.2%                         | 7.8%                       | 6.5%                                | 5.5%                 | 1.1%                          | 6.5%                       |                     | 6.5%                     |
| Nov 2019    | 5.7%                           | 5.3%                         | 6.4%                       | 5.8%                                | 5.2%                 | 0.6%                          | 5.8%                       |                     | 5.8%                     |
| Oct 2019    | 5.1%                           | 4.4%                         | 5.4%                       | 5.1%                                | 4.6%                 | 0.5%                          | 5.1%                       |                     | 5.1%                     |
| Sep 2019    | 4.5%                           | 4.3%                         | 7.2%                       | 5.1%                                | 4.5%                 | 0.6%                          | 5.1%                       |                     | 5.1%                     |
| Aug 2019    | 4.3%                           | 4.0%                         | 6.7%                       | 4.7%                                | 4.4%                 | 0.4%                          | 4.7%                       |                     | 4.7%                     |
| Jul 2019    | 4.4%                           | 3.7%                         | 7.3%                       | 5.0%                                | 4.6%                 | 0.5%                          | 5.0%                       |                     | 5.0%                     |
| Jun 2019    | 4.3%                           | 3.6%                         | 6.6%                       | 4.7%                                | 4.3%                 | 0.4%                          | 4.7%                       |                     | 4.7%                     |
| May 2019    | 4.8%                           | 4.1%                         | 6.4%                       | 5.1%                                | 4.4%                 | 0.7%                          | 5.1%                       |                     | 5.1%                     |
| Apr 2019    | 5.8%                           | 3.9%                         | 5.1%                       | 5.3%                                | 4.7%                 | 0.6%                          | 5.3%                       |                     | 5.3%                     |
| Mar 2019    | 4.7%                           | 4.0%                         | 4.3%                       | 4.4%                                | 3.9%                 | 0.5%                          | 4.4%                       |                     | 4.4%                     |
| Feb 2019    | 5.0%                           | 2.3%                         | 5.3%                       | 4.6%                                | 3.8%                 | 0.8%                          | 4.6%                       |                     | 4.6%                     |
| Jan 2019    | 4.3%                           | 4.2%                         | 5.8%                       | 4.7%                                | 4.0%                 | 0.8%                          | 4.0%                       |                     | 4.0%                     |

#### **Total absence rate**