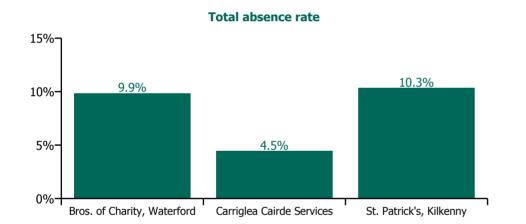

| Health Service Absence Rate - by<br>Care Group: Aug 2022 | Medical &<br>Dental | Nursing &<br>Midwifery | Health & Social<br>Care<br>Professionals | Management &<br>Administrative | General<br>Support | Patient & Client<br>Care | Certified<br>absence | Self-<br>certified<br>absence | Non<br>Covid-19<br>absence | Covid-19<br>absence | Total<br>absence<br>rate |
|----------------------------------------------------------|---------------------|------------------------|------------------------------------------|--------------------------------|--------------------|--------------------------|----------------------|-------------------------------|----------------------------|---------------------|--------------------------|
| CHO 5                                                    | 21.6%               | 9.9%                   | 11.3%                                    | 4.7%                           | 7.9%               | 9.0%                     | 7.5%                 | 0.5%                          | 8.0%                       | 1.2%                | 9.2%                     |
| Section 38 Voluntary Agencies                            | 21.6%               | 9.9%                   | 11.3%                                    | 4.7%                           | 7.9%               | 9.0%                     | 7.5%                 | 0.5%                          | 8.0%                       | 1.2%                | 9.2%                     |
| Bros. of Charity, Waterford                              | 21.6%               | 10.7%                  | 11.8%                                    | 4.8%                           | 2.3%               | 9.9%                     | 8.0%                 | 0.5%                          | 8.5%                       | 1.3%                | 9.9%                     |
| Carriglea Cairde Services                                |                     | 1.9%                   | 4.4%                                     | 3.3%                           | 0.6%               | 5.7%                     | 4.1%                 | 0.1%                          | 4.2%                       | 0.2%                | 4.5%                     |
| St. Patrick's, Kilkenny                                  |                     | 15.4%                  | 15.7%                                    | 5.0%                           | 23.4%              | 8.8%                     | 8.3%                 | 0.7%                          | 9.0%                       | 1.4%                | 10.3%                    |

#### **Total absence rate**