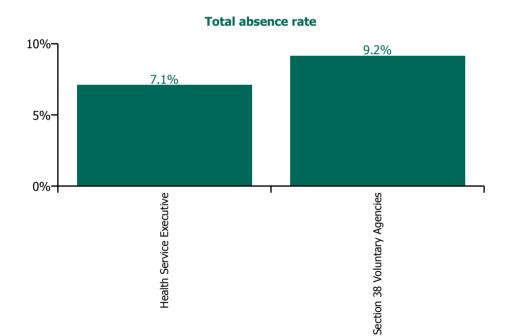

#### % of Absence Non Covid-19 / Covid-19

| Health Service Absence Rate - by<br>Care Group: Aug 2022 | Medical &<br>Dental | Nursing &<br>Midwifery | Health & Social<br>Care<br>Professionals | Management &<br>Administrative | General<br>Support | Patient & Client<br>Care | Certified absence | Self-<br>certified<br>absence | Non<br>Covid-19<br>absence | Covid-19<br>absence | Total<br>absence<br>rate |
|----------------------------------------------------------|---------------------|------------------------|------------------------------------------|--------------------------------|--------------------|--------------------------|-------------------|-------------------------------|----------------------------|---------------------|--------------------------|
| CHO 5                                                    | 3.8%                | 8.3%                   | 7.2%                                     | 4.7%                           | 7.9%               | 8.6%                     | 6.0%              | 0.5%                          | 6.6%                       | 1.0%                | 7.6%                     |
| Health Service Executive                                 | 3.7%                | 8.1%                   | 5.9%                                     | 4.7%                           | 7.9%               | 8.2%                     | 5.6%              | 0.5%                          | 6.1%                       | 1.0%                | 7.1%                     |
| Community Health & Wellbeing                             |                     |                        | 0.0%                                     | 4.3%                           |                    | 0.8%                     | 0.4%              | 0.6%                          | 1.0%                       | 2.1%                | 3.1%                     |
| Mental Health                                            | 0.6%                | 7.9%                   | 5.5%                                     | 2.2%                           | 8.7%               | 8.9%                     | 5.1%              | 0.6%                          | 5.7%                       | 1.2%                | 6.9%                     |
| Primary Care                                             | 7.1%                | 8.1%                   | 5.9%                                     | 5.5%                           | 9.3%               | 8.5%                     | 5.7%              | 0.3%                          | 6.1%                       | 0.9%                | 7.0%                     |
| Disabilities                                             | 0.0%                | 4.9%                   | 7.5%                                     | 11.0%                          | 0.0%               | 7.0%                     | 5.9%              | 0.6%                          | 6.5%                       | 0.6%                | 7.1%                     |
| Older People                                             | 0.0%                | 9.4%                   | 4.0%                                     | 3.9%                           | 5.3%               | 8.4%                     | 6.2%              | 0.7%                          | 6.9%                       | 1.0%                | 7.9%                     |
| CHO Operations                                           |                     | 0.0%                   | 0.0%                                     | 1.1%                           |                    |                          | 0.3%              | 0.3%                          | 0.6%                       | 0.4%                | 1.0%                     |
| Section 38 Voluntary Agencies                            | 21.6%               | 9.9%                   | 11.3%                                    | 4.7%                           | 7.9%               | 9.0%                     | 7.5%              | 0.5%                          | 8.0%                       | 1.2%                | 9.2%                     |

#### **Total absence rate**