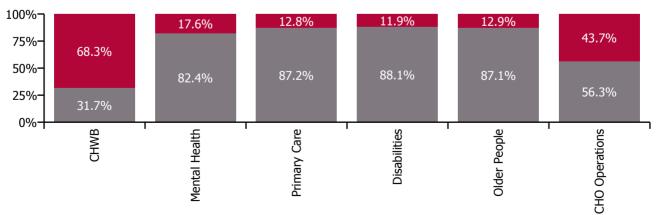

| Health Service Absence Rate - by Care<br>Group: Aug 2022 | Certified<br>absence | Self-<br>certified<br>absence | Non<br>Covid-19<br>absence | Covid-19<br>absence | Total<br>absence<br>rate | % Non<br>Covid-19<br>absence | %<br>Covid-19<br>absence |
|----------------------------------------------------------|----------------------|-------------------------------|----------------------------|---------------------|--------------------------|------------------------------|--------------------------|
| CHO 5                                                    | 6.0%                 | 0.5%                          | 6.6%                       | 1.0%                | 7.6%                     | 86.3%                        | 13.7%                    |
| Community Health & Wellbeing                             | 0.4%                 | 0.6%                          | 1.0%                       | 2.1%                | 3.1%                     | 31.7%                        | 68.3%                    |
| Mental Health                                            | 5.1%                 | 0.6%                          | 5.7%                       | 1.2%                | 6.9%                     | 82.4%                        | 17.6%                    |
| Primary Care                                             | 5.7%                 | 0.3%                          | 6.1%                       | 0.9%                | 7.0%                     | 87.2%                        | 12.8%                    |
| Disabilities                                             | 7.1%                 | 0.5%                          | 7.6%                       | 1.0%                | 8.7%                     | 88.1%                        | 11.9%                    |
| Older People                                             | 6.2%                 | 0.7%                          | 6.9%                       | 1.0%                | 7.9%                     | 87.1%                        | 12.9%                    |
| CHO Operations                                           | 0.3%                 | 0.3%                          | 0.6%                       | 0.4%                | 1.0%                     | 56.3%                        | 43.7%                    |

#### Non Covid-19 & Covid-19 Absence