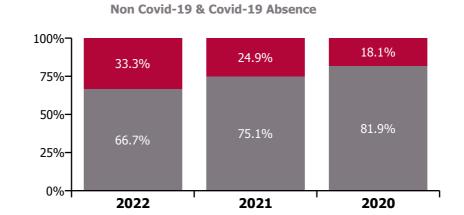

#### CHO 5 Section 38's

| Year/ month | Bros. of Charity,<br>Waterford | Carriglea Cairde<br>Services | St. Patrick's,<br>Kilkenny | Section 38<br>Voluntary<br>Agencies | Certified<br>absence | Self-<br>certified<br>absence | Non<br>Covid-19<br>absence | Covid-19<br>absence | Total<br>absence<br>rate |
|-------------|--------------------------------|------------------------------|----------------------------|-------------------------------------|----------------------|-------------------------------|----------------------------|---------------------|--------------------------|
| 2022        | 9.8%                           | 7.8%                         | 10.1%                      | 9.5%                                | 5.6%                 | 0.6%                          | 6.2%                       | 3.3%                | 9.5%                     |
| Aug 2022    | 9.9%                           | 4.5%                         | 10.3%                      | 9.2%                                | 7.5%                 | 0.5%                          | 8.0%                       | 1.2%                | 9.2%                     |
| Jul 2022    | 9.7%                           | 6.0%                         | 11.9%                      | 9.6%                                | 6.5%                 | 0.7%                          | 7.2%                       | 2.4%                | 9.6%                     |
| Jun 2022    | 8.6%                           | 7.4%                         | 8.7%                       | 8.4%                                | 5.7%                 | 0.7%                          | 6.4%                       | 2.0%                | 8.4%                     |
| May 2022    | 8.3%                           | 7.1%                         | 7.5%                       | 7.9%                                | 5.7%                 | 0.6%                          | 6.2%                       | 1.7%                | 7.9%                     |
| Apr 2022    | 9.3%                           | 9.9%                         | 8.8%                       | 9.3%                                | 5.2%                 | 0.6%                          | 5.9%                       | 3.4%                | 9.3%                     |
| Mar 2022    | 11.2%                          | 9.3%                         | 10.9%                      | 10.8%                               | 4.9%                 | 0.7%                          | 5.6%                       | 5.2%                | 10.8%                    |
| Feb 2022    | 9.4%                           | 6.5%                         | 8.7%                       | 8.8%                                | 4.8%                 | 0.5%                          | 5.3%                       | 3.5%                | 8.8%                     |
| Jan 2022    | 11.5%                          | 11.1%                        | 14.3%                      | 12.1%                               | 4.4%                 | 0.5%                          | 4.9%                       | 7.2%                | 12.1%                    |
| 2021        | 7.0%                           | 4.7%                         | 8.7%                       | 6.9%                                | 4.2%                 | 0.5%                          | 4.7%                       | 2.2%                | 6.9%                     |
| Dec 2021    | 9.3%                           | 7.5%                         | 7.8%                       | 8.5%                                | 4.5%                 | 0.8%                          | 5.3%                       | 3.2%                | 8.5%                     |
| Nov 2021    | 7.8%                           | 5.8%                         | 10.0%                      | 8.0%                                | 4.5%                 | 0.5%                          | 5.0%                       | 3.0%                | 8.0%                     |
| Oct 2021    | 6.4%                           | 6.2%                         |                            | 6.4%                                | 3.7%                 | 0.7%                          | 4.5%                       | 1.9%                | 6.4%                     |
| Sep 2021    | 5.6%                           | 4.4%                         | 7.7%                       | 5.9%                                | 4.1%                 | 0.5%                          | 4.5%                       | 1.4%                | 5.9%                     |
| Aug 2021    | 7.2%                           | 3.0%                         | 7.5%                       | 6.4%                                | 4.3%                 | 0.5%                          | 4.8%                       | 1.5%                | 6.4%                     |
| Jul 2021    | 5.4%                           | 4.6%                         |                            | 5.2%                                | 3.3%                 | 0.5%                          | 3.8%                       | 1.4%                | 5.2%                     |
| Jun 2021    | 4.9%                           | 2.7%                         | 6.8%                       | 5.0%                                | 3.9%                 | 0.5%                          | 4.4%                       | 0.6%                | 5.0%                     |
| May 2021    | 5.1%                           | 2.8%                         | 6.6%                       | 5.1%                                | 3.9%                 | 0.3%                          | 4.2%                       | 1.0%                | 5.1%                     |
| Apr 2021    | 5.7%                           | 3.3%                         | 6.2%                       | 5.4%                                | 3.8%                 | 0.3%                          | 4.2%                       | 1.2%                | 5.4%                     |
| Mar 2021    | 8.1%                           | 4.2%                         | 6.7%                       | 6.9%                                | 4.5%                 | 0.8%                          | 5.3%                       | 1.6%                | 6.9%                     |
| Feb 2021    | 8.6%                           | 6.0%                         | 14.8%                      | 9.5%                                | 4.9%                 | 0.5%                          | 5.4%                       | 4.1%                | 9.5%                     |
| Jan 2021    | 9.6%                           | 5.1%                         | 14.8%                      | 10.1%                               | 4.7%                 | 0.3%                          | 5.0%                       | 5.2%                | 10.1%                    |
| 2020        | 6.7%                           | 5.3%                         | 6.6%                       | 6.4%                                | 4.8%                 | 0.4%                          | 5.3%                       | 1.1%                | 6.4%                     |
| Dec 2020    | 7.4%                           | 2.4%                         | 7.6%                       | 6.5%                                | 4.5%                 | 0.5%                          | 5.0%                       | 1.6%                | 6.5%                     |
| Nov 2020    | 5.8%                           | 2.5%                         | 6.0%                       | 5.3%                                | 4.1%                 | 0.5%                          | 4.5%                       | 0.7%                | 5.3%                     |
| Oct 2020    | 5.8%                           | 2.7%                         | 7.8%                       | 5.7%                                | 4.0%                 | 0.4%                          | 4.4%                       | 1.3%                | 5.7%                     |
| Sep 2020    | 5.8%                           | 4.8%                         | 6.9%                       | 5.9%                                | 4.5%                 | 0.3%                          | 4.8%                       | 1.1%                | 5.9%                     |
| Aug 2020    | 5.1%                           | 4.6%                         | 6.3%                       | 5.3%                                | 4.7%                 | 0.3%                          | 4.9%                       | 0.3%                | 5.3%                     |
| Jul 2020    | 5.7%                           | 5.6%                         | 6.1%                       | 5.8%                                | 4.6%                 | 1.0%                          | 5.6%                       | 0.2%                | 5.8%                     |
| Jun 2020    | 5.0%                           | 4.3%                         | 5.9%                       | 5.1%                                | 4.4%                 | 0.3%                          | 4.7%                       | 0.4%                | 5.1%                     |
| May 2020    | 8.4%                           | 6.2%                         | 5.5%                       | 7.3%                                | 4.9%                 | 0.2%                          | 5.1%                       | 2.2%                | 7.3%                     |
| Apr 2020    | 11.2%                          | 11.7%                        | 7.6%                       | 10.4%                               | 6.2%                 | 0.4%                          | 6.6%                       | 3.9%                | 10.4%                    |
| Mar 2020    | 8.2%                           | 9.3%                         | 5.8%                       | 7.8%                                | 5.1%                 | 0.5%                          | 5.6%                       | 2.2%                | 7.8%                     |
| Feb 2020    | 5.7%                           | 5.0%                         | 6.1%                       | 5.6%                                | 5.2%                 | 0.5%                          | 5.6%                       |                     | 5.6%                     |
| Jan 2020    | 6.3%                           | 5.1%                         | 7.6%                       | 6.4%                                | 5.8%                 | 0.6%                          | 6.4%                       |                     | 6.4%                     |
| 2019        | 5.0%                           | 4.0%                         | 6.2%                       | 5.1%                                | 4.5%                 | 0.6%                          | 5.1%                       |                     | 5.1%                     |
| Dec 2019    | 6.8%                           | 4.2%                         | 7.8%                       | 6.5%                                | 5.5%                 | 1.1%                          | 6.5%                       |                     | 6.5%                     |
| Nov 2019    | 5.7%                           | 5.3%                         | 6.4%                       | 5.8%                                | 5.2%                 | 0.6%                          | 5.8%                       |                     | 5.8%                     |
| Oct 2019    | 5.1%                           | 4.4%                         | 5.4%                       | 5.1%                                | 4.6%                 | 0.5%                          | 5.1%                       |                     | 5.1%                     |
| Sep 2019    | 4.5%                           | 4.3%                         | 7.2%                       | 5.1%                                | 4.5%                 | 0.6%                          | 5.1%                       |                     | 5.1%                     |
| Aug 2019    | 4.3%                           | 4.0%                         | 6.7%                       | 4.7%                                | 4.4%                 | 0.4%                          | 4.7%                       |                     | 4.7%                     |
| Jul 2019    | 4.4%                           | 3.7%                         | 7.3%                       | 5.0%                                | 4.6%                 | 0.5%                          | 5.0%                       |                     | 5.0%                     |
| Jun 2019    | 4.3%                           | 3.6%                         | 6.6%                       | 4.7%                                | 4.3%                 | 0.4%                          | 4.7%                       |                     | 4.7%                     |
| May 2019    | 4.8%                           | 4.1%                         | 6.4%                       | 5.1%                                | 4.4%                 | 0.7%                          | 5.1%                       |                     | 5.1%                     |
| Apr 2019    | 5.8%                           | 3.9%                         | 5.1%                       | 5.3%                                | 4.7%                 | 0.6%                          | 5.3%                       |                     | 5.3%                     |
| Mar 2019    | 4.7%                           | 4.0%                         | 4.3%                       | 4.4%                                | 3.9%                 | 0.5%                          | 4.4%                       |                     | 4.4%                     |
| Feb 2019    | 5.0%                           | 2.3%                         | 5.3%                       | 4.6%                                | 3.8%                 | 0.8%                          | 4.6%                       |                     | 4.6%                     |
| Jan 2019    | 4.3%                           | 4.2%                         | 5.8%                       | 4.7%                                | 4.0%                 | 0.8%                          | 4.0%                       |                     | 4.0%                     |

#### Non Covid-19 & Covid-19 Absence