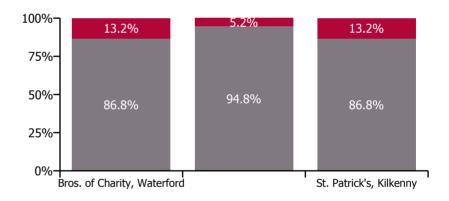

| Health Service Absence Rate - by<br>Care Group: Aug 2022 | Medical &<br>Dental | Nursing &<br>Midwifery | Health & Social<br>Care<br>Professionals | Management &<br>Administrative | General<br>Support | Patient & Client<br>Care | Certified<br>absence | Self-<br>certified<br>absence | Non<br>Covid-19<br>absence | Covid-19<br>absence | Total<br>absence<br>rate |
|----------------------------------------------------------|---------------------|------------------------|------------------------------------------|--------------------------------|--------------------|--------------------------|----------------------|-------------------------------|----------------------------|---------------------|--------------------------|
| CHO 5                                                    | 21.6%               | 9.9%                   | 11.3%                                    | 4.7%                           | 7.9%               | 9.0%                     | 7.5%                 | 0.5%                          | 8.0%                       | 1.2%                | 9.2%                     |
| Section 38 Voluntary Agencies                            | 21.6%               | 9.9%                   | 11.3%                                    | 4.7%                           | 7.9%               | 9.0%                     | 7.5%                 | 0.5%                          | 8.0%                       | 1.2%                | 9.2%                     |
| Bros. of Charity, Waterford                              | 21.6%               | 10.7%                  | 11.8%                                    | 4.8%                           | 2.3%               | 9.9%                     | 8.0%                 | 0.5%                          | 8.5%                       | 1.3%                | 9.9%                     |
| Carriglea Cairde Services                                |                     | 1.9%                   | 4.4%                                     | 3.3%                           | 0.6%               | 5.7%                     | 4.1%                 | 0.1%                          | 4.2%                       | 0.2%                | 4.5%                     |
| St. Patrick's, Kilkenny                                  |                     | 15.4%                  | 15.7%                                    | 5.0%                           | 23.4%              | 8.8%                     | 8.3%                 | 0.7%                          | 9.0%                       | 1.4%                | 10.3%                    |

#### Non Covid-19 & Covid-19 Absence