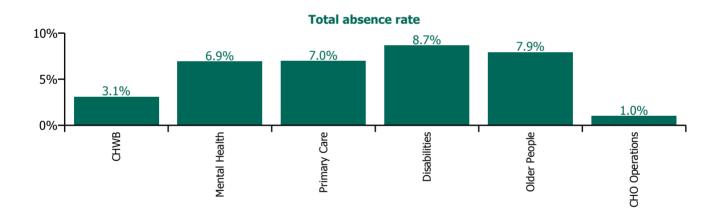

| Health Service Absence Rate - by Care<br>Group: Aug 2022 | Certified<br>absence | Self-<br>certified<br>absence | Non<br>Covid-19<br>absence | Covid-19<br>absence | Total<br>absence<br>rate | % Non<br>Covid-19<br>absence | %<br>Covid-19<br>absence |
|----------------------------------------------------------|----------------------|-------------------------------|----------------------------|---------------------|--------------------------|------------------------------|--------------------------|
| CHO 5                                                    | 6.0%                 | 0.5%                          | 6.6%                       | 1.0%                | 7.6%                     | 86.3%                        | 13.7%                    |
| Community Health & Wellbeing                             | 0.4%                 | 0.6%                          | 1.0%                       | 2.1%                | 3.1%                     | 31.7%                        | 68.3%                    |
| Mental Health                                            | 5.1%                 | 0.6%                          | 5.7%                       | 1.2%                | 6.9%                     | 82.4%                        | 17.6%                    |
| Primary Care                                             | 5.7%                 | 0.3%                          | 6.1%                       | 0.9%                | 7.0%                     | 87.2%                        | 12.8%                    |
| Disabilities                                             | 7.1%                 | 0.5%                          | 7.6%                       | 1.0%                | 8.7%                     | 88.1%                        | 11.9%                    |
| Older People                                             | 6.2%                 | 0.7%                          | 6.9%                       | 1.0%                | 7.9%                     | 87.1%                        | 12.9%                    |
| CHO Operations                                           | 0.3%                 | 0.3%                          | 0.6%                       | 0.4%                | 1.0%                     | 56.3%                        | 43.7%                    |

#### **Total absence rate**