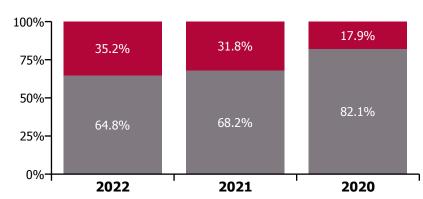

.3%                       | 4.4%                                | 3.9%                 | 0.5%                          | 4.4%                       |                     | 4.4%                     |
| Feb 2019    | 5.0%                           | 2.3%                         | 5.3%                       | 4.6%                                | 3.8%                 | 0.8%                          | 4.6%                       |                     | 4.6%                     |
| Jan 2019    | 4.3%                           | 4.2%                         | 5.8%                       | 4.7%                                | 4.0%                 | 0.8%                          | 4.0%                       |                     | 4.0%                     |



#### Non Covid-19 & Covid-19 Absence



#### **Total absence rate**