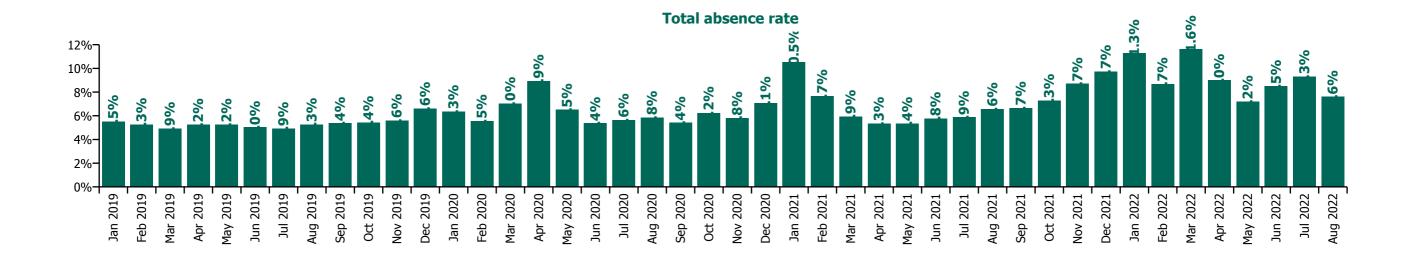

| 4.5%                 | 0.5%                          | 4.9%                       |                     | 4.9%                     |
| Feb 2019    |      | 5.6%             | 5.3%            | 6.2%         | 5.4%            |                   | 5.5%                        | 4.6%         | 4.6%                                | 4.6%                 | 0.6%                          | 5.3%                       |                     | 5.3%                     |
| Jan 2019    |      | 6.0%             | 5.1%            | 7.0%         | 5.9%            |                   | 5.8%                        | 4.7%         | 4.7%                                | 4.9%                 | 0.6%                          | 5.5%                       |                     | 5.5%                     |







#### CHO 5 Section 38's

| Year/ month | Bros. of Charity,<br>Waterford | Carriglea Cairde<br>Services | St. Patrick's,<br>Kilkenny | Section 38<br>Voluntary<br>Agencies | Certified<br>absence | Self-<br>certified<br>absence | Non<br>Covid-19<br>absence | Covid-19<br>absence | Total<br>absence<br>rate |
|-------------|--------------------------------|------------------------------|----------------------------|-------------------------------------|----------------------|-------------------------------|----------------------------|---------------------|--------------------------|
| 2022        | 9.8%                           | 7.8%                         | 10.1%                      | 9.5%                                | 5.6%                 | 0.6%                          | 6.2%