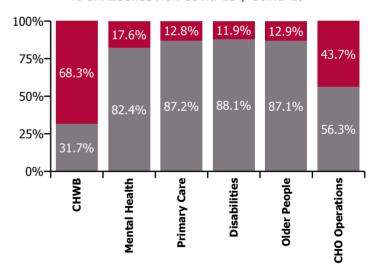

| Health Service Absence Rate - by Care<br>Group: Aug 2022 | Certified<br>absence | Self-<br>certified<br>absence | Non<br>Covid-19<br>absence | Covid-19<br>absence | Total<br>absence<br>rate | % Non<br>Covid-19<br>absence | %<br>Covid-19<br>absence |
|----------------------------------------------------------|----------------------|-------------------------------|----------------------------|---------------------|--------------------------|------------------------------|--------------------------|
| CHO 5                                                    | 6.0%                 | 0.5%                          | 6.6%                       | 1.0%                | 7.6%                     | 86.3%                        | 13.7%                    |
| Community Health & Wellbeing                             | 0.4%                 | 0.6%                          | 1.0%                       | 2.1%                | 3.1%                     | 31.7%                        | 68.3%                    |
| Mental Health                                            | 5.1%                 | 0.6%                          | 5.7%                       | 1.2%                | 6.9%                     | 82.4%                        | 17.6%                    |
| Primary Care                                             | 5.7%                 | 0.3%                          | 6.1%                       | 0.9%                | 7.0%                     | 87.2%                        | 12.8%                    |
| Disabilities                                             | 7.1%                 | 0.5%                          | 7.6%                       | 1.0%                | 8.7%                     | 88.1%                        | 11.9%                    |
| Older People                                             | 6.2%                 | 0.7%                          | 6.9%                       | 1.0%                | 7.9%                     | 87.1%                        | 12.9%                    |
| CHO Operations                                           | 0.3%                 | 0.3%                          | 0.6%                       | 0.4%                | 1.0%                     | 56.3%                        | 43.7%                    |

#### Non Covid-19 & Covid-19 Absence