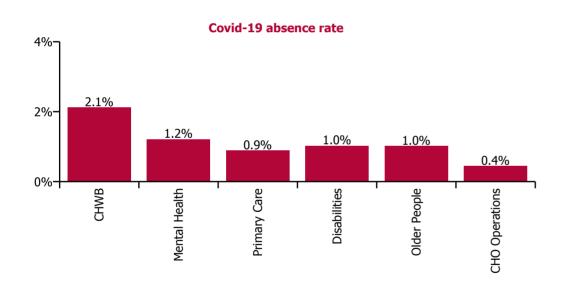

| Health Service Absence Rate - by Care<br>Group: Aug 2022 | Certified<br>absence | Self-<br>certified<br>absence | Non<br>Covid-19<br>absence | Covid-19<br>absence | Total<br>absence<br>rate | % Non<br>Covid-19<br>absence | %<br>Covid-19<br>absence |
|----------------------------------------------------------|----------------------|-------------------------------|----------------------------|---------------------|--------------------------|------------------------------|--------------------------|
| CHO 5                                                    | 6.0%                 | 0.5%                          | 6.6%                       | 1.0%                | 7.6%                     | 86.3%                        | 13.7%                    |
| Community Health & Wellbeing                             | 0.4%                 | 0.6%                          | 1.0%                       | 2.1%                | 3.1%                     | 31.7%                        | 68.3%                    |
| Mental Health                                            | 5.1%                 | 0.6%                          | 5.7%                       | 1.2%                | 6.9%                     | 82.4%                        | 17.6%                    |
| Primary Care                                             | 5.7%                 | 0.3%                          | 6.1%                       | 0.9%                | 7.0%                     | 87.2%                        | 12.8%                    |
| Disabilities                                             | 7.1%                 | 0.5%                          | 7.6%                       | 1.0%                | 8.7%                     | 88.1%                        | 11.9%                    |
| Older People                                             | 6.2%                 | 0.7%                          | 6.9%                       | 1.0%                | 7.9%                     | 87.1%                        | 12.9%                    |
| CHO Operations                                           | 0.3%                 | 0.3%                          | 0.6%                       | 0.4%                | 1.0%                     | 56.3%                        | 43.7%                    |