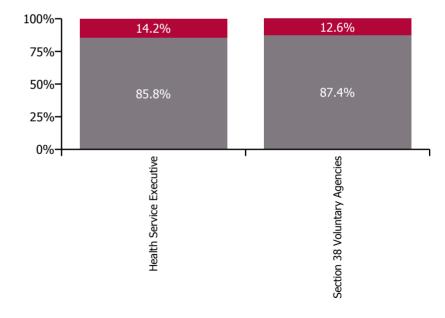

#### % of Absence Non Covid-19 / Covid-19

| Health Service Absence Rate - by<br>Care Group: Aug 2022 | Medical &<br>Dental | Nursing &<br>Midwifery | Health & Social<br>Care<br>Professionals | Management &<br>Administrative | General<br>Support | Patient & Client<br>Care | Certified absence | Self-<br>certified<br>absence | Non<br>Covid-19<br>absence | Covid-19<br>absence | Total<br>absence<br>rate |
|----------------------------------------------------------|---------------------|------------------------|------------------------------------------|--------------------------------|--------------------|--------------------------|-------------------|-------------------------------|----------------------------|---------------------|--------------------------|
| CHO 5                                                    | 3.8%                | 8.3%                   | 7.2%                                     | 4.7%                           | 7.9%               | 8.6%                     | 6.0%              | 0.5%                          | 6.6%                       | 1.0%                | 7.6%                     |
| Health Service Executive                                 | 3.7%                | 8.1%                   | 5.9%                                     | 4.7%                           | 7.9%               | 8.2%                     | 5.6%              | 0.5%                          | 6.1%                       | 1.0%                | 7.1%                     |
| Community Health & Wellbeing                             |                     |                        | 0.0%                                     | 4.3%                           |                    | 0.8%                     | 0.4%              | 0.6%                          | 1.0%                       | 2.1%                | 3.1%                     |
| Mental Health                                            | 0.6%                | 7.9%                   | 5.5%                                     | 2.2%                           | 8.7%               | 8.9%                     | 5.1%              | 0.6%                          | 5.7%                       | 1.2%                | 6.9%                     |
| Primary Care                                             | 7.1%                | 8.1%                   | 5.9%                                     | 5.5%                           | 9.3%               | 8.5%                     | 5.7%              | 0.3%                          | 6.1%                       | 0.9%                | 7.0%                     |
| Disabilities                                             | 0.0%                | 4.9%                   | 7.5%                                     | 11.0%                          | 0.0%               | 7.0%                     | 5.9%              | 0.6%                          | 6.5%                       | 0.6%                | 7.1%                     |
| Older People                                             | 0.0%                | 9.4%                   | 4.0%                                     | 3.9%                           | 5.3%               | 8.4%                     | 6.2%              | 0.7%                          | 6.9%                       | 1.0%                | 7.9%                     |
| CHO Operations                                           |                     | 0.0%                   | 0.0%                                     | 1.1%                           |                    |                          | 0.3%              | 0.3%                          | 0.6%                       | 0.4%                | 1.0%                     |
| Section 38 Voluntary Agencies                            | 21.6%               | 9.9%                   | 11.3%                                    | 4.7%                           | 7.9%               | 9.0%                     | 7.5%              | 0.5%                          | 8.0%                       | 1.2%                | 9.2%                     |