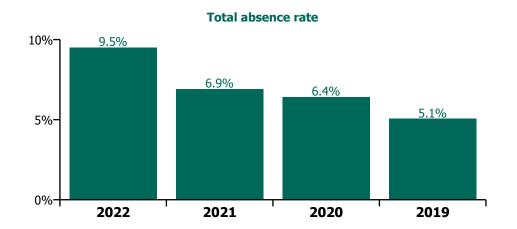

| 4.0%                         | 4.3%                       | 4.4%                                | 3.9%                 | 0.5%                          | 4.4%                       |                     | 4.4%                     |
| Feb 2019    | 5.0%                           | 2.3%                         | 5.3%                       | 4.6%                                | 3.8%                 | 0.8%                          | 4.6%                       |                     | 4.6%                     |
| Jan 2019    | 4.3%                           | 4.2%                         | 5.8%                       | 4.7%                                | 4.0%                 | 0.8%                          | 4.0%                       |                     | 4.0%                     |



#### Non Covid-19 & Covid-19 Absence



#### **Total absence rate**