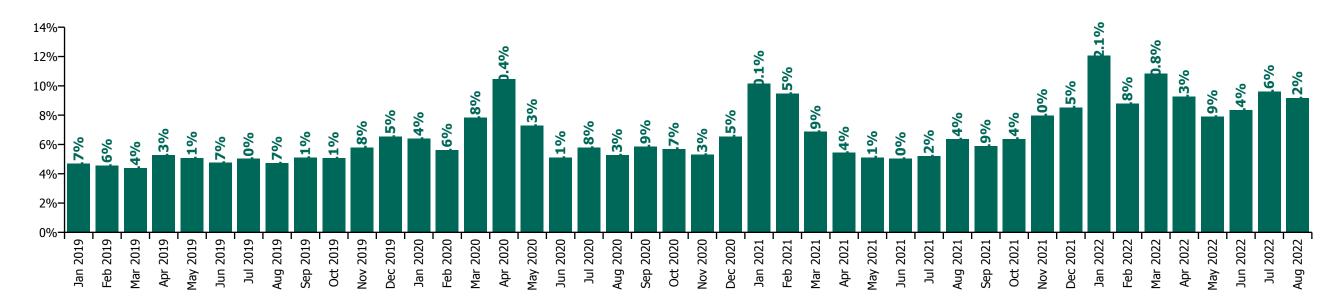

%                                | 3.9%                 | 0.5%                          | 4.4%                       |                     | 4.4%                     |
| Feb 2019    | 5.0%                           | 2.3%                         | 5.3%                       | 4.6%                                | 3.8%                 | 0.8%                          | 4.6%                       |                     | 4.6%                     |
| Jan 2019    | 4.3%                           | 4.2%                         | 5.8%                       | 4.7%                                | 4.0%                 | 0.8%                          | 4.0%                       |                     | 4.0%                     |



#### Non Covid-19 & Covid-19 Absence



#### **Total absence rate**