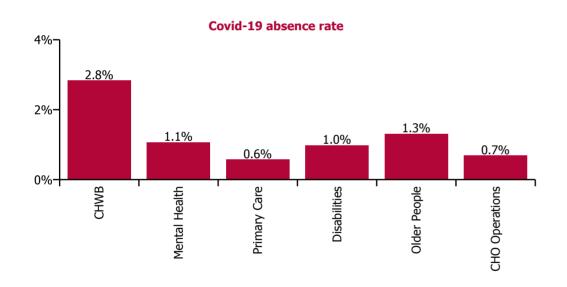

| Health Service Absence Rate - by Care<br>Group: Aug 2023 | Certified<br>absence | Self-<br>certified<br>absence | Non<br>Covid-19<br>absence | Covid-19<br>absence | Total<br>absence<br>rate | % Non<br>Covid-19<br>absence | %<br>Covid-19<br>absence |
|----------------------------------------------------------|----------------------|-------------------------------|----------------------------|---------------------|--------------------------|------------------------------|--------------------------|
| CHO 5                                                    | 6.2%                 | 0.6%                          | 6.7%                       | 1.0%                | 7.7%                     | 87.1%                        | 12.9%                    |
| Community Health & Wellbeing                             | 6.2%                 | 0.3%                          | 6.5%                       | 2.8%                | 9.4%                     | 69.7%                        | 30.3%                    |
| Mental Health                                            | 5.2%                 | 0.4%                          | 5.6%                       | 1.1%                | 6.7%                     | 84.1%                        | 15.9%                    |
| Primary Care                                             | 5.6%                 | 0.3%                          | 5.9%                       | 0.6%                | 6.5%                     | 91.2%                        | 8.8%                     |
| Disabilities                                             | 6.8%                 | 0.7%                          | 7.4%                       | 1.0%                | 8.4%                     | 88.4%                        | 11.6%                    |
| Older People                                             | 7.1%                 | 0.9%                          | 8.0%                       | 1.3%                | 9.3%                     | 85.8%                        | 14.2%                    |
| CHO Operations                                           | 4.0%                 | 0.1%                          | 4.1%                       | 0.7%                | 4.8%                     | 85.6%                        | 14.4%                    |