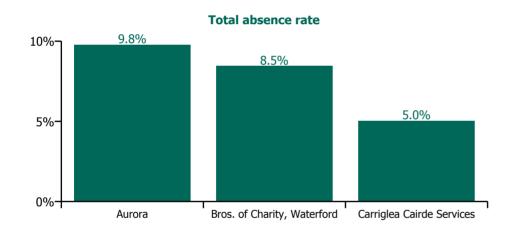

#### Non Covid-19 & Covid-19 Absence

| Health Service Absence Rate - by<br>Care Group: Aug 2023 | Medical &<br>Dental | Nursing &<br>Midwifery | Health & Social<br>Care<br>Professionals | Management &<br>Administrative | General<br>Support | Patient & Client<br>Care | Certified<br>absence | Self-<br>certified<br>absence | Non<br>Covid-19<br>absence | Covid-19<br>absence | Total<br>absence<br>rate |
|----------------------------------------------------------|---------------------|------------------------|------------------------------------------|--------------------------------|--------------------|--------------------------|----------------------|-------------------------------|----------------------------|---------------------|--------------------------|
| CHO 5                                                    | 7.2%                | 10.4%                  | 10.1%                                    | 5.3%                           | 1.8%               | 7.9%                     | 6.4%                 | 0.7%                          | 7.1%                       | 1.2%                | 8.3%                     |
| Section 38 Voluntary Agencies                            | 7.2%                | 10.4%                  | 10.1%                                    | 5.3%                           | 1.8%               | 7.9%                     | 6.4%                 | 0.7%                          | 7.1%                       | 1.2%                | 8.3%                     |
| Aurora                                                   |                     | 17.7%                  | 11.4%                                    | 2.4%                           | 0.0%               | 9.4%                     | 7.4%                 | 1.0%                          | 8.4%                       | 1.4%                | 9.8%                     |
| Bros. of Charity, Waterford                              | 7.2%                | 9.2%                   | 10.9%                                    | 7.3%                           | 4.6%               | 8.0%                     | 6.6%                 | 0.7%                          | 7.3%                       | 1.1%                | 8.5%                     |
| Carriglea Cairde Services                                |                     | 6.2%                   | 4.9%                                     | 4.4%                           | 0.0%               | 5.0%                     | 4.0%                 | 0.2%                          | 4.2%                       | 0.8%                | 5.0%                     |

0%+

Aurora

Bros. of Charity, Waterford

Non Covid-19 & Covid-19 Absence