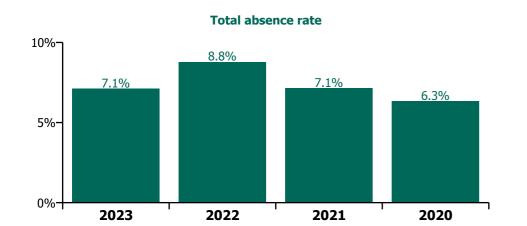

## **Total absence rate**

# CHO 5 by Staff Category

| Year/ month | Medical &<br>Dental | Nursing &<br>Midwifery | Health & Social<br>Care<br>Professionals | Management &<br>Administrative | General<br>Support | Patient & Client<br>Care | Certified<br>absence | Self-<br>certified<br>absence | Non<br>Covid-19<br>absence | Covid-19<br>absence | Total<br>absence rate |
|-------------|---------------------|------------------------|------------------------------------------|--------------------------------|--------------------|--------------------------|----------------------|-------------------------------|----------------------------|---------------------|-----------------------|
| 2023        | 3.5%                | 7.7%                   | 6.1%                                     | 5.3%                           | 8.4%               | 7.9%                     | 5.9%                 | 0.6%                          | 6.5%                       | 0.7%                | 7.1%                  |
| Aug 2023    | 4.6%                | 8.1%                   | 7.4%                                     | 6.6%                           | 8.6%               | 8.2%                     | 6.2%                 | 0.6%                          | 6.7%                       | 1.0%                | 7.7%                  |
| Jul 2023    | 3.8%                | 7.2%                   | 6.2%                                     | 4.8%                           | 7.6%               | 7.1%                     | 5.5%                 | 0.6%                          | 6.1%                       | 0.5%                | 6.6%                  |
| Jun 2023    | 3.3%                | 7.0%                   | 6.6%                                     | 4.2%                           | 8.3%               | 7.5%                     | 5.7%                 | 0.6%                          | 6.3%                       | 0.4%                | 6.7%                  |
| May 2023    | 2.6%                | 7.2%                   | 6.2%                                     | 4.3%                           | 7.0%               | 7.8%                     | 5.6%                 | 0.6%                          | 6.1%                       | 0.5%                | 6.6%                  |
| Apr 2023    | 3.2%                | 7.3%                   | 5.6%                                     | 4.8%                           | 6.7%               | 7.3%                     | 5.4%                 | 0.6%                          | 6.0%                       | 0.6%                | 6.6%                  |
| Mar 2023    | 3.5%                | 7.6%                   | 5.7%                                     | 5.8%                           | 9.1%               | 8.0%                     | 5.9%                 | 0.6%                          | 6.5%                       | 0.6%                | 7.1%                  |
| Feb 2023    | 3.3%                | 7.5%                   | 5.2%                                     | 5.4%                           | 9.7%               | 8.0%                     | 6.0%                 | 0.5%                          | 6.5%                       | 0.6%                | 7.1%                  |
| Jan 2023    | 3.7%                | 9.6%                   | 6.3%                                     | 6.3%                           | 10.0%              | 9.0%                     | 6.6%                 | 0.7%                          | 7.3%                       | 1.0%                | 8.3%                  |
| 2022        | 4.5%                | 9.5%                   | 8.0%                                     | 6.0%                           | 9.1%               | 9.9%                     | 5.7%                 | 0.6%                          | 6.3%                       | 2.4%                | 8.8%                  |
| Dec 2022    | 6.6%                | 10.0%                  | 8.1%                                     | 7.5%                           | 9.5%               | 11.2%                    | 7.0%                 | 0.9%                          | 8.0%                       | 1.7%                | 9.7%                  |
| Nov 2022    | 5.1%                | 7.9%                   | 6.3%                                     | 4.6%                           | 7.4%               | 8.6%                     | 5.7%                 | 0.7%                          | 6.4%                       | 0.9%                | 7.3%                  |
| Oct 2022    | 5.0%                | 8.3%                   | 6.8%                                     | 4.4%                           | 7.7%               | 8.9%                     | 5.9%                 | 0.6%                          | 6.5%                       | 1.2%                | 7.7%                  |
| Sep 2022    | 3.4%                | 8.4%                   | 6.9%                                     | 3.8%                           | 8.7%               | 8.5%                     | 5.7%                 | 0.7%                          | 6.4%                       | 1.1%                | 7.5%                  |
| Aug 2022    | 3.8%                | 8.3%                   | 7.2%                                     | 4.7%                           | 7.9%               | 8.6%                     | 6.0%                 | 0.5%                          | 6.6%                       | 1.0%                | 7.6%                  |
| Jul 2022    | 4.5%                | 9.9%                   | 9.0%                                     | 6.0%                           | 9.7%               | 10.4%                    | 6.3%                 | 0.6%                          | 6.8%                       | 2.5%                | 9.3%                  |
| Jun 2022    | 4.9%                | 9.2%                   | 8.6%                                     | 5.8%                           | 7.5%               | 9.3%                     | 5.6%                 | 0.6%                          | 6.2%                       | 2.3%                | 8.5%                  |
| May 2022    | 3.0%                | 7.9%                   | 6.5%                                     | 4.5%                           | 7.9%               | 8.0%                     | 5.3%                 | 0.5%                          | 5.8%                       | 1.4%                | 7.2%                  |
| Apr 2022    | 3.2%                | 9.7%                   | 7.9%                                     | 6.8%                           | 10.4%              | 9.9%                     | 5.6%                 | 0.5%                          | 6.1%                       | 2.9%                | 9.0%                  |
| Mar 2022    | 5.4%                | 12.7%                  | 11.4%                                    | 9.8%                           | 12.3%              | 12.0%                    | 5.7%                 | 0.6%                          | 6.4%                       | 5.3%                | 11.6%                 |
| Feb 2022    | 3.5%                | 10.0%                  | 8.1%                                     | 6.7%                           | 8.5%               | 9.0%                     | 5.2%                 | 0.5%                          | 5.7%                       | 3.0%                | 8.7%                  |
| Jan 2022    | 5.2%                | 11.7%                  | 9.5%                                     | 7.8%                           | 11.9%              | 13.3%                    | 5.1%                 | 0.4%                          | 5.5%                       | 5.8%                | 11.3%                 |
| 2021        | 3.2%                | 8.0%                   | 6.0%                                     | 5.1%                           | 6.7%               | 8.0%                     | 4.9%                 | 0.5%                          | 5.4%                       | 1.8%                | 7.1%                  |
| Dec 2021    | 4.2%                | 11.1%                  | 9.0%                                     | 6.9%                           | 9.7%               | 10.2%                    | 6.1%                 | 0.6%                          | 6.7%                       | 3.0%                | 9.7%                  |
| Nov 2021    | 5.2%                | 10.2%                  | 7.7%                                     | 5.6%                           | 9.2%               | 9.1%                     | 5.5%                 | 0.7%                          | 6.2%                       | 2.5%                | 8.7%                  |
| Oct 2021    | 3.8%                | 8.5%                   | 6.1%                                     | 4.8%                           | 7.4%               | 7.8%                     | 5.1%                 | 0.6%                          | 5.7%                       | 1.6%                | 7.3%                  |