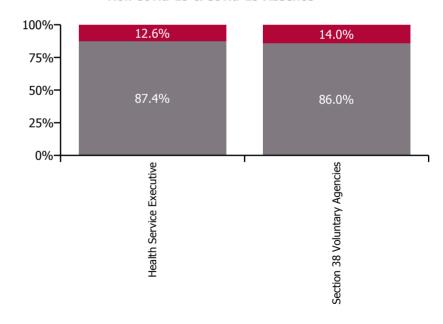

#### % of Absence Non Covid-19 / Covid-19

| Health Service Absence Rate - by<br>Care Group: Aug 2023 | Medical &<br>Dental | Nursing &<br>Midwifery | Health & Social<br>Care<br>Professionals | Management &<br>Administrative | General<br>Support | Patient & Client<br>Care | Certified<br>absence | Self-<br>certified<br>absence | Non<br>Covid-19<br>absence | Covid-19<br>absence | Total<br>absence<br>rate |
|----------------------------------------------------------|---------------------|------------------------|------------------------------------------|--------------------------------|--------------------|--------------------------|----------------------|-------------------------------|----------------------------|---------------------|--------------------------|
| CHO 5                                                    | 4.6%                | 8.1%                   | 7.4%                                     | 6.6%                           | 8.6%               | 8.2%                     | 6.2%                 | 0.6%                          | 6.7%                       | 1.0%                | 7.7%                     |
| Health Service Executive                                 | 4.6%                | 7.9%                   | 6.5%                                     | 6.8%                           | 8.9%               | 8.5%                     | 6.1%                 | 0.5%                          | 6.6%                       | 1.0%                | 7.6%                     |
| Community Health & Wellbeing                             |                     | 0.0%                   | 0.0%                                     | 14.0%                          |                    | 8.7%                     | 6.2%                 | 0.3%                          | 6.5%                       | 2.8%                | 9.4%                     |
| Mental Health                                            | 3.7%                | 6.9%                   | 6.7%                                     | 7.1%                           | 7.9%               | 5.5%                     | 5.2%                 | 0.4%                          | 5.6%                       | 1.1%                | 6.7%                     |
| Primary Care                                             | 6.2%                | 7.2%                   | 6.4%                                     | 6.4%                           | 3.8%               | 5.2%                     | 5.6%                 | 0.3%                          | 5.9%                       | 0.6%                | 6.5%                     |
| Disabilities                                             | 0.0%                | 9.8%                   | 7.3%                                     | 9.3%                           |                    | 8.9%                     | 7.9%                 | 0.5%                          | 8.4%                       | 0.4%                | 8.9%                     |
| Older People                                             | 0.0%                | 9.6%                   | 7.0%                                     | 5.0%                           | 13.6%              | 9.6%                     | 7.1%                 | 0.9%                          | 8.0%                       | 1.3%                | 9.3%                     |
| CHO Operations                                           |                     |                        | 0.2%                                     | 5.6%                           | 2.4%               |                          | 4.0%                 | 0.1%                          | 4.1%                       | 0.7%                | 4.8%                     |
| Section 38 Voluntary Agencies                            | 7.2%                | 10.4%                  | 10.1%                                    | 5.3%                           | 1.8%               | 7.9%                     | 6.4%                 | 0.7%                          | 7.1%                       | 1.2%                | 8.3%                     |