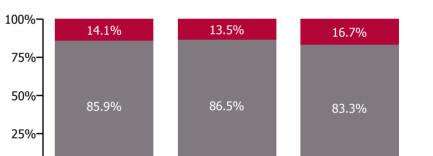

#### Non Covid-19 & Covid-19 Absence

| Health Service Absence Rate - by<br>Care Group: Aug 2023 | Medical &<br>Dental | Nursing &<br>Midwifery | Health & Social<br>Care<br>Professionals | Management &<br>Administrative | General<br>Support | Patient & Client<br>Care | Certified<br>absence | Self-<br>certified<br>absence | Non<br>Covid-19<br>absence | Covid-19<br>absence | Total<br>absence<br>rate |
|----------------------------------------------------------|---------------------|------------------------|------------------------------------------|--------------------------------|--------------------|--------------------------|----------------------|-------------------------------|----------------------------|---------------------|--------------------------|
| CHO 5                                                    | 7.2%                | 10.4%                  | 10.1%                                    | 5.3%                           | 1.8%               | 7.9%                     | 6.4%                 | 0.7%                          | 7.1%                       | 1.2%                | 8.3%                     |
| Section 38 Voluntary Agencies                            | 7.2%                | 10.4%                  | 10.1%                                    | 5.3%                           | 1.8%               | 7.9%                     | 6.4%                 | 0.7%                          | 7.1%                       | 1.2%                | 8.3%                     |
| Aurora                                                   |                     | 17.7%                  | 11.4%                                    | 2.4%                           | 0.0%               | 9.4%                     | 7.4%                 | 1.0%                          | 8.4%                       | 1.4%                | 9.8%                     |
| Bros. of Charity, Waterford                              | 7.2%                | 9.2%                   | 10.9%                                    | 7.3%                           | 4.6%               | 8.0%                     | 6.6%                 | 0.7%                          | 7.3%                       | 1.1%                | 8.5%                     |
| Carriglea Cairde Services                                |                     | 6.2%                   | 4.9%                                     | 4.4%                           | 0.0%               | 5.0%                     | 4.0%                 | 0.2%                          | 4.2%                       | 0.8%                | 5.0%                     |