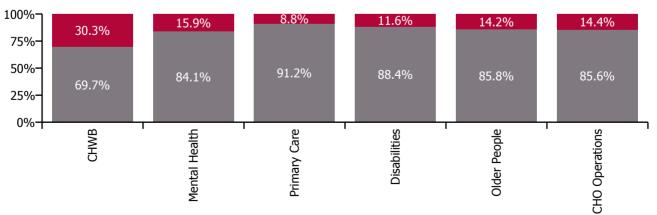

#### % of Absence Non Covid-19 / Covid-19

| Health Service Absence Rate - by<br>Care Group: Aug 2023 | Medical &<br>Dental | Nursing &<br>Midwifery | Health & Social<br>Care<br>Professionals | Management &<br>Administrative | General<br>Support | Patient & Client<br>Care | Certified<br>absence | Self-<br>certified<br>absence | Non<br>Covid-19<br>absence | Covid-19<br>absence | Total<br>absence<br>rate |
|----------------------------------------------------------|---------------------|------------------------|------------------------------------------|--------------------------------|--------------------|--------------------------|----------------------|-------------------------------|----------------------------|---------------------|--------------------------|
| CHO 5                                                    | 4.6%                | 8.1%                   | 7.4%                                     | 6.6%                           | 8.6%               | 8.2%                     | 6.2%                 | 0.6%                          | 6.7%                       | 1.0%                | 7.7%                     |
| Health Service Executive                                 | 4.6%                | 7.9%                   | 6.5%                                     | 6.8%                           | 8.9%               | 8.5%                     | 6.1%                 | 0.5%                          | 6.6%                       | 1.0%                | 7.6%                     |
| Community Health & Wellbeing                             |                     | 0.0%                   | 0.0%                                     | 14.0%                          |                    | 8.7%                     | 6.2%                 | 0.3%                          | 6.5%                       | 2.8%                | 9.4%                     |
| Mental Health                                            | 3.7%                | 6.9%                   | 6.7%                                     | 7.1%                           | 7.9%               | 5.5%                     | 5.2%                 | 0.4%                          | 5.6%                       | 1.1%                | 6.7%                     |
| Primary Care                                             | 6.2%                | 7.2%                   | 6.4%                                     | 6.4%                           | 3.8%               | 5.2%                     | 5.6%                 | 0.3%                          | 5.9%                       | 0.6%                | 6.5%                     |
| Disabilities                                             | 0.0%                | 9.8%                   | 7.3%                                     | 9.3%                           |                    | 8.9%                     | 7.9%                 | 0.5%                          | 8.4%                       | 0.4%                | 8.9%                     |
| Older People                                             | 0.0%                | 9.6%                   | 7.0%                                     | 5.0%                           | 13.6%              | 9.6%                     | 7.1%                 | 0.9%                          | 8.0%                       | 1.3%                | 9.3%                     |
| CHO Operations                                           |                     |                        | 0.2%                                     | 5.6%                           | 2.4%               |                          | 4.0%                 | 0.1%                          | 4.1%                       | 0.7%                | 4.8%                     |
| Section 38 Voluntary Agencies                            | 7.2%                | 10.4%                  | 10.1%                                    | 5.3%                           | 1.8%               | 7.9%                     | 6.4%                 | 0.7%                          | 7.1%                       | 1.2%                | 8.3%                     |

| Health Service Absence Rate - by Care<br>Group: Aug 2023 | Certified<br>absence | Self-<br>certified<br>absence | Non<br>Covid-19<br>absence | Covid-19<br>absence | Total<br>absence<br>rate | % Non<br>Covid-19<br>absence | %<br>Covid-19<br>absence |
|----------------------------------------------------------|----------------------|-------------------------------|----------------------------|---------------------|--------------------------|------------------------------|--------------------------|
| CHO 5                                                    | 6.2%                 | 0.6%                          | 6.7%                       | 1.0%                | 7.7%                     | 87.1%                        | 12.9%                    |
| Community Health & Wellbeing                             | 6.2%                 | 0.3%                          | 6.5%                       | 2.8%                | 9.4%                     | 69.7%                        | 30.3%                    |
| Mental Health                                            | 5.2%                 | 0.4%                          | 5.6%                       | 1.1%                | 6.7%                     | 84.1%                        | 15.9%                    |
| Primary Care                                             | 5.6%                 | 0.3%                          | 5.9%                       | 0.6%                | 6.5%                     | 91.2%                        | 8.8%                     |
| Disabilities                                             | 6.8%                 | 0.7%                          | 7.4%                       | 1.0%                | 8.4%                     | 88.4%                        | 11.6%                    |
| Older People                                             | 7.1%                 | 0.9%                          | 8.0%                       | 1.3%                | 9.3%                     | 85.8%                        | 14.2%                    |
| CHO Operations                                           | 4.0%                 | 0.1%                          | 4.1%                       | 0.7%                | 4.8%                     | 85.6%                        | 14.4%                    |