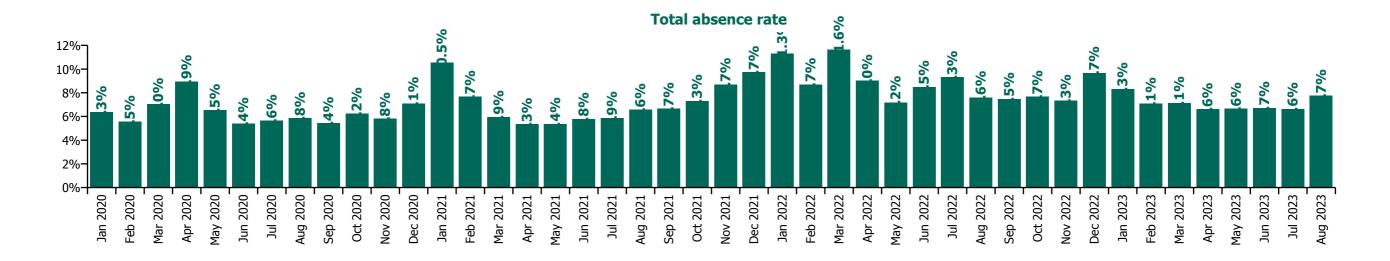

# CHO 5 by Staff Category

| Year/ month | Medical &<br>Dental | Nursing &<br>Midwifery | Health & Social<br>Care<br>Professionals | Management &<br>Administrative | General<br>Support | Patient & Client<br>Care | Certified<br>absence | Self-<br>certified<br>absence | Non<br>Covid-19<br>absence | Covid-19<br>absence | Total<br>absence rate |
|-------------|---------------------|------------------------|------------------------------------------|--------------------------------|--------------------|--------------------------|----------------------|-------------------------------|----------------------------|---------------------|-----------------------|
| 2023        | 3.5%                | 7.7%                   | 6.1%                                     | 5.3%                           | 8.4%               | 7.9%                     | 5.9%                 | 0.6%                          | 6.5%                       | 0.7%                | 7.1%                  |
| Aug 2023    | 4.6%                | 8.1%                   | 7.4%                                     | 6.6%                           | 8.6%               | 8.2%                     | 6.2%                 | 0.6%                          | 6.7%                       | 1.0%                | 7.7%                  |
| Jul 2023    | 3.8%                | 7.2%                   | 6.2%                                     | 4.8%                           | 7.6%               | 7.1%                     | 5.5%                 | 0.6%                          | 6.1%                       | 0.5%                | 6.6%                  |
| Jun 2023    | 3.3%                | 7.0%                   | 6.6%                                     | 4.2%                           | 8.3%               | 7.5%                     | 5.7%                 | 0.6%                          | 6.3%                       | 0.4%                | 6.7%                  |
| May 2023    | 2.6%                | 7.2%                   | 6.2%                                     | 4.3%                           | 7.0%               | 7.8%                     | 5.6%                 | 0.6%                          | 6.1%                       | 0.5%                | 6.6%                  |
| Apr 2023    | 3.2%                | 7.3%                   | 5.6%                                     | 4.8%                           | 6.7%               | 7.3%                     | 5.4%                 | 0.6%                          | 6.0%                       | 0.6%                | 6.6%                  |
| Mar 2023    | 3.5%                | 7.6%                   | 5.7%                                     | 5.8%                           | 9.1%               | 8.0%                     | 5.9%                 | 0.6%                          | 6.5%                       | 0.6%                | 7.1%                  |
| Feb 2023    | 3.3%                | 7.5%                   | 5.2%                                     | 5.4%                           | 9.7%               | 8.0%                     | 6.0%                 | 0.5%                          | 6.5%                       | 0.6%                | 7.1%                  |
| Jan 2023    | 3.7%                | 9.6%                   | 6.3%                                     | 6.3%                           | 10.0%              | 9.0%                     | 6.6%                 | 0.7%                          | 7.3%                       | 1.0%                | 8.3%                  |
| 2022        | 4.5%                | 9.5%                   | 8.0%                                     | 6.0%                           | 9.1%               | 9.9%                     | 5.7%                 | 0.6%                          | 6.3%                       | 2.4%                | 8.8%                  |
| Dec 2022    | 6.6%                | 10.0%                  | 8.1%                                     | 7.5%                           | 9.5%               | 11.2%                    | 7.0%                 | 0.9%                          | 8.0%                       | 1.7%                | 9.7%                  |
| Nov 2022    | 5.1%                | 7.9%                   | 6.3%                                     | 4.6%                           | 7.4%               | 8.6%                     | 5.7%                 | 0.7%                          | 6.4%                       | 0.9%                | 7.3%                  |
| Oct 2022    | 5.0%                | 8.3%                   | 6.8%                                     | 4.4%                           | 7.7%               | 8.9%                     | 5.9%                 | 0.6%                          | 6.5%                       | 1.2%                | 7.7%                  |
| Sep 2022    | 3.4%                | 8.4%                   | 6.9%                                     | 3.8%                           | 8.7%               | 8.5%                     | 5.7%                 | 0.7%                          | 6.4%                       | 1.1%                | 7.5%                  |
| Aug 2022    | 3.8%                | 8.3%                   | 7.2%                                     | 4.7%                           | 7.9%               | 8.6%                     | 6.0%                 | 0.5%                          | 6.6%                       | 1.0%                | 7.6%                  |
| Jul 2022    | 4.5%                | 9.9%                   | 9.0%                                     | 6.0%                           | 9.7%               | 10.4%                    | 6.3%                 | 0.6%                          | 6.8%                       | 2.5%                | 9.3%                  |
| Jun 2022    | 4.9%                | 9.2%                   | 8.6%                                     | 5.8%                           | 7.5%               | 9.3%                     | 5.6%                 | 0.6%                          | 6.2%                       | 2.3%                | 8.5%                  |
| May 2022    | 3.0%                | 7.9%                   | 6.5%                                     | 4.5%                           | 7.9%               | 8.0%                     | 5.3%                 | 0.5%                          | 5.8%                       | 1.4%                | 7.2%                  |
| Apr 2022    | 3.2%                | 9.7%                   | 7.9%                                     | 6.8%                           | 10.4%              | 9.9%                     | 5.6%                 | 0.5%                          | 6.1%                       | 2.9%                | 9.0%                  |
| Mar 2022    | 5.4%                | 12.7%                  | 11.4%                                    | 9.8%                           | 12.3%              | 12.0%                    | 5.7%                 | 0.6%                          | 6.4%                       | 5.3%                | 11.6%                 |
| Feb 2022    | 3.5%                | 10.0%                  | 8.1%                                     | 6.7%                           | 8.5%               | 9.0%                     | 5.2%                 | 0.5%                          | 5.7%                       | 3.0%                | 8.7%                  |
| Jan 2022    | 5.2%                | 11.7%                  | 9.5%                                     | 7.8%                           | 11.9%              | 13.3%                    | 5.1%                 | 0.4%                          | 5.5%                       | 5.8%                | 11.3%                 |
| 2021        | 3.2%                | 8.0%                   | 6.0%                                     | 5.1%                           | 6.7%               | 8.0%                     | 4.9%                 | 0.5%                          | 5.4%                       | 1.8%                | 7.1%                  |
| Dec 2021    | 4.2%                | 11.1%                  | 9.0%                                     | 6.9%                           | 9.7%               | 10.2%                    | 6.1%                 | 0.6%                          | 6.7%                       | 3.0%                | 9.7%                  |
| Nov 2021    | 5.2%                | 10.2%                  | 7.7%                                     | 5.6%                           | 9.2%               | 9.1%                     | 5.5%                 | 0.7%                          | 6.2%                       | 2.5%                | 8.7%                  |
| Oct 2021    | 3.8%                | 8.5%                   | 6.1%                                     | 4.8%                           | 7.4%               | 7.8%                     | 5.1%                 | 0.6%                          | 5.7%                       | 1.6%                | 7.3%                  |

## **Total absence rate**