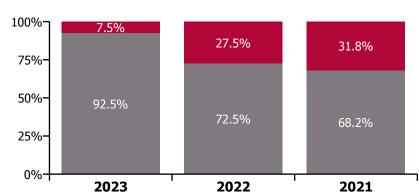

#### % of Absence Non Covid-19 / Covid-19

| Health Service Absence Rate - by<br>Care Group: Aug 2023 | Medical &<br>Dental | Nursing &<br>Midwifery | Health & Social<br>Care<br>Professionals | Management &<br>Administrative | General<br>Support | Patient & Client<br>Care | Certified<br>absence | Self-<br>certified<br>absence | Non<br>Covid-19<br>absence | Covid-19<br>absence | Total<br>absence<br>rate |
|----------------------------------------------------------|---------------------|------------------------|------------------------------------------|--------------------------------|--------------------|--------------------------|----------------------|-------------------------------|----------------------------|---------------------|--------------------------|
| CHO 5                                                    | 4.6%                | 8.1%                   | 7.4%                                     | 6.6%                           | 8.6%               | 8.2%                     | 6.2%                 | 0.6%                          | 6.7%                       | 1.0%                | 7.7%                     |
| Health Service Executive                                 | 4.6%                | 7.9%                   | 6.5%                                     | 6.8%                           | 8.9%               | 8.5%                     | 6.1%                 | 0.5%                          | 6.6%                       | 1.0%                | 7.6%                     |
| Community Health & Wellbeing                             |                     | 0.0%                   | 0.0%                                     | 14.0%                          |                    | 8.7%                     | 6.2%                 | 0.3%                          | 6.5%                       | 2.8%                | 9.4%                     |
| Mental Health                                            | 3.7%                | 6.9%                   | 6.7%                                     | 7.1%                           | 7.9%               | 5.5%                     | 5.2%                 | 0.4%                          | 5.6%                       | 1.1%                | 6.7%                     |
| Primary Care                                             | 6.2%                | 7.2%                   | 6.4%                                     | 6.4%                           | 3.8%               | 5.2%                     | 5.6%                 | 0.3%                          | 5.9%                       | 0.6%                | 6.5%                     |
| Disabilities                                             | 0.0%                | 9.8%                   | 7.3%                                     | 9.3%                           |                    | 8.9%                     | 7.9%                 | 0.5%                          | 8.4%                       | 0.4%                | 8.9%                     |
| Older People                                             | 0.0%                | 9.6%                   | 7.0%                                     | 5.0%                           | 13.6%              | 9.6%                     | 7.1%                 | 0.9%                          | 8.0%                       | 1.3%                | 9.3%                     |
| CHO Operations                                           |                     |                        | 0.2%                                     | 5.6%                           | 2.4%               |                          | 4.0%                 | 0.1%                          | 4.1%                       | 0.7%                | 4.8%                     |
| Section 38 Voluntary Agencies                            | 7.2%                | 10.4%                  | 10.1%                                    | 5.3%                           | 1.8%               | 7.9%                     | 6.4%                 | 0.7%                          | 7.1%                       | 1.2%                | 8.3%                     |

#### Non Covid-19 & Covid-19 Absence