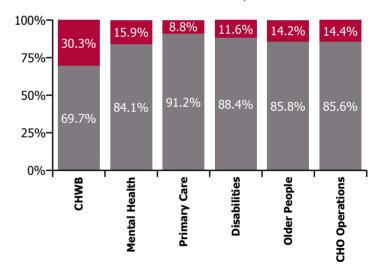

| Health Service Absence Rate - by Care<br>Group: Aug 2023 | Certified<br>absence | Self-<br>certified<br>absence | Non<br>Covid-19<br>absence | Covid-19<br>absence | Total<br>absence<br>rate | % Non<br>Covid-19<br>absence | %<br>Covid-19<br>absence |
|----------------------------------------------------------|----------------------|-------------------------------|----------------------------|---------------------|--------------------------|------------------------------|--------------------------|
| CHO 5                                                    | 6.2%                 | 0.6%                          | 6.7%                       | 1.0%                | 7.7%                     | 87.1%                        | 12.9%                    |
| Community Health & Wellbeing                             | 6.2%                 | 0.3%                          | 6.5%                       | 2.8%                | 9.4%                     | 69.7%                        | 30.3%                    |
| Mental Health                                            | 5.2%                 | 0.4%                          | 5.6%                       | 1.1%                | 6.7%                     | 84.1%                        | 15.9%                    |
| Primary Care                                             | 5.6%                 | 0.3%                          | 5.9%                       | 0.6%                | 6.5%                     | 91.2%                        | 8.8%                     |
| Disabilities                                             | 6.8%                 | 0.7%                          | 7.4%                       | 1.0%                | 8.4%                     | 88.4%                        | 11.6%                    |
| Older People                                             | 7.1%                 | 0.9%                          | 8.0%                       | 1.3%                | 9.3%                     | 85.8%                        | 14.2%                    |
| CHO Operations                                           | 4.0%                 | 0.1%                          | 4.1%                       | 0.7%                | 4.8%                     | 85.6%                        | 14.4%                    |