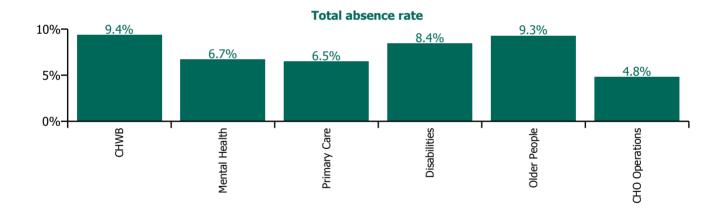

## **Total absence rate**

| Health Service Absence Rate - by Care<br>Group: Aug 2023 | Certified<br>absence | Self-<br>certified<br>absence | Non<br>Covid-19<br>absence | Covid-19<br>absence | Total<br>absence<br>rate | % Non<br>Covid-19<br>absence | %<br>Covid-19<br>absence |
|----------------------------------------------------------|----------------------|-------------------------------|----------------------------|---------------------|--------------------------|------------------------------|--------------------------|
| CHO 5                                                    | 6.2%                 | 0.6%                          | 6.7%                       | 1.0%                | 7.7%                     | 87.1%                        | 12.9%                    |
| Community Health & Wellbeing                             | 6.2%                 | 0.3%                          | 6.5%                       | 2.8%                | 9.4%                     | 69.7%                        | 30.3%                    |
| Mental Health                                            | 5.2%                 | 0.4%                          | 5.6%                       | 1.1%                | 6.7%                     | 84.1%                        | 15.9%                    |
| Primary Care                                             | 5.6%                 | 0.3%                          | 5.9%                       | 0.6%                | 6.5%                     | 91.2%                        | 8.8%                     |
| Disabilities                                             | 6.8%                 | 0.7%                          | 7.4%                       | 1.0%                | 8.4%                     | 88.4%                        | 11.6%                    |
| Older People                                             | 7.1%                 | 0.9%                          | 8.0%                       | 1.3%                | 9.3%                     | 85.8%                        | 14.2%                    |
| CHO Operations                                           | 4.0%                 | 0.1%                          | 4.1%                       | 0.7%                | 4.8%                     | 85.6%                        | 14.4%                    |