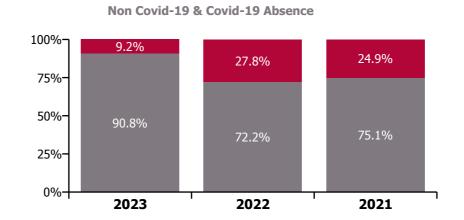

#### Non Covid-19 & Covid-19 Absence

# CHO 5 by Staff Category

| Year/ month | Medical &<br>Dental | Nursing &<br>Midwifery | Health & Social<br>Care<br>Professionals | Management &<br>Administrative | General<br>Support | Patient & Client<br>Care | Certified<br>absence | Self-<br>certified<br>absence | Non<br>Covid-19<br>absence | Covid-19<br>absence | Total<br>absence rate |
|-------------|---------------------|------------------------|------------------------------------------|--------------------------------|--------------------|--------------------------|----------------------|-------------------------------|----------------------------|---------------------|-----------------------|
| 2023        | 3.5%                | 7.7%                   | 6.1%                                     | 5.3%                           | 8.4%               | 7.9%                     | 5.9%                 | 0.6%                          | 6.5%                       | 0.7%                | 7.1%                  |
| Aug 2023    | 4.6%                | 8.1%                   | 7.4%                                     | 6.6%                           | 8.6%               | 8.2%                     | 6.2%                 | 0.6%                          | 6.7%                       | 1.0%                | 7.7%                  |
| Jul 2023    | 3.8%                | 7.2%                   | 6.2%                                     | 4.8%                           | 7.6%               | 7.1%                     | 5.5%                 | 0.6%                          | 6.1%                       | 0.5%                | 6.6%                  |
| Jun 2023    | 3.3%                | 7.0%                   | 6.6%                                     | 4.2%                           | 8.3%               | 7.5%                     | 5.7%                 | 0.6%                          | 6.3%                       | 0.4%                | 6.7%                  |
| May 2023    | 2.6%                | 7.2%                   | 6.2%                                     | 4.3%                           | 7.0%               | 7.8%                     | 5.6%                 | 0.6%                          | 6.1%                       | 0.5%                | 6.6%                  |
| Apr 2023    | 3.2%                | 7.3%                   | 5.6%                                     | 4.8%                           | 6.7%               | 7.3%                     | 5.4%                 | 0.6%                          | 6.0%                       | 0.6%                | 6.6%                  |
| Mar 2023    | 3.5%                | 7.6%                   | 5.7%                                     | 5.8%                           | 9.1%               | 8.0%                     | 5.9%                 | 0.6%                          | 6.5%                       | 0.6%                | 7.1%                  |
| Feb 2023    | 3.3%                | 7.5%                   | 5.2%                                     | 5.4%                           | 9.7%               | 8.0%                     | 6.0%                 | 0.5%                          | 6.5%                       | 0.6%                | 7.1%                  |
| Jan 2023    | 3.7%                | 9.6%                   | 6.3%                                     | 6.3%                           | 10.0%              | 9.0%                     | 6.6%                 | 0.7%                          | 7.3%                       | 1.0%                | 8.3%                  |
| 2022        | 4.5%                | 9.5%                   | 8.0%                                     | 6.0%                           | 9.1%               | 9.9%                     | 5.7%                 | 0.6%                          | 6.3%                       | 2.4%                | 8.8%                  |
| Dec 2022    | 6.6%                | 10.0%                  | 8.1%                                     | 7.5%                           | 9.5%               | 11.2%                    | 7.0%                 | 0.9%                          | 8.0%                       | 1.7%                | 9.7%                  |
| Nov 2022    | 5.1%                | 7.9%                   | 6.3%                                     | 4.6%                           | 7.4%               | 8.6%                     | 5.7%                 | 0.7%                          | 6.4%                       | 0.9%                | 7.3%                  |
| Oct 2022    | 5.0%                | 8.3%                   | 6.8%                                     | 4.4%                           | 7.7%               | 8.9%                     | 5.9%                 | 0.6%                          | 6.5%                       | 1.2%                | 7.7%                  |
| Sep 2022    | 3.4%                | 8.4%                   | 6.9%                                     | 3.8%                           | 8.7%               | 8.5%                     | 5.7%                 | 0.7%                          | 6.4%                       | 1.1%                | 7.5%                  |
| Aug 2022    | 3.8%                | 8.3%                   | 7.2%                                     | 4.7%                           | 7.9%               | 8.6%                     | 6.0%                 | 0.5%                          | 6.6%                       | 1.0%                | 7.6%                  |
| Jul 2022    | 4.5%                | 9.9%                   | 9.0%                                     | 6.0%                           | 9.7%               | 10.4%                    | 6.3%                 | 0.6%                          | 6.8%                       | 2.5%                | 9.3%                  |
| Jun 2022    | 4.9%                | 9.2%                   | 8.6%                                     | 5.8%                           | 7.5%               | 9.3%                     | 5.6%                 | 0.6%                          | 6.2%                       | 2.3%                | 8.5%                  |
| May 2022    | 3.0%                | 7.9%                   | 6.5%                                     | 4.5%                           | 7.9%               | 8.0%                     | 5.3%                 | 0.5%                          | 5.8%                       | 1.4%                | 7.2%                  |
| Apr 2022    | 3.2%                | 9.7%                   | 7.9%                                     | 6.8%                           | 10.4%              | 9.9%                     | 5.6%                 | 0.5%                          | 6.1%                       | 2.9%                | 9.0%                  |
| Mar 2022    | 5.4%                | 12.7%                  | 11.4%                                    | 9.8%                           | 12.3%              | 12.0%                    | 5.7%                 | 0.6%                          | 6.4%                       | 5.3%                | 11.6%                 |
| Feb 2022    | 3.5%                | 10.0%                  | 8.1%                                     | 6.7%                           | 8.5%               | 9.0%                     | 5.2%                 | 0.5%                          | 5.7%                       | 3.0%                | 8.7%                  |
| Jan 2022    | 5.2%                | 11.7%                  | 9.5%                                     | 7.8%                           | 11.9%              | 13.3%                    | 5.1%                 | 0.4%                          | 5.5%                       | 5.8%                | 11.3%                 |
| 2021        | 3.2%                | 8.0%                   | 6.0%                                     | 5.1%                           | 6.7%               | 8.0%                     | 4.9%                 | 0.5%                          | 5.4%                       | 1.8%                | 7.1%                  |
| Dec 2021    | 4.2%                | 11.1%                  | 9.0%                                     | 6.9%                           | 9.7%               | 10.2%                    | 6.1%                 | 0.6%                          | 6.7%                       | 3.0%                | 9.7%                  |
| Nov 2021    | 5.2%                | 10.2%                  | 7.7%                                     | 5.6%                           | 9.2%               | 9.1%                     | 5.5%                 | 0.7%                          | 6.2%                       | 2.5%                | 8.7%                  |
| Oct 2021    | 3.8%                | 8.5%                   | 6.1%                                     | 4.8%                           | 7.4%               | 7.8%                     | 5.1%                 | 0.6%                          | 5.7%                       | 1.6%                | 7.3%                  |