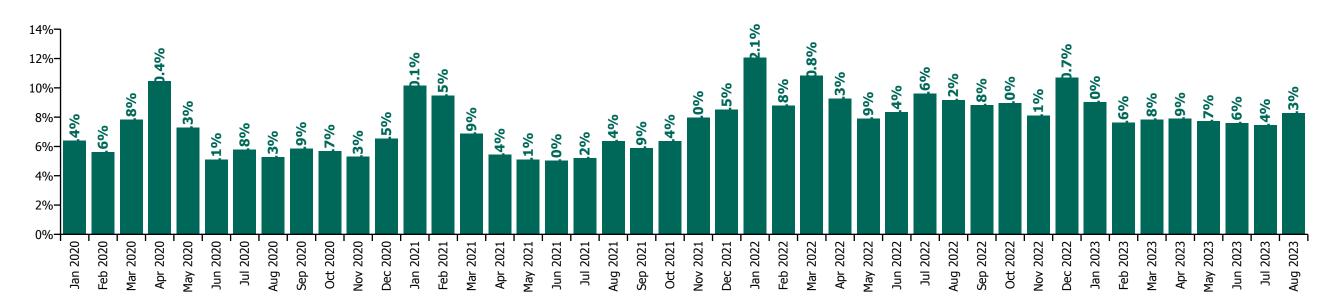

# **CHO 5 by Care Group**

| Year/ month | СНЖВ  | Mental<br>Health | Primary<br>Care | Disabilities | Older<br>People | CHO<br>Operations | Health Service<br>Executive | Disabilities | Section 38<br>Voluntary<br>Agencies | Certified<br>absence | Self-<br>certified<br>absence | Non<br>Covid-19<br>absence | Covid-19<br>absence | Total<br>absence<br>rate |
|-------------|-------|------------------|-----------------|--------------|-----------------|-------------------|-----------------------------|--------------|-------------------------------------|----------------------|-------------------------------|----------------------------|---------------------|--------------------------|
| 2023        | 8.4%  | 6.3%             | 6.0%            | 6.9%         | 8.4%            | 3.8%              | 6.8%                        | 7.9%         | 7.9%                                | 5.9%                 | 0.6%                          | 6.5%                       | 0.7%                | 7.1%                     |
| Aug 2023    | 9.4%  | 6.7%             | 6.5%            | 8.9%         | 9.3%            | 4.8%              | 7.6%                        | 8.3%         | 8.3%                                | 6.2%                 | 0.6%                          | 6.7%                       | 1.0%                | 7.7%                     |
| Jul 2023    | 9.9%  | 5.0%             | 6.0%            | 7.8%         | 7.8%            |                   | 6.3%                        | 7.4%         | 7.4%                                | 5.5%                 | 0.6%                          | 6.1%                       | 0.5%                | 6.6%                     |
| Jun 2023    | 8.2%  | 5.8%             | 5.9%            | 8.1%         | 7.2%            | 1.0%              | 6.4%                        | 7.6%         | 7.6%                                | 5.7%                 | 0.6%                          | 6.3%                       | 0.4%                | 6.7%                     |
| May 2023    | 5.9%  | 5.7%             | 5.9%            | 5.7%         | 8.0%            | 2.2%              | 6.3%                        | 7.7%         | 7.7%                                | 5.6%                 | 0.6%                          | 6.1%                       | 0.5%                | 6.6%                     |
| Apr 2023    | 8.5%  | 5.8%             | 5.9%            | 5.0%         | 7.5%            | 1.9%              | 6.2%                        | 7.9%         | 7.9%                                | 5.4%                 | 0.6%                          | 6.0%                       | 0.6%                | 6.6%                     |
| Mar 2023    | 8.5%  | 6.4%             | 5.9%            | 7.1%         | 8.6%            | 4.9%              | 6.9%                        | 7.8%         | 7.8%                                | 5.9%                 | 0.6%                          | 6.5%                       | 0.6%                | 7.1%                     |
| Feb 2023    | 9.0%  | 6.8%             | 5.0%            | 6.9%         | 8.8%            | 4.9%              | 6.9%                        | 7.6%         | 7.6%                                | 6.0%                 | 0.5%                          | 6.5%                       | 0.6%                | 7.1%                     |
| Jan 2023    | 8.2%  | 8.5%             | 6.4%            | 6.1%         | 10.2%           | 6.5%              | 8.1%                        | 9.0%         | 9.0%                                | 6.6%                 | 0.7%                          | 7.3%                       | 1.0%                | 8.3%                     |
| 2022        | 6.2%  | 7.9%             | 7.6%            | 9.1%         | 10.5%           | 2.9%              | 8.6%                        | 9.4%         | 9.4%                                | 5.7%                 | 0.6%                          | 6.3%                       | 2.4%                | 8.8%                     |
| Dec 2022    | 8.6%  | 9.3%             | 7.8%            | 7.0%         | 11.8%           | 7.7%              | 9.3%                        | 10.7%        | 10.7%                               | 7.0%                 | 0.9%                          | 8.0%                       | 1.7%                | 9.7%                     |
| Nov 2022    | 2.2%  | 7.0%             | 5.9%            | 7.2%         | 9.0%            | 2.9%              | 7.1%                        | 8.1%         | 8.1%                                | 5.7%                 | 0.7%                          | 6.4%                       | 0.9%                | 7.3%                     |
| Oct 2022    | 2.9%  | 7.4%             | 6.1%            | 6.3%         | 9.0%            | 1.6%              | 7.2%                        | 9.0%         | 9.0%                                | 5.9%                 | 0.6%                          | 6.5%                       | 1.2%                | 7.7%                     |
| Sep 2022    | 7.3%  | 7.4%             | 5.9%            | 6.5%         | 8.3%            | 2.2%              | 7.0%                        | 8.8%         | 8.8%                                | 5.7%                 | 0.7%                          | 6.4%                       | 1.1%                | 7.5%                     |
| Aug 2022    | 3.1%  | 6.9%             | 7.0%            | 7.1%         | 7.9%            | 1.0%              | 7.1%                        | 9.2%         | 9.2%                                | 6.0%                 | 0.5%                          | 6.6%                       | 1.0%                | 7.6%                     |
| Jul 2022    | 5.4%  | 8.1%             | 8.2%            | 10.4%        | 11.2%           | 4.5%              | 9.2%                        | 9.6%         | 9.6%                                | 6.3%                 | 0.6%                          | 6.8%                       | 2.5%                | 9.3%                     |
| Jun 2022    | 8.0%  | 7.3%             | 7.8%            | 9.5%         | 10.9%           | 1.3%              | 8.5%                        | 8.4%         | 8.4%                                | 5.6%                 | 0.6%                          | 6.2%                       | 2.3%                | 8.5%                     |
| May 2022    | 5.5%  | 6.0%             | 6.0%            | 7.8%         | 9.1%            | 1.7%              | 7.0%                        | 7.9%         | 7.9%                                | 5.3%                 | 0.5%                          | 5.8%                       | 1.4%                | 7.2%                     |
| Apr 2022    | 6.4%  | 7.2%             | 7.9%            | 10.2%        | 11.9%           | 2.0%              | 8.9%                        | 9.3%         | 9.3%                                | 5.6%                 | 0.5%                          | 6.1%                       | 2.9%                | 9.0%                     |
| Mar 2022    | 11.0% | 10.9%            | 11.3%           | 14.0%        | 13.1%           |                   | 11.9%                       | 10.8%        | 10.8%                               | 5.7%                 | 0.6%                          | 6.4%                       | 5.3%                | 11.6%                    |
| Feb 2022    | 6.7%  | 7.7%             | 7.6%            | 9.9%         | 10.6%           |                   | 8.7%                        | 8.8%         | 8.8%                                | 5.2%                 | 0.5%                          | 5.7%                       | 3.0%                | 8.7%                     |
| Jan 2022    | 7.0%  | 9.9%             | 9.8%            | 13.0%        | 13.1%           |                   | 11.0%                       | 12.1%        | 12.1%                               | 5.1%                 | 0.4%                          | 5.5%                       | 5.8%                | 11.3%                    |
| 2021        | 15.2% | 6.3%             | 6.1%            | 7.3%         | 9.2%            |                   | 7.2%                        | 6.9%         | 6.9%                                | 4.9%                 | 0.5%                          | 5.4%                       | 1.8%                | 7.1%                     |
| Dec 2021    | 9.2%  | 9.1%             | 9.4%            | 11.6%        | 11.6%           |                   | 10.1%                       | 8.5%         | 8.5%                                | 6.1%                 | 0.6%                          | 6.7%                       | 3.0%                | 9.7%                     |
| Nov 2021    | 12.7% | 8.4%             | 8.1%            | 8.9%         | 10.4%           |                   | 8.9%                        | 8.0%         | 8.0%                                | 5.5%                 | 0.7%                          | 6.2%                       | 2.5%                | 8.7%                     |
| Oct 2021    | 18.4% | 7.5%             | 5.8%            | 7.5%         | 9.2%            |                   | 7.5%                        | 6.4%         | 6.4%                                | 5.1%                 | 0.6%                          | 5.7%                       | 1.6%                | 7.3%                     |
| Sep 2021    | 16.6% | 6.6%             | 5.5%            | 6.2%         | 8.8%            |                   | 6.9%                        | 5.9%         | 5.9%                                | 4.9%                 | 0.6%                          | 5.5%                       | 1.2%                | 6.7%                     |
| Aug 2021    | 19.8% | 6.3%             | 5.4%            | 6.6%         | 7.9%            |                   | 6.6%                        | 6.4%         | 6.4%                                | 5.0%                 | 0.5%                          | 5.5%                       | 1.0%                | 6.6%                     |
| Jul 2021    | 21.5% | 5.6%             | 4.8%            | 5.0%         | 7.8%            |                   | 6.0%                        | 5.2%         | 5.2%                                | 4.6%                 | 0.4%                          | 5.0%                       | 0.9%                | 5.9%                     |
| Jun 2021    | 20.2% | 5.0%             | 5.5%            | 5.9%         | 7.6%            |                   | 6.0%                        | 5.0%         | 5.0%                                | 4.5%                 | 0.5%                          | 5.0%                       | 0.8%                | 5.8%                     |
| May 2021    | 19.0% | 4.6%             | 4.9%            | 4.0%         | 7.2%            |                   | 5.4%                        | 5.1%         | 5.1%                                | 4.3%                 | 0.3%                          | 4.7%                       | 0.7%                | 5.4%                     |
| Apr 2021    | 17.2% | 4.1%             | 4.6%            | 4.9%         | 7.4%            |                   | 5.3%                        | 5.4%         | 5.4%                                | 4.2%                 | 0.4%                          | 4.6%                       | 0.7%                | 5.3%                     |
| Mar 2021    | 11.8% | 4.6%             | 5.0%            | 4.7%         | 7.6%            |                   | 5.6%                        | 6.9%         | 6.9%                                | 4.5%                 | 0.5%                          | 5.0%                       | 1.0%                | 5.9%                     |
| Feb 2021    | 9.4%  | 5.3%             | 5.7%            | 7.4%         | 10.4%           |                   | 7.0%                        | 9.5%         | 9.5%                                | 4.7%                 | 0.5%                          | 5.2%                       | 2.4%                | 7.7%                     |
| Jan 2021    | 8.8%  | 9.2%             | 7.6%            | 14.9%        | 14.0%           |                   | 10.7%                       | 10.1%        | 10.1%                               | 4.9%                 | 0.3%                          | 5.2%                       | 5.4%                | 10.5%                    |
| 2020        | 9.2%  | 5.8%             | 5.2%            | 7.1%         | 7.5%            |                   | 6.3%                        | 6.4%         | 6.4%                                | 4.8%                 | 0.4%                          | 5.2%                       | 1.1%                | 6.3%                     |
| Dec 2020    | 10.3% | 5.9%             | 5.1%            | 8.2%         | 10.4%           |                   | 7.2%                        | 6.5%         | 6.5%                                | 5.2%                 | 0.4%                          | 5.7%                       | 1.4%                | 7.1%                     |
| Nov 2020    | 8.8%  | 5.5%             | 4.7%            | 6.3%         | 7.7%            |                   | 6.0%                        | 5.3%         | 5.3%                                | 4.6%                 | 0.4%                          | 5.0%                       | 0.8%                | 5.8%                     |
| Oct 2020    | 8.5%  | 6.0%             | 5.4%            | 5.9%         | 7.8%            |                   | 6.4%                        | 5.7%         | 5.7%                                | 4.8%                 | 0.4%                          | 5.1%                       | 1.1%                | 6.2%                     |
| Sep 2020    | 3.1%  | 5.8%             | 4.8%            | 5.1%         | 5.2%            |                   | 5.2%                        | 5.9%         | 5.9%                                | 4.1%                 | 0.3%                          | 4.4%                       | 1.0%                | 5.4%                     |
| Aug 2020    |       | 5.3%             | 5.1%            | 6.7%         | 7.4%            |                   | 6.1%                        | 5.3%         | 5.3%                                | 4.9%                 | 0.3%                          | 5.2%                       | 0.6%                | 5.8%                     |
| Jul 2020    |       | 4.4%             | 5.4%            | 8.2%         | 6.3%            |                   | 5.6%                        | 5.8%         | 5.8%                                | 4.6%                 | 0.5%                          | 5.1%                       | 0.6%                | 5.6%                     |

## **Total absence rate**