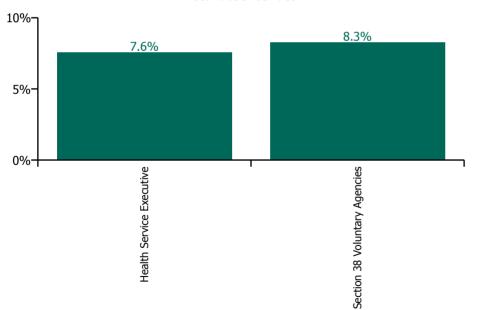

#### % of Absence Non Covid-19 / Covid-19

| Health Service Absence Rate - by<br>Care Group: Aug 2023 | Medical &<br>Dental | Nursing &<br>Midwifery | Health & Social<br>Care<br>Professionals | Management &<br>Administrative | General<br>Support | Patient & Client<br>Care | Certified<br>absence | Self-<br>certified<br>absence | Non<br>Covid-19<br>absence | Covid-19<br>absence | Total<br>absence<br>rate |
|----------------------------------------------------------|---------------------|------------------------|------------------------------------------|--------------------------------|--------------------|--------------------------|----------------------|-------------------------------|----------------------------|---------------------|--------------------------|
| CHO 5                                                    | 4.6%                | 8.1%                   | 7.4%                                     | 6.6%                           | 8.6%               | 8.2%                     | 6.2%                 | 0.6%                          | 6.7%                       | 1.0%                | 7.7%                     |
| Health Service Executive                                 | 4.6%                | 7.9%                   | 6.5%                                     | 6.8%                           | 8.9%               | 8.5%                     | 6.1%                 | 0.5%                          | 6.6%                       | 1.0%                | 7.6%                     |
| Community Health & Wellbeing                             |                     | 0.0%                   | 0.0%                                     | 14.0%                          |                    | 8.7%                     | 6.2%                 | 0.3%                          | 6.5%                       | 2.8%                | 9.4%                     |
| Mental Health                                            | 3.7%                | 6.9%                   | 6.7%                                     | 7.1%                           | 7.9%               | 5.5%                     | 5.2%                 | 0.4%                          | 5.6%                       | 1.1%                | 6.7%                     |
| Primary Care                                             | 6.2%                | 7.2%                   | 6.4%                                     | 6.4%                           | 3.8%               | 5.2%                     | 5.6%                 | 0.3%                          | 5.9%                       | 0.6%                | 6.5%                     |
| Disabilities                                             | 0.0%                | 9.8%                   | 7.3%                                     | 9.3%                           |                    | 8.9%                     | 7.9%                 | 0.5%                          | 8.4%                       | 0.4%                | 8.9%                     |
| Older People                                             | 0.0%                | 9.6%                   | 7.0%                                     | 5.0%                           | 13.6%              | 9.6%                     | 7.1%                 | 0.9%                          | 8.0%                       | 1.3%                | 9.3%                     |
| CHO Operations                                           |                     |                        | 0.2%                                     | 5.6%                           | 2.4%               |                          | 4.0%                 | 0.1%                          | 4.1%                       | 0.7%                | 4.8%                     |
| Section 38 Voluntary Agencies                            | 7.2%                | 10.4%                  | 10.1%                                    | 5.3%                           | 1.8%               | 7.9%                     | 6.4%                 | 0.7%                          | 7.1%                       | 1.2%                | 8.3%                     |