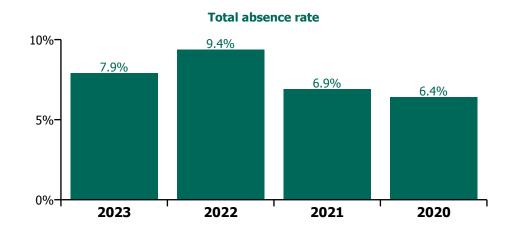

# **CHO 5 by Care Group**

| Year/ month | СНЖВ  | Mental<br>Health | Primary<br>Care | Disabilities | Older<br>People | CHO<br>Operations | Health Service<br>Executive | Disabilities | Section 38<br>Voluntary<br>Agencies | Certified<br>absence | Self-<br>certified<br>absence | Non<br>Covid-19<br>absence | Covid-19<br>absence | Total<br>absence<br>rate |
|-------------|-------|------------------|-----------------|--------------|-----------------|-------------------|-----------------------------|--------------|-------------------------------------|----------------------|-------------------------------|----------------------------|---------------------|--------------------------|
| 2023        | 8.4%  | 6.3%             | 6.0%            | 6.9%         | 8.4%            | 3.8%              | 6.8%                        | 7.9%         | 7.9%                                | 5.9%                 | 0.6%                          | 6.5%                       | 0.7%                | 7.1%                     |
| Aug 2023    | 9.4%  | 6.7%             | 6.5%            | 8.9%         | 9.3%            | 4.8%              | 7.6%                        | 8.3%         | 8.3%                                | 6.2%                 | 0.6%                          | 6.7%                       | 1.0%                | 7.7%                     |
| Jul 2023    | 9.9%  | 5.0%             | 6.0%            | 7.8%         | 7.8%            |                   | 6.3%                        | 7.4%         | 7.4%                                | 5.5%                 | 0.6%                          | 6.1%                       | 0.5%                | 6.6%                     |
| Jun 2023    | 8.2%  | 5.8%             | 5.9%            | 8.1%         | 7.2%            | 1.0%              | 6.4%                        | 7.6%         | 7.6%                                | 5.7%                 | 0.6%                          | 6.3%                       | 0.4%                | 6.7%                     |
| May 2023    | 5.9%  | 5.7%             | 5.9%            | 5.7%         | 8.0%            | 2.2%              | 6.3%                        | 7.7%         | 7.7%                                | 5.6%                 | 0.6%                          | 6.1%                       | 0.5%                | 6.6%                     |
| Apr 2023    | 8.5%  | 5.8%             | 5.9%            | 5.0%         | 7.5%            | 1.9%              | 6.2%                        | 7.9%         | 7.9%                                | 5.4%                 | 0.6%                          | 6.0%                       | 0.6%                | 6.6%                     |
| Mar 2023    | 8.5%  | 6.4%             | 5.9%            | 7.1%         | 8.6%            | 4.9%              | 6.9%                        | 7.8%         | 7.8%                                | 5.9%                 | 0.6%                          | 6.5%                       | 0.6%                | 7.1%                     |
| Feb 2023    | 9.0%  | 6.8%             | 5.0%            | 6.9%         | 8.8%            | 4.9%              | 6.9%                        | 7.6%         | 7.6%                                | 6.0%                 | 0.5%                          | 6.5%                       | 0.6%                | 7.1%                     |
| Jan 2023    | 8.2%  | 8.5%             | 6.4%            | 6.1%         | 10.2%           | 6.5%              | 8.1%                        | 9.0%         | 9.0%                                | 6.6%                 | 0.7%                          | 7.3%                       | 1.0%                | 8.3%                     |
| 2022        | 6.2%  | 7.9%             | 7.6%            | 9.1%         | 10.5%           | 2.9%              | 8.6%                        | 9.4%         | 9.4%                                | 5.7%                 | 0.6%                          | 6.3%                       | 2.4%                | 8.8%                     |
| Dec 2022    | 8.6%  | 9.3%             | 7.8%            | 7.0%         | 11.8%           | 7.7%              | 9.3%                        | 10.7%        | 10.7%                               | 7.0%                 | 0.9%                          | 8.0%                       | 1.7%                | 9.7%                     |
| Nov 2022    | 2.2%  | 7.0%             | 5.9%            | 7.2%         | 9.0%            | 2.9%              | 7.1%                        | 8.1%         | 8.1%                                | 5.7%                 | 0.7%                          | 6.4%                       | 0.9%                | 7.3%                     |
| Oct 2022    | 2.9%  | 7.4%             | 6.1%            | 6.3%         | 9.0%            | 1.6%              | 7.2%                        | 9.0%         | 9.0%                                | 5.9%                 | 0.6%                          | 6.5%                       | 1.2%                | 7.7%                     |
| Sep 2022    | 7.3%  | 7.4%             | 5.9%            | 6.5%         | 8.3%            | 2.2%              | 7.0%                        | 8.8%         | 8.8%                                | 5.7%                 | 0.7%                          | 6.4%                       | 1.1%                | 7.5%                     |
| Aug 2022    | 3.1%  | 6.9%             | 7.0%            | 7.1%         | 7.9%            | 1.0%              | 7.1%                        | 9.2%         | 9.2%                                | 6.0%                 | 0.5%                          | 6.6%                       | 1.0%                | 7.6%                     |
| Jul 2022    | 5.4%  | 8.1%             | 8.2%            | 10.4%        | 11.2%           | 4.5%              | 9.2%                        | 9.6%         | 9.6%                                | 6.3%                 | 0.6%                          | 6.8%                       | 2.5%                | 9.3%                     |
| Jun 2022    | 8.0%  | 7.3%             | 7.8%            | 9.5%         | 10.9%           | 1.3%              | 8.5%                        | 8.4%         | 8.4%                                | 5.6%                 | 0.6%                          | 6.2%                       | 2.3%                | 8.5%                     |
| May 2022    | 5.5%  | 6.0%             | 6.0%            | 7.8%         | 9.1%            | 1.7%              | 7.0%                        | 7.9%         | 7.9%                                | 5.3%                 | 0.5%                          | 5.8%                       | 1.4%                | 7.2%                     |
| Apr 2022    | 6.4%  | 7.2%             | 7.9%            | 10.2%        | 11.9%           | 2.0%              | 8.9%                        | 9.3%         | 9.3%                                | 5.6%                 | 0.5%                          | 6.1%                       | 2.9%                | 9.0%                     |
| Mar 2022    | 11.0% | 10.9%            | 11.3%           | 14.0%        | 13.1%           |                   | 11.9%                       | 10.8%        | 10.8%                               | 5.7%                 | 0.6%                          | 6.4%                       | 5.3%                | 11.6%                    |
| Feb 2022    | 6.7%  | 7.7%             | 7.6%            | 9.9%         | 10.6%           |                   | 8.7%                        | 8.8%         | 8.8%                                | 5.2%                 | 0.5%                          | 5.7%                       | 3.0%                | 8.7%                     |
| Jan 2022    | 7.0%  | 9.9%             | 9.8%            | 13.0%        | 13.1%           |                   | 11.0%                       | 12.1%        | 12.1%                               | 5.1%                 | 0.4%                          | 5.5%                       | 5.8%                | 11.3%                    |
| 2021        | 15.2% | 6.3%             | 6.1%            | 7.3%         | 9.2%            |                   | 7.2%                        | 6.9%         | 6.9%                                | 4.9%                 | 0.5%                          | 5.4%                       | 1.8%                | 7.1%                     |
| Dec 2021    | 9.2%  | 9.1%             | 9.4%            | 11.6%        | 11.6%           |                   | 10.1%                       | 8.5%         | 8.5%                                | 6.1%                 | 0.6%                          | 6.7%                       | 3.0%                | 9.7%                     |
| Nov 2021    | 12.7% | 8.4%             | 8.1%            | 8.9%         | 10.4%           |                   | 8.9%                        | 8.0%         | 8.0%                                | 5.5%                 | 0.7%                          | 6.2%                       | 2.5%                | 8.7%                     |
| Oct 2021    | 18.4% | 7.5%             | 5.8%            | 7.5%         | 9.2%            |                   | 7.5%                        | 6.4%         | 6.4%                                | 5.1%                 | 0.6%                          | 5.7%                       | 1.6%                | 7.3%                     |
| Sep 2021    | 16.6% | 6.6%             | 5.5%            | 6.2%         | 8.8%            |                   | 6.9%                        | 5.9%         | 5.9%                                | 4.9%                 | 0.6%                          | 5.5%                       | 1.2%                | 6.7%                     |
| Aug 2021    | 19.8% | 6.3%             | 5.4%            | 6.6%         | 7.9%            |                   | 6.6%                        | 6.4%         | 6.4%                                | 5.0%                 | 0.5%                          | 5.5%                       | 1.0%                | 6.6%                     |
| Jul 2021    | 21.5% | 5.6%             | 4.8%            | 5.0%         | 7.8%            |                   | 6.0%                        | 5.2%         | 5.2%                                | 4.6%                 | 0.4%                          | 5.0%                       | 0.9%                | 5.9%                     |
| Jun 2021    | 20.2% | 5.0%             | 5.5%            | 5.9%         | 7.6%            |                   | 6.0%                        | 5.0%         | 5.0%                                | 4.5%                 | 0.5%                          | 5.0%                       | 0.8%                | 5.8%                     |
| May 2021    | 19.0% | 4.6%             | 4.9%            | 4.0%         | 7.2%            |                   | 5.4%                        | 5.1%         | 5.1%                                | 4.3%                 | 0.3%                          | 4.7%                       | 0.7%                | 5.4%                     |
| Apr 2021    | 17.2% | 4.1%             | 4.6%            | 4.9%         | 7.4%            |                   | 5.3%                        | 5.4%         | 5.4%                                | 4.2%                 | 0.4%                          | 4.6%                       | 0.7%                | 5.3%                     |
| Mar 2021    | 11.8% | 4.6%             | 5.0%            | 4.7%         | 7.6%            |                   | 5.6%                        | 6.9%         | 6.9%                                | 4.5%                 | 0.5%                          | 5.0%                       | 1.0%                | 5.9%                     |
| Feb 2021    | 9.4%  | 5.3%             | 5.7%            | 7.4%         | 10.4%           |                   | 7.0%                        | 9.5%         | 9.5%                                | 4.7%                 | 0.5%                          | 5.2%                       | 2.4%                | 7.7%                     |
| Jan 2021    | 8.8%  | 9.2%             | 7.6%            | 14.9%        | 14.0%           |                   | 10.7%                       | 10.1%        | 10.1%                               | 4.9%                 | 0.3%                          | 5.2%                       | 5.4%                | 10.5%                    |
| 2020        | 9.2%  | 5.8%             | 5.2%            | 7.1%         | 7.5%            |                   | 6.3%                        | 6.4%         | 6.4%                                | 4.8%                 | 0.4%                          | 5.2%                       | 1.1%                | 6.3%                     |
| Dec 2020    | 10.3% | 5.9%             | 5.1%            | 8.2%         | 10.4%           |                   | 7.2%                        | 6.5%         | 6.5%                                | 5.2%                 | 0.4%                          | 5.7%                       | 1.4%                | 7.1%                     |
| Nov 2020    | 8.8%  | 5.5%             | 4.7%            | 6.3%         | 7.7%            |                   | 6.0%                        | 5.3%         | 5.3%                                | 4.6%                 | 0.4%                          | 5.0%                       | 0.8%                | 5.8%                     |
| Oct 2020    | 8.5%  | 6.0%             | 5.4%            | 5.9%         | 7.8%            |                   | 6.4%                        | 5.7%         | 5.7%                                | 4.8%                 | 0.4%                          | 5.1%                       | 1.1%                | 6.2%                     |
| Sep 2020    | 3.1%  | 5.8%             | 4.8%            | 5.1%         | 5.2%            |                   | 5.2%                        | 5.9%         | 5.9%                                | 4.1%                 | 0.3%                          | 4.4%                       | 1.0%                | 5.4%                     |
| Aug 2020    |       | 5.3%             | 5.1%            | 6.7%         | 7.4%            |                   | 6.1%                        | 5.3%         | 5.3%                                | 4.9%                 | 0.3%                          | 5.2%                       | 0.6%                | 5.8%                     |
| Jul 2020    |       | 4.4%             | 5.4%            | 8.2%         | 6.3%            |                   | 5.6%                        | 5.8%         | 5.8%                                | 4.6%                 | 0.5%                          | 5.1%                       | 0.6%                | 5.6%                     |

## **Total absence rate**