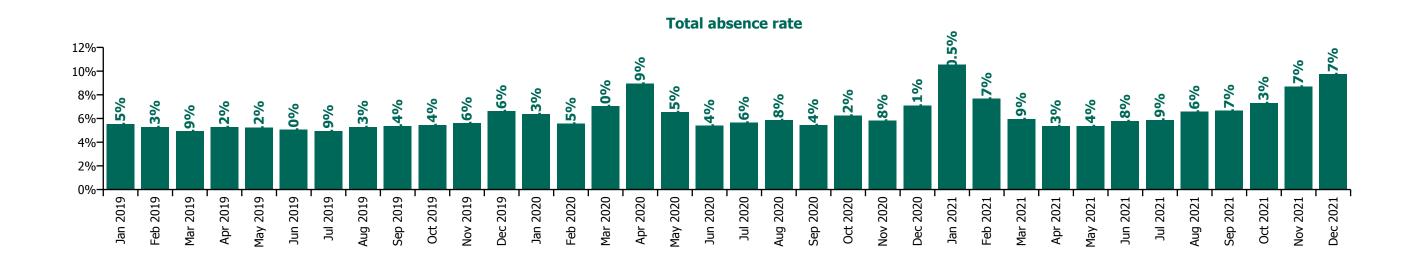

# CHO 5 by Staff Category

| Year/ month | Medical &<br>Dental | Nursing &<br>Midwifery | Health & Social<br>Care<br>Professionals | Management &<br>Administrative | General<br>Support | Patient & Client<br>Care | Certified<br>absence | Self-<br>certified<br>absence | Non<br>Covid-19<br>absence | Covid-19<br>absence | Total absence rate |
|-------------|---------------------|------------------------|------------------------------------------|--------------------------------|--------------------|--------------------------|----------------------|-------------------------------|----------------------------|---------------------|--------------------|
| 2021        | 3.2%                | 8.0%                   | 6.0%                                     | 5.1%                           | 6.7%               | 8.0%                     | 4.9%                 | 0.5%                          | 5.4%                       | 1.8%                | 7.1%               |
| Dec 2021    | 4.2%                | 11.1%                  | 9.0%                                     | 6.9%                           | 9.7%               | 10.2%                    | 6.1%                 | 0.6%                          | 6.7%                       | 3.0%                | 9.7%               |
| Nov 2021    | 5.2%                | 10.2%                  | 7.7%                                     | 5.6%                           | 9.2%               | 9.1%                     | 5.5%                 | 0.7%                          | 6.2%                       | 2.5%                | 8.7%               |
| Oct 2021    | 3.8%                | 8.5%                   | 6.1%                                     | 4.8%                           | 7.4%               | 7.8%                     | 5.1%                 | 0.6%                          | 5.7%                       | 1.6%                | 7.3%               |
| Sep 2021    | 2.8%                | 7.6%                   | 6.0%                                     | 4.1%                           | 6.2%               | 7.4%                     | 4.9%                 | 0.6%                          | 5.5%                       | 1.2%                | 6.7%               |
| Aug 2021    | 3.2%                | 7.8%                   | 4.6%                                     | 4.7%                           | 5.6%               | 7.2%                     | 5.0%                 | 0.5%                          | 5.5%                       | 1.0%                | 6.6%               |
| Jul 2021    | 2.7%                | 6.9%                   | 3.9%                                     | 4.7%                           | 7.2%               | 6.5%                     | 4.6%                 | 0.4%                          | 5.0%                       | 0.9%                | 5.9%               |
| Jun 2021    | 2.7%                | 6.6%                   | 4.6%                                     | 3.9%                           | 5.6%               | 6.5%                     | 4.5%                 | 0.5%                          | 5.0%                       | 0.8%                | 5.8%               |
| May 2021    | 3.4%                | 5.6%                   | 4.8%                                     | 3.8%                           | 4.8%               | 6.2%                     | 4.3%                 | 0.3%                          | 4.7%                       | 0.7%                | 5.4%               |
| Apr 2021    | 2.0%                | 5.5%                   | 4.9%                                     | 5.0%                           | 4.4%               | 6.1%                     | 4.2%                 | 0.4%                          | 4.6%                       | 0.7%                | 5.3%               |
| Mar 2021    | 2.7%                | 5.8%                   | 5.4%                                     | 5.2%                           | 5.3%               | 7.1%                     | 4.5%                 | 0.5%                          | 5.0%                       | 1.0%                | 5.9%               |
| Feb 2021    | 2.0%                | 8.4%                   | 6.4%                                     | 5.4%                           | 5.8%               | 9.3%                     | 4.7%                 | 0.5%                          | 5.2%                       | 2.4%                | 7.7%               |
| Jan 2021    | 3.5%                | 11.9%                  | 8.3%                                     | 6.7%                           | 9.3%               | 12.3%                    | 4.9%                 | 0.3%                          | 5.2%                       | 5.4%                | 10.5%              |
| 2020        | 3.9%                | 6.8%                   | 5.2%                                     | 5.3%                           | 6.9%               | 6.8%                     | 4.8%                 | 0.4%                          | 5.2%                       | 1.1%                | 6.3%               |
| Dec 2020    | 2.6%                | 8.0%                   | 5.3%                                     | 6.3%                           | 6.0%               | 7.9%                     | 5.2%                 | 0.4%                          | 5.7%                       | 1.4%                | 7.1%               |
| Nov 2020    | 3.9%                | 6.3%                   | 4.5%                                     | 5.0%                           | 6.0%               | 6.3%                     | 4.6%                 | 0.4%                          | 5.0%                       | 0.8%                | 5.8%               |
| Oct 2020    | 4.9%                | 7.2%                   | 4.7%                                     | 4.5%                           | 5.3%               | 6.9%                     | 4.8%                 | 0.4%                          | 5.1%                       | 1.1%                | 6.2%               |
| Sep 2020    | 4.8%                | 6.9%                   | 4.1%                                     | 4.4%                           | 5.7%               | 5.0%                     | 4.1%                 | 0.3%                          | 4.4%                       | 1.0%                | 5.4%               |
| Aug 2020    | 4.9%                | 6.2%                   | 4.4%                                     | 5.2%                           | 5.8%               | 6.4%                     | 4.9%                 | 0.3%                          | 5.2%                       | 0.6%                | 5.8%               |
| Jul 2020    | 3.0%                | 5.8%                   | 4.7%                                     | 5.0%                           | 6.3%               | 6.3%                     | 4.6%                 | 0.5%                          | 5.1%                       | 0.6%                | 5.6%               |
| Jun 2020    | 2.4%                | 6.4%                   | 3.6%                                     | 4.2%                           | 7.0%               | 5.4%                     | 4.0%                 | 0.3%                          | 4.4%                       | 1.0%                | 5.4%               |
| May 2020    | 3.3%                | 7.1%                   | 4.4%                                     | 5.5%                           | 8.7%               | 6.9%                     | 4.2%                 | 0.2%                          | 4.4%                       | 2.1%                | 6.5%               |
| Apr 2020    | 7.7%                | 8.9%                   | 8.4%                                     | 7.2%                           | 8.6%               | 10.1%                    | 5.1%                 | 0.2%                          | 5.3%                       | 3.7%                | 8.9%               |
| Mar 2020    | 2.9%                | 7.3%                   | 6.6%                                     | 6.1%                           | 7.1%               | 7.7%                     | 5.3%                 | 0.4%                          | 5.7%                       | 1.3%                | 7.0%               |
| Feb 2020    | 3.2%                | 4.9%                   | 5.5%                                     | 4.4%                           | 7.8%               | 6.3%                     | 5.0%                 | 0.5%                          | 5.5%                       |                     | 5.5%               |
| Jan 2020    | 3.2%                | 6.3%                   | 5.5%                                     | 5.6%                           | 8.2%               | 7.0%                     | 5.7%                 | 0.7%                          | 6.3%                       |                     | 6.3%               |
| 2019        | 2.9%                | 5.6%                   | 5.0%                                     | 4.6%                           | 6.0%               | 5.6%                     | 4.8%                 | 0.5%                          | 5.4%                       |                     | 5.4%               |
| Dec 2019    | 5.0%                | 6.5%                   | 5.7%                                     | 6.7%                           | 7.9%               | 6.9%                     | 5.8%                 | 0.8%                          | 6.6%                       |                     | 6.6%               |
| Nov 2019    | 3.8%                | 6.0%                   | 4.4%                                     | 3.9%                           | 6.0%               | 6.3%                     | 5.0%                 | 0.6%                          | 5.6%                       |                     | 5.6%               |
| Oct 2019    | 3.0%                | 6.0%                   | 4.2%                                     | 4.1%                           | 6.0%               | 6.0%                     | 4.9%                 | 0.6%                          | 5.4%                       |                     | 5.4%               |
| Sep 2019    | 3.3%                | 5.7%                   | 5.3%                                     | 4.3%                           | 5.8%               | 5.5%                     | 4.9%                 | 0.5%                          | 5.4%                       |                     | 5.4%               |