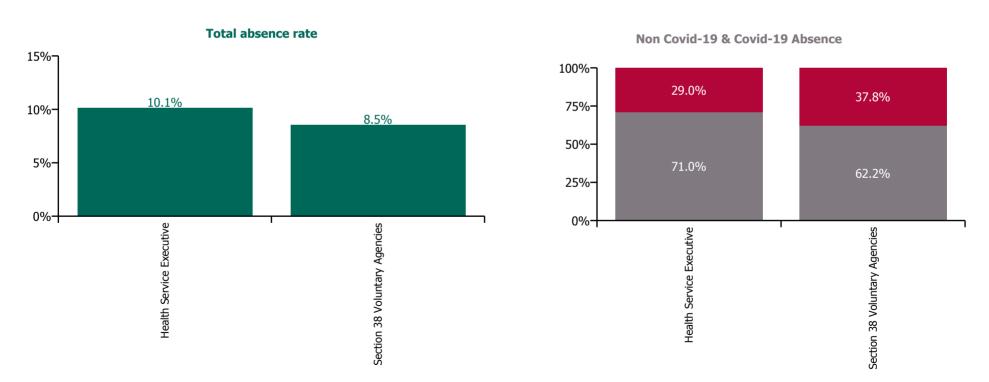

| Health Service Absence Rate - by<br>Care Group: Dec 2021 | Medical &<br>Dental | Nursing &<br>Midwifery | Health & Social<br>Care<br>Professionals | Management &<br>Administrative | General<br>Support | Patient & Client<br>Care | Certified absence | Self-<br>certified<br>absence | Non<br>Covid-19<br>absence | Covid-19<br>absence | Total<br>absence<br>rate |
|----------------------------------------------------------|---------------------|------------------------|------------------------------------------|--------------------------------|--------------------|--------------------------|-------------------|-------------------------------|----------------------------|---------------------|--------------------------|
| CHO 5                                                    | 4.2%                | 11.1%                  | 9.0%                                     | 6.9%                           | 9.7%               | 10.2%                    | 6.1%              | 0.6%                          | 6.7%                       | 3.0%                | 9.7%                     |
| Health Service Executive                                 | 4.2%                | 11.4%                  | 9.3%                                     | 7.1%                           | 10.0%              | 11.5%                    | 6.6%              | 0.6%                          | 7.2%                       | 2.9%                | 10.1%                    |
| Community Health & Wellbeing                             |                     | 0.0%                   | 37.3%                                    | 4.4%                           |                    | 7.4%                     | 5.8%              | 0.0%                          | 5.8%                       | 3.4%                | 9.2%                     |
| Mental Health                                            | 2.9%                | 10.8%                  | 7.7%                                     | 4.6%                           | 10.0%              | 7.6%                     | 5.9%              | 0.6%                          | 6.4%                       | 2.6%                | 9.1%                     |
| Primary Care                                             | 5.9%                | 9.8%                   | 9.4%                                     | 8.1%                           | 6.1%               | 12.9%                    | 6.5%              | 0.3%                          | 6.8%                       | 2.6%                | 9.4%                     |
| Disabilities                                             | 0.0%                | 15.7%                  | 10.4%                                    | 10.3%                          | 0.0%               | 9.5%                     | 8.5%              | 0.3%                          | 8.8%                       | 2.8%                | 11.6%                    |
| Older People                                             | 0.1%                | 12.4%                  | 8.7%                                     | 5.8%                           | 11.4%              | 12.4%                    | 7.1%              | 0.9%                          | 7.9%                       | 3.7%                | 11.6%                    |
| Section 38 Voluntary Agencies                            | 0.0%                | 8.8%                   | 8.1%                                     | 6.0%                           | 4.1%               | 8.9%                     | 4.5%              | 0.8%                          | 5.3%                       | 3.2%                | 8.5%                     |