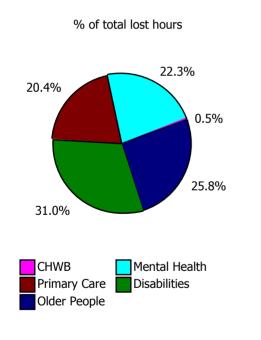

| 2.6%                | 9.4%                     |
| Disabilities                                             | 0.0%                | 11.6%                  | 8.9%                                     | 7.7%                           | 4.0%               | 9.0%                     | 5.4%                 | 0.7%                          | 6.1%                       | 3.1%                | 9.2%                     |
| Older People                                             | 0.1%                | 12.4%                  | 8.7%                                     | 5.8%                           | 11.4%              | 12.4%                    | 7.1%                 | 0.9%                          | 7.9%                       | 3.7%                | 11.6%                    |







| Health Service Covid-19 Absence Rate - by<br>Staff Category & Care Group: Dec 2021 | Medical &<br>Dental | Nursing &<br>Midwifery | Health & Social<br>Care<br>Professionals | Management &<br>Administrative | General<br>Support | Patient & Client<br>Care | Covid-19<br>absence | Non Covid-19<br>absence | Total<br>absence rate |
|------------------------------------------------------------------------------------|---------------------|------------------------|------------------------------------------|--------------------------------|--------------------|--------------------------|---------------------|-------------------------|-----------------------|
| CHO 5                                                                              | 1.1%                | 3.8%                   |