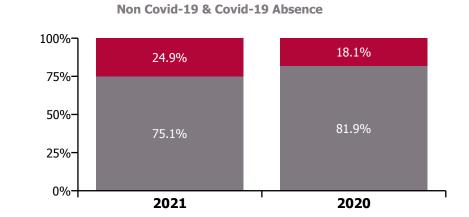

# CHO 5 by Staff Category

| Year/ month | Medical &<br>Dental | Nursing &<br>Midwifery | Health & Social<br>Care<br>Professionals | Management &<br>Administrative | General<br>Support | Patient & Client<br>Care | Certified<br>absence | Self-<br>certified<br>absence | Non<br>Covid-19<br>absence | Covid-19<br>absence | Total absence rate |
|-------------|---------------------|------------------------|------------------------------------------|--------------------------------|--------------------|--------------------------|----------------------|-------------------------------|----------------------------|---------------------|--------------------|
| 2021        | 3.2%                | 8.0%                   | 6.0%                                     | 5.1%                           | 6.7%               | 8.0%                     | 4.9%                 | 0.5%                          | 5.4%                       | 1.8%                | 7.1%               |
| Dec 2021    | 4.2%                | 11.1%                  | 9.0%                                     | 6.9%                           | 9.7%               | 10.2%                    | 6.1%                 | 0.6%                          | 6.7%                       | 3.0%                | 9.7%               |
| Nov 2021    | 5.2%                | 10.2%                  | 7.7%                                     | 5.6%                           | 9.2%               | 9.1%                     | 5.5%                 | 0.7%                          | 6.2%                       | 2.5%                | 8.7%               |
| Oct 2021    | 3.8%                | 8.5%                   | 6.1%                                     | 4.8%                           | 7.4%               | 7.8%                     | 5.1%                 | 0.6%                          | 5.7%                       | 1.6%                | 7.3%               |
| Sep 2021    | 2.8%                | 7.6%                   | 6.0%                                     | 4.1%                           | 6.2%               | 7.4%                     | 4.9%                 | 0.6%                          | 5.5%                       | 1.2%                | 6.7%               |
| Aug 2021    | 3.2%                | 7.8%                   | 4.6%                                     | 4.7%                           | 5.6%               | 7.2%                     | 5.0%                 | 0.5%                          | 5.5%                       | 1.0%                | 6.6%               |
| Jul 2021    | 2.7%                | 6.9%                   | 3.9%                                     | 4.7%                           | 7.2%               | 6.5%                     | 4.6%                 | 0.4%                          | 5.0%                       | 0.9%                | 5.9%               |
| Jun 2021    | 2.7%                | 6.6%                   | 4.6%                                     | 3.9%                           | 5.6%               | 6.5%                     | 4.5%                 | 0.5%                          | 5.0%                       | 0.8%                | 5.8%               |
| May 2021    | 3.4%                | 5.6%                   | 4.8%                                     | 3.8%                           | 4.8%               | 6.2%                     | 4.3%                 | 0.3%                          | 4.7%                       | 0.7%                | 5.4%               |
| Apr 2021    | 2.0%                | 5.5%                   | 4.9%                                     | 5.0%                           | 4.4%               | 6.1%                     | 4.2%                 | 0.4%                          | 4.6%                       | 0.7%                | 5.3%               |
| Mar 2021    | 2.7%                | 5.8%                   | 5.4%                                     | 5.2%                           | 5.3%               | 7.1%                     | 4.5%                 | 0.5%                          | 5.0%                       | 1.0%                | 5.9%               |
| Feb 2021    | 2.0%                | 8.4%                   | 6.4%                                     | 5.4%                           | 5.8%               | 9.3%                     | 4.7%                 | 0.5%                          | 5.2%                       | 2.4%                | 7.7%               |
| Jan 2021    | 3.5%                | 11.9%                  | 8.3%                                     | 6.7%                           | 9.3%               | 12.3%                    | 4.9%                 | 0.3%                          | 5.2%                       | 5.4%                | 10.5%              |
| 2020        | 3.9%                | 6.8%                   | 5.2%                                     | 5.3%                           | 6.9%               | 6.8%                     | 4.8%                 | 0.4%                          | 5.2%                       | 1.1%                | 6.3%               |
| Dec 2020    | 2.6%                | 8.0%                   | 5.3%                                     | 6.3%                           | 6.0%               | 7.9%                     | 5.2%                 | 0.4%                          | 5.7%                       | 1.4%                | 7.1%               |
| Nov 2020    | 3.9%                | 6.3%                   | 4.5%                                     | 5.0%                           | 6.0%               | 6.3%                     | 4.6%                 | 0.4%                          | 5.0%                       | 0.8%                | 5.8%               |
| Oct 2020    | 4.9%                | 7.2%                   | 4.7%                                     | 4.5%                           | 5.3%               | 6.9%                     | 4.8%                 | 0.4%                          | 5.1%                       | 1.1%                | 6.2%               |
| Sep 2020    | 4.8%                | 6.9%                   | 4.1%                                     | 4.4%                           | 5.7%               | 5.0%                     | 4.1%                 | 0.3%                          | 4.4%                       | 1.0%                | 5.4%               |
| Aug 2020    | 4.9%                | 6.2%                   | 4.4%                                     | 5.2%                           | 5.8%               | 6.4%                     | 4.9%                 | 0.3%                          | 5.2%                       | 0.6%                | 5.8%               |
| Jul 2020    | 3.0%                | 5.8%                   | 4.7%                                     | 5.0%                           | 6.3%               | 6.3%                     | 4.6%                 | 0.5%                          | 5.1%                       | 0.6%                | 5.6%               |
| Jun 2020    | 2.4%                | 6.4%                   | 3.6%                                     | 4.2%                           | 7.0%               | 5.4%                     | 4.0%                 | 0.3%                          | 4.4%                       | 1.0%                | 5.4%               |
| May 2020    | 3.3%                | 7.1%                   | 4.4%                                     | 5.5%                           | 8.7%               | 6.9%                     | 4.2%                 | 0.2%                          | 4.4%                       | 2.1%                | 6.5%               |
| Apr 2020    | 7.7%                | 8.9%                   | 8.4%                                     | 7.2%                           | 8.6%               | 10.1%                    | 5.1%                 | 0.2%                          | 5.3%                       | 3.7%                | 8.9%               |
| Mar 2020    | 2.9%                | 7.3%                   | 6.6%                                     | 6.1%                           | 7.1%               | 7.7%                     | 5.3%                 | 0.4%                          | 5.7%                       | 1.3%                | 7.0%               |
| Feb 2020    | 3.2%                | 4.9%                   | 5.5%                                     | 4.4%                           | 7.8%               | 6.3%                     | 5.0%                 | 0.5%                          | 5.5%                       |                     | 5.5%               |
| Jan 2020    | 3.2%                | 6.3%                   | 5.5%                                     | 5.6%                           | 8.2%               | 7.0%                     | 5.7%                 | 0.7%                          | 6.3%                       |                     | 6.3%               |
| 2019        | 2.9%                | 5.6%                   | 5.0%                                     | 4.6%                           | 6.0%               | 5.6%                     | 4.8%                 | 0.5%                          | 5.4%                       |                     | 5.4%               |
| Dec 2019    | 5.0%                | 6.5%                   | 5.7%                                     | 6.7%                           | 7.9%               | 6.9%                     | 5.8%                 | 0.8%                          | 6.6%                       |                     | 6.6%               |
| Nov 2019    | 3.8%                | 6.0%                   | 4.4%                                     | 3.9%                           | 6.0%               | 6.3%                     | 5.0%                 | 0.6%                          | 5.6%                       |                     | 5.6%               |
| Oct 2019    | 3.0%                | 6.0%                   | 4.2%                                     | 4.1%                           | 6.0%               | 6.0%                     | 4.9%                 | 0.6%                          | 5.4%                       |                     | 5.4%               |
| Sep 2019    | 3.3%                | 5.7%                   | 5.3%                                     | 4.3%                           | 5.8%               | 5.5%                     | 4.9%                 | 0.5%                          | 5.4%                       |                     | 5.4%               |