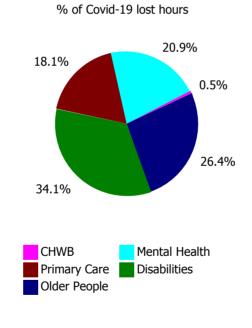

| 2.6%                | 9.4%                     |
| Disabilities                                             | 0.0%                | 11.6%                  | 8.9%                                     | 7.7%                           | 4.0%               | 9.0%                     | 5.4%                 | 0.7%                          | 6.1%                       | 3.1%                | 9.2%                     |
| Older People                                             | 0.1%                | 12.4%                  | 8.7%                                     | 5.8%                           | 11.4%              | 12.4%                    | 7.1%                 | 0.9%                          | 7.9%                       | 3.7%                | 11.6%                    |







| Health Service Covid-19 Absence Rate - by<br>Staff Category & Care Group: Dec 2021 | Medical &<br>Dental | Nursing &<br>Midwifery | Health & Social<br>Care<br>Professionals | Management &<br>Administrative | General<br>Support | Patient & Client<br>Care | Covid-19<br>absence | Non Covid-19<br>absence | Total<br>absence rate |
|------------------------------------------------------------------------------------|---------------------|------------------------|------------------------------------------|--------------------------------|--------------------|--------------------------|---------------------|-------------------------|-----------------------|
| CHO 5                                                                              | 1.1%                | 3.8%                   | 2.