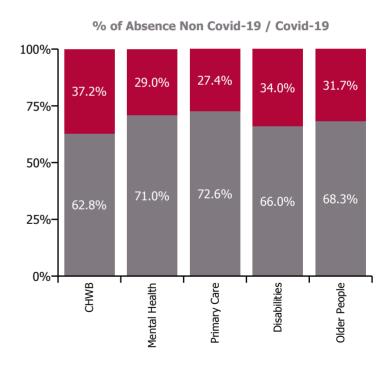

| Health Service Absence Rate - by Care<br>Group: Dec 2021 | Certified<br>absence | Self-<br>certified<br>absence | Non<br>Covid-19<br>absence | Covid-19<br>absence | Total<br>absence<br>rate | % Non<br>Covid-19<br>absence | %<br>Covid-19<br>absence |
|----------------------------------------------------------|----------------------|-------------------------------|----------------------------|---------------------|--------------------------|------------------------------|--------------------------|
| CHO 5                                                    | 6.1%                 | 0.6%                          | 6.7%                       | 3.0%                | 9.7%                     | 69.0%                        | 31.0%                    |
| Community Health & Wellbeing                             | 5.8%                 | 0.0%                          | 5.8%                       | 3.4%                | 9.2%                     | 62.8%                        | 37.2%                    |
| Mental Health                                            | 5.9%                 | 0.6%                          | 6.4%                       | 2.6%                | 9.1%                     | 71.0%                        | 29.0%                    |
| Primary Care                                             | 6.5%                 | 0.3%                          | 6.8%                       | 2.6%                | 9.4%                     | 72.6%                        | 27.4%                    |
| Disabilities                                             | 5.4%                 | 0.7%                          | 6.1%                       | 3.1%                | 9.2%                     | 66.0%                        | 34.0%                    |
| Older People                                             | 7.1%                 | 0.9%                          | 7.9%                       | 3.7%                | 11.6%                    | 68.3%                        | 31.7%                    |