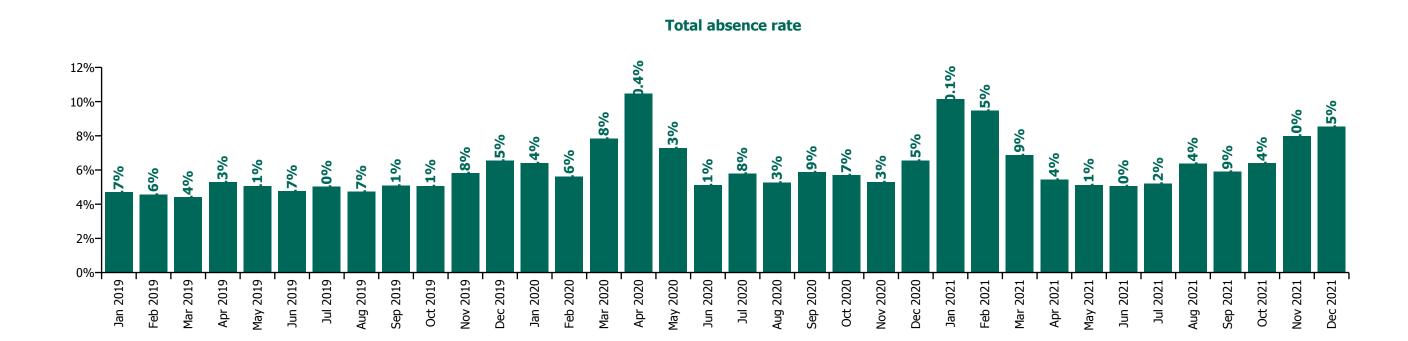

# CHO 5 by Staff Category

| Year/ month | Medical &<br>Dental | Nursing &<br>Midwifery | Health & Social<br>Care<br>Professionals | Management &<br>Administrative | General<br>Support | Patient & Client<br>Care | Certified<br>absence | Self-<br>certified<br>absence | Non<br>Covid-19<br>absence | Covid-19<br>absence | Total absence rate |
|-------------|---------------------|------------------------|------------------------------------------|--------------------------------|--------------------|--------------------------|----------------------|-------------------------------|----------------------------|---------------------|--------------------|
| 2021        | 3.2%                | 8.0%                   | 6.0%                                     | 5.1%                           | 6.7%               | 8.0%                     | 4.9%                 | 0.5%                          | 5.4%                       | 1.8%                | 7.1%               |
| Dec 2021    | 4.2%                | 11.1%                  | 9.0%                                     | 6.9%                           | 9.7%               | 10.2%                    | 6.1%                 | 0.6%                          | 6.7%                       | 3.0%                | 9.7%               |
| Nov 2021    | 5.2%                | 10.2%                  | 7.7%                                     | 5.6%                           | 9.2%               | 9.1%                     | 5.5%                 | 0.7%                          | 6.2%                       | 2.5%                | 8.7%               |
| Oct 2021    | 3.8%                | 8.5%                   | 6.1%                                     | 4.8%                           | 7.4%               | 7.8%                     | 5.1%                 | 0.6%                          | 5.7%                       | 1.6%                | 7.3%               |
| Sep 2021    | 2.8%                | 7.6%                   | 6.0%                                     | 4.1%                           | 6.2%               | 7.4%                     | 4.9%                 | 0.6%                          | 5.5%                       | 1.2%                | 6.7%               |
| Aug 2021    | 3.2%                | 7.8%                   | 4.6%                                     | 4.7%                           | 5.6%               | 7.2%                     | 5.0%                 | 0.5%                          | 5.5%                       | 1.0%                | 6.6%               |
| Jul 2021    | 2.7%                | 6.9%                   | 3.9%                                     | 4.7%                           | 7.2%               | 6.5%                     | 4.6%                 | 0.4%                          | 5.0%                       | 0.9%                | 5.9%               |
| Jun 2021    | 2.7%                | 6.6%                   | 4.6%                                     | 3.9%                           | 5.6%               | 6.5%                     | 4.5%                 | 0.5%                          | 5.0%                       | 0.8%                | 5.8%               |
| May 2021    | 3.4%                | 5.6%                   | 4.8%                                     | 3.8%                           | 4.8%               | 6.2%                     | 4.3%                 | 0.3%                          | 4.7%                       | 0.7%                | 5.4%               |
| Apr 2021    | 2.0%                | 5.5%                   | 4.9%                                     | 5.0%                           | 4.4%               | 6.1%                     | 4.2%                 | 0.4%                          | 4.6%                       | 0.7%                | 5.3%               |
| Mar 2021    | 2.7%                | 5.8%                   | 5.4%                                     | 5.2%                           | 5.3%               | 7.1%                     | 4.5%                 | 0.5%                          | 5.0%                       | 1.0%                | 5.9%               |
| Feb 2021    | 2.0%                | 8.4%                   | 6.4%                                     | 5.4%                           | 5.8%               | 9.3%                     | 4.7%                 | 0.5%                          | 5.2%                       | 2.4%                | 7.7%               |
| Jan 2021    | 3.5%                | 11.9%                  | 8.3%                                     | 6.7%                           | 9.3%               | 12.3%                    | 4.9%                 | 0.3%                          | 5.2%                       | 5.4%                | 10.5%              |
| 2020        | 3.9%                | 6.8%                   | 5.2%                                     | 5.3%                           | 6.9%               | 6.8%                     | 4.8%                 | 0.4%                          | 5.2%                       | 1.1%                | 6.3%               |
| Dec 2020    | 2.6%                | 8.0%                   | 5.3%                                     | 6.3%                           | 6.0%               | 7.9%                     | 5.2%                 | 0.4%                          | 5.7%                       | 1.4%                | 7.1%               |
| Nov 2020    | 3.9%                | 6.3%                   | 4.5%                                     | 5.0%                           | 6.0%               | 6.3%                     | 4.6%                 | 0.4%                          | 5.0%                       | 0.8%                | 5.8%               |
| Oct 2020    | 4.9%                | 7.2%                   | 4.7%                                     | 4.5%                           | 5.3%               | 6.9%                     | 4.8%                 | 0.4%                          | 5.1%                       | 1.1%                | 6.2%               |
| Sep 2020    | 4.8%                | 6.9%                   | 4.1%                                     | 4.4%                           | 5.7%               | 5.0%                     | 4.1%                 | 0.3%                          | 4.4%                       | 1.0%                | 5.4%               |
| Aug 2020    | 4.9%                | 6.2%                   | 4.4%                                     | 5.2%                           | 5.8%               | 6.4%                     | 4.9%                 | 0.3%                          | 5.2%                       | 0.6%                | 5.8%               |
| Jul 2020    | 3.0%                | 5.8%                   | 4.7%                                     | 5.0%                           | 6.3%               | 6.3%                     | 4.6%                 | 0.5%                          | 5.1%                       | 0.6%                | 5.6%               |
| Jun 2020    | 2.4%                | 6.4%                   | 3.6%                                     | 4.2%                           | 7.0%               | 5.4%                     | 4.0%                 | 0.3%                          | 4.4%                       | 1.0%                | 5.4%               |
| May 2020    | 3.3%                | 7.1%                   | 4.4%                                     | 5.5%                           | 8.7%               | 6.9%                     | 4.2%                 | 0.2%                          | 4.4%                       | 2.1%                | 6.5%               |
| Apr 2020    | 7.7%                | 8.9%                   | 8.4%                                     | 7.2%                           | 8.6%               | 10.1%                    | 5.1%                 | 0.2%                          | 5.3%                       | 3.7%                | 8.9%               |
| Mar 2020    | 2.9%                | 7.3%                   | 6.6%                                     | 6.1%                           | 7.1%               | 7.7%                     | 5.3%                 | 0.4%                          | 5.7%                       | 1.3%                | 7.0%               |
| Feb 2020    | 3.2%                | 4.9%                   | 5.5%                                     | 4.4%                           | 7.8%               | 6.3%                     | 5.0%                 | 0.5%                          | 5.5%                       |                     | 5.5%               |
| Jan 2020    | 3.2%                | 6.3%                   | 5.5%                                     | 5.6%                           | 8.2%               | 7.0%                     | 5.7%                 | 0.7%                          | 6.3%                       |                     | 6.3%               |
| 2019        | 2.9%                | 5.6%                   | 5.0%                                     | 4.6%                           | 6.0%               | 5.6%                     | 4.8%                 | 0.5%                          | 5.4%                       |                     | 5.4%               |
| Dec 2019    | 5.0%                | 6.5%                   | 5.7%                                     | 6.7%                           | 7.9%               | 6.9%                     | 5.8%                 | 0.8%                          | 6.6%                       |                     | 6.6%               |
| Nov 2019    | 3.8%                | 6.0%                   | 4.4%                                     | 3.9%                           | 6.0%               | 6.3%                     | 5.0%                 | 0.6%                          | 5.6%                       |                     | 5.6%               |
| Oct 2019    | 3.0%                | 6.0%                   | 4.2%                                     | 4.1%                           | 6.0%               | 6.0%                     | 4.9%                 | 0.6%                          | 5.4%                       |                     | 5.4%               |
| Sep 2019    | 3.3%                | 5.7%                   | 5.3%                                     | 4.3%                           | 5.8%               | 5.5%                     | 4.9%                 | 0.5%                          | 5.4%                       |                     | 5.4%               |

| Aug 2019 | 2.3% | 5.7% | 5.4% | 4.5% | 5.5% | 5.4% | 4.8% | 0.4% | 5.3% | 5.3% |
|----------|------|------|------|------|------|------|------|------|------|------|
| Jul 2019 | 2.5% | 4.9% | 5.4% | 4.4% | 6.4% | 4.8% | 4.5% | 0.4% | 4.9% | 4.9% |
| Jun 2019 | 2.9% | 4.8% | 6.1% | 4.6% | 6.1% | 4.9% | 4.6% | 0.5% | 5.0% | 5.0% |
| May 2019 | 2.6% | 5.5% | 5.8% | 4.9% | 5.4% | 5.1% | 4.7% | 0.5% | 5.2% | 5.2% |
| Apr 2019 | 3.1% | 5.4% | 4.7% | 4.6% | 5.1% | 5.8% | 4.7% | 0.5% | 5.2% | 5.2% |
| Mar 2019 | 1.0% | 5.3% | 4.5% | 4.9% | 4.5% | 5.2% | 4.5% | 0.5% | 4.9% | 4.9% |
| Feb 2019 | 2.8% | 5.8% | 4.4% | 4.3% | 6.5% | 5.4% | 4.6% | 0.6% | 5.3% | 5.3% |
| Jan 2019 | 2.8% | 5.5% | 4.7% | 4.7% | 7.3% | 6.1% | 4.9% | 0.6% | 5.5% | 5.5% |
| 2018     | 2.7% | 5.7% | 4.8% | 4.9% | 5.8% | 6.1% | 4.9% | 0.6% | 5.5% | 5.5% |