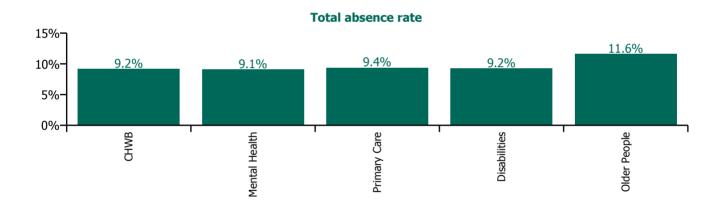

| Health Service Absence Rate - by Care<br>Group: Dec 2021 | Certified<br>absence | Self-<br>certified<br>absence | Non<br>Covid-19<br>absence | Covid-19<br>absence | Total<br>absence<br>rate | % Non<br>Covid-19<br>absence | %<br>Covid-19<br>absence |
|----------------------------------------------------------|----------------------|-------------------------------|----------------------------|---------------------|--------------------------|------------------------------|--------------------------|
| CHO 5                                                    | 6.1%                 | 0.6%                          | 6.7%                       | 3.0%                | 9.7%                     | 69.0%                        | 31.0%                    |
| Community Health & Wellbeing                             | 5.8%                 | 0.0%                          | 5.8%                       | 3.4%                | 9.2%                     | 62.8%                        | 37.2%                    |
| Mental Health                                            | 5.9%                 | 0.6%                          | 6.4%                       | 2.6%                | 9.1%                     | 71.0%                        | 29.0%                    |
| Primary Care                                             | 6.5%                 | 0.3%                          | 6.8%                       | 2.6%                | 9.4%                     | 72.6%                        | 27.4%                    |
| Disabilities                                             | 5.4%                 | 0.7%                          | 6.1%                       | 3.1%                | 9.2%                     | 66.0%                        | 34.0%                    |
| Older People                                             | 7.1%                 | 0.9%                          | 7.9%                       | 3.7%                | 11.6%                    | 68.3%                        | 31.7%                    |