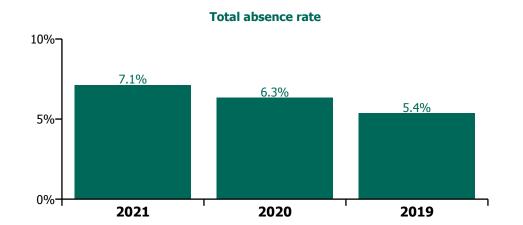

# CHO 5 by Staff Category

| Year/ month | Medical &<br>Dental | Nursing &<br>Midwifery | Health & Social<br>Care<br>Professionals | Management &<br>Administrative | General<br>Support | Patient & Client<br>Care | Certified<br>absence | Self-<br>certified<br>absence | Non<br>Covid-19<br>absence | Covid-19<br>absence | Total absence rate |
|-------------|---------------------|------------------------|------------------------------------------|--------------------------------|--------------------|--------------------------|----------------------|-------------------------------|----------------------------|---------------------|--------------------|
| 2021        | 3.2%                | 8.0%                   | 6.0%                                     | 5.1%                           | 6.7%               | 8.0%                     | 4.9%                 | 0.5%                          | 5.4%                       | 1.8%                | 7.1%               |
| Dec 2021    | 4.2%                | 11.1%                  | 9.0%                                     | 6.9%                           | 9.7%               | 10.2%                    | 6.1%                 | 0.6%                          | 6.7%                       | 3.0%                | 9.7%               |
| Nov 2021    | 5.2%                | 10.2%                  | 7.7%                                     | 5.6%                           | 9.2%               | 9.1%                     | 5.5%                 | 0.7%                          | 6.2%                       | 2.5%                | 8.7%               |
| Oct 2021    | 3.8%                | 8.5%                   | 6.1%                                     | 4.8%                           | 7.4%               | 7.8%                     | 5.1%                 | 0.6%                          | 5.7%                       | 1.6%                | 7.3%               |
| Sep 2021    | 2.8%                | 7.6%                   | 6.0%                                     | 4.1%                           | 6.2%               | 7.4%                     | 4.9%                 | 0.6%                          | 5.5%                       | 1.2%                | 6.7%               |
| Aug 2021    | 3.2%                | 7.8%                   | 4.6%                                     | 4.7%                           | 5.6%               | 7.2%                     | 5.0%                 | 0.5%                          | 5.5%                       | 1.0%                | 6.6%               |
| Jul 2021    | 2.7%                | 6.9%                   | 3.9%                                     | 4.7%                           | 7.2%               | 6.5%                     | 4.6%                 | 0.4%                          | 5.0%                       | 0.9%                | 5.9%               |
| Jun 2021    | 2.7%                | 6.6%                   | 4.6%                                     | 3.9%                           | 5.6%               | 6.5%                     | 4.5%                 | 0.5%                          | 5.0%                       | 0.8%                | 5.8%               |
| May 2021    | 3.4%                | 5.6%                   | 4.8%                                     | 3.8%                           | 4.8%               | 6.2%                     | 4.3%                 | 0.3%                          | 4.7%                       | 0.7%                | 5.4%               |
| Apr 2021    | 2.0%                | 5.5%                   | 4.9%                                     | 5.0%                           | 4.4%               | 6.1%                     | 4.2%                 | 0.4%                          | 4.6%                       | 0.7%                | 5.3%               |
| Mar 2021    | 2.7%                | 5.8%                   | 5.4%                                     | 5.2%                           | 5.3%               | 7.1%                     | 4.5%                 | 0.5%                          | 5.0%                       | 1.0%                | 5.9%               |
| Feb 2021    | 2.0%                | 8.4%                   | 6.4%                                     | 5.4%                           | 5.8%               | 9.3%                     | 4.7%                 | 0.5%                          | 5.2%                       | 2.4%                | 7.7%               |
| Jan 2021    | 3.5%                | 11.9%                  | 8.3%                                     | 6.7%                           | 9.3%               | 12.3%                    | 4.9%                 | 0.3%                          | 5.2%                       | 5.4%                | 10.5%              |
| 2020        | 3.9%                | 6.8%                   | 5.2%                                     | 5.3%                           | 6.9%               | 6.8%                     | 4.8%                 | 0.4%                          | 5.2%                       | 1.1%                | 6.3%               |
| Dec 2020    | 2.6%                | 8.0%                   | 5.3%                                     | 6.3%                           | 6.0%               | 7.9%                     | 5.2%                 | 0.4%                          | 5.7%                       | 1.4%                | 7.1%               |
| Nov 2020    | 3.9%                | 6.3%                   | 4.5%                                     | 5.0%                           | 6.0%               | 6.3%                     | 4.6%                 | 0.4%                          | 5.0%                       | 0.8%                | 5.8%               |
| Oct 2020    | 4.9%                | 7.2%                   | 4.7%                                     | 4.5%                           | 5.3%               | 6.9%                     | 4.8%                 | 0.4%                          | 5.1%                       | 1.1%                | 6.2%               |
| Sep 2020    | 4.8%                | 6.9%                   | 4.1%                                     | 4.4%                           | 5.7%               | 5.0%                     | 4.1%                 | 0.3%                          | 4.4%                       | 1.0%                | 5.4%               |
| Aug 2020    | 4.9%                | 6.2%                   | 4.4%                                     | 5.2%                           | 5.8%               | 6.4%                     | 4.9%                 | 0.3%                          | 5.2%                       | 0.6%                | 5.8%               |
| Jul 2020    | 3.0%                | 5.8%                   | 4.7%                                     | 5.0%                           | 6.3%               | 6.3%                     | 4.6%                 | 0.5%                          | 5.1%                       | 0.6%                | 5.6%               |
| Jun 2020    | 2.4%                | 6.4%                   | 3.6%                                     | 4.2%                           | 7.0%               | 5.4%                     | 4.0%                 | 0.3%                          | 4.4%                       | 1.0%                | 5.4%               |
| May 2020    | 3.3%                | 7.1%                   | 4.4%                                     | 5.5%                           | 8.7%               | 6.9%                     | 4.2%                 | 0.2%                          | 4.4%                       | 2.1%                | 6.5%               |
| Apr 2020    | 7.7%                | 8.9%                   | 8.4%                                     | 7.2%                           | 8.6%               | 10.1%                    | 5.1%                 | 0.2%                          | 5.3%                       | 3.7%                | 8.9%               |
| Mar 2020    | 2.9%                | 7.3%                   | 6.6%                                     | 6.1%                           | 7.1%               | 7.7%                     | 5.3%                 | 0.4%                          | 5.7%                       | 1.3%                | 7.0%               |
| Feb 2020    | 3.2%                | 4.9%                   | 5.5%                                     | 4.4%                           | 7.8%               | 6.3%                     | 5.0%                 | 0.5%                          | 5.5%                       |                     | 5.5%               |
| Jan 2020    | 3.2%                | 6.3%                   | 5.5%                                     | 5.6%                           | 8.2%               | 7.0%                     | 5.7%                 | 0.7%                          | 6.3%                       |                     | 6.3%               |
| 2019        | 2.9%                | 5.6%                   | 5.0%                                     | 4.6%                           | 6.0%               | 5.6%                     | 4.8%                 | 0.5%                          | 5.4%                       |                     | 5.4%               |
| Dec 2019    | 5.0%                | 6.5%                   | 5.7%                                     | 6.7%                           | 7.9%               | 6.9%                     | 5.8%                 | 0.8%                          | 6.6%                       |                     | 6.6%               |
| Nov 2019    | 3.8%                | 6.0%                   | 4.4%                                     | 3.9%                           | 6.0%               | 6.3%                     | 5.0%                 | 0.6%                          | 5.6%                       |                     | 5.6%               |
| Oct 2019    | 3.0%                | 6.0%                   | 4.2%                                     | 4.1%                           | 6.0%               | 6.0%                     | 4.9%                 | 0.6%                          | 5.4%                       |                     | 5.4%               |
| Sep 2019    | 3.3%                | 5.7%                   | 5.3%                                     | 4.3%                           | 5.8%               | 5.5%                     | 4.9%                 | 0.5%                          | 5.4%                       |                     | 5.4%               |