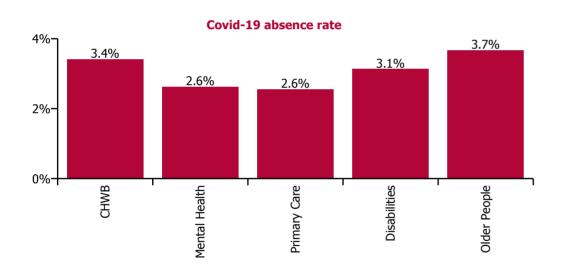

| Health Service Absence Rate - by Care<br>Group: Dec 2021 | Certified<br>absence | Self-<br>certified<br>absence | Non<br>Covid-19<br>absence | Covid-19<br>absence | Total<br>absence<br>rate | % Non<br>Covid-19<br>absence | %<br>Covid-19<br>absence |
|----------------------------------------------------------|----------------------|-------------------------------|----------------------------|---------------------|--------------------------|------------------------------|--------------------------|
| CHO 5                                                    | 6.1%                 | 0.6%                          | 6.7%                       | 3.0%                | 9.7%                     | 69.0%                        | 31.0%                    |
| Community Health & Wellbeing                             | 5.8%                 | 0.0%                          | 5.8%                       | 3.4%                | 9.2%                     | 62.8%                        | 37.2%                    |
| Mental Health                                            | 5.9%                 | 0.6%                          | 6.4%                       | 2.6%                | 9.1%                     | 71.0%                        | 29.0%                    |
| Primary Care                                             | 6.5%                 | 0.3%                          | 6.8%                       | 2.6%                | 9.4%                     | 72.6%                        | 27.4%                    |
| Disabilities                                             | 5.4%                 | 0.7%                          | 6.1%                       | 3.1%                | 9.2%                     | 66.0%                        | 34.0%                    |
| Older People                                             | 7.1%                 | 0.9%                          | 7.9%                       | 3.7%                | 11.6%                    | 68.3%                        | 31.7%                    |