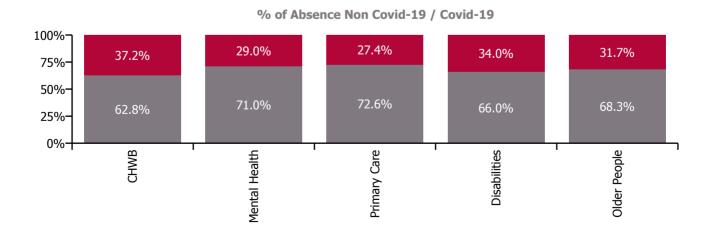

| Health Service Absence Rate - by Care<br>Group: Dec 2021 | Certified<br>absence | Self-<br>certified<br>absence | Non<br>Covid-19<br>absence | Covid-19<br>absence | Total<br>absence<br>rate | % Non<br>Covid-19<br>absence | %<br>Covid-19<br>absence |
|----------------------------------------------------------|----------------------|-------------------------------|----------------------------|---------------------|--------------------------|------------------------------|--------------------------|
| CHO 5                                                    | 6.1%                 | 0.6%                          | 6.7%                       | 3.0%                | 9.7%                     | 69.0%                        | 31.0%                    |
| Community Health & Wellbeing                             | 5.8%                 | 0.0%                          | 5.8%                       | 3.4%                | 9.2%                     | 62.8%                        | 37.2%                    |
| Mental Health                                            | 5.9%                 | 0.6%                          | 6.4%                       | 2.6%                | 9.1%                     | 71.0%                        | 29.0%                    |
| Primary Care                                             | 6.5%                 | 0.3%                          | 6.8%                       | 2.6%                | 9.4%                     | 72.6%                        | 27.4%                    |
| Disabilities                                             | 5.4%                 | 0.7%                          | 6.1%                       | 3.1%                | 9.2%                     | 66.0%                        | 34.0%                    |
| Older People                                             | 7.1%                 | 0.9%                          | 7.9%                       | 3.7%                | 11.6%                    | 68.3%                        | 31.7%                    |