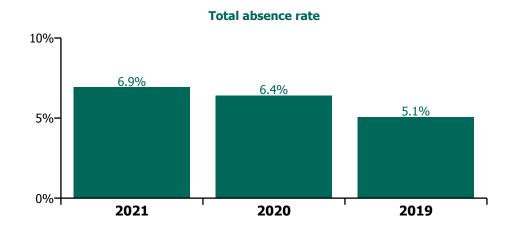

# CHO 5 by Staff Category

| Year/ month | Medical &<br>Dental | Nursing &<br>Midwifery | Health & Social<br>Care<br>Professionals | Management &<br>Administrative | General<br>Support | Patient & Client<br>Care | Certified<br>absence | Self-<br>certified<br>absence | Non<br>Covid-19<br>absence | Covid-19<br>absence | Total absence rate |
|-------------|---------------------|------------------------|------------------------------------------|--------------------------------|--------------------|--------------------------|----------------------|-------------------------------|----------------------------|---------------------|--------------------|
| 2021        | 3.2%                | 8.0%                   | 6.0%                                     | 5.1%                           | 6.7%               | 8.0%                     | 4.9%                 | 0.5%                          | 5.4%                       | 1.8%                | 7.1%               |
| Dec 2021    | 4.2%                | 11.1%                  | 9.0%                                     | 6.9%                           | 9.7%               | 10.2%                    | 6.1%                 | 0.6%                          | 6.7%                       | 3.0%                | 9.7%               |
| Nov 2021    | 5.2%                | 10.2%                  | 7.7%                                     | 5.6%                           | 9.2%               | 9.1%                     | 5.5%                 | 0.7%                          | 6.2%                       | 2.5%                | 8.7%               |
| Oct 2021    | 3.8%                | 8.5%                   | 6.1%                                     | 4.8%                           | 7.4%               | 7.8%                     | 5.1%                 | 0.6%                          | 5.7%                       | 1.6%                | 7.3%               |
| Sep 2021    | 2.8%                | 7.6%                   | 6.0%                                     | 4.1%                           | 6.2%               | 7.4%                     | 4.9%                 | 0.6%                          | 5.5%                       | 1.2%                | 6.7%               |
| Aug 2021    | 3.2%                | 7.8%                   | 4.6%                                     | 4.7%                           | 5.6%               | 7.2%                     | 5.0%                 | 0.5%                          | 5.5%                       | 1.0%                | 6.6%               |
| Jul 2021    | 2.7%                | 6.9%                   | 3.9%                                     | 4.7%                           | 7.2%               | 6.5%                     | 4.6%                 | 0.4%                          | 5.0%                       | 0.9%                | 5.9%               |
| Jun 2021    | 2.7%                | 6.6%                   | 4.6%                                     | 3.9%                           | 5.6%               | 6.5%                     | 4.5%                 | 0.5%                          | 5.0%                       | 0.8%                | 5.8%               |
| May 2021    | 3.4%                | 5.6%                   | 4.8%                                     | 3.8%                           | 4.8%               | 6.2%                     | 4.3%                 | 0.3%                          | 4.7%                       | 0.7%                | 5.4%               |
| Apr 2021    | 2.0%                | 5.5%                   | 4.9%                                     | 5.0%                           | 4.4%               | 6.1%                     | 4.2%                 | 0.4%                          | 4.6%                       | 0.7%                | 5.3%               |
| Mar 2021    | 2.7%                | 5.8%                   | 5.4%                                     | 5.2%                           | 5.3%               | 7.1%                     | 4.5%                 | 0.5%                          | 5.0%                       | 1.0%                | 5.9%               |
| Feb 2021    | 2.0%                | 8.4%                   | 6.4%                                     | 5.4%                           | 5.8%               | 9.3%                     | 4.7%                 | 0.5%                          | 5.2%                       | 2.4%                | 7.7%               |
| Jan 2021    | 3.5%                | 11.9%                  | 8.3%                                     | 6.7%                           | 9.3%               | 12.3%                    | 4.9%                 | 0.3%                          | 5.2%                       | 5.4%                | 10.5%              |
| 2020        | 3.9%                | 6.8%                   | 5.2%                                     | 5.3%                           | 6.9%               | 6.8%                     | 4.8%                 | 0.4%                          | 5.2%                       | 1.1%                | 6.3%               |
| Dec 2020    | 2.6%                | 8.0%                   | 5.3%                                     | 6.3%                           | 6.0%               | 7.9%                     | 5.2%                 | 0.4%                          | 5.7%                       | 1.4%                | 7.1%               |
| Nov 2020    | 3.9%                | 6.3%                   | 4.5%                                     | 5.0%                           | 6.0%               | 6.3%                     | 4.6%                 | 0.4%                          | 5.0%                       | 0.8%                | 5.8%               |
| Oct 2020    | 4.9%                | 7.2%                   | 4.7%                                     | 4.5%                           | 5.3%               | 6.9%                     | 4.8%                 | 0.4%                          | 5.1%                       | 1.1%                | 6.2%               |
| Sep 2020    | 4.8%                | 6.9%                   | 4.1%                                     | 4.4%                           | 5.7%               | 5.0%                     | 4.1%                 | 0.3%                          | 4.4%                       | 1.0%                | 5.4%               |
| Aug 2020    | 4.9%                | 6.2%                   | 4.4%                                     | 5.2%                           | 5.8%               | 6.4%                     | 4.9%                 | 0.3%                          | 5.2%                       | 0.6%                | 5.8%               |
| Jul 2020    | 3.0%                | 5.8%                   | 4.7%                                     | 5.0%                           | 6.3%               | 6.3%                     | 4.6%                 | 0.5%                          | 5.1%                       | 0.6%                | 5.6%               |
| Jun 2020    | 2.4%                | 6.4%                   | 3.6%                                     | 4.2%                           | 7.0%               | 5.4%                     | 4.0%                 | 0.3%                          | 4.4%                       | 1.0%                | 5.4%               |
| May 2020    | 3.3%                | 7.1%                   | 4.4%                                     | 5.5%                           | 8.7%               | 6.9%                     | 4.2%                 | 0.2%                          | 4.4%                       | 2.1%                | 6.5%               |
| Apr 2020    | 7.7%                | 8.9%                   | 8.4%                                     | 7.2%                           | 8.6%               | 10.1%                    | 5.1%                 | 0.2%                          | 5.3%                       | 3.7%                | 8.9%               |
| Mar 2020    | 2.9%                | 7.3%                   | 6.6%                                     | 6.1%                           | 7.1%               | 7.7%                     | 5.3%                 | 0.4%                          | 5.7%                       | 1.3%                | 7.0%               |
| Feb 2020    | 3.2%                | 4.9%                   | 5.5%                                     | 4.4%                           | 7.8%               | 6.3%                     | 5.0%                 | 0.5%                          | 5.5%                       |                     | 5.5%               |
| Jan 2020    | 3.2%                | 6.3%                   | 5.5%                                     | 5.6%                           | 8.2%               | 7.0%                     | 5.7%                 | 0.7%                          | 6.3%                       |                     | 6.3%               |
| 2019        | 2.9%                | 5.6%                   | 5.0%                                     | 4.6%                           | 6.0%               | 5.6%                     | 4.8%                 | 0.5%                          | 5.4%                       |                     | 5.4%               |
| Dec 2019    | 5.0%                | 6.5%                   | 5.7%                                     | 6.7%                           | 7.9%               | 6.9%                     | 5.8%                 | 0.8%                          | 6.6%                       |                     | 6.6%               |
| Nov 2019    | 3.8%                | 6.0%                   | 4.4%                                     | 3.9%                           | 6.0%               | 6.3%                     | 5.0%                 | 0.6%                          | 5.6%                       |                     | 5.6%               |
| Oct 2019    | 3.0%                | 6.0%                   | 4.2%                                     | 4.1%                           | 6.0%               | 6.0%                     | 4.9%                 | 0.6%                          | 5.4%                       |                     | 5.4%               |
| Sep 2019    | 3.3%                | 5.7%                   | 5.3%                                     | 4.3%                           | 5.8%               | 5.5%                     | 4.9%                 | 0.5%                          | 5.4%                       |                     | 5.4%               |