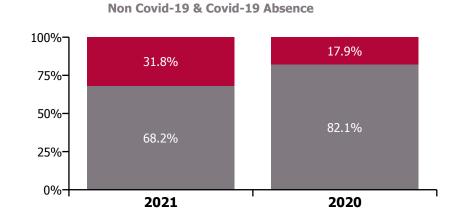

# **CHO 5 by Care Group**

| Year/ month | СНШВ  | Mental<br>Health | Primary<br>Care | Disabilities | Older<br>People | Health Service<br>Executive | Disabilities | Section 38<br>Voluntary<br>Agencies | Certified<br>absence | Self-<br>certified<br>absence | Non<br>Covid-19<br>absence | Covid-19<br>absence | Total<br>absence<br>rate |
|-------------|-------|------------------|-----------------|--------------|-----------------|-----------------------------|--------------|-------------------------------------|----------------------|-------------------------------|----------------------------|---------------------|--------------------------|
| 2021        | 15.2% | 6.3%             | 6.1%            | 7.3%         | 9.2%            | 7.2%                        | 6.9%         | 6.9%                                | 4.9%                 | 0.5%                          | 5.4%                       | 1.8%                | 7.1%                     |
| Dec 2021    | 9.2%  | 9.1%             | 9.4%            | 11.6%        | 11.6%           | 10.1%                       | 8.5%         | 8.5%                                | 6.1%                 | 0.6%                          | 6.7%                       | 3.0%                | 9.7%                     |
| Nov 2021    | 12.7% | 8.4%             | 8.1%            | 8.9%         | 10.4%           | 8.9%                        | 8.0%         | 8.0%                                | 5.5%                 | 0.7%                          | 6.2%                       | 2.5%                | 8.7%                     |
| Oct 2021    | 18.4% | 7.5%             | 5.8%            | 7.5%         | 9.2%            | 7.5%                        | 6.4%         | 6.4%                                | 5.1%                 | 0.6%                          | 5.7%                       | 1.6%                | 7.3%                     |
| Sep 2021    | 16.6% | 6.6%             | 5.5%            | 6.2%         | 8.8%            | 6.9%                        | 5.9%         | 5.9%                                | 4.9%                 | 0.6%                          | 5.5%                       | 1.2%                | 6.7%                     |
| Aug 2021    | 19.8% | 6.3%             | 5.4%            | 6.6%         | 7.9%            | 6.6%                        | 6.4%         | 6.4%                                | 5.0%                 | 0.5%                          | 5.5%                       | 1.0%                | 6.6%                     |
| Jul 2021    | 21.5% | 5.6%             | 4.8%            | 5.0%         | 7.8%            | 6.0%                        | 5.2%         | 5.2%                                | 4.6%                 | 0.4%                          | 5.0%                       | 0.9%                | 5.9%                     |
| Jun 2021    | 20.2% | 5.0%             | 5.5%            | 5.9%         | 7.6%            | 6.0%                        | 5.0%         | 5.0%                                | 4.5%                 | 0.5%                          | 5.0%                       | 0.8%                | 5.8%                     |
| May 2021    | 19.0% | 4.6%             | 4.9%            | 4.0%         | 7.2%            | 5.4%                        | 5.1%         | 5.1%                                | 4.3%                 | 0.3%                          | 4.7%                       | 0.7%                | 5.4%                     |
| Apr 2021    | 17.2% | 4.1%             | 4.6%            | 4.9%         | 7.4%            | 5.3%                        | 5.4%         | 5.4%                                | 4.2%                 | 0.4%                          | 4.6%                       | 0.7%                | 5.3%                     |
| Mar 2021    | 11.8% | 4.6%             | 5.0%            | 4.7%         | 7.6%            | 5.6%                        | 6.9%         | 6.9%                                | 4.5%                 | 0.5%                          | 5.0%                       | 1.0%                | 5.9%                     |
| Feb 2021    | 9.4%  | 5.3%             | 5.7%            | 7.4%         | 10.4%           | 7.0%                        | 9.5%         | 9.5%                                | 4.7%                 | 0.5%                          | 5.2%                       | 2.4%                | 7.7%                     |
| Jan 2021    | 8.8%  | 9.2%             | 7.6%            | 14.9%        | 14.0%           | 10.7%                       | 10.1%        | 10.1%                               | 4.9%                 | 0.3%                          | 5.2%                       | 5.4%                | 10.5%                    |
| 2020        | 9.2%  | 5.8%             | 5.2%            | 7.1%         | 7.5%            | 6.3%                        | 6.4%         | 6.4%                                | 4.8%                 | 0.4%                          | 5.2%                       | 1.1%                | 6.3%                     |
| Dec 2020    | 10.3% | 5.9%             | 5.1%            | 8.2%         | 10.4%           | 7.2%                        | 6.5%         | 6.5%                                | 5.2%                 | 0.4%                          | 5.7%                       | 1.4%                | 7.1%                     |
| Nov 2020    | 8.8%  | 5.5%             | 4.7%            | 6.3%         | 7.7%            | 6.0%                        | 5.3%         | 5.3%                                | 4.6%                 | 0.4%                          | 5.0%                       | 0.8%                | 5.8%                     |
| Oct 2020    | 8.5%  | 6.0%             | 5.4%            | 5.9%         | 7.8%            | 6.4%                        | 5.7%         | 5.7%                                | 4.8%                 | 0.4%                          | 5.1%                       | 1.1%                | 6.2%                     |
| Sep 2020    | 3.1%  | 5.8%             | 4.8%            | 5.1%         | 5.2%            | 5.2%                        | 5.9%         | 5.9%                                | 4.1%                 | 0.3%                          | 4.4%                       | 1.0%                | 5.4%                     |
| Aug 2020    |       | 5.3%             | 5.1%            | 6.7%         | 7.4%            | 6.1%                        | 5.3%         | 5.3%                                | 4.9%                 | 0.3%                          | 5.2%                       | 0.6%                | 5.8%                     |
| Jul 2020    |       | 4.4%             | 5.4%            | 8.2%         | 6.3%            | 5.6%                        | 5.8%         | 5.8%                                | 4.6%                 | 0.5%                          | 5.1%                       | 0.6%                | 5.6%                     |
| Jun 2020    |       | 5.0%             | 4.3%            | 6.4%         | 6.8%            | 5.5%                        | 5.1%         | 5.1%                                | 4.0%                 | 0.3%                          | 4.4%                       | 1.0%                | 5.4%                     |
| May 2020    |       | 6.6%             | 4.6%            | 5.7%         | 7.5%            | 6.3%                        | 7.3%         | 7.3%                                | 4.2%                 | 0.2%                          | 4.4%                       | 2.1%                | 6.5%                     |
| Apr 2020    | 17.8% | 7.7%             | 7.5%            | 9.4%         | 9.8%            | 8.5%                        | 10.4%        | 10.4%                               | 5.1%                 | 0.2%                          | 5.3%                       | 3.7%                | 8.9%                     |
| Mar 2020    | 17.0% | 6.0%             | 6.6%            | 7.2%         | 7.5%            | 6.8%                        | 7.8%         | 7.8%                                | 5.3%                 | 0.4%                          | 5.7%                       | 1.3%                | 7.0%                     |
| Feb 2020    | 10.1% | 4.8%             | 4.8%            | 7.7%         | 6.3%            | 5.5%                        | 5.6%         | 5.6%                                | 5.0%                 | 0.5%                          | 5.5%                       |                     | 5.5%                     |
| Jan 2020    |       | 6.2%             | 4.6%            | 8.5%         | 7.4%            | 6.3%                        | 6.4%         | 6.4%                                | 5.7%                 | 0.7%                          | 6.3%                       |                     | 6.3%                     |
| 2019        |       | 5.3%             | 5.1%            | 6.5%         | 5.7%            | 5.5%                        | 5.1%         | 5.1%                                | 4.8%                 | 0.5%                          | 5.4%                       |                     | 5.4%                     |
| Dec 2019    |       | 6.4%             | 5.9%            | 8.8%         | 6.8%            | 6.6%                        | 6.5%         | 6.5%                                | 5.8%                 | 0.8%                          | 6.6%                       |                     | 6.6%                     |
| Nov 2019    |       | 4.6%             | 5.1%            | 8.3%         | 6.1%            | 5.5%                        | 5.8%         | 5.8%                                | 5.0%                 | 0.6%                          | 5.6%                       |                     | 5.6%                     |
| Oct 2019    |       | 5.0%             | 4.4%            | 7.0%         | 6.8%            | 5.6%                        | 5.1%         | 5.1%                                | 4.9%                 | 0.6%                          | 5.4%                       |                     | 5.4%                     |
| Sep 2019    |       | 5.4%             | 4.8%            | 6.9%         | 5.8%            | 5.5%                        | 5.1%         | 5.1%                                | 4.9%                 | 0.5%                          | 5.4%                       |                     | 5.4%                     |
| Aug 2019    |       | 5.4%             | 5.4%            | 6.2%         | 5.5%            | 5.5%                        | 4.7%         | 4.7%                                | 4.8%                 | 0.4%                          | 5.3%                       |                     | 5.3%                     |
| Jul 2019    |       | 5.0%             | 5.3%            | 4.6%         | 4.5%            | 4.9%                        | 5.0%         | 5.0%                                | 4.5%                 | 0.4%                          | 4.9%                       |                     | 4.9%                     |
| Jun 2019    |       | 4.7%             | 5.7%            | 4.8%         | 5.2%            | 5.1%                        | 4.7%         | 4.7%                                | 4.6%                 | 0.5%                          | 5.0%                       |                     | 5.0%                     |
| May 2019    |       | 4.9%             | 5.4%            | 5.8%         | 5.5%            | 5.3%                        | 5.1%         | 5.1%                                | 4.7%                 | 0.5%                          | 5.2%                       |                     | 5.2%                     |
| Apr 2019    |       | 4.9%             | 4.6%            | 6.5%         | 5.8%            | 5.2%                        | 5.3%         | 5.3%                                | 4.7%                 | 0.5%                          | 5.2%                       |                     | 5.2%                     |
| Mar 2019    |       | 5.3%             | 4.7%            | 5.5%         | 5.1%            | 5.1%                        | 4.4%         | 4.4%                                | 4.5%                 | 0.5%                          | 4.9%                       |                     | 4.9%                     |
| Feb 2019    |       | 5.6%             | 5.3%            | 6.2%         | 5.4%            | 5.5%                        | 4.6%         | 4.6%                                | 4.6%                 | 0.6%                          | 5.3%                       |                     | 5.3%                     |
| Jan 2019    |       | 6.0%             | 5.1%            | 7.0%         | 5.9%            | 5.8%                        | 4.7%         | 4.7%                                | 4.9%                 | 0.6%                          | 5.5%                       |                     | 5.5%                     |