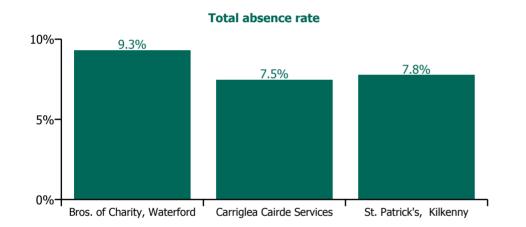

| Health Service Absence Rate - by<br>Care Group: Dec 2021 | Medical &<br>Dental | Nursing &<br>Midwifery | Health & Social<br>Care<br>Professionals | Management &<br>Administrative | General<br>Support | Patient & Client<br>Care | Certified<br>absence | Self-<br>certified<br>absence | Non<br>Covid-19<br>absence | Covid-19<br>absence | Total<br>absence<br>rate |
|----------------------------------------------------------|---------------------|------------------------|------------------------------------------|--------------------------------|--------------------|--------------------------|----------------------|-------------------------------|----------------------------|---------------------|--------------------------|
| CHO 5                                                    | 0.0%                | 8.8%                   | 8.1%                                     | 6.0%                           | 4.1%               | 8.9%                     | 4.5%                 | 0.8%                          | 5.3%                       | 3.2%                | 8.5%                     |
| Section 38 Voluntary Agencies                            | 0.0%                | 8.8%                   | 8.1%                                     | 6.0%                           | 4.1%               | 8.9%                     | 4.5%                 | 0.8%                          | 5.3%                       | 3.2%                | 8.5%                     |
| Bros. of Charity, Waterford                              | 0.0%                | 6.4%                   | 11.0%                                    | 9.2%                           | 3.0%               | 9.5%                     | 4.1%                 | 1.3%                          | 5.3%                       | 4.0%                | 9.3%                     |
| Carriglea Cairde Services                                |                     | 11.4%                  | 5.5%                                     | 1.1%                           | 2.8%               | 7.6%                     | 3.7%                 | 0.2%                          | 3.9%                       | 3.6%                | 7.5%                     |
| St. Patrick's, Kilkenny                                  |                     | 9.6%                   | 3.4%                                     | 3.4%                           | 8.0%               | 8.7%                     | 6.3%                 | 0.3%                          | 6.7%                       | 1.1%                | 7.8%                     |