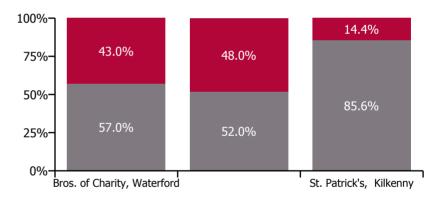

| Health Service Absence Rate - by<br>Care Group: Dec 2021 | Medical &<br>Dental | Nursing &<br>Midwifery | Health & Social<br>Care<br>Professionals | Management &<br>Administrative | General<br>Support | Patient & Client<br>Care | Certified<br>absence | Self-<br>certified<br>absence | Non<br>Covid-19<br>absence | Covid-19<br>absence | Total<br>absence<br>rate |
|----------------------------------------------------------|---------------------|------------------------|------------------------------------------|--------------------------------|--------------------|--------------------------|----------------------|-------------------------------|----------------------------|---------------------|--------------------------|
| CHO 5                                                    | 0.0%                | 8.8%                   | 8.1%                                     | 6.0%                           | 4.1%               | 8.9%                     | 4.5%                 | 0.8%                          | 5.3%                       | 3.2%                | 8.5%                     |
| Section 38 Voluntary Agencies                            | 0.0%                | 8.8%                   | 8.1%                                     | 6.0%                           | 4.1%               | 8.9%                     | 4.5%                 | 0.8%                          | 5.3%                       | 3.2%                | 8.5%                     |
| Bros. of Charity, Waterford                              | 0.0%                | 6.4%                   | 11.0%                                    | 9.2%                           | 3.0%               | 9.5%                     | 4.1%                 | 1.3%                          | 5.3%                       | 4.0%                | 9.3%                     |
| Carriglea Cairde Services                                |                     | 11.4%                  | 5.5%                                     | 1.1%                           | 2.8%               | 7.6%                     | 3.7%                 | 0.2%                          | 3.9%                       | 3.6%                | 7.5%                     |
| St. Patrick's, Kilkenny                                  |                     | 9.6%                   | 3.4%                                     | 3.4%                           | 8.0%               | 8.7%                     | 6.3%                 | 0.3%                          | 6.7%                       | 1.1%                | 7.8%                     |