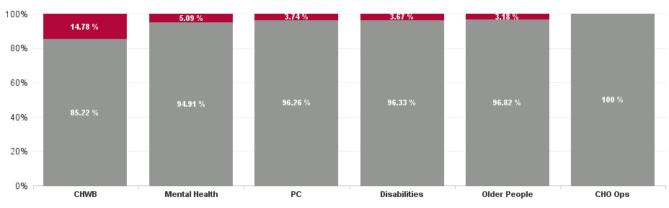

| Health Service Absence Rate<br>- by Care Group: Dec 2024 | Certified<br>absence | Self- certified<br>absence | Non Covid-19<br>absence | Covid-19<br>absence | Total absence<br>rate | % Non<br>Covid-19<br>absence | % Covid-19<br>absence |
|----------------------------------------------------------|----------------------|----------------------------|-------------------------|---------------------|-----------------------|------------------------------|-----------------------|
| CHO 5                                                    | 7.55%                | 0.75%                      | 8.30%                   | 0.33%               | 8.63%                 | 96.14%                       | 3.86%                 |
| Community Health & Wellbeing                             | 4.59%                | 0.76%                      | 5.35%                   | 0.93%               | 6.28%                 | 85.22%                       | 14.78%                |
| Primary Care                                             | 7.76%                | 0.60%                      | 8.37%                   | 0.32%               | 8.69%                 | 96.26%                       | 3.74%                 |
| Disabilities                                             | 6.57%                | 0.78%                      | 7.36%                   | 0.28%               | 7.64%                 | 96.33%                       | 3.67%                 |
| Mental Health                                            | 6.53%                | 0.64%                      | 7.18%                   | 0.38%               | 7.56%                 | 94.91%                       | 5.09%                 |
| Older People                                             | 10.17%               | 0.96%                      | 11.13%                  | 0.37%               | 11.49%                | 96.82%                       | 3.18%                 |
| CHO Operations                                           | 8.23%                | 0.60%                      | 8.84%                   | 0.00%               | 8.84%                 | 100.00%                      | 0.00%                 |
| Community Services                                       | 7.55%                | 0.75%                      | 8.30%                   | 0.33%               | 8.63%                 | 96.14%                       | 3.86%                 |