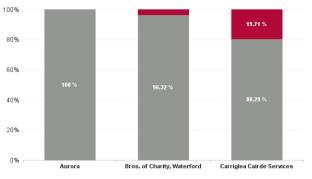

Non Covid-19 & Covid-19 Absence

| Health Service Absence Rate -<br>by Care Group : Dec 2024 | Certified<br>absence | Self-<br>certified<br>absence | Non<br>Covid-19<br>absence | Covid-19<br>absence | Total<br>absence<br>rate | Medical &<br>Dental | Nursing &<br>Midwifery | Health &<br>Social Care<br>Professionals | Management &<br>Administrative | General<br>Support | Patient &<br>Client Care |
|-----------------------------------------------------------|----------------------|-------------------------------|----------------------------|---------------------|--------------------------|---------------------|------------------------|------------------------------------------|--------------------------------|--------------------|--------------------------|
| Total                                                     | 6.69%                | 0.82%                         | 7.52%                      | 0.34%               | 7.86%                    | 4.50%               | 9.61%                  | 9.75%                                    | 6.66%                          | 10.13%             | 7.26%                    |
| Aurora                                                    | 6.54%                | 0.77%                         | 7.31%                      | 0.00%               | 7.31%                    |                     | 7.06%                  | 1.31%                                    | 5.23%                          | 8.15%              | 8.66%                    |
| Bros. of Charity, Waterford                               | 7.36%                | 0.94%                         | 8.30%                      | 0.32%               | 8.62%                    | 4.50%               | 8.96%                  | 12.74%                                   | 8.94%                          | 13.42%             | 7.72%                    |
| Carriglea Cairde Services                                 | 3.94%                | 0.36%                         | 4.31%                      | 1.06%               | 5.36%                    |                     | 13.85%                 | 9.23%                                    | 0.00%                          | 9.56%              | 2.00%                    |
| Section 38 Voluntary Agencies                             | 6.69%                | 0.82%                         | 7.52%                      | 0.34%               | 7.86%                    | 4.50%               | 9.61%                  | 9.75%                                    | 6.66%                          | 10.13%             | 7.26%                    |