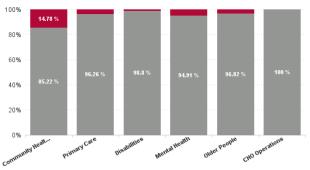

| Health Service Absence Rate<br>- by Care Group: Dec 2024 | Certified<br>absence | Self- certified<br>absence | Non Covid-19<br>absence | Covid-19<br>absence | Total absence<br>rate | % Non<br>Covid-19<br>absence | % Covid-19<br>absence |
|----------------------------------------------------------|----------------------|----------------------------|-------------------------|---------------------|-----------------------|------------------------------|-----------------------|
| CHO 5                                                    | 7.55%                | 0.75%                      | 8.30%                   | 0.33%               | 8.63%                 | 96.14%                       | 3.86%                 |
| Community Health & Wellbeing                             | 4.59%                | 0.76%                      | 5.35%                   | 0.93%               | 6.28%                 | 85.22%                       | 14.78%                |
| Primary Care                                             | 7.76%                | 0.60%                      | 8.37%                   | 0.32%               | 8.69%                 | 96.26%                       | 3.74%                 |
| Disabilities                                             | 6.57%                | 0.78%                      | 7.36%                   | 0.28%               | 7.64%                 | 96.33%                       | 3.67%                 |
| Mental Health                                            | 6.53%                | 0.64%                      | 7.18%                   | 0.38%               | 7.56%                 | 94.91%                       | 5.09%                 |
| Older People                                             | 10.17%               | 0.96%                      | 11.13%                  | 0.37%               | 11.49%                | 96.82%                       | 3.18%                 |
| CHO Operations                                           | 8.23%                | 0.60%                      | 8.84%                   | 0.00%               | 8.84%                 | 100.00%                      | 0.00%                 |
| Community Services                                       | 7.55%                | 0.75%                      | 8.30%                   | 0.33%               | 8.63%                 | 96.14%                       | 3.86%                 |