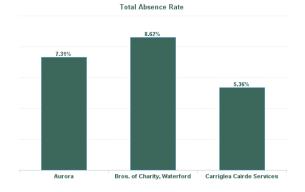

Non Covid-19 & Covid-19 Absence

| Health Service Absence Rate -<br>by Care Group : Dec 2024 | Certified<br>absence | Self-<br>certified<br>absence | Non<br>Covid-19<br>absence | Covid-19<br>absence | Total<br>absence<br>rate | Medical &<br>Dental | Nursing &<br>Midwifery | Health &<br>Social Care<br>Professionals | Management &<br>Administrative | General<br>Support | Patient &<br>Client Care |
|-----------------------------------------------------------|----------------------|-------------------------------|----------------------------|---------------------|--------------------------|---------------------|------------------------|------------------------------------------|--------------------------------|--------------------|--------------------------|
| Total                                                     | 6.69%                | 0.82%                         | 7.52%                      | 0.34%               | 7.86%                    | 4.50%               | 9.61%                  | 9.75%                                    | 6.66%                          | 10.13%             | 7.26%                    |
| Aurora                                                    | 6.54%                | 0.77%                         | 7.31%                      | 0.00%               | 7.31%                    |                     | 7.06%                  | 1.31%                                    | 5.23%                          | 8.15%              | 8.66%                    |
| Bros. of Charity, Waterford                               | 7.36%                | 0.94%                         | 8.30%                      | 0.32%               | 8.62%                    | 4.50%               | 8.96%                  | 12.74%                                   | 8.94%                          | 13.42%             | 7.72%                    |
| Carriglea Cairde Services                                 | 3.94%                | 0.36%                         | 4.31%                      | 1.06%               | 5.36%                    |                     | 13.85%                 | 9.23%                                    | 0.00%                          | 9.56%              | 2.00%                    |
| Section 38 Voluntary Agencies                             | 6.69%                | 0.82%                         | 7.52%                      | 0.34%               | 7.86%                    | 4.50%               | 9.61%                  | 9.75%                                    | 6.66%                          | 10.13%             | 7.26%                    |