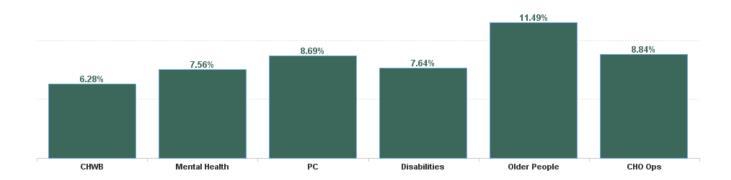

| Health Service Absence Rate<br>- by Care Group: Dec 2024 | Certified<br>absence | Self- certified<br>absence | Non Covid-19<br>absence | Covid-19<br>absence | Total absence<br>rate | % Non<br>Covid-19<br>absence | % Covid-19<br>absence |
|----------------------------------------------------------|----------------------|----------------------------|-------------------------|---------------------|-----------------------|------------------------------|-----------------------|
| CHO 5                                                    | 7.55%                | 0.75%                      | 8.30%                   | 0.33%               | 8.63%                 | 96.14%                       | 3.86%                 |
| Community Health & Wellbeing                             | 4.59%                | 0.76%                      | 5.35%                   | 0.93%               | 6.28%                 | 85.22%                       | 14.78%                |
| Primary Care                                             | 7.76%                | 0.60%                      | 8.37%                   | 0.32%               | 8.69%                 | 96.26%                       | 3.74%                 |
| Disabilities                                             | 6.57%                | 0.78%                      | 7.36%                   | 0.28%               | 7.64%                 | 96.33%                       | 3.67%                 |
| Mental Health                                            | 6.53%                | 0.64%                      | 7.18%                   | 0.38%               | 7.56%                 | 94.91%                       | 5.09%                 |
| Older People                                             | 10.17%               | 0.96%                      | 11.13%                  | 0.37%               | 11.49%                | 96.82%                       | 3.18%                 |
| CHO Operations                                           | 8.23%                | 0.60%                      | 8.84%                   | 0.00%               | 8.84%                 | 100.00%                      | 0.00%                 |
| Community Services                                       | 7.55%                | 0.75%                      | 8.30%                   | 0.33%               | 8.63%                 | 96.14%                       | 3.86%                 |