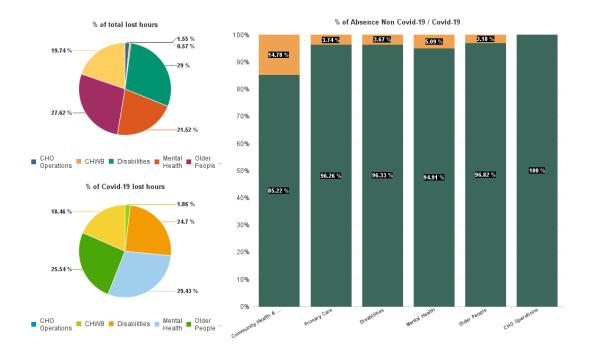

| Health Service Absence Rate<br>- by Care Group: Dec 2024 | Certified<br>absence | Self- certified<br>absence | Non Covid-19<br>absence | Covid-19<br>absence | Total absence<br>rate | % Non<br>Covid-19<br>absence | % Covid-19<br>absence |
|----------------------------------------------------------|----------------------|----------------------------|-------------------------|---------------------|-----------------------|------------------------------|-----------------------|
| CHO 5                                                    | 7.55%                | 0.75%                      | 8.30%                   | 0.33%               | 8.63%                 | 96.14%                       | 3.86%                 |
| Community Health & Wellbeing                             | 4.59%                | 0.76%                      | 5.35%                   | 0.93%               | 6.28%                 | 85.22%                       | 14.78%                |
| Primary Care                                             | 7.76%                | 0.60%                      | 8.37%                   | 0.32%               | 8.69%                 | 96.26%                       | 3.74%                 |
| Disabilities                                             | 6.57%                | 0.78%                      | 7.36%                   | 0.28%               | 7.64%                 | 96.33%                       | 3.67%                 |
| Mental Health                                            | 6.53%                | 0.64%                      | 7.18%                   | 0.38%               | 7.56%                 | 94.91%                       | 5.09%                 |
| Older People                                             | 10.17%               | 0.96%                      | 11.13%                  | 0.37%               | 11.49%                | 96.82%                       | 3.18%                 |
| CHO Operations                                           | 8.23%                | 0.60%                      | 8.84%                   | 0.00%               | 8.84%                 | 100.00%                      | 0.00%                 |
| Community Services                                       | 7.55%                | 0.75%                      | 8.30%                   | 0.33%               | 8.63%                 | 96.14%                       | 3.86%                 |

# % of Absence Non Covid-19 / Covid-19

| Health Service Absence Rate<br>- by Care Group : Dec 2024 | Certified<br>absence | Self-<br>certified<br>absence | Non<br>Covid-19<br>absence | Covid-19<br>absence | Total<br>absence<br>rate | Medical &<br>Dental | Nursing &<br>Midwifery | Health &<br>Social Care<br>Professionals | Management &<br>Administrative | General<br>Support | Patient &<br>Client Care |
|-----------------------------------------------------------|----------------------|-------------------------------|----------------------------|---------------------|--------------------------|---------------------|------------------------|------------------------------------------|--------------------------------|--------------------|--------------------------|
| CHO 5                                                     | 7.55%                | 0.75%                         | 8.30%                      | 0.33%               | 8.63%                    | 6.59%               | 9.14%                  | 9.54%                                    | 7.06%                          | 9.76%              | 8.37%                    |
| Community Health & Wellbeing                              | 4.59%                | 0.76%                         | 5.35%                      | 0.93%               | 6.28%                    |                     | 0.00%                  | 6.65%                                    | 3.41%                          |                    | 10.25%                   |
| Primary Care                                              | 7.76%                | 0.60%                         | 8.37%                      | 0.32%               | 8.69%                    | 7.47%               | 7.59%                  | 10.58%                                   | 8.32%                          | 6.33%              | 10.53%                   |
| Disabilities                                              | 6.57%                | 0.78%                         | 7.36%                      | 0.28%               | 7.64%                    | 1.42%               | 9.26%                  | 9.53%                                    | 6.51%                          | 10.13%             | 6.85%                    |
| Mental Health                                             | 6.53%                | 0.64%                         | 7.18%                      | 0.38%               | 7.56%                    | 6.77%               | 7.28%                  | 7.19%                                    | 5.09%                          | 9.24%              | 9.56%                    |
| Older People                                              | 10.17%               | 0.96%                         | 11.13%                     | 0.37%               | 11.49%                   | 0.00%               | 13.41%                 | 8.19%                                    | 6.89%                          | 12.76%             | 10.96%                   |
| CHO Operations                                            | 8.23%                | 0.60%                         | 8.84%                      | 0.00%               | 8.84%                    |                     | 0.00%                  | 14.11%                                   | 8.50%                          | 0.00%              |                          |
| Community Services                                        | 7.55%                | 0.75%                         | 8.30%                      | 0.33%               | 8.63%                    | 6.59%               | 9.14%                  | 9.54%                                    | 7.06%                          | 9.76%              | 8.37%                    |