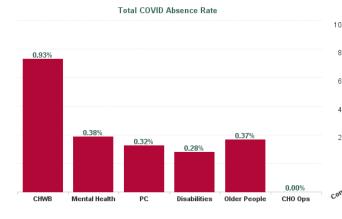

| Health Service Absence Rate<br>- by Care Group: Dec 2024 | Certified<br>absence | Self- certified<br>absence | Non Covid-19<br>absence | Covid-19<br>absence | Total absence<br>rate | % Non<br>Covid-19<br>absence | % Covid-19<br>absence |
|----------------------------------------------------------|----------------------|----------------------------|-------------------------|---------------------|-----------------------|------------------------------|-----------------------|
| CHO 5                                                    | 7.55%                | 0.75%                      | 8.30%                   | 0.33%               | 8.63%                 | 96.14%                       | 3.86%                 |
| Community Health & Wellbeing                             | 4.59%                | 0.76%                      | 5.35%                   | 0.93%               | 6.28%                 | 85.22%                       | 14.78%                |
| Primary Care                                             | 7.76%                | 0.60%                      | 8.37%                   | 0.32%               | 8.69%                 | 96.26%                       | 3.74%                 |
| Disabilities                                             | 6.57%                | 0.78%                      | 7.36%                   | 0.28%               | 7.64%                 | 96.33%                       | 3.67%                 |
| Mental Health                                            | 6.53%                | 0.64%                      | 7.18%                   | 0.38%               | 7.56%                 | 94.91%                       | 5.09%                 |
| Older People                                             | 10.17%               | 0.96%                      | 11.13%                  | 0.37%               | 11.49%                | 96.82%                       | 3.18%                 |
| CHO Operations                                           | 8.23%                | 0.60%                      | 8.84%                   | 0.00%               | 8.84%                 | 100.00%                      | 0.00%                 |
| Community Services                                       | 7.55%                | 0.75%                      | 8.30%                   | 0.33%               | 8.63%                 | 96.14%                       | 3.86%                 |