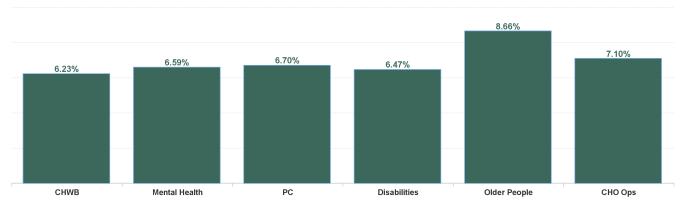

### **Total Absence Rate**

| Health Service Absence Rate<br>- by Care Group : Feb 2024 | Non<br>Covid-19<br>absence | Covid-19<br>absence | Total<br>absence<br>rate |
|-----------------------------------------------------------|----------------------------|---------------------|--------------------------|
| CHO 5                                                     | 6.50%                      | 0.49%               | 6.99%                    |
| Community Health & Wellbeing                              | 6.11%                      | 0.12%               | 6.23%                    |
| Primary Care                                              | 6.27%                      | 0.44%               | 6.70%                    |
| Disabilities                                              | 6.08%                      | 0.39%               | 6.47%                    |
| Mental Health                                             | 6.06%                      | 0.53%               | 6.59%                    |
| Older People                                              | 7.96%                      | 0.71%               | 8.66%                    |
| CHO Operations                                            | 6.73%                      | 0.37%               | 7.10%                    |
| Community Services                                        | 6.50%                      | 0.49%               | 6.99%                    |