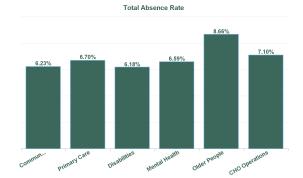

### **Total Absence Rate**

| Health Service Absence Rate<br>- by Care Group : Feb 2024 | Non<br>Covid-19<br>absence | Covid-19<br>absence | Total<br>absence<br>rate |
|-----------------------------------------------------------|----------------------------|---------------------|--------------------------|
| CHO 5                                                     | 6.50%                      | 0.49%               | 6.99%                    |
| Community Health & Wellbeing                              | 6.11%                      | 0.12%               | 6.23%                    |
| Primary Care                                              | 6.27%                      | 0.44%               | 6.70%                    |
| Disabilities                                              | 6.08%                      | 0.39%               | 6.47%                    |
| Mental Health                                             | 6.06%                      | 0.53%               | 6.59%                    |
| Older People                                              | 7.96%                      | 0.71%               | 8.66%                    |
| CHO Operations                                            | 6.73%                      | 0.37%               | 7.10%                    |
| Community Services                                        | 6.50%                      | 0.49%               | 6.99%                    |