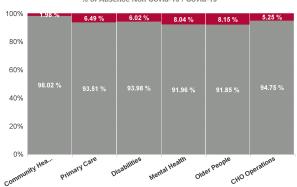

| Health Service Absence Rate<br>- by Care Group: Feb 2024 | Certified<br>absence | Self- certified<br>absence | Non Covid-19<br>absence | Covid-19<br>absence | Total absence<br>rate | % Non<br>Covid-19<br>absence | % Covid-19<br>absence |
|----------------------------------------------------------|----------------------|----------------------------|-------------------------|---------------------|-----------------------|------------------------------|-----------------------|
| CHO 5                                                    | 5.93%                | 0.57%                      | 6.50%                   | 0.49%               | 6.99%                 | 92.94%                       | 7.06%                 |
| Community Health & Wellbeing                             | 5.80%                | 0.31%                      | 6.11%                   | 0.12%               | 6.23%                 | 98.02%                       | 1.98%                 |
| Primary Care                                             | 5.82%                | 0.44%                      | 6.27%                   | 0.44%               | 6.70%                 | 93.51%                       | 6.49%                 |
| Disabilities                                             | 5.40%                | 0.68%                      | 6.08%                   | 0.39%               | 6.47%                 | 93.98%                       | 6.02%                 |
| Mental Health                                            | 5.54%                | 0.52%                      | 6.06%                   | 0.53%               | 6.59%                 | 91.96%                       | 8.04%                 |
| Older People                                             | 7.34%                | 0.62%                      | 7.96%                   | 0.71%               | 8.66%                 | 91.85%                       | 8.15%                 |
| CHO Operations                                           | 6.47%                | 0.26%                      | 6.73%                   | 0.37%               | 7.10%                 | 94.75%                       | 5.25%                 |
| Community Services                                       | 5.93%                | 0.57%                      | 6.50%                   | 0.49%               | 6.99%                 | 92.94%                       | 7.06%                 |

| Health Service Absence Rate<br>- by Care Group : Feb 2024 | Non<br>Covid-19<br>absence | Covid-19<br>absence | Total<br>absence<br>rate |
|-----------------------------------------------------------|----------------------------|---------------------|--------------------------|
| CHO 5                                                     | 6.50%                      | 0.49%               | 6.99%                    |
| Community Health & Wellbeing                              | 6.11%                      | 0.12%               | 6.23%                    |
| Primary Care                                              | 6.27%                      | 0.44%               | 6.70%                    |
| Disabilities                                              | 6.08%                      | 0.39%               | 6.47%                    |
| Mental Health                                             | 6.06%                      | 0.53%               | 6.59%                    |
| Older People                                              | 7.96%                      | 0.71%               | 8.66%                    |
| CHO Operations                                            | 6.73%                      | 0.37%               | 7.10%                    |
| Community Services                                        | 6.50%                      | 0.49%               | 6.99%                    |