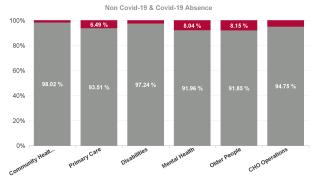

| Health Service Absence Rate<br>- by Care Group: Feb 2024 | Certified<br>absence | Self- certified<br>absence | Non Covid-19<br>absence | Covid-19<br>absence | Total absence<br>rate | % Non<br>Covid-19<br>absence | % Covid-19<br>absence |
|----------------------------------------------------------|----------------------|----------------------------|-------------------------|---------------------|-----------------------|------------------------------|-----------------------|
| CHO 5                                                    | 5.93%                | 0.57%                      | 6.50%                   | 0.49%               | 6.99%                 | 92.94%                       | 7.06%                 |
| Community Health & Wellbeing                             | 5.80%                | 0.31%                      | 6.11%                   | 0.12%               | 6.23%                 | 98.02%                       | 1.98%                 |
| Primary Care                                             | 5.82%                | 0.44%                      | 6.27%                   | 0.44%               | 6.70%                 | 93.51%                       | 6.49%                 |
| Disabilities                                             | 5.40%                | 0.68%                      | 6.08%                   | 0.39%               | 6.47%                 | 93.98%                       | 6.02%                 |
| Mental Health                                            | 5.54%                | 0.52%                      | 6.06%                   | 0.53%               | 6.59%                 | 91.96%                       | 8.04%                 |
| Older People                                             | 7.34%                | 0.62%                      | 7.96%                   | 0.71%               | 8.66%                 | 91.85%                       | 8.15%                 |
| CHO Operations                                           | 6.47%                | 0.26%                      | 6.73%                   | 0.37%               | 7.10%                 | 94.75%                       | 5.25%                 |
| Community Services                                       | 5.93%                | 0.57%                      | 6.50%                   | 0.49%               | 6.99%                 | 92.94%                       | 7.06%                 |

| Health Service Absence Rate<br>- by Care Group : Feb 2024 | Non<br>Covid-19<br>absence | Covid-19<br>absence | Total<br>absence<br>rate |
|-----------------------------------------------------------|----------------------------|---------------------|--------------------------|
| CHO 5                                                     | 6.50%                      | 0.49%               | 6.99%                    |
| Community Health & Wellbeing                              | 6.11%                      | 0.12%               | 6.23%                    |
| Primary Care                                              | 6.27%                      | 0.44%               | 6.70%                    |
| Disabilities                                              | 6.08%                      | 0.39%               | 6.47%                    |
| Mental Health                                             | 6.06%                      | 0.53%               | 6.59%                    |
| Older People                                              | 7.96%                      | 0.71%               | 8.66%                    |
| CHO Operations                                            | 6.73%                      | 0.37%               | 7.10%                    |
| Community Services                                        | 6.50%                      | 0.49%               | 6.99%                    |