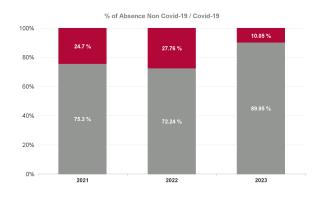

#### % of Absence Non Covid-19 / Covid-19

| Health Service Absence Rate<br>- by Care Group : Feb 2024 | Certified<br>absence | Self-<br>certified<br>absence | Non<br>Covid-19<br>absence | Covid-19<br>absence | Total<br>absence<br>rate | Medical &<br>Dental | Nursing &<br>Midwifery | Health &<br>Social Care<br>Professionals | Management &<br>Administrative | General<br>Support | Patient &<br>Client Care |
|-----------------------------------------------------------|----------------------|-------------------------------|----------------------------|---------------------|--------------------------|---------------------|------------------------|------------------------------------------|--------------------------------|--------------------|--------------------------|
| CHO 5                                                     | 5.93%                | 0.57%                         | 6.50%                      | 0.49%               | 6.99%                    | 1.84%               | 7.79%                  | 5.94%                                    | 5.84%                          | 9.50%              | 7.29%                    |
| Community Health & Wellbeing                              | 5.80%                | 0.31%                         | 6.11%                      | 0.12%               | 6.23%                    |                     | 8.58%                  | 0.00%                                    | 2.35%                          |                    | 8.10%                    |
| Primary Care                                              | 5.82%                | 0.44%                         | 6.27%                      | 0.44%               | 6.70%                    | 2.21%               | 8.44%                  | 5.98%                                    | 7.59%                          | 5.07%              | 5.20%                    |
| Disabilities                                              | 5.40%                | 0.68%                         | 6.08%                      | 0.39%               | 6.47%                    | 0.00%               | 7.12%                  | 6.47%                                    | 2.64%                          | 2.30%              | 6.97%                    |
| Mental Health                                             | 5.54%                | 0.52%                         | 6.06%                      | 0.53%               | 6.59%                    | 1.79%               | 6.35%                  | 6.50%                                    | 7.26%                          | 10.00%             | 5.12%                    |
| Older People                                              | 7.34%                | 0.62%                         | 7.96%                      | 0.71%               | 8.66%                    | 0.00%               | 10.00%                 | 2.82%                                    | 2.55%                          | 11.61%             | 8.94%                    |
| CHO Operations                                            | 6.47%                | 0.26%                         | 6.73%                      | 0.37%               | 7.10%                    |                     | 0.00%                  | 0.78%                                    | 8.32%                          | 0.00%              |                          |
| Community Services                                        | 5.93%                | 0.57%                         | 6.50%                      | 0.49%               | 6.99%                    | 1.84%               | 7.79%                  | 5.94%                                    | 5.84%                          | 9.50%              | 7.29%                    |