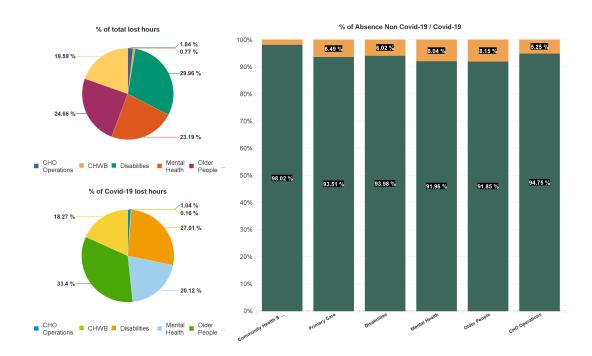

#### % of Absence Non Covid-19 / Covid-19

| Health Service Absence Rate<br>- by Care Group : Feb 2024 | Certified<br>absence | Self-<br>certified<br>absence | Non<br>Covid-19<br>absence | Covid-19<br>absence | Total<br>absence<br>rate | Medical &<br>Dental | Nursing &<br>Midwifery | Health &<br>Social Care<br>Professionals | Management &<br>Administrative | General<br>Support | Patient &<br>Client Care |
|-----------------------------------------------------------|----------------------|-------------------------------|----------------------------|---------------------|--------------------------|---------------------|------------------------|------------------------------------------|--------------------------------|--------------------|--------------------------|
| CHO 5                                                     | 5.93%                | 0.57%                         | 6.50%                      | 0.49%               | 6.99%                    | 1.84%               | 7.79%                  | 5.94%                                    | 5.84%                          | 9.50%              | 7.29%                    |
| Community Health & Wellbeing                              | 5.80%                | 0.31%                         | 6.11%                      | 0.12%               | 6.23%                    |                     | 8.58%                  | 0.00%                                    | 2.35%                          |                    | 8.10%                    |
| Primary Care                                              | 5.82%                | 0.44%                         | 6.27%                      | 0.44%               | 6.70%                    | 2.21%               | 8.44%                  | 5.98%                                    | 7.59%                          | 5.07%              | 5.20%                    |
| Disabilities                                              | 5.40%                | 0.68%                         | 6.08%                      | 0.39%               | 6.47%                    | 0.00%               | 7.12%                  | 6.47%                                    | 2.64%                          | 2.30%              | 6.97%                    |
| Mental Health                                             | 5.54%                | 0.52%                         | 6.06%                      | 0.53%               | 6.59%                    | 1.79%               | 6.35%                  | 6.50%                                    | 7.26%                          | 10.00%             | 5.12%                    |
| Older People                                              | 7.34%                | 0.62%                         | 7.96%                      | 0.71%               | 8.66%                    | 0.00%               | 10.00%                 | 2.82%                                    | 2.55%                          | 11.61%             | 8.94%                    |
| CHO Operations                                            | 6.47%                | 0.26%                         | 6.73%                      | 0.37%               | 7.10%                    |                     | 0.00%                  | 0.78%                                    | 8.32%                          | 0.00%              |                          |
| Community Services                                        | 5.93%                | 0.57%                         | 6.50%                      | 0.49%               | 6.99%                    | 1.84%               | 7.79%                  | 5.94%                                    | 5.84%                          | 9.50%              | 7.29%                    |

| Health Service Absence Rate<br>- by Care Group : Feb 2024 | Non<br>Covid-19<br>absence | Covid-19<br>absence | Total<br>absence<br>rate |
|-----------------------------------------------------------|----------------------------|---------------------|--------------------------|
| CHO 5                                                     | 6.50%                      | 0.49%               | 6.99%                    |
| Community Health & Wellbeing                              | 6.11%                      | 0.12%               | 6.23%                    |
| Primary Care                                              | 6.27%                      | 0.44%               | 6.70%                    |
| Disabilities                                              | 6.08%                      | 0.39%               | 6.47%                    |
| Mental Health                                             | 6.06%                      | 0.53%               | 6.59%                    |
| Older People                                              | 7.96%                      | 0.71%               | 8.66%                    |
| CHO Operations                                            | 6.73%                      | 0.37%               | 7.10%                    |
| Community Services                                        | 6.50%                      | 0.49%               | 6.99%                    |