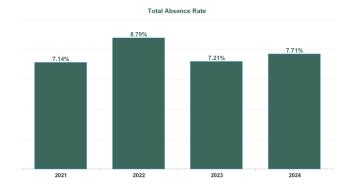

### **Total Absence Rate**

| Year /<br>Month | Certified<br>absence | Self-<br>certified<br>absence | Non<br>Covid-19<br>absence | Covid-19<br>absence | Total<br>absence<br>rate | Medical &<br>Dental | Nursing &<br>Midwifery | Health &<br>Social Care<br>Professionals | Management &<br>Administrative | General<br>Support | Patient &<br>Client Care |
|-----------------|----------------------|-------------------------------|----------------------------|---------------------|--------------------------|---------------------|------------------------|------------------------------------------|--------------------------------|--------------------|--------------------------|
| Feb 2024        | 5.93%                | 0.57%                         | 6.50%                      | 0.49%               | 6.99%                    | 1.84%               | 7.79%                  | 5.94%                                    | 5.84%                          | 9.50%              | 7.29%                    |
| Jan 2024        | 6.63%                | 0.74%                         | 7.36%                      | 1.01%               | 8.37%                    | 3.09%               | 9.45%                  | 7.87%                                    | 6.99%                          | 10.26%             | 8.38%                    |
| 2024            | 6.29%                | 0.66%                         | 6.95%                      | 0.76%               | 7.71%                    | 2.49%               | 8.66%                  | 6.95%                                    | 6.45%                          | 9.90%              | 7.85%                    |
| Dec 2023        | 6.48%                | 0.69%                         | 7.18%                      | 0.94%               | 8.12%                    | 3.77%               | 8.83%                  | 8.39%                                    | 7.38%                          | 9.55%              | 7.79%                    |
| Nov 2023        | 5.68%                | 0.64%                         | 6.31%                      | 0.51%               | 6.82%                    | 3.05%               | 7.45%                  | 5.90%                                    | 5.50%                          | 9.74%              | 7.10%                    |
| Oct 2023        | 5.81%                | 0.58%                         | 6.40%                      | 0.89%               | 7.29%                    | 4.17%               | 8.13%                  | 5.98%                                    | 6.22%                          | 10.20%             | 7.30%                    |
| Sep 2023        | 5.83%                | 0.61%                         | 6.44%                      | 1.08%               | 7.52%                    | 2.85%               | 7.83%                  | 6.10%                                    | 6.70%                          | 10.44%             | 8.19%                    |
| Aug 2023        | 6.17%                | 0.57%                         | 6.74%                      | 1.00%               | 7.74%                    | 4.58%               | 8.14%                  | 7.38%                                    | 6.59%                          | 8.59%              | 8.22%                    |
| Jul 2023        | 5.30%                | 0.65%                         | 5.95%                      | 0.55%               | 6.50%                    | 3.29%               | 7.54%                  | 4.84%                                    | 4.66%                          | 6.48%              | 7.21%                    |
| Jun 2023        | 5.72%                | 0.56%                         | 6.29%                      | 0.42%               | 6.70%                    | 3.34%               | 6.97%                  | 6.64%                                    | 4.20%                          | 8.31%              | 7.54%                    |
| May 2023        | 5.56%                | 0.56%                         | 6.11%                      | 0.54%               | 6.65%                    | 2.62%               | 7.16%                  | 6.25%                                    | 4.26%                          | 7.00%              | 7.76%                    |
| Apr 2023        | 5.44%                | 0.57%                         | 6.01%                      | 0.59%               | 6.60%                    | 3.24%               | 7.34%                  | 5.59%                                    | 4.79%                          | 6.69%              | 7.33%                    |
| Mar 2023        | 5.93%                | 0.61%                         | 6.54%                      | 0.59%               | 7.13%                    | 3.51%               | 7.61%                  | 5.65%                                    | 5.80%                          | 9.13%              | 7.95%                    |
| Feb 2023        | 5.99%                | 0.51%                         | 6.49%                      | 0.57%               | 7.07%                    | 3.34%               | 7.53%                  | 5.21%                                    | 5.41%                          | 9.75%              | 7.98%                    |
| Jan 2023        | 6.64%                | 0.67%                         | 7.31%                      | 1.00%               | 8.30%                    | 3.74%               | 9.56%                  | 6.25%                                    | 6.27%                          | 10.03%             | 8.99%                    |
| 2023            | 5.88%                | 0.60%                         | 6.48%                      | 0.72%               | 7.21%                    | 3.46%               | 7.85%                  | 6.18%                                    | 5.65%                          | 8.83%              | 7.78%                    |
| Dec 2022        | 7.05%                | 0.91%                         | 7.96%                      | 1.72%               | 9.68%                    | 6.61%               | 9.98%                  | 8.05%                                    | 7.55%                          | 9.45%              | 11.20%                   |
| Nov 2022        | 5.72%                | 0.69%                         | 6.40%                      | 0.93%               | 7.33%                    | 5.14%               | 7.91%                  | 6.26%                                    | 4.62%                          | 7.38%              | 8.64%                    |
| Oct 2022        | 5.85%                | 0.64%                         | 6.49%                      | 1.17%               | 7.66%                    | 4.95%               | 8.31%                  | 6.79%                                    | 4.41%                          | 7.69%              | 8.94%                    |
| Sep 2022        | 5.70%                | 0.70%                         | 6.40%                      | 1.07%               | 7.47%                    | 3.39%               | 8.42%                  | 6.92%                                    | 3.81%                          | 8.67%              | 8.50%                    |
| Aug 2022        | 6.03%                | 0.53%                         | 6.56%                      | 1.05%               | 7.60%                    | 3.77%               | 8.28%                  | 7.23%                                    | 4.69%                          | 7.86%              | 8.62%                    |
| Jul 2022        | 6.28%                | 0.56%                         | 6.84%                      | 2.47%               | 9.31%                    | 4.54%               | 9.93%                  | 9.04%                                    | 6.04%                          | 9.69%              | 10.43%                   |
| Jun 2022        | 5.64%                | 0.56%                         | 6.20%                      | 2.29%               | 8.49%                    | 4.92%               | 9.22%                  | 8.58%                                    | 5.76%                          | 7.53%              | 9.30%                    |
| May 2022        | 5.25%                | 0.52%                         | 5.77%                      | 1.41%               | 7.18%                    | 2.98%               | 7.95%                  | 6.52%                                    | 4.47%                          | 7.86%              | 8.04%                    |
| Apr 2022        | 5.58%                | 0.53%                         | 6.10%                      | 2.90%               | 9.00%                    | 3.24%               | 9.70%                  | 7.89%                                    | 6.77%                          | 10.44%             | 9.91%                    |
| Mar 2022        | 5.75%                | 0.60%                         | 6.35%                      | 5.29%               | 11.65%                   | 5.36%               | 12.69%                 | 11.43%                                   | 9.76%                          | 12.27%             | 12.04%                   |
| Feb 2022        | 5.16%                | 0.55%                         | 5.71%                      | 2.99%               | 8.69%                    | 3.53%               | 10.00%                 | 8.11%                                    | 6.73%                          | 8.46%              | 9.05%                    |
| Jan 2022        | 5.07%                | 0.41%                         | 5.49%                      | 5.81%               | 11.30%                   | 5.16%               | 11.72%                 | 9.54%                                    | 7.85%                          | 11.95%             | 13.34%                   |
| 2022            | 5.75%                | 0.60%                         | 6.35%                      | 2.44%               | 8.79%                    | 4.46%               | 9.52%                  | 8.02%                                    | 6.00%                          | 9.10%              | 9.86%                    |
| Dec 2021        | 6.10%                | 0.61%                         | 6.71%                      | 3.01%               | 9.73%                    | 4.18%               | 11.14%                 | 9.00%                                    | 6.94%                          | 9.69%              | 10.23%                   |
| Nov 2021        | 5.55%                | 0.65%                         | 6.20%                      | 2.50%               | 8.70%                    | 5.25%               | 10.23%                 | 7.66%                                    | 5.63%                          | 9.22%              | 9.09%                    |
| Oct 2021        | 5.09%                | 0.61%                         | 5.70%                      | 1.60%               | 7.30%                    | 3.80%               | 8.53%                  | 6.15%                                    | 4.78%                          | 7.36%              | 7.77%                    |
| Sep 2021        | 4.89%                | 0.57%                         | 5.47%                      | 1.18%               | 6.65%                    | 2.76%               | 7.65%                  | 5.99%                                    | 4.09%                          | 6.19%              | 7.40%                    |
| Aug 2021        | 5.05%                | 0.48%                         | 5.53%                      | 1.03%               | 6.56%                    | 3.25%               | 7.80%                  | 4.56%                                    | 4.67%                          | 5.58%              | 7.23%                    |
| Jul 2021        | 4.80%                | 0.44%                         | 5.25%                      | 0.78%               | 6.03%                    | 2.67%               | 6.89%                  | 3.94%                                    | 4.68%                          | 7.18%              | 6.48%                    |
| Jun 2021        | 4.54%                | 0.49%                         | 5.03%                      | 0.75%               | 5.78%                    | 2.73%               | 6.56%                  | 4.61%                                    | 3.89%                          | 5.57%              | 6.54%                    |
| May 2021        | 4.33%                | 0.35%                         | 4.68%                      | 0.69%               | 5.36%                    | 3.44%               | 5.58%                  | 4.79%                                    | 3.76%                          | 4.84%              | 6.23%                    |
| Apr 2021        | 4.20%                | 0.39%                         | 4.60%                      | 0.75%               | 5.35%                    | 2.04%               | 5.54%                  | 4.91%                                    | 4.99%                          | 4.38%              | 6.05%                    |
| Mar 2021        | 4.47%                | 0.49%                         | 4.96%                      | 0.98%               | 5.95%                    | 2.72%               | 5.78%                  | 5.37%                                    | 5.23%                          | 5.27%              | 7.10%                    |
| Feb 2021        | 4.67%                | 0.54%                         | 5.21%                      | 2.45%               | 7.66%                    | 2.03%               | 8.38%                  | 6.42%                                    | 5.43%                          | 5.75%              | 9.26%                    |
| Jan 2021        | 4.90%                | 0.27%                         | 5.16%                      | 5.38%               | 10.54%                   | 3.55%               | 11.95%                 | 8.32%                                    | 6.74%                          | 9.32%              | 12.27%                   |
| 2021            | 4.88%                | 0.49%                         | 5.38%                      | 1.76%               | 7.14%                    | 3.21%               | 8.00%                  | 6.02%                                    | 5.08%                          | 6.74%              | 7.99%                    |