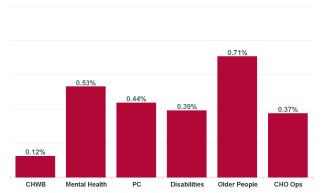

#### % of Absence Non Covid-19 / Covid-19

| Health Service Absence Rate<br>- by Care Group : Feb 2024 | Certified<br>absence | Self-<br>certified<br>absence | Non<br>Covid-19<br>absence | Covid-19<br>absence | Total<br>absence<br>rate | Medical &<br>Dental | Nursing &<br>Midwifery | Health &<br>Social Care<br>Professionals | Management &<br>Administrative | General<br>Support | Patient &<br>Client Care |
|-----------------------------------------------------------|----------------------|-------------------------------|----------------------------|---------------------|--------------------------|---------------------|------------------------|------------------------------------------|--------------------------------|--------------------|--------------------------|
| CHO 5                                                     | 5.93%                | 0.57%                         | 6.50%                      | 0.49%               | 6.99%                    | 1.84%               | 7.79%                  | 5.94%                                    | 5.84%                          | 9.50%              | 7.29%                    |
| Community Health & Wellbeing                              | 5.80%                | 0.31%                         | 6.11%                      | 0.12%               | 6.23%                    |                     | 8.58%                  | 0.00%                                    | 2.35%                          |                    | 8.10%                    |
| Primary Care                                              | 5.82%                | 0.44%                         | 6.27%                      | 0.44%               | 6.70%                    | 2.21%               | 8.44%                  | 5.98%                                    | 7.59%                          | 5.07%              | 5.20%                    |
| Disabilities                                              | 5.40%                | 0.68%                         | 6.08%                      | 0.39%               | 6.47%                    | 0.00%               | 7.12%                  | 6.47%                                    | 2.64%                          | 2.30%              | 6.97%                    |
| Mental Health                                             | 5.54%                | 0.52%                         | 6.06%                      | 0.53%               | 6.59%                    | 1.79%               | 6.35%                  | 6.50%                                    | 7.26%                          | 10.00%             | 5.12%                    |
| Older People                                              | 7.34%                | 0.62%                         | 7.96%                      | 0.71%               | 8.66%                    | 0.00%               | 10.00%                 | 2.82%                                    | 2.55%                          | 11.61%             | 8.94%                    |
| CHO Operations                                            | 6.47%                | 0.26%                         | 6.73%                      | 0.37%               | 7.10%                    |                     | 0.00%                  | 0.78%                                    | 8.32%                          | 0.00%              |                          |
| Community Services                                        | 5.93%                | 0.57%                         | 6.50%                      | 0.49%               | 6.99%                    | 1.84%               | 7.79%                  | 5.94%                                    | 5.84%                          | 9.50%              | 7.29%                    |

| Health Service Absence Rate<br>- by Care Group : Feb 2024 | Non<br>Covid-19<br>absence | Covid-19<br>absence | Total<br>absence<br>rate |
|-----------------------------------------------------------|----------------------------|---------------------|--------------------------|
| CHO 5                                                     | 6.50%                      | 0.49%               | 6.99%                    |
| Community Health & Wellbeing                              | 6.11%                      | 0.12%               | 6.23%                    |
| Primary Care                                              | 6.27%                      | 0.44%               | 6.70%                    |
| Disabilities                                              | 6.08%                      | 0.39%               | 6.47%                    |
| Mental Health                                             | 6.06%                      | 0.53%               | 6.59%                    |
| Older People                                              | 7.96%                      | 0.71%               | 8.66%                    |
| CHO Operations                                            | 6.73%                      | 0.37%               | 7.10%                    |
| Community Services                                        | 6.50%                      | 0.49%               | 6.99%                    |