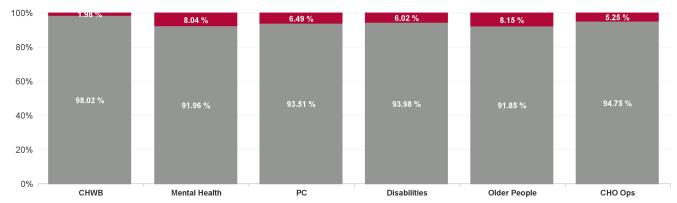

#### % of Absence Non Covid-19 / Covid-19

| Health Service Absence Rate<br>- by Care Group : Feb 2024 | Certified<br>absence | Self-<br>certified<br>absence | Non<br>Covid-19<br>absence | Covid-19<br>absence | Total<br>absence<br>rate | Medical &<br>Dental | Nursing &<br>Midwifery | Health &<br>Social Care<br>Professionals | Management &<br>Administrative | General<br>Support | Patient &<br>Client Care |
|-----------------------------------------------------------|----------------------|-------------------------------|----------------------------|---------------------|--------------------------|---------------------|------------------------|------------------------------------------|--------------------------------|--------------------|--------------------------|
| CHO 5                                                     | 5.93%                | 0.57%                         | 6.50%                      | 0.49%               | 6.99%                    | 1.84%               | 7.79%                  | 5.94%                                    | 5.84%                          | 9.50%              | 7.29%                    |
| Community Health & Wellbeing                              | 5.80%                | 0.31%                         | 6.11%                      | 0.12%               | 6.23%                    |                     | 8.58%                  | 0.00%                                    | 2.35%                          |                    | 8.10%                    |
| Primary Care                                              | 5.82%                | 0.44%                         | 6.27%                      | 0.44%               | 6.70%                    | 2.21%               | 8.44%                  | 5.98%                                    | 7.59%                          | 5.07%              | 5.20%                    |
| Disabilities                                              | 5.40%                | 0.68%                         | 6.08%                      | 0.39%               | 6.47%                    | 0.00%               | 7.12%                  | 6.47%                                    | 2.64%                          | 2.30%              | 6.97%                    |
| Mental Health                                             | 5.54%                | 0.52%                         | 6.06%                      | 0.53%               | 6.59%                    | 1.79%               | 6.35%                  | 6.50%                                    | 7.26%                          | 10.00%             | 5.12%                    |
| Older People                                              | 7.34%                | 0.62%                         | 7.96%                      | 0.71%               | 8.66%                    | 0.00%               | 10.00%                 | 2.82%                                    | 2.55%                          | 11.61%             | 8.94%                    |
| CHO Operations                                            | 6.47%                | 0.26%                         | 6.73%                      | 0.37%               | 7.10%                    |                     | 0.00%                  | 0.78%                                    | 8.32%                          | 0.00%              |                          |
| Community Services                                        | 5.93%                | 0.57%                         | 6.50%                      | 0.49%               | 6.99%                    | 1.84%               | 7.79%                  | 5.94%                                    | 5.84%                          | 9.50%              | 7.29%                    |

| Health Service Absence Rate<br>- by Care Group : Feb 2024 | Non<br>Covid-19<br>absence | Covid-19<br>absence | Total<br>absence<br>rate |
|-----------------------------------------------------------|----------------------------|---------------------|--------------------------|
| CHO 5                                                     | 6.50%                      | 0.49%               | 6.99%                    |
| Community Health & Wellbeing                              | 6.11%                      | 0.12%               | 6.23%                    |
| Primary Care                                              | 6.27%                      | 0.44%               | 6.70%                    |
| Disabilities                                              | 6.08%                      | 0.39%               | 6.47%                    |
| Mental Health                                             | 6.06%                      | 0.53%               | 6.59%                    |
| Older People                                              | 7.96%                      | 0.71%               | 8.66%                    |
| CHO Operations                                            | 6.73%                      | 0.37%               | 7.10%                    |
| Community Services                                        | 6.50%                      | 0.49%               | 6.99%                    |