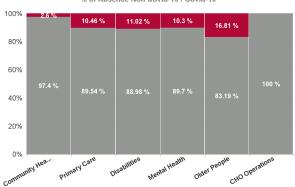

| Health Service Absence Rate<br>- by Care Group: Jan 2024 | Certified<br>absence | Self- certified<br>absence | Non Covid-19<br>absence | Covid-19<br>absence | Total absence<br>rate | % Non<br>Covid-19<br>absence | % Covid-19<br>absence |
|----------------------------------------------------------|----------------------|----------------------------|-------------------------|---------------------|-----------------------|------------------------------|-----------------------|
| CHO 5                                                    | 6.63%                | 0.74%                      | 7.36%                   | 1.01%               | 8.37%                 | 87.98%                       | 12.02%                |
| Community Health & Wellbeing                             | 4.76%                | 0.64%                      | 5.40%                   | 0.14%               | 5.55%                 | 97.40%                       | 2.60%                 |
| Primary Care                                             | 6.87%                | 0.65%                      | 7.52%                   | 0.88%               | 8.40%                 | 89.54%                       | 10.46%                |
| Disabilities                                             | 5.69%                | 0.75%                      | 6.44%                   | 0.80%               | 7.24%                 | 88.98%                       | 11.02%                |
| Mental Health                                            | 7.02%                | 0.63%                      | 7.64%                   | 0.88%               | 8.52%                 | 89.70%                       | 10.30%                |
| Older People                                             | 7.60%                | 0.99%                      | 8.59%                   | 1.74%               | 10.33%                | 83.19%                       | 16.81%                |
| CHO Operations                                           | 4.39%                | 0.25%                      | 4.64%                   | 0.00%               | 4.64%                 | 100.00%                      | 0.00%                 |
| Community Services                                       | 6.63%                | 0.74%                      | 7.36%                   | 1.01%               | 8.37%                 | 87.98%                       | 12.02%                |