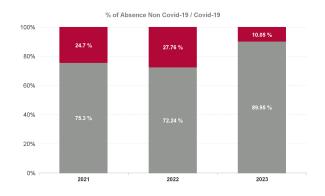

| Year /<br>Month | Certified<br>absence | Self-<br>certified<br>absence | Non<br>Covid-19<br>absence | Covid-19<br>absence | Total<br>absence<br>rate | Medical &<br>Dental | Nursing &<br>Midwifery | Health &<br>Social Care<br>Professionals | Management &<br>Administrative | General<br>Support | Patient &<br>Client Care |
|-----------------|----------------------|-------------------------------|----------------------------|---------------------|--------------------------|---------------------|------------------------|------------------------------------------|--------------------------------|--------------------|--------------------------|
| Jan 2024        | 6.63%                | 0.74%                         | 7.36%                      | 1.01%               | 8.37%                    | 3.09%               | 9.45%                  | 7.87%                                    | 6.99%                          | 10.26%             | 8.38%                    |
| 2024            | 6.63%                | 0.74%                         | 7.36%                      | 1.01%               | 8.37%                    | 3.09%               | 9.45%                  | 7.87%                                    | 6.99%                          | 10.26%             | 8.38%                    |
| Dec 2023        | 6.48%                | 0.69%                         | 7.18%                      | 0.94%               | 8.12%                    | 3.77%               | 8.83%                  | 8.39%                                    | 7.38%                          | 9.55%              | 7.79%                    |
| Nov 2023        | 5.68%                | 0.64%                         | 6.31%                      | 0.51%               | 6.82%                    | 3.05%               | 7.45%                  | 5.90%                                    | 5.50%                          | 9.74%              | 7.10%                    |
| Oct 2023        | 5.81%                | 0.58%                         | 6.40%                      | 0.89%               | 7.29%                    | 4.17%               | 8.13%                  | 5.98%                                    | 6.22%                          | 10.20%             | 7.30%                    |
| Sep 2023        | 5.83%                | 0.61%                         | 6.44%                      | 1.08%               | 7.52%                    | 2.85%               | 7.83%                  | 6.10%                                    | 6.70%                          | 10.44%             | 8.19%                    |
| Aug 2023        | 6.17%                | 0.57%                         | 6.74%                      | 1.00%               | 7.74%                    | 4.58%               | 8.14%                  | 7.38%                                    | 6.59%                          | 8.59%              | 8.22%                    |
| Jul 2023        | 5.30%                | 0.65%                         | 5.95%                      | 0.55%               | 6.50%                    | 3.29%               | 7.54%                  | 4.84%                                    | 4.66%                          | 6.48%              | 7.21%                    |
| Jun 2023        | 5.72%                | 0.56%                         | 6.29%                      | 0.42%               | 6.70%                    | 3.34%               | 6.97%                  | 6.64%                                    | 4.20%                          | 8.31%              | 7.54%                    |
| May 2023        | 5.56%                | 0.56%                         | 6.11%                      | 0.54%               | 6.65%                    | 2.62%               | 7.16%                  | 6.25%                                    | 4.26%                          | 7.00%              | 7.76%                    |
| Apr 2023        | 5.44%                | 0.57%                         | 6.01%                      | 0.59%               | 6.60%                    | 3.24%               | 7.34%                  | 5.59%                                    | 4.79%                          | 6.69%              | 7.33%                    |
| Mar 2023        | 5.93%                | 0.61%                         | 6.54%                      | 0.59%               | 7.13%                    | 3.51%               | 7.61%                  | 5.65%                                    | 5.80%                          | 9.13%              | 7.95%                    |
| Feb 2023        | 5.99%                | 0.51%                         | 6.49%                      | 0.57%               | 7.07%                    | 3.34%               | 7.53%                  | 5.21%                                    | 5.41%                          | 9.75%              | 7.98%                    |
| Jan 2023        | 6.64%                | 0.67%                         | 7.31%                      | 1.00%               | 8.30%                    | 3.74%               | 9.56%                  | 6.25%                                    | 6.27%                          | 10.03%             | 8.99%                    |
| 2023            | 5.88%                | 0.60%                         | 6.48%                      | 0.72%               | 7.21%                    | 3.46%               | 7.85%                  | 6.18%                                    | 5.65%                          | 8.83%              | 7.78%                    |
| Dec 2022        | 7.05%                | 0.91%                         | 7.96%                      | 1.72%               | 9.68%                    | 6.61%               | 9.98%                  | 8.05%                                    | 7.55%                          | 9.45%              | 11.20%                   |
| Nov 2022        | 5.72%                | 0.69%                         | 6.40%                      | 0.93%               | 7.33%                    | 5.14%               | 7.91%                  | 6.26%                                    | 4.62%                          | 7.38%              | 8.64%                    |
| Oct 2022        | 5.85%                | 0.64%                         | 6.49%                      | 1.17%               | 7.66%                    | 4.95%               | 8.31%                  | 6.79%                                    | 4.41%                          | 7.69%              | 8.94%                    |
| Sep 2022        | 5.70%                | 0.70%                         | 6.40%                      | 1.07%               | 7.47%                    | 3.39%               | 8.42%                  | 6.92%                                    | 3.81%                          | 8.67%              | 8.50%                    |
| Aug 2022        | 6.03%                | 0.53%                         | 6.56%                      | 1.05%               | 7.60%                    | 3.77%               | 8.28%                  | 7.23%                                    | 4.69%                          | 7.86%              | 8.62%                    |
| Jul 2022        | 6.28%                | 0.56%                         | 6.84%                      | 2.47%               | 9.31%                    | 4.54%               | 9.93%                  | 9.04%                                    | 6.04%                          | 9.69%              | 10.43%                   |
| Jun 2022        | 5.64%                | 0.56%                         | 6.20%                      | 2.29%               | 8.49%                    | 4.92%               | 9.22%                  | 8.58%                                    | 5.76%                          | 7.53%              | 9.30%                    |
| May 2022        | 5.25%                | 0.52%                         | 5.77%                      | 1.41%               | 7.18%                    | 2.98%               | 7.95%                  | 6.52%                                    | 4.47%                          | 7.86%              | 8.04%                    |
| Apr 2022        | 5.58%                | 0.53%                         | 6.10%                      | 2.90%               | 9.00%                    | 3.24%               | 9.70%                  | 7.89%                                    | 6.77%                          | 10.44%             | 9.91%                    |
| Mar 2022        | 5.75%                | 0.60%                         | 6.35%                      | 5.29%               | 11.65%                   | 5.36%               | 12.69%                 | 11.43%                                   | 9.76%                          | 12.27%             | 12.04%                   |
| Feb 2022        | 5.16%                | 0.55%                         | 5.71%                      | 2.99%               | 8.69%                    | 3.53%               | 10.00%                 | 8.11%                                    | 6.73%                          | 8.46%              | 9.05%                    |
| Jan 2022        | 5.07%                | 0.41%                         | 5.49%                      | 5.81%               | 11.30%                   | 5.16%               | 11.72%                 | 9.54%                                    | 7.85%                          | 11.95%             | 13.34%                   |
| 2022            | 5.75%                | 0.60%                         | 6.35%                      | 2.44%               | 8.79%                    | 4.46%               | 9.52%                  | 8.02%                                    | 6.00%                          | 9.10%              | 9.86%                    |
| Dec 2021        | 6.10%                | 0.61%                         | 6.71%                      | 3.01%               | 9.73%                    | 4.18%               | 11.14%                 | 9.00%                                    | 6.94%                          | 9.69%              | 10.23%                   |
| Nov 2021        | 5.55%                | 0.65%                         | 6.20%                      | 2.50%               | 8.70%                    | 5.25%               | 10.23%                 | 7.66%                                    | 5.63%                          | 9.22%              | 9.09%                    |
| Oct 2021        | 5.09%                | 0.61%                         | 5.70%                      | 1.60%               | 7.30%                    | 3.80%               | 8.53%                  | 6.15%                                    | 4.78%                          | 7.36%              | 7.77%                    |
| Sep 2021        | 4.89%                | 0.57%                         | 5.47%                      | 1.18%               | 6.65%                    | 2.76%               | 7.65%                  | 5.99%                                    | 4.09%                          | 6.19%              | 7.40%                    |
| Aug 2021        | 5.05%                | 0.48%                         | 5.53%                      | 1.03%               | 6.56%                    | 3.25%               | 7.80%                  | 4.56%                                    | 4.67%                          | 5.58%              | 7.23%                    |
| Jul 2021        | 4.80%                | 0.44%                         | 5.25%                      | 0.78%               | 6.03%                    | 2.67%               | 6.89%                  | 3.94%                                    | 4.68%                          | 7.18%              | 6.48%                    |
| Jun 2021        | 4.54%                | 0.49%                         | 5.03%                      | 0.75%               | 5.78%                    | 2.73%               | 6.56%                  | 4.61%                                    | 3.89%                          | 5.57%              | 6.54%                    |
| May 2021        | 4.33%                | 0.35%                         | 4.68%                      | 0.69%               | 5.36%                    | 3.44%               | 5.58%                  | 4.79%                                    | 3.76%                          | 4.84%              | 6.23%                    |
| Apr 2021        | 4.20%                | 0.39%                         | 4.60%                      | 0.75%               | 5.35%                    | 2.04%               | 5.54%                  | 4.91%                                    | 4.99%                          | 4.38%              | 6.05%                    |
| Mar 2021        | 4.47%                | 0.49%                         | 4.96%                      | 0.98%               | 5.95%                    | 2.72%               | 5.78%                  | 5.37%                                    | 5.23%                          | 5.27%              | 7.10%                    |
| Feb 2021        | 4.67%                | 0.54%                         | 5.21%                      | 2.45%               | 7.66%                    | 2.03%               | 8.38%                  | 6.42%                                    | 5.43%                          | 5.75%              | 9.26%                    |
| Jan 2021        | 4.90%                | 0.27%                         | 5.16%                      | 5.38%               | 10.54%                   | 3.55%               | 11.95%                 | 8.32%                                    | 6.74%                          | 9.32%              | 12.27%                   |
| 2021            | 4.88%                | 0.49%                         | 5.38%                      | 1.76%               | 7.14%                    | 3.21%               | 8.00%                  | 6.02%                                    | 5.08%                          | 6.74%              | 7.99%                    |

| Year / Month | Certified absence | Self-<br>certified<br>absence | Non<br>Covid-19<br>absence | Covid-19<br>absence | Total<br>absence<br>rate | СНШВ   | Mental Health | PC     | Disabilities | Older People | CHO Ops |
|--------------|-------------------|-------------------------------|----------------------------|---------------------|--------------------------|--------|---------------|--------|--------------|--------------|---------|
| Jan 2024     | 6.63%             | 0.74%                         | 7.36%                      | 1.01%               | 8.37%                    | 5.55%  | 8.52%         | 8.40%  | 7.24%        | 10.33%       | 4.64%   |
| 2024         | 6.63%             | 0.74%                         | 7.36%                      | 1.01%               | 8.37%                    | 5.55%  | 8.52%         | 8.40%  | 7.24%        | 10.33%       | 4.64%   |
| Dec 2023     | 6.48%             | 0.69%                         | 7.18%                      | 0.94%               | 8.12%                    | 9.94%  | 8.54%         | 8.39%  | 7.10%        | 9.15%        | 4.69%   |
| Nov 2023     | 5.68%             | 0.64%                         | 6.31%                      | 0.51%               | 6.82%                    | 5.95%  | 6.61%         | 6.34%  | 6.52%        | 8.35%        | 3.61%   |
| Oct 2023     | 5.81%             | 0.58%                         | 6.40%                      | 0.89%               | 7.29%                    | 7.79%  | 7.21%         | 6.50%  | 6.79%        | 9.13%        | 4.20%   |
| Sep 2023     | 5.83%             | 0.61%                         | 6.44%                      | 1.08%               | 7.52%                    | 11.73% | 6.63%         | 6.07%  | 7.88%        | 9.34%        | 6.64%   |
| Aug 2023     | 6.17%             | 0.57%                         | 6.74%                      | 1.00%               | 7.74%                    | 9.37%  | 6.71%         | 6.48%  | 8.43%        | 9.29%        | 4.80%   |
| Jul 2023     | 5.30%             | 0.65%                         | 5.95%                      | 0.55%               | 6.50%                    | 8.48%  | 5.77%         | 5.94%  | 6.89%        | 7.51%        | 1.85%   |
| Jun 2023     | 5.72%             | 0.56%                         | 6.29%                      | 0.42%               | 6.70%                    | 8.22%  | 5.82%         | 5.95%  | 7.71%        | 7.20%        | 0.99%   |
| May 2023     | 5.56%             | 0.56%                         | 6.11%                      | 0.54%               | 6.65%                    | 5.90%  | 5.72%         | 5.91%  | 7.23%        | 8.00%        | 2.23%   |
| Apr 2023     | 5.44%             | 0.57%                         | 6.01%                      | 0.59%               | 6.60%                    | 8.48%  | 5.76%         | 5.93%  | 7.22%        | 7.51%        | 1.85%   |
| Mar 2023     | 5.93%             | 0.61%                         | 6.54%                      | 0.59%               | 7.13%                    | 8.55%  | 6.39%         | 5.94%  | 7.65%        | 8.58%        | 4.90%   |
| Feb 2023     | 5.99%             | 0.51%                         | 6.49%                      | 0.57%               | 7.07%                    | 8.98%  | 6.84%         | 5.01%  | 7.48%        | 8.80%        | 4.92%   |
| Jan 2023     | 6.64%             | 0.67%                         | 7.31%                      | 1.00%               | 8.30%                    | 8.24%  | 8.48%         | 6.38%  | 8.30%        | 10.18%       | 6.55%   |
| 2023         | 5.88%             | 0.60%                         | 6.48%                      | 0.72%               | 7.21%                    | 8.40%  | 6.71%         | 6.23%  | 7.43%        | 8.60%        | 3.97%   |
| Dec 2022     | 7.05%             | 0.91%                         | 7.96%                      | 1.72%               | 9.68%                    | 8.62%  | 9.30%         | 7.77%  | 9.88%        | 11.79%       | 7.72%   |
| Nov 2022     | 5.72%             | 0.69%                         | 6.40%                      | 0.93%               | 7.33%                    | 2.17%  | 6.96%         | 5.86%  | 7.89%        | 9.03%        | 2.86%   |
| Oct 2022     | 5.85%             | 0.64%                         | 6.49%                      | 1.17%               | 7.66%                    | 2.89%  | 7.44%         | 6.09%  | 8.35%        | 8.96%        | 1.56%   |
| Sep 2022     | 5.70%             | 0.70%                         | 6.40%                      | 1.07%               | 7.47%                    | 7.25%  | 7.38%         | 5.95%  | 8.29%        | 8.29%        | 2.21%   |
| Aug 2022     | 6.03%             | 0.53%                         | 6.56%                      | 1.05%               | 7.60%                    | 3.10%  | 6.90%         | 6.96%  | 8.67%        | 7.93%        | 1.02%   |
| Jul 2022     | 6.28%             | 0.56%                         | 6.84%                      | 2.47%               | 9.31%                    | 5.41%  | 8.12%         | 8.24%  | 9.80%        | 11.24%       | 4.49%   |
| Jun 2022     | 5.64%             | 0.56%                         | 6.20%                      | 2.29%               | 8.49%                    | 8.03%  | 7.25%         | 7.76%  | 8.62%        | 10.91%       | 1.29%   |
| May 2022     | 5.25%             | 0.52%                         | 5.77%                      | 1.41%               | 7.18%                    | 5.49%  | 6.02%         | 6.03%  | 7.88%        | 9.06%        | 1.66%   |
| Apr 2022     | 5.58%             | 0.53%                         | 6.10%                      | 2.90%               | 9.00%                    | 6.42%  | 7.19%         | 7.89%  | 9.49%        | 11.88%       | 2.03%   |
| Mar 2022     | 5.75%             | 0.60%                         | 6.35%                      | 5.29%               | 11.65%                   | 10.97% | 10.91%        | 11.30% | 11.57%       | 13.07%       |         |
| Feb 2022     | 5.16%             | 0.55%                         | 5.71%                      | 2.99%               | 8.69%                    | 6.66%  | 7.69%         | 7.59%  | 9.02%        | 10.64%       |         |
| Jan 2022     | 5.07%             | 0.41%                         | 5.49%                      | 5.81%               | 11.30%                   | 6.99%  | 9.88%         | 9.81%  | 12.28%       | 13.05%       |         |
| 2022         | 5.75%             | 0.60%                         | 6.35%                      | 2.44%               | 8.79%                    | 6.24%  | 7.92%         | 7.62%  | 9.32%        | 10.50%       | 2.91%   |
| Dec 2021     | 6.10%             | 0.61%                         | 6.71%                      | 3.01%               | 9.73%                    | 9.19%  | 9.06%         | 9.36%  | 9.23%        | 11.59%       |         |
| Nov 2021     | 5.55%             | 0.65%                         | 6.20%                      | 2.50%               | 8.70%                    | 12.69% | 8.40%         | 8.07%  | 8.22%        | 10.38%       |         |
| Oct 2021     | 5.09%             | 0.61%                         | 5.70%                      | 1.60%               | 7.30%                    | 18.42% | 7.45%         | 5.79%  | 6.68%        | 9.20%        |         |
| Sep 2021     | 4.89%             | 0.57%                         | 5.47%                      | 1.18%               | 6.65%                    | 16.63% | 6.59%         | 5.50%  | 5.96%        | 8.83%        |         |
| Aug 2021     | 5.05%             | 0.48%                         | 5.53%                      | 1.03%               | 6.56%                    | 19.76% | 6.34%         | 5.38%  | 6.41%        | 7.92%        |         |
| Jul 2021     | 4.80%             | 0.44%                         | 5.25%                      | 0.78%               | 6.03%                    | 21.50% | 5.63%         | 4.82%  | 5.80%        | 7.77%        |         |
| Jun 2021     | 4.54%             | 0.49%                         | 5.03%                      | 0.75%               | 5.78%                    | 20.24% | 4.97%         | 5.46%  | 5.26%        | 7.57%        |         |
| May 2021     | 4.33%             | 0.35%                         | 4.68%                      | 0.69%               | 5.36%                    | 19.00% | 4.65%         | 4.93%  | 4.84%        | 7.21%        |         |
| Apr 2021     | 4.20%             | 0.39%                         | 4.60%                      | 0.75%               | 5.35%                    | 17.15% | 4.13%         | 4.65%  | 5.29%        | 7.37%        |         |
| Mar 2021     | 4.47%             | 0.49%                         | 4.96%                      | 0.98%               | 5.95%                    | 11.78% | 4.63%         | 5.02%  | 6.38%        | 7.63%        |         |
| Feb 2021     | 4.67%             | 0.54%                         | 5.21%                      | 2.45%               | 7.66%                    | 9.37%  | 5.28%         | 5.67%  | 8.99%        | 10.40%       |         |
| Jan 2021     | 4.90%             | 0.27%                         | 5.16%                      | 5.38%               | 10.54%                   | 8.77%  | 9.16%         | 7.56%  | 11.27%       | 13.98%       |         |
| 2021         | 4.88%             | 0.49%                         | 5.38%                      | 1.76%               | 7.14%                    | 15.22% | 6.35%         | 6.06%  | 7.01%        | 9.19%        |         |