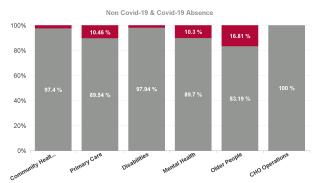

| Health Service Absence Rate<br>- by Care Group: Jan 2024 | Certified<br>absence | Self- certified<br>absence | Non Covid-19<br>absence | Covid-19<br>absence | Total absence<br>rate | % Non<br>Covid-19<br>absence | % Covid-19<br>absence |
|----------------------------------------------------------|----------------------|----------------------------|-------------------------|---------------------|-----------------------|------------------------------|-----------------------|
| CHO 5                                                    | 6.63%                | 0.74%                      | 7.36%                   | 1.01%               | 8.37%                 | 87.98%                       | 12.02%                |
| Community Health & Wellbeing                             | 4.76%                | 0.64%                      | 5.40%                   | 0.14%               | 5.55%                 | 97.40%                       | 2.60%                 |
| Primary Care                                             | 6.87%                | 0.65%                      | 7.52%                   | 0.88%               | 8.40%                 | 89.54%                       | 10.46%                |
| Disabilities                                             | 5.69%                | 0.75%                      | 6.44%                   | 0.80%               | 7.24%                 | 88.98%                       | 11.02%                |
| Mental Health                                            | 7.02%                | 0.63%                      | 7.64%                   | 0.88%               | 8.52%                 | 89.70%                       | 10.30%                |
| Older People                                             | 7.60%                | 0.99%                      | 8.59%                   | 1.74%               | 10.33%                | 83.19%                       | 16.81%                |
| CHO Operations                                           | 4.39%                | 0.25%                      | 4.64%                   | 0.00%               | 4.64%                 | 100.00%                      | 0.00%                 |
| Community Services                                       | 6.63%                | 0.74%                      | 7.36%                   | 1.01%               | 8.37%                 | 87.98%                       | 12.02%                |