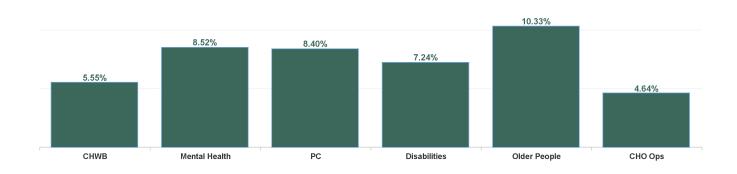

| Health Service Absence Rate<br>- by Care Group: Jan 2024 | Certified<br>absence | Self- certified<br>absence | Non Covid-19<br>absence | Covid-19<br>absence | Total absence<br>rate | % Non<br>Covid-19<br>absence | % Covid-19<br>absence |
|----------------------------------------------------------|----------------------|----------------------------|-------------------------|---------------------|-----------------------|------------------------------|-----------------------|
| CHO 5                                                    | 6.63%                | 0.74%                      | 7.36%                   | 1.01%               | 8.37%                 | 87.98%                       | 12.02%                |
| Community Health & Wellbeing                             | 4.76%                | 0.64%                      | 5.40%                   | 0.14%               | 5.55%                 | 97.40%                       | 2.60%                 |
| Primary Care                                             | 6.87%                | 0.65%                      | 7.52%                   | 0.88%               | 8.40%                 | 89.54%                       | 10.46%                |
| Disabilities                                             | 5.69%                | 0.75%                      | 6.44%                   | 0.80%               | 7.24%                 | 88.98%                       | 11.02%                |
| Mental Health                                            | 7.02%                | 0.63%                      | 7.64%                   | 0.88%               | 8.52%                 | 89.70%                       | 10.30%                |
| Older People                                             | 7.60%                | 0.99%                      | 8.59%                   | 1.74%               | 10.33%                | 83.19%                       | 16.81%                |
| CHO Operations                                           | 4.39%                | 0.25%                      | 4.64%                   | 0.00%               | 4.64%                 | 100.00%                      | 0.00%                 |
| Community Services                                       | 6.63%                | 0.74%                      | 7.36%                   | 1.01%               | 8.37%                 | 87.98%                       | 12.02%                |