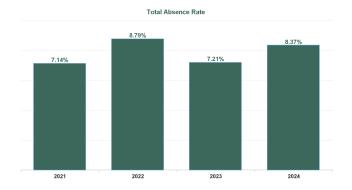

| Year /<br>Month | Certified<br>absence | Self-<br>certified<br>absence | Non<br>Covid-19<br>absence | Covid-19<br>absence | Total<br>absence<br>rate | Medical &<br>Dental | Nursing &<br>Midwifery | Health &<br>Social Care<br>Professionals | Management &<br>Administrative | General<br>Support | Patient &<br>Client Care |
|-----------------|----------------------|-------------------------------|----------------------------|---------------------|--------------------------|---------------------|------------------------|------------------------------------------|--------------------------------|--------------------|--------------------------|
| Jan 2024        | 6.63%                | 0.74%                         | 7.36%                      | 1.01%               | 8.37%                    | 3.09%               | 9.45%                  | 7.87%                                    | 6.99%                          | 10.26%             | 8.38%                    |
| 2024            | 6.63%                | 0.74%                         | 7.36%                      | 1.01%               | 8.37%                    | 3.09%               | 9.45%                  | 7.87%                                    | 6.99%                          | 10.26%             | 8.38%                    |
| Dec 2023        | 6.48%                | 0.69%                         | 7.18%                      | 0.94%               | 8.12%                    | 3.77%               | 8.83%                  | 8.39%                                    | 7.38%                          | 9.55%              | 7.79%                    |
| Nov 2023        | 5.68%                | 0.64%                         | 6.31%                      | 0.51%               | 6.82%                    | 3.05%               | 7.45%                  | 5.90%                                    | 5.50%                          | 9.74%              | 7.10%                    |
| Oct 2023        | 5.81%                | 0.58%                         | 6.40%                      | 0.89%               | 7.29%                    | 4.17%               | 8.13%                  | 5.98%                                    | 6.22%                          | 10.20%             | 7.30%                    |
| Sep 2023        | 5.83%                | 0.61%                         | 6.44%                      | 1.08%               | 7.52%                    | 2.85%               | 7.83%                  | 6.10%                                    | 6.70%                          | 10.44%             | 8.19%                    |
| Aug 2023        | 6.17%                | 0.57%                         | 6.74%                      | 1.00%               | 7.74%                    | 4.58%               | 8.14%                  | 7.38%                                    | 6.59%                          | 8.59%              | 8.22%                    |
| Jul 2023        | 5.30%                | 0.65%                         | 5.95%                      | 0.55%               | 6.50%                    | 3.29%               | 7.54%                  | 4.84%                                    | 4.66%                          | 6.48%              | 7.21%                    |
| Jun 2023        | 5.72%                | 0.56%                         | 6.29%                      | 0.42%               | 6.70%                    | 3.34%               | 6.97%                  | 6.64%                                    | 4.20%                          | 8.31%              | 7.54%                    |
| May 2023        | 5.56%                | 0.56%                         | 6.11%                      | 0.54%               | 6.65%                    | 2.62%               | 7.16%                  | 6.25%                                    | 4.26%                          | 7.00%              | 7.76%                    |
| Apr 2023        | 5.44%                | 0.57%                         | 6.01%                      | 0.59%               | 6.60%                    | 3.24%               | 7.34%                  | 5.59%                                    | 4.79%                          | 6.69%              | 7.33%                    |
| Mar 2023        | 5.93%                | 0.61%                         | 6.54%                      | 0.59%               | 7.13%                    | 3.51%               | 7.61%                  | 5.65%                                    | 5.80%                          | 9.13%              | 7.95%                    |
| Feb 2023        | 5.99%                | 0.51%                         | 6.49%                      | 0.57%               | 7.07%                    | 3.34%               | 7.53%                  | 5.21%                                    | 5.41%                          | 9.75%              | 7.98%                    |
| Jan 2023        | 6.64%                | 0.67%                         | 7.31%                      | 1.00%               | 8.30%                    | 3.74%               | 9.56%                  | 6.25%                                    | 6.27%                          | 10.03%             | 8.99%                    |
| 2023            | 5.88%                | 0.60%                         | 6.48%                      | 0.72%               | 7.21%                    | 3.46%               | 7.85%                  | 6.18%                                    | 5.65%                          | 8.83%              | 7.78%                    |
| Dec 2022        | 7.05%                | 0.91%                         | 7.96%                      | 1.72%               | 9.68%                    | 6.61%               | 9.98%                  | 8.05%                                    | 7.55%                          | 9.45%              | 11.20%                   |
| Nov 2022        | 5.72%                | 0.69%                         | 6.40%                      | 0.93%               | 7.33%                    | 5.14%               | 7.91%                  | 6.26%                                    | 4.62%                          | 7.38%              | 8.64%                    |
| Oct 2022        | 5.85%                | 0.64%                         | 6.49%                      | 1.17%               | 7.66%                    | 4.95%               | 8.31%                  | 6.79%                                    | 4.41%                          | 7.69%              | 8.94%                    |
| Sep 2022        | 5.70%                | 0.70%                         | 6.40%                      | 1.07%               | 7.47%                    | 3.39%               | 8.42%                  | 6.92%                                    | 3.81%                          | 8.67%              | 8.50%                    |
| Aug 2022        | 6.03%                | 0.53%                         | 6.56%                      | 1.05%               | 7.60%                    | 3.77%               | 8.28%                  | 7.23%                                    | 4.69%                          | 7.86%              | 8.62%                    |
| Jul 2022        | 6.28%                | 0.56%                         | 6.84%                      | 2.47%               | 9.31%                    | 4.54%               | 9.93%                  | 9.04%                                    | 6.04%                          | 9.69%              | 10.43%                   |
| Jun 2022        | 5.64%                | 0.56%                         | 6.20%                      | 2.29%               | 8.49%                    | 4.92%               | 9.22%                  | 8.58%                                    | 5.76%                          | 7.53%              | 9.30%                    |
| May 2022        | 5.25%                | 0.52%                         | 5.77%                      | 1.41%               | 7.18%                    | 2.98%               | 7.95%                  | 6.52%                                    | 4.47%                          | 7.86%              | 8.04%                    |
| Apr 2022        | 5.58%                | 0.53%                         | 6.10%                      | 2.90%               | 9.00%                    | 3.24%               | 9.70%                  | 7.89%                                    | 6.77%                          | 10.44%             | 9.91%                    |
| Mar 2022        | 5.75%                | 0.60%                         | 6.35%                      | 5.29%               | 11.65%                   | 5.36%               | 12.69%                 | 11.43%                                   | 9.76%                          | 12.27%             | 12.04%                   |
| Feb 2022        | 5.16%                | 0.55%                         | 5.71%                      | 2.99%               | 8.69%                    | 3.53%               | 10.00%                 | 8.11%                                    | 6.73%                          | 8.46%              | 9.05%                    |
| Jan 2022        | 5.07%                | 0.41%                         | 5.49%                      | 5.81%               | 11.30%                   | 5.16%               | 11.72%                 | 9.54%                                    | 7.85%                          | 11.95%             | 13.34%                   |
| 2022            | 5.75%                | 0.60%                         | 6.35%                      | 2.44%               | 8.79%                    | 4.46%               | 9.52%                  | 8.02%                                    | 6.00%                          | 9.10%              | 9.86%                    |
| Dec 2021        | 6.10%                | 0.61%                         | 6.71%                      | 3.01%               | 9.73%                    | 4.18%               | 11.14%                 | 9.00%                                    | 6.94%                          | 9.69%              | 10.23%                   |
| Nov 2021        | 5.55%                | 0.65%                         | 6.20%                      | 2.50%               | 8.70%                    | 5.25%               | 10.23%                 | 7.66%                                    | 5.63%                          | 9.22%              | 9.09%                    |
| Oct 2021        | 5.09%                | 0.61%                         | 5.70%                      | 1.60%               | 7.30%                    | 3.80%               | 8.53%                  | 6.15%                                    | 4.78%                          | 7.36%              | 7.77%                    |
| Sep 2021        | 4.89%                | 0.57%                         | 5.47%                      | 1.18%               | 6.65%                    | 2.76%               | 7.65%                  | 5.99%                                    | 4.09%                          | 6.19%              | 7.40%                    |
| Aug 2021        | 5.05%                | 0.48%                         | 5.53%                      | 1.03%               | 6.56%                    | 3.25%               | 7.80%                  | 4.56%                                    | 4.67%                          | 5.58%              | 7.23%                    |
| Jul 2021        | 4.80%                | 0.44%                         | 5.25%                      | 0.78%               | 6.03%                    | 2.67%               | 6.89%                  | 3.94%                                    | 4.68%                          | 7.18%              | 6.48%                    |
| Jun 2021        | 4.54%                | 0.49%                         | 5.03%                      | 0.75%               | 5.78%                    | 2.73%               | 6.56%                  | 4.61%                                    | 3.89%                          | 5.57%              | 6.54%                    |
| May 2021        | 4.33%                | 0.35%                         | 4.68%                      | 0.69%               | 5.36%                    | 3.44%               | 5.58%                  | 4.79%                                    | 3.76%                          | 4.84%              | 6.23%                    |
| Apr 2021        | 4.20%                | 0.39%                         | 4.60%                      | 0.75%               | 5.35%                    | 2.04%               | 5.54%                  | 4.91%                                    | 4.99%                          | 4.38%              | 6.05%                    |
| Mar 2021        | 4.47%                | 0.49%                         | 4.96%                      | 0.98%               | 5.95%                    | 2.72%               | 5.78%                  | 5.37%                                    | 5.23%                          | 5.27%              | 7.10%                    |
| Feb 2021        | 4.67%                | 0.54%                         | 5.21%                      | 2.45%               | 7.66%                    | 2.03%               | 8.38%                  | 6.42%                                    | 5.43%                          | 5.75%              | 9.26%                    |
| Jan 2021        | 4.90%                | 0.27%                         | 5.16%                      | 5.38%               | 10.54%                   | 3.55%               | 11.95%                 | 8.32%                                    | 6.74%                          | 9.32%              | 12.27%                   |
| 2021            | 4.88%                | 0.49%                         | 5.38%                      | 1.76%               | 7.14%                    | 3.21%               | 8.00%                  | 6.02%                                    | 5.08%                          | 6.74%              | 7.99%                    |

| Year / Month | Certified absence | Self-<br>certified<br>absence | Non<br>Covid-19<br>absence | Covid-19<br>absence | Total<br>absence<br>rate | СНШВ   | Mental Health | PC     | Disabilities | Older People | CHO Ops |
|--------------|-------------------|-------------------------------|----------------------------|---------------------|--------------------------|--------|---------------|--------|--------------|--------------|---------|
| Jan 2024     | 6.63%             | 0.74%                         | 7.36%                      | 1.01%               | 8.37%                    | 5.55%  | 8.52%         | 8.40%  | 7.24%        | 10.33%       | 4.64%   |
| 2024         | 6.63%             | 0.74%                         | 7.36%                      | 1.01%               | 8.37%                    | 5.55%  | 8.52%         | 8.40%  | 7.24%        | 10.33%       | 4.64%   |
| Dec 2023     | 6.48%             | 0.69%                         | 7.18%                      | 0.94%               | 8.12%                    | 9.94%  | 8.54%         | 8.39%  | 7.10%        | 9.15%        | 4.69%   |
| Nov 2023     | 5.68%             | 0.64%                         | 6.31%                      | 0.51%               | 6.82%                    | 5.95%  | 6.61%         | 6.34%  | 6.52%        | 8.35%        | 3.61%   |
| Oct 2023     | 5.81%             | 0.58%                         | 6.40%                      | 0.89%               | 7.29%                    | 7.79%  | 7.21%         | 6.50%  | 6.79%        | 9.13%        | 4.20%   |
| Sep 2023     | 5.83%             | 0.61%                         | 6.44%                      | 1.08%               | 7.52%                    | 11.73% | 6.63%         | 6.07%  | 7.88%        | 9.34%        | 6.64%   |
| Aug 2023     | 6.17%             | 0.57%                         | 6.74%                      | 1.00%               | 7.74%                    | 9.37%  | 6.71%         | 6.48%  | 8.43%        | 9.29%        | 4.80%   |
| Jul 2023     | 5.30%             | 0.65%                         | 5.95%                      | 0.55%               | 6.50%                    | 8.48%  | 5.77%         | 5.94%  | 6.89%        | 7.51%        | 1.85%   |
| Jun 2023     | 5.72%             | 0.56%                         | 6.29%                      | 0.42%               | 6.70%                    | 8.22%  | 5.82%         | 5.95%  | 7.71%        | 7.20%        | 0.99%   |
| May 2023     | 5.56%             | 0.56%                         | 6.11%                      | 0.54%               | 6.65%                    | 5.90%  | 5.72%         | 5.91%  | 7.23%        | 8.00%        | 2.23%   |
| Apr 2023     | 5.44%             | 0.57%                         | 6.01%                      | 0.59%               | 6.60%                    | 8.48%  | 5.76%         | 5.93%  | 7.22%        | 7.51%        | 1.85%   |
| Mar 2023     | 5.93%             | 0.61%                         | 6.54%                      | 0.59%               | 7.13%                    | 8.55%  | 6.39%         | 5.94%  | 7.65%        | 8.58%        | 4.90%   |
| Feb 2023     | 5.99%             | 0.51%                         | 6.49%                      | 0.57%               | 7.07%                    | 8.98%  | 6.84%         | 5.01%  | 7.48%        | 8.80%        | 4.92%   |
| Jan 2023     | 6.64%             | 0.67%                         | 7.31%                      | 1.00%               | 8.30%                    | 8.24%  | 8.48%         | 6.38%  | 8.30%        | 10.18%       | 6.55%   |
| 2023         | 5.88%             | 0.60%                         | 6.48%                      | 0.72%               | 7.21%                    | 8.40%  | 6.71%         | 6.23%  | 7.43%        | 8.60%        | 3.97%   |
| Dec 2022     | 7.05%             | 0.91%                         | 7.96%                      | 1.72%               | 9.68%                    | 8.62%  | 9.30%         | 7.77%  | 9.88%        | 11.79%       | 7.72%   |
| Nov 2022     | 5.72%             | 0.69%                         | 6.40%                      | 0.93%               | 7.33%                    | 2.17%  | 6.96%         | 5.86%  | 7.89%        | 9.03%        | 2.86%   |
| Oct 2022     | 5.85%             | 0.64%                         | 6.49%                      | 1.17%               | 7.66%                    | 2.89%  | 7.44%         | 6.09%  | 8.35%        | 8.96%        | 1.56%   |
| Sep 2022     | 5.70%             | 0.70%                         | 6.40%                      | 1.07%               | 7.47%                    | 7.25%  | 7.38%         | 5.95%  | 8.29%        | 8.29%        | 2.21%   |
| Aug 2022     | 6.03%             | 0.53%                         | 6.56%                      | 1.05%               | 7.60%                    | 3.10%  | 6.90%         | 6.96%  | 8.67%        | 7.93%        | 1.02%   |
| Jul 2022     | 6.28%             | 0.56%                         | 6.84%                      | 2.47%               | 9.31%                    | 5.41%  | 8.12%         | 8.24%  | 9.80%        | 11.24%       | 4.49%   |
| Jun 2022     | 5.64%             | 0.56%                         | 6.20%                      | 2.29%               | 8.49%                    | 8.03%  | 7.25%         | 7.76%  | 8.62%        | 10.91%       | 1.29%   |
| May 2022     | 5.25%             | 0.52%                         | 5.77%                      | 1.41%               | 7.18%                    | 5.49%  | 6.02%         | 6.03%  | 7.88%        | 9.06%        | 1.66%   |
| Apr 2022     | 5.58%             | 0.53%                         | 6.10%                      | 2.90%               | 9.00%                    | 6.42%  | 7.19%         | 7.89%  | 9.49%        | 11.88%       | 2.03%   |
| Mar 2022     | 5.75%             | 0.60%                         | 6.35%                      | 5.29%               | 11.65%                   | 10.97% | 10.91%        | 11.30% | 11.57%       | 13.07%       |         |
| Feb 2022     | 5.16%             | 0.55%                         | 5.71%                      | 2.99%               | 8.69%                    | 6.66%  | 7.69%         | 7.59%  | 9.02%        | 10.64%       |         |
| Jan 2022     | 5.07%             | 0.41%                         | 5.49%                      | 5.81%               | 11.30%                   | 6.99%  | 9.88%         | 9.81%  | 12.28%       | 13.05%       |         |
| 2022         | 5.75%             | 0.60%                         | 6.35%                      | 2.44%               | 8.79%                    | 6.24%  | 7.92%         | 7.62%  | 9.32%        | 10.50%       | 2.91%   |
| Dec 2021     | 6.10%             | 0.61%                         | 6.71%                      | 3.01%               | 9.73%                    | 9.19%  | 9.06%         | 9.36%  | 9.23%        | 11.59%       |         |
| Nov 2021     | 5.55%             | 0.65%                         | 6.20%                      | 2.50%               | 8.70%                    | 12.69% | 8.40%         | 8.07%  | 8.22%        | 10.38%       |         |
| Oct 2021     | 5.09%             | 0.61%                         | 5.70%                      | 1.60%               | 7.30%                    | 18.42% | 7.45%         | 5.79%  | 6.68%        | 9.20%        |         |
| Sep 2021     | 4.89%             | 0.57%                         | 5.47%                      | 1.18%               | 6.65%                    | 16.63% | 6.59%         | 5.50%  | 5.96%        | 8.83%        |         |
| Aug 2021     | 5.05%             | 0.48%                         | 5.53%                      | 1.03%               | 6.56%                    | 19.76% | 6.34%         | 5.38%  | 6.41%        | 7.92%        |         |
| Jul 2021     | 4.80%             | 0.44%                         | 5.25%                      | 0.78%               | 6.03%                    | 21.50% | 5.63%         | 4.82%  | 5.80%        | 7.77%        |         |
| Jun 2021     | 4.54%             | 0.49%                         | 5.03%                      | 0.75%               | 5.78%                    | 20.24% | 4.97%         | 5.46%  | 5.26%        | 7.57%        |         |
| May 2021     | 4.33%             | 0.35%                         | 4.68%                      | 0.69%               | 5.36%                    | 19.00% | 4.65%         | 4.93%  | 4.84%        | 7.21%        |         |
| Apr 2021     | 4.20%             | 0.39%                         | 4.60%                      | 0.75%               | 5.35%                    | 17.15% | 4.13%         | 4.65%  | 5.29%        | 7.37%        |         |
| Mar 2021     | 4.47%             | 0.49%                         | 4.96%                      | 0.98%               | 5.95%                    | 11.78% | 4.63%         | 5.02%  | 6.38%        | 7.63%        |         |
| Feb 2021     | 4.67%             | 0.54%                         | 5.21%                      | 2.45%               | 7.66%                    | 9.37%  | 5.28%         | 5.67%  | 8.99%        | 10.40%       |         |
| Jan 2021     | 4.90%             | 0.27%                         | 5.16%                      | 5.38%               | 10.54%                   | 8.77%  | 9.16%         | 7.56%  | 11.27%       | 13.98%       |         |
| 2021         | 4.88%             | 0.49%                         | 5.38%                      | 1.76%               | 7.14%                    | 15.22% | 6.35%         | 6.06%  | 7.01%        | 9.19%        |         |