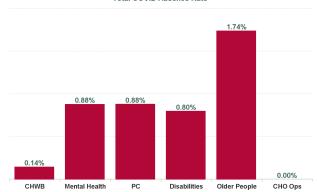

| Health Service Absence Rate<br>- by Care Group: Jan 2024 | Certified<br>absence | Self- certified<br>absence | Non Covid-19<br>absence | Covid-19<br>absence | Total absence<br>rate | % Non<br>Covid-19<br>absence | % Covid-19<br>absence |
|----------------------------------------------------------|----------------------|----------------------------|-------------------------|---------------------|-----------------------|------------------------------|-----------------------|
| CHO 5                                                    | 6.63%                | 0.74%                      | 7.36%                   | 1.01%               | 8.37%                 | 87.98%                       | 12.02%                |
| Community Health & Wellbeing                             | 4.76%                | 0.64%                      | 5.40%                   | 0.14%               | 5.55%                 | 97.40%                       | 2.60%                 |
| Primary Care                                             | 6.87%                | 0.65%                      | 7.52%                   | 0.88%               | 8.40%                 | 89.54%                       | 10.46%                |
| Disabilities                                             | 5.69%                | 0.75%                      | 6.44%                   | 0.80%               | 7.24%                 | 88.98%                       | 11.02%                |
| Mental Health                                            | 7.02%                | 0.63%                      | 7.64%                   | 0.88%               | 8.52%                 | 89.70%                       | 10.30%                |
| Older People                                             | 7.60%                | 0.99%                      | 8.59%                   | 1.74%               | 10.33%                | 83.19%                       | 16.81%                |
| CHO Operations                                           | 4.39%                | 0.25%                      | 4.64%                   | 0.00%               | 4.64%                 | 100.00%                      | 0.00%                 |
| Community Services                                       | 6.63%                | 0.74%                      | 7.36%                   | 1.01%               | 8.37%                 | 87.98%                       | 12.02%                |