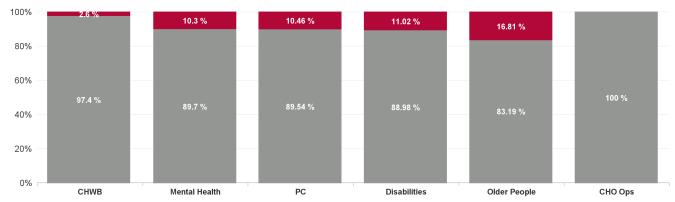

| Health Service Absence Rate<br>- by Care Group: Jan 2024 | Certified<br>absence | Self- certified<br>absence | Non Covid-19<br>absence | Covid-19<br>absence | Total absence<br>rate | % Non<br>Covid-19<br>absence | % Covid-19<br>absence |
|----------------------------------------------------------|----------------------|----------------------------|-------------------------|---------------------|-----------------------|------------------------------|-----------------------|
| CHO 5                                                    | 6.63%                | 0.74%                      | 7.36%                   | 1.01%               | 8.37%                 | 87.98%                       | 12.02%                |
| Community Health & Wellbeing                             | 4.76%                | 0.64%                      | 5.40%                   | 0.14%               | 5.55%                 | 97.40%                       | 2.60%                 |
| Primary Care                                             | 6.87%                | 0.65%                      | 7.52%                   | 0.88%               | 8.40%                 | 89.54%                       | 10.46%                |
| Disabilities                                             | 5.69%                | 0.75%                      | 6.44%                   | 0.80%               | 7.24%                 | 88.98%                       | 11.02%                |
| Mental Health                                            | 7.02%                | 0.63%                      | 7.64%                   | 0.88%               | 8.52%                 | 89.70%                       | 10.30%                |
| Older People                                             | 7.60%                | 0.99%                      | 8.59%                   | 1.74%               | 10.33%                | 83.19%                       | 16.81%                |
| CHO Operations                                           | 4.39%                | 0.25%                      | 4.64%                   | 0.00%               | 4.64%                 | 100.00%                      | 0.00%                 |
| Community Services                                       | 6.63%                | 0.74%                      | 7.36%                   | 1.01%               | 8.37%                 | 87.98%                       | 12.02%                |

## % of Absence Non Covid-19 / Covid-19

| Health Service Absence Rate -<br>by Admin : Jan 2024 | Certified absence | Self-<br>certified<br>absence | Non<br>Covid-19<br>absence | Covid-19<br>absence | Total<br>absence<br>rate | Medical &<br>Dental | Nursing &<br>Midwifery | Health &<br>Social Care<br>Professionals | Management &<br>Administrative | General<br>Support | Pa<br>Clie |
|------------------------------------------------------|-------------------|-------------------------------|----------------------------|---------------------|--------------------------|---------------------|------------------------|------------------------------------------|--------------------------------|--------------------|------------|
| Total                                                | 6.63%             | 0.74%                         | 7.36%                      | 1.01%               | 8.37%                    | 3.09%               | 9.45%                  | 7.87%                                    | 6.99%                          | 10.26%             |            |
| Community Health & Wellbeing                         | 4.76%             | 0.64%                         | 5.40%                      | 0.14%               | 5.55%                    |                     | 2.04%                  | 0.00%                                    | 7.81%                          |                    |            |
| Primary Care                                         | 6.87%             | 0.65%                         | 7.52%                      | 0.88%               | 8.40%                    | 4.77%               | 11.49%                 | 7.41%                                    | 7.20%                          | 6.46%              |            |
| Disabilities                                         | 6.44%             | 0.75%                         | 7.19%                      | 0.15%               | 7.35%                    | 0.00%               | 6.91%                  | 8.87%                                    | 5.34%                          |                    |            |
| Mental Health                                        | 7.02%             | 0.63%                         | 7.64%                      | 0.88%               | 8.52%                    | 1.59%               | 8.25%                  | 9.50%                                    | 11.27%                         | 10.95%             |            |
| Older People                                         | 7.60%             | 0.99%                         | 8.59%                      | 1.74%               | 10.33%                   | 0.00%               | 11.38%                 | 3.84%                                    | 5.70%                          | 11.58%             |            |
| CHO Operations                                       | 4.39%             | 0.25%                         | 4.64%                      | 0.00%               | 4.64%                    |                     | 0.00%                  | 0.00%                                    | 5.54%                          | 0.00%              |            |
| Health Service Executive                             | 6.98%             | 0.73%                         | 7.72%                      | 1.00%               | 8.72%                    | 2.99%               | 9.70%                  | 7.60%                                    | 7.46%                          | 10.69%             |            |
| Section 38 Voluntary Agencies                        | 5.45%             | 0.75%                         | 6.19%                      | 1.01%               | 7.20%                    | 26.06%              | 6.62%                  | 8.81%                                    | 3.63%                          | 2.20%              |            |