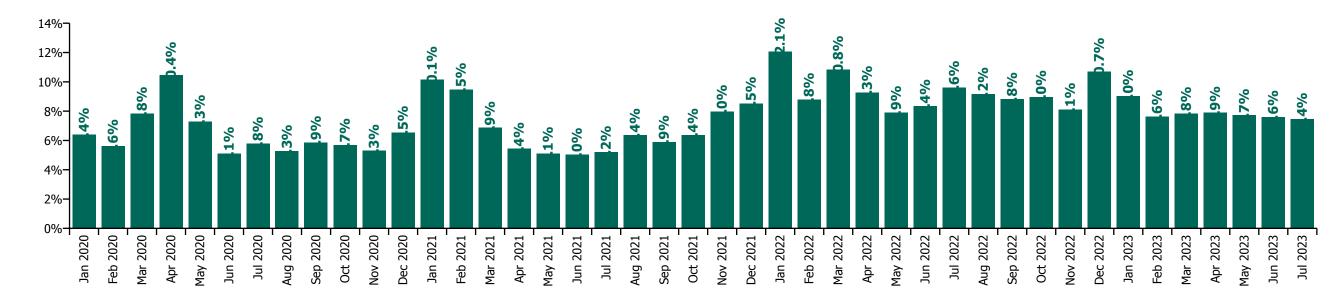

### CHO 5 by Staff Category

| Year/ month | Medical &<br>Dental | Nursing &<br>Midwifery | Health & Social<br>Care<br>Professionals | Management &<br>Administrative | General<br>Support | Patient & Client<br>Care | Certified<br>absence | Self-<br>certified<br>absence | Non<br>Covid-19<br>absence | Covid-19<br>absence | Total<br>absence rate |
|-------------|---------------------|------------------------|------------------------------------------|--------------------------------|--------------------|--------------------------|----------------------|-------------------------------|----------------------------|---------------------|-----------------------|
| 2023        | 3.3%                | 7.7%                   | 5.8%                                     | 5.1%                           | 8.2%               | 7.8%                     | 5.8%                 | 0.6%                          | 6.4%                       | 0.6%                | 7.0%                  |
| Jul 2023    | 3.3%                | 7.5%                   | 4.8%                                     | 4.7%                           | 6.5%               | 7.2%                     | 5.3%                 | 0.6%                          | 6.0%                       | 0.5%                | 6.5%                  |
| Jun 2023    | 3.3%                | 7.0%                   | 6.6%                                     | 4.2%                           | 8.3%               | 7.5%                     | 5.7%                 | 0.6%                          | 6.3%                       | 0.4%                | 6.7%                  |
| May 2023    | 2.6%                | 7.2%                   | 6.2%                                     | 4.3%                           | 7.0%               | 7.8%                     | 5.6%                 | 0.6%                          | 6.1%                       | 0.5%                | 6.6%                  |
| Apr 2023    | 3.2%                | 7.3%                   | 5.6%                                     | 4.8%                           | 6.7%               | 7.3%                     | 5.4%                 | 0.6%                          | 6.0%                       | 0.6%                | 6.6%                  |
| Mar 2023    | 3.5%                | 7.6%                   | 5.7%                                     | 5.8%                           | 9.1%               | 8.0%                     | 5.9%                 | 0.6%                          | 6.5%                       | 0.6%                | 7.1%                  |
| Feb 2023    | 3.3%                | 7.5%                   | 5.2%                                     | 5.4%                           | 9.7%               | 8.0%                     | 6.0%                 | 0.5%                          | 6.5%                       | 0.6%                | 7.1%                  |
| Jan 2023    | 3.7%                | 9.6%                   | 6.3%                                     | 6.3%                           | 10.0%              | 9.0%                     | 6.6%                 | 0.7%                          | 7.3%                       | 1.0%                | 8.3%                  |
| 2022        | 4.5%                | 9.5%                   | 8.0%                                     | 6.0%                           | 9.1%               | 9.9%                     | 5.7%                 | 0.6%                          | 6.3%                       | 2.4%                | 8.8%                  |
| Dec 2022    | 6.6%                | 10.0%                  | 8.1%                                     | 7.5%                           | 9.5%               | 11.2%                    | 7.0%                 | 0.9%                          | 8.0%                       | 1.7%                | 9.7%                  |
| Nov 2022    | 5.1%                | 7.9%                   | 6.3%                                     | 4.6%                           | 7.4%               | 8.6%                     | 5.7%                 | 0.7%                          | 6.4%                       | 0.9%                | 7.3%                  |
| Oct 2022    | 5.0%                | 8.3%                   | 6.8%                                     | 4.4%                           | 7.7%               | 8.9%                     | 5.9%                 | 0.6%                          | 6.5%                       | 1.2%                | 7.7%                  |
| Sep 2022    | 3.4%                | 8.4%                   | 6.9%                                     | 3.8%                           | 8.7%               | 8.5%                     | 5.7%                 | 0.7%                          | 6.4%                       | 1.1%                | 7.5%                  |
| Aug 2022    | 3.8%                | 8.3%                   | 7.2%                                     | 4.7%                           | 7.9%               | 8.6%                     | 6.0%                 | 0.5%                          | 6.6%                       | 1.0%                | 7.6%                  |
| Jul 2022    | 4.5%                | 9.9%                   | 9.0%                                     | 6.0%                           | 9.7%               | 10.4%                    | 6.3%                 | 0.6%                          | 6.8%                       | 2.5%                | 9.3%                  |
| Jun 2022    | 4.9%                | 9.2%                   | 8.6%                                     | 5.8%                           | 7.5%               | 9.3%                     | 5.6%                 | 0.6%                          | 6.2%                       | 2.3%                | 8.5%                  |
| May 2022    | 3.0%                | 7.9%                   | 6.5%                                     | 4.5%                           | 7.9%               | 8.0%                     | 5.3%                 | 0.5%                          | 5.8%                       | 1.4%                | 7.2%                  |
| Apr 2022    | 3.2%                | 9.7%                   | 7.9%                                     | 6.8%                           | 10.4%              | 9.9%                     | 5.6%                 | 0.5%                          | 6.1%                       | 2.9%                | 9.0%                  |
| Mar 2022    | 5.4%                | 12.7%                  | 11.4%                                    | 9.8%                           | 12.3%              | 12.0%                    | 5.7%                 | 0.6%                          | 6.4%                       | 5.3%                | 11.6%                 |
| Feb 2022    | 3.5%                | 10.0%                  | 8.1%                                     | 6.7%                           | 8.5%               | 9.0%                     | 5.2%                 | 0.5%                          | 5.7%                       | 3.0%                | 8.7%                  |
| Jan 2022    | 5.2%                | 11.7%                  | 9.5%                                     | 7.8%                           | 11.9%              | 13.3%                    | 5.1%                 | 0.4%                          | 5.5%                       | 5.8%                | 11.3%                 |
| 2021        | 3.2%                | 8.0%                   | 6.0%                                     | 5.1%                           | 6.7%               | 8.0%                     | 4.9%                 | 0.5%                          | 5.4%                       | 1.8%                | 7.1%                  |
| Dec 2021    | 4.2%                | 11.1%                  | 9.0%                                     | 6.9%                           | 9.7%               | 10.2%                    | 6.1%                 | 0.6%                          | 6.7%                       | 3.0%                | 9.7%                  |
| Nov 2021    | 5.2%                | 10.2%                  | 7.7%                                     | 5.6%                           | 9.2%               | 9.1%                     | 5.5%                 | 0.7%                          | 6.2%                       | 2.5%                | 8.7%                  |
| Oct 2021    | 3.8%                | 8.5%                   | 6.1%                                     | 4.8%                           | 7.4%               | 7.8%                     | 5.1%                 | 0.6%                          | 5.7%                       | 1.6%                | 7.3%                  |
| Sep 2021    | 2.8%                | 7.6%                   | 6.0%                                     | 4.1%                           | 6.2%               | 7.4%                     | 4.9%                 | 0.6%                          | 5.5%                       | 1.2%                | 6.7%                  |

| Aug 2021 | 3.2% | 7.8%  | 4.6% | 4.7% | 5.6% | 7.2%  | 5.0% | 0.5% | 5.5% | 1.0% | 6.6%  |
|----------|------|-------|------|------|------|-------|------|------|------|------|-------|
| Jul 2021 | 2.7% | 6.9%  | 3.9% | 4.7% | 7.2% | 6.5%  | 4.6% | 0.4% | 5.0% | 0.9% | 5.9%  |
| Jun 2021 | 2.7% | 6.6%  | 4.6% | 3.9% | 5.6% | 6.5%  | 4.5% | 0.5% | 5.0% | 0.8% | 5.8%  |
| May 2021 | 3.4% | 5.6%  | 4.8% | 3.8% | 4.8% | 6.2%  | 4.3% | 0.3% | 4.7% | 0.7% | 5.4%  |
| Apr 2021 | 2.0% | 5.5%  | 4.9% | 5.0% | 4.4% | 6.1%  | 4.2% | 0.4% | 4.6% | 0.7% | 5.3%  |
| Mar 2021 | 2.7% | 5.8%  | 5.4% | 5.2% | 5.3% | 7.1%  | 4.5% | 0.5% | 5.0% | 1.0% | 5.9%  |
| Feb 2021 | 2.0% | 8.4%  | 6.4% | 5.4% | 5.8% | 9.3%  | 4.7% | 0.5% | 5.2% | 2.4% | 7.7%  |
| Jan 2021 | 3.5% | 11.9% | 8.3% | 6.7% | 9.3% | 12.3% | 4.9% | 0.3% | 5.2% | 5.4% | 10.5% |
| 2020     | 3.9% | 6.8%  | 5.2% | 5.3% | 6.9% | 6.8%  | 4.8% | 0.4% | 5.2% | 1.1% | 6.3%  |
| Dec 2020 | 2.6% | 8.0%  | 5.3% | 6.3% | 6.0% | 7.9%  | 5.2% | 0.4% | 5.7% | 1.4% | 7.1%  |
| Nov 2020 | 3.9% | 6.3%  | 4.5% | 5.0% | 6.0% | 6.3%  | 4.6% | 0.4% | 5.0% | 0.8% | 5.8%  |
| Oct 2020 | 4.9% | 7.2%  | 4.7% | 4.5% | 5.3% | 6.9%  | 4.8% | 0.4% | 5.1% | 1.1% | 6.2%  |
| Sep 2020 | 4.8% | 6.9%  | 4.1% | 4.4% | 5.7% | 5.0%  | 4.1% | 0.3% | 4.4% | 1.0% | 5.4%  |
| Aug 2020 | 4.9% | 6.2%  | 4.4% | 5.2% | 5.8% | 6.4%  | 4.9% | 0.3% | 5.2% | 0.6% | 5.8%  |
| Jul 2020 | 3.0% | 5.8%  | 4.7% | 5.0% | 6.3% | 6.3%  | 4.6% | 0.5% | 5.1% | 0.6% | 5.6%  |
| Jun 2020 | 2.4% | 6.4%  | 3.6% | 4.2% | 7.0% | 5.4%  | 4.0% | 0.3% | 4.4% | 1.0% | 5.4%  |
| May 2020 | 3.3% | 7.1%  | 4.4% | 5.5% | 8.7% | 6.9%  | 4.2% | 0.2% | 4.4% | 2.1% | 6.5%  |
| Apr 2020 | 7.7% | 8.9%  | 8.4% | 7.2% | 8.6% | 10.1% | 5.1% | 0.2% | 5.3% | 3.7% | 8.9%  |
| Mar 2020 | 2.9% | 7.3%  | 6.6% | 6.1% | 7.1% | 7.7%  | 5.3% | 0.4% | 5.7% | 1.3% | 7.0%  |
| Feb 2020 | 3.2% | 4.9%  | 5.5% | 4.4% | 7.8% | 6.3%  | 5.0% | 0.5% | 5.5% |      | 5.5%  |
| Jan 2020 | 3.2% | 6.3%  | 5.5% | 5.6% | 8.2% | 7.0%  | 5.7% | 0.7% | 6.3% |      | 6.3%  |