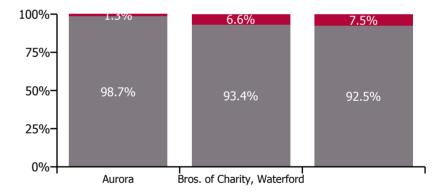

#### Non Covid-19 & Covid-19 Absence

| Health Service Absence Rate - by<br>Care Group: Jul 2023 | Medical &<br>Dental | Nursing &<br>Midwifery | Health & Social<br>Care<br>Professionals | Management &<br>Administrative | General<br>Support | Patient & Client<br>Care | Certified<br>absence | Self-<br>certified<br>absence | Non<br>Covid-19<br>absence | Covid-19<br>absence | Total<br>absence<br>rate |
|----------------------------------------------------------|---------------------|------------------------|------------------------------------------|--------------------------------|--------------------|--------------------------|----------------------|-------------------------------|----------------------------|---------------------|--------------------------|
| CHO 5                                                    | 10.5%               | 10.9%                  | 7.3%                                     | 3.2%                           | 7.5%               | 7.3%                     | 6.1%                 | 1.0%                          | 7.1%                       | 0.4%                | 7.4%                     |
| Section 38 Voluntary Agencies                            | 10.5%               | 10.9%                  | 7.3%                                     | 3.2%                           | 7.5%               | 7.3%                     | 6.1%                 | 1.0%                          | 7.1%                       | 0.4%                | 7.4%                     |
| Aurora                                                   |                     | 21.6%                  | 5.0%                                     | 2.9%                           | 15.8%              | 10.5%                    | 8.7%                 | 1.6%                          | 10.3%                      | 0.1%                | 10.5%                    |
| Bros. of Charity, Waterford                              | 10.5%               | 9.4%                   | 9.6%                                     | 4.0%                           | 7.0%               | 6.4%                     | 5.7%                 | 0.9%                          | 6.5%                       | 0.5%                | 7.0%                     |
| Carriglea Cairde Services                                |                     | 3.8%                   | 1.2%                                     | 0.0%                           | 0.9%               | 6.0%                     | 3.9%                 | 0.3%                          | 4.3%                       | 0.3%                | 4.6%                     |