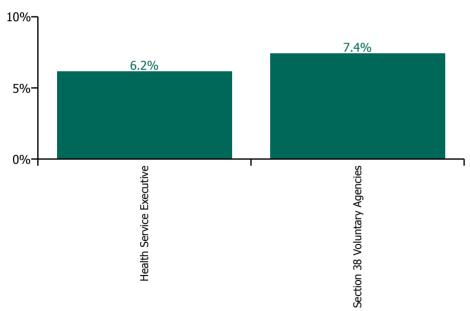

% of Absence Non Covid-19 / Covid-19

| Health Service Absence Rate - by<br>Care Group: Jul 2023 | Medical &<br>Dental | Nursing &<br>Midwifery | Health & Social<br>Care<br>Professionals | Management &<br>Administrative | General<br>Support | Patient & Client<br>Care | Certified<br>absence | Self-<br>certified<br>absence | Non<br>Covid-19<br>absence | Covid-19<br>absence | Total<br>absence<br>rate |
|----------------------------------------------------------|---------------------|------------------------|------------------------------------------|--------------------------------|--------------------|--------------------------|----------------------|-------------------------------|----------------------------|---------------------|--------------------------|
| СНО 5                                                    | 3.3%                | 7.5%                   | 4.8%                                     | 4.7%                           | 6.5%               | 7.2%                     | 5.3%                 | 0.6%                          | 6.0%                       | 0.5%                | 6.5%                     |
| Health Service Executive                                 | 3.3%                | 7.2%                   | 4.0%                                     | 4.9%                           | 6.4%               | 7.1%                     | 5.0%                 | 0.5%                          | 5.6%                       | 0.6%                | 6.2%                     |
| Community Health & Wellbeing                             |                     | 0.0%                   | 0.0%                                     | 12.5%                          |                    | 6.1%                     | 7.8%                 | 0.0%                          | 7.8%                       | 0.7%                | 8.5%                     |
| Mental Health                                            | 0.3%                | 7.2%                   | 3.8%                                     | 4.2%                           | 5.9%               | 4.4%                     | 4.6%                 | 0.5%                          | 5.1%                       | 0.7%                | 5.8%                     |
| Primary Care                                             | 5.0%                | 7.4%                   | 4.7%                                     | 5.5%                           | 2.2%               | 7.3%                     | 5.1%                 | 0.4%                          | 5.5%                       | 0.4%                | 5.9%                     |
| Disabilities                                             | 0.0%                | 2.4%                   | 4.3%                                     | 5.1%                           | 0.0%               | 7.6%                     | 4.0%                 | 0.7%                          | 4.7%                       | 0.3%                | 5.0%                     |
| Older People                                             | 6.8%                | 8.5%                   | 0.7%                                     | 4.6%                           | 9.0%               | 7.5%                     | 6.0%                 | 0.7%                          | 6.7%                       | 0.8%                | 7.5%                     |
| CHO Operations                                           |                     |                        | 0.0%                                     | 2.2%                           | 0.0%               |                          | 1.7%                 | 0.1%                          | 1.9%                       | 0.0%                | 1.9%                     |
| Section 38 Voluntary Agencies                            | 10.5%               | 10.9%                  | 7.3%                                     | 3.2%                           | 7.5%               | 7.3%                     | 6.1%                 | 1.0%                          | 7.1%                       | 0.4%                | 7.4%                     |