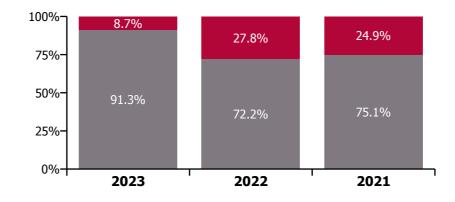

Non Covid-19 & Covid-19 Absence

## CHO 5 Section 38's

| Year/ month | Aurora | Bros. of Charity,<br>Waterford | Carriglea Cairde<br>Services | Section 38<br>Voluntary<br>Agencies | Certified<br>absence | Self-<br>certified<br>absence | Non<br>Covid-19<br>absence | Covid-19<br>absence | Total<br>absence<br>rate |
|-------------|--------|--------------------------------|------------------------------|-------------------------------------|----------------------|-------------------------------|----------------------------|---------------------|--------------------------|
| 2023        | 10.7%  | 7.4%                           | 5.7%                         | 7.9%                                | 6.7%                 | 0.7%                          | 7.4%                       | 0.5%                | 7.9%                     |
| Jul 2023    | 10.5%  | 7.0%                           | 4.6%                         | 7.4%                                | 6.1%                 | 1.0%                          | 7.1%                       | 0.4%                | 7.4%                     |
| Jun 2023    | 11.3%  | 7.0%                           | 5.5%                         | 7.6%                                | 6.7%                 | 0.6%                          | 7.3%                       | 0.3%                | 7.6%                     |
| May 2023    | 10.2%  | 7.2%                           | 5.9%                         | 7.7%                                | 6.6%                 | 0.6%                          | 7.2%                       | 0.5%                | 7.7%                     |
| Apr 2023    | 10.7%  | 6.9%                           | 7.0%                         | 7.9%                                | 6.7%                 | 0.7%                          | 7.4%                       | 0.5%                | 7.9%                     |
| Mar 2023    | 11.3%  | 7.1%                           | 5.6%                         | 7.8%                                | 6.7%                 | 0.7%                          | 7.4%                       | 0.5%                | 7.8%                     |
| Feb 2023    | 8.9%   | 7.6%                           | 5.7%                         | 7.6%                                | 6.6%                 | 0.6%                          | 7.3%                       | 0.4%                | 7.6%                     |
| Jan 2023    | 11.9%  | 8.9%                           | 5.5%                         | 9.0%                                | 7.3%                 | 0.8%                          | 8.0%                       | 1.0%                | 9.0%                     |
| 2022        | 10.3%  | 9.8%                           | 6.9%                         | 9.4%                                | 6.1%                 | 0.7%                          | 6.8%                       | 2.6%                | 9.4%                     |
| Dec 2022    | 11.6%  | 12.2%                          | 6.1%                         | 10.7%                               | 7.8%                 | 1.2%                          | 9.0%                       | 1.7%                | 10.7%                    |
| Nov 2022    | 9.9%   | 8.1%                           | 5.7%                         | 8.1%                                | 6.7%                 | 0.8%                          | 7.5%                       | 0.6%                | 8.1%                     |
| Oct 2022    | 10.8%  | 9.2%                           | 5.8%                         | 9.0%                                | 7.3%                 | 0.6%                          | 7.9%                       | 1.1%                | 9.0%                     |
| Sep 2022    | 9.7%   | 9.8%                           | 3.8%                         | 8.8%                                | 7.1%                 | 0.9%                          | 8.0%                       | 0.8%                | 8.8%                     |
| Aug 2022    | 10.3%  | 9.9%                           | 4.5%                         | 9.2%                                | 7.5%                 | 0.5%                          | 8.0%                       | 1.2%                | 9.2%                     |
| Jul 2022    | 11.9%  | 9.7%                           | 6.0%                         | 9.6%                                | 6.5%                 | 0.7%                          | 7.2%                       | 2.4%                | 9.6%                     |
| Jun 2022    | 8.7%   | 8.6%                           | 7.4%                         | 8.4%                                | 5.7%                 | 0.7%                          | 6.4%                       | 2.0%                | 8.4%                     |
| May 2022    | 7.5%   | 8.3%                           | 7.1%                         | 7.9%                                | 5.7%                 | 0.6%                          | 6.2%                       | 1.7%                | 7.9%                     |
| Apr 2022    | 8.8%   | 9.3%                           | 9.9%                         | 9.3%                                | 5.2%                 | 0.6%                          | 5.9%                       | 3.4%                | 9.3%                     |
| Mar 2022    | 10.9%  | 11.2%                          | 9.3%                         | 10.8%                               | 4.9%                 | 0.7%                          | 5.6%                       | 5.2%                | 10.8%                    |
| Feb 2022    | 8.7%   | 9.4%                           | 6.5%                         | 8.8%                                | 4.8%                 | 0.5%                          | 5.3%                       | 3.5%                | 8.8%                     |
| Jan 2022    | 14.3%  | 11.5%                          | 11.1%                        | 12.1%                               | 4.4%                 | 0.5%                          | 4.9%                       | 7.2%                | 12.1%                    |
| 2021        | 8.7%   | 7.0%                           | 4.7%                         | 6.9%                                | 4.2%                 | 0.5%                          | 4.7%                       | 2.2%                | 6.9%                     |
| Dec 2021    | 7.8%   | 9.3%                           | 7.5%                         | 8.5%                                | 4.5%                 | 0.8%                          | 5.3%                       | 3.2%                | 8.5%                     |
| Nov 2021    | 10.0%  | 7.8%                           | 5.8%                         | 8.0%                                | 4.5%                 | 0.5%                          | 5.0%                       | 3.0%                | 8.0%                     |
| Oct 2021    |        | 6.4%                           | 6.2%                         | 6.4%                                | 3.7%                 | 0.7%                          | 4.5%                       | 1.9%                | 6.4%                     |
| Sep 2021    | 7.7%   | 5.6%                           | 4.4%                         | 5.9%                                | 4.1%                 | 0.5%                          | 4.5%                       | 1.4%                | 5.9%                     |
| Aug 2021    | 7.5%   | 7.2%                           | 3.0%                         | 6.4%                                | 4.3%                 | 0.5%                          | 4.8%                       | 1.5%                | 6.4%                     |
| Jul 2021    |        | 5.4%                           | 4.6%                         | 5.2%                                | 3.3%                 | 0.5%                          | 3.8%                       | 1.4%                | 5.2%                     |
| Jun 2021    | 6.8%   | 4.9%                           | 2.7%                         | 5.0%                                | 3.9%                 | 0.5%                          | 4.4%                       | 0.6%                | 5.0%                     |
| May 2021    | 6.6%   | 5.1%                           | 2.8%                         | 5.1%                                | 3.9%                 | 0.3%                          | 4.2%                       | 1.0%                | 5.1%                     |
| Apr 2021    | 6.2%   | 5.7%                           | 3.3%                         | 5.4%                                | 3.8%                 | 0.3%                          | 4.2%                       | 1.2%                | 5.4%                     |
| Mar 2021    | 6.7%   | 8.1%                           | 4.2%                         | 6.9%                                | 4.5%                 | 0.8%                          | 5.3%                       | 1.6%                | 6.9%                     |
| Feb 2021    | 14.8%  | 8.6%                           | 6.0%                         | 9.5%                                | 4.9%                 | 0.5%                          | 5.4%                       | 4.1%                | 9.5%                     |
| Jan 2021    | 14.8%  | 9.6%                           | 5.1%                         | 10.1%                               | 4.7%                 | 0.3%                          | 5.0%                       | 5.2%                | 10.1%                    |
| 2020        | 6.6%   | 6.7%                           | 5.3%                         | 6.4%                                | 4.8%                 | 0.4%                          | 5.3%                       | 1.1%                | 6.4%                     |
| Dec 2020    | 7.6%   |                                | 2.4%                         | 6.5%                                | 4.5%                 | 0.5%                          | 5.0%                       | 1.6%                | 6.5%                     |
| Nov 2020    | 6.0%   |                                | 2.5%                         | 5.3%                                | 4.1%                 | 0.5%                          | 4.5%                       | 0.7%                | 5.3%                     |
| Oct 2020    | 7.8%   |                                | 2.7%                         | 5.7%                                | 4.0%                 | 0.4%                          | 4.4%                       | 1.3%                | 5.7%                     |
| Sep 2020    | 6.9%   |                                | 4.8%                         | 5.9%                                | 4.5%                 | 0.3%                          | 4.8%                       | 1.1%                | 5.9%                     |
| Aug 2020    | 6.3%   |                                | 4.6%                         | 5.3%                                | 4.7%                 | 0.3%                          | 4.9%                       | 0.3%                | 5.3%                     |
| Jul 2020    | 6.1%   |                                | 5.6%                         | 5.8%                                | 4.6%                 | 1.0%                          | 5.6%                       | 0.2%                | 5.8%                     |
| Jun 2020    | 5.9%   |                                | 4.3%                         | 5.1%                                | 4.4%                 | 0.3%                          | 4.7%                       | 0.4%                | 5.1%                     |
| May 2020    | 5.5%   |                                | 6.2%                         | 7.3%                                | 4.9%                 | 0.2%                          | 5.1%                       | 2.2%                | 7.3%                     |
| Apr 2020    | 7.6%   |                                | 11.7%                        | 10.4%                               | 6.2%                 | 0.4%                          | 6.6%                       | 3.9%                | 10.4%                    |
| Mar 2020    | 5.8%   |                                | 9.3%                         | 7.8%                                | 5.1%                 | 0.5%                          | 5.6%                       | 2.2%                | 7.8%                     |
| Feb 2020    | 6.1%   |                                | 5.0%                         | 5.6%                                | 5.2%                 | 0.5%                          | 5.6%                       | /0                  | 5.6%                     |
| Jan 2020    | 7.6%   |                                | 5.1%                         | 6.4%                                | 5.8%                 | 0.6%                          | 6.4%                       |                     | 6.4%                     |