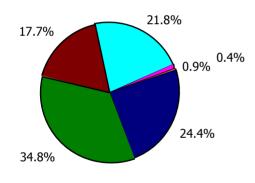

## CHO 5 by Care Group

| Year/ month | CHWB  | Mental<br>Health | Primary<br>Care | Disabilities | Older<br>People | CHO<br>Operations | Health Service<br>Executive | Disabilities | Section 38<br>Voluntary<br>Agencies | Certified<br>absence | Self-<br>certified<br>absence | Non<br>Covid-19<br>absence | Covid-19<br>absence | Total<br>absence<br>rate |
|-------------|-------|------------------|-----------------|--------------|-----------------|-------------------|-----------------------------|--------------|-------------------------------------|----------------------|-------------------------------|----------------------------|---------------------|--------------------------|
| 2023        | 8.0%  | 6.4%             | 5.9%            | 6.3%         | 8.3%            | 3.4%              | 6.7%                        | 7.9%         | 7.9%                                | 5.8%                 | 0.6%                          | 6.4%                       | 0.6%                | 7.0%                     |
| Jul 2023    | 8.5%  | 5.8%             | 5.9%            | 5.0%         | 7.5%            | 1.9%              | 6.2%                        | 7.4%         | 7.4%                                | 5.3%                 | 0.6%                          | 6.0%                       | 0.5%                | 6.5%                     |
| Jun 2023    | 8.2%  | 5.8%             | 5.9%            | 8.1%         | 7.2%            | 1.0%              | 6.4%                        | 7.6%         | 7.6%                                | 5.7%                 | 0.6%                          | 6.3%                       | 0.4%                | 6.7%                     |
| May 2023    | 5.9%  | 5.7%             | 5.9%            | 5.7%         | 8.0%            | 2.2%              | 6.3%                        | 7.7%         | 7.7%                                | 5.6%                 | 0.6%                          | 6.1%                       | 0.5%                | 6.6%                     |
| Apr 2023    | 8.5%  | 5.8%             | 5.9%            | 5.0%         | 7.5%            | 1.9%              | 6.2%                        | 7.9%         | 7.9%                                | 5.4%                 | 0.6%                          | 6.0%                       | 0.6%                | 6.6%                     |
| Mar 2023    | 8.5%  | 6.4%             | 5.9%            | 7.1%         | 8.6%            | 4.9%              | 6.9%                        | 7.8%         | 7.8%                                | 5.9%                 | 0.6%                          | 6.5%                       | 0.6%                | 7.1%                     |
| Feb 2023    | 9.0%  | 6.8%             | 5.0%            | 6.9%         | 8.8%            | 4.9%              | 6.9%                        | 7.6%         | 7.6%                                | 6.0%                 | 0.5%                          | 6.5%                       | 0.6%                | 7.1%                     |
| Jan 2023    | 8.2%  | 8.5%             | 6.4%            | 6.1%         | 10.2%           | 6.5%              | 8.1%                        | 9.0%         | 9.0%                                | 6.6%                 | 0.7%                          | 7.3%                       | 1.0%                | 8.3%                     |
| 2022        | 6.2%  | 7.9%             | 7.6%            | 9.1%         | 10.5%           | 2.9%              | 8.6%                        | 9.4%         | 9.4%                                | 5.7%                 | 0.6%                          | 6.3%                       | 2.4%                | 8.8%                     |
| Dec 2022    | 8.6%  | 9.3%             | 7.8%            | 7.0%         | 11.8%           | 7.7%              | 9.3%                        | 10.7%        | 10.7%                               | 7.0%                 | 0.9%                          | 8.0%                       | 1.7%                | 9.7%                     |
| Nov 2022    | 2.2%  | 7.0%             | 5.9%            | 7.2%         | 9.0%            | 2.9%              | 7.1%                        | 8.1%         | 8.1%                                | 5.7%                 | 0.7%                          | 6.4%                       | 0.9%                | 7.3%                     |
| Oct 2022    | 2.9%  | 7.4%             | 6.1%            | 6.3%         | 9.0%            | 1.6%              | 7.2%                        | 9.0%         | 9.0%                                | 5.9%                 | 0.6%                          | 6.5%                       | 1.2%                | 7.7%                     |
| Sep 2022    | 7.3%  | 7.4%             | 5.9%            | 6.5%         | 8.3%            | 2.2%              | 7.0%                        | 8.8%         | 8.8%                                | 5.7%                 | 0.7%                          | 6.4%                       | 1.1%                | 7.5%                     |
| Aug 2022    | 3.1%  | 6.9%             | 7.0%            | 7.1%         | 7.9%            | 1.0%              | 7.1%                        | 9.2%         | 9.2%                                | 6.0%                 | 0.5%                          | 6.6%                       | 1.0%                | 7.6%                     |
| Jul 2022    | 5.4%  | 8.1%             | 8.2%            | 10.4%        | 11.2%           | 4.5%              | 9.2%                        | 9.6%         | 9.6%                                | 6.3%                 | 0.6%                          | 6.8%                       | 2.5%                | 9.3%                     |
| Jun 2022    | 8.0%  | 7.3%             | 7.8%            | 9.5%         | 10.9%           | 1.3%              | 8.5%                        | 8.4%         | 8.4%                                | 5.6%                 | 0.6%                          | 6.2%                       | 2.3%                | 8.5%                     |
| May 2022    | 5.5%  | 6.0%             | 6.0%            | 7.8%         | 9.1%            | 1.7%              | 7.0%                        | 7.9%         | 7.9%                                | 5.3%                 | 0.5%                          | 5.8%                       | 1.4%                | 7.2%                     |
| Apr 2022    | 6.4%  | 7.2%             | 7.9%            | 10.2%        | 11.9%           | 2.0%              | 8.9%                        | 9.3%         | 9.3%                                | 5.6%                 | 0.5%                          | 6.1%                       | 2.9%                | 9.0%                     |
| Mar 2022    | 11.0% | 10.9%            | 11.3%           | 14.0%        | 13.1%           |                   | 11.9%                       | 10.8%        | 10.8%                               | 5.7%                 | 0.6%                          | 6.4%                       | 5.3%                | 11.6%                    |
| Feb 2022    | 6.7%  | 7.7%             | 7.6%            | 9.9%         | 10.6%           |                   | 8.7%                        | 8.8%         | 8.8%                                | 5.2%                 | 0.5%                          | 5.7%                       | 3.0%                | 8.7%                     |
| Jan 2022    | 7.0%  | 9.9%             | 9.8%            | 13.0%        | 13.1%           |                   | 11.0%                       | 12.1%        | 12.1%                               | 5.1%                 | 0.4%                          | 5.5%                       | 5.8%                | 11.3%                    |
| 2021        | 15.2% | 6.3%             | 6.1%            | 7.3%         | 9.2%            |                   | 7.2%                        | 6.9%         | 6.9%                                | 4.9%                 | 0.5%                          | 5.4%                       | 1.8%                | 7.1%                     |
| Dec 2021    | 9.2%  | 9.1%             | 9.4%            | 11.6%        | 11.6%           |                   | 10.1%                       | 8.5%         | 8.5%                                | 6.1%                 | 0.6%                          | 6.7%                       | 3.0%                | 9.7%                     |
| Nov 2021    | 12.7% | 8.4%             | 8.1%            | 8.9%         | 10.4%           |                   | 8.9%                        | 8.0%         | 8.0%                                | 5.5%                 | 0.7%                          | 6.2%                       | 2.5%                | 8.7%                     |
| Oct 2021    | 18.4% | 7.5%             | 5.8%            | 7.5%         | 9.2%            |                   | 7.5%                        | 6.4%         | 6.4%                                | 5.1%                 | 0.6%                          | 5.7%                       | 1.6%                | 7.3%                     |
| Sep 2021    | 16.6% | 6.6%             | 5.5%            | 6.2%         | 8.8%            |                   | 6.9%                        | 5.9%         | 5.9%                                | 4.9%                 | 0.6%                          | 5.5%                       | 1.2%                | 6.7%                     |
| Aug 2021    | 19.8% | 6.3%             | 5.4%            | 6.6%         | 7.9%            |                   | 6.6%                        | 6.4%         | 6.4%                                | 5.0%                 | 0.5%                          | 5.5%                       | 1.0%                | 6.6%                     |
| Jul 2021    | 21.5% | 5.6%             | 4.8%            | 5.0%         | 7.8%            |                   | 6.0%                        | 5.2%         | 5.2%                                | 4.6%                 | 0.4%                          | 5.0%                       | 0.9%                | 5.9%                     |
| Jun 2021    | 20.2% | 5.0%             | 5.5%            | 5.9%         | 7.6%            |                   | 6.0%                        | 5.0%         | 5.0%                                | 4.5%                 | 0.5%                          | 5.0%                       | 0.8%                | 5.8%                     |
| May 2021    | 19.0% | 4.6%             | 4.9%            | 4.0%         | 7.2%            |                   | 5.4%                        | 5.1%         | 5.1%                                | 4.3%                 | 0.3%                          | 4.7%                       | 0.7%                | 5.4%                     |
| Apr 2021    | 17.2% | 4.1%             | 4.6%            | 4.9%         | 7.4%            |                   | 5.3%                        | 5.4%         | 5.4%                                | 4.2%                 | 0.4%                          | 4.6%                       | 0.7%                | 5.3%                     |
| Mar 2021    | 11.8% | 4.6%             | 5.0%            | 4.7%         | 7.6%            |                   | 5.6%                        | 6.9%         | 6.9%                                | 4.5%                 | 0.5%                          | 5.0%                       | 1.0%                | 5.9%                     |
| Feb 2021    | 9.4%  | 5.3%             | 5.7%            | 7.4%         | 10.4%           |                   | 7.0%                        | 9.5%         | 9.5%                                | 4.7%                 | 0.5%                          | 5.2%                       | 2.4%                | 7.7%                     |
| Jan 2021    | 8.8%  | 9.2%             | 7.6%            | 14.9%        | 14.0%           |                   | 10.7%                       | 10.1%        | 10.1%                               | 4.9%                 | 0.3%                          | 5.2%                       | 5.4%                | 10.5%                    |
| 2020        | 9.2%  | 5.8%             | 5.2%            | 7.1%         | 7.5%            |                   | 6.3%                        | 6.4%         | 6.4%                                | 4.8%                 | 0.4%                          | 5.2%                       | 1.1%                | 6.3%                     |
| Dec 2020    | 10.3% | 5.9%             | 5.1%            | 8.2%         | 10.4%           |                   | 7.2%                        | 6.5%         | 6.5%                                | 5.2%                 | 0.4%                          | 5.7%                       | 1.4%                | 7.1%                     |
| Nov 2020    | 8.8%  | 5.5%             | 4.7%            | 6.3%         | 7.7%            |                   | 6.0%                        | 5.3%         | 5.3%                                | 4.6%                 | 0.4%                          | 5.0%                       | 0.8%                | 5.8%                     |
| Oct 2020    | 8.5%  | 6.0%             | 5.4%            | 5.9%         | 7.8%            |                   | 6.4%                        | 5.7%         | 5.7%                                | 4.8%                 | 0.4%                          | 5.1%                       | 1.1%                | 6.2%                     |
| Sep 2020    | 3.1%  | 5.8%             | 4.8%            | 5.1%         | 5.2%            |                   | 5.2%                        | 5.9%         | 5.9%                                | 4.1%                 | 0.3%                          | 4.4%                       | 1.0%                | 5.4%                     |
| Aug 2020    |       | 5.3%             | 5.1%            | 6.7%         | 7.4%            |                   | 6.1%                        | 5.3%         | 5.3%                                | 4.9%                 | 0.3%                          | 5.2%                       | 0.6%                | 5.8%                     |
| Jul 2020    |       | 4.4%             | 5.4%            | 8.2%         | 6.3%            |                   | 5.6%                        | 5.8%         | 5.8%                                | 4.6%                 | 0.5%                          | 5.1%                       | 0.6%                | 5.6%                     |
| Jun 2020    |       | 5.0%             | 4.3%            | 6.4%         | 6.8%            |                   | 5.5%                        | 5.1%         | 5.1%                                | 4.0%                 | 0.3%                          | 4.4%                       | 1.0%                | 5.4%                     |