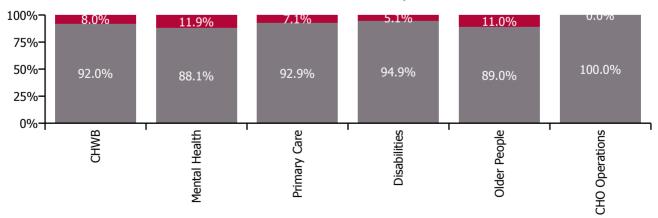

Non Covid-19 & Covid-19 Absence

| Health Service Absence Rate - by Care<br>Group: Jul 2023 | Certified<br>absence | Self-<br>certified<br>absence | Non<br>Covid-19<br>absence | Covid-19<br>absence | Total<br>absence<br>rate | % Non<br>Covid-19<br>absence | %<br>Covid-19<br>absence |
|----------------------------------------------------------|----------------------|-------------------------------|----------------------------|---------------------|--------------------------|------------------------------|--------------------------|
| CHO 5                                                    | 5.3%                 | 0.6%                          | 6.0%                       | 0.5%                | 6.5%                     | 91.6%                        | 8.4%                     |
| Community Health & Wellbeing                             | 7.8%                 | 0.0%                          | 7.8%                       | 0.7%                | 8.5%                     | 92.0%                        | 8.0%                     |
| Mental Health                                            | 4.6%                 | 0.5%                          | 5.1%                       | 0.7%                | 5.8%                     | 88.1%                        | 11.9%                    |
| Primary Care                                             | 5.1%                 | 0.4%                          | 5.5%                       | 0.4%                | 5.9%                     | 92.9%                        | 7.1%                     |
| Disabilities                                             | 5.6%                 | 0.9%                          | 6.5%                       | 0.4%                | 6.9%                     | 94.9%                        | 5.1%                     |
| Older People                                             | 6.0%                 | 0.7%                          | 6.7%                       | 0.8%                | 7.5%                     | 89.0%                        | 11.0%                    |
| CHO Operations                                           | 1.7%                 | 0.1%                          | 1.9%                       | 0.0%                | 1.9%                     | 100.0%                       | 0.0%                     |