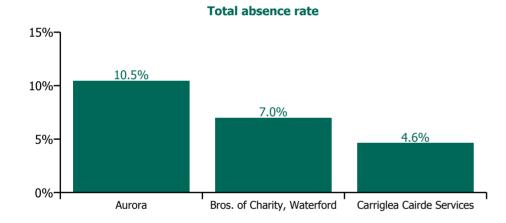

#### Total absence rate

#### Non Covid-19 & Covid-19 Absence

| Health Service Absence Rate - by<br>Care Group: Jul 2023 | Medical &<br>Dental | Nursing &<br>Midwifery | Health & Social<br>Care<br>Professionals | Management &<br>Administrative | General<br>Support | Patient & Client<br>Care | Certified<br>absence | Self-<br>certified<br>absence | Non<br>Covid-19<br>absence | Covid-19<br>absence | Total<br>absence<br>rate |
|----------------------------------------------------------|---------------------|------------------------|------------------------------------------|--------------------------------|--------------------|--------------------------|----------------------|-------------------------------|----------------------------|---------------------|--------------------------|
| CHO 5                                                    | 10.5%               | 10.9%                  | 7.3%                                     | 3.2%                           | 7.5%               | 7.3%                     | 6.1%                 | 1.0%                          | 7.1%                       | 0.4%                | 7.4%                     |
| Section 38 Voluntary Agencies                            | 10.5%               | 10.9%                  | 7.3%                                     | 3.2%                           | 7.5%               | 7.3%                     | 6.1%                 | 1.0%                          | 7.1%                       | 0.4%                | 7.4%                     |
| Aurora                                                   |                     | 21.6%                  | 5.0%                                     | 2.9%                           | 15.8%              | 10.5%                    | 8.7%                 | 1.6%                          | 10.3%                      | 0.1%                | 10.5%                    |
| Bros. of Charity, Waterford                              | 10.5%               | 9.4%                   | 9.6%                                     | 4.0%                           | 7.0%               | 6.4%                     | 5.7%                 | 0.9%                          | 6.5%                       | 0.5%                | 7.0%                     |
| Carriglea Cairde Services                                |                     | 3.8%                   | 1.2%                                     | 0.0%                           | 0.9%               | 6.0%                     | 3.9%                 | 0.3%                          | 4.3%                       | 0.3%                | 4.6%                     |