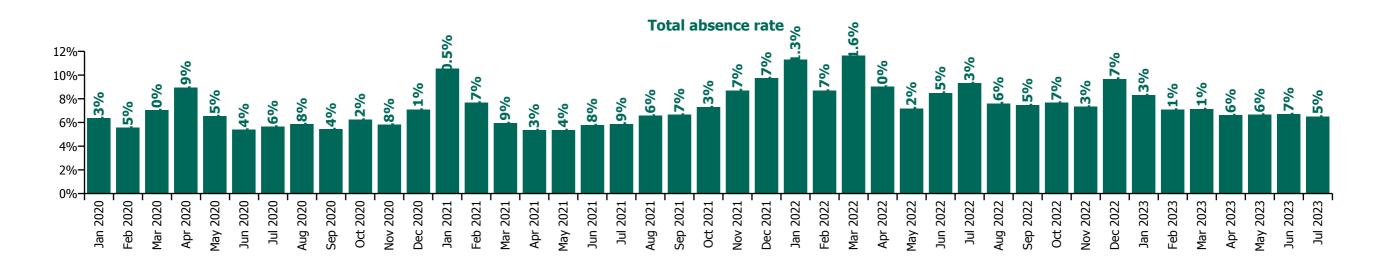

Non Covid-19 & Covid-19 Absence

**Total absence rate** 

### CHO 5 by Staff Category

| Year/ month | Medical &<br>Dental | Nursing &<br>Midwifery | Health & Social<br>Care<br>Professionals | Management &<br>Administrative | General<br>Support | Patient & Client<br>Care | Certified<br>absence | Self-<br>certified<br>absence | Non<br>Covid-19<br>absence | Covid-19<br>absence | Total<br>absence rate |
|-------------|---------------------|------------------------|------------------------------------------|--------------------------------|--------------------|--------------------------|----------------------|-------------------------------|----------------------------|---------------------|-----------------------|
| 2023        | 3.3%                | 7.7%                   | 5.8%                                     | 5.1%                           | 8.2%               | 7.8%                     | 5.8%                 | 0.6%                          | 6.4%                       | 0.6%                | 7.0%                  |
| Jul 2023    | 3.3%                | 7.5%                   | 4.8%                                     | 4.7%                           | 6.5%               | 7.2%                     | 5.3%                 | 0.6%                          | 6.0%                       | 0.5%                | 6.5%                  |
| Jun 2023    | 3.3%                | 7.0%                   | 6.6%                                     | 4.2%                           | 8.3%               | 7.5%                     | 5.7%                 | 0.6%                          | 6.3%                       | 0.4%                | 6.7%                  |
| May 2023    | 2.6%                | 7.2%                   | 6.2%                                     | 4.3%                           | 7.0%               | 7.8%                     | 5.6%                 | 0.6%                          | 6.1%                       | 0.5%                | 6.6%                  |
| Apr 2023    | 3.2%                | 7.3%                   | 5.6%                                     | 4.8%                           | 6.7%               | 7.3%                     | 5.4%                 | 0.6%                          | 6.0%                       | 0.6%                | 6.6%                  |
| Mar 2023    | 3.5%                | 7.6%                   | 5.7%                                     | 5.8%                           | 9.1%               | 8.0%                     | 5.9%                 | 0.6%                          | 6.5%                       | 0.6%                | 7.1%                  |
| Feb 2023    | 3.3%                | 7.5%                   | 5.2%                                     | 5.4%                           | 9.7%               | 8.0%                     | 6.0%                 | 0.5%                          | 6.5%                       | 0.6%                | 7.1%                  |
| Jan 2023    | 3.7%                | 9.6%                   | 6.3%                                     | 6.3%                           | 10.0%              | 9.0%                     | 6.6%                 | 0.7%                          | 7.3%                       | 1.0%                | 8.3%                  |
| 2022        | 4.5%                | 9.5%                   | 8.0%                                     | 6.0%                           | 9.1%               | 9.9%                     | 5.7%                 | 0.6%                          | 6.3%                       | 2.4%                | 8.8%                  |
| Dec 2022    | 6.6%                | 10.0%                  | 8.1%                                     | 7.5%                           | 9.5%               | 11.2%                    | 7.0%                 | 0.9%                          | 8.0%                       | 1.7%                | 9.7%                  |
| Nov 2022    | 5.1%                | 7.9%                   | 6.3%                                     | 4.6%                           | 7.4%               | 8.6%                     | 5.7%                 | 0.7%                          | 6.4%                       | 0.9%                | 7.3%                  |
| Oct 2022    | 5.0%                | 8.3%                   | 6.8%                                     | 4.4%                           | 7.7%               | 8.9%                     | 5.9%                 | 0.6%                          | 6.5%                       | 1.2%                | 7.7%                  |
| Sep 2022    | 3.4%                | 8.4%                   | 6.9%                                     | 3.8%                           | 8.7%               | 8.5%                     | 5.7%                 | 0.7%                          | 6.4%                       | 1.1%                | 7.5%                  |
| Aug 2022    | 3.8%                | 8.3%                   | 7.2%                                     | 4.7%                           | 7.9%               | 8.6%                     | 6.0%                 | 0.5%                          | 6.6%                       | 1.0%                | 7.6%                  |
| Jul 2022    | 4.5%                | 9.9%                   | 9.0%                                     | 6.0%                           | 9.7%               | 10.4%                    | 6.3%                 | 0.6%                          | 6.8%                       | 2.5%                | 9.3%                  |
| Jun 2022    | 4.9%                | 9.2%                   | 8.6%                                     | 5.8%                           | 7.5%               | 9.3%                     | 5.6%                 | 0.6%                          | 6.2%                       | 2.3%                | 8.5%                  |
| May 2022    | 3.0%                | 7.9%                   | 6.5%                                     | 4.5%                           | 7.9%               | 8.0%                     | 5.3%                 | 0.5%                          | 5.8%                       | 1.4%                | 7.2%                  |
| Apr 2022    | 3.2%                | 9.7%                   | 7.9%                                     | 6.8%                           | 10.4%              | 9.9%                     | 5.6%                 | 0.5%                          | 6.1%                       | 2.9%                | 9.0%                  |
| Mar 2022    | 5.4%                | 12.7%                  | 11.4%                                    | 9.8%                           | 12.3%              | 12.0%                    | 5.7%                 | 0.6%                          | 6.4%                       | 5.3%                | 11.6%                 |
| Feb 2022    | 3.5%                | 10.0%                  | 8.1%                                     | 6.7%                           | 8.5%               | 9.0%                     | 5.2%                 | 0.5%                          | 5.7%                       | 3.0%                | 8.7%                  |
| Jan 2022    | 5.2%                | 11.7%                  | 9.5%                                     | 7.8%                           | 11.9%              | 13.3%                    | 5.1%                 | 0.4%                          | 5.5%                       | 5.8%                | 11.3%                 |
| 2021        | 3.2%                | 8.0%                   | 6.0%                                     | 5.1%                           | 6.7%               | 8.0%                     | 4.9%                 | 0.5%                          | 5.4%                       | 1.8%                | 7.1%                  |
| Dec 2021    | 4.2%                | 11.1%                  | 9.0%                                     | 6.9%                           | 9.7%               | 10.2%                    | 6.1%                 | 0.6%                          | 6.7%                       | 3.0%                | 9.7%                  |
| Nov 2021    | 5.2%                | 10.2%                  | 7.7%                                     | 5.6%                           | 9.2%               | 9.1%                     | 5.5%                 | 0.7%                          | 6.2%                       | 2.5%                | 8.7%                  |
| Oct 2021    | 3.8%                | 8.5%                   | 6.1%                                     | 4.8%                           | 7.4%               | 7.8%                     | 5.1%                 | 0.6%                          | 5.7%                       | 1.6%                | 7.3%                  |
| Sep 2021    | 2.8%                | 7.6%                   | 6.0%                                     | 4.1%                           | 6.2%               | 7.4%                     | 4.9%                 | 0.6%                          | 5.5%                       | 1.2%                | 6.7%                  |