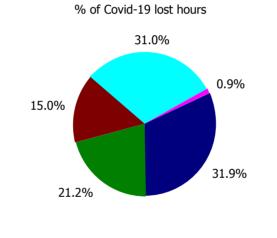

## CHO 5 by Care Group

| Year/ month | CHWB  | Mental<br>Health | Primary<br>Care | Disabilities | Older<br>People | CHO<br>Operations | Health Service<br>Executive | Disabilities | Section 38<br>Voluntary<br>Agencies | Certified<br>absence | Self-<br>certified<br>absence | Non<br>Covid-19<br>absence | Covid-19<br>absence | Total<br>absence<br>rate |
|-------------|-------|------------------|-----------------|--------------|-----------------|-------------------|-----------------------------|--------------|-------------------------------------|----------------------|-------------------------------|----------------------------|---------------------|--------------------------|
| 2023        | 8.0%  | 6.4%             | 5.9%            | 6.3%         | 8.3%            | 3.4%              | 6.7%                        | 7.9%         | 7.9%                                | 5.8%                 | 0.6%                          | 6.4%                       | 0.6%                | 7.0%                     |
| Jul 2023    | 8.5%  | 5.8%             | 5.9%            | 5.0%         | 7.5%            | 1.9%              | 6.2%                        | 7.4%         | 7.4%                                | 5.3%                 | 0.6%                          | 6.0%                       | 0.5%                | 6.5%                     |
| Jun 2023    | 8.2%  | 5.8%             | 5.9%            | 8.1%         | 7.2%            | 1.0%              | 6.4%                        | 7.6%         | 7.6%                                | 5.7%                 | 0.6%                          | 6.3%                       | 0.4%                | 6.7%                     |
| May 2023    | 5.9%  | 5.7%             | 5.9%            | 5.7%         | 8.0%            | 2.2%              | 6.3%                        | 7.7%         | 7.7%                                | 5.6%                 | 0.6%                          | 6.1%                       | 0.5%                | 6.6%                     |
| Apr 2023    | 8.5%  | 5.8%             | 5.9%            | 5.0%         | 7.5%            | 1.9%              | 6.2%                        | 7.9%         | 7.9%                                | 5.4%                 | 0.6%                          | 6.0%                       | 0.6%                | 6.6%                     |
| Mar 2023    | 8.5%  | 6.4%             | 5.9%            | 7.1%         | 8.6%            | 4.9%              | 6.9%                        | 7.8%         | 7.8%                                | 5.9%                 | 0.6%                          | 6.5%                       | 0.6%                | 7.1%                     |
| Feb 2023    | 9.0%  | 6.8%             | 5.0%            | 6.9%         | 8.8%            | 4.9%              | 6.9%                        | 7.6%         | 7.6%                                | 6.0%                 | 0.5%                          | 6.5%                       | 0.6%                | 7.1%                     |
| Jan 2023    | 8.2%  | 8.5%             | 6.4%            | 6.1%         | 10.2%           | 6.5%              | 8.1%                        | 9.0%         | 9.0%                                | 6.6%                 | 0.7%                          | 7.3%                       | 1.0%                | 8.3%                     |
| 2022        | 6.2%  | 7.9%             | 7.6%            | 9.1%         | 10.5%           | 2.9%              | 8.6%                        | 9.4%         | 9.4%                                | 5.7%                 | 0.6%                          | 6.3%                       | 2.4%                | 8.8%                     |
| Dec 2022    | 8.6%  | 9.3%             | 7.8%            | 7.0%         | 11.8%           | 7.7%              | 9.3%                        | 10.7%        | 10.7%                               | 7.0%                 | 0.9%                          | 8.0%                       | 1.7%                | 9.7%                     |
| Nov 2022    | 2.2%  | 7.0%             | 5.9%            | 7.2%         | 9.0%            | 2.9%              | 7.1%                        | 8.1%         | 8.1%                                | 5.7%                 | 0.7%                          | 6.4%                       | 0.9%                | 7.3%                     |
| Oct 2022    | 2.9%  | 7.4%             | 6.1%            | 6.3%         | 9.0%            | 1.6%              | 7.2%                        | 9.0%         | 9.0%                                | 5.9%                 | 0.6%                          | 6.5%                       | 1.2%                | 7.7%                     |
| Sep 2022    | 7.3%  | 7.4%             | 5.9%            | 6.5%         | 8.3%            | 2.2%              | 7.0%                        | 8.8%         | 8.8%                                | 5.7%                 | 0.7%                          | 6.4%                       | 1.1%                | 7.5%                     |
| Aug 2022    | 3.1%  | 6.9%             | 7.0%            | 7.1%         | 7.9%            | 1.0%              | 7.1%                        | 9.2%         | 9.2%                                | 6.0%                 | 0.5%                          | 6.6%                       | 1.0%                | 7.6%                     |
| Jul 2022    | 5.4%  | 8.1%             | 8.2%            | 10.4%        | 11.2%           | 4.5%              | 9.2%                        | 9.6%         | 9.6%                                | 6.3%                 | 0.6%                          | 6.8%                       | 2.5%                | 9.3%                     |
| Jun 2022    | 8.0%  | 7.3%             | 7.8%            | 9.5%         | 10.9%           | 1.3%              | 8.5%                        | 8.4%         | 8.4%                                | 5.6%                 | 0.6%                          | 6.2%                       | 2.3%                | 8.5%                     |
| May 2022    | 5.5%  | 6.0%             | 6.0%            | 7.8%         | 9.1%            | 1.7%              | 7.0%                        | 7.9%         | 7.9%                                | 5.3%                 | 0.5%                          | 5.8%                       | 1.4%                | 7.2%                     |
| Apr 2022    | 6.4%  | 7.2%             | 7.9%            | 10.2%        | 11.9%           | 2.0%              | 8.9%                        | 9.3%         | 9.3%                                | 5.6%                 | 0.5%                          | 6.1%                       | 2.9%                | 9.0%                     |
| Mar 2022    | 11.0% | 10.9%            | 11.3%           | 14.0%        | 13.1%           |                   | 11.9%                       | 10.8%        | 10.8%                               | 5.7%                 | 0.6%                          | 6.4%                       | 5.3%                | 11.6%                    |
| Feb 2022    | 6.7%  | 7.7%             | 7.6%            | 9.9%         | 10.6%           |                   | 8.7%                        | 8.8%         | 8.8%                                | 5.2%                 | 0.5%                          | 5.7%                       | 3.0%                | 8.7%                     |
| Jan 2022    | 7.0%  | 9.9%             | 9.8%            | 13.0%        | 13.1%           |                   | 11.0%                       | 12.1%        | 12.1%                               | 5.1%                 | 0.4%                          | 5.5%                       | 5.8%                | 11.3%                    |
| 2021        | 15.2% | 6.3%             | 6.1%            | 7.3%         | 9.2%            |                   | 7.2%                        | 6.9%         | 6.9%                                | 4.9%                 | 0.5%                          | 5.4%                       | 1.8%                | 7.1%                     |
| Dec 2021    | 9.2%  | 9.1%             | 9.4%            | 11.6%        | 11.6%           |                   | 10.1%                       | 8.5%         | 8.5%                                | 6.1%                 | 0.6%                          | 6.7%                       | 3.0%                | 9.7%                     |
| Nov 2021    | 12.7% | 8.4%             | 8.1%            | 8.9%         | 10.4%           |                   | 8.9%                        | 8.0%         | 8.0%                                | 5.5%                 | 0.7%                          | 6.2%                       | 2.5%                | 8.7%                     |
| Oct 2021    | 18.4% | 7.5%             | 5.8%            | 7.5%         | 9.2%            |                   | 7.5%                        | 6.4%         | 6.4%                                | 5.1%                 | 0.6%                          | 5.7%                       | 1.6%                | 7.3%                     |
| Sep 2021    | 16.6% | 6.6%             | 5.5%            | 6.2%         | 8.8%            |                   | 6.9%                        | 5.9%         | 5.9%                                | 4.9%                 | 0.6%                          | 5.5%                       | 1.2%                | 6.7%                     |
| Aug 2021    | 19.8% | 6.3%             | 5.4%            | 6.6%         | 7.9%            |                   | 6.6%                        | 6.4%         | 6.4%                                | 5.0%                 | 0.5%                          | 5.5%                       | 1.0%                | 6.6%                     |
| Jul 2021    | 21.5% | 5.6%             | 4.8%            | 5.0%         | 7.8%            |                   | 6.0%                        | 5.2%         | 5.2%                                | 4.6%                 | 0.4%                          | 5.0%                       | 0.9%                | 5.9%                     |
| Jun 2021    | 20.2% | 5.0%             | 5.5%            | 5.9%         | 7.6%            |                   | 6.0%                        | 5.0%         | 5.0%                                | 4.5%                 | 0.5%                          | 5.0%                       | 0.8%                | 5.8%                     |
| May 2021    | 19.0% | 4.6%             | 4.9%            | 4.0%         | 7.2%            |                   | 5.4%                        | 5.1%         | 5.1%                                | 4.3%                 | 0.3%                          | 4.7%                       | 0.7%                | 5.4%                     |
| Apr 2021    | 17.2% | 4.1%             | 4.6%            | 4.9%         | 7.4%            |                   | 5.3%                        | 5.4%         | 5.4%                                | 4.2%                 | 0.4%                          | 4.6%                       | 0.7%                | 5.3%                     |
| Mar 2021    | 11.8% | 4.6%             | 5.0%            | 4.7%         | 7.6%            |                   | 5.6%                        | 6.9%         | 6.9%                                | 4.5%                 | 0.5%                          | 5.0%                       | 1.0%                | 5.9%                     |
| Feb 2021    | 9.4%  | 5.3%             | 5.7%            | 7.4%         | 10.4%           |                   | 7.0%                        | 9.5%         | 9.5%                                | 4.7%                 | 0.5%                          | 5.2%                       | 2.4%                | 7.7%                     |
| Jan 2021    | 8.8%  | 9.2%             | 7.6%            | 14.9%        | 14.0%           |                   | 10.7%                       | 10.1%        | 10.1%                               | 4.9%                 | 0.3%                          | 5.2%                       | 5.4%                | 10.5%                    |
| 2020        | 9.2%  | 5.8%             | 5.2%            | 7.1%         | 7.5%            |                   | 6.3%                        | 6.4%         | 6.4%                                | 4.8%                 | 0.4%                          | 5.2%                       | 1.1%                | 6.3%                     |
| Dec 2020    | 10.3% | 5.9%             | 5.1%            | 8.2%         | 10.4%           |                   | 7.2%                        | 6.5%         | 6.5%                                | 5.2%                 | 0.4%                          | 5.7%                       | 1.4%                | 7.1%                     |
| Nov 2020    | 8.8%  | 5.5%             | 4.7%            | 6.3%         | 7.7%            |                   | 6.0%                        | 5.3%         | 5.3%                                | 4.6%                 | 0.4%                          | 5.0%                       | 0.8%                | 5.8%                     |
| Oct 2020    | 8.5%  | 6.0%             | 5.4%            | 5.9%         | 7.8%            |                   | 6.4%                        | 5.7%         | 5.7%                                | 4.8%                 | 0.4%                          | 5.1%                       | 1.1%                | 6.2%                     |
| Sep 2020    | 3.1%  | 5.8%             | 4.8%            | 5.1%         | 5.2%            |                   | 5.2%                        | 5.9%         | 5.9%                                | 4.1%                 | 0.3%                          | 4.4%                       | 1.0%                | 5.4%                     |
| Aug 2020    |       | 5.3%             | 5.1%            | 6.7%         | 7.4%            |                   | 6.1%                        | 5.3%         | 5.3%                                | 4.9%                 | 0.3%                          | 5.2%                       | 0.6%                | 5.8%                     |
| Jul 2020    |       | 4.4%             | 5.4%            | 8.2%         | 6.3%            |                   | 5.6%                        | 5.8%         | 5.8%                                | 4.6%                 | 0.5%                          | 5.1%                       | 0.6%                | 5.6%                     |
| Jun 2020    |       | 5.0%             | 4.3%            | 6.4%         | 6.8%            |                   | 5.5%                        | 5.1%         | 5.1%                                | 4.0%                 | 0.3%                          | 4.4%                       | 1.0%                | 5.4%                     |