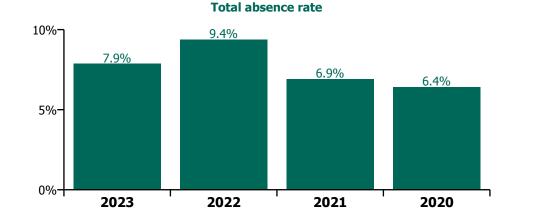

#### Total absence rate

Non Covid-19 & Covid-19 Absence

**Total absence rate** 