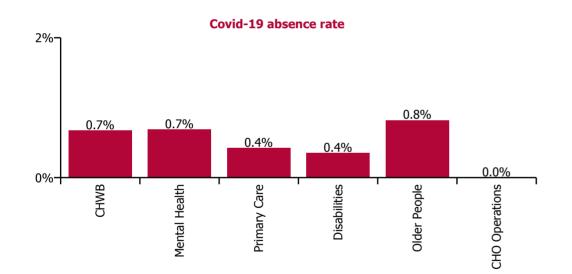

| Health Service Absence Rate - by Care<br>Group: Jul 2023 | Certified<br>absence | Self-<br>certified<br>absence | Non<br>Covid-19<br>absence | Covid-19<br>absence | Total<br>absence<br>rate | % Non<br>Covid-19<br>absence | %<br>Covid-19<br>absence |
|----------------------------------------------------------|----------------------|-------------------------------|----------------------------|---------------------|--------------------------|------------------------------|--------------------------|
| CHO 5                                                    | 5.3%                 | 0.6%                          | 6.0%                       | 0.5%                | 6.5%                     | 91.6%                        | 8.4%                     |
| Community Health & Wellbeing                             | 7.8%                 | 0.0%                          | 7.8%                       | 0.7%                | 8.5%                     | 92.0%                        | 8.0%                     |
| Mental Health                                            | 4.6%                 | 0.5%                          | 5.1%                       | 0.7%                | 5.8%                     | 88.1%                        | 11.9%                    |
| Primary Care                                             | 5.1%                 | 0.4%                          | 5.5%                       | 0.4%                | 5.9%                     | 92.9%                        | 7.1%                     |
| Disabilities                                             | 5.6%                 | 0.9%                          | 6.5%                       | 0.4%                | 6.9%                     | 94.9%                        | 5.1%                     |
| Older People                                             | 6.0%                 | 0.7%                          | 6.7%                       | 0.8%                | 7.5%                     | 89.0%                        | 11.0%                    |
| CHO Operations                                           | 1.7%                 | 0.1%                          | 1.9%                       | 0.0%                | 1.9%                     | 100.0%                       | 0.0%                     |