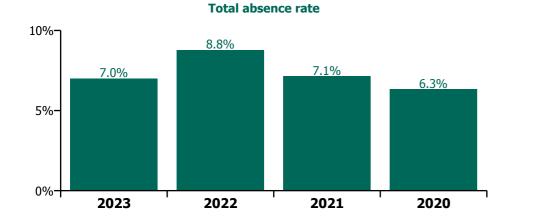

#### Total absence rate

### CHO 5 by Staff Category

| Year/ month | Medical &<br>Dental | Nursing &<br>Midwifery | Health & Social<br>Care<br>Professionals | Management &<br>Administrative | General<br>Support | Patient & Client<br>Care | Certified<br>absence | Self-<br>certified<br>absence | Non<br>Covid-19<br>absence | Covid-19<br>absence | Total<br>absence rate |
|-------------|---------------------|------------------------|------------------------------------------|--------------------------------|--------------------|--------------------------|----------------------|-------------------------------|----------------------------|---------------------|-----------------------|
| 2023        | 3.3%                | 7.7%                   | 5.8%                                     | 5.1%                           | 8.2%               | 7.8%                     | 5.8%                 | 0.6%                          | 6.4%                       | 0.6%                | 7.0%                  |
| Jul 2023    | 3.3%                | 7.5%                   | 4.8%                                     | 4.7%                           | 6.5%               | 7.2%                     | 5.3%                 | 0.6%                          | 6.0%                       | 0.5%                | 6.5%                  |
| Jun 2023    | 3.3%                | 7.0%                   | 6.6%                                     | 4.2%                           | 8.3%               | 7.5%                     | 5.7%                 | 0.6%                          | 6.3%                       | 0.4%                | 6.7%                  |
| May 2023    | 2.6%                | 7.2%                   | 6.2%                                     | 4.3%                           | 7.0%               | 7.8%                     | 5.6%                 | 0.6%                          | 6.1%                       | 0.5%                | 6.6%                  |
| Apr 2023    | 3.2%                | 7.3%                   | 5.6%                                     | 4.8%                           | 6.7%               | 7.3%                     | 5.4%                 | 0.6%                          | 6.0%                       | 0.6%                | 6.6%                  |
| Mar 2023    | 3.5%                | 7.6%                   | 5.7%                                     | 5.8%                           | 9.1%               | 8.0%                     | 5.9%                 | 0.6%                          | 6.5%                       | 0.6%                | 7.1%                  |
| Feb 2023    | 3.3%                | 7.5%                   | 5.2%                                     | 5.4%                           | 9.7%               | 8.0%                     | 6.0%                 | 0.5%                          | 6.5%                       | 0.6%                | 7.1%                  |
| Jan 2023    | 3.7%                | 9.6%                   | 6.3%                                     | 6.3%                           | 10.0%              | 9.0%                     | 6.6%                 | 0.7%                          | 7.3%                       | 1.0%                | 8.3%                  |
| 2022        | 4.5%                | 9.5%                   | 8.0%                                     | 6.0%                           | 9.1%               | 9.9%                     | 5.7%                 | 0.6%                          | 6.3%                       | 2.4%                | 8.8%                  |
| Dec 2022    | 6.6%                | 10.0%                  | 8.1%                                     | 7.5%                           | 9.5%               | 11.2%                    | 7.0%                 | 0.9%                          | 8.0%                       | 1.7%                | 9.7%                  |
| Nov 2022    | 5.1%                | 7.9%                   | 6.3%                                     | 4.6%                           | 7.4%               | 8.6%                     | 5.7%                 | 0.7%                          | 6.4%                       | 0.9%                | 7.3%                  |
| Oct 2022    | 5.0%                | 8.3%                   | 6.8%                                     | 4.4%                           | 7.7%               | 8.9%                     | 5.9%                 | 0.6%                          | 6.5%                       | 1.2%                | 7.7%                  |
| Sep 2022    | 3.4%                | 8.4%                   | 6.9%                                     | 3.8%                           | 8.7%               | 8.5%                     | 5.7%                 | 0.7%                          | 6.4%                       | 1.1%                | 7.5%                  |
| Aug 2022    | 3.8%                | 8.3%                   | 7.2%                                     | 4.7%                           | 7.9%               | 8.6%                     | 6.0%                 | 0.5%                          | 6.6%                       | 1.0%                | 7.6%                  |
| Jul 2022    | 4.5%                | 9.9%                   | 9.0%                                     | 6.0%                           | 9.7%               | 10.4%                    | 6.3%                 | 0.6%                          | 6.8%                       | 2.5%                | 9.3%                  |
| Jun 2022    | 4.9%                | 9.2%                   | 8.6%                                     | 5.8%                           | 7.5%               | 9.3%                     | 5.6%                 | 0.6%                          | 6.2%                       | 2.3%                | 8.5%                  |
| May 2022    | 3.0%                | 7.9%                   | 6.5%                                     | 4.5%                           | 7.9%               | 8.0%                     | 5.3%                 | 0.5%                          | 5.8%                       | 1.4%                | 7.2%                  |
| Apr 2022    | 3.2%                | 9.7%                   | 7.9%                                     | 6.8%                           | 10.4%              | 9.9%                     | 5.6%                 | 0.5%                          | 6.1%                       | 2.9%                | 9.0%                  |
| Mar 2022    | 5.4%                | 12.7%                  | 11.4%                                    | 9.8%                           | 12.3%              | 12.0%                    | 5.7%                 | 0.6%                          | 6.4%                       | 5.3%                | 11.6%                 |
| Feb 2022    | 3.5%                | 10.0%                  | 8.1%                                     | 6.7%                           | 8.5%               | 9.0%                     | 5.2%                 | 0.5%                          | 5.7%                       | 3.0%                | 8.7%                  |
| Jan 2022    | 5.2%                | 11.7%                  | 9.5%                                     | 7.8%                           | 11.9%              | 13.3%                    | 5.1%                 | 0.4%                          | 5.5%                       | 5.8%                | 11.3%                 |
| 2021        | 3.2%                | 8.0%                   | 6.0%                                     | 5.1%                           | 6.7%               | 8.0%                     | 4.9%                 | 0.5%                          | 5.4%                       | 1.8%                | 7.1%                  |
| Dec 2021    | 4.2%                | 11.1%                  | 9.0%                                     | 6.9%                           | 9.7%               | 10.2%                    | 6.1%                 | 0.6%                          | 6.7%                       | 3.0%                | 9.7%                  |
| Nov 2021    | 5.2%                | 10.2%                  | 7.7%                                     | 5.6%                           | 9.2%               | 9.1%                     | 5.5%                 | 0.7%                          | 6.2%                       | 2.5%                | 8.7%                  |
| Oct 2021    | 3.8%                | 8.5%                   | 6.1%                                     | 4.8%                           | 7.4%               | 7.8%                     | 5.1%                 | 0.6%                          | 5.7%                       | 1.6%                | 7.3%                  |
| Sep 2021    | 2.8%                | 7.6%                   | 6.0%                                     | 4.1%                           | 6.2%               | 7.4%                     | 4.9%                 | 0.6%                          | 5.5%                       | 1.2%                | 6.7%                  |