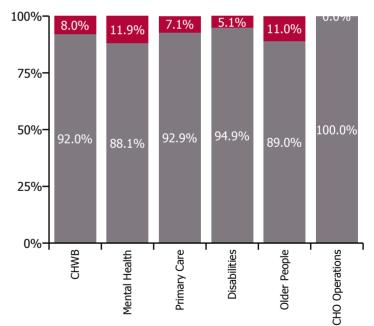

| Health Service Absence Rate - by Care<br>Group: Jul 2023 | Certified<br>absence | Self-<br>certified<br>absence | Non<br>Covid-19<br>absence | Covid-19<br>absence | Total<br>absence<br>rate | % Non<br>Covid-19<br>absence | %<br>Covid-19<br>absence |
|----------------------------------------------------------|----------------------|-------------------------------|----------------------------|---------------------|--------------------------|------------------------------|--------------------------|
| CHO 5                                                    | 5.3%                 | 0.6%                          | 6.0%                       | 0.5%                | 6.5%                     | 91.6%                        | 8.4%                     |
| Community Health & Wellbeing                             | 7.8%                 | 0.0%                          | 7.8%                       | 0.7%                | 8.5%                     | 92.0%                        | 8.0%                     |
| Mental Health                                            | 4.6%                 | 0.5%                          | 5.1%                       | 0.7%                | 5.8%                     | 88.1%                        | 11.9%                    |
| Primary Care                                             | 5.1%                 | 0.4%                          | 5.5%                       | 0.4%                | 5.9%                     | 92.9%                        | 7.1%                     |
| Disabilities                                             | 5.6%                 | 0.9%                          | 6.5%                       | 0.4%                | 6.9%                     | 94.9%                        | 5.1%                     |
| Older People                                             | 6.0%                 | 0.7%                          | 6.7%                       | 0.8%                | 7.5%                     | 89.0%                        | 11.0%                    |
| CHO Operations                                           | 1.7%                 | 0.1%                          | 1.9%                       | 0.0%                | 1.9%                     | 100.0%                       | 0.0%                     |

#### % of Absence Non Covid-19 / Covid-19

| Health Service Absence Rate - by<br>Care Group: Jul 2023 | Medical &<br>Dental | Nursing &<br>Midwifery | Health & Social<br>Care<br>Professionals | Management &<br>Administrative | General<br>Support | Patient & Client<br>Care | Certified<br>absence | Self-<br>certified<br>absence | Non<br>Covid-19<br>absence | Covid-19<br>absence | Total<br>absence<br>rate |
|----------------------------------------------------------|---------------------|------------------------|------------------------------------------|--------------------------------|--------------------|--------------------------|----------------------|-------------------------------|----------------------------|---------------------|--------------------------|
| CHO 5                                                    | 3.3%                | 7.5%                   | 4.8%                                     | 4.7%                           | 6.5%               | 7.2%                     | 5.3%                 | 0.6%                          | 6.0%                       | 0.5%                | 6.5%                     |
| Community Health & Wellbeing                             |                     | 0.0%                   | 0.0%                                     | 12.5%                          |                    | 6.1%                     | 7.8%                 | 0.0%                          | 7.8%                       | 0.7%                | 8.5%                     |
| Mental Health                                            | 0.3%                | 7.2%                   | 3.8%                                     | 4.2%                           | 5.9%               | 4.4%                     | 4.6%                 | 0.5%                          | 5.1%                       | 0.7%                | 5.8%                     |
| Primary Care                                             | 5.0%                | 7.4%                   | 4.7%                                     | 5.5%                           | 2.2%               | 7.3%                     | 5.1%                 | 0.4%                          | 5.5%                       | 0.4%                | 5.9%                     |
| Disabilities                                             | 3.6%                | 7.3%                   | 6.3%                                     | 4.0%                           | 7.5%               | 7.4%                     | 5.6%                 | 0.9%                          | 6.5%                       | 0.4%                | 6.9%                     |
| Older People                                             | 6.8%                | 8.5%                   | 0.7%                                     | 4.6%                           | 9.0%               | 7.5%                     | 6.0%                 | 0.7%                          | 6.7%                       | 0.8%                | 7.5%                     |
| CHO Operations                                           |                     |                        | 0.0%                                     | 2.2%                           | 0.0%               |                          | 1.7%                 | 0.1%                          | 1.9%                       | 0.0%                | 1.9%                     |