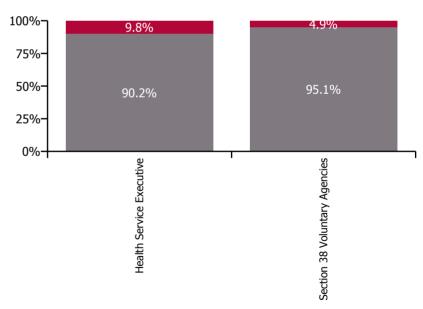

% of Absence Non Covid-19 / Covid-19

| Health Service Absence Rate - by<br>Care Group: Jul 2023 | Medical &<br>Dental | Nursing &<br>Midwifery | Health & Social<br>Care<br>Professionals | Management &<br>Administrative | General<br>Support | Patient & Client<br>Care | Certified<br>absence | Self-<br>certified<br>absence | Non<br>Covid-19<br>absence | Covid-19<br>absence | Total<br>absence<br>rate |
|----------------------------------------------------------|---------------------|------------------------|------------------------------------------|--------------------------------|--------------------|--------------------------|----------------------|-------------------------------|----------------------------|---------------------|--------------------------|
| СНО 5                                                    | 3.3%                | 7.5%                   | 4.8%                                     | 4.7%                           | 6.5%               | 7.2%                     | 5.3%                 | 0.6%                          | 6.0%                       | 0.5%                | 6.5%                     |
| Health Service Executive                                 | 3.3%                | 7.2%                   | 4.0%                                     | 4.9%                           | 6.4%               | 7.1%                     | 5.0%                 | 0.5%                          | 5.6%                       | 0.6%                | 6.2%                     |
| Community Health & Wellbeing                             |                     | 0.0%                   | 0.0%                                     | 12.5%                          |                    | 6.1%                     | 7.8%                 | 0.0%                          | 7.8%                       | 0.7%                | 8.5%                     |
| Mental Health                                            | 0.3%                | 7.2%                   | 3.8%                                     | 4.2%                           | 5.9%               | 4.4%                     | 4.6%                 | 0.5%                          | 5.1%                       | 0.7%                | 5.8%                     |
| Primary Care                                             | 5.0%                | 7.4%                   | 4.7%                                     | 5.5%                           | 2.2%               | 7.3%                     | 5.1%                 | 0.4%                          | 5.5%                       | 0.4%                | 5.9%                     |
| Disabilities                                             | 0.0%                | 2.4%                   | 4.3%                                     | 5.1%                           | 0.0%               | 7.6%                     | 4.0%                 | 0.7%                          | 4.7%                       | 0.3%                | 5.0%                     |
| Older People                                             | 6.8%                | 8.5%                   | 0.7%                                     | 4.6%                           | 9.0%               | 7.5%                     | 6.0%                 | 0.7%                          | 6.7%                       | 0.8%                | 7.5%                     |
| CHO Operations                                           |                     |                        | 0.0%                                     | 2.2%                           | 0.0%               |                          | 1.7%                 | 0.1%                          | 1.9%                       | 0.0%                | 1.9%                     |
| Section 38 Voluntary Agencies                            | 10.5%               | 10.9%                  | 7.3%                                     | 3.2%                           | 7.5%               | 7.3%                     | 6.1%                 | 1.0%                          | 7.1%                       | 0.4%                | 7.4%                     |