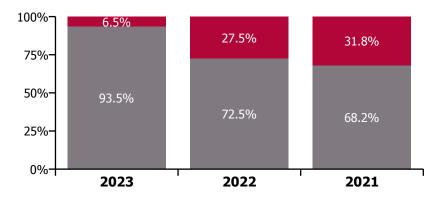

5.8%   |                                | 9.3%                         | 7.8%                                | 5.1%                 | 0.5%                          | 5.6%                       | 2.2%                | 7.8%                     |
| Feb 2020    | 6.1%   |                                | 5.0%                         | 5.6%                                | 5.2%                 | 0.5%                          | 5.6%                       | /0                  | 5.6%                     |
| Jan 2020    | 7.6%   |                                | 5.1%                         | 6.4%                                | 5.8%                 | 0.6%                          | 6.4%                       |                     | 6.4%                     |



Non Covid-19 & Covid-19 Absence



**Total absence rate**