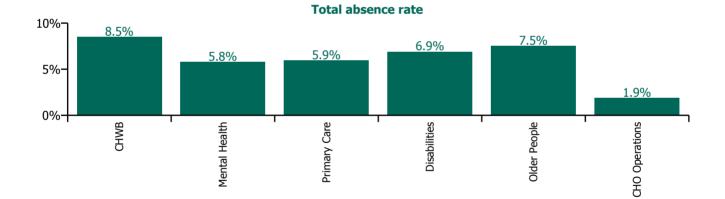

#### Total absence rate

| Health Service Absence Rate - by Care<br>Group: Jul 2023 | Certified<br>absence | Self-<br>certified<br>absence | Non<br>Covid-19<br>absence | Covid-19<br>absence | Total<br>absence<br>rate | % Non<br>Covid-19<br>absence | %<br>Covid-19<br>absence |
|----------------------------------------------------------|----------------------|-------------------------------|----------------------------|---------------------|--------------------------|------------------------------|--------------------------|
| CHO 5                                                    | 5.3%                 | 0.6%                          | 6.0%                       | 0.5%                | 6.5%                     | 91.6%                        | 8.4%                     |
| Community Health & Wellbeing                             | 7.8%                 | 0.0%                          | 7.8%                       | 0.7%                | 8.5%                     | 92.0%                        | 8.0%                     |
| Mental Health                                            | 4.6%                 | 0.5%                          | 5.1%                       | 0.7%                | 5.8%                     | 88.1%                        | 11.9%                    |
| Primary Care                                             | 5.1%                 | 0.4%                          | 5.5%                       | 0.4%                | 5.9%                     | 92.9%                        | 7.1%                     |
| Disabilities                                             | 5.6%                 | 0.9%                          | 6.5%                       | 0.4%                | 6.9%                     | 94.9%                        | 5.1%                     |
| Older People                                             | 6.0%                 | 0.7%                          | 6.7%                       | 0.8%                | 7.5%                     | 89.0%                        | 11.0%                    |
| CHO Operations                                           | 1.7%                 | 0.1%                          | 1.9%                       | 0.0%                | 1.9%                     | 100.0%                       | 0.0%                     |