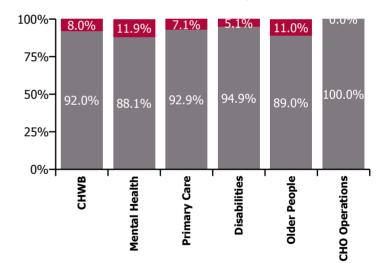

#### % of Absence Non Covid-19 / Covid-19

| Health Service Absence Rate - by<br>Care Group: Jul 2023 | Medical &<br>Dental | Nursing &<br>Midwifery | Health & Social<br>Care<br>Professionals | Management &<br>Administrative | General<br>Support | Patient & Client<br>Care | Certified<br>absence | Self-<br>certified<br>absence | Non<br>Covid-19<br>absence | Covid-19<br>absence | Total<br>absence<br>rate |
|----------------------------------------------------------|---------------------|------------------------|------------------------------------------|--------------------------------|--------------------|--------------------------|----------------------|-------------------------------|----------------------------|---------------------|--------------------------|
| CHO 5                                                    | 3.3%                | 7.5%                   | 4.8%                                     | 4.7%                           | 6.5%               | 7.2%                     | 5.3%                 | 0.6%                          | 6.0%                       | 0.5%                | 6.5%                     |
| Community Health & Wellbeing                             |                     | 0.0%                   | 0.0%                                     | 12.5%                          |                    | 6.1%                     | 7.8%                 | 0.0%                          | 7.8%                       | 0.7%                | 8.5%                     |
| Mental Health                                            | 0.3%                | 7.2%                   | 3.8%                                     | 4.2%                           | 5.9%               | 4.4%                     | 4.6%                 | 0.5%                          | 5.1%                       | 0.7%                | 5.8%                     |
| Primary Care                                             | 5.0%                | 7.4%                   | 4.7%                                     | 5.5%                           | 2.2%               | 7.3%                     | 5.1%                 | 0.4%                          | 5.5%                       | 0.4%                | 5.9%                     |
| Disabilities                                             | 3.6%                | 7.3%                   | 6.3%                                     | 4.0%                           | 7.5%               | 7.4%                     | 5.6%                 | 0.9%                          | 6.5%                       | 0.4%                | 6.9%                     |
| Older People                                             | 6.8%                | 8.5%                   | 0.7%                                     | 4.6%                           | 9.0%               | 7.5%                     | 6.0%                 | 0.7%                          | 6.7%                       | 0.8%                | 7.5%                     |
| CHO Operations                                           |                     |                        | 0.0%                                     | 2.2%                           | 0.0%               |                          | 1.7%                 | 0.1%                          | 1.9%                       | 0.0%                | 1.9%                     |

| Health Service Absence Rate - by Care<br>Group: Jul 2023 | Certified<br>absence | Self-<br>certified<br>absence | Non<br>Covid-19<br>absence | Covid-19<br>absence | Total<br>absence<br>rate | % Non<br>Covid-19<br>absence | %<br>Covid-19<br>absence |
|----------------------------------------------------------|----------------------|-------------------------------|----------------------------|---------------------|--------------------------|------------------------------|--------------------------|
| CHO 5                                                    | 5.3%                 | 0.6%                          | 6.0%                       | 0.5%                | 6.5%                     | 91.6%                        | 8.4%                     |
| Community Health & Wellbeing                             | 7.8%                 | 0.0%                          | 7.8%                       | 0.7%                | 8.5%                     | 92.0%                        | 8.0%                     |
| Mental Health                                            | 4.6%                 | 0.5%                          | 5.1%                       | 0.7%                | 5.8%                     | 88.1%                        | 11.9%                    |
| Primary Care                                             | 5.1%                 | 0.4%                          | 5.5%                       | 0.4%                | 5.9%                     | 92.9%                        | 7.1%                     |
| Disabilities                                             | 5.6%                 | 0.9%                          | 6.5%                       | 0.4%                | 6.9%                     | 94.9%                        | 5.1%                     |
| Older People                                             | 6.0%                 | 0.7%                          | 6.7%                       | 0.8%                | 7.5%                     | 89.0%                        | 11.0%                    |
| CHO Operations                                           | 1.7%                 | 0.1%                          | 1.9%                       | 0.0%                | 1.9%                     | 100.0%                       | 0.0%                     |