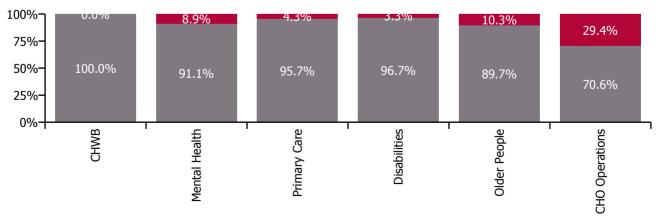

Non Covid-19 & Covid-19 Absence

| Health Service Absence Rate - by Care<br>Group: Jun 2023 | Certified<br>absence | Self-<br>certified<br>absence | Non<br>Covid-19<br>absence | Covid-19<br>absence | Total<br>absence<br>rate | % Non<br>Covid-19<br>absence | %<br>Covid-19<br>absence |
|----------------------------------------------------------|----------------------|-------------------------------|----------------------------|---------------------|--------------------------|------------------------------|--------------------------|
| CHO 5                                                    | 5.7%                 | 0.6%                          | 6.3%                       | 0.4%                | 6.7%                     | 93.8%                        | 6.2%                     |
| Community Health & Wellbeing                             | 7.9%                 | 0.3%                          | 8.2%                       | 0.0%                | 8.2%                     | 100.0%                       | 0.0%                     |
| Mental Health                                            | 4.7%                 | 0.6%                          | 5.3%                       | 0.5%                | 5.8%                     | 91.1%                        | 8.9%                     |
| Primary Care                                             | 5.4%                 | 0.3%                          | 5.7%                       | 0.3%                | 5.9%                     | 95.7%                        | 4.3%                     |
| Disabilities                                             | 6.8%                 | 0.7%                          | 7.5%                       | 0.3%                | 7.7%                     | 96.7%                        | 3.3%                     |
| Older People                                             | 5.8%                 | 0.6%                          | 6.5%                       | 0.7%                | 7.2%                     | 89.7%                        | 10.3%                    |
| CHO Operations                                           | 0.6%                 | 0.1%                          | 0.7%                       | 0.3%                | 1.0%                     | 70.6%                        | 29.4%                    |