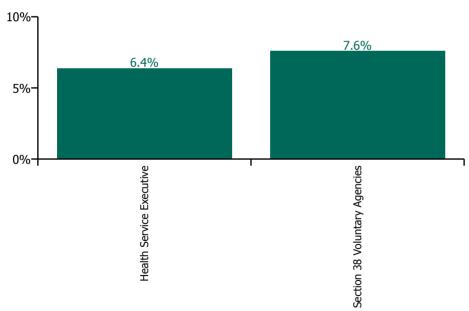

### Total absence rate

#### % of Absence Non Covid-19 / Covid-19

| Health Service Absence Rate - by<br>Care Group: Jun 2023 | Medical &<br>Dental | Nursing &<br>Midwifery | Health & Social<br>Care<br>Professionals | Management &<br>Administrative | General<br>Support | Patient & Client<br>Care | Certified<br>absence | Self-<br>certified<br>absence | Non<br>Covid-19<br>absence | Covid-19<br>absence | Total<br>absence<br>rate |
|----------------------------------------------------------|---------------------|------------------------|------------------------------------------|--------------------------------|--------------------|--------------------------|----------------------|-------------------------------|----------------------------|---------------------|--------------------------|
| СНО 5                                                    | 3.3%                | 7.0%                   | 6.6%                                     | 4.2%                           | 8.3%               | 7.5%                     | 5.7%                 | 0.6%                          | 6.3%                       | 0.4%                | 6.7%                     |
| Health Service Executive                                 | 3.3%                | 6.8%                   | 5.9%                                     | 4.3%                           | 8.7%               | 7.4%                     | 5.4%                 | 0.6%                          | 5.9%                       | 0.4%                | 6.4%                     |
| Community Health & Wellbeing                             |                     | 0.0%                   | 28.0%                                    | 7.9%                           |                    | 7.2%                     | 7.9%                 | 0.3%                          | 8.2%                       | 0.0%                | 8.2%                     |
| Mental Health                                            | 2.8%                | 5.5%                   | 4.0%                                     | 5.1%                           | 8.8%               | 7.1%                     | 4.7%                 | 0.6%                          | 5.3%                       | 0.5%                | 5.8%                     |
| Primary Care                                             | 4.4%                | 7.4%                   | 6.2%                                     | 3.7%                           | 0.7%               | 8.2%                     | 5.4%                 | 0.3%                          | 5.7%                       | 0.3%                | 5.9%                     |
| Disabilities                                             | 0.0%                | 7.4%                   | 8.3%                                     | 7.3%                           | 0.0%               | 9.0%                     | 7.2%                 | 0.9%                          | 8.1%                       | 0.0%                | 8.1%                     |
| Older People                                             | 0.0%                | 8.1%                   | 4.8%                                     | 4.0%                           | 11.3%              | 6.8%                     | 5.8%                 | 0.6%                          | 6.5%                       | 0.7%                | 7.2%                     |
| CHO Operations                                           |                     |                        | 0.0%                                     | 1.2%                           | 0.0%               |                          | 0.6%                 | 0.1%                          | 0.7%                       | 0.3%                | 1.0%                     |
| Section 38 Voluntary Agencies                            | 10.9%               | 8.6%                   | 8.8%                                     | 3.7%                           | 2.1%               | 7.7%                     | 6.7%                 | 0.6%                          | 7.3%                       | 0.3%                | 7.6%                     |