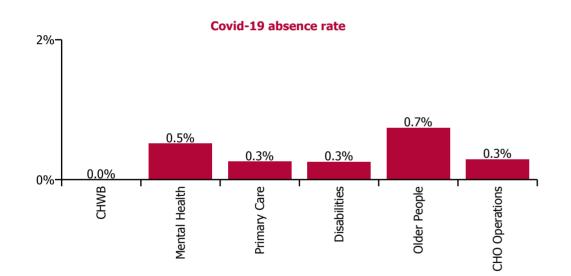

| Health Service Absence Rate - by Care<br>Group: Jun 2023 | Certified<br>absence | Self-<br>certified<br>absence | Non<br>Covid-19<br>absence | Covid-19<br>absence | Total<br>absence<br>rate | % Non<br>Covid-19<br>absence | %<br>Covid-19<br>absence |
|----------------------------------------------------------|----------------------|-------------------------------|----------------------------|---------------------|--------------------------|------------------------------|--------------------------|
| CHO 5                                                    | 5.7%                 | 0.6%                          | 6.3%                       | 0.4%                | 6.7%                     | 93.8%                        | 6.2%                     |
| Community Health & Wellbeing                             | 7.9%                 | 0.3%                          | 8.2%                       | 0.0%                | 8.2%                     | 100.0%                       | 0.0%                     |
| Mental Health                                            | 4.7%                 | 0.6%                          | 5.3%                       | 0.5%                | 5.8%                     | 91.1%                        | 8.9%                     |
| Primary Care                                             | 5.4%                 | 0.3%                          | 5.7%                       | 0.3%                | 5.9%                     | 95.7%                        | 4.3%                     |
| Disabilities                                             | 6.8%                 | 0.7%                          | 7.5%                       | 0.3%                | 7.7%                     | 96.7%                        | 3.3%                     |
| Older People                                             | 5.8%                 | 0.6%                          | 6.5%                       | 0.7%                | 7.2%                     | 89.7%                        | 10.3%                    |
| CHO Operations                                           | 0.6%                 | 0.1%                          | 0.7%                       | 0.3%                | 1.0%                     | 70.6%                        | 29.4%                    |

#### % of Absence Non Covid-19 / Covid-19

| Health Service Covid-19 Absence Rate - by<br>Staff Category & Care Group: Jun 2023 | Medical &<br>Dental | Nursing &<br>Midwifery | Health & Social<br>Care<br>Professionals | Management &<br>Administrative | General<br>Support | Patient & Client<br>Care | Covid-19<br>absence | Non Covid-19<br>absence | Total<br>absence rate |
|------------------------------------------------------------------------------------|---------------------|------------------------|------------------------------------------|--------------------------------|--------------------|--------------------------|---------------------|-------------------------|-----------------------|
| CHO 5                                                                              | 0.2%                | 0.6%                   | 0.5%                                     | 4.2%                           | 0.7%               | 0.3%                     | 0.4%                | 6.3%                    | 6.7%                  |
| Community Health & Wellbeing                                                       |                     | 0.0%                   | 0.0%                                     | 7.9%                           |                    | 0.0%                     | 0.0%                | 8.2%                    | 8.2%                  |
| Mental Health                                                                      | 0.0%                | 0.8%                   | 0.1%                                     | 5.1%                           | 0.6%               | 0.0%                     | 0.5%                | 5.3%                    | 5.8%                  |
| Primary Care                                                                       | 0.5%                | 0.0%                   | 0.3%                                     | 3.7%                           | 0.0%               | 1.4%                     | 0.3%                | 5.7%                    | 5.9%                  |
| Disabilities                                                                       | 0.0%                | 0.0%                   | 1.0%                                     | 5.2%                           | 0.0%               | 0.2%                     | 0.3%                | 7.5%                    | 7.7%                  |
| Older People                                                                       | 0.0%                | 1.1%                   | 0.0%                                     | 4.0%                           | 1.6%               | 0.4%                     | 0.7%                | 6.5%                    | 7.2%                  |
| CHO Operations                                                                     |                     |                        | 0.0%                                     | 1.2%                           | 0.0%               |                          | 0.3%                | 0.7%                    | 1.0%                  |