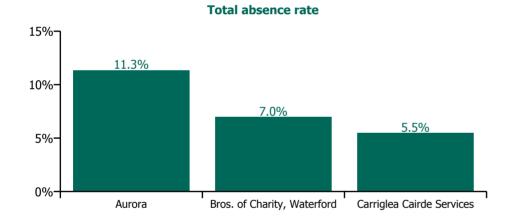

### Total absence rate

### Non Covid-19 & Covid-19 Absence

| Health Service Absence Rate - by<br>Care Group: Jun 2023 | Medical &<br>Dental | Nursing &<br>Midwifery | Health & Social<br>Care<br>Professionals | Management &<br>Administrative | General<br>Support | Patient & Client<br>Care | Certified<br>absence | Self-<br>certified<br>absence | Non<br>Covid-19<br>absence | Covid-19<br>absence | Total<br>absence<br>rate |
|----------------------------------------------------------|---------------------|------------------------|------------------------------------------|--------------------------------|--------------------|--------------------------|----------------------|-------------------------------|----------------------------|---------------------|--------------------------|
| CHO 5                                                    | 10.9%               | 8.6%                   | 8.8%                                     | 3.7%                           | 2.1%               | 7.7%                     | 6.7%                 | 0.6%                          | 7.3%                       | 0.3%                | 7.6%                     |
| Section 38 Voluntary Agencies                            | 10.9%               | 8.6%                   | 8.8%                                     | 3.7%                           | 2.1%               | 7.7%                     | 6.7%                 | 0.6%                          | 7.3%                       | 0.3%                | 7.6%                     |
| Aurora                                                   |                     | 18.9%                  | 13.6%                                    | 1.9%                           | 2.9%               | 10.9%                    | 10.8%                | 0.5%                          | 11.3%                      | 0.0%                | 11.3%                    |
| Bros. of Charity, Waterford                              | 10.9%               | 7.6%                   | 8.9%                                     | 5.4%                           | 4.5%               | 6.7%                     | 5.7%                 | 0.7%                          | 6.4%                       | 0.5%                | 7.0%                     |
| Carriglea Cairde Services                                |                     | 3.4%                   | 3.5%                                     | 0.7%                           | 0.0%               | 7.1%                     | 5.1%                 | 0.3%                          | 5.4%                       | 0.1%                | 5.5%                     |