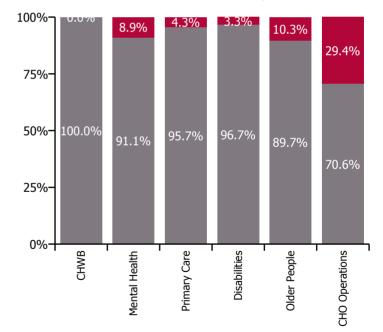

| Health Service Absence Rate - by Care<br>Group: Jun 2023 | Certified<br>absence | Self-<br>certified<br>absence | Non<br>Covid-19<br>absence | Covid-19<br>absence | Total<br>absence<br>rate | % Non<br>Covid-19<br>absence | %<br>Covid-19<br>absence |
|----------------------------------------------------------|----------------------|-------------------------------|----------------------------|---------------------|--------------------------|------------------------------|--------------------------|
| CHO 5                                                    | 5.7%                 | 0.6%                          | 6.3%                       | 0.4%                | 6.7%                     | 93.8%                        | 6.2%                     |
| Community Health & Wellbeing                             | 7.9%                 | 0.3%                          | 8.2%                       | 0.0%                | 8.2%                     | 100.0%                       | 0.0%                     |
| Mental Health                                            | 4.7%                 | 0.6%                          | 5.3%                       | 0.5%                | 5.8%                     | 91.1%                        | 8.9%                     |
| Primary Care                                             | 5.4%                 | 0.3%                          | 5.7%                       | 0.3%                | 5.9%                     | 95.7%                        | 4.3%                     |
| Disabilities                                             | 6.8%                 | 0.7%                          | 7.5%                       | 0.3%                | 7.7%                     | 96.7%                        | 3.3%                     |
| Older People                                             | 5.8%                 | 0.6%                          | 6.5%                       | 0.7%                | 7.2%                     | 89.7%                        | 10.3%                    |
| CHO Operations                                           | 0.6%                 | 0.1%                          | 0.7%                       | 0.3%                | 1.0%                     | 70.6%                        | 29.4%                    |