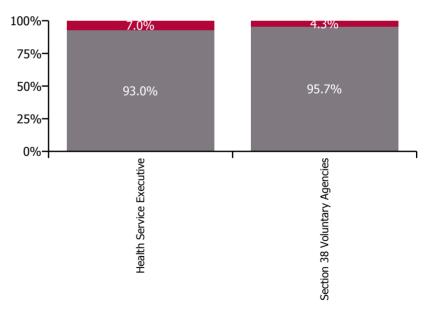

Non Covid-19 & Covid-19 Absence

#### % of Absence Non Covid-19 / Covid-19

| Health Service Absence Rate - by<br>Care Group: Jun 2023 | Medical &<br>Dental | Nursing &<br>Midwifery | Health & Social<br>Care<br>Professionals | Management &<br>Administrative | General<br>Support | Patient & Client<br>Care | Certified<br>absence | Self-<br>certified<br>absence | Non<br>Covid-19<br>absence | Covid-19<br>absence | Total<br>absence<br>rate |
|----------------------------------------------------------|---------------------|------------------------|------------------------------------------|--------------------------------|--------------------|--------------------------|----------------------|-------------------------------|----------------------------|---------------------|--------------------------|
| СНО 5                                                    | 3.3%                | 7.0%                   | 6.6%                                     | 4.2%                           | 8.3%               | 7.5%                     | 5.7%                 | 0.6%                          | 6.3%                       | 0.4%                | 6.7%                     |
| Health Service Executive                                 | 3.3%                | 6.8%                   | 5.9%                                     | 4.3%                           | 8.7%               | 7.4%                     | 5.4%                 | 0.6%                          | 5.9%                       | 0.4%                | 6.4%                     |
| Community Health & Wellbeing                             |                     | 0.0%                   | 28.0%                                    | 7.9%                           |                    | 7.2%                     | 7.9%                 | 0.3%                          | 8.2%                       | 0.0%                | 8.2%                     |
| Mental Health                                            | 2.8%                | 5.5%                   | 4.0%                                     | 5.1%                           | 8.8%               | 7.1%                     | 4.7%                 | 0.6%                          | 5.3%                       | 0.5%                | 5.8%                     |
| Primary Care                                             | 4.4%                | 7.4%                   | 6.2%                                     | 3.7%                           | 0.7%               | 8.2%                     | 5.4%                 | 0.3%                          | 5.7%                       | 0.3%                | 5.9%                     |
| Disabilities                                             | 0.0%                | 7.4%                   | 8.3%                                     | 7.3%                           | 0.0%               | 9.0%                     | 7.2%                 | 0.9%                          | 8.1%                       | 0.0%                | 8.1%                     |
| Older People                                             | 0.0%                | 8.1%                   | 4.8%                                     | 4.0%                           | 11.3%              | 6.8%                     | 5.8%                 | 0.6%                          | 6.5%                       | 0.7%                | 7.2%                     |
| CHO Operations                                           |                     |                        | 0.0%                                     | 1.2%                           | 0.0%               |                          | 0.6%                 | 0.1%                          | 0.7%                       | 0.3%                | 1.0%                     |
| Section 38 Voluntary Agencies                            | 10.9%               | 8.6%                   | 8.8%                                     | 3.7%                           | 2.1%               | 7.7%                     | 6.7%                 | 0.6%                          | 7.3%                       | 0.3%                | 7.6%                     |