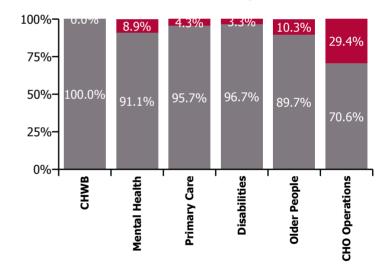

| Health Service Absence Rate - by Care<br>Group: Jun 2023 | Certified<br>absence | Self-<br>certified<br>absence | Non<br>Covid-19<br>absence | Covid-19<br>absence | Total<br>absence<br>rate | % Non<br>Covid-19<br>absence | %<br>Covid-19<br>absence |
|----------------------------------------------------------|----------------------|-------------------------------|----------------------------|---------------------|--------------------------|------------------------------|--------------------------|
| CHO 5                                                    | 5.7%                 | 0.6%                          | 6.3%                       | 0.4%                | 6.7%                     | 93.8%                        | 6.2%                     |
| Community Health & Wellbeing                             | 7.9%                 | 0.3%                          | 8.2%                       | 0.0%                | 8.2%                     | 100.0%                       | 0.0%                     |
| Mental Health                                            | 4.7%                 | 0.6%                          | 5.3%                       | 0.5%                | 5.8%                     | 91.1%                        | 8.9%                     |
| Primary Care                                             | 5.4%                 | 0.3%                          | 5.7%                       | 0.3%                | 5.9%                     | 95.7%                        | 4.3%                     |
| Disabilities                                             | 6.8%                 | 0.7%                          | 7.5%                       | 0.3%                | 7.7%                     | 96.7%                        | 3.3%                     |
| Older People                                             | 5.8%                 | 0.6%                          | 6.5%                       | 0.7%                | 7.2%                     | 89.7%                        | 10.3%                    |
| CHO Operations                                           | 0.6%                 | 0.1%                          | 0.7%                       | 0.3%                | 1.0%                     | 70.6%                        | 29.4%                    |