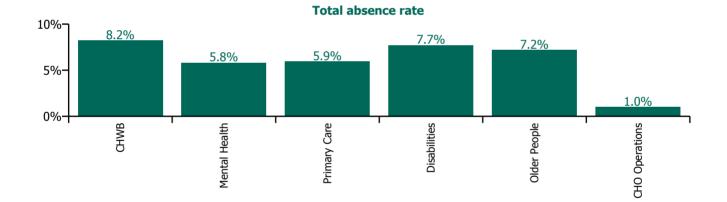

### Total absence rate

| Health Service Absence Rate - by Care<br>Group: Jun 2023 | Certified<br>absence | Self-<br>certified<br>absence | Non<br>Covid-19<br>absence | Covid-19<br>absence | Total<br>absence<br>rate | % Non<br>Covid-19<br>absence | %<br>Covid-19<br>absence |
|----------------------------------------------------------|----------------------|-------------------------------|----------------------------|---------------------|--------------------------|------------------------------|--------------------------|
| CHO 5                                                    | 5.7%                 | 0.6%                          | 6.3%                       | 0.4%                | 6.7%                     | 93.8%                        | 6.2%                     |
| Community Health & Wellbeing                             | 7.9%                 | 0.3%                          | 8.2%                       | 0.0%                | 8.2%                     | 100.0%                       | 0.0%                     |
| Mental Health                                            | 4.7%                 | 0.6%                          | 5.3%                       | 0.5%                | 5.8%                     | 91.1%                        | 8.9%                     |
| Primary Care                                             | 5.4%                 | 0.3%                          | 5.7%                       | 0.3%                | 5.9%                     | 95.7%                        | 4.3%                     |
| Disabilities                                             | 6.8%                 | 0.7%                          | 7.5%                       | 0.3%                | 7.7%                     | 96.7%                        | 3.3%                     |
| Older People                                             | 5.8%                 | 0.6%                          | 6.5%                       | 0.7%                | 7.2%                     | 89.7%                        | 10.3%                    |
| CHO Operations                                           | 0.6%                 | 0.1%                          | 0.7%                       | 0.3%                | 1.0%                     | 70.6%                        | 29.4%                    |