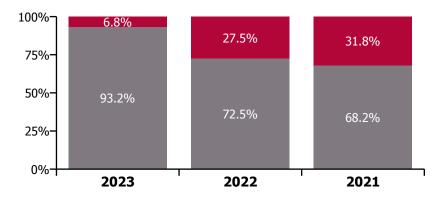

### Total absence rate

Non Covid-19 & Covid-19 Absence

Non Covid-19 & Covid-19 Absence

**Total absence rate** 