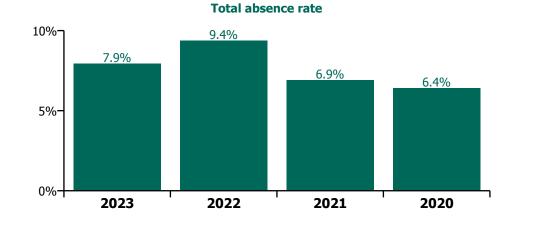

## CHO 5 Section 38's

| Year/ month | Aurora | Bros. of Charity,<br>Waterford | Carriglea Cairde<br>Services | Section 38<br>Voluntary<br>Agencies | Certified<br>absence | Self-<br>certified<br>absence | Non<br>Covid-19<br>absence | Covid-19<br>absence | Total<br>absence<br>rate |
|-------------|--------|--------------------------------|------------------------------|-------------------------------------|----------------------|-------------------------------|----------------------------|---------------------|--------------------------|
| 2023        | 10.7%  | 7.5%                           | 5.8%                         | 7.9%                                | 6.8%                 | 0.7%                          | 7.4%                       | 0.5%                | 7.9%                     |
| Jun 2023    | 11.3%  | 7.0%                           | 5.5%                         | 7.6%                                | 6.7%                 | 0.6%                          | 7.3%                       | 0.3%                | 7.6%                     |
| May 2023    | 10.2%  | 7.2%                           | 5.9%                         | 7.7%                                | 6.6%                 | 0.6%                          | 7.2%                       | 0.5%                | 7.7%                     |
| Apr 2023    | 10.7%  | 6.9%                           | 7.0%                         | 7.9%                                | 6.7%                 | 0.7%                          | 7.4%                       | 0.5%                | 7.9%                     |
| Mar 2023    | 11.3%  | 7.1%                           | 5.6%                         | 7.8%                                | 6.7%                 | 0.7%                          | 7.4%                       | 0.5%                | 7.8%                     |
| Feb 2023    | 8.9%   | 7.6%                           | 5.7%                         | 7.6%                                | 6.6%                 | 0.6%                          | 7.3%                       | 0.4%                | 7.6%                     |
| Jan 2023    | 11.9%  | 8.9%                           | 5.5%                         | 9.0%                                | 7.3%                 | 0.8%                          | 8.0%                       | 1.0%                | 9.0%                     |
| 2022        | 10.3%  | 9.8%                           | 6.9%                         | 9.4%                                | 6.1%                 | 0.7%                          | 6.8%                       | 2.6%                | 9.4%                     |
| Dec 2022    | 11.6%  | 12.2%                          | 6.1%                         | 10.7%                               | 7.8%                 | 1.2%                          | 9.0%                       | 1.7%                | 10.7%                    |
| Nov 2022    | 9.9%   | 8.1%                           | 5.7%                         | 8.1%                                | 6.7%                 | 0.8%                          | 7.5%                       | 0.6%                | 8.1%                     |
| Oct 2022    | 10.8%  | 9.2%                           | 5.8%                         | 9.0%                                | 7.3%                 | 0.6%                          | 7.9%                       | 1.1%                | 9.0%                     |
| Sep 2022    | 9.7%   | 9.8%                           | 3.8%                         | 8.8%                                | 7.1%                 | 0.9%                          | 8.0%                       | 0.8%                | 8.8%                     |
| Aug 2022    | 10.3%  | 9.9%                           | 4.5%                         | 9.2%                                | 7.5%                 | 0.5%                          | 8.0%                       | 1.2%                | 9.2%                     |
| Jul 2022    | 11.9%  | 9.7%                           | 6.0%                         | 9.6%                                | 6.5%                 | 0.7%                          | 7.2%                       | 2.4%                | 9.6%                     |
| Jun 2022    | 8.7%   | 8.6%                           | 7.4%                         | 8.4%                                | 5.7%                 | 0.7%                          | 6.4%                       | 2.0%                | 8.4%                     |
| May 2022    | 7.5%   | 8.3%                           | 7.1%                         | 7.9%                                | 5.7%                 | 0.6%                          | 6.2%                       | 1.7%                | 7.9%                     |
| Apr 2022    | 8.8%   | 9.3%                           | 9.9%                         | 9.3%                                | 5.2%                 | 0.6%                          | 5.9%                       | 3.4%                | 9.3%                     |
| Mar 2022    | 10.9%  | 11.2%                          | 9.3%                         | 10.8%                               | 4.9%                 | 0.7%                          | 5.6%                       | 5.2%                | 10.8%                    |
| Feb 2022    | 8.7%   | 9.4%                           | 6.5%                         | 8.8%                                | 4.8%                 | 0.5%                          | 5.3%                       | 3.5%                | 8.8%                     |
| Jan 2022    | 14.3%  | 11.5%                          | 11.1%                        | 12.1%                               | 4.4%                 | 0.5%                          | 4.9%                       | 7.2%                | 12.1%                    |
| 2021        | 8.7%   | 7.0%                           | 4.7%                         | 6.9%                                | 4.2%                 | 0.5%                          | 4.7%                       | 2.2%                | 6.9%                     |
| Dec 2021    | 7.8%   | 9.3%                           | 7.5%                         | 8.5%                                | 4.5%                 | 0.8%                          | 5.3%                       | 3.2%                | 8.5%                     |
| Nov 2021    | 10.0%  | 7.8%                           | 5.8%                         | 8.0%                                | 4.5%                 | 0.5%                          | 5.0%                       | 3.0%                | 8.0%                     |
| Oct 2021    |        | 6.4%                           | 6.2%                         | 6.4%                                | 3.7%                 | 0.7%                          | 4.5%                       | 1.9%                | 6.4%                     |
| Sep 2021    | 7.7%   | 5.6%                           | 4.4%                         | 5.9%                                | 4.1%                 | 0.5%                          | 4.5%                       | 1.4%                | 5.9%                     |
| Aug 2021    | 7.5%   | 7.2%                           | 3.0%                         | 6.4%                                | 4.3%                 | 0.5%                          | 4.8%                       | 1.5%                | 6.4%                     |
| Jul 2021    |        | 5.4%                           | 4.6%                         | 5.2%                                | 3.3%                 | 0.5%                          | 3.8%                       | 1.4%                | 5.2%                     |
| Jun 2021    | 6.8%   | 4.9%                           | 2.7%                         | 5.0%                                | 3.9%                 | 0.5%                          | 4.4%                       | 0.6%                | 5.0%                     |
| May 2021    | 6.6%   | 5.1%                           | 2.8%                         | 5.1%                                | 3.9%                 | 0.3%                          | 4.2%                       | 1.0%                | 5.1%                     |
| Apr 2021    | 6.2%   | 5.7%                           | 3.3%                         | 5.4%                                | 3.8%                 | 0.3%                          | 4.2%                       | 1.2%                | 5.4%                     |
| Mar 2021    | 6.7%   | 8.1%                           | 4.2%                         | 6.9%                                | 4.5%                 | 0.8%                          | 5.3%                       | 1.6%                | 6.9%                     |
| Feb 2021    | 14.8%  | 8.6%                           | 6.0%                         | 9.5%                                | 4.9%                 | 0.5%                          | 5.4%                       | 4.1%                | 9.5%                     |
| Jan 2021    | 14.8%  | 9.6%                           | 5.1%                         | 10.1%                               | 4.7%                 | 0.3%                          | 5.0%                       | 5.2%                | 10.1%                    |
| 2020        | 6.6%   | 6.7%                           | 5.3%                         | 6.4%                                | 4.8%                 | 0.4%                          | 5.3%                       | 1.1%                | 6.4%                     |
| Dec 2020    | 7.6%   |                                | 2.4%                         | 6.5%                                | 4.5%                 | 0.5%                          | 5.0%                       | 1.6%                | 6.5%                     |
| Nov 2020    | 6.0%   |                                | 2.5%                         | 5.3%                                | 4.1%                 | 0.5%                          | 4.5%                       | 0.7%                | 5.3%                     |
| Oct 2020    | 7.8%   | 1                              | 2.7%                         | 5.7%                                | 4.0%                 | 0.4%                          | 4.4%                       | 1.3%                | 5.7%                     |
| Sep 2020    | 6.9%   | 1                              | 4.8%                         | 5.9%                                | 4.5%                 | 0.3%                          | 4.8%                       | 1.1%                | 5.9%                     |
| Aug 2020    | 6.3%   | 1                              | 4.6%                         | 5.3%                                | 4.7%                 | 0.3%                          | 4.9%                       | 0.3%                | 5.3%                     |
| Jul 2020    | 6.1%   |                                | 5.6%                         | 5.8%                                | 4.6%                 | 1.0%                          | 5.6%                       | 0.2%                | 5.8%                     |
| Jun 2020    | 5.9%   |                                | 4.3%                         | 5.1%                                | 4.4%                 | 0.3%                          | 4.7%                       | 0.4%                | 5.1%                     |
| May 2020    | 5.5%   | 1                              | 6.2%                         | 7.3%                                | 4.9%                 | 0.2%                          | 5.1%                       | 2.2%                | 7.3%                     |
| Apr 2020    | 7.6%   |                                | 11.7%                        | 10.4%                               | 6.2%                 | 0.4%                          | 6.6%                       | 3.9%                | 10.4%                    |
| Mar 2020    | 5.8%   |                                | 9.3%                         | 7.8%                                | 5.1%                 | 0.5%                          | 5.6%                       | 2.2%                | 7.8%                     |
| Feb 2020    | 6.1%   |                                | 5.0%                         | 5.6%                                | 5.2%                 | 0.5%                          | 5.6%                       |                     | 5.6%                     |
| Jan 2020    | 7.6%   | 6.3%                           | 5.1%                         | 6.4%                                | 5.8%                 | 0.6%                          | 6.4%                       |                     | 6.4%                     |

Non Covid-19 & Covid-19 Absence

**Total absence rate** 