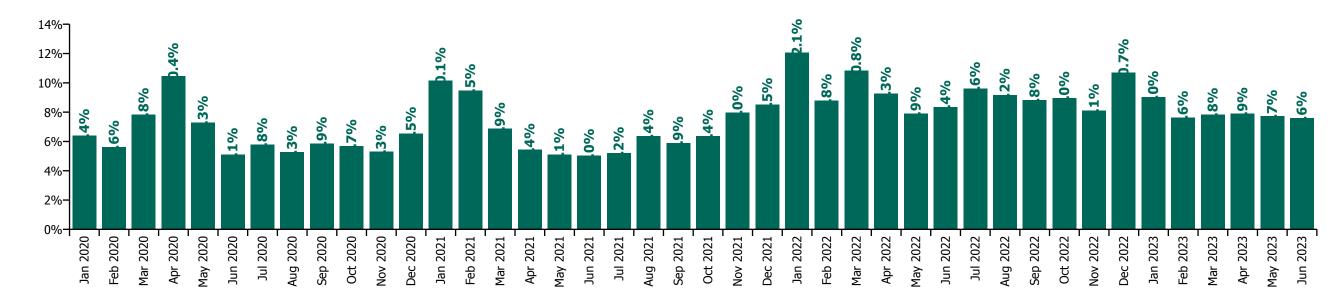

# CHO 5 by Staff Category

| Year/ month | Medical &<br>Dental | Nursing &<br>Midwifery | Health & Social<br>Care<br>Professionals | Management &<br>Administrative | General<br>Support | Patient & Client<br>Care | Certified<br>absence | Self-<br>certified<br>absence | Non<br>Covid-19<br>absence | Covid-19<br>absence | Total<br>absence rate |
|-------------|---------------------|------------------------|------------------------------------------|--------------------------------|--------------------|--------------------------|----------------------|-------------------------------|----------------------------|---------------------|-----------------------|
| 2023        | 3.3%                | 7.7%                   | 5.9%                                     | 5.1%                           | 8.5%               | 7.9%                     | 5.9%                 | 0.6%                          | 6.5%                       | 0.6%                | 7.1%                  |
| Jun 2023    | 3.3%                | 7.0%                   | 6.6%                                     | 4.2%                           | 8.3%               | 7.5%                     | 5.7%                 | 0.6%                          | 6.3%                       | 0.4%                | 6.7%                  |
| May 2023    | 2.6%                | 7.2%                   | 6.2%                                     | 4.3%                           | 7.0%               | 7.8%                     | 5.6%                 | 0.6%                          | 6.1%                       | 0.5%                | 6.6%                  |
| Apr 2023    | 3.2%                | 7.3%                   | 5.6%                                     | 4.8%                           | 6.7%               | 7.3%                     | 5.4%                 | 0.6%                          | 6.0%                       | 0.6%                | 6.6%                  |
| Mar 2023    | 3.5%                | 7.6%                   | 5.7%                                     | 5.8%                           | 9.1%               | 8.0%                     | 5.9%                 | 0.6%                          | 6.5%                       | 0.6%                | 7.1%                  |
| Feb 2023    | 3.3%                | 7.5%                   | 5.2%                                     | 5.4%                           | 9.7%               | 8.0%                     | 6.0%                 | 0.5%                          | 6.5%                       | 0.6%                | 7.1%                  |
| Jan 2023    | 3.7%                | 9.6%                   | 6.3%                                     | 6.3%                           | 10.0%              | 9.0%                     | 6.6%                 | 0.7%                          | 7.3%                       | 1.0%                | 8.3%                  |
| 2022        | 4.5%                | 9.5%                   | 8.0%                                     | 6.0%                           | 9.1%               | 9.9%                     | 5.7%                 | 0.6%                          | 6.3%                       | 2.4%                | 8.8%                  |
| Dec 2022    | 6.6%                | 10.0%                  | 8.1%                                     | 7.5%                           | 9.5%               | 11.2%                    | 7.0%                 | 0.9%                          | 8.0%                       | 1.7%                | 9.7%                  |
| Nov 2022    | 5.1%                | 7.9%                   | 6.3%                                     | 4.6%                           | 7.4%               | 8.6%                     | 5.7%                 | 0.7%                          | 6.4%                       | 0.9%                | 7.3%                  |
| Oct 2022    | 5.0%                | 8.3%                   | 6.8%                                     | 4.4%                           | 7.7%               | 8.9%                     | 5.9%                 | 0.6%                          | 6.5%                       | 1.2%                | 7.7%                  |
| Sep 2022    | 3.4%                | 8.4%                   | 6.9%                                     | 3.8%                           | 8.7%               | 8.5%                     | 5.7%                 | 0.7%                          | 6.4%                       | 1.1%                | 7.5%                  |
| Aug 2022    | 3.8%                | 8.3%                   | 7.2%                                     | 4.7%                           | 7.9%               | 8.6%                     | 6.0%                 | 0.5%                          | 6.6%                       | 1.0%                | 7.6%                  |
| Jul 2022    | 4.5%                | 9.9%                   | 9.0%                                     | 6.0%                           | 9.7%               | 10.4%                    | 6.3%                 | 0.6%                          | 6.8%                       | 2.5%                | 9.3%                  |
| Jun 2022    | 4.9%                | 9.2%                   | 8.6%                                     | 5.8%                           | 7.5%               | 9.3%                     | 5.6%                 | 0.6%                          | 6.2%                       | 2.3%                | 8.5%                  |
| May 2022    | 3.0%                | 7.9%                   | 6.5%                                     | 4.5%                           | 7.9%               | 8.0%                     | 5.3%                 | 0.5%                          | 5.8%                       | 1.4%                | 7.2%                  |
| Apr 2022    | 3.2%                | 9.7%                   | 7.9%                                     | 6.8%                           | 10.4%              | 9.9%                     | 5.6%                 | 0.5%                          | 6.1%                       | 2.9%                | 9.0%                  |
| Mar 2022    | 5.4%                | 12.7%                  | 11.4%                                    | 9.8%                           | 12.3%              | 12.0%                    | 5.7%                 | 0.6%                          | 6.4%                       | 5.3%                | 11.6%                 |
| Feb 2022    | 3.5%                | 10.0%                  | 8.1%                                     | 6.7%                           | 8.5%               | 9.0%                     | 5.2%                 | 0.5%                          | 5.7%                       | 3.0%                | 8.7%                  |
| Jan 2022    | 5.2%                | 11.7%                  | 9.5%                                     | 7.8%                           | 11.9%              | 13.3%                    | 5.1%                 | 0.4%                          | 5.5%                       | 5.8%                | 11.3%                 |
| 2021        | 3.2%                | 8.0%                   | 6.0%                                     | 5.1%                           | 6.7%               | 8.0%                     | 4.9%                 | 0.5%                          | 5.4%                       | 1.8%                | 7.1%                  |
| Dec 2021    | 4.2%                | 11.1%                  | 9.0%                                     | 6.9%                           | 9.7%               | 10.2%                    | 6.1%                 | 0.6%                          | 6.7%                       | 3.0%                | 9.7%                  |
| Nov 2021    | 5.2%                | 10.2%                  | 7.7%                                     | 5.6%                           | 9.2%               | 9.1%                     | 5.5%                 | 0.7%                          | 6.2%                       | 2.5%                | 8.7%                  |
| Oct 2021    | 3.8%                | 8.5%                   | 6.1%                                     | 4.8%                           | 7.4%               | 7.8%                     | 5.1%                 | 0.6%                          | 5.7%                       | 1.6%                | 7.3%                  |
| Sep 2021    | 2.8%                | 7.6%                   | 6.0%                                     | 4.1%                           | 6.2%               | 7.4%                     | 4.9%                 | 0.6%                          | 5.5%                       | 1.2%                | 6.7%                  |
| Aug 2021    | 3.2%                | 7.8%                   | 4.6%                                     | 4.7%                           | 5.6%               | 7.2%                     | 5.0%                 | 0.5%                          | 5.5%                       | 1.0%                | 6.6%                  |

| Jul 2021 | 2.7% | 6.9%  | 3.9% | 4.7% | 7.2% | 6.5%  | 4.6% | 0.4% | 5.0% | 0.9% | 5.9%  |
|----------|------|-------|------|------|------|-------|------|------|------|------|-------|
|          |      |       |      |      |      |       |      |      |      |      |       |
| Jun 2021 | 2.7% | 6.6%  | 4.6% | 3.9% | 5.6% | 6.5%  | 4.5% | 0.5% | 5.0% | 0.8% | 5.8%  |
| May 2021 | 3.4% | 5.6%  | 4.8% | 3.8% | 4.8% | 6.2%  | 4.3% | 0.3% | 4.7% | 0.7% | 5.4%  |
| Apr 2021 | 2.0% | 5.5%  | 4.9% | 5.0% | 4.4% | 6.1%  | 4.2% | 0.4% | 4.6% | 0.7% | 5.3%  |
| Mar 2021 | 2.7% | 5.8%  | 5.4% | 5.2% | 5.3% | 7.1%  | 4.5% | 0.5% | 5.0% | 1.0% | 5.9%  |
| Feb 2021 | 2.0% | 8.4%  | 6.4% | 5.4% | 5.8% | 9.3%  | 4.7% | 0.5% | 5.2% | 2.4% | 7.7%  |
| Jan 2021 | 3.5% | 11.9% | 8.3% | 6.7% | 9.3% | 12.3% | 4.9% | 0.3% | 5.2% | 5.4% | 10.5% |
| 2020     | 3.9% | 6.8%  | 5.2% | 5.3% | 6.9% | 6.8%  | 4.8% | 0.4% | 5.2% | 1.1% | 6.3%  |
| Dec 2020 | 2.6% | 8.0%  | 5.3% | 6.3% | 6.0% | 7.9%  | 5.2% | 0.4% | 5.7% | 1.4% | 7.1%  |
| Nov 2020 | 3.9% | 6.3%  | 4.5% | 5.0% | 6.0% | 6.3%  | 4.6% | 0.4% | 5.0% | 0.8% | 5.8%  |
| Oct 2020 | 4.9% | 7.2%  | 4.7% | 4.5% | 5.3% | 6.9%  | 4.8% | 0.4% | 5.1% | 1.1% | 6.2%  |
| Sep 2020 | 4.8% | 6.9%  | 4.1% | 4.4% | 5.7% | 5.0%  | 4.1% | 0.3% | 4.4% | 1.0% | 5.4%  |
| Aug 2020 | 4.9% | 6.2%  | 4.4% | 5.2% | 5.8% | 6.4%  | 4.9% | 0.3% | 5.2% | 0.6% | 5.8%  |
| Jul 2020 | 3.0% | 5.8%  | 4.7% | 5.0% | 6.3% | 6.3%  | 4.6% | 0.5% | 5.1% | 0.6% | 5.6%  |
| Jun 2020 | 2.4% | 6.4%  | 3.6% | 4.2% | 7.0% | 5.4%  | 4.0% | 0.3% | 4.4% | 1.0% | 5.4%  |
| May 2020 | 3.3% | 7.1%  | 4.4% | 5.5% | 8.7% | 6.9%  | 4.2% | 0.2% | 4.4% | 2.1% | 6.5%  |
| Apr 2020 | 7.7% | 8.9%  | 8.4% | 7.2% | 8.6% | 10.1% | 5.1% | 0.2% | 5.3% | 3.7% | 8.9%  |
| Mar 2020 | 2.9% | 7.3%  | 6.6% | 6.1% | 7.1% | 7.7%  | 5.3% | 0.4% | 5.7% | 1.3% | 7.0%  |
| Feb 2020 | 3.2% | 4.9%  | 5.5% | 4.4% | 7.8% | 6.3%  | 5.0% | 0.5% | 5.5% |      | 5.5%  |
| Jan 2020 | 3.2% | 6.3%  | 5.5% | 5.6% | 8.2% | 7.0%  | 5.7% | 0.7% | 6.3% |      | 6.3%  |