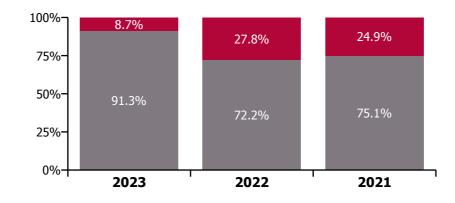

| Health Service Absence Rate - by Care<br>Group: Jun 2023 | Certified<br>absence | Self-<br>certified<br>absence | Non<br>Covid-19<br>absence | Covid-19<br>absence | Total<br>absence<br>rate | % Non<br>Covid-19<br>absence | %<br>Covid-19<br>absence |
|----------------------------------------------------------|----------------------|-------------------------------|----------------------------|---------------------|--------------------------|------------------------------|--------------------------|
| CHO 5                                                    | 5.7%                 | 0.6%                          | 6.3%                       | 0.4%                | 6.7%                     | 93.8%                        | 6.2%                     |
| Community Health & Wellbeing                             | 7.9%                 | 0.3%                          | 8.2%                       | 0.0%                | 8.2%                     | 100.0%                       | 0.0%                     |
| Mental Health                                            | 4.7%                 | 0.6%                          | 5.3%                       | 0.5%                | 5.8%                     | 91.1%                        | 8.9%                     |
| Primary Care                                             | 5.4%                 | 0.3%                          | 5.7%                       | 0.3%                | 5.9%                     | 95.7%                        | 4.3%                     |
| Disabilities                                             | 6.8%                 | 0.7%                          | 7.5%                       | 0.3%                | 7.7%                     | 96.7%                        | 3.3%                     |
| Older People                                             | 5.8%                 | 0.6%                          | 6.5%                       | 0.7%                | 7.2%                     | 89.7%                        | 10.3%                    |
| CHO Operations                                           | 0.6%                 | 0.1%                          | 0.7%                       | 0.3%                | 1.0%                     | 70.6%                        | 29.4%                    |

#### % of Absence Non Covid-19 / Covid-19

| Health Service Covid-19 Absence Rate - by<br>Staff Category & Care Group: Jun 2023 | Medical &<br>Dental | Nursing &<br>Midwifery | Health & Social<br>Care<br>Professionals | Management &<br>Administrative | General<br>Support | Patient & Client<br>Care | Covid-19<br>absence | Non Covid-19<br>absence | Total<br>absence rate |
|------------------------------------------------------------------------------------|---------------------|------------------------|------------------------------------------|--------------------------------|--------------------|--------------------------|---------------------|-------------------------|-----------------------|
| CHO 5                                                                              | 0.2%                | 0.6%                   | 0.5%                                     | 4.2%                           | 0.7%               | 0.3%                     | 0.4%                | 6.3%                    | 6.7%                  |
| Community Health & Wellbeing                                                       |                     | 0.0%                   | 0.0%                                     | 7.9%                           |                    | 0.0%                     | 0.0%                | 8.2%                    | 8.2%                  |
| Mental Health                                                                      | 0.0%                | 0.8%                   | 0.1%                                     | 5.1%                           | 0.6%               | 0.0%                     | 0.5%                | 5.3%                    | 5.8%                  |
| Primary Care                                                                       | 0.5%                | 0.0%                   | 0.3%                                     | 3.7%                           | 0.0%               | 1.4%                     | 0.3%                | 5.7%                    | 5.9%                  |
| Disabilities                                                                       | 0.0%                | 0.0%                   | 1.0%                                     | 5.2%                           | 0.0%               | 0.2%                     | 0.3%                | 7.5%                    | 7.7%                  |
| Older People                                                                       | 0.0%                | 1.1%                   | 0.0%                                     | 4.0%                           | 1.6%               | 0.4%                     | 0.7%                | 6.5%                    | 7.2%                  |
| CHO Operations                                                                     |                     |                        | 0.0%                                     | 1.2%                           | 0.0%               |                          | 0.3%                | 0.7%                    | 1.0%                  |