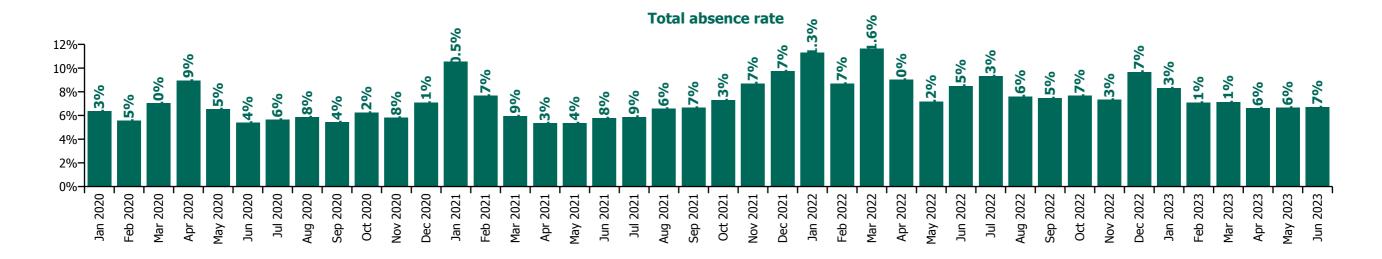

# CHO 5 by Staff Category

| Year/ month | Medical &<br>Dental | Nursing &<br>Midwifery | Health & Social<br>Care<br>Professionals | Management &<br>Administrative | General<br>Support | Patient & Client<br>Care | Certified<br>absence | Self-<br>certified<br>absence | Non<br>Covid-19<br>absence | Covid-19<br>absence | Total<br>absence rate |
|-------------|---------------------|------------------------|------------------------------------------|--------------------------------|--------------------|--------------------------|----------------------|-------------------------------|----------------------------|---------------------|-----------------------|
| 2023        | 3.3%                | 7.7%                   | 5.9%                                     | 5.1%                           | 8.5%               | 7.9%                     | 5.9%                 | 0.6%                          | 6.5%                       | 0.6%                | 7.1%                  |
| Jun 2023    | 3.3%                | 7.0%                   | 6.6%                                     | 4.2%                           | 8.3%               | 7.5%                     | 5.7%                 | 0.6%                          | 6.3%                       | 0.4%                | 6.7%                  |
| May 2023    | 2.6%                | 7.2%                   | 6.2%                                     | 4.3%                           | 7.0%               | 7.8%                     | 5.6%                 | 0.6%                          | 6.1%                       | 0.5%                | 6.6%                  |
| Apr 2023    | 3.2%                | 7.3%                   | 5.6%                                     | 4.8%                           | 6.7%               | 7.3%                     | 5.4%                 | 0.6%                          | 6.0%                       | 0.6%                | 6.6%                  |
| Mar 2023    | 3.5%                | 7.6%                   | 5.7%                                     | 5.8%                           | 9.1%               | 8.0%                     | 5.9%                 | 0.6%                          | 6.5%                       | 0.6%                | 7.1%                  |
| Feb 2023    | 3.3%                | 7.5%                   | 5.2%                                     | 5.4%                           | 9.7%               | 8.0%                     | 6.0%                 | 0.5%                          | 6.5%                       | 0.6%                | 7.1%                  |
| Jan 2023    | 3.7%                | 9.6%                   | 6.3%                                     | 6.3%                           | 10.0%              | 9.0%                     | 6.6%                 | 0.7%                          | 7.3%                       | 1.0%                | 8.3%                  |
| 2022        | 4.5%                | 9.5%                   | 8.0%                                     | 6.0%                           | 9.1%               | 9.9%                     | 5.7%                 | 0.6%                          | 6.3%                       | 2.4%                | 8.8%                  |
| Dec 2022    | 6.6%                | 10.0%                  | 8.1%                                     | 7.5%                           | 9.5%               | 11.2%                    | 7.0%                 | 0.9%                          | 8.0%                       | 1.7%                | 9.7%                  |
| Nov 2022    | 5.1%                | 7.9%                   | 6.3%                                     | 4.6%                           | 7.4%               | 8.6%                     | 5.7%                 | 0.7%                          | 6.4%                       | 0.9%                | 7.3%                  |
| Oct 2022    | 5.0%                | 8.3%                   | 6.8%                                     | 4.4%                           | 7.7%               | 8.9%                     | 5.9%                 | 0.6%                          | 6.5%                       | 1.2%                | 7.7%                  |
| Sep 2022    | 3.4%                | 8.4%                   | 6.9%                                     | 3.8%                           | 8.7%               | 8.5%                     | 5.7%                 | 0.7%                          | 6.4%                       | 1.1%                | 7.5%                  |
| Aug 2022    | 3.8%                | 8.3%                   | 7.2%                                     | 4.7%                           | 7.9%               | 8.6%                     | 6.0%                 | 0.5%                          | 6.6%                       | 1.0%                | 7.6%                  |
| Jul 2022    | 4.5%                | 9.9%                   | 9.0%                                     | 6.0%                           | 9.7%               | 10.4%                    | 6.3%                 | 0.6%                          | 6.8%                       | 2.5%                | 9.3%                  |
| Jun 2022    | 4.9%                | 9.2%                   | 8.6%                                     | 5.8%                           | 7.5%               | 9.3%                     | 5.6%                 | 0.6%                          | 6.2%                       | 2.3%                | 8.5%                  |
| May 2022    | 3.0%                | 7.9%                   | 6.5%                                     | 4.5%                           | 7.9%               | 8.0%                     | 5.3%                 | 0.5%                          | 5.8%                       | 1.4%                | 7.2%                  |
| Apr 2022    | 3.2%                | 9.7%                   | 7.9%                                     | 6.8%                           | 10.4%              | 9.9%                     | 5.6%                 | 0.5%                          | 6.1%                       | 2.9%                | 9.0%                  |
| Mar 2022    | 5.4%                | 12.7%                  | 11.4%                                    | 9.8%                           | 12.3%              | 12.0%                    | 5.7%                 | 0.6%                          | 6.4%                       | 5.3%                | 11.6%                 |
| Feb 2022    | 3.5%                | 10.0%                  | 8.1%                                     | 6.7%                           | 8.5%               | 9.0%                     | 5.2%                 | 0.5%                          | 5.7%                       | 3.0%                | 8.7%                  |
| Jan 2022    | 5.2%                | 11.7%                  | 9.5%                                     | 7.8%                           | 11.9%              | 13.3%                    | 5.1%                 | 0.4%                          | 5.5%                       | 5.8%                | 11.3%                 |
| 2021        | 3.2%                | 8.0%                   | 6.0%                                     | 5.1%                           | 6.7%               | 8.0%                     | 4.9%                 | 0.5%                          | 5.4%                       | 1.8%                | 7.1%                  |
| Dec 2021    | 4.2%                | 11.1%                  | 9.0%                                     | 6.9%                           | 9.7%               | 10.2%                    | 6.1%                 | 0.6%                          | 6.7%                       | 3.0%                | 9.7%                  |
| Nov 2021    | 5.2%                | 10.2%                  | 7.7%                                     | 5.6%                           | 9.2%               | 9.1%                     | 5.5%                 | 0.7%                          | 6.2%                       | 2.5%                | 8.7%                  |
| Oct 2021    | 3.8%                | 8.5%                   | 6.1%                                     | 4.8%                           | 7.4%               | 7.8%                     | 5.1%                 | 0.6%                          | 5.7%                       | 1.6%                | 7.3%                  |
| Sep 2021    | 2.8%                | 7.6%                   | 6.0%                                     | 4.1%                           | 6.2%               | 7.4%                     | 4.9%                 | 0.6%                          | 5.5%                       | 1.2%                | 6.7%                  |
| Aug 2021    | 3.2%                | 7.8%                   | 4.6%                                     | 4.7%                           | 5.6%               | 7.2%                     | 5.0%                 | 0.5%                          | 5.5%                       | 1.0%                | 6.6%                  |

| Jul 2021 | 2.7% | 6.9%  | 3.9% | 4.7% | 7.2% | 6.5%  | 4.6% | 0.4% | 5.0% | 0.9% | 5.9%  |
|----------|------|-------|------|------|------|-------|------|------|------|------|-------|
|          |      |       |      |      |      |       |      |      |      |      |       |
| Jun 2021 | 2.7% | 6.6%  | 4.6% | 3.9% | 5.6% | 6.5%  | 4.5% | 0.5% | 5.0% | 0.8% | 5.8%  |
| May 2021 | 3.4% | 5.6%  | 4.8% | 3.8% | 4.8% | 6.2%  | 4.3% | 0.3% | 4.7% | 0.7% | 5.4%  |
| Apr 2021 | 2.0% | 5.5%  | 4.9% | 5.0% | 4.4% | 6.1%  | 4.2% | 0.4% | 4.6% | 0.7% | 5.3%  |
| Mar 2021 | 2.7% | 5.8%  | 5.4% | 5.2% | 5.3% | 7.1%  | 4.5% | 0.5% | 5.0% | 1.0% | 5.9%  |
| Feb 2021 | 2.0% | 8.4%  | 6.4% | 5.4% | 5.8% | 9.3%  | 4.7% | 0.5% | 5.2% | 2.4% | 7.7%  |
| Jan 2021 | 3.5% | 11.9% | 8.3% | 6.7% | 9.3% | 12.3% | 4.9% | 0.3% | 5.2% | 5.4% | 10.5% |
| 2020     | 3.9% | 6.8%  | 5.2% | 5.3% | 6.9% | 6.8%  | 4.8% | 0.4% | 5.2% | 1.1% | 6.3%  |
| Dec 2020 | 2.6% | 8.0%  | 5.3% | 6.3% | 6.0% | 7.9%  | 5.2% | 0.4% | 5.7% | 1.4% | 7.1%  |
| Nov 2020 | 3.9% | 6.3%  | 4.5% | 5.0% | 6.0% | 6.3%  | 4.6% | 0.4% | 5.0% | 0.8% | 5.8%  |
| Oct 2020 | 4.9% | 7.2%  | 4.7% | 4.5% | 5.3% | 6.9%  | 4.8% | 0.4% | 5.1% | 1.1% | 6.2%  |
| Sep 2020 | 4.8% | 6.9%  | 4.1% | 4.4% | 5.7% | 5.0%  | 4.1% | 0.3% | 4.4% | 1.0% | 5.4%  |
| Aug 2020 | 4.9% | 6.2%  | 4.4% | 5.2% | 5.8% | 6.4%  | 4.9% | 0.3% | 5.2% | 0.6% | 5.8%  |
| Jul 2020 | 3.0% | 5.8%  | 4.7% | 5.0% | 6.3% | 6.3%  | 4.6% | 0.5% | 5.1% | 0.6% | 5.6%  |
| Jun 2020 | 2.4% | 6.4%  | 3.6% | 4.2% | 7.0% | 5.4%  | 4.0% | 0.3% | 4.4% | 1.0% | 5.4%  |
| May 2020 | 3.3% | 7.1%  | 4.4% | 5.5% | 8.7% | 6.9%  | 4.2% | 0.2% | 4.4% | 2.1% | 6.5%  |
| Apr 2020 | 7.7% | 8.9%  | 8.4% | 7.2% | 8.6% | 10.1% | 5.1% | 0.2% | 5.3% | 3.7% | 8.9%  |
| Mar 2020 | 2.9% | 7.3%  | 6.6% | 6.1% | 7.1% | 7.7%  | 5.3% | 0.4% | 5.7% | 1.3% | 7.0%  |
| Feb 2020 | 3.2% | 4.9%  | 5.5% | 4.4% | 7.8% | 6.3%  | 5.0% | 0.5% | 5.5% |      | 5.5%  |
| Jan 2020 | 3.2% | 6.3%  | 5.5% | 5.6% | 8.2% | 7.0%  | 5.7% | 0.7% | 6.3% |      | 6.3%  |