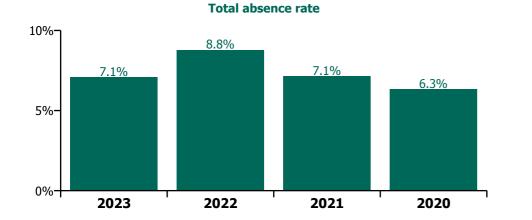

### Total absence rate

# CHO 5 by Staff Category

| Year/ month | Medical &<br>Dental | Nursing &<br>Midwifery | Health & Social<br>Care<br>Professionals | Management &<br>Administrative | General<br>Support | Patient & Client<br>Care | Certified<br>absence | Self-<br>certified<br>absence | Non<br>Covid-19<br>absence | Covid-19<br>absence | Total<br>absence rate |
|-------------|---------------------|------------------------|------------------------------------------|--------------------------------|--------------------|--------------------------|----------------------|-------------------------------|----------------------------|---------------------|-----------------------|
| 2023        | 3.3%                | 7.7%                   | 5.9%                                     | 5.1%                           | 8.5%               | 7.9%                     | 5.9%                 | 0.6%                          | 6.5%                       | 0.6%                | 7.1%                  |
| Jun 2023    | 3.3%                | 7.0%                   | 6.6%                                     | 4.2%                           | 8.3%               | 7.5%                     | 5.7%                 | 0.6%                          | 6.3%                       | 0.4%                | 6.7%                  |
| May 2023    | 2.6%                | 7.2%                   | 6.2%                                     | 4.3%                           | 7.0%               | 7.8%                     | 5.6%                 | 0.6%                          | 6.1%                       | 0.5%                | 6.6%                  |
| Apr 2023    | 3.2%                | 7.3%                   | 5.6%                                     | 4.8%                           | 6.7%               | 7.3%                     | 5.4%                 | 0.6%                          | 6.0%                       | 0.6%                | 6.6%                  |
| Mar 2023    | 3.5%                | 7.6%                   | 5.7%                                     | 5.8%                           | 9.1%               | 8.0%                     | 5.9%                 | 0.6%                          | 6.5%                       | 0.6%                | 7.1%                  |
| Feb 2023    | 3.3%                | 7.5%                   | 5.2%                                     | 5.4%                           | 9.7%               | 8.0%                     | 6.0%                 | 0.5%                          | 6.5%                       | 0.6%                | 7.1%                  |
| Jan 2023    | 3.7%                | 9.6%                   | 6.3%                                     | 6.3%                           | 10.0%              | 9.0%                     | 6.6%                 | 0.7%                          | 7.3%                       | 1.0%                | 8.3%                  |
| 2022        | 4.5%                | 9.5%                   | 8.0%                                     | 6.0%                           | 9.1%               | 9.9%                     | 5.7%                 | 0.6%                          | 6.3%                       | 2.4%                | 8.8%                  |
| Dec 2022    | 6.6%                | 10.0%                  | 8.1%                                     | 7.5%                           | 9.5%               | 11.2%                    | 7.0%                 | 0.9%                          | 8.0%                       | 1.7%                | 9.7%                  |
| Nov 2022    | 5.1%                | 7.9%                   | 6.3%                                     | 4.6%                           | 7.4%               | 8.6%                     | 5.7%                 | 0.7%                          | 6.4%                       | 0.9%                | 7.3%                  |
| Oct 2022    | 5.0%                | 8.3%                   | 6.8%                                     | 4.4%                           | 7.7%               | 8.9%                     | 5.9%                 | 0.6%                          | 6.5%                       | 1.2%                | 7.7%                  |
| Sep 2022    | 3.4%                | 8.4%                   | 6.9%                                     | 3.8%                           | 8.7%               | 8.5%                     | 5.7%                 | 0.7%                          | 6.4%                       | 1.1%                | 7.5%                  |
| Aug 2022    | 3.8%                | 8.3%                   | 7.2%                                     | 4.7%                           | 7.9%               | 8.6%                     | 6.0%                 | 0.5%                          | 6.6%                       | 1.0%                | 7.6%                  |
| Jul 2022    | 4.5%                | 9.9%                   | 9.0%                                     | 6.0%                           | 9.7%               | 10.4%                    | 6.3%                 | 0.6%                          | 6.8%                       | 2.5%                | 9.3%                  |
| Jun 2022    | 4.9%                | 9.2%                   | 8.6%                                     | 5.8%                           | 7.5%               | 9.3%                     | 5.6%                 | 0.6%                          | 6.2%                       | 2.3%                | 8.5%                  |
| May 2022    | 3.0%                | 7.9%                   | 6.5%                                     | 4.5%                           | 7.9%               | 8.0%                     | 5.3%                 | 0.5%                          | 5.8%                       | 1.4%                | 7.2%                  |
| Apr 2022    | 3.2%                | 9.7%                   | 7.9%                                     | 6.8%                           | 10.4%              | 9.9%                     | 5.6%                 | 0.5%                          | 6.1%                       | 2.9%                | 9.0%                  |
| Mar 2022    | 5.4%                | 12.7%                  | 11.4%                                    | 9.8%                           | 12.3%              | 12.0%                    | 5.7%                 | 0.6%                          | 6.4%                       | 5.3%                | 11.6%                 |
| Feb 2022    | 3.5%                | 10.0%                  | 8.1%                                     | 6.7%                           | 8.5%               | 9.0%                     | 5.2%                 | 0.5%                          | 5.7%                       | 3.0%                | 8.7%                  |
| Jan 2022    | 5.2%                | 11.7%                  | 9.5%                                     | 7.8%                           | 11.9%              | 13.3%                    | 5.1%                 | 0.4%                          | 5.5%                       | 5.8%                | 11.3%                 |
| 2021        | 3.2%                | 8.0%                   | 6.0%                                     | 5.1%                           | 6.7%               | 8.0%                     | 4.9%                 | 0.5%                          | 5.4%                       | 1.8%                | 7.1%                  |
| Dec 2021    | 4.2%                | 11.1%                  | 9.0%                                     | 6.9%                           | 9.7%               | 10.2%                    | 6.1%                 | 0.6%                          | 6.7%                       | 3.0%                | 9.7%                  |
| Nov 2021    | 5.2%                | 10.2%                  | 7.7%                                     | 5.6%                           | 9.2%               | 9.1%                     | 5.5%                 | 0.7%                          | 6.2%                       | 2.5%                | 8.7%                  |
| Oct 2021    | 3.8%                | 8.5%                   | 6.1%                                     | 4.8%                           | 7.4%               | 7.8%                     | 5.1%                 | 0.6%                          | 5.7%                       | 1.6%                | 7.3%                  |
| Sep 2021    | 2.8%                | 7.6%                   | 6.0%                                     | 4.1%                           | 6.2%               | 7.4%                     | 4.9%                 | 0.6%                          | 5.5%                       | 1.2%                | 6.7%                  |
| Aug 2021    | 3.2%                | 7.8%                   | 4.6%                                     | 4.7%                           | 5.6%               | 7.2%                     | 5.0%                 | 0.5%                          | 5.5%                       | 1.0%                | 6.6%                  |