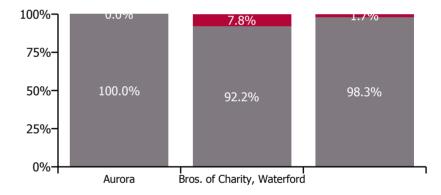

Non Covid-19 & Covid-19 Absence

**Total absence rate** 

### Non Covid-19 & Covid-19 Absence

| Health Service Absence Rate - by<br>Care Group: Jun 2023 | Medical &<br>Dental | Nursing &<br>Midwifery | Health & Social<br>Care<br>Professionals | Management &<br>Administrative | General<br>Support | Patient & Client<br>Care | Certified<br>absence | Self-<br>certified<br>absence | Non<br>Covid-19<br>absence | Covid-19<br>absence | Total<br>absence<br>rate |
|----------------------------------------------------------|---------------------|------------------------|------------------------------------------|--------------------------------|--------------------|--------------------------|----------------------|-------------------------------|----------------------------|---------------------|--------------------------|
| CHO 5                                                    | 10.9%               | 8.6%                   | 8.8%                                     | 3.7%                           | 2.1%               | 7.7%                     | 6.7%                 | 0.6%                          | 7.3%                       | 0.3%                | 7.6%                     |
| Section 38 Voluntary Agencies                            | 10.9%               | 8.6%                   | 8.8%                                     | 3.7%                           | 2.1%               | 7.7%                     | 6.7%                 | 0.6%                          | 7.3%                       | 0.3%                | 7.6%                     |
| Aurora                                                   |                     | 18.9%                  | 13.6%                                    | 1.9%                           | 2.9%               | 10.9%                    | 10.8%                | 0.5%                          | 11.3%                      | 0.0%                | 11.3%                    |
| Bros. of Charity, Waterford                              | 10.9%               | 7.6%                   | 8.9%                                     | 5.4%                           | 4.5%               | 6.7%                     | 5.7%                 | 0.7%                          | 6.4%                       | 0.5%                | 7.0%                     |
| Carriglea Cairde Services                                |                     | 3.4%                   | 3.5%                                     | 0.7%                           | 0.0%               | 7.1%                     | 5.1%                 | 0.3%                          | 5.4%                       | 0.1%                | 5.5%                     |