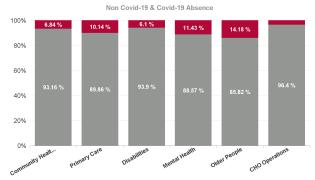

| Health Service Absence Rate<br>- by Care Group: Jun 2024 | Certified<br>absence | Self- certified<br>absence | Non Covid-19<br>absence | Covid-19<br>absence | Total absence<br>rate | % Non<br>Covid-19<br>absence | % Covid-19<br>absence |
|----------------------------------------------------------|----------------------|----------------------------|-------------------------|---------------------|-----------------------|------------------------------|-----------------------|
| CHO 5                                                    | 6.39%                | 0.64%                      | 7.03%                   | 0.87%               | 7.89%                 | 89.02%                       | 10.98%                |
| Community Health & Wellbeing                             | 6.84%                | 0.36%                      | 7.20%                   | 0.53%               | 7.73%                 | 93.16%                       | 6.84%                 |
| Primary Care                                             | 6.26%                | 0.43%                      | 6.69%                   | 0.75%               | 7.45%                 | 89.86%                       | 10.14%                |
| Disabilities                                             | 6.15%                | 0.69%                      | 6.84%                   | 0.69%               | 7.54%                 | 90.78%                       | 9.22%                 |
| Mental Health                                            | 5.76%                | 0.57%                      | 6.32%                   | 0.82%               | 7.14%                 | 88.57%                       | 11.43%                |
| Older People                                             | 7.55%                | 0.85%                      | 8.40%                   | 1.39%               | 9.79%                 | 85.82%                       | 14.18%                |
| CHO Operations                                           | 7.63%                | 0.42%                      | 8.05%                   | 0.30%               | 8.35%                 | 96.40%                       | 3.60%                 |
| Community Services                                       | 6.39%                | 0.64%                      | 7.03%                   | 0.87%               | 7.89%                 | 89.02%                       | 10.98%                |