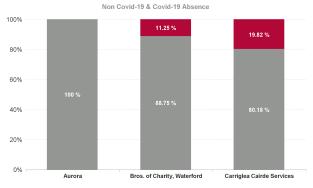

| Health Service Absence Rate -<br>by Care Group : Jun 2024 | Certified<br>absence | Self-<br>certified<br>absence | Non<br>Covid-19<br>absence | Covid-19<br>absence | Total<br>absence<br>rate | Medical &<br>Dental | Nursing &<br>Midwifery |
|-----------------------------------------------------------|----------------------|-------------------------------|----------------------------|---------------------|--------------------------|---------------------|------------------------|
| Total                                                     | 6.07%                | 0.72%                         | 6.79%                      | 0.76%               | 7.55%                    | 52.86%              | 8.80%                  |
| Aurora                                                    | 6.86%                | 0.56%                         | 7.43%                      | 0.00%               | 7.43%                    |                     | 8.27%                  |
| Bros. of Charity, Waterford                               | 6.90%                | 0.86%                         | 7.76%                      | 0.98%               | 8.74%                    | 52.86%              | 10.92%                 |
| Carriglea Cairde Services                                 | 2.99%                | 0.48%                         | 3.46%                      | 0.86%               | 4.32%                    |                     | 5.90%                  |
| Section 38 Voluntary Agencies                             | 6.07%                | 0.72%                         | 6.79%                      | 0.76%               | 7.55%                    | 52.86%              | 8.80%                  |

| Medical &<br>Dental | Nursing &<br>Midwifery | Health &<br>Social Care<br>Professionals | Management &<br>Administrative | General<br>Support | Patient &<br>Client Care |
|---------------------|------------------------|------------------------------------------|--------------------------------|--------------------|--------------------------|
| 52.86%              | 8.80%                  | 9.85%                                    | 5.60%                          | 5.49%              | 7.09%                    |
|                     | 8.27%                  | 4.85%                                    | 7.88%                          | 9.44%              | 7.58%                    |
| 52.86%              | 10.92%                 | 14.01%                                   | 5.70%                          | 4.28%              | 7.71%                    |
|                     | 5.90%                  | 1.61%                                    | 1.06%                          | 4.10%              | 4.60%                    |
| 52.86%              | 8.80%                  | 9.85%                                    | 5.60%                          | 5.49%              | 7.09%                    |