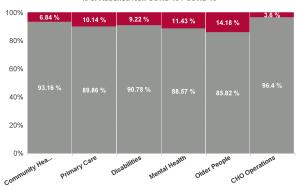

| Health Service Absence Rate<br>- by Care Group: Jun 2024 | Certified<br>absence | Self- certified<br>absence | Non Covid-19<br>absence | Covid-19<br>absence | Total absence<br>rate | % Non<br>Covid-19<br>absence | % Covid-19<br>absence |
|----------------------------------------------------------|----------------------|----------------------------|-------------------------|---------------------|-----------------------|------------------------------|-----------------------|
| CHO 5                                                    | 6.39%                | 0.64%                      | 7.03%                   | 0.87%               | 7.89%                 | 89.02%                       | 10.98%                |
| Community Health & Wellbeing                             | 6.84%                | 0.36%                      | 7.20%                   | 0.53%               | 7.73%                 | 93.16%                       | 6.84%                 |
| Primary Care                                             | 6.26%                | 0.43%                      | 6.69%                   | 0.75%               | 7.45%                 | 89.86%                       | 10.14%                |
| Disabilities                                             | 6.15%                | 0.69%                      | 6.84%                   | 0.69%               | 7.54%                 | 90.78%                       | 9.22%                 |
| Mental Health                                            | 5.76%                | 0.57%                      | 6.32%                   | 0.82%               | 7.14%                 | 88.57%                       | 11.43%                |
| Older People                                             | 7.55%                | 0.85%                      | 8.40%                   | 1.39%               | 9.79%                 | 85.82%                       | 14.18%                |
| CHO Operations                                           | 7.63%                | 0.42%                      | 8.05%                   | 0.30%               | 8.35%                 | 96.40%                       | 3.60%                 |
| Community Services                                       | 6.39%                | 0.64%                      | 7.03%                   | 0.87%               | 7.89%                 | 89.02%                       | 10.98%                |