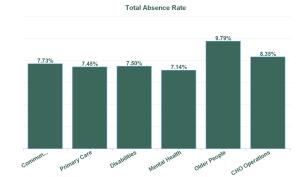

| Health Service Absence Rate<br>- by Care Group: Jun 2024 | Certified<br>absence | Self- certified<br>absence | Non Covid-19<br>absence | Covid-19<br>absence | Total absence<br>rate | % Non<br>Covid-19<br>absence | % Covid-19<br>absence |
|----------------------------------------------------------|----------------------|----------------------------|-------------------------|---------------------|-----------------------|------------------------------|-----------------------|
| CHO 5                                                    | 6.39%                | 0.64%                      | 7.03%                   | 0.87%               | 7.89%                 | 89.02%                       | 10.98%                |
| Community Health & Wellbeing                             | 6.84%                | 0.36%                      | 7.20%                   | 0.53%               | 7.73%                 | 93.16%                       | 6.84%                 |
| Primary Care                                             | 6.26%                | 0.43%                      | 6.69%                   | 0.75%               | 7.45%                 | 89.86%                       | 10.14%                |
| Disabilities                                             | 6.15%                | 0.69%                      | 6.84%                   | 0.69%               | 7.54%                 | 90.78%                       | 9.22%                 |
| Mental Health                                            | 5.76%                | 0.57%                      | 6.32%                   | 0.82%               | 7.14%                 | 88.57%                       | 11.43%                |
| Older People                                             | 7.55%                | 0.85%                      | 8.40%                   | 1.39%               | 9.79%                 | 85.82%                       | 14.18%                |
| CHO Operations                                           | 7.63%                | 0.42%                      | 8.05%                   | 0.30%               | 8.35%                 | 96.40%                       | 3.60%                 |
| Community Services                                       | 6.39%                | 0.64%                      | 7.03%                   | 0.87%               | 7.89%                 | 89.02%                       | 10.98%                |