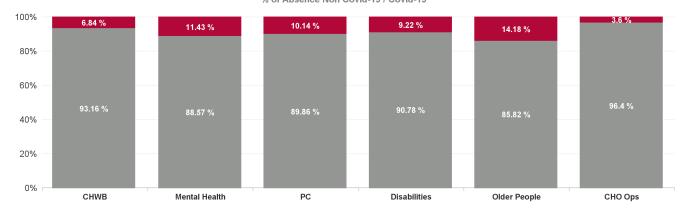

| Health Service Absence Rate<br>- by Care Group: Jun 2024 | Certified<br>absence | Self- certified<br>absence | Non Covid-19<br>absence | Covid-19<br>absence | Total absence<br>rate | % Non<br>Covid-19<br>absence | % Covid-19<br>absence |
|----------------------------------------------------------|----------------------|----------------------------|-------------------------|---------------------|-----------------------|------------------------------|-----------------------|
| CHO 5                                                    | 6.39%                | 0.64%                      | 7.03%                   | 0.87%               | 7.89%                 | 89.02%                       | 10.98%                |
| Community Health & Wellbeing                             | 6.84%                | 0.36%                      | 7.20%                   | 0.53%               | 7.73%                 | 93.16%                       | 6.84%                 |
| Primary Care                                             | 6.26%                | 0.43%                      | 6.69%                   | 0.75%               | 7.45%                 | 89.86%                       | 10.14%                |
| Disabilities                                             | 6.15%                | 0.69%                      | 6.84%                   | 0.69%               | 7.54%                 | 90.78%                       | 9.22%                 |
| Mental Health                                            | 5.76%                | 0.57%                      | 6.32%                   | 0.82%               | 7.14%                 | 88.57%                       | 11.43%                |
| Older People                                             | 7.55%                | 0.85%                      | 8.40%                   | 1.39%               | 9.79%                 | 85.82%                       | 14.18%                |
| CHO Operations                                           | 7.63%                | 0.42%                      | 8.05%                   | 0.30%               | 8.35%                 | 96.40%                       | 3.60%                 |
| Community Services                                       | 6.39%                | 0.64%                      | 7.03%                   | 0.87%               | 7.89%                 | 89.02%                       | 10.98%                |

# % of Absence Non Covid-19 / Covid-19

| Health Service Absence Rate<br>- by Care Group : Jun 2024 | Certified<br>absence | Self-<br>certified<br>absence | Non<br>Covid-19<br>absence | Covid-19<br>absence | Total<br>absence<br>rate | Medical &<br>Dental | Nursing &<br>Midwifery | Health &<br>Social Care<br>Professionals | Management &<br>Administrative | General<br>Support | Patient &<br>Client Care |
|-----------------------------------------------------------|----------------------|-------------------------------|----------------------------|---------------------|--------------------------|---------------------|------------------------|------------------------------------------|--------------------------------|--------------------|--------------------------|
| CHO 5                                                     | 6.39%                | 0.64%                         | 7.03%                      | 0.87%               | 7.89%                    | 4.70%               | 8.96%                  | 6.57%                                    | 6.83%                          | 7.86%              | 8.10%                    |
| Community Health & Wellbeing                              | 6.84%                | 0.36%                         | 7.20%                      | 0.53%               | 7.73%                    |                     | 2.89%                  | 0.00%                                    | 0.41%                          |                    | 14.33%                   |
| Primary Care                                              | 6.26%                | 0.43%                         | 6.69%                      | 0.75%               | 7.45%                    | 5.00%               | 9.32%                  | 5.70%                                    | 7.85%                          | 7.10%              | 7.10%                    |
| Disabilities                                              | 6.15%                | 0.69%                         | 6.84%                      | 0.69%               | 7.54%                    | 19.79%              | 8.51%                  | 8.60%                                    | 5.56%                          | 5.49%              | 7.31%                    |
| Mental Health                                             | 5.76%                | 0.57%                         | 6.32%                      | 0.82%               | 7.14%                    | 3.18%               | 8.52%                  | 3.32%                                    | 6.38%                          | 6.14%              | 8.14%                    |
| Older People                                              | 7.55%                | 0.85%                         | 8.40%                      | 1.39%               | 9.79%                    | 8.55%               | 9.78%                  | 8.18%                                    | 6.21%                          | 14.43%             | 9.91%                    |
| CHO Operations                                            | 7.63%                | 0.42%                         | 8.05%                      | 0.30%               | 8.35%                    |                     | 0.00%                  | 5.65%                                    | 9.01%                          | 0.00%              |                          |
| Community Services                                        | 6.39%                | 0.64%                         | 7.03%                      | 0.87%               | 7.89%                    | 4.70%               | 8.96%                  | 6.57%                                    | 6.83%                          | 7.86%              | 8.10%                    |