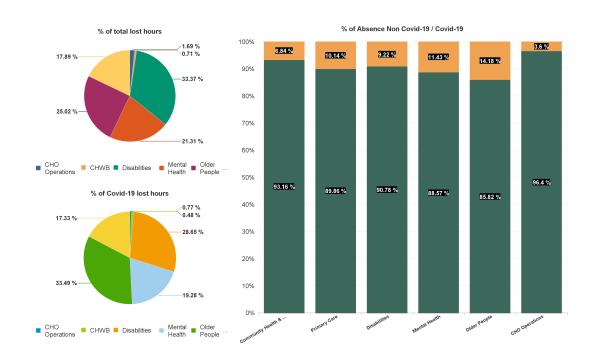

| Health Service Absence Rate<br>- by Care Group: Jun 2024 | Certified<br>absence | Self- certified<br>absence | Non Covid-19<br>absence | Covid-19<br>absence | Total absence<br>rate | % Non<br>Covid-19<br>absence | % Covid-19<br>absence |
|----------------------------------------------------------|----------------------|----------------------------|-------------------------|---------------------|-----------------------|------------------------------|-----------------------|
| CHO 5                                                    | 6.39%                | 0.64%                      | 7.03%                   | 0.87%               | 7.89%                 | 89.02%                       | 10.98%                |
| Community Health & Wellbeing                             | 6.84%                | 0.36%                      | 7.20%                   | 0.53%               | 7.73%                 | 93.16%                       | 6.84%                 |
| Primary Care                                             | 6.26%                | 0.43%                      | 6.69%                   | 0.75%               | 7.45%                 | 89.86%                       | 10.14%                |
| Disabilities                                             | 6.15%                | 0.69%                      | 6.84%                   | 0.69%               | 7.54%                 | 90.78%                       | 9.22%                 |
| Mental Health                                            | 5.76%                | 0.57%                      | 6.32%                   | 0.82%               | 7.14%                 | 88.57%                       | 11.43%                |
| Older People                                             | 7.55%                | 0.85%                      | 8.40%                   | 1.39%               | 9.79%                 | 85.82%                       | 14.18%                |
| CHO Operations                                           | 7.63%                | 0.42%                      | 8.05%                   | 0.30%               | 8.35%                 | 96.40%                       | 3.60%                 |
| Community Services                                       | 6.39%                | 0.64%                      | 7.03%                   | 0.87%               | 7.89%                 | 89.02%                       | 10.98%                |

# % of Absence Non Covid-19 / Covid-19

| Health Service Absence Rate<br>- by Care Group : Jun 2024 | Certified<br>absence | Self-<br>certified<br>absence | Non<br>Covid-19<br>absence | Covid-19<br>absence | Total<br>absence<br>rate | Medical &<br>Dental | Nursing &<br>Midwifery | Health &<br>Social Care<br>Professionals | Management &<br>Administrative | General<br>Support | Patient &<br>Client Care |
|-----------------------------------------------------------|----------------------|-------------------------------|----------------------------|---------------------|--------------------------|---------------------|------------------------|------------------------------------------|--------------------------------|--------------------|--------------------------|
| CHO 5                                                     | 6.39%                | 0.64%                         | 7.03%                      | 0.87%               | 7.89%                    | 4.70%               | 8.96%                  | 6.57%                                    | 6.83%                          | 7.86%              | 8.10%                    |
| Community Health & Wellbeing                              | 6.84%                | 0.36%                         | 7.20%                      | 0.53%               | 7.73%                    |                     | 2.89%                  | 0.00%                                    | 0.41%                          |                    | 14.33%                   |
| Primary Care                                              | 6.26%                | 0.43%                         | 6.69%                      | 0.75%               | 7.45%                    | 5.00%               | 9.32%                  | 5.70%                                    | 7.85%                          | 7.10%              | 7.10%                    |
| Disabilities                                              | 6.15%                | 0.69%                         | 6.84%                      | 0.69%               | 7.54%                    | 19.79%              | 8.51%                  | 8.60%                                    | 5.56%                          | 5.49%              | 7.31%                    |
| Mental Health                                             | 5.76%                | 0.57%                         | 6.32%                      | 0.82%               | 7.14%                    | 3.18%               | 8.52%                  | 3.32%                                    | 6.38%                          | 6.14%              | 8.14%                    |
| Older People                                              | 7.55%                | 0.85%                         | 8.40%                      | 1.39%               | 9.79%                    | 8.55%               | 9.78%                  | 8.18%                                    | 6.21%                          | 14.43%             | 9.91%                    |
| CHO Operations                                            | 7.63%                | 0.42%                         | 8.05%                      | 0.30%               | 8.35%                    |                     | 0.00%                  | 5.65%                                    | 9.01%                          | 0.00%              |                          |
| Community Services                                        | 6.39%                | 0.64%                         | 7.03%                      | 0.87%               | 7.89%                    | 4.70%               | 8.96%                  | 6.57%                                    | 6.83%                          | 7.86%              | 8.10%                    |