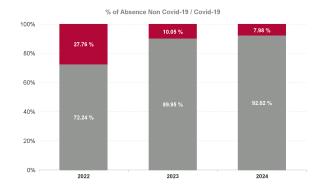

| Year / Month | Certified<br>absence | Self-<br>certified<br>absence | Non<br>Covid-19<br>absence | Covid-19<br>absence | Total<br>absence<br>rate | Aurora  | Bros. of<br>Charity,<br>Waterford | Carriglea<br>Cairde<br>Services | Section 38<br>Voluntary<br>Agencies |
|--------------|----------------------|-------------------------------|----------------------------|---------------------|--------------------------|---------|-----------------------------------|---------------------------------|-------------------------------------|
| Jun 2024     | 6.07%                | 0.72%                         | 6.79%                      | 0.76%               | 7.55%                    | 7.43%   | 8.74%                             | 4.32%                           | 7.55%                               |
| May 2024     | 6.28%                | 0.69%                         | 6.97%                      | 0.28%               | 7.26%                    | 6.92%   | 8.24%                             | 3.70%                           | 7.26%                               |
| Apr 2024     | 5.98%                | 0.48%                         | 6.46%                      | 0.41%               | 6.88%                    | 6.78%   | 7.39%                             | 4.80%                           | 6.88%                               |
| Mar 2024     | 6.20%                | 0.66%                         | 6.87%                      | 0.31%               | 7.18%                    | 6.79%   | 7.98%                             | 4.40%                           | 7.18%                               |
| Feb 2024     | 5.42%                | 0.68%                         | 6.10%                      | 0.46%               | 6.55%                    | 5.41%   | 7.62%                             | 3.75%                           | 6.55%                               |
| Jan 2024     | 5.45%                | 0.75%                         | 6.19%                      | 1.01%               | 7.20%                    | 6.12%   | 8.28%                             | 4.25%                           | 7.20%                               |
| 2024         | 5.90%                | 0.66%                         | 6.57%                      | 0.54%               | 7.11%                    | 6.58%   | 8.04%                             | 4.21%                           | 7.11%                               |
| Dec 2023     | 5.29%                | 0.83%                         | 6.13%                      | 0.88%               | 7.00%                    | 7.35%   | 8.16%                             | 3.57%                           | 7.00%                               |
| Nov 2023     | 5.00%                | 0.79%                         | 5.79%                      | 0.45%               | 6.24%                    | 5.96%   | 6.80%                             | 4.34%                           | 6.24%                               |
| Oct 2023     | 5.34%                | 0.59%                         | 5.93%                      | 0.85%               | 6.78%                    | 7.35%   | 6.99%                             | 5.13%                           | 6.78%                               |
| Sep 2023     | 5.71%                | 0.69%                         | 6.39%                      | 1.28%               | 7.67%                    | 8.54%   | 8.03%                             | 4.96%                           | 7.67%                               |
| Aug 2023     | 6.41%                | 0.72%                         | 7.13%                      | 1.16%               | 8.28%                    | 9.79%   | 8.45%                             | 5.04%                           | 8.28%                               |
| Jul 2023     | 6.12%                | 0.96%                         | 7.08%                      | 0.37%               | 7.45%                    | 10.46%  | 7.01%                             | 4.62%                           | 7.45%                               |
| Jun 2023     | 6.69%                | 0.59%                         | 7.27%                      | 0.32%               | 7.60%                    | 11.35%  | 6.97%                             | 5.47%                           | 7.60%                               |
| May 2023     | 6.60%                | 0.60%                         | 7.20%                      | 0.52%               | 7.72%                    | 10.18%  | 7.24%                             | 5.94%                           | 7.72%                               |
| Apr 2023     | 6.69%                | 0.67%                         | 7.35%                      | 0.54%               | 7.89%                    | 10.74%  | 6.94%                             | 6.99%                           | 7.89%                               |
| Mar 2023     | 6.66%                | 0.70%                         | 7.36%                      | 0.47%               | 7.83%                    | 11.34%  | 7.07%                             | 5.56%                           | 7.83%                               |
| Feb 2023     | 6.62%                | 0.64%                         | 7.26%                      | 0.38%               | 7.64%                    | 8.95%   | 7.64%                             | 5.71%                           | 7.64%                               |
| Jan 2023     | 7.26%                | 0.76%                         | 8.02%                      | 1.00%               | 9.02%                    | 11.91%  | 8.86%                             | 5.52%                           | 9.02%                               |
| 2023         | 6.19%                | 0.71%                         | 6.90%                      | 0.68%               | 7.58%                    | 9.52%   | 7.51%                             | 5.20%                           | 7.58%                               |
| Dec 2022     | 7.77%                | 1.24%                         | 9.01%                      | 1.68%               | 10.69%                   | 11.65%  | 12.17%                            | 6.06%                           | 10.69%                              |
| Nov 2022     | 6.75%                | 0.76%                         | 7.51%                      | 0.59%               | 8.10%                    | 9.88%   | 8.10%                             | 5.66%                           | 8.10%                               |
| Oct 2022     | 7.26%                | 0.62%                         | 7.88%                      | 1.09%               | 8.97%                    | 10.78%  | 9.19%                             | 5.78%                           | 8.97%                               |
| Sep 2022     | 7.08%                | 0.95%                         | 8.03%                      | 0.79%               | 8.82%                    | 9.72%   | 9.85%                             | 3.76%                           | 8.82%                               |
| Aug 2022     | 7.51%                | 0.49%                         | 8.00%                      | 1.16%               | 9.16%                    | 10.34%  | 9.85%                             | 4.45%                           | 9.16%                               |
| Jul 2022     | 6.45%                | 0.74%                         | 7.19%                      | 2.42%               | 9.61%                    | 11.88%  | 9.70%                             | 5.96%                           | 9.61%                               |
| Jun 2022     | 5.75%                | 0.66%                         | 6.40%                      | 1.95%               | 8.36%                    | 8.66%   | 8.64%                             | 7.36%                           | 8.36%                               |
| May 2022     | 5.68%                | 0.56%                         | 6.24%                      | 1.66%               | 7.90%                    | 7.47%   | 8.29%                             | 7.08%                           | 7.90%                               |
| Apr 2022     | 5.23%                | 0.65%                         | 5.87%                      | 3.40%               | 9.28%                    | 8.82%   | 9.31%                             | 9.86%                           | 9.28%                               |
| Mar 2022     | 4.91%                | 0.73%                         | 5.64%                      | 5.20%               | 10.83%                   | 10.87%  | 11.22%                            | 9.30%                           | 10.83%                              |
| Feb 2022     | 4.78%                | 0.52%                         | 5.30%                      | 3.48%               | 8.79%                    | 8.69%   | 9.45%                             | 6.50%                           | 8.79%                               |
| Jan 2022     | 4.45%                | 0.45%                         | 4.90%                      | 7.17%               | 12.07%                   | 14.32%  | 11.48%                            | 11.07%                          | 12.07%                              |
| 2022         | 6.11%                | 0.70%                         | 6.81%                      | 2.58%               | 9.39%                    | 10.25%  | 9.77%                             | 6.93%                           | 9.39%                               |
| Dec 2021     | 4.52%                | 0.79%                         | 5.30%                      | 3.22%               | 8.53%                    | 7.78%   | 9.31%                             | 7.47%                           | 8.53%                               |
| Nov 2021     | 4.50%                | 0.46%                         | 4.96%                      | 3.03%               | 7.99%                    | 10.02%  | 7.76%                             | 5.82%                           | 7.99%                               |
| Oct 2021     | 3.74%                | 0.72%                         | 4.46%                      | 1.93%               | 6.38%                    | 10.02,0 | 6.43%                             | 6.23%                           | 6.38%                               |
| Sep 2021     | 4.05%                | 0.47%                         | 4.52%                      | 1.38%               | 5.90%                    | 7.73%   | 5.55%                             | 4.41%                           | 5.90%                               |
| Aug 2021     | 4.34%                | 0.47%                         | 4.81%                      | 1.55%               | 6.36%                    | 7.54%   | 7.21%                             | 3.04%                           | 6.36%                               |
| Jul 2021     | 4.66%                | 0.46%                         | 5.12%                      | 0.88%               | 6.00%                    | 7.12%   | 5.39%                             | 4.57%                           | 6.00%                               |
| Jun 2021     | 3.92%                | 0.46%                         | 4.42%                      | 0.62%               | 5.04%                    | 6.79%   | 4.92%                             | 2.75%                           | 5.04%                               |
| May 2021     | 3.92%                | 0.30%                         | 4.42%                      | 0.02%               | 5.12%                    | 6.79%   | 5.13%                             | 2.75%                           | 5.12%                               |
| Apr 2021     | 3.85%                | 0.34%                         | 4.15%                      | 1.24%               | 5.43%                    | 6.21%   | 5.70%                             | 3.29%                           | 5.12%                               |
|              |                      |                               |                            |                     |                          |         |                                   |                                 |                                     |
| Mar 2021     | 4.52%                | 0.76%                         | 5.29%                      | 1.58%               | 6.87%                    | 6.70%   | 8.08%                             | 4.25%                           | 6.87%                               |
| Feb 2021     | 4.92%                | 0.46%                         | 5.38%                      | 4.09%               | 9.47%                    | 14.81%  | 8.59%                             | 5.99%                           | 9.47%                               |
| Jan 2021     | 4.70%                | 0.26%                         | 4.97%                      | 5.17%               | 10.14%                   | 14.81%  | 9.64%                             | 5.14%                           | 10.14%                              |
| 2021         | 4.32%                | 0.50%                         | 4.82%                      | 2.11%               | 6.93%                    | 8.43%   | 7.01%                             | 4.70%                           | 6.93%                               |