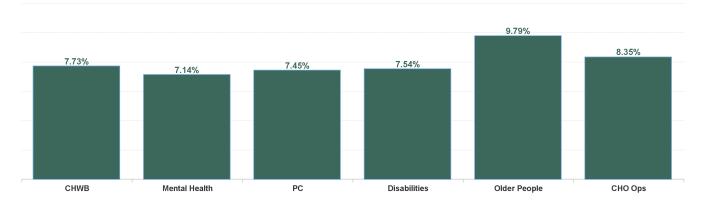

| Health Service Absence Rate<br>- by Care Group: Jun 2024 | Certified<br>absence | Self- certified<br>absence | Non Covid-19<br>absence | Covid-19<br>absence | Total absence<br>rate | % Non<br>Covid-19<br>absence | % Covid-19<br>absence |
|----------------------------------------------------------|----------------------|----------------------------|-------------------------|---------------------|-----------------------|------------------------------|-----------------------|
| CHO 5                                                    | 6.39%                | 0.64%                      | 7.03%                   | 0.87%               | 7.89%                 | 89.02%                       | 10.98%                |
| Community Health & Wellbeing                             | 6.84%                | 0.36%                      | 7.20%                   | 0.53%               | 7.73%                 | 93.16%                       | 6.84%                 |
| Primary Care                                             | 6.26%                | 0.43%                      | 6.69%                   | 0.75%               | 7.45%                 | 89.86%                       | 10.14%                |
| Disabilities                                             | 6.15%                | 0.69%                      | 6.84%                   | 0.69%               | 7.54%                 | 90.78%                       | 9.22%                 |
| Mental Health                                            | 5.76%                | 0.57%                      | 6.32%                   | 0.82%               | 7.14%                 | 88.57%                       | 11.43%                |
| Older People                                             | 7.55%                | 0.85%                      | 8.40%                   | 1.39%               | 9.79%                 | 85.82%                       | 14.18%                |
| CHO Operations                                           | 7.63%                | 0.42%                      | 8.05%                   | 0.30%               | 8.35%                 | 96.40%                       | 3.60%                 |
| Community Services                                       | 6.39%                | 0.64%                      | 7.03%                   | 0.87%               | 7.89%                 | 89.02%                       | 10.98%                |

# **Total Absence Rate**