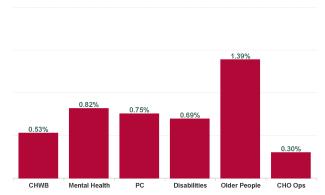

| Health Service Absence Rate<br>- by Care Group: Jun 2024 | Certified<br>absence | Self- certified<br>absence | Non Covid-19<br>absence | Covid-19<br>absence | Total absence<br>rate | % Non<br>Covid-19<br>absence | % Covid-19<br>absence |
|----------------------------------------------------------|----------------------|----------------------------|-------------------------|---------------------|-----------------------|------------------------------|-----------------------|
| CHO 5                                                    | 6.39%                | 0.64%                      | 7.03%                   | 0.87%               | 7.89%                 | 89.02%                       | 10.98%                |
| Community Health & Wellbeing                             | 6.84%                | 0.36%                      | 7.20%                   | 0.53%               | 7.73%                 | 93.16%                       | 6.84%                 |
| Primary Care                                             | 6.26%                | 0.43%                      | 6.69%                   | 0.75%               | 7.45%                 | 89.86%                       | 10.14%                |
| Disabilities                                             | 6.15%                | 0.69%                      | 6.84%                   | 0.69%               | 7.54%                 | 90.78%                       | 9.22%                 |
| Mental Health                                            | 5.76%                | 0.57%                      | 6.32%                   | 0.82%               | 7.14%                 | 88.57%                       | 11.43%                |
| Older People                                             | 7.55%                | 0.85%                      | 8.40%                   | 1.39%               | 9.79%                 | 85.82%                       | 14.18%                |
| CHO Operations                                           | 7.63%                | 0.42%                      | 8.05%                   | 0.30%               | 8.35%                 | 96.40%                       | 3.60%                 |
| Community Services                                       | 6.39%                | 0.64%                      | 7.03%                   | 0.87%               | 7.89%                 | 89.02%                       | 10.98%                |