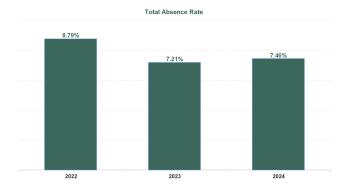

| Year / Month | Certified<br>absence | Self-<br>certified<br>absence | Non<br>Covid-19<br>absence | Covid-19<br>absence | Total<br>absence<br>rate | Aurora  | Bros. of<br>Charity,<br>Waterford | Carriglea<br>Cairde<br>Services | Section 38<br>Voluntary<br>Agencies |
|--------------|----------------------|-------------------------------|----------------------------|---------------------|--------------------------|---------|-----------------------------------|---------------------------------|-------------------------------------|
| Jun 2024     | 6.07%                | 0.72%                         | 6.79%                      | 0.76%               | 7.55%                    | 7.43%   | 8.74%                             | 4.32%                           | 7.55%                               |
| May 2024     | 6.28%                | 0.69%                         | 6.97%                      | 0.28%               | 7.26%                    | 6.92%   | 8.24%                             | 3.70%                           | 7.26%                               |
| Apr 2024     | 5.98%                | 0.48%                         | 6.46%                      | 0.41%               | 6.88%                    | 6.78%   | 7.39%                             | 4.80%                           | 6.88%                               |
| Mar 2024     | 6.20%                | 0.66%                         | 6.87%                      | 0.31%               | 7.18%                    | 6.79%   | 7.98%                             | 4.40%                           | 7.18%                               |
| Feb 2024     | 5.42%                | 0.68%                         | 6.10%                      | 0.46%               | 6.55%                    | 5.41%   | 7.62%                             | 3.75%                           | 6.55%                               |
| Jan 2024     | 5.45%                | 0.75%                         | 6.19%                      | 1.01%               | 7.20%                    | 6.12%   | 8.28%                             | 4.25%                           | 7.20%                               |
| 2024         | 5.90%                | 0.66%                         | 6.57%                      | 0.54%               | 7.11%                    | 6.58%   | 8.04%                             | 4.21%                           | 7.11%                               |
| Dec 2023     | 5.29%                | 0.83%                         | 6.13%                      | 0.88%               | 7.00%                    | 7.35%   | 8.16%                             | 3.57%                           | 7.00%                               |
| Nov 2023     | 5.00%                | 0.79%                         | 5.79%                      | 0.45%               | 6.24%                    | 5.96%   | 6.80%                             | 4.34%                           | 6.24%                               |
| Oct 2023     | 5.34%                | 0.59%                         | 5.93%                      | 0.85%               | 6.78%                    | 7.35%   | 6.99%                             | 5.13%                           | 6.78%                               |
| Sep 2023     | 5.71%                | 0.69%                         | 6.39%                      | 1.28%               | 7.67%                    | 8.54%   | 8.03%                             | 4.96%                           | 7.67%                               |
| Aug 2023     | 6.41%                | 0.72%                         | 7.13%                      | 1.16%               | 8.28%                    | 9.79%   | 8.45%                             | 5.04%                           | 8.28%                               |
| Jul 2023     | 6.12%                | 0.96%                         | 7.08%                      | 0.37%               | 7.45%                    | 10.46%  | 7.01%                             | 4.62%                           | 7.45%                               |
| Jun 2023     | 6.69%                | 0.59%                         | 7.27%                      | 0.32%               | 7.60%                    | 11.35%  | 6.97%                             | 5.47%                           | 7.60%                               |
| May 2023     | 6.60%                | 0.60%                         | 7.20%                      | 0.52%               | 7.72%                    | 10.18%  | 7.24%                             | 5.94%                           | 7.72%                               |
| Apr 2023     | 6.69%                | 0.67%                         | 7.35%                      | 0.54%               | 7.89%                    | 10.74%  | 6.94%                             | 6.99%                           | 7.89%                               |
| Mar 2023     | 6.66%                | 0.70%                         | 7.36%                      | 0.47%               | 7.83%                    | 11.34%  | 7.07%                             | 5.56%                           | 7.83%                               |
| Feb 2023     | 6.62%                | 0.64%                         | 7.26%                      | 0.38%               | 7.64%                    | 8.95%   | 7.64%                             | 5.71%                           | 7.64%                               |
| Jan 2023     | 7.26%                | 0.76%                         | 8.02%                      | 1.00%               | 9.02%                    | 11.91%  | 8.86%                             | 5.52%                           | 9.02%                               |
| 2023         | 6.19%                | 0.71%                         | 6.90%                      | 0.68%               | 7.58%                    | 9.52%   | 7.51%                             | 5.20%                           | 7.58%                               |
| Dec 2022     | 7.77%                | 1.24%                         | 9.01%                      | 1.68%               | 10.69%                   | 11.65%  | 12.17%                            | 6.06%                           | 10.69%                              |
| Nov 2022     | 6.75%                | 0.76%                         | 7.51%                      | 0.59%               | 8.10%                    | 9.88%   | 8.10%                             | 5.66%                           | 8.10%                               |
| Oct 2022     | 7.26%                | 0.62%                         | 7.88%                      | 1.09%               | 8.97%                    | 10.78%  | 9.19%                             | 5.78%                           | 8.97%                               |
| Sep 2022     | 7.08%                | 0.95%                         | 8.03%                      | 0.79%               | 8.82%                    | 9.72%   | 9.85%                             | 3.76%                           | 8.82%                               |
| Aug 2022     | 7.51%                | 0.49%                         | 8.00%                      | 1.16%               | 9.16%                    | 10.34%  | 9.85%                             | 4.45%                           | 9.16%                               |
| Jul 2022     | 6.45%                | 0.74%                         | 7.19%                      | 2.42%               | 9.61%                    | 11.88%  | 9.70%                             | 5.96%                           | 9.61%                               |
| Jun 2022     | 5.75%                | 0.66%                         | 6.40%                      | 1.95%               | 8.36%                    | 8.66%   | 8.64%                             | 7.36%                           | 8.36%                               |
| May 2022     | 5.68%                | 0.56%                         | 6.24%                      | 1.66%               | 7.90%                    | 7.47%   | 8.29%                             | 7.08%                           | 7.90%                               |
| Apr 2022     | 5.23%                | 0.65%                         | 5.87%                      | 3.40%               | 9.28%                    | 8.82%   | 9.31%                             | 9.86%                           | 9.28%                               |
| Mar 2022     | 4.91%                | 0.73%                         | 5.64%                      | 5.20%               | 10.83%                   | 10.87%  | 11.22%                            | 9.30%                           | 10.83%                              |
| Feb 2022     | 4.78%                | 0.52%                         | 5.30%                      | 3.48%               | 8.79%                    | 8.69%   | 9.45%                             | 6.50%                           | 8.79%                               |
| Jan 2022     | 4.45%                | 0.45%                         | 4.90%                      | 7.17%               | 12.07%                   | 14.32%  | 11.48%                            | 11.07%                          | 12.07%                              |
| 2022         | 6.11%                | 0.70%                         | 6.81%                      | 2.58%               | 9.39%                    | 10.25%  | 9.77%                             | 6.93%                           | 9.39%                               |
| Dec 2021     | 4.52%                | 0.79%                         | 5.30%                      | 3.22%               | 8.53%                    | 7.78%   | 9.31%                             | 7.47%                           | 8.53%                               |
| Nov 2021     | 4.50%                | 0.46%                         | 4.96%                      | 3.03%               | 7.99%                    | 10.02%  | 7.76%                             | 5.82%                           | 7.99%                               |
| Oct 2021     | 3.74%                | 0.72%                         | 4.46%                      | 1.93%               | 6.38%                    | 10.02,0 | 6.43%                             | 6.23%                           | 6.38%                               |
| Sep 2021     | 4.05%                | 0.47%                         | 4.52%                      | 1.38%               | 5.90%                    | 7.73%   | 5.55%                             | 4.41%                           | 5.90%                               |
| Aug 2021     | 4.34%                | 0.47%                         | 4.81%                      | 1.55%               | 6.36%                    | 7.54%   | 7.21%                             | 3.04%                           | 6.36%                               |
| Jul 2021     | 4.66%                | 0.46%                         | 5.12%                      | 0.88%               | 6.00%                    | 7.12%   | 5.39%                             | 4.57%                           | 6.00%                               |
| Jun 2021     | 3.92%                | 0.46%                         | 4.42%                      | 0.62%               | 5.04%                    | 6.79%   | 4.92%                             | 2.75%                           | 5.04%                               |
| May 2021     | 3.92%                | 0.30%                         | 4.42%                      | 0.02%               | 5.12%                    | 6.79%   | 5.13%                             | 2.75%                           | 5.12%                               |
| Apr 2021     | 3.85%                | 0.34%                         | 4.15%                      | 1.24%               | 5.43%                    | 6.21%   | 5.70%                             | 3.29%                           | 5.12%                               |
|              |                      |                               |                            |                     |                          |         |                                   |                                 |                                     |
| Mar 2021     | 4.52%                | 0.76%                         | 5.29%                      | 1.58%               | 6.87%                    | 6.70%   | 8.08%                             | 4.25%                           | 6.87%                               |
| Feb 2021     | 4.92%                | 0.46%                         | 5.38%                      | 4.09%               | 9.47%                    | 14.81%  | 8.59%                             | 5.99%                           | 9.47%                               |
| Jan 2021     | 4.70%                | 0.26%                         | 4.97%                      | 5.17%               | 10.14%                   | 14.81%  | 9.64%                             | 5.14%                           | 10.14%                              |
| 2021         | 4.32%                | 0.50%                         | 4.82%                      | 2.11%               | 6.93%                    | 8.43%   | 7.01%                             | 4.70%                           | 6.93%                               |