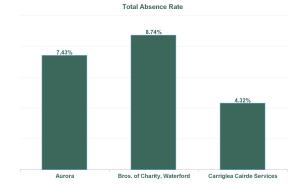

| Health Service Absence Rate -<br>by Care Group : Jun 2024 | Certified<br>absence | Self-<br>certified<br>absence | Non<br>Covid-19<br>absence | Covid-19<br>absence | Total<br>absence<br>rate | Medical &<br>Dental | Nursing &<br>Midwifery |
|-----------------------------------------------------------|----------------------|-------------------------------|----------------------------|---------------------|--------------------------|---------------------|------------------------|
| Total                                                     | 6.07%                | 0.72%                         | 6.79%                      | 0.76%               | 7.55%                    | 52.86%              | 8.80%                  |
| Aurora                                                    | 6.86%                | 0.56%                         | 7.43%                      | 0.00%               | 7.43%                    |                     | 8.27%                  |
| Bros. of Charity, Waterford                               | 6.90%                | 0.86%                         | 7.76%                      | 0.98%               | 8.74%                    | 52.86%              | 10.92%                 |
| Carriglea Cairde Services                                 | 2.99%                | 0.48%                         | 3.46%                      | 0.86%               | 4.32%                    |                     | 5.90%                  |
| Section 38 Voluntary Agencies                             | 6.07%                | 0.72%                         | 6.79%                      | 0.76%               | 7.55%                    | 52.86%              | 8.80%                  |