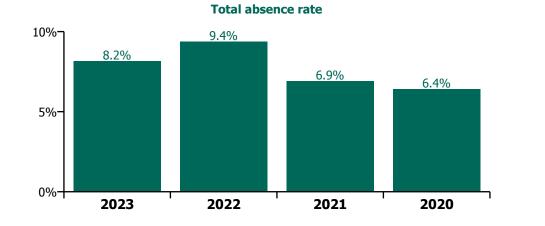

|                              | 5.8%                       | 7.8%                                | 5.1%                 | 0.5%                          | 5.6%                       | 2.2%                | 7.8%                     |
| Feb 2020    | 5.7%                           |                              | 6.1%                       | 5.6%                                | 5.2%                 | 0.5%                          | 5.6%                       | /                   | 5.6%                     |
| Jan 2020    | 6.3%                           |                              | 7.6%                       | 6.4%                                | 5.8%                 | 0.6%                          | 6.4%                       |                     | 6.4%                     |



Non Covid-19 & Covid-19 Absence



**Total absence rate**