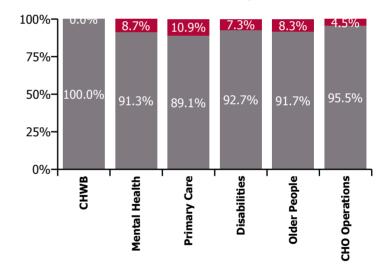

| Health Service Absence Rate - by Care<br>Group: Mar 2023 | Certified<br>absence | Self-<br>certified<br>absence | Non<br>Covid-19<br>absence | Covid-19<br>absence | Total<br>absence<br>rate | % Non<br>Covid-19<br>absence | %<br>Covid-19<br>absence |
|----------------------------------------------------------|----------------------|-------------------------------|----------------------------|---------------------|--------------------------|------------------------------|--------------------------|
| CHO 5                                                    | 5.9%                 | 0.6%                          | 6.5%                       | 0.6%                | 7.1%                     | 91.7%                        | 8.3%                     |
| Community Health & Wellbeing                             | 8.3%                 | 0.2%                          | 8.5%                       | 0.0%                | 8.5%                     | 100.0%                       | 0.0%                     |
| Mental Health                                            | 5.3%                 | 0.5%                          | 5.8%                       | 0.6%                | 6.4%                     | 91.3%                        | 8.7%                     |
| Primary Care                                             | 4.8%                 | 0.5%                          | 5.3%                       | 0.6%                | 5.9%                     | 89.1%                        | 10.9%                    |
| Disabilities                                             | 6.4%                 | 0.7%                          | 7.1%                       | 0.6%                | 7.6%                     | 92.7%                        | 7.3%                     |
| Older People                                             | 7.2%                 | 0.7%                          | 7.9%                       | 0.7%                | 8.6%                     | 91.7%                        | 8.3%                     |
| CHO Operations                                           | 4.2%                 | 0.5%                          | 4.7%                       | 0.2%                | 4.9%                     | 95.5%                        | 4.5%                     |

#### % of Absence Non Covid-19 / Covid-19

| Health Service Absence Rate - by<br>Care Group: Mar 2023 | Medical &<br>Dental | Nursing &<br>Midwifery | Health & Social<br>Care<br>Professionals | Management &<br>Administrative | General<br>Support | Patient & Client<br>Care | Certified<br>absence | Self-<br>certified<br>absence | Non<br>Covid-19<br>absence | Covid-19<br>absence | Total<br>absence<br>rate |
|----------------------------------------------------------|---------------------|------------------------|------------------------------------------|--------------------------------|--------------------|--------------------------|----------------------|-------------------------------|----------------------------|---------------------|--------------------------|
| CHO 5                                                    | 3.5%                | 7.6%                   | 5.7%                                     | 5.8%                           | 9.1%               | 8.0%                     | 5.9%                 | 0.6%                          | 6.5%                       | 0.6%                | 7.1%                     |
| Community Health & Wellbeing                             |                     | 0.0%                   | 0.0%                                     | 9.4%                           |                    | 10.3%                    | 8.3%                 | 0.2%                          | 8.5%                       | 0.0%                | 8.5%                     |
| Mental Health                                            | 1.7%                | 6.7%                   | 4.3%                                     | 6.6%                           | 8.2%               | 7.1%                     | 5.3%                 | 0.5%                          | 5.8%                       | 0.6%                | 6.4%                     |
| Primary Care                                             | 4.5%                | 7.5%                   | 4.6%                                     | 6.0%                           | 4.2%               | 6.6%                     | 4.8%                 | 0.5%                          | 5.3%                       | 0.6%                | 5.9%                     |
| Disabilities                                             | 4.2%                | 7.9%                   | 7.8%                                     | 5.8%                           | 12.7%              | 7.8%                     | 6.4%                 | 0.7%                          | 7.1%                       | 0.6%                | 7.6%                     |
| Older People                                             | 6.8%                | 9.2%                   | 3.6%                                     | 4.6%                           | 12.2%              | 8.8%                     | 7.2%                 | 0.7%                          | 7.9%                       | 0.7%                | 8.6%                     |
| CHO Operations                                           |                     |                        | 9.3%                                     | 4.2%                           | 0.0%               |                          | 4.2%                 | 0.5%                          | 4.7%                       | 0.2%                | 4.9%                     |