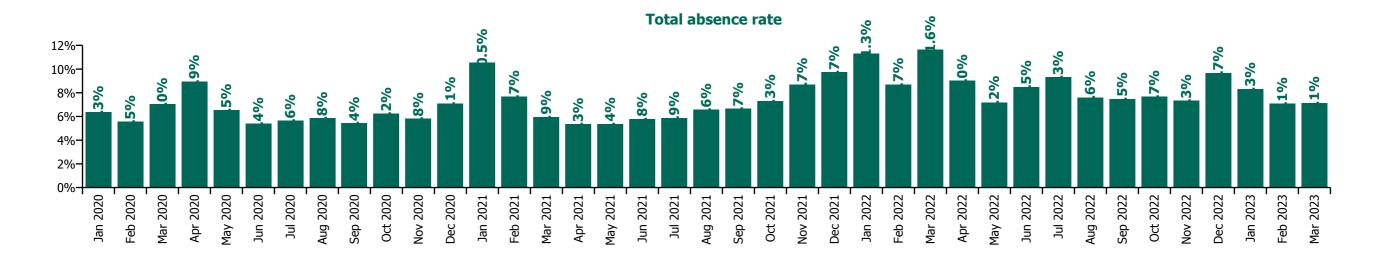

br>certified<br>absence | Non<br>Covid-19<br>absence | Covid-19<br>absence | Total<br>absence<br>rate |
|-------------|------|------------------|-----------------|--------------|-----------------|-------------------|-----------------------------|--------------|-------------------------------------|----------------------|-------------------------------|----------------------------|---------------------|--------------------------|
| Jan 2020    |      | 6.2%             | 4.6%            | 8.5%         | 7.4%            |                   | 6.3%                        | 6.4%         | 6.4%                                | 5.7%                 | 0.7%                          | 6.3%                       |                     | 6.3%                     |



Non Covid-19 & Covid-19 Absence





# CHO 5 Section 38's

| Year/ month | Bros. of Charity,<br>Waterford | Carriglea Cairde<br>Services | St. Patrick's,<br>Kilkenny | Section 38<br>Voluntary<br>Agencies | Certified<br>absence | Self-<br>certified<br>absence | Non<br>Covid-19<br>absence | Covid-19<br>absence | Total<br>absence<br>rate |
|-------------|--------------------------------|------------------------------|----------------------------|-------------------------------------|----------------------|-------------------------------|----------------------------|---------------------|--------------------------|
| 2023        | 7.9%                           | 5.6%                         | 10.7%                      | 8.2%                                | 6.8%                 | 0.7%                          | 7.5%