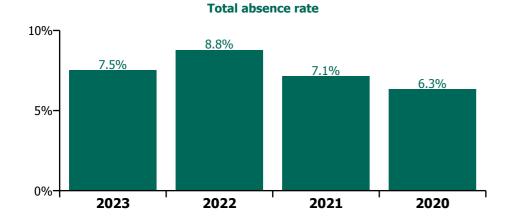

# CHO 5 by Staff Category

| Year/ month | Medical &<br>Dental | Nursing &<br>Midwifery | Health & Social<br>Care<br>Professionals | Management &<br>Administrative | General<br>Support | Patient & Client<br>Care | Certified<br>absence | Self-<br>certified<br>absence | Non<br>Covid-19<br>absence | Covid-19<br>absence | Total<br>absence rate |
|-------------|---------------------|------------------------|------------------------------------------|--------------------------------|--------------------|--------------------------|----------------------|-------------------------------|----------------------------|---------------------|-----------------------|
| 2023        | 3.5%                | 8.3%                   | 5.7%                                     | 5.8%                           | 9.6%               | 8.3%                     | 6.2%                 | 0.6%                          | 6.8%                       | 0.7%                | 7.5%                  |
| Mar 2023    | 3.5%                | 7.6%                   | 5.7%                                     | 5.8%                           | 9.1%               | 8.0%                     | 5.9%                 | 0.6%                          | 6.5%                       | 0.6%                | 7.1%                  |
| Feb 2023    | 3.3%                | 7.5%                   | 5.2%                                     | 5.4%                           | 9.7%               | 8.0%                     | 6.0%                 | 0.5%                          | 6.5%                       | 0.6%                | 7.1%                  |
| Jan 2023    | 3.7%                | 9.6%                   | 6.3%                                     | 6.3%                           | 10.0%              | 9.0%                     | 6.6%                 | 0.7%                          | 7.3%                       | 1.0%                | 8.3%                  |
| 2022        | 4.5%                | 9.5%                   | 8.0%                                     | 6.0%                           | 9.1%               | 9.9%                     | 5.7%                 | 0.6%                          | 6.3%                       | 2.4%                | 8.8%                  |
| Dec 2022    | 6.6%                | 10.0%                  | 8.1%                                     | 7.5%                           | 9.5%               | 11.2%                    | 7.0%                 | 0.9%                          | 8.0%                       | 1.7%                | 9.7%                  |
| Nov 2022    | 5.1%                | 7.9%                   | 6.3%                                     | 4.6%                           | 7.4%               | 8.6%                     | 5.7%                 | 0.7%                          | 6.4%                       | 0.9%                | 7.3%                  |
| Oct 2022    | 5.0%                | 8.3%                   | 6.8%                                     | 4.4%                           | 7.7%               | 8.9%                     | 5.9%                 | 0.6%                          | 6.5%                       | 1.2%                | 7.7%                  |
| Sep 2022    | 3.4%                | 8.4%                   | 6.9%                                     | 3.8%                           | 8.7%               | 8.5%                     | 5.7%                 | 0.7%                          | 6.4%                       | 1.1%                | 7.5%                  |
| Aug 2022    | 3.8%                | 8.3%                   | 7.2%                                     | 4.7%                           | 7.9%               | 8.6%                     | 6.0%                 | 0.5%                          | 6.6%                       | 1.0%                | 7.6%                  |
| Jul 2022    | 4.5%                | 9.9%                   | 9.0%                                     | 6.0%                           | 9.7%               | 10.4%                    | 6.3%                 | 0.6%                          | 6.8%                       | 2.5%                | 9.3%                  |
| Jun 2022    | 4.9%                | 9.2%                   | 8.6%                                     | 5.8%                           | 7.5%               | 9.3%                     | 5.6%                 | 0.6%                          | 6.2%                       | 2.3%                | 8.5%                  |
| May 2022    | 3.0%                | 7.9%                   | 6.5%                                     | 4.5%                           | 7.9%               | 8.0%                     | 5.3%                 | 0.5%                          | 5.8%                       | 1.4%                | 7.2%                  |
| Apr 2022    | 3.2%                | 9.7%                   | 7.9%                                     | 6.8%                           | 10.4%              | 9.9%                     | 5.6%                 | 0.5%                          | 6.1%                       | 2.9%                | 9.0%                  |
| Mar 2022    | 5.4%                | 12.7%                  | 11.4%                                    | 9.8%                           | 12.3%              | 12.0%                    | 5.7%                 | 0.6%                          | 6.4%                       | 5.3%                | 11.6%                 |
| Feb 2022    | 3.5%                | 10.0%                  | 8.1%                                     | 6.7%                           | 8.5%               | 9.0%                     | 5.2%                 | 0.5%                          | 5.7%                       | 3.0%                | 8.7%                  |
| Jan 2022    | 5.2%                | 11.7%                  | 9.5%                                     | 7.8%                           | 11.9%              | 13.3%                    | 5.1%                 | 0.4%                          | 5.5%                       | 5.8%                | 11.3%                 |
| 2021        | 3.2%                | 8.0%                   | 6.0%                                     | 5.1%                           | 6.7%               | 8.0%                     | 4.9%                 | 0.5%                          | 5.4%                       | 1.8%                | 7.1%                  |
| Dec 2021    | 4.2%                | 11.1%                  | 9.0%                                     | 6.9%                           | 9.7%               | 10.2%                    | 6.1%                 | 0.6%                          | 6.7%                       | 3.0%                | 9.7%                  |
| Nov 2021    | 5.2%                | 10.2%                  | 7.7%                                     | 5.6%                           | 9.2%               | 9.1%                     | 5.5%                 | 0.7%                          | 6.2%                       | 2.5%                | 8.7%                  |
| Oct 2021    | 3.8%                | 8.5%                   | 6.1%                                     | 4.8%                           | 7.4%               | 7.8%                     | 5.1%                 | 0.6%                          | 5.7%                       | 1.6%                | 7.3%                  |
| Sep 2021    | 2.8%                | 7.6%                   | 6.0%                                     | 4.1%                           | 6.2%               | 7.4%                     | 4.9%                 | 0.6%                          | 5.5%                       | 1.2%                | 6.7%                  |
| Aug 2021    | 3.2%                | 7.8%                   | 4.6%                                     | 4.7%                           | 5.6%               | 7.2%                     | 5.0%                 | 0.5%                          | 5.5%                       | 1.0%                | 6.6%                  |
| Jul 2021    | 2.7%                | 6.9%                   | 3.9%                                     | 4.7%                           | 7.2%               | 6.5%                     | 4.6%                 | 0.4%                          | 5.0%                       | 0.9%                | 5.9%                  |
| Jun 2021    | 2.7%                | 6.6%                   | 4.6%                                     | 3.9%                           | 5.6%               | 6.5%                     | 4.5%                 | 0.5%                          | 5.0%                       | 0.8%                | 5.8%                  |
| May 2021    | 3.4%                | 5.6%                   | 4.8%                                     | 3.8%                           | 4.8%               | 6.2%                     | 4.3%                 | 0.3%                          | 4.7%                       | 0.7%                | 5.4%                  |