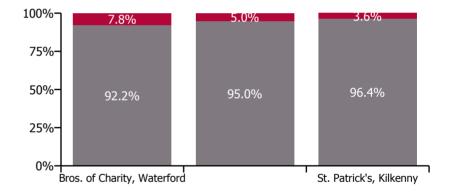

#### Non Covid-19 & Covid-19 Absence

| Health Service Absence Rate - by<br>Care Group: Mar 2023 | Medical &<br>Dental | Nursing &<br>Midwifery | Health & Social<br>Care<br>Professionals | Management &<br>Administrative | General<br>Support | Patient & Client<br>Care | Certified<br>absence | Self-<br>certified<br>absence | Non<br>Covid-19<br>absence | Covid-19<br>absence | Total<br>absence<br>rate |
|----------------------------------------------------------|---------------------|------------------------|------------------------------------------|--------------------------------|--------------------|--------------------------|----------------------|-------------------------------|----------------------------|---------------------|--------------------------|
| CHO 5                                                    | 11.4%               | 9.5%                   | 7.6%                                     | 5.8%                           | 12.8%              | 7.7%                     | 6.7%                 | 0.7%                          | 7.4%                       | 0.5%                | 7.8%                     |
| Section 38 Voluntary Agencies                            | 11.4%               | 9.5%                   | 7.6%                                     | 5.8%                           | 12.8%              | 7.7%                     | 6.7%                 | 0.7%                          | 7.4%                       | 0.5%                | 7.8%                     |
| Bros. of Charity, Waterford                              | 11.4%               | 7.1%                   | 5.5%                                     | 6.7%                           | 24.6%              | 7.2%                     | 5.7%                 | 0.9%                          | 6.5%                       | 0.6%                | 7.1%                     |
| Carriglea Cairde Services                                |                     | 6.0%                   | 3.3%                                     | 0.3%                           | 6.8%               | 6.2%                     | 4.9%                 | 0.4%                          | 5.3%                       | 0.3%                | 5.6%                     |
| St. Patrick's, Kilkenny                                  |                     | 17.7%                  | 16.4%                                    | 5.5%                           | 6.3%               | 10.1%                    | 10.4%                | 0.5%                          | 10.9%                      | 0.4%                | 11.3%                    |