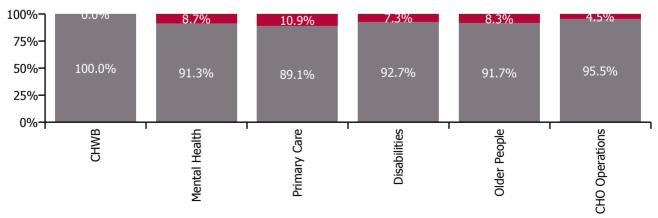

Non Covid-19 & Covid-19 Absence

| Health Service Absence Rate - by Care<br>Group: Mar 2023 | Certified<br>absence | Self-<br>certified<br>absence | Non<br>Covid-19<br>absence | Covid-19<br>absence | Total<br>absence<br>rate | % Non<br>Covid-19<br>absence | %<br>Covid-19<br>absence |
|----------------------------------------------------------|----------------------|-------------------------------|----------------------------|---------------------|--------------------------|------------------------------|--------------------------|
| CHO 5                                                    | 5.9%                 | 0.6%                          | 6.5%                       | 0.6%                | 7.1%                     | 91.7%                        | 8.3%                     |
| Community Health & Wellbeing                             | 8.3%                 | 0.2%                          | 8.5%                       | 0.0%                | 8.5%                     | 100.0%                       | 0.0%                     |
| Mental Health                                            | 5.3%                 | 0.5%                          | 5.8%                       | 0.6%                | 6.4%                     | 91.3%                        | 8.7%                     |
| Primary Care                                             | 4.8%                 | 0.5%                          | 5.3%                       | 0.6%                | 5.9%                     | 89.1%                        | 10.9%                    |
| Disabilities                                             | 6.4%                 | 0.7%                          | 7.1%                       | 0.6%                | 7.6%                     | 92.7%                        | 7.3%                     |
| Older People                                             | 7.2%                 | 0.7%                          | 7.9%                       | 0.7%                | 8.6%                     | 91.7%                        | 8.3%                     |
| CHO Operations                                           | 4.2%                 | 0.5%                          | 4.7%                       | 0.2%                | 4.9%                     | 95.5%                        | 4.5%                     |