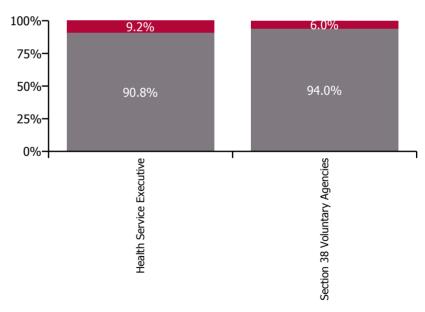

% of Absence Non Covid-19 / Covid-19

| Health Service Absence Rate - by<br>Care Group: Mar 2023 | Medical &<br>Dental | Nursing &<br>Midwifery | Health & Social<br>Care<br>Professionals | Management &<br>Administrative | General<br>Support | Patient & Client<br>Care | Certified<br>absence | Self-<br>certified<br>absence | Non<br>Covid-19<br>absence | Covid-19<br>absence | Total<br>absence<br>rate |
|----------------------------------------------------------|---------------------|------------------------|------------------------------------------|--------------------------------|--------------------|--------------------------|----------------------|-------------------------------|----------------------------|---------------------|--------------------------|
| СНО 5                                                    | 3.5%                | 7.6%                   | 5.7%                                     | 5.8%                           | 9.1%               | 8.0%                     | 5.9%                 | 0.6%                          | 6.5%                       | 0.6%                | 7.1%                     |
| Health Service Executive                                 | 3.5%                | 7.4%                   | 5.1%                                     | 5.8%                           | 8.9%               | 8.2%                     | 5.7%                 | 0.6%                          | 6.3%                       | 0.6%                | 6.9%                     |
| Community Health & Wellbeing                             |                     | 0.0%                   | 0.0%                                     | 9.4%                           |                    | 10.3%                    | 8.3%                 | 0.2%                          | 8.5%                       | 0.0%                | 8.5%                     |
| Mental Health                                            | 1.7%                | 6.7%                   | 4.3%                                     | 6.6%                           | 8.2%               | 7.1%                     | 5.3%                 | 0.5%                          | 5.8%                       | 0.6%                | 6.4%                     |
| Primary Care                                             | 4.5%                | 7.5%                   | 4.6%                                     | 6.0%                           | 4.2%               | 6.6%                     | 4.8%                 | 0.5%                          | 5.3%                       | 0.6%                | 5.9%                     |
| Disabilities                                             | 0.0%                | 5.8%                   | 8.1%                                     | 5.7%                           | 0.0%               | 8.1%                     | 5.6%                 | 0.6%                          | 6.3%                       | 0.8%                | 7.1%                     |
| Older People                                             | 6.8%                | 9.2%                   | 3.6%                                     | 4.6%                           | 12.2%              | 8.8%                     | 7.2%                 | 0.7%                          | 7.9%                       | 0.7%                | 8.6%                     |
| CHO Operations                                           |                     |                        | 9.3%                                     | 4.2%                           | 0.0%               |                          | 4.2%                 | 0.5%                          | 4.7%                       | 0.2%                | 4.9%                     |
| Section 38 Voluntary Agencies                            | 11.4%               | 9.5%                   | 7.6%                                     | 5.8%                           | 12.8%              | 7.7%                     | 6.7%                 | 0.7%                          | 7.4%                       | 0.5%                | 7.8%                     |