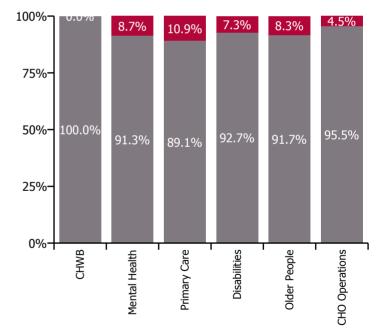

| Health Service Absence Rate - by Care<br>Group: Mar 2023 | Certified<br>absence | Self-<br>certified<br>absence | Non<br>Covid-19<br>absence | Covid-19<br>absence | Total<br>absence<br>rate | % Non<br>Covid-19<br>absence | %<br>Covid-19<br>absence |
|----------------------------------------------------------|----------------------|-------------------------------|----------------------------|---------------------|--------------------------|------------------------------|--------------------------|
| CHO 5                                                    | 5.9%                 | 0.6%                          | 6.5%                       | 0.6%                | 7.1%                     | 91.7%                        | 8.3%                     |
| Community Health & Wellbeing                             | 8.3%                 | 0.2%                          | 8.5%                       | 0.0%                | 8.5%                     | 100.0%                       | 0.0%                     |
| Mental Health                                            | 5.3%                 | 0.5%                          | 5.8%                       | 0.6%                | 6.4%                     | 91.3%                        | 8.7%                     |
| Primary Care                                             | 4.8%                 | 0.5%                          | 5.3%                       | 0.6%                | 5.9%                     | 89.1%                        | 10.9%                    |
| Disabilities                                             | 6.4%                 | 0.7%                          | 7.1%                       | 0.6%                | 7.6%                     | 92.7%                        | 7.3%                     |
| Older People                                             | 7.2%                 | 0.7%                          | 7.9%                       | 0.7%                | 8.6%                     | 91.7%                        | 8.3%                     |
| CHO Operations                                           | 4.2%                 | 0.5%                          | 4.7%                       | 0.2%                | 4.9%                     | 95.5%                        | 4.5%                     |

#### % of Absence Non Covid-19 / Covid-19

| Health Service Absence Rate - by<br>Care Group: Mar 2023 | Medical &<br>Dental | Nursing &<br>Midwifery | Health & Social<br>Care<br>Professionals | Management &<br>Administrative | General<br>Support | Patient & Client<br>Care | Certified<br>absence | Self-<br>certified<br>absence | Non<br>Covid-19<br>absence | Covid-19<br>absence | Total<br>absence<br>rate |
|----------------------------------------------------------|---------------------|------------------------|------------------------------------------|--------------------------------|--------------------|--------------------------|----------------------|-------------------------------|----------------------------|---------------------|--------------------------|
| CHO 5                                                    | 3.5%                | 7.6%                   | 5.7%                                     | 5.8%                           | 9.1%               | 8.0%                     | 5.9%                 | 0.6%                          | 6.5%                       | 0.6%                | 7.1%                     |
| Community Health & Wellbeing                             |                     | 0.0%                   | 0.0%                                     | 9.4%                           |                    | 10.3%                    | 8.3%                 | 0.2%                          | 8.5%                       | 0.0%                | 8.5%                     |
| Mental Health                                            | 1.7%                | 6.7%                   | 4.3%                                     | 6.6%                           | 8.2%               | 7.1%                     | 5.3%                 | 0.5%                          | 5.8%                       | 0.6%                | 6.4%                     |
| Primary Care                                             | 4.5%                | 7.5%                   | 4.6%                                     | 6.0%                           | 4.2%               | 6.6%                     | 4.8%                 | 0.5%                          | 5.3%                       | 0.6%                | 5.9%                     |
| Disabilities                                             | 4.2%                | 7.9%                   | 7.8%                                     | 5.8%                           | 12.7%              | 7.8%                     | 6.4%                 | 0.7%                          | 7.1%                       | 0.6%                | 7.6%                     |
| Older People                                             | 6.8%                | 9.2%                   | 3.6%                                     | 4.6%                           | 12.2%              | 8.8%                     | 7.2%                 | 0.7%                          | 7.9%                       | 0.7%                | 8.6%                     |
| CHO Operations                                           |                     |                        | 9.3%                                     | 4.2%                           | 0.0%               |                          | 4.2%                 | 0.5%                          | 4.7%                       | 0.2%                | 4.9%                     |