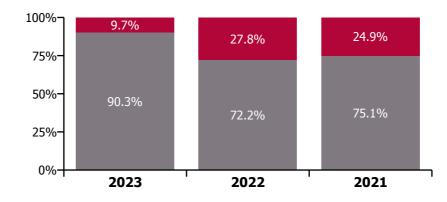

-<br>certified<br>absence | Non<br>Covid-19<br>absence | Covid-19<br>absence | Total<br>absence<br>rate |
|-------------|------|------------------|-----------------|--------------|-----------------|-------------------|-----------------------------|--------------|-------------------------------------|----------------------|-------------------------------|----------------------------|---------------------|--------------------------|
| Jan 2020    |      | 6.2%             | 4.6%            | 8.5%         | 7.4%            |                   | 6.3%                        | 6.4%         | 6.4%                                | 5.7%                 | 0.7%                          | 6.3%                       |                     | 6.3%                     |



Non Covid-19 & Covid-19 Absence





# CHO 5 Section 38's

| Year/ month | Bros. of Charity,<br>Waterford | Carriglea Cairde<br>Services | St. Patrick's,<br>Kilkenny | Section 38<br>Voluntary<br>Agencies | Certified<br>absence | Self-<br>certified<br>absence | Non<br>Covid-19<br>absence | Covid-19<br>absence | Total<br>absence<br>rate |
|-------------|--------------------------------|------------------------------|----------------------------|-------------------------------------|----------------------|-------------------------------|----------------------------|---------------------|--------------------------|
| 2023        | 7.9%                           | 5.6%                         | 10.7%                      | 8.2%                                | 6.8%                 | 0.7%                          | 7.5%