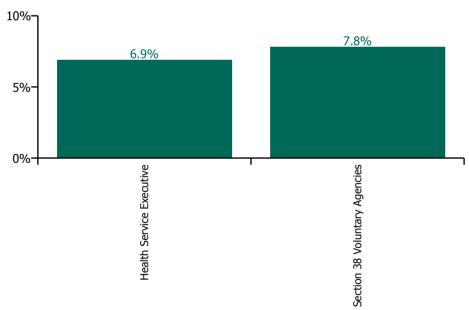

% of Absence Non Covid-19 / Covid-19

| Health Service Absence Rate - by<br>Care Group: Mar 2023 | Medical &<br>Dental | Nursing &<br>Midwifery | Health & Social<br>Care<br>Professionals | Management &<br>Administrative | General<br>Support | Patient & Client<br>Care | Certified<br>absence | Self-<br>certified<br>absence | Non<br>Covid-19<br>absence | Covid-19<br>absence | Total<br>absence<br>rate |
|----------------------------------------------------------|---------------------|------------------------|------------------------------------------|--------------------------------|--------------------|--------------------------|----------------------|-------------------------------|----------------------------|---------------------|--------------------------|
| СНО 5                                                    | 3.5%                | 7.6%                   | 5.7%                                     | 5.8%                           | 9.1%               | 8.0%                     | 5.9%                 | 0.6%                          | 6.5%                       | 0.6%                | 7.1%                     |
| Health Service Executive                                 | 3.5%                | 7.4%                   | 5.1%                                     | 5.8%                           | 8.9%               | 8.2%                     | 5.7%                 | 0.6%                          | 6.3%                       | 0.6%                | 6.9%                     |
| Community Health & Wellbeing                             |                     | 0.0%                   | 0.0%                                     | 9.4%                           |                    | 10.3%                    | 8.3%                 | 0.2%                          | 8.5%                       | 0.0%                | 8.5%                     |
| Mental Health                                            | 1.7%                | 6.7%                   | 4.3%                                     | 6.6%                           | 8.2%               | 7.1%                     | 5.3%                 | 0.5%                          | 5.8%                       | 0.6%                | 6.4%                     |
| Primary Care                                             | 4.5%                | 7.5%                   | 4.6%                                     | 6.0%                           | 4.2%               | 6.6%                     | 4.8%                 | 0.5%                          | 5.3%                       | 0.6%                | 5.9%                     |
| Disabilities                                             | 0.0%                | 5.8%                   | 8.1%                                     | 5.7%                           | 0.0%               | 8.1%                     | 5.6%                 | 0.6%                          | 6.3%                       | 0.8%                | 7.1%                     |
| Older People                                             | 6.8%                | 9.2%                   | 3.6%                                     | 4.6%                           | 12.2%              | 8.8%                     | 7.2%                 | 0.7%                          | 7.9%                       | 0.7%                | 8.6%                     |
| CHO Operations                                           |                     |                        | 9.3%                                     | 4.2%                           | 0.0%               |                          | 4.2%                 | 0.5%                          | 4.7%                       | 0.2%                | 4.9%                     |
| Section 38 Voluntary Agencies                            | 11.4%               | 9.5%                   | 7.6%                                     | 5.8%                           | 12.8%              | 7.7%                     | 6.7%                 | 0.7%                          | 7.4%                       | 0.5%                | 7.8%                     |