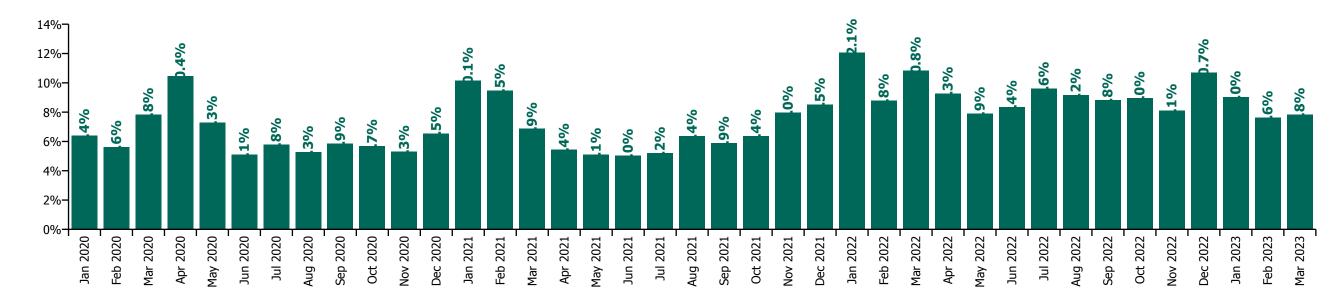

# CHO 5 by Staff Category

| Year/ month | Medical &<br>Dental | Nursing &<br>Midwifery | Health & Social<br>Care<br>Professionals | Management &<br>Administrative | General<br>Support | Patient & Client<br>Care | Certified<br>absence | Self-<br>certified<br>absence | Non<br>Covid-19<br>absence | Covid-19<br>absence | Total<br>absence rate |
|-------------|---------------------|------------------------|------------------------------------------|--------------------------------|--------------------|--------------------------|----------------------|-------------------------------|----------------------------|---------------------|-----------------------|
| 2023        | 3.5%                | 8.3%                   | 5.7%                                     | 5.8%                           | 9.6%               | 8.3%                     | 6.2%                 | 0.6%                          | 6.8%                       | 0.7%                | 7.5%                  |
| Mar 2023    | 3.5%                | 7.6%                   | 5.7%                                     | 5.8%                           | 9.1%               | 8.0%                     | 5.9%                 | 0.6%                          | 6.5%                       | 0.6%                | 7.1%                  |
| Feb 2023    | 3.3%                | 7.5%                   | 5.2%                                     | 5.4%                           | 9.7%               | 8.0%                     | 6.0%                 | 0.5%                          | 6.5%                       | 0.6%                | 7.1%                  |
| Jan 2023    | 3.7%                | 9.6%                   | 6.3%                                     | 6.3%                           | 10.0%              | 9.0%                     | 6.6%                 | 0.7%                          | 7.3%                       | 1.0%                | 8.3%                  |
| 2022        | 4.5%                | 9.5%                   | 8.0%                                     | 6.0%                           | 9.1%               | 9.9%                     | 5.7%                 | 0.6%                          | 6.3%                       | 2.4%                | 8.8%                  |
| Dec 2022    | 6.6%                | 10.0%                  | 8.1%                                     | 7.5%                           | 9.5%               | 11.2%                    | 7.0%                 | 0.9%                          | 8.0%                       | 1.7%                | 9.7%                  |
| Nov 2022    | 5.1%                | 7.9%                   | 6.3%                                     | 4.6%                           | 7.4%               | 8.6%                     | 5.7%                 | 0.7%                          | 6.4%                       | 0.9%                | 7.3%                  |
| Oct 2022    | 5.0%                | 8.3%                   | 6.8%                                     | 4.4%                           | 7.7%               | 8.9%                     | 5.9%                 | 0.6%                          | 6.5%                       | 1.2%                | 7.7%                  |
| Sep 2022    | 3.4%                | 8.4%                   | 6.9%                                     | 3.8%                           | 8.7%               | 8.5%                     | 5.7%                 | 0.7%                          | 6.4%                       | 1.1%                | 7.5%                  |
| Aug 2022    | 3.8%                | 8.3%                   | 7.2%                                     | 4.7%                           | 7.9%               | 8.6%                     | 6.0%                 | 0.5%                          | 6.6%                       | 1.0%                | 7.6%                  |
| Jul 2022    | 4.5%                | 9.9%                   | 9.0%                                     | 6.0%                           | 9.7%               | 10.4%                    | 6.3%                 | 0.6%                          | 6.8%                       | 2.5%                | 9.3%                  |
| Jun 2022    | 4.9%                | 9.2%                   | 8.6%                                     | 5.8%                           | 7.5%               | 9.3%                     | 5.6%                 | 0.6%                          | 6.2%                       | 2.3%                | 8.5%                  |
| May 2022    | 3.0%                | 7.9%                   | 6.5%                                     | 4.5%                           | 7.9%               | 8.0%                     | 5.3%                 | 0.5%                          | 5.8%                       | 1.4%                | 7.2%                  |
| Apr 2022    | 3.2%                | 9.7%                   | 7.9%                                     | 6.8%                           | 10.4%              | 9.9%                     | 5.6%                 | 0.5%                          | 6.1%                       | 2.9%                | 9.0%                  |
| Mar 2022    | 5.4%                | 12.7%                  | 11.4%                                    | 9.8%                           | 12.3%              | 12.0%                    | 5.7%                 | 0.6%                          | 6.4%                       | 5.3%                | 11.6%                 |
| Feb 2022    | 3.5%                | 10.0%                  | 8.1%                                     | 6.7%                           | 8.5%               | 9.0%                     | 5.2%                 | 0.5%                          | 5.7%                       | 3.0%                | 8.7%                  |
| Jan 2022    | 5.2%                | 11.7%                  | 9.5%                                     | 7.8%                           | 11.9%              | 13.3%                    | 5.1%                 | 0.4%                          | 5.5%                       | 5.8%                | 11.3%                 |
| 2021        | 3.2%                | 8.0%                   | 6.0%                                     | 5.1%                           | 6.7%               | 8.0%                     | 4.9%                 | 0.5%                          | 5.4%                       | 1.8%                | 7.1%                  |
| Dec 2021    | 4.2%                | 11.1%                  | 9.0%                                     | 6.9%                           | 9.7%               | 10.2%                    | 6.1%                 | 0.6%                          | 6.7%                       | 3.0%                | 9.7%                  |
| Nov 2021    | 5.2%                | 10.2%                  | 7.7%                                     | 5.6%                           | 9.2%               | 9.1%                     | 5.5%                 | 0.7%                          | 6.2%                       | 2.5%                | 8.7%                  |
| Oct 2021    | 3.8%                | 8.5%                   | 6.1%                                     | 4.8%                           | 7.4%               | 7.8%                     | 5.1%                 | 0.6%                          | 5.7%                       | 1.6%                | 7.3%                  |
| Sep 2021    | 2.8%                | 7.6%                   | 6.0%                                     | 4.1%                           | 6.2%               | 7.4%                     | 4.9%                 | 0.6%                          | 5.5%                       | 1.2%                | 6.7%                  |
| Aug 2021    | 3.2%                | 7.8%                   | 4.6%                                     | 4.7%                           | 5.6%               | 7.2%                     | 5.0%                 | 0.5%                          | 5.5%                       | 1.0%                | 6.6%                  |
| Jul 2021    | 2.7%                | 6.9%                   | 3.9%                                     | 4.7%                           | 7.2%               | 6.5%                     | 4.6%                 | 0.4%                          | 5.0%                       | 0.9%                | 5.9%                  |
| Jun 2021    | 2.7%                | 6.6%                   | 4.6%                                     | 3.9%                           | 5.6%               | 6.5%                     | 4.5%                 | 0.5%                          | 5.0%                       | 0.8%                | 5.8%                  |
| May 2021    | 3.4%                | 5.6%                   | 4.8%                                     | 3.8%                           | 4.8%               | 6.2%                     | 4.3%                 | 0.3%                          | 4.7%                       | 0.7%                | 5.4%                  |

| Apr 2021 | 2.0% | 5.5%  | 4.9% | 5.0% | 4.4% | 6.1%  | 4.2% | 0.4% | 4.6% | 0.7% | 5.3%  |
|----------|------|-------|------|------|------|-------|------|------|------|------|-------|
| Mar 2021 | 2.7% | 5.8%  | 5.4% | 5.2% | 5.3% | 7.1%  | 4.5% | 0.5% | 5.0% | 1.0% | 5.9%  |
| Feb 2021 | 2.0% | 8.4%  | 6.4% | 5.4% | 5.8% | 9.3%  | 4.7% | 0.5% | 5.2% | 2.4% | 7.7%  |
| Jan 2021 | 3.5% | 11.9% | 8.3% | 6.7% | 9.3% | 12.3% | 4.9% | 0.3% | 5.2% | 5.4% | 10.5% |
| 2020     | 3.9% | 6.8%  | 5.2% | 5.3% | 6.9% | 6.8%  | 4.8% | 0.4% | 5.2% | 1.1% | 6.3%  |
| Dec 2020 | 2.6% | 8.0%  | 5.3% | 6.3% | 6.0% | 7.9%  | 5.2% | 0.4% | 5.7% | 1.4% | 7.1%  |
| Nov 2020 | 3.9% | 6.3%  | 4.5% | 5.0% | 6.0% | 6.3%  | 4.6% | 0.4% | 5.0% | 0.8% | 5.8%  |
| Oct 2020 | 4.9% | 7.2%  | 4.7% | 4.5% | 5.3% | 6.9%  | 4.8% | 0.4% | 5.1% | 1.1% | 6.2%  |
| Sep 2020 | 4.8% | 6.9%  | 4.1% | 4.4% | 5.7% | 5.0%  | 4.1% | 0.3% | 4.4% | 1.0% | 5.4%  |
| Aug 2020 | 4.9% | 6.2%  | 4.4% | 5.2% | 5.8% | 6.4%  | 4.9% | 0.3% | 5.2% | 0.6% | 5.8%  |
| Jul 2020 | 3.0% | 5.8%  | 4.7% | 5.0% | 6.3% | 6.3%  | 4.6% | 0.5% | 5.1% | 0.6% | 5.6%  |
| Jun 2020 | 2.4% | 6.4%  | 3.6% | 4.2% | 7.0% | 5.4%  | 4.0% | 0.3% | 4.4% | 1.0% | 5.4%  |
| May 2020 | 3.3% | 7.1%  | 4.4% | 5.5% | 8.7% | 6.9%  | 4.2% | 0.2% | 4.4% | 2.1% | 6.5%  |
| Apr 2020 | 7.7% | 8.9%  | 8.4% | 7.2% | 8.6% | 10.1% | 5.1% | 0.2% | 5.3% | 3.7% | 8.9%  |
| Mar 2020 | 2.9% | 7.3%  | 6.6% | 6.1% | 7.1% | 7.7%  | 5.3% | 0.4% | 5.7% | 1.3% | 7.0%  |
| Feb 2020 | 3.2% | 4.9%  | 5.5% | 4.4% | 7.8% | 6.3%  | 5.0% | 0.5% | 5.5% |      | 5.5%  |
| Jan 2020 | 3.2% | 6.3%  | 5.5% | 5.6% | 8.2% | 7.0%  | 5.7% | 0.7% | 6.3% |      | 6.3%  |