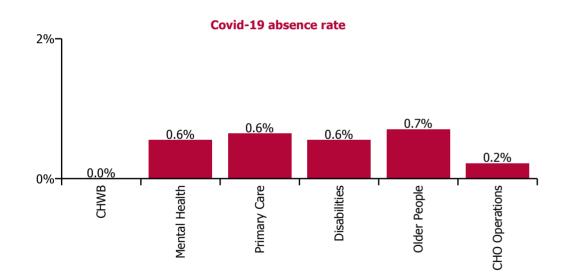

| Health Service Absence Rate - by Care<br>Group: Mar 2023 | Certified<br>absence | Self-<br>certified<br>absence | Non<br>Covid-19<br>absence | Covid-19<br>absence | Total<br>absence<br>rate | % Non<br>Covid-19<br>absence | %<br>Covid-19<br>absence |
|----------------------------------------------------------|----------------------|-------------------------------|----------------------------|---------------------|--------------------------|------------------------------|--------------------------|
| CHO 5                                                    | 5.9%                 | 0.6%                          | 6.5%                       | 0.6%                | 7.1%                     | 91.7%                        | 8.3%                     |
| Community Health & Wellbeing                             | 8.3%                 | 0.2%                          | 8.5%                       | 0.0%                | 8.5%                     | 100.0%                       | 0.0%                     |
| Mental Health                                            | 5.3%                 | 0.5%                          | 5.8%                       | 0.6%                | 6.4%                     | 91.3%                        | 8.7%                     |
| Primary Care                                             | 4.8%                 | 0.5%                          | 5.3%                       | 0.6%                | 5.9%                     | 89.1%                        | 10.9%                    |
| Disabilities                                             | 6.4%                 | 0.7%                          | 7.1%                       | 0.6%                | 7.6%                     | 92.7%                        | 7.3%                     |
| Older People                                             | 7.2%                 | 0.7%                          | 7.9%                       | 0.7%                | 8.6%                     | 91.7%                        | 8.3%                     |
| CHO Operations                                           | 4.2%                 | 0.5%                          | 4.7%                       | 0.2%                | 4.9%                     | 95.5%                        | 4.5%                     |

#### % of Absence Non Covid-19 / Covid-19

| Health Service Covid-19 Absence Rate - by<br>Staff Category & Care Group: Mar 2023 | Medical &<br>Dental | Nursing &<br>Midwifery | Health & Social<br>Care<br>Professionals | Management &<br>Administrative | General<br>Support | Patient & Client<br>Care | Covid-19<br>absence | Non Covid-19<br>absence | Total<br>absence rate |
|------------------------------------------------------------------------------------|---------------------|------------------------|------------------------------------------|--------------------------------|--------------------|--------------------------|---------------------|-------------------------|-----------------------|
| CHO 5                                                                              | 0.6%                | 0.7%                   | 0.7%                                     | 5.8%                           | 0.7%               | 0.4%                     | 0.6%                | 6.5%                    | 7.1%                  |
| Community Health & Wellbeing                                                       |                     | 0.0%                   | 0.0%                                     | 9.4%                           |                    | 0.0%                     | 0.0%                | 8.5%                    | 8.5%                  |
| Mental Health                                                                      | 0.0%                | 0.7%                   | 0.1%                                     | 6.6%                           | 0.6%               | 0.0%                     | 0.6%                | 5.8%                    | 6.4%                  |
| Primary Care                                                                       | 1.3%                | 0.3%                   | 0.5%                                     | 6.0%                           | 0.0%               | 1.7%                     | 0.6%                | 5.3%                    | 5.9%                  |
| Disabilities                                                                       | 0.0%                | 0.5%                   | 1.2%                                     | 5.8%                           | 0.0%               | 0.4%                     | 0.6%                | 7.1%                    | 7.6%                  |
| Older People                                                                       | 0.0%                | 1.2%                   | 0.6%                                     | 4.6%                           | 1.2%               | 0.3%                     | 0.7%                | 7.9%                    | 8.6%                  |
| CHO Operations                                                                     |                     |                        | 0.0%                                     | 4.2%                           | 0.0%               |                          | 0.2%                | 4.7%                    | 4.9%                  |