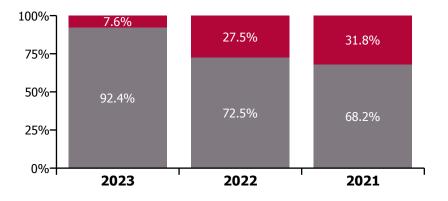

| 5.8%                       | 7.8%                                | 5.1%                 | 0.5%                          | 5.6%                       | 2.2%                | 7.8%                     |
| Feb 2020    | 5.7%                           |                              | 6.1%                       | 5.6%                                | 5.2%                 | 0.5%                          | 5.6%                       | /                   | 5.6%                     |
| Jan 2020    | 6.3%                           |                              | 7.6%                       | 6.4%                                | 5.8%                 | 0.6%                          | 6.4%                       |                     | 6.4%                     |



Non Covid-19 & Covid-19 Absence



**Total absence rate**