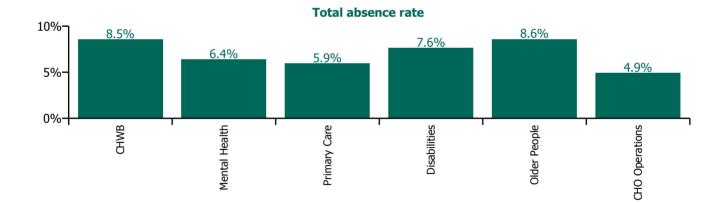

### Total absence rate

| Health Service Absence Rate - by Care<br>Group: Mar 2023 | Certified<br>absence | Self-<br>certified<br>absence | Non<br>Covid-19<br>absence | Covid-19<br>absence | Total<br>absence<br>rate | % Non<br>Covid-19<br>absence | %<br>Covid-19<br>absence |
|----------------------------------------------------------|----------------------|-------------------------------|----------------------------|---------------------|--------------------------|------------------------------|--------------------------|
| CHO 5                                                    | 5.9%                 | 0.6%                          | 6.5%                       | 0.6%                | 7.1%                     | 91.7%                        | 8.3%                     |
| Community Health & Wellbeing                             | 8.3%                 | 0.2%                          | 8.5%                       | 0.0%                | 8.5%                     | 100.0%                       | 0.0%                     |
| Mental Health                                            | 5.3%                 | 0.5%                          | 5.8%                       | 0.6%                | 6.4%                     | 91.3%                        | 8.7%                     |
| Primary Care                                             | 4.8%                 | 0.5%                          | 5.3%                       | 0.6%                | 5.9%                     | 89.1%                        | 10.9%                    |
| Disabilities                                             | 6.4%                 | 0.7%                          | 7.1%                       | 0.6%                | 7.6%                     | 92.7%                        | 7.3%                     |
| Older People                                             | 7.2%                 | 0.7%                          | 7.9%                       | 0.7%                | 8.6%                     | 91.7%                        | 8.3%                     |
| CHO Operations                                           | 4.2%                 | 0.5%                          | 4.7%                       | 0.2%                | 4.9%                     | 95.5%                        | 4.5%                     |