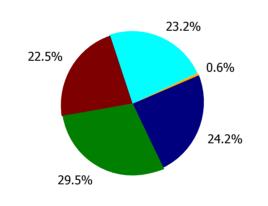

22.3%

% of total lost hours

34.0%

CHWB Mental Health Primary Care Disabilities Older People

% of Covid-19 lost hours