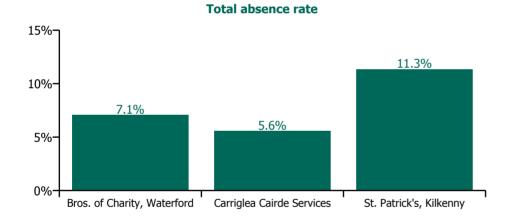

#### Non Covid-19 & Covid-19 Absence

| Health Service Absence Rate - by<br>Care Group: Mar 2023 | Medical &<br>Dental | Nursing &<br>Midwifery | Health & Social<br>Care<br>Professionals | Management &<br>Administrative | General<br>Support | Patient & Client<br>Care | Certified<br>absence | Self-<br>certified<br>absence | Non<br>Covid-19<br>absence | Covid-19<br>absence | Total<br>absence<br>rate |
|----------------------------------------------------------|---------------------|------------------------|------------------------------------------|--------------------------------|--------------------|--------------------------|----------------------|-------------------------------|----------------------------|---------------------|--------------------------|
| CHO 5                                                    | 11.4%               | 9.5%                   | 7.6%                                     | 5.8%                           | 12.8%              | 7.7%                     | 6.7%                 | 0.7%                          | 7.4%                       | 0.5%                | 7.8%                     |
| Section 38 Voluntary Agencies                            | 11.4%               | 9.5%                   | 7.6%                                     | 5.8%                           | 12.8%              | 7.7%                     | 6.7%                 | 0.7%                          | 7.4%                       | 0.5%                | 7.8%                     |
| Bros. of Charity, Waterford                              | 11.4%               | 7.1%                   | 5.5%                                     | 6.7%                           | 24.6%              | 7.2%                     | 5.7%                 | 0.9%                          | 6.5%                       | 0.6%                | 7.1%                     |
| Carriglea Cairde Services                                |                     | 6.0%                   | 3.3%                                     | 0.3%                           | 6.8%               | 6.2%                     | 4.9%                 | 0.4%                          | 5.3%                       | 0.3%                | 5.6%                     |
| St. Patrick's, Kilkenny                                  |                     | 17.7%                  | 16.4%                                    | 5.5%                           | 6.3%               | 10.1%                    | 10.4%                | 0.5%                          | 10.9%                      | 0.4%                | 11.3%                    |