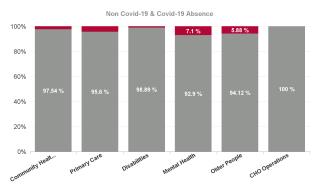

| Health Service Absence Rate<br>- by Care Group: Mar 2024 | Certified<br>absence | Self- certified<br>absence | Non Covid-19<br>absence | Covid-19<br>absence | Total absence<br>rate | % Non<br>Covid-19<br>absence | % Covid-19<br>absence |
|----------------------------------------------------------|----------------------|----------------------------|-------------------------|---------------------|-----------------------|------------------------------|-----------------------|
| CHO 5                                                    | 6.50%                | 0.60%                      | 7.09%                   | 0.37%               | 7.47%                 | 95.00%                       | 5.00%                 |
| Community Health & Wellbeing                             | 5.24%                | 0.37%                      | 5.61%                   | 0.14%               | 5.75%                 | 97.54%                       | 2.46%                 |
| Primary Care                                             | 6.53%                | 0.39%                      | 6.92%                   | 0.32%               | 7.23%                 | 95.60%                       | 4.40%                 |
| Disabilities                                             | 6.35%                | 0.65%                      | 7.00%                   | 0.26%               | 7.26%                 | 96.43%                       | 3.57%                 |
| Mental Health                                            | 5.44%                | 0.55%                      | 5.99%                   | 0.46%               | 6.45%                 | 92.90%                       | 7.10%                 |
| Older People                                             | 8.02%                | 0.78%                      | 8.80%                   | 0.55%               | 9.35%                 | 94.12%                       | 5.88%                 |
| CHO Operations                                           | 6.63%                | 0.33%                      | 6.96%                   | 0.00%               | 6.96%                 | 100.00%                      | 0.00%                 |
| Community Services                                       | 6.50%                | 0.60%                      | 7.09%                   | 0.37%               | 7.47%                 | 95.00%                       | 5.00%                 |