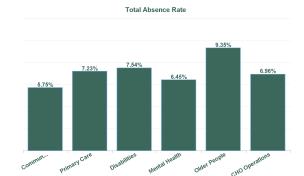

| Health Service Absence Rate<br>- by Care Group: Mar 2024 | Certified<br>absence | Self- certified<br>absence | Non Covid-19<br>absence | Covid-19<br>absence | Total absence<br>rate | % Non<br>Covid-19<br>absence | % Covid-19<br>absence |
|----------------------------------------------------------|----------------------|----------------------------|-------------------------|---------------------|-----------------------|------------------------------|-----------------------|
| CHO 5                                                    | 6.50%                | 0.60%                      | 7.09%                   | 0.37%               | 7.47%                 | 95.00%                       | 5.00%                 |
| Community Health & Wellbeing                             | 5.24%                | 0.37%                      | 5.61%                   | 0.14%               | 5.75%                 | 97.54%                       | 2.46%                 |
| Primary Care                                             | 6.53%                | 0.39%                      | 6.92%                   | 0.32%               | 7.23%                 | 95.60%                       | 4.40%                 |
| Disabilities                                             | 6.35%                | 0.65%                      | 7.00%                   | 0.26%               | 7.26%                 | 96.43%                       | 3.57%                 |
| Mental Health                                            | 5.44%                | 0.55%                      | 5.99%                   | 0.46%               | 6.45%                 | 92.90%                       | 7.10%                 |
| Older People                                             | 8.02%                | 0.78%                      | 8.80%                   | 0.55%               | 9.35%                 | 94.12%                       | 5.88%                 |
| CHO Operations                                           | 6.63%                | 0.33%                      | 6.96%                   | 0.00%               | 6.96%                 | 100.00%                      | 0.00%                 |
| Community Services                                       | 6.50%                | 0.60%                      | 7.09%                   | 0.37%               | 7.47%                 | 95.00%                       | 5.00%                 |