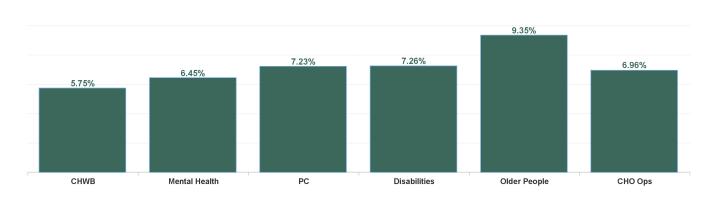

| Health Service Absence Rate<br>- by Care Group: Mar 2024 | Certified<br>absence | Self- certified<br>absence | Non Covid-19<br>absence | Covid-19<br>absence | Total absence<br>rate | % Non<br>Covid-19<br>absence | % Covid-19<br>absence |
|----------------------------------------------------------|----------------------|----------------------------|-------------------------|---------------------|-----------------------|------------------------------|-----------------------|
| CHO 5                                                    | 6.50%                | 0.60%                      | 7.09%                   | 0.37%               | 7.47%                 | 95.00%                       | 5.00%                 |
| Community Health & Wellbeing                             | 5.24%                | 0.37%                      | 5.61%                   | 0.14%               | 5.75%                 | 97.54%                       | 2.46%                 |
| Primary Care                                             | 6.53%                | 0.39%                      | 6.92%                   | 0.32%               | 7.23%                 | 95.60%                       | 4.40%                 |
| Disabilities                                             | 6.35%                | 0.65%                      | 7.00%                   | 0.26%               | 7.26%                 | 96.43%                       | 3.57%                 |
| Mental Health                                            | 5.44%                | 0.55%                      | 5.99%                   | 0.46%               | 6.45%                 | 92.90%                       | 7.10%                 |
| Older People                                             | 8.02%                | 0.78%                      | 8.80%                   | 0.55%               | 9.35%                 | 94.12%                       | 5.88%                 |
| CHO Operations                                           | 6.63%                | 0.33%                      | 6.96%                   | 0.00%               | 6.96%                 | 100.00%                      | 0.00%                 |
| Community Services                                       | 6.50%                | 0.60%                      | 7.09%                   | 0.37%               | 7.47%                 | 95.00%                       | 5.00%                 |