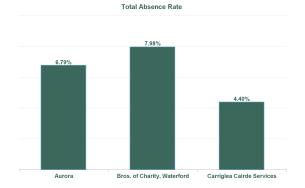

| Health Service Absence Rate -<br>by Care Group : Mar 2024 | Certified<br>absence | Self-<br>certified<br>absence | Non<br>Covid-19<br>absence | Covid-19<br>absence | Total<br>absence<br>rate | Medical &<br>Dental |  |
|-----------------------------------------------------------|----------------------|-------------------------------|----------------------------|---------------------|--------------------------|---------------------|--|
| Total                                                     | 6.20%                | 0.66%                         | 6.87%                      | 0.31%               | 7.18%                    | 7.21%               |  |
| Aurora                                                    | 5.90%                | 0.58%                         | 6.49%                      | 0.30%               | 6.79%                    |                     |  |
| Bros. of Charity, Waterford                               | 6.92%                | 0.75%                         | 7.67%                      | 0.31%               | 7.98%                    | 7.21%               |  |
| Carriglea Cairde Services                                 | 3.70%                | 0.40%                         | 4.09%                      | 0.31%               | 4.40%                    |                     |  |
| Section 38 Voluntary Agencies                             | 6.20%                | 0.66%                         | 6.87%                      | 0.31%               | 7.18%                    | 7.21%               |  |