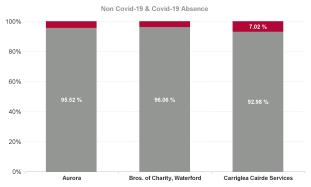

| Health Service Absence Rate -<br>by Care Group : Mar 2024 | Certified<br>absence | Self-<br>certified<br>absence | Non<br>Covid-19<br>absence | Covid-19<br>absence | Total<br>absence<br>rate | Medical &<br>Dental |  |
|-----------------------------------------------------------|----------------------|-------------------------------|----------------------------|---------------------|--------------------------|---------------------|--|
| Total                                                     | 6.20%                | 0.66%                         | 6.87%                      | 0.31%               | 7.18%                    | 7.21%               |  |
| Aurora                                                    | 5.90%                | 0.58%                         | 6.49%                      | 0.30%               | 6.79%                    |                     |  |
| Bros. of Charity, Waterford                               | 6.92%                | 0.75%                         | 7.67%                      | 0.31%               | 7.98%                    | 7.21%               |  |
| Carriglea Cairde Services                                 | 3.70%                | 0.40%                         | 4.09%                      | 0.31%               | 4.40%                    |                     |  |
| Section 38 Voluntary Agencies                             | 6.20%                | 0.66%                         | 6.87%                      | 0.31%               | 7.18%                    | 7.21%               |  |