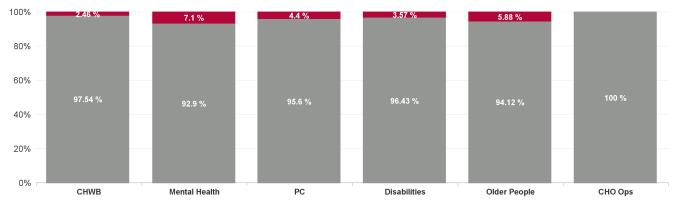

| Health Service Absence Rate<br>- by Care Group: Mar 2024 | Certified<br>absence | Self- certified<br>absence | Non Covid-19<br>absence | Covid-19<br>absence | Total absence<br>rate | % Non<br>Covid-19<br>absence | % Covid-19<br>absence |
|----------------------------------------------------------|----------------------|----------------------------|-------------------------|---------------------|-----------------------|------------------------------|-----------------------|
| CHO 5                                                    | 6.50%                | 0.60%                      | 7.09%                   | 0.37%               | 7.47%                 | 95.00%                       | 5.00%                 |
| Community Health & Wellbeing                             | 5.24%                | 0.37%                      | 5.61%                   | 0.14%               | 5.75%                 | 97.54%                       | 2.46%                 |
| Primary Care                                             | 6.53%                | 0.39%                      | 6.92%                   | 0.32%               | 7.23%                 | 95.60%                       | 4.40%                 |
| Disabilities                                             | 6.35%                | 0.65%                      | 7.00%                   | 0.26%               | 7.26%                 | 96.43%                       | 3.57%                 |
| Mental Health                                            | 5.44%                | 0.55%                      | 5.99%                   | 0.46%               | 6.45%                 | 92.90%                       | 7.10%                 |
| Older People                                             | 8.02%                | 0.78%                      | 8.80%                   | 0.55%               | 9.35%                 | 94.12%                       | 5.88%                 |
| CHO Operations                                           | 6.63%                | 0.33%                      | 6.96%                   | 0.00%               | 6.96%                 | 100.00%                      | 0.00%                 |
| Community Services                                       | 6.50%                | 0.60%                      | 7.09%                   | 0.37%               | 7.47%                 | 95.00%                       | 5.00%                 |

| Year / Month | Certified absence | Self-<br>certified<br>absence | Total<br>absence<br>rate | Non<br>Covid-19<br>absence | Covid-19<br>Absence | СНШВ   | Mental Health | PC     | Disabilities | Older People | CHO Ops |
|--------------|-------------------|-------------------------------|--------------------------|----------------------------|---------------------|--------|---------------|--------|--------------|--------------|---------|
| Mar 2024     | 6.50%             | 0.60%                         | 7.47%                    | 7.09%                      | 0.37%               | 5.75%  | 6.45%         | 7.23%  | 7.26%        | 9.35%        | 6.96%   |
| Feb 2024     | 5.93%             | 0.57%                         | 6.99%                    | 6.50%                      | 0.49%               | 6.23%  | 6.59%         | 6.70%  | 6.47%        | 8.66%        | 7.10%   |
| Jan 2024     | 6.63%             | 0.74%                         | 8.37%                    | 7.36%                      | 1.01%               | 5.55%  | 8.52%         | 8.40%  | 7.24%        | 10.33%       | 4.64%   |
| 2024         | 6.36%             | 0.64%                         | 7.63%                    | 7.00%                      | 0.64%               | 5.84%  | 7.23%         | 7.49%  | 6.99%        | 9.48%        | 6.16%   |
| Dec 2023     | 6.48%             | 0.69%                         | 8.12%                    | 7.18%                      | 0.94%               | 9.94%  | 8.54%         | 8.39%  | 7.10%        | 9.15%        | 4.69%   |
| Nov 2023     | 5.68%             | 0.64%                         | 6.82%                    | 6.31%                      | 0.51%               | 5.95%  | 6.61%         | 6.34%  | 6.52%        | 8.35%        | 3.61%   |
| Oct 2023     | 5.81%             | 0.58%                         | 7.29%                    | 6.40%                      | 0.89%               | 7.79%  | 7.21%         | 6.50%  | 6.79%        | 9.13%        | 4.20%   |
| Sep 2023     | 5.83%             | 0.61%                         | 7.52%                    | 6.44%                      | 1.08%               | 11.73% | 6.63%         | 6.07%  | 7.88%        | 9.34%        | 6.64%   |
| Aug 2023     | 6.17%             | 0.57%                         | 7.74%                    | 6.74%                      | 1.00%               | 9.37%  | 6.71%         | 6.48%  | 8.43%        | 9.29%        | 4.80%   |
| Jul 2023     | 5.30%             | 0.65%                         | 6.50%                    | 5.95%                      | 0.55%               | 8.48%  | 5.77%         | 5.94%  | 6.89%        | 7.51%        | 1.85%   |
| Jun 2023     | 5.72%             | 0.56%                         | 6.70%                    | 6.29%                      | 0.42%               | 8.22%  | 5.82%         | 5.95%  | 7.71%        | 7.20%        | 0.99%   |
| May 2023     | 5.56%             | 0.56%                         | 6.65%                    | 6.11%                      | 0.54%               | 5.90%  | 5.72%         | 5.91%  | 7.23%        | 8.00%        | 2.23%   |
| Apr 2023     | 5.44%             | 0.57%                         | 6.60%                    | 6.01%                      | 0.59%               | 8.48%  | 5.76%         | 5.93%  | 7.22%        | 7.51%        | 1.85%   |
| Mar 2023     | 5.93%             | 0.61%                         | 7.13%                    | 6.54%                      | 0.59%               | 8.55%  | 6.39%         | 5.94%  | 7.65%        | 8.58%        | 4.90%   |
| Feb 2023     | 5.99%             | 0.51%                         | 7.07%                    | 6.49%                      | 0.57%               | 8.98%  | 6.84%         | 5.01%  | 7.48%        | 8.80%        | 4.92%   |
| Jan 2023     | 6.64%             | 0.67%                         | 8.30%                    | 7.31%                      | 1.00%               | 8.24%  | 8.48%         | 6.38%  | 8.30%        | 10.18%       | 6.55%   |
| 2023         | 5.88%             | 0.60%                         | 7.21%                    | 6.48%                      | 0.72%               | 8.40%  | 6.71%         | 6.23%  | 7.43%        | 8.60%        | 3.97%   |
| Dec 2022     | 7.05%             | 0.91%                         | 9.68%                    | 7.96%                      | 1.72%               | 8.62%  | 9.30%         | 7.77%  | 9.88%        | 11.79%       | 7.72%   |
| Nov 2022     | 5.72%             | 0.69%                         | 7.33%                    | 6.40%                      | 0.93%               | 2.17%  | 6.96%         | 5.86%  | 7.89%        | 9.03%        | 2.86%   |
| Oct 2022     | 5.85%             | 0.64%                         | 7.66%                    | 6.49%                      | 1.17%               | 2.89%  | 7.44%         | 6.09%  | 8.35%        | 8.96%        | 1.56%   |
| Sep 2022     | 5.70%             | 0.70%                         | 7.47%                    | 6.40%                      | 1.07%               | 7.25%  | 7.38%         | 5.95%  | 8.29%        | 8.29%        | 2.21%   |
| Aug 2022     | 6.03%             | 0.53%                         | 7.60%                    | 6.56%                      | 1.05%               | 3.10%  | 6.90%         | 6.96%  | 8.67%        | 7.93%        | 1.02%   |
| Jul 2022     | 6.28%             | 0.56%                         | 9.31%                    | 6.84%                      | 2.47%               | 5.41%  | 8.12%         | 8.24%  | 9.80%        | 11.24%       | 4.49%   |
| Jun 2022     | 5.64%             | 0.56%                         | 8.49%                    | 6.20%                      | 2.29%               | 8.03%  | 7.25%         | 7.76%  | 8.62%        | 10.91%       | 1.29%   |
| May 2022     | 5.25%             | 0.52%                         | 7.18%                    | 5.77%                      | 1.41%               | 5.49%  | 6.02%         | 6.03%  | 7.88%        | 9.06%        | 1.66%   |
| Apr 2022     | 5.58%             | 0.53%                         | 9.00%                    | 6.10%                      | 2.90%               | 6.42%  | 7.19%         | 7.89%  | 9.49%        | 11.88%       | 2.03%   |
| Mar 2022     | 5.75%             | 0.60%                         | 11.65%                   | 6.35%                      | 5.29%               | 10.97% | 10.91%        | 11.30% | 11.57%       | 13.07%       |         |
| Feb 2022     | 5.16%             | 0.55%                         | 8.69%                    | 5.71%                      | 2.99%               | 6.66%  | 7.69%         | 7.59%  | 9.02%        | 10.64%       |         |
| Jan 2022     | 5.07%             | 0.41%                         | 11.30%                   | 5.49%                      | 5.81%               | 6.99%  | 9.88%         | 9.81%  | 12.28%       | 13.05%       |         |
| 2022         | 5.75%             | 0.60%                         | 8.79%                    | 6.35%                      | 2.44%               | 6.24%  | 7.92%         | 7.62%  | 9.32%        | 10.50%       | 2.91%   |
| Dec 2021     | 6.10%             | 0.61%                         | 9.73%                    | 6.71%                      | 3.01%               | 9.19%  | 9.06%         | 9.36%  | 9.23%        | 11.59%       |         |
| Nov 2021     | 5.55%             | 0.65%                         | 8.70%                    | 6.20%                      | 2.50%               | 12.69% | 8.40%         | 8.07%  | 8.22%        | 10.38%       |         |
| Oct 2021     | 5.09%             | 0.61%                         | 7.30%                    | 5.70%                      | 1.60%               | 18.42% | 7.45%         | 5.79%  | 6.68%        | 9.20%        |         |
| Sep 2021     | 4.89%             | 0.57%                         | 6.65%                    | 5.47%                      | 1.18%               | 16.63% | 6.59%         | 5.50%  | 5.96%        | 8.83%        |         |
| Aug 2021     | 5.05%             | 0.48%                         | 6.56%                    | 5.53%                      | 1.03%               | 19.76% | 6.34%         | 5.38%  | 6.41%        | 7.92%        |         |
| Jul 2021     | 4.80%             | 0.44%                         | 6.03%                    | 5.25%                      | 0.78%               | 21.50% | 5.63%         | 4.82%  | 5.80%        | 7.77%        |         |
| Jun 2021     | 4.54%             | 0.49%                         | 5.78%                    | 5.03%                      | 0.75%               | 20.24% | 4.97%         | 5.46%  | 5.26%        | 7.57%        |         |
| May 2021     | 4.33%             | 0.35%                         | 5.36%                    | 4.68%                      | 0.69%               | 19.00% | 4.65%         | 4.93%  | 4.84%        | 7.21%        |         |
| Apr 2021     | 4.20%             | 0.39%                         | 5.35%                    | 4.60%                      | 0.75%               | 17.15% | 4.13%         | 4.65%  | 5.29%        | 7.37%        |         |
| Mar 2021     | 4.47%             | 0.49%                         | 5.95%                    | 4.96%                      | 0.98%               | 11.78% | 4.63%         | 5.02%  | 6.38%        | 7.63%        |         |
| Feb 2021     | 4.67%             | 0.54%                         | 7.66%                    | 5.21%                      | 2.45%               | 9.37%  | 5.28%         | 5.67%  | 8.99%        | 10.40%       |         |
| Jan 2021     | 4.90%             | 0.27%                         | 10.54%                   | 5.16%                      | 5.38%               | 8.77%  | 9.16%         | 7.56%  | 11.27%       | 13.98%       |         |
| 2021         | 4.88%             | 0.49%                         | 7.14%                    | 5.38%                      | 1.76%               | 15.22% | 6.35%         | 6.06%  | 7.01%        | 9.19%        |         |