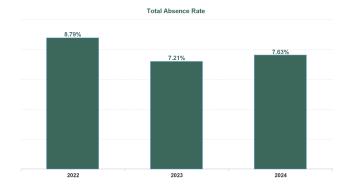

| Year /<br>Month | Certified<br>absence | Self-<br>certified<br>absence | Non<br>Covid-19<br>absence | Covid-19<br>absence | Total<br>absence<br>rate | Medical &<br>Dental | Nursing &<br>Midwifery | Health &<br>Social Care<br>Professionals | Management &<br>Administrative | General<br>Support | Patient &<br>Client Care |
|-----------------|----------------------|-------------------------------|----------------------------|---------------------|--------------------------|---------------------|------------------------|------------------------------------------|--------------------------------|--------------------|--------------------------|
| Mar 2024        | 6.50%                | 0.60%                         | 7.09%                      | 0.37%               | 7.47%                    | 2.62%               | 8.06%                  | 6.47%                                    | 6.96%                          | 8.71%              | 7.81%                    |
| Feb 2024        | 5.93%                | 0.57%                         | 6.50%                      | 0.49%               | 6.99%                    | 1.84%               | 7.79%                  | 5.94%                                    | 5.84%                          | 9.50%              | 7.29%                    |
| Jan 2024        | 6.63%                | 0.74%                         | 7.36%                      | 1.01%               | 8.37%                    | 3.09%               | 9.45%                  | 7.87%                                    | 6.99%                          | 10.26%             | 8.38%                    |
| 2024            | 6.36%                | 0.64%                         | 7.00%                      | 0.64%               | 7.63%                    | 2.53%               | 8.47%                  | 6.81%                                    | 6.61%                          | 9.52%              | 7.83%                    |
| Dec 2023        | 6.48%                | 0.69%                         | 7.18%                      | 0.94%               | 8.12%                    | 3.77%               | 8.83%                  | 8.39%                                    | 7.38%                          | 9.55%              | 7.79%                    |
| Nov 2023        | 5.68%                | 0.64%                         | 6.31%                      | 0.51%               | 6.82%                    | 3.05%               | 7.45%                  | 5.90%                                    | 5.50%                          | 9.74%              | 7.10%                    |
| Oct 2023        | 5.81%                | 0.58%                         | 6.40%                      | 0.89%               | 7.29%                    | 4.17%               | 8.13%                  | 5.98%                                    | 6.22%                          | 10.20%             | 7.30%                    |
| Sep 2023        | 5.83%                | 0.61%                         | 6.44%                      | 1.08%               | 7.52%                    | 2.85%               | 7.83%                  | 6.10%                                    | 6.70%                          | 10.44%             | 8.19%                    |
| Aug 2023        | 6.17%                | 0.57%                         | 6.74%                      | 1.00%               | 7.74%                    | 4.58%               | 8.14%                  | 7.38%                                    | 6.59%                          | 8.59%              | 8.22%                    |
| Jul 2023        | 5.30%                | 0.65%                         | 5.95%                      | 0.55%               | 6.50%                    | 3.29%               | 7.54%                  | 4.84%                                    | 4.66%                          | 6.48%              | 7.21%                    |
| Jun 2023        | 5.72%                | 0.56%                         | 6.29%                      | 0.42%               | 6.70%                    | 3.34%               | 6.97%                  | 6.64%                                    | 4.20%                          | 8.31%              | 7.54%                    |
| May 2023        | 5.56%                | 0.56%                         | 6.11%                      | 0.54%               | 6.65%                    | 2.62%               | 7.16%                  | 6.25%                                    | 4.26%                          | 7.00%              | 7.76%                    |
| Apr 2023        | 5.44%                | 0.57%                         | 6.01%                      | 0.59%               | 6.60%                    | 3.24%               | 7.34%                  | 5.59%                                    | 4.79%                          | 6.69%              | 7.33%                    |
| Mar 2023        | 5.93%                | 0.61%                         | 6.54%                      | 0.59%               | 7.13%                    | 3.51%               | 7.61%                  | 5.65%                                    | 5.80%                          | 9.13%              | 7.95%                    |
| Feb 2023        | 5.99%                | 0.51%                         | 6.49%                      | 0.57%               | 7.07%                    | 3.34%               | 7.53%                  | 5.21%                                    | 5.41%                          | 9.75%              | 7.98%                    |
| Jan 2023        | 6.64%                | 0.67%                         | 7.31%                      | 1.00%               | 8.30%                    | 3.74%               | 9.56%                  | 6.25%                                    | 6.27%                          | 10.03%             | 8.99%                    |
| 2023            | 5.88%                | 0.60%                         | 6.48%                      | 0.72%               | 7.21%                    | 3.46%               | 7.85%                  | 6.18%                                    | 5.65%                          | 8.83%              | 7.78%                    |
| Dec 2022        | 7.05%                | 0.91%                         | 7.96%                      | 1.72%               | 9.68%                    | 6.61%               | 9.98%                  | 8.05%                                    | 7.55%                          | 9.45%              | 11.20%                   |
| Nov 2022        | 5.72%                | 0.69%                         | 6.40%                      | 0.93%               | 7.33%                    | 5.14%               | 7.91%                  | 6.26%                                    | 4.62%                          | 7.38%              | 8.64%                    |
| Oct 2022        | 5.85%                | 0.64%                         | 6.49%                      | 1.17%               | 7.66%                    | 4.95%               | 8.31%                  | 6.79%                                    | 4.41%                          | 7.69%              | 8.94%                    |
| Sep 2022        | 5.70%                | 0.70%                         | 6.40%                      | 1.07%               | 7.47%                    | 3.39%               | 8.42%                  | 6.92%                                    | 3.81%                          | 8.67%              | 8.50%                    |
| Aug 2022        | 6.03%                | 0.53%                         | 6.56%                      | 1.05%               | 7.60%                    | 3.77%               | 8.28%                  | 7.23%                                    | 4.69%                          | 7.86%              | 8.62%                    |
| Jul 2022        | 6.28%                | 0.56%                         | 6.84%                      | 2.47%               | 9.31%                    | 4.54%               | 9.93%                  | 9.04%                                    | 6.04%                          | 9.69%              | 10.43%                   |
| Jun 2022        | 5.64%                | 0.56%                         | 6.20%                      | 2.29%               | 8.49%                    | 4.92%               | 9.22%                  | 8.58%                                    | 5.76%                          | 7.53%              | 9.30%                    |
| May 2022        | 5.25%                | 0.52%                         | 5.77%                      | 1.41%               | 7.18%                    | 2.98%               | 7.95%                  | 6.52%                                    | 4.47%                          | 7.86%              | 8.04%                    |
| Apr 2022        | 5.58%                | 0.53%                         | 6.10%                      | 2.90%               | 9.00%                    | 3.24%               | 9.70%                  | 7.89%                                    | 6.77%                          | 10.44%             | 9.91%                    |
| Mar 2022        | 5.75%                | 0.60%                         | 6.35%                      | 5.29%               | 11.65%                   | 5.36%               | 12.69%                 | 11.43%                                   | 9.76%                          | 12.27%             | 12.04%                   |
| Feb 2022        | 5.16%                | 0.55%                         | 5.71%                      | 2.99%               | 8.69%                    | 3.53%               | 10.00%                 | 8.11%                                    | 6.73%                          | 8.46%              | 9.05%                    |
| Jan 2022        | 5.07%                | 0.41%                         | 5.49%                      | 5.81%               | 11.30%                   | 5.16%               | 11.72%                 | 9.54%                                    | 7.85%                          | 11.95%             | 13.34%                   |
| 2022            | 5.75%                | 0.60%                         | 6.35%                      | 2.44%               | 8.79%                    | 4.46%               | 9.52%                  | 8.02%                                    | 6.00%                          | 9.10%              | 9.86%                    |
| Dec 2021        | 6.10%                | 0.61%                         | 6.71%                      | 3.01%               | 9.73%                    | 4.18%               | 11.14%                 | 9.00%                                    | 6.94%                          | 9.69%              | 10.23%                   |
| Nov 2021        | 5.55%                | 0.65%                         | 6.20%                      | 2.50%               | 8.70%                    | 5.25%               | 10.23%                 | 7.66%                                    | 5.63%                          | 9.22%              | 9.09%                    |
| Oct 2021        | 5.09%                | 0.61%                         | 5.70%                      | 1.60%               | 7.30%                    | 3.80%               | 8.53%                  | 6.15%                                    | 4.78%                          | 7.36%              | 7.77%                    |
| Sep 2021        | 4.89%                | 0.57%                         | 5.47%                      | 1.18%               | 6.65%                    | 2.76%               | 7.65%                  | 5.99%                                    | 4.09%                          | 6.19%              | 7.40%                    |
| Aug 2021        | 5.05%                | 0.48%                         | 5.53%                      | 1.03%               | 6.56%                    | 3.25%               | 7.80%                  | 4.56%                                    | 4.67%                          | 5.58%              | 7.23%                    |
| Jul 2021        | 4.80%                | 0.44%                         | 5.25%                      | 0.78%               | 6.03%                    | 2.67%               | 6.89%                  | 3.94%                                    | 4.68%                          | 7.18%              | 6.48%                    |
| Jun 2021        | 4.54%                | 0.49%                         | 5.03%                      | 0.75%               | 5.78%                    | 2.73%               | 6.56%                  | 4.61%                                    | 3.89%                          | 5.57%              | 6.54%                    |
| May 2021        | 4.33%                | 0.35%                         | 4.68%                      | 0.69%               | 5.36%                    | 3.44%               | 5.58%                  | 4.79%                                    | 3.76%                          | 4.84%              | 6.23%                    |
| Apr 2021        | 4.20%                | 0.39%                         | 4.60%                      | 0.75%               | 5.35%                    | 2.04%               | 5.54%                  | 4.91%                                    | 4.99%                          | 4.38%              | 6.05%                    |
| Mar 2021        | 4.47%                | 0.49%                         | 4.96%                      | 0.98%               | 5.95%                    | 2.72%               | 5.78%                  | 5.37%                                    | 5.23%                          | 5.27%              | 7.10%                    |
| Feb 2021        | 4.67%                | 0.54%                         | 5.21%                      | 2.45%               | 7.66%                    | 2.03%               | 8.38%                  | 6.42%                                    | 5.43%                          | 5.75%              | 9.26%                    |
| Jan 2021        | 4.90%                | 0.27%                         | 5.16%                      | 5.38%               | 10.54%                   | 3.55%               | 11.95%                 | 8.32%                                    | 6.74%                          | 9.32%              | 12.27%                   |
| 2021            | 4.88%                | 0.49%                         | 5.38%                      | 1.76%               | 7.14%                    | 3.21%               | 8.00%                  | 6.02%                                    | 5.08%                          | 6.74%              | 7.99%                    |

| Year / Month | Certified absence | Self-<br>certified<br>absence | Total<br>absence<br>rate | Non<br>Covid-19<br>absence | Covid-19<br>Absence | СНШВ   | Mental Health | PC     | Disabilities | Older People | CHO Ops |
|--------------|-------------------|-------------------------------|--------------------------|----------------------------|---------------------|--------|---------------|--------|--------------|--------------|---------|
| Mar 2024     | 6.50%             | 0.60%                         | 7.47%                    | 7.09%                      | 0.37%               | 5.75%  | 6.45%         | 7.23%  | 7.26%        | 9.35%        | 6.96%   |
| Feb 2024     | 5.93%             | 0.57%                         | 6.99%                    | 6.50%                      | 0.49%               | 6.23%  | 6.59%         | 6.70%  | 6.47%        | 8.66%        | 7.10%   |
| Jan 2024     | 6.63%             | 0.74%                         | 8.37%                    | 7.36%                      | 1.01%               | 5.55%  | 8.52%         | 8.40%  | 7.24%        | 10.33%       | 4.64%   |
| 2024         | 6.36%             | 0.64%                         | 7.63%                    | 7.00%                      | 0.64%               | 5.84%  | 7.23%         | 7.49%  | 6.99%        | 9.48%        | 6.16%   |
| Dec 2023     | 6.48%             | 0.69%                         | 8.12%                    | 7.18%                      | 0.94%               | 9.94%  | 8.54%         | 8.39%  | 7.10%        | 9.15%        | 4.69%   |
| Nov 2023     | 5.68%             | 0.64%                         | 6.82%                    | 6.31%                      | 0.51%               | 5.95%  | 6.61%         | 6.34%  | 6.52%        | 8.35%        | 3.61%   |
| Oct 2023     | 5.81%             | 0.58%                         | 7.29%                    | 6.40%                      | 0.89%               | 7.79%  | 7.21%         | 6.50%  | 6.79%        | 9.13%        | 4.20%   |
| Sep 2023     | 5.83%             | 0.61%                         | 7.52%                    | 6.44%                      | 1.08%               | 11.73% | 6.63%         | 6.07%  | 7.88%        | 9.34%        | 6.64%   |
| Aug 2023     | 6.17%             | 0.57%                         | 7.74%                    | 6.74%                      | 1.00%               | 9.37%  | 6.71%         | 6.48%  | 8.43%        | 9.29%        | 4.80%   |
| Jul 2023     | 5.30%             | 0.65%                         | 6.50%                    | 5.95%                      | 0.55%               | 8.48%  | 5.77%         | 5.94%  | 6.89%        | 7.51%        | 1.85%   |
| Jun 2023     | 5.72%             | 0.56%                         | 6.70%                    | 6.29%                      | 0.42%               | 8.22%  | 5.82%         | 5.95%  | 7.71%        | 7.20%        | 0.99%   |
| May 2023     | 5.56%             | 0.56%                         | 6.65%                    | 6.11%                      | 0.54%               | 5.90%  | 5.72%         | 5.91%  | 7.23%        | 8.00%        | 2.23%   |
| Apr 2023     | 5.44%             | 0.57%                         | 6.60%                    | 6.01%                      | 0.59%               | 8.48%  | 5.76%         | 5.93%  | 7.22%        | 7.51%        | 1.85%   |
| Mar 2023     | 5.93%             | 0.61%                         | 7.13%                    | 6.54%                      | 0.59%               | 8.55%  | 6.39%         | 5.94%  | 7.65%        | 8.58%        | 4.90%   |
| Feb 2023     | 5.99%             | 0.51%                         | 7.07%                    | 6.49%                      | 0.57%               | 8.98%  | 6.84%         | 5.01%  | 7.48%        | 8.80%        | 4.92%   |
| Jan 2023     | 6.64%             | 0.67%                         | 8.30%                    | 7.31%                      | 1.00%               | 8.24%  | 8.48%         | 6.38%  | 8.30%        | 10.18%       | 6.55%   |
| 2023         | 5.88%             | 0.60%                         | 7.21%                    | 6.48%                      | 0.72%               | 8.40%  | 6.71%         | 6.23%  | 7.43%        | 8.60%        | 3.97%   |
| Dec 2022     | 7.05%             | 0.91%                         | 9.68%                    | 7.96%                      | 1.72%               | 8.62%  | 9.30%         | 7.77%  | 9.88%        | 11.79%       | 7.72%   |
| Nov 2022     | 5.72%             | 0.69%                         | 7.33%                    | 6.40%                      | 0.93%               | 2.17%  | 6.96%         | 5.86%  | 7.89%        | 9.03%        | 2.86%   |
| Oct 2022     | 5.85%             | 0.64%                         | 7.66%                    | 6.49%                      | 1.17%               | 2.89%  | 7.44%         | 6.09%  | 8.35%        | 8.96%        | 1.56%   |
| Sep 2022     | 5.70%             | 0.70%                         | 7.47%                    | 6.40%                      | 1.07%               | 7.25%  | 7.38%         | 5.95%  | 8.29%        | 8.29%        | 2.21%   |
| Aug 2022     | 6.03%             | 0.53%                         | 7.60%                    | 6.56%                      | 1.05%               | 3.10%  | 6.90%         | 6.96%  | 8.67%        | 7.93%        | 1.02%   |
| Jul 2022     | 6.28%             | 0.56%                         | 9.31%                    | 6.84%                      | 2.47%               | 5.41%  | 8.12%         | 8.24%  | 9.80%        | 11.24%       | 4.49%   |
| Jun 2022     | 5.64%             | 0.56%                         | 8.49%                    | 6.20%                      | 2.29%               | 8.03%  | 7.25%         | 7.76%  | 8.62%        | 10.91%       | 1.29%   |
| May 2022     | 5.25%             | 0.52%                         | 7.18%                    | 5.77%                      | 1.41%               | 5.49%  | 6.02%         | 6.03%  | 7.88%        | 9.06%        | 1.66%   |
| Apr 2022     | 5.58%             | 0.53%                         | 9.00%                    | 6.10%                      | 2.90%               | 6.42%  | 7.19%         | 7.89%  | 9.49%        | 11.88%       | 2.03%   |
| Mar 2022     | 5.75%             | 0.60%                         | 11.65%                   | 6.35%                      | 5.29%               | 10.97% | 10.91%        | 11.30% | 11.57%       | 13.07%       |         |
| Feb 2022     | 5.16%             | 0.55%                         | 8.69%                    | 5.71%                      | 2.99%               | 6.66%  | 7.69%         | 7.59%  | 9.02%        | 10.64%       |         |
| Jan 2022     | 5.07%             | 0.41%                         | 11.30%                   | 5.49%                      | 5.81%               | 6.99%  | 9.88%         | 9.81%  | 12.28%       | 13.05%       |         |
| 2022         | 5.75%             | 0.60%                         | 8.79%                    | 6.35%                      | 2.44%               | 6.24%  | 7.92%         | 7.62%  | 9.32%        | 10.50%       | 2.91%   |
| Dec 2021     | 6.10%             | 0.61%                         | 9.73%                    | 6.71%                      | 3.01%               | 9.19%  | 9.06%         | 9.36%  | 9.23%        | 11.59%       |         |
| Nov 2021     | 5.55%             | 0.65%                         | 8.70%                    | 6.20%                      | 2.50%               | 12.69% | 8.40%         | 8.07%  | 8.22%        | 10.38%       |         |
| Oct 2021     | 5.09%             | 0.61%                         | 7.30%                    | 5.70%                      | 1.60%               | 18.42% | 7.45%         | 5.79%  | 6.68%        | 9.20%        |         |
| Sep 2021     | 4.89%             | 0.57%                         | 6.65%                    | 5.47%                      | 1.18%               | 16.63% | 6.59%         | 5.50%  | 5.96%        | 8.83%        |         |
| Aug 2021     | 5.05%             | 0.48%                         | 6.56%                    | 5.53%                      | 1.03%               | 19.76% | 6.34%         | 5.38%  | 6.41%        | 7.92%        |         |
| Jul 2021     | 4.80%             | 0.44%                         | 6.03%                    | 5.25%                      | 0.78%               | 21.50% | 5.63%         | 4.82%  | 5.80%        | 7.77%        |         |
| Jun 2021     | 4.54%             | 0.49%                         | 5.78%                    | 5.03%                      | 0.75%               | 20.24% | 4.97%         | 5.46%  | 5.26%        | 7.57%        |         |
| May 2021     | 4.33%             | 0.35%                         | 5.36%                    | 4.68%                      | 0.69%               | 19.00% | 4.65%         | 4.93%  | 4.84%        | 7.21%        |         |
| Apr 2021     | 4.20%             | 0.39%                         | 5.35%                    | 4.60%                      | 0.75%               | 17.15% | 4.13%         | 4.65%  | 5.29%        | 7.37%        |         |
| Mar 2021     | 4.47%             | 0.49%                         | 5.95%                    | 4.96%                      | 0.98%               | 11.78% | 4.63%         | 5.02%  | 6.38%        | 7.63%        |         |
| Feb 2021     | 4.67%             | 0.54%                         | 7.66%                    | 5.21%                      | 2.45%               | 9.37%  | 5.28%         | 5.67%  | 8.99%        | 10.40%       |         |
| Jan 2021     | 4.90%             | 0.27%                         | 10.54%                   | 5.16%                      | 5.38%               | 8.77%  | 9.16%         | 7.56%  | 11.27%       | 13.98%       |         |
| 2021         | 4.88%             | 0.49%                         | 7.14%                    | 5.38%                      | 1.76%               | 15.22% | 6.35%         | 6.06%  | 7.01%        | 9.19%        |         |

| ear / Month | Certified absence | Self-<br>certified<br>absence | Non<br>Covid-19<br>absence | Covid-19<br>absence | Total<br>absence<br>rate | Community<br>Health &<br>Wellbeing | Primary Care | Disabilities | Mental Health | Older People | CHO<br>Operations | Health Service<br>Executive | Disabilities | Section 38<br>Voluntary<br>Agencies |
|-------------|-------------------|-------------------------------|----------------------------|---------------------|--------------------------|------------------------------------|--------------|--------------|---------------|--------------|-------------------|-----------------------------|--------------|-------------------------------------|
| 1ar 2024    | 6.50%             | 0.60%                         | 7.09%                      | 0.37%               | 7.47%                    | 5.75%                              | 7.23%        | 7.54%        | 6.45%         | 9.35%        | 6.96%             | 7.57%                       | 7.18%        | 7.18%                               |
| eb 2024     | 5.93%             | 0.57%                         | 6.50%                      | 0.49%               | 6.99%                    | 6.23%                              | 6.70%        | 6.18%        | 6.59%         | 8.66%        | 7.10%             | 7.14%                       | 6.55%        | 6.55%                               |
| an 2024     | 6.63%             | 0.74%                         | 7.36%                      | 1.01%               | 8.37%                    | 5.55%                              | 8.40%        | 7.35%        | 8.52%         | 10.33%       | 4.64%             | 8.72%                       | 7.20%        | 7.20%                               |
| 024         | 6.36%             | 0.64%                         | 7.00%                      | 0.64%               | 7.63%                    | 5.84%                              | 7.49%        | 7.03%        | 7.23%         | 9.48%        | 6.16%             | 7.85%                       | 6.98%        | 6.98%                               |
| ec 2023     | 6.48%             | 0.69%                         | 7.18%                      | 0.94%               | 8.12%                    | 9.94%                              | 8.39%        | 7.43%        | 8.54%         | 9.15%        | 4.69%             | 8.50%                       | 7.00%        | 7.00%                               |
| lov 2023    | 5.68%             | 0.64%                         | 6.31%                      | 0.51%               | 6.82%                    | 5.95%                              | 6.34%        | 7.39%        | 6.61%         | 8.35%        | 3.61%             | 7.00%                       | 6.24%        | 6.24%                               |
| Oct 2023    | 5.81%             | 0.58%                         | 6.40%                      | 0.89%               | 7.29%                    | 7.79%                              | 6.50%        | 6.80%        | 7.21%         | 9.13%        | 4.20%             | 7.45%                       | 6.78%        | 6.78%                               |
| iep 2023    | 5.83%             | 0.61%                         | 6.44%                      | 1.08%               | 7.52%                    | 11.73%                             | 6.07%        | 8.55%        | 6.63%         | 9.34%        | 6.64%             | 7.48%                       | 7.67%        | 7.67%                               |
| ug 2023     | 6.17%             | 0.57%                         | 6.74%                      | 1.00%               | 7.74%                    | 9.37%                              | 6.48%        | 8.88%        | 6.71%         | 9.29%        | 4.80%             | 7.58%                       | 8.28%        | 8.28%                               |
| ul 2023     | 5.30%             | 0.65%                         | 5.95%                      | 0.55%               | 6.50%                    | 8.48%                              | 5.94%        | 4.98%        | 5.77%         | 7.51%        | 1.85%             | 6.18%                       | 7.45%        | 7.45%                               |
| un 2023     | 5.72%             | 0.56%                         | 6.29%                      | 0.42%               | 6.70%                    | 8.22%                              | 5.95%        | 8.09%        | 5.82%         | 7.20%        | 0.99%             | 6.39%                       | 7.60%        | 7.60%                               |
| May 2023    | 5.56%             | 0.56%                         | 6.11%                      | 0.54%               | 6.65%                    | 5.90%                              | 5.91%        | 5.73%        | 5.72%         | 8.00%        | 2.23%             | 6.32%                       | 7.72%        | 7.72%                               |
| pr 2023     | 5.44%             | 0.57%                         | 6.01%                      | 0.59%               | 6.60%                    | 8.48%                              | 5.93%        | 4.98%        | 5.76%         | 7.51%        | 1.85%             | 6.17%                       | 7.89%        | 7.89%                               |
| Mar 2023    | 5.93%             | 0.61%                         | 6.54%                      | 0.59%               | 7.13%                    | 8.55%                              | 5.94%        | 7.06%        | 6.39%         | 8.58%        | 4.90%             | 6.91%                       | 7.83%        | 7.83%                               |
| eb 2023     | 5.99%             | 0.51%                         | 6.49%                      | 0.57%               | 7.07%                    | 8.98%                              | 5.01%        | 6.92%        | 6.84%         | 8.80%        | 4.92%             | 6.86%                       | 7.64%        | 7.64%                               |
| an 2023     | 6.64%             | 0.67%                         | 7.31%                      | 1.00%               | 8.30%                    | 8.24%                              | 6.38%        | 6.06%        | 8.48%         | 10.18%       | 6.55%             | 8.08%                       | 9.02%        | 9.02%                               |
| 023         | 5.88%             | 0.60%                         | 6.48%                      | 0.72%               | 7.21%                    | 8.40%                              | 6.23%        | 6.92%        | 6.71%         | 8.60%        | 3.97%             | 7.08%                       | 7.58%        | 7.58%                               |
| ec 2022     | 7.05%             | 0.91%                         | 7.96%                      | 1.72%               | 9.68%                    | 8.62%                              | 7.77%        | 7.02%        | 9.30%         | 11.79%       | 7.72%             | 9.32%                       | 10.69%       | 10.69%                              |
| lov 2022    | 5.72%             | 0.69%                         | 6.40%                      | 0.93%               | 7.33%                    | 2.17%                              | 5.86%        | 7.21%        | 6.96%         | 9.03%        | 2.86%             | 7.09%                       | 8.10%        | 8.10%                               |
| Oct 2022    | 5.85%             | 0.64%                         | 6.49%                      | 1.17%               | 7.66%                    | 2.89%                              | 6.09%        | 6.27%        | 7.44%         | 8.96%        | 1.56%             | 7.23%                       | 8.97%        | 8.97%                               |
| ep 2022     | 5.70%             | 0.70%                         | 6.40%                      | 1.07%               | 7.47%                    | 7.25%                              | 5.95%        | 6.54%        | 7.38%         | 8.29%        | 2.21%             | 7.03%                       | 8.82%        | 8.82%                               |
| ug 2022     | 6.03%             | 0.53%                         | 6.56%                      | 1.05%               | 7.60%                    | 3.10%                              | 6.96%        | 7.09%        | 6.90%         | 7.93%        | 1.02%             | 7.11%                       | 9.16%        | 9.16%                               |
| ıl 2022     | 6.28%             | 0.56%                         | 6.84%                      | 2.47%               | 9.31%                    | 5.41%                              | 8.24%        | 10.41%       | 8.12%         | 11.24%       | 4.49%             | 9.21%                       | 9.61%        | 9.61%                               |
| un 2022     | 5.64%             | 0.56%                         | 6.20%                      | 2.29%               | 8.49%                    | 8.03%                              | 7.76%        | 9.54%        | 7.25%         | 10.91%       | 1.29%             | 8.54%                       | 8.36%        | 8.36%                               |
| lay 2022    | 5.25%             | 0.52%                         | 5.77%                      | 1.41%               | 7.18%                    | 5.49%                              | 6.03%        | 7.82%        | 6.02%         | 9.06%        | 1.66%             | 6.96%                       | 7.90%        | 7.90%                               |
| pr 2022     | 5.58%             | 0.53%                         | 6.10%                      | 2.90%               | 9.00%                    | 6.42%                              | 7.89%        | 10.19%       | 7.19%         | 11.88%       | 2.03%             | 8.92%                       | 9.28%        | 9.28%                               |
| Mar 2022    | 5.75%             | 0.60%                         | 6.35%                      | 5.29%               | 11.65%                   | 10.97%                             | 11.30%       | 14.00%       | 10.91%        | 13.07%       |                   | 11.91%                      | 10.83%       | 10.83%                              |
| eb 2022     | 5.16%             | 0.55%                         | 5.71%                      | 2.99%               | 8.69%                    | 6.66%                              | 7.59%        | 9.86%        | 7.69%         | 10.64%       |                   | 8.66%                       | 8.79%        | 8.79%                               |
| an 2022     | 5.07%             | 0.41%                         | 5.49%                      | 5.81%               | 11.30%                   | 6.99%                              | 9.81%        | 12.99%       | 9.88%         | 13.05%       |                   | 11.04%                      | 12.07%       | 12.07%                              |
| 022         | 5.75%             | 0.60%                         | 6.35%                      | 2.44%               | 8.79%                    | 6.24%                              | 7.62%        | 9.10%        | 7.92%         | 10.50%       | 2.91%             | 8.59%                       | 9.39%        | 9.39%                               |
| ec 2021     | 6.10%             | 0.61%                         | 6.71%                      | 3.01%               | 9.73%                    | 9.19%                              | 9.36%        | 11.63%       | 9.06%         | 11.59%       |                   | 10.13%                      | 8.53%        | 8.53%                               |
| lov 2021    | 5.55%             | 0.65%                         | 6.20%                      | 2.50%               | 8.70%                    | 12.69%                             | 8.07%        | 8.92%        | 8.40%         | 10.38%       |                   | 8.92%                       | 7.99%        | 7.99%                               |
| Oct 2021    | 5.09%             | 0.61%                         | 5.70%                      | 1.60%               | 7.30%                    | 18.42%                             | 5.79%        | 7.45%        | 7.45%         | 9.20%        |                   | 7.53%                       | 6.38%        | 6.38%                               |
| iep 2021    | 4.89%             | 0.57%                         | 5.47%                      | 1.18%               | 6.65%                    | 16.63%                             | 5.50%        | 6.17%        | 6.59%         | 8.83%        |                   | 6.90%                       | 5.90%        | 5.90%                               |
| ug 2021     | 5.05%             | 0.48%                         | 5.53%                      | 1.03%               | 6.56%                    | 19.76%                             | 5.38%        | 6.60%        | 6.34%         | 7.92%        |                   | 6.63%                       | 6.36%        | 6.36%                               |
| ul 2021     | 4.80%             | 0.44%                         | 5.25%                      | 0.78%               | 6.03%                    | 21.50%                             | 4.82%        | 4.98%        | 5.63%         | 7.77%        |                   | 6.04%                       | 6.00%        | 6.00%                               |
| un 2021     | 4.54%             | 0.49%                         | 5.03%                      | 0.75%               | 5.78%                    | 20.24%                             | 5.46%        | 5.93%        | 4.97%         | 7.57%        |                   | 6.02%                       | 5.04%        | 5.04%                               |
| 1ay 2021    | 4.33%             | 0.35%                         | 4.68%                      | 0.69%               | 5.36%                    | 19.00%                             | 4.93%        | 3.95%        | 4.65%         | 7.21%        |                   | 5.44%                       | 5.12%        | 5.12%                               |
| pr 2021     | 4.20%             | 0.39%                         | 4.60%                      | 0.75%               | 5.35%                    | 17.15%                             | 4.65%        | 4.85%        | 4.13%         | 7.37%        |                   | 5.32%                       | 5.43%        | 5.43%                               |
| far 2021    | 4.47%             | 0.49%                         | 4.96%                      | 0.98%               | 5.95%                    | 11.78%                             | 5.02%        | 4.72%        | 4.63%         | 7.63%        |                   | 5.62%                       | 6.87%        | 6.87%                               |
| eb 2021     | 4.67%             | 0.54%                         | 5.21%                      | 2.45%               | 7.66%                    | 9.37%                              | 5.67%        | 7.41%        | 5.28%         | 10.40%       |                   | 7.04%                       | 9.47%        | 9.47%                               |
| an 2021     | 4.90%             | 0.34%                         | 5.16%                      | 5.38%               | 10.54%                   | 8.77%                              | 7.56%        | 14.86%       | 9.16%         | 13.98%       |                   | 10.66%                      | 10.14%       | 10.14%                              |
| 021         | 4.88%             | 0.49%                         | 5.38%                      | 1.76%               | 7.14%                    | 15.22%                             | 6.06%        | 7.27%        | 6.35%         | 9.19%        |                   | 7.21%                       | 6.93%        | 6.93%                               |