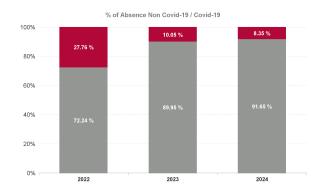

| Year /<br>Month | Certified<br>absence | Self-<br>certified<br>absence | Non<br>Covid-19<br>absence | Covid-19<br>absence | Total<br>absence<br>rate | Medical &<br>Dental | Nursing &<br>Midwifery | Health &<br>Social Care<br>Professionals | Management &<br>Administrative | General<br>Support | Patient &<br>Client Care |
|-----------------|----------------------|-------------------------------|----------------------------|---------------------|--------------------------|---------------------|------------------------|------------------------------------------|--------------------------------|--------------------|--------------------------|
| Mar 2024        | 6.50%                | 0.60%                         | 7.09%                      | 0.37%               | 7.47%                    | 2.62%               | 8.06%                  | 6.47%                                    | 6.96%                          | 8.71%              | 7.81%                    |
| Feb 2024        | 5.93%                | 0.57%                         | 6.50%                      | 0.49%               | 6.99%                    | 1.84%               | 7.79%                  | 5.94%                                    | 5.84%                          | 9.50%              | 7.29%                    |
| Jan 2024        | 6.63%                | 0.74%                         | 7.36%                      | 1.01%               | 8.37%                    | 3.09%               | 9.45%                  | 7.87%                                    | 6.99%                          | 10.26%             | 8.38%                    |
| 2024            | 6.36%                | 0.64%                         | 7.00%                      | 0.64%               | 7.63%                    | 2.53%               | 8.47%                  | 6.81%                                    | 6.61%                          | 9.52%              | 7.83%                    |
| Dec 2023        | 6.48%                | 0.69%                         | 7.18%                      | 0.94%               | 8.12%                    | 3.77%               | 8.83%                  | 8.39%                                    | 7.38%                          | 9.55%              | 7.79%                    |
| Nov 2023        | 5.68%                | 0.64%                         | 6.31%                      | 0.51%               | 6.82%                    | 3.05%               | 7.45%                  | 5.90%                                    | 5.50%                          | 9.74%              | 7.10%                    |
| Oct 2023        | 5.81%                | 0.58%                         | 6.40%                      | 0.89%               | 7.29%                    | 4.17%               | 8.13%                  | 5.98%                                    | 6.22%                          | 10.20%             | 7.30%                    |
| Sep 2023        | 5.83%                | 0.61%                         | 6.44%                      | 1.08%               | 7.52%                    | 2.85%               | 7.83%                  | 6.10%                                    | 6.70%                          | 10.44%             | 8.19%                    |
| Aug 2023        | 6.17%                | 0.57%                         | 6.74%                      | 1.00%               | 7.74%                    | 4.58%               | 8.14%                  | 7.38%                                    | 6.59%                          | 8.59%              | 8.22%                    |
| Jul 2023        | 5.30%                | 0.65%                         | 5.95%                      | 0.55%               | 6.50%                    | 3.29%               | 7.54%                  | 4.84%                                    | 4.66%                          | 6.48%              | 7.21%                    |
| Jun 2023        | 5.72%                | 0.56%                         | 6.29%                      | 0.42%               | 6.70%                    | 3.34%               | 6.97%                  | 6.64%                                    | 4.20%                          | 8.31%              | 7.54%                    |
| May 2023        | 5.56%                | 0.56%                         | 6.11%                      | 0.54%               | 6.65%                    | 2.62%               | 7.16%                  | 6.25%                                    | 4.26%                          | 7.00%              | 7.76%                    |
| Apr 2023        | 5.44%                | 0.57%                         | 6.01%                      | 0.59%               | 6.60%                    | 3.24%               | 7.34%                  | 5.59%                                    | 4.79%                          | 6.69%              | 7.33%                    |
| Mar 2023        | 5.93%                | 0.61%                         | 6.54%                      | 0.59%               | 7.13%                    | 3.51%               | 7.61%                  | 5.65%                                    | 5.80%                          | 9.13%              | 7.95%                    |
| Feb 2023        | 5.99%                | 0.51%                         | 6.49%                      | 0.57%               | 7.07%                    | 3.34%               | 7.53%                  | 5.21%                                    | 5.41%                          | 9.75%              | 7.98%                    |
| Jan 2023        | 6.64%                | 0.67%                         | 7.31%                      | 1.00%               | 8.30%                    | 3.74%               | 9.56%                  | 6.25%                                    | 6.27%                          | 10.03%             | 8.99%                    |
| 2023            | 5.88%                | 0.60%                         | 6.48%                      | 0.72%               | 7.21%                    | 3.46%               | 7.85%                  | 6.18%                                    | 5.65%                          | 8.83%              | 7.78%                    |
| Dec 2022        | 7.05%                | 0.91%                         | 7.96%                      | 1.72%               | 9.68%                    | 6.61%               | 9.98%                  | 8.05%                                    | 7.55%                          | 9.45%              | 11.20%                   |
| Nov 2022        | 5.72%                | 0.69%                         | 6.40%                      | 0.93%               | 7.33%                    | 5.14%               | 7.91%                  | 6.26%                                    | 4.62%                          | 7.38%              | 8.64%                    |
| Oct 2022        | 5.85%                | 0.64%                         | 6.49%                      | 1.17%               | 7.66%                    | 4.95%               | 8.31%                  | 6.79%                                    | 4.41%                          | 7.69%              | 8.94%                    |
| Sep 2022        | 5.70%                | 0.70%                         | 6.40%                      | 1.07%               | 7.47%                    | 3.39%               | 8.42%                  | 6.92%                                    | 3.81%                          | 8.67%              | 8.50%                    |
| Aug 2022        | 6.03%                | 0.53%                         | 6.56%                      | 1.05%               | 7.60%                    | 3.77%               | 8.28%                  | 7.23%                                    | 4.69%                          | 7.86%              | 8.62%                    |
| Jul 2022        | 6.28%                | 0.56%                         | 6.84%                      | 2.47%               | 9.31%                    | 4.54%               | 9.93%                  | 9.04%                                    | 6.04%                          | 9.69%              | 10.43%                   |
| Jun 2022        | 5.64%                | 0.56%                         | 6.20%                      | 2.29%               | 8.49%                    | 4.92%               | 9.22%                  | 8.58%                                    | 5.76%                          | 7.53%              | 9.30%                    |
| May 2022        | 5.25%                | 0.52%                         | 5.77%                      | 1.41%               | 7.18%                    | 2.98%               | 7.95%                  | 6.52%                                    | 4.47%                          | 7.86%              | 8.04%                    |
| Apr 2022        | 5.58%                | 0.53%                         | 6.10%                      | 2.90%               | 9.00%                    | 3.24%               | 9.70%                  | 7.89%                                    | 6.77%                          | 10.44%             | 9.91%                    |
| Mar 2022        | 5.75%                | 0.60%                         | 6.35%                      | 5.29%               | 11.65%                   | 5.36%               | 12.69%                 | 11.43%                                   | 9.76%                          | 12.27%             | 12.04%                   |
| Feb 2022        | 5.16%                | 0.55%                         | 5.71%                      | 2.99%               | 8.69%                    | 3.53%               | 10.00%                 | 8.11%                                    | 6.73%                          | 8.46%              | 9.05%                    |
| Jan 2022        | 5.07%                | 0.41%                         | 5.49%                      | 5.81%               | 11.30%                   | 5.16%               | 11.72%                 | 9.54%                                    | 7.85%                          | 11.95%             | 13.34%                   |
| 2022            | 5.75%                | 0.60%                         | 6.35%                      | 2.44%               | 8.79%                    | 4.46%               | 9.52%                  | 8.02%                                    | 6.00%                          | 9.10%              | 9.86%                    |
| Dec 2021        | 6.10%                | 0.61%                         | 6.71%                      | 3.01%               | 9.73%                    | 4.18%               | 11.14%                 | 9.00%                                    | 6.94%                          | 9.69%              | 10.23%                   |
| Nov 2021        | 5.55%                | 0.65%                         | 6.20%                      | 2.50%               | 8.70%                    | 5.25%               | 10.23%                 | 7.66%                                    | 5.63%                          | 9.22%              | 9.09%                    |
| Oct 2021        | 5.09%                | 0.61%                         | 5.70%                      | 1.60%               | 7.30%                    | 3.80%               | 8.53%                  | 6.15%                                    | 4.78%                          | 7.36%              | 7.77%                    |
| Sep 2021        | 4.89%                | 0.57%                         | 5.47%                      | 1.18%               | 6.65%                    | 2.76%               | 7.65%                  | 5.99%                                    | 4.09%                          | 6.19%              | 7.40%                    |
| Aug 2021        | 5.05%                | 0.48%                         | 5.53%                      | 1.03%               | 6.56%                    | 3.25%               | 7.80%                  | 4.56%                                    | 4.67%                          | 5.58%              | 7.23%                    |
| Jul 2021        | 4.80%                | 0.44%                         | 5.25%                      | 0.78%               | 6.03%                    | 2.67%               | 6.89%                  | 3.94%                                    | 4.68%                          | 7.18%              | 6.48%                    |
| Jun 2021        | 4.54%                | 0.49%                         | 5.03%                      | 0.75%               | 5.78%                    | 2.73%               | 6.56%                  | 4.61%                                    | 3.89%                          | 5.57%              | 6.54%                    |
| May 2021        | 4.33%                | 0.35%                         | 4.68%                      | 0.69%               | 5.36%                    | 3.44%               | 5.58%                  | 4.79%                                    | 3.76%                          | 4.84%              | 6.23%                    |
| Apr 2021        | 4.20%                | 0.39%                         | 4.60%                      | 0.75%               | 5.35%                    | 2.04%               | 5.54%                  | 4.91%                                    | 4.99%                          | 4.38%              | 6.05%                    |
| Mar 2021        | 4.47%                | 0.49%                         | 4.96%                      | 0.98%               | 5.95%                    | 2.72%               | 5.78%                  | 5.37%                                    | 5.23%                          | 5.27%              | 7.10%                    |
| Feb 2021        | 4.67%                | 0.54%                         | 5.21%                      | 2.45%               | 7.66%                    | 2.03%               | 8.38%                  | 6.42%                                    | 5.43%                          | 5.75%              | 9.26%                    |
| Jan 2021        | 4.90%                | 0.27%                         | 5.16%                      | 5.38%               | 10.54%                   | 3.55%               | 11.95%                 | 8.32%                                    | 6.74%                          | 9.32%              | 12.27%                   |
| 2021            | 4.88%                | 0.49%                         | 5.38%                      | 1.76%               | 7.14%                    | 3.21%               | 8.00%                  | 6.02%                                    | 5.08%                          | 6.74%              | 7.99%                    |

| Year / Month | Certified absence | Self-<br>certified<br>absence | Total<br>absence<br>rate | Non<br>Covid-19<br>absence | Covid-19<br>Absence | СНШВ   | Mental Health | PC     | Disabilities | Older People | CHO Ops |
|--------------|-------------------|-------------------------------|--------------------------|----------------------------|---------------------|--------|---------------|--------|--------------|--------------|---------|
| Mar 2024     | 6.50%             | 0.60%                         | 7.47%                    | 7.09%                      | 0.37%               | 5.75%  | 6.45%         | 7.23%  | 7.26%        | 9.35%        | 6.96%   |
| Feb 2024     | 5.93%             | 0.57%                         | 6.99%                    | 6.50%                      | 0.49%               | 6.23%  | 6.59%         | 6.70%  | 6.47%        | 8.66%        | 7.10%   |
| Jan 2024     | 6.63%             | 0.74%                         | 8.37%                    | 7.36%                      | 1.01%               | 5.55%  | 8.52%         | 8.40%  | 7.24%        | 10.33%       | 4.64%   |
| 2024         | 6.36%             | 0.64%                         | 7.63%                    | 7.00%                      | 0.64%               | 5.84%  | 7.23%         | 7.49%  | 6.99%        | 9.48%        | 6.16%   |
| Dec 2023     | 6.48%             | 0.69%                         | 8.12%                    | 7.18%                      | 0.94%               | 9.94%  | 8.54%         | 8.39%  | 7.10%        | 9.15%        | 4.69%   |
| Nov 2023     | 5.68%             | 0.64%                         | 6.82%                    | 6.31%                      | 0.51%               | 5.95%  | 6.61%         | 6.34%  | 6.52%        | 8.35%        | 3.61%   |
| Oct 2023     | 5.81%             | 0.58%                         | 7.29%                    | 6.40%                      | 0.89%               | 7.79%  | 7.21%         | 6.50%  | 6.79%        | 9.13%        | 4.20%   |
| Sep 2023     | 5.83%             | 0.61%                         | 7.52%                    | 6.44%                      | 1.08%               | 11.73% | 6.63%         | 6.07%  | 7.88%        | 9.34%        | 6.64%   |
| Aug 2023     | 6.17%             | 0.57%                         | 7.74%                    | 6.74%                      | 1.00%               | 9.37%  | 6.71%         | 6.48%  | 8.43%        | 9.29%        | 4.80%   |
| Jul 2023     | 5.30%             | 0.65%                         | 6.50%                    | 5.95%                      | 0.55%               | 8.48%  | 5.77%         | 5.94%  | 6.89%        | 7.51%        | 1.85%   |
| Jun 2023     | 5.72%             | 0.56%                         | 6.70%                    | 6.29%                      | 0.42%               | 8.22%  | 5.82%         | 5.95%  | 7.71%        | 7.20%        | 0.99%   |
| May 2023     | 5.56%             | 0.56%                         | 6.65%                    | 6.11%                      | 0.54%               | 5.90%  | 5.72%         | 5.91%  | 7.23%        | 8.00%        | 2.23%   |
| Apr 2023     | 5.44%             | 0.57%                         | 6.60%                    | 6.01%                      | 0.59%               | 8.48%  | 5.76%         | 5.93%  | 7.22%        | 7.51%        | 1.85%   |
| Mar 2023     | 5.93%             | 0.61%                         | 7.13%                    | 6.54%                      | 0.59%               | 8.55%  | 6.39%         | 5.94%  | 7.65%        | 8.58%        | 4.90%   |
| Feb 2023     | 5.99%             | 0.51%                         | 7.07%                    | 6.49%                      | 0.57%               | 8.98%  | 6.84%         | 5.01%  | 7.48%        | 8.80%        | 4.92%   |
| Jan 2023     | 6.64%             | 0.67%                         | 8.30%                    | 7.31%                      | 1.00%               | 8.24%  | 8.48%         | 6.38%  | 8.30%        | 10.18%       | 6.55%   |
| 2023         | 5.88%             | 0.60%                         | 7.21%                    | 6.48%                      | 0.72%               | 8.40%  | 6.71%         | 6.23%  | 7.43%        | 8.60%        | 3.97%   |
| Dec 2022     | 7.05%             | 0.91%                         | 9.68%                    | 7.96%                      | 1.72%               | 8.62%  | 9.30%         | 7.77%  | 9.88%        | 11.79%       | 7.72%   |
| Nov 2022     | 5.72%             | 0.69%                         | 7.33%                    | 6.40%                      | 0.93%               | 2.17%  | 6.96%         | 5.86%  | 7.89%        | 9.03%        | 2.86%   |
| Oct 2022     | 5.85%             | 0.64%                         | 7.66%                    | 6.49%                      | 1.17%               | 2.89%  | 7.44%         | 6.09%  | 8.35%        | 8.96%        | 1.56%   |
| Sep 2022     | 5.70%             | 0.70%                         | 7.47%                    | 6.40%                      | 1.07%               | 7.25%  | 7.38%         | 5.95%  | 8.29%        | 8.29%        | 2.21%   |
| Aug 2022     | 6.03%             | 0.53%                         | 7.60%                    | 6.56%                      | 1.05%               | 3.10%  | 6.90%         | 6.96%  | 8.67%        | 7.93%        | 1.02%   |
| Jul 2022     | 6.28%             | 0.56%                         | 9.31%                    | 6.84%                      | 2.47%               | 5.41%  | 8.12%         | 8.24%  | 9.80%        | 11.24%       | 4.49%   |
| Jun 2022     | 5.64%             | 0.56%                         | 8.49%                    | 6.20%                      | 2.29%               | 8.03%  | 7.25%         | 7.76%  | 8.62%        | 10.91%       | 1.29%   |
| May 2022     | 5.25%             | 0.52%                         | 7.18%                    | 5.77%                      | 1.41%               | 5.49%  | 6.02%         | 6.03%  | 7.88%        | 9.06%        | 1.66%   |
| Apr 2022     | 5.58%             | 0.53%                         | 9.00%                    | 6.10%                      | 2.90%               | 6.42%  | 7.19%         | 7.89%  | 9.49%        | 11.88%       | 2.03%   |
| Mar 2022     | 5.75%             | 0.60%                         | 11.65%                   | 6.35%                      | 5.29%               | 10.97% | 10.91%        | 11.30% | 11.57%       | 13.07%       |         |
| Feb 2022     | 5.16%             | 0.55%                         | 8.69%                    | 5.71%                      | 2.99%               | 6.66%  | 7.69%         | 7.59%  | 9.02%        | 10.64%       |         |
| Jan 2022     | 5.07%             | 0.41%                         | 11.30%                   | 5.49%                      | 5.81%               | 6.99%  | 9.88%         | 9.81%  | 12.28%       | 13.05%       |         |
| 2022         | 5.75%             | 0.60%                         | 8.79%                    | 6.35%                      | 2.44%               | 6.24%  | 7.92%         | 7.62%  | 9.32%        | 10.50%       | 2.91%   |
| Dec 2021     | 6.10%             | 0.61%                         | 9.73%                    | 6.71%                      | 3.01%               | 9.19%  | 9.06%         | 9.36%  | 9.23%        | 11.59%       |         |
| Nov 2021     | 5.55%             | 0.65%                         | 8.70%                    | 6.20%                      | 2.50%               | 12.69% | 8.40%         | 8.07%  | 8.22%        | 10.38%       |         |
| Oct 2021     | 5.09%             | 0.61%                         | 7.30%                    | 5.70%                      | 1.60%               | 18.42% | 7.45%         | 5.79%  | 6.68%        | 9.20%        |         |
| Sep 2021     | 4.89%             | 0.57%                         | 6.65%                    | 5.47%                      | 1.18%               | 16.63% | 6.59%         | 5.50%  | 5.96%        | 8.83%        |         |
| Aug 2021     | 5.05%             | 0.48%                         | 6.56%                    | 5.53%                      | 1.03%               | 19.76% | 6.34%         | 5.38%  | 6.41%        | 7.92%        |         |
| Jul 2021     | 4.80%             | 0.44%                         | 6.03%                    | 5.25%                      | 0.78%               | 21.50% | 5.63%         | 4.82%  | 5.80%        | 7.77%        |         |
| Jun 2021     | 4.54%             | 0.49%                         | 5.78%                    | 5.03%                      | 0.75%               | 20.24% | 4.97%         | 5.46%  | 5.26%        | 7.57%        |         |
| May 2021     | 4.33%             | 0.35%                         | 5.36%                    | 4.68%                      | 0.69%               | 19.00% | 4.65%         | 4.93%  | 4.84%        | 7.21%        |         |
| Apr 2021     | 4.20%             | 0.39%                         | 5.35%                    | 4.60%                      | 0.75%               | 17.15% | 4.13%         | 4.65%  | 5.29%        | 7.37%        |         |
| Mar 2021     | 4.47%             | 0.49%                         | 5.95%                    | 4.96%                      | 0.98%               | 11.78% | 4.63%         | 5.02%  | 6.38%        | 7.63%        |         |
| Feb 2021     | 4.67%             | 0.54%                         | 7.66%                    | 5.21%                      | 2.45%               | 9.37%  | 5.28%         | 5.67%  | 8.99%        | 10.40%       |         |
| Jan 2021     | 4.90%             | 0.27%                         | 10.54%                   | 5.16%                      | 5.38%               | 8.77%  | 9.16%         | 7.56%  | 11.27%       | 13.98%       |         |
| 2021         | 4.88%             | 0.49%                         | 7.14%                    | 5.38%                      | 1.76%               | 15.22% | 6.35%         | 6.06%  | 7.01%        | 9.19%        |         |

| ear / Month | Certified absence | Self-<br>certified<br>absence | Non<br>Covid-19<br>absence | Covid-19<br>absence | Total<br>absence<br>rate | Community<br>Health &<br>Wellbeing | Primary Care | Disabilities | Mental Health | Older People | CHO<br>Operations | Health Service<br>Executive | Disabilities | Section 38<br>Voluntary<br>Agencies |
|-------------|-------------------|-------------------------------|----------------------------|---------------------|--------------------------|------------------------------------|--------------|--------------|---------------|--------------|-------------------|-----------------------------|--------------|-------------------------------------|
| 1ar 2024    | 6.50%             | 0.60%                         | 7.09%                      | 0.37%               | 7.47%                    | 5.75%                              | 7.23%        | 7.54%        | 6.45%         | 9.35%        | 6.96%             | 7.57%                       | 7.18%        | 7.18%                               |
| eb 2024     | 5.93%             | 0.57%                         | 6.50%                      | 0.49%               | 6.99%                    | 6.23%                              | 6.70%        | 6.18%        | 6.59%         | 8.66%        | 7.10%             | 7.14%                       | 6.55%        | 6.55%                               |
| an 2024     | 6.63%             | 0.74%                         | 7.36%                      | 1.01%               | 8.37%                    | 5.55%                              | 8.40%        | 7.35%        | 8.52%         | 10.33%       | 4.64%             | 8.72%                       | 7.20%        | 7.20%                               |
| 024         | 6.36%             | 0.64%                         | 7.00%                      | 0.64%               | 7.63%                    | 5.84%                              | 7.49%        | 7.03%        | 7.23%         | 9.48%        | 6.16%             | 7.85%                       | 6.98%        | 6.98%                               |
| ec 2023     | 6.48%             | 0.69%                         | 7.18%                      | 0.94%               | 8.12%                    | 9.94%                              | 8.39%        | 7.43%        | 8.54%         | 9.15%        | 4.69%             | 8.50%                       | 7.00%        | 7.00%                               |
| lov 2023    | 5.68%             | 0.64%                         | 6.31%                      | 0.51%               | 6.82%                    | 5.95%                              | 6.34%        | 7.39%        | 6.61%         | 8.35%        | 3.61%             | 7.00%                       | 6.24%        | 6.24%                               |
| Oct 2023    | 5.81%             | 0.58%                         | 6.40%                      | 0.89%               | 7.29%                    | 7.79%                              | 6.50%        | 6.80%        | 7.21%         | 9.13%        | 4.20%             | 7.45%                       | 6.78%        | 6.78%                               |
| iep 2023    | 5.83%             | 0.61%                         | 6.44%                      | 1.08%               | 7.52%                    | 11.73%                             | 6.07%        | 8.55%        | 6.63%         | 9.34%        | 6.64%             | 7.48%                       | 7.67%        | 7.67%                               |
| ug 2023     | 6.17%             | 0.57%                         | 6.74%                      | 1.00%               | 7.74%                    | 9.37%                              | 6.48%        | 8.88%        | 6.71%         | 9.29%        | 4.80%             | 7.58%                       | 8.28%        | 8.28%                               |
| ul 2023     | 5.30%             | 0.65%                         | 5.95%                      | 0.55%               | 6.50%                    | 8.48%                              | 5.94%        | 4.98%        | 5.77%         | 7.51%        | 1.85%             | 6.18%                       | 7.45%        | 7.45%                               |
| un 2023     | 5.72%             | 0.56%                         | 6.29%                      | 0.42%               | 6.70%                    | 8.22%                              | 5.95%        | 8.09%        | 5.82%         | 7.20%        | 0.99%             | 6.39%                       | 7.60%        | 7.60%                               |
| May 2023    | 5.56%             | 0.56%                         | 6.11%                      | 0.54%               | 6.65%                    | 5.90%                              | 5.91%        | 5.73%        | 5.72%         | 8.00%        | 2.23%             | 6.32%                       | 7.72%        | 7.72%                               |
| pr 2023     | 5.44%             | 0.57%                         | 6.01%                      | 0.59%               | 6.60%                    | 8.48%                              | 5.93%        | 4.98%        | 5.76%         | 7.51%        | 1.85%             | 6.17%                       | 7.89%        | 7.89%                               |
| Mar 2023    | 5.93%             | 0.61%                         | 6.54%                      | 0.59%               | 7.13%                    | 8.55%                              | 5.94%        | 7.06%        | 6.39%         | 8.58%        | 4.90%             | 6.91%                       | 7.83%        | 7.83%                               |
| eb 2023     | 5.99%             | 0.51%                         | 6.49%                      | 0.57%               | 7.07%                    | 8.98%                              | 5.01%        | 6.92%        | 6.84%         | 8.80%        | 4.92%             | 6.86%                       | 7.64%        | 7.64%                               |
| an 2023     | 6.64%             | 0.67%                         | 7.31%                      | 1.00%               | 8.30%                    | 8.24%                              | 6.38%        | 6.06%        | 8.48%         | 10.18%       | 6.55%             | 8.08%                       | 9.02%        | 9.02%                               |
| 023         | 5.88%             | 0.60%                         | 6.48%                      | 0.72%               | 7.21%                    | 8.40%                              | 6.23%        | 6.92%        | 6.71%         | 8.60%        | 3.97%             | 7.08%                       | 7.58%        | 7.58%                               |
| ec 2022     | 7.05%             | 0.91%                         | 7.96%                      | 1.72%               | 9.68%                    | 8.62%                              | 7.77%        | 7.02%        | 9.30%         | 11.79%       | 7.72%             | 9.32%                       | 10.69%       | 10.69%                              |
| lov 2022    | 5.72%             | 0.69%                         | 6.40%                      | 0.93%               | 7.33%                    | 2.17%                              | 5.86%        | 7.21%        | 6.96%         | 9.03%        | 2.86%             | 7.09%                       | 8.10%        | 8.10%                               |
| Oct 2022    | 5.85%             | 0.64%                         | 6.49%                      | 1.17%               | 7.66%                    | 2.89%                              | 6.09%        | 6.27%        | 7.44%         | 8.96%        | 1.56%             | 7.23%                       | 8.97%        | 8.97%                               |
| ep 2022     | 5.70%             | 0.70%                         | 6.40%                      | 1.07%               | 7.47%                    | 7.25%                              | 5.95%        | 6.54%        | 7.38%         | 8.29%        | 2.21%             | 7.03%                       | 8.82%        | 8.82%                               |
| ug 2022     | 6.03%             | 0.53%                         | 6.56%                      | 1.05%               | 7.60%                    | 3.10%                              | 6.96%        | 7.09%        | 6.90%         | 7.93%        | 1.02%             | 7.11%                       | 9.16%        | 9.16%                               |
| ıl 2022     | 6.28%             | 0.56%                         | 6.84%                      | 2.47%               | 9.31%                    | 5.41%                              | 8.24%        | 10.41%       | 8.12%         | 11.24%       | 4.49%             | 9.21%                       | 9.61%        | 9.61%                               |
| un 2022     | 5.64%             | 0.56%                         | 6.20%                      | 2.29%               | 8.49%                    | 8.03%                              | 7.76%        | 9.54%        | 7.25%         | 10.91%       | 1.29%             | 8.54%                       | 8.36%        | 8.36%                               |
| lay 2022    | 5.25%             | 0.52%                         | 5.77%                      | 1.41%               | 7.18%                    | 5.49%                              | 6.03%        | 7.82%        | 6.02%         | 9.06%        | 1.66%             | 6.96%                       | 7.90%        | 7.90%                               |
| pr 2022     | 5.58%             | 0.53%                         | 6.10%                      | 2.90%               | 9.00%                    | 6.42%                              | 7.89%        | 10.19%       | 7.19%         | 11.88%       | 2.03%             | 8.92%                       | 9.28%        | 9.28%                               |
| Mar 2022    | 5.75%             | 0.60%                         | 6.35%                      | 5.29%               | 11.65%                   | 10.97%                             | 11.30%       | 14.00%       | 10.91%        | 13.07%       |                   | 11.91%                      | 10.83%       | 10.83%                              |
| eb 2022     | 5.16%             | 0.55%                         | 5.71%                      | 2.99%               | 8.69%                    | 6.66%                              | 7.59%        | 9.86%        | 7.69%         | 10.64%       |                   | 8.66%                       | 8.79%        | 8.79%                               |
| an 2022     | 5.07%             | 0.41%                         | 5.49%                      | 5.81%               | 11.30%                   | 6.99%                              | 9.81%        | 12.99%       | 9.88%         | 13.05%       |                   | 11.04%                      | 12.07%       | 12.07%                              |
| 022         | 5.75%             | 0.60%                         | 6.35%                      | 2.44%               | 8.79%                    | 6.24%                              | 7.62%        | 9.10%        | 7.92%         | 10.50%       | 2.91%             | 8.59%                       | 9.39%        | 9.39%                               |
| ec 2021     | 6.10%             | 0.61%                         | 6.71%                      | 3.01%               | 9.73%                    | 9.19%                              | 9.36%        | 11.63%       | 9.06%         | 11.59%       |                   | 10.13%                      | 8.53%        | 8.53%                               |
| lov 2021    | 5.55%             | 0.65%                         | 6.20%                      | 2.50%               | 8.70%                    | 12.69%                             | 8.07%        | 8.92%        | 8.40%         | 10.38%       |                   | 8.92%                       | 7.99%        | 7.99%                               |
| Oct 2021    | 5.09%             | 0.61%                         | 5.70%                      | 1.60%               | 7.30%                    | 18.42%                             | 5.79%        | 7.45%        | 7.45%         | 9.20%        |                   | 7.53%                       | 6.38%        | 6.38%                               |
| iep 2021    | 4.89%             | 0.57%                         | 5.47%                      | 1.18%               | 6.65%                    | 16.63%                             | 5.50%        | 6.17%        | 6.59%         | 8.83%        |                   | 6.90%                       | 5.90%        | 5.90%                               |
| ug 2021     | 5.05%             | 0.48%                         | 5.53%                      | 1.03%               | 6.56%                    | 19.76%                             | 5.38%        | 6.60%        | 6.34%         | 7.92%        |                   | 6.63%                       | 6.36%        | 6.36%                               |
| ul 2021     | 4.80%             | 0.44%                         | 5.25%                      | 0.78%               | 6.03%                    | 21.50%                             | 4.82%        | 4.98%        | 5.63%         | 7.77%        |                   | 6.04%                       | 6.00%        | 6.00%                               |
| un 2021     | 4.54%             | 0.49%                         | 5.03%                      | 0.75%               | 5.78%                    | 20.24%                             | 5.46%        | 5.93%        | 4.97%         | 7.57%        |                   | 6.02%                       | 5.04%        | 5.04%                               |
| 1ay 2021    | 4.33%             | 0.35%                         | 4.68%                      | 0.69%               | 5.36%                    | 19.00%                             | 4.93%        | 3.95%        | 4.65%         | 7.21%        |                   | 5.44%                       | 5.12%        | 5.12%                               |
| pr 2021     | 4.20%             | 0.39%                         | 4.60%                      | 0.75%               | 5.35%                    | 17.15%                             | 4.65%        | 4.85%        | 4.13%         | 7.37%        |                   | 5.32%                       | 5.43%        | 5.43%                               |
| far 2021    | 4.47%             | 0.49%                         | 4.96%                      | 0.98%               | 5.95%                    | 11.78%                             | 5.02%        | 4.72%        | 4.63%         | 7.63%        |                   | 5.62%                       | 6.87%        | 6.87%                               |
| eb 2021     | 4.67%             | 0.54%                         | 5.21%                      | 2.45%               | 7.66%                    | 9.37%                              | 5.67%        | 7.41%        | 5.28%         | 10.40%       |                   | 7.04%                       | 9.47%        | 9.47%                               |
| an 2021     | 4.90%             | 0.34%                         | 5.16%                      | 5.38%               | 10.54%                   | 8.77%                              | 7.56%        | 14.86%       | 9.16%         | 13.98%       |                   | 10.66%                      | 10.14%       | 10.14%                              |
| 021         | 4.88%             | 0.49%                         | 5.38%                      | 1.76%               | 7.14%                    | 15.22%                             | 6.06%        | 7.27%        | 6.35%         | 9.19%        |                   | 7.21%                       | 6.93%        | 6.93%                               |