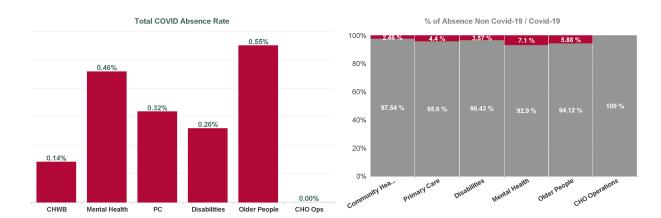

| Health Service Absence Rate<br>- by Care Group: Mar 2024 | Certified<br>absence | Self- certified<br>absence | Non Covid-19<br>absence | Covid-19<br>absence | Total absence<br>rate | % Non<br>Covid-19<br>absence | % Covid-19<br>absence |
|----------------------------------------------------------|----------------------|----------------------------|-------------------------|---------------------|-----------------------|------------------------------|-----------------------|
| CHO 5                                                    | 6.50%                | 0.60%                      | 7.09%                   | 0.37%               | 7.47%                 | 95.00%                       | 5.00%                 |
| Community Health & Wellbeing                             | 5.24%                | 0.37%                      | 5.61%                   | 0.14%               | 5.75%                 | 97.54%                       | 2.46%                 |
| Primary Care                                             | 6.53%                | 0.39%                      | 6.92%                   | 0.32%               | 7.23%                 | 95.60%                       | 4.40%                 |
| Disabilities                                             | 6.35%                | 0.65%                      | 7.00%                   | 0.26%               | 7.26%                 | 96.43%                       | 3.57%                 |
| Mental Health                                            | 5.44%                | 0.55%                      | 5.99%                   | 0.46%               | 6.45%                 | 92.90%                       | 7.10%                 |
| Older People                                             | 8.02%                | 0.78%                      | 8.80%                   | 0.55%               | 9.35%                 | 94.12%                       | 5.88%                 |
| CHO Operations                                           | 6.63%                | 0.33%                      | 6.96%                   | 0.00%               | 6.96%                 | 100.00%                      | 0.00%                 |
| Community Services                                       | 6.50%                | 0.60%                      | 7.09%                   | 0.37%               | 7.47%                 | 95.00%                       | 5.00%                 |