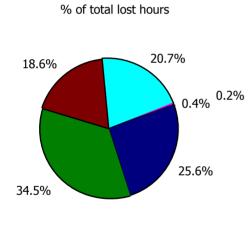

% of Covid-19 lost hours

% of Absence Non Covid-19 / Covid-19

| Health Service Covid-19 Absence Rate - by<br>Staff Category & Care Group: May 2022 | Medical &<br>Dental | Nursing &<br>Midwifery | Health & Social<br>Care<br>Professionals | Management &<br>Administrative | General<br>Support | Patient & Client<br>Care | Covid-19<br>absence | Non Covid-19<br>absence | Total<br>absence rate |
|------------------------------------------------------------------------------------|---------------------|------------------------|------------------------------------------|--------------------------------|--------------------|--------------------------|---------------------|-------------------------|-----------------------|
| CHO 5                                                                              | 0.9%                | 1.5%                   | 1.8%                                     | 4.5%                           | 1.1%               | 1.4%                     | 1.4%                | 5.8%                    | 7.2%                  |
| Community Health & Wellbeing                                                       |                     | 0.0%                   | 0.0%                                     | 1.5%                           |                    | 1.1%                     | 0.8%                | 4.7%                    | 5.5%                  |
| Mental Health                                                                      | 0.3%                | 1.5%                   | 1.5%                                     | 2.1%                           | 0.9%               | 1.7%                     | 1.2%                | 4.8%                    | 6.0%                  |
| Primary Care                                                                       | 1.5%                | 0.7%                   | 1.8%                                     | 5.5%                           | 0.0%               | 1.9%                     | 1.3%                | 4.7%                    | 6.0%                  |
| Disabilities                                                                       | 0.0%                | 1.3%                   | 1.8%                                     | 4.4%                           | 1.7%               | 1.4%                     | 1.4%                | 6.4%                    | 7.9%                  |
| Older People                                                                       | 0.0%                | 2.5%                   | 2.6%                                     | 7.7%                           | 1.6%               | 1.1%                     | 1.7%                | 7.3%                    | 9.1%                  |
| CHO Operations                                                                     |                     | 0.0%                   | 0.0%                                     | 1.9%                           |                    | 0.0%                     | 1.1%                | 0.5%                    | 1.7%                  |