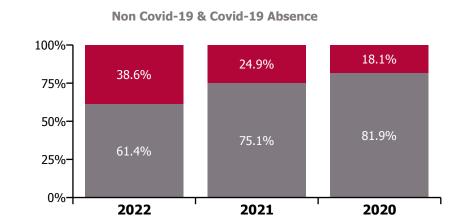

### Non Covid-19 & Covid-19 Absence

| Health Service Absence Rate - by<br>Care Group: May 2022 | Medical &<br>Dental | Nursing &<br>Midwifery | Health & Social<br>Care<br>Professionals | Management &<br>Administrative | General<br>Support | Patient & Client<br>Care | Certified absence | Self-<br>certified<br>absence | Non<br>Covid-19<br>absence | Covid-19<br>absence | Total<br>absence<br>rate |
|----------------------------------------------------------|---------------------|------------------------|------------------------------------------|--------------------------------|--------------------|--------------------------|-------------------|-------------------------------|----------------------------|---------------------|--------------------------|
| CHO 5                                                    | 11.4%               | 8.1%                   | 9.0%                                     | 4.9%                           | 10.1%              | 7.9%                     | 5.7%              | 0.6%                          | 6.2%                       | 1.7%                | 7.9%                     |
| Section 38 Voluntary Agencies                            | 11.4%               | 8.1%                   | 9.0%                                     | 4.9%                           | 10.1%              | 7.9%                     | 5.7%              | 0.6%                          | 6.2%                       | 1.7%                | 7.9%                     |
| Bros. of Charity, Waterford                              | 11.4%               | 6.8%                   | 10.9%                                    | 5.0%                           | 4.5%               | 8.4%                     | 5.3%              | 0.7%                          | 6.0%                       | 2.3%                | 8.3%                     |
| Carriglea Cairde Services                                |                     | 6.2%                   | 5.8%                                     | 9.1%                           | 4.5%               | 7.6%                     | 6.1%              | 0.2%                          | 6.3%                       | 0.8%                | 7.1%                     |
| St. Patrick's, Kilkenny                                  |                     | 12.2%                  | 6.1%                                     | 2.7%                           | 25.4%              | 6.9%                     | 6.3%              | 0.4%                          | 6.7%                       | 0.8%                | 7.5%                     |

CHO 5 Section 38's

| Year/ month | Bros. of Charity,<br>Waterford | Carriglea Cairde<br>Services | St. Patrick's,<br>Kilkenny | Section 38<br>Voluntary<br>Agencies | Certified<br>absence | Self-<br>certified<br>absence | Non<br>Covid-19<br>absence | Covid-19<br>absence | Total<br>absence<br>rate |
|-------------|--------------------------------|------------------------------|----------------------------|-------------------------------------|----------------------|-------------------------------|----------------------------|---------------------|--------------------------|
| 2022        | 10.0%                          | 8.8%                         | 10.0%                      | 9.8%                                | 5.0%                 | 0.6%                          | 5.6%                       | 4.2%                | 9.8%                     |
| May 2022    | 8.3%                           | 7.1%                         | 7.5%                       | 7.9%                                | 5.7%                 | 0.6%                          | 6.2%                       | 1.7%                | 7.9%                     |
| Apr 2022    | 9.3%                           | 9.9%                         | 8.8%                       | 9.3%                                | 5.2%                 | 0.6%                          | 5.9%                       | 3.4%                | 9.3%                     |
| Mar 2022    | 11.2%                          | 9.3%                         | 10.9%                      | 10.8%                               | 4.9%                 | 0.7%                          | 5.6%                       | 5.2%                | 10.8%                    |
| Feb 2022    | 9.4%                           | 6.5%                         | 8.7%                       | 8.8%                                | 4.8%                 | 0.5%                          | 5.3%                       | 3.5%                | 8.8%                     |
| Jan 2022    | 11.5%                          | 11.1%                        | 14.3%                      | 12.1%                               | 4.4%                 | 0.5%                          | 4.9%                       | 7.2%                | 12.1%                    |
| 2021        | 7.0%                           | 4.7%                         | 8.7%                       | 6.9%                                | 4.2%                 | 0.5%                          | 4.7%                       | 2.2%                | 6.9%                     |
| Dec 2021    | 9.3%                           | 7.5%                         | 7.8%                       | 8.5%                                | 4.5%                 | 0.8%                          | 5.3%                       | 3.2%                | 8.5%                     |
| Nov 2021    | 7.8%                           | 5.8%                         | 10.0%                      | 8.0%                                | 4.5%                 | 0.5%                          | 5.0%                       | 3.0%                | 8.0%                     |
| Oct 2021    | 6.4%                           | 6.2%                         |                            | 6.4%                                | 3.7%                 | 0.7%                          | 4.5%                       | 1.9%                | 6.4%                     |
| Sep 2021    | 5.6%                           | 4.4%                         | 7.7%                       | 5.9%                                | 4.1%                 | 0.5%                          | 4.5%                       | 1.4%                | 5.9%                     |
| Aug 2021    | 7.2%                           | 3.0%                         | 7.5%                       | 6.4%                                | 4.3%                 | 0.5%                          | 4.8%                       | 1.5%                | 6.4%                     |
| Jul 2021    | 5.4%                           | 4.6%                         |                            | 5.2%                                | 3.3%                 | 0.5%                          | 3.8%                       | 1.4%                | 5.2%                     |
| Jun 2021    | 4.9%                           | 2.7%                         | 6.8%                       | 5.0%                                | 3.9%                 | 0.5%                          | 4.4%                       | 0.6%                | 5.0%                     |
| May 2021    | 5.1%                           | 2.8%                         | 6.6%                       | 5.1%                                | 3.9%                 | 0.3%                          | 4.2%                       | 1.0%                | 5.1%                     |
| Apr 2021    | 5.7%                           | 3.3%                         | 6.2%                       | 5.4%                                | 3.8%                 | 0.3%                          | 4.2%                       | 1.2%                | 5.4%                     |
| Mar 2021    | 8.1%                           | 4.2%                         | 6.7%                       | 6.9%                                | 4.5%                 | 0.8%                          | 5.3%                       | 1.6%                | 6.9%                     |
| Feb 2021    | 8.6%                           | 6.0%                         | 14.8%                      | 9.5%                                | 4.9%                 | 0.5%                          | 5.4%                       | 4.1%                | 9.5%                     |
| Jan 2021    | 9.6%                           | 5.1%                         | 14.8%                      | 10.1%                               | 4.7%                 | 0.3%                          | 5.0%                       | 5.2%                | 10.1%                    |
| 2020        | 6.7%                           | 5.3%                         | 6.6%                       | 6.4%                                | 4.8%                 | 0.4%                          | 5.3%                       | 1.1%                | 6.4%                     |
| Dec 2020    | 7.4%                           | 2.4%                         | 7.6%                       | 6.5%                                | 4.5%                 | 0.5%                          | 5.0%                       | 1.6%                | 6.5%                     |
| Nov 2020    | 5.8%                           | 2.5%                         | 6.0%                       | 5.3%                                | 4.1%                 | 0.5%                          | 4.5%                       | 0.7%                | 5.3%                     |
| Oct 2020    | 5.8%                           | 2.7%                         | 7.8%                       | 5.7%                                | 4.0%                 | 0.4%                          | 4.4%                       | 1.3%                | 5.7%                     |
| Sep 2020    | 5.8%                           | 4.8%                         | 6.9%                       | 5.9%                                | 4.5%                 | 0.3%                          | 4.8%                       | 1.1%                | 5.9%                     |
| Aug 2020    | 5.1%                           | 4.6%                         | 6.3%                       | 5.3%                                | 4.7%                 | 0.3%                          | 4.9%                       | 0.3%                | 5.3%                     |
| Jul 2020    | 5.7%                           | 5.6%                         | 6.1%                       | 5.8%                                | 4.6%                 | 1.0%                          | 5.6%                       | 0.2%                | 5.8%                     |
| Jun 2020    | 5.0%                           | 4.3%                         | 5.9%                       | 5.1%                                | 4.4%                 | 0.3%                          | 4.7%                       | 0.4%                | 5.1%                     |
| May 2020    | 8.4%                           | 6.2%                         | 5.5%                       | 7.3%                                | 4.9%                 | 0.2%                          | 5.1%                       | 2.2%                | 7.3%                     |
| Apr 2020    | 11.2%                          | 11.7%                        | 7.6%                       | 10.4%                               | 6.2%                 | 0.4%                          | 6.6%                       | 3.9%                | 10.4%                    |
| Mar 2020    | 8.2%                           | 9.3%                         | 5.8%                       | 7.8%                                | 5.1%                 | 0.5%                          | 5.6%                       | 2.2%                | 7.8%                     |
| Feb 2020    | 5.7%                           | 5.0%                         | 6.1%                       | 5.6%                                | 5.2%                 | 0.5%                          | 5.6%                       |                     | 5.6%                     |
| Jan 2020    | 6.3%                           |                              | 7.6%                       | 6.4%                                | 5.8%                 | 0.6%                          | 6.4%                       |                     | 6.4%                     |
| 2019        | 5.0%                           | 4.0%                         | 6.2%                       | 5.1%                                | 4.5%                 | 0.6%                          | 5.1%                       |                     | 5.1%                     |
| Dec 2019    | 6.8%                           | 4.2%                         | 7.8%                       | 6.5%                                | 5.5%                 | 1.1%                          | 6.5%                       |                     | 6.5%                     |
| Nov 2019    | 5.7%                           | 5.3%                         | 6.4%                       | 5.8%                                | 5.2%                 | 0.6%                          | 5.8%                       |                     | 5.8%                     |
| Oct 2019    | 5.1%                           | 4.4%                         | 5.4%                       | 5.1%                                | 4.6%                 | 0.5%                          | 5.1%                       |                     | 5.1%                     |
| Sep 2019    | 4.5%                           | 4.3%                         | 7.2%                       | 5.1%                                | 4.5%                 | 0.6%                          | 5.1%                       |                     | 5.1%                     |
| Aug 2019    | 4.3%                           | 4.0%                         | 6.7%                       | 4.7%                                | 4.4%                 | 0.4%                          | 4.7%                       |                     | 4.7%                     |
| Jul 2019    | 4.4%                           |                              | 7.3%                       | 5.0%                                | 4.6%                 | 0.5%                          | 5.0%                       |                     | 5.0%                     |
| Jun 2019    | 4.3%                           | 3.6%                         | 6.6%                       | 4.7%                                | 4.3%                 | 0.4%                          | 4.7%                       |                     | 4.7%                     |
| May 2019    | 4.8%                           | 4.1%                         | 6.4%                       | 5.1%                                | 4.4%                 | 0.7%                          | 5.1%                       |                     | 5.1%                     |
| Apr 2019    | 5.8%                           | 3.9%                         | 5.1%                       | 5.3%                                | 4.7%                 | 0.6%                          | 5.3%                       |                     | 5.3%                     |
| Mar 2019    | 4.7%                           | 4.0%                         | 4.3%                       | 4.4%                                | 3.9%                 | 0.5%                          | 4.4%                       |                     | 4.4%                     |
| Feb 2019    | 5.0%                           | 2.3%                         | 5.3%                       | 4.6%                                | 3.8%                 | 0.8%                          | 4.6%                       |                     | 4.6%                     |
| Jan 2019    | 4.3%                           |                              | 5.8%                       | 4.7%                                | 4.0%                 | 0.7%                          | 4.7%                       |                     | 4.7%                     |