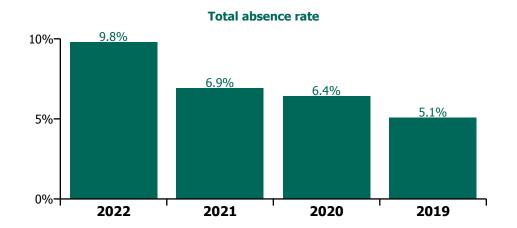

### **Total absence rate**

# CHO 5 by Staff Category

| Year/ month | Medical &<br>Dental | Nursing &<br>Midwifery | Health & Social<br>Care<br>Professionals | Management &<br>Administrative | General<br>Support | Patient & Client<br>Care | Certified<br>absence | Self-<br>certified<br>absence | Non<br>Covid-19<br>absence | Covid-19<br>absence | Total<br>absence rate |
|-------------|---------------------|------------------------|------------------------------------------|--------------------------------|--------------------|--------------------------|----------------------|-------------------------------|----------------------------|---------------------|-----------------------|
| 2022        | 4.1%                | 10.4%                  | 8.7%                                     | 7.1%                           | 10.2%              | 10.5%                    | 5.4%                 | 0.5%                          | 5.9%                       | 3.7%                | 9.6%                  |
| May 2022    | 3.0%                | 7.9%                   | 6.5%                                     | 4.5%                           | 7.9%               | 8.0%                     | 5.3%                 | 0.5%                          | 5.8%                       | 1.4%                | 7.2%                  |
| Apr 2022    | 3.2%                | 9.7%                   | 7.9%                                     | 6.8%                           | 10.4%              | 9.9%                     | 5.6%                 | 0.5%                          | 6.1%                       | 2.9%                | 9.0%                  |
| Mar 2022    | 5.4%                | 12.7%                  | 11.4%                                    | 9.8%                           | 12.3%              | 12.0%                    | 5.7%                 | 0.6%                          | 6.4%                       | 5.3%                | 11.6%                 |
| Feb 2022    | 3.5%                | 10.0%                  | 8.1%                                     | 6.7%                           | 8.5%               | 9.0%                     | 5.2%                 | 0.5%                          | 5.7%                       | 3.0%                | 8.7%                  |
| Jan 2022    | 5.2%                | 11.7%                  | 9.5%                                     | 7.8%                           | 11.9%              | 13.3%                    | 5.1%                 | 0.4%                          | 5.5%                       | 5.8%                | 11.3%                 |
| 2021        | 3.2%                | 8.0%                   | 6.0%                                     | 5.1%                           | 6.7%               | 8.0%                     | 4.9%                 | 0.5%                          | 5.4%                       | 1.8%                | 7.1%                  |
| Dec 2021    | 4.2%                | 11.1%                  | 9.0%                                     | 6.9%                           | 9.7%               | 10.2%                    | 6.1%                 | 0.6%                          | 6.7%                       | 3.0%                | 9.7%                  |
| Nov 2021    | 5.2%                | 10.2%                  | 7.7%                                     | 5.6%                           | 9.2%               | 9.1%                     | 5.5%                 | 0.7%                          | 6.2%                       | 2.5%                | 8.7%                  |
| Oct 2021    | 3.8%                | 8.5%                   | 6.1%                                     | 4.8%                           | 7.4%               | 7.8%                     | 5.1%                 | 0.6%                          | 5.7%                       | 1.6%                | 7.3%                  |
| Sep 2021    | 2.8%                | 7.6%                   | 6.0%                                     | 4.1%                           | 6.2%               | 7.4%                     | 4.9%                 | 0.6%                          | 5.5%                       | 1.2%                | 6.7%                  |
| Aug 2021    | 3.2%                | 7.8%                   | 4.6%                                     | 4.7%                           | 5.6%               | 7.2%                     | 5.0%                 | 0.5%                          | 5.5%                       | 1.0%                | 6.6%                  |
| Jul 2021    | 2.7%                | 6.9%                   | 3.9%                                     | 4.7%                           | 7.2%               | 6.5%                     | 4.6%                 | 0.4%                          | 5.0%                       | 0.9%                | 5.9%                  |
| Jun 2021    | 2.7%                | 6.6%                   | 4.6%                                     | 3.9%                           | 5.6%               | 6.5%                     | 4.5%                 | 0.5%                          | 5.0%                       | 0.8%                | 5.8%                  |
| May 2021    | 3.4%                | 5.6%                   | 4.8%                                     | 3.8%                           | 4.8%               | 6.2%                     | 4.3%                 | 0.3%                          | 4.7%                       | 0.7%                | 5.4%                  |
| Apr 2021    | 2.0%                | 5.5%                   | 4.9%                                     | 5.0%                           | 4.4%               | 6.1%                     | 4.2%                 | 0.4%                          | 4.6%                       | 0.7%                | 5.3%                  |
| Mar 2021    | 2.7%                | 5.8%                   | 5.4%                                     | 5.2%                           | 5.3%               | 7.1%                     | 4.5%                 | 0.5%                          | 5.0%                       | 1.0%                | 5.9%                  |
| Feb 2021    | 2.0%                | 8.4%                   | 6.4%                                     | 5.4%                           | 5.8%               | 9.3%                     | 4.7%                 | 0.5%                          | 5.2%                       | 2.4%                | 7.7%                  |
| Jan 2021    | 3.5%                | 11.9%                  | 8.3%                                     | 6.7%                           | 9.3%               | 12.3%                    | 4.9%                 | 0.3%                          | 5.2%                       | 5.4%                | 10.5%                 |
| 2020        | 3.9%                | 6.8%                   | 5.2%                                     | 5.3%                           | 6.9%               | 6.8%                     | 4.8%                 | 0.4%                          | 5.2%                       | 1.1%                | 6.3%                  |
| Dec 2020    | 2.6%                | 8.0%                   | 5.3%                                     | 6.3%                           | 6.0%               | 7.9%                     | 5.2%                 | 0.4%                          | 5.7%                       | 1.4%                | 7.1%                  |
| Nov 2020    | 3.9%                | 6.3%                   | 4.5%                                     | 5.0%                           | 6.0%               | 6.3%                     | 4.6%                 | 0.4%                          | 5.0%                       | 0.8%                | 5.8%                  |
| Oct 2020    | 4.9%                | 7.2%                   | 4.7%                                     | 4.5%                           | 5.3%               | 6.9%                     | 4.8%                 | 0.4%                          | 5.1%                       | 1.1%                | 6.2%                  |
| Sep 2020    | 4.8%                | 6.9%                   | 4.1%                                     | 4.4%                           | 5.7%               | 5.0%                     | 4.1%                 | 0.3%                          | 4.4%                       | 1.0%                | 5.4%                  |
| Aug 2020    | 4.9%                | 6.2%                   | 4.4%                                     | 5.2%                           | 5.8%               | 6.4%                     | 4.9%                 | 0.3%                          | 5.2%                       | 0.6%                | 5.8%                  |
| Jul 2020    | 3.0%                | 5.8%                   | 4.7%                                     | 5.0%                           | 6.3%               | 6.3%                     | 4.6%                 | 0.5%                          | 5.1%                       | 0.6%                | 5.6%                  |
| Jun 2020    | 2.4%                | 6.4%                   | 3.6%                                     | 4.2%                           | 7.0%               | 5.4%                     | 4.0%                 | 0.3%                          | 4.4%                       | 1.0%                | 5.4%                  |
| May 2020    | 3.3%                | 7.1%                   | 4.4%                                     | 5.5%                           | 8.7%               | 6.9%                     | 4.2%                 | 0.2%                          | 4.4%                       | 2.1%                | 6.5%                  |
| Apr 2020    | 7.7%                | 8.9%                   | 8.4%                                     | 7.2%                           | 8.6%               | 10.1%                    | 5.1%                 | 0.2%                          | 5.3%                       | 3.7%                | 8.9%                  |
| Mar 2020    | 2.9%                | 7.3%                   | 6.6%                                     | 6.1%                           | 7.1%               | 7.7%                     | 5.3%                 | 0.4%                          | 5.7%                       | 1.3%                | 7.0%                  |
| Feb 2020    | 3.2%                | 4.9%                   | 5.5%                                     | 4.4%                           | 7.8%               | 6.3%                     | 5.0%                 | 0.5%                          | 5.5%                       |                     | 5.5%                  |

| Jan 2020 | 3.2% | 6.3% | 5.5% | 5.6% | 8.2% | 7.0% | 5.7% | 0.7% | 6.3% | 6.3% |
|----------|------|------|------|------|------|------|------|------|------|------|
| 2019     | 2.9% | 5.6% | 5.0% | 4.6% | 6.0% | 5.6% | 4.8% | 0.5% | 5.4% | 5.4% |
| Dec 2019 | 5.0% | 6.5% | 5.7% | 6.7% | 7.9% | 6.9% | 5.8% | 0.8% | 6.6% | 6.6% |
| Nov 2019 | 3.8% | 6.0% | 4.4% | 3.9% | 6.0% | 6.3% | 5.0% | 0.6% | 5.6% | 5.6% |
| Oct 2019 | 3.0% | 6.0% | 4.2% | 4.1% | 6.0% | 6.0% | 4.9% | 0.6% | 5.4% | 5.4% |
| Sep 2019 | 3.3% | 5.7% | 5.3% | 4.3% | 5.8% | 5.5% | 4.9% | 0.5% | 5.4% | 5.4% |
| Aug 2019 | 2.3% | 5.7% | 5.4% | 4.5% | 5.5% | 5.4% | 4.8% | 0.4% | 5.3% | 5.3% |
| Jul 2019 | 2.5% | 4.9% | 5.4% | 4.4% | 6.4% | 4.8% | 4.5% | 0.4% | 4.9% | 4.9% |
| Jun 2019 | 2.9% | 4.8% | 6.1% | 4.6% | 6.1% | 4.9% | 4.6% | 0.5% | 5.0% | 5.0% |
| May 2019 | 2.6% | 5.5% | 5.8% | 4.9% | 5.4% | 5.1% | 4.7% | 0.5% | 5.2% | 5.2% |
| Apr 2019 | 3.1% | 5.4% | 4.7% | 4.6% | 5.1% | 5.8% | 4.7% | 0.5% | 5.2% | 5.2% |
| Mar 2019 | 1.0% | 5.3% | 4.5% | 4.9% | 4.5% | 5.2% | 4.5% | 0.5% | 4.9% | 4.9% |
| Feb 2019 | 2.8% | 5.8% | 4.4% | 4.3% | 6.5% | 5.4% | 4.6% | 0.6% | 5.3% | 5.3% |
| Jan 2019 | 2.8% | 5.5% | 4.7% | 4.7% | 7.3% | 6.1% | 4.9% | 0.6% | 5.5% | 5.5% |