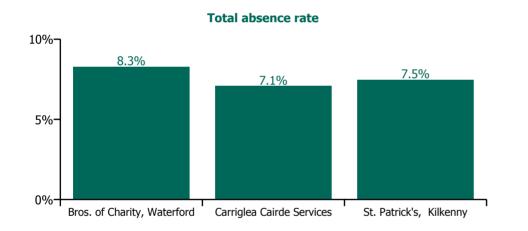

### **Total absence rate**

### Non Covid-19 & Covid-19 Absence

| Health Service Absence Rate - by<br>Care Group: May 2022 | Medical &<br>Dental | Nursing &<br>Midwifery | Health & Social<br>Care<br>Professionals | Management &<br>Administrative | General<br>Support | Patient & Client<br>Care | Certified absence | Self-<br>certified<br>absence | Non<br>Covid-19<br>absence | Covid-19<br>absence | Total<br>absence<br>rate |
|----------------------------------------------------------|---------------------|------------------------|------------------------------------------|--------------------------------|--------------------|--------------------------|-------------------|-------------------------------|----------------------------|---------------------|--------------------------|
| CHO 5                                                    | 11.4%               | 8.1%                   | 9.0%                                     | 4.9%                           | 10.1%              | 7.9%                     | 5.7%              | 0.6%                          | 6.2%                       | 1.7%                | 7.9%                     |
| Section 38 Voluntary Agencies                            | 11.4%               | 8.1%                   | 9.0%                                     | 4.9%                           | 10.1%              | 7.9%                     | 5.7%              | 0.6%                          | 6.2%                       | 1.7%                | 7.9%                     |
| Bros. of Charity, Waterford                              | 11.4%               | 6.8%                   | 10.9%                                    | 5.0%                           | 4.5%               | 8.4%                     | 5.3%              | 0.7%                          | 6.0%                       | 2.3%                | 8.3%                     |
| Carriglea Cairde Services                                |                     | 6.2%                   | 5.8%                                     | 9.1%                           | 4.5%               | 7.6%                     | 6.1%              | 0.2%                          | 6.3%                       | 0.8%                | 7.1%                     |
| St. Patrick's, Kilkenny                                  |                     | 12.2%                  | 6.1%                                     | 2.7%                           | 25.4%              | 6.9%                     | 6.3%              | 0.4%                          | 6.7%                       | 0.8%                | 7.5%                     |