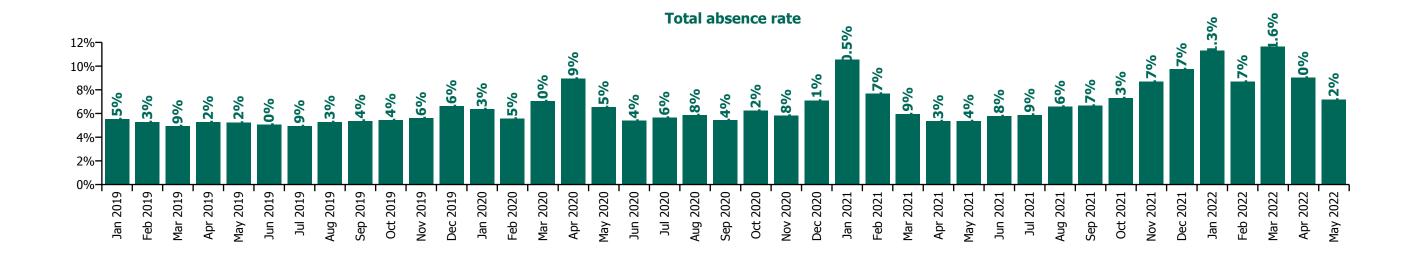

### **Total absence rate**

# CHO 5 by Staff Category

| Year/ month | Medical &<br>Dental | Nursing &<br>Midwifery | Health & Social<br>Care<br>Professionals | Management &<br>Administrative | General<br>Support | Patient & Client<br>Care | Certified<br>absence | Self-<br>certified<br>absence | Non<br>Covid-19<br>absence | Covid-19<br>absence | Total<br>absence rate |
|-------------|---------------------|------------------------|------------------------------------------|--------------------------------|--------------------|--------------------------|----------------------|-------------------------------|----------------------------|---------------------|-----------------------|
| 2022        | 4.1%                | 10.4%                  | 8.7%                                     | 7.1%                           | 10.2%              | 10.5%                    | 5.4%                 | 0.5%                          | 5.9%                       | 3.7%                | 9.6%                  |
| May 2022    | 3.0%                | 7.9%                   | 6.5%                                     | 4.5%                           | 7.9%               | 8.0%                     | 5.3%                 | 0.5%                          | 5.8%                       | 1.4%                | 7.2%                  |
| Apr 2022    | 3.2%                | 9.7%                   | 7.9%                                     | 6.8%                           | 10.4%              | 9.9%                     | 5.6%                 | 0.5%                          | 6.1%                       | 2.9%                | 9.0%                  |
| Mar 2022    | 5.4%                | 12.7%                  | 11.4%                                    | 9.8%                           | 12.3%              | 12.0%                    | 5.7%                 | 0.6%                          | 6.4%                       | 5.3%                | 11.6%                 |
| Feb 2022    | 3.5%                | 10.0%                  | 8.1%                                     | 6.7%                           | 8.5%               | 9.0%                     | 5.2%                 | 0.5%                          | 5.7%                       | 3.0%                | 8.7%                  |
| Jan 2022    | 5.2%                | 11.7%                  | 9.5%                                     | 7.8%                           | 11.9%              | 13.3%                    | 5.1%                 | 0.4%                          | 5.5%                       | 5.8%                | 11.3%                 |
| 2021        | 3.2%                | 8.0%                   | 6.0%                                     | 5.1%                           | 6.7%               | 8.0%                     | 4.9%                 | 0.5%                          | 5.4%                       | 1.8%                | 7.1%                  |
| Dec 2021    | 4.2%                | 11.1%                  | 9.0%                                     | 6.9%                           | 9.7%               | 10.2%                    | 6.1%                 | 0.6%                          | 6.7%                       | 3.0%                | 9.7%                  |
| Nov 2021    | 5.2%                | 10.2%                  | 7.7%                                     | 5.6%                           | 9.2%               | 9.1%                     | 5.5%                 | 0.7%                          | 6.2%                       | 2.5%                | 8.7%                  |
| Oct 2021    | 3.8%                | 8.5%                   | 6.1%                                     | 4.8%                           | 7.4%               | 7.8%                     | 5.1%                 | 0.6%                          | 5.7%                       | 1.6%                | 7.3%                  |
| Sep 2021    | 2.8%                | 7.6%                   | 6.0%                                     | 4.1%                           | 6.2%               | 7.4%                     | 4.9%                 | 0.6%                          | 5.5%                       | 1.2%                | 6.7%                  |
| Aug 2021    | 3.2%                | 7.8%                   | 4.6%                                     | 4.7%                           | 5.6%               | 7.2%                     | 5.0%                 | 0.5%                          | 5.5%                       | 1.0%                | 6.6%                  |
| Jul 2021    | 2.7%                | 6.9%                   | 3.9%                                     | 4.7%                           | 7.2%               | 6.5%                     | 4.6%                 | 0.4%                          | 5.0%                       | 0.9%                | 5.9%                  |
| Jun 2021    | 2.7%                | 6.6%                   | 4.6%                                     | 3.9%                           | 5.6%               | 6.5%                     | 4.5%                 | 0.5%                          | 5.0%                       | 0.8%                | 5.8%                  |
| May 2021    | 3.4%                | 5.6%                   | 4.8%                                     | 3.8%                           | 4.8%               | 6.2%                     | 4.3%                 | 0.3%                          | 4.7%                       | 0.7%                | 5.4%                  |
| Apr 2021    | 2.0%                | 5.5%                   | 4.9%                                     | 5.0%                           | 4.4%               | 6.1%                     | 4.2%                 | 0.4%                          | 4.6%                       | 0.7%                | 5.3%                  |
| Mar 2021    | 2.7%                | 5.8%                   | 5.4%                                     | 5.2%                           | 5.3%               | 7.1%                     | 4.5%                 | 0.5%                          | 5.0%                       | 1.0%                | 5.9%                  |
| Feb 2021    | 2.0%                | 8.4%                   | 6.4%                                     | 5.4%                           | 5.8%               | 9.3%                     | 4.7%                 | 0.5%                          | 5.2%                       | 2.4%                | 7.7%                  |
| Jan 2021    | 3.5%                | 11.9%                  | 8.3%                                     | 6.7%                           | 9.3%               | 12.3%                    | 4.9%                 | 0.3%                          | 5.2%                       | 5.4%                | 10.5%                 |
| 2020        | 3.9%                | 6.8%                   | 5.2%                                     | 5.3%                           | 6.9%               | 6.8%                     | 4.8%                 | 0.4%                          | 5.2%                       | 1.1%                | 6.3%                  |
| Dec 2020    | 2.6%                | 8.0%                   | 5.3%                                     | 6.3%                           | 6.0%               | 7.9%                     | 5.2%                 | 0.4%                          | 5.7%                       | 1.4%                | 7.1%                  |
| Nov 2020    | 3.9%                | 6.3%                   | 4.5%                                     | 5.0%                           | 6.0%               | 6.3%                     | 4.6%                 | 0.4%                          | 5.0%                       | 0.8%                | 5.8%                  |
| Oct 2020    | 4.9%                | 7.2%                   | 4.7%                                     | 4.5%                           | 5.3%               | 6.9%                     | 4.8%                 | 0.4%                          | 5.1%                       | 1.1%                | 6.2%                  |
| Sep 2020    | 4.8%                | 6.9%                   | 4.1%                                     | 4.4%                           | 5.7%               | 5.0%                     | 4.1%                 | 0.3%                          | 4.4%                       | 1.0%                | 5.4%                  |
| Aug 2020    | 4.9%                | 6.2%                   | 4.4%                                     | 5.2%                           | 5.8%               | 6.4%                     | 4.9%                 | 0.3%                          | 5.2%                       | 0.6%                | 5.8%                  |
| Jul 2020    | 3.0%                | 5.8%                   | 4.7%                                     | 5.0%                           | 6.3%               | 6.3%                     | 4.6%                 | 0.5%                          | 5.1%                       | 0.6%                | 5.6%                  |
| Jun 2020    | 2.4%                | 6.4%                   | 3.6%                                     | 4.2%                           | 7.0%               | 5.4%                     | 4.0%                 | 0.3%                          | 4.4%                       | 1.0%                | 5.4%                  |
| May 2020    | 3.3%                | 7.1%                   | 4.4%                                     | 5.5%                           | 8.7%               | 6.9%                     | 4.2%                 | 0.2%                          | 4.4%                       | 2.1%                | 6.5%                  |
| Apr 2020    | 7.7%                | 8.9%                   | 8.4%                                     | 7.2%                           | 8.6%               | 10.1%                    | 5.1%                 | 0.2%                          | 5.3%                       | 3.7%                | 8.9%                  |
| Mar 2020    | 2.9%                | 7.3%                   | 6.6%                                     | 6.1%                           | 7.1%               | 7.7%                     | 5.3%                 | 0.4%                          | 5.7%                       | 1.3%                | 7.0%                  |
| Feb 2020    | 3.2%                | 4.9%                   | 5.5%                                     | 4.4%                           | 7.8%               | 6.3%                     | 5.0%                 | 0.5%                          | 5.5%                       |                     | 5.5%                  |

| Jan 2020 | 3.2% | 6.3% | 5.5% | 5.6% | 8.2% | 7.0% | 5.7% | 0.7% | 6.3% | 6.3% |
|----------|------|------|------|------|------|------|------|------|------|------|
| 2019     | 2.9% | 5.6% | 5.0% | 4.6% | 6.0% | 5.6% | 4.8% | 0.5% | 5.4% | 5.4% |
| Dec 2019 | 5.0% | 6.5% | 5.7% | 6.7% | 7.9% | 6.9% | 5.8% | 0.8% | 6.6% | 6.6% |
| Nov 2019 | 3.8% | 6.0% | 4.4% | 3.9% | 6.0% | 6.3% | 5.0% | 0.6% | 5.6% | 5.6% |
| Oct 2019 | 3.0% | 6.0% | 4.2% | 4.1% | 6.0% | 6.0% | 4.9% | 0.6% | 5.4% | 5.4% |
| Sep 2019 | 3.3% | 5.7% | 5.3% | 4.3% | 5.8% | 5.5% | 4.9% | 0.5% | 5.4% | 5.4% |
| Aug 2019 | 2.3% | 5.7% | 5.4% | 4.5% | 5.5% | 5.4% | 4.8% | 0.4% | 5.3% | 5.3% |
| Jul 2019 | 2.5% | 4.9% | 5.4% | 4.4% | 6.4% | 4.8% | 4.5% | 0.4% | 4.9% | 4.9% |
| Jun 2019 | 2.9% | 4.8% | 6.1% | 4.6% | 6.1% | 4.9% | 4.6% | 0.5% | 5.0% | 5.0% |
| May 2019 | 2.6% | 5.5% | 5.8% | 4.9% | 5.4% | 5.1% | 4.7% | 0.5% | 5.2% | 5.2% |
| Apr 2019 | 3.1% | 5.4% | 4.7% | 4.6% | 5.1% | 5.8% | 4.7% | 0.5% | 5.2% | 5.2% |
| Mar 2019 | 1.0% | 5.3% | 4.5% | 4.9% | 4.5% | 5.2% | 4.5% | 0.5% | 4.9% | 4.9% |
| Feb 2019 | 2.8% | 5.8% | 4.4% | 4.3% | 6.5% | 5.4% | 4.6% | 0.6% | 5.3% | 5.3% |
| Jan 2019 | 2.8% | 5.5% | 4.7% | 4.7% | 7.3% | 6.1% | 4.9% | 0.6% | 5.5% | 5.5% |