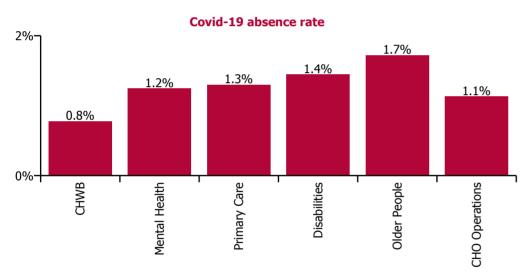

| Health Service Absence Rate - by Care<br>Group: May 2022 | Certified<br>absence | Self-<br>certified<br>absence | Non<br>Covid-19<br>absence | Covid-19<br>absence | Total<br>absence<br>rate | % Non<br>Covid-19<br>absence | %<br>Covid-19<br>absence |
|----------------------------------------------------------|----------------------|-------------------------------|----------------------------|---------------------|--------------------------|------------------------------|--------------------------|
| CHO 5                                                    | 5.3%                 | 0.5%                          | 5.8%                       | 1.4%                | 7.2%                     | 80.3%                        | 19.7%                    |
| Community Health & Wellbeing                             | 4.1%                 | 0.6%                          | 4.7%                       | 0.8%                | 5.5%                     | 85.9%                        | 14.1%                    |
| Mental Health                                            | 4.3%                 | 0.4%                          | 4.8%                       | 1.2%                | 6.0%                     | 79.3%                        | 20.7%                    |
| Primary Care                                             | 4.4%                 | 0.3%                          | 4.7%                       | 1.3%                | 6.0%                     | 78.5%                        | 21.5%                    |
| Disabilities                                             | 5.9%                 | 0.5%                          | 6.4%                       | 1.4%                | 7.9%                     | 81.6%                        | 18.4%                    |
| Older People                                             | 6.5%                 | 0.8%                          | 7.3%                       | 1.7%                | 9.1%                     | 81.0%                        | 19.0%                    |
| CHO Operations                                           | 0.5%                 | 0.0%                          | 0.5%                       | 1.1%                | 1.7%                     | 31.6%                        | 68.4%                    |