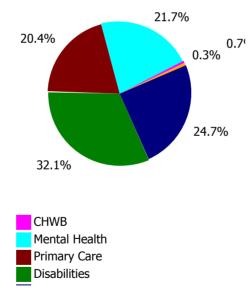

% of Covid-19 lost hours

% of Absence Non Covid-19 / Covid-19

| Health Service Covid-19 Absence Rate - by<br>Staff Category & Care Group: May 2022 | Medical &<br>Dental | Nursing &<br>Midwifery | Health & Social<br>Care<br>Professionals | Management &<br>Administrative | General<br>Support | Patient & Client<br>Care | Covid-19<br>absence | Non Covid-19<br>absence | Total<br>absence rate |
|------------------------------------------------------------------------------------|---------------------|------------------------|------------------------------------------|--------------------------------|--------------------|--------------------------|---------------------|-------------------------|-----------------------|
| CHO 5                                                                              | 0.9%                | 1.5%                   | 1.8%                                     | 4.5%                           | 1.1%               | 1.4%                     | 1.4%                | 5.8%                    | 7.2%                  |
| Community Health & Wellbeing                                                       |                     | 0.0%                   | 0.0%                                     | 1.5%                           |                    | 1.1%                     | 0.8%                | 4.7%                    | 5.5%                  |
| Mental Health                                                                      | 0.3%                | 1.5%                   | 1.5%                                     | 2.1%                           | 0.9%               | 1.7%                     | 1.2%                | 4.8%                    | 6.0%                  |
| Primary Care                                                                       | 1.5%                | 0.7%                   | 1.8%                                     | 5.5%                           | 0.0%               | 1.9%                     | 1.3%                | 4.7%                    | 6.0%                  |
| Disabilities                                                                       | 0.0%                | 1.3%                   | 1.8%                                     | 4.4%                           | 1.7%               | 1.4%                     | 1.4%                | 6.4%                    | 7.9%                  |
| Older People                                                                       | 0.0%                | 2.5%                   | 2.6%                                     | 7.7%                           | 1.6%               | 1.1%                     | 1.7%                | 7.3%                    | 9.1%                  |
| CHO Operations                                                                     |                     | 0.0%                   | 0.0%                                     | 1.9%                           |                    | 0.0%                     | 1.1%                | 0.5%                    | 1.7%                  |