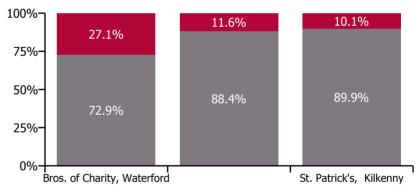

### Non Covid-19 & Covid-19 Absence

| Health Service Absence Rate - by<br>Care Group: May 2022 | Medical &<br>Dental | Nursing &<br>Midwifery | Health & Social<br>Care<br>Professionals | Management &<br>Administrative | General<br>Support | Patient & Client<br>Care | Certified absence | Self-<br>certified<br>absence | Non<br>Covid-19<br>absence | Covid-19<br>absence | Total<br>absence<br>rate |
|----------------------------------------------------------|---------------------|------------------------|------------------------------------------|--------------------------------|--------------------|--------------------------|-------------------|-------------------------------|----------------------------|---------------------|--------------------------|
| CHO 5                                                    | 11.4%               | 8.1%                   | 9.0%                                     | 4.9%                           | 10.1%              | 7.9%                     | 5.7%              | 0.6%                          | 6.2%                       | 1.7%                | 7.9%                     |
| Section 38 Voluntary Agencies                            | 11.4%               | 8.1%                   | 9.0%                                     | 4.9%                           | 10.1%              | 7.9%                     | 5.7%              | 0.6%                          | 6.2%                       | 1.7%                | 7.9%                     |
| Bros. of Charity, Waterford                              | 11.4%               | 6.8%                   | 10.9%                                    | 5.0%                           | 4.5%               | 8.4%                     | 5.3%              | 0.7%                          | 6.0%                       | 2.3%                | 8.3%                     |
| Carriglea Cairde Services                                |                     | 6.2%                   | 5.8%                                     | 9.1%                           | 4.5%               | 7.6%                     | 6.1%              | 0.2%                          | 6.3%                       | 0.8%                | 7.1%                     |
| St. Patrick's, Kilkenny                                  |                     | 12.2%                  | 6.1%                                     | 2.7%                           | 25.4%              | 6.9%                     | 6.3%              | 0.4%                          | 6.7%                       | 0.8%                | 7.5%                     |