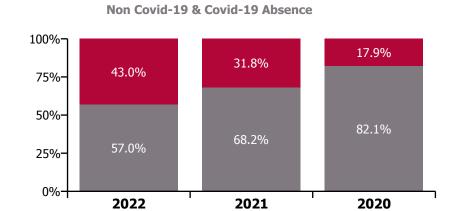

### Non Covid-19 & Covid-19 Absence

| Health Service Absence Rate - by<br>Care Group: May 2022 | Medical &<br>Dental | Nursing &<br>Midwifery | Health & Social<br>Care<br>Professionals | Management &<br>Administrative | General<br>Support | Patient & Client<br>Care | Certified absence | Self-<br>certified<br>absence | Non<br>Covid-19<br>absence | Covid-19<br>absence | Total<br>absence<br>rate |
|----------------------------------------------------------|---------------------|------------------------|------------------------------------------|--------------------------------|--------------------|--------------------------|-------------------|-------------------------------|----------------------------|---------------------|--------------------------|
| CHO 5                                                    | 11.4%               | 8.1%                   | 9.0%                                     | 4.9%                           | 10.1%              | 7.9%                     | 5.7%              | 0.6%                          | 6.2%                       | 1.7%                | 7.9%                     |
| Section 38 Voluntary Agencies                            | 11.4%               | 8.1%                   | 9.0%                                     | 4.9%                           | 10.1%              | 7.9%                     | 5.7%              | 0.6%                          | 6.2%                       | 1.7%                | 7.9%                     |
| Bros. of Charity, Waterford                              | 11.4%               | 6.8%                   | 10.9%                                    | 5.0%                           | 4.5%               | 8.4%                     | 5.3%              | 0.7%                          | 6.0%                       | 2.3%                | 8.3%                     |
| Carriglea Cairde Services                                |                     | 6.2%                   | 5.8%                                     | 9.1%                           | 4.5%               | 7.6%                     | 6.1%              | 0.2%                          | 6.3%                       | 0.8%                | 7.1%                     |
| St. Patrick's, Kilkenny                                  |                     | 12.2%                  | 6.1%                                     | 2.7%                           | 25.4%              | 6.9%                     | 6.3%              | 0.4%                          | 6.7%                       | 0.8%                | 7.5%                     |