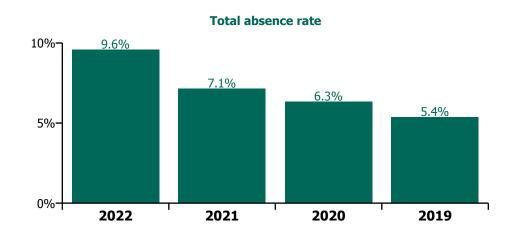

### **Total absence rate**

CHO 5 Section 38's

| Year/ month | Bros. of Charity,<br>Waterford | Carriglea Cairde<br>Services | St. Patrick's,<br>Kilkenny | Section 38<br>Voluntary<br>Agencies | Certified<br>absence | Self-<br>certified<br>absence | Non<br>Covid-19<br>absence | Covid-19<br>absence | Total<br>absence<br>rate |
|-------------|--------------------------------|------------------------------|----------------------------|-------------------------------------|----------------------|-------------------------------|----------------------------|---------------------|--------------------------|
| 2022        | 10.0%                          | 8.8%                         | 10.0%                      | 9.8%                                | 5.0%                 | 0.6%                          | 5.6%                       | 4.2%                | 9.8%                     |
| May 2022    | 8.3%                           | 7.1%                         | 7.5%                       | 7.9%                                | 5.7%                 | 0.6%                          | 6.2%                       | 1.7%                | 7.9%                     |
| Apr 2022    | 9.3%                           | 9.9%                         | 8.8%                       | 9.3%                                | 5.2%                 | 0.6%                          | 5.9%                       | 3.4%                | 9.3%                     |
| Mar 2022    | 11.2%                          | 9.3%                         | 10.9%                      | 10.8%                               | 4.9%                 | 0.7%                          | 5.6%                       | 5.2%                | 10.8%                    |
| Feb 2022    | 9.4%                           | 6.5%                         | 8.7%                       | 8.8%                                | 4.8%                 | 0.5%                          | 5.3%                       | 3.5%                | 8.8%                     |
| Jan 2022    | 11.5%                          | 11.1%                        | 14.3%                      | 12.1%                               | 4.4%                 | 0.5%                          | 4.9%                       | 7.2%                | 12.1%                    |
| 2021        | 7.0%                           | 4.7%                         | 8.7%                       | 6.9%                                | 4.2%                 | 0.5%                          | 4.7%                       | 2.2%                | 6.9%                     |
| Dec 2021    | 9.3%                           | 7.5%                         | 7.8%                       | 8.5%                                | 4.5%                 | 0.8%                          | 5.3%                       | 3.2%                | 8.5%                     |
| Nov 2021    | 7.8%                           | 5.8%                         | 10.0%                      | 8.0%                                | 4.5%                 | 0.5%                          | 5.0%                       | 3.0%                | 8.0%                     |
| Oct 2021    | 6.4%                           | 6.2%                         |                            | 6.4%                                | 3.7%                 | 0.7%                          | 4.5%                       | 1.9%                | 6.4%                     |
| Sep 2021    | 5.6%                           | 4.4%                         | 7.7%                       | 5.9%                                | 4.1%                 | 0.5%                          | 4.5%                       | 1.4%                | 5.9%                     |
| Aug 2021    | 7.2%                           | 3.0%                         | 7.5%                       | 6.4%                                | 4.3%                 | 0.5%                          | 4.8%                       | 1.5%                | 6.4%                     |
| Jul 2021    | 5.4%                           | 4.6%                         |                            | 5.2%                                | 3.3%                 | 0.5%                          | 3.8%                       | 1.4%                | 5.2%                     |
| Jun 2021    | 4.9%                           | 2.7%                         | 6.8%                       | 5.0%                                | 3.9%                 | 0.5%                          | 4.4%                       | 0.6%                | 5.0%                     |
| May 2021    | 5.1%                           | 2.8%                         | 6.6%                       | 5.1%                                | 3.9%                 | 0.3%                          | 4.2%                       | 1.0%                | 5.1%                     |
| Apr 2021    | 5.7%                           | 3.3%                         | 6.2%                       | 5.4%                                | 3.8%                 | 0.3%                          | 4.2%                       | 1.2%                | 5.4%                     |
| Mar 2021    | 8.1%                           | 4.2%                         | 6.7%                       | 6.9%                                | 4.5%                 | 0.8%                          | 5.3%                       | 1.6%                | 6.9%                     |
| Feb 2021    | 8.6%                           | 6.0%                         | 14.8%                      | 9.5%                                | 4.9%                 | 0.5%                          | 5.4%                       | 4.1%                | 9.5%                     |
| Jan 2021    | 9.6%                           | 5.1%                         | 14.8%                      | 10.1%                               | 4.7%                 | 0.3%                          | 5.0%                       | 5.2%                | 10.1%                    |
| 2020        | 6.7%                           | 5.3%                         | 6.6%                       | 6.4%                                | 4.8%                 | 0.4%                          | 5.3%                       | 1.1%                | 6.4%                     |
| Dec 2020    | 7.4%                           | 2.4%                         | 7.6%                       | 6.5%                                | 4.5%                 | 0.5%                          | 5.0%                       | 1.6%                | 6.5%                     |
| Nov 2020    | 5.8%                           | 2.5%                         | 6.0%                       | 5.3%                                | 4.1%                 | 0.5%                          | 4.5%                       | 0.7%                | 5.3%                     |
| Oct 2020    | 5.8%                           | 2.7%                         | 7.8%                       | 5.7%                                | 4.0%                 | 0.4%                          | 4.4%                       | 1.3%                | 5.7%                     |
| Sep 2020    | 5.8%                           | 4.8%                         | 6.9%                       | 5.9%                                | 4.5%                 | 0.3%                          | 4.8%                       | 1.1%                | 5.9%                     |
| Aug 2020    | 5.1%                           | 4.6%                         | 6.3%                       | 5.3%                                | 4.7%                 | 0.3%                          | 4.9%                       | 0.3%                | 5.3%                     |
| Jul 2020    | 5.7%                           | 5.6%                         | 6.1%                       | 5.8%                                | 4.6%                 | 1.0%                          | 5.6%                       | 0.2%                | 5.8%                     |
| Jun 2020    | 5.0%                           | 4.3%                         | 5.9%                       | 5.1%                                | 4.4%                 | 0.3%                          | 4.7%                       | 0.4%                | 5.1%                     |
| May 2020    | 8.4%                           | 6.2%                         | 5.5%                       | 7.3%                                | 4.9%                 | 0.2%                          | 5.1%                       | 2.2%                | 7.3%                     |
| Apr 2020    | 11.2%                          | 11.7%                        | 7.6%                       | 10.4%                               | 6.2%                 | 0.4%                          | 6.6%                       | 3.9%                | 10.4%                    |
| Mar 2020    | 8.2%                           | 9.3%                         | 5.8%                       | 7.8%                                | 5.1%                 | 0.5%                          | 5.6%                       | 2.2%                | 7.8%                     |
| Feb 2020    | 5.7%                           | 5.0%                         | 6.1%                       | 5.6%                                | 5.2%                 | 0.5%                          | 5.6%                       |                     | 5.6%                     |
| Jan 2020    | 6.3%                           |                              | 7.6%                       | 6.4%                                | 5.8%                 | 0.6%                          | 6.4%                       |                     | 6.4%                     |
| 2019        | 5.0%                           | 4.0%                         | 6.2%                       | 5.1%                                | 4.5%                 | 0.6%                          | 5.1%                       |                     | 5.1%                     |
| Dec 2019    | 6.8%                           | 4.2%                         | 7.8%                       | 6.5%                                | 5.5%                 | 1.1%                          | 6.5%                       |                     | 6.5%                     |
| Nov 2019    | 5.7%                           | 5.3%                         | 6.4%                       | 5.8%                                | 5.2%                 | 0.6%                          | 5.8%                       |                     | 5.8%                     |
| Oct 2019    | 5.1%                           | 4.4%                         | 5.4%                       | 5.1%                                | 4.6%                 | 0.5%                          | 5.1%                       |                     | 5.1%                     |
| Sep 2019    | 4.5%                           | 4.3%                         | 7.2%                       | 5.1%                                | 4.5%                 | 0.6%                          | 5.1%                       |                     | 5.1%                     |
| Aug 2019    | 4.3%                           | 4.0%                         | 6.7%                       | 4.7%                                | 4.4%                 | 0.4%                          | 4.7%                       |                     | 4.7%                     |
| Jul 2019    | 4.4%                           |                              | 7.3%                       | 5.0%                                | 4.6%                 | 0.5%                          | 5.0%                       |                     | 5.0%                     |
| Jun 2019    | 4.3%                           | 3.6%                         | 6.6%                       | 4.7%                                | 4.3%                 | 0.4%                          | 4.7%                       |                     | 4.7%                     |
| May 2019    | 4.8%                           | 4.1%                         | 6.4%                       | 5.1%                                | 4.4%                 | 0.7%                          | 5.1%                       |                     | 5.1%                     |
| Apr 2019    | 5.8%                           | 3.9%                         | 5.1%                       | 5.3%                                | 4.7%                 | 0.6%                          | 5.3%                       |                     | 5.3%                     |
| Mar 2019    | 4.7%                           | 4.0%                         | 4.3%                       | 4.4%                                | 3.9%                 | 0.5%                          | 4.4%                       |                     | 4.4%                     |
| Feb 2019    | 5.0%                           | 2.3%                         | 5.3%                       | 4.6%                                | 3.8%                 | 0.8%                          | 4.6%                       |                     | 4.6%                     |
| Jan 2019    | 4.3%                           |                              | 5.8%                       | 4.7%                                | 4.0%                 | 0.7%                          | 4.7%                       |                     | 4.7%                     |