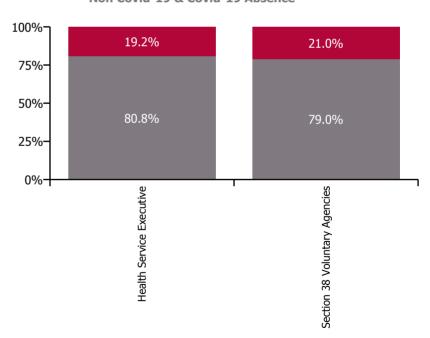

May 2022

| Health Service Absence Rate - by<br>Care Group: May 2022 | Medical &<br>Dental | Nursing &<br>Midwifery | Health & Social<br>Care<br>Professionals | Management &<br>Administrative | General<br>Support | Patient & Client<br>Care | Certified<br>absence | Self-<br>certified<br>absence | Non<br>Covid-19<br>absence | Covid-19<br>absence | Total<br>absence<br>rate |
|----------------------------------------------------------|---------------------|------------------------|------------------------------------------|--------------------------------|--------------------|--------------------------|----------------------|-------------------------------|----------------------------|---------------------|--------------------------|
| CHO 5                                                    | 3.0%                | 7.9%                   | 6.5%                                     | 4.5%                           | 7.9%               | 8.0%                     | 5.3%                 | 0.5%                          | 5.8%                       | 1.4%                | 7.2%                     |
| Health Service Executive                                 | 2.9%                | 7.9%                   | 5.8%                                     | 4.4%                           | 7.7%               | 8.2%                     | 5.1%                 | 0.5%                          | 5.6%                       | 1.3%                | 7.0%                     |
| Community Health & Wellbeing                             |                     | 0.0%                   | 50.4%                                    | 1.5%                           |                    | 3.0%                     | 4.1%                 | 0.6%                          | 4.7%                       | 0.8%                | 5.5%                     |
| Mental Health                                            | 1.2%                | 6.8%                   | 4.3%                                     | 2.1%                           | 7.2%               | 8.6%                     | 4.3%                 | 0.4%                          | 4.8%                       | 1.2%                | 6.0%                     |
| Primary Care                                             | 4.9%                | 7.2%                   | 5.9%                                     | 5.5%                           | 4.6%               | 5.7%                     | 4.4%                 | 0.3%                          | 4.7%                       | 1.3%                | 6.0%                     |
| Disabilities                                             | 0.0%                | 10.1%                  | 5.6%                                     | 3.6%                           | 0.0%               | 9.3%                     | 6.6%                 | 0.5%                          | 7.0%                       | 0.8%                | 7.8%                     |
| Older People                                             | 0.0%                | 9.9%                   | 7.8%                                     | 7.7%                           | 9.8%               | 8.9%                     | 6.5%                 | 0.8%                          | 7.3%                       | 1.7%                | 9.1%                     |
| CHO Operations                                           |                     | 0.0%                   | 0.0%                                     | 1.9%                           |                    | 0.0%                     | 0.5%                 | 0.0%                          | 0.5%                       | 1.1%                | 1.7%                     |
| Section 38 Voluntary Agencies                            | 11.4%               | 8.1%                   | 9.0%                                     | 4.9%                           | 10.1%              | 7.9%                     | 5.7%                 | 0.6%                          | 6.2%                       | 1.7%                | 7.9%                     |