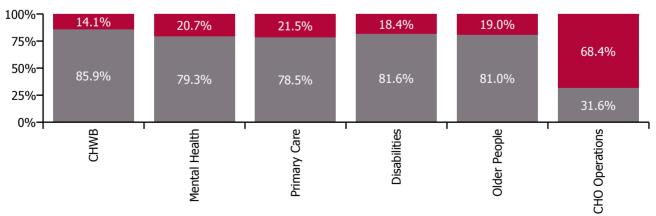

| Health Service Absence Rate - by Care<br>Group: May 2022 | Certified<br>absence | Self-<br>certified<br>absence | Non<br>Covid-19<br>absence | Covid-19<br>absence | Total<br>absence<br>rate | % Non<br>Covid-19<br>absence | %<br>Covid-19<br>absence |
|----------------------------------------------------------|----------------------|-------------------------------|----------------------------|---------------------|--------------------------|------------------------------|--------------------------|
| CHO 5                                                    | 5.3%                 | 0.5%                          | 5.8%                       | 1.4%                | 7.2%                     | 80.3%                        | 19.7%                    |
| Community Health & Wellbeing                             | 4.1%                 | 0.6%                          | 4.7%                       | 0.8%                | 5.5%                     | 85.9%                        | 14.1%                    |
| Mental Health                                            | 4.3%                 | 0.4%                          | 4.8%                       | 1.2%                | 6.0%                     | 79.3%                        | 20.7%                    |
| Primary Care                                             | 4.4%                 | 0.3%                          | 4.7%                       | 1.3%                | 6.0%                     | 78.5%                        | 21.5%                    |
| Disabilities                                             | 5.9%                 | 0.5%                          | 6.4%                       | 1.4%                | 7.9%                     | 81.6%                        | 18.4%                    |
| Older People                                             | 6.5%                 | 0.8%                          | 7.3%                       | 1.7%                | 9.1%                     | 81.0%                        | 19.0%                    |
| CHO Operations                                           | 0.5%                 | 0.0%                          | 0.5%                       | 1.1%                | 1.7%                     | 31.6%                        | 68.4%                    |