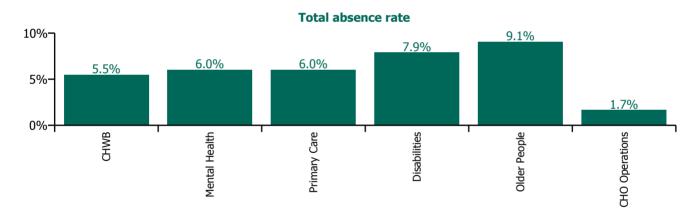

| Health Service Absence Rate - by Care<br>Group: May 2022 | Certified<br>absence | Self-<br>certified<br>absence | Non<br>Covid-19<br>absence | Covid-19<br>absence | Total<br>absence<br>rate | % Non<br>Covid-19<br>absence | %<br>Covid-19<br>absence |
|----------------------------------------------------------|----------------------|-------------------------------|----------------------------|---------------------|--------------------------|------------------------------|--------------------------|
| CHO 5                                                    | 5.3%                 | 0.5%                          | 5.8%                       | 1.4%                | 7.2%                     | 80.3%                        | 19.7%                    |
| Community Health & Wellbeing                             | 4.1%                 | 0.6%                          | 4.7%                       | 0.8%                | 5.5%                     | 85.9%                        | 14.1%                    |
| Mental Health                                            | 4.3%                 | 0.4%                          | 4.8%                       | 1.2%                | 6.0%                     | 79.3%                        | 20.7%                    |
| Primary Care                                             | 4.4%                 | 0.3%                          | 4.7%                       | 1.3%                | 6.0%                     | 78.5%                        | 21.5%                    |
| Disabilities                                             | 5.9%                 | 0.5%                          | 6.4%                       | 1.4%                | 7.9%                     | 81.6%                        | 18.4%                    |
| Older People                                             | 6.5%                 | 0.8%                          | 7.3%                       | 1.7%                | 9.1%                     | 81.0%                        | 19.0%                    |
| CHO Operations                                           | 0.5%                 | 0.0%                          | 0.5%                       | 1.1%                | 1.7%                     | 31.6%                        | 68.4%                    |

### **Total absence rate**