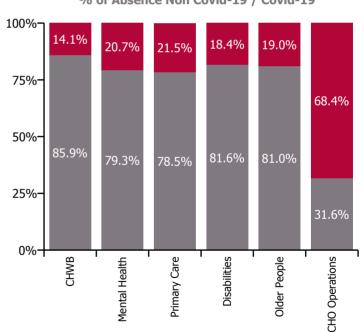

| Health Service Absence Rate - by Care<br>Group: May 2022 | Certified<br>absence | Self-<br>certified<br>absence | Non<br>Covid-19<br>absence | Covid-19<br>absence | Total<br>absence<br>rate | % Non<br>Covid-19<br>absence | %<br>Covid-19<br>absence |
|----------------------------------------------------------|----------------------|-------------------------------|----------------------------|---------------------|--------------------------|------------------------------|--------------------------|
| CHO 5                                                    | 5.3%                 | 0.5%                          | 5.8%                       | 1.4%                | 7.2%                     | 80.3%                        | 19.7%                    |
| Community Health & Wellbeing                             | 4.1%                 | 0.6%                          | 4.7%                       | 0.8%                | 5.5%                     | 85.9%                        | 14.1%                    |
| Mental Health                                            | 4.3%                 | 0.4%                          | 4.8%                       | 1.2%                | 6.0%                     | 79.3%                        | 20.7%                    |
| Primary Care                                             | 4.4%                 | 0.3%                          | 4.7%                       | 1.3%                | 6.0%                     | 78.5%                        | 21.5%                    |
| Disabilities                                             | 5.9%                 | 0.5%                          | 6.4%                       | 1.4%                | 7.9%                     | 81.6%                        | 18.4%                    |
| Older People                                             | 6.5%                 | 0.8%                          | 7.3%                       | 1.7%                | 9.1%                     | 81.0%                        | 19.0%                    |
| CHO Operations                                           | 0.5%                 | 0.0%                          | 0.5%                       | 1.1%                | 1.7%                     | 31.6%                        | 68.4%                    |