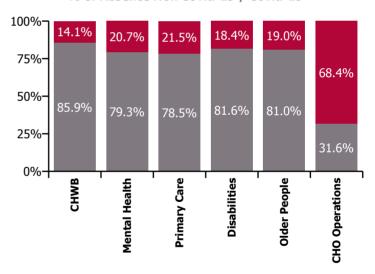

| Health Service Absence Rate - by Care<br>Group: May 2022 | Certified<br>absence | Self-<br>certified<br>absence | Non<br>Covid-19<br>absence | Covid-19<br>absence | Total<br>absence<br>rate | % Non<br>Covid-19<br>absence | %<br>Covid-19<br>absence |
|----------------------------------------------------------|----------------------|-------------------------------|----------------------------|---------------------|--------------------------|------------------------------|--------------------------|
| CHO 5                                                    | 5.3%                 | 0.5%                          | 5.8%                       | 1.4%                | 7.2%                     | 80.3%                        | 19.7%                    |
| Community Health & Wellbeing                             | 4.1%                 | 0.6%                          | 4.7%                       | 0.8%                | 5.5%                     | 85.9%                        | 14.1%                    |
| Mental Health                                            | 4.3%                 | 0.4%                          | 4.8%                       | 1.2%                | 6.0%                     | 79.3%                        | 20.7%                    |
| Primary Care                                             | 4.4%                 | 0.3%                          | 4.7%                       | 1.3%                | 6.0%                     | 78.5%                        | 21.5%                    |
| Disabilities                                             | 5.9%                 | 0.5%                          | 6.4%                       | 1.4%                | 7.9%                     | 81.6%                        | 18.4%                    |
| Older People                                             | 6.5%                 | 0.8%                          | 7.3%                       | 1.7%                | 9.1%                     | 81.0%                        | 19.0%                    |
| CHO Operations                                           | 0.5%                 | 0.0%                          | 0.5%                       | 1.1%                | 1.7%                     | 31.6%                        | 68.4%                    |