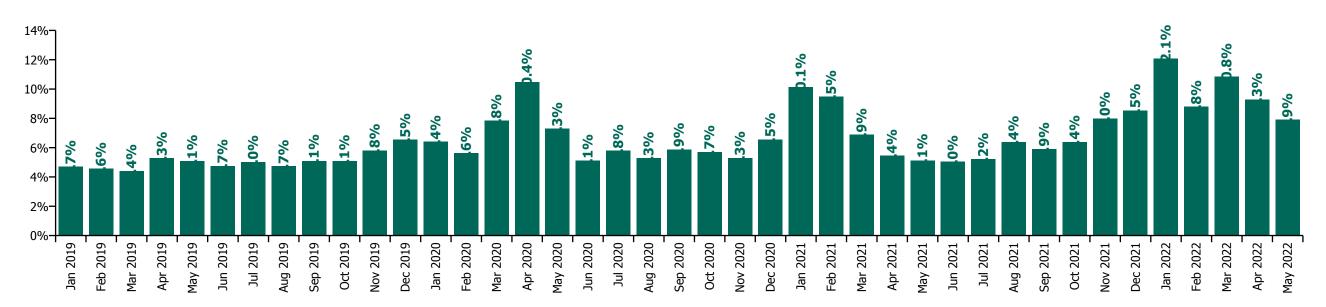

# **CHO 5 by Care Group**

| Year/ month | СНЖВ  | Mental<br>Health | Primary<br>Care | Disabilities | Older<br>People | CHO<br>Operations | Health Service<br>Executive | Disabilities | Section 38<br>Voluntary<br>Agencies | Certified<br>absence | Self-<br>certified<br>absence | Non<br>Covid-19<br>absence | Covid-19<br>absence | Total<br>absence<br>rate |
|-------------|-------|------------------|-----------------|--------------|-----------------|-------------------|-----------------------------|--------------|-------------------------------------|----------------------|-------------------------------|----------------------------|---------------------|--------------------------|
| 2022        | 7.3%  | 8.4%             | 8.5%            | 11.0%        | 11.6%           | 1.8%              | 9.5%                        | 9.8%         | 9.8%                                | 5.4%                 | 0.5%                          | 5.9%                       | 3.7%                | 9.6%                     |
| May 2022    | 5.5%  | 6.0%             | 6.0%            | 7.8%         | 9.1%            | 1.7%              | 7.0%                        | 7.9%         | 7.9%                                | 5.3%                 | 0.5%                          | 5.8%                       | 1.4%                | 7.2%                     |
| Apr 2022    | 6.4%  | 7.2%             | 7.9%            | 10.2%        | 11.9%           | 2.0%              | 8.9%                        | 9.3%         | 9.3%                                | 5.6%                 | 0.5%                          | 6.1%                       | 2.9%                | 9.0%                     |
| Mar 2022    | 11.0% | 10.9%            | 11.3%           | 14.0%        | 13.1%           |                   | 11.9%                       | 10.8%        | 10.8%                               | 5.7%                 | 0.6%                          | 6.4%                       | 5.3%                | 11.6%                    |
| Feb 2022    | 6.7%  | 7.7%             | 7.6%            | 9.9%         | 10.6%           |                   | 8.7%                        | 8.8%         | 8.8%                                | 5.2%                 | 0.5%                          | 5.7%                       | 3.0%                | 8.7%                     |
| Jan 2022    | 7.0%  | 9.9%             | 9.8%            | 13.0%        | 13.1%           |                   | 11.0%                       | 12.1%        | 12.1%                               | 5.1%                 | 0.4%                          | 5.5%                       | 5.8%                | 11.3%                    |
| 2021        | 15.2% | 6.3%             | 6.1%            | 7.3%         | 9.2%            |                   | 7.2%                        | 6.9%         | 6.9%                                | 4.9%                 | 0.5%                          | 5.4%                       | 1.8%                | 7.1%                     |
| Dec 2021    | 9.2%  | 9.1%             | 9.4%            | 11.6%        | 11.6%           |                   | 10.1%                       | 8.5%         | 8.5%                                | 6.1%                 | 0.6%                          | 6.7%                       | 3.0%                | 9.7%                     |
| Nov 2021    | 12.7% | 8.4%             | 8.1%            | 8.9%         | 10.4%           |                   | 8.9%                        | 8.0%         | 8.0%                                | 5.5%                 | 0.7%                          | 6.2%                       | 2.5%                | 8.7%                     |
| Oct 2021    | 18.4% | 7.5%             | 5.8%            | 7.5%         | 9.2%            |                   | 7.5%                        | 6.4%         | 6.4%                                | 5.1%                 | 0.6%                          | 5.7%                       | 1.6%                | 7.3%                     |
| Sep 2021    | 16.6% | 6.6%             | 5.5%            | 6.2%         | 8.8%            |                   | 6.9%                        | 5.9%         | 5.9%                                | 4.9%                 | 0.6%                          | 5.5%                       | 1.2%                | 6.7%                     |
| Aug 2021    | 19.8% | 6.3%             | 5.4%            | 6.6%         | 7.9%            |                   | 6.6%                        | 6.4%         | 6.4%                                | 5.0%                 | 0.5%                          | 5.5%                       | 1.0%                | 6.6%                     |
| Jul 2021    | 21.5% | 5.6%             | 4.8%            | 5.0%         | 7.8%            |                   | 6.0%                        | 5.2%         | 5.2%                                | 4.6%                 | 0.4%                          | 5.0%                       | 0.9%                | 5.9%                     |
| Jun 2021    | 20.2% | 5.0%             | 5.5%            | 5.9%         | 7.6%            |                   | 6.0%                        | 5.0%         | 5.0%                                | 4.5%                 | 0.5%                          | 5.0%                       | 0.8%                | 5.8%                     |
| May 2021    | 19.0% | 4.6%             | 4.9%            | 4.0%         | 7.2%            |                   | 5.4%                        | 5.1%         | 5.1%                                | 4.3%                 | 0.3%                          | 4.7%                       | 0.7%                | 5.4%                     |
| Apr 2021    | 17.2% | 4.1%             | 4.6%            | 4.9%         | 7.4%            |                   | 5.3%                        | 5.4%         | 5.4%                                | 4.2%                 | 0.4%                          | 4.6%                       | 0.7%                | 5.3%                     |
| Mar 2021    | 11.8% | 4.6%             | 5.0%            | 4.7%         | 7.6%            |                   | 5.6%                        | 6.9%         | 6.9%                                | 4.5%                 | 0.5%                          | 5.0%                       | 1.0%                | 5.9%                     |
| Feb 2021    | 9.4%  | 5.3%             | 5.7%            | 7.4%         | 10.4%           |                   | 7.0%                        | 9.5%         | 9.5%                                | 4.7%                 | 0.5%                          | 5.2%                       | 2.4%                | 7.7%                     |
| Jan 2021    | 8.8%  | 9.2%             | 7.6%            | 14.9%        | 14.0%           |                   | 10.7%                       | 10.1%        | 10.1%                               | 4.9%                 | 0.3%                          | 5.2%                       | 5.4%                | 10.5%                    |
| 2020        | 9.2%  | 5.8%             | 5.2%            | 7.1%         | 7.5%            |                   | 6.3%                        | 6.4%         | 6.4%                                | 4.8%                 | 0.4%                          | 5.2%                       | 1.1%                | 6.3%                     |
| Dec 2020    | 10.3% | 5.9%             | 5.1%            | 8.2%         | 10.4%           |                   | 7.2%                        | 6.5%         | 6.5%                                | 5.2%                 | 0.4%                          | 5.7%                       | 1.4%                | 7.1%                     |
| Nov 2020    | 8.8%  | 5.5%             | 4.7%            | 6.3%         | 7.7%            |                   | 6.0%                        | 5.3%         | 5.3%                                | 4.6%                 | 0.4%                          | 5.0%                       | 0.8%                | 5.8%                     |
| Oct 2020    | 8.5%  | 6.0%             | 5.4%            | 5.9%         | 7.8%            |                   | 6.4%                        | 5.7%         | 5.7%                                | 4.8%                 | 0.4%                          | 5.1%                       | 1.1%                | 6.2%                     |
| Sep 2020    | 3.1%  | 5.8%             | 4.8%            | 5.1%         | 5.2%            |                   | 5.2%                        | 5.9%         | 5.9%                                | 4.1%                 | 0.3%                          | 4.4%                       | 1.0%                | 5.4%                     |
| Aug 2020    |       | 5.3%             | 5.1%            | 6.7%         | 7.4%            |                   | 6.1%                        | 5.3%         | 5.3%                                | 4.9%                 | 0.3%                          | 5.2%                       | 0.6%                | 5.8%                     |
| Jul 2020    |       | 4.4%             | 5.4%            | 8.2%         | 6.3%            |                   | 5.6%                        | 5.8%         | 5.8%                                | 4.6%                 | 0.5%                          | 5.1%                       | 0.6%                | 5.6%                     |
| Jun 2020    |       | 5.0%             | 4.3%            | 6.4%         | 6.8%            |                   | 5.5%                        | 5.1%         | 5.1%                                | 4.0%                 | 0.3%                          | 4.4%                       | 1.0%                | 5.4%                     |
| May 2020    |       | 6.6%             | 4.6%            | 5.7%         | 7.5%            |                   | 6.3%                        | 7.3%         | 7.3%                                | 4.2%                 | 0.2%                          | 4.4%                       | 2.1%                | 6.5%                     |
| Apr 2020    | 17.8% | 7.7%             | 7.5%            | 9.4%         | 9.8%            |                   | 8.5%                        | 10.4%        | 10.4%                               | 5.1%                 | 0.2%                          | 5.3%                       | 3.7%                | 8.9%                     |
| Mar 2020    | 17.0% | 6.0%             | 6.6%            | 7.2%         | 7.5%            |                   | 6.8%                        | 7.8%         | 7.8%                                | 5.3%                 | 0.4%                          | 5.7%                       | 1.3%                | 7.0%                     |
| Feb 2020    | 10.1% | 4.8%             | 4.8%            | 7.7%         | 6.3%            |                   | 5.5%                        | 5.6%         | 5.6%                                | 5.0%                 | 0.5%                          | 5.5%                       |                     | 5.5%                     |
| Jan 2020    |       | 6.2%             |                 |              | 7.4%            |                   | 6.3%                        |              | 6.4%                                | 5.7%                 | 0.7%                          | 6.3%                       |                     | 6.3%                     |
| 2019        |       | 5.3%             | 5.1%            | 6.5%         | 5.7%            |                   | 5.5%                        | 5.1%         | 5.1%                                | 4.8%                 | 0.5%                          | 5.4%                       |                     | 5.4%                     |
| Dec 2019    |       | 6.4%             | 5.9%            | 8.8%         | 6.8%            |                   | 6.6%                        | 6.5%         | 6.5%                                | 5.8%                 | 0.8%                          | 6.6%                       |                     | 6.6%                     |
| Nov 2019    |       | 4.6%             | 5.1%            | 8.3%         | 6.1%            |                   | 5.5%                        | 5.8%         | 5.8%                                | 5.0%                 | 0.6%                          | 5.6%                       |                     | 5.6%                     |
| Oct 2019    |       | 5.0%             | 4.4%            | 7.0%         | 6.8%            |                   | 5.6%                        | 5.1%         | 5.1%                                | 4.9%                 | 0.6%                          | 5.4%                       |                     | 5.4%                     |
| Sep 2019    |       | 5.4%             | 4.8%            | 6.9%         | 5.8%            |                   | 5.5%                        | 5.1%         | 5.1%                                | 4.9%                 | 0.5%                          | 5.4%                       |                     | 5.4%                     |
| Aug 2019    |       | 5.4%             | 5.4%            | 6.2%         | 5.5%            |                   | 5.5%                        | 4.7%         | 4.7%                                | 4.8%                 | 0.4%                          | 5.3%                       |                     | 5.3%                     |
| Jul 2019    |       | 5.0%             | 5.3%            | 4.6%         | 4.5%            |                   | 4.9%                        | 5.0%         | 5.0%                                | 4.5%                 | 0.4%                          | 4.9%                       |                     | 4.9%                     |
| Jun 2019    |       | 4.7%             | 5.7%            | 4.8%         | 5.2%            |                   | 5.1%                        | 4.7%         | 4.7%                                | 4.6%                 | 0.5%                          | 5.0%                       |                     | 5.0%                     |
| May 2019    |       | 4.9%             | 5.4%            | 5.8%         | 5.5%            |                   | 5.3%                        | 5.1%         | 5.1%                                | 4.7%                 | 0.5%                          | 5.2%                       |                     | 5.2%                     |
| Apr 2019    |       | 4.9%             | 4.6%            | 6.5%         | 5.8%            |                   | 5.2%                        | 5.3%         | 5.3%                                | 4.7%                 | 0.5%                          | 5.2%                       |                     | 5.2%                     |

# **CHO 5 by Care Group**

| Year/ month | CHWB | Mental<br>Health | Primary<br>Care | Disabilities | Older<br>People | CHO<br>Operations | Health Service<br>Executive | Disabilities | Section 38<br>Voluntary<br>Agencies | Certified<br>absence | Self-<br>certified<br>absence | Non<br>Covid-19<br>absence | Covid-19<br>absence | Total<br>absence<br>rate |
|-------------|------|------------------|-----------------|--------------|-----------------|-------------------|-----------------------------|--------------|-------------------------------------|----------------------|-------------------------------|----------------------------|---------------------|--------------------------|
| Mar 2019    |      | 5.3%             | 4.7%            | 5.5%         | 5.1%            |                   | 5.1%                        | 4.4%         | 4.4%                                | 4.5%                 | 0.5%                          | 4.9%                       |                     | 4.9%                     |
| Feb 2019    |      | 5.6%             | 5.3%            | 6.2%         | 5.4%            |                   | 5.5%                        | 4.6%         | 4.6%                                | 4.6%                 | 0.6%                          | 5.3%                       |                     | 5.3%                     |
| Jan 2019    |      | 6.0%             | 5.1%            | 7.0%         | 5.9%            |                   | 5.8%                        | 4.7%         | 4.7%                                | 4.9%                 | 0.6%                          | 5.5%                       |                     | 5.5%                     |