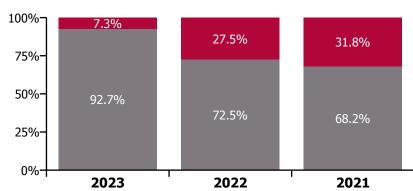

### % of Absence Non Covid-19 / Covid-19

May 2023

| Health Service Absence Rate - by<br>Care Group: May 2023 | Medical &<br>Dental | Nursing &<br>Midwifery | Health & Social<br>Care<br>Professionals | Management &<br>Administrative | General<br>Support | Patient & Client<br>Care | Certified absence | Self-<br>certified<br>absence | Non<br>Covid-19<br>absence | Covid-19<br>absence | Total<br>absence<br>rate |
|----------------------------------------------------------|---------------------|------------------------|------------------------------------------|--------------------------------|--------------------|--------------------------|-------------------|-------------------------------|----------------------------|---------------------|--------------------------|
| CHO 5                                                    | 2.6%                | 7.2%                   | 6.2%                                     | 4.3%                           | 7.0%               | 7.8%                     | 5.6%              | 0.6%                          | 6.1%                       | 0.5%                | 6.6%                     |
| Health Service Executive                                 | 2.6%                | 7.1%                   | 4.9%                                     | 4.4%                           | 7.2%               | 8.1%                     | 5.2%              | 0.5%                          | 5.8%                       | 0.5%                | 6.3%                     |
| Community Health & Wellbeing                             |                     | 3.2%                   | 1.7%                                     | 6.7%                           |                    | 5.8%                     | 5.6%              | 0.3%                          | 5.9%                       | 0.0%                | 5.9%                     |
| Mental Health                                            | 3.2%                | 6.7%                   | 4.4%                                     | 4.2%                           | 6.6%               | 3.3%                     | 4.5%              | 0.6%                          | 5.1%                       | 0.6%                | 5.7%                     |
| Primary Care                                             | 2.4%                | 7.8%                   | 5.5%                                     | 5.1%                           | 2.6%               | 7.0%                     | 5.2%              | 0.3%                          | 5.5%                       | 0.4%                | 5.9%                     |
| Disabilities                                             | 0.0%                | 4.2%                   | 6.5%                                     | 4.0%                           | 0.0%               | 7.4%                     | 4.9%              | 0.7%                          | 5.7%                       | 0.0%                | 5.7%                     |
| Older People                                             | 1.9%                | 7.9%                   | 0.4%                                     | 3.7%                           | 10.1%              | 9.6%                     | 6.5%              | 0.7%                          | 7.2%                       | 0.8%                | 8.0%                     |
| CHO Operations                                           |                     |                        | 1.1%                                     | 2.5%                           | 0.0%               |                          | 1.8%              | 0.3%                          | 2.1%                       | 0.2%                | 2.2%                     |
| Section 38 Voluntary Agencies                            | 0.0%                | 8.1%                   | 11.2%                                    | 3.5%                           | 3.7%               | 7.5%                     | 6.6%              | 0.6%                          | 7.2%                       | 0.5%                | 7.7%                     |

### Non Covid-19 & Covid-19 Absence

| Health Service Absence Rate - by<br>Care Group: May 2023 | Medical &<br>Dental | Nursing &<br>Midwifery | Health & Social<br>Care<br>Professionals | Management &<br>Administrative | General<br>Support | Patient & Client<br>Care | Certified<br>absence | Self-<br>certified<br>absence | Non<br>Covid-19<br>absence | Covid-19<br>absence | Total<br>absence<br>rate |
|----------------------------------------------------------|---------------------|------------------------|------------------------------------------|--------------------------------|--------------------|--------------------------|----------------------|-------------------------------|----------------------------|---------------------|--------------------------|
| CHO 5                                                    | 0.0%                | 8.1%                   | 11.2%                                    | 3.5%                           | 3.7%               | 7.5%                     | 6.6%                 | 0.6%                          | 7.2%                       | 0.5%                | 7.7%                     |
| Section 38 Voluntary Agencies                            | 0.0%                | 8.1%                   | 11.2%                                    | 3.5%                           | 3.7%               | 7.5%                     | 6.6%                 | 0.6%                          | 7.2%                       | 0.5%                | 7.7%                     |
| Aurora                                                   |                     | 12.0%                  | 14.0%                                    | 1.4%                           | 0.0%               | 10.5%                    | 9.5%                 | 0.5%                          | 10.0%                      | 0.2%                | 10.2%                    |
| Bros. of Charity, Waterford                              | 0.0%                | 8.8%                   | 11.5%                                    | 4.6%                           | 10.0%              | 6.5%                     | 5.7%                 | 0.7%                          | 6.5%                       | 0.7%                | 7.2%                     |
| Carriglea Cairde Services                                |                     | 3.1%                   | 5.9%                                     | 2.9%                           | 0.0%               | 7.3%                     | 5.7%                 | 0.2%                          | 5.8%                       | 0.1%                | 5.9%                     |