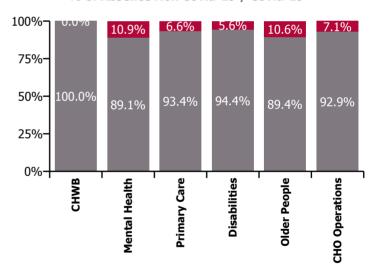

### Non Covid-19 & Covid-19 Absence

| Health Service Absence Rate - by<br>Care Group: May 2023 | Medical &<br>Dental | Nursing &<br>Midwifery | Health & Social<br>Care<br>Professionals | Management &<br>Administrative | General<br>Support | Patient & Client<br>Care | Certified<br>absence | Self-<br>certified<br>absence | Non<br>Covid-19<br>absence | Covid-19<br>absence | Total<br>absence<br>rate |
|----------------------------------------------------------|---------------------|------------------------|------------------------------------------|--------------------------------|--------------------|--------------------------|----------------------|-------------------------------|----------------------------|---------------------|--------------------------|
| CHO 5                                                    | 0.0%                | 8.1%                   | 11.2%                                    | 3.5%                           | 3.7%               | 7.5%                     | 6.6%                 | 0.6%                          | 7.2%                       | 0.5%                | 7.7%                     |
| Section 38 Voluntary Agencies                            | 0.0%                | 8.1%                   | 11.2%                                    | 3.5%                           | 3.7%               | 7.5%                     | 6.6%                 | 0.6%                          | 7.2%                       | 0.5%                | 7.7%                     |
| Aurora                                                   |                     | 12.0%                  | 14.0%                                    | 1.4%                           | 0.0%               | 10.5%                    | 9.5%                 | 0.5%                          | 10.0%                      | 0.2%                | 10.2%                    |
| Bros. of Charity, Waterford                              | 0.0%                | 8.8%                   | 11.5%                                    | 4.6%                           | 10.0%              | 6.5%                     | 5.7%                 | 0.7%                          | 6.5%                       | 0.7%                | 7.2%                     |
| Carriglea Cairde Services                                |                     | 3.1%                   | 5.9%                                     | 2.9%                           | 0.0%               | 7.3%                     | 5.7%                 | 0.2%                          | 5.8%                       | 0.1%                | 5.9%                     |