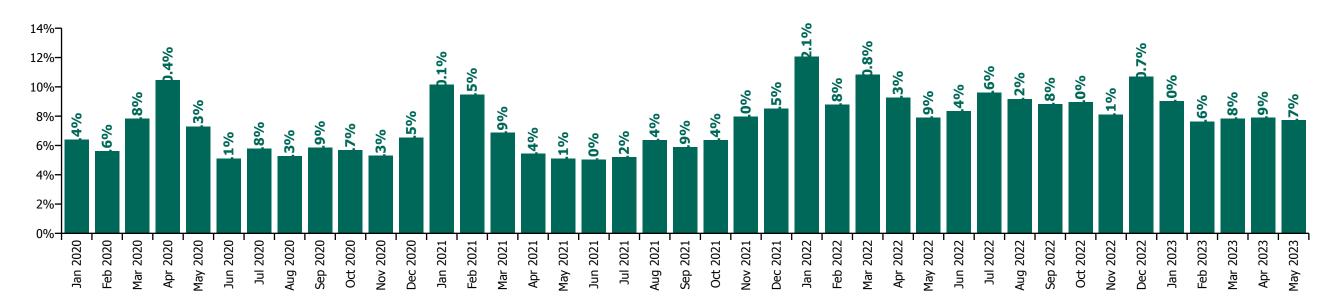

# CHO 5 by Staff Category

| Year/ month | Medical &<br>Dental | Nursing &<br>Midwifery | Health & Social<br>Care<br>Professionals | Management &<br>Administrative | General<br>Support | Patient & Client<br>Care | Certified<br>absence | Self-<br>certified<br>absence | Non<br>Covid-19<br>absence | Covid-19<br>absence | Total absence rate |
|-------------|---------------------|------------------------|------------------------------------------|--------------------------------|--------------------|--------------------------|----------------------|-------------------------------|----------------------------|---------------------|--------------------|
| 2023        | 3.3%                | 7.9%                   | 5.8%                                     | 5.3%                           | 8.5%               | 8.0%                     | 5.9%                 | 0.6%                          | 6.5%                       | 0.7%                | 7.2%               |
| May 2023    | 2.6%                | 7.2%                   | 6.2%                                     | 4.3%                           | 7.0%               | 7.8%                     | 5.6%                 | 0.6%                          | 6.1%                       | 0.5%                | 6.6%               |
| Apr 2023    | 3.2%                | 7.3%                   | 5.6%                                     | 4.8%                           | 6.7%               | 7.3%                     | 5.4%                 | 0.6%                          | 6.0%                       | 0.6%                | 6.6%               |
| Mar 2023    | 3.5%                | 7.6%                   | 5.7%                                     | 5.8%                           | 9.1%               | 8.0%                     | 5.9%                 | 0.6%                          | 6.5%                       | 0.6%                | 7.1%               |
| Feb 2023    | 3.3%                | 7.5%                   | 5.2%                                     | 5.4%                           | 9.7%               | 8.0%                     | 6.0%                 | 0.5%                          | 6.5%                       | 0.6%                | 7.1%               |
| Jan 2023    | 3.7%                | 9.6%                   | 6.3%                                     | 6.3%                           | 10.0%              | 9.0%                     | 6.6%                 | 0.7%                          | 7.3%                       | 1.0%                | 8.3%               |
| 2022        | 4.5%                | 9.5%                   | 8.0%                                     | 6.0%                           | 9.1%               | 9.9%                     | 5.7%                 | 0.6%                          | 6.3%                       | 2.4%                | 8.8%               |
| Dec 2022    | 6.6%                | 10.0%                  | 8.1%                                     | 7.5%                           | 9.5%               | 11.2%                    | 7.0%                 | 0.9%                          | 8.0%                       | 1.7%                | 9.7%               |
| Nov 2022    | 5.1%                | 7.9%                   | 6.3%                                     | 4.6%                           | 7.4%               | 8.6%                     | 5.7%                 | 0.7%                          | 6.4%                       | 0.9%                | 7.3%               |
| Oct 2022    | 5.0%                | 8.3%                   | 6.8%                                     | 4.4%                           | 7.7%               | 8.9%                     | 5.9%                 | 0.6%                          | 6.5%                       | 1.2%                | 7.7%               |
| Sep 2022    | 3.4%                | 8.4%                   | 6.9%                                     | 3.8%                           | 8.7%               | 8.5%                     | 5.7%                 | 0.7%                          | 6.4%                       | 1.1%                | 7.5%               |
| Aug 2022    | 3.8%                | 8.3%                   | 7.2%                                     | 4.7%                           | 7.9%               | 8.6%                     | 6.0%                 | 0.5%                          | 6.6%                       | 1.0%                | 7.6%               |
| Jul 2022    | 4.5%                | 9.9%                   | 9.0%                                     | 6.0%                           | 9.7%               | 10.4%                    | 6.3%                 | 0.6%                          | 6.8%                       | 2.5%                | 9.3%               |
| Jun 2022    | 4.9%                | 9.2%                   | 8.6%                                     | 5.8%                           | 7.5%               | 9.3%                     | 5.6%                 | 0.6%                          | 6.2%                       | 2.3%                | 8.5%               |
| May 2022    | 3.0%                | 7.9%                   | 6.5%                                     | 4.5%                           | 7.9%               | 8.0%                     | 5.3%                 | 0.5%                          | 5.8%                       | 1.4%                | 7.2%               |
| Apr 2022    | 3.2%                | 9.7%                   | 7.9%                                     | 6.8%                           | 10.4%              | 9.9%                     | 5.6%                 | 0.5%                          | 6.1%                       | 2.9%                | 9.0%               |
| Mar 2022    | 5.4%                | 12.7%                  | 11.4%                                    | 9.8%                           | 12.3%              | 12.0%                    | 5.7%                 | 0.6%                          | 6.4%                       | 5.3%                | 11.6%              |
| Feb 2022    | 3.5%                | 10.0%                  | 8.1%                                     | 6.7%                           | 8.5%               | 9.0%                     | 5.2%                 | 0.5%                          | 5.7%                       | 3.0%                | 8.7%               |
| Jan 2022    | 5.2%                | 11.7%                  | 9.5%                                     | 7.8%                           | 11.9%              | 13.3%                    | 5.1%                 | 0.4%                          | 5.5%                       | 5.8%                | 11.3%              |
| 2021        | 3.2%                | 8.0%                   | 6.0%                                     | 5.1%                           | 6.7%               | 8.0%                     | 4.9%                 | 0.5%                          | 5.4%                       | 1.8%                | 7.1%               |
| Dec 2021    | 4.2%                | 11.1%                  | 9.0%                                     | 6.9%                           | 9.7%               | 10.2%                    | 6.1%                 | 0.6%                          | 6.7%                       | 3.0%                | 9.7%               |
| Nov 2021    | 5.2%                | 10.2%                  | 7.7%                                     | 5.6%                           | 9.2%               | 9.1%                     | 5.5%                 | 0.7%                          | 6.2%                       | 2.5%                | 8.7%               |
| Oct 2021    | 3.8%                | 8.5%                   | 6.1%                                     | 4.8%                           | 7.4%               | 7.8%                     | 5.1%                 | 0.6%                          | 5.7%                       | 1.6%                | 7.3%               |
| Sep 2021    | 2.8%                | 7.6%                   | 6.0%                                     | 4.1%                           | 6.2%               | 7.4%                     | 4.9%                 | 0.6%                          | 5.5%                       | 1.2%                | 6.7%               |
| Aug 2021    | 3.2%                | 7.8%                   | 4.6%                                     | 4.7%                           | 5.6%               | 7.2%                     | 5.0%                 | 0.5%                          | 5.5%                       | 1.0%                | 6.6%               |
| Jul 2021    | 2.7%                | 6.9%                   | 3.9%                                     | 4.7%                           | 7.2%               | 6.5%                     | 4.6%                 | 0.4%                          | 5.0%                       | 0.9%                | 5.9%               |

| Jun 2021 | 2.7% | 6.6%  | 4.6% | 3.9% | 5.6% | 6.5%  | 4.5% | 0.5% | 5.0% | 0.8% | 5.8%  |
|----------|------|-------|------|------|------|-------|------|------|------|------|-------|
| May 2021 | 3.4% | 5.6%  | 4.8% | 3.8% | 4.8% | 6.2%  | 4.3% | 0.3% | 4.7% | 0.7% | 5.4%  |
| Apr 2021 | 2.0% | 5.5%  | 4.9% | 5.0% | 4.4% | 6.1%  | 4.2% | 0.4% | 4.6% | 0.7% | 5.3%  |
| Mar 2021 | 2.7% | 5.8%  | 5.4% | 5.2% | 5.3% | 7.1%  | 4.5% | 0.5% | 5.0% | 1.0% | 5.9%  |
| Feb 2021 | 2.0% | 8.4%  | 6.4% | 5.4% | 5.8% | 9.3%  | 4.7% | 0.5% | 5.2% | 2.4% | 7.7%  |
| Jan 2021 | 3.5% | 11.9% | 8.3% | 6.7% | 9.3% | 12.3% | 4.9% | 0.3% | 5.2% | 5.4% | 10.5% |
| 2020     | 3.9% | 6.8%  | 5.2% | 5.3% | 6.9% | 6.8%  | 4.8% | 0.4% | 5.2% | 1.1% | 6.3%  |
| Dec 2020 | 2.6% | 8.0%  | 5.3% | 6.3% | 6.0% | 7.9%  | 5.2% | 0.4% | 5.7% | 1.4% | 7.1%  |
| Nov 2020 | 3.9% | 6.3%  | 4.5% | 5.0% | 6.0% | 6.3%  | 4.6% | 0.4% | 5.0% | 0.8% | 5.8%  |
| Oct 2020 | 4.9% | 7.2%  | 4.7% | 4.5% | 5.3% | 6.9%  | 4.8% | 0.4% | 5.1% | 1.1% | 6.2%  |
| Sep 2020 | 4.8% | 6.9%  | 4.1% | 4.4% | 5.7% | 5.0%  | 4.1% | 0.3% | 4.4% | 1.0% | 5.4%  |
| Aug 2020 | 4.9% | 6.2%  | 4.4% | 5.2% | 5.8% | 6.4%  | 4.9% | 0.3% | 5.2% | 0.6% | 5.8%  |
| Jul 2020 | 3.0% | 5.8%  | 4.7% | 5.0% | 6.3% | 6.3%  | 4.6% | 0.5% | 5.1% | 0.6% | 5.6%  |
| Jun 2020 | 2.4% | 6.4%  | 3.6% | 4.2% | 7.0% | 5.4%  | 4.0% | 0.3% | 4.4% | 1.0% | 5.4%  |
| May 2020 | 3.3% | 7.1%  | 4.4% | 5.5% | 8.7% | 6.9%  | 4.2% | 0.2% | 4.4% | 2.1% | 6.5%  |
| Apr 2020 | 7.7% | 8.9%  | 8.4% | 7.2% | 8.6% | 10.1% | 5.1% | 0.2% | 5.3% | 3.7% | 8.9%  |
| Mar 2020 | 2.9% | 7.3%  | 6.6% | 6.1% | 7.1% | 7.7%  | 5.3% | 0.4% | 5.7% | 1.3% | 7.0%  |
| Feb 2020 | 3.2% | 4.9%  | 5.5% | 4.4% | 7.8% | 6.3%  | 5.0% | 0.5% | 5.5% |      | 5.5%  |
| Jan 2020 | 3.2% | 6.3%  | 5.5% | 5.6% | 8.2% | 7.0%  | 5.7% | 0.7% | 6.3% |      | 6.3%  |