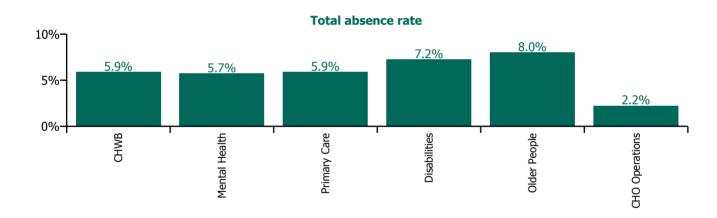

| Health Service Absence Rate - by Care<br>Group: May 2023 | Certified<br>absence | Self-<br>certified<br>absence | Non<br>Covid-19<br>absence | Covid-19<br>absence | Total<br>absence<br>rate | % Non<br>Covid-19<br>absence | %<br>Covid-19<br>absence |
|----------------------------------------------------------|----------------------|-------------------------------|----------------------------|---------------------|--------------------------|------------------------------|--------------------------|
| CHO 5                                                    | 5.6%                 | 0.6%                          | 6.1%                       | 0.5%                | 6.6%                     | 91.9%                        | 8.1%                     |
| Community Health & Wellbeing                             | 5.6%                 | 0.3%                          | 5.9%                       | 0.0%                | 5.9%                     | 100.0%                       | 0.0%                     |
| Mental Health                                            | 4.5%                 | 0.6%                          | 5.1%                       | 0.6%                | 5.7%                     | 89.1%                        | 10.9%                    |
| Primary Care                                             | 5.2%                 | 0.3%                          | 5.5%                       | 0.4%                | 5.9%                     | 93.4%                        | 6.6%                     |
| Disabilities                                             | 6.2%                 | 0.6%                          | 6.8%                       | 0.4%                | 7.2%                     | 94.4%                        | 5.6%                     |
| Older People                                             | 6.5%                 | 0.7%                          | 7.2%                       | 0.8%                | 8.0%                     | 89.4%                        | 10.6%                    |
| CHO Operations                                           | 1.8%                 | 0.3%                          | 2.1%                       | 0.2%                | 2.2%                     | 92.9%                        | 7.1%                     |

# **Total absence rate**