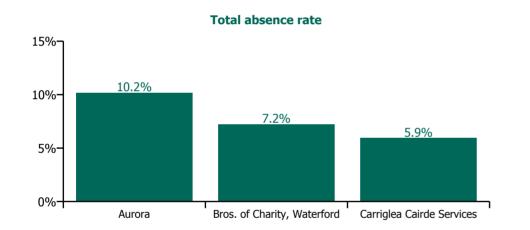

### Non Covid-19 & Covid-19 Absence

| Health Service Absence Rate - by<br>Care Group: May 2023 | Medical &<br>Dental | Nursing &<br>Midwifery | Health & Social<br>Care<br>Professionals | Management &<br>Administrative | General<br>Support | Patient & Client<br>Care | Certified<br>absence | Self-<br>certified<br>absence | Non<br>Covid-19<br>absence | Covid-19<br>absence | Total<br>absence<br>rate |
|----------------------------------------------------------|---------------------|------------------------|------------------------------------------|--------------------------------|--------------------|--------------------------|----------------------|-------------------------------|----------------------------|---------------------|--------------------------|
| CHO 5                                                    | 0.0%                | 8.1%                   | 11.2%                                    | 3.5%                           | 3.7%               | 7.5%                     | 6.6%                 | 0.6%                          | 7.2%                       | 0.5%                | 7.7%                     |
| Section 38 Voluntary Agencies                            | 0.0%                | 8.1%                   | 11.2%                                    | 3.5%                           | 3.7%               | 7.5%                     | 6.6%                 | 0.6%                          | 7.2%                       | 0.5%                | 7.7%                     |
| Aurora                                                   |                     | 12.0%                  | 14.0%                                    | 1.4%                           | 0.0%               | 10.5%                    | 9.5%                 | 0.5%                          | 10.0%                      | 0.2%                | 10.2%                    |
| Bros. of Charity, Waterford                              | 0.0%                | 8.8%                   | 11.5%                                    | 4.6%                           | 10.0%              | 6.5%                     | 5.7%                 | 0.7%                          | 6.5%                       | 0.7%                | 7.2%                     |
| Carriglea Cairde Services                                |                     | 3.1%                   | 5.9%                                     | 2.9%                           | 0.0%               | 7.3%                     | 5.7%                 | 0.2%                          | 5.8%                       | 0.1%                | 5.9%                     |