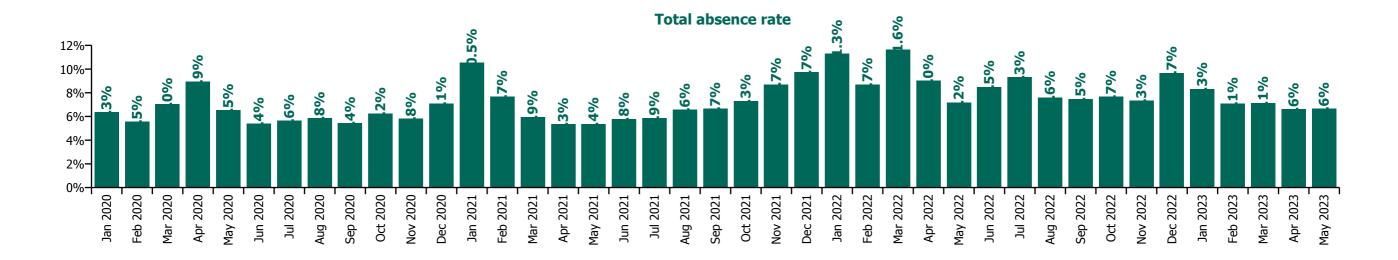

| 5.3%                 | 0.4%                          | 5.7%                       | 1.3%                | 7.0%                     |
| Feb 2020    | 10.1% | 4.8%             | 4.8%            | 7.7%         | 6.3%            |                   | 5.5%                        | 5.6%         | 5.6%                                | 5.0%                 | 0.5%                          | 5.5%                       |                     | 5.5%                     |
| Jan 2020    |       | 6.2%             | 4.6%            | 8.5%         | 7.4%            |                   | 6.3%                        | 6.4%         | 6.4%                                | 5.7%                 | 0.7%                          | 6.3%                       |                     | 6.3%                     |







CHO 5 Section 38's

| Year/ month | Aurora | Bros. of Charity,<br>Waterford | Carriglea Cairde<br>Services | Section 38<br>Voluntary<br>Agencies | Certified<br>absence | Self-<br>certified<br>absence | Non<br>Covid-19<br>absence | Covid-19<br>absence | Total<br>absence<br>rate |
|-------------|--------|--------------------------------|------------------------------|-------------------------------------|----------------------|-------------------------------|----------------------------|---------------------|--------------------------|
| 2023        | 10.6%  | 7.6%                           | 5.9%                         | 8.0%                                | 6.8%                 | 0.7%                          | 7.4%                       | 0.6%                | 8.0%