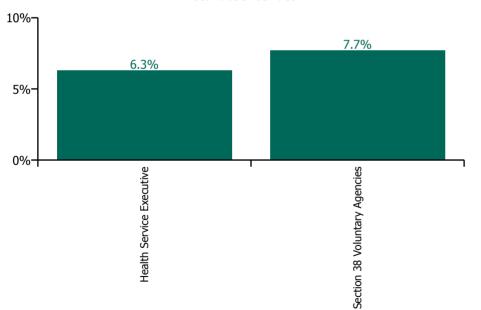

### % of Absence Non Covid-19 / Covid-19

May 2023

| Health Service Absence Rate - by<br>Care Group: May 2023 | Medical &<br>Dental | Nursing &<br>Midwifery | Health & Social<br>Care<br>Professionals | Management &<br>Administrative | General<br>Support | Patient & Client<br>Care | Certified absence | Self-<br>certified<br>absence | Non<br>Covid-19<br>absence | Covid-19<br>absence | Total<br>absence<br>rate |
|----------------------------------------------------------|---------------------|------------------------|------------------------------------------|--------------------------------|--------------------|--------------------------|-------------------|-------------------------------|----------------------------|---------------------|--------------------------|
| CHO 5                                                    | 2.6%                | 7.2%                   | 6.2%                                     | 4.3%                           | 7.0%               | 7.8%                     | 5.6%              | 0.6%                          | 6.1%                       | 0.5%                | 6.6%                     |
| Health Service Executive                                 | 2.6%                | 7.1%                   | 4.9%                                     | 4.4%                           | 7.2%               | 8.1%                     | 5.2%              | 0.5%                          | 5.8%                       | 0.5%                | 6.3%                     |
| Community Health & Wellbeing                             |                     | 3.2%                   | 1.7%                                     | 6.7%                           |                    | 5.8%                     | 5.6%              | 0.3%                          | 5.9%                       | 0.0%                | 5.9%                     |
| Mental Health                                            | 3.2%                | 6.7%                   | 4.4%                                     | 4.2%                           | 6.6%               | 3.3%                     | 4.5%              | 0.6%                          | 5.1%                       | 0.6%                | 5.7%                     |
| Primary Care                                             | 2.4%                | 7.8%                   | 5.5%                                     | 5.1%                           | 2.6%               | 7.0%                     | 5.2%              | 0.3%                          | 5.5%                       | 0.4%                | 5.9%                     |
| Disabilities                                             | 0.0%                | 4.2%                   | 6.5%                                     | 4.0%                           | 0.0%               | 7.4%                     | 4.9%              | 0.7%                          | 5.7%                       | 0.0%                | 5.7%                     |
| Older People                                             | 1.9%                | 7.9%                   | 0.4%                                     | 3.7%                           | 10.1%              | 9.6%                     | 6.5%              | 0.7%                          | 7.2%                       | 0.8%                | 8.0%                     |
| CHO Operations                                           |                     |                        | 1.1%                                     | 2.5%                           | 0.0%               |                          | 1.8%              | 0.3%                          | 2.1%                       | 0.2%                | 2.2%                     |
| Section 38 Voluntary Agencies                            | 0.0%                | 8.1%                   | 11.2%                                    | 3.5%                           | 3.7%               | 7.5%                     | 6.6%              | 0.6%                          | 7.2%                       | 0.5%                | 7.7%                     |