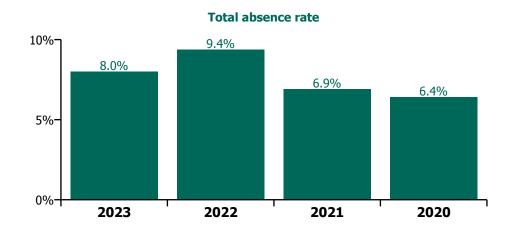

|
| Mar 2020    | 5.8%   | 8.2%                           |                              | 7.8%                                | 5.1%                 | 0.5%                          | 5.6%                       | 2.2%                | 7.8%                     |
| Feb 2020    | 6.1%   | 5.7%                           |                              | 5.6%                                | 5.2%                 | 0.5%                          | 5.6%                       |                     | 5.6%                     |
| Jan 2020    | 7.6%   | 6.3%                           |                              | 6.4%                                | 5.8%                 | 0.6%                          | 6.4%                       |                     | 6.4%                     |



# Non Covid-19 & Covid-19 Absence



# **Total absence rate**