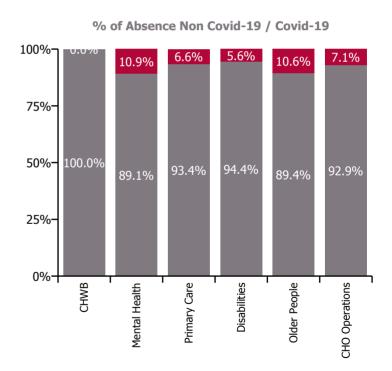

### % of Absence Non Covid-19 / Covid-19

May 2023

| Health Service Absence Rate - by<br>Care Group: May 2023 | Medical &<br>Dental | Nursing &<br>Midwifery | Health & Social<br>Care<br>Professionals | Management &<br>Administrative | General<br>Support | Patient & Client<br>Care | Certified absence | Self-<br>certified<br>absence | Non<br>Covid-19<br>absence | Covid-19<br>absence | Total<br>absence<br>rate |
|----------------------------------------------------------|---------------------|------------------------|------------------------------------------|--------------------------------|--------------------|--------------------------|-------------------|-------------------------------|----------------------------|---------------------|--------------------------|
| CHO 5                                                    | 2.6%                | 7.2%                   | 6.2%                                     | 4.3%                           | 7.0%               | 7.8%                     | 5.6%              | 0.6%                          | 6.1%                       | 0.5%                | 6.6%                     |
| Health Service Executive                                 | 2.6%                | 7.1%                   | 4.9%                                     | 4.4%                           | 7.2%               | 8.1%                     | 5.2%              | 0.5%                          | 5.8%                       | 0.5%                | 6.3%                     |
| Community Health & Wellbeing                             |                     | 3.2%                   | 1.7%                                     | 6.7%                           |                    | 5.8%                     | 5.6%              | 0.3%                          | 5.9%                       | 0.0%                | 5.9%                     |
| Mental Health                                            | 3.2%                | 6.7%                   | 4.4%                                     | 4.2%                           | 6.6%               | 3.3%                     | 4.5%              | 0.6%                          | 5.1%                       | 0.6%                | 5.7%                     |
| Primary Care                                             | 2.4%                | 7.8%                   | 5.5%                                     | 5.1%                           | 2.6%               | 7.0%                     | 5.2%              | 0.3%                          | 5.5%                       | 0.4%                | 5.9%                     |
| Disabilities                                             | 0.0%                | 4.2%                   | 6.5%                                     | 4.0%                           | 0.0%               | 7.4%                     | 4.9%              | 0.7%                          | 5.7%                       | 0.0%                | 5.7%                     |
| Older People                                             | 1.9%                | 7.9%                   | 0.4%                                     | 3.7%                           | 10.1%              | 9.6%                     | 6.5%              | 0.7%                          | 7.2%                       | 0.8%                | 8.0%                     |
| CHO Operations                                           |                     |                        | 1.1%                                     | 2.5%                           | 0.0%               |                          | 1.8%              | 0.3%                          | 2.1%                       | 0.2%                | 2.2%                     |
| Section 38 Voluntary Agencies                            | 0.0%                | 8.1%                   | 11.2%                                    | 3.5%                           | 3.7%               | 7.5%                     | 6.6%              | 0.6%                          | 7.2%                       | 0.5%                | 7.7%                     |

| Health Service Absence Rate - by Care<br>Group: May 2023 | Certified<br>absence | Self-<br>certified<br>absence | Non<br>Covid-19<br>absence | Covid-19<br>absence | Total<br>absence<br>rate | % Non<br>Covid-19<br>absence | %<br>Covid-19<br>absence |
|----------------------------------------------------------|----------------------|-------------------------------|----------------------------|---------------------|--------------------------|------------------------------|--------------------------|
| CHO 5                                                    | 5.6%                 | 0.6%                          | 6.1%                       | 0.5%                | 6.6%                     | 91.9%                        | 8.1%                     |
| Community Health & Wellbeing                             | 5.6%                 | 0.3%                          | 5.9%                       | 0.0%                | 5.9%                     | 100.0%                       | 0.0%                     |
| Mental Health                                            | 4.5%                 | 0.6%                          | 5.1%                       | 0.6%                | 5.7%                     | 89.1%                        | 10.9%                    |
| Primary Care                                             | 5.2%                 | 0.3%                          | 5.5%                       | 0.4%                | 5.9%                     | 93.4%                        | 6.6%                     |
| Disabilities                                             | 6.2%                 | 0.6%                          | 6.8%                       | 0.4%                | 7.2%                     | 94.4%                        | 5.6%                     |
| Older People                                             | 6.5%                 | 0.7%                          | 7.2%                       | 0.8%                | 8.0%                     | 89.4%                        | 10.6%                    |
| CHO Operations                                           | 1.8%                 | 0.3%                          | 2.1%                       | 0.2%                | 2.2%                     | 92.9%                        | 7.1%                     |