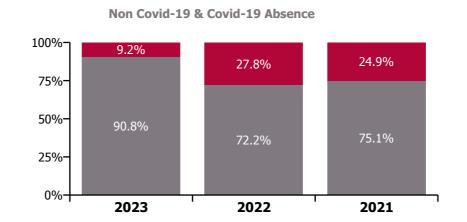

| 5.3%                 | 0.4%                          | 5.7%                       | 1.3%                | 7.0%                     |
| Feb 2020    | 10.1% | 4.8%             | 4.8%            | 7.7%         | 6.3%            |                   | 5.5%                        | 5.6%         | 5.6%                                | 5.0%                 | 0.5%                          | 5.5%                       |                     | 5.5%                     |
| Jan 2020    |       | 6.2%             | 4.6%            | 8.5%         | 7.4%            |                   | 6.3%                        | 6.4%         | 6.4%                                | 5.7%                 | 0.7%                          | 6.3%                       |                     | 6.3%                     |







CHO 5 Section 38's

| Year/ month | Aurora | Bros. of Charity,<br>Waterford | Carriglea Cairde<br>Services | Section 38<br>Voluntary<br>Agencies | Certified<br>absence | Self-<br>certified<br>absence | Non<br>Covid-19<br>absence | Covid-19<br>absence | Total<br>absence<br>rate |
|-------------|--------|--------------------------------|------------------------------|-------------------------------------|----------------------|-------------------------------|----------------------------|---------------------|--------------------------|
| 2023        | 10.6%  | 7.6%                           | 5.9%                         | 8.0%                                | 6.8%                 | 0.7%                          | 7.4%                       | 0.6%                | 8.0%