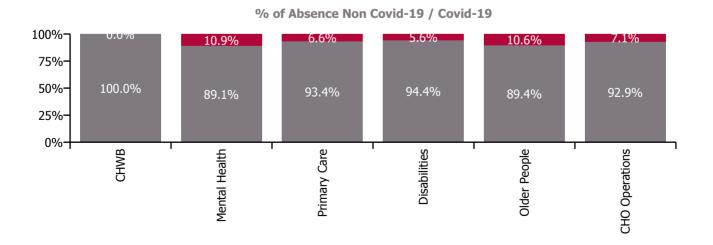

| Health Service Absence Rate - by Care<br>Group: May 2023 | Certified<br>absence | Self-<br>certified<br>absence | Non<br>Covid-19<br>absence | Covid-19<br>absence | Total<br>absence<br>rate | % Non<br>Covid-19<br>absence | %<br>Covid-19<br>absence |
|----------------------------------------------------------|----------------------|-------------------------------|----------------------------|---------------------|--------------------------|------------------------------|--------------------------|
| CHO 5                                                    | 5.6%                 | 0.6%                          | 6.1%                       | 0.5%                | 6.6%                     | 91.9%                        | 8.1%                     |
| Community Health & Wellbeing                             | 5.6%                 | 0.3%                          | 5.9%                       | 0.0%                | 5.9%                     | 100.0%                       | 0.0%                     |
| Mental Health                                            | 4.5%                 | 0.6%                          | 5.1%                       | 0.6%                | 5.7%                     | 89.1%                        | 10.9%                    |
| Primary Care                                             | 5.2%                 | 0.3%                          | 5.5%                       | 0.4%                | 5.9%                     | 93.4%                        | 6.6%                     |
| Disabilities                                             | 6.2%                 | 0.6%                          | 6.8%                       | 0.4%                | 7.2%                     | 94.4%                        | 5.6%                     |
| Older People                                             | 6.5%                 | 0.7%                          | 7.2%                       | 0.8%                | 8.0%                     | 89.4%                        | 10.6%                    |
| CHO Operations                                           | 1.8%                 | 0.3%                          | 2.1%                       | 0.2%                | 2.2%                     | 92.9%                        | 7.1%                     |

### % of Absence Non Covid-19 / Covid-19

May 2023

| Health Service Absence Rate - by<br>Care Group: May 2023 | Medical &<br>Dental | Nursing &<br>Midwifery | Health & Social<br>Care<br>Professionals | Management &<br>Administrative | General<br>Support | Patient & Client<br>Care | Certified absence | Self-<br>certified<br>absence | Non<br>Covid-19<br>absence | Covid-19<br>absence | Total<br>absence<br>rate |
|----------------------------------------------------------|---------------------|------------------------|------------------------------------------|--------------------------------|--------------------|--------------------------|-------------------|-------------------------------|----------------------------|---------------------|--------------------------|
| CHO 5                                                    | 2.6%                | 7.2%                   | 6.2%                                     | 4.3%                           | 7.0%               | 7.8%                     | 5.6%              | 0.6%                          | 6.1%                       | 0.5%                | 6.6%                     |
| Health Service Executive                                 | 2.6%                | 7.1%                   | 4.9%                                     | 4.4%                           | 7.2%               | 8.1%                     | 5.2%              | 0.5%                          | 5.8%                       | 0.5%                | 6.3%                     |
| Community Health & Wellbeing                             |                     | 3.2%                   | 1.7%                                     | 6.7%                           |                    | 5.8%                     | 5.6%              | 0.3%                          | 5.9%                       | 0.0%                | 5.9%                     |
| Mental Health                                            | 3.2%                | 6.7%                   | 4.4%                                     | 4.2%                           | 6.6%               | 3.3%                     | 4.5%              | 0.6%                          | 5.1%                       | 0.6%                | 5.7%                     |
| Primary Care                                             | 2.4%                | 7.8%                   | 5.5%                                     | 5.1%                           | 2.6%               | 7.0%                     | 5.2%              | 0.3%                          | 5.5%                       | 0.4%                | 5.9%                     |
| Disabilities                                             | 0.0%                | 4.2%                   | 6.5%                                     | 4.0%                           | 0.0%               | 7.4%                     | 4.9%              | 0.7%                          | 5.7%                       | 0.0%                | 5.7%                     |
| Older People                                             | 1.9%                | 7.9%                   | 0.4%                                     | 3.7%                           | 10.1%              | 9.6%                     | 6.5%              | 0.7%                          | 7.2%                       | 0.8%                | 8.0%                     |
| CHO Operations                                           |                     |                        | 1.1%                                     | 2.5%                           | 0.0%               |                          | 1.8%              | 0.3%                          | 2.1%                       | 0.2%                | 2.2%                     |
| Section 38 Voluntary Agencies                            | 0.0%                | 8.1%                   | 11.2%                                    | 3.5%                           | 3.7%               | 7.5%                     | 6.6%              | 0.6%                          | 7.2%                       | 0.5%                | 7.7%                     |

# Non Covid-19 & Covid-19 Absence