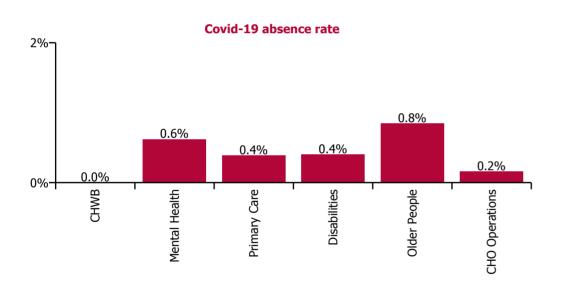

| Health Service Covid-19 Absence Rate - by<br>Staff Category & Care Group: May 2023 | Medical &<br>Dental | Nursing &<br>Midwifery | Health & Social<br>Care<br>Professionals | Management &<br>Administrative | General<br>Support | Patient & Client<br>Care | Covid-19<br>absence | Non Covid-19<br>absence | Total<br>absence rate |
|------------------------------------------------------------------------------------|---------------------|------------------------|------------------------------------------|--------------------------------|--------------------|--------------------------|---------------------|-------------------------|-----------------------|
| CHO 5                                                                              | 0.2%                | 0.7%                   | 0.7%                                     | 4.3%                           | 0.8%               | 0.5%                     | 0.5%                | 6.1%                    | 6.6%                  |
| Community Health & Wellbeing                                                       |                     | 0.0%                   | 0.0%                                     | 6.7%                           |                    | 0.0%                     | 0.0%                | 5.9%                    | 5.9%                  |
| Mental Health                                                                      | 0.4%                | 0.8%                   | 0.6%                                     | 4.2%                           | 0.8%               | 0.1%                     | 0.6%                | 5.1%                    | 5.7%                  |
| Primary Care                                                                       | 0.0%                | 0.2%                   | 0.5%                                     | 5.1%                           | 0.0%               | 1.5%                     | 0.4%                | 5.5%                    | 5.9%                  |
| Disabilities                                                                       | 0.0%                | 0.1%                   | 1.0%                                     | 3.7%                           | 0.0%               | 0.4%                     | 0.4%                | 6.8%                    | 7.2%                  |
| Older People                                                                       | 0.0%                | 1.3%                   | 0.0%                                     | 3.7%                           | 1.3%               | 0.6%                     | 0.8%                | 7.2%                    | 8.0%                  |
| CHO Operations                                                                     |                     |                        | 0.0%                                     | 2.5%                           | 0.0%               |                          | 0.2%                | 2.1%                    | 2.2%                  |