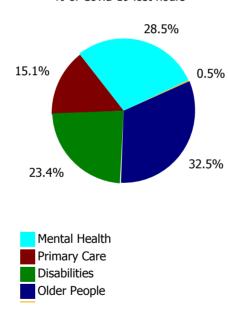

| Health Service Absence Rate - by Care<br>Group: May 2023 | Certified<br>absence | Self-<br>certified<br>absence | Non<br>Covid-19<br>absence | Covid-19<br>absence | Total<br>absence<br>rate | % Non<br>Covid-19<br>absence | %<br>Covid-19<br>absence |
|----------------------------------------------------------|----------------------|-------------------------------|----------------------------|---------------------|--------------------------|------------------------------|--------------------------|
| CHO 5                                                    | 5.6%                 | 0.6%                          | 6.1%                       | 0.5%                | 6.6%                     | 91.9%                        | 8.1%                     |
| Community Health & Wellbeing                             | 5.6%                 | 0.3%                          | 5.9%                       | 0.0%                | 5.9%                     | 100.0%                       | 0.0%                     |
| Mental Health                                            | 4.5%                 | 0.6%                          | 5.1%                       | 0.6%                | 5.7%                     | 89.1%                        | 10.9%                    |
| Primary Care                                             | 5.2%                 | 0.3%                          | 5.5%                       | 0.4%                | 5.9%                     | 93.4%                        | 6.6%                     |
| Disabilities                                             | 6.2%                 | 0.6%                          | 6.8%                       | 0.4%                | 7.2%                     | 94.4%                        | 5.6%                     |
| Older People                                             | 6.5%                 | 0.7%                          | 7.2%                       | 0.8%                | 8.0%                     | 89.4%                        | 10.6%                    |
| CHO Operations                                           | 1.8%                 | 0.3%                          | 2.1%                       | 0.2%                | 2.2%                     | 92.9%                        | 7.1%                     |