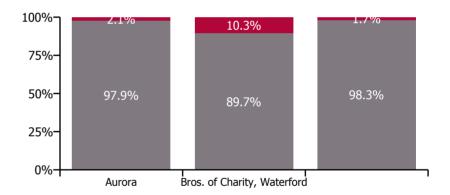

### Non Covid-19 & Covid-19 Absence

| Health Service Absence Rate - by<br>Care Group: May 2023 | Medical &<br>Dental | Nursing &<br>Midwifery | Health & Social<br>Care<br>Professionals | Management &<br>Administrative | General<br>Support | Patient & Client<br>Care | Certified<br>absence | Self-<br>certified<br>absence | Non<br>Covid-19<br>absence | Covid-19<br>absence | Total<br>absence<br>rate |
|----------------------------------------------------------|---------------------|------------------------|------------------------------------------|--------------------------------|--------------------|--------------------------|----------------------|-------------------------------|----------------------------|---------------------|--------------------------|
| CHO 5                                                    | 0.0%                | 8.1%                   | 11.2%                                    | 3.5%                           | 3.7%               | 7.5%                     | 6.6%                 | 0.6%                          | 7.2%                       | 0.5%                | 7.7%                     |
| Section 38 Voluntary Agencies                            | 0.0%                | 8.1%                   | 11.2%                                    | 3.5%                           | 3.7%               | 7.5%                     | 6.6%                 | 0.6%                          | 7.2%                       | 0.5%                | 7.7%                     |
| Aurora                                                   |                     | 12.0%                  | 14.0%                                    | 1.4%                           | 0.0%               | 10.5%                    | 9.5%                 | 0.5%                          | 10.0%                      | 0.2%                | 10.2%                    |
| Bros. of Charity, Waterford                              | 0.0%                | 8.8%                   | 11.5%                                    | 4.6%                           | 10.0%              | 6.5%                     | 5.7%                 | 0.7%                          | 6.5%                       | 0.7%                | 7.2%                     |
| Carriglea Cairde Services                                |                     | 3.1%                   | 5.9%                                     | 2.9%                           | 0.0%               | 7.3%                     | 5.7%                 | 0.2%                          | 5.8%                       | 0.1%                | 5.9%                     |

# Non Covid-19 & Covid-19 Absence