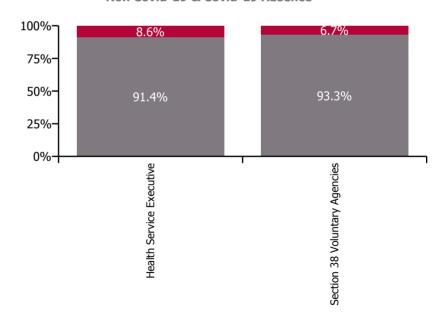

### % of Absence Non Covid-19 / Covid-19

May 2023

| Health Service Absence Rate - by<br>Care Group: May 2023 | Medical &<br>Dental | Nursing &<br>Midwifery | Health & Social<br>Care<br>Professionals | Management &<br>Administrative | General<br>Support | Patient & Client<br>Care | Certified absence | Self-<br>certified<br>absence | Non<br>Covid-19<br>absence | Covid-19<br>absence | Total<br>absence<br>rate |
|----------------------------------------------------------|---------------------|------------------------|------------------------------------------|--------------------------------|--------------------|--------------------------|-------------------|-------------------------------|----------------------------|---------------------|--------------------------|
| CHO 5                                                    | 2.6%                | 7.2%                   | 6.2%                                     | 4.3%                           | 7.0%               | 7.8%                     | 5.6%              | 0.6%                          | 6.1%                       | 0.5%                | 6.6%                     |
| Health Service Executive                                 | 2.6%                | 7.1%                   | 4.9%                                     | 4.4%                           | 7.2%               | 8.1%                     | 5.2%              | 0.5%                          | 5.8%                       | 0.5%                | 6.3%                     |
| Community Health & Wellbeing                             |                     | 3.2%                   | 1.7%                                     | 6.7%                           |                    | 5.8%                     | 5.6%              | 0.3%                          | 5.9%                       | 0.0%                | 5.9%                     |
| Mental Health                                            | 3.2%                | 6.7%                   | 4.4%                                     | 4.2%                           | 6.6%               | 3.3%                     | 4.5%              | 0.6%                          | 5.1%                       | 0.6%                | 5.7%                     |
| Primary Care                                             | 2.4%                | 7.8%                   | 5.5%                                     | 5.1%                           | 2.6%               | 7.0%                     | 5.2%              | 0.3%                          | 5.5%                       | 0.4%                | 5.9%                     |
| Disabilities                                             | 0.0%                | 4.2%                   | 6.5%                                     | 4.0%                           | 0.0%               | 7.4%                     | 4.9%              | 0.7%                          | 5.7%                       | 0.0%                | 5.7%                     |
| Older People                                             | 1.9%                | 7.9%                   | 0.4%                                     | 3.7%                           | 10.1%              | 9.6%                     | 6.5%              | 0.7%                          | 7.2%                       | 0.8%                | 8.0%                     |
| CHO Operations                                           |                     |                        | 1.1%                                     | 2.5%                           | 0.0%               |                          | 1.8%              | 0.3%                          | 2.1%                       | 0.2%                | 2.2%                     |
| Section 38 Voluntary Agencies                            | 0.0%                | 8.1%                   | 11.2%                                    | 3.5%                           | 3.7%               | 7.5%                     | 6.6%              | 0.6%                          | 7.2%                       | 0.5%                | 7.7%                     |