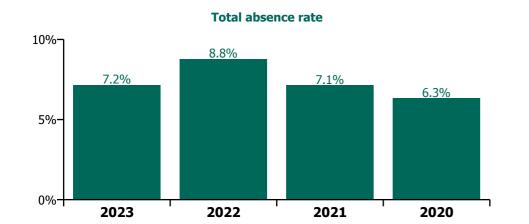

# CHO 5 by Staff Category

| Year/ month | Medical &<br>Dental | Nursing &<br>Midwifery | Health & Social<br>Care<br>Professionals | Management &<br>Administrative | General<br>Support | Patient & Client<br>Care | Certified<br>absence | Self-<br>certified<br>absence | Non<br>Covid-19<br>absence | Covid-19<br>absence | Total absence rate |
|-------------|---------------------|------------------------|------------------------------------------|--------------------------------|--------------------|--------------------------|----------------------|-------------------------------|----------------------------|---------------------|--------------------|
| 2023        | 3.3%                | 7.9%                   | 5.8%                                     | 5.3%                           | 8.5%               | 8.0%                     | 5.9%                 | 0.6%                          | 6.5%                       | 0.7%                | 7.2%               |
| May 2023    | 2.6%                | 7.2%                   | 6.2%                                     | 4.3%                           | 7.0%               | 7.8%                     | 5.6%                 | 0.6%                          | 6.1%                       | 0.5%                | 6.6%               |
| Apr 2023    | 3.2%                | 7.3%                   | 5.6%                                     | 4.8%                           | 6.7%               | 7.3%                     | 5.4%                 | 0.6%                          | 6.0%                       | 0.6%                | 6.6%               |
| Mar 2023    | 3.5%                | 7.6%                   | 5.7%                                     | 5.8%                           | 9.1%               | 8.0%                     | 5.9%                 | 0.6%                          | 6.5%                       | 0.6%                | 7.1%               |
| Feb 2023    | 3.3%                | 7.5%                   | 5.2%                                     | 5.4%                           | 9.7%               | 8.0%                     | 6.0%                 | 0.5%                          | 6.5%                       | 0.6%                | 7.1%               |
| Jan 2023    | 3.7%                | 9.6%                   | 6.3%                                     | 6.3%                           | 10.0%              | 9.0%                     | 6.6%                 | 0.7%                          | 7.3%                       | 1.0%                | 8.3%               |
| 2022        | 4.5%                | 9.5%                   | 8.0%                                     | 6.0%                           | 9.1%               | 9.9%                     | 5.7%                 | 0.6%                          | 6.3%                       | 2.4%                | 8.8%               |
| Dec 2022    | 6.6%                | 10.0%                  | 8.1%                                     | 7.5%                           | 9.5%               | 11.2%                    | 7.0%                 | 0.9%                          | 8.0%                       | 1.7%                | 9.7%               |
| Nov 2022    | 5.1%                | 7.9%                   | 6.3%                                     | 4.6%                           | 7.4%               | 8.6%                     | 5.7%                 | 0.7%                          | 6.4%                       | 0.9%                | 7.3%               |
| Oct 2022    | 5.0%                | 8.3%                   | 6.8%                                     | 4.4%                           | 7.7%               | 8.9%                     | 5.9%                 | 0.6%                          | 6.5%                       | 1.2%                | 7.7%               |
| Sep 2022    | 3.4%                | 8.4%                   | 6.9%                                     | 3.8%                           | 8.7%               | 8.5%                     | 5.7%                 | 0.7%                          | 6.4%                       | 1.1%                | 7.5%               |
| Aug 2022    | 3.8%                | 8.3%                   | 7.2%                                     | 4.7%                           | 7.9%               | 8.6%                     | 6.0%                 | 0.5%                          | 6.6%                       | 1.0%                | 7.6%               |
| Jul 2022    | 4.5%                | 9.9%                   | 9.0%                                     | 6.0%                           | 9.7%               | 10.4%                    | 6.3%                 | 0.6%                          | 6.8%                       | 2.5%                | 9.3%               |
| Jun 2022    | 4.9%                | 9.2%                   | 8.6%                                     | 5.8%                           | 7.5%               | 9.3%                     | 5.6%                 | 0.6%                          | 6.2%                       | 2.3%                | 8.5%               |
| May 2022    | 3.0%                | 7.9%                   | 6.5%                                     | 4.5%                           | 7.9%               | 8.0%                     | 5.3%                 | 0.5%                          | 5.8%                       | 1.4%                | 7.2%               |
| Apr 2022    | 3.2%                | 9.7%                   | 7.9%                                     | 6.8%                           | 10.4%              | 9.9%                     | 5.6%                 | 0.5%                          | 6.1%                       | 2.9%                | 9.0%               |
| Mar 2022    | 5.4%                | 12.7%                  | 11.4%                                    | 9.8%                           | 12.3%              | 12.0%                    | 5.7%                 | 0.6%                          | 6.4%                       | 5.3%                | 11.6%              |
| Feb 2022    | 3.5%                | 10.0%                  | 8.1%                                     | 6.7%                           | 8.5%               | 9.0%                     | 5.2%                 | 0.5%                          | 5.7%                       | 3.0%                | 8.7%               |
| Jan 2022    | 5.2%                | 11.7%                  | 9.5%                                     | 7.8%                           | 11.9%              | 13.3%                    | 5.1%                 | 0.4%                          | 5.5%                       | 5.8%                | 11.3%              |
| 2021        | 3.2%                | 8.0%                   | 6.0%                                     | 5.1%                           | 6.7%               | 8.0%                     | 4.9%                 | 0.5%                          | 5.4%                       | 1.8%                | 7.1%               |
| Dec 2021    | 4.2%                | 11.1%                  | 9.0%                                     | 6.9%                           | 9.7%               | 10.2%                    | 6.1%                 | 0.6%                          | 6.7%                       | 3.0%                | 9.7%               |
| Nov 2021    | 5.2%                | 10.2%                  | 7.7%                                     | 5.6%                           | 9.2%               | 9.1%                     | 5.5%                 | 0.7%                          | 6.2%                       | 2.5%                | 8.7%               |
| Oct 2021    | 3.8%                | 8.5%                   | 6.1%                                     | 4.8%                           | 7.4%               | 7.8%                     | 5.1%                 | 0.6%                          | 5.7%                       | 1.6%                | 7.3%               |
| Sep 2021    | 2.8%                | 7.6%                   | 6.0%                                     | 4.1%                           | 6.2%               | 7.4%                     | 4.9%                 | 0.6%                          | 5.5%                       | 1.2%                | 6.7%               |
| Aug 2021    | 3.2%                | 7.8%                   | 4.6%                                     | 4.7%                           | 5.6%               | 7.2%                     | 5.0%                 | 0.5%                          | 5.5%                       | 1.0%                | 6.6%               |
| Jul 2021    | 2.7%                | 6.9%                   | 3.9%                                     | 4.7%                           | 7.2%               | 6.5%                     | 4.6%                 | 0.4%                          | 5.0%                       | 0.9%                | 5.9%               |

# **Total absence rate**