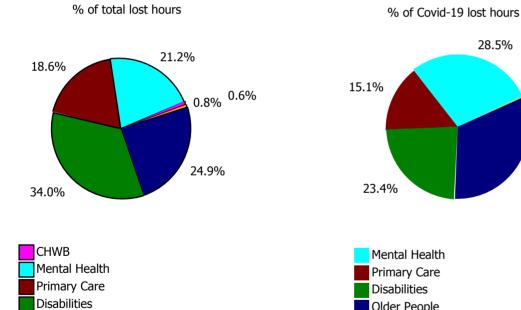

| Health Service Absence Rate - by Care<br>Group: May 2023 | Certified<br>absence | Self-<br>certified<br>absence | Non<br>Covid-19<br>absence | Covid-19<br>absence | Total<br>absence<br>rate | % Non<br>Covid-19<br>absence | %<br>Covid-19<br>absence |
|----------------------------------------------------------|----------------------|-------------------------------|----------------------------|---------------------|--------------------------|------------------------------|--------------------------|
| CHO 5                                                    | 5.6%                 | 0.6%                          | 6.1%                       | 0.5%                | 6.6%                     | 91.9%                        | 8.1%                     |
| Community Health & Wellbeing                             | 5.6%                 | 0.3%                          | 5.9%                       | 0.0%                | 5.9%                     | 100.0%                       | 0.0%                     |
| Mental Health                                            | 4.5%                 | 0.6%                          | 5.1%                       | 0.6%                | 5.7%                     | 89.1%                        | 10.9%                    |
| Primary Care                                             | 5.2%                 | 0.3%                          | 5.5%                       | 0.4%                | 5.9%                     | 93.4%                        | 6.6%                     |
| Disabilities                                             | 6.2%                 | 0.6%                          | 6.8%                       | 0.4%                | 7.2%                     | 94.4%                        | 5.6%                     |
| Older People                                             | 6.5%                 | 0.7%                          | 7.2%                       | 0.8%                | 8.0%                     | 89.4%                        | 10.6%                    |
| CHO Operations                                           | 1.8%                 | 0.3%                          | 2.1%                       | 0.2%                | 2.2%                     | 92.9%                        | 7.1%                     |