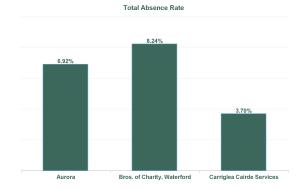

| Health Service Absence Rate -<br>by Care Group : May 2024 | Certified absence | Self-<br>certified<br>absence | Non<br>Covid-19<br>absence | Covid-19<br>absence | Total<br>absence<br>rate | Medical &<br>Dental | Nursing &<br>Midwifery |
|-----------------------------------------------------------|-------------------|-------------------------------|----------------------------|---------------------|--------------------------|---------------------|------------------------|
| Total                                                     | 6.28%             | 0.69%                         | 6.97%                      | 0.28%               | 7.26%                    | 7.55%               | 7.9                    |
| Aurora                                                    | 6.58%             | 0.33%                         | 6.92%                      | 0.00%               | 6.92%                    |                     | 8.1                    |
| Bros. of Charity, Waterford                               | 6.93%             | 0.89%                         | 7.83%                      | 0.41%               | 8.24%                    | 7.55%               | 9.7                    |
| Carriglea Cairde Services                                 | 3.18%             | 0.37%                         | 3.54%                      | 0.16%               | 3.70%                    |                     | 3.4                    |
| Section 38 Voluntary Agencies                             | 6.28%             | 0.69%                         | 6.97%                      | 0.28%               | 7.26%                    | 7.55%               | 7.9                    |