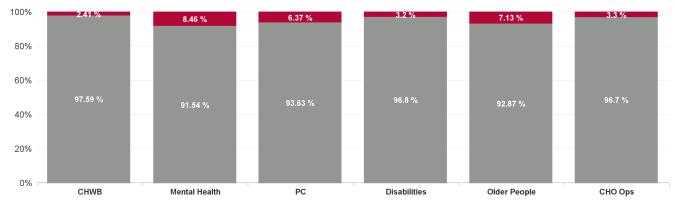

| Health Service Absence Rate<br>- by Care Group: May 2024 | Certified<br>absence | Self- certified<br>absence | Non Covid-19<br>absence | Covid-19<br>absence | Total absence<br>rate | % Non<br>Covid-19<br>absence | % Covid-19<br>absence |
|----------------------------------------------------------|----------------------|----------------------------|-------------------------|---------------------|-----------------------|------------------------------|-----------------------|
| CHO 5                                                    | 6.16%                | 0.53%                      | 6.69%                   | 0.42%               | 7.11%                 | 94.13%                       | 5.87%                 |
| Community Health & Wellbeing                             | 11.94%               | 0.32%                      | 12.26%                  | 0.30%               | 12.56%                | 97.59%                       | 2.41%                 |
| Primary Care                                             | 6.08%                | 0.41%                      | 6.49%                   | 0.44%               | 6.93%                 | 93.63%                       | 6.37%                 |
| Disabilities                                             | 6.23%                | 0.60%                      | 6.83%                   | 0.23%               | 7.06%                 | 96.80%                       | 3.20%                 |
| Mental Health                                            | 4.97%                | 0.41%                      | 5.37%                   | 0.50%               | 5.87%                 | 91.54%                       | 8.46%                 |
| Older People                                             | 7.31%                | 0.72%                      | 8.03%                   | 0.62%               | 8.65%                 | 92.87%                       | 7.13%                 |
| CHO Operations                                           | 6.78%                | 0.29%                      | 7.07%                   | 0.24%               | 7.31%                 | 96.70%                       | 3.30%                 |
| Community Services                                       | 6.16%                | 0.53%                      | 6.69%                   | 0.42%               | 7.11%                 | 94.13%                       | 5.87%                 |

#### % of Absence Non Covid-19 / Covid-19

| Health Service Absence Rate -<br>by Admin : May 2024 | Certified<br>absence | Self-<br>certified<br>absence | Non<br>Covid-19<br>absence | Covid-19<br>absence | Total<br>absence<br>rate | Medical &<br>Dental | Nursing &<br>Midwifery | Health &<br>Social Care<br>Professionals | Management &<br>Administrative | General<br>Support | Patient &<br>Client Care |
|------------------------------------------------------|----------------------|-------------------------------|----------------------------|---------------------|--------------------------|---------------------|------------------------|------------------------------------------|--------------------------------|--------------------|--------------------------|
| Total                                                | 6.16%                | 0.53%                         | 6.69%                      | 0.42%               | 7.11%                    | 2.70%               | 7.53%                  | 6.34%                                    | 6.43%                          | 7.32%              | 7.79                     |
| Community Health & Wellbeing                         | 11.94%               | 0.32%                         | 12.26%                     | 0.30%               | 12.56%                   |                     | 6.37%                  | 47.83%                                   | 4.57%                          |                    | 17.249                   |
| Primary Care                                         | 6.08%                | 0.41%                         | 6.49%                      | 0.44%               | 6.93%                    | 4.07%               | 8.57%                  | 6.28%                                    | 7.40%                          | 1.99%              | 5.279                    |
| Disabilities                                         | 6.06%                | 0.32%                         | 6.38%                      | 0.04%               | 6.42%                    | 0.00%               | 7.44%                  | 6.12%                                    | 5.76%                          |                    | 6.20%                    |
| Mental Health                                        | 4.97%                | 0.41%                         | 5.37%                      | 0.50%               | 5.87%                    | 1.71%               | 6.18%                  | 3.59%                                    | 6.32%                          | 7.22%              | 6.94%                    |
| Older People                                         | 7.31%                | 0.72%                         | 8.03%                      | 0.62%               | 8.65%                    | 0.00%               | 8.65%                  | 2.43%                                    | 5.23%                          | 10.36%             | 9.919                    |
| CHO Operations                                       | 6.78%                | 0.29%                         | 7.07%                      | 0.24%               | 7.31%                    |                     | 0.00%                  | 10.74%                                   | 6.75%                          | 18.52%             |                          |
| Health Service Executive                             | 6.12%                | 0.48%                         | 6.60%                      | 0.46%               | 7.06%                    | 2.69%               | 7.50%                  | 5.54%                                    | 6.56%                          | 7.56%              | 8.61%                    |
| Section 38 Voluntary Agencies                        | 6.28%                | 0.69%                         | 6.97%                      | 0.28%               | 7.26%                    | 7.55%               | 7.93%                  | 9.40%                                    | 5.48%                          | 3.02%              | 7.01%                    |