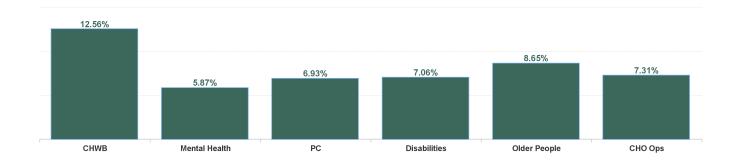

| Health Service Absence Rate<br>- by Care Group: May 2024 | Certified<br>absence | Self- certified<br>absence | Non Covid-19<br>absence | Covid-19<br>absence | Total absence<br>rate | % Non<br>Covid-19<br>absence | % Covid-19<br>absence |
|----------------------------------------------------------|----------------------|----------------------------|-------------------------|---------------------|-----------------------|------------------------------|-----------------------|
| CHO 5                                                    | 6.16%                | 0.53%                      | 6.69%                   | 0.42%               | 7.11%                 | 94.13%                       | 5.87%                 |
| Community Health & Wellbeing                             | 11.94%               | 0.32%                      | 12.26%                  | 0.30%               | 12.56%                | 97.59%                       | 2.41%                 |
| Primary Care                                             | 6.08%                | 0.41%                      | 6.49%                   | 0.44%               | 6.93%                 | 93.63%                       | 6.37%                 |
| Disabilities                                             | 6.23%                | 0.60%                      | 6.83%                   | 0.23%               | 7.06%                 | 96.80%                       | 3.20%                 |
| Mental Health                                            | 4.97%                | 0.41%                      | 5.37%                   | 0.50%               | 5.87%                 | 91.54%                       | 8.46%                 |
| Older People                                             | 7.31%                | 0.72%                      | 8.03%                   | 0.62%               | 8.65%                 | 92.87%                       | 7.13%                 |
| CHO Operations                                           | 6.78%                | 0.29%                      | 7.07%                   | 0.24%               | 7.31%                 | 96.70%                       | 3.30%                 |
| Community Services                                       | 6.16%                | 0.53%                      | 6.69%                   | 0.42%               | 7.11%                 | 94.13%                       | 5.87%                 |