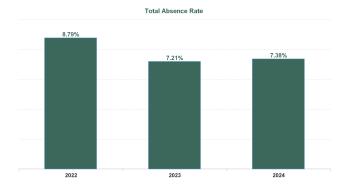

| Year / Month         | Certified absence | Self-<br>certified<br>absence | Total<br>absence<br>rate | Non<br>Covid-19<br>absence | Covid-19<br>Absence | СНШВ   | Mental Health         | PC             | Disabilities   | Older People   | CHO Ops |
|----------------------|-------------------|-------------------------------|--------------------------|----------------------------|---------------------|--------|-----------------------|----------------|----------------|----------------|---------|
| May 2024             | 6.16%             | 0.53%                         | 7.11%                    | 6.69%                      | 0.42%               | 12.56% | 5.87%                 | 6.93%          | 7.06%          | 8.65%          | 7.31%   |
| Apr 2024             | 5.94%             | 0.56%                         | 6.90%                    | 6.50%                      | 0.40%               | 6.76%  | 6.33%                 | 6.65%          | 6.70%          | 8.38%          | 4.73%   |
| Mar 2024             | 6.50%             | 0.60%                         | 7.47%                    | 7.09%                      | 0.37%               | 5.75%  | 6.45%                 | 7.23%          | 7.26%          | 9.35%          | 6.96%   |
| Feb 2024             | 5.93%             | 0.57%                         | 6.99%                    | 6.50%                      | 0.49%               | 6.23%  | 6.59%                 | 6.70%          | 6.47%          | 8.66%          | 7.10%   |
| Jan 2024             | 6.63%             | 0.74%                         | 8.37%                    | 7.36%                      | 1.01%               | 5.55%  | 8.52%                 | 8.40%          | 7.24%          | 10.33%         | 4.64%   |
| 2024                 | 6.24%             | 0.60%                         | 7.38%                    | 6.84%                      | 0.54%               | 7.40%  | 6.78%                 | 7.20%          | 6.94%          | 9.09%          | 6.12%   |
| Dec 2023             | 6.48%             | 0.69%                         | 8.12%                    | 7.18%                      | 0.94%               | 9.94%  | 8.54%                 | 8.39%          | 7.10%          | 9.15%          | 4.69%   |
| Nov 2023             | 5.68%             | 0.64%                         | 6.82%                    | 6.31%                      | 0.51%               | 5.95%  | 6.61%                 | 6.34%          | 6.52%          | 8.35%          | 3.61%   |
| Oct 2023             | 5.81%             | 0.58%                         | 7.29%                    | 6.40%                      | 0.89%               | 7.79%  | 7.21%                 | 6.50%          | 6.79%          | 9.13%          | 4.20%   |
| Sep 2023             | 5.83%             | 0.61%                         | 7.52%                    | 6.44%                      | 1.08%               | 11.73% | 6.63%                 | 6.07%          | 7.88%          | 9.34%          | 6.64%   |
| Aug 2023             | 6.17%             | 0.57%                         | 7.74%                    | 6.74%                      | 1.00%               | 9.37%  | 6.71%                 | 6.48%          | 8.43%          | 9.29%          | 4.80%   |
| Jul 2023             | 5.30%             | 0.65%                         | 6.50%                    | 5.95%                      | 0.55%               | 8.48%  | 5.77%                 | 5.94%          | 6.89%          | 7.51%          | 1.85%   |
| Jun 2023             | 5.72%             | 0.56%                         | 6.70%                    | 6.29%                      | 0.42%               | 8.22%  | 5.82%                 | 5.95%          | 7.71%          | 7.20%          | 0.99%   |
| May 2023             | 5.56%             | 0.56%                         | 6.65%                    | 6.11%                      | 0.54%               | 5.90%  | 5.72%                 | 5.91%          | 7.23%          | 8.00%          | 2.23%   |
| Apr 2023             | 5.44%             | 0.57%                         | 6.60%                    | 6.01%                      | 0.59%               | 8.48%  | 5.76%                 | 5.93%          | 7.22%          | 7.51%          | 1.85%   |
| Mar 2023             | 5.93%             | 0.61%                         | 7.13%                    | 6.54%                      | 0.59%               | 8.55%  | 6.39%                 | 5.94%          | 7.65%          | 8.58%          | 4.90%   |
| Feb 2023             | 5.99%             | 0.51%                         | 7.07%                    | 6.49%                      | 0.57%               | 8.98%  | 6.84%                 | 5.01%          | 7.48%          | 8.80%          | 4.92%   |
| Jan 2023             | 6.64%             | 0.67%                         | 8.30%                    | 7.31%                      | 1.00%               | 8.24%  | 8.48%                 | 6.38%          | 8.30%          | 10.18%         | 6.55%   |
| 2023                 | 5.88%             | 0.60%                         | 7.21%                    | 6.48%                      | 0.72%               | 8.40%  | 6.71%                 | 6.23%          | 7.43%          | 8.60%          | 3.97%   |
| Dec 2022             | 7.05%             | 0.91%                         | 9.68%                    | 7.96%                      | 1.72%               | 8.62%  | 9.30%                 | 7.77%          | 9.88%          | 11.79%         | 7.72%   |
| Nov 2022             | 5.72%             | 0.69%                         | 7.33%                    | 6.40%                      | 0.93%               | 2.17%  | 6.96%                 | 5.86%          | 7.89%          | 9.03%          | 2.86%   |
| Oct 2022             | 5.85%             | 0.64%                         | 7.66%                    | 6.49%                      | 1.17%               | 2.89%  | 7.44%                 | 6.09%          | 8.35%          | 8.96%          | 1.56%   |
| Sep 2022             | 5.70%             | 0.70%                         | 7.47%                    | 6.40%                      | 1.07%               | 7.25%  | 7.38%                 | 5.95%          | 8.29%          | 8.29%          | 2.21%   |
| Aug 2022             | 6.03%             | 0.53%                         | 7.60%                    | 6.56%                      | 1.05%               | 3.10%  | 6.90%                 | 6.96%          | 8.67%          | 7.93%          | 1.02%   |
| Jul 2022             | 6.28%             | 0.56%                         | 9.31%                    | 6.84%                      | 2.47%               | 5.41%  | 8.12%                 | 8.24%          | 9.80%          | 11.24%         | 4.49%   |
| Jun 2022             | 5.64%             | 0.56%                         | 8.49%                    | 6.20%                      | 2.29%               | 8.03%  | 7.25%                 | 7.76%          | 8.62%          | 10.91%         | 1.29%   |
| May 2022             | 5.25%             | 0.52%                         | 7.18%                    | 5.77%                      | 1.41%               | 5.49%  | 6.02%                 | 6.03%          | 7.88%          | 9.06%          | 1.66%   |
| Apr 2022             | 5.58%             | 0.53%                         | 9.00%                    | 6.10%                      | 2.90%               | 6.42%  | 7.19%                 | 7.89%          | 9.49%          | 11.88%         | 2.03%   |
| Mar 2022             | 5.75%             | 0.60%                         | 11.65%                   | 6.35%                      | 5.29%               | 10.97% | 10.91%                | 11.30%         | 11.57%         | 13.07%         |         |
| Feb 2022             | 5.16%             | 0.55%                         | 8.69%                    | 5.71%                      | 2.99%               | 6.66%  | 7.69%                 | 7.59%          | 9.02%          | 10.64%         |         |
| Jan 2022             | 5.07%             | 0.41%                         | 11.30%                   | 5.49%                      | 5.81%               | 6.99%  | 9.88%                 | 9.81%          | 12.28%         | 13.05%         |         |
| 2022                 | 5.75%             | 0.60%                         | 8.79%                    | 6.35%                      | 2.44%               | 6.24%  | 7.92%                 | 7.62%          | 9.32%          | 10.50%         | 2.91%   |
| Dec 2021             | 6.10%             | 0.61%                         | 9.73%                    | 6.71%                      | 3.01%               | 9.19%  | 9.06%                 | 9.36%          | 9.23%          | 11.59%         |         |
| Nov 2021             | 5.55%             | 0.65%                         | 8.70%                    | 6.20%                      | 2.50%               | 12.69% | 8.40%                 | 8.07%          | 8.22%          | 10.38%         |         |
| Oct 2021             | 5.09%             | 0.61%                         | 7.30%                    | 5.70%                      | 1.60%               | 18.42% | 7.45%                 | 5.79%          | 6.68%          | 9.20%          |         |
| Sep 2021             | 4.89%             | 0.57%                         | 6.65%                    | 5.47%                      | 1.18%               | 16.63% | 6.59%                 | 5.50%          | 5.96%          | 8.83%          |         |
| Aug 2021             | 5.05%             | 0.48%                         | 6.56%                    | 5.53%                      | 1.03%               | 19.76% | 6.34%                 | 5.38%          | 6.41%          | 7.92%          |         |
| Jul 2021             | 4.80%             | 0.44%                         | 6.03%                    | 5.25%                      | 0.78%               | 21.50% | 5.63%                 | 4.82%          | 5.80%          | 7.77%          |         |
| Jun 2021             | 4.54%             | 0.49%                         | 5.78%                    | 5.03%<br>4.68%             | 0.75%               | 20.24% | 4.97%<br>4.65%        | 5.46%<br>4.93% | 5.26%<br>4.84% | 7.57%<br>7.21% |         |
| May 2021             | 4.33%             | 0.35%                         | 5.36%                    | 4.68%                      | 0.69%               |        |                       | 4.93%          | 4.84%<br>5.29% | 7.21%          |         |
| Apr 2021<br>Mar 2021 | 4.20%             | 0.39%                         | 5.35%                    | 4.60%                      | 0.75%               | 17.15% | 4.13%<br>4.63%        | 4.65%<br>5.02% | 6.38%          | 7.37%          |         |
| Mar 2021<br>Feb 2021 |                   | 0.49%                         |                          |                            | 2.45%               |        | 4.63%<br>5.28%        | 5.02%          | 6.38%<br>8.99% | 10.40%         |         |
| Jan 2021             | 4.67%             | 0.54%                         | 7.66%                    | 5.21%                      | 5.38%               | 9.37%  | 9.16%                 | 7.56%          | 11.27%         | 10.40%         |         |
| Jan 2021<br>2021     | 4.90%             | 0.27%                         | 7.14%                    | 5.16%                      | 1.76%               | 15.22% | 9.16%<br><b>6.35%</b> | 6.06%          | 7.01%          | 9.19%          |         |
| ZUZ1                 | 4.88%             | 0.49%                         | 7.14%                    | 5.38%                      | 1.76%               | 15.22% | 6.35%                 | 6.06%          | 7.01%          | 9.19%          |         |