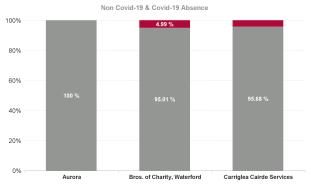

| Health Service Absence Rate -<br>by Care Group : May 2024 | Certified absence | Self-<br>certified<br>absence | Non<br>Covid-19<br>absence | Covid-19<br>absence | Total<br>absence<br>rate | Medical &<br>Dental | Nursing &<br>Midwifery |
|-----------------------------------------------------------|-------------------|-------------------------------|----------------------------|---------------------|--------------------------|---------------------|------------------------|
| Total                                                     | 6.28%             | 0.69%                         | 6.97%                      | 0.28%               | 7.26%                    | 7.55%               | 7.9                    |
| Aurora                                                    | 6.58%             | 0.33%                         | 6.92%                      | 0.00%               | 6.92%                    |                     | 8.1                    |
| Bros. of Charity, Waterford                               | 6.93%             | 0.89%                         | 7.83%                      | 0.41%               | 8.24%                    | 7.55%               | 9.7                    |
| Carriglea Cairde Services                                 | 3.18%             | 0.37%                         | 3.54%                      | 0.16%               | 3.70%                    |                     | 3.4                    |
| Section 38 Voluntary Agencies                             | 6.28%             | 0.69%                         | 6.97%                      | 0.28%               | 7.26%                    | 7.55%               | 7.9                    |