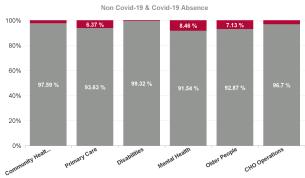

| Health Service Absence Rate<br>- by Care Group: May 2024 | Certified<br>absence | Self- certified<br>absence | Non Covid-19<br>absence | Covid-19<br>absence | Total absence<br>rate | % Non<br>Covid-19<br>absence | % Covid-19<br>absence |
|----------------------------------------------------------|----------------------|----------------------------|-------------------------|---------------------|-----------------------|------------------------------|-----------------------|
| CHO 5                                                    | 6.16%                | 0.53%                      | 6.69%                   | 0.42%               | 7.11%                 | 94.13%                       | 5.87%                 |
| Community Health & Wellbeing                             | 11.94%               | 0.32%                      | 12.26%                  | 0.30%               | 12.56%                | 97.59%                       | 2.41%                 |
| Primary Care                                             | 6.08%                | 0.41%                      | 6.49%                   | 0.44%               | 6.93%                 | 93.63%                       | 6.37%                 |
| Disabilities                                             | 6.23%                | 0.60%                      | 6.83%                   | 0.23%               | 7.06%                 | 96.80%                       | 3.20%                 |
| Mental Health                                            | 4.97%                | 0.41%                      | 5.37%                   | 0.50%               | 5.87%                 | 91.54%                       | 8.46%                 |
| Older People                                             | 7.31%                | 0.72%                      | 8.03%                   | 0.62%               | 8.65%                 | 92.87%                       | 7.13%                 |
| CHO Operations                                           | 6.78%                | 0.29%                      | 7.07%                   | 0.24%               | 7.31%                 | 96.70%                       | 3.30%                 |
| Community Services                                       | 6.16%                | 0.53%                      | 6.69%                   | 0.42%               | 7.11%                 | 94.13%                       | 5.87%                 |