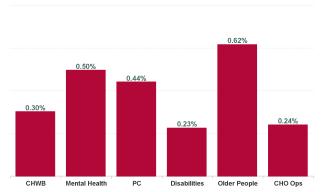

| Health Service Absence Rate<br>- by Care Group: May 2024 | Certified<br>absence | Self- certified<br>absence | Non Covid-19<br>absence | Covid-19<br>absence | Total absence<br>rate | % Non<br>Covid-19<br>absence | % Covid-19<br>absence |
|----------------------------------------------------------|----------------------|----------------------------|-------------------------|---------------------|-----------------------|------------------------------|-----------------------|
| CHO 5                                                    | 6.16%                | 0.53%                      | 6.69%                   | 0.42%               | 7.11%                 | 94.13%                       | 5.87%                 |
| Community Health & Wellbeing                             | 11.94%               | 0.32%                      | 12.26%                  | 0.30%               | 12.56%                | 97.59%                       | 2.41%                 |
| Primary Care                                             | 6.08%                | 0.41%                      | 6.49%                   | 0.44%               | 6.93%                 | 93.63%                       | 6.37%                 |
| Disabilities                                             | 6.23%                | 0.60%                      | 6.83%                   | 0.23%               | 7.06%                 | 96.80%                       | 3.20%                 |
| Mental Health                                            | 4.97%                | 0.41%                      | 5.37%                   | 0.50%               | 5.87%                 | 91.54%                       | 8.46%                 |
| Older People                                             | 7.31%                | 0.72%                      | 8.03%                   | 0.62%               | 8.65%                 | 92.87%                       | 7.13%                 |
| CHO Operations                                           | 6.78%                | 0.29%                      | 7.07%                   | 0.24%               | 7.31%                 | 96.70%                       | 3.30%                 |
| Community Services                                       | 6.16%                | 0.53%                      | 6.69%                   | 0.42%               | 7.11%                 | 94.13%                       | 5.87%                 |