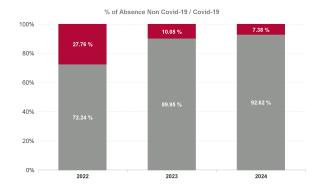

| Year /<br>Month | Certified absence | Self-<br>certified<br>absence | Non<br>Covid-19<br>absence | Covid-19<br>absence | Total<br>absence<br>rate | Medical &<br>Dental | Nursing &<br>Midwifery | Health &<br>Social Care<br>Professionals | Management &<br>Administrative | General<br>Support | Patient &<br>Client Care |
|-----------------|-------------------|-------------------------------|----------------------------|---------------------|--------------------------|---------------------|------------------------|------------------------------------------|--------------------------------|--------------------|--------------------------|
| May 2024        | 6.16%             | 0.53%                         | 6.69%                      | 0.42%               | 7.11%                    | 2.70%               | 7.53%                  | 6.34%                                    | 6.43%                          | 7.32%              | 7.79%                    |
| Apr 2024        | 5.94%             | 0.56%                         | 6.50%                      | 0.40%               | 6.90%                    | 3.14%               | 7.43%                  | 6.07%                                    | 5.93%                          | 8.80%              | 7.22%                    |
| Mar 2024        | 6.50%             | 0.60%                         | 7.09%                      | 0.37%               | 7.47%                    | 2.62%               | 8.06%                  | 6.47%                                    | 6.96%                          | 8.71%              | 7.81%                    |
| Feb 2024        | 5.93%             | 0.57%                         | 6.50%                      | 0.49%               | 6.99%                    | 1.84%               | 7.79%                  | 5.94%                                    | 5.84%                          | 9.50%              | 7.29%                    |
| Jan 2024        | 6.63%             | 0.74%                         | 7.36%                      | 1.01%               | 8.37%                    | 3.09%               | 9.45%                  | 7.87%                                    | 6.99%                          | 10.26%             | 8.38%                    |
| 2024            | 6.24%             | 0.60%                         | 6.84%                      | 0.54%               | 7.38%                    | 2.68%               | 8.07%                  | 6.56%                                    | 6.43%                          | 8.93%              | 7.70%                    |
| Dec 2023        | 6.48%             | 0.69%                         | 7.18%                      | 0.94%               | 8.12%                    | 3.77%               | 8.83%                  | 8.39%                                    | 7.38%                          | 9.55%              | 7.79%                    |
| Nov 2023        | 5.68%             | 0.64%                         | 6.31%                      | 0.51%               | 6.82%                    | 3.05%               | 7.45%                  | 5.90%                                    | 5.50%                          | 9.74%              | 7.10%                    |
| Oct 2023        | 5.81%             | 0.58%                         | 6.40%                      | 0.89%               | 7.29%                    | 4.17%               | 8.13%                  | 5.98%                                    | 6.22%                          | 10.20%             | 7.30%                    |
| Sep 2023        | 5.83%             | 0.61%                         | 6.44%                      | 1.08%               | 7.52%                    | 2.85%               | 7.83%                  | 6.10%                                    | 6.70%                          | 10.44%             | 8.19%                    |
| Aug 2023        | 6.17%             | 0.57%                         | 6.74%                      | 1.00%               | 7.74%                    | 4.58%               | 8.14%                  | 7.38%                                    | 6.59%                          | 8.59%              | 8.22%                    |
| Jul 2023        | 5.30%             | 0.65%                         | 5.95%                      | 0.55%               | 6.50%                    | 3.29%               | 7.54%                  | 4.84%                                    | 4.66%                          | 6.48%              | 7.21%                    |
| Jun 2023        | 5.72%             | 0.56%                         | 6.29%                      | 0.42%               | 6.70%                    | 3.34%               | 6.97%                  | 6.64%                                    | 4.20%                          | 8.31%              | 7.54%                    |
| May 2023        | 5.56%             | 0.56%                         | 6.11%                      | 0.54%               | 6.65%                    | 2.62%               | 7.16%                  | 6.25%                                    | 4.26%                          | 7.00%              | 7.76%                    |
| Apr 2023        | 5.44%             | 0.57%                         | 6.01%                      | 0.59%               | 6.60%                    | 3.24%               | 7.34%                  | 5.59%                                    | 4.79%                          | 6.69%              | 7.33%                    |
| Mar 2023        | 5.93%             | 0.61%                         | 6.54%                      | 0.59%               | 7.13%                    | 3.51%               | 7.61%                  | 5.65%                                    | 5.80%                          | 9.13%              | 7.95%                    |
| Feb 2023        | 5.99%             | 0.51%                         | 6.49%                      | 0.57%               | 7.07%                    | 3.34%               | 7.53%                  | 5.21%                                    | 5.41%                          | 9.75%              | 7.98%                    |
| Jan 2023        | 6.64%             | 0.67%                         | 7.31%                      | 1.00%               | 8.30%                    | 3.74%               | 9.56%                  | 6.25%                                    | 6.27%                          | 10.03%             | 8.99%                    |
| 2023            | 5.88%             | 0.60%                         | 6.48%                      | 0.72%               | 7.21%                    | 3.46%               | 7.85%                  | 6.18%                                    | 5.65%                          | 8.83%              | 7.78%                    |
| Dec 2022        | 7.05%             | 0.91%                         | 7.96%                      | 1.72%               | 9.68%                    | 6.61%               | 9.98%                  | 8.05%                                    | 7.55%                          | 9.45%              | 11.20%                   |
| Nov 2022        | 5.72%             | 0.69%                         | 6.40%                      | 0.93%               | 7.33%                    | 5.14%               | 7.91%                  | 6.26%                                    | 4.62%                          | 7.38%              | 8.64%                    |
| Oct 2022        | 5.85%             | 0.64%                         | 6.49%                      | 1.17%               | 7.66%                    | 4.95%               | 8.31%                  | 6.79%                                    | 4.41%                          | 7.69%              | 8.94%                    |
| Sep 2022        | 5.70%             | 0.70%                         | 6.40%                      | 1.07%               | 7.47%                    | 3.39%               | 8.42%                  | 6.92%                                    | 3.81%                          | 8.67%              | 8.50%                    |
| Aug 2022        | 6.03%             | 0.53%                         | 6.56%                      | 1.05%               | 7.60%                    | 3.77%               | 8.28%                  | 7.23%                                    | 4.69%                          | 7.86%              | 8.62%                    |
| Jul 2022        | 6.28%             | 0.56%                         | 6.84%                      | 2.47%               | 9.31%                    | 4.54%               | 9.93%                  | 9.04%                                    | 6.04%                          | 9.69%              | 10.43%                   |
| Jun 2022        | 5.64%             | 0.56%                         | 6.20%                      | 2.29%               | 8.49%                    | 4.92%               | 9.22%                  | 8.58%                                    | 5.76%                          | 7.53%              | 9.30%                    |
| May 2022        | 5.25%             | 0.52%                         | 5.77%                      | 1.41%               | 7.18%                    | 2.98%               | 7.95%                  | 6.52%                                    | 4.47%                          | 7.86%              | 8.04%                    |
| Apr 2022        | 5.58%             | 0.53%                         | 6.10%                      | 2.90%               | 9.00%                    | 3.24%               | 9.70%                  | 7.89%                                    | 6.77%                          | 10.44%             | 9.91%                    |
| Mar 2022        | 5.75%             | 0.60%                         | 6.35%                      | 5.29%               | 11.65%                   | 5.36%               | 12.69%                 | 11.43%                                   | 9.76%                          | 12.27%             | 12.04%                   |
| Feb 2022        | 5.16%             | 0.55%                         | 5.71%                      | 2.99%               | 8.69%                    | 3.53%               | 10.00%                 | 8.11%                                    | 6.73%                          | 8.46%              | 9.05%                    |
| Jan 2022        | 5.07%             | 0.41%                         | 5.49%                      | 5.81%               | 11.30%                   | 5.16%               | 11.72%                 | 9.54%                                    | 7.85%                          | 11.95%             | 13.34%                   |
| 2022            | 5.75%             | 0.60%                         | 6.35%                      | 2.44%               | 8.79%                    | 4.46%               | 9.52%                  | 8.02%                                    | 6.00%                          | 9.10%              | 9.86%                    |
| Dec 2021        | 6.10%             | 0.61%                         | 6.71%                      | 3.01%               | 9.73%                    | 4.18%               | 11.14%                 | 9.00%                                    | 6.94%                          | 9.69%              | 10.23%                   |
| Nov 2021        | 5.55%             | 0.65%                         | 6.20%                      | 2.50%               | 8.70%                    | 5.25%               | 10.23%                 | 7.66%                                    | 5.63%                          | 9.22%              | 9.09%                    |
| Oct 2021        | 5.09%             | 0.61%                         | 5.70%                      | 1.60%               | 7.30%                    | 3.80%               | 8.53%                  | 6.15%                                    | 4.78%                          | 7.36%              | 7.77%                    |
| Sep 2021        | 4.89%             | 0.57%                         | 5.47%                      | 1.18%               | 6.65%                    | 2.76%               | 7.65%                  | 5.99%                                    | 4.09%                          | 6.19%              | 7.40%                    |
| Aug 2021        | 5.05%             | 0.48%                         | 5.53%                      | 1.03%               | 6.56%                    | 3.25%               | 7.80%                  | 4.56%                                    | 4.67%                          | 5.58%              | 7.23%                    |
| Jul 2021        | 4.80%             | 0.44%                         | 5.25%                      | 0.78%               | 6.03%                    | 2.67%               | 6.89%                  | 3.94%                                    | 4.68%                          | 7.18%              | 6.48%                    |
| Jun 2021        | 4.54%             | 0.49%                         | 5.03%                      | 0.75%               | 5.78%                    | 2.73%               | 6.56%                  | 4.61%                                    | 3.89%                          | 5.57%              | 6.54%                    |
| May 2021        | 4.33%             | 0.35%                         | 4.68%                      | 0.69%               | 5.36%                    | 3.44%               | 5.58%                  | 4.79%                                    | 3.76%                          | 4.84%              | 6.23%                    |
| Apr 2021        | 4.20%             | 0.39%                         | 4.60%                      | 0.75%               | 5.35%                    | 2.04%               | 5.54%                  | 4.91%                                    | 4.99%                          | 4.38%              | 6.05%                    |
| Mar 2021        | 4.47%             | 0.49%                         | 4.96%                      | 0.98%               | 5.95%                    | 2.72%               | 5.78%                  | 5.37%                                    | 5.23%                          | 5.27%              | 7.10%                    |
| Feb 2021        | 4.67%             | 0.54%                         | 5.21%                      | 2.45%               | 7.66%                    | 2.03%               | 8.38%                  | 6.42%                                    | 5.43%                          | 5.75%              | 9.26%                    |
| Jan 2021        | 4.90%             | 0.27%                         | 5.16%                      | 5.38%               | 10.54%                   | 3.55%               | 11.95%                 | 8.32%                                    | 6.74%                          | 9.32%              | 12.27%                   |
| 2021            | 4.88%             | 0.49%                         | 5.38%                      | 1.76%               | 7.14%                    | 3.21%               | 8.00%                  | 6.02%                                    | 5.08%                          | 6.74%              | 7.99%                    |