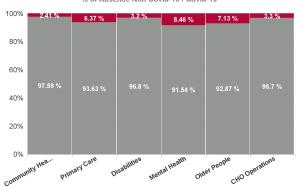

| Health Service Absence Rate<br>- by Care Group: May 2024 | Certified<br>absence | Self- certified<br>absence | Non Covid-19<br>absence | Covid-19<br>absence | Total absence<br>rate | % Non<br>Covid-19<br>absence | % Covid-19<br>absence |
|----------------------------------------------------------|----------------------|----------------------------|-------------------------|---------------------|-----------------------|------------------------------|-----------------------|
| CHO 5                                                    | 6.16%                | 0.53%                      | 6.69%                   | 0.42%               | 7.11%                 | 94.13%                       | 5.87%                 |
| Community Health & Wellbeing                             | 11.94%               | 0.32%                      | 12.26%                  | 0.30%               | 12.56%                | 97.59%                       | 2.41%                 |
| Primary Care                                             | 6.08%                | 0.41%                      | 6.49%                   | 0.44%               | 6.93%                 | 93.63%                       | 6.37%                 |
| Disabilities                                             | 6.23%                | 0.60%                      | 6.83%                   | 0.23%               | 7.06%                 | 96.80%                       | 3.20%                 |
| Mental Health                                            | 4.97%                | 0.41%                      | 5.37%                   | 0.50%               | 5.87%                 | 91.54%                       | 8.46%                 |
| Older People                                             | 7.31%                | 0.72%                      | 8.03%                   | 0.62%               | 8.65%                 | 92.87%                       | 7.13%                 |
| CHO Operations                                           | 6.78%                | 0.29%                      | 7.07%                   | 0.24%               | 7.31%                 | 96.70%                       | 3.30%                 |
| Community Services                                       | 6.16%                | 0.53%                      | 6.69%                   | 0.42%               | 7.11%                 | 94.13%                       | 5.87%                 |