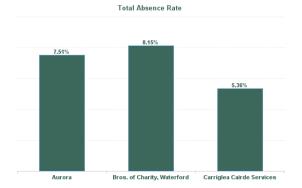

| Health Service Absence Rate -<br>by Care Group : Nov 2024 | Certified absence | Self-<br>certified<br>absence | Non<br>Covid-19<br>absence | Covid-19<br>absence | Total<br>absence<br>rate |
|-----------------------------------------------------------|-------------------|-------------------------------|----------------------------|---------------------|--------------------------|
| Total                                                     | 6.38%             | 0.83%                         | 7.21%                      | 0.43%               | 7.65%                    |
| Aurora                                                    | 6.71%             | 0.67%                         | 7.38%                      | 0.13%               | 7.51%                    |
| Bros. of Charity, Waterford                               | 6.76%             | 0.98%                         | 7.74%                      | 0.41%               | 8.15%                    |
| Carriglea Cairde Services                                 | 3.94%             | 0.36%                         | 4.31%                      | 1.06%               | 5.36%                    |
| Section 38 Voluntary Agencies                             | 6.38%             | 0.83%                         | 7.21%                      | 0.43%               | 7.65%                    |