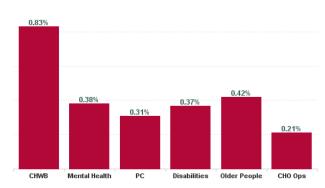

| Health Service Absence Rate<br>- by Care Group: Nov 2024 | Certified<br>absence | Self- certified<br>absence | Non Covid-19<br>absence | Covid-19<br>absence | Total absence<br>rate | % Non<br>Covid-19<br>absence | % Covid-19<br>absence |
|----------------------------------------------------------|----------------------|----------------------------|-------------------------|---------------------|-----------------------|------------------------------|-----------------------|
| CHO 5                                                    | 6.59%                | 0.66%                      | 7.25%                   | 0.37%               | 7.61%                 | 95.15%                       | 4.85%                 |
| Community Health & Wellbeing                             | 5.79%                | 0.21%                      | 6.00%                   | 0.83%               | 6.83%                 | 87.84%                       | 12.16%                |
| Primary Care                                             | 5.74%                | 0.51%                      | 6.24%                   | 0.31%               | 6.55%                 | 95.29%                       | 4.71%                 |
| Disabilities                                             | 6.49%                | 0.79%                      | 7.28%                   | 0.37%               | 7.65%                 | 95.22%                       | 4.78%                 |
| Mental Health                                            | 6.19%                | 0.63%                      | 6.83%                   | 0.38%               | 7.21%                 | 94.72%                       | 5.28%                 |
| Older People                                             | 8.28%                | 0.67%                      | 8.95%                   | 0.42%               | 9.37%                 | 95.53%                       | 4.47%                 |
| CHO Operations                                           | 5.20%                | 0.18%                      | 5.38%                   | 0.21%               | 5.59%                 | 96.24%                       | 3.76%                 |
| Community Services                                       | 6.59%                | 0.66%                      | 7.25%                   | 0.37%               | 7.61%                 | 95.15%                       | 4.85%                 |