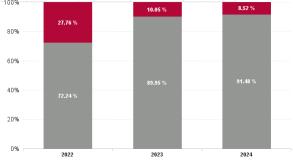

| Year / Month | Certified absence | Self-<br>certified<br>absence | Total<br>absence<br>rate | Non<br>Covid-19<br>absence | Covid-19<br>Absence | СНЖВ   | Mental Health        | PC     | Disabilities | Older People              | CHO Ops |
|--------------|-------------------|-------------------------------|--------------------------|----------------------------|---------------------|--------|----------------------|--------|--------------|---------------------------|---------|
| Nov 2024     | 6.59%             | 0.66%                         | 7.61%                    | 7.25%                      | 0.37%               | 6.83%  | 7.21%                | 6.55%  | 7.65%        | 9.37%                     | 5.59%   |
| Oct 2024     | 6.86%             | 0.61%                         | 7.94%                    | 7.46%                      | 0.48%               | 7.97%  | 7.46%                | 7.22%  | 7.74%        | 9.90%                     | 4.52%   |
| Sep 2024     | 6.71%             | 0.57%                         | 8.05%                    | 7.28%                      | 0.78%               | 7.35%  | 7.32%                | 7.21%  | 8.12%        | 9.91%                     | 5.98%   |
| Aug 2024     | 6.82%             | 0.54%                         | 8.20%                    | 7.36%                      | 0.84%               | 13.08% | 6.68%                | 8.34%  | 7.70%        | 10.72%                    | 5.03%   |
| Jul 2024     | 6.70%             | 0.56%                         | 8.49%                    | 7.26%                      | 1.22%               | 11.09% | 7.70%                | 8.31%  | 7.76%        | 10.63%                    | 9.05%   |
| Jun 2024     | 6.39%             | 0.64%                         | 7.89%                    | 7.03%                      | 0.87%               | 7.73%  | 7.14%                | 7.45%  | 7.54%        | 9.79%                     | 8.35%   |
| May 2024     | 6.16%             | 0.53%                         | 7.11%                    | 6.69%                      | 0.42%               | 12.56% | 5.87%                | 6.93%  | 7.06%        | 8.65%                     | 7.31%   |
| Apr 2024     | 5.94%             | 0.56%                         | 6.90%                    | 6.50%                      | 0.40%               | 6.76%  | 6.33%                | 6.65%  | 6.70%        | 8.38%                     | 4.73%   |
| Mar 2024     | 6.50%             | 0.60%                         | 7.47%                    | 7.09%                      | 0.37%               | 5.75%  | 6.45%                | 7.23%  | 7.26%        | 9.35%                     | 6.96%   |
| Feb 2024     | 5.93%             | 0.57%                         | 6.99%                    | 6.50%                      | 0.49%               | 6.23%  | 6.59%                | 6.70%  | 6.47%        | 8.66%                     | 7.10%   |
| Jan 2024     | 6.63%             | 0.74%                         | 8.37%                    | 7.36%                      | 1.01%               | 5.55%  | 8.52%                | 8.40%  | 7.24%        | 10.33%                    | 4.64%   |
| 2024         | 6.47%             | 0.60%                         | 7.73%                    | 7.07%                      | 0.66%               | 8.18%  | 7.04%                | 7.36%  | 7.38%        | 9.61%                     | 6.27%   |
| Dec 2023     | 6.48%             | 0.69%                         | 8.12%                    | 7.18%                      | 0.94%               | 9.94%  | 8.54%                | 8.39%  | 7.10%        | 9.15%                     | 4.69%   |
| Nov 2023     | 5.68%             | 0.64%                         | 6.82%                    | 6.31%                      | 0.51%               | 5.95%  | 6.61%                | 6.34%  | 6.52%        | 8.35%                     | 3.61%   |
| Oct 2023     | 5.81%             | 0.58%                         | 7.29%                    | 6.40%                      | 0.89%               | 7.79%  | 7.21%                | 6.50%  | 6.79%        | 9.13%                     | 4.20%   |
| Sep 2023     | 5.83%             | 0.61%                         | 7.52%                    | 6.44%                      | 1.08%               | 11.73% | 6.63%                | 6.07%  | 7.88%        | 9.34%                     | 6.64%   |
| Aug 2023     | 6.17%             | 0.57%                         | 7.74%                    | 6.74%                      | 1.00%               | 9.37%  | 6.71%                | 6.48%  | 8.43%        | 9.29%                     | 4.80%   |
| Jul 2023     | 5.30%             | 0.65%                         | 6.50%                    | 5.95%                      | 0.55%               | 8.48%  | 5.77%                | 5.94%  | 6.89%        | 7.51%                     | 1.85%   |
| Jun 2023     | 5.72%             | 0.56%                         | 6.70%                    | 6.29%                      | 0.42%               | 8.22%  | 5.82%                | 5.95%  | 7.71%        | 7.20%                     | 0.99%   |
| May 2023     | 5.56%             | 0.56%                         | 6.65%                    | 6.11%                      | 0.54%               | 5.90%  | 5.72%                | 5.91%  | 7.23%        | 8.00%                     | 2.23%   |
| Apr 2023     | 5.44%             | 0.57%                         | 6.60%                    | 6.01%                      | 0.59%               | 8.48%  | 5.76%                | 5.93%  | 7.22%        | 7.51%                     | 1.85%   |
| Mar 2023     | 5.93%             | 0.61%                         | 7.13%                    | 6.54%                      | 0.59%               | 8.55%  | 6.39%                | 5.94%  | 7.65%        | 8.58%                     | 4.90%   |
| Feb 2023     | 5.99%             | 0.51%                         | 7.07%                    | 6.49%                      | 0.57%               | 8.98%  | 6.84%                | 5.01%  | 7.48%        | 8.80%                     | 4.92%   |
| Jan 2023     | 6.64%             | 0.67%                         | 8.30%                    | 7.31%                      | 1.00%               | 8.24%  | 8.48%                | 6.38%  | 8.30%        | 10.18%                    | 6.55%   |
| 2023         | 5.88%             | 0.60%                         | 7.21%                    | 6.48%                      | 0.72%               | 8.40%  | 6.71%                | 6.23%  | 7.43%        | 8.60%                     | 3.97%   |
| Dec 2022     | 7.05%             | 0.91%                         | 9.68%                    | 7.96%                      | 1.72%               | 8.62%  | 9.30%                | 7.77%  | 9.88%        | 11.79%                    | 7.72%   |
| Nov 2022     | 5.72%             | 0.69%                         | 7.33%                    | 6.40%                      | 0.93%               | 2.17%  | 6.96%                | 5.86%  | 7.89%        | 9.03%                     | 2.86%   |
| Oct 2022     | 5.85%             | 0.64%                         | 7.66%                    | 6.49%                      | 1.17%               | 2.89%  | 7.44%                | 6.09%  | 8.35%        | 8.96%                     | 1.56%   |
| Sep 2022     | 5.70%             | 0.70%                         | 7.47%                    | 6.40%                      | 1.07%               | 7.25%  | 7.38%                | 5.95%  | 8.29%        | 8.29%                     | 2.21%   |
| Aug 2022     | 6.03%             | 0.53%                         | 7.60%                    | 6.56%                      | 1.05%               | 3.10%  | 6.90%                | 6.96%  | 8.67%        | 7.93%                     | 1.02%   |
| Jul 2022     | 6.28%             | 0.56%                         | 9.31%                    | 6.84%                      | 2.47%               | 5.41%  | 8.12%                | 8.24%  | 9.80%        | 11.24%                    | 4.49%   |
| Jun 2022     | 5.64%             | 0.56%                         | 8.49%                    | 6.20%                      | 2.29%               | 8.03%  | 7.25%                | 7.76%  | 8.62%        | 10.91%                    | 1.29%   |
| May 2022     | 5.25%             | 0.52%                         | 7.18%                    | 5.77%                      | 1.41%               | 5.49%  | 6.02%                | 6.03%  | 7.88%        | 9.06%                     | 1.66%   |
| Apr 2022     | 5.58%             | 0.53%                         | 9.00%                    | 6.10%                      | 2.90%               | 6.42%  | 7.19%                | 7.89%  | 9.49%        | 11.88%                    | 2.03%   |
| Mar 2022     | 5.75%             | 0.60%                         | 11.65%                   | 6.35%                      | 5.29%               | 10.97% | 10.91%               | 11.30% | 11.57%       | 13.07%                    |         |
| Feb 2022     | 5.16%             | 0.55%                         | 8.69%                    | 5.71%                      | 2.99%               | 6.66%  | 7.69%                | 7.59%  | 9.02%        | 10.64%                    |         |
| Jan 2022     | 5.07%             | 0.41%                         | 11.30%                   | 5.49%                      | 5.81%               | 6.99%  | 9.88%                | 9.81%  | 12.28%       | 13.05%                    |         |
| 2022         | 5.75%             | 0.60%                         | 8.79%                    | 6.35%                      | 2.44%               | 6.24%  | 7.92%                | 7.62%  | 9.32%        | 10.50%                    | 2.91%   |
| Dec 2021     | 6.10%             | 0.61%                         | 9.73%                    | 6.71%                      | 3.01%               | 9.19%  | 9.06%                | 9.36%  | 9.23%        | 11.59%                    |         |
| Nov 2021     | 5.55%             | 0.65%                         | 8.70%                    | 6.20%                      | 2.50%               | 12.69% | 8.40%                | 8.07%  | 8.22%        | 10.38%                    |         |
| Oct 2021     | 5.09%             | 0.61%                         | 7.30%                    | 5.70%                      | 1.60%               | 18.42% | 7.45%                | 5.79%  | 6.68%        | 9.20%                     |         |
| Sep 2021     | 4.89%             | 0.57%                         | 6.65%                    | 5.47%                      | 1.18%               | 16.63% | 6.59%                | 5.50%  | 5.96%        | 8.83%                     |         |
| Aug 2021     | 5.05%             | 0.48%                         | 6.56%                    | 5.53%                      | 1.03%               | 19.76% | 6.34%                | 5.38%  | 6.41%        | 7.92%                     |         |
| Jul 2021     | 4.80%             | 0.44%                         | 6.03%                    | 5.25%                      | 0.78%               | 21.50% | 5.63%                | 4.82%  | 5.80%        | 7.77%                     |         |
| Jun 2021     | 4.54%             | 0.49%                         | 5.78%                    | 5.03%                      | 0.75%               | 20.24% | 4.97%                | 5.46%  | 5.26%        | 7.57%                     |         |
| May 2021     | 4.33%             | 0.35%                         | 5.36%                    | 4.68%                      | 0.69%               | 19.00% | 4.65%                | 4.93%  | 4.84%        | 7.21%                     |         |
| Apr 2021     | 4.20%             | 0.39%                         | 5.35%                    | 4.60%                      | 0.75%               | 17.15% | 4.13%                | 4.65%  | 5.29%        | 7.37%                     |         |
| Mar 2021     | 4.47%             | 0.49%                         | 5.95%                    | 4.96%                      | 0.98%               | 11.78% | 4.63%                | 5.02%  | 6.38%        | 7.63%                     |         |
| Feb 2021     | 4.67%             | 0.54%                         | 7.66%                    | 5.21%                      | 2.45%               | 9.37%  | 5.28%                | 5.67%  | 8.99%        | 10.40%                    |         |
| Jan 2021     | 4.90%             | 0.27%                         | 10.54%                   | 5.16%                      | 5.38%               | 8.77%  | 9.16%                | 7.56%  | 11.27%       | 13.98%                    |         |
| 2021         | 4.88%             |                               | sence Rate<br>7.14%      | 5.38%                      | 1.76%               | 15.22% | <b>6.35%</b><br>100% | 6.06%  |              | Non Covid-19 / (<br>9.19% | ovid-19 |