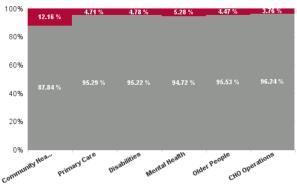

| Health Service Absence Rate<br>- by Care Group: Nov 2024 | Certified<br>absence | Self- certified<br>absence | Non Covid-19<br>absence | Covid-19<br>absence | Total absence<br>rate | % Non<br>Covid-19<br>absence | % Covid-19<br>absence |
|----------------------------------------------------------|----------------------|----------------------------|-------------------------|---------------------|-----------------------|------------------------------|-----------------------|
| CHO 5                                                    | 6.59%                | 0.66%                      | 7.25%                   | 0.37%               | 7.61%                 | 95.15%                       | 4.85%                 |
| Community Health & Wellbeing                             | 5.79%                | 0.21%                      | 6.00%                   | 0.83%               | 6.83%                 | 87.84%                       | 12.16%                |
| Primary Care                                             | 5.74%                | 0.51%                      | 6.24%                   | 0.31%               | 6.55%                 | 95.29%                       | 4.71%                 |
| Disabilities                                             | 6.49%                | 0.79%                      | 7.28%                   | 0.37%               | 7.65%                 | 95.22%                       | 4.78%                 |
| Mental Health                                            | 6.19%                | 0.63%                      | 6.83%                   | 0.38%               | 7.21%                 | 94.72%                       | 5.28%                 |
| Older People                                             | 8.28%                | 0.67%                      | 8.95%                   | 0.42%               | 9.37%                 | 95.53%                       | 4.47%                 |
| CHO Operations                                           | 5.20%                | 0.18%                      | 5.38%                   | 0.21%               | 5.59%                 | 96.24%                       | 3.76%                 |
| Community Services                                       | 6.59%                | 0.66%                      | 7.25%                   | 0.37%               | 7.61%                 | 95.15%                       | 4.85%                 |