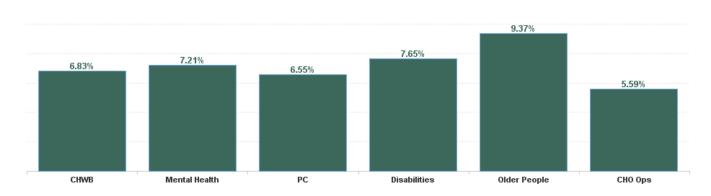

| Health Service Absence Rate<br>- by Care Group: Nov 2024 | Certified<br>absence | Self- certified<br>absence | Non Covid-19<br>absence | Covid-19<br>absence | Total absence<br>rate | % Non<br>Covid-19<br>absence | % Covid-19<br>absence |
|----------------------------------------------------------|----------------------|----------------------------|-------------------------|---------------------|-----------------------|------------------------------|-----------------------|
| CHO 5                                                    | 6.59%                | 0.66%                      | 7.25%                   | 0.37%               | 7.61%                 | 95.15%                       | 4.85%                 |
| Community Health & Wellbeing                             | 5.79%                | 0.21%                      | 6.00%                   | 0.83%               | 6.83%                 | 87.84%                       | 12.16%                |
| Primary Care                                             | 5.74%                | 0.51%                      | 6.24%                   | 0.31%               | 6.55%                 | 95.29%                       | 4.71%                 |
| Disabilities                                             | 6.49%                | 0.79%                      | 7.28%                   | 0.37%               | 7.65%                 | 95.22%                       | 4.78%                 |
| Mental Health                                            | 6.19%                | 0.63%                      | 6.83%                   | 0.38%               | 7.21%                 | 94.72%                       | 5.28%                 |
| Older People                                             | 8.28%                | 0.67%                      | 8.95%                   | 0.42%               | 9.37%                 | 95.53%                       | 4.47%                 |
| CHO Operations                                           | 5.20%                | 0.18%                      | 5.38%                   | 0.21%               | 5.59%                 | 96.24%                       | 3.76%                 |
| Community Services                                       | 6.59%                | 0.66%                      | 7.25%                   | 0.37%               | 7.61%                 | 95.15%                       | 4.85%                 |

| Health Service Absence Rate<br>- by Care Group : Nov 2024 | Non<br>Covid-19<br>absence | Covid-19<br>absence | Total<br>absence<br>rate |
|-----------------------------------------------------------|----------------------------|---------------------|--------------------------|
| CHO 5                                                     | 7.25%                      | 0.37%               | 7.61%                    |
| Community Health & Wellbeing                              | 6.00%                      | 0.83%               | 6.83%                    |
| Primary Care                                              | 6.24%                      | 0.31%               | 6.55%                    |
| Disabilities                                              | 7.28%                      | 0.37%               | 7.65%                    |
| Mental Health                                             | 6.83%                      | 0.38%               | 7.21%                    |
| Older People                                              | 8.95%                      | 0.42%               | 9.37%                    |
| CHO Operations                                            | 5.38%                      | 0.21%               | 5.59%                    |
| Community Services                                        | 7.25%                      | 0.37%               | 7.61%                    |