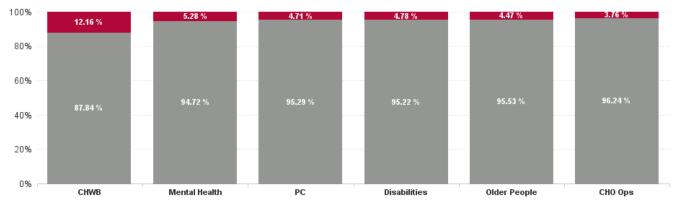

| Health Service Absence Rate<br>- by Care Group: Nov 2024 | Certified<br>absence | Self- certified<br>absence | Non Covid-19<br>absence | Covid-19<br>absence | Total absence<br>rate | % Non<br>Covid-19<br>absence | % Covid-19<br>absence |
|----------------------------------------------------------|----------------------|----------------------------|-------------------------|---------------------|-----------------------|------------------------------|-----------------------|
| CHO 5                                                    | 6.59%                | 0.66%                      | 7.25%                   | 0.37%               | 7.61%                 | 95.15%                       | 4.85%                 |
| Community Health & Wellbeing                             | 5.79%                | 0.21%                      | 6.00%                   | 0.83%               | 6.83%                 | 87.84%                       | 12.16%                |
| Primary Care                                             | 5.74%                | 0.51%                      | 6.24%                   | 0.31%               | 6.55%                 | 95.29%                       | 4.71%                 |
| Disabilities                                             | 6.49%                | 0.79%                      | 7.28%                   | 0.37%               | 7.65%                 | 95.22%                       | 4.78%                 |
| Mental Health                                            | 6.19%                | 0.63%                      | 6.83%                   | 0.38%               | 7.21%                 | 94.72%                       | 5.28%                 |
| Older People                                             | 8.28%                | 0.67%                      | 8.95%                   | 0.42%               | 9.37%                 | 95.53%                       | 4.47%                 |
| CHO Operations                                           | 5.20%                | 0.18%                      | 5.38%                   | 0.21%               | 5.59%                 | 96.24%                       | 3.76%                 |
| Community Services                                       | 6.59%                | 0.66%                      | 7.25%                   | 0.37%               | 7.61%                 | 95.15%                       | 4.85%                 |

% of Absence Non Covid-19 / Covid-19

| Health Service Absence Rate -<br>by Admin : Nov 2024 | Certified<br>absence | Self-<br>certified<br>absence | Non<br>Covid-19<br>absence | Covid-19<br>absence | Total<br>absence<br>rate | Medical &<br>Dental | Nursing &<br>Midwifery | Health &<br>Social Care<br>Professionals | Management &<br>Administrative | General<br>Support | Patient &<br>Client Care |
|------------------------------------------------------|----------------------|-------------------------------|----------------------------|---------------------|--------------------------|---------------------|------------------------|------------------------------------------|--------------------------------|--------------------|--------------------------|
| Total                                                | 6.59%                | 0.66%                         | 7.25%                      | 0.37%               | 7.61%                    | 5.12%               | 8.17%                  | 6.98%                                    | 7.42%                          | 7.63%              | 7.73%                    |
| Community Health & Wellbeing                         | 5.79%                | 0.21%                         | 6.00%                      | 0.83%               | 6.83%                    |                     | 0.00%                  | 0.00%                                    | 5.66%                          |                    | 10.14%                   |
| Primary Care                                         | 5.74%                | 0.51%                         | 6.24%                      | 0.31%               | 6.55%                    | 3.90%               | 6.15%                  | 7.61%                                    | 6.96%                          | 5.99%              | 6.80%                    |
| Disabilities                                         | 6.83%                | 0.69%                         | 7.51%                      | 0.15%               | 7.67%                    | 0.00%               | 9.16%                  | 7.12%                                    | 10.00%                         |                    | 5.75%                    |
| Mental Health                                        | 6.19%                | 0.63%                         | 6.83%                      | 0.38%               | 7.21%                    | 7.29%               | 7.17%                  | 4.71%                                    | 7.84%                          | 7.58%              | 8.59%                    |
| Older People                                         | 8.28%                | 0.67%                         | 8.95%                      | 0.42%               | 9.37%                    | 0.00%               | 10.78%                 | 4.24%                                    | 6.88%                          | 9.41%              | 9.35%                    |
| CHO Operations                                       | 5.20%                | 0.18%                         | 5.38%                      | 0.21%               | 5.59%                    |                     | 0.00%                  | 0.45%                                    | 6.51%                          | 0.00%              |                          |
| Health Service Executive                             | 6.66%                | 0.60%                         | 7.26%                      | 0.35%               | 7.60%                    | 5.12%               | 7.99%                  | 6.51%                                    | 7.39%                          | 7.80%              | 8.40%                    |
| Section 38 Voluntary Agencies                        | 6.38%                | 0.83%                         | 7.21%                      | 0.43%               | 7.65%                    | 5.41%               | 9.94%                  | 8.66%                                    | 7.62%                          | 4.65%              | 7.13%                    |