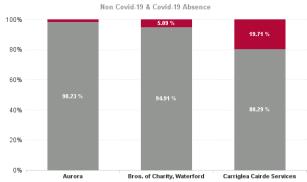

| Health Service Absence Rate -<br>by Care Group : Nov 2024 | Certified absence | Self-<br>certified<br>absence | Non<br>Covid-19<br>absence | Covid-19<br>absence | Total<br>absence<br>rate |
|-----------------------------------------------------------|-------------------|-------------------------------|----------------------------|---------------------|--------------------------|
| Total                                                     | 6.38%             | 0.83%                         | 7.21%                      | 0.43%               | 7.65%                    |
| Aurora                                                    | 6.71%             | 0.67%                         | 7.38%                      | 0.13%               | 7.51%                    |
| Bros. of Charity, Waterford                               | 6.76%             | 0.98%                         | 7.74%                      | 0.41%               | 8.15%                    |
| Carriglea Cairde Services                                 | 3.94%             | 0.36%                         | 4.31%                      | 1.06%               | 5.36%                    |
| Section 38 Voluntary Agencies                             | 6.38%             | 0.83%                         | 7.21%                      | 0.43%               | 7.65%                    |