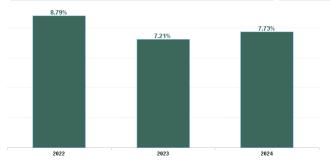

| Year /<br>Month | Certified<br>absence | Self-<br>certified<br>absence | Non<br>Covid-19<br>absence | Covid-19<br>absence | Total<br>absence<br>rate | Medical &<br>Dental | Nursing &<br>Midwifery | Health &<br>Social Care<br>Professionals | Management &<br>Administrative | General<br>Support | Patient &<br>Client Care |
|-----------------|----------------------|-------------------------------|----------------------------|---------------------|--------------------------|---------------------|------------------------|------------------------------------------|--------------------------------|--------------------|--------------------------|
| Nov 2024        | 6.59%                | 0.66%                         | 7.25%                      | 0.37%               | 7.61%                    | 5.12%               | 8.17%                  | 6.98%                                    | 7.42%                          | 7.63%              | 7.73%                    |
| Oct 2024        | 6.86%                | 0.61%                         | 7.46%                      | 0.48%               | 7.94%                    | 4.80%               | 8.61%                  | 7.59%                                    | 7.82%                          | 6.74%              | 8.09%                    |
| Sep 2024        | 6.71%                | 0.57%                         | 7.28%                      | 0.78%               | 8.05%                    | 5.08%               | 8.64%                  | 8.21%                                    | 7.54%                          | 8.29%              | 7.92%                    |
| Aug 2024        | 6.82%                | 0.54%                         | 7.36%                      | 0.84%               | 8.20%                    | 5.27%               | 9.10%                  | 7.47%                                    | 7.61%                          | 8.97%              | 8.08%                    |
| Jul 2024        | 6.70%                | 0.56%                         | 7.26%                      | 1.22%               | 8.49%                    | 5.44%               | 9.29%                  | 7.22%                                    | 8.73%                          | 7.88%              | 8.65%                    |
| Jun 2024        | 6.39%                | 0.64%                         | 7.03%                      | 0.87%               | 7.89%                    | 4.70%               | 8.96%                  | 6.57%                                    | 6.83%                          | 7.86%              | 8.10%                    |
| May 2024        | 6.16%                | 0.53%                         | 6.69%                      | 0.42%               | 7.11%                    | 2.70%               | 7.53%                  | 6.34%                                    | 6.43%                          | 7.32%              | 7.79%                    |
| Apr 2024        | 5.94%                | 0.56%                         | 6.50%                      | 0.40%               | 6.90%                    | 3.14%               | 7.43%                  | 6.07%                                    | 5.93%                          | 8.80%              | 7.22%                    |
| Mar 2024        | 6.50%                | 0.60%                         | 7.09%                      | 0.37%               | 7.47%                    | 2.62%               | 8.06%                  | 6.47%                                    | 6.96%                          | 8.71%              | 7.81%                    |
| Feb 2024        | 5.93%                | 0.57%                         | 6.50%                      | 0.49%               | 6.99%                    | 1.84%               | 7.79%                  | 5.94%                                    | 5.84%                          | 9.50%              | 7.29%                    |
| Jan 2024        | 6.63%                | 0.74%                         | 7.36%                      | 1.01%               | 8.37%                    | 3.09%               | 9.45%                  | 7.87%                                    | 6.99%                          | 10.26%             | 8.38%                    |
| 2024            | 6.47%                | 0.60%                         | 7.07%                      | 0.66%               | 7.73%                    | 4.01%               | 8.46%                  | 6.99%                                    | 7.10%                          | 8.37%              | 7.92%                    |
| Dec 2023        | 6.48%                | 0.69%                         | 7.18%                      | 0.94%               | 8.12%                    | 3.77%               | 8.83%                  | 8.39%                                    | 7.38%                          | 9.55%              | 7.79%                    |
| Nov 2023        | 5.68%                | 0.64%                         | 6.31%                      | 0.51%               | 6.82%                    | 3.05%               | 7.45%                  | 5.90%                                    | 5.50%                          | 9.74%              | 7.10%                    |
| Oct 2023        | 5.81%                | 0.58%                         | 6.40%                      | 0.89%               | 7.29%                    | 4.17%               | 8.13%                  | 5.98%                                    | 6.22%                          | 10.20%             | 7.30%                    |
| Sep 2023        | 5.83%                | 0.61%                         | 6.44%                      | 1.08%               | 7.52%                    | 2.85%               | 7.83%                  | 6.10%                                    | 6.70%                          | 10.44%             | 8.19%                    |
| Aug 2023        | 6.17%                | 0.57%                         | 6.74%                      | 1.00%               | 7.74%                    | 4.58%               | 8.14%                  | 7.38%                                    | 6.59%                          | 8.59%              | 8.22%                    |
| Jul 2023        | 5.30%                | 0.65%                         | 5.95%                      | 0.55%               | 6.50%                    | 3.29%               | 7.54%                  | 4.84%                                    | 4.66%                          | 6.48%              | 7.21%                    |
| Jun 2023        | 5.72%                | 0.56%                         | 6.29%                      | 0.42%               | 6.70%                    | 3.34%               | 6.97%                  | 6.64%                                    | 4.20%                          | 8.31%              | 7.54%                    |
| May 2023        | 5.56%                | 0.56%                         | 6.11%                      | 0.54%               | 6.65%                    | 2.62%               | 7.16%                  | 6.25%                                    | 4.26%                          | 7.00%              | 7.76%                    |
| Apr 2023        | 5.44%                | 0.57%                         | 6.01%                      | 0.59%               | 6.60%                    | 3.24%               | 7.34%                  | 5.59%                                    | 4.79%                          | 6.69%              | 7.33%                    |
| Mar 2023        | 5.93%                | 0.61%                         | 6.54%                      | 0.59%               | 7.13%                    | 3.51%               | 7.61%                  | 5.65%                                    | 5.80%                          | 9.13%              | 7.95%                    |
| Feb 2023        | 5.99%                | 0.51%                         | 6.49%                      | 0.57%               | 7.07%                    | 3.34%               | 7.53%                  | 5.21%                                    | 5.41%                          | 9.75%              | 7.98%                    |
| Jan 2023        | 6.64%                | 0.67%                         | 7.31%                      | 1.00%               | 8.30%                    | 3.74%               | 9.56%                  | 6.25%                                    | 6.27%                          | 10.03%             | 8.99%                    |
| 2023            | 5.88%                | 0.60%                         | 6.48%                      | 0.72%               | 7.21%                    | 3.46%               | 7.85%                  | 6.18%                                    | 5.65%                          | 8.83%              | 7.78%                    |
| Dec 2022        | 7.05%                | 0.91%                         | 7.96%                      | 1.72%               | 9.68%                    | 6.61%               | 9.98%                  | 8.05%                                    | 7.55%                          | 9.45%              | 11.20%                   |
| Nov 2022        | 5.72%                | 0.69%                         | 6.40%                      | 0.93%               | 7.33%                    | 5.14%               | 7.91%                  | 6.26%                                    | 4.62%                          | 7.38%              | 8.64%                    |
| Oct 2022        | 5.85%                | 0.64%                         | 6.49%                      | 1.17%               | 7.66%                    | 4.95%               | 8.31%                  | 6.79%                                    | 4.41%                          | 7.69%              | 8.94%                    |
| Sep 2022        | 5.70%                | 0.70%                         | 6.40%                      | 1.07%               | 7.47%                    | 3.39%               | 8.42%                  | 6.92%                                    | 3.81%                          | 8.67%              | 8.50%                    |
| Aug 2022        | 6.03%                | 0.53%                         | 6.56%                      | 1.05%               | 7.60%                    | 3.77%               | 8.28%                  | 7.23%                                    | 4.69%                          | 7.86%              | 8.62%                    |
| Jul 2022        | 6.28%                | 0.56%                         | 6.84%                      | 2.47%               | 9.31%                    | 4.54%               | 9.93%                  | 9.04%                                    | 6.04%                          | 9.69%              | 10.43%                   |
| Jun 2022        | 5.64%                | 0.56%                         | 6.20%                      | 2.29%               | 8.49%                    | 4.92%               | 9.22%                  | 8.58%                                    | 5.76%                          | 7.53%              | 9.30%                    |
| May 2022        | 5.25%                | 0.52%                         | 5.77%                      | 1.41%               | 7.18%                    | 2.98%               | 7.95%                  | 6.52%                                    | 4.47%                          | 7.86%              | 8.04%                    |
| Apr 2022        | 5.58%                | 0.53%                         | 6.10%                      | 2.90%               | 9.00%                    | 3.24%               | 9.70%                  | 7.89%                                    | 6.77%                          | 10.44%             | 9.91%                    |
| Mar 2022        | 5.75%                | 0.60%                         | 6.35%                      | 5.29%               | 11.65%                   | 5.36%               | 12.69%                 | 11.43%                                   | 9.76%                          | 12.27%             | 12.04%                   |
| Feb 2022        | 5.16%                | 0.55%                         | 5.71%                      | 2.99%               | 8.69%                    | 3.53%               | 10.00%                 | 8.11%                                    | 6.73%                          | 8.46%              | 9.05%                    |
| Jan 2022        | 5.07%                | 0.41%                         | 5.49%                      | 5.81%               | 11.30%                   | 5.16%               | 11.72%                 | 9.54%                                    | 7.85%                          | 11.95%             | 13.34%                   |
| 2022            | 5.75%                | 0.60%                         | 6.35%                      | 2.44%               | 8.79%                    | 4.46%               | 9.52%                  | 8.02%                                    | 6.00%                          | 9.10%              | 9.86%                    |
| Dec 2021        | 6.10%                | 0.61%                         | 6.71%                      | 3.01%               | 9.73%                    | 4.18%               | 11.14%                 | 9.00%                                    | 6.94%                          | 9.69%              | 10.23%                   |
| Nov 2021        | 5.55%                | 0.65%                         | 6.20%                      | 2.50%               | 8.70%                    | 5.25%               | 10.23%                 | 7.66%                                    | 5.63%                          | 9.22%              | 9.09%                    |
| Oct 2021        | 5.09%                | 0.61%                         | 5.70%                      | 1.60%               | 7.30%                    | 3.80%               | 8.53%                  | 6.15%                                    | 4.78%                          | 7.36%              | 7.77%                    |
| Sep 2021        | 4.89%                | 0.57%                         | 5.47%                      | 1.18%               | 6.65%                    | 2.76%               | 7.65%                  | 5.99%                                    | 4.09%                          | 6.19%              | 7.40%                    |
| Aug 2021        | 5.05%                | 0.48%                         | 5.53%                      | 1.03%               | 6.56%                    | 3.25%               | 7.80%                  | 4.56%                                    | 4.67%                          | 5.58%              | 7.23%                    |
| Jul 2021        | 4.80%                | 0.44%                         | 5.25%                      | 0.78%               | 6.03%                    | 2.67%               | 6.89%                  | 3.94%                                    | 4.68%                          | 7.18%              | 6.48%                    |
| Jun 2021        | 4.54%                | 0.49%                         | 5.03%                      | 0.75%               | 5.78%                    | 2.73%               | 6.56%                  | 4.61%                                    | 3.89%                          | 5.57%              | 6.54%                    |
| May 2021        | 4.33%                | 0.35%                         | 4.68%                      | 0.69%               | 5.36%                    | 3.44%               | 5.58%                  | 4.79%                                    | 3.76%                          | 4.84%              | 6.23%                    |
| Apr 2021        | 4.20%                | 0.39%                         | 4.60%                      | 0.75%               | 5.35%                    | 2.04%               | 5.54%                  | 4.91%                                    | 4.99%                          | 4.38%              | 6.05%                    |
| Mar 2021        | 4.47%                | 0.49%                         | 4.96%                      | 0.98%               | 5.95%                    | 2.72%               | 5.78%                  | 5.37%                                    | 5.23%                          | 5.27%              | 7.10%                    |
| Feb 2021        | 4.67%                | 0.54%                         | 5.21%                      | 2.45%               | 7.66%                    | 2.03%               | 8.38%                  | 6.42%                                    | 5.43%                          | 5.75%              | 9.26%                    |
| Jan 2021        | 4.90%                | 0.27%                         | 5.16%                      | 5.38%               | 10.54%                   | 3.55%               | 11.95%                 | 8.32%                                    | 6.74%                          | 9.32%              | 12.27%                   |
| 2021            | 4.88%                | 0.49%                         | 5.38%                      | 1.76%               | 7.14%                    | 3.21%               | 8.00%                  | 6.02%                                    | 5.08%                          | 6.74%              | 7.99%                    |