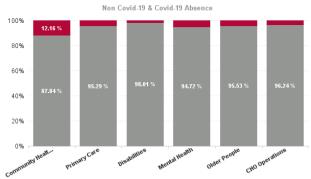

| Health Service Absence Rate<br>- by Care Group: Nov 2024 | Certified<br>absence | Self- certified<br>absence | Non Covid-19<br>absence | Covid-19<br>absence | Total absence<br>rate | % Non<br>Covid-19<br>absence | % Covid-19<br>absence |
|----------------------------------------------------------|----------------------|----------------------------|-------------------------|---------------------|-----------------------|------------------------------|-----------------------|
| CHO 5                                                    | 6.59%                | 0.66%                      | 7.25%                   | 0.37%               | 7.61%                 | 95.15%                       | 4.85%                 |
| Community Health & Wellbeing                             | 5.79%                | 0.21%                      | 6.00%                   | 0.83%               | 6.83%                 | 87.84%                       | 12.16%                |
| Primary Care                                             | 5.74%                | 0.51%                      | 6.24%                   | 0.31%               | 6.55%                 | 95.29%                       | 4.71%                 |
| Disabilities                                             | 6.49%                | 0.79%                      | 7.28%                   | 0.37%               | 7.65%                 | 95.22%                       | 4.78%                 |
| Mental Health                                            | 6.19%                | 0.63%                      | 6.83%                   | 0.38%               | 7.21%                 | 94.72%                       | 5.28%                 |
| Older People                                             | 8.28%                | 0.67%                      | 8.95%                   | 0.42%               | 9.37%                 | 95.53%                       | 4.47%                 |
| CHO Operations                                           | 5.20%                | 0.18%                      | 5.38%                   | 0.21%               | 5.59%                 | 96.24%                       | 3.76%                 |
| Community Services                                       | 6.59%                | 0.66%                      | 7.25%                   | 0.37%               | 7.61%                 | 95.15%                       | 4.85%                 |