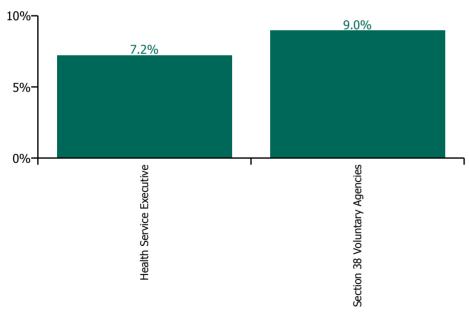

#### % of Absence Non Covid-19 / Covid-19

| Health Service Absence Rate - by<br>Care Group: Oct 2022 | Medical &<br>Dental | Nursing &<br>Midwifery | Health & Social<br>Care<br>Professionals | Management &<br>Administrative | General<br>Support | Patient & Client<br>Care | Certified<br>absence | Self-<br>certified<br>absence | Non<br>Covid-19<br>absence | Covid-19<br>absence | Total<br>absence<br>rate |
|----------------------------------------------------------|---------------------|------------------------|------------------------------------------|--------------------------------|--------------------|--------------------------|----------------------|-------------------------------|----------------------------|---------------------|--------------------------|
| СНО 5                                                    | 5.0%                | 8.3%                   | 6.8%                                     | 4.4%                           | 7.7%               | 8.9%                     | 5.9%                 | 0.6%                          | 6.5%                       | 1.2%                | 7.7%                     |
| Health Service Executive                                 | 5.0%                | 8.2%                   | 5.4%                                     | 4.3%                           | 7.5%               | 9.1%                     | 5.4%                 | 0.6%                          | 6.0%                       | 1.2%                | 7.2%                     |
| Community Health & Wellbeing                             |                     |                        | 0.0%                                     | 2.8%                           |                    | 3.8%                     | 2.2%                 | 0.7%                          | 2.9%                       | 0.0%                | 2.9%                     |
| Mental Health                                            | 2.6%                | 8.0%                   | 6.6%                                     | 4.6%                           | 8.8%               | 9.0%                     | 5.6%                 | 0.6%                          | 6.2%                       | 1.3%                | 7.4%                     |
| Primary Care                                             | 7.7%                | 6.5%                   | 5.3%                                     | 5.5%                           | 3.0%               | 7.4%                     | 4.5%                 | 0.5%                          | 5.0%                       | 1.1%                | 6.1%                     |
| Disabilities                                             | 0.0%                | 5.0%                   | 6.3%                                     | 6.0%                           | 0.0%               | 7.4%                     | 4.3%                 | 1.1%                          | 5.4%                       | 0.9%                | 6.3%                     |
| Older People                                             | 0.0%                | 10.6%                  | 0.9%                                     | 2.1%                           | 5.8%               | 10.1%                    | 6.9%                 | 0.7%                          | 7.5%                       | 1.4%                | 9.0%                     |
| CHO Operations                                           |                     | 17.6%                  | 2.7%                                     | 0.9%                           | 0.0%               |                          | 1.0%                 | 0.3%                          | 1.2%                       | 0.3%                | 1.6%                     |
| Section 38 Voluntary Agencies                            | 0.0%                | 9.8%                   | 11.3%                                    | 5.1%                           | 11.0%              | 8.8%                     | 7.3%                 | 0.6%                          | 7.9%                       | 1.1%                | 9.0%                     |

#### Total absence rate