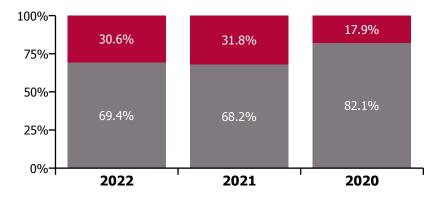

Non Covid-19 & Covid-19 Absence

#### Non Covid-19 & Covid-19 Absence

| Health Service Absence Rate - by<br>Care Group: Oct 2022 | Medical &<br>Dental | Nursing &<br>Midwifery | Health & Social<br>Care<br>Professionals | Management &<br>Administrative | General<br>Support | Patient & Client<br>Care | Certified<br>absence | Self-<br>certified<br>absence | Non<br>Covid-19<br>absence | Covid-19<br>absence | Total<br>absence<br>rate |
|----------------------------------------------------------|---------------------|------------------------|------------------------------------------|--------------------------------|--------------------|--------------------------|----------------------|-------------------------------|----------------------------|---------------------|--------------------------|
| CHO 5                                                    | 0.0%                | 9.8%                   | 11.3%                                    | 5.1%                           | 11.0%              | 8.8%                     | 7.3%                 | 0.6%                          | <b>7.9%</b>                | 1.1%                | 9.0%                     |
| Section 38 Voluntary Agencies                            | 0.0%                | 9.8%                   | 11.3%                                    | 5.1%                           | 11.0%              | 8.8%                     | 7.3%                 | 0.6%                          | 7.9%                       | 1.1%                | 9.0%                     |
| Bros. of Charity, Waterford                              | 0.0%                | 10.2%                  | 10.1%                                    | 6.7%                           | 14.6%              | 9.1%                     | 7.5%                 | 0.7%                          | 8.2%                       | 1.0%                | 9.2%                     |
| Carriglea Cairde Services                                |                     | 6.9%                   | 8.0%                                     | 3.4%                           | 0.0%               | 5.5%                     | 3.4%                 | 0.5%                          | 4.0%                       | 1.8%                | 5.8%                     |
| St. Patrick's, Kilkenny                                  |                     | 12.3%                  | 17.4%                                    | 2.0%                           | 22.3%              | 10.1%                    | 9.5%                 | 0.6%                          | 10.0%                      | 0.7%                | 10.8%                    |