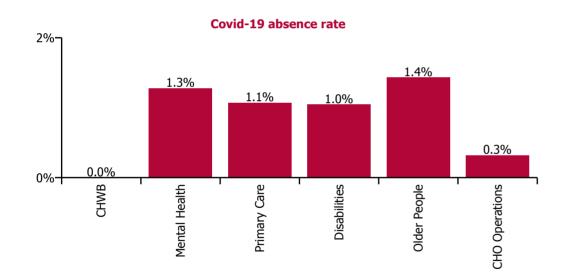

| Health Service Absence Rate - by Care<br>Group: Oct 2022 | Certified<br>absence | Self-<br>certified<br>absence | Non<br>Covid-19<br>absence | Covid-19<br>absence | Total<br>absence<br>rate | % Non<br>Covid-19<br>absence | %<br>Covid-19<br>absence |
|----------------------------------------------------------|----------------------|-------------------------------|----------------------------|---------------------|--------------------------|------------------------------|--------------------------|
| CHO 5                                                    | 5.9%                 | 0.6%                          | 6.5%                       | 1.2%                | 7.7%                     | 84.7%                        | 15.3%                    |
| Community Health & Wellbeing                             | 2.2%                 | 0.7%                          | 2.9%                       | 0.0%                | 2.9%                     | 100.0%                       | 0.0%                     |
| Mental Health                                            | 5.6%                 | 0.6%                          | 6.2%                       | 1.3%                | 7.4%                     | 82.8%                        | 17.2%                    |
| Primary Care                                             | 4.5%                 | 0.5%                          | 5.0%                       | 1.1%                | 6.1%                     | 82.4%                        | 17.6%                    |
| Disabilities                                             | 6.6%                 | 0.7%                          | 7.3%                       | 1.0%                | 8.4%                     | 87.5%                        | 12.5%                    |
| Older People                                             | 6.9%                 | 0.7%                          | 7.5%                       | 1.4%                | 9.0%                     | 84.0%                        | 16.0%                    |
| CHO Operations                                           | 1.0%                 | 0.3%                          | 1.2%                       | 0.3%                | 1.6%                     | 79.6%                        | 20.4%                    |