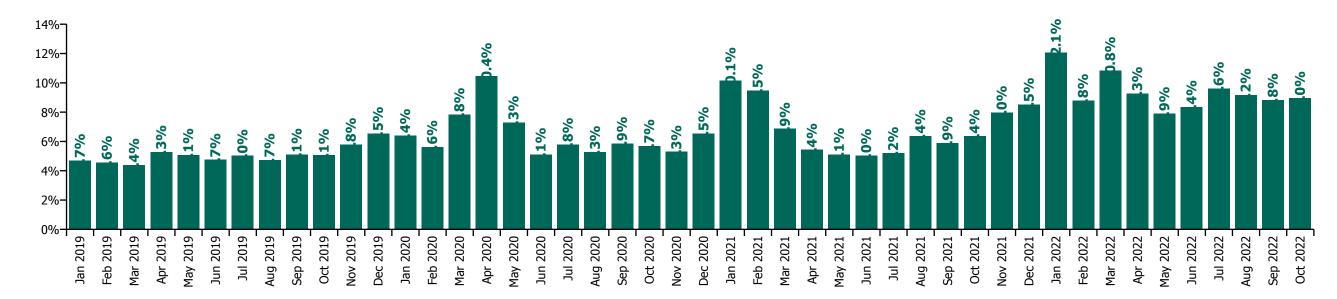

## CHO 5 by Staff Category

| Year/ month | Medical &<br>Dental | Nursing &<br>Midwifery | Health & Social<br>Care<br>Professionals | Management &<br>Administrative | General<br>Support | Patient & Client<br>Care | Certified<br>absence | Self-<br>certified<br>absence | Non<br>Covid-19<br>absence | Covid-19<br>absence | Total<br>absence rate |
|-------------|---------------------|------------------------|------------------------------------------|--------------------------------|--------------------|--------------------------|----------------------|-------------------------------|----------------------------|---------------------|-----------------------|
| 2022        | 4.2%                | 9.6%                   | 8.2%                                     | 6.0%                           | 9.2%               | 9.8%                     | 5.6%                 | 0.6%                          | 6.2%                       | 2.7%                | 8.8%                  |
| Oct 2022    | 5.0%                | 8.3%                   | 6.8%                                     | 4.4%                           | 7.7%               | 8.9%                     | 5.9%                 | 0.6%                          | 6.5%                       | 1.2%                | 7.7%                  |
| Sep 2022    | 3.4%                | 8.4%                   | 6.9%                                     | 3.8%                           | 8.7%               | 8.5%                     | 5.7%                 | 0.7%                          | 6.4%                       | 1.1%                | 7.5%                  |
| Aug 2022    | 3.8%                | 8.3%                   | 7.2%                                     | 4.7%                           | 7.9%               | 8.6%                     | 6.0%                 | 0.5%                          | 6.6%                       | 1.0%                | 7.6%                  |
| Jul 2022    | 4.5%                | 9.9%                   | 9.0%                                     | 6.0%                           | 9.7%               | 10.4%                    | 6.3%                 | 0.6%                          | 6.8%                       | 2.5%                | 9.3%                  |
| Jun 2022    | 4.9%                | 9.2%                   | 8.6%                                     | 5.8%                           | 7.5%               | 9.3%                     | 5.6%                 | 0.6%                          | 6.2%                       | 2.3%                | 8.5%                  |
| May 2022    | 3.0%                | 7.9%                   | 6.5%                                     | 4.5%                           | 7.9%               | 8.0%                     | 5.3%                 | 0.5%                          | 5.8%                       | 1.4%                | 7.2%                  |
| Apr 2022    | 3.2%                | 9.7%                   | 7.9%                                     | 6.8%                           | 10.4%              | 9.9%                     | 5.6%                 | 0.5%                          | 6.1%                       | 2.9%                | 9.0%                  |
| Mar 2022    | 5.4%                | 12.7%                  | 11.4%                                    | 9.8%                           | 12.3%              | 12.0%                    | 5.7%                 | 0.6%                          | 6.4%                       | 5.3%                | 11.6%                 |
| Feb 2022    | 3.5%                | 10.0%                  | 8.1%                                     | 6.7%                           | 8.5%               | 9.0%                     | 5.2%                 | 0.5%                          | 5.7%                       | 3.0%                | 8.7%                  |
| Jan 2022    | 5.2%                | 11.7%                  | 9.5%                                     | 7.8%                           | 11.9%              | 13.3%                    | 5.1%                 | 0.4%                          | 5.5%                       | 5.8%                | 11.3%                 |
| 2021        | 3.2%                | 8.0%                   | 6.0%                                     | 5.1%                           | 6.7%               | 8.0%                     | 4.9%                 | 0.5%                          | 5.4%                       | 1.8%                | 7.1%                  |
| Dec 2021    | 4.2%                | 11.1%                  | 9.0%                                     | 6.9%                           | 9.7%               | 10.2%                    | 6.1%                 | 0.6%                          | 6.7%                       | 3.0%                | 9.7%                  |
| Nov 2021    | 5.2%                | 10.2%                  | 7.7%                                     | 5.6%                           | 9.2%               | 9.1%                     | 5.5%                 | 0.7%                          | 6.2%                       | 2.5%                | 8.7%                  |
| Oct 2021    | 3.8%                | 8.5%                   | 6.1%                                     | 4.8%                           | 7.4%               | 7.8%                     | 5.1%                 | 0.6%                          | 5.7%                       | 1.6%                | 7.3%                  |
| Sep 2021    | 2.8%                | 7.6%                   | 6.0%                                     | 4.1%                           | 6.2%               | 7.4%                     | 4.9%                 | 0.6%                          | 5.5%                       | 1.2%                | 6.7%                  |
| Aug 2021    | 3.2%                | 7.8%                   | 4.6%                                     | 4.7%                           | 5.6%               | 7.2%                     | 5.0%                 | 0.5%                          | 5.5%                       | 1.0%                | 6.6%                  |
| Jul 2021    | 2.7%                | 6.9%                   | 3.9%                                     | 4.7%                           | 7.2%               | 6.5%                     | 4.6%                 | 0.4%                          | 5.0%                       | 0.9%                | 5.9%                  |
| Jun 2021    | 2.7%                | 6.6%                   | 4.6%                                     | 3.9%                           | 5.6%               | 6.5%                     | 4.5%                 | 0.5%                          | 5.0%                       | 0.8%                | 5.8%                  |
| May 2021    | 3.4%                | 5.6%                   | 4.8%                                     | 3.8%                           | 4.8%               | 6.2%                     | 4.3%                 | 0.3%                          | 4.7%                       | 0.7%                | 5.4%                  |
| Apr 2021    | 2.0%                | 5.5%                   | 4.9%                                     | 5.0%                           | 4.4%               | 6.1%                     | 4.2%                 | 0.4%                          | 4.6%                       | 0.7%                | 5.3%                  |
| Mar 2021    | 2.7%                | 5.8%                   | 5.4%                                     | 5.2%                           | 5.3%               | 7.1%                     | 4.5%                 | 0.5%                          | 5.0%                       | 1.0%                | 5.9%                  |
| Feb 2021    | 2.0%                | 8.4%                   | 6.4%                                     | 5.4%                           | 5.8%               | 9.3%                     | 4.7%                 | 0.5%                          | 5.2%                       | 2.4%                | 7.7%                  |
| Jan 2021    | 3.5%                | 11.9%                  | 8.3%                                     | 6.7%                           | 9.3%               | 12.3%                    | 4.9%                 | 0.3%                          | 5.2%                       | 5.4%                | 10.5%                 |
| 2020        | 3.9%                | 6.8%                   | 5.2%                                     | 5.3%                           | 6.9%               | 6.8%                     | 4.8%                 | 0.4%                          | 5.2%                       | 1.1%                | 6.3%                  |
| Dec 2020    | 2.6%                | 8.0%                   | 5.3%                                     | 6.3%                           | 6.0%               | 7.9%                     | 5.2%                 | 0.4%                          | 5.7%                       | 1.4%                | 7.1%                  |