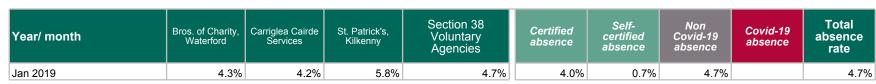

## CHO 5 Section 38's

| Year/ month | Bros. of Charity,<br>Waterford | Carriglea Cairde<br>Services | St. Patrick's,<br>Kilkenny | Section 38<br>Voluntary<br>Agencies | Certified<br>absence | Self-<br>certified<br>absence | Non<br>Covid-19<br>absence | Covid-19<br>absence | Total<br>absence<br>rate |
|-------------|--------------------------------|------------------------------|----------------------------|-------------------------------------|----------------------|-------------------------------|----------------------------|---------------------|--------------------------|
| 2022        | 9.7%                           | 7.2%                         | 10.2%                      | 9.4%                                | 5.9%                 | 0.6%                          | 6.5%                       | 2.9%                | 9.4%                     |
| Oct 2022    | 9.2%                           | 5.8%                         | 10.8%                      | 9.0%                                | 7.3%                 | 0.6%                          | 7.9%                       | 1.1%                | 9.0%                     |
| Sep 2022    | 9.8%                           | 3.8%                         | 9.7%                       | 8.8%                                | 7.1%                 | 0.9%                          | 8.0%                       | 0.8%                | 8.8%                     |
| Aug 2022    | 9.9%                           | 4.5%                         | 10.3%                      | 9.2%                                | 7.5%                 | 0.5%                          | 8.0%                       | 1.2%                | 9.2%                     |
| Jul 2022    | 9.7%                           | 6.0%                         | 11.9%                      | 9.6%                                | 6.5%                 | 0.7%                          | 7.2%                       | 2.4%                | 9.6%                     |
| Jun 2022    | 8.6%                           | 7.4%                         | 8.7%                       | 8.4%                                | 5.7%                 | 0.7%                          | 6.4%                       | 2.0%                | 8.4%                     |
| May 2022    | 8.3%                           | 7.1%                         | 7.5%                       | 7.9%                                | 5.7%                 | 0.6%                          | 6.2%                       | 1.7%                | 7.9%                     |
| Apr 2022    | 9.3%                           | 9.9%                         | 8.8%                       | 9.3%                                | 5.2%                 | 0.6%                          | 5.9%                       | 3.4%                | 9.3%                     |
| Mar 2022    | 11.2%                          | 9.3%                         | 10.9%                      | 10.8%                               | 4.9%                 | 0.7%                          | 5.6%                       | 5.2%                | 10.8%                    |
| Feb 2022    | 9.4%                           | 6.5%                         | 8.7%                       | 8.8%                                | 4.8%                 | 0.5%                          | 5.3%                       | 3.5%                | 8.8%                     |
| Jan 2022    | 11.5%                          | 11.1%                        | 14.3%                      | 12.1%                               | 4.4%                 | 0.5%                          | 4.9%                       | 7.2%                | 12.1%                    |
| 2021        | 7.0%                           | 4.7%                         | 8.7%                       | 6.9%                                | 4.2%                 | 0.5%                          | 4.7%                       | 2.2%                | 6.9%                     |
| Dec 2021    | 9.3%                           | 7.5%                         | 7.8%                       | 8.5%                                | 4.5%                 | 0.8%                          | 5.3%                       | 3.2%                | 8.5%                     |
| Nov 2021    | 7.8%                           | 5.8%                         | 10.0%                      | 8.0%                                | 4.5%                 | 0.5%                          | 5.0%                       | 3.0%                | 8.0%                     |
| Oct 2021    | 6.4%                           | 6.2%                         |                            | 6.4%                                | 3.7%                 | 0.7%                          | 4.5%                       | 1.9%                | 6.4%                     |
| Sep 2021    | 5.6%                           | 4.4%                         | 7.7%                       | 5.9%                                | 4.1%                 | 0.5%                          | 4.5%                       | 1.4%                | 5.9%                     |
| Aug 2021    | 7.2%                           | 3.0%                         | 7.5%                       | 6.4%                                | 4.3%                 | 0.5%                          | 4.8%                       | 1.5%                | 6.4%                     |
| Jul 2021    | 5.4%                           | 4.6%                         |                            | 5.2%                                | 3.3%                 | 0.5%                          | 3.8%                       | 1.4%                | 5.2%                     |
| Jun 2021    | 4.9%                           | 2.7%                         | 6.8%                       | 5.0%                                | 3.9%                 | 0.5%                          | 4.4%                       | 0.6%                | 5.0%                     |
| May 2021    | 5.1%                           | 2.8%                         | 6.6%                       | 5.1%                                | 3.9%                 | 0.3%                          | 4.2%                       | 1.0%                | 5.1%                     |
| Apr 2021    | 5.7%                           | 3.3%                         | 6.2%                       | 5.4%                                | 3.8%                 | 0.3%                          | 4.2%                       | 1.2%                | 5.4%                     |
| Mar 2021    | 8.1%                           | 4.2%                         | 6.7%                       | 6.9%                                | 4.5%                 | 0.8%                          | 5.3%                       | 1.6%                | 6.9%                     |
| Feb 2021    | 8.6%                           | 6.0%                         | 14.8%                      | 9.5%                                | 4.9%                 | 0.5%                          | 5.4%                       | 4.1%                | 9.5%                     |
| Jan 2021    | 9.6%                           | 5.1%                         | 14.8%                      | 10.1%                               | 4.7%                 | 0.3%                          | 5.0%                       | 5.2%                | 10.1%                    |
| 2020        | 6.7%                           | 5.3%                         | 6.6%                       | 6.4%                                | 4.8%                 | 0.4%                          | 5.3%                       | 1.1%                | 6.4%                     |
| Dec 2020    | 7.4%                           | 2.4%                         | 7.6%                       | 6.5%                                | 4.5%                 | 0.5%                          | 5.0%                       | 1.6%                | 6.5%                     |
| Nov 2020    | 5.8%                           | 2.5%                         | 6.0%                       | 5.3%                                | 4.1%                 | 0.5%                          | 4.5%                       | 0.7%                | 5.3%                     |
| Oct 2020    | 5.8%                           | 2.7%                         | 7.8%                       | 5.7%                                | 4.0%                 | 0.4%                          | 4.4%                       | 1.3%                | 5.7%                     |
| Sep 2020    | 5.8%                           | 4.8%                         | 6.9%                       | 5.9%                                | 4.5%                 | 0.3%                          | 4.8%                       | 1.1%                | 5.9%                     |
| Aug 2020    | 5.1%                           | 4.6%                         | 6.3%                       | 5.3%                                | 4.7%                 | 0.3%                          | 4.9%                       | 0.3%                | 5.3%                     |
| Jul 2020    | 5.7%                           | 5.6%                         | 6.1%                       | 5.8%                                | 4.6%                 | 1.0%                          | 5.6%                       | 0.2%                | 5.8%                     |
| Jun 2020    | 5.0%                           | 4.3%                         | 5.9%                       | 5.1%                                | 4.4%                 | 0.3%                          | 4.7%                       | 0.4%                | 5.1%                     |
| May 2020    | 8.4%                           | 6.2%                         | 5.5%                       | 7.3%                                | 4.9%                 | 0.2%                          | 5.1%                       | 2.2%                | 7.3%                     |
| Apr 2020    | 11.2%                          | 11.7%                        | 7.6%                       | 10.4%                               | 6.2%                 | 0.4%                          | 6.6%                       | 3.9%                | 10.4%                    |
| Mar 2020    | 8.2%                           | 9.3%                         | 5.8%                       | 7.8%                                | 5.1%                 | 0.5%                          | 5.6%                       | 2.2%                | 7.8%                     |
| Feb 2020    | 5.7%                           | 5.0%                         | 6.1%                       | 5.6%                                | 5.2%                 | 0.5%                          | 5.6%                       |                     | 5.6%                     |
| Jan 2020    | 6.3%                           | 5.1%                         | 7.6%                       | 6.4%                                | 5.8%                 | 0.6%                          | 6.4%                       |                     | 6.4%                     |
| 2019        | 5.0%                           | 4.0%                         | 6.2%                       | 5.1%                                | 4.5%                 | 0.6%                          | 5.1%                       |                     | 5.1%                     |
| Dec 2019    | 6.8%                           | 4.2%                         | 7.8%                       | 6.5%                                | 5.5%                 | 1.1%                          | 6.5%                       |                     | 6.5%                     |
| Nov 2019    | 5.7%                           | 5.3%                         | 6.4%                       | 5.8%                                | 5.2%                 | 0.6%                          | 5.8%                       |                     | 5.8%                     |
| Oct 2019    | 5.1%                           | 4.4%                         | 5.4%                       | 5.1%                                | 4.6%                 | 0.5%                          | 5.1%                       |                     | 5.1%                     |
| Sep 2019    | 4.5%                           | 4.3%                         | 7.2%                       | 5.1%                                | 4.5%                 | 0.6%                          | 5.1%                       |                     | 5.1%                     |
| Aug 2019    | 4.3%                           | 4.0%                         | 6.7%                       | 4.7%                                | 4.4%                 | 0.4%                          | 4.7%                       |                     | 4.7%                     |
| Jul 2019    | 4.4%                           | 3.7%                         | 7.3%                       | 5.0%                                | 4.6%                 | 0.5%                          | 5.0%                       |                     | 5.0%                     |
| Jun 2019    | 4.3%                           | 3.6%                         | 6.6%                       | 4.7%                                | 4.3%                 | 0.4%                          | 4.7%                       |                     | 4.7%                     |
| May 2019    | 4.8%                           | 4.1%                         | 6.4%                       | 5.1%                                | 4.4%                 | 0.7%                          | 5.1%                       |                     | 5.1%                     |
| Apr 2019    | 5.8%                           | 3.9%                         | 5.1%                       | 5.3%                                | 4.7%                 | 0.6%                          | 5.3%                       |                     | 5.3%                     |
| Mar 2019    | 4.7%                           | 4.0%                         | 4.3%                       | 4.4%                                | 3.9%                 | 0.5%                          | 4.4%                       |                     | 4.4%                     |
| Feb 2019    | 5.0%                           | 2.3%                         | 5.3%                       | 4.6%                                | 3.8%                 | 0.8%                          | 4.6%                       |                     | 4.6%                     |