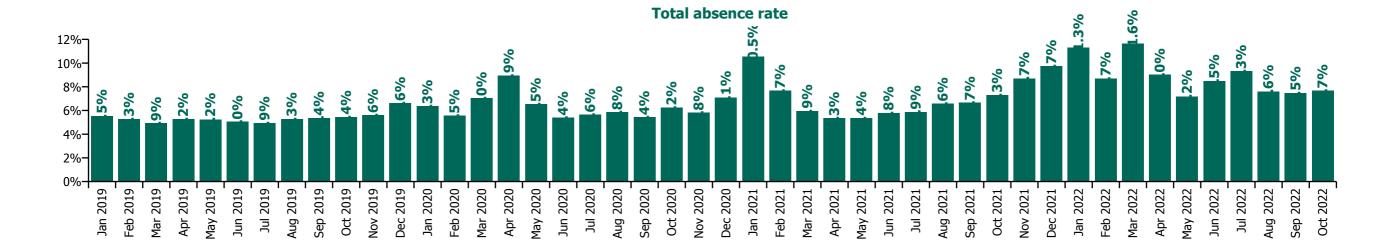

#### Total absence rate

## CHO 5 by Staff Category

| Year/ month | Medical &<br>Dental | Nursing &<br>Midwifery | Health & Social<br>Care<br>Professionals | Management &<br>Administrative | General<br>Support | Patient & Client<br>Care | Certified<br>absence | Self-<br>certified<br>absence | Non<br>Covid-19<br>absence | Covid-19<br>absence | Total<br>absence rate |
|-------------|---------------------|------------------------|------------------------------------------|--------------------------------|--------------------|--------------------------|----------------------|-------------------------------|----------------------------|---------------------|-----------------------|
| 2022        | 4.2%                | 9.6%                   | 8.2%                                     | 6.0%                           | 9.2%               | 9.8%                     | 5.6%                 | 0.6%                          | 6.2%                       | 2.7%                | 8.8%                  |
| Oct 2022    | 5.0%                | 8.3%                   | 6.8%                                     | 4.4%                           | 7.7%               | 8.9%                     | 5.9%                 | 0.6%                          | 6.5%                       | 1.2%                | 7.7%                  |
| Sep 2022    | 3.4%                | 8.4%                   | 6.9%                                     | 3.8%                           | 8.7%               | 8.5%                     | 5.7%                 | 0.7%                          | 6.4%                       | 1.1%                | 7.5%                  |
| Aug 2022    | 3.8%                | 8.3%                   | 7.2%                                     | 4.7%                           | 7.9%               | 8.6%                     | 6.0%                 | 0.5%                          | 6.6%                       | 1.0%                | 7.6%                  |
| Jul 2022    | 4.5%                | 9.9%                   | 9.0%                                     | 6.0%                           | 9.7%               | 10.4%                    | 6.3%                 | 0.6%                          | 6.8%                       | 2.5%                | 9.3%                  |
| Jun 2022    | 4.9%                | 9.2%                   | 8.6%                                     | 5.8%                           | 7.5%               | 9.3%                     | 5.6%                 | 0.6%                          | 6.2%                       | 2.3%                | 8.5%                  |
| May 2022    | 3.0%                | 7.9%                   | 6.5%                                     | 4.5%                           | 7.9%               | 8.0%                     | 5.3%                 | 0.5%                          | 5.8%                       | 1.4%                | 7.2%                  |
| Apr 2022    | 3.2%                | 9.7%                   | 7.9%                                     | 6.8%                           | 10.4%              | 9.9%                     | 5.6%                 | 0.5%                          | 6.1%                       | 2.9%                | 9.0%                  |
| Mar 2022    | 5.4%                | 12.7%                  | 11.4%                                    | 9.8%                           | 12.3%              | 12.0%                    | 5.7%                 | 0.6%                          | 6.4%                       | 5.3%                | 11.6%                 |
| Feb 2022    | 3.5%                | 10.0%                  | 8.1%                                     | 6.7%                           | 8.5%               | 9.0%                     | 5.2%                 | 0.5%                          | 5.7%                       | 3.0%                | 8.7%                  |
| Jan 2022    | 5.2%                | 11.7%                  | 9.5%                                     | 7.8%                           | 11.9%              | 13.3%                    | 5.1%                 | 0.4%                          | 5.5%                       | 5.8%                | 11.3%                 |
| 2021        | 3.2%                | 8.0%                   | 6.0%                                     | 5.1%                           | 6.7%               | 8.0%                     | 4.9%                 | 0.5%                          | 5.4%                       | 1.8%                | 7.1%                  |
| Dec 2021    | 4.2%                | 11.1%                  | 9.0%                                     | 6.9%                           | 9.7%               | 10.2%                    | 6.1%                 | 0.6%                          | 6.7%                       | 3.0%                | 9.7%                  |
| Nov 2021    | 5.2%                | 10.2%                  | 7.7%                                     | 5.6%                           | 9.2%               | 9.1%                     | 5.5%                 | 0.7%                          | 6.2%                       | 2.5%                | 8.7%                  |
| Oct 2021    | 3.8%                | 8.5%                   | 6.1%                                     | 4.8%                           | 7.4%               | 7.8%                     | 5.1%                 | 0.6%                          | 5.7%                       | 1.6%                | 7.3%                  |
| Sep 2021    | 2.8%                | 7.6%                   | 6.0%                                     | 4.1%                           | 6.2%               | 7.4%                     | 4.9%                 | 0.6%                          | 5.5%                       | 1.2%                | 6.7%                  |
| Aug 2021    | 3.2%                | 7.8%                   | 4.6%                                     | 4.7%                           | 5.6%               | 7.2%                     | 5.0%                 | 0.5%                          | 5.5%                       | 1.0%                | 6.6%                  |
| Jul 2021    | 2.7%                | 6.9%                   | 3.9%                                     | 4.7%                           | 7.2%               | 6.5%                     | 4.6%                 | 0.4%                          | 5.0%                       | 0.9%                | 5.9%                  |
| Jun 2021    | 2.7%                | 6.6%                   | 4.6%                                     | 3.9%                           | 5.6%               | 6.5%                     | 4.5%                 | 0.5%                          | 5.0%                       | 0.8%                | 5.8%                  |
| May 2021    | 3.4%                | 5.6%                   | 4.8%                                     | 3.8%                           | 4.8%               | 6.2%                     | 4.3%                 | 0.3%                          | 4.7%                       | 0.7%                | 5.4%                  |
| Apr 2021    | 2.0%                | 5.5%                   | 4.9%                                     | 5.0%                           | 4.4%               | 6.1%                     | 4.2%                 | 0.4%                          | 4.6%                       | 0.7%                | 5.3%                  |
| Mar 2021    | 2.7%                | 5.8%                   | 5.4%                                     | 5.2%                           | 5.3%               | 7.1%                     | 4.5%                 | 0.5%                          | 5.0%                       | 1.0%                | 5.9%                  |
| Feb 2021    | 2.0%                | 8.4%                   | 6.4%                                     | 5.4%                           | 5.8%               | 9.3%                     | 4.7%                 | 0.5%                          | 5.2%                       | 2.4%                | 7.7%                  |
| Jan 2021    | 3.5%                | 11.9%                  | 8.3%                                     | 6.7%                           | 9.3%               | 12.3%                    | 4.9%                 | 0.3%                          | 5.2%                       | 5.4%                | 10.5%                 |
| 2020        | 3.9%                | 6.8%                   | 5.2%                                     | 5.3%                           | 6.9%               | 6.8%                     | 4.8%                 | 0.4%                          | 5.2%                       | 1.1%                | 6.3%                  |
| Dec 2020    | 2.6%                | 8.0%                   | 5.3%                                     | 6.3%                           | 6.0%               | 7.9%                     | 5.2%                 | 0.4%                          | 5.7%                       | 1.4%                | 7.1%                  |

| Nov 2020 | 3.9% | 6.3% | 4.5% | 5.0% | 6.0% | 6.3%  | 4.6% | 0.4% | 5.0% | 0.8% | 5.8% |
|----------|------|------|------|------|------|-------|------|------|------|------|------|
| Oct 2020 | 4.9% | 7.2% | 4.7% | 4.5% | 5.3% | 6.9%  | 4.8% | 0.4% | 5.1% | 1.1% | 6.2% |
| Sep 2020 | 4.8% | 6.9% | 4.1% | 4.4% | 5.7% | 5.0%  | 4.1% | 0.3% | 4.4% | 1.0% | 5.4% |
| Aug 2020 | 4.9% | 6.2% | 4.4% | 5.2% | 5.8% | 6.4%  | 4.9% | 0.3% | 5.2% | 0.6% | 5.8% |
| Jul 2020 | 3.0% | 5.8% | 4.7% | 5.0% | 6.3% | 6.3%  | 4.6% | 0.5% | 5.1% | 0.6% | 5.6% |
| Jun 2020 | 2.4% | 6.4% | 3.6% | 4.2% | 7.0% | 5.4%  | 4.0% | 0.3% | 4.4% | 1.0% | 5.4% |
| May 2020 | 3.3% | 7.1% | 4.4% | 5.5% | 8.7% | 6.9%  | 4.2% | 0.2% | 4.4% | 2.1% | 6.5% |
| Apr 2020 | 7.7% | 8.9% | 8.4% | 7.2% | 8.6% | 10.1% | 5.1% | 0.2% | 5.3% | 3.7% | 8.9% |
| Mar 2020 | 2.9% | 7.3% | 6.6% | 6.1% | 7.1% | 7.7%  | 5.3% | 0.4% | 5.7% | 1.3% | 7.0% |
| Feb 2020 | 3.2% | 4.9% | 5.5% | 4.4% | 7.8% | 6.3%  | 5.0% | 0.5% | 5.5% |      | 5.5% |
| Jan 2020 | 3.2% | 6.3% | 5.5% | 5.6% | 8.2% | 7.0%  | 5.7% | 0.7% | 6.3% |      | 6.3% |
| 2019     | 2.9% | 5.6% | 5.0% | 4.6% | 6.0% | 5.6%  | 4.8% | 0.5% | 5.4% |      | 5.4% |
| Dec 2019 | 5.0% | 6.5% | 5.7% | 6.7% | 7.9% | 6.9%  | 5.8% | 0.8% | 6.6% |      | 6.6% |
| Nov 2019 | 3.8% | 6.0% | 4.4% | 3.9% | 6.0% | 6.3%  | 5.0% | 0.6% | 5.6% |      | 5.6% |
| Oct 2019 | 3.0% | 6.0% | 4.2% | 4.1% | 6.0% | 6.0%  | 4.9% | 0.6% | 5.4% |      | 5.4% |
| Sep 2019 | 3.3% | 5.7% | 5.3% | 4.3% | 5.8% | 5.5%  | 4.9% | 0.5% | 5.4% |      | 5.4% |
| Aug 2019 | 2.3% | 5.7% | 5.4% | 4.5% | 5.5% | 5.4%  | 4.8% | 0.4% | 5.3% |      | 5.3% |
| Jul 2019 | 2.5% | 4.9% | 5.4% | 4.4% | 6.4% | 4.8%  | 4.5% | 0.4% | 4.9% |      | 4.9% |
| Jun 2019 | 2.9% | 4.8% | 6.1% | 4.6% | 6.1% | 4.9%  | 4.6% | 0.5% | 5.0% |      | 5.0% |
| May 2019 | 2.6% | 5.5% | 5.8% | 4.9% | 5.4% | 5.1%  | 4.7% | 0.5% | 5.2% |      | 5.2% |
| Apr 2019 | 3.1% | 5.4% | 4.7% | 4.6% | 5.1% | 5.8%  | 4.7% | 0.5% | 5.2% |      | 5.2% |
| Mar 2019 | 1.0% | 5.3% | 4.5% | 4.9% | 4.5% | 5.2%  | 4.5% | 0.5% | 4.9% |      | 4.9% |
| Feb 2019 | 2.8% | 5.8% | 4.4% | 4.3% | 6.5% | 5.4%  | 4.6% | 0.6% | 5.3% |      | 5.3% |
| Jan 2019 | 2.8% | 5.5% | 4.7% | 4.7% | 7.3% | 6.1%  | 4.9% | 0.6% | 5.5% |      | 5.5% |