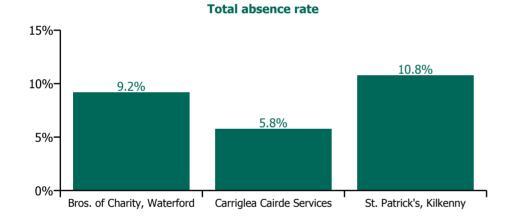

#### Non Covid-19 & Covid-19 Absence

| Health Service Absence Rate - by<br>Care Group: Oct 2022 | Medical &<br>Dental | Nursing &<br>Midwifery | Health & Social<br>Care<br>Professionals | Management &<br>Administrative | General<br>Support | Patient & Client<br>Care | Certified<br>absence | Self-<br>certified<br>absence | Non<br>Covid-19<br>absence | Covid-19<br>absence | Total<br>absence<br>rate |
|----------------------------------------------------------|---------------------|------------------------|------------------------------------------|--------------------------------|--------------------|--------------------------|----------------------|-------------------------------|----------------------------|---------------------|--------------------------|
| CHO 5                                                    | 0.0%                | 9.8%                   | 11.3%                                    | 5.1%                           | 11.0%              | 8.8%                     | 7.3%                 | 0.6%                          | <b>7.9%</b>                | 1.1%                | 9.0%                     |
| Section 38 Voluntary Agencies                            | 0.0%                | 9.8%                   | 11.3%                                    | 5.1%                           | 11.0%              | 8.8%                     | 7.3%                 | 0.6%                          | 7.9%                       | 1.1%                | 9.0%                     |
| Bros. of Charity, Waterford                              | 0.0%                | 10.2%                  | 10.1%                                    | 6.7%                           | 14.6%              | 9.1%                     | 7.5%                 | 0.7%                          | 8.2%                       | 1.0%                | 9.2%                     |
| Carriglea Cairde Services                                |                     | 6.9%                   | 8.0%                                     | 3.4%                           | 0.0%               | 5.5%                     | 3.4%                 | 0.5%                          | 4.0%                       | 1.8%                | 5.8%                     |
| St. Patrick's, Kilkenny                                  |                     | 12.3%                  | 17.4%                                    | 2.0%                           | 22.3%              | 10.1%                    | 9.5%                 | 0.6%                          | 10.0%                      | 0.7%                | 10.8%                    |

#### Total absence rate