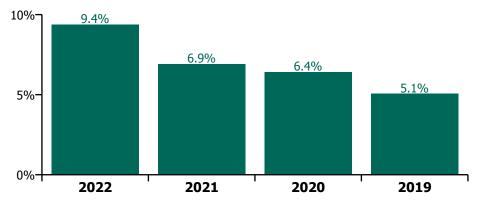

#### Total absence rate

| Nov 2020 | 3.9% | 6.3% | 4.5% | 5.0% | 6.0% | 6.3%  | 4.6% | 0.4% | 5.0% | 0.8% | 5.8% |
|----------|------|------|------|------|------|-------|------|------|------|------|------|
| Oct 2020 | 4.9% | 7.2% | 4.7% | 4.5% | 5.3% | 6.9%  | 4.8% | 0.4% | 5.1% | 1.1% | 6.2% |
| Sep 2020 | 4.8% | 6.9% | 4.1% | 4.4% | 5.7% | 5.0%  | 4.1% | 0.3% | 4.4% | 1.0% | 5.4% |
| Aug 2020 | 4.9% | 6.2% | 4.4% | 5.2% | 5.8% | 6.4%  | 4.9% | 0.3% | 5.2% | 0.6% | 5.8% |
| Jul 2020 | 3.0% | 5.8% | 4.7% | 5.0% | 6.3% | 6.3%  | 4.6% | 0.5% | 5.1% | 0.6% | 5.6% |
| Jun 2020 | 2.4% | 6.4% | 3.6% | 4.2% | 7.0% | 5.4%  | 4.0% | 0.3% | 4.4% | 1.0% | 5.4% |
| May 2020 | 3.3% | 7.1% | 4.4% | 5.5% | 8.7% | 6.9%  | 4.2% | 0.2% | 4.4% | 2.1% | 6.5% |
| Apr 2020 | 7.7% | 8.9% | 8.4% | 7.2% | 8.6% | 10.1% | 5.1% | 0.2% | 5.3% | 3.7% | 8.9% |
| Mar 2020 | 2.9% | 7.3% | 6.6% | 6.1% | 7.1% | 7.7%  | 5.3% | 0.4% | 5.7% | 1.3% | 7.0% |
| Feb 2020 | 3.2% | 4.9% | 5.5% | 4.4% | 7.8% | 6.3%  | 5.0% | 0.5% | 5.5% |      | 5.5% |
| Jan 2020 | 3.2% | 6.3% | 5.5% | 5.6% | 8.2% | 7.0%  | 5.7% | 0.7% | 6.3% |      | 6.3% |
| 2019     | 2.9% | 5.6% | 5.0% | 4.6% | 6.0% | 5.6%  | 4.8% | 0.5% | 5.4% |      | 5.4% |
| Dec 2019 | 5.0% | 6.5% | 5.7% | 6.7% | 7.9% | 6.9%  | 5.8% | 0.8% | 6.6% |      | 6.6% |
| Nov 2019 | 3.8% | 6.0% | 4.4% | 3.9% | 6.0% | 6.3%  | 5.0% | 0.6% | 5.6% |      | 5.6% |
| Oct 2019 | 3.0% | 6.0% | 4.2% | 4.1% | 6.0% | 6.0%  | 4.9% | 0.6% | 5.4% |      | 5.4% |
| Sep 2019 | 3.3% | 5.7% | 5.3% | 4.3% | 5.8% | 5.5%  | 4.9% | 0.5% | 5.4% |      | 5.4% |
| Aug 2019 | 2.3% | 5.7% | 5.4% | 4.5% | 5.5% | 5.4%  | 4.8% | 0.4% | 5.3% |      | 5.3% |
| Jul 2019 | 2.5% | 4.9% | 5.4% | 4.4% | 6.4% | 4.8%  | 4.5% | 0.4% | 4.9% |      | 4.9% |
| Jun 2019 | 2.9% | 4.8% | 6.1% | 4.6% | 6.1% | 4.9%  | 4.6% | 0.5% | 5.0% |      | 5.0% |
| May 2019 | 2.6% | 5.5% | 5.8% | 4.9% | 5.4% | 5.1%  | 4.7% | 0.5% | 5.2% |      | 5.2% |
| Apr 2019 | 3.1% | 5.4% | 4.7% | 4.6% | 5.1% | 5.8%  | 4.7% | 0.5% | 5.2% |      | 5.2% |
| Mar 2019 | 1.0% | 5.3% | 4.5% | 4.9% | 4.5% | 5.2%  | 4.5% | 0.5% | 4.9% |      | 4.9% |
| Feb 2019 | 2.8% | 5.8% | 4.4% | 4.3% | 6.5% | 5.4%  | 4.6% | 0.6% | 5.3% |      | 5.3% |
| Jan 2019 | 2.8% | 5.5% | 4.7% | 4.7% | 7.3% | 6.1%  | 4.9% | 0.6% | 5.5% |      | 5.5% |

## CHO 5 by Care Group

| Year/ month | СНЖВ  | Mental<br>Health | Primary<br>Care | Disabilities | Older<br>People | CHO<br>Operations | Health Service<br>Executive | Disabilities | Section 38<br>Voluntary<br>Agencies | Certified<br>absence | Self-<br>certified<br>absence | Non<br>Covid-19<br>absence | Covid-19<br>absence | Total<br>absence<br>rate |
|-------------|-------|------------------|-----------------|--------------|-----------------|-------------------|-----------------------------|--------------|-------------------------------------|----------------------|-------------------------------|----------------------------|---------------------|--------------------------|
| 2022        | 6.5%  | 7.9%             | 7.8%            | 9.5%         | 10.5%           | 2.0%              | 8.7%                        | 9.4%         | 9.4%                                | 5.6%                 | 0.6%                          | 6.2%                       | 2.7%                | 8.8%                     |
| Oct 2022    | 2.9%  | 7.4%             | 6.1%            | 6.3%         | 9.0%            | 1.6%              | 7.2%                        | 9.0%         | 9.0%                                | 5.9%                 | 0.6%                          | 6.5%                       | 1.2%                | 7.7%                     |
| Sep 2022    | 7.3%  | 7.4%             | 5.9%            | 6.5%         | 8.3%            | 2.2%              | 7.0%                        | 8.8%         | 8.8%                                | 5.7%                 | 0.7%                          | 6.4%                       | 1.1%                | 7.5%                     |
| Aug 2022    | 3.1%  | 6.9%             | 7.0%            | 7.1%         | 7.9%            | 1.0%              | 7.1%                        | 9.2%         | 9.2%                                | 6.0%                 | 0.5%                          | 6.6%                       | 1.0%                | 7.6%                     |
| Jul 2022    | 5.4%  | 8.1%             | 8.2%            | 10.4%        | 11.2%           | 4.5%              | 9.2%                        | 9.6%         | 9.6%                                | 6.3%                 | 0.6%                          | 6.8%                       | 2.5%                | 9.3%                     |
| Jun 2022    | 8.0%  | 7.3%             | 7.8%            | 9.5%         | 10.9%           | 1.3%              | 8.5%                        | 8.4%         | 8.4%                                | 5.6%                 | 0.6%                          | 6.2%                       | 2.3%                | 8.5%                     |
| May 2022    | 5.5%  | 6.0%             | 6.0%            | 7.8%         | 9.1%            | 1.7%              | 7.0%                        | 7.9%         | 7.9%                                | 5.3%                 | 0.5%                          | 5.8%                       | 1.4%                | 7.2%                     |
| Apr 2022    | 6.4%  | 7.2%             | 7.9%            | 10.2%        | 11.9%           | 2.0%              | 8.9%                        | 9.3%         | 9.3%                                | 5.6%                 | 0.5%                          | 6.1%                       | 2.9%                | 9.0%                     |
| Mar 2022    | 11.0% | 10.9%            | 11.3%           | 14.0%        | 13.1%           |                   | 11.9%                       | 10.8%        | 10.8%                               | 5.7%                 | 0.6%                          | 6.4%                       | 5.3%                | 11.6%                    |
| Feb 2022    | 6.7%  | 7.7%             | 7.6%            | 9.9%         | 10.6%           |                   | 8.7%                        | 8.8%         | 8.8%                                | 5.2%                 | 0.5%                          | 5.7%                       | 3.0%                | 8.7%                     |
| Jan 2022    | 7.0%  | 9.9%             | 9.8%            | 13.0%        | 13.1%           |                   | 11.0%                       | 12.1%        | 12.1%                               | 5.1%                 | 0.4%                          | 5.5%                       | 5.8%                | 11.3%                    |
| 2021        | 15.2% | 6.3%             | 6.1%            | 7.3%         | 9.2%            |                   | 7.2%                        | 6.9%         | 6.9%                                | 4.9%                 | 0.5%                          | 5.4%                       | 1.8%                | 7.1%                     |
| Dec 2021    | 9.2%  | 9.1%             | 9.4%            | 11.6%        | 11.6%           |                   | 10.1%                       | 8.5%         | 8.5%                                | 6.1%                 | 0.6%                          | 6.7%                       | 3.0%                | 9.7%                     |
| Nov 2021    | 12.7% | 8.4%             | 8.1%            | 8.9%         | 10.4%           |                   | 8.9%                        | 8.0%         | 8.0%                                | 5.5%                 | 0.7%                          | 6.2%                       | 2.5%                | 8.7%                     |
| Oct 2021    | 18.4% | 7.5%             | 5.8%            | 7.5%         | 9.2%            |                   | 7.5%                        | 6.4%         | 6.4%                                | 5.1%                 | 0.6%                          | 5.7%                       | 1.6%                | 7.3%                     |
| Sep 2021    | 16.6% | 6.6%             | 5.5%            | 6.2%         | 8.8%            |                   | 6.9%                        | 5.9%         | 5.9%                                | 4.9%                 | 0.6%                          | 5.5%                       | 1.2%                | 6.7%                     |
| Aug 2021    | 19.8% | 6.3%             | 5.4%            | 6.6%         | 7.9%            |                   | 6.6%                        | 6.4%         | 6.4%                                | 5.0%                 | 0.5%                          | 5.5%                       | 1.0%                | 6.6%                     |
| Jul 2021    | 21.5% | 5.6%             | 4.8%            | 5.0%         | 7.8%            |                   | 6.0%                        | 5.2%         | 5.2%                                | 4.6%                 | 0.4%                          | 5.0%                       | 0.9%                | 5.9%                     |
| Jun 2021    | 20.2% | 5.0%             | 5.5%            | 5.9%         | 7.6%            |                   | 6.0%                        | 5.0%         | 5.0%                                | 4.5%                 | 0.5%                          | 5.0%                       | 0.8%                | 5.8%                     |
| May 2021    | 19.0% | 4.6%             | 4.9%            | 4.0%         | 7.2%            |                   | 5.4%                        | 5.1%         | 5.1%                                | 4.3%                 | 0.3%                          | 4.7%                       | 0.7%                | 5.4%                     |
| Apr 2021    | 17.2% | 4.1%             | 4.6%            | 4.9%         | 7.4%            |                   | 5.3%                        | 5.4%         | 5.4%                                | 4.2%                 | 0.4%                          | 4.6%                       | 0.7%                | 5.3%                     |
| Mar 2021    | 11.8% | 4.6%             | 5.0%            | 4.7%         | 7.6%            |                   | 5.6%                        | 6.9%         | 6.9%                                | 4.5%                 | 0.5%                          | 5.0%                       | 1.0%                | 5.9%                     |
| Feb 2021    | 9.4%  | 5.3%             | 5.7%            | 7.4%         | 10.4%           |                   | 7.0%                        | 9.5%         | 9.5%                                | 4.7%                 | 0.5%                          | 5.2%                       | 2.4%                | 7.7%                     |
| Jan 2021    | 8.8%  | 9.2%             | 7.6%            | 14.9%        | 14.0%           |                   | 10.7%                       | 10.1%        | 10.1%                               | 4.9%                 | 0.3%                          | 5.2%                       | 5.4%                | 10.5%                    |
| 2020        | 9.2%  | 5.8%             | 5.2%            | 7.1%         | 7.5%            |                   | 6.3%                        | 6.4%         | 6.4%                                | 4.8%                 | 0.4%                          | 5.2%                       | 1.1%                | 6.3%                     |
| Dec 2020    | 10.3% | 5.9%             | 5.1%            | 8.2%         | 10.4%           |                   | 7.2%                        | 6.5%         | 6.5%                                | 5.2%                 | 0.4%                          | 5.7%                       | 1.4%                | 7.1%                     |
| Nov 2020    | 8.8%  | 5.5%             | 4.7%            | 6.3%         | 7.7%            |                   | 6.0%                        | 5.3%         | 5.3%                                | 4.6%                 | 0.4%                          | 5.0%                       | 0.8%                | 5.8%                     |
| Oct 2020    | 8.5%  | 6.0%             | 5.4%            | 5.9%         | 7.8%            |                   | 6.4%                        | 5.7%         | 5.7%                                | 4.8%                 | 0.4%                          | 5.1%                       | 1.1%                | 6.2%                     |
| Sep 2020    | 3.1%  | 5.8%             | 4.8%            | 5.1%         | 5.2%            |                   | 5.2%                        | 5.9%         | 5.9%                                | 4.1%                 | 0.3%                          | 4.4%                       | 1.0%                | 5.4%                     |
| Aug 2020    |       | 5.3%             | 5.1%            | 6.7%         | 7.4%            |                   | 6.1%                        | 5.3%         | 5.3%                                | 4.9%                 | 0.3%                          | 5.2%                       | 0.6%                | 5.8%                     |
| Jul 2020    |       | 4.4%             | 5.4%            | 8.2%         | 6.3%            |                   | 5.6%                        | 5.8%         | 5.8%                                | 4.6%                 | 0.5%                          | 5.1%                       | 0.6%                | 5.6%                     |
| Jun 2020    |       | 5.0%             | 4.3%            | 6.4%         | 6.8%            |                   | 5.5%                        | 5.1%         | 5.1%                                | 4.0%                 | 0.3%                          | 4.4%                       | 1.0%                | 5.4%                     |
| May 2020    |       | 6.6%             | 4.6%            | 5.7%         | 7.5%            |                   | 6.3%                        | 7.3%         | 7.3%                                | 4.2%                 | 0.2%                          | 4.4%                       | 2.1%                | 6.5%                     |
| Apr 2020    | 17.8% | 7.7%             | 7.5%            | 9.4%         | 9.8%            |                   | 8.5%                        | 10.4%        | 10.4%                               | 5.1%                 | 0.2%                          | 5.3%                       | 3.7%                | 8.9%                     |
| Mar 2020    | 17.0% | 6.0%             | 6.6%            | 7.2%         | 7.5%            |                   | 6.8%                        | 7.8%         | 7.8%                                | 5.3%                 | 0.4%                          | 5.7%                       | 1.3%                | 7.0%                     |
| Feb 2020    | 10.1% | 4.8%             | 4.8%            | 7.7%         | 6.3%            |                   | 5.5%                        | 5.6%         | 5.6%                                | 5.0%                 | 0.5%                          | 5.5%                       |                     | 5.5%                     |
| Jan 2020    |       | 6.2%             | 4.6%            | 8.5%         | 7.4%            |                   | 6.3%                        | 6.4%         | 6.4%                                | 5.7%                 | 0.7%                          | 6.3%                       |                     | 6.3%                     |
| 2019        |       | 5.3%             | 5.1%            | 6.5%         | 5.7%            |                   | 5.5%                        | 5.1%         | 5.1%                                | 4.8%                 | 0.5%                          | 5.4%                       |                     | 5.4%                     |
| Dec 2019    |       | 6.4%             | 5.9%            | 8.8%         | 6.8%            |                   | 6.6%                        | 6.5%         | 6.5%                                | 5.8%                 | 0.8%                          | 6.6%                       |                     | 6.6%                     |
| Nov 2019    |       | 4.6%             | 5.1%            |              | 6.1%            |                   | 5.5%                        |              | 5.8%                                | 5.0%                 | 0.6%                          | 5.6%                       |                     | 5.6%                     |
| Oct 2019    |       | 5.0%             | 4.4%            | 7.0%         | 6.8%            |                   | 5.6%                        |              | 5.1%                                | 4.9%                 | 0.6%                          | 5.4%                       |                     | 5.4%                     |
| Sep 2019    |       | 5.4%             | 4.8%            | 6.9%         | 5.8%            |                   | 5.5%                        |              | 5.1%                                | 4.9%                 | 0.5%                          | 5.4%                       |                     | 5.4%                     |