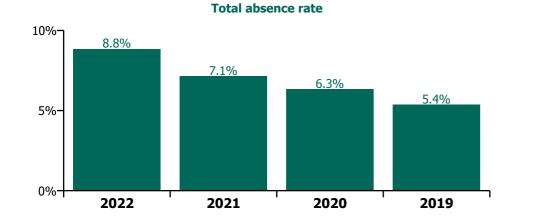

#### Total absence rate

## CHO 5 by Staff Category

| Year/ month | Medical &<br>Dental | Nursing &<br>Midwifery | Health & Social<br>Care<br>Professionals | Management &<br>Administrative | General<br>Support | Patient & Client<br>Care | Certified<br>absence | Self-<br>certified<br>absence | Non<br>Covid-19<br>absence | Covid-19<br>absence | Total<br>absence rate |
|-------------|---------------------|------------------------|------------------------------------------|--------------------------------|--------------------|--------------------------|----------------------|-------------------------------|----------------------------|---------------------|-----------------------|
| 2022        | 4.2%                | 9.6%                   | 8.2%                                     | 6.0%                           | 9.2%               | 9.8%                     | 5.6%                 | 0.6%                          | 6.2%                       | 2.7%                | 8.8%                  |
| Oct 2022    | 5.0%                | 8.3%                   | 6.8%                                     | 4.4%                           | 7.7%               | 8.9%                     | 5.9%                 | 0.6%                          | 6.5%                       | 1.2%                | 7.7%                  |
| Sep 2022    | 3.4%                | 8.4%                   | 6.9%                                     | 3.8%                           | 8.7%               | 8.5%                     | 5.7%                 | 0.7%                          | 6.4%                       | 1.1%                | 7.5%                  |
| Aug 2022    | 3.8%                | 8.3%                   | 7.2%                                     | 4.7%                           | 7.9%               | 8.6%                     | 6.0%                 | 0.5%                          | 6.6%                       | 1.0%                | 7.6%                  |
| Jul 2022    | 4.5%                | 9.9%                   | 9.0%                                     | 6.0%                           | 9.7%               | 10.4%                    | 6.3%                 | 0.6%                          | 6.8%                       | 2.5%                | 9.3%                  |
| Jun 2022    | 4.9%                | 9.2%                   | 8.6%                                     | 5.8%                           | 7.5%               | 9.3%                     | 5.6%                 | 0.6%                          | 6.2%                       | 2.3%                | 8.5%                  |
| May 2022    | 3.0%                | 7.9%                   | 6.5%                                     | 4.5%                           | 7.9%               | 8.0%                     | 5.3%                 | 0.5%                          | 5.8%                       | 1.4%                | 7.2%                  |
| Apr 2022    | 3.2%                | 9.7%                   | 7.9%                                     | 6.8%                           | 10.4%              | 9.9%                     | 5.6%                 | 0.5%                          | 6.1%                       | 2.9%                | 9.0%                  |
| Mar 2022    | 5.4%                | 12.7%                  | 11.4%                                    | 9.8%                           | 12.3%              | 12.0%                    | 5.7%                 | 0.6%                          | 6.4%                       | 5.3%                | 11.6%                 |
| Feb 2022    | 3.5%                | 10.0%                  | 8.1%                                     | 6.7%                           | 8.5%               | 9.0%                     | 5.2%                 | 0.5%                          | 5.7%                       | 3.0%                | 8.7%                  |
| Jan 2022    | 5.2%                | 11.7%                  | 9.5%                                     | 7.8%                           | 11.9%              | 13.3%                    | 5.1%                 | 0.4%                          | 5.5%                       | 5.8%                | 11.3%                 |
| 2021        | 3.2%                | 8.0%                   | 6.0%                                     | 5.1%                           | 6.7%               | 8.0%                     | 4.9%                 | 0.5%                          | 5.4%                       | 1.8%                | 7.1%                  |
| Dec 2021    | 4.2%                | 11.1%                  | 9.0%                                     | 6.9%                           | 9.7%               | 10.2%                    | 6.1%                 | 0.6%                          | 6.7%                       | 3.0%                | 9.7%                  |
| Nov 2021    | 5.2%                | 10.2%                  | 7.7%                                     | 5.6%                           | 9.2%               | 9.1%                     | 5.5%                 | 0.7%                          | 6.2%                       | 2.5%                | 8.7%                  |
| Oct 2021    | 3.8%                | 8.5%                   | 6.1%                                     | 4.8%                           | 7.4%               | 7.8%                     | 5.1%                 | 0.6%                          | 5.7%                       | 1.6%                | 7.3%                  |
| Sep 2021    | 2.8%                | 7.6%                   | 6.0%                                     | 4.1%                           | 6.2%               | 7.4%                     | 4.9%                 | 0.6%                          | 5.5%                       | 1.2%                | 6.7%                  |
| Aug 2021    | 3.2%                | 7.8%                   | 4.6%                                     | 4.7%                           | 5.6%               | 7.2%                     | 5.0%                 | 0.5%                          | 5.5%                       | 1.0%                | 6.6%                  |
| Jul 2021    | 2.7%                | 6.9%                   | 3.9%                                     | 4.7%                           | 7.2%               | 6.5%                     | 4.6%                 | 0.4%                          | 5.0%                       | 0.9%                | 5.9%                  |
| Jun 2021    | 2.7%                | 6.6%                   | 4.6%                                     | 3.9%                           | 5.6%               | 6.5%                     | 4.5%                 | 0.5%                          | 5.0%                       | 0.8%                | 5.8%                  |
| May 2021    | 3.4%                | 5.6%                   | 4.8%                                     | 3.8%                           | 4.8%               | 6.2%                     | 4.3%                 | 0.3%                          | 4.7%                       | 0.7%                | 5.4%                  |
| Apr 2021    | 2.0%                | 5.5%                   | 4.9%                                     | 5.0%                           | 4.4%               | 6.1%                     | 4.2%                 | 0.4%                          | 4.6%                       | 0.7%                | 5.3%                  |
| Mar 2021    | 2.7%                | 5.8%                   | 5.4%                                     | 5.2%                           | 5.3%               | 7.1%                     | 4.5%                 | 0.5%                          | 5.0%                       | 1.0%                | 5.9%                  |
| Feb 2021    | 2.0%                | 8.4%                   | 6.4%                                     | 5.4%                           | 5.8%               | 9.3%                     | 4.7%                 | 0.5%                          | 5.2%                       | 2.4%                | 7.7%                  |
| Jan 2021    | 3.5%                | 11.9%                  | 8.3%                                     | 6.7%                           | 9.3%               | 12.3%                    | 4.9%                 | 0.3%                          | 5.2%                       | 5.4%                | 10.5%                 |
| 2020        | 3.9%                | 6.8%                   | 5.2%                                     | 5.3%                           | 6.9%               | 6.8%                     | 4.8%                 | 0.4%                          | 5.2%                       | 1.1%                | 6.3%                  |
| Dec 2020    | 2.6%                | 8.0%                   | 5.3%                                     | 6.3%                           | 6.0%               | 7.9%                     | 5.2%                 | 0.4%                          | 5.7%                       | 1.4%                | 7.1%                  |