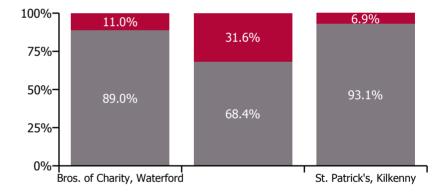

#### Non Covid-19 & Covid-19 Absence

| Health Service Absence Rate - by<br>Care Group: Oct 2022 | Medical &<br>Dental | Nursing &<br>Midwifery | Health & Social<br>Care<br>Professionals | Management &<br>Administrative | General<br>Support | Patient & Client<br>Care | Certified<br>absence | Self-<br>certified<br>absence | Non<br>Covid-19<br>absence | Covid-19<br>absence | Total<br>absence<br>rate |
|----------------------------------------------------------|---------------------|------------------------|------------------------------------------|--------------------------------|--------------------|--------------------------|----------------------|-------------------------------|----------------------------|---------------------|--------------------------|
| CHO 5                                                    | 0.0%                | 9.8%                   | 11.3%                                    | 5.1%                           | 11.0%              | 8.8%                     | 7.3%                 | 0.6%                          | <b>7.9%</b>                | 1.1%                | 9.0%                     |
| Section 38 Voluntary Agencies                            | 0.0%                | 9.8%                   | 11.3%                                    | 5.1%                           | 11.0%              | 8.8%                     | 7.3%                 | 0.6%                          | 7.9%                       | 1.1%                | 9.0%                     |
| Bros. of Charity, Waterford                              | 0.0%                | 10.2%                  | 10.1%                                    | 6.7%                           | 14.6%              | 9.1%                     | 7.5%                 | 0.7%                          | 8.2%                       | 1.0%                | 9.2%                     |
| Carriglea Cairde Services                                |                     | 6.9%                   | 8.0%                                     | 3.4%                           | 0.0%               | 5.5%                     | 3.4%                 | 0.5%                          | 4.0%                       | 1.8%                | 5.8%                     |
| St. Patrick's, Kilkenny                                  |                     | 12.3%                  | 17.4%                                    | 2.0%                           | 22.3%              | 10.1%                    | 9.5%                 | 0.6%                          | 10.0%                      | 0.7%                | 10.8%                    |

Non Covid-19 & Covid-19 Absence