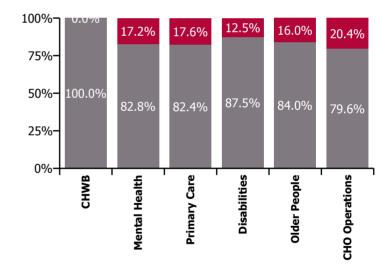

| Health Service Absence Rate - by Care<br>Group: Oct 2022 | Certified<br>absence | Self-<br>certified<br>absence | Non<br>Covid-19<br>absence | Covid-19<br>absence | Total<br>absence<br>rate | % Non<br>Covid-19<br>absence | %<br>Covid-19<br>absence |
|----------------------------------------------------------|----------------------|-------------------------------|----------------------------|---------------------|--------------------------|------------------------------|--------------------------|
| CHO 5                                                    | 5.9%                 | 0.6%                          | 6.5%                       | 1.2%                | 7.7%                     | 84.7%                        | 15.3%                    |
| Community Health & Wellbeing                             | 2.2%                 | 0.7%                          | 2.9%                       | 0.0%                | 2.9%                     | 100.0%                       | 0.0%                     |
| Mental Health                                            | 5.6%                 | 0.6%                          | 6.2%                       | 1.3%                | 7.4%                     | 82.8%                        | 17.2%                    |
| Primary Care                                             | 4.5%                 | 0.5%                          | 5.0%                       | 1.1%                | 6.1%                     | 82.4%                        | 17.6%                    |
| Disabilities                                             | 6.6%                 | 0.7%                          | 7.3%                       | 1.0%                | 8.4%                     | 87.5%                        | 12.5%                    |
| Older People                                             | 6.9%                 | 0.7%                          | 7.5%                       | 1.4%                | 9.0%                     | 84.0%                        | 16.0%                    |
| CHO Operations                                           | 1.0%                 | 0.3%                          | 1.2%                       | 0.3%                | 1.6%                     | 79.6%                        | 20.4%                    |