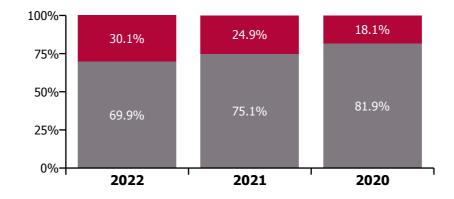

Non Covid-19 & Covid-19 Absence

## CHO 5 Section 38's

| Year/ month | Bros. of Charity,<br>Waterford | Carriglea Cairde<br>Services | St. Patrick's,<br>Kilkenny | Section 38<br>Voluntary<br>Agencies | Certified<br>absence | Self-<br>certified<br>absence | Non<br>Covid-19<br>absence | Covid-19<br>absence | Total<br>absence<br>rate |
|-------------|--------------------------------|------------------------------|----------------------------|-------------------------------------|----------------------|-------------------------------|----------------------------|---------------------|--------------------------|
| 2022        | 9.7%                           | 7.2%                         | 10.2%                      | 9.4%                                | 5.9%                 | 0.6%                          | 6.5%                       | 2.9%                | 9.4%                     |
| Oct 2022    | 9.2%                           | 5.8%                         | 10.8%                      | 9.0%                                | 7.3%                 | 0.6%                          | 7.9%                       | 1.1%                | 9.0%                     |
| Sep 2022    | 9.8%                           | 3.8%                         | 9.7%                       | 8.8%                                | 7.1%                 | 0.9%                          | 8.0%                       | 0.8%                | 8.8%                     |
| Aug 2022    | 9.9%                           | 4.5%                         | 10.3%                      | 9.2%                                | 7.5%                 | 0.5%                          | 8.0%                       | 1.2%                | 9.2%                     |
| Jul 2022    | 9.7%                           | 6.0%                         | 11.9%                      | 9.6%                                | 6.5%                 | 0.7%                          | 7.2%                       | 2.4%                | 9.6%                     |
| Jun 2022    | 8.6%                           | 7.4%                         | 8.7%                       | 8.4%                                | 5.7%                 | 0.7%                          | 6.4%                       | 2.0%                | 8.4%                     |
| May 2022    | 8.3%                           | 7.1%                         | 7.5%                       | 7.9%                                | 5.7%                 | 0.6%                          | 6.2%                       | 1.7%                | 7.9%                     |
| Apr 2022    | 9.3%                           | 9.9%                         | 8.8%                       | 9.3%                                | 5.2%                 | 0.6%                          | 5.9%                       | 3.4%                | 9.3%                     |
| Mar 2022    | 11.2%                          | 9.3%                         | 10.9%                      | 10.8%                               | 4.9%                 | 0.7%                          | 5.6%                       | 5.2%                | 10.8%                    |
| Feb 2022    | 9.4%                           | 6.5%                         | 8.7%                       | 8.8%                                | 4.8%                 | 0.5%                          | 5.3%                       | 3.5%                | 8.8%                     |
| Jan 2022    | 11.5%                          | 11.1%                        | 14.3%                      | 12.1%                               | 4.4%                 | 0.5%                          | 4.9%                       | 7.2%                | 12.1%                    |
| 2021        | 7.0%                           | 4.7%                         | 8.7%                       | 6.9%                                | 4.2%                 | 0.5%                          | 4.7%                       | 2.2%                | 6.9%                     |
| Dec 2021    | 9.3%                           | 7.5%                         | 7.8%                       | 8.5%                                | 4.5%                 | 0.8%                          | 5.3%                       | 3.2%                | 8.5%                     |
| Nov 2021    | 7.8%                           | 5.8%                         | 10.0%                      | 8.0%                                | 4.5%                 | 0.5%                          | 5.0%                       | 3.0%                | 8.0%                     |
| Oct 2021    | 6.4%                           | 6.2%                         |                            | 6.4%                                | 3.7%                 | 0.7%                          | 4.5%                       | 1.9%                | 6.4%                     |
| Sep 2021    | 5.6%                           | 4.4%                         | 7.7%                       | 5.9%                                | 4.1%                 | 0.5%                          | 4.5%                       | 1.4%                | 5.9%                     |
| Aug 2021    | 7.2%                           | 3.0%                         | 7.5%                       | 6.4%                                | 4.3%                 | 0.5%                          | 4.8%                       | 1.5%                | 6.4%                     |
| Jul 2021    | 5.4%                           | 4.6%                         |                            | 5.2%                                | 3.3%                 | 0.5%                          | 3.8%                       | 1.4%                | 5.2%                     |
| Jun 2021    | 4.9%                           | 2.7%                         | 6.8%                       | 5.0%                                | 3.9%                 | 0.5%                          | 4.4%                       | 0.6%                | 5.0%                     |
| May 2021    | 5.1%                           | 2.8%                         | 6.6%                       | 5.1%                                | 3.9%                 | 0.3%                          | 4.2%                       | 1.0%                | 5.1%                     |
| Apr 2021    | 5.7%                           | 3.3%                         | 6.2%                       | 5.4%                                | 3.8%                 | 0.3%                          | 4.2%                       | 1.2%                | 5.4%                     |
| Mar 2021    | 8.1%                           | 4.2%                         | 6.7%                       | 6.9%                                | 4.5%                 | 0.8%                          | 5.3%                       | 1.6%                | 6.9%                     |
| Feb 2021    | 8.6%                           | 6.0%                         | 14.8%                      | 9.5%                                | 4.9%                 | 0.5%                          | 5.4%                       | 4.1%                | 9.5%                     |
| Jan 2021    | 9.6%                           | 5.1%                         | 14.8%                      | 10.1%                               | 4.7%                 | 0.3%                          | 5.0%                       | 5.2%                | 10.1%                    |
| 2020        | 6.7%                           | 5.3%                         | 6.6%                       | 6.4%                                | 4.8%                 | 0.4%                          | 5.3%                       | 1.1%                | 6.4%                     |
| Dec 2020    | 7.4%                           | 2.4%                         | 7.6%                       | 6.5%                                | 4.5%                 | 0.5%                          | 5.0%                       | 1.6%                | 6.5%                     |
| Nov 2020    | 5.8%                           | 2.5%                         | 6.0%                       | 5.3%                                | 4.1%                 | 0.5%                          | 4.5%                       | 0.7%                | 5.3%                     |
| Oct 2020    | 5.8%                           | 2.7%                         | 7.8%                       | 5.7%                                | 4.0%                 | 0.4%                          | 4.4%                       | 1.3%                | 5.7%                     |
| Sep 2020    | 5.8%                           | 4.8%                         | 6.9%                       | 5.9%                                | 4.5%                 | 0.3%                          | 4.8%                       | 1.1%                | 5.9%                     |
| Aug 2020    | 5.1%                           | 4.6%                         | 6.3%                       | 5.3%                                | 4.7%                 | 0.3%                          | 4.9%                       | 0.3%                | 5.3%                     |
| Jul 2020    | 5.7%                           | 5.6%                         | 6.1%                       | 5.8%                                | 4.6%                 | 1.0%                          | 5.6%                       | 0.2%                | 5.8%                     |
| Jun 2020    | 5.0%                           | 4.3%                         | 5.9%                       | 5.1%                                | 4.4%                 | 0.3%                          | 4.7%                       | 0.4%                | 5.1%                     |
| May 2020    | 8.4%                           | 6.2%                         | 5.5%                       | 7.3%                                | 4.9%                 | 0.2%                          | 5.1%                       | 2.2%                | 7.3%                     |
| Apr 2020    | 11.2%                          | 11.7%                        | 7.6%                       | 10.4%                               | 6.2%                 | 0.4%                          | 6.6%                       | 3.9%                | 10.4%                    |
| Mar 2020    | 8.2%                           | 9.3%                         | 5.8%                       | 7.8%                                | 5.1%                 | 0.5%                          | 5.6%                       | 2.2%                | 7.8%                     |
| Feb 2020    | 5.7%                           | 5.0%                         | 6.1%                       | 5.6%                                | 5.2%                 | 0.5%                          | 5.6%                       |                     | 5.6%                     |
| Jan 2020    | 6.3%                           | 5.1%                         | 7.6%                       | 6.4%                                | 5.8%                 | 0.6%                          | 6.4%                       |                     | 6.4%                     |
| 2019        | 5.0%                           | 4.0%                         | 6.2%                       | 5.1%                                | 4.5%                 | 0.6%                          | 5.1%                       |                     | 5.1%                     |
| Dec 2019    | 6.8%                           | 4.2%                         | 7.8%                       | 6.5%                                | 5.5%                 | 1.1%                          | 6.5%                       |                     | 6.5%                     |
| Nov 2019    | 5.7%                           | 5.3%                         | 6.4%                       | 5.8%                                | 5.2%                 | 0.6%                          | 5.8%                       |                     | 5.8%                     |
| Oct 2019    | 5.1%                           | 4.4%                         | 5.4%                       | 5.1%                                | 4.6%                 | 0.5%                          | 5.1%                       |                     | 5.1%                     |
| Sep 2019    | 4.5%                           | 4.3%                         | 7.2%                       | 5.1%                                | 4.5%                 | 0.6%                          | 5.1%                       |                     | 5.1%                     |
| Aug 2019    | 4.3%                           | 4.0%                         | 6.7%                       | 4.7%                                | 4.4%                 | 0.4%                          | 4.7%                       |                     | 4.7%                     |
| Jul 2019    | 4.4%                           | 3.7%                         | 7.3%                       | 5.0%                                | 4.6%                 | 0.5%                          | 5.0%                       |                     | 5.0%                     |
| Jun 2019    | 4.3%                           | 3.6%                         | 6.6%                       | 4.7%                                | 4.3%                 | 0.4%                          | 4.7%                       |                     | 4.7%                     |
| May 2019    | 4.8%                           | 4.1%                         | 6.4%                       | 5.1%                                | 4.4%                 | 0.7%                          | 5.1%                       |                     | 5.1%                     |
| Apr 2019    | 5.8%                           | 3.9%                         | 5.1%                       | 5.3%                                | 4.7%                 | 0.6%                          | 5.3%                       |                     | 5.3%                     |
| Mar 2019    | 4.7%                           | 4.0%                         | 4.3%                       | 4.4%                                | 3.9%                 | 0.5%                          | 4.4%                       |                     | 4.4%                     |
| Feb 2019    | 5.0%                           | 2.3%                         | 5.3%                       | 4.6%                                | 3.8%                 | 0.8%                          | 4.6%                       |                     | 4.6%                     |