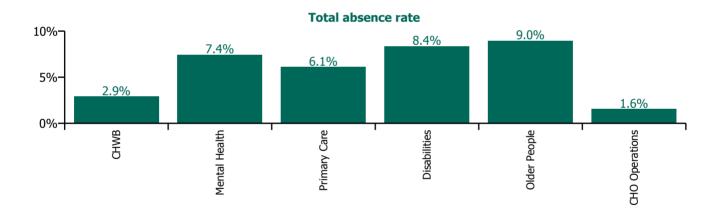

#### Total absence rate

| Health Service Absence Rate - by Care<br>Group: Oct 2022 | Certified<br>absence | Self-<br>certified<br>absence | Non<br>Covid-19<br>absence | Covid-19<br>absence | Total<br>absence<br>rate | % Non<br>Covid-19<br>absence | %<br>Covid-19<br>absence |
|----------------------------------------------------------|----------------------|-------------------------------|----------------------------|---------------------|--------------------------|------------------------------|--------------------------|
| CHO 5                                                    | 5.9%                 | 0.6%                          | 6.5%                       | 1.2%                | 7.7%                     | 84.7%                        | 15.3%                    |
| Community Health & Wellbeing                             | 2.2%                 | 0.7%                          | 2.9%                       | 0.0%                | 2.9%                     | 100.0%                       | 0.0%                     |
| Mental Health                                            | 5.6%                 | 0.6%                          | 6.2%                       | 1.3%                | 7.4%                     | 82.8%                        | 17.2%                    |
| Primary Care                                             | 4.5%                 | 0.5%                          | 5.0%                       | 1.1%                | 6.1%                     | 82.4%                        | 17.6%                    |
| Disabilities                                             | 6.6%                 | 0.7%                          | 7.3%                       | 1.0%                | 8.4%                     | 87.5%                        | 12.5%                    |
| Older People                                             | 6.9%                 | 0.7%                          | 7.5%                       | 1.4%                | 9.0%                     | 84.0%                        | 16.0%                    |
| CHO Operations                                           | 1.0%                 | 0.3%                          | 1.2%                       | 0.3%                | 1.6%                     | 79.6%                        | 20.4%                    |