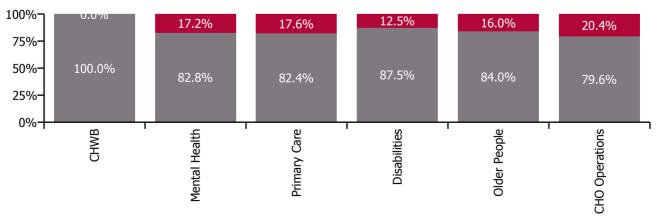

Non Covid-19 & Covid-19 Absence

| Health Service Absence Rate - by Care<br>Group: Oct 2022 | Certified<br>absence | Self-<br>certified<br>absence | Non<br>Covid-19<br>absence | Covid-19<br>absence | Total<br>absence<br>rate | % Non<br>Covid-19<br>absence | %<br>Covid-19<br>absence |
|----------------------------------------------------------|----------------------|-------------------------------|----------------------------|---------------------|--------------------------|------------------------------|--------------------------|
| CHO 5                                                    | 5.9%                 | 0.6%                          | 6.5%                       | 1.2%                | 7.7%                     | 84.7%                        | 15.3%                    |
| Community Health & Wellbeing                             | 2.2%                 | 0.7%                          | 2.9%                       | 0.0%                | 2.9%                     | 100.0%                       | 0.0%                     |
| Mental Health                                            | 5.6%                 | 0.6%                          | 6.2%                       | 1.3%                | 7.4%                     | 82.8%                        | 17.2%                    |
| Primary Care                                             | 4.5%                 | 0.5%                          | 5.0%                       | 1.1%                | 6.1%                     | 82.4%                        | 17.6%                    |
| Disabilities                                             | 6.6%                 | 0.7%                          | 7.3%                       | 1.0%                | 8.4%                     | 87.5%                        | 12.5%                    |
| Older People                                             | 6.9%                 | 0.7%                          | 7.5%                       | 1.4%                | 9.0%                     | 84.0%                        | 16.0%                    |
| CHO Operations                                           | 1.0%                 | 0.3%                          | 1.2%                       | 0.3%                | 1.6%                     | 79.6%                        | 20.4%                    |