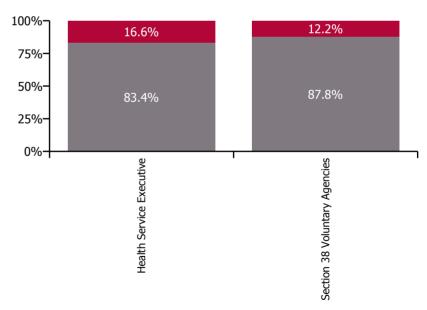

#### % of Absence Non Covid-19 / Covid-19

| Health Service Absence Rate - by<br>Care Group: Oct 2022 | Medical &<br>Dental | Nursing &<br>Midwifery | Health & Social<br>Care<br>Professionals | Management &<br>Administrative | General<br>Support | Patient & Client<br>Care | Certified<br>absence | Self-<br>certified<br>absence | Non<br>Covid-19<br>absence | Covid-19<br>absence | Total<br>absence<br>rate |
|----------------------------------------------------------|---------------------|------------------------|------------------------------------------|--------------------------------|--------------------|--------------------------|----------------------|-------------------------------|----------------------------|---------------------|--------------------------|
| СНО 5                                                    | 5.0%                | 8.3%                   | 6.8%                                     | 4.4%                           | 7.7%               | 8.9%                     | 5.9%                 | 0.6%                          | 6.5%                       | 1.2%                | 7.7%                     |
| Health Service Executive                                 | 5.0%                | 8.2%                   | 5.4%                                     | 4.3%                           | 7.5%               | 9.1%                     | 5.4%                 | 0.6%                          | 6.0%                       | 1.2%                | 7.2%                     |
| Community Health & Wellbeing                             |                     |                        | 0.0%                                     | 2.8%                           |                    | 3.8%                     | 2.2%                 | 0.7%                          | 2.9%                       | 0.0%                | 2.9%                     |
| Mental Health                                            | 2.6%                | 8.0%                   | 6.6%                                     | 4.6%                           | 8.8%               | 9.0%                     | 5.6%                 | 0.6%                          | 6.2%                       | 1.3%                | 7.4%                     |
| Primary Care                                             | 7.7%                | 6.5%                   | 5.3%                                     | 5.5%                           | 3.0%               | 7.4%                     | 4.5%                 | 0.5%                          | 5.0%                       | 1.1%                | 6.1%                     |
| Disabilities                                             | 0.0%                | 5.0%                   | 6.3%                                     | 6.0%                           | 0.0%               | 7.4%                     | 4.3%                 | 1.1%                          | 5.4%                       | 0.9%                | 6.3%                     |
| Older People                                             | 0.0%                | 10.6%                  | 0.9%                                     | 2.1%                           | 5.8%               | 10.1%                    | 6.9%                 | 0.7%                          | 7.5%                       | 1.4%                | 9.0%                     |
| CHO Operations                                           |                     | 17.6%                  | 2.7%                                     | 0.9%                           | 0.0%               |                          | 1.0%                 | 0.3%                          | 1.2%                       | 0.3%                | 1.6%                     |
| Section 38 Voluntary Agencies                            | 0.0%                | 9.8%                   | 11.3%                                    | 5.1%                           | 11.0%              | 8.8%                     | 7.3%                 | 0.6%                          | 7.9%                       | 1.1%                | 9.0%                     |

Non Covid-19 & Covid-19 Absence