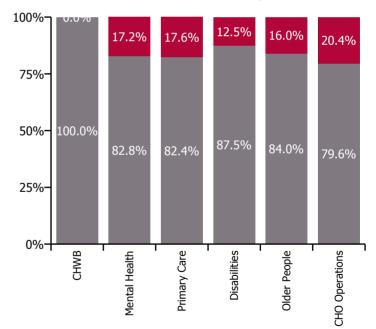

| Health Service Absence Rate - by Care<br>Group: Oct 2022 | Certified<br>absence | Self-<br>certified<br>absence | Non<br>Covid-19<br>absence | Covid-19<br>absence | Total<br>absence<br>rate | % Non<br>Covid-19<br>absence | %<br>Covid-19<br>absence |
|----------------------------------------------------------|----------------------|-------------------------------|----------------------------|---------------------|--------------------------|------------------------------|--------------------------|
| CHO 5                                                    | 5.9%                 | 0.6%                          | 6.5%                       | 1.2%                | 7.7%                     | 84.7%                        | 15.3%                    |
| Community Health & Wellbeing                             | 2.2%                 | 0.7%                          | 2.9%                       | 0.0%                | 2.9%                     | 100.0%                       | 0.0%                     |
| Mental Health                                            | 5.6%                 | 0.6%                          | 6.2%                       | 1.3%                | 7.4%                     | 82.8%                        | 17.2%                    |
| Primary Care                                             | 4.5%                 | 0.5%                          | 5.0%                       | 1.1%                | 6.1%                     | 82.4%                        | 17.6%                    |
| Disabilities                                             | 6.6%                 | 0.7%                          | 7.3%                       | 1.0%                | 8.4%                     | 87.5%                        | 12.5%                    |
| Older People                                             | 6.9%                 | 0.7%                          | 7.5%                       | 1.4%                | 9.0%                     | 84.0%                        | 16.0%                    |
| CHO Operations                                           | 1.0%                 | 0.3%                          | 1.2%                       | 0.3%                | 1.6%                     | 79.6%                        | 20.4%                    |