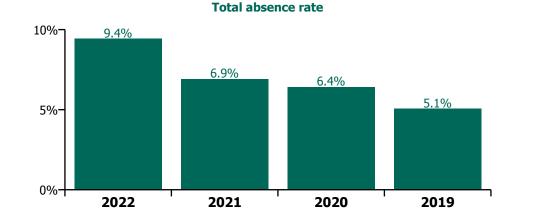

### Total absence rate

### CHO 5 by Staff Category

| Year/ month | Medical &<br>Dental | Nursing &<br>Midwifery | Health & Social<br>Care<br>Professionals | Management &<br>Administrative | General<br>Support | Patient & Client<br>Care | Certified<br>absence | Self-<br>certified<br>absence | Non<br>Covid-19<br>absence | Covid-19<br>absence | Total<br>absence rate |
|-------------|---------------------|------------------------|------------------------------------------|--------------------------------|--------------------|--------------------------|----------------------|-------------------------------|----------------------------|---------------------|-----------------------|
| 2022        | 4.1%                | 9.8%                   | 8.4%                                     | 6.2%                           | 9.4%               | 9.9%                     | 5.6%                 | 0.6%                          | 6.1%                       | 2.8%                | 9.0%                  |
| Sep 2022    | 3.4%                | 8.4%                   | 6.9%                                     | 3.8%                           | 8.7%               | 8.5%                     | 5.7%                 | 0.7%                          | 6.4%                       | 1.1%                | 7.5%                  |
| Aug 2022    | 3.8%                | 8.3%                   | 7.2%                                     | 4.7%                           | 7.9%               | 8.6%                     | 6.0%                 | 0.5%                          | 6.6%                       | 1.0%                | 7.6%                  |
| Jul 2022    | 4.5%                | 9.9%                   | 9.0%                                     | 6.0%                           | 9.7%               | 10.4%                    | 6.3%                 | 0.6%                          | 6.8%                       | 2.5%                | 9.3%                  |
| Jun 2022    | 4.9%                | 9.2%                   | 8.6%                                     | 5.8%                           | 7.5%               | 9.3%                     | 5.6%                 | 0.6%                          | 6.2%                       | 2.3%                | 8.5%                  |
| May 2022    | 3.0%                | 7.9%                   | 6.5%                                     | 4.5%                           | 7.9%               | 8.0%                     | 5.3%                 | 0.5%                          | 5.8%                       | 1.4%                | 7.2%                  |
| Apr 2022    | 3.2%                | 9.7%                   | 7.9%                                     | 6.8%                           | 10.4%              | 9.9%                     | 5.6%                 | 0.5%                          | 6.1%                       | 2.9%                | 9.0%                  |
| Mar 2022    | 5.4%                | 12.7%                  | 11.4%                                    | 9.8%                           | 12.3%              | 12.0%                    | 5.7%                 | 0.6%                          | 6.4%                       | 5.3%                | 11.6%                 |
| Feb 2022    | 3.5%                | 10.0%                  | 8.1%                                     | 6.7%                           | 8.5%               | 9.0%                     | 5.2%                 | 0.5%                          | 5.7%                       | 3.0%                | 8.7%                  |
| Jan 2022    | 5.2%                | 11.7%                  | 9.5%                                     | 7.8%                           | 11.9%              | 13.3%                    | 5.1%                 | 0.4%                          | 5.5%                       | 5.8%                | 11.3%                 |
| 2021        | 3.2%                | 8.0%                   | 6.0%                                     | 5.1%                           | 6.7%               | 8.0%                     | 4.9%                 | 0.5%                          | 5.4%                       | 1.8%                | 7.1%                  |
| Dec 2021    | 4.2%                | 11.1%                  | 9.0%                                     | 6.9%                           | 9.7%               | 10.2%                    | 6.1%                 | 0.6%                          | 6.7%                       | 3.0%                | 9.7%                  |
| Nov 2021    | 5.2%                | 10.2%                  | 7.7%                                     | 5.6%                           | 9.2%               | 9.1%                     | 5.5%                 | 0.7%                          | 6.2%                       | 2.5%                | 8.7%                  |
| Oct 2021    | 3.8%                | 8.5%                   | 6.1%                                     | 4.8%                           | 7.4%               | 7.8%                     | 5.1%                 | 0.6%                          | 5.7%                       | 1.6%                | 7.3%                  |
| Sep 2021    | 2.8%                | 7.6%                   | 6.0%                                     | 4.1%                           | 6.2%               | 7.4%                     | 4.9%                 | 0.6%                          | 5.5%                       | 1.2%                | 6.7%                  |
| Aug 2021    | 3.2%                | 7.8%                   | 4.6%                                     | 4.7%                           | 5.6%               | 7.2%                     | 5.0%                 | 0.5%                          | 5.5%                       | 1.0%                | 6.6%                  |
| Jul 2021    | 2.7%                | 6.9%                   | 3.9%                                     | 4.7%                           | 7.2%               | 6.5%                     | 4.6%                 | 0.4%                          | 5.0%                       | 0.9%                | 5.9%                  |
| Jun 2021    | 2.7%                | 6.6%                   | 4.6%                                     | 3.9%                           | 5.6%               | 6.5%                     | 4.5%                 | 0.5%                          | 5.0%                       | 0.8%                | 5.8%                  |
| May 2021    | 3.4%                | 5.6%                   | 4.8%                                     | 3.8%                           | 4.8%               | 6.2%                     | 4.3%                 | 0.3%                          | 4.7%                       | 0.7%                | 5.4%                  |
| Apr 2021    | 2.0%                | 5.5%                   | 4.9%                                     | 5.0%                           | 4.4%               | 6.1%                     | 4.2%                 | 0.4%                          | 4.6%                       | 0.7%                | 5.3%                  |
| Mar 2021    | 2.7%                | 5.8%                   | 5.4%                                     | 5.2%                           | 5.3%               | 7.1%                     | 4.5%                 | 0.5%                          | 5.0%                       | 1.0%                | 5.9%                  |
| Feb 2021    | 2.0%                | 8.4%                   | 6.4%                                     | 5.4%                           | 5.8%               | 9.3%                     | 4.7%                 | 0.5%                          | 5.2%                       | 2.4%                | 7.7%                  |
| Jan 2021    | 3.5%                | 11.9%                  | 8.3%                                     | 6.7%                           | 9.3%               | 12.3%                    | 4.9%                 | 0.3%                          | 5.2%                       | 5.4%                | 10.5%                 |
| 2020        | 3.9%                | 6.8%                   | 5.2%                                     | 5.3%                           | 6.9%               | 6.8%                     | 4.8%                 | 0.4%                          | 5.2%                       | 1.1%                | 6.3%                  |
| Dec 2020    | 2.6%                | 8.0%                   | 5.3%                                     | 6.3%                           | 6.0%               | 7.9%                     | 5.2%                 | 0.4%                          | 5.7%                       | 1.4%                | 7.1%                  |
| Nov 2020    | 3.9%                | 6.3%                   | 4.5%                                     | 5.0%                           | 6.0%               | 6.3%                     | 4.6%                 | 0.4%                          | 5.0%                       | 0.8%                | 5.8%                  |