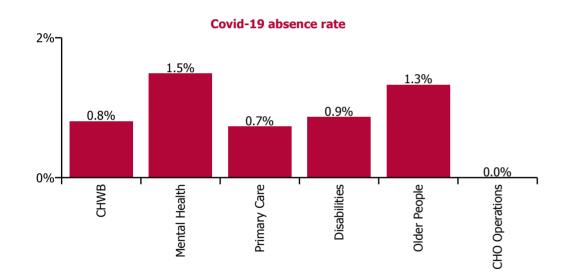

| Health Service Absence Rate - by Care<br>Group: Sep 2022 | Certified<br>absence | Self-<br>certified<br>absence | Non<br>Covid-19<br>absence | Covid-19<br>absence | Total<br>absence<br>rate | % Non<br>Covid-19<br>absence | %<br>Covid-19<br>absence |
|----------------------------------------------------------|----------------------|-------------------------------|----------------------------|---------------------|--------------------------|------------------------------|--------------------------|
| CHO 5                                                    | 5.7%                 | 0.7%                          | 6.4%                       | 1.1%                | 7.5%                     | 85.7%                        | 14.3%                    |
| Community Health & Wellbeing                             | 6.0%                 | 0.5%                          | 6.4%                       | 0.8%                | 7.3%                     | 88.9%                        | 11.1%                    |
| Mental Health                                            | 5.3%                 | 0.6%                          | 5.9%                       | 1.5%                | 7.4%                     | 79.8%                        | 20.2%                    |
| Primary Care                                             | 4.8%                 | 0.4%                          | 5.2%                       | 0.7%                | 5.9%                     | 87.7%                        | 12.3%                    |
| Disabilities                                             | 6.6%                 | 0.8%                          | 7.4%                       | 0.9%                | 8.3%                     | 89.5%                        | 10.5%                    |
| Older People                                             | 5.9%                 | 1.0%                          | 7.0%                       | 1.3%                | 8.3%                     | 84.0%                        | 16.0%                    |
| CHO Operations                                           | 1.9%                 | 0.3%                          | 2.2%                       | 0.0%                | 2.2%                     | 100.0%                       | 0.0%                     |