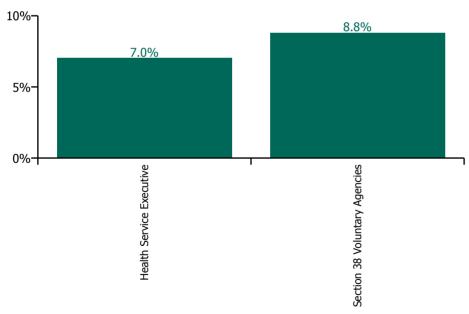

| Health Service Absence Rate - by<br>Care Group: Sep 2022 | Medical &<br>Dental | Nursing &<br>Midwifery | Health & Social<br>Care<br>Professionals | Management &<br>Administrative | General<br>Support | Patient & Client<br>Care | Certified<br>absence | Self-<br>certified<br>absence | Non<br>Covid-19<br>absence | Covid-19<br>absence | Total<br>absence<br>rate |
|----------------------------------------------------------|---------------------|------------------------|------------------------------------------|--------------------------------|--------------------|--------------------------|----------------------|-------------------------------|----------------------------|---------------------|--------------------------|
| CHO 5                                                    | 3.4%                | 8.4%                   | 6.9%                                     | 3.8%                           | 8.7%               | 8.5%                     | 5.7%                 | 0.7%                          | 6.4%                       | 1.1%                | 7.5%                     |
| Health Service Executive                                 | 3.4%                | 8.4%                   | 5.4%                                     | 3.4%                           | 8.6%               | 8.6%                     | 5.2%                 | 0.6%                          | 5.9%                       | 1.2%                | 7.0%                     |
| Community Health & Wellbeing                             |                     |                        | 0.0%                                     | 4.2%                           |                    | 15.1%                    | 6.0%                 | 0.5%                          | 6.4%                       | 0.8%                | 7.3%                     |
| Mental Health                                            | 0.6%                | 8.1%                   | 6.9%                                     | 4.0%                           | 9.5%               | 8.8%                     | 5.3%                 | 0.6%                          | 5.9%                       | 1.5%                | 7.4%                     |
| Primary Care                                             | 6.3%                | 7.7%                   | 5.0%                                     | 3.6%                           | 7.0%               | 7.1%                     | 4.8%                 | 0.4%                          | 5.2%                       | 0.7%                | 5.9%                     |
| Disabilities                                             | 0.0%                | 7.6%                   | 5.7%                                     | 4.1%                           | 0.0%               | 7.6%                     | 5.0%                 | 0.5%                          | 5.4%                       | 1.1%                | 6.5%                     |
| Older People                                             | 0.0%                | 9.7%                   | 4.7%                                     | 2.7%                           | 7.0%               | 9.0%                     | 5.9%                 | 1.0%                          | 7.0%                       | 1.3%                | 8.3%                     |
| CHO Operations                                           |                     | 31.7%                  | 0.4%                                     | 1.5%                           |                    |                          | 1.9%                 | 0.3%                          | 2.2%                       | 0.0%                | 2.2%                     |
| Section 38 Voluntary Agencies                            | 0.0%                | 8.5%                   | 12.2%                                    | 6.6%                           | 9.9%               | 8.5%                     | 7.1%                 | 0.9%                          | 8.0%                       | 0.8%                | 8.8%                     |