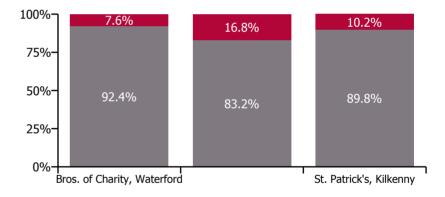

#### Non Covid-19 & Covid-19 Absence

| Health Service Absence Rate - by<br>Care Group: Sep 2022 | Medical &<br>Dental | Nursing &<br>Midwifery | Health & Social<br>Care<br>Professionals | Management &<br>Administrative | General<br>Support | Patient & Client<br>Care | Certified<br>absence | Self-<br>certified<br>absence | Non<br>Covid-19<br>absence | Covid-19<br>absence | Total<br>absence<br>rate |
|----------------------------------------------------------|---------------------|------------------------|------------------------------------------|--------------------------------|--------------------|--------------------------|----------------------|-------------------------------|----------------------------|---------------------|--------------------------|
| CHO 5                                                    | 0.0%                | 8.5%                   | 12.2%                                    | 6.6%                           | 9.9%               | 8.5%                     | 7.1%                 | 0.9%                          | 8.0%                       | 0.8%                | 8.8%                     |
| Section 38 Voluntary Agencies                            | 0.0%                | 8.5%                   | 12.2%                                    | 6.6%                           | 9.9%               | 8.5%                     | 7.1%                 | 0.9%                          | 8.0%                       | 0.8%                | 8.8%                     |
| Bros. of Charity, Waterford                              | 0.0%                | 11.2%                  | 11.1%                                    | 8.3%                           | 7.5%               | 9.6%                     | 7.8%                 | 1.3%                          | 9.1%                       | 0.8%                | 9.8%                     |
| Carriglea Cairde Services                                |                     | 2.4%                   | 5.4%                                     | 9.6%                           | 0.0%               | 3.6%                     | 2.8%                 | 0.3%                          | 3.1%                       | 0.6%                | 3.8%                     |
| St. Patrick's, Kilkenny                                  |                     | 8.3%                   | 20.3%                                    | 1.5%                           | 28.0%              | 8.6%                     | 8.2%                 | 0.6%                          | 8.7%                       | 1.0%                | 9.7%                     |

Non Covid-19 & Covid-19 Absence