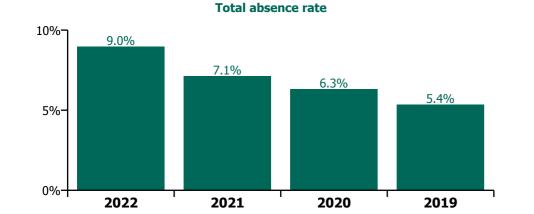

### Total absence rate

### CHO 5 by Staff Category

| Year/ month | Medical &<br>Dental | Nursing &<br>Midwifery | Health & Social<br>Care<br>Professionals | Management &<br>Administrative | General<br>Support | Patient & Client<br>Care | Certified<br>absence | Self-<br>certified<br>absence | Non<br>Covid-19<br>absence | Covid-19<br>absence | Total<br>absence rate |
|-------------|---------------------|------------------------|------------------------------------------|--------------------------------|--------------------|--------------------------|----------------------|-------------------------------|----------------------------|---------------------|-----------------------|
| 2022        | 4.1%                | 9.8%                   | 8.4%                                     | 6.2%                           | 9.4%               | 9.9%                     | 5.6%                 | 0.6%                          | 6.1%                       | 2.8%                | 9.0%                  |
| Sep 2022    | 3.4%                | 8.4%                   | 6.9%                                     | 3.8%                           | 8.7%               | 8.5%                     | 5.7%                 | 0.7%                          | 6.4%                       | 1.1%                | 7.5%                  |
| Aug 2022    | 3.8%                | 8.3%                   | 7.2%                                     | 4.7%                           | 7.9%               | 8.6%                     | 6.0%                 | 0.5%                          | 6.6%                       | 1.0%                | 7.6%                  |
| Jul 2022    | 4.5%                | 9.9%                   | 9.0%                                     | 6.0%                           | 9.7%               | 10.4%                    | 6.3%                 | 0.6%                          | 6.8%                       | 2.5%                | 9.3%                  |
| Jun 2022    | 4.9%                | 9.2%                   | 8.6%                                     | 5.8%                           | 7.5%               | 9.3%                     | 5.6%                 | 0.6%                          | 6.2%                       | 2.3%                | 8.5%                  |
| May 2022    | 3.0%                | 7.9%                   | 6.5%                                     | 4.5%                           | 7.9%               | 8.0%                     | 5.3%                 | 0.5%                          | 5.8%                       | 1.4%                | 7.2%                  |
| Apr 2022    | 3.2%                | 9.7%                   | 7.9%                                     | 6.8%                           | 10.4%              | 9.9%                     | 5.6%                 | 0.5%                          | 6.1%                       | 2.9%                | 9.0%                  |
| Mar 2022    | 5.4%                | 12.7%                  | 11.4%                                    | 9.8%                           | 12.3%              | 12.0%                    | 5.7%                 | 0.6%                          | 6.4%                       | 5.3%                | 11.6%                 |
| Feb 2022    | 3.5%                | 10.0%                  | 8.1%                                     | 6.7%                           | 8.5%               | 9.0%                     | 5.2%                 | 0.5%                          | 5.7%                       | 3.0%                | 8.7%                  |
| Jan 2022    | 5.2%                | 11.7%                  | 9.5%                                     | 7.8%                           | 11.9%              | 13.3%                    | 5.1%                 | 0.4%                          | 5.5%                       | 5.8%                | 11.3%                 |
| 2021        | 3.2%                | 8.0%                   | 6.0%                                     | 5.1%                           | 6.7%               | 8.0%                     | 4.9%                 | 0.5%                          | 5.4%                       | 1.8%                | 7.1%                  |
| Dec 2021    | 4.2%                | 11.1%                  | 9.0%                                     | 6.9%                           | 9.7%               | 10.2%                    | 6.1%                 | 0.6%                          | 6.7%                       | 3.0%                | 9.7%                  |
| Nov 2021    | 5.2%                | 10.2%                  | 7.7%                                     | 5.6%                           | 9.2%               | 9.1%                     | 5.5%                 | 0.7%                          | 6.2%                       | 2.5%                | 8.7%                  |
| Oct 2021    | 3.8%                | 8.5%                   | 6.1%                                     | 4.8%                           | 7.4%               | 7.8%                     | 5.1%                 | 0.6%                          | 5.7%                       | 1.6%                | 7.3%                  |
| Sep 2021    | 2.8%                | 7.6%                   | 6.0%                                     | 4.1%                           | 6.2%               | 7.4%                     | 4.9%                 | 0.6%                          | 5.5%                       | 1.2%                | 6.7%                  |
| Aug 2021    | 3.2%                | 7.8%                   | 4.6%                                     | 4.7%                           | 5.6%               | 7.2%                     | 5.0%                 | 0.5%                          | 5.5%                       | 1.0%                | 6.6%                  |
| Jul 2021    | 2.7%                | 6.9%                   | 3.9%                                     | 4.7%                           | 7.2%               | 6.5%                     | 4.6%                 | 0.4%                          | 5.0%                       | 0.9%                | 5.9%                  |
| Jun 2021    | 2.7%                | 6.6%                   | 4.6%                                     | 3.9%                           | 5.6%               | 6.5%                     | 4.5%                 | 0.5%                          | 5.0%                       | 0.8%                | 5.8%                  |
| May 2021    | 3.4%                | 5.6%                   | 4.8%                                     | 3.8%                           | 4.8%               | 6.2%                     | 4.3%                 | 0.3%                          | 4.7%                       | 0.7%                | 5.4%                  |
| Apr 2021    | 2.0%                | 5.5%                   | 4.9%                                     | 5.0%                           | 4.4%               | 6.1%                     | 4.2%                 | 0.4%                          | 4.6%                       | 0.7%                | 5.3%                  |
| Mar 2021    | 2.7%                | 5.8%                   | 5.4%                                     | 5.2%                           | 5.3%               | 7.1%                     | 4.5%                 | 0.5%                          | 5.0%                       | 1.0%                | 5.9%                  |
| Feb 2021    | 2.0%                | 8.4%                   | 6.4%                                     | 5.4%                           | 5.8%               | 9.3%                     | 4.7%                 | 0.5%                          | 5.2%                       | 2.4%                | 7.7%                  |
| Jan 2021    | 3.5%                | 11.9%                  | 8.3%                                     | 6.7%                           | 9.3%               | 12.3%                    | 4.9%                 | 0.3%                          | 5.2%                       | 5.4%                | 10.5%                 |
| 2020        | 3.9%                | 6.8%                   | 5.2%                                     | 5.3%                           | 6.9%               | 6.8%                     | 4.8%                 | 0.4%                          | 5.2%                       | 1.1%                | 6.3%                  |
| Dec 2020    | 2.6%                | 8.0%                   | 5.3%                                     | 6.3%                           | 6.0%               | 7.9%                     | 5.2%                 | 0.4%                          | 5.7%                       | 1.4%                | 7.1%                  |
| Nov 2020    | 3.9%                | 6.3%                   | 4.5%                                     | 5.0%                           | 6.0%               | 6.3%                     | 4.6%                 | 0.4%                          | 5.0%                       | 0.8%                | 5.8%                  |