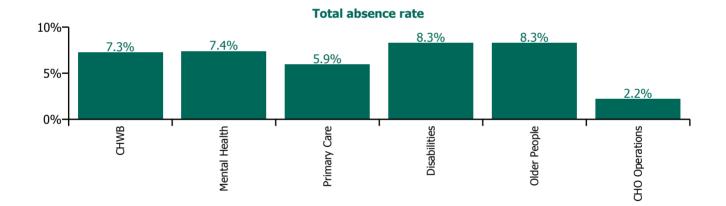

### Total absence rate

| Health Service Absence Rate - by Care<br>Group: Sep 2022 | Certified<br>absence | Self-<br>certified<br>absence | Non<br>Covid-19<br>absence | Covid-19<br>absence | Total<br>absence<br>rate | % Non<br>Covid-19<br>absence | %<br>Covid-19<br>absence |
|----------------------------------------------------------|----------------------|-------------------------------|----------------------------|---------------------|--------------------------|------------------------------|--------------------------|
| CHO 5                                                    | 5.7%                 | 0.7%                          | 6.4%                       | 1.1%                | 7.5%                     | 85.7%                        | 14.3%                    |
| Community Health & Wellbeing                             | 6.0%                 | 0.5%                          | 6.4%                       | 0.8%                | 7.3%                     | 88.9%                        | 11.1%                    |
| Mental Health                                            | 5.3%                 | 0.6%                          | 5.9%                       | 1.5%                | 7.4%                     | 79.8%                        | 20.2%                    |
| Primary Care                                             | 4.8%                 | 0.4%                          | 5.2%                       | 0.7%                | 5.9%                     | 87.7%                        | 12.3%                    |
| Disabilities                                             | 6.6%                 | 0.8%                          | 7.4%                       | 0.9%                | 8.3%                     | 89.5%                        | 10.5%                    |
| Older People                                             | 5.9%                 | 1.0%                          | 7.0%                       | 1.3%                | 8.3%                     | 84.0%                        | 16.0%                    |
| CHO Operations                                           | 1.9%                 | 0.3%                          | 2.2%                       | 0.0%                | 2.2%                     | 100.0%                       | 0.0%                     |