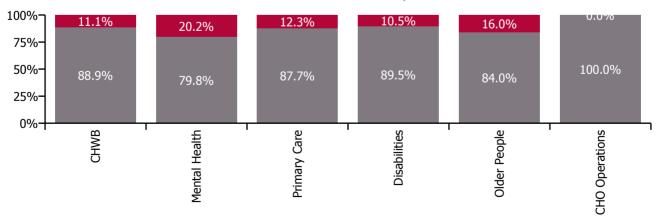

Non Covid-19 & Covid-19 Absence

| Health Service Absence Rate - by Care<br>Group: Sep 2022 | Certified<br>absence | Self-<br>certified<br>absence | Non<br>Covid-19<br>absence | Covid-19<br>absence | Total<br>absence<br>rate | % Non<br>Covid-19<br>absence | %<br>Covid-19<br>absence |
|----------------------------------------------------------|----------------------|-------------------------------|----------------------------|---------------------|--------------------------|------------------------------|--------------------------|
| CHO 5                                                    | 5.7%                 | 0.7%                          | 6.4%                       | 1.1%                | 7.5%                     | 85.7%                        | 14.3%                    |
| Community Health & Wellbeing                             | 6.0%                 | 0.5%                          | 6.4%                       | 0.8%                | 7.3%                     | 88.9%                        | 11.1%                    |
| Mental Health                                            | 5.3%                 | 0.6%                          | 5.9%                       | 1.5%                | 7.4%                     | 79.8%                        | 20.2%                    |
| Primary Care                                             | 4.8%                 | 0.4%                          | 5.2%                       | 0.7%                | 5.9%                     | 87.7%                        | 12.3%                    |
| Disabilities                                             | 6.6%                 | 0.8%                          | 7.4%                       | 0.9%                | 8.3%                     | 89.5%                        | 10.5%                    |
| Older People                                             | 5.9%                 | 1.0%                          | 7.0%                       | 1.3%                | 8.3%                     | 84.0%                        | 16.0%                    |
| CHO Operations                                           | 1.9%                 | 0.3%                          | 2.2%                       | 0.0%                | 2.2%                     | 100.0%                       | 0.0%                     |