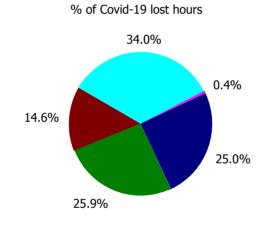

| Health Service Absence Rate - by Care<br>Group: Sep 2022 | Certified<br>absence | Self-<br>certified<br>absence | Non<br>Covid-19<br>absence | Covid-19<br>absence | Total<br>absence<br>rate | % Non<br>Covid-19<br>absence | %<br>Covid-19<br>absence |
|----------------------------------------------------------|----------------------|-------------------------------|----------------------------|---------------------|--------------------------|------------------------------|--------------------------|
| CHO 5                                                    | 5.7%                 | 0.7%                          | 6.4%                       | 1.1%                | 7.5%                     | 85.7%                        | 14.3%                    |
| Community Health & Wellbeing                             | 6.0%                 | 0.5%                          | 6.4%                       | 0.8%                | 7.3%                     | 88.9%                        | 11.1%                    |
| Mental Health                                            | 5.3%                 | 0.6%                          | 5.9%                       | 1.5%                | 7.4%                     | 79.8%                        | 20.2%                    |
| Primary Care                                             | 4.8%                 | 0.4%                          | 5.2%                       | 0.7%                | 5.9%                     | 87.7%                        | 12.3%                    |
| Disabilities                                             | 6.6%                 | 0.8%                          | 7.4%                       | 0.9%                | 8.3%                     | 89.5%                        | 10.5%                    |
| Older People                                             | 5.9%                 | 1.0%                          | 7.0%                       | 1.3%                | 8.3%                     | 84.0%                        | 16.0%                    |
| CHO Operations                                           | 1.9%                 | 0.3%                          | 2.2%                       | 0.0%                | 2.2%                     | 100.0%                       | 0.0%                     |