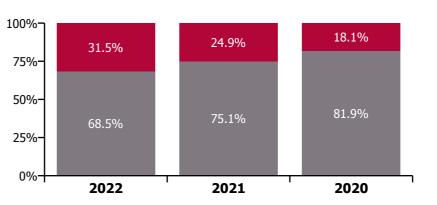

Non Covid-19 & Covid-19 Absence

### CHO 5 Section 38's

| Year/ month | Bros. of Charity,<br>Waterford | Carriglea Cairde<br>Services | St. Patrick's,<br>Kilkenny | Section 38<br>Voluntary<br>Agencies | Certified<br>absence | Self-<br>certified<br>absence | Non<br>Covid-19<br>absence | Covid-19<br>absence | Total<br>absence<br>rate |
|-------------|--------------------------------|------------------------------|----------------------------|-------------------------------------|----------------------|-------------------------------|----------------------------|---------------------|--------------------------|
| 2022        | 9.8%                           | 7.3%                         | 10.1%                      | 9.4%                                | 5.7%                 | 0.6%                          | 6.4%                       | 3.1%                | 9.4%                     |
| Sep 2022    | 9.8%                           | 3.8%                         | 9.7%                       | 8.8%                                | 7.1%                 | 0.9%                          | 8.0%                       | 0.8%                | 8.8%                     |
| Aug 2022    | 9.9%                           | 4.5%                         | 10.3%                      | 9.2%                                | 7.5%                 | 0.5%                          | 8.0%                       | 1.2%                | 9.2%                     |
| Jul 2022    | 9.7%                           | 6.0%                         | 11.9%                      | 9.6%                                | 6.5%                 | 0.7%                          | 7.2%                       | 2.4%                | 9.6%                     |
| Jun 2022    | 8.6%                           | 7.4%                         | 8.7%                       | 8.4%                                | 5.7%                 | 0.7%                          | 6.4%                       | 2.0%                | 8.4%                     |
| May 2022    | 8.3%                           | 7.1%                         | 7.5%                       | 7.9%                                | 5.7%                 | 0.6%                          | 6.2%                       | 1.7%                | 7.9%                     |
| Apr 2022    | 9.3%                           | 9.9%                         | 8.8%                       | 9.3%                                | 5.2%                 | 0.6%                          | 5.9%                       | 3.4%                | 9.3%                     |
| Mar 2022    | 11.2%                          | 9.3%                         | 10.9%                      | 10.8%                               | 4.9%                 | 0.7%                          | 5.6%                       | 5.2%                | 10.8%                    |
| Feb 2022    | 9.4%                           | 6.5%                         | 8.7%                       | 8.8%                                | 4.8%                 | 0.5%                          | 5.3%                       | 3.5%                | 8.8%                     |
| Jan 2022    | 11.5%                          | 11.1%                        | 14.3%                      | 12.1%                               | 4.4%                 | 0.5%                          | 4.9%                       | 7.2%                | 12.1%                    |
| 2021        | 7.0%                           | 4.7%                         | 8.7%                       | 6.9%                                | 4.2%                 | 0.5%                          | 4.7%                       | 2.2%                | 6.9%                     |
| Dec 2021    | 9.3%                           | 7.5%                         | 7.8%                       | 8.5%                                | 4.5%                 | 0.8%                          | 5.3%                       | 3.2%                | 8.5%                     |
| Nov 2021    | 7.8%                           | 5.8%                         | 10.0%                      | 8.0%                                | 4.5%                 | 0.5%                          | 5.0%                       | 3.0%                | 8.0%                     |
| Oct 2021    | 6.4%                           | 6.2%                         |                            | 6.4%                                | 3.7%                 | 0.7%                          | 4.5%                       | 1.9%                | 6.4%                     |
| Sep 2021    | 5.6%                           | 4.4%                         | 7.7%                       | 5.9%                                | 4.1%                 | 0.5%                          | 4.5%                       | 1.4%                | 5.9%                     |
| Aug 2021    | 7.2%                           | 3.0%                         | 7.5%                       | 6.4%                                | 4.3%                 | 0.5%                          | 4.8%                       | 1.5%                | 6.4%                     |
| Jul 2021    | 5.4%                           | 4.6%                         |                            | 5.2%                                | 3.3%                 | 0.5%                          | 3.8%                       | 1.4%                | 5.2%                     |
| Jun 2021    | 4.9%                           | 2.7%                         | 6.8%                       | 5.0%                                | 3.9%                 | 0.5%                          | 4.4%                       | 0.6%                | 5.0%                     |
| May 2021    | 5.1%                           | 2.8%                         | 6.6%                       | 5.1%                                | 3.9%                 | 0.3%                          | 4.2%                       | 1.0%                | 5.1%                     |
| Apr 2021    | 5.7%                           | 3.3%                         | 6.2%                       | 5.4%                                | 3.8%                 | 0.3%                          | 4.2%                       | 1.2%                | 5.4%                     |
| Mar 2021    | 8.1%                           | 4.2%                         | 6.7%                       | 6.9%                                | 4.5%                 | 0.8%                          | 5.3%                       | 1.6%                | 6.9%                     |
| Feb 2021    | 8.6%                           | 6.0%                         | 14.8%                      | 9.5%                                | 4.9%                 | 0.5%                          | 5.4%                       | 4.1%                | 9.5%                     |
| Jan 2021    | 9.6%                           | 5.1%                         | 14.8%                      | 10.1%                               | 4.7%                 | 0.3%                          | 5.0%                       | 5.2%                | 10.1%                    |
| 2020        | 6.7%                           | 5.3%                         | 6.6%                       | 6.4%                                | 4.8%                 | 0.4%                          | 5.3%                       | 1.1%                | 6.4%                     |
| Dec 2020    | 7.4%                           | 2.4%                         | 7.6%                       | 6.5%                                | 4.5%                 | 0.5%                          | 5.0%                       | 1.6%                | 6.5%                     |
| Nov 2020    | 5.8%                           | 2.5%                         | 6.0%                       | 5.3%                                | 4.1%                 | 0.5%                          | 4.5%                       | 0.7%                | 5.3%                     |
| Oct 2020    | 5.8%                           | 2.7%                         | 7.8%                       | 5.7%                                | 4.0%                 | 0.4%                          | 4.4%                       | 1.3%                | 5.7%                     |
| Sep 2020    | 5.8%                           | 4.8%                         | 6.9%                       | 5.9%                                | 4.5%                 | 0.3%                          | 4.8%                       | 1.1%                | 5.9%                     |
| Aug 2020    | 5.1%                           | 4.6%                         | 6.3%                       | 5.3%                                | 4.7%                 | 0.3%                          | 4.9%                       | 0.3%                | 5.3%                     |
| Jul 2020    | 5.7%                           | 5.6%                         | 6.1%                       | 5.8%                                | 4.6%                 | 1.0%                          | 5.6%                       | 0.2%                | 5.8%                     |
| Jun 2020    | 5.0%                           | 4.3%                         | 5.9%                       | 5.1%                                | 4.4%                 | 0.3%                          | 4.7%                       | 0.4%                | 5.1%                     |
| May 2020    | 8.4%                           | 6.2%                         | 5.5%                       | 7.3%                                | 4.9%                 | 0.2%                          | 5.1%                       | 2.2%                | 7.3%                     |
| Apr 2020    | 11.2%                          | 11.7%                        | 7.6%                       | 10.4%                               | 6.2%                 | 0.4%                          | 6.6%                       | 3.9%                | 10.4%                    |
| Mar 2020    | 8.2%                           | 9.3%                         | 5.8%                       | 7.8%                                | 5.1%                 | 0.5%                          | 5.6%                       | 2.2%                | 7.8%                     |
| Feb 2020    | 5.7%                           | 5.0%                         | 6.1%                       | 5.6%                                | 5.2%                 | 0.5%                          | 5.6%                       |                     | 5.6%                     |
| Jan 2020    | 6.3%                           | 5.1%                         | 7.6%                       | 6.4%                                | 5.8%                 | 0.6%                          | 6.4%                       |                     | 6.4%                     |
| 2019        | 5.0%                           | 4.0%                         | 6.2%                       | 5.1%                                | 4.5%                 | 0.6%                          | 5.1%                       |                     | 5.1%                     |
| Dec 2019    | 6.8%                           | 4.2%                         | 7.8%                       | 6.5%                                | 5.5%                 | 1.1%                          | 6.5%                       |                     | 6.5%                     |
| Nov 2019    | 5.7%                           | 5.3%                         | 6.4%                       | 5.8%                                | 5.2%                 | 0.6%                          | 5.8%                       |                     | 5.8%                     |
| Oct 2019    | 5.1%                           | 4.4%                         | 5.4%                       | 5.1%                                | 4.6%                 | 0.5%                          | 5.1%                       |                     | 5.1%                     |
| Sep 2019    | 4.5%                           | 4.3%                         | 7.2%                       | 5.1%                                | 4.5%                 | 0.6%                          | 5.1%                       |                     | 5.1%                     |
| Aug 2019    | 4.3%                           | 4.0%                         | 6.7%                       | 4.7%                                | 4.4%                 | 0.4%                          | 4.7%                       |                     | 4.7%                     |
| Jul 2019    | 4.4%                           | 3.7%                         | 7.3%                       | 5.0%                                | 4.6%                 | 0.5%                          | 5.0%                       |                     | 5.0%                     |
| Jun 2019    | 4.3%                           | 3.6%                         | 6.6%                       | 4.7%                                | 4.3%                 | 0.4%                          | 4.7%                       |                     | 4.7%                     |
| May 2019    | 4.8%                           | 4.1%                         | 6.4%                       | 5.1%                                | 4.4%                 | 0.7%                          | 5.1%                       |                     | 5.1%                     |
| Apr 2019    | 5.8%                           | 3.9%                         | 5.1%                       | 5.3%                                | 4.7%                 | 0.6%                          | 5.3%                       |                     | 5.3%                     |
| Mar 2019    | 4.7%                           | 4.0%                         | 4.3%                       | 4.4%                                | 3.9%                 | 0.5%                          | 4.4%                       |                     | 4.4%                     |
| Feb 2019    | 5.0%                           | 2.3%                         | 5.3%                       | 4.6%                                | 3.8%                 | 0.8%                          | 4.6%                       |                     | 4.6%                     |
| Jan 2019    | 4.3%                           | 4.2%                         | 5.8%                       | 4.7%                                | 4.0%                 | 0.7%                          | 4.7%                       |                     | 4.7%                     |