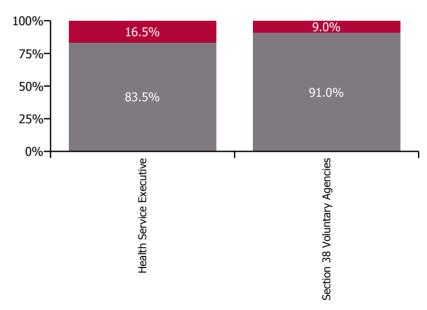

| Health Service Absence Rate - by<br>Care Group: Sep 2022 | Medical &<br>Dental | Nursing &<br>Midwifery | Health & Social<br>Care<br>Professionals | Management &<br>Administrative | General<br>Support | Patient & Client<br>Care | Certified<br>absence | Self-<br>certified<br>absence | Non<br>Covid-19<br>absence | Covid-19<br>absence | Total<br>absence<br>rate |
|----------------------------------------------------------|---------------------|------------------------|------------------------------------------|--------------------------------|--------------------|--------------------------|----------------------|-------------------------------|----------------------------|---------------------|--------------------------|
| CHO 5                                                    | 3.4%                | 8.4%                   | 6.9%                                     | 3.8%                           | 8.7%               | 8.5%                     | 5.7%                 | 0.7%                          | 6.4%                       | 1.1%                | 7.5%                     |
| Health Service Executive                                 | 3.4%                | 8.4%                   | 5.4%                                     | 3.4%                           | 8.6%               | 8.6%                     | 5.2%                 | 0.6%                          | 5.9%                       | 1.2%                | 7.0%                     |
| Community Health & Wellbeing                             |                     |                        | 0.0%                                     | 4.2%                           |                    | 15.1%                    | 6.0%                 | 0.5%                          | 6.4%                       | 0.8%                | 7.3%                     |
| Mental Health                                            | 0.6%                | 8.1%                   | 6.9%                                     | 4.0%                           | 9.5%               | 8.8%                     | 5.3%                 | 0.6%                          | 5.9%                       | 1.5%                | 7.4%                     |
| Primary Care                                             | 6.3%                | 7.7%                   | 5.0%                                     | 3.6%                           | 7.0%               | 7.1%                     | 4.8%                 | 0.4%                          | 5.2%                       | 0.7%                | 5.9%                     |
| Disabilities                                             | 0.0%                | 7.6%                   | 5.7%                                     | 4.1%                           | 0.0%               | 7.6%                     | 5.0%                 | 0.5%                          | 5.4%                       | 1.1%                | 6.5%                     |
| Older People                                             | 0.0%                | 9.7%                   | 4.7%                                     | 2.7%                           | 7.0%               | 9.0%                     | 5.9%                 | 1.0%                          | 7.0%                       | 1.3%                | 8.3%                     |
| CHO Operations                                           |                     | 31.7%                  | 0.4%                                     | 1.5%                           |                    |                          | 1.9%                 | 0.3%                          | 2.2%                       | 0.0%                | 2.2%                     |
| Section 38 Voluntary Agencies                            | 0.0%                | 8.5%                   | 12.2%                                    | 6.6%                           | 9.9%               | 8.5%                     | 7.1%                 | 0.9%                          | 8.0%                       | 0.8%                | 8.8%                     |