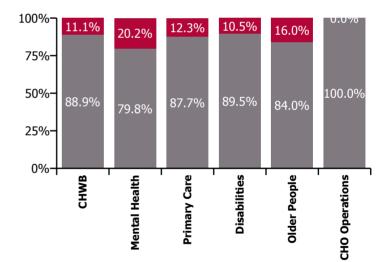

| Health Service Absence Rate - by Care<br>Group: Sep 2022 | Certified<br>absence | Self-<br>certified<br>absence | Non<br>Covid-19<br>absence | Covid-19<br>absence | Total<br>absence<br>rate | % Non<br>Covid-19<br>absence | %<br>Covid-19<br>absence |
|----------------------------------------------------------|----------------------|-------------------------------|----------------------------|---------------------|--------------------------|------------------------------|--------------------------|
| CHO 5                                                    | 5.7%                 | 0.7%                          | 6.4%                       | 1.1%                | 7.5%                     | 85.7%                        | 14.3%                    |
| Community Health & Wellbeing                             | 6.0%                 | 0.5%                          | 6.4%                       | 0.8%                | 7.3%                     | 88.9%                        | 11.1%                    |
| Mental Health                                            | 5.3%                 | 0.6%                          | 5.9%                       | 1.5%                | 7.4%                     | 79.8%                        | 20.2%                    |
| Primary Care                                             | 4.8%                 | 0.4%                          | 5.2%                       | 0.7%                | 5.9%                     | 87.7%                        | 12.3%                    |
| Disabilities                                             | 6.6%                 | 0.8%                          | 7.4%                       | 0.9%                | 8.3%                     | 89.5%                        | 10.5%                    |
| Older People                                             | 5.9%                 | 1.0%                          | 7.0%                       | 1.3%                | 8.3%                     | 84.0%                        | 16.0%                    |
| CHO Operations                                           | 1.9%                 | 0.3%                          | 2.2%                       | 0.0%                | 2.2%                     | 100.0%                       | 0.0%                     |