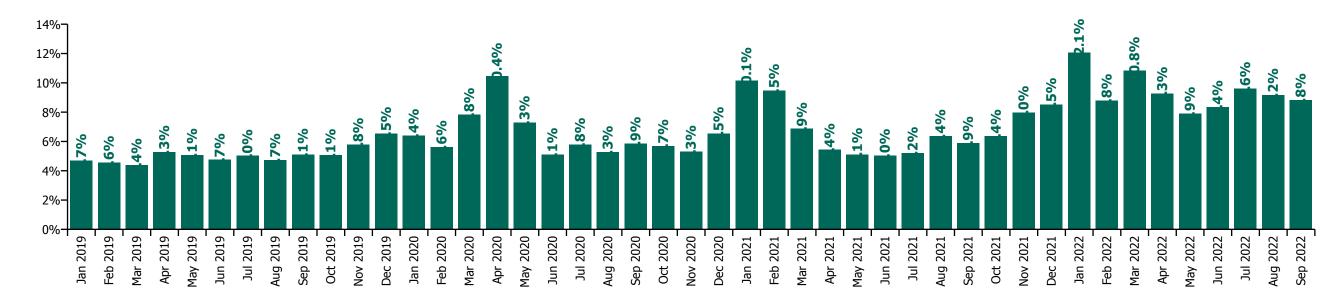

### CHO 5 by Staff Category

| Year/ month | Medical &<br>Dental | Nursing &<br>Midwifery | Health & Social<br>Care<br>Professionals | Management &<br>Administrative | General<br>Support | Patient & Client<br>Care | Certified<br>absence | Self-<br>certified<br>absence | Non<br>Covid-19<br>absence | Covid-19<br>absence | Total<br>absence rate |
|-------------|---------------------|------------------------|------------------------------------------|--------------------------------|--------------------|--------------------------|----------------------|-------------------------------|----------------------------|---------------------|-----------------------|
| 2022        | 4.1%                | 9.8%                   | 8.4%                                     | 6.2%                           | 9.4%               | 9.9%                     | 5.6%                 | 0.6%                          | 6.1%                       | 2.8%                | 9.0%                  |
| Sep 2022    | 3.4%                | 8.4%                   | 6.9%                                     | 3.8%                           | 8.7%               | 8.5%                     | 5.7%                 | 0.7%                          | 6.4%                       | 1.1%                | 7.5%                  |
| Aug 2022    | 3.8%                | 8.3%                   | 7.2%                                     | 4.7%                           | 7.9%               | 8.6%                     | 6.0%                 | 0.5%                          | 6.6%                       | 1.0%                | 7.6%                  |
| Jul 2022    | 4.5%                | 9.9%                   | 9.0%                                     | 6.0%                           | 9.7%               | 10.4%                    | 6.3%                 | 0.6%                          | 6.8%                       | 2.5%                | 9.3%                  |
| Jun 2022    | 4.9%                | 9.2%                   | 8.6%                                     | 5.8%                           | 7.5%               | 9.3%                     | 5.6%                 | 0.6%                          | 6.2%                       | 2.3%                | 8.5%                  |
| May 2022    | 3.0%                | 7.9%                   | 6.5%                                     | 4.5%                           | 7.9%               | 8.0%                     | 5.3%                 | 0.5%                          | 5.8%                       | 1.4%                | 7.2%                  |
| Apr 2022    | 3.2%                | 9.7%                   | 7.9%                                     | 6.8%                           | 10.4%              | 9.9%                     | 5.6%                 | 0.5%                          | 6.1%                       | 2.9%                | 9.0%                  |
| Mar 2022    | 5.4%                | 12.7%                  | 11.4%                                    | 9.8%                           | 12.3%              | 12.0%                    | 5.7%                 | 0.6%                          | 6.4%                       | 5.3%                | 11.6%                 |
| Feb 2022    | 3.5%                | 10.0%                  | 8.1%                                     | 6.7%                           | 8.5%               | 9.0%                     | 5.2%                 | 0.5%                          | 5.7%                       | 3.0%                | 8.7%                  |
| Jan 2022    | 5.2%                | 11.7%                  | 9.5%                                     | 7.8%                           | 11.9%              | 13.3%                    | 5.1%                 | 0.4%                          | 5.5%                       | 5.8%                | 11.3%                 |
| 2021        | 3.2%                | 8.0%                   | 6.0%                                     | 5.1%                           | 6.7%               | 8.0%                     | 4.9%                 | 0.5%                          | 5.4%                       | 1.8%                | 7.1%                  |
| Dec 2021    | 4.2%                | 11.1%                  | 9.0%                                     | 6.9%                           | 9.7%               | 10.2%                    | 6.1%                 | 0.6%                          | 6.7%                       | 3.0%                | 9.7%                  |
| Nov 2021    | 5.2%                | 10.2%                  | 7.7%                                     | 5.6%                           | 9.2%               | 9.1%                     | 5.5%                 | 0.7%                          | 6.2%                       | 2.5%                | 8.7%                  |
| Oct 2021    | 3.8%                | 8.5%                   | 6.1%                                     | 4.8%                           | 7.4%               | 7.8%                     | 5.1%                 | 0.6%                          | 5.7%                       | 1.6%                | 7.3%                  |
| Sep 2021    | 2.8%                | 7.6%                   | 6.0%                                     | 4.1%                           | 6.2%               | 7.4%                     | 4.9%                 | 0.6%                          | 5.5%                       | 1.2%                | 6.7%                  |
| Aug 2021    | 3.2%                | 7.8%                   | 4.6%                                     | 4.7%                           | 5.6%               | 7.2%                     | 5.0%                 | 0.5%                          | 5.5%                       | 1.0%                | 6.6%                  |
| Jul 2021    | 2.7%                | 6.9%                   | 3.9%                                     | 4.7%                           | 7.2%               | 6.5%                     | 4.6%                 | 0.4%                          | 5.0%                       | 0.9%                | 5.9%                  |
| Jun 2021    | 2.7%                | 6.6%                   | 4.6%                                     | 3.9%                           | 5.6%               | 6.5%                     | 4.5%                 | 0.5%                          | 5.0%                       | 0.8%                | 5.8%                  |
| May 2021    | 3.4%                | 5.6%                   | 4.8%                                     | 3.8%                           | 4.8%               | 6.2%                     | 4.3%                 | 0.3%                          | 4.7%                       | 0.7%                | 5.4%                  |
| Apr 2021    | 2.0%                | 5.5%                   | 4.9%                                     | 5.0%                           | 4.4%               | 6.1%                     | 4.2%                 | 0.4%                          | 4.6%                       | 0.7%                | 5.3%                  |
| Mar 2021    | 2.7%                | 5.8%                   | 5.4%                                     | 5.2%                           | 5.3%               | 7.1%                     | 4.5%                 | 0.5%                          | 5.0%                       | 1.0%                | 5.9%                  |
| Feb 2021    | 2.0%                | 8.4%                   | 6.4%                                     | 5.4%                           | 5.8%               | 9.3%                     | 4.7%                 | 0.5%                          | 5.2%                       | 2.4%                | 7.7%                  |
| Jan 2021    | 3.5%                | 11.9%                  | 8.3%                                     | 6.7%                           | 9.3%               | 12.3%                    | 4.9%                 | 0.3%                          | 5.2%                       | 5.4%                | 10.5%                 |
| 2020        | 3.9%                | 6.8%                   | 5.2%                                     | 5.3%                           | 6.9%               | 6.8%                     | 4.8%                 | 0.4%                          | 5.2%                       | 1.1%                | 6.3%                  |
| Dec 2020    | 2.6%                | 8.0%                   | 5.3%                                     | 6.3%                           | 6.0%               | 7.9%                     | 5.2%                 | 0.4%                          | 5.7%                       | 1.4%                | 7.1%                  |
| Nov 2020    | 3.9%                | 6.3%                   | 4.5%                                     | 5.0%                           | 6.0%               | 6.3%                     | 4.6%                 | 0.4%                          | 5.0%                       | 0.8%                | 5.8%                  |