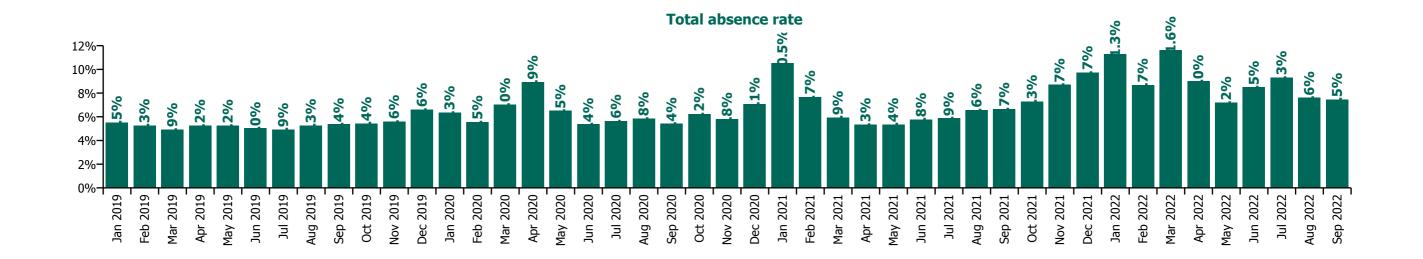

Non Covid-19 & Covid-19 Absence

**Total absence rate** 

### CHO 5 by Staff Category

| Year/ month | Medical &<br>Dental | Nursing &<br>Midwifery | Health & Social<br>Care<br>Professionals | Management &<br>Administrative | General<br>Support | Patient & Client<br>Care | Certified<br>absence | Self-<br>certified<br>absence | Non<br>Covid-19<br>absence | Covid-19<br>absence | Total<br>absence rate |
|-------------|---------------------|------------------------|------------------------------------------|--------------------------------|--------------------|--------------------------|----------------------|-------------------------------|----------------------------|---------------------|-----------------------|
| 2022        | 4.1%                | 9.8%                   | 8.4%                                     | 6.2%                           | 9.4%               | 9.9%                     | 5.6%                 | 0.6%                          | 6.1%                       | 2.8%                | 9.0%                  |
| Sep 2022    | 3.4%                | 8.4%                   | 6.9%                                     | 3.8%                           | 8.7%               | 8.5%                     | 5.7%                 | 0.7%                          | 6.4%                       | 1.1%                | 7.5%                  |
| Aug 2022    | 3.8%                | 8.3%                   | 7.2%                                     | 4.7%                           | 7.9%               | 8.6%                     | 6.0%                 | 0.5%                          | 6.6%                       | 1.0%                | 7.6%                  |
| Jul 2022    | 4.5%                | 9.9%                   | 9.0%                                     | 6.0%                           | 9.7%               | 10.4%                    | 6.3%                 | 0.6%                          | 6.8%                       | 2.5%                | 9.3%                  |
| Jun 2022    | 4.9%                | 9.2%                   | 8.6%                                     | 5.8%                           | 7.5%               | 9.3%                     | 5.6%                 | 0.6%                          | 6.2%                       | 2.3%                | 8.5%                  |
| May 2022    | 3.0%                | 7.9%                   | 6.5%                                     | 4.5%                           | 7.9%               | 8.0%                     | 5.3%                 | 0.5%                          | 5.8%                       | 1.4%                | 7.2%                  |
| Apr 2022    | 3.2%                | 9.7%                   | 7.9%                                     | 6.8%                           | 10.4%              | 9.9%                     | 5.6%                 | 0.5%                          | 6.1%                       | 2.9%                | 9.0%                  |
| Mar 2022    | 5.4%                | 12.7%                  | 11.4%                                    | 9.8%                           | 12.3%              | 12.0%                    | 5.7%                 | 0.6%                          | 6.4%                       | 5.3%                | 11.6%                 |
| Feb 2022    | 3.5%                | 10.0%                  | 8.1%                                     | 6.7%                           | 8.5%               | 9.0%                     | 5.2%                 | 0.5%                          | 5.7%                       | 3.0%                | 8.7%                  |
| Jan 2022    | 5.2%                | 11.7%                  | 9.5%                                     | 7.8%                           | 11.9%              | 13.3%                    | 5.1%                 | 0.4%                          | 5.5%                       | 5.8%                | 11.3%                 |
| 2021        | 3.2%                | 8.0%                   | 6.0%                                     | 5.1%                           | 6.7%               | 8.0%                     | 4.9%                 | 0.5%                          | 5.4%                       | 1.8%                | 7.1%                  |
| Dec 2021    | 4.2%                | 11.1%                  | 9.0%                                     | 6.9%                           | 9.7%               | 10.2%                    | 6.1%                 | 0.6%                          | 6.7%                       | 3.0%                | 9.7%                  |
| Nov 2021    | 5.2%                | 10.2%                  | 7.7%                                     | 5.6%                           | 9.2%               | 9.1%                     | 5.5%                 | 0.7%                          | 6.2%                       | 2.5%                | 8.7%                  |
| Oct 2021    | 3.8%                | 8.5%                   | 6.1%                                     | 4.8%                           | 7.4%               | 7.8%                     | 5.1%                 | 0.6%                          | 5.7%                       | 1.6%                | 7.3%                  |
| Sep 2021    | 2.8%                | 7.6%                   | 6.0%                                     | 4.1%                           | 6.2%               | 7.4%                     | 4.9%                 | 0.6%                          | 5.5%                       | 1.2%                | 6.7%                  |
| Aug 2021    | 3.2%                | 7.8%                   | 4.6%                                     | 4.7%                           | 5.6%               | 7.2%                     | 5.0%                 | 0.5%                          | 5.5%                       | 1.0%                | 6.6%                  |
| Jul 2021    | 2.7%                | 6.9%                   | 3.9%                                     | 4.7%                           | 7.2%               | 6.5%                     | 4.6%                 | 0.4%                          | 5.0%                       | 0.9%                | 5.9%                  |
| Jun 2021    | 2.7%                | 6.6%                   | 4.6%                                     | 3.9%                           | 5.6%               | 6.5%                     | 4.5%                 | 0.5%                          | 5.0%                       | 0.8%                | 5.8%                  |
| May 2021    | 3.4%                | 5.6%                   | 4.8%                                     | 3.8%                           | 4.8%               | 6.2%                     | 4.3%                 | 0.3%                          | 4.7%                       | 0.7%                | 5.4%                  |
| Apr 2021    | 2.0%                | 5.5%                   | 4.9%                                     | 5.0%                           | 4.4%               | 6.1%                     | 4.2%                 | 0.4%                          | 4.6%                       | 0.7%                | 5.3%                  |
| Mar 2021    | 2.7%                | 5.8%                   | 5.4%                                     | 5.2%                           | 5.3%               | 7.1%                     | 4.5%                 | 0.5%                          | 5.0%                       | 1.0%                | 5.9%                  |
| Feb 2021    | 2.0%                | 8.4%                   | 6.4%                                     | 5.4%                           | 5.8%               | 9.3%                     | 4.7%                 | 0.5%                          | 5.2%                       | 2.4%                | 7.7%                  |
| Jan 2021    | 3.5%                | 11.9%                  | 8.3%                                     | 6.7%                           | 9.3%               | 12.3%                    | 4.9%                 | 0.3%                          | 5.2%                       | 5.4%                | 10.5%                 |
| 2020        | 3.9%                | 6.8%                   | 5.2%                                     | 5.3%                           | 6.9%               | 6.8%                     | 4.8%                 | 0.4%                          | 5.2%                       | 1.1%                | 6.3%                  |
| Dec 2020    | 2.6%                | 8.0%                   | 5.3%                                     | 6.3%                           | 6.0%               | 7.9%                     | 5.2%                 | 0.4%                          | 5.7%                       | 1.4%                | 7.1%                  |
| Nov 2020    | 3.9%                | 6.3%                   | 4.5%                                     | 5.0%                           | 6.0%               | 6.3%                     | 4.6%                 | 0.4%                          | 5.0%                       | 0.8%                | 5.8%                  |

| Oct 2020 | 4.9% | 7.2% | 4.7% | 4.5% | 5.3% | 6.9%  | 4.8% | 0.4% | 5.1% | 1.1% | 6.2% |
|----------|------|------|------|------|------|-------|------|------|------|------|------|
| Sep 2020 | 4.8% | 6.9% | 4.1% | 4.4% | 5.7% | 5.0%  | 4.1% | 0.3% | 4.4% | 1.0% | 5.4% |
| Aug 2020 | 4.9% | 6.2% | 4.4% | 5.2% | 5.8% | 6.4%  | 4.9% | 0.3% | 5.2% | 0.6% | 5.8% |
| Jul 2020 | 3.0% | 5.8% | 4.7% | 5.0% | 6.3% | 6.3%  | 4.6% | 0.5% | 5.1% | 0.6% | 5.6% |
| Jun 2020 | 2.4% | 6.4% | 3.6% | 4.2% | 7.0% | 5.4%  | 4.0% | 0.3% | 4.4% | 1.0% | 5.4% |
| May 2020 | 3.3% | 7.1% | 4.4% | 5.5% | 8.7% | 6.9%  | 4.2% | 0.2% | 4.4% | 2.1% | 6.5% |
| Apr 2020 | 7.7% | 8.9% | 8.4% | 7.2% | 8.6% | 10.1% | 5.1% | 0.2% | 5.3% | 3.7% | 8.9% |
| Mar 2020 | 2.9% | 7.3% | 6.6% | 6.1% | 7.1% | 7.7%  | 5.3% | 0.4% | 5.7% | 1.3% | 7.0% |
| Feb 2020 | 3.2% | 4.9% | 5.5% | 4.4% | 7.8% | 6.3%  | 5.0% | 0.5% | 5.5% |      | 5.5% |
| Jan 2020 | 3.2% | 6.3% | 5.5% | 5.6% | 8.2% | 7.0%  | 5.7% | 0.7% | 6.3% |      | 6.3% |
| 2019     | 2.9% | 5.6% | 5.0% | 4.6% | 6.0% | 5.6%  | 4.8% | 0.5% | 5.4% |      | 5.4% |
| Dec 2019 | 5.0% | 6.5% | 5.7% | 6.7% | 7.9% | 6.9%  | 5.8% | 0.8% | 6.6% |      | 6.6% |
| Nov 2019 | 3.8% | 6.0% | 4.4% | 3.9% | 6.0% | 6.3%  | 5.0% | 0.6% | 5.6% |      | 5.6% |
| Oct 2019 | 3.0% | 6.0% | 4.2% | 4.1% | 6.0% | 6.0%  | 4.9% | 0.6% | 5.4% |      | 5.4% |
| Sep 2019 | 3.3% | 5.7% | 5.3% | 4.3% | 5.8% | 5.5%  | 4.9% | 0.5% | 5.4% |      | 5.4% |
| Aug 2019 | 2.3% | 5.7% | 5.4% | 4.5% | 5.5% | 5.4%  | 4.8% | 0.4% | 5.3% |      | 5.3% |
| Jul 2019 | 2.5% | 4.9% | 5.4% | 4.4% | 6.4% | 4.8%  | 4.5% | 0.4% | 4.9% |      | 4.9% |
| Jun 2019 | 2.9% | 4.8% | 6.1% | 4.6% | 6.1% | 4.9%  | 4.6% | 0.5% | 5.0% |      | 5.0% |
| May 2019 | 2.6% | 5.5% | 5.8% | 4.9% | 5.4% | 5.1%  | 4.7% | 0.5% | 5.2% |      | 5.2% |
| Apr 2019 | 3.1% | 5.4% | 4.7% | 4.6% | 5.1% | 5.8%  | 4.7% | 0.5% | 5.2% |      | 5.2% |
| Mar 2019 | 1.0% | 5.3% | 4.5% | 4.9% | 4.5% | 5.2%  | 4.5% | 0.5% | 4.9% |      | 4.9% |
| Feb 2019 | 2.8% | 5.8% | 4.4% | 4.3% | 6.5% | 5.4%  | 4.6% | 0.6% | 5.3% |      | 5.3% |
| Jan 2019 | 2.8% | 5.5% | 4.7% | 4.7% | 7.3% | 6.1%  | 4.9% | 0.6% | 5.5% |      | 5.5% |