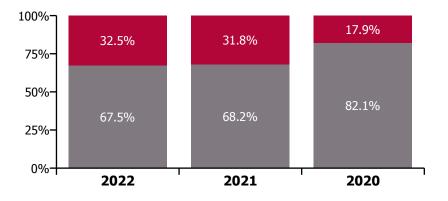

Non Covid-19 & Covid-19 Absence

### CHO 5 by Staff Category

| Year/ month | Medical &<br>Dental | Nursing &<br>Midwifery | Health & Social<br>Care<br>Professionals | Management &<br>Administrative | General<br>Support | Patient & Client<br>Care | Certified<br>absence | Self-<br>certified<br>absence | Non<br>Covid-19<br>absence | Covid-19<br>absence | Total<br>absence rate |
|-------------|---------------------|------------------------|------------------------------------------|--------------------------------|--------------------|--------------------------|----------------------|-------------------------------|----------------------------|---------------------|-----------------------|
| 2022        | 4.1%                | 9.8%                   | 8.4%                                     | 6.2%                           | 9.4%               | 9.9%                     | 5.6%                 | 0.6%                          | 6.1%                       | 2.8%                | 9.0%                  |
| Sep 2022    | 3.4%                | 8.4%                   | 6.9%                                     | 3.8%                           | 8.7%               | 8.5%                     | 5.7%                 | 0.7%                          | 6.4%                       | 1.1%                | 7.5%                  |
| Aug 2022    | 3.8%                | 8.3%                   | 7.2%                                     | 4.7%                           | 7.9%               | 8.6%                     | 6.0%                 | 0.5%                          | 6.6%                       | 1.0%                | 7.6%                  |
| Jul 2022    | 4.5%                | 9.9%                   | 9.0%                                     | 6.0%                           | 9.7%               | 10.4%                    | 6.3%                 | 0.6%                          | 6.8%                       | 2.5%                | 9.3%                  |
| Jun 2022    | 4.9%                | 9.2%                   | 8.6%                                     | 5.8%                           | 7.5%               | 9.3%                     | 5.6%                 | 0.6%                          | 6.2%                       | 2.3%                | 8.5%                  |
| May 2022    | 3.0%                | 7.9%                   | 6.5%                                     | 4.5%                           | 7.9%               | 8.0%                     | 5.3%                 | 0.5%                          | 5.8%                       | 1.4%                | 7.2%                  |
| Apr 2022    | 3.2%                | 9.7%                   | 7.9%                                     | 6.8%                           | 10.4%              | 9.9%                     | 5.6%                 | 0.5%                          | 6.1%                       | 2.9%                | 9.0%                  |
| Mar 2022    | 5.4%                | 12.7%                  | 11.4%                                    | 9.8%                           | 12.3%              | 12.0%                    | 5.7%                 | 0.6%                          | 6.4%                       | 5.3%                | 11.6%                 |
| Feb 2022    | 3.5%                | 10.0%                  | 8.1%                                     | 6.7%                           | 8.5%               | 9.0%                     | 5.2%                 | 0.5%                          | 5.7%                       | 3.0%                | 8.7%                  |
| Jan 2022    | 5.2%                | 11.7%                  | 9.5%                                     | 7.8%                           | 11.9%              | 13.3%                    | 5.1%                 | 0.4%                          | 5.5%                       | 5.8%                | 11.3%                 |
| 2021        | 3.2%                | 8.0%                   | 6.0%                                     | 5.1%                           | 6.7%               | 8.0%                     | 4.9%                 | 0.5%                          | 5.4%                       | 1.8%                | 7.1%                  |
| Dec 2021    | 4.2%                | 11.1%                  | 9.0%                                     | 6.9%                           | 9.7%               | 10.2%                    | 6.1%                 | 0.6%                          | 6.7%                       | 3.0%                | 9.7%                  |
| Nov 2021    | 5.2%                | 10.2%                  | 7.7%                                     | 5.6%                           | 9.2%               | 9.1%                     | 5.5%                 | 0.7%                          | 6.2%                       | 2.5%                | 8.7%                  |
| Oct 2021    | 3.8%                | 8.5%                   | 6.1%                                     | 4.8%                           | 7.4%               | 7.8%                     | 5.1%                 | 0.6%                          | 5.7%                       | 1.6%                | 7.3%                  |
| Sep 2021    | 2.8%                | 7.6%                   | 6.0%                                     | 4.1%                           | 6.2%               | 7.4%                     | 4.9%                 | 0.6%                          | 5.5%                       | 1.2%                | 6.7%                  |
| Aug 2021    | 3.2%                | 7.8%                   | 4.6%                                     | 4.7%                           | 5.6%               | 7.2%                     | 5.0%                 | 0.5%                          | 5.5%                       | 1.0%                | 6.6%                  |
| Jul 2021    | 2.7%                | 6.9%                   | 3.9%                                     | 4.7%                           | 7.2%               | 6.5%                     | 4.6%                 | 0.4%                          | 5.0%                       | 0.9%                | 5.9%                  |
| Jun 2021    | 2.7%                | 6.6%                   | 4.6%                                     | 3.9%                           | 5.6%               | 6.5%                     | 4.5%                 | 0.5%                          | 5.0%                       | 0.8%                | 5.8%                  |
| May 2021    | 3.4%                | 5.6%                   | 4.8%                                     | 3.8%                           | 4.8%               | 6.2%                     | 4.3%                 | 0.3%                          | 4.7%                       | 0.7%                | 5.4%                  |
| Apr 2021    | 2.0%                | 5.5%                   | 4.9%                                     | 5.0%                           | 4.4%               | 6.1%                     | 4.2%                 | 0.4%                          | 4.6%                       | 0.7%                | 5.3%                  |
| Mar 2021    | 2.7%                | 5.8%                   | 5.4%                                     | 5.2%                           | 5.3%               | 7.1%                     | 4.5%                 | 0.5%                          | 5.0%                       | 1.0%                | 5.9%                  |
| Feb 2021    | 2.0%                | 8.4%                   | 6.4%                                     | 5.4%                           | 5.8%               | 9.3%                     | 4.7%                 | 0.5%                          | 5.2%                       | 2.4%                | 7.7%                  |
| Jan 2021    | 3.5%                | 11.9%                  | 8.3%                                     | 6.7%                           | 9.3%               | 12.3%                    | 4.9%                 | 0.3%                          | 5.2%                       | 5.4%                | 10.5%                 |
| 2020        | 3.9%                | 6.8%                   | 5.2%                                     | 5.3%                           | 6.9%               | 6.8%                     | 4.8%                 | 0.4%                          | 5.2%                       | 1.1%                | 6.3%                  |
| Dec 2020    | 2.6%                | 8.0%                   | 5.3%                                     | 6.3%                           | 6.0%               | 7.9%                     | 5.2%                 | 0.4%                          | 5.7%                       | 1.4%                | 7.1%                  |
| Nov 2020    | 3.9%                | 6.3%                   | 4.5%                                     | 5.0%                           | 6.0%               | 6.3%                     | 4.6%                 | 0.4%                          | 5.0%                       | 0.8%                | 5.8%                  |