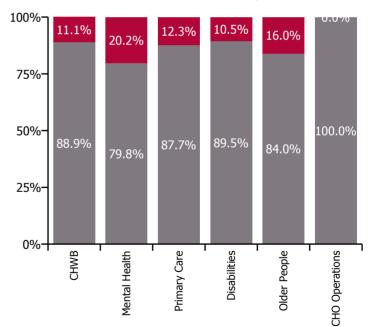

| Health Service Absence Rate - by Care<br>Group: Sep 2022 | Certified<br>absence | Self-<br>certified<br>absence | Non<br>Covid-19<br>absence | Covid-19<br>absence | Total<br>absence<br>rate | % Non<br>Covid-19<br>absence | %<br>Covid-19<br>absence |
|----------------------------------------------------------|----------------------|-------------------------------|----------------------------|---------------------|--------------------------|------------------------------|--------------------------|
| CHO 5                                                    | 5.7%                 | 0.7%                          | 6.4%                       | 1.1%                | 7.5%                     | 85.7%                        | 14.3%                    |
| Community Health & Wellbeing                             | 6.0%                 | 0.5%                          | 6.4%                       | 0.8%                | 7.3%                     | 88.9%                        | 11.1%                    |
| Mental Health                                            | 5.3%                 | 0.6%                          | 5.9%                       | 1.5%                | 7.4%                     | 79.8%                        | 20.2%                    |
| Primary Care                                             | 4.8%                 | 0.4%                          | 5.2%                       | 0.7%                | 5.9%                     | 87.7%                        | 12.3%                    |
| Disabilities                                             | 6.6%                 | 0.8%                          | 7.4%                       | 0.9%                | 8.3%                     | 89.5%                        | 10.5%                    |
| Older People                                             | 5.9%                 | 1.0%                          | 7.0%                       | 1.3%                | 8.3%                     | 84.0%                        | 16.0%                    |
| CHO Operations                                           | 1.9%                 | 0.3%                          | 2.2%                       | 0.0%                | 2.2%                     | 100.0%                       | 0.0%                     |