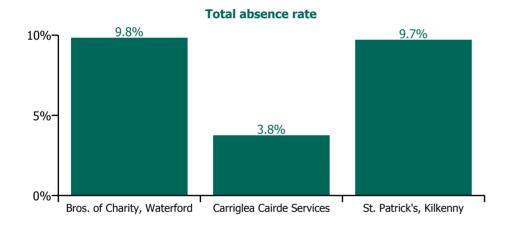

### Total absence rate

#### Non Covid-19 & Covid-19 Absence

| Health Service Absence Rate - by<br>Care Group: Sep 2022 | Medical &<br>Dental | Nursing &<br>Midwifery | Health & Social<br>Care<br>Professionals | Management &<br>Administrative | General<br>Support | Patient & Client<br>Care | Certified<br>absence | Self-<br>certified<br>absence | Non<br>Covid-19<br>absence | Covid-19<br>absence | Total<br>absence<br>rate |
|----------------------------------------------------------|---------------------|------------------------|------------------------------------------|--------------------------------|--------------------|--------------------------|----------------------|-------------------------------|----------------------------|---------------------|--------------------------|
| CHO 5                                                    | 0.0%                | 8.5%                   | 12.2%                                    | 6.6%                           | 9.9%               | 8.5%                     | 7.1%                 | 0.9%                          | 8.0%                       | 0.8%                | 8.8%                     |
| Section 38 Voluntary Agencies                            | 0.0%                | 8.5%                   | 12.2%                                    | 6.6%                           | 9.9%               | 8.5%                     | 7.1%                 | 0.9%                          | 8.0%                       | 0.8%                | 8.8%                     |
| Bros. of Charity, Waterford                              | 0.0%                | 11.2%                  | 11.1%                                    | 8.3%                           | 7.5%               | 9.6%                     | 7.8%                 | 1.3%                          | 9.1%                       | 0.8%                | 9.8%                     |
| Carriglea Cairde Services                                |                     | 2.4%                   | 5.4%                                     | 9.6%                           | 0.0%               | 3.6%                     | 2.8%                 | 0.3%                          | 3.1%                       | 0.6%                | 3.8%                     |
| St. Patrick's, Kilkenny                                  |                     | 8.3%                   | 20.3%                                    | 1.5%                           | 28.0%              | 8.6%                     | 8.2%                 | 0.6%                          | 8.7%                       | 1.0%                | 9.7%                     |