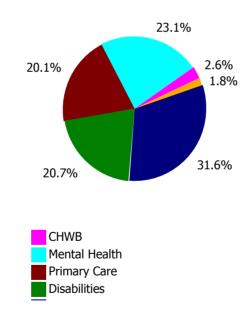

| Health Service Absence Rate - by Care<br>Group: Sep 2023 | Certified<br>absence | Self-<br>certified<br>absence | Non<br>Covid-19<br>absence | Covid-19<br>absence | Total<br>absence<br>rate | % Non<br>Covid-19<br>absence | %<br>Covid-19<br>absence |
|----------------------------------------------------------|----------------------|-------------------------------|----------------------------|---------------------|--------------------------|------------------------------|--------------------------|
| CHO 5                                                    | 5.8%                 | 0.6%                          | 6.4%                       | 1.0%                | 7.4%                     | 86.4%                        | 13.6%                    |
| Community Health & Wellbeing                             | 8.6%                 | 0.5%                          | 9.0%                       | 2.7%                | 11.7%                    | 76.9%                        | 23.1%                    |
| Mental Health                                            | 5.3%                 | 0.5%                          | 5.8%                       | 0.8%                | 6.6%                     | 87.6%                        | 12.4%                    |
| Primary Care                                             | 4.7%                 | 0.5%                          | 5.2%                       | 0.8%                | 6.1%                     | 86.0%                        | 14.0%                    |
| Disabilities                                             | 6.2%                 | 0.5%                          | 6.7%                       | 1.1%                | 7.7%                     | 86.4%                        | 13.6%                    |
| Older People                                             | 7.2%                 | 0.8%                          | 8.0%                       | 1.3%                | 9.3%                     | 86.1%                        | 13.9%                    |
| CHO Operations                                           | 5.3%                 | 0.4%                          | 5.7%                       | 0.9%                | 6.6%                     | 85.8%                        | 14.2%                    |