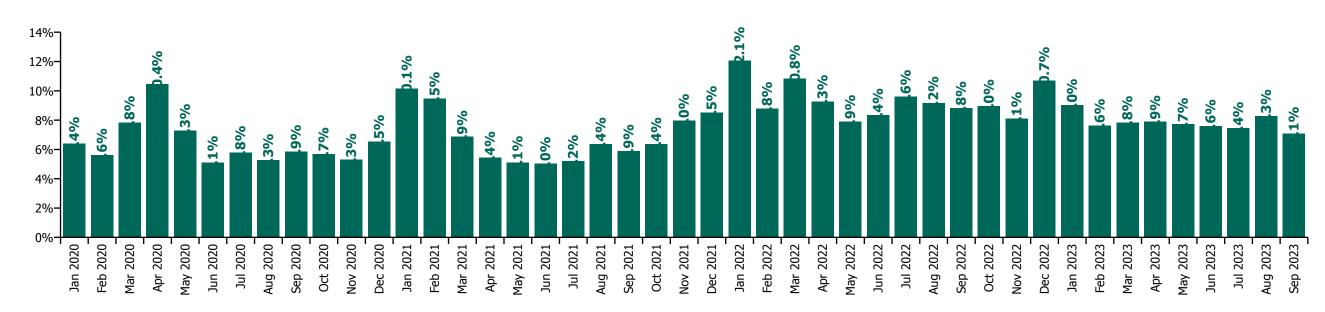

## CHO 5 by Staff Category

| Year/ month | Medical &<br>Dental | Nursing &<br>Midwifery | Health & Social<br>Care<br>Professionals | Management &<br>Administrative | General<br>Support | Patient & Client<br>Care | Certified<br>absence | Self-<br>certified<br>absence | Non<br>Covid-19<br>absence | Covid-19<br>absence | Total absence rate |
|-------------|---------------------|------------------------|------------------------------------------|--------------------------------|--------------------|--------------------------|----------------------|-------------------------------|----------------------------|---------------------|--------------------|
| 2023        | 3.5%                | 7.7%                   | 6.1%                                     | 5.4%                           | 8.6%               | 7.9%                     | 5.9%                 | 0.6%                          | 6.5%                       | 0.7%                | 7.1%               |
| Sep 2023    | 2.9%                | 7.7%                   | 5.4%                                     | 6.8%                           | 10.5%              | 8.5%                     | 5.8%                 | 0.6%                          | 6.4%                       | 1.0%                | 7.4%               |
| Aug 2023    | 4.6%                | 8.1%                   | 7.4%                                     | 6.6%                           | 8.6%               | 8.2%                     | 6.2%                 | 0.6%                          | 6.7%                       | 1.0%                | 7.7%               |
| Jul 2023    | 3.8%                | 7.2%                   | 6.2%                                     | 4.8%                           | 7.6%               | 7.1%                     | 5.5%                 | 0.6%                          | 6.1%                       | 0.5%                | 6.6%               |
| Jun 2023    | 3.3%                | 7.0%                   | 6.6%                                     | 4.2%                           | 8.3%               | 7.5%                     | 5.7%                 | 0.6%                          | 6.3%                       | 0.4%                | 6.7%               |
| May 2023    | 2.6%                | 7.2%                   | 6.2%                                     | 4.3%                           | 7.0%               | 7.8%                     | 5.6%                 | 0.6%                          | 6.1%                       | 0.5%                | 6.6%               |
| Apr 2023    | 3.2%                | 7.3%                   | 5.6%                                     | 4.8%                           | 6.7%               | 7.3%                     | 5.4%                 | 0.6%                          | 6.0%                       | 0.6%                | 6.6%               |
| Mar 2023    | 3.5%                | 7.6%                   | 5.7%                                     | 5.8%                           | 9.1%               | 8.0%                     | 5.9%                 | 0.6%                          | 6.5%                       | 0.6%                | 7.1%               |
| Feb 2023    | 3.3%                | 7.5%                   | 5.2%                                     | 5.4%                           | 9.7%               | 8.0%                     | 6.0%                 | 0.5%                          | 6.5%                       | 0.6%                | 7.1%               |
| Jan 2023    | 3.7%                | 9.6%                   | 6.3%                                     | 6.3%                           | 10.0%              | 9.0%                     | 6.6%                 | 0.7%                          | 7.3%                       | 1.0%                | 8.3%               |
| 2022        | 4.5%                | 9.5%                   | 8.0%                                     | 6.0%                           | 9.1%               | 9.9%                     | 5.7%                 | 0.6%                          | 6.3%                       | 2.4%                | 8.8%               |
| Dec 2022    | 6.6%                | 10.0%                  | 8.1%                                     | 7.5%                           | 9.5%               | 11.2%                    | 7.0%                 | 0.9%                          | 8.0%                       | 1.7%                | 9.7%               |
| Nov 2022    | 5.1%                | 7.9%                   | 6.3%                                     | 4.6%                           | 7.4%               | 8.6%                     | 5.7%                 | 0.7%                          | 6.4%                       | 0.9%                | 7.3%               |
| Oct 2022    | 5.0%                | 8.3%                   | 6.8%                                     | 4.4%                           | 7.7%               | 8.9%                     | 5.9%                 | 0.6%                          | 6.5%                       | 1.2%                | 7.7%               |
| Sep 2022    | 3.4%                | 8.4%                   | 6.9%                                     | 3.8%                           | 8.7%               | 8.5%                     | 5.7%                 | 0.7%                          | 6.4%                       | 1.1%                | 7.5%               |
| Aug 2022    | 3.8%                | 8.3%                   | 7.2%                                     | 4.7%                           | 7.9%               | 8.6%                     | 6.0%                 | 0.5%                          | 6.6%                       | 1.0%                | 7.6%               |
| Jul 2022    | 4.5%                | 9.9%                   | 9.0%                                     | 6.0%                           | 9.7%               | 10.4%                    | 6.3%                 | 0.6%                          | 6.8%                       | 2.5%                | 9.3%               |
| Jun 2022    | 4.9%                | 9.2%                   | 8.6%                                     | 5.8%                           | 7.5%               | 9.3%                     | 5.6%                 | 0.6%                          | 6.2%                       | 2.3%                | 8.5%               |
| May 2022    | 3.0%                | 7.9%                   | 6.5%                                     | 4.5%                           | 7.9%               | 8.0%                     | 5.3%                 | 0.5%                          | 5.8%                       | 1.4%                | 7.2%               |
| Apr 2022    | 3.2%                | 9.7%                   | 7.9%                                     | 6.8%                           | 10.4%              | 9.9%                     | 5.6%                 | 0.5%                          | 6.1%                       | 2.9%                | 9.0%               |
| Mar 2022    | 5.4%                | 12.7%                  | 11.4%                                    | 9.8%                           | 12.3%              | 12.0%                    | 5.7%                 | 0.6%                          | 6.4%                       | 5.3%                | 11.6%              |
| Feb 2022    | 3.5%                | 10.0%                  | 8.1%                                     | 6.7%                           | 8.5%               | 9.0%                     | 5.2%                 | 0.5%                          | 5.7%                       | 3.0%                | 8.7%               |
| Jan 2022    | 5.2%                | 11.7%                  | 9.5%                                     | 7.8%                           | 11.9%              | 13.3%                    | 5.1%                 | 0.4%                          | 5.5%                       | 5.8%                | 11.3%              |
| 2021        | 3.2%                | 8.0%                   | 6.0%                                     | 5.1%                           | 6.7%               | 8.0%                     | 4.9%                 | 0.5%                          | 5.4%                       | 1.8%                | 7.1%               |
| Dec 2021    | 4.2%                | 11.1%                  | 9.0%                                     | 6.9%                           | 9.7%               | 10.2%                    | 6.1%                 | 0.6%                          | 6.7%                       | 3.0%                | 9.7%               |
| Nov 2021    | 5.2%                | 10.2%                  | 7.7%                                     | 5.6%                           | 9.2%               | 9.1%                     | 5.5%                 | 0.7%                          | 6.2%                       | 2.5%                | 8.7%               |

| Oct 2021 | 3.8% | 8.5%  | 6.1% | 4.8% | 7.4% | 7.8%  | 5.1% | 0.6% | 5.7% | 1.6% | 7.3%  |
|----------|------|-------|------|------|------|-------|------|------|------|------|-------|
| Sep 2021 | 2.8% | 7.6%  | 6.0% | 4.1% | 6.2% | 7.4%  | 4.9% | 0.6% | 5.5% | 1.2% | 6.7%  |
| Aug 2021 | 3.2% | 7.8%  | 4.6% | 4.7% | 5.6% | 7.2%  | 5.0% | 0.5% | 5.5% | 1.0% | 6.6%  |
| Jul 2021 | 2.7% | 6.9%  | 3.9% | 4.7% | 7.2% | 6.5%  | 4.6% | 0.4% | 5.0% | 0.9% | 5.9%  |
| Jun 2021 | 2.7% | 6.6%  | 4.6% | 3.9% | 5.6% | 6.5%  | 4.5% | 0.5% | 5.0% | 0.8% | 5.8%  |
| May 2021 | 3.4% | 5.6%  | 4.8% | 3.8% | 4.8% | 6.2%  | 4.3% | 0.3% | 4.7% | 0.7% | 5.4%  |
| Apr 2021 | 2.0% | 5.5%  | 4.9% | 5.0% | 4.4% | 6.1%  | 4.2% | 0.4% | 4.6% | 0.7% | 5.3%  |
| Mar 2021 | 2.7% | 5.8%  | 5.4% | 5.2% | 5.3% | 7.1%  | 4.5% | 0.5% | 5.0% | 1.0% | 5.9%  |
| Feb 2021 | 2.0% | 8.4%  | 6.4% | 5.4% | 5.8% | 9.3%  | 4.7% | 0.5% | 5.2% | 2.4% | 7.7%  |
| Jan 2021 | 3.5% | 11.9% | 8.3% | 6.7% | 9.3% | 12.3% | 4.9% | 0.3% | 5.2% | 5.4% | 10.5% |
| 2020     | 3.9% | 6.8%  | 5.2% | 5.3% | 6.9% | 6.8%  | 4.8% | 0.4% | 5.2% | 1.1% | 6.3%  |
| Dec 2020 | 2.6% | 8.0%  | 5.3% | 6.3% | 6.0% | 7.9%  | 5.2% | 0.4% | 5.7% | 1.4% | 7.1%  |
| Nov 2020 | 3.9% | 6.3%  | 4.5% | 5.0% | 6.0% | 6.3%  | 4.6% | 0.4% | 5.0% | 0.8% | 5.8%  |
| Oct 2020 | 4.9% | 7.2%  | 4.7% | 4.5% | 5.3% | 6.9%  | 4.8% | 0.4% | 5.1% | 1.1% | 6.2%  |
| Sep 2020 | 4.8% | 6.9%  | 4.1% | 4.4% | 5.7% | 5.0%  | 4.1% | 0.3% | 4.4% | 1.0% | 5.4%  |
| Aug 2020 | 4.9% | 6.2%  | 4.4% | 5.2% | 5.8% | 6.4%  | 4.9% | 0.3% | 5.2% | 0.6% | 5.8%  |
| Jul 2020 | 3.0% | 5.8%  | 4.7% | 5.0% | 6.3% | 6.3%  | 4.6% | 0.5% | 5.1% | 0.6% | 5.6%  |
| Jun 2020 | 2.4% | 6.4%  | 3.6% | 4.2% | 7.0% | 5.4%  | 4.0% | 0.3% | 4.4% | 1.0% | 5.4%  |
| May 2020 | 3.3% | 7.1%  | 4.4% | 5.5% | 8.7% | 6.9%  | 4.2% | 0.2% | 4.4% | 2.1% | 6.5%  |
| Apr 2020 | 7.7% | 8.9%  | 8.4% | 7.2% | 8.6% | 10.1% | 5.1% | 0.2% | 5.3% | 3.7% | 8.9%  |
| Mar 2020 | 2.9% | 7.3%  | 6.6% | 6.1% | 7.1% | 7.7%  | 5.3% | 0.4% | 5.7% | 1.3% | 7.0%  |
| Feb 2020 | 3.2% | 4.9%  | 5.5% | 4.4% | 7.8% | 6.3%  | 5.0% | 0.5% | 5.5% |      | 5.5%  |
| Jan 2020 | 3.2% | 6.3%  | 5.5% | 5.6% | 8.2% | 7.0%  | 5.7% | 0.7% | 6.3% |      | 6.3%  |