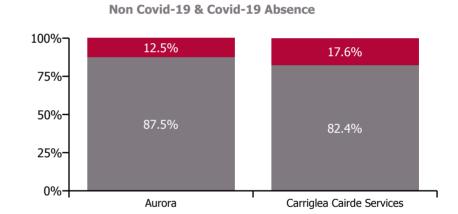

#### Non Covid-19 & Covid-19 Absence

| Health Service Absence Rate - by<br>Care Group: Sep 2023 | Medical &<br>Dental | Nursing &<br>Midwifery | Health & Social<br>Care<br>Professionals | Management &<br>Administrative | General<br>Support | Patient & Client<br>Care | Certified<br>absence | Self-<br>certified<br>absence | Non<br>Covid-19<br>absence | Covid-19<br>absence | Total<br>absence<br>rate |
|----------------------------------------------------------|---------------------|------------------------|------------------------------------------|--------------------------------|--------------------|--------------------------|----------------------|-------------------------------|----------------------------|---------------------|--------------------------|
| CHO 5                                                    |                     | 9.4%                   | 6.9%                                     | 4.2%                           | 5.5%               | 7.0%                     | 5.6%                 | 0.5%                          | 6.1%                       | 1.0%                | 7.1%                     |
| Section 38 Voluntary Agencies                            |                     | 9.4%                   | 6.9%                                     | 4.2%                           | 5.5%               | 7.0%                     | 5.6%                 | 0.5%                          | 6.1%                       | 1.0%                | 7.1%                     |
| Aurora                                                   |                     | 13.7%                  | 11.1%                                    | 5.1%                           | 1.1%               | 7.9%                     | 6.9%                 | 0.6%                          | 7.5%                       | 1.1%                | 8.5%                     |
| Carriglea Cairde Services                                |                     | 5.6%                   | 0.5%                                     | 1.2%                           | 9.6%               | 5.7%                     | 3.7%                 | 0.4%                          | 4.1%                       | 0.9%                | 5.0%                     |

# Non Covid-19 & Covid-19 Absence