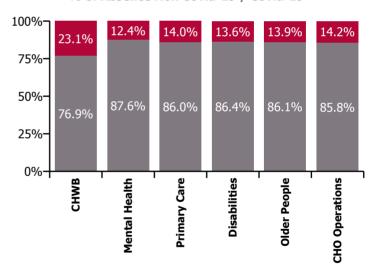

| Health Service Absence Rate - by Care<br>Group: Sep 2023 | Certified<br>absence | Self-<br>certified<br>absence | Non<br>Covid-19<br>absence | Covid-19<br>absence | Total<br>absence<br>rate | % Non<br>Covid-19<br>absence | %<br>Covid-19<br>absence |
|----------------------------------------------------------|----------------------|-------------------------------|----------------------------|---------------------|--------------------------|------------------------------|--------------------------|
| CHO 5                                                    | 5.8%                 | 0.6%                          | 6.4%                       | 1.0%                | 7.4%                     | 86.4%                        | 13.6%                    |
| Community Health & Wellbeing                             | 8.6%                 | 0.5%                          | 9.0%                       | 2.7%                | 11.7%                    | 76.9%                        | 23.1%                    |
| Mental Health                                            | 5.3%                 | 0.5%                          | 5.8%                       | 0.8%                | 6.6%                     | 87.6%                        | 12.4%                    |
| Primary Care                                             | 4.7%                 | 0.5%                          | 5.2%                       | 0.8%                | 6.1%                     | 86.0%                        | 14.0%                    |
| Disabilities                                             | 6.2%                 | 0.5%                          | 6.7%                       | 1.1%                | 7.7%                     | 86.4%                        | 13.6%                    |
| Older People                                             | 7.2%                 | 0.8%                          | 8.0%                       | 1.3%                | 9.3%                     | 86.1%                        | 13.9%                    |
| CHO Operations                                           | 5.3%                 | 0.4%                          | 5.7%                       | 0.9%                | 6.6%                     | 85.8%                        | 14.2%                    |