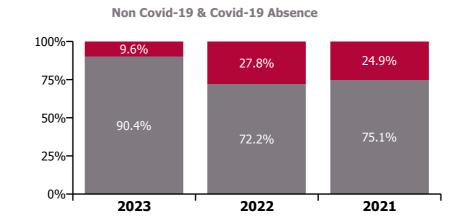

# Non Covid-19 & Covid-19 Absence

## CHO 5 by Staff Category

| Year/ month | Medical &<br>Dental | Nursing &<br>Midwifery | Health & Social<br>Care<br>Professionals | Management &<br>Administrative | General<br>Support | Patient & Client<br>Care | Certified<br>absence | Self-<br>certified<br>absence | Non<br>Covid-19<br>absence | Covid-19<br>absence | Total absence rate |
|-------------|---------------------|------------------------|------------------------------------------|--------------------------------|--------------------|--------------------------|----------------------|-------------------------------|----------------------------|---------------------|--------------------|
| 2023        | 3.5%                | 7.7%                   | 6.1%                                     | 5.4%                           | 8.6%               | 7.9%                     | 5.9%                 | 0.6%                          | 6.5%                       | 0.7%                | 7.1%               |
| Sep 2023    | 2.9%                | 7.7%                   | 5.4%                                     | 6.8%                           | 10.5%              | 8.5%                     | 5.8%                 | 0.6%                          | 6.4%                       | 1.0%                | 7.4%               |
| Aug 2023    | 4.6%                | 8.1%                   | 7.4%                                     | 6.6%                           | 8.6%               | 8.2%                     | 6.2%                 | 0.6%                          | 6.7%                       | 1.0%                | 7.7%               |
| Jul 2023    | 3.8%                | 7.2%                   | 6.2%                                     | 4.8%                           | 7.6%               | 7.1%                     | 5.5%                 | 0.6%                          | 6.1%                       | 0.5%                | 6.6%               |
| Jun 2023    | 3.3%                | 7.0%                   | 6.6%                                     | 4.2%                           | 8.3%               | 7.5%                     | 5.7%                 | 0.6%                          | 6.3%                       | 0.4%                | 6.7%               |
| May 2023    | 2.6%                | 7.2%                   | 6.2%                                     | 4.3%                           | 7.0%               | 7.8%                     | 5.6%                 | 0.6%                          | 6.1%                       | 0.5%                | 6.6%               |
| Apr 2023    | 3.2%                | 7.3%                   | 5.6%                                     | 4.8%                           | 6.7%               | 7.3%                     | 5.4%                 | 0.6%                          | 6.0%                       | 0.6%                | 6.6%               |
| Mar 2023    | 3.5%                | 7.6%                   | 5.7%                                     | 5.8%                           | 9.1%               | 8.0%                     | 5.9%                 | 0.6%                          | 6.5%                       | 0.6%                | 7.1%               |
| Feb 2023    | 3.3%                | 7.5%                   | 5.2%                                     | 5.4%                           | 9.7%               | 8.0%                     | 6.0%                 | 0.5%                          | 6.5%                       | 0.6%                | 7.1%               |
| Jan 2023    | 3.7%                | 9.6%                   | 6.3%                                     | 6.3%                           | 10.0%              | 9.0%                     | 6.6%                 | 0.7%                          | 7.3%                       | 1.0%                | 8.3%               |
| 2022        | 4.5%                | 9.5%                   | 8.0%                                     | 6.0%                           | 9.1%               | 9.9%                     | 5.7%                 | 0.6%                          | 6.3%                       | 2.4%                | 8.8%               |
| Dec 2022    | 6.6%                | 10.0%                  | 8.1%                                     | 7.5%                           | 9.5%               | 11.2%                    | 7.0%                 | 0.9%                          | 8.0%                       | 1.7%                | 9.7%               |
| Nov 2022    | 5.1%                | 7.9%                   | 6.3%                                     | 4.6%                           | 7.4%               | 8.6%                     | 5.7%                 | 0.7%                          | 6.4%                       | 0.9%                | 7.3%               |
| Oct 2022    | 5.0%                | 8.3%                   | 6.8%                                     | 4.4%                           | 7.7%               | 8.9%                     | 5.9%                 | 0.6%                          | 6.5%                       | 1.2%                | 7.7%               |
| Sep 2022    | 3.4%                | 8.4%                   | 6.9%                                     | 3.8%                           | 8.7%               | 8.5%                     | 5.7%                 | 0.7%                          | 6.4%                       | 1.1%                | 7.5%               |
| Aug 2022    | 3.8%                | 8.3%                   | 7.2%                                     | 4.7%                           | 7.9%               | 8.6%                     | 6.0%                 | 0.5%                          | 6.6%                       | 1.0%                | 7.6%               |
| Jul 2022    | 4.5%                | 9.9%                   | 9.0%                                     | 6.0%                           | 9.7%               | 10.4%                    | 6.3%                 | 0.6%                          | 6.8%                       | 2.5%                | 9.3%               |
| Jun 2022    | 4.9%                | 9.2%                   | 8.6%                                     | 5.8%                           | 7.5%               | 9.3%                     | 5.6%                 | 0.6%                          | 6.2%                       | 2.3%                | 8.5%               |
| May 2022    | 3.0%                | 7.9%                   | 6.5%                                     | 4.5%                           | 7.9%               | 8.0%                     | 5.3%                 | 0.5%                          | 5.8%                       | 1.4%                | 7.2%               |
| Apr 2022    | 3.2%                | 9.7%                   | 7.9%                                     | 6.8%                           | 10.4%              | 9.9%                     | 5.6%                 | 0.5%                          | 6.1%                       | 2.9%                | 9.0%               |
| Mar 2022    | 5.4%                | 12.7%                  | 11.4%                                    | 9.8%                           | 12.3%              | 12.0%                    | 5.7%                 | 0.6%                          | 6.4%                       | 5.3%                | 11.6%              |
| Feb 2022    | 3.5%                | 10.0%                  | 8.1%                                     | 6.7%                           | 8.5%               | 9.0%                     | 5.2%                 | 0.5%                          | 5.7%                       | 3.0%                | 8.7%               |
| Jan 2022    | 5.2%                | 11.7%                  | 9.5%                                     | 7.8%                           | 11.9%              | 13.3%                    | 5.1%                 | 0.4%                          | 5.5%                       | 5.8%                | 11.3%              |
| 2021        | 3.2%                | 8.0%                   | 6.0%                                     | 5.1%                           | 6.7%               | 8.0%                     | 4.9%                 | 0.5%                          | 5.4%                       | 1.8%                | 7.1%               |
| Dec 2021    | 4.2%                | 11.1%                  | 9.0%                                     | 6.9%                           | 9.7%               | 10.2%                    | 6.1%                 | 0.6%                          | 6.7%                       | 3.0%                | 9.7%               |
| Nov 2021    | 5.2%                | 10.2%                  | 7.7%                                     | 5.6%                           | 9.2%               | 9.1%                     | 5.5%                 | 0.7%                          | 6.2%                       | 2.5%                | 8.7%               |

# **CHO 5 by Care Group**

| Year/ month | СНЖВ  | Mental<br>Health | Primary<br>Care | Disabilities | Older<br>People | CHO<br>Operations | Health Service<br>Executive | Disabilities | Section 38<br>Voluntary<br>Agencies | Certified<br>absence | Self-<br>certified<br>absence | Non<br>Covid-19<br>absence | Covid-19<br>absence | Total<br>absence<br>rate |
|-------------|-------|------------------|-----------------|--------------|-----------------|-------------------|-----------------------------|--------------|-------------------------------------|----------------------|-------------------------------|----------------------------|---------------------|--------------------------|
| 2023        | 8.8%  | 6.4%             | 6.0%            | 7.1%         | 8.5%            | 4.2%              | 6.9%                        | 7.9%         | 7.9%                                | 5.9%                 | 0.6%                          | 6.5%                       | 0.7%                | 7.1%                     |
| Sep 2023    | 11.7% | 6.6%             | 6.1%            | 8.5%         | 9.3%            | 6.6%              | 7.5%                        | 7.1%         | 7.1%                                | 5.8%                 | 0.6%                          | 6.4%                       | 1.0%                | 7.4%                     |
| Aug 2023    | 9.4%  | 6.7%             | 6.5%            | 8.9%         | 9.3%            | 4.8%              | 7.6%                        | 8.3%         | 8.3%                                | 6.2%                 | 0.6%                          | 6.7%                       | 1.0%                | 7.7%                     |
| Jul 2023    | 9.9%  | 5.0%             | 6.0%            | 7.8%         | 7.8%            | 4.5%              | 6.3%                        | 7.4%         | 7.4%                                | 5.5%                 | 0.6%                          | 6.1%                       | 0.5%                | 6.6%                     |
| Jun 2023    | 8.2%  | 5.8%             | 5.9%            | 8.1%         | 7.2%            | 1.0%              | 6.4%                        | 7.6%         | 7.6%                                | 5.7%                 | 0.6%                          | 6.3%                       | 0.4%                | 6.7%                     |
| May 2023    | 5.9%  | 5.7%             | 5.9%            | 5.7%         | 8.0%            | 2.2%              | 6.3%                        | 7.7%         | 7.7%                                | 5.6%                 | 0.6%                          | 6.1%                       | 0.5%                | 6.6%                     |
| Apr 2023    | 8.5%  | 5.8%             | 5.9%            | 5.0%         | 7.5%            | 1.9%              | 6.2%                        | 7.9%         | 7.9%                                | 5.4%                 | 0.6%                          | 6.0%                       | 0.6%                | 6.6%                     |
| Mar 2023    | 8.5%  | 6.4%             | 5.9%            | 7.1%         | 8.6%            | 4.9%              | 6.9%                        | 7.8%         | 7.8%                                | 5.9%                 | 0.6%                          | 6.5%                       | 0.6%                | 7.1%                     |
| Feb 2023    | 9.0%  | 6.8%             | 5.0%            | 6.9%         | 8.8%            | 4.9%              | 6.9%                        | 7.6%         | 7.6%                                | 6.0%                 | 0.5%                          | 6.5%                       | 0.6%                | 7.1%                     |
| Jan 2023    | 8.2%  | 8.5%             | 6.4%            | 6.1%         | 10.2%           | 6.5%              | 8.1%                        | 9.0%         | 9.0%                                | 6.6%                 | 0.7%                          | 7.3%                       | 1.0%                | 8.3%                     |
| 2022        | 6.2%  | 7.9%             | 7.6%            | 9.1%         | 10.5%           | 2.9%              | 8.6%                        | 9.4%         | 9.4%                                | 5.7%                 | 0.6%                          | 6.3%                       | 2.4%                | 8.8%                     |
| Dec 2022    | 8.6%  | 9.3%             | 7.8%            | 7.0%         | 11.8%           | 7.7%              | 9.3%                        | 10.7%        | 10.7%                               | 7.0%                 | 0.9%                          | 8.0%                       | 1.7%                | 9.7%                     |
| Nov 2022    | 2.2%  | 7.0%             | 5.9%            | 7.2%         | 9.0%            | 2.9%              | 7.1%                        | 8.1%         | 8.1%                                | 5.7%                 | 0.7%                          | 6.4%                       | 0.9%                | 7.3%                     |
| Oct 2022    | 2.9%  | 7.4%             | 6.1%            | 6.3%         | 9.0%            | 1.6%              | 7.2%                        | 9.0%         | 9.0%                                | 5.9%                 | 0.6%                          | 6.5%                       | 1.2%                | 7.7%                     |
| Sep 2022    | 7.3%  | 7.4%             | 5.9%            | 6.5%         | 8.3%            | 2.2%              | 7.0%                        | 8.8%         | 8.8%                                | 5.7%                 | 0.7%                          | 6.4%                       | 1.1%                | 7.5%                     |
| Aug 2022    | 3.1%  | 6.9%             | 7.0%            | 7.1%         | 7.9%            | 1.0%              | 7.1%                        | 9.2%         | 9.2%                                | 6.0%                 | 0.5%                          | 6.6%                       | 1.0%                | 7.6%                     |
| Jul 2022    | 5.4%  | 8.1%             | 8.2%            | 10.4%        | 11.2%           | 4.5%              | 9.2%                        | 9.6%         | 9.6%                                | 6.3%                 | 0.6%                          | 6.8%                       | 2.5%                | 9.3%                     |
| Jun 2022    | 8.0%  | 7.3%             | 7.8%            | 9.5%         | 10.9%           | 1.3%              | 8.5%                        | 8.4%         | 8.4%                                | 5.6%                 | 0.6%                          | 6.2%                       | 2.3%                | 8.5%                     |
| May 2022    | 5.5%  | 6.0%             | 6.0%            | 7.8%         | 9.1%            | 1.7%              | 7.0%                        | 7.9%         | 7.9%                                | 5.3%                 | 0.5%                          | 5.8%                       | 1.4%                | 7.2%                     |
| Apr 2022    | 6.4%  | 7.2%             | 7.9%            | 10.2%        | 11.9%           | 2.0%              | 8.9%                        | 9.3%         | 9.3%                                | 5.6%                 | 0.5%                          | 6.1%                       | 2.9%                | 9.0%                     |
| Mar 2022    | 11.0% | 10.9%            | 11.3%           | 14.0%        | 13.1%           |                   | 11.9%                       | 10.8%        | 10.8%                               | 5.7%                 | 0.6%                          | 6.4%                       | 5.3%                | 11.6%                    |
| Feb 2022    | 6.7%  | 7.7%             | 7.6%            | 9.9%         | 10.6%           |                   | 8.7%                        | 8.8%         | 8.8%                                | 5.2%                 | 0.5%                          | 5.7%                       | 3.0%                | 8.7%                     |
| Jan 2022    | 7.0%  | 9.9%             | 9.8%            | 13.0%        | 13.1%           |                   | 11.0%                       | 12.1%        | 12.1%                               | 5.1%                 | 0.4%                          | 5.5%                       | 5.8%                | 11.3%                    |
| 2021        | 15.2% | 6.3%             | 6.1%            | 7.3%         | 9.2%            |                   | 7.2%                        | 6.9%         | 6.9%                                | 4.9%                 | 0.5%                          | 5.4%                       | 1.8%                | 7.1%                     |
| Dec 2021    | 9.2%  | 9.1%             | 9.4%            | 11.6%        | 11.6%           |                   | 10.1%                       | 8.5%         | 8.5%                                | 6.1%                 | 0.6%                          | 6.7%                       | 3.0%                | 9.7%                     |
| Nov 2021    | 12.7% | 8.4%             | 8.1%            | 8.9%         | 10.4%           |                   | 8.9%                        | 8.0%         | 8.0%                                | 5.5%                 | 0.7%                          | 6.2%                       | 2.5%                | 8.7%                     |
| Oct 2021    | 18.4% | 7.5%             | 5.8%            | 7.5%         | 9.2%            |                   | 7.5%                        | 6.4%         | 6.4%                                | 5.1%                 | 0.6%                          | 5.7%                       | 1.6%                | 7.3%                     |
| Sep 2021    | 16.6% | 6.6%             | 5.5%            | 6.2%         | 8.8%            |                   | 6.9%                        | 5.9%         | 5.9%                                | 4.9%                 | 0.6%                          | 5.5%                       | 1.2%                | 6.7%                     |
| Aug 2021    | 19.8% | 6.3%             | 5.4%            | 6.6%         | 7.9%            |                   | 6.6%                        | 6.4%         | 6.4%                                | 5.0%                 | 0.5%                          | 5.5%                       | 1.0%                | 6.6%                     |
| Jul 2021    | 21.5% | 5.6%             | 4.8%            | 5.0%         | 7.8%            |                   | 6.0%                        | 5.2%         | 5.2%                                | 4.6%                 | 0.4%                          | 5.0%                       | 0.9%                | 5.9%                     |
| Jun 2021    | 20.2% | 5.0%             | 5.5%            | 5.9%         | 7.6%            |                   | 6.0%                        | 5.0%         | 5.0%                                | 4.5%                 | 0.5%                          | 5.0%                       | 0.8%                | 5.8%                     |
| May 2021    | 19.0% | 4.6%             | 4.9%            | 4.0%         | 7.2%            |                   | 5.4%                        | 5.1%         | 5.1%                                | 4.3%                 | 0.3%                          | 4.7%                       | 0.7%                | 5.4%                     |
| Apr 2021    | 17.2% | 4.1%             | 4.6%            | 4.9%         | 7.4%            |                   | 5.3%                        | 5.4%         | 5.4%                                | 4.2%                 | 0.4%                          | 4.6%                       | 0.7%                | 5.3%                     |
| Mar 2021    | 11.8% | 4.6%             | 5.0%            | 4.7%         | 7.6%            |                   | 5.6%                        | 6.9%         | 6.9%                                | 4.5%                 | 0.5%                          | 5.0%                       | 1.0%                | 5.9%                     |
| Feb 2021    | 9.4%  | 5.3%             | 5.7%            | 7.4%         | 10.4%           |                   | 7.0%                        | 9.5%         | 9.5%                                | 4.7%                 | 0.5%                          | 5.2%                       | 2.4%                | 7.7%                     |
| Jan 2021    | 8.8%  | 9.2%             | 7.6%            | 14.9%        | 14.0%           |                   | 10.7%                       | 10.1%        | 10.1%                               | 4.9%                 | 0.3%                          | 5.2%                       | 5.4%                | 10.5%                    |
| 2020        | 9.2%  | 5.8%             | 5.2%            | 7.1%         | 7.5%            |                   | 6.3%                        |              | 6.4%                                | 4.8%                 | 0.4%                          | 5.2%                       | 1.1%                | 6.3%                     |
| Dec 2020    | 10.3% | 5.9%             | 5.1%            | 8.2%         | 10.4%           |                   | 7.2%                        | 6.5%         | 6.5%                                | 5.2%                 | 0.4%                          | 5.7%                       | 1.4%                | 7.1%                     |
| Nov 2020    | 8.8%  | 5.5%             | 4.7%            | 6.3%         | 7.7%            |                   | 6.0%                        |              | 5.3%                                | 4.6%                 | 0.4%                          | 5.0%                       | 0.8%                | 5.8%                     |
| Oct 2020    | 8.5%  | 6.0%             | 5.4%            | 5.9%         | 7.8%            |                   | 6.4%                        |              | 5.7%                                | 4.8%                 | 0.4%                          | 5.1%                       | 1.1%                | 6.2%                     |
| Sep 2020    | 3.1%  | 5.8%             | 4.8%            | 5.1%         | 5.2%            |                   | 5.2%                        |              | 5.9%                                | 4.1%                 | 0.3%                          | 4.4%                       | 1.0%                | 5.4%                     |
| Aug 2020    |       | 5.3%             | 5.1%            | 6.7%         | 7.4%            |                   | 6.1%                        |              | 5.3%                                | 4.9%                 | 0.3%                          | 5.2%                       | 0.6%                | 5.8%                     |