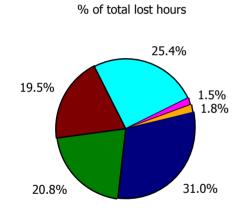

% of Covid-19 lost hours

% of Absence Non Covid-19 / Covid-19

| Health Service Covid-19 Absence Rate - by<br>Staff Category & Care Group: Sep 2023 | Medical &<br>Dental | Nursing &<br>Midwifery | Health & Social<br>Care<br>Professionals | Management &<br>Administrative | General<br>Support | Patient & Client<br>Care | Covid-19<br>absence | Non Covid-19<br>absence | Total<br>absence rate |
|------------------------------------------------------------------------------------|---------------------|------------------------|------------------------------------------|--------------------------------|--------------------|--------------------------|---------------------|-------------------------|-----------------------|
| CHO 5                                                                              | 0.4%                | 1.1%                   | 0.9%                                     | 6.8%                           | 1.1%               | 1.1%                     | 1.0%                | 6.4%                    | 7.4%                  |
| Community Health & Wellbeing                                                       |                     | 0.0%                   | 0.0%                                     | 12.2%                          |                    | 4.4%                     | 2.7%                | 9.0%                    | 11.7%                 |
| Mental Health                                                                      | 0.3%                | 1.1%                   | 1.0%                                     | 6.3%                           | 0.8%               | 0.3%                     | 0.8%                | 5.8%                    | 6.6%                  |
| Primary Care                                                                       | 0.5%                | 0.7%                   | 0.7%                                     | 6.8%                           | 0.0%               | 2.6%                     | 0.8%                | 5.2%                    | 6.1%                  |
| Disabilities                                                                       | 0.0%                | 1.0%                   | 1.3%                                     | 5.7%                           | 2.6%               | 1.0%                     | 1.1%                | 6.7%                    | 7.7%                  |
| Older People                                                                       | 0.0%                | 1.7%                   | 0.3%                                     | 7.5%                           | 2.1%               | 1.0%                     | 1.3%                | 8.0%                    | 9.3%                  |
| CHO Operations                                                                     |                     |                        | 0.0%                                     | 7.6%                           | 0.0%               |                          | 0.9%                | 5.7%                    | 6.6%                  |