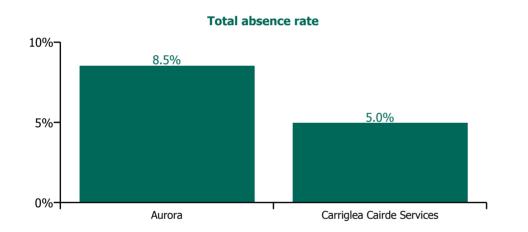

#### Non Covid-19 & Covid-19 Absence

| Health Service Absence Rate - by<br>Care Group: Sep 2023 | Medical &<br>Dental | Nursing &<br>Midwifery | Health & Social<br>Care<br>Professionals | Management &<br>Administrative | General<br>Support | Patient & Client<br>Care | Certified<br>absence | Self-<br>certified<br>absence | Non<br>Covid-19<br>absence | Covid-19<br>absence | Total<br>absence<br>rate |
|----------------------------------------------------------|---------------------|------------------------|------------------------------------------|--------------------------------|--------------------|--------------------------|----------------------|-------------------------------|----------------------------|---------------------|--------------------------|
| CHO 5                                                    |                     | 9.4%                   | 6.9%                                     | 4.2%                           | 5.5%               | 7.0%                     | 5.6%                 | 0.5%                          | 6.1%                       | 1.0%                | 7.1%                     |
| Section 38 Voluntary Agencies                            |                     | 9.4%                   | 6.9%                                     | 4.2%                           | 5.5%               | 7.0%                     | 5.6%                 | 0.5%                          | 6.1%                       | 1.0%                | 7.1%                     |
| Aurora                                                   |                     | 13.7%                  | 11.1%                                    | 5.1%                           | 1.1%               | 7.9%                     | 6.9%                 | 0.6%                          | 7.5%                       | 1.1%                | 8.5%                     |
| Carriglea Cairde Services                                |                     | 5.6%                   | 0.5%                                     | 1.2%                           | 9.6%               | 5.7%                     | 3.7%                 | 0.4%                          | 4.1%                       | 0.9%                | 5.0%                     |

## **Total absence rate**