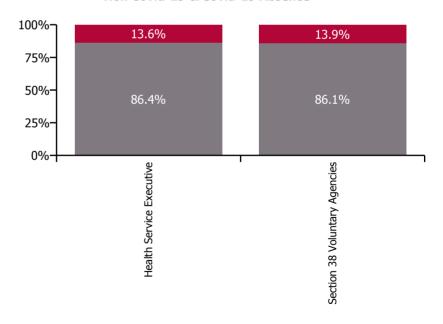

#### % of Absence Non Covid-19 / Covid-19

| Health Service Absence Rate - by<br>Care Group: Sep 2023 | Medical &<br>Dental | Nursing &<br>Midwifery | Health & Social<br>Care<br>Professionals | Management &<br>Administrative | General<br>Support | Patient & Client<br>Care | Certified<br>absence | Self-<br>certified<br>absence | Non<br>Covid-19<br>absence | Covid-19<br>absence | Total<br>absence<br>rate |
|----------------------------------------------------------|---------------------|------------------------|------------------------------------------|--------------------------------|--------------------|--------------------------|----------------------|-------------------------------|----------------------------|---------------------|--------------------------|
| CHO 5                                                    | 2.9%                | 7.7%                   | 5.4%                                     | 6.8%                           | 10.5%              | 8.5%                     | 5.8%                 | 0.6%                          | 6.4%                       | 1.0%                | 7.4%                     |
| Health Service Executive                                 | 2.9%                | 7.6%                   | 5.2%                                     | 7.0%                           | 10.7%              | 9.0%                     | 5.9%                 | 0.6%                          | 6.5%                       | 1.0%                | 7.5%                     |
| Community Health & Wellbeing                             |                     | 0.0%                   | 0.0%                                     | 12.2%                          |                    | 13.7%                    | 8.6%                 | 0.5%                          | 9.0%                       | 2.7%                | 11.7%                    |
| Mental Health                                            | 3.4%                | 6.3%                   | 6.2%                                     | 6.3%                           | 10.5%              | 5.0%                     | 5.3%                 | 0.5%                          | 5.8%                       | 0.8%                | 6.6%                     |
| Primary Care                                             | 2.9%                | 6.7%                   | 5.2%                                     | 6.8%                           | 4.9%               | 8.4%                     | 4.7%                 | 0.5%                          | 5.2%                       | 0.8%                | 6.1%                     |
| Disabilities                                             | 0.0%                | 9.6%                   | 5.9%                                     | 6.6%                           |                    | 10.6%                    | 6.9%                 | 0.5%                          | 7.4%                       | 1.1%                | 8.5%                     |
| Older People                                             | 0.0%                | 10.0%                  | 2.5%                                     | 7.5%                           | 13.5%              | 9.5%                     | 7.2%                 | 0.8%                          | 8.0%                       | 1.3%                | 9.3%                     |
| CHO Operations                                           |                     |                        | 0.0%                                     | 7.6%                           | 0.0%               |                          | 5.3%                 | 0.4%                          | 5.7%                       | 0.9%                | 6.6%                     |
| Section 38 Voluntary Agencies                            |                     | 9.4%                   | 6.9%                                     | 4.2%                           | 5.5%               | 7.0%                     | 5.6%                 | 0.5%                          | 6.1%                       | 1.0%                | 7.1%                     |

# Non Covid-19 & Covid-19 Absence