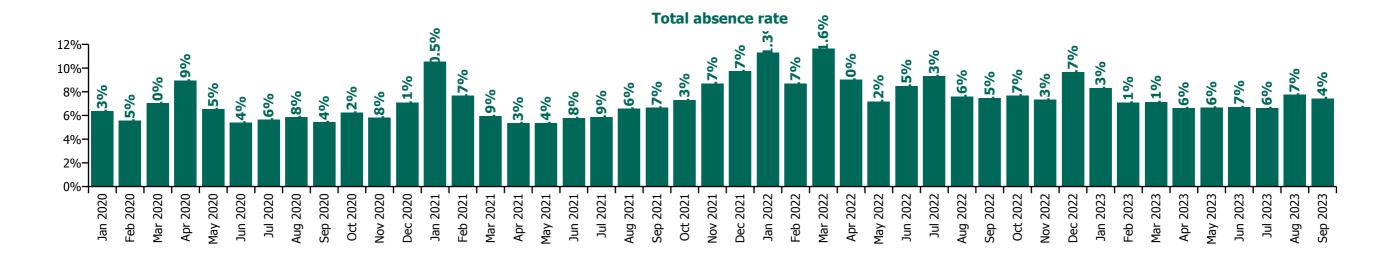

## CHO 5 by Staff Category

| Year/ month | Medical &<br>Dental | Nursing &<br>Midwifery | Health & Social<br>Care<br>Professionals | Management &<br>Administrative | General<br>Support | Patient & Client<br>Care | Certified<br>absence | Self-<br>certified<br>absence | Non<br>Covid-19<br>absence | Covid-19<br>absence | Total absence rate |
|-------------|---------------------|------------------------|------------------------------------------|--------------------------------|--------------------|--------------------------|----------------------|-------------------------------|----------------------------|---------------------|--------------------|
| 2023        | 3.5%                | 7.7%                   | 6.1%                                     | 5.4%                           | 8.6%               | 7.9%                     | 5.9%                 | 0.6%                          | 6.5%                       | 0.7%                | 7.1%               |
| Sep 2023    | 2.9%                | 7.7%                   | 5.4%                                     | 6.8%                           | 10.5%              | 8.5%                     | 5.8%                 | 0.6%                          | 6.4%                       | 1.0%                | 7.4%               |
| Aug 2023    | 4.6%                | 8.1%                   | 7.4%                                     | 6.6%                           | 8.6%               | 8.2%                     | 6.2%                 | 0.6%                          | 6.7%                       | 1.0%                | 7.7%               |
| Jul 2023    | 3.8%                | 7.2%                   | 6.2%                                     | 4.8%                           | 7.6%               | 7.1%                     | 5.5%                 | 0.6%                          | 6.1%                       | 0.5%                | 6.6%               |
| Jun 2023    | 3.3%                | 7.0%                   | 6.6%                                     | 4.2%                           | 8.3%               | 7.5%                     | 5.7%                 | 0.6%                          | 6.3%                       | 0.4%                | 6.7%               |
| May 2023    | 2.6%                | 7.2%                   | 6.2%                                     | 4.3%                           | 7.0%               | 7.8%                     | 5.6%                 | 0.6%                          | 6.1%                       | 0.5%                | 6.6%               |
| Apr 2023    | 3.2%                | 7.3%                   | 5.6%                                     | 4.8%                           | 6.7%               | 7.3%                     | 5.4%                 | 0.6%                          | 6.0%                       | 0.6%                | 6.6%               |
| Mar 2023    | 3.5%                | 7.6%                   | 5.7%                                     | 5.8%                           | 9.1%               | 8.0%                     | 5.9%                 | 0.6%                          | 6.5%                       | 0.6%                | 7.1%               |
| Feb 2023    | 3.3%                | 7.5%                   | 5.2%                                     | 5.4%                           | 9.7%               | 8.0%                     | 6.0%                 | 0.5%                          | 6.5%                       | 0.6%                | 7.1%               |
| Jan 2023    | 3.7%                | 9.6%                   | 6.3%                                     | 6.3%                           | 10.0%              | 9.0%                     | 6.6%                 | 0.7%                          | 7.3%                       | 1.0%                | 8.3%               |
| 2022        | 4.5%                | 9.5%                   | 8.0%                                     | 6.0%                           | 9.1%               | 9.9%                     | 5.7%                 | 0.6%                          | 6.3%                       | 2.4%                | 8.8%               |
| Dec 2022    | 6.6%                | 10.0%                  | 8.1%                                     | 7.5%                           | 9.5%               | 11.2%                    | 7.0%                 | 0.9%                          | 8.0%                       | 1.7%                | 9.7%               |
| Nov 2022    | 5.1%                | 7.9%                   | 6.3%                                     | 4.6%                           | 7.4%               | 8.6%                     | 5.7%                 | 0.7%                          | 6.4%                       | 0.9%                | 7.3%               |
| Oct 2022    | 5.0%                | 8.3%                   | 6.8%                                     | 4.4%                           | 7.7%               | 8.9%                     | 5.9%                 | 0.6%                          | 6.5%                       | 1.2%                | 7.7%               |
| Sep 2022    | 3.4%                | 8.4%                   | 6.9%                                     | 3.8%                           | 8.7%               | 8.5%                     | 5.7%                 | 0.7%                          | 6.4%                       | 1.1%                | 7.5%               |
| Aug 2022    | 3.8%                | 8.3%                   | 7.2%                                     | 4.7%                           | 7.9%               | 8.6%                     | 6.0%                 | 0.5%                          | 6.6%                       | 1.0%                | 7.6%               |
| Jul 2022    | 4.5%                | 9.9%                   | 9.0%                                     | 6.0%                           | 9.7%               | 10.4%                    | 6.3%                 | 0.6%                          | 6.8%                       | 2.5%                | 9.3%               |
| Jun 2022    | 4.9%                | 9.2%                   | 8.6%                                     | 5.8%                           | 7.5%               | 9.3%                     | 5.6%                 | 0.6%                          | 6.2%                       | 2.3%                | 8.5%               |
| May 2022    | 3.0%                | 7.9%                   | 6.5%                                     | 4.5%                           | 7.9%               | 8.0%                     | 5.3%                 | 0.5%                          | 5.8%                       | 1.4%                | 7.2%               |
| Apr 2022    | 3.2%                | 9.7%                   | 7.9%                                     | 6.8%                           | 10.4%              | 9.9%                     | 5.6%                 | 0.5%                          | 6.1%                       | 2.9%                | 9.0%               |
| Mar 2022    | 5.4%                | 12.7%                  | 11.4%                                    | 9.8%                           | 12.3%              | 12.0%                    | 5.7%                 | 0.6%                          | 6.4%                       | 5.3%                | 11.6%              |
| Feb 2022    | 3.5%                | 10.0%                  | 8.1%                                     | 6.7%                           | 8.5%               | 9.0%                     | 5.2%                 | 0.5%                          | 5.7%                       | 3.0%                | 8.7%               |
| Jan 2022    | 5.2%                | 11.7%                  | 9.5%                                     | 7.8%                           | 11.9%              | 13.3%                    | 5.1%                 | 0.4%                          | 5.5%                       | 5.8%                | 11.3%              |
| 2021        | 3.2%                | 8.0%                   | 6.0%                                     | 5.1%                           | 6.7%               | 8.0%                     | 4.9%                 | 0.5%                          | 5.4%                       | 1.8%                | 7.1%               |
| Dec 2021    | 4.2%                | 11.1%                  | 9.0%                                     | 6.9%                           | 9.7%               | 10.2%                    | 6.1%                 | 0.6%                          | 6.7%                       | 3.0%                | 9.7%               |
| Nov 2021    | 5.2%                | 10.2%                  | 7.7%                                     | 5.6%                           | 9.2%               | 9.1%                     | 5.5%                 | 0.7%                          | 6.2%                       | 2.5%                | 8.7%               |

| Oct 2021 | 3.8% | 8.5%  | 6.1% | 4.8% | 7.4% | 7.8%  | 5.1% | 0.6% | 5.7% | 1.6% | 7.3%  |
|----------|------|-------|------|------|------|-------|------|------|------|------|-------|
| Sep 2021 | 2.8% | 7.6%  | 6.0% | 4.1% | 6.2% | 7.4%  | 4.9% | 0.6% | 5.5% | 1.2% | 6.7%  |
| Aug 2021 | 3.2% | 7.8%  | 4.6% | 4.7% | 5.6% | 7.2%  | 5.0% | 0.5% | 5.5% | 1.0% | 6.6%  |
| Jul 2021 | 2.7% | 6.9%  | 3.9% | 4.7% | 7.2% | 6.5%  | 4.6% | 0.4% | 5.0% | 0.9% | 5.9%  |
| Jun 2021 | 2.7% | 6.6%  | 4.6% | 3.9% | 5.6% | 6.5%  | 4.5% | 0.5% | 5.0% | 0.8% | 5.8%  |
| May 2021 | 3.4% | 5.6%  | 4.8% | 3.8% | 4.8% | 6.2%  | 4.3% | 0.3% | 4.7% | 0.7% | 5.4%  |
| Apr 2021 | 2.0% | 5.5%  | 4.9% | 5.0% | 4.4% | 6.1%  | 4.2% | 0.4% | 4.6% | 0.7% | 5.3%  |
| Mar 2021 | 2.7% | 5.8%  | 5.4% | 5.2% | 5.3% | 7.1%  | 4.5% | 0.5% | 5.0% | 1.0% | 5.9%  |
| Feb 2021 | 2.0% | 8.4%  | 6.4% | 5.4% | 5.8% | 9.3%  | 4.7% | 0.5% | 5.2% | 2.4% | 7.7%  |
| Jan 2021 | 3.5% | 11.9% | 8.3% | 6.7% | 9.3% | 12.3% | 4.9% | 0.3% | 5.2% | 5.4% | 10.5% |
| 2020     | 3.9% | 6.8%  | 5.2% | 5.3% | 6.9% | 6.8%  | 4.8% | 0.4% | 5.2% | 1.1% | 6.3%  |
| Dec 2020 | 2.6% | 8.0%  | 5.3% | 6.3% | 6.0% | 7.9%  | 5.2% | 0.4% | 5.7% | 1.4% | 7.1%  |
| Nov 2020 | 3.9% | 6.3%  | 4.5% | 5.0% | 6.0% | 6.3%  | 4.6% | 0.4% | 5.0% | 0.8% | 5.8%  |
| Oct 2020 | 4.9% | 7.2%  | 4.7% | 4.5% | 5.3% | 6.9%  | 4.8% | 0.4% | 5.1% | 1.1% | 6.2%  |
| Sep 2020 | 4.8% | 6.9%  | 4.1% | 4.4% | 5.7% | 5.0%  | 4.1% | 0.3% | 4.4% | 1.0% | 5.4%  |
| Aug 2020 | 4.9% | 6.2%  | 4.4% | 5.2% | 5.8% | 6.4%  | 4.9% | 0.3% | 5.2% | 0.6% | 5.8%  |
| Jul 2020 | 3.0% | 5.8%  | 4.7% | 5.0% | 6.3% | 6.3%  | 4.6% | 0.5% | 5.1% | 0.6% | 5.6%  |
| Jun 2020 | 2.4% | 6.4%  | 3.6% | 4.2% | 7.0% | 5.4%  | 4.0% | 0.3% | 4.4% | 1.0% | 5.4%  |
| May 2020 | 3.3% | 7.1%  | 4.4% | 5.5% | 8.7% | 6.9%  | 4.2% | 0.2% | 4.4% | 2.1% | 6.5%  |
| Apr 2020 | 7.7% | 8.9%  | 8.4% | 7.2% | 8.6% | 10.1% | 5.1% | 0.2% | 5.3% | 3.7% | 8.9%  |
| Mar 2020 | 2.9% | 7.3%  | 6.6% | 6.1% | 7.1% | 7.7%  | 5.3% | 0.4% | 5.7% | 1.3% | 7.0%  |
| Feb 2020 | 3.2% | 4.9%  | 5.5% | 4.4% | 7.8% | 6.3%  | 5.0% | 0.5% | 5.5% |      | 5.5%  |
| Jan 2020 | 3.2% | 6.3%  | 5.5% | 5.6% | 8.2% | 7.0%  | 5.7% | 0.7% | 6.3% |      | 6.3%  |

# **CHO 5 by Care Group**

| Year/ month | СНЖВ  | Mental<br>Health | Primary<br>Care | Disabilities | Older<br>People | CHO<br>Operations | Health Service<br>Executive | Disabilities | Section 38<br>Voluntary<br>Agencies | Certified<br>absence | Self-<br>certified<br>absence | Non<br>Covid-19<br>absence | Covid-19<br>absence | Total<br>absence<br>rate |
|-------------|-------|------------------|-----------------|--------------|-----------------|-------------------|-----------------------------|--------------|-------------------------------------|----------------------|-------------------------------|----------------------------|---------------------|--------------------------|
| 2023        | 8.8%  | 6.4%             | 6.0%            | 7.1%         | 8.5%            | 4.2%              | 6.9%                        | 7.9%         | 7.9%                                | 5.9%                 | 0.6%                          | 6.5%                       | 0.7%                | 7.1%                     |
| Sep 2023    | 11.7% | 6.6%             | 6.1%            | 8.5%         | 9.3%            | 6.6%              | 7.5%                        | 7.1%         | 7.1%                                | 5.8%                 | 0.6%                          | 6.4%                       | 1.0%                | 7.4%                     |
| Aug 2023    | 9.4%  | 6.7%             | 6.5%            | 8.9%         | 9.3%            | 4.8%              | 7.6%                        | 8.3%         | 8.3%                                | 6.2%                 | 0.6%                          | 6.7%                       | 1.0%                | 7.7%                     |
| Jul 2023    | 9.9%  | 5.0%             | 6.0%            | 7.8%         | 7.8%            | 4.5%              | 6.3%                        | 7.4%         | 7.4%                                | 5.5%                 | 0.6%                          | 6.1%                       | 0.5%                | 6.6%                     |
| Jun 2023    | 8.2%  | 5.8%             | 5.9%            | 8.1%         | 7.2%            | 1.0%              | 6.4%                        | 7.6%         | 7.6%                                | 5.7%                 | 0.6%                          | 6.3%                       | 0.4%                | 6.7%                     |
| May 2023    | 5.9%  | 5.7%             | 5.9%            | 5.7%         | 8.0%            | 2.2%              | 6.3%                        | 7.7%         | 7.7%                                | 5.6%                 | 0.6%                          | 6.1%                       | 0.5%                | 6.6%                     |
| Apr 2023    | 8.5%  | 5.8%             | 5.9%            | 5.0%         | 7.5%            | 1.9%              | 6.2%                        | 7.9%         | 7.9%                                | 5.4%                 | 0.6%                          | 6.0%                       | 0.6%                | 6.6%                     |
| Mar 2023    | 8.5%  | 6.4%             | 5.9%            | 7.1%         | 8.6%            | 4.9%              | 6.9%                        | 7.8%         | 7.8%                                | 5.9%                 | 0.6%                          | 6.5%                       | 0.6%                | 7.1%                     |
| Feb 2023    | 9.0%  | 6.8%             | 5.0%            | 6.9%         | 8.8%            | 4.9%              | 6.9%                        | 7.6%         | 7.6%                                | 6.0%                 | 0.5%                          | 6.5%                       | 0.6%                | 7.1%                     |
| Jan 2023    | 8.2%  | 8.5%             | 6.4%            | 6.1%         | 10.2%           | 6.5%              | 8.1%                        | 9.0%         | 9.0%                                | 6.6%                 | 0.7%                          | 7.3%                       | 1.0%                | 8.3%                     |
| 2022        | 6.2%  | 7.9%             | 7.6%            | 9.1%         | 10.5%           | 2.9%              | 8.6%                        | 9.4%         | 9.4%                                | 5.7%                 | 0.6%                          | 6.3%                       | 2.4%                | 8.8%                     |
| Dec 2022    | 8.6%  | 9.3%             | 7.8%            | 7.0%         | 11.8%           | 7.7%              | 9.3%                        | 10.7%        | 10.7%                               | 7.0%                 | 0.9%                          | 8.0%                       | 1.7%                | 9.7%                     |
| Nov 2022    | 2.2%  | 7.0%             | 5.9%            | 7.2%         | 9.0%            | 2.9%              | 7.1%                        | 8.1%         | 8.1%                                | 5.7%                 | 0.7%                          | 6.4%                       | 0.9%                | 7.3%                     |
| Oct 2022    | 2.9%  | 7.4%             | 6.1%            | 6.3%         | 9.0%            | 1.6%              | 7.2%                        | 9.0%         | 9.0%                                | 5.9%                 | 0.6%                          | 6.5%                       | 1.2%                | 7.7%                     |
| Sep 2022    | 7.3%  | 7.4%             | 5.9%            | 6.5%         | 8.3%            | 2.2%              | 7.0%                        | 8.8%         | 8.8%                                | 5.7%                 | 0.7%                          | 6.4%                       | 1.1%                | 7.5%                     |
| Aug 2022    | 3.1%  | 6.9%             | 7.0%            | 7.1%         | 7.9%            | 1.0%              | 7.1%                        | 9.2%         | 9.2%                                | 6.0%                 | 0.5%                          | 6.6%                       | 1.0%                | 7.6%                     |
| Jul 2022    | 5.4%  | 8.1%             | 8.2%            | 10.4%        | 11.2%           | 4.5%              | 9.2%                        | 9.6%         | 9.6%                                | 6.3%                 | 0.6%                          | 6.8%                       | 2.5%                | 9.3%                     |
| Jun 2022    | 8.0%  | 7.3%             | 7.8%            | 9.5%         | 10.9%           | 1.3%              | 8.5%                        | 8.4%         | 8.4%                                | 5.6%                 | 0.6%                          | 6.2%                       | 2.3%                | 8.5%                     |
| May 2022    | 5.5%  | 6.0%             | 6.0%            | 7.8%         | 9.1%            | 1.7%              | 7.0%                        | 7.9%         | 7.9%                                | 5.3%                 | 0.5%                          | 5.8%                       | 1.4%                | 7.2%                     |
| Apr 2022    | 6.4%  | 7.2%             | 7.9%            | 10.2%        | 11.9%           | 2.0%              | 8.9%                        | 9.3%         | 9.3%                                | 5.6%                 | 0.5%                          | 6.1%                       | 2.9%                | 9.0%                     |
| Mar 2022    | 11.0% | 10.9%            | 11.3%           | 14.0%        | 13.1%           |                   | 11.9%                       | 10.8%        | 10.8%                               | 5.7%                 | 0.6%                          | 6.4%                       | 5.3%                | 11.6%                    |
| Feb 2022    | 6.7%  | 7.7%             | 7.6%            | 9.9%         | 10.6%           |                   | 8.7%                        | 8.8%         | 8.8%                                | 5.2%                 | 0.5%                          | 5.7%                       | 3.0%                | 8.7%                     |
| Jan 2022    | 7.0%  | 9.9%             | 9.8%            | 13.0%        | 13.1%           |                   | 11.0%                       | 12.1%        | 12.1%                               | 5.1%                 | 0.4%                          | 5.5%                       | 5.8%                | 11.3%                    |
| 2021        | 15.2% | 6.3%             | 6.1%            | 7.3%         | 9.2%            |                   | 7.2%                        | 6.9%         | 6.9%                                | 4.9%                 | 0.5%                          | 5.4%                       | 1.8%                | 7.1%                     |
| Dec 2021    | 9.2%  | 9.1%             | 9.4%            | 11.6%        | 11.6%           |                   | 10.1%                       | 8.5%         | 8.5%                                | 6.1%                 | 0.6%                          | 6.7%                       | 3.0%                | 9.7%                     |
| Nov 2021    | 12.7% | 8.4%             | 8.1%            | 8.9%         | 10.4%           |                   | 8.9%                        | 8.0%         | 8.0%                                | 5.5%                 | 0.7%                          | 6.2%                       | 2.5%                | 8.7%                     |
| Oct 2021    | 18.4% | 7.5%             | 5.8%            | 7.5%         | 9.2%            |                   | 7.5%                        | 6.4%         | 6.4%                                | 5.1%                 | 0.6%                          | 5.7%                       | 1.6%                | 7.3%                     |
| Sep 2021    | 16.6% | 6.6%             | 5.5%            | 6.2%         | 8.8%            |                   | 6.9%                        | 5.9%         | 5.9%                                | 4.9%                 | 0.6%                          | 5.5%                       | 1.2%                | 6.7%                     |
| Aug 2021    | 19.8% | 6.3%             | 5.4%            | 6.6%         | 7.9%            |                   | 6.6%                        | 6.4%         | 6.4%                                | 5.0%                 | 0.5%                          | 5.5%                       | 1.0%                | 6.6%                     |
| Jul 2021    | 21.5% | 5.6%             | 4.8%            | 5.0%         | 7.8%            |                   | 6.0%                        | 5.2%         | 5.2%                                | 4.6%                 | 0.4%                          | 5.0%                       | 0.9%                | 5.9%                     |
| Jun 2021    | 20.2% | 5.0%             | 5.5%            | 5.9%         | 7.6%            |                   | 6.0%                        | 5.0%         | 5.0%                                | 4.5%                 | 0.5%                          | 5.0%                       | 0.8%                | 5.8%                     |
| May 2021    | 19.0% | 4.6%             | 4.9%            | 4.0%         | 7.2%            |                   | 5.4%                        | 5.1%         | 5.1%                                | 4.3%                 | 0.3%                          | 4.7%                       | 0.7%                | 5.4%                     |
| Apr 2021    | 17.2% | 4.1%             | 4.6%            | 4.9%         | 7.4%            |                   | 5.3%                        | 5.4%         | 5.4%                                | 4.2%                 | 0.4%                          | 4.6%                       | 0.7%                | 5.3%                     |
| Mar 2021    | 11.8% | 4.6%             | 5.0%            | 4.7%         | 7.6%            |                   | 5.6%                        | 6.9%         | 6.9%                                | 4.5%                 | 0.5%                          | 5.0%                       | 1.0%                | 5.9%                     |
| Feb 2021    | 9.4%  | 5.3%             | 5.7%            | 7.4%         | 10.4%           |                   | 7.0%                        | 9.5%         | 9.5%                                | 4.7%                 | 0.5%                          | 5.2%                       | 2.4%                | 7.7%                     |
| Jan 2021    | 8.8%  | 9.2%             | 7.6%            | 14.9%        | 14.0%           |                   | 10.7%                       | 10.1%        | 10.1%                               | 4.9%                 | 0.3%                          | 5.2%                       | 5.4%                | 10.5%                    |
| 2020        | 9.2%  | 5.8%             | 5.2%            | 7.1%         | 7.5%            |                   | 6.3%                        |              | 6.4%                                | 4.8%                 | 0.4%                          | 5.2%                       | 1.1%                | 6.3%                     |
| Dec 2020    | 10.3% | 5.9%             | 5.1%            | 8.2%         | 10.4%           |                   | 7.2%                        | 6.5%         | 6.5%                                | 5.2%                 | 0.4%                          | 5.7%                       | 1.4%                | 7.1%                     |
| Nov 2020    | 8.8%  | 5.5%             | 4.7%            | 6.3%         | 7.7%            |                   | 6.0%                        |              | 5.3%                                | 4.6%                 | 0.4%                          | 5.0%                       | 0.8%                | 5.8%                     |
| Oct 2020    | 8.5%  | 6.0%             | 5.4%            | 5.9%         | 7.8%            |                   | 6.4%                        |              | 5.7%                                | 4.8%                 | 0.4%                          | 5.1%                       | 1.1%                | 6.2%                     |
| Sep 2020    | 3.1%  | 5.8%             | 4.8%            | 5.1%         | 5.2%            |                   | 5.2%                        |              | 5.9%                                | 4.1%                 | 0.3%                          | 4.4%                       | 1.0%                | 5.4%                     |
| Aug 2020    |       | 5.3%             | 5.1%            | 6.7%         | 7.4%            |                   | 6.1%                        |              | 5.3%                                | 4.9%                 | 0.3%                          | 5.2%                       | 0.6%                | 5.8%                     |

## **CHO 5 by Care Group**

| Year/ month | CHWB  | Mental<br>Health | Primary<br>Care | Disabilities | Older<br>People | CHO<br>Operations | Health Service<br>Executive | Disabilities | Section 38<br>Voluntary<br>Agencies | Certified<br>absence | Self-<br>certified<br>absence | Non<br>Covid-19<br>absence | Covid-19<br>absence | Total<br>absence<br>rate |
|-------------|-------|------------------|-----------------|--------------|-----------------|-------------------|-----------------------------|--------------|-------------------------------------|----------------------|-------------------------------|----------------------------|---------------------|--------------------------|
| Jul 2020    |       | 4.4%             | 5.4%            | 8.2%         | 6.3%            |                   | 5.6%                        | 5.8%         | 5.8%                                | 4.6%                 | 0.5%                          | 5.1%                       | 0.6%                | 5.6%                     |
| Jun 2020    |       | 5.0%             | 4.3%            | 6.4%         | 6.8%            |                   | 5.5%                        | 5.1%         | 5.1%                                | 4.0%                 | 0.3%                          | 4.4%                       | 1.0%                | 5.4%                     |
| May 2020    |       | 6.6%             | 4.6%            | 5.7%         | 7.5%            |                   | 6.3%                        | 7.3%         | 7.3%                                | 4.2%                 | 0.2%                          | 4.4%                       | 2.1%                | 6.5%                     |
| Apr 2020    | 17.8% | 7.7%             | 7.5%            | 9.4%         | 9.8%            |                   | 8.5%                        | 10.4%        | 10.4%                               | 5.1%                 | 0.2%                          | 5.3%                       | 3.7%                | 8.9%                     |
| Mar 2020    | 17.0% | 6.0%             | 6.6%            | 7.2%         | 7.5%            |                   | 6.8%                        | 7.8%         | 7.8%                                | 5.3%                 | 0.4%                          | 5.7%                       | 1.3%                | 7.0%                     |
| Feb 2020    | 10.1% | 4.8%             | 4.8%            | 7.7%         | 6.3%            |                   | 5.5%                        | 5.6%         | 5.6%                                | 5.0%                 | 0.5%                          | 5.5%                       |                     | 5.5%                     |
| Jan 2020    |       | 6.2%             | 4.6%            | 8.5%         | 7.4%            |                   | 6.3%                        | 6.4%         | 6.4%                                | 5.7%                 | 0.7%                          | 6.3%                       |                     | 6.3%                     |