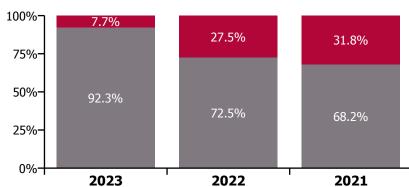

#### % of Absence Non Covid-19 / Covid-19

| Health Service Absence Rate - by<br>Care Group: Sep 2023 | Medical &<br>Dental | Nursing &<br>Midwifery | Health & Social<br>Care<br>Professionals | Management &<br>Administrative | General<br>Support | Patient & Client<br>Care | Certified<br>absence | Self-<br>certified<br>absence | Non<br>Covid-19<br>absence | Covid-19<br>absence | Total<br>absence<br>rate |
|----------------------------------------------------------|---------------------|------------------------|------------------------------------------|--------------------------------|--------------------|--------------------------|----------------------|-------------------------------|----------------------------|---------------------|--------------------------|
| CHO 5                                                    | 2.9%                | 7.7%                   | 5.4%                                     | 6.8%                           | 10.5%              | 8.5%                     | 5.8%                 | 0.6%                          | 6.4%                       | 1.0%                | 7.4%                     |
| Health Service Executive                                 | 2.9%                | 7.6%                   | 5.2%                                     | 7.0%                           | 10.7%              | 9.0%                     | 5.9%                 | 0.6%                          | 6.5%                       | 1.0%                | 7.5%                     |
| Community Health & Wellbeing                             |                     | 0.0%                   | 0.0%                                     | 12.2%                          |                    | 13.7%                    | 8.6%                 | 0.5%                          | 9.0%                       | 2.7%                | 11.7%                    |
| Mental Health                                            | 3.4%                | 6.3%                   | 6.2%                                     | 6.3%                           | 10.5%              | 5.0%                     | 5.3%                 | 0.5%                          | 5.8%                       | 0.8%                | 6.6%                     |
| Primary Care                                             | 2.9%                | 6.7%                   | 5.2%                                     | 6.8%                           | 4.9%               | 8.4%                     | 4.7%                 | 0.5%                          | 5.2%                       | 0.8%                | 6.1%                     |
| Disabilities                                             | 0.0%                | 9.6%                   | 5.9%                                     | 6.6%                           |                    | 10.6%                    | 6.9%                 | 0.5%                          | 7.4%                       | 1.1%                | 8.5%                     |
| Older People                                             | 0.0%                | 10.0%                  | 2.5%                                     | 7.5%                           | 13.5%              | 9.5%                     | 7.2%                 | 0.8%                          | 8.0%                       | 1.3%                | 9.3%                     |
| CHO Operations                                           |                     |                        | 0.0%                                     | 7.6%                           | 0.0%               |                          | 5.3%                 | 0.4%                          | 5.7%                       | 0.9%                | 6.6%                     |
| Section 38 Voluntary Agencies                            |                     | 9.4%                   | 6.9%                                     | 4.2%                           | 5.5%               | 7.0%                     | 5.6%                 | 0.5%                          | 6.1%                       | 1.0%                | 7.1%                     |