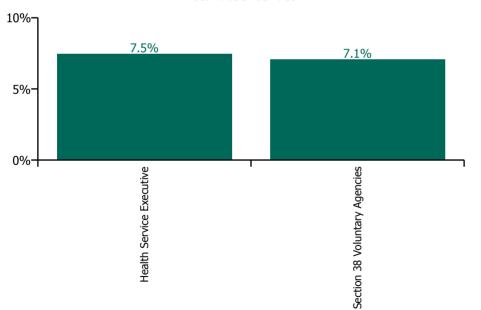

#### % of Absence Non Covid-19 / Covid-19

| Health Service Absence Rate - by<br>Care Group: Sep 2023 | Medical &<br>Dental | Nursing &<br>Midwifery | Health & Social<br>Care<br>Professionals | Management &<br>Administrative | General<br>Support | Patient & Client<br>Care | Certified<br>absence | Self-<br>certified<br>absence | Non<br>Covid-19<br>absence | Covid-19<br>absence | Total<br>absence<br>rate |
|----------------------------------------------------------|---------------------|------------------------|------------------------------------------|--------------------------------|--------------------|--------------------------|----------------------|-------------------------------|----------------------------|---------------------|--------------------------|
| CHO 5                                                    | 2.9%                | 7.7%                   | 5.4%                                     | 6.8%                           | 10.5%              | 8.5%                     | 5.8%                 | 0.6%                          | 6.4%                       | 1.0%                | 7.4%                     |
| Health Service Executive                                 | 2.9%                | 7.6%                   | 5.2%                                     | 7.0%                           | 10.7%              | 9.0%                     | 5.9%                 | 0.6%                          | 6.5%                       | 1.0%                | 7.5%                     |
| Community Health & Wellbeing                             |                     | 0.0%                   | 0.0%                                     | 12.2%                          |                    | 13.7%                    | 8.6%                 | 0.5%                          | 9.0%                       | 2.7%                | 11.7%                    |
| Mental Health                                            | 3.4%                | 6.3%                   | 6.2%                                     | 6.3%                           | 10.5%              | 5.0%                     | 5.3%                 | 0.5%                          | 5.8%                       | 0.8%                | 6.6%                     |
| Primary Care                                             | 2.9%                | 6.7%                   | 5.2%                                     | 6.8%                           | 4.9%               | 8.4%                     | 4.7%                 | 0.5%                          | 5.2%                       | 0.8%                | 6.1%                     |
| Disabilities                                             | 0.0%                | 9.6%                   | 5.9%                                     | 6.6%                           |                    | 10.6%                    | 6.9%                 | 0.5%                          | 7.4%                       | 1.1%                | 8.5%                     |
| Older People                                             | 0.0%                | 10.0%                  | 2.5%                                     | 7.5%                           | 13.5%              | 9.5%                     | 7.2%                 | 0.8%                          | 8.0%                       | 1.3%                | 9.3%                     |
| CHO Operations                                           |                     |                        | 0.0%                                     | 7.6%                           | 0.0%               |                          | 5.3%                 | 0.4%                          | 5.7%                       | 0.9%                | 6.6%                     |
| Section 38 Voluntary Agencies                            |                     | 9.4%                   | 6.9%                                     | 4.2%                           | 5.5%               | 7.0%                     | 5.6%                 | 0.5%                          | 6.1%                       | 1.0%                | 7.1%                     |

## **Total absence rate**