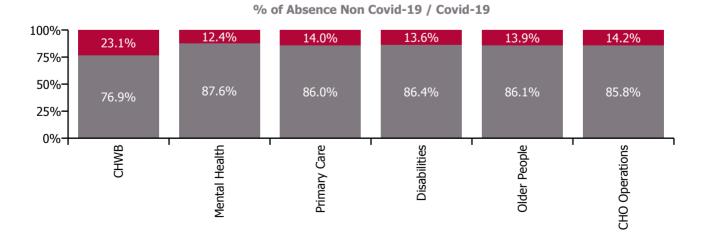

| Health Service Absence Rate - by Care<br>Group: Sep 2023 | Certified<br>absence | Self-<br>certified<br>absence | Non<br>Covid-19<br>absence | Covid-19<br>absence | Total<br>absence<br>rate | % Non<br>Covid-19<br>absence | %<br>Covid-19<br>absence |
|----------------------------------------------------------|----------------------|-------------------------------|----------------------------|---------------------|--------------------------|------------------------------|--------------------------|
| CHO 5                                                    | 5.8%                 | 0.6%                          | 6.4%                       | 1.0%                | 7.4%                     | 86.4%                        | 13.6%                    |
| Community Health & Wellbeing                             | 8.6%                 | 0.5%                          | 9.0%                       | 2.7%                | 11.7%                    | 76.9%                        | 23.1%                    |
| Mental Health                                            | 5.3%                 | 0.5%                          | 5.8%                       | 0.8%                | 6.6%                     | 87.6%                        | 12.4%                    |
| Primary Care                                             | 4.7%                 | 0.5%                          | 5.2%                       | 0.8%                | 6.1%                     | 86.0%                        | 14.0%                    |
| Disabilities                                             | 6.2%                 | 0.5%                          | 6.7%                       | 1.1%                | 7.7%                     | 86.4%                        | 13.6%                    |
| Older People                                             | 7.2%                 | 0.8%                          | 8.0%                       | 1.3%                | 9.3%                     | 86.1%                        | 13.9%                    |
| CHO Operations                                           | 5.3%                 | 0.4%                          | 5.7%                       | 0.9%                | 6.6%                     | 85.8%                        | 14.2%                    |

# Non Covid-19 & Covid-19 Absence