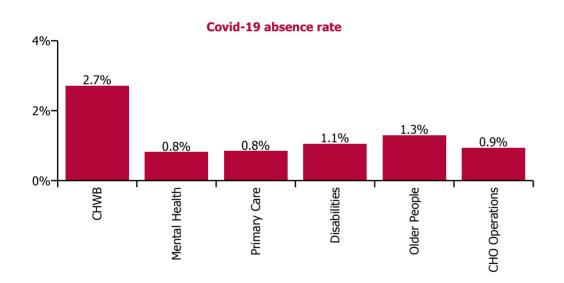

| Health Service Absence Rate - by Care<br>Group: Sep 2023 | Certified<br>absence | Self-<br>certified<br>absence | Non<br>Covid-19<br>absence | Covid-19<br>absence | Total<br>absence<br>rate | % Non<br>Covid-19<br>absence | %<br>Covid-19<br>absence |
|----------------------------------------------------------|----------------------|-------------------------------|----------------------------|---------------------|--------------------------|------------------------------|--------------------------|
| CHO 5                                                    | 5.8%                 | 0.6%                          | 6.4%                       | 1.0%                | 7.4%                     | 86.4%                        | 13.6%                    |
| Community Health & Wellbeing                             | 8.6%                 | 0.5%                          | 9.0%                       | 2.7%                | 11.7%                    | 76.9%                        | 23.1%                    |
| Mental Health                                            | 5.3%                 | 0.5%                          | 5.8%                       | 0.8%                | 6.6%                     | 87.6%                        | 12.4%                    |
| Primary Care                                             | 4.7%                 | 0.5%                          | 5.2%                       | 0.8%                | 6.1%                     | 86.0%                        | 14.0%                    |
| Disabilities                                             | 6.2%                 | 0.5%                          | 6.7%                       | 1.1%                | 7.7%                     | 86.4%                        | 13.6%                    |
| Older People                                             | 7.2%                 | 0.8%                          | 8.0%                       | 1.3%                | 9.3%                     | 86.1%                        | 13.9%                    |
| CHO Operations                                           | 5.3%                 | 0.4%                          | 5.7%                       | 0.9%                | 6.6%                     | 85.8%                        | 14.2%                    |