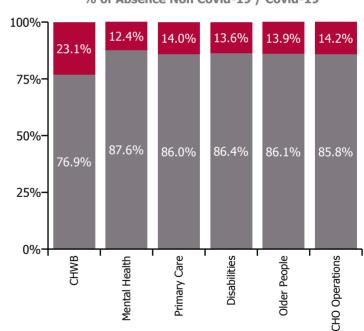

| Health Service Absence Rate - by Care<br>Group: Sep 2023 | Certified<br>absence | Self-<br>certified<br>absence | Non<br>Covid-19<br>absence | Covid-19<br>absence | Total<br>absence<br>rate | % Non<br>Covid-19<br>absence | %<br>Covid-19<br>absence |
|----------------------------------------------------------|----------------------|-------------------------------|----------------------------|---------------------|--------------------------|------------------------------|--------------------------|
| CHO 5                                                    | 5.8%                 | 0.6%                          | 6.4%                       | 1.0%                | 7.4%                     | 86.4%                        | 13.6%                    |
| Community Health & Wellbeing                             | 8.6%                 | 0.5%                          | 9.0%                       | 2.7%                | 11.7%                    | 76.9%                        | 23.1%                    |
| Mental Health                                            | 5.3%                 | 0.5%                          | 5.8%                       | 0.8%                | 6.6%                     | 87.6%                        | 12.4%                    |
| Primary Care                                             | 4.7%                 | 0.5%                          | 5.2%                       | 0.8%                | 6.1%                     | 86.0%                        | 14.0%                    |
| Disabilities                                             | 6.2%                 | 0.5%                          | 6.7%                       | 1.1%                | 7.7%                     | 86.4%                        | 13.6%                    |
| Older People                                             | 7.2%                 | 0.8%                          | 8.0%                       | 1.3%                | 9.3%                     | 86.1%                        | 13.9%                    |
| CHO Operations                                           | 5.3%                 | 0.4%                          | 5.7%                       | 0.9%                | 6.6%                     | 85.8%                        | 14.2%                    |