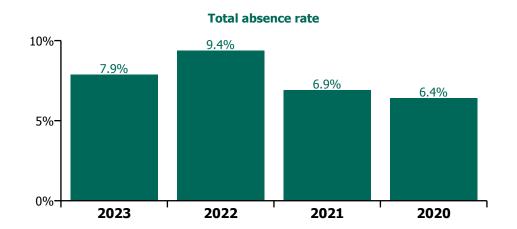

CHO 5 Section 38's

| Year/ month | Aurora | Bros. of Charity,<br>Waterford | Carriglea Cairde<br>Services | Section 38<br>Voluntary<br>Agencies | Certified<br>absence | Self-<br>certified<br>absence | Non<br>Covid-19<br>absence | Covid-19<br>absence | Total<br>absence<br>rate |
|-------------|--------|--------------------------------|------------------------------|-------------------------------------|----------------------|-------------------------------|----------------------------|---------------------|--------------------------|
| 2023        | 10.4%  | 7.5%                           | 5.5%                         | 7.9%                                | 6.6%                 | 0.7%                          | 7.3%                       | 0.6%                | 7.9%                     |
| Sep 2023    | 8.5%   |                                | 5.0%                         | 7.1%                                | 5.6%                 | 0.5%                          | 6.1%                       | 1.0%                | 7.1%                     |
| Aug 2023    | 9.8%   | 8.5%                           | 5.0%                         | 8.3%                                | 6.4%                 | 0.7%                          | 7.1%                       | 1.2%                | 8.3%                     |
| Jul 2023    | 10.5%  | 7.0%                           | 4.6%                         | 7.4%                                | 6.1%                 | 1.0%                          | 7.1%                       | 0.4%                | 7.4%                     |
| Jun 2023    | 11.3%  | 7.0%                           | 5.5%                         | 7.6%                                | 6.7%                 | 0.6%                          | 7.3%                       | 0.3%                | 7.6%                     |
| May 2023    | 10.2%  | 7.2%                           | 5.9%                         | 7.7%                                | 6.6%                 | 0.6%                          | 7.2%                       | 0.5%                | 7.7%                     |
| Apr 2023    | 10.7%  | 6.9%                           | 7.0%                         | 7.9%                                | 6.7%                 | 0.7%                          | 7.4%                       | 0.5%                | 7.9%                     |
| Mar 2023    | 11.3%  | 7.1%                           | 5.6%                         | 7.8%                                | 6.7%                 | 0.7%                          | 7.4%                       | 0.5%                | 7.8%                     |
| Feb 2023    | 8.9%   | 7.6%                           | 5.7%                         | 7.6%                                | 6.6%                 | 0.6%                          | 7.3%                       | 0.4%                | 7.6%                     |
| Jan 2023    | 11.9%  | 8.9%                           | 5.5%                         | 9.0%                                | 7.3%                 | 0.8%                          | 8.0%                       | 1.0%                | 9.0%                     |
| 2022        | 10.3%  | 9.8%                           | 6.9%                         | 9.4%                                | 6.1%                 | 0.7%                          | 6.8%                       | 2.6%                | 9.4%                     |
| Dec 2022    | 11.6%  | 12.2%                          | 6.1%                         | 10.7%                               | 7.8%                 | 1.2%                          | 9.0%                       | 1.7%                | 10.7%                    |
| Nov 2022    | 9.9%   | 8.1%                           | 5.7%                         | 8.1%                                | 6.7%                 | 0.8%                          | 7.5%                       | 0.6%                | 8.1%                     |
| Oct 2022    | 10.8%  | 9.2%                           | 5.8%                         | 9.0%                                | 7.3%                 | 0.6%                          | 7.9%                       | 1.1%                | 9.0%                     |
| Sep 2022    | 9.7%   | 9.8%                           | 3.8%                         | 8.8%                                | 7.1%                 | 0.9%                          | 8.0%                       | 0.8%                | 8.8%                     |
| Aug 2022    | 10.3%  | 9.9%                           | 4.5%                         | 9.2%                                | 7.5%                 | 0.5%                          | 8.0%                       | 1.2%                | 9.2%                     |
| Jul 2022    | 11.9%  | 9.7%                           | 6.0%                         | 9.6%                                | 6.5%                 | 0.7%                          | 7.2%                       | 2.4%                | 9.6%                     |
| Jun 2022    | 8.7%   | 8.6%                           | 7.4%                         | 8.4%                                | 5.7%                 | 0.7%                          | 6.4%                       | 2.0%                | 8.4%                     |
| May 2022    | 7.5%   | 8.3%                           | 7.1%                         | 7.9%                                | 5.7%                 | 0.6%                          | 6.2%                       | 1.7%                | 7.9%                     |
| Apr 2022    | 8.8%   | 9.3%                           | 9.9%                         | 9.3%                                | 5.2%                 | 0.6%                          | 5.9%                       | 3.4%                | 9.3%                     |
| Mar 2022    | 10.9%  | 11.2%                          | 9.3%                         | 10.8%                               | 4.9%                 | 0.7%                          | 5.6%                       | 5.2%                | 10.8%                    |
| Feb 2022    | 8.7%   | 9.4%                           | 6.5%                         | 8.8%                                | 4.8%                 | 0.5%                          | 5.3%                       | 3.5%                | 8.8%                     |
| Jan 2022    | 14.3%  | 11.5%                          | 11.1%                        | 12.1%                               | 4.4%                 | 0.5%                          | 4.9%                       | 7.2%                | 12.1%                    |
| 2021        | 8.7%   | 7.0%                           | 4.7%                         | 6.9%                                | 4.2%                 | 0.5%                          | 4.7%                       | 2.2%                | 6.9%                     |
| Dec 2021    | 7.8%   | 9.3%                           | 7.5%                         | 8.5%                                | 4.5%                 | 0.8%                          | 5.3%                       | 3.2%                | 8.5%                     |
| Nov 2021    | 10.0%  | 7.8%                           | 5.8%                         | 8.0%                                | 4.5%                 | 0.5%                          | 5.0%                       | 3.0%                | 8.0%                     |
| Oct 2021    |        | 6.4%                           | 6.2%                         | 6.4%                                | 3.7%                 | 0.7%                          | 4.5%                       | 1.9%                | 6.4%                     |
| Sep 2021    | 7.7%   | 5.6%                           | 4.4%                         | 5.9%                                | 4.1%                 | 0.5%                          | 4.5%                       | 1.4%                | 5.9%                     |
| Aug 2021    | 7.5%   | 7.2%                           | 3.0%                         | 6.4%                                | 4.3%                 | 0.5%                          | 4.8%                       | 1.5%                | 6.4%                     |
| Jul 2021    |        | 5.4%                           | 4.6%                         | 5.2%                                | 3.3%                 | 0.5%                          | 3.8%                       | 1.4%                | 5.2%                     |
| Jun 2021    | 6.8%   | 4.9%                           | 2.7%                         | 5.0%                                | 3.9%                 | 0.5%                          | 4.4%                       | 0.6%                | 5.0%                     |
| May 2021    | 6.6%   | 5.1%                           | 2.8%                         | 5.1%                                | 3.9%                 | 0.3%                          | 4.2%                       | 1.0%                | 5.1%                     |
| Apr 2021    | 6.2%   | 5.7%                           | 3.3%                         | 5.4%                                | 3.8%                 | 0.3%                          | 4.2%                       | 1.2%                | 5.4%                     |
| Mar 2021    | 6.7%   | 8.1%                           | 4.2%                         | 6.9%                                | 4.5%                 | 0.8%                          | 5.3%                       | 1.6%                | 6.9%                     |
| Feb 2021    | 14.8%  | 8.6%                           | 6.0%                         | 9.5%                                | 4.9%                 | 0.5%                          | 5.4%                       | 4.1%                | 9.5%                     |
| Jan 2021    | 14.8%  | 9.6%                           | 5.1%                         | 10.1%                               | 4.7%                 | 0.3%                          | 5.0%                       | 5.2%                | 10.1%                    |
| 2020        | 6.6%   | 6.7%                           | 5.3%                         | 6.4%                                | 4.8%                 | 0.4%                          | 5.3%                       | 1.1%                | 6.4%                     |
| Dec 2020    | 7.6%   | 7.4%                           | 2.4%                         | 6.5%                                | 4.5%                 | 0.5%                          | 5.0%                       | 1.6%                | 6.5%                     |
| Nov 2020    | 6.0%   |                                | 2.5%                         | 5.3%                                | 4.1%                 | 0.5%                          | 4.5%                       | 0.7%                | 5.3%                     |
| Oct 2020    | 7.8%   | 5.8%                           | 2.7%                         | 5.7%                                | 4.0%                 | 0.4%                          | 4.4%                       | 1.3%                | 5.7%                     |
| Sep 2020    | 6.9%   | 5.8%                           | 4.8%                         | 5.9%                                | 4.5%                 | 0.3%                          | 4.8%                       | 1.1%                | 5.9%                     |
| Aug 2020    | 6.3%   |                                |                              | 5.3%                                | 4.7%                 | 0.3%                          | 4.9%                       | 0.3%                | 5.3%                     |
| Jul 2020    | 6.1%   |                                | 5.6%                         | 5.8%                                | 4.6%                 | 1.0%                          | 5.6%                       | 0.2%                | 5.8%                     |
| Jun 2020    | 5.9%   |                                | 4.3%                         | 5.1%                                | 4.4%                 | 0.3%                          | 4.7%                       | 0.4%                | 5.1%                     |
| May 2020    | 5.5%   |                                | 6.2%                         | 7.3%                                | 4.9%                 | 0.2%                          | 5.1%                       | 2.2%                | 7.3%                     |
| Apr 2020    | 7.6%   |                                | 11.7%                        | 10.4%                               | 6.2%                 | 0.4%                          | 6.6%                       | 3.9%                | 10.4%                    |
| Mar 2020    | 5.8%   |                                | 9.3%                         | 7.8%                                | 5.1%                 | 0.5%                          | 5.6%                       | 2.2%                | 7.8%                     |
| Feb 2020    | 6.1%   |                                | 5.0%                         | 5.6%                                | 5.2%                 | 0.5%                          | 5.6%                       |                     | 5.6%                     |
| Jan 2020    | 7.6%   | 6.3%                           | 5.1%                         | 6.4%                                | 5.8%                 | 0.6%                          | 6.4%                       |                     | 6.4%                     |

## **Total absence rate**