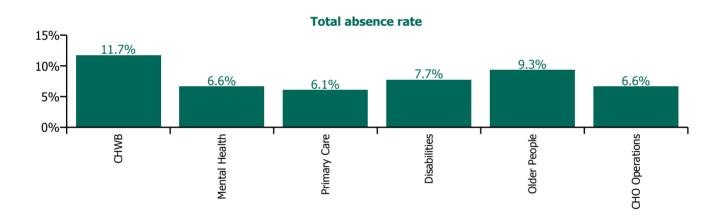

| Health Service Absence Rate - by Care<br>Group: Sep 2023 | Certified<br>absence | Self-<br>certified<br>absence | Non<br>Covid-19<br>absence | Covid-19<br>absence | Total<br>absence<br>rate | % Non<br>Covid-19<br>absence | %<br>Covid-19<br>absence |
|----------------------------------------------------------|----------------------|-------------------------------|----------------------------|---------------------|--------------------------|------------------------------|--------------------------|
| CHO 5                                                    | 5.8%                 | 0.6%                          | 6.4%                       | 1.0%                | 7.4%                     | 86.4%                        | 13.6%                    |
| Community Health & Wellbeing                             | 8.6%                 | 0.5%                          | 9.0%                       | 2.7%                | 11.7%                    | 76.9%                        | 23.1%                    |
| Mental Health                                            | 5.3%                 | 0.5%                          | 5.8%                       | 0.8%                | 6.6%                     | 87.6%                        | 12.4%                    |
| Primary Care                                             | 4.7%                 | 0.5%                          | 5.2%                       | 0.8%                | 6.1%                     | 86.0%                        | 14.0%                    |
| Disabilities                                             | 6.2%                 | 0.5%                          | 6.7%                       | 1.1%                | 7.7%                     | 86.4%                        | 13.6%                    |
| Older People                                             | 7.2%                 | 0.8%                          | 8.0%                       | 1.3%                | 9.3%                     | 86.1%                        | 13.9%                    |
| CHO Operations                                           | 5.3%                 | 0.4%                          | 5.7%                       | 0.9%                | 6.6%                     | 85.8%                        | 14.2%                    |

## **Total absence rate**