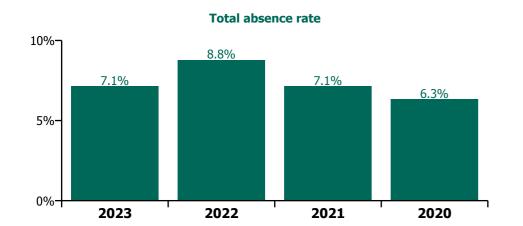

## CHO 5 by Staff Category

| Year/ month | Medical &<br>Dental | Nursing &<br>Midwifery | Health & Social<br>Care<br>Professionals | Management &<br>Administrative | General<br>Support | Patient & Client<br>Care | Certified<br>absence | Self-<br>certified<br>absence | Non<br>Covid-19<br>absence | Covid-19<br>absence | Total absence rate |
|-------------|---------------------|------------------------|------------------------------------------|--------------------------------|--------------------|--------------------------|----------------------|-------------------------------|----------------------------|---------------------|--------------------|
| 2023        | 3.5%                | 7.7%                   | 6.1%                                     | 5.4%                           | 8.6%               | 7.9%                     | 5.9%                 | 0.6%                          | 6.5%                       | 0.7%                | 7.1%               |
| Sep 2023    | 2.9%                | 7.7%                   | 5.4%                                     | 6.8%                           | 10.5%              | 8.5%                     | 5.8%                 | 0.6%                          | 6.4%                       | 1.0%                | 7.4%               |
| Aug 2023    | 4.6%                | 8.1%                   | 7.4%                                     | 6.6%                           | 8.6%               | 8.2%                     | 6.2%                 | 0.6%                          | 6.7%                       | 1.0%                | 7.7%               |
| Jul 2023    | 3.8%                | 7.2%                   | 6.2%                                     | 4.8%                           | 7.6%               | 7.1%                     | 5.5%                 | 0.6%                          | 6.1%                       | 0.5%                | 6.6%               |
| Jun 2023    | 3.3%                | 7.0%                   | 6.6%                                     | 4.2%                           | 8.3%               | 7.5%                     | 5.7%                 | 0.6%                          | 6.3%                       | 0.4%                | 6.7%               |
| May 2023    | 2.6%                | 7.2%                   | 6.2%                                     | 4.3%                           | 7.0%               | 7.8%                     | 5.6%                 | 0.6%                          | 6.1%                       | 0.5%                | 6.6%               |
| Apr 2023    | 3.2%                | 7.3%                   | 5.6%                                     | 4.8%                           | 6.7%               | 7.3%                     | 5.4%                 | 0.6%                          | 6.0%                       | 0.6%                | 6.6%               |
| Mar 2023    | 3.5%                | 7.6%                   | 5.7%                                     | 5.8%                           | 9.1%               | 8.0%                     | 5.9%                 | 0.6%                          | 6.5%                       | 0.6%                | 7.1%               |
| Feb 2023    | 3.3%                | 7.5%                   | 5.2%                                     | 5.4%                           | 9.7%               | 8.0%                     | 6.0%                 | 0.5%                          | 6.5%                       | 0.6%                | 7.1%               |
| Jan 2023    | 3.7%                | 9.6%                   | 6.3%                                     | 6.3%                           | 10.0%              | 9.0%                     | 6.6%                 | 0.7%                          | 7.3%                       | 1.0%                | 8.3%               |
| 2022        | 4.5%                | 9.5%                   | 8.0%                                     | 6.0%                           | 9.1%               | 9.9%                     | 5.7%                 | 0.6%                          | 6.3%                       | 2.4%                | 8.8%               |
| Dec 2022    | 6.6%                | 10.0%                  | 8.1%                                     | 7.5%                           | 9.5%               | 11.2%                    | 7.0%                 | 0.9%                          | 8.0%                       | 1.7%                | 9.7%               |
| Nov 2022    | 5.1%                | 7.9%                   | 6.3%                                     | 4.6%                           | 7.4%               | 8.6%                     | 5.7%                 | 0.7%                          | 6.4%                       | 0.9%                | 7.3%               |
| Oct 2022    | 5.0%                | 8.3%                   | 6.8%                                     | 4.4%                           | 7.7%               | 8.9%                     | 5.9%                 | 0.6%                          | 6.5%                       | 1.2%                | 7.7%               |
| Sep 2022    | 3.4%                | 8.4%                   | 6.9%                                     | 3.8%                           | 8.7%               | 8.5%                     | 5.7%                 | 0.7%                          | 6.4%                       | 1.1%                | 7.5%               |
| Aug 2022    | 3.8%                | 8.3%                   | 7.2%                                     | 4.7%                           | 7.9%               | 8.6%                     | 6.0%                 | 0.5%                          | 6.6%                       | 1.0%                | 7.6%               |
| Jul 2022    | 4.5%                | 9.9%                   | 9.0%                                     | 6.0%                           | 9.7%               | 10.4%                    | 6.3%                 | 0.6%                          | 6.8%                       | 2.5%                | 9.3%               |
| Jun 2022    | 4.9%                | 9.2%                   | 8.6%                                     | 5.8%                           | 7.5%               | 9.3%                     | 5.6%                 | 0.6%                          | 6.2%                       | 2.3%                | 8.5%               |
| May 2022    | 3.0%                | 7.9%                   | 6.5%                                     | 4.5%                           | 7.9%               | 8.0%                     | 5.3%                 | 0.5%                          | 5.8%                       | 1.4%                | 7.2%               |
| Apr 2022    | 3.2%                | 9.7%                   | 7.9%                                     | 6.8%                           | 10.4%              | 9.9%                     | 5.6%                 | 0.5%                          | 6.1%                       | 2.9%                | 9.0%               |
| Mar 2022    | 5.4%                | 12.7%                  | 11.4%                                    | 9.8%                           | 12.3%              | 12.0%                    | 5.7%                 | 0.6%                          | 6.4%                       | 5.3%                | 11.6%              |
| Feb 2022    | 3.5%                | 10.0%                  | 8.1%                                     | 6.7%                           | 8.5%               | 9.0%                     | 5.2%                 | 0.5%                          | 5.7%                       | 3.0%                | 8.7%               |
| Jan 2022    | 5.2%                | 11.7%                  | 9.5%                                     | 7.8%                           | 11.9%              | 13.3%                    | 5.1%                 | 0.4%                          | 5.5%                       | 5.8%                | 11.3%              |
| 2021        | 3.2%                | 8.0%                   | 6.0%                                     | 5.1%                           | 6.7%               | 8.0%                     | 4.9%                 | 0.5%                          | 5.4%                       | 1.8%                | 7.1%               |
| Dec 2021    | 4.2%                | 11.1%                  | 9.0%                                     | 6.9%                           | 9.7%               | 10.2%                    | 6.1%                 | 0.6%                          | 6.7%                       | 3.0%                | 9.7%               |
| Nov 2021    | 5.2%                | 10.2%                  | 7.7%                                     | 5.6%                           | 9.2%               | 9.1%                     | 5.5%                 | 0.7%                          | 6.2%                       | 2.5%                | 8.7%               |

# **CHO 5 by Care Group**

| Year/ month | СНЖВ  | Mental<br>Health | Primary<br>Care | Disabilities | Older<br>People | CHO<br>Operations | Health Service<br>Executive | Disabilities | Section 38<br>Voluntary<br>Agencies | Certified<br>absence | Self-<br>certified<br>absence | Non<br>Covid-19<br>absence | Covid-19<br>absence | Total<br>absence<br>rate |
|-------------|-------|------------------|-----------------|--------------|-----------------|-------------------|-----------------------------|--------------|-------------------------------------|----------------------|-------------------------------|----------------------------|---------------------|--------------------------|
| 2023        | 8.8%  | 6.4%             | 6.0%            | 7.1%         | 8.5%            | 4.2%              | 6.9%                        | 7.9%         | 7.9%                                | 5.9%                 | 0.6%                          | 6.5%                       | 0.7%                | 7.1%                     |
| Sep 2023    | 11.7% | 6.6%             | 6.1%            | 8.5%         | 9.3%            | 6.6%              | 7.5%                        | 7.1%         | 7.1%                                | 5.8%                 | 0.6%                          | 6.4%                       | 1.0%                | 7.4%                     |
| Aug 2023    | 9.4%  | 6.7%             | 6.5%            | 8.9%         | 9.3%            | 4.8%              | 7.6%                        | 8.3%         | 8.3%                                | 6.2%                 | 0.6%                          | 6.7%                       | 1.0%                | 7.7%                     |
| Jul 2023    | 9.9%  | 5.0%             | 6.0%            | 7.8%         | 7.8%            | 4.5%              | 6.3%                        | 7.4%         | 7.4%                                | 5.5%                 | 0.6%                          | 6.1%                       | 0.5%                | 6.6%                     |
| Jun 2023    | 8.2%  | 5.8%             | 5.9%            | 8.1%         | 7.2%            | 1.0%              | 6.4%                        | 7.6%         | 7.6%                                | 5.7%                 | 0.6%                          | 6.3%                       | 0.4%                | 6.7%                     |
| May 2023    | 5.9%  | 5.7%             | 5.9%            | 5.7%         | 8.0%            | 2.2%              | 6.3%                        | 7.7%         | 7.7%                                | 5.6%                 | 0.6%                          | 6.1%                       | 0.5%                | 6.6%                     |
| Apr 2023    | 8.5%  | 5.8%             | 5.9%            | 5.0%         | 7.5%            | 1.9%              | 6.2%                        | 7.9%         | 7.9%                                | 5.4%                 | 0.6%                          | 6.0%                       | 0.6%                | 6.6%                     |
| Mar 2023    | 8.5%  | 6.4%             | 5.9%            | 7.1%         | 8.6%            | 4.9%              | 6.9%                        | 7.8%         | 7.8%                                | 5.9%                 | 0.6%                          | 6.5%                       | 0.6%                | 7.1%                     |
| Feb 2023    | 9.0%  | 6.8%             | 5.0%            | 6.9%         | 8.8%            | 4.9%              | 6.9%                        | 7.6%         | 7.6%                                | 6.0%                 | 0.5%                          | 6.5%                       | 0.6%                | 7.1%                     |
| Jan 2023    | 8.2%  | 8.5%             | 6.4%            | 6.1%         | 10.2%           | 6.5%              | 8.1%                        | 9.0%         | 9.0%                                | 6.6%                 | 0.7%                          | 7.3%                       | 1.0%                | 8.3%                     |
| 2022        | 6.2%  | 7.9%             | 7.6%            | 9.1%         | 10.5%           | 2.9%              | 8.6%                        | 9.4%         | 9.4%                                | 5.7%                 | 0.6%                          | 6.3%                       | 2.4%                | 8.8%                     |
| Dec 2022    | 8.6%  | 9.3%             | 7.8%            | 7.0%         | 11.8%           | 7.7%              | 9.3%                        | 10.7%        | 10.7%                               | 7.0%                 | 0.9%                          | 8.0%                       | 1.7%                | 9.7%                     |
| Nov 2022    | 2.2%  | 7.0%             | 5.9%            | 7.2%         | 9.0%            | 2.9%              | 7.1%                        | 8.1%         | 8.1%                                | 5.7%                 | 0.7%                          | 6.4%                       | 0.9%                | 7.3%                     |
| Oct 2022    | 2.9%  | 7.4%             | 6.1%            | 6.3%         | 9.0%            | 1.6%              | 7.2%                        | 9.0%         | 9.0%                                | 5.9%                 | 0.6%                          | 6.5%                       | 1.2%                | 7.7%                     |
| Sep 2022    | 7.3%  | 7.4%             | 5.9%            | 6.5%         | 8.3%            | 2.2%              | 7.0%                        | 8.8%         | 8.8%                                | 5.7%                 | 0.7%                          | 6.4%                       | 1.1%                | 7.5%                     |
| Aug 2022    | 3.1%  | 6.9%             | 7.0%            | 7.1%         | 7.9%            | 1.0%              | 7.1%                        | 9.2%         | 9.2%                                | 6.0%                 | 0.5%                          | 6.6%                       | 1.0%                | 7.6%                     |
| Jul 2022    | 5.4%  | 8.1%             | 8.2%            | 10.4%        | 11.2%           | 4.5%              | 9.2%                        | 9.6%         | 9.6%                                | 6.3%                 | 0.6%                          | 6.8%                       | 2.5%                | 9.3%                     |
| Jun 2022    | 8.0%  | 7.3%             | 7.8%            | 9.5%         | 10.9%           | 1.3%              | 8.5%                        | 8.4%         | 8.4%                                | 5.6%                 | 0.6%                          | 6.2%                       | 2.3%                | 8.5%                     |
| May 2022    | 5.5%  | 6.0%             | 6.0%            | 7.8%         | 9.1%            | 1.7%              | 7.0%                        | 7.9%         | 7.9%                                | 5.3%                 | 0.5%                          | 5.8%                       | 1.4%                | 7.2%                     |
| Apr 2022    | 6.4%  | 7.2%             | 7.9%            | 10.2%        | 11.9%           | 2.0%              | 8.9%                        | 9.3%         | 9.3%                                | 5.6%                 | 0.5%                          | 6.1%                       | 2.9%                | 9.0%                     |
| Mar 2022    | 11.0% | 10.9%            | 11.3%           | 14.0%        | 13.1%           |                   | 11.9%                       | 10.8%        | 10.8%                               | 5.7%                 | 0.6%                          | 6.4%                       | 5.3%                | 11.6%                    |
| Feb 2022    | 6.7%  | 7.7%             | 7.6%            | 9.9%         | 10.6%           |                   | 8.7%                        | 8.8%         | 8.8%                                | 5.2%                 | 0.5%                          | 5.7%                       | 3.0%                | 8.7%                     |
| Jan 2022    | 7.0%  | 9.9%             | 9.8%            | 13.0%        | 13.1%           |                   | 11.0%                       | 12.1%        | 12.1%                               | 5.1%                 | 0.4%                          | 5.5%                       | 5.8%                | 11.3%                    |
| 2021        | 15.2% | 6.3%             | 6.1%            | 7.3%         | 9.2%            |                   | 7.2%                        | 6.9%         | 6.9%                                | 4.9%                 | 0.5%                          | 5.4%                       | 1.8%                | 7.1%                     |
| Dec 2021    | 9.2%  | 9.1%             | 9.4%            | 11.6%        | 11.6%           |                   | 10.1%                       | 8.5%         | 8.5%                                | 6.1%                 | 0.6%                          | 6.7%                       | 3.0%                | 9.7%                     |
| Nov 2021    | 12.7% | 8.4%             | 8.1%            | 8.9%         | 10.4%           |                   | 8.9%                        | 8.0%         | 8.0%                                | 5.5%                 | 0.7%                          | 6.2%                       | 2.5%                | 8.7%                     |
| Oct 2021    | 18.4% | 7.5%             | 5.8%            | 7.5%         | 9.2%            |                   | 7.5%                        | 6.4%         | 6.4%                                | 5.1%                 | 0.6%                          | 5.7%                       | 1.6%                | 7.3%                     |
| Sep 2021    | 16.6% | 6.6%             | 5.5%            | 6.2%         | 8.8%            |                   | 6.9%                        | 5.9%         | 5.9%                                | 4.9%                 | 0.6%                          | 5.5%                       | 1.2%                | 6.7%                     |
| Aug 2021    | 19.8% | 6.3%             | 5.4%            | 6.6%         | 7.9%            |                   | 6.6%                        | 6.4%         | 6.4%                                | 5.0%                 | 0.5%                          | 5.5%                       | 1.0%                | 6.6%                     |
| Jul 2021    | 21.5% | 5.6%             | 4.8%            | 5.0%         | 7.8%            |                   | 6.0%                        | 5.2%         | 5.2%                                | 4.6%                 | 0.4%                          | 5.0%                       | 0.9%                | 5.9%                     |
| Jun 2021    | 20.2% | 5.0%             | 5.5%            | 5.9%         | 7.6%            |                   | 6.0%                        | 5.0%         | 5.0%                                | 4.5%                 | 0.5%                          | 5.0%                       | 0.8%                | 5.8%                     |
| May 2021    | 19.0% | 4.6%             | 4.9%            | 4.0%         | 7.2%            |                   | 5.4%                        | 5.1%         | 5.1%                                | 4.3%                 | 0.3%                          | 4.7%                       | 0.7%                | 5.4%                     |
| Apr 2021    | 17.2% | 4.1%             | 4.6%            | 4.9%         | 7.4%            |                   | 5.3%                        | 5.4%         | 5.4%                                | 4.2%                 | 0.4%                          | 4.6%                       | 0.7%                | 5.3%                     |
| Mar 2021    | 11.8% | 4.6%             | 5.0%            | 4.7%         | 7.6%            |                   | 5.6%                        | 6.9%         | 6.9%                                | 4.5%                 | 0.5%                          | 5.0%                       | 1.0%                | 5.9%                     |
| Feb 2021    | 9.4%  | 5.3%             | 5.7%            | 7.4%         | 10.4%           |                   | 7.0%                        | 9.5%         | 9.5%                                | 4.7%                 | 0.5%                          | 5.2%                       | 2.4%                | 7.7%                     |
| Jan 2021    | 8.8%  | 9.2%             | 7.6%            | 14.9%        | 14.0%           |                   | 10.7%                       | 10.1%        | 10.1%                               | 4.9%                 | 0.3%                          | 5.2%                       | 5.4%                | 10.5%                    |
| 2020        | 9.2%  | 5.8%             | 5.2%            | 7.1%         | 7.5%            |                   | 6.3%                        |              | 6.4%                                | 4.8%                 | 0.4%                          | 5.2%                       | 1.1%                | 6.3%                     |
| Dec 2020    | 10.3% | 5.9%             | 5.1%            | 8.2%         | 10.4%           |                   | 7.2%                        | 6.5%         | 6.5%                                | 5.2%                 | 0.4%                          | 5.7%                       | 1.4%                | 7.1%                     |
| Nov 2020    | 8.8%  | 5.5%             | 4.7%            | 6.3%         | 7.7%            |                   | 6.0%                        |              | 5.3%                                | 4.6%                 | 0.4%                          | 5.0%                       | 0.8%                | 5.8%                     |
| Oct 2020    | 8.5%  | 6.0%             | 5.4%            | 5.9%         | 7.8%            |                   | 6.4%                        |              | 5.7%                                | 4.8%                 | 0.4%                          | 5.1%                       | 1.1%                | 6.2%                     |
| Sep 2020    | 3.1%  | 5.8%             | 4.8%            | 5.1%         | 5.2%            |                   | 5.2%                        |              | 5.9%                                | 4.1%                 | 0.3%                          | 4.4%                       | 1.0%                | 5.4%                     |
| Aug 2020    |       | 5.3%             | 5.1%            | 6.7%         | 7.4%            |                   | 6.1%                        |              | 5.3%                                | 4.9%                 | 0.3%                          | 5.2%                       | 0.6%                | 5.8%                     |