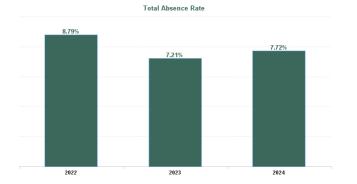

| Year /<br>Month | Certified<br>absence | Self-<br>certified<br>absence | Non<br>Covid-19<br>absence | Covid-19<br>absence | Total<br>absence<br>rate | Medical &<br>Dental | Nursing &<br>Midwifery | Health &<br>Social Care<br>Professionals | Management &<br>Administrative | General<br>Support | Patient &<br>Client Care |
|-----------------|----------------------|-------------------------------|----------------------------|---------------------|--------------------------|---------------------|------------------------|------------------------------------------|--------------------------------|--------------------|--------------------------|
| Sep 2024        | 6.71%                | 0.57%                         | 7.28%                      | 0.78%               | 8.05%                    | 5.08%               | 8.64%                  | 8.21%                                    | 7.54%                          | 8.29%              | 7.92%                    |
| Aug 2024        | 6.82%                | 0.54%                         | 7.36%                      | 0.84%               | 8.20%                    | 5.27%               | 9.10%                  | 7.47%                                    | 7.61%                          | 8.97%              | 8.08%                    |
| Jul 2024        | 6.70%                | 0.56%                         | 7.26%                      | 1.22%               | 8.49%                    | 5.44%               | 9.29%                  | 7.22%                                    | 8.73%                          | 7.88%              | 8.65%                    |
| Jun 2024        | 6.39%                | 0.64%                         | 7.03%                      | 0.87%               | 7.89%                    | 4.70%               | 8.96%                  | 6.57%                                    | 6.83%                          | 7.86%              | 8.10%                    |
| May 2024        | 6.16%                | 0.53%                         | 6.69%                      | 0.42%               | 7.11%                    | 2.70%               | 7.53%                  | 6.34%                                    | 6.43%                          | 7.32%              | 7.79%                    |
| Apr 2024        | 5.94%                | 0.56%                         | 6.50%                      | 0.40%               | 6.90%                    | 3.14%               | 7.43%                  | 6.07%                                    | 5.93%                          | 8.80%              | 7.22%                    |
| Mar 2024        | 6.50%                | 0.60%                         | 7.09%                      | 0.37%               | 7.47%                    | 2.62%               | 8.06%                  | 6.47%                                    | 6.96%                          | 8.71%              | 7.81%                    |
| Feb 2024        | 5.93%                | 0.57%                         | 6.50%                      | 0.49%               | 6.99%                    | 1.84%               | 7.79%                  | 5.94%                                    | 5.84%                          | 9.50%              | 7.29%                    |
| Jan 2024        | 6.63%                | 0.74%                         | 7.36%                      | 1.01%               | 8.37%                    | 3.09%               | 9.45%                  | 7.87%                                    | 6.99%                          | 10.26%             | 8.38%                    |
| 2024            | 6.42%                | 0.59%                         | 7.01%                      | 0.71%               | 7.72%                    | 3.78%               | 8.47%                  | 6.92%                                    | 6.98%                          | 8.63%              | 7.92%                    |
| Dec 2023        | 6.48%                | 0.69%                         | 7.18%                      | 0.94%               | 8.12%                    | 3.77%               | 8.83%                  | 8.39%                                    | 7.38%                          | 9.55%              | 7.79%                    |
| Nov 2023        | 5.68%                | 0.64%                         | 6.31%                      | 0.51%               | 6.82%                    | 3.05%               | 7.45%                  | 5.90%                                    | 5.50%                          | 9.74%              | 7.10%                    |
| Oct 2023        | 5.81%                | 0.58%                         | 6.40%                      | 0.89%               | 7.29%                    | 4.17%               | 8.13%                  | 5.98%                                    | 6.22%                          | 10.20%             | 7.30%                    |
| Sep 2023        | 5.83%                | 0.61%                         | 6.44%                      | 1.08%               | 7.52%                    | 2.85%               | 7.83%                  | 6.10%                                    | 6.70%                          | 10.44%             | 8.19%                    |
| Aug 2023        | 6.17%                | 0.57%                         | 6.74%                      | 1.00%               | 7.74%                    | 4.58%               | 8.14%                  | 7.38%                                    | 6.59%                          | 8.59%              | 8.22%                    |
| Jul 2023        | 5.30%                | 0.65%                         | 5.95%                      | 0.55%               | 6.50%                    | 3.29%               | 7.54%                  | 4.84%                                    | 4.66%                          | 6.48%              | 7.21%                    |
| Jun 2023        | 5.72%                | 0.56%                         | 6.29%                      | 0.42%               | 6.70%                    | 3.34%               | 6.97%                  | 6.64%                                    | 4.20%                          | 8.31%              | 7.54%                    |
| May 2023        | 5.56%                | 0.56%                         | 6.11%                      | 0.54%               | 6.65%                    | 2.62%               | 7.16%                  | 6.25%                                    | 4.26%                          | 7.00%              | 7.76%                    |
| Apr 2023        | 5.44%                | 0.57%                         | 6.01%                      | 0.59%               | 6.60%                    | 3.24%               | 7.34%                  | 5.59%                                    | 4.79%                          | 6.69%              | 7.33%                    |
| Mar 2023        | 5.93%                | 0.61%                         | 6.54%                      | 0.59%               | 7.13%                    | 3.51%               | 7.61%                  | 5.65%                                    | 5.80%                          | 9.13%              | 7.95%                    |
| Feb 2023        | 5.99%                | 0.51%                         | 6.49%                      | 0.57%               | 7.07%                    | 3.34%               | 7.53%                  | 5.21%                                    | 5.41%                          | 9.75%              | 7.98%                    |
| Jan 2023        | 6.64%                | 0.67%                         | 7.31%                      | 1.00%               | 8.30%                    | 3.74%               | 9.56%                  | 6.25%                                    | 6.27%                          | 10.03%             | 8.99%                    |
| 2023            | 5.88%                | 0.60%                         | 6.48%                      | 0.72%               | 7.21%                    | 3.46%               | 7.85%                  | 6.18%                                    | 5.65%                          | 8.83%              | 7.78%                    |
| Dec 2022        | 7.05%                | 0.91%                         | 7.96%                      | 1.72%               | 9.68%                    | 6.61%               | 9.98%                  | 8.05%                                    | 7.55%                          | 9.45%              | 11.20%                   |
| Nov 2022        | 5.72%                | 0.69%                         | 6.40%                      | 0.93%               | 7.33%                    | 5.14%               | 7.91%                  | 6.26%                                    | 4.62%                          | 7.38%              | 8.64%                    |
| Oct 2022        | 5.85%                | 0.64%                         | 6.49%                      | 1.17%               | 7.66%                    | 4.95%               | 8.31%                  | 6.79%                                    | 4.41%                          | 7.69%              | 8.94%                    |
| Sep 2022        | 5.70%                | 0.70%                         | 6.40%                      | 1.07%               | 7.47%                    | 3.39%               | 8.42%                  | 6.92%                                    | 3.81%                          | 8.67%              | 8.50%                    |
| Aug 2022        | 6.03%                | 0.53%                         | 6.56%                      | 1.05%               | 7.60%                    | 3.77%               | 8.28%                  | 7.23%                                    | 4.69%                          | 7.86%              | 8.62%                    |
| Jul 2022        | 6.28%                | 0.56%                         | 6.84%                      | 2.47%               | 9.31%                    | 4.54%               | 9.93%                  | 9.04%                                    | 6.04%                          | 9.69%              | 10.43%                   |
| Jun 2022        | 5.64%                | 0.56%                         | 6.20%                      | 2.29%               | 8.49%                    | 4.92%               | 9.22%                  | 8.58%                                    | 5.76%                          | 7.53%              | 9.30%                    |
| May 2022        | 5.25%                | 0.52%                         | 5.77%                      | 1.41%               | 7.18%                    | 2.98%               | 7.95%                  | 6.52%                                    | 4.47%                          | 7.86%              | 8.04%                    |
| Apr 2022        | 5.58%                | 0.52 %                        | 6.10%                      | 2.90%               | 9.00%                    | 3.24%               | 9.70%                  | 7.89%                                    | 6.77%                          | 10.44%             | 9.91%                    |
| Mar 2022        | 5.75%                | 0.60%                         | 6.35%                      | 5.29%               | 11.65%                   | 5.36%               | 12.69%                 | 11.43%                                   | 9.76%                          | 12.27%             | 12.04%                   |
| Feb 2022        | 5.16%                | 0.55%                         | 5.71%                      | 2.99%               | 8.69%                    | 3.53%               | 10.00%                 | 8.11%                                    | 6.73%                          | 8.46%              | 9.05%                    |
| Jan 2022        | 5.07%                | 0.33%                         | 5.49%                      | 5.81%               | 11.30%                   | 5.16%               | 11.72%                 | 9.54%                                    | 7.85%                          | 11.95%             | 13.34%                   |
| 2022            | 5.75%                |                               | 6.35%                      | 2.44%               |                          | 4.46%               | 9.52%                  | 9.04 %<br>8.02%                          |                                |                    | 9.86%                    |
| Dec 2021        | 6.10%                | 0.60%                         | 6.71%                      | 3.01%               | <b>8.79%</b><br>9.73%    | 4.40%               | <b>9.52</b> %          | 9.00%                                    | 6.00%<br>6.94%                 | 9.69%              | 10.23%                   |
|                 |                      |                               |                            |                     |                          |                     | 10.23%                 |                                          |                                |                    |                          |
| Nov 2021        | 5.55%                | 0.65%                         | 6.20%                      | 2.50%               | 8.70%                    | 5.25%               |                        | 7.66%                                    | 5.63%                          | 9.22%              | 9.09%                    |
| Oct 2021        | 5.09%                | 0.61%                         | 5.70%                      | 1.60%               | 7.30%                    | 3.80%               | 8.53%                  | 6.15%                                    | 4.78%                          | 7.36%              | 7.77%                    |
| Sep 2021        | 4.89%                | 0.57%                         | 5.47%                      | 1.18%               | 6.65%                    | 2.76%               | 7.65%                  | 5.99%                                    | 4.09%                          | 6.19%              | 7.40%                    |
| Aug 2021        | 5.05%                | 0.48%                         | 5.53%                      | 1.03%               | 6.56%                    | 3.25%               | 7.80%                  | 4.56%                                    | 4.67%                          | 5.58%              | 7.23%                    |
| Jul 2021        | 4.80%                | 0.44%                         | 5.25%                      | 0.78%               | 6.03%                    | 2.67%               | 6.89%                  | 3.94%                                    | 4.68%                          | 7.18%              | 6.48%                    |
| Jun 2021        | 4.54%                | 0.49%                         | 5.03%                      | 0.75%               | 5.78%                    | 2.73%               | 6.56%                  | 4.61%                                    | 3.89%                          | 5.57%              | 6.54%                    |
| May 2021        | 4.33%                | 0.35%                         | 4.68%                      | 0.69%               | 5.36%                    | 3.44%               | 5.58%                  | 4.79%                                    | 3.76%                          | 4.84%              | 6.23%                    |
| Apr 2021        | 4.20%                | 0.39%                         | 4.60%                      | 0.75%               | 5.35%                    | 2.04%               | 5.54%                  | 4.91%                                    | 4.99%                          | 4.38%              | 6.05%                    |
| Mar 2021        | 4.47%                | 0.49%                         | 4.96%                      | 0.98%               | 5.95%                    | 2.72%               | 5.78%                  | 5.37%                                    | 5.23%                          | 5.27%              | 7.10%                    |
| Feb 2021        | 4.67%                | 0.54%                         | 5.21%                      | 2.45%               | 7.66%                    | 2.03%               | 8.38%                  | 6.42%                                    | 5.43%                          | 5.75%              | 9.26%                    |
| Jan 2021        | 4.90%                | 0.27%                         | 5.16%                      | 5.38%               | 10.54%                   | 3.55%               | 11.95%                 | 8.32%                                    | 6.74%                          | 9.32%              | 12.27%                   |
| 2021            | 4.88%                | 0.49%                         | 5.38%                      | 1.76%               | 7.14%                    | 3.21%               | 8.00%                  | 6.02%                                    | 5.08%                          | 6.74%              | 7.99%                    |

| Year / Month | Certified<br>absence | Self-<br>certified<br>absence | Total<br>absence<br>rate | Non<br>Covid-19<br>absence | Covid-19<br>Absence | СНШВ   | Mental Health | PC     | Disabilities | Older People | CHO Ops |
|--------------|----------------------|-------------------------------|--------------------------|----------------------------|---------------------|--------|---------------|--------|--------------|--------------|---------|
| Sep 2024     | 6.71%                | 0.57%                         | 8.05%                    | 7.28%                      | 0.78%               | 7.35%  | 7.32%         | 7.21%  | 8.12%        | 9.91%        | 5.98%   |
| Aug 2024     | 6.82%                | 0.54%                         | 8.20%                    | 7.36%                      | 0.84%               | 13.08% | 6.68%         | 8.34%  | 7.70%        | 10.72%       | 5.03%   |
| Jul 2024     | 6.70%                | 0.56%                         | 8.49%                    | 7.26%                      | 1.22%               | 11.09% | 7.70%         | 8.31%  | 7.76%        | 10.63%       | 9.05%   |
| Jun 2024     | 6.39%                | 0.64%                         | 7.89%                    | 7.03%                      | 0.87%               | 7.73%  | 7.14%         | 7.45%  | 7.54%        | 9.79%        | 8.35%   |
| May 2024     | 6.16%                | 0.53%                         | 7.11%                    | 6.69%                      | 0.42%               | 12.56% | 5.87%         | 6.93%  | 7.06%        | 8.65%        | 7.31%   |
| Apr 2024     | 5.94%                | 0.56%                         | 6.90%                    | 6.50%                      | 0.40%               | 6.76%  | 6.33%         | 6.65%  | 6.70%        | 8.38%        | 4.73%   |
| Mar 2024     | 6.50%                | 0.60%                         | 7.47%                    | 7.09%                      | 0.37%               | 5.75%  | 6.45%         | 7.23%  | 7.26%        | 9.35%        | 6.96%   |
| Feb 2024     | 5.93%                | 0.57%                         | 6.99%                    | 6.50%                      | 0.49%               | 6.23%  | 6.59%         | 6.70%  | 6.47%        | 8.66%        | 7.10%   |
| Jan 2024     | 6.63%                | 0.74%                         | 8.37%                    | 7.36%                      | 1.01%               | 5.55%  | 8.52%         | 8.40%  | 7.24%        | 10.33%       | 4.64%   |
| 2024         | 6.42%                | 0.59%                         | 7.72%                    | 7.01%                      | 0.71%               | 8.37%  | 6.97%         | 7.47%  | 7.31%        | 9.60%        | 6.55%   |
| Dec 2023     | 6.48%                | 0.69%                         | 8.12%                    | 7.18%                      | 0.94%               | 9.94%  | 8.54%         | 8.39%  | 7.10%        | 9.15%        | 4.69%   |
| Nov 2023     | 5.68%                | 0.64%                         | 6.82%                    | 6.31%                      | 0.51%               | 5.95%  | 6.61%         | 6.34%  | 6.52%        | 8.35%        | 3.61%   |
| Oct 2023     | 5.81%                | 0.58%                         | 7.29%                    | 6.40%                      | 0.89%               | 7.79%  | 7.21%         | 6.50%  | 6.79%        | 9.13%        | 4.20%   |
| Sep 2023     | 5.83%                | 0.61%                         | 7.52%                    | 6.44%                      | 1.08%               | 11.73% | 6.63%         | 6.07%  | 7.88%        | 9.34%        | 6.64%   |
| Aug 2023     | 6.17%                | 0.57%                         | 7.74%                    | 6.74%                      | 1.00%               | 9.37%  | 6.71%         | 6.48%  | 8.43%        | 9.29%        | 4.80%   |
| Jul 2023     | 5.30%                | 0.65%                         | 6.50%                    | 5.95%                      | 0.55%               | 8.48%  | 5.77%         | 5.94%  | 6.89%        | 7.51%        | 1.85%   |
| Jun 2023     | 5.72%                | 0.56%                         | 6.70%                    | 6.29%                      | 0.42%               | 8.22%  | 5.82%         | 5.95%  | 7.71%        | 7.20%        | 0.99%   |
| May 2023     | 5.56%                | 0.56%                         | 6.65%                    | 6.11%                      | 0.54%               | 5.90%  | 5.72%         | 5.91%  | 7.23%        | 8.00%        | 2.23%   |
| Apr 2023     | 5.44%                | 0.57%                         | 6.60%                    | 6.01%                      | 0.59%               | 8.48%  | 5.76%         | 5.93%  | 7.22%        | 7.51%        | 1.85%   |
| Mar 2023     | 5.93%                | 0.61%                         | 7.13%                    | 6.54%                      | 0.59%               | 8.55%  | 6.39%         | 5.94%  | 7.65%        | 8.58%        | 4.90%   |
| Feb 2023     | 5.99%                | 0.51%                         | 7.07%                    | 6.49%                      | 0.57%               | 8.98%  | 6.84%         | 5.01%  | 7.48%        | 8.80%        | 4.92%   |
| Jan 2023     | 6.64%                | 0.67%                         | 8.30%                    | 7.31%                      | 1.00%               | 8.24%  | 8.48%         | 6.38%  | 8.30%        | 10.18%       | 6.55%   |
| 2023         | 5.88%                | 0.60%                         | 7.21%                    | 6.48%                      | 0.72%               | 8.40%  | 6.71%         | 6.23%  | 7.43%        | 8.60%        | 3.97%   |
| Dec 2022     | 7.05%                | 0.91%                         | 9.68%                    | 7.96%                      | 1.72%               | 8.62%  | 9.30%         | 7.77%  | 9.88%        | 11.79%       | 7.72%   |
| Nov 2022     | 5.72%                | 0.69%                         | 7.33%                    | 6.40%                      | 0.93%               | 2.17%  | 6.96%         | 5.86%  | 7.89%        | 9.03%        | 2.86%   |
| Oct 2022     | 5.85%                | 0.64%                         | 7.66%                    | 6.49%                      | 1.17%               | 2.89%  | 7.44%         | 6.09%  | 8.35%        | 8.96%        | 1.56%   |
| Sep 2022     | 5.70%                | 0.70%                         | 7.47%                    | 6.40%                      | 1.07%               | 7.25%  | 7.38%         | 5.95%  | 8.29%        | 8.29%        | 2.21%   |
| Aug 2022     | 6.03%                | 0.53%                         | 7.60%                    | 6.56%                      | 1.05%               | 3.10%  | 6.90%         | 6.96%  | 8.67%        | 7.93%        | 1.02%   |
| Jul 2022     | 6.28%                | 0.56%                         | 9.31%                    | 6.84%                      | 2.47%               | 5.41%  | 8.12%         | 8.24%  | 9.80%        | 11.24%       | 4.49%   |
| Jun 2022     | 5.64%                | 0.56%                         | 8.49%                    | 6.20%                      | 2.29%               | 8.03%  | 7.25%         | 7.76%  | 8.62%        | 10.91%       | 1.29%   |
| May 2022     | 5.25%                | 0.52%                         | 7.18%                    | 5.77%                      | 1.41%               | 5.49%  | 6.02%         | 6.03%  | 7.88%        | 9.06%        | 1.66%   |
| Apr 2022     | 5.58%                | 0.53%                         | 9.00%                    | 6.10%                      | 2.90%               | 6.42%  | 7.19%         | 7.89%  | 9.49%        | 11.88%       | 2.03%   |
| Mar 2022     | 5.75%                | 0.60%                         | 11.65%                   | 6.35%                      | 5.29%               | 10.97% | 10.91%        | 11.30% | 11.57%       | 13.07%       |         |
| Feb 2022     | 5.16%                | 0.55%                         | 8.69%                    | 5.71%                      | 2.99%               | 6.66%  | 7.69%         | 7.59%  | 9.02%        | 10.64%       |         |
| Jan 2022     | 5.07%                | 0.41%                         | 11.30%                   | 5.49%                      | 5.81%               | 6.99%  | 9.88%         | 9.81%  | 12.28%       | 13.05%       |         |
| 2022         | 5.75%                | 0.60%                         | 8.79%                    | 6.35%                      | 2.44%               | 6.24%  | 7.92%         | 7.62%  | 9.32%        | 10.50%       | 2.91%   |
| Dec 2021     | 6.10%                | 0.61%                         | 9.73%                    | 6.71%                      | 3.01%               | 9.19%  | 9.06%         | 9.36%  | 9.23%        | 11.59%       |         |
| Nov 2021     | 5.55%                | 0.65%                         | 8.70%                    | 6.20%                      | 2.50%               | 12.69% | 8.40%         | 8.07%  | 8.22%        | 10.38%       |         |
| Oct 2021     | 5.09%                | 0.61%                         | 7.30%                    | 5.70%                      | 1.60%               | 18.42% | 7.45%         | 5.79%  | 6.68%        | 9.20%        |         |
| Sep 2021     | 4.89%                | 0.57%                         | 6.65%                    | 5.47%                      | 1.18%               | 16.63% | 6.59%         | 5.50%  | 5.96%        | 8.83%        |         |
| Aug 2021     | 5.05%                | 0.48%                         | 6.56%                    | 5.53%                      | 1.03%               | 19.76% | 6.34%         | 5.38%  | 6.41%        | 7.92%        |         |
| Jul 2021     | 4.80%                | 0.44%                         | 6.03%                    | 5.25%                      | 0.78%               | 21.50% | 5.63%         | 4.82%  | 5.80%        | 7.77%        |         |
| Jun 2021     | 4.54%                | 0.49%                         | 5.78%                    | 5.03%                      | 0.75%               | 20.24% | 4.97%         | 5.46%  | 5.26%        | 7.57%        |         |
| May 2021     | 4.33%                | 0.35%                         | 5.36%                    | 4.68%                      | 0.69%               | 19.00% | 4.65%         | 4.93%  | 4.84%        | 7.21%        |         |
| Apr 2021     | 4.20%                | 0.39%                         | 5.35%                    | 4.60%                      | 0.75%               | 17.15% | 4.13%         | 4.65%  | 5.29%        | 7.37%        |         |
| Mar 2021     | 4.47%                | 0.49%                         | 5.95%                    | 4.96%                      | 0.98%               | 11.78% | 4.63%         | 5.02%  | 6.38%        | 7.63%        |         |
| Feb 2021     | 4.67%                | 0.54%                         | 7.66%                    | 5.21%                      | 2.45%               | 9.37%  | 5.28%         | 5.67%  | 8.99%        | 10.40%       |         |
| Jan 2021     | 4.07 %               | 0.27%                         | 10.54%                   | 5.16%                      | 5.38%               | 8.77%  | 9.16%         | 7.56%  | 11.27%       | 13.98%       |         |
| 2021         | 4.90%                | 0.27%                         | 7.14%                    | 5.38%                      | 1.76%               | 15.22% | 6.35%         | 6.06%  | 7.01%        | 9.19%        |         |