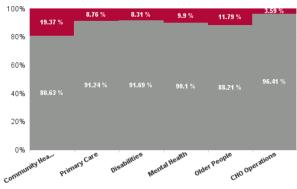

| Health Service Absence Rate<br>- by Care Group: Sep 2024 | Certified<br>absence | Self- certified<br>absence | Non Covid-19<br>absence | Covid-19<br>absence | Total absence<br>rate | % Non<br>Covid-19<br>absence | % Covid-19<br>absence |
|----------------------------------------------------------|----------------------|----------------------------|-------------------------|---------------------|-----------------------|------------------------------|-----------------------|
| CHO 5                                                    | 6.71%                | 0.57%                      | 7.28%                   | 0.78%               | 8.05%                 | 90.38%                       | 9.62%                 |
| Community Health & Wellbeing                             | 5.82%                | 0.11%                      | 5.93%                   | 1.42%               | 7.35%                 | 80.63%                       | 19.37%                |
| Primary Care                                             | 6.16%                | 0.42%                      | 6.58%                   | 0.63%               | 7.21%                 | 91.24%                       | 8.76%                 |
| Disabilities                                             | 6.91%                | 0.54%                      | 7.44%                   | 0.67%               | 8.12%                 | 91.69%                       | 8.31%                 |
| Mental Health                                            | 6.01%                | 0.59%                      | 6.60%                   | 0.73%               | 7.32%                 | 90.10%                       | 9.90%                 |
| Older People                                             | 7.95%                | 0.78%                      | 8.74%                   | 1.17%               | 9.91%                 | 88.21%                       | 11.79%                |
| CHO Operations                                           | 5.53%                | 0.24%                      | 5.77%                   | 0.21%               | 5.98%                 | 96.41%                       | 3.59%                 |
| Community Services                                       | 6.71%                | 0.57%                      | 7.28%                   | 0.78%               | 8.05%                 | 90.38%                       | 9.62%                 |

# Total Absence Rate