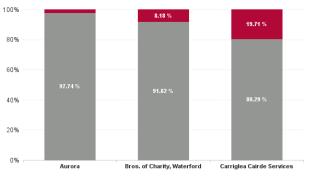

Total Absence Rate

Non Covid-19 & Covid-19 Absence

| Health Service Absence Rate -<br>by Care Group : Sep 2024 | Certified<br>absence | Self-<br>certified<br>absence | Non<br>Covid-19<br>absence | Covid-19<br>absence | Total<br>absence<br>rate | Medical &<br>Dental | Nursing &<br>Midwifery | Health &<br>Social Care<br>Professionals | Management &<br>Administrative | General<br>Support | Patient &<br>Client Care |
|-----------------------------------------------------------|----------------------|-------------------------------|----------------------------|---------------------|--------------------------|---------------------|------------------------|------------------------------------------|--------------------------------|--------------------|--------------------------|
| Total                                                     | 7.09%                | 0.52%                         | 7.61%                      | 0.67%               | 8.28%                    | 84.09%              | 10.90%                 | 11.74%                                   | 5.60%                          | 5.87%              | 7.43%                    |
| Aurora                                                    | 5.83%                | 0.60%                         | 6.43%                      | 0.15%               | 6.58%                    |                     | 7.33%                  | 6.54%                                    | 3.87%                          | 0.00%              | 6.98%                    |
| Bros. of Charity, Waterford                               | 8.19%                | 0.53%                         | 8.72%                      | 0.78%               | 9.49%                    | 84.09%              | 11.16%                 | 13.96%                                   | 7.58%                          | 7.57%              | 8.52%                    |
| Carriglea Cairde Services                                 | 3.94%                | 0.36%                         | 4.31%                      | 1.06%               | 5.36%                    |                     | 13.85%                 | 9.23%                                    | 0.00%                          | 9.56%              | 2.00%                    |
| Section 38 Voluntary Agencies                             | 7.09%                | 0.52%                         | 7.61%                      | 0.67%               | 8.28%                    | 84.09%              | 10.90%                 | 11.74%                                   | 5.60%                          | 5.87%              | 7.43%                    |