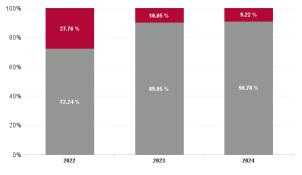

# % of Absence Non Covid-19 / Covid-19

| Health Service Absence Rate<br>- by Care Group : Sep 2024 | Certified<br>absence | Self-<br>certified<br>absence | Non<br>Covid-19<br>absence | Covid-19<br>absence | Total<br>absence<br>rate | Medical &<br>Dental | Nursing &<br>Midwifery | Health &<br>Social Care<br>Professionals | Management &<br>Administrative | General<br>Support | Patient &<br>Client Care |
|-----------------------------------------------------------|----------------------|-------------------------------|----------------------------|---------------------|--------------------------|---------------------|------------------------|------------------------------------------|--------------------------------|--------------------|--------------------------|
| CHO 5                                                     | 6.71%                | 0.57%                         | 7.28%                      | 0.78%               | 8.05%                    | 5.08%               | 8.64%                  | 8.21%                                    | 7.54%                          | 8.29%              | 7.92%                    |
| Community Health & Wellbeing                              | 5.82%                | 0.11%                         | 5.93%                      | 1.42%               | 7.35%                    |                     | 2.69%                  | 0.00%                                    | 3.31%                          |                    | 12.50%                   |
| Primary Care                                              | 6.16%                | 0.42%                         | 6.58%                      | 0.63%               | 7.21%                    | 4.16%               | 6.64%                  | 8.39%                                    | 8.35%                          | 4.37%              | 6.82%                    |
| Disabilities                                              | 6.91%                | 0.54%                         | 7.44%                      | 0.67%               | 8.12%                    | 30.33%              | 10.84%                 | 9.55%                                    | 4.96%                          | 5.87%              | 7.50%                    |
| Mental Health                                             | 6.01%                | 0.59%                         | 6.60%                      | 0.73%               | 7.32%                    | 4.94%               | 7.28%                  | 6.16%                                    | 11.10%                         | 7.92%              | 5.62%                    |
| Older People                                              | 7.95%                | 0.78%                         | 8.74%                      | 1.17%               | 9.91%                    | 8.08%               | 11.28%                 | 5.44%                                    | 6.62%                          | 11.81%             | 9.45%                    |
| CHO Operations                                            | 5.53%                | 0.24%                         | 5.77%                      | 0.21%               | 5.98%                    |                     | 0.00%                  | 3.83%                                    | 6.49%                          | 0.00%              |                          |
| Community Services                                        | 6.71%                | 0.57%                         | 7.28%                      | 0.78%               | 8.05%                    | 5.08%               | 8.64%                  | 8.21%                                    | 7.54%                          | 8.29%              | 7.92%                    |