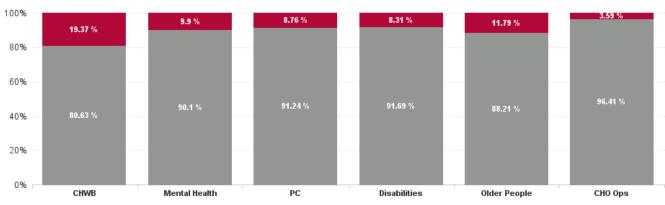

# % of Absence Non Covid-19 / Covid-19

| Health Service Absence Rate<br>- by Care Group : Sep 2024 | Certified<br>absence | Self-<br>certified<br>absence | Non<br>Covid-19<br>absence | Covid-19<br>absence | Total<br>absence<br>rate | Medical &<br>Dental | Nursing &<br>Midwifery | Health &<br>Social Care<br>Professionals | Management &<br>Administrative | General<br>Support | Patient &<br>Client Care |
|-----------------------------------------------------------|----------------------|-------------------------------|----------------------------|---------------------|--------------------------|---------------------|------------------------|------------------------------------------|--------------------------------|--------------------|--------------------------|
| CHO 5                                                     | 6.71%                | 0.57%                         | 7.28%                      | 0.78%               | 8.05%                    | 5.08%               | 8.64%                  | 8.21%                                    | 7.54%                          | 8.29%              | 7.92%                    |
| Community Health & Wellbeing                              | 5.82%                | 0.11%                         | 5.93%                      | 1.42%               | 7.35%                    |                     | 2.69%                  | 0.00%                                    | 3.31%                          |                    | 12.50%                   |
| Primary Care                                              | 6.16%                | 0.42%                         | 6.58%                      | 0.63%               | 7.21%                    | 4.16%               | 6.64%                  | 8.39%                                    | 8.35%                          | 4.37%              | 6.82%                    |
| Disabilities                                              | 6.91%                | 0.54%                         | 7.44%                      | 0.67%               | 8.12%                    | 30.33%              | 10.84%                 | 9.55%                                    | 4.96%                          | 5.87%              | 7.50%                    |
| Mental Health                                             | 6.01%                | 0.59%                         | 6.60%                      | 0.73%               | 7.32%                    | 4.94%               | 7.28%                  | 6.16%                                    | 11.10%                         | 7.92%              | 5.62%                    |
| Older People                                              | 7.95%                | 0.78%                         | 8.74%                      | 1.17%               | 9.91%                    | 8.08%               | 11.28%                 | 5.44%                                    | 6.62%                          | 11.81%             | 9.45%                    |
| CHO Operations                                            | 5.53%                | 0.24%                         | 5.77%                      | 0.21%               | 5.98%                    |                     | 0.00%                  | 3.83%                                    | 6.49%                          | 0.00%              |                          |
| Community Services                                        | 6.71%                | 0.57%                         | 7.28%                      | 0.78%               | 8.05%                    | 5.08%               | 8.64%                  | 8.21%                                    | 7.54%                          | 8.29%              | 7.92%                    |

| Health Service Absence Rate<br>- by Care Group: Sep 2024 | Certified<br>absence | Self- certified<br>absence | Non Covid-19<br>absence | Covid-19<br>absence | Total absence<br>rate | % Non<br>Covid-19<br>absence | % Covid-19<br>absence |
|----------------------------------------------------------|----------------------|----------------------------|-------------------------|---------------------|-----------------------|------------------------------|-----------------------|
| CHO 5                                                    | 6.71%                | 0.57%                      | 7.28%                   | 0.78%               | 8.05%                 | 90.38%                       | 9.62%                 |
| Community Health & Wellbeing                             | 5.82%                | 0.11%                      | 5.93%                   | 1.42%               | 7.35%                 | 80.63%                       | 19.37%                |
| Primary Care                                             | 6.16%                | 0.42%                      | 6.58%                   | 0.63%               | 7.21%                 | 91.24%                       | 8.76%                 |
| Disabilities                                             | 6.91%                | 0.54%                      | 7.44%                   | 0.67%               | 8.12%                 | 91.69%                       | 8.31%                 |
| Mental Health                                            | 6.01%                | 0.59%                      | 6.60%                   | 0.73%               | 7.32%                 | 90.10%                       | 9.90%                 |
| Older People                                             | 7.95%                | 0.78%                      | 8.74%                   | 1.17%               | 9.91%                 | 88.21%                       | 11.79%                |
| CHO Operations                                           | 5.53%                | 0.24%                      | 5.77%                   | 0.21%               | 5.98%                 | 96.41%                       | 3.59%                 |
| Community Services                                       | 6.71%                | 0.57%                      | 7.28%                   | 0.78%               | 8.05%                 | 90.38%                       | 9.62%                 |