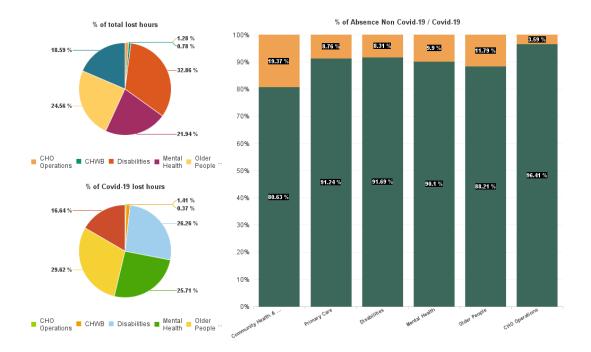

# % of Absence Non Covid-19 / Covid-19

| Health Service Absence Rate<br>- by Care Group : Sep 2024 | Certified<br>absence | Self-<br>certified<br>absence | Non<br>Covid-19<br>absence | Covid-19<br>absence | Total<br>absence<br>rate | Medical &<br>Dental | Nursing &<br>Midwifery | Health &<br>Social Care<br>Professionals | Management &<br>Administrative | General<br>Support | Patient &<br>Client Care |
|-----------------------------------------------------------|----------------------|-------------------------------|----------------------------|---------------------|--------------------------|---------------------|------------------------|------------------------------------------|--------------------------------|--------------------|--------------------------|
| CHO 5                                                     | 6.71%                | 0.57%                         | 7.28%                      | 0.78%               | 8.05%                    | 5.08%               | 8.64%                  | 8.21%                                    | 7.54%                          | 8.29%              | 7.92%                    |
| Community Health & Wellbeing                              | 5.82%                | 0.11%                         | 5.93%                      | 1.42%               | 7.35%                    |                     | 2.69%                  | 0.00%                                    | 3.31%                          |                    | 12.50%                   |
| Primary Care                                              | 6.16%                | 0.42%                         | 6.58%                      | 0.63%               | 7.21%                    | 4.16%               | 6.64%                  | 8.39%                                    | 8.35%                          | 4.37%              | 6.82%                    |
| Disabilities                                              | 6.91%                | 0.54%                         | 7.44%                      | 0.67%               | 8.12%                    | 30.33%              | 10.84%                 | 9.55%                                    | 4.96%                          | 5.87%              | 7.50%                    |
| Mental Health                                             | 6.01%                | 0.59%                         | 6.60%                      | 0.73%               | 7.32%                    | 4.94%               | 7.28%                  | 6.16%                                    | 11.10%                         | 7.92%              | 5.62%                    |
| Older People                                              | 7.95%                | 0.78%                         | 8.74%                      | 1.17%               | 9.91%                    | 8.08%               | 11.28%                 | 5.44%                                    | 6.62%                          | 11.81%             | 9.45%                    |
| CHO Operations                                            | 5.53%                | 0.24%                         | 5.77%                      | 0.21%               | 5.98%                    |                     | 0.00%                  | 3.83%                                    | 6.49%                          | 0.00%              |                          |
| Community Services                                        | 6.71%                | 0.57%                         | 7.28%                      | 0.78%               | 8.05%                    | 5.08%               | 8.64%                  | 8.21%                                    | 7.54%                          | 8.29%              | 7.92%                    |

| Health Service Absence Rate<br>- by Care Group: Sep 2024 | Certified<br>absence | Self- certified<br>absence | Non Covid-19<br>absence | Covid-19<br>absence | Total absence<br>rate | % Non<br>Covid-19<br>absence | % Covid-19<br>absence |
|----------------------------------------------------------|----------------------|----------------------------|-------------------------|---------------------|-----------------------|------------------------------|-----------------------|
| CHO 5                                                    | 6.71%                | 0.57%                      | 7.28%                   | 0.78%               | 8.05%                 | 90.38%                       | 9.62%                 |
| Community Health & Wellbeing                             | 5.82%                | 0.11%                      | 5.93%                   | 1.42%               | 7.35%                 | 80.63%                       | 19.37%                |
| Primary Care                                             | 6.16%                | 0.42%                      | 6.58%                   | 0.63%               | 7.21%                 | 91.24%                       | 8.76%                 |
| Disabilities                                             | 6.91%                | 0.54%                      | 7.44%                   | 0.67%               | 8.12%                 | 91.69%                       | 8.31%                 |
| Mental Health                                            | 6.01%                | 0.59%                      | 6.60%                   | 0.73%               | 7.32%                 | 90.10%                       | 9.90%                 |
| Older People                                             | 7.95%                | 0.78%                      | 8.74%                   | 1.17%               | 9.91%                 | 88.21%                       | 11.79%                |
| CHO Operations                                           | 5.53%                | 0.24%                      | 5.77%                   | 0.21%               | 5.98%                 | 96.41%                       | 3.59%                 |
| Community Services                                       | 6.71%                | 0.57%                      | 7.28%                   | 0.78%               | 8.05%                 | 90.38%                       | 9.62%                 |