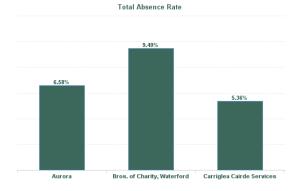

Total Absence Rate

Non Covid-19 & Covid-19 Absence

| Health Service Absence Rate -<br>by Care Group : Sep 2024 | Certified<br>absence | Self-<br>certified<br>absence | Non<br>Covid-19<br>absence | Covid-19<br>absence | Total<br>absence<br>rate | Medical &<br>Dental | Nursing &<br>Midwifery | Health &<br>Social Care<br>Professionals | Management &<br>Administrative | General<br>Support | Patient &<br>Client Care |
|-----------------------------------------------------------|----------------------|-------------------------------|----------------------------|---------------------|--------------------------|---------------------|------------------------|------------------------------------------|--------------------------------|--------------------|--------------------------|
| Total                                                     | 7.09%                | 0.52%                         | 7.61%                      | 0.67%               | 8.28%                    | 84.09%              | 10.90%                 | 11.74%                                   | 5.60%                          | 5.87%              | 7.43%                    |
| Aurora                                                    | 5.83%                | 0.60%                         | 6.43%                      | 0.15%               | 6.58%                    |                     | 7.33%                  | 6.54%                                    | 3.87%                          | 0.00%              | 6.98%                    |
| Bros. of Charity, Waterford                               | 8.19%                | 0.53%                         | 8.72%                      | 0.78%               | 9.49%                    | 84.09%              | 11.16%                 | 13.96%                                   | 7.58%                          | 7.57%              | 8.52%                    |
| Carriglea Cairde Services                                 | 3.94%                | 0.36%                         | 4.31%                      | 1.06%               | 5.36%                    |                     | 13.85%                 | 9.23%                                    | 0.00%                          | 9.56%              | 2.00%                    |
| Section 38 Voluntary Agencies                             | 7.09%                | 0.52%                         | 7.61%                      | 0.67%               | 8.28%                    | 84.09%              | 10.90%                 | 11.74%                                   | 5.60%                          | 5.87%              | 7.43%                    |