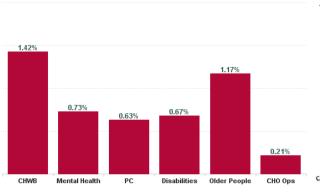

Total COVID Absence Rate

| Health Service Absence Rate -<br>by Admin : Sep 2024 | Certified<br>absence | Self-<br>certified<br>absence | Non<br>Covid-19<br>absence | Covid-19<br>absence | Total<br>absence<br>rate | Medical &<br>Dental | Nursing &<br>Midwifery | Health &<br>Social Care<br>Professionals | Management &<br>Administrative | General<br>Support | Patient &<br>Client Care |
|------------------------------------------------------|----------------------|-------------------------------|----------------------------|---------------------|--------------------------|---------------------|------------------------|------------------------------------------|--------------------------------|--------------------|--------------------------|
| Total                                                | 6.71%                | 0.57%                         | 7.28%                      | 0.78%               | 8.05%                    | 5.08%               | 8.64%                  | 8.21%                                    | 7.54%                          | 8.29%              | 7.92%                    |
| Community Health & Wellbeing                         | 5.82%                | 0.11%                         | 5.93%                      | 1.42%               | 7.35%                    |                     | 2.69%                  | 0.00%                                    | 3.31%                          |                    | 12.50%                   |
| Primary Care                                         | 6.16%                | 0.42%                         | 6.58%                      | 0.63%               | 7.21%                    | 4.16%               | 6.64%                  | 8.39%                                    | 8.35%                          | 4.37%              | 6.82%                    |
| Disabilities                                         | 6.32%                | 0.58%                         | 6.90%                      | 0.69%               | 7.59%                    | 0.00%               | 10.75%                 | 6.24%                                    | 4.14%                          |                    | 7.95%                    |
| Mental Health                                        | 6.01%                | 0.59%                         | 6.60%                      | 0.73%               | 7.32%                    | 4.94%               | 7.28%                  | 6.16%                                    | 11.10%                         | 7.92%              | 5.62%                    |
| Older People                                         | 7.95%                | 0.78%                         | 8.74%                      | 1.17%               | 9.91%                    | 8.08%               | 11.28%                 | 5.44%                                    | 6.62%                          | 11.81%             | 9.45%                    |
| CHO Operations                                       | 5.53%                | 0.24%                         | 5.77%                      | 0.21%               | 5.98%                    |                     | 0.00%                  | 3.83%                                    | 6.49%                          | 0.00%              |                          |
| Health Service Executive                             | 6.59%                | 0.58%                         | 7.17%                      | 0.81%               | 7.98%                    | 4.74%               | 8.42%                  | 7.23%                                    | 7.82%                          | 8.44%              | 8.48%                    |
| Section 38 Voluntary Agencies                        | 7.09%                | 0.52%                         | 7.61%                      | 0.67%               | 8.28%                    | 84.09%              | 10.90%                 | 11.74%                                   | 5.60%                          | 5.87%              | 7.43%                    |

| Health Service Absence Rate<br>- by Care Group: Sep 2024 | Certified<br>absence | Self- certified<br>absence | Non Covid-19<br>absence | Covid-19<br>absence | Total absence<br>rate | % Non<br>Covid-19<br>absence | % Covid-19<br>absence |
|----------------------------------------------------------|----------------------|----------------------------|-------------------------|---------------------|-----------------------|------------------------------|-----------------------|
| CHO 5                                                    | 6.71%                | 0.57%                      | 7.28%                   | 0.78%               | 8.05%                 | 90.38%                       | 9.62%                 |
| Community Health & Wellbeing                             | 5.82%                | 0.11%                      | 5.93%                   | 1.42%               | 7.35%                 | 80.63%                       | 19.37%                |
| Primary Care                                             | 6.16%                | 0.42%                      | 6.58%                   | 0.63%               | 7.21%                 | 91.24%                       | 8.76%                 |
| Disabilities                                             | 6.91%                | 0.54%                      | 7.44%                   | 0.67%               | 8.12%                 | 91.69%                       | 8.31%                 |
| Mental Health                                            | 6.01%                | 0.59%                      | 6.60%                   | 0.73%               | 7.32%                 | 90.10%                       | 9.90%                 |
| Older People                                             | 7.95%                | 0.78%                      | 8.74%                   | 1.17%               | 9.91%                 | 88.21%                       | 11.79%                |
| CHO Operations                                           | 5.53%                | 0.24%                      | 5.77%                   | 0.21%               | 5.98%                 | 96.41%                       | 3.59%                 |
| Community Services                                       | 6.71%                | 0.57%                      | 7.28%                   | 0.78%               | 8.05%                 | 90.38%                       | 9.62%                 |