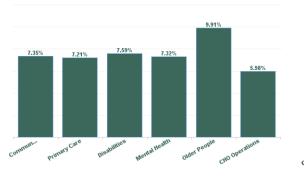

| Health Service Absence Rate<br>- by Care Group: Sep 2024 | Certified<br>absence | Self- certified<br>absence | Non Covid-19<br>absence | Covid-19<br>absence | Total absence<br>rate | % Non<br>Covid-19<br>absence | % Covid-19<br>absence |
|----------------------------------------------------------|----------------------|----------------------------|-------------------------|---------------------|-----------------------|------------------------------|-----------------------|
| CHO 5                                                    | 6.71%                | 0.57%                      | 7.28%                   | 0.78%               | 8.05%                 | 90.38%                       | 9.62%                 |
| Community Health & Wellbeing                             | 5.82%                | 0.11%                      | 5.93%                   | 1.42%               | 7.35%                 | 80.63%                       | 19.37%                |
| Primary Care                                             | 6.16%                | 0.42%                      | 6.58%                   | 0.63%               | 7.21%                 | 91.24%                       | 8.76%                 |
| Disabilities                                             | 6.91%                | 0.54%                      | 7.44%                   | 0.67%               | 8.12%                 | 91.69%                       | 8.31%                 |
| Mental Health                                            | 6.01%                | 0.59%                      | 6.60%                   | 0.73%               | 7.32%                 | 90.10%                       | 9.90%                 |
| Older People                                             | 7.95%                | 0.78%                      | 8.74%                   | 1.17%               | 9.91%                 | 88.21%                       | 11.79%                |
| CHO Operations                                           | 5.53%                | 0.24%                      | 5.77%                   | 0.21%               | 5.98%                 | 96.41%                       | 3.59%                 |
| Community Services                                       | 6.71%                | 0.57%                      | 7.28%                   | 0.78%               | 8.05%                 | 90.38%                       | 9.62%                 |

# % of Absence Non Covid-19 / Covid-19

| Health Service Absence Rate<br>- by Care Group : Sep 2024 | Certified<br>absence | Self-<br>certified<br>absence | Non<br>Covid-19<br>absence | Covid-19<br>absence | Total<br>absence<br>rate | Medical &<br>Dental | Nursing &<br>Midwifery | Health &<br>Social Care<br>Professionals | Management &<br>Administrative | General<br>Support | Patient &<br>Client Care |
|-----------------------------------------------------------|----------------------|-------------------------------|----------------------------|---------------------|--------------------------|---------------------|------------------------|------------------------------------------|--------------------------------|--------------------|--------------------------|
| CHO 5                                                     | 6.71%                | 0.57%                         | 7.28%                      | 0.78%               | 8.05%                    | 5.08%               | 8.64%                  | 8.21%                                    | 7.54%                          | 8.29%              | 7.92%                    |
| Community Health & Wellbeing                              | 5.82%                | 0.11%                         | 5.93%                      | 1.42%               | 7.35%                    |                     | 2.69%                  | 0.00%                                    | 3.31%                          |                    | 12.50%                   |
| Primary Care                                              | 6.16%                | 0.42%                         | 6.58%                      | 0.63%               | 7.21%                    | 4.16%               | 6.64%                  | 8.39%                                    | 8.35%                          | 4.37%              | 6.82%                    |
| Disabilities                                              | 6.91%                | 0.54%                         | 7.44%                      | 0.67%               | 8.12%                    | 30.33%              | 10.84%                 | 9.55%                                    | 4.96%                          | 5.87%              | 7.50%                    |
| Mental Health                                             | 6.01%                | 0.59%                         | 6.60%                      | 0.73%               | 7.32%                    | 4.94%               | 7.28%                  | 6.16%                                    | 11.10%                         | 7.92%              | 5.62%                    |
| Older People                                              | 7.95%                | 0.78%                         | 8.74%                      | 1.17%               | 9.91%                    | 8.08%               | 11.28%                 | 5.44%                                    | 6.62%                          | 11.81%             | 9.45%                    |
| CHO Operations                                            | 5.53%                | 0.24%                         | 5.77%                      | 0.21%               | 5.98%                    |                     | 0.00%                  | 3.83%                                    | 6.49%                          | 0.00%              |                          |
| Community Services                                        | 6.71%                | 0.57%                         | 7.28%                      | 0.78%               | 8.05%                    | 5.08%               | 8.64%                  | 8.21%                                    | 7.54%                          | 8.29%              | 7.92%                    |