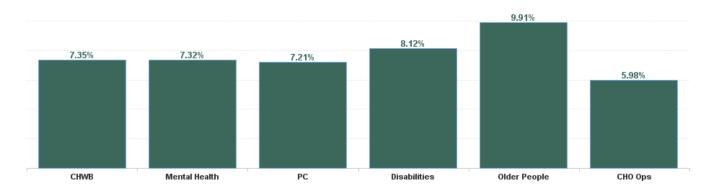

# Total Absence Rate

| Health Service Absence Rate<br>- by Care Group: Sep 2024 | Certified<br>absence | Self- certified<br>absence | Non Covid-19<br>absence | Covid-19<br>absence | Total absence<br>rate | % Non<br>Covid-19<br>absence | % Covid-19<br>absence |
|----------------------------------------------------------|----------------------|----------------------------|-------------------------|---------------------|-----------------------|------------------------------|-----------------------|
| CHO 5                                                    | 6.71%                | 0.57%                      | 7.28%                   | 0.78%               | 8.05%                 | 90.38%                       | 9.62%                 |
| Community Health & Wellbeing                             | 5.82%                | 0.11%                      | 5.93%                   | 1.42%               | 7.35%                 | 80.63%                       | 19.37%                |
| Primary Care                                             | 6.16%                | 0.42%                      | 6.58%                   | 0.63%               | 7.21%                 | 91.24%                       | 8.76%                 |
| Disabilities                                             | 6.91%                | 0.54%                      | 7.44%                   | 0.67%               | 8.12%                 | 91.69%                       | 8.31%                 |
| Mental Health                                            | 6.01%                | 0.59%                      | 6.60%                   | 0.73%               | 7.32%                 | 90.10%                       | 9.90%                 |
| Older People                                             | 7.95%                | 0.78%                      | 8.74%                   | 1.17%               | 9.91%                 | 88.21%                       | 11.79%                |
| CHO Operations                                           | 5.53%                | 0.24%                      | 5.77%                   | 0.21%               | 5.98%                 | 96.41%                       | 3.59%                 |
| Community Services                                       | 6.71%                | 0.57%                      | 7.28%                   | 0.78%               | 8.05%                 | 90.38%                       | 9.62%                 |