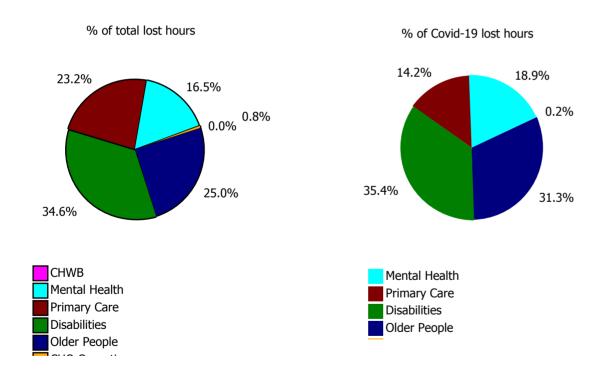

| 2.4%                | 6.6%                     |
| Older People                                             | 0.0%                | 8.4%                   | 3.3%                                     | 6.2%                           | 8.3%               | 7.0%                     | 3.4%                 | 0.6%                          | 4.0%                       | 3.3%                | 7.3%                     |
| CHO Operations                                           |                     | 0.0%                   | 3.4%                                     | 3.7%                           |                    |                          | 2.5%                 | 0.7%                          | 3.2%                       | 0.4%                | 3.6%                     |





| Health Service Covid-19 Absence Rate - by<br>Staff Category & Care Group: Apr 2022 | Medical &<br>Dental | Nursing &<br>Midwifery | Health & Social<br>Care<br>Professionals | Management &<br>Administrative | General<br>Support | Patient & Client<br>Care | Covid-19<br>absence | Non Covid-19<br>absence | Total<br>absence rate |
|------------------------------------------------------------------------------------|---------------------|------------------------|------------------------------------------|--------------------------------|--------------------|--------------------------|---------------------|-------------------------|-----------------------|
| CHO 6                                                                              | 0.4%                | 3.6%                   | 2.