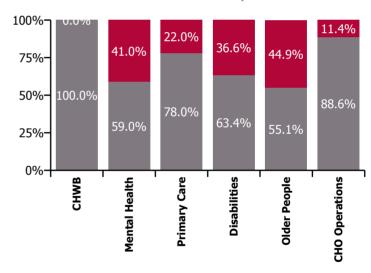

| Health Service Absence Rate - by<br>Care Group: Apr 2022 | Medical &<br>Dental | Nursing &<br>Midwifery | Health & Social<br>Care<br>Professionals | Management &<br>Administrative | General<br>Support | Patient & Client<br>Care | Certified<br>absence | Self-<br>certified<br>absence | Non<br>Covid-19<br>absence | Covid-19<br>absence | Total<br>absence<br>rate |
|----------------------------------------------------------|---------------------|------------------------|------------------------------------------|--------------------------------|--------------------|--------------------------|----------------------|-------------------------------|----------------------------|---------------------|--------------------------|
| CHO 6                                                    | 2.9%                | 8.2%                   | 5.6%                                     | 4.8%                           | 6.9%               | 7.7%                     | 3.8%                 | 0.5%                          | 4.2%                       | 2.4%                | 6.6%                     |
| Health Service Executive                                 | 4.4%                | 8.8%                   | 5.8%                                     | 5.7%                           | 7.9%               | 8.5%                     | 4.7%                 | 0.5%                          | 5.2%                       | 2.2%                | 7.4%                     |
| Community Health & Wellbeing                             |                     |                        |                                          | 1.0%                           |                    | 0.0%                     | 0.0%                 | 0.8%                          | 0.8%                       | 0.0%                | 0.8%                     |
| Mental Health                                            | 1.9%                | 6.4%                   | 3.9%                                     | 2.8%                           | 4.5%               | 7.8%                     | 3.2%                 | 0.5%                          | 3.8%                       | 1.8%                | 5.6%                     |
| Primary Care                                             | 6.0%                | 10.4%                  | 6.4%                                     | 6.7%                           | 1.9%               | 6.0%                     | 5.5%                 | 0.2%                          | 5.7%                       | 1.7%                | 7.4%                     |
| Disabilities                                             | 0.0%                | 7.9%                   | 7.4%                                     | 4.8%                           | 0.0%               | 14.0%                    | 5.6%                 | 0.9%                          | 6.5%                       | 3.4%                | 10.0%                    |
| Older People                                             | 0.0%                | 10.6%                  | 0.8%                                     | 5.9%                           | 12.1%              | 6.9%                     | 4.4%                 | 0.7%                          | 5.1%                       | 3.6%                | 8.6%                     |
| CHO Operations                                           |                     | 0.0%                   | 3.4%                                     | 3.7%                           |                    |                          | 2.5%                 | 0.7%                          | 3.2%                       | 0.4%                | 3.6%                     |
| Section 38 Voluntary Agencies                            | 0.8%                | 7.2%                   | 5.5%                                     | 3.6%                           | 6.3%               | 7.0%                     | 2.9%                 | 0.5%                          | 3.4%                       | 2.5%                | 5.9%                     |