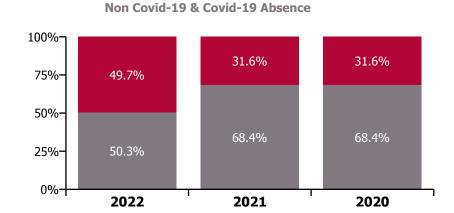

#### Non Covid-19 & Covid-19 Absence

| Health Service Absence Rate - by<br>Care Group: Apr 2022 | Medical &<br>Dental | Nursing &<br>Midwifery | Health & Social<br>Care<br>Professionals | Management &<br>Administrative | General<br>Support | Patient & Client<br>Care | Certified<br>absence | Self-<br>certified<br>absence | Non<br>Covid-19<br>absence | Covid-19<br>absence | Total<br>absence<br>rate |
|----------------------------------------------------------|---------------------|------------------------|------------------------------------------|--------------------------------|--------------------|--------------------------|----------------------|-------------------------------|----------------------------|---------------------|--------------------------|
| CHO 6                                                    | 0.8%                | 7.2%                   | 5.5%                                     | 3.6%                           | 6.3%               | 7.0%                     | 2.9%                 | 0.5%                          | 3.4%                       | 2.5%                | 5.9%                     |
| Section 38 Voluntary Agencies                            | 0.8%                | 7.2%                   | 5.5%                                     | 3.6%                           | 6.3%               | 7.0%                     | 2.9%                 | 0.5%                          | 3.4%                       | 2.5%                | 5.9%                     |
| Children's Sunshine Home                                 |                     | 13.4%                  | 0.0%                                     | 0.0%                           | 38.9%              | 10.2%                    | 8.8%                 | 0.7%                          | 9.5%                       | 2.4%                | 11.9%                    |
| Dublin Dental Hospital                                   | 2.3%                | 5.9%                   | 0.0%                                     | 1.1%                           | 0.0%               | 1.1%                     | 1.4%                 | 0.0%                          | 1.4%                       | 0.0%                | 1.4%                     |
| Leopardstown Park Hospital                               |                     | 3.2%                   | 4.3%                                     | 11.0%                          | 9.4%               | 6.4%                     | 2.8%                 | 0.4%                          | 3.1%                       | 3.4%                | 6.5%                     |
| Royal Hospital, Donnybrook, Dublin                       | 0.0%                | 8.3%                   | 3.5%                                     | 0.5%                           | 3.3%               | 7.9%                     | 2.7%                 | 0.7%                          | 3.4%                       | 2.8%                | 6.3%                     |
| St. John of God (IDS)                                    | 0.0%                | 3.1%                   | 5.2%                                     | 2.7%                           | 6.0%               | 9.0%                     | 2.8%                 | 0.5%                          | 3.3%                       | 2.5%                | 5.8%                     |
| St. John of God (MHS)                                    | 0.4%                | 8.5%                   | 7.6%                                     | 9.0%                           | 4.8%               | 5.4%                     | 2.6%                 | 0.5%                          | 3.0%                       | 3.4%                | 6.4%                     |
| Sunbeam House Services                                   |                     | 8.4%                   | 5.4%                                     | 0.2%                           | 5.9%               | 6.2%                     | 2.9%                 | 0.5%                          | 3.4%                       | 2.0%                | 5.4%                     |