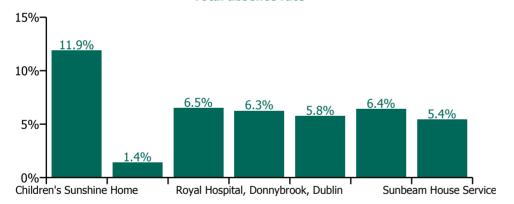

#### Non Covid-19 & Covid-19 Absence

| Health Service Absence Rate - by<br>Care Group: Apr 2022 | Medical &<br>Dental | Nursing &<br>Midwifery | Health & Social<br>Care<br>Professionals | Management &<br>Administrative | General<br>Support | Patient & Client<br>Care | Certified<br>absence | Self-<br>certified<br>absence | Non<br>Covid-19<br>absence | Covid-19<br>absence | Total<br>absence<br>rate |
|----------------------------------------------------------|---------------------|------------------------|------------------------------------------|--------------------------------|--------------------|--------------------------|----------------------|-------------------------------|----------------------------|---------------------|--------------------------|
| CHO 6                                                    | 0.8%                | 7.2%                   | 5.5%                                     | 3.6%                           | 6.3%               | 7.0%                     | 2.9%                 | 0.5%                          | 3.4%                       | 2.5%                | 5.9%                     |
| Section 38 Voluntary Agencies                            | 0.8%                | 7.2%                   | 5.5%                                     | 3.6%                           | 6.3%               | 7.0%                     | 2.9%                 | 0.5%                          | 3.4%                       | 2.5%                | 5.9%                     |
| Children's Sunshine Home                                 |                     | 13.4%                  | 0.0%                                     | 0.0%                           | 38.9%              | 10.2%                    | 8.8%                 | 0.7%                          | 9.5%                       | 2.4%                | 11.9%                    |
| Dublin Dental Hospital                                   | 2.3%                | 5.9%                   | 0.0%                                     | 1.1%                           | 0.0%               | 1.1%                     | 1.4%                 | 0.0%                          | 1.4%                       | 0.0%                | 1.4%                     |
| Leopardstown Park Hospital                               |                     | 3.2%                   | 4.3%                                     | 11.0%                          | 9.4%               | 6.4%                     | 2.8%                 | 0.4%                          | 3.1%                       | 3.4%                | 6.5%                     |
| Royal Hospital, Donnybrook, Dublin                       | 0.0%                | 8.3%                   | 3.5%                                     | 0.5%                           | 3.3%               | 7.9%                     | 2.7%                 | 0.7%                          | 3.4%                       | 2.8%                | 6.3%                     |
| St. John of God (IDS)                                    | 0.0%                | 3.1%                   | 5.2%                                     | 2.7%                           | 6.0%               | 9.0%                     | 2.8%                 | 0.5%                          | 3.3%                       | 2.5%                | 5.8%                     |
| St. John of God (MHS)                                    | 0.4%                | 8.5%                   | 7.6%                                     | 9.0%                           | 4.8%               | 5.4%                     | 2.6%                 | 0.5%                          | 3.0%                       | 3.4%                | 6.4%                     |
| Sunbeam House Services                                   |                     | 8.4%                   | 5.4%                                     | 0.2%                           | 5.9%               | 6.2%                     | 2.9%                 | 0.5%                          | 3.4%                       | 2.0%                | 5.4%                     |