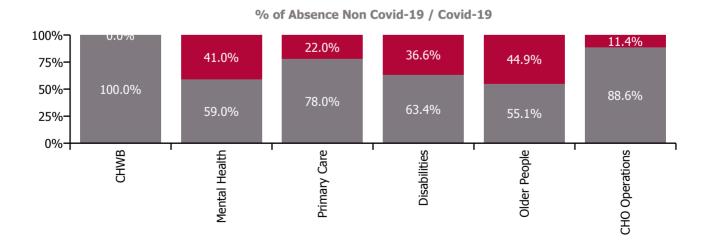

#### **Total absence rate**

| Health Service Absence Rate - by Care<br>Group: Apr 2022 | Certified absence | Self-<br>certified<br>absence | Non<br>Covid-19<br>absence | Covid-19<br>absence | Total<br>absence<br>rate | % Non<br>Covid-19<br>absence | %<br>Covid-19<br>absence |
|----------------------------------------------------------|-------------------|-------------------------------|----------------------------|---------------------|--------------------------|------------------------------|--------------------------|
| CHO 6                                                    | 3.8%              | 0.5%                          | 4.2%                       | 2.4%                | 6.6%                     | 64.2%                        | 35.8%                    |
| Community Health & Wellbeing                             | 0.0%              | 0.8%                          | 0.8%                       | 0.0%                | 0.8%                     | 100.0%                       | 0.0%                     |
| Mental Health                                            | 3.0%              | 0.5%                          | 3.5%                       | 2.4%                | 5.9%                     | 59.0%                        | 41.0%                    |
| Primary Care                                             | 5.1%              | 0.2%                          | 5.3%                       | 1.5%                | 6.8%                     | 78.0%                        | 22.0%                    |
| Disabilities                                             | 3.6%              | 0.6%                          | 4.2%                       | 2.4%                | 6.6%                     | 63.4%                        | 36.6%                    |
| Older People                                             | 3.4%              | 0.6%                          | 4.0%                       | 3.3%                | 7.3%                     | 55.1%                        | 44.9%                    |
| CHO Operations                                           | 2.5%              | 0.7%                          | 3.2%                       | 0.4%                | 3.6%                     | 88.6%                        | 11.4%                    |