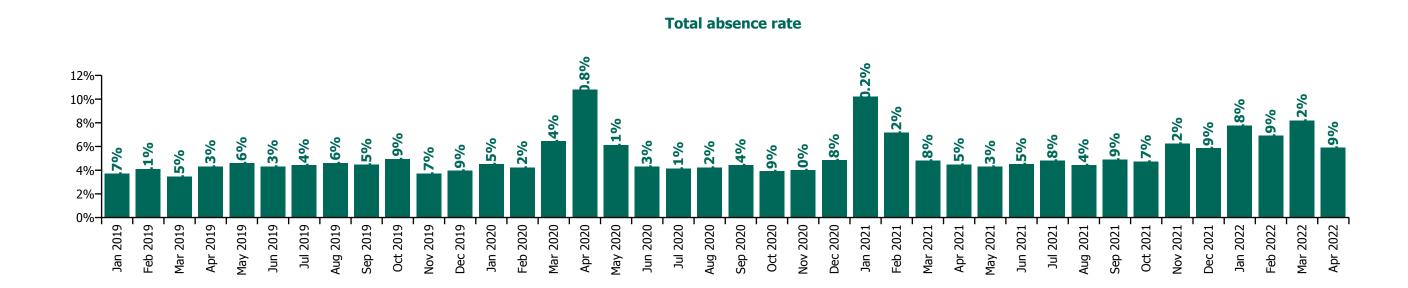

| 27.4%                     | 3.7%                          | 4.0%                                     | 3.5%                     | 5.2%                     | 3.3%                      | 4.1%                                | 3.5%                 | 0.6%                          | 4.1%                       |                     | 4.1%                     |
| Jan 2019    | 5.5%                        | 3.2%                      | 5.1%                          | 3.6%                                     | 3.7%                     | 2.6%                     | 3.6%                      | 3.7%                                | 2.6%                 | 1.1%                          | 3.7%                       |                     | 3.7%                     |

# 7.2% 5.5% 5.1% 4.2%