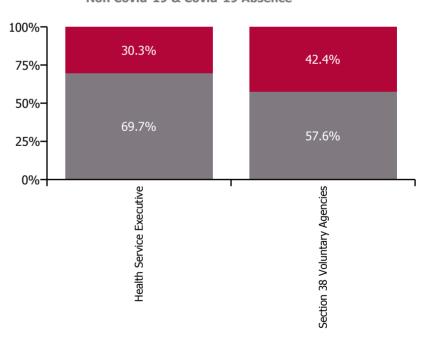

| Health Service Absence Rate - by<br>Care Group: Apr 2022 | Medical &<br>Dental | Nursing &<br>Midwifery | Health & Social<br>Care<br>Professionals | Management &<br>Administrative | General<br>Support | Patient & Client<br>Care | Certified<br>absence | Self-<br>certified<br>absence | Non<br>Covid-19<br>absence | Covid-19<br>absence | Total<br>absence<br>rate |
|----------------------------------------------------------|---------------------|------------------------|------------------------------------------|--------------------------------|--------------------|--------------------------|----------------------|-------------------------------|----------------------------|---------------------|--------------------------|
| CHO 6                                                    | 2.9%                | 8.2%                   | 5.6%                                     | 4.8%                           | 6.9%               | 7.7%                     | 3.8%                 | 0.5%                          | 4.2%                       | 2.4%                | 6.6%                     |
| Health Service Executive                                 | 4.4%                | 8.8%                   | 5.8%                                     | 5.7%                           | 7.9%               | 8.5%                     | 4.7%                 | 0.5%                          | 5.2%                       | 2.2%                | 7.4%                     |
| Community Health & Wellbeing                             |                     |                        |                                          | 1.0%                           |                    | 0.0%                     | 0.0%                 | 0.8%                          | 0.8%                       | 0.0%                | 0.8%                     |
| Mental Health                                            | 1.9%                | 6.4%                   | 3.9%                                     | 2.8%                           | 4.5%               | 7.8%                     | 3.2%                 | 0.5%                          | 3.8%                       | 1.8%                | 5.6%                     |
| Primary Care                                             | 6.0%                | 10.4%                  | 6.4%                                     | 6.7%                           | 1.9%               | 6.0%                     | 5.5%                 | 0.2%                          | 5.7%                       | 1.7%                | 7.4%                     |
| Disabilities                                             | 0.0%                | 7.9%                   | 7.4%                                     | 4.8%                           | 0.0%               | 14.0%                    | 5.6%                 | 0.9%                          | 6.5%                       | 3.4%                | 10.0%                    |
| Older People                                             | 0.0%                | 10.6%                  | 0.8%                                     | 5.9%                           | 12.1%              | 6.9%                     | 4.4%                 | 0.7%                          | 5.1%                       | 3.6%                | 8.6%                     |
| CHO Operations                                           |                     | 0.0%                   | 3.4%                                     | 3.7%                           |                    |                          | 2.5%                 | 0.7%                          | 3.2%                       | 0.4%                | 3.6%                     |
| Section 38 Voluntary Agencies                            | 0.8%                | 7.2%                   | 5.5%                                     | 3.6%                           | 6.3%               | 7.0%                     | 2.9%                 | 0.5%                          | 3.4%                       | 2.5%                | 5.9%                     |

#### Non Covid-19 & Covid-19 Absence

| Health Service Absence Rate - by<br>Care Group: Apr 2022 | Medical &<br>Dental | Nursing &<br>Midwifery | Health & Social<br>Care<br>Professionals | Management &<br>Administrative | General<br>Support | Patient & Client<br>Care | Certified<br>absence | Self-<br>certified<br>absence | Non<br>Covid-19<br>absence | Covid-19<br>absence | Total<br>absence<br>rate |
|----------------------------------------------------------|---------------------|------------------------|------------------------------------------|--------------------------------|--------------------|--------------------------|----------------------|-------------------------------|----------------------------|---------------------|--------------------------|
| CHO 6                                                    | 0.8%                | 7.2%                   | 5.5%                                     | 3.6%                           | 6.3%               | 7.0%                     | 2.9%                 | 0.5%                          | 3.4%                       | 2.5%                | 5.9%                     |
| Section 38 Voluntary Agencies                            | 0.8%                | 7.2%                   | 5.5%                                     | 3.6%                           | 6.3%               | 7.0%                     | 2.9%                 | 0.5%                          | 3.4%                       | 2.5%                | 5.9%                     |
| Children's Sunshine Home                                 |                     | 13.4%                  | 0.0%                                     | 0.0%                           | 38.9%              | 10.2%                    | 8.8%                 | 0.7%                          | 9.5%                       | 2.4%                | 11.9%                    |
| Dublin Dental Hospital                                   | 2.3%                | 5.9%                   | 0.0%                                     | 1.1%                           | 0.0%               | 1.1%                     | 1.4%                 | 0.0%                          | 1.4%                       | 0.0%                | 1.4%                     |
| Leopardstown Park Hospital                               |                     | 3.2%                   | 4.3%                                     | 11.0%                          | 9.4%               | 6.4%                     | 2.8%                 | 0.4%                          | 3.1%                       | 3.4%                | 6.5%                     |
| Royal Hospital, Donnybrook, Dublin                       | 0.0%                | 8.3%                   | 3.5%                                     | 0.5%                           | 3.3%               | 7.9%                     | 2.7%                 | 0.7%                          | 3.4%                       | 2.8%                | 6.3%                     |
| St. John of God (IDS)                                    | 0.0%                | 3.1%                   | 5.2%                                     | 2.7%                           | 6.0%               | 9.0%                     | 2.8%                 | 0.5%                          | 3.3%                       | 2.5%                | 5.8%                     |
| St. John of God (MHS)                                    | 0.4%                | 8.5%                   | 7.6%                                     | 9.0%                           | 4.8%               | 5.4%                     | 2.6%                 | 0.5%                          | 3.0%                       | 3.4%                | 6.4%                     |
| Sunbeam House Services                                   |                     | 8.4%                   | 5.4%                                     | 0.2%                           | 5.9%               | 6.2%                     | 2.9%                 | 0.5%                          | 3.4%                       | 2.0%                | 5.4%                     |