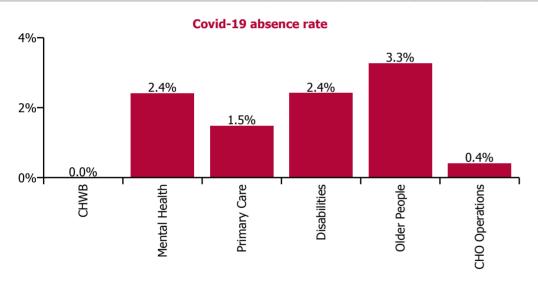

| Health Service Absence Rate - by Care<br>Group: Apr 2022 | Certified absence | Self-<br>certified<br>absence | Non<br>Covid-19<br>absence | Covid-19<br>absence | Total<br>absence<br>rate | % Non<br>Covid-19<br>absence | %<br>Covid-19<br>absence |
|----------------------------------------------------------|-------------------|-------------------------------|----------------------------|---------------------|--------------------------|------------------------------|--------------------------|
| CHO 6                                                    | 3.8%              | 0.5%                          | 4.2%                       | 2.4%                | 6.6%                     | 64.2%                        | 35.8%                    |
| Community Health & Wellbeing                             | 0.0%              | 0.8%                          | 0.8%                       | 0.0%                | 0.8%                     | 100.0%                       | 0.0%                     |
| Mental Health                                            | 3.0%              | 0.5%                          | 3.5%                       | 2.4%                | 5.9%                     | 59.0%                        | 41.0%                    |
| Primary Care                                             | 5.1%              | 0.2%                          | 5.3%                       | 1.5%                | 6.8%                     | 78.0%                        | 22.0%                    |
| Disabilities                                             | 3.6%              | 0.6%                          | 4.2%                       | 2.4%                | 6.6%                     | 63.4%                        | 36.6%                    |
| Older People                                             | 3.4%              | 0.6%                          | 4.0%                       | 3.3%                | 7.3%                     | 55.1%                        | 44.9%                    |
| CHO Operations                                           | 2.5%              | 0.7%                          | 3.2%                       | 0.4%                | 3.6%                     | 88.6%                        | 11.4%                    |