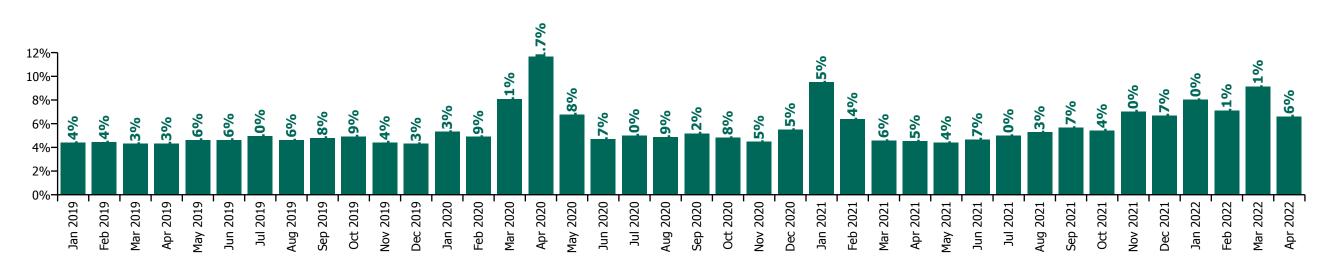

| 5.7%           | 1.4%   | 20.2%           | 3.4%         | 3.9%            | 3.5%                  | 3.8%      | 0.5%                 | 4.3%                |          | 4.3%            |
| Feb 2019    |       | 5.0%             | 4.7%            |              | 5.3%   |            | 5.0%           | 5.2%   | 27.4%           | 3.5%         | 3.9%            | 4.1%                  | 3.9%      | 0.5%                 | 4.4%                |          | 4.4%            |
| Jan 2019    |       | 5.5%             | 5.1%            |              | 6.3%   |            | 5.5%           | 2.6%   | 3.2%            | 3.8%         | 4.2%            | 3.7%                  | 3.4%      | 1.0%                 | 4.4%                |          | 4.4%            |







# **Total absence rate**



# CHO 6 Section 38's

| Year/ month | Children's<br>Sunshine Home | Dublin Dental<br>Hospital | Leopardstown<br>Park Hospital | Royal Hospital,<br>Donnybrook,<br>Dublin | St. John of God<br>(IDS) | St. John of God<br>(MHS) | Sunbeam House<br>Services | Section 38<br>Voluntary<br>Agencies | Certified<br>absence | Self-<br>certified<br>absence | Non<br>Covid-19<br>absence | Covid-19<br>absence | Total<br>absence<br>rate |
|-------------|-----------------------------|---------------------------|-------------------------------|------------------------------------------|--------------------------|--------------------------|---------------------------|-------------------------------------|----------------------|-------------------------------|----------------------------|---------------------|