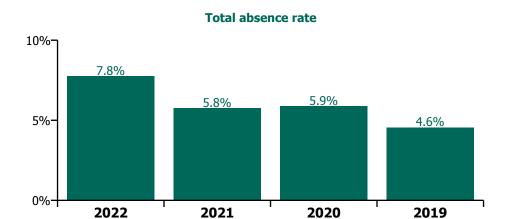

# CHO 6 by Staff Category

| Year/ month | Medical &<br>Dental | Nursing &<br>Midwifery | Health & Social<br>Care<br>Professionals | Management &<br>Administrative | General<br>Support | Patient & Client<br>Care | Certified<br>absence | Self-<br>certified<br>absence | Non<br>Covid-19<br>absence | Covid-19<br>absence | Total absence rate |
|-------------|---------------------|------------------------|------------------------------------------|--------------------------------|--------------------|--------------------------|----------------------|-------------------------------|----------------------------|---------------------|--------------------|
| 2022        | 3.6%                | 9.6%                   | 6.8%                                     | 5.4%                           | 7.5%               | 8.9%                     | 3.8%                 | 0.4%                          | 4.2%                       | 3.5%                | 7.8%               |
| Apr 2022    | 2.9%                | 8.2%                   | 5.6%                                     | 4.8%                           | 6.9%               | 7.7%                     | 3.8%                 | 0.5%                          | 4.2%                       | 2.4%                | 6.6%               |
| Mar 2022    | 4.1%                | 11.3%                  | 7.2%                                     | 6.6%                           | 8.5%               | 11.1%                    | 4.2%                 | 0.4%                          | 4.6%                       | 4.5%                | 9.1%               |
| Feb 2022    | 3.9%                | 8.4%                   | 6.9%                                     | 5.0%                           | 6.8%               | 8.0%                     | 4.0%                 | 0.4%                          | 4.4%                       | 2.7%                | 7.1%               |
| Jan 2022    | 3.6%                | 10.5%                  | 7.3%                                     | 5.2%                           | 7.8%               | 8.7%                     | 3.3%                 | 0.4%                          | 3.7%                       | 4.4%                | 8.0%               |
| 2021        | 2.8%                | 6.7%                   | 5.0%                                     | 4.0%                           | 6.4%               | 6.9%                     | 3.7%                 | 0.4%                          | 4.1%                       | 1.7%                | 5.8%               |
| Dec 2021    | 3.0%                | 9.2%                   | 5.5%                                     | 6.1%                           | 8.2%               | 6.0%                     | 3.9%                 | 0.5%                          | 4.4%                       | 2.3%                | 6.7%               |
| Nov 2021    | 4.7%                | 9.0%                   | 5.4%                                     | 5.5%                           | 8.2%               | 7.7%                     | 4.2%                 | 0.6%                          | 4.8%                       | 2.2%                | 7.0%               |
| Oct 2021    | 5.6%                | 6.7%                   | 4.5%                                     | 4.5%                           | 4.8%               | 5.6%                     | 3.9%                 | 0.5%                          | 4.3%                       | 1.1%                | 5.4%               |
| Sep 2021    | 4.4%                | 6.4%                   | 4.7%                                     | 4.7%                           | 6.3%               | 6.5%                     | 4.0%                 | 0.5%                          | 4.6%                       | 1.1%                | 5.7%               |
| Aug 2021    | 2.7%                | 5.9%                   | 4.5%                                     | 4.3%                           | 4.1%               | 6.7%                     | 3.9%                 | 0.4%                          | 4.3%                       | 1.0%                | 5.3%               |
| Jul 2021    | 3.4%                | 4.8%                   | 5.1%                                     | 3.4%                           | 4.3%               | 6.4%                     | 3.8%                 | 0.5%                          | 4.3%                       | 0.7%                | 5.0%               |
| Jun 2021    | 1.7%                | 4.9%                   | 4.4%                                     | 3.3%                           | 4.1%               | 6.1%                     | 3.5%                 | 0.5%                          | 3.9%                       | 0.8%                | 4.7%               |
| May 2021    | 1.6%                | 5.0%                   | 3.7%                                     | 2.3%                           | 4.9%               | 5.9%                     | 3.2%                 | 0.3%                          | 3.6%                       | 0.8%                | 4.4%               |
| Apr 2021    | 1.6%                | 5.0%                   | 4.1%                                     | 2.6%                           | 4.5%               | 6.0%                     | 3.1%                 | 0.5%                          | 3.6%                       | 0.9%                | 4.5%               |
| Mar 2021    | 1.2%                | 4.9%                   | 4.7%                                     | 3.1%                           | 5.9%               | 5.5%                     | 2.9%                 | 0.5%                          | 3.4%                       | 1.2%                | 4.6%               |
| Feb 2021    | 1.6%                | 6.8%                   | 5.5%                                     | 3.4%                           | 7.8%               | 8.9%                     | 3.3%                 | 0.4%                          | 3.7%                       | 2.7%                | 6.4%               |
| Jan 2021    | 2.4%                | 11.3%                  | 8.2%                                     | 4.4%                           | 13.9%              | 11.6%                    | 4.0%                 | 0.2%                          | 4.3%                       | 5.2%                | 9.5%               |
| 2020        | 3.2%                | 7.0%                   | 4.7%                                     | 4.2%                           | 7.8%               | 6.6%                     | 3.7%                 | 0.4%                          | 4.1%                       | 1.7%                | 5.9%               |
| Dec 2020    | 3.9%                | 6.2%                   | 3.6%                                     | 3.8%                           | 9.0%               | 6.6%                     | 3.8%                 | 0.3%                          | 4.1%                       | 1.4%                | 5.5%               |
| Nov 2020    | 2.1%                | 5.0%                   | 3.3%                                     | 4.3%                           | 6.3%               | 5.0%                     | 3.3%                 | 0.3%                          | 3.6%                       | 0.9%                | 4.5%               |
| Oct 2020    | 1.9%                | 6.5%                   | 2.8%                                     | 3.7%                           | 6.5%               | 5.5%                     | 3.2%                 | 0.3%                          | 3.5%                       | 1.3%                | 4.8%               |
| Sep 2020    | 1.7%                | 6.8%                   | 3.5%                                     | 3.3%                           | 9.2%               | 5.7%                     | 3.4%                 | 0.3%                          | 3.7%                       | 1.5%                | 5.2%               |
| Aug 2020    | 0.6%                | 5.2%                   | 3.6%                                     | 3.3%                           | 8.4%               | 6.4%                     | 3.5%                 | 0.3%                          | 3.8%                       | 1.1%                | 4.9%               |
| Jul 2020    | 2.2%                | 6.1%                   | 3.5%                                     | 3.0%                           | 7.5%               | 6.2%                     | 3.7%                 | 0.3%                          | 4.0%                       | 1.0%                | 5.0%               |
| Jun 2020    | 3.0%                | 5.0%                   | 3.8%                                     | 3.3%                           | 7.1%               | 5.6%                     | 3.2%                 | 0.3%                          | 3.5%                       | 1.2%                | 4.7%               |
| May 2020    | 1.4%                | 8.2%                   | 5.9%                                     | 4.4%                           | 9.8%               | 6.9%                     | 3.7%                 | 0.2%                          | 3.9%                       | 2.9%                | 6.8%               |
| Apr 2020    | 6.3%                | 15.0%                  | 10.3%                                    | 6.3%                           | 11.3%              | 12.4%                    | 3.5%                 | 1.4%                          | 4.9%                       | 6.8%                | 11.7%              |
| Mar 2020    | 7.8%                | 9.6%                   | 7.7%                                     | 6.9%                           | 7.4%               | 7.7%                     | 4.4%                 | 0.6%                          | 5.0%                       | 3.1%                | 8.1%               |
| Feb 2020    | 3.4%                | 4.9%                   | 4.0%                                     | 4.9%                           | 5.5%               | 5.8%                     | 4.3%                 | 0.6%                          | 4.9%                       |                     | 4.9%               |
| Jan 2020    | 4.5%                | 5.5%                   | 5.0%                                     | 5.0%                           | 5.9%               | 5.6%                     | 4.8%                 | 0.5%                          | 5.3%                       |                     | 5.3%               |