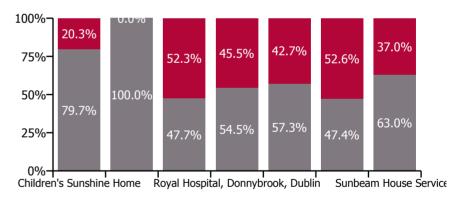

#### Non Covid-19 & Covid-19 Absence

| Health Service Absence Rate - by<br>Care Group: Apr 2022 | Medical &<br>Dental | Nursing &<br>Midwifery | Health & Social<br>Care<br>Professionals | Management &<br>Administrative | General<br>Support | Patient & Client<br>Care | Certified<br>absence | Self-<br>certified<br>absence | Non<br>Covid-19<br>absence | Covid-19<br>absence | Total<br>absence<br>rate |
|----------------------------------------------------------|---------------------|------------------------|------------------------------------------|--------------------------------|--------------------|--------------------------|----------------------|-------------------------------|----------------------------|---------------------|--------------------------|
| CHO 6                                                    | 0.8%                | 7.2%                   | 5.5%                                     | 3.6%                           | 6.3%               | 7.0%                     | 2.9%                 | 0.5%                          | 3.4%                       | 2.5%                | 5.9%                     |
| Section 38 Voluntary Agencies                            | 0.8%                | 7.2%                   | 5.5%                                     | 3.6%                           | 6.3%               | 7.0%                     | 2.9%                 | 0.5%                          | 3.4%                       | 2.5%                | 5.9%                     |
| Children's Sunshine Home                                 |                     | 13.4%                  | 0.0%                                     | 0.0%                           | 38.9%              | 10.2%                    | 8.8%                 | 0.7%                          | 9.5%                       | 2.4%                | 11.9%                    |
| Dublin Dental Hospital                                   | 2.3%                | 5.9%                   | 0.0%                                     | 1.1%                           | 0.0%               | 1.1%                     | 1.4%                 | 0.0%                          | 1.4%                       | 0.0%                | 1.4%                     |
| Leopardstown Park Hospital                               |                     | 3.2%                   | 4.3%                                     | 11.0%                          | 9.4%               | 6.4%                     | 2.8%                 | 0.4%                          | 3.1%                       | 3.4%                | 6.5%                     |
| Royal Hospital, Donnybrook, Dublin                       | 0.0%                | 8.3%                   | 3.5%                                     | 0.5%                           | 3.3%               | 7.9%                     | 2.7%                 | 0.7%                          | 3.4%                       | 2.8%                | 6.3%                     |
| St. John of God (IDS)                                    | 0.0%                | 3.1%                   | 5.2%                                     | 2.7%                           | 6.0%               | 9.0%                     | 2.8%                 | 0.5%                          | 3.3%                       | 2.5%                | 5.8%                     |
| St. John of God (MHS)                                    | 0.4%                | 8.5%                   | 7.6%                                     | 9.0%                           | 4.8%               | 5.4%                     | 2.6%                 | 0.5%                          | 3.0%                       | 3.4%                | 6.4%                     |
| Sunbeam House Services                                   |                     | 8.4%                   | 5.4%                                     | 0.2%                           | 5.9%               | 6.2%                     | 2.9%                 | 0.5%                          | 3.4%                       | 2.0%                | 5.4%                     |