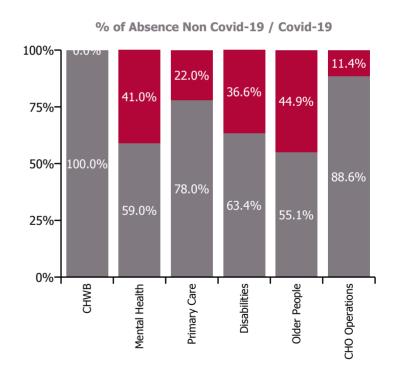

#### Non Covid-19 & Covid-19 Absence

| Health Service Absence Rate - by Care<br>Group: Apr 2022 | Certified absence | Self-<br>certified<br>absence | Non<br>Covid-19<br>absence | Covid-19<br>absence | Total<br>absence<br>rate | % Non<br>Covid-19<br>absence | %<br>Covid-19<br>absence |
|----------------------------------------------------------|-------------------|-------------------------------|----------------------------|---------------------|--------------------------|------------------------------|--------------------------|
| CHO 6                                                    | 3.8%              | 0.5%                          | 4.2%                       | 2.4%                | 6.6%                     | 64.2%                        | 35.8%                    |
| Community Health & Wellbeing                             | 0.0%              | 0.8%                          | 0.8%                       | 0.0%                | 0.8%                     | 100.0%                       | 0.0%                     |
| Mental Health                                            | 3.0%              | 0.5%                          | 3.5%                       | 2.4%                | 5.9%                     | 59.0%                        | 41.0%                    |
| Primary Care                                             | 5.1%              | 0.2%                          | 5.3%                       | 1.5%                | 6.8%                     | 78.0%                        | 22.0%                    |
| Disabilities                                             | 3.6%              | 0.6%                          | 4.2%                       | 2.4%                | 6.6%                     | 63.4%                        | 36.6%                    |
| Older People                                             | 3.4%              | 0.6%                          | 4.0%                       | 3.3%                | 7.3%                     | 55.1%                        | 44.9%                    |
| CHO Operations                                           | 2.5%              | 0.7%                          | 3.2%                       | 0.4%                | 3.6%                     | 88.6%                        | 11.4%                    |