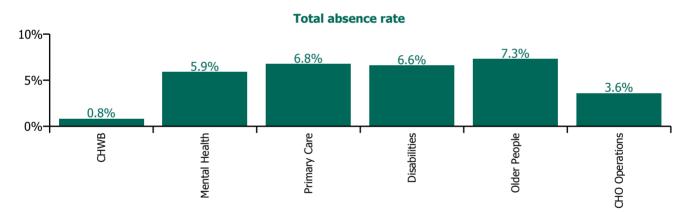

# **Total absence rate**

| Health Service Absence Rate - by Care<br>Group: Apr 2022 | Certified absence | Self-<br>certified<br>absence | Non<br>Covid-19<br>absence | Covid-19<br>absence | Total<br>absence<br>rate | % Non<br>Covid-19<br>absence | %<br>Covid-19<br>absence |
|----------------------------------------------------------|-------------------|-------------------------------|----------------------------|---------------------|--------------------------|------------------------------|--------------------------|
| CHO 6                                                    | 3.8%              | 0.5%                          | 4.2%                       | 2.4%                | 6.6%                     | 64.2%                        | 35.8%                    |
| Community Health & Wellbeing                             | 0.0%              | 0.8%                          | 0.8%                       | 0.0%                | 0.8%                     | 100.0%                       | 0.0%                     |
| Mental Health                                            | 3.0%              | 0.5%                          | 3.5%                       | 2.4%                | 5.9%                     | 59.0%                        | 41.0%                    |
| Primary Care                                             | 5.1%              | 0.2%                          | 5.3%                       | 1.5%                | 6.8%                     | 78.0%                        | 22.0%                    |
| Disabilities                                             | 3.6%              | 0.6%                          | 4.2%                       | 2.4%                | 6.6%                     | 63.4%                        | 36.6%                    |
| Older People                                             | 3.4%              | 0.6%                          | 4.0%                       | 3.3%                | 7.3%                     | 55.1%                        | 44.9%                    |
| CHO Operations                                           | 2.5%              | 0.7%                          | 3.2%                       | 0.4%                | 3.6%                     | 88.6%                        | 11.4%                    |