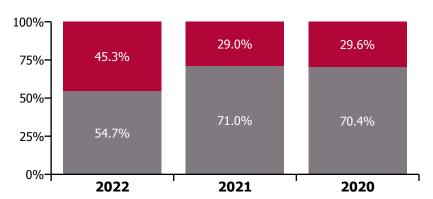

| 8.2%   |            | 5.7%           | 1.4%   | 20.2%           | 3.4%         | 3.9%            | 3.5%                  | 3.8%      | 0.5%                 | 4.3%                |          | 4.3%            |
| Feb 2019    |       | 5.0%             | 4.7%            |              | 5.3%   |            | 5.0%           | 5.2%   | 27.4%           | 3.5%         | 3.9%            | 4.1%                  | 3.9%      | 0.5%                 | 4.4%                |          | 4.4%            |
| Jan 2019    |       | 5.5%             | 5.1%            |              | 6.3%   |            | 5.5%           | 2.6%   | 3.2%            | 3.8%         | 4.2%            | 3.7%                  | 3.4%      | 1.0%                 | 4.4%                |          | 4.4%            |







# **Total absence rate**



# CHO 6 Section 38's

| Year/ month | Children's<br>Sunshine Home | Dublin Dental<br>Hospital | Leopardstown<br>Park Hospital | Royal Hospital,<br>Donnybrook,<br>Dublin | St. John of God<br>(IDS) | St. John of God<br>(MHS) | Sunbeam House<br>Services | Section 38<br>Voluntary<br>Agencies | Certified<br>absence | Self-<br>certified<br>absence | Non<br>Covid-19<br>absence | Covid-19<br>absence | Total<br>absence<br>rate |
|-------------|-----------------------------|---------------------------|-------------------------------|------------------------------------------|--------------------------|--------------------------|---------------------------|-------------------------------------|----------------------|-------------------------------|-----------------------