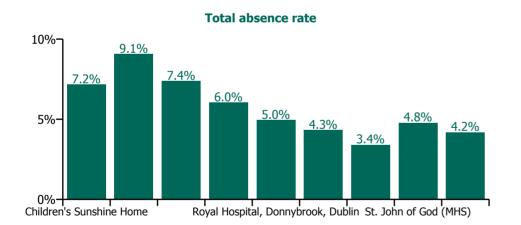

### Non Covid-19 & Covid-19 Absence

| Health Service Absence Rate - by<br>Care Group: Aug 2022 | Medical &<br>Dental | Nursing &<br>Midwifery | Health & Social<br>Care<br>Professionals | Management &<br>Administrative | General<br>Support | Patient & Client<br>Care | Certified<br>absence | Self-<br>certified<br>absence | Non<br>Covid-19<br>absence | Covid-19<br>absence | Total<br>absence<br>rate |
|----------------------------------------------------------|---------------------|------------------------|------------------------------------------|--------------------------------|--------------------|--------------------------|----------------------|-------------------------------|----------------------------|---------------------|--------------------------|
| CHO 6                                                    | 2.2%                | 6.1%                   | 4.1%                                     | 3.6%                           | 7.1%               | 4.8%                     | 3.6%                 | 0.4%                          | 4.0%                       | 0.8%                | 4.8%                     |
| Section 38 Voluntary Agencies                            | 2.2%                | 6.1%                   | 4.1%                                     | 3.6%                           | 7.1%               | 4.8%                     | 3.6%                 | 0.4%                          | 4.0%                       | 0.8%                | 4.8%                     |
| Children's Sunshine Home                                 |                     | 7.9%                   | 0.0%                                     | 0.0%                           | 0.0%               | 10.5%                    | 4.7%                 | 0.7%                          | 5.4%                       | 1.7%                | 7.2%                     |
| Dublin Dental Hospital                                   | 0.0%                | 72.6%                  | 0.0%                                     | 11.4%                          | 8.3%               | 0.0%                     | 9.1%                 | 0.0%                          | 9.1%                       | 0.0%                | 9.1%                     |
| Leopardstown Park Hospital                               |                     | 9.7%                   | 0.0%                                     | 4.3%                           | 3.9%               | 9.3%                     | 5.7%                 | 0.8%                          | 6.6%                       | 0.8%                | 7.4%                     |
| Our Lady's Hospice & Care, Wicklow                       | 0.0%                | 8.1%                   | 8.1%                                     | 0.0%                           |                    | 3.7%                     | 4.0%                 | 0.0%                          | 4.0%                       | 2.1%                | 6.0%                     |
| Royal Hospital, Donnybrook, Dublin                       | 23.1%               | 1.8%                   | 1.2%                                     | 1.3%                           | 11.3%              | 6.9%                     | 4.1%                 | 0.4%                          | 4.5%                       | 0.5%                | 5.0%                     |
| St John of God HQ                                        |                     | 24.2%                  | 0.0%                                     | 4.1%                           | 0.0%               |                          | 4.3%                 | 0.0%                          | 4.3%                       | 0.0%                | 4.3%                     |
| St. John of God (IDS)                                    | 0.0%                | 2.8%                   | 4.1%                                     | 5.7%                           | 6.7%               | 2.0%                     | 2.0%                 | 0.0%                          | 2.0%                       | 1.4%                | 3.4%                     |
| St. John of God (MHS)                                    | 0.0%                | 7.2%                   | 4.1%                                     | 0.8%                           | 8.0%               | 4.5%                     | 3.7%                 | 0.4%                          | 4.1%                       | 0.7%                | 4.8%                     |
| Sunbeam House Services                                   |                     | 0.9%                   | 4.7%                                     | 1.8%                           | 2.1%               | 5.0%                     | 2.9%                 | 0.6%                          | 3.5%                       | 0.7%                | 4.2%                     |