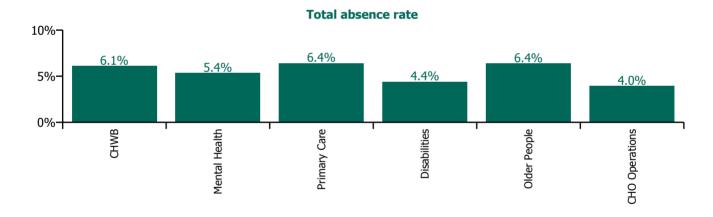

## **Total absence rate**

| Health Service Absence Rate - by Care<br>Group: Aug 2022 | Certified<br>absence | Self-<br>certified<br>absence | Non<br>Covid-19<br>absence | Covid-19<br>absence | Total<br>absence<br>rate | % Non<br>Covid-19<br>absence | %<br>Covid-19<br>absence |
|----------------------------------------------------------|----------------------|-------------------------------|----------------------------|---------------------|--------------------------|------------------------------|--------------------------|
| CHO 6                                                    | 4.3%                 | 0.4%                          | 4.7%                       | 0.8%                | 5.4%                     | 85.8%                        | 14.2%                    |
| Community Health & Wellbeing                             | 6.1%                 | 0.0%                          | 6.1%                       | 0.0%                | 6.1%                     | 100.0%                       | 0.0%                     |
| Mental Health                                            | 4.2%                 | 0.4%                          | 4.6%                       | 0.8%                | 5.4%                     | 85.1%                        | 14.9%                    |
| Primary Care                                             | 5.9%                 | 0.2%                          | 6.1%                       | 0.3%                | 6.4%                     | 95.2%                        | 4.8%                     |
| Disabilities                                             | 3.0%                 | 0.4%                          | 3.3%                       | 1.1%                | 4.4%                     | 75.6%                        | 24.4%                    |
| Older People                                             | 5.1%                 | 0.5%                          | 5.7%                       | 0.7%                | 6.4%                     | 88.8%                        | 11.2%                    |
| CHO Operations                                           | 3.4%                 | 0.2%                          | 3.6%                       | 0.3%                | 4.0%                     | 91.2%                        | 8.8%                     |