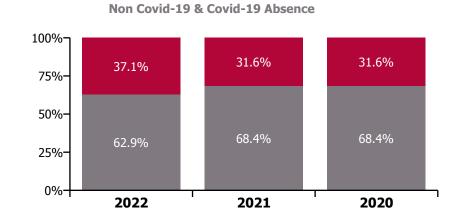

--------|------------------------------------------|----------------------|--------------------------|--------------------------|---------------------------|-------------------------------------|----------------------|-------------------------------|----------------------------|---------------------|--------------------------|
| Jan 2019    | 5.5%                        | 3.2%                      | 5.1%                          |                                          | 3.6%                                     |                      | 3.7%                     | 2.6%                     | 3.6%                      | 3.7%                                | 2.6%                 | 1.1%                          | 3.7%                       |                     | 3.7%                     |





### **Total absence rate**