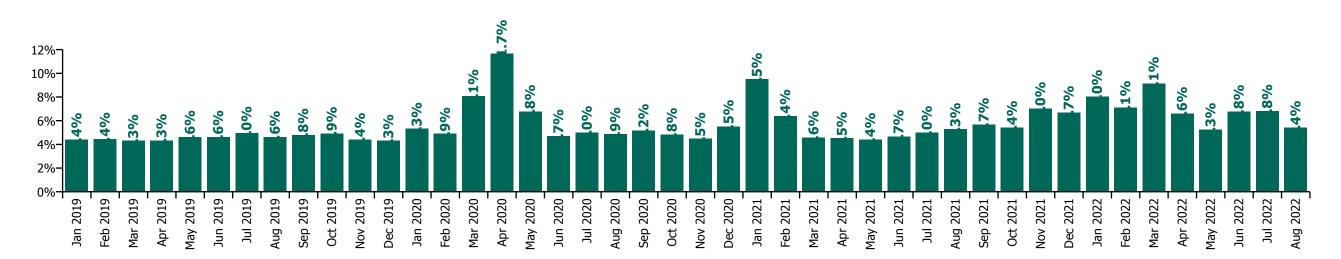

### **Total absence rate**

### CHO 6 Section 38's

| Year/ month | Children's<br>Sunshine Home | Dublin Dental<br>Hospital | Leopardstown<br>Park Hospital | Our Lady's<br>Hospice & Care,<br>Wicklow | Royal Hospital,<br>Donnybrook,<br>Dublin | St John of God<br>HQ | St. John of God<br>(IDS) | St. John of God<br>(MHS) | Sunbeam House<br>Services | Section 38<br>Voluntary<br>Agencies | Certified<br>absence | Self-<br>certified<br>absence | Non<br>Covid-19<br>absence | Covid-19<br>absence | Total<br>absence<br>rate |
|-------------|-----------------------------|---------------------------|-------------------------------|------------------------------------------|------------------------------------------|----------------------|--------------------------|--------------------------|---------------------------|-------------------------------------|----------------------|-------------------------------|----------------------------|---------------------|--------------------------|
| 2022        | 11.8%                       | 3.2%                      | 8.2%                          | 5.7%                                     | 6.5%                                     | 2.6%                 | 6.3%                     | 5.1%                     | 6.0%                      | 6.2%                                | 3.4%                 | 0.5%                          | 3.9%                       | 2.3%                | 6.2%                     |
| Aug 2022    | 7.2%                        | 9.1%                      | 7.4%                          | 6.0%                                     | 5.0%                                     | 4.3%                 | 3.4%                     | 4.8%                     | 4.2%                      | 4.8%                                | 3.6%                 | 0.4%                          | 4.0%                       | 0.8%                | 4.8%                     |
| Jul 2022    | 9.9%                        | 7.3%                      | 8.8%                          | 7.0%                                     | 3.8%                                     | 4.3%                 | 6.9%                     | 8.3%                     | 4.9%                      | 6.1%                                | 3.8%                 | 0.8%                          | 4.6%                       | 1.5%                | 6.1%                     |
| Jun 2022    | 16.3%                       | 1.5%                      | 8.7%                          | 5.7%                                     | 5.3%                                     | 1.7%                 | 7.2%                     | 5.1%                     | 6.1%                      | 6.4%                                | 4.3%                 | 0.5%                          | 4.8%                       | 1.5%                | 6.4%                     |
| May 2022    | 10.5%                       | 1.5%                      | 5.0%                          | 4.0%                                     | 4.4%                                     | 0.1%                 | 4.6%                     | 4.2%                     | 3.8%                      | 4.2%                                | 3.0%                 | 0.4%                          | 3.4%                       | 0.9%                | 4.2%                     |
| Apr 2022    | 11.9%                       | 1.4%                      | 6.5%                          |                                          | 6.3%                                     |                      | 5.8%                     | 6.4%                     | 5.4%                      | 5.9%                                | 2.9%                 | 0.5%                          | 3.4%                       | 2.5%                | 5.9%                     |
| Mar 2022    | 14.6%                       | 1.3%                      | 9.9%                          |                                          | 10.3%                                    |                      | 9.5%                     | 4.1%                     | 7.7%                      | 8.2%                                | 3.4%                 | 0.5%                          | 3.9%                       | 4.3%                | 8.2%                     |
| Feb 2022    | 12.2%                       | 1.5%                      | 9.0%                          |                                          | 7.1%                                     |                      | 7.0%                     | 3.7%                     | 7.7%                      | 6.9%                                | 3.5%                 | 0.4%                          | 3.9%                       | 3.0%                | 6.9%                     |
| Jan 2022    | 11.5%                       | 1.7%                      | 10.2%                         |                                          | 9.8%                                     |                      | 6.9%                     | 5.6%                     | 8.1%                      | 7.8%                                | 3.1%                 | 0.3%                          | 3.4%                       | 4.4%                | 7.8%                     |
| 2021        | 8.7%                        | 1.6%                      | 6.7%                          |                                          | 8.4%                                     |                      | 5.1%                     | 3.9%                     | 5.0%                      | 5.5%                                | 3.3%                 | 0.5%                          | 3.8%                       | 1.7%                | 5.5%                     |
| Dec 2021    | 10.2%                       | 1.7%                      | 7.7%                          |                                          | 9.5%                                     |                      | 4.8%                     | 5.0%                     | 4.8%                      | 5.9%                                | 3.3%                 | 0.5%                          | 3.7%                       | 2.1%                | 5.9%                     |
| Nov 2021    | 11.9%                       | 1.7%                      | 8.1%                          |                                          | 9.9%                                     |                      | 5.3%                     | 2.8%                     | 6.1%                      | 6.2%                                | 3.5%                 | 0.6%                          | 4.1%                       | 2.1%                | 6.2%                     |
| Oct 2021    | 11.7%                       | 1.2%                      | 5.8%                          |                                          | 5.2%                                     |                      | 4.7%                     | 4.4%                     | 4.1%                      | 4.7%                                | 3.1%                 | 0.5%                          | 3.6%                       | 1.1%                | 4.7%                     |
| Sep 2021    | 10.2%                       | 1.2%                      | 6.0%                          |                                          | 6.2%                                     |                      | 5.2%                     | 3.4%                     | 4.2%                      | 4.9%                                | 3.3%                 | 0.5%                          | 3.8%                       | 1.1%                | 4.9%                     |
| Aug 2021    | 6.8%                        | 1.3%                      | 4.3%                          |                                          | 6.8%                                     |                      | 4.5%                     | 4.5%                     | 3.5%                      | 4.4%                                | 3.0%                 | 0.4%                          | 3.4%                       | 1.0%                | 4.4%                     |
| Jul 2021    | 11.0%                       | 1.5%                      | 4.0%                          |                                          | 5.8%                                     |                      | 5.4%                     | 3.8%                     | 4.4%                      | 4.8%                                | 3.5%                 | 0.5%                          | 4.1%                       | 0.7%                | 4.8%                     |
| Jun 2021    | 6.1%                        | 1.8%                      | 5.3%                          |                                          | 5.6%                                     |                      | 4.7%                     | 4.1%                     | 3.9%                      | 4.5%                                | 3.4%                 | 0.5%                          | 3.8%                       | 0.7%                | 4.5%                     |
| May 2021    | 6.5%                        | 1.6%                      | 5.4%                          |                                          | 6.5%                                     |                      | 4.5%                     | 3.2%                     | 3.2%                      | 4.3%                                | 3.1%                 | 0.3%                          | 3.4%                       | 0.9%                | 4.3%                     |
| Apr 2021    | 6.8%                        | 1.6%                      | 4.9%                          |                                          | 5.8%                                     |                      | 5.7%                     | 2.9%                     | 3.5%                      | 4.5%                                | 2.9%                 | 0.6%                          | 3.5%                       | 0.9%                | 4.5%                     |
| Mar 2021    | 7.3%                        | 1.6%                      | 5.3%                          |                                          | 8.9%                                     |                      | 4.2%                     | 3.5%                     | 4.0%                      | 4.8%                                | 3.0%                 | 0.6%                          | 3.5%                       | 1.3%                | 4.8%                     |
| Feb 2021    | 6.7%                        | 1.8%                      | 9.2%                          |                                          | 14.6%                                    |                      | 4.7%                     | 3.7%                     | 7.8%                      | 7.2%                                | 3.3%                 | 0.4%                          | 3.7%                       | 3.4%                | 7.2%                     |
| Jan 2021    | 8.5%                        | 1.8%                      | 14.8%                         |                                          | 15.9%                                    |                      | 8.4%                     | 5.7%                     | 10.4%                     | 10.2%                               | 4.3%                 | 0.2%                          | 4.5%                       | 5.7%                | 10.2%                    |
| 2020        | 4.7%                        | 3.7%                      | 7.1%                          |                                          | 7.6%                                     |                      | 4.7%                     | 4.4%                     | 4.0%                      | 5.1%                                | 3.0%                 | 0.5%                          | 3.5%                       | 1.6%                | 5.1%                     |
| Dec 2020    | 5.5%                        | 2.3%                      | 10.3%                         |                                          | 7.9%                                     |                      | 2.7%                     | 5.4%                     | 3.0%                      | 4.8%                                | 3.5%                 | 0.3%                          | 3.8%                       | 1.0%                | 4.8%                     |
| Nov 2020    | 6.3%                        | 2.7%                      | 5.9%                          |                                          | 7.7%                                     |                      | 3.2%                     | 3.9%                     |                           | 4.0%                                | 3.1%                 | 0.3%                          | 3.4%                       | 0.6%                | 4.0%                     |
| Oct 2020    | 6.6%                        | 2.7%                      | 5.2%                          |                                          | 8.2%                                     |                      | 3.1%                     | 2.7%                     |                           | 3.9%                                | 2.6%                 | 0.3%                          | 2.9%                       | 1.0%                | 3.9%                     |
| Sep 2020    | 5.8%                        | 2.8%                      | 7.4%                          |                                          | 8.4%                                     |                      | 4.0%                     | 2.3%                     |                           | 4.4%                                | 2.6%                 | 0.3%                          | 2.9%                       | 1.5%                | 4.4%                     |
| Aug 2020    | 4.5%                        | 3.2%                      | 7.7%                          |                                          | 7.3%                                     |                      | 3.2%                     | 1.9%                     | 3.2%                      | 4.2%                                | 2.9%                 | 0.3%                          | 3.1%                       | 1.1%                | 4.2%                     |
| Jul 2020    | 6.0%                        | 3.0%                      | 5.9%                          |                                          | 6.7%                                     |                      | 4.1%                     | 2.1%                     | 3.0%                      | 4.1%                                | 2.9%                 | 0.3%                          | 3.2%                       | 0.9%                | 4.1%                     |
| Jun 2020    | 3.0%                        | 3.0%                      | 5.2%                          |                                          | 8.3%                                     |                      | 4.6%                     | 2.1%                     | 2.9%                      | 4.3%                                | 2.8%                 | 0.3%                          | 3.1%                       | 1.2%                | 4.3%                     |
| May 2020    | 4.0%                        | 3.3%                      | 8.3%                          |                                          | 10.1%                                    |                      | 5.6%                     | 3.7%                     |                           | 6.1%                                | 2.9%                 | 0.2%                          | 3.1%                       | 3.0%                | 6.1%                     |
| Apr 2020    | 6.0%                        | 3.9%                      |                               |                                          | 10.9%                                    |                      | 14.0%                    | 13.0%                    | 9.0%                      | 10.8%                               | 2.3%                 | 2.1%                          | 4.5%                       | 6.3%                | 10.8%                    |
| Mar 2020    | 5.9%                        | 8.3%                      |                               |                                          | 5.8%                                     |                      | 4.5%                     |                          |                           | 6.4%                                | 3.0%                 | 0.6%                          | 3.6%                       | 2.9%                | 6.4%                     |
| Feb 2020    | 1.5%                        | 3.6%                      | 4.5%                          |                                          | 6.0%                                     |                      | 4.0%                     |                          |                           | 4.2%                                | 3.7%                 | 0.5%                          | 4.2%                       |                     | 4.2%                     |
| Jan 2020    | 1.2%                        | 5.0%                      | 5.6%                          |                                          | 4.7%                                     |                      | 4.4%                     | 5.1%                     |                           | 4.5%                                | 4.0%                 | 0.5%                          | 4.5%                       |                     | 4.5%                     |
| 2019        | 3.3%                        | 9.0%                      |                               |                                          | 4.3%                                     |                      | 4.1%                     |                          |                           | 4.2%                                | 3.6%                 | 0.6%                          | 4.2%                       |                     | 4.2%                     |
| Dec 2019    | 4.8%                        | 6.0%                      | 5.0%                          |                                          | 5.7%                                     |                      | 2.7%                     |                          |                           | 3.9%                                | 3.3%                 | 0.6%                          | 3.9%                       |                     | 3.9%                     |
| Nov 2019    | 1.5%                        | 5.5%                      |                               |                                          | 5.0%                                     |                      | 3.4%                     |                          |                           | 3.7%                                | 3.1%                 | 0.6%                          | 3.7%                       |                     | 3.7%                     |
| Oct 2019    | 4.4%                        | 6.5%                      |                               |                                          | 6.0%                                     |                      | 6.3%                     |                          |                           | 4.9%                                | 4.4%                 | 0.6%                          | 4.9%                       |                     | 4.9%                     |
| Sep 2019    | 0.9%                        | 6.5%                      |                               |                                          | 5.4%                                     |                      | 4.7%                     |                          |                           | 4.5%                                | 4.1%                 | 0.4%                          | 4.5%                       |                     | 4.5%                     |
| Aug 2019    | 2.8%                        | 6.5%                      |                               |                                          | 4.3%                                     |                      | 6.7%                     |                          |                           | 4.6%                                | 4.2%                 | 0.4%                          | 4.6%                       |                     | 4.6%                     |
| Jul 2019    | 2.9%                        | 26.4%                     | 4.1%                          |                                          | 4.5%                                     |                      | 4.4%                     |                          |                           | 4.4%                                | 4.1%                 | 0.3%                          | 4.4%                       |                     | 4.4%                     |
| Jun 2019    | 3.6%                        | 20.2%                     | 3.5%                          |                                          | 3.1%                                     |                      | 3.7%                     |                          |                           | 4.3%                                | 3.9%                 | 0.4%                          | 4.3%                       |                     | 4.3%                     |
| May 2019    | 4.3%                        | 20.2%                     | 5.0%                          |                                          | 3.4%                                     |                      | 3.6%                     |                          |                           | 4.6%                                | 4.0%                 | 0.5%                          | 4.6%                       |                     | 4.6%                     |
| Apr 2019    | 4.7%                        | 30.8%                     | 4.5%                          |                                          | 2.8%                                     |                      | 3.4%                     |                          |                           | 4.3%                                | 3.7%                 | 0.6%                          | 4.3%                       |                     | 4.3%                     |
| Mar 2019    | 2.1%                        | 20.2%                     | 4.6%                          |                                          | 3.4%                                     |                      | 3.2%                     |                          |                           | 3.5%                                | 2.9%                 | 0.6%                          | 3.5%                       |                     | 3.5%                     |
| Feb 2019    | 3.9%                        | 27.4%                     |                               |                                          | 4.0%                                     |                      | 3.5%                     |                          |                           | 4.1%                                | 3.5%                 | 0.6%                          | 4.1%                       |                     | 4.1%                     |

#### CHO 6 Section 38's

| Year/ month | Children's<br>Sunshine Home | Dublin Dental<br>Hospital | Leopardstown<br>Park Hospital | Our Lady's<br>Hospice & Care,<br>Wicklow | Royal Hospital,<br>Donnybrook,<br>Dublin | St John of God<br>HQ | St. John of God<br>(IDS) | St. John of God<br>(MHS) | Sunbeam House<br>Services | Section 38<br>Voluntary<br>Agencies | Certified<br>absence | Self-<br>certified<br>absence | Non<br>Covid-19<br>absence | Covid-19<br>absence | Total<br>absence<br>rate |
|-------------|-----------------------------|---------------------------|-------------------------------|------------------------------------------|------------------------------------------|----------------------|--------------------------|--------------------------|---------------------------|-------------------------------------|----------------------|-------------------------------|----------------------------|---------------------|--------------------------|
| Jan 2019    | 5.5%                        | 3.2%                      | 5.1%                          |                                          | 3.6%                                     |                      | 3.7%                     | 2.6%                     | 3.6%                      | 3.7%                                | 2.6%                 | 1.1%                          | 3.7%                       |                     | 3.7%                     |