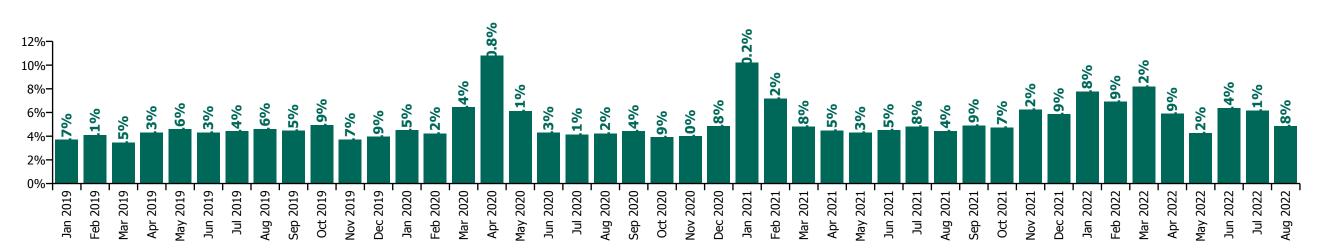

## CHO 6 by Staff Category

| Year/ month | Medical &<br>Dental | Nursing &<br>Midwifery | Health & Social<br>Care<br>Professionals | Management &<br>Administrative | General<br>Support | Patient & Client<br>Care | Certified<br>absence | Self-<br>certified<br>absence | Non<br>Covid-19<br>absence | Covid-19<br>absence | Total absence rate |
|-------------|---------------------|------------------------|------------------------------------------|--------------------------------|--------------------|--------------------------|----------------------|-------------------------------|----------------------------|---------------------|--------------------|
| 2022        | 3.5%                | 8.2%                   | 6.0%                                     | 5.3%                           | 6.8%               | 7.8%                     | 4.1%                 | 0.5%                          | 4.5%                       | 2.4%                | 6.9%               |
| Aug 2022    | 3.9%                | 6.7%                   | 4.4%                                     | 4.8%                           | 6.6%               | 5.6%                     | 4.3%                 | 0.4%                          | 4.7%                       | 0.8%                | 5.4%               |
| Jul 2022    | 3.5%                | 8.1%                   | 6.5%                                     | 6.2%                           | 4.8%               | 7.3%                     | 4.4%                 | 0.6%                          | 5.0%                       | 1.8%                | 6.8%               |
| Jun 2022    | 3.5%                | 7.0%                   | 6.3%                                     | 5.9%                           | 7.2%               | 8.0%                     | 4.6%                 | 0.5%                          | 5.1%                       | 1.7%                | 6.8%               |
| May 2022    | 2.6%                | 5.7%                   | 4.5%                                     | 3.8%                           | 6.0%               | 6.7%                     | 3.9%                 | 0.5%                          | 4.4%                       | 0.9%                | 5.3%               |
| Apr 2022    | 2.9%                | 8.2%                   | 5.6%                                     | 4.8%                           | 6.9%               | 7.7%                     | 3.8%                 | 0.5%                          | 4.2%                       | 2.4%                | 6.6%               |
| Mar 2022    | 4.1%                | 11.3%                  | 7.2%                                     | 6.6%                           | 8.5%               | 11.1%                    | 4.2%                 | 0.4%                          | 4.6%                       | 4.5%                | 9.1%               |
| Feb 2022    | 3.9%                | 8.4%                   | 6.9%                                     | 5.0%                           | 6.8%               | 8.0%                     | 4.0%                 | 0.4%                          | 4.4%                       | 2.7%                | 7.1%               |
| Jan 2022    | 3.6%                | 10.5%                  | 7.3%                                     | 5.2%                           | 7.8%               | 8.7%                     | 3.3%                 | 0.4%                          | 3.7%                       | 4.4%                | 8.0%               |
| 2021        | 2.8%                | 6.7%                   | 5.0%                                     | 4.0%                           | 6.4%               | 6.9%                     | 3.7%                 | 0.4%                          | 4.1%                       | 1.7%                | 5.8%               |
| Dec 2021    | 3.0%                | 9.2%                   | 5.5%                                     | 6.1%                           | 8.2%               | 6.0%                     | 3.9%                 | 0.5%                          | 4.4%                       | 2.3%                | 6.7%               |
| Nov 2021    | 4.7%                | 9.0%                   | 5.4%                                     | 5.5%                           | 8.2%               | 7.7%                     | 4.2%                 | 0.6%                          | 4.8%                       | 2.2%                | 7.0%               |
| Oct 2021    | 5.6%                | 6.7%                   | 4.5%                                     | 4.5%                           | 4.8%               | 5.6%                     | 3.9%                 | 0.5%                          | 4.3%                       | 1.1%                | 5.4%               |
| Sep 2021    | 4.4%                | 6.4%                   | 4.7%                                     | 4.7%                           | 6.3%               | 6.5%                     | 4.0%                 | 0.5%                          | 4.6%                       | 1.1%                | 5.7%               |
| Aug 2021    | 2.7%                | 5.9%                   | 4.5%                                     | 4.3%                           | 4.1%               | 6.7%                     | 3.9%                 | 0.4%                          | 4.3%                       | 1.0%                | 5.3%               |
| Jul 2021    | 3.4%                | 4.8%                   | 5.1%                                     | 3.4%                           | 4.3%               | 6.4%                     | 3.8%                 | 0.5%                          | 4.3%                       | 0.7%                | 5.0%               |
| Jun 2021    | 1.7%                | 4.9%                   | 4.4%                                     | 3.3%                           | 4.1%               | 6.1%                     | 3.5%                 | 0.5%                          | 3.9%                       | 0.8%                | 4.7%               |
| May 2021    | 1.6%                | 5.0%                   | 3.7%                                     | 2.3%                           | 4.9%               | 5.9%                     | 3.2%                 | 0.3%                          | 3.6%                       | 0.8%                | 4.4%               |
| Apr 2021    | 1.6%                | 5.0%                   | 4.1%                                     | 2.6%                           | 4.5%               | 6.0%                     | 3.1%                 | 0.5%                          | 3.6%                       | 0.9%                | 4.5%               |
| Mar 2021    | 1.2%                | 4.9%                   | 4.7%                                     | 3.1%                           | 5.9%               | 5.5%                     | 2.9%                 | 0.5%                          | 3.4%                       | 1.2%                | 4.6%               |
| Feb 2021    | 1.6%                | 6.8%                   | 5.5%                                     | 3.4%                           | 7.8%               | 8.9%                     | 3.3%                 | 0.4%                          | 3.7%                       | 2.7%                | 6.4%               |
| Jan 2021    | 2.4%                | 11.3%                  | 8.2%                                     | 4.4%                           | 13.9%              | 11.6%                    | 4.0%                 | 0.2%                          | 4.3%                       | 5.2%                | 9.5%               |
| 2020        | 3.2%                | 7.0%                   | 4.7%                                     | 4.2%                           | 7.8%               | 6.6%                     | 3.7%                 | 0.4%                          | 4.1%                       | 1.7%                | 5.9%               |
| Dec 2020    | 3.9%                | 6.2%                   | 3.6%                                     | 3.8%                           | 9.0%               | 6.6%                     | 3.8%                 | 0.3%                          | 4.1%                       | 1.4%                | 5.5%               |
| Nov 2020    | 2.1%                | 5.0%                   | 3.3%                                     | 4.3%                           | 6.3%               | 5.0%                     | 3.3%                 | 0.3%                          | 3.6%                       | 0.9%                | 4.5%               |
| Oct 2020    | 1.9%                | 6.5%                   | 2.8%                                     | 3.7%                           | 6.5%               | 5.5%                     | 3.2%                 | 0.3%                          | 3.5%                       | 1.3%                | 4.8%               |
| Sep 2020    | 1.7%                | 6.8%                   | 3.5%                                     | 3.3%                           | 9.2%               | 5.7%                     | 3.4%                 | 0.3%                          | 3.7%                       | 1.5%                | 5.2%               |
| Aug 2020    | 0.6%                | 5.2%                   | 3.6%                                     | 3.3%                           | 8.4%               | 6.4%                     | 3.5%                 | 0.3%                          | 3.8%                       | 1.1%                | 4.9%               |
| Jul 2020    | 2.2%                | 6.1%                   | 3.5%                                     | 3.0%                           | 7.5%               | 6.2%                     | 3.7%                 | 0.3%                          | 4.0%                       | 1.0%                | 5.0%               |
| Jun 2020    | 3.0%                | 5.0%                   | 3.8%                                     | 3.3%                           | 7.1%               | 5.6%                     | 3.2%                 | 0.3%                          | 3.5%                       | 1.2%                | 4.7%               |
| May 2020    | 1.4%                | 8.2%                   | 5.9%                                     | 4.4%                           | 9.8%               | 6.9%                     | 3.7%                 | 0.2%                          | 3.9%                       | 2.9%                | 6.8%               |

| Apr 2020 | 6.3% | 15.0% | 10.3% | 6.3% | 11.3% | 12.4% | 3.5% | 1.4% | 4.9% | 6.8% | 11.7% |
|----------|------|-------|-------|------|-------|-------|------|------|------|------|-------|
| Mar 2020 | 7.8% | 9.6%  | 7.7%  | 6.9% | 7.4%  | 7.7%  | 4.4% | 0.6% | 5.0% | 3.1% | 8.1%  |
| Feb 2020 | 3.4% | 4.9%  | 4.0%  | 4.9% | 5.5%  | 5.8%  | 4.3% | 0.6% | 4.9% |      | 4.9%  |
| Jan 2020 | 4.5% | 5.5%  | 5.0%  | 5.0% | 5.9%  | 5.6%  | 4.8% | 0.5% | 5.3% |      | 5.3%  |
| 2019     | 3.1% | 4.2%  | 4.0%  | 3.8% | 6.0%  | 5.4%  | 4.0% | 0.6% | 4.6% |      | 4.6%  |
| Dec 2019 | 1.7% | 4.6%  | 3.2%  | 3.8% | 5.3%  | 5.1%  | 3.6% | 0.7% | 4.3% |      | 4.3%  |
| Nov 2019 | 4.5% | 4.5%  | 3.0%  | 3.5% | 5.4%  | 5.6%  | 3.7% | 0.7% | 4.4% |      | 4.4%  |
| Oct 2019 | 4.1% | 3.9%  | 4.3%  | 3.5% | 7.9%  | 6.1%  | 4.3% | 0.6% | 4.9% |      | 4.9%  |
| Sep 2019 | 2.1% | 3.8%  | 3.8%  | 2.9% | 7.4%  | 6.6%  | 4.4% | 0.4% | 4.8% |      | 4.8%  |
| Aug 2019 | 3.8% | 3.5%  | 5.5%  | 4.3% | 5.8%  | 4.9%  | 4.3% | 0.3% | 4.6% |      | 4.6%  |
| Jul 2019 | 2.3% | 4.6%  | 4.3%  | 3.4% | 6.9%  | 6.2%  | 4.6% | 0.4% | 5.0% |      | 5.0%  |
| Jun 2019 | 3.4% | 4.1%  | 4.3%  | 3.2% | 6.2%  | 6.0%  | 4.0% | 0.6% | 4.6% |      | 4.6%  |
| May 2019 | 3.3% | 3.7%  | 4.8%  | 4.5% | 5.8%  | 5.3%  | 4.1% | 0.6% | 4.6% |      | 4.6%  |
| Apr 2019 | 4.5% | 3.6%  | 4.4%  | 3.8% | 5.6%  | 5.0%  | 3.8% | 0.6% | 4.3% |      | 4.3%  |
| Mar 2019 | 3.0% | 4.5%  | 2.9%  | 3.9% | 5.7%  | 5.5%  | 3.8% | 0.5% | 4.3% |      | 4.3%  |
| Feb 2019 | 2.7% | 4.8%  | 4.1%  | 4.4% | 6.4%  | 4.1%  | 3.9% | 0.5% | 4.4% |      | 4.4%  |
| Jan 2019 | 1.6% | 5.1%  | 3.9%  | 4.2% | 4.5%  | 4.7%  | 3.4% | 1.0% | 4.4% |      | 4.4%  |