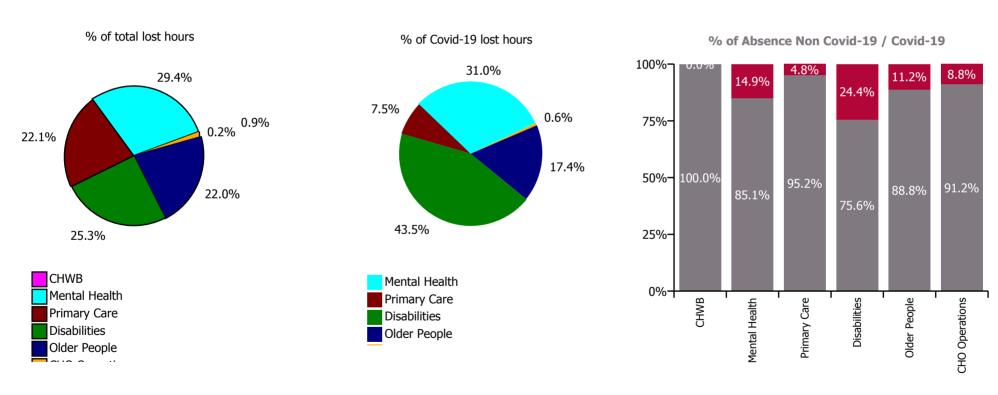

## % of Absence Non Covid-19 / Covid-19

| Health Service Absence Rate - by<br>Care Group: Aug 2022 | Medical &<br>Dental | Nursing &<br>Midwifery | Health & Social<br>Care<br>Professionals | Management &<br>Administrative | General<br>Support | Patient & Client<br>Care | Certified absence | Self-<br>certified<br>absence | Non<br>Covid-19<br>absence | Covid-19<br>absence | Total<br>absence<br>rate |
|----------------------------------------------------------|---------------------|------------------------|------------------------------------------|--------------------------------|--------------------|--------------------------|-------------------|-------------------------------|----------------------------|---------------------|--------------------------|
| CHO 6                                                    | 3.9%                | 6.7%                   | 4.4%                                     | 4.8%                           | 6.6%               | 5.6%                     | 4.3%              | 0.4%                          | 4.7%                       | 0.8%                | 5.4%                     |
| Health Service Executive                                 | 4.2%                | 7.2%                   | 5.3%                                     | 5.6%                           | 5.4%               | 7.5%                     | 5.4%              | 0.4%                          | 5.7%                       | 0.7%                | 6.4%                     |
| Community Health & Wellbeing                             |                     |                        |                                          | 4.3%                           |                    | 18.2%                    | 6.1%              | 0.0%                          | 6.1%                       | 0.0%                | 6.1%                     |
| Mental Health                                            | 1.9%                | 7.3%                   | 4.8%                                     | 10.4%                          | 4.1%               | 8.6%                     | 5.3%              | 0.4%                          | 5.7%                       | 1.0%                | 6.7%                     |
| Primary Care                                             | 5.7%                | 9.0%                   | 5.4%                                     | 5.8%                           | 5.2%               | 1.4%                     | 5.6%              | 0.2%                          | 5.9%                       | 0.2%                | 6.1%                     |
| Disabilities                                             | 0.0%                | 3.3%                   | 4.9%                                     | 6.9%                           | 0.0%               | 9.3%                     | 4.6%              | 0.6%                          | 5.2%                       | 1.4%                | 6.5%                     |
| Older People                                             | 0.0%                | 6.3%                   | 8.6%                                     | 2.0%                           | 6.4%               | 8.7%                     | 5.6%              | 0.5%                          | 6.1%                       | 0.9%                | 6.9%                     |
| CHO Operations                                           |                     | 0.0%                   | 2.2%                                     | 4.2%                           |                    |                          | 3.4%              | 0.2%                          | 3.6%                       | 0.3%                | 4.0%                     |
| Section 38 Voluntary Agencies                            | 2.2%                | 6.1%                   | 4.1%                                     | 3.6%                           | 7.1%               | 4.8%                     | 3.6%              | 0.4%                          | 4.0%                       | 0.8%                | 4.8%                     |

| Health Service Absence Rate - by Care<br>Group: Aug 2022 | Certified<br>absence | Self-<br>certified<br>absence | Non<br>Covid-19<br>absence | Covid-19<br>absence | Total<br>absence<br>rate | % Non<br>Covid-19<br>absence | %<br>Covid-19<br>absence |
|----------------------------------------------------------|----------------------|-------------------------------|----------------------------|---------------------|--------------------------|------------------------------|--------------------------|
| CHO 6                                                    | 4.3%                 | 0.4%                          | 4.7%                       | 0.8%                | 5.4%                     | 85.8%                        | 14.2%                    |
| Community Health & Wellbeing                             | 6.1%                 | 0.0%                          | 6.1%                       | 0.0%                | 6.1%                     | 100.0%                       | 0.0%                     |
| Mental Health                                            | 4.2%                 | 0.4%                          | 4.6%                       | 0.8%                | 5.4%                     | 85.1%                        | 14.9%                    |
| Primary Care                                             | 5.9%                 | 0.2%                          | 6.1%                       | 0.3%                | 6.4%                     | 95.2%                        | 4.8%                     |
| Disabilities                                             | 3.0%                 | 0.4%                          | 3.3%                       | 1.1%                | 4.4%                     | 75.6%                        | 24.4%                    |
| Older People                                             | 5.1%                 | 0.5%                          | 5.7%                       | 0.7%                | 6.4%                     | 88.8%                        | 11.2%                    |
| CHO Operations                                           | 3.4%                 | 0.2%                          | 3.6%                       | 0.3%                | 4.0%                     | 91.2%                        | 8.8%                     |