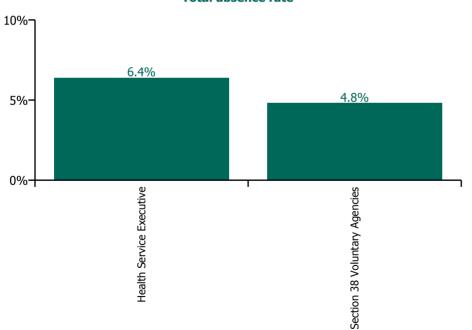

## % of Absence Non Covid-19 / Covid-19

| Health Service Absence Rate - by<br>Care Group: Aug 2022 | Medical &<br>Dental | Nursing &<br>Midwifery | Health & Social<br>Care<br>Professionals | Management &<br>Administrative | General<br>Support | Patient & Client<br>Care | Certified absence | Self-<br>certified<br>absence | Non<br>Covid-19<br>absence | Covid-19<br>absence | Total<br>absence<br>rate |
|----------------------------------------------------------|---------------------|------------------------|------------------------------------------|--------------------------------|--------------------|--------------------------|-------------------|-------------------------------|----------------------------|---------------------|--------------------------|
| CHO 6                                                    | 3.9%                | 6.7%                   | 4.4%                                     | 4.8%                           | 6.6%               | 5.6%                     | 4.3%              | 0.4%                          | 4.7%                       | 0.8%                | 5.4%                     |
| Health Service Executive                                 | 4.2%                | 7.2%                   | 5.3%                                     | 5.6%                           | 5.4%               | 7.5%                     | 5.4%              | 0.4%                          | 5.7%                       | 0.7%                | 6.4%                     |
| Community Health & Wellbeing                             |                     |                        |                                          | 4.3%                           |                    | 18.2%                    | 6.1%              | 0.0%                          | 6.1%                       | 0.0%                | 6.1%                     |
| Mental Health                                            | 1.9%                | 7.3%                   | 4.8%                                     | 10.4%                          | 4.1%               | 8.6%                     | 5.3%              | 0.4%                          | 5.7%                       | 1.0%                | 6.7%                     |
| Primary Care                                             | 5.7%                | 9.0%                   | 5.4%                                     | 5.8%                           | 5.2%               | 1.4%                     | 5.6%              | 0.2%                          | 5.9%                       | 0.2%                | 6.1%                     |
| Disabilities                                             | 0.0%                | 3.3%                   | 4.9%                                     | 6.9%                           | 0.0%               | 9.3%                     | 4.6%              | 0.6%                          | 5.2%                       | 1.4%                | 6.5%                     |
| Older People                                             | 0.0%                | 6.3%                   | 8.6%                                     | 2.0%                           | 6.4%               | 8.7%                     | 5.6%              | 0.5%                          | 6.1%                       | 0.9%                | 6.9%                     |
| CHO Operations                                           |                     | 0.0%                   | 2.2%                                     | 4.2%                           |                    |                          | 3.4%              | 0.2%                          | 3.6%                       | 0.3%                | 4.0%                     |
| Section 38 Voluntary Agencies                            | 2.2%                | 6.1%                   | 4.1%                                     | 3.6%                           | 7.1%               | 4.8%                     | 3.6%              | 0.4%                          | 4.0%                       | 0.8%                | 4.8%                     |