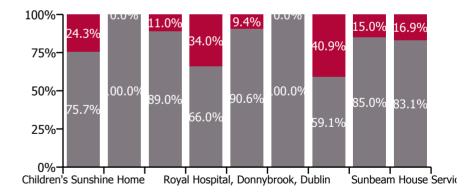

### Non Covid-19 & Covid-19 Absence

| Health Service Absence Rate - by<br>Care Group: Aug 2022 | Medical &<br>Dental | Nursing &<br>Midwifery | Health & Social<br>Care<br>Professionals | Management &<br>Administrative | General<br>Support | Patient & Client<br>Care | Certified<br>absence | Self-<br>certified<br>absence | Non<br>Covid-19<br>absence | Covid-19<br>absence | Total<br>absence<br>rate |
|----------------------------------------------------------|---------------------|------------------------|------------------------------------------|--------------------------------|--------------------|--------------------------|----------------------|-------------------------------|----------------------------|---------------------|--------------------------|
| CHO 6                                                    | 2.2%                | 6.1%                   | 4.1%                                     | 3.6%                           | 7.1%               | 4.8%                     | 3.6%                 | 0.4%                          | 4.0%                       | 0.8%                | 4.8%                     |
| Section 38 Voluntary Agencies                            | 2.2%                | 6.1%                   | 4.1%                                     | 3.6%                           | 7.1%               | 4.8%                     | 3.6%                 | 0.4%                          | 4.0%                       | 0.8%                | 4.8%                     |
| Children's Sunshine Home                                 |                     | 7.9%                   | 0.0%                                     | 0.0%                           | 0.0%               | 10.5%                    | 4.7%                 | 0.7%                          | 5.4%                       | 1.7%                | 7.2%                     |
| Dublin Dental Hospital                                   | 0.0%                | 72.6%                  | 0.0%                                     | 11.4%                          | 8.3%               | 0.0%                     | 9.1%                 | 0.0%                          | 9.1%                       | 0.0%                | 9.1%                     |
| Leopardstown Park Hospital                               |                     | 9.7%                   | 0.0%                                     | 4.3%                           | 3.9%               | 9.3%                     | 5.7%                 | 0.8%                          | 6.6%                       | 0.8%                | 7.4%                     |
| Our Lady's Hospice & Care, Wicklow                       | 0.0%                | 8.1%                   | 8.1%                                     | 0.0%                           |                    | 3.7%                     | 4.0%                 | 0.0%                          | 4.0%                       | 2.1%                | 6.0%                     |
| Royal Hospital, Donnybrook, Dublin                       | 23.1%               | 1.8%                   | 1.2%                                     | 1.3%                           | 11.3%              | 6.9%                     | 4.1%                 | 0.4%                          | 4.5%                       | 0.5%                | 5.0%                     |
| St John of God HQ                                        |                     | 24.2%                  | 0.0%                                     | 4.1%                           | 0.0%               |                          | 4.3%                 | 0.0%                          | 4.3%                       | 0.0%                | 4.3%                     |
| St. John of God (IDS)                                    | 0.0%                | 2.8%                   | 4.1%                                     | 5.7%                           | 6.7%               | 2.0%                     | 2.0%                 | 0.0%                          | 2.0%                       | 1.4%                | 3.4%                     |
| St. John of God (MHS)                                    | 0.0%                | 7.2%                   | 4.1%                                     | 0.8%                           | 8.0%               | 4.5%                     | 3.7%                 | 0.4%                          | 4.1%                       | 0.7%                | 4.8%                     |
| Sunbeam House Services                                   |                     | 0.9%                   | 4.7%                                     | 1.8%                           | 2.1%               | 5.0%                     | 2.9%                 | 0.6%                          | 3.5%                       | 0.7%                | 4.2%                     |