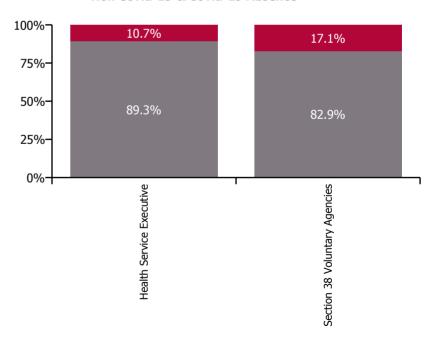

## % of Absence Non Covid-19 / Covid-19

| Health Service Absence Rate - by<br>Care Group: Aug 2022 | Medical &<br>Dental | Nursing &<br>Midwifery | Health & Social<br>Care<br>Professionals | Management &<br>Administrative | General<br>Support | Patient & Client<br>Care | Certified absence | Self-<br>certified<br>absence | Non<br>Covid-19<br>absence | Covid-19<br>absence | Total<br>absence<br>rate |
|----------------------------------------------------------|---------------------|------------------------|------------------------------------------|--------------------------------|--------------------|--------------------------|-------------------|-------------------------------|----------------------------|---------------------|--------------------------|
| CHO 6                                                    | 3.9%                | 6.7%                   | 4.4%                                     | 4.8%                           | 6.6%               | 5.6%                     | 4.3%              | 0.4%                          | 4.7%                       | 0.8%                | 5.4%                     |
| Health Service Executive                                 | 4.2%                | 7.2%                   | 5.3%                                     | 5.6%                           | 5.4%               | 7.5%                     | 5.4%              | 0.4%                          | 5.7%                       | 0.7%                | 6.4%                     |
| Community Health & Wellbeing                             |                     |                        |                                          | 4.3%                           |                    | 18.2%                    | 6.1%              | 0.0%                          | 6.1%                       | 0.0%                | 6.1%                     |
| Mental Health                                            | 1.9%                | 7.3%                   | 4.8%                                     | 10.4%                          | 4.1%               | 8.6%                     | 5.3%              | 0.4%                          | 5.7%                       | 1.0%                | 6.7%                     |
| Primary Care                                             | 5.7%                | 9.0%                   | 5.4%                                     | 5.8%                           | 5.2%               | 1.4%                     | 5.6%              | 0.2%                          | 5.9%                       | 0.2%                | 6.1%                     |
| Disabilities                                             | 0.0%                | 3.3%                   | 4.9%                                     | 6.9%                           | 0.0%               | 9.3%                     | 4.6%              | 0.6%                          | 5.2%                       | 1.4%                | 6.5%                     |
| Older People                                             | 0.0%                | 6.3%                   | 8.6%                                     | 2.0%                           | 6.4%               | 8.7%                     | 5.6%              | 0.5%                          | 6.1%                       | 0.9%                | 6.9%                     |
| CHO Operations                                           |                     | 0.0%                   | 2.2%                                     | 4.2%                           |                    |                          | 3.4%              | 0.2%                          | 3.6%                       | 0.3%                | 4.0%                     |
| Section 38 Voluntary Agencies                            | 2.2%                | 6.1%                   | 4.1%                                     | 3.6%                           | 7.1%               | 4.8%                     | 3.6%              | 0.4%                          | 4.0%                       | 0.8%                | 4.8%                     |