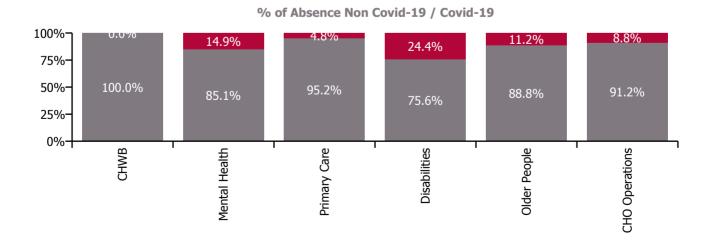

## % of Absence Non Covid-19 / Covid-19

| Health Service Absence Rate - by<br>Care Group: Aug 2022 | Medical &<br>Dental | Nursing &<br>Midwifery | Health & Social<br>Care<br>Professionals | Management &<br>Administrative | General<br>Support | Patient & Client<br>Care | Certified absence | Self-<br>certified<br>absence | Non<br>Covid-19<br>absence | Covid-19<br>absence | Total<br>absence<br>rate |
|----------------------------------------------------------|---------------------|------------------------|------------------------------------------|--------------------------------|--------------------|--------------------------|-------------------|-------------------------------|----------------------------|---------------------|--------------------------|
| CHO 6                                                    | 3.9%                | 6.7%                   | 4.4%                                     | 4.8%                           | 6.6%               | 5.6%                     | 4.3%              | 0.4%                          | 4.7%                       | 0.8%                | 5.4%                     |
| Health Service Executive                                 | 4.2%                | 7.2%                   | 5.3%                                     | 5.6%                           | 5.4%               | 7.5%                     | 5.4%              | 0.4%                          | 5.7%                       | 0.7%                | 6.4%                     |
| Community Health & Wellbeing                             |                     |                        |                                          | 4.3%                           |                    | 18.2%                    | 6.1%              | 0.0%                          | 6.1%                       | 0.0%                | 6.1%                     |
| Mental Health                                            | 1.9%                | 7.3%                   | 4.8%                                     | 10.4%                          | 4.1%               | 8.6%                     | 5.3%              | 0.4%                          | 5.7%                       | 1.0%                | 6.7%                     |
| Primary Care                                             | 5.7%                | 9.0%                   | 5.4%                                     | 5.8%                           | 5.2%               | 1.4%                     | 5.6%              | 0.2%                          | 5.9%                       | 0.2%                | 6.1%                     |
| Disabilities                                             | 0.0%                | 3.3%                   | 4.9%                                     | 6.9%                           | 0.0%               | 9.3%                     | 4.6%              | 0.6%                          | 5.2%                       | 1.4%                | 6.5%                     |
| Older People                                             | 0.0%                | 6.3%                   | 8.6%                                     | 2.0%                           | 6.4%               | 8.7%                     | 5.6%              | 0.5%                          | 6.1%                       | 0.9%                | 6.9%                     |
| CHO Operations                                           |                     | 0.0%                   | 2.2%                                     | 4.2%                           |                    |                          | 3.4%              | 0.2%                          | 3.6%                       | 0.3%                | 4.0%                     |
| Section 38 Voluntary Agencies                            | 2.2%                | 6.1%                   | 4.1%                                     | 3.6%                           | 7.1%               | 4.8%                     | 3.6%              | 0.4%                          | 4.0%                       | 0.8%                | 4.8%                     |

| Health Service Absence Rate - by Care<br>Group: Aug 2022 | Certified<br>absence | Self-<br>certified<br>absence | Non<br>Covid-19<br>absence | Covid-19<br>absence | Total<br>absence<br>rate | % Non<br>Covid-19<br>absence | %<br>Covid-19<br>absence |
|----------------------------------------------------------|----------------------|-------------------------------|----------------------------|---------------------|--------------------------|------------------------------|--------------------------|
| CHO 6                                                    | 4.3%                 | 0.4%                          | 4.7%                       | 0.8%                | 5.4%                     | 85.8%                        | 14.2%                    |
| Community Health & Wellbeing                             | 6.1%                 | 0.0%                          | 6.1%                       | 0.0%                | 6.1%                     | 100.0%                       | 0.0%                     |
| Mental Health                                            | 4.2%                 | 0.4%                          | 4.6%                       | 0.8%                | 5.4%                     | 85.1%                        | 14.9%                    |
| Primary Care                                             | 5.9%                 | 0.2%                          | 6.1%                       | 0.3%                | 6.4%                     | 95.2%                        | 4.8%                     |
| Disabilities                                             | 3.0%                 | 0.4%                          | 3.3%                       | 1.1%                | 4.4%                     | 75.6%                        | 24.4%                    |
| Older People                                             | 5.1%                 | 0.5%                          | 5.7%                       | 0.7%                | 6.4%                     | 88.8%                        | 11.2%                    |
| CHO Operations                                           | 3.4%                 | 0.2%                          | 3.6%                       | 0.3%                | 4.0%                     | 91.2%                        | 8.8%                     |