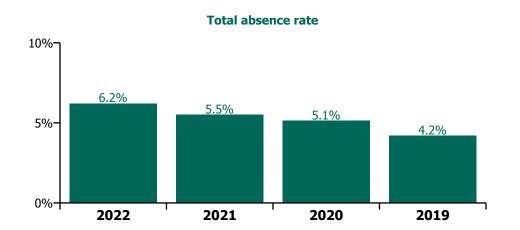

----------|------------------------------------------|----------------------|--------------------------|--------------------------|---------------------------|-------------------------------------|----------------------|-------------------------------|----------------------------|---------------------|--------------------------|
| Jan 2019    | 5.5%                        | 3.2%                      | 5.1%                          |                                          | 3.6%                                     |                      | 3.7%                     | 2.6%                     | 3.6%                      | 3.7%                                | 2.6%                 | 1.1%                          | 3.7%                       |                     | 3.7%                     |





### **Total absence rate**