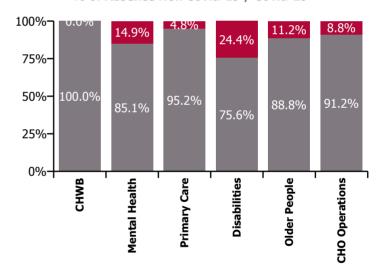

| Health Service Absence Rate - by Care<br>Group: Aug 2022 | Certified<br>absence | Self-<br>certified<br>absence | Non<br>Covid-19<br>absence | Covid-19<br>absence | Total<br>absence<br>rate | % Non<br>Covid-19<br>absence | %<br>Covid-19<br>absence |
|----------------------------------------------------------|----------------------|-------------------------------|----------------------------|---------------------|--------------------------|------------------------------|--------------------------|
| CHO 6                                                    | 4.3%                 | 0.4%                          | 4.7%                       | 0.8%                | 5.4%                     | 85.8%                        | 14.2%                    |
| Community Health & Wellbeing                             | 6.1%                 | 0.0%                          | 6.1%                       | 0.0%                | 6.1%                     | 100.0%                       | 0.0%                     |
| Mental Health                                            | 4.2%                 | 0.4%                          | 4.6%                       | 0.8%                | 5.4%                     | 85.1%                        | 14.9%                    |
| Primary Care                                             | 5.9%                 | 0.2%                          | 6.1%                       | 0.3%                | 6.4%                     | 95.2%                        | 4.8%                     |
| Disabilities                                             | 3.0%                 | 0.4%                          | 3.3%                       | 1.1%                | 4.4%                     | 75.6%                        | 24.4%                    |
| Older People                                             | 5.1%                 | 0.5%                          | 5.7%                       | 0.7%                | 6.4%                     | 88.8%                        | 11.2%                    |
| CHO Operations                                           | 3.4%                 | 0.2%                          | 3.6%                       | 0.3%                | 4.0%                     | 91.2%                        | 8.8%                     |