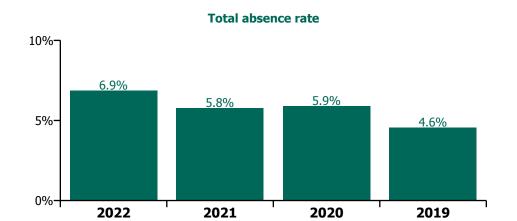

## **Total absence rate**

## CHO 6 by Staff Category

| Year/ month | Medical &<br>Dental | Nursing &<br>Midwifery | Health & Social<br>Care<br>Professionals | Management &<br>Administrative | General<br>Support | Patient & Client<br>Care | Certified<br>absence | Self-<br>certified<br>absence | Non<br>Covid-19<br>absence | Covid-19<br>absence | Total absence rate |
|-------------|---------------------|------------------------|------------------------------------------|--------------------------------|--------------------|--------------------------|----------------------|-------------------------------|----------------------------|---------------------|--------------------|
| 2022        | 3.5%                | 8.2%                   | 6.0%                                     | 5.3%                           | 6.8%               | 7.8%                     | 4.1%                 | 0.5%                          | 4.5%                       | 2.4%                | 6.9%               |
| Aug 2022    | 3.9%                | 6.7%                   | 4.4%                                     | 4.8%                           | 6.6%               | 5.6%                     | 4.3%                 | 0.4%                          | 4.7%                       | 0.8%                | 5.4%               |
| Jul 2022    | 3.5%                | 8.1%                   | 6.5%                                     | 6.2%                           | 4.8%               | 7.3%                     | 4.4%                 | 0.6%                          | 5.0%                       | 1.8%                | 6.8%               |
| Jun 2022    | 3.5%                | 7.0%                   | 6.3%                                     | 5.9%                           | 7.2%               | 8.0%                     | 4.6%                 | 0.5%                          | 5.1%                       | 1.7%                | 6.8%               |
| May 2022    | 2.6%                | 5.7%                   | 4.5%                                     | 3.8%                           | 6.0%               | 6.7%                     | 3.9%                 | 0.5%                          | 4.4%                       | 0.9%                | 5.3%               |
| Apr 2022    | 2.9%                | 8.2%                   | 5.6%                                     | 4.8%                           | 6.9%               | 7.7%                     | 3.8%                 | 0.5%                          | 4.2%                       | 2.4%                | 6.6%               |
| Mar 2022    | 4.1%                | 11.3%                  | 7.2%                                     | 6.6%                           | 8.5%               | 11.1%                    | 4.2%                 | 0.4%                          | 4.6%                       | 4.5%                | 9.1%               |
| Feb 2022    | 3.9%                | 8.4%                   | 6.9%                                     | 5.0%                           | 6.8%               | 8.0%                     | 4.0%                 | 0.4%                          | 4.4%                       | 2.7%                | 7.1%               |
| Jan 2022    | 3.6%                | 10.5%                  | 7.3%                                     | 5.2%                           | 7.8%               | 8.7%                     | 3.3%                 | 0.4%                          | 3.7%                       | 4.4%                | 8.0%               |
| 2021        | 2.8%                | 6.7%                   | 5.0%                                     | 4.0%                           | 6.4%               | 6.9%                     | 3.7%                 | 0.4%                          | 4.1%                       | 1.7%                | 5.8%               |
| Dec 2021    | 3.0%                | 9.2%                   | 5.5%                                     | 6.1%                           | 8.2%               | 6.0%                     | 3.9%                 | 0.5%                          | 4.4%                       | 2.3%                | 6.7%               |
| Nov 2021    | 4.7%                | 9.0%                   | 5.4%                                     | 5.5%                           | 8.2%               | 7.7%                     | 4.2%                 | 0.6%                          | 4.8%                       | 2.2%                | 7.0%               |
| Oct 2021    | 5.6%                | 6.7%                   | 4.5%                                     | 4.5%                           | 4.8%               | 5.6%                     | 3.9%                 | 0.5%                          | 4.3%                       | 1.1%                | 5.4%               |
| Sep 2021    | 4.4%                | 6.4%                   | 4.7%                                     | 4.7%                           | 6.3%               | 6.5%                     | 4.0%                 | 0.5%                          | 4.6%                       | 1.1%                | 5.7%               |
| Aug 2021    | 2.7%                | 5.9%                   | 4.5%                                     | 4.3%                           | 4.1%               | 6.7%                     | 3.9%                 | 0.4%                          | 4.3%                       | 1.0%                | 5.3%               |
| Jul 2021    | 3.4%                | 4.8%                   | 5.1%                                     | 3.4%                           | 4.3%               | 6.4%                     | 3.8%                 | 0.5%                          | 4.3%                       | 0.7%                | 5.0%               |
| Jun 2021    | 1.7%                | 4.9%                   | 4.4%                                     | 3.3%                           | 4.1%               | 6.1%                     | 3.5%                 | 0.5%                          | 3.9%                       | 0.8%                | 4.7%               |
| May 2021    | 1.6%                | 5.0%                   | 3.7%                                     | 2.3%                           | 4.9%               | 5.9%                     | 3.2%                 | 0.3%                          | 3.6%                       | 0.8%                | 4.4%               |
| Apr 2021    | 1.6%                | 5.0%                   | 4.1%                                     | 2.6%                           | 4.5%               | 6.0%                     | 3.1%                 | 0.5%                          | 3.6%                       | 0.9%                | 4.5%               |
| Mar 2021    | 1.2%                | 4.9%                   | 4.7%                                     | 3.1%                           | 5.9%               | 5.5%                     | 2.9%                 | 0.5%                          | 3.4%                       | 1.2%                | 4.6%               |
| Feb 2021    | 1.6%                | 6.8%                   | 5.5%                                     | 3.4%                           | 7.8%               | 8.9%                     | 3.3%                 | 0.4%                          | 3.7%                       | 2.7%                | 6.4%               |
| Jan 2021    | 2.4%                | 11.3%                  | 8.2%                                     | 4.4%                           | 13.9%              | 11.6%                    | 4.0%                 | 0.2%                          | 4.3%                       | 5.2%                | 9.5%               |
| 2020        | 3.2%                | 7.0%                   | 4.7%                                     | 4.2%                           | 7.8%               | 6.6%                     | 3.7%                 | 0.4%                          | 4.1%                       | 1.7%                | 5.9%               |
| Dec 2020    | 3.9%                | 6.2%                   | 3.6%                                     | 3.8%                           | 9.0%               | 6.6%                     | 3.8%                 | 0.3%                          | 4.1%                       | 1.4%                | 5.5%               |
| Nov 2020    | 2.1%                | 5.0%                   | 3.3%                                     | 4.3%                           | 6.3%               | 5.0%                     | 3.3%                 | 0.3%                          | 3.6%                       | 0.9%                | 4.5%               |
| Oct 2020    | 1.9%                | 6.5%                   | 2.8%                                     | 3.7%                           | 6.5%               | 5.5%                     | 3.2%                 | 0.3%                          | 3.5%                       | 1.3%                | 4.8%               |
| Sep 2020    | 1.7%                | 6.8%                   | 3.5%                                     | 3.3%                           | 9.2%               | 5.7%                     | 3.4%                 | 0.3%                          | 3.7%                       | 1.5%                | 5.2%               |
| Aug 2020    | 0.6%                | 5.2%                   | 3.6%                                     | 3.3%                           | 8.4%               | 6.4%                     | 3.5%                 | 0.3%                          | 3.8%                       | 1.1%                | 4.9%               |
| Jul 2020    | 2.2%                | 6.1%                   | 3.5%                                     | 3.0%                           | 7.5%               | 6.2%                     | 3.7%                 | 0.3%                          | 4.0%                       | 1.0%                | 5.0%               |
| Jun 2020    | 3.0%                | 5.0%                   | 3.8%                                     | 3.3%                           | 7.1%               | 5.6%                     | 3.2%                 | 0.3%                          | 3.5%                       | 1.2%                | 4.7%               |
| May 2020    | 1.4%                | 8.2%                   | 5.9%                                     | 4.4%                           | 9.8%               | 6.9%                     | 3.7%                 | 0.2%                          | 3.9%                       | 2.9%                | 6.8%               |

# **CHO 6 by Care Group**

| Year/ month | СНЖВ  | Mental<br>Health | Primary<br>Care | Disabilities | Older<br>People | CHO<br>Operations | Health Service<br>Executive | Mental<br>Health | Primary<br>Care | Disabilities | Older<br>People | Section 38<br>Voluntary<br>Agencies | Certified<br>absence | Self-<br>certified<br>absence | Non<br>Covid-19<br>absence | Covid-19<br>absence | Total<br>absence<br>rate |
|-------------|-------|------------------|-----------------|--------------|-----------------|-------------------|-----------------------------|------------------|-----------------|--------------|-----------------|-------------------------------------|----------------------|-------------------------------|----------------------------|---------------------|--------------------------|
| 2022        | 6.3%  | 6.5%             | 7.4%            | 9.3%         | 8.6%            | 4.0%              | 7.6%                        | 5.1%             | 3.6%            | 6.4%         | 7.2%            | 6.2%                                | 4.1%                 | 0.5%                          | 4.5%                       | 2.4%                | 6.9%                     |
| Aug 2022    | 6.1%  | 6.7%             | 6.1%            | 6.5%         | 6.9%            | 4.0%              | 6.4%                        | 4.8%             | 8.1%            | 4.0%         | 6.0%            | 4.8%                                | 4.3%                 | 0.4%                          | 4.7%                       | 0.8%                | 5.4%                     |
| Jul 2022    | 7.6%  | 6.4%             | 7.8%            | 8.2%         | 8.1%            | 3.1%              | 7.4%                        | 8.3%             | 7.2%            | 5.4%         | 5.9%            | 6.1%                                | 4.4%                 | 0.6%                          | 5.0%                       | 1.8%                | 6.8%                     |
| Jun 2022    | 11.5% | 5.4%             | 7.2%            | 9.1%         | 8.2%            | 5.8%              | 7.2%                        | 5.1%             | 2.8%            | 6.9%         | 6.8%            | 6.4%                                | 4.6%                 | 0.5%                          | 5.1%                       | 1.7%                | 6.8%                     |
| May 2022    | 1.3%  | 4.6%             | 6.6%            | 8.6%         | 7.0%            | 3.4%              | 6.3%                        | 4.2%             | 2.3%            | 4.3%         | 4.6%            | 4.2%                                | 3.9%                 | 0.5%                          | 4.4%                       | 0.9%                | 5.3%                     |
| Apr 2022    | 0.8%  | 5.6%             | 7.4%            | 10.0%        | 8.6%            | 3.6%              | 7.4%                        | 6.4%             | 1.4%            | 5.9%         | 6.4%            | 5.9%                                | 3.8%                 | 0.5%                          | 4.2%                       | 2.4%                | 6.6%                     |
| Mar 2022    | 5.5%  | 8.0%             | 10.0%           | 11.7%        | 12.9%           | 4.1%              | 10.1%                       | 4.1%             | 1.3%            | 8.8%         | 10.1%           | 8.2%                                | 4.2%                 | 0.4%                          | 4.6%                       | 4.5%                | 9.1%                     |
| Feb 2022    | 16.7% | 7.1%             | 6.7%            | 9.7%         | 7.7%            |                   | 7.4%                        | 3.7%             | 1.5%            | 7.6%         | 8.0%            | 6.9%                                | 4.0%                 | 0.4%                          | 4.4%                       | 2.7%                | 7.1%                     |
| Jan 2022    | 0.7%  | 8.6%             | 7.1%            | 10.5%        | 9.5%            |                   | 8.3%                        | 5.6%             | 1.7%            | 7.7%         | 10.0%           | 7.8%                                | 3.3%                 | 0.4%                          | 3.7%                       | 4.4%                | 8.0%                     |
| 2021        | 2.1%  | 5.4%             | 4.9%            | 8.5%         | 7.7%            |                   | 6.0%                        | 3.9%             | 1.6%            | 5.2%         | 7.6%            | 5.5%                                | 3.7%                 | 0.4%                          | 4.1%                       | 1.7%                | 5.8%                     |
| Dec 2021    |       | 6.7%             | 6.8%            | 12.0%        | 7.7%            |                   | 7.6%                        | 5.0%             | 1.7%            | 5.1%         | 8.7%            | 5.9%                                | 3.9%                 | 0.5%                          | 4.4%                       | 2.3%                | 6.7%                     |
| Nov 2021    |       | 7.7%             | 6.8%            | 9.9%         | 9.8%            |                   | 7.9%                        | 2.8%             | 1.7%            | 6.1%         | 9.1%            | 6.2%                                | 4.2%                 | 0.6%                          | 4.8%                       | 2.2%                | 7.0%                     |
| Oct 2021    |       | 5.5%             | 5.7%            | 7.6%         | 7.4%            |                   | 6.2%                        | 4.4%             | 1.2%            | 4.7%         | 5.5%            | 4.7%                                | 3.9%                 | 0.5%                          | 4.3%                       | 1.1%                | 5.4%                     |
| Sep 2021    |       | 3.9%             | 5.7%            | 12.1%        | 7.7%            |                   | 6.5%                        | 3.4%             | 1.2%            | 5.0%         | 6.1%            | 4.9%                                | 4.0%                 | 0.5%                          | 4.6%                       | 1.1%                | 5.7%                     |
| Aug 2021    |       | 4.2%             | 5.0%            | 12.7%        | 6.9%            |                   | 6.2%                        | 4.5%             | 1.3%            | 4.1%         | 5.7%            | 4.4%                                | 3.9%                 | 0.4%                          | 4.3%                       | 1.0%                | 5.3%                     |
| Jul 2021    |       | 3.8%             | 4.1%            | 10.0%        | 6.2%            |                   | 5.2%                        | 3.8%             | 1.5%            | 5.2%         | 5.0%            | 4.8%                                | 3.8%                 | 0.5%                          | 4.3%                       | 0.7%                | 5.0%                     |
| Jun 2021    | 2.4%  | 3.8%             | 3.8%            | 7.6%         | 6.8%            |                   | 4.9%                        | 4.1%             | 1.8%            | 4.4%         | 5.5%            | 4.5%                                | 3.5%                 | 0.5%                          | 3.9%                       | 0.8%                | 4.7%                     |
| May 2021    |       | 4.0%             | 3.4%            | 5.9%         | 7.0%            |                   | 4.5%                        | 3.2%             | 1.6%            | 4.0%         | 6.0%            | 4.3%                                | 3.2%                 | 0.3%                          | 3.6%                       | 0.8%                | 4.4%                     |
| Apr 2021    |       | 3.7%             | 3.3%            | 6.4%         | 7.4%            |                   | 4.6%                        | 2.9%             | 1.6%            | 4.6%         | 5.4%            | 4.5%                                | 3.1%                 | 0.5%                          | 3.6%                       | 0.9%                | 4.5%                     |
| Mar 2021    | 6.4%  | 3.9%             | 3.1%            | 5.6%         | 7.0%            |                   | 4.3%                        | 3.5%             | 1.6%            | 4.2%         | 7.3%            | 4.8%                                | 2.9%                 | 0.5%                          | 3.4%                       | 1.2%                | 4.6%                     |
| Feb 2021    | 6.4%  | 5.1%             | 4.2%            | 5.8%         | 9.1%            |                   | 5.5%                        | 3.7%             | 1.8%            | 6.3%         | 12.1%           | 7.2%                                | 3.3%                 | 0.4%                          | 3.7%                       | 2.7%                | 6.4%                     |
| Jan 2021    | 5.9%  | 12.8%            | 6.8%            | 6.7%         | 9.8%            |                   | 8.8%                        | 5.7%             | 1.8%            | 9.5%         | 15.4%           | 10.2%                               | 4.0%                 | 0.2%                          | 4.3%                       | 5.2%                | 9.5%                     |
| 2020        | 6.0%  | 5.3%             | 5.7%            | 7.1%         | 10.7%           |                   | 6.8%                        | 4.4%             | 3.7%            | 4.4%         | 7.4%            | 5.1%                                | 3.7%                 | 0.4%                          | 4.1%                       | 1.7%                | 5.9%                     |
| Dec 2020    | 7.9%  | 7.4%             | 4.0%            | 6.8%         | 9.4%            |                   | 6.3%                        | 5.4%             | 2.3%            | 3.0%         | 8.9%            | 4.8%                                | 3.8%                 | 0.3%                          | 4.1%                       | 1.4%                | 5.5%                     |
| Nov 2020    | 5.4%  | 4.7%             | 4.0%            | 6.5%         | 6.6%            |                   | 5.0%                        | 3.9%             | 2.7%            | 2.8%         | 6.9%            | 4.0%                                | 3.3%                 | 0.3%                          | 3.6%                       | 0.9%                | 4.5%                     |
| Oct 2020    | 5.8%  | 4.5%             | 5.0%            | 7.2%         | 8.4%            |                   | 5.8%                        | 2.7%             | 2.7%            | 2.9%         | 6.9%            | 3.9%                                | 3.2%                 | 0.3%                          | 3.5%                       | 1.3%                | 4.8%                     |
| Sep 2020    | 6.4%  | 5.6%             | 4.9%            | 7.3%         | 8.2%            |                   | 6.0%                        | 2.3%             | 2.8%            | 3.4%         | 7.9%            | 4.4%                                | 3.4%                 | 0.3%                          | 3.7%                       | 1.5%                | 5.2%                     |
| Aug 2020    | 8.8%  | 4.4%             | 4.4%            | 7.5%         | 8.2%            |                   | 5.7%                        | 1.9%             | 3.2%            | 3.2%         | 7.5%            | 4.2%                                | 3.5%                 | 0.3%                          | 3.8%                       | 1.1%                | 4.9%                     |
| Jul 2020    | 6.4%  | 3.8%             | 4.9%            | 7.4%         | 9.6%            |                   | 6.0%                        | 2.1%             | 3.0%            | 3.7%         | 6.3%            | 4.1%                                | 3.7%                 | 0.3%                          | 4.0%                       | 1.0%                | 5.0%                     |
| Jun 2020    |       | 4.2%             | 3.9%            |              | 9.4%            |                   | 5.4%                        | 2.1%             | 3.0%            | 3.7%         | 7.0%            | 4.3%                                | 3.2%                 | 0.3%                          | 3.5%                       | 1.2%                | 4.7%                     |
| May 2020    | 1.0%  | 4.7%             | 6.1%            |              | 14.3%           |                   | 7.9%                        | 3.7%             | 3.3%            | 5.4%         | 9.3%            | 6.1%                                | 3.7%                 | 0.2%                          | 3.9%                       | 2.9%                | 6.8%                     |
| Apr 2020    |       | 7.4%             | 9.1%            |              | 24.3%           |                   | 12.9%                       | 13.0%            | 3.9%            | 10.9%        | 10.5%           | 10.8%                               | 3.5%                 | 1.4%                          | 4.9%                       | 6.8%                | 11.7%                    |
| Mar 2020    |       | 7.1%             | 11.8%           |              | 12.7%           |                   | 10.7%                       | 5.5%             | 8.3%            | 6.0%         | 7.4%            | 6.4%                                | 4.4%                 | 0.6%                          | 5.0%                       | 3.1%                | 8.1%                     |
| Feb 2020    |       | 4.3%             | 6.2%            |              | 8.0%            |                   | 6.1%                        | 4.5%             | 3.6%            | 3.7%         | 5.3%            | 4.2%                                | 4.3%                 | 0.6%                          | 4.9%                       |                     | 4.9%                     |
| Jan 2020    |       | 5.6%             | 7.2%            |              | 6.9%            |                   | 6.6%                        | 5.1%             | 5.0%            | 4.0%         | 5.1%            | 4.5%                                | 4.8%                 | 0.5%                          | 5.3%                       |                     | 5.3%                     |
| 2019        |       | 4.7%             | 4.8%            |              | 6.4%            |                   | 5.3%                        | 3.5%             | 9.0%            | 4.0%         | 4.3%            | 4.2%                                | 4.0%                 | 0.6%                          | 4.6%                       |                     | 4.6%                     |
| Dec 2019    |       | 5.5%             |                 |              | 5.8%            |                   | 5.7%                        | 4.4%             | 6.0%            | 3.0%         | 5.4%            | 3.9%                                | 3.6%                 | 0.7%                          | 4.3%                       |                     | 4.3%                     |
| Nov 2019    |       | 4.4%             | 6.5%            |              | 7.1%            |                   | 6.3%                        | 3.3%             | 5.5%            | 3.4%         | 4.4%            | 3.7%                                | 3.7%                 | 0.7%                          | 4.4%                       |                     | 4.4%                     |
| Oct 2019    |       | 3.2%             | 6.5%            |              | 4.7%            |                   | 4.9%                        | 3.5%             | 6.5%            | 5.0%         | 5.2%            | 4.9%                                | 4.3%                 | 0.6%                          | 4.9%                       |                     | 4.9%                     |
| Sep 2019    |       | 3.2%             | 3.6%            |              | 8.4%            |                   | 5.8%                        | 2.9%             | 6.5%            | 4.2%         | 5.3%            | 4.5%                                | 4.4%                 | 0.4%                          | 4.8%                       |                     | 4.8%                     |
| Aug 2019    |       | 4.2%             | 5.3%            |              | 4.0%            |                   | 4.6%                        | 4.0%             | 6.5%            | 5.0%         | 3.7%            | 4.6%                                | 4.3%                 | 0.3%                          | 4.6%                       |                     | 4.6%                     |
| Jul 2019    |       | 5.2%             | 4.6%            |              | 8.4%            |                   | 6.1%                        | 3.7%             | 26.4%           | 4.2%         | 4.3%            | 4.4%                                | 4.6%                 | 0.4%                          | 5.0%                       |                     | 5.0%                     |
| Jun 2019    |       | 5.0%             | 3.7%            |              | 9.0%            |                   | 5.3%                        | 4.8%             | 20.2%           | 4.3%         | 3.3%            | 4.3%                                | 4.0%                 | 0.6%                          | 4.6%                       |                     | 4.6%                     |
| May 2019    |       | 4.8%             | 4.5%            |              | 4.9%            |                   | 4.7%                        | 4.9%             | 20.2%           | 4.3%         | 4.1%            | 4.6%                                | 4.1%                 | 0.6%                          | 4.6%                       |                     | 4.6%                     |
| Apr 2019    |       | 4.4%             | 4.1%            |              | 4.9%            |                   | 4.4%                        | 2.0%             | 30.8%           | 4.4%         | 3.5%            | 4.3%                                | 3.8%                 | 0.6%                          | 4.3%                       |                     | 4.3%                     |
| Mar 2019    |       | 5.3%             | 4.7%            |              | 8.2%            |                   | 5.7%                        | 1.4%             | 20.2%           | 3.4%         | 3.9%            | 3.5%                                | 3.8%                 | 0.5%                          | 4.3%                       |                     | 4.3%                     |
| Feb 2019    |       | 5.0%             | 4.7%            |              | 5.3%            |                   | 5.0%                        | 5.2%             | 27.4%           | 3.5%         | 3.9%            | 4.1%                                | 3.9%                 | 0.5%                          | 4.4%                       |                     | 4.4%                     |
| Jan 2019    |       | 5.5%             | 5.1%            |              | 6.3%            |                   | 5.5%                        | 2.6%             | 3.2%            | 3.8%         | 4.2%            | 3.7%                                | 3.4%                 | 1.0%                          | 4.4%                       |                     | 4.4%                     |