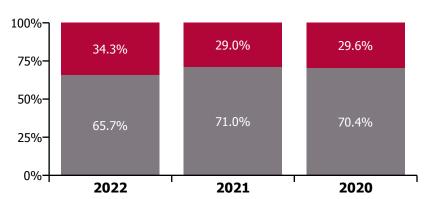

## % of Absence Non Covid-19 / Covid-19

| Health Service Absence Rate - by<br>Care Group: Aug 2022 | Medical &<br>Dental | Nursing &<br>Midwifery | Health & Social<br>Care<br>Professionals | Management &<br>Administrative | General<br>Support | Patient & Client<br>Care | Certified absence | Self-<br>certified<br>absence | Non<br>Covid-19<br>absence | Covid-19<br>absence | Total<br>absence<br>rate |
|----------------------------------------------------------|---------------------|------------------------|------------------------------------------|--------------------------------|--------------------|--------------------------|-------------------|-------------------------------|----------------------------|---------------------|--------------------------|
| CHO 6                                                    | 3.9%                | 6.7%                   | 4.4%                                     | 4.8%                           | 6.6%               | 5.6%                     | 4.3%              | 0.4%                          | 4.7%                       | 0.8%                | 5.4%                     |
| Health Service Executive                                 | 4.2%                | 7.2%                   | 5.3%                                     | 5.6%                           | 5.4%               | 7.5%                     | 5.4%              | 0.4%                          | 5.7%                       | 0.7%                | 6.4%                     |
| Community Health & Wellbeing                             |                     |                        |                                          | 4.3%                           |                    | 18.2%                    | 6.1%              | 0.0%                          | 6.1%                       | 0.0%                | 6.1%                     |
| Mental Health                                            | 1.9%                | 7.3%                   | 4.8%                                     | 10.4%                          | 4.1%               | 8.6%                     | 5.3%              | 0.4%                          | 5.7%                       | 1.0%                | 6.7%                     |
| Primary Care                                             | 5.7%                | 9.0%                   | 5.4%                                     | 5.8%                           | 5.2%               | 1.4%                     | 5.6%              | 0.2%                          | 5.9%                       | 0.2%                | 6.1%                     |
| Disabilities                                             | 0.0%                | 3.3%                   | 4.9%                                     | 6.9%                           | 0.0%               | 9.3%                     | 4.6%              | 0.6%                          | 5.2%                       | 1.4%                | 6.5%                     |
| Older People                                             | 0.0%                | 6.3%                   | 8.6%                                     | 2.0%                           | 6.4%               | 8.7%                     | 5.6%              | 0.5%                          | 6.1%                       | 0.9%                | 6.9%                     |
| CHO Operations                                           |                     | 0.0%                   | 2.2%                                     | 4.2%                           |                    |                          | 3.4%              | 0.2%                          | 3.6%                       | 0.3%                | 4.0%                     |
| Section 38 Voluntary Agencies                            | 2.2%                | 6.1%                   | 4.1%                                     | 3.6%                           | 7.1%               | 4.8%                     | 3.6%              | 0.4%                          | 4.0%                       | 0.8%                | 4.8%                     |