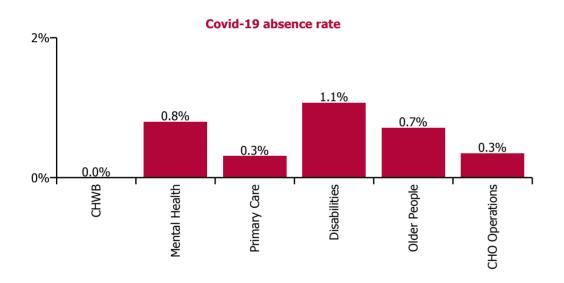

| Health Service Covid-19 Absence Rate - by<br>Staff Category & Care Group: Aug 2022 | Medical &<br>Dental | Nursing &<br>Midwifery | Health & Social<br>Care<br>Professionals | Management &<br>Administrative | General<br>Support | Patient & Client<br>Care | Covid-19<br>absence | Non Covid-19<br>absence | Total<br>absence rate |
|------------------------------------------------------------------------------------|---------------------|------------------------|------------------------------------------|--------------------------------|--------------------|--------------------------|---------------------|-------------------------|-----------------------|
| CHO 6                                                                              | 0.7%                | 1.0%                   | 0.8%                                     | 4.8%                           | 0.7%               | 0.8%                     | 0.8%                | 4.7%                    | 5.4%                  |
| Community Health & Wellbeing                                                       |                     |                        |                                          | 4.3%                           |                    | 0.0%                     | 0.0%                | 6.1%                    | 6.1%                  |
| Mental Health                                                                      | 0.8%                | 1.6%                   | 0.5%                                     | 4.5%                           | 1.0%               | 0.5%                     | 0.8%                | 4.6%                    | 5.4%                  |
| Primary Care                                                                       | 0.3%                | 0.7%                   | 0.0%                                     | 6.4%                           | 0.0%               | 0.6%                     | 0.3%                | 6.1%                    | 6.4%                  |
| Disabilities                                                                       | 0.0%                | 1.1%                   | 1.4%                                     | 3.8%                           | 0.9%               | 1.0%                     | 1.1%                | 3.3%                    | 4.4%                  |
| Older People                                                                       | 16.5%               | 0.4%                   | 0.7%                                     | 2.5%                           | 0.6%               | 0.9%                     | 0.7%                | 5.7%                    | 6.4%                  |
| CHO Operations                                                                     |                     | 0.0%                   | 0.0%                                     | 4.2%                           |                    |                          | 0.3%                | 3.6%                    | 4.0%                  |

| Health Service Absence Rate - by Care<br>Group: Aug 2022 | Certified<br>absence | Self-<br>certified<br>absence | Non<br>Covid-19<br>absence | Covid-19<br>absence | Total<br>absence<br>rate | % Non<br>Covid-19<br>absence | %<br>Covid-19<br>absence |
|----------------------------------------------------------|----------------------|-------------------------------|----------------------------|---------------------|--------------------------|------------------------------|--------------------------|
| CHO 6                                                    | 4.3%                 | 0.4%                          | 4.7%                       | 0.8%                | 5.4%                     | 85.8%                        | 14.2%                    |
| Community Health & Wellbeing                             | 6.1%                 | 0.0%                          | 6.1%                       | 0.0%                | 6.1%                     | 100.0%                       | 0.0%                     |
| Mental Health                                            | 4.2%                 | 0.4%                          | 4.6%                       | 0.8%                | 5.4%                     | 85.1%                        | 14.9%                    |
| Primary Care                                             | 5.9%                 | 0.2%                          | 6.1%                       | 0.3%                | 6.4%                     | 95.2%                        | 4.8%                     |
| Disabilities                                             | 3.0%                 | 0.4%                          | 3.3%                       | 1.1%                | 4.4%                     | 75.6%                        | 24.4%                    |
| Older People                                             | 5.1%                 | 0.5%                          | 5.7%                       | 0.7%                | 6.4%                     | 88.8%                        | 11.2%                    |
| CHO Operations                                           | 3.4%                 | 0.2%                          | 3.6%                       | 0.3%                | 4.0%                     | 91.2%                        | 8.8%                     |