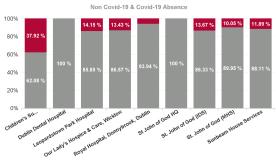

| Health Service Absence Rate - by<br>Care Group : Aug 2024 | Certified<br>absence | Self-<br>certified<br>absence | Non<br>Covid-19<br>absence | Covid-19<br>absence | Total<br>absence<br>rate | Medical &<br>Dental | Nursing &<br>Midwifery | Health &<br>Social Care<br>Professionals | Management &<br>Administrative | General<br>Support | Patient &<br>Client Care |
|-----------------------------------------------------------|----------------------|-------------------------------|----------------------------|---------------------|--------------------------|---------------------|------------------------|------------------------------------------|--------------------------------|--------------------|--------------------------|
| Total                                                     | 3.86%                | 0.39%                         | 4.25%                      | 0.56%               | 4.81%                    | 2.11%               | 6.18%                  | 4.88%                                    | 4.45%                          | 4.78%              | 4.41%                    |
| Children's Sunshine Home                                  | 1.84%                | 0.47%                         | 2.31%                      | 1.41%               | 3.73%                    |                     | 4.11%                  | 0.00%                                    | 0.00%                          | 0.00%              | 5.64%                    |
| Dublin Dental Hospital                                    | 3.14%                | 0.73%                         | 3.87%                      | 0.00%               | 3.87%                    | 0.00%               | 16.77%                 | 0.00%                                    | 6.23%                          | 3.72%              | 0.00%                    |
| Leopardstown Park Hospital                                | 4.43%                | 0.45%                         | 4.88%                      | 0.80%               | 5.69%                    | 0.00%               | 5.49%                  | 4.65%                                    | 2.87%                          | 7.53%              | 5.78%                    |
| Our Lady's Hospice & Care, Wicklow                        | 5.31%                | 0.56%                         | 5.87%                      | 0.91%               | 6.78%                    | 0.00%               | 9.35%                  | 17.53%                                   | 0.00%                          |                    | 0.00%                    |
| Royal Hospital, Donnybrook, Dublin                        | 3.01%                | 0.38%                         | 3.39%                      | 0.22%               | 3.61%                    | 0.00%               | 3.08%                  | 2.03%                                    | 1.00%                          | 5.50%              | 4.59%                    |
| St John of God HQ                                         | 2.20%                | 0.00%                         | 2.20%                      | 0.00%               | 2.20%                    |                     | 0.00%                  | 0.00%                                    | 2.49%                          | 0.00%              |                          |
| St. John of God (IDS)                                     | 3.51%                | 0.40%                         | 3.91%                      | 0.62%               | 4.53%                    | 0.00%               | 4.48%                  | 4.97%                                    | 3.42%                          | 1.29%              | 4.65%                    |
| St. John of God (MHS)                                     | 5.61%                | 0.35%                         | 5.95%                      | 0.66%               | 6.62%                    | 2.86%               | 10.75%                 | 6.32%                                    | 7.94%                          | 0.96%              | 1.44%                    |
| Sunbeam House Services                                    | 3.80%                | 0.35%                         | 4.15%                      | 0.56%               | 4.71%                    |                     | 6.93%                  | 4.73%                                    | 4.68%                          | 3.42%              | 4.39%                    |
| Section 38 Voluntary Agencies                             | 3.86%                | 0.39%                         | 4.25%                      | 0.56%               | 4.81%                    | 2.11%               | 6.18%                  | 4.88%                                    | 4.45%                          | 4.78%              | 4.41%                    |