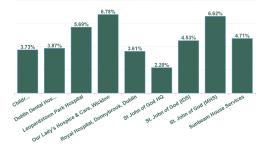

| Health Service Absence Rate - by<br>Care Group : Aug 2024 | Certified<br>absence | Self-<br>certified<br>absence | Non<br>Covid-19<br>absence | Covid-19<br>absence | Total<br>absence<br>rate | Medical &<br>Dental | Nursing &<br>Midwifery | Health &<br>Social Care<br>Professionals | Management &<br>Administrative | General<br>Support | Patient &<br>Client Care |
|-----------------------------------------------------------|----------------------|-------------------------------|----------------------------|---------------------|--------------------------|---------------------|------------------------|------------------------------------------|--------------------------------|--------------------|--------------------------|
| Total                                                     | 3.86%                | 0.39%                         | 4.25%                      | 0.56%               | 4.81%                    | 2.11%               | 6.18%                  | 4.88%                                    | 4.45%                          | 4.78%              | 4.41%                    |
| Children's Sunshine Home                                  | 1.84%                | 0.47%                         | 2.31%                      | 1.41%               | 3.73%                    |                     | 4.11%                  | 0.00%                                    | 0.00%                          | 0.00%              | 5.64%                    |
| Dublin Dental Hospital                                    | 3.14%                | 0.73%                         | 3.87%                      | 0.00%               | 3.87%                    | 0.00%               | 16.77%                 | 0.00%                                    | 6.23%                          | 3.72%              | 0.00%                    |
| Leopardstown Park Hospital                                | 4.43%                | 0.45%                         | 4.88%                      | 0.80%               | 5.69%                    | 0.00%               | 5.49%                  | 4.65%                                    | 2.87%                          | 7.53%              | 5.78%                    |
| Our Lady's Hospice & Care, Wicklow                        | 5.31%                | 0.56%                         | 5.87%                      | 0.91%               | 6.78%                    | 0.00%               | 9.35%                  | 17.53%                                   | 0.00%                          |                    | 0.00%                    |
| Royal Hospital, Donnybrook, Dublin                        | 3.01%                | 0.38%                         | 3.39%                      | 0.22%               | 3.61%                    | 0.00%               | 3.08%                  | 2.03%                                    | 1.00%                          | 5.50%              | 4.59%                    |
| St John of God HQ                                         | 2.20%                | 0.00%                         | 2.20%                      | 0.00%               | 2.20%                    |                     | 0.00%                  | 0.00%                                    | 2.49%                          | 0.00%              |                          |
| St. John of God (IDS)                                     | 3.51%                | 0.40%                         | 3.91%                      | 0.62%               | 4.53%                    | 0.00%               | 4.48%                  | 4.97%                                    | 3.42%                          | 1.29%              | 4.65%                    |
| St. John of God (MHS)                                     | 5.61%                | 0.35%                         | 5.95%                      | 0.66%               | 6.62%                    | 2.86%               | 10.75%                 | 6.32%                                    | 7.94%                          | 0.96%              | 1.44%                    |
| Sunbeam House Services                                    | 3.80%                | 0.35%                         | 4.15%                      | 0.56%               | 4.71%                    |                     | 6.93%                  | 4.73%                                    | 4.68%                          | 3.42%              | 4.39%                    |
| Section 38 Voluntary Agencies                             | 3.86%                | 0.39%                         | 4.25%                      | 0.56%               | 4.81%                    | 2.11%               | 6.18%                  | 4.88%                                    | 4.45%                          | 4.78%              | 4.41%                    |