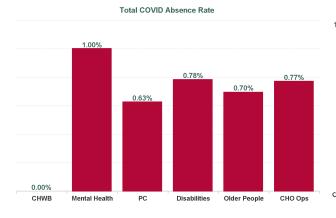

| Health Service Absence Rate<br>- by Care Group: Aug 2024 | Certified<br>absence | Self- certified<br>absence | Non Covid-19<br>absence | Covid-19<br>absence | Total absence<br>rate | % Non<br>Covid-19<br>absence | % Covid-19<br>absence |
|----------------------------------------------------------|----------------------|----------------------------|-------------------------|---------------------|-----------------------|------------------------------|-----------------------|
| CHO 6                                                    | 4.67%                | 0.46%                      | 5.13%                   | 0.77%               | 5.90%                 | 86.99%                       | 13.01%                |
| Community Health & Wellbeing                             | 13.65%               | 0.00%                      | 13.65%                  | 0.00%               | 13.65%                | 100.00%                      | 0.00%                 |
| Primary Care                                             | 4.49%                | 0.54%                      | 5.03%                   | 0.63%               | 5.65%                 | 88.90%                       | 11.10%                |
| Disabilities                                             | 4.07%                | 0.40%                      | 4.47%                   | 0.78%               | 5.26%                 | 85.07%                       | 14.93%                |
| Mental Health                                            | 4.97%                | 0.40%                      | 5.36%                   | 1.00%               | 6.37%                 | 84.25%                       | 15.75%                |
| Older People                                             | 5.23%                | 0.56%                      | 5.79%                   | 0.70%               | 6.48%                 | 89.27%                       | 10.73%                |
| CHO Operations                                           | 6.73%                | 0.42%                      | 7.15%                   | 0.77%               | 7.92%                 | 90.24%                       | 9.76%                 |
| Community Services                                       | 4.67%                | 0.46%                      | 5.13%                   | 0.77%               | 5.90%                 | 86.99%                       | 13.01%                |