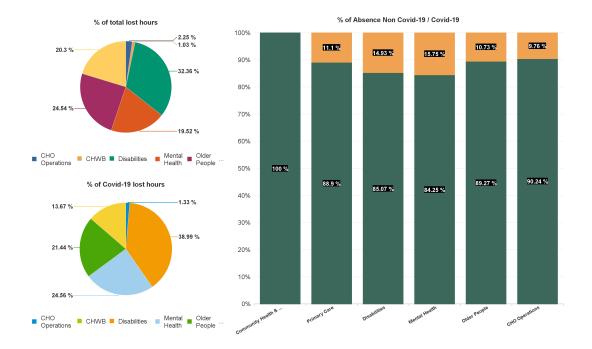

#### Total Absence Rate

### % of Absence Non Covid-19 / Covid-19

| Health Service Absence Rate<br>- by Care Group : Aug 2024 | Certified<br>absence | Self-<br>certified<br>absence | Non<br>Covid-19<br>absence | Covid-19<br>absence | Total<br>absence<br>rate | Medical &<br>Dental | Nursing &<br>Midwifery | Health &<br>Social Care<br>Professionals | Management &<br>Administrative | General<br>Support | Patient &<br>Client Care |
|-----------------------------------------------------------|----------------------|-------------------------------|----------------------------|---------------------|--------------------------|---------------------|------------------------|------------------------------------------|--------------------------------|--------------------|--------------------------|
| CHO 6                                                     | 4.67%                | 0.46%                         | 5.13%                      | 0.77%               | 5.90%                    | 2.64%               | 6.28%                  | 4.98%                                    | 6.39%                          | 6.27%              | 6.74%                    |
| Community Health & Wellbeing                              | 13.65%               | 0.00%                         | 13.65%                     | 0.00%               | 13.65%                   |                     |                        | 0.00%                                    | 19.08%                         |                    | 4.86%                    |
| Primary Care                                              | 4.49%                | 0.54%                         | 5.03%                      | 0.63%               | 5.65%                    | 3.02%               | 6.18%                  | 4.13%                                    | 7.57%                          | 5.04%              | 6.75%                    |
| Disabilities                                              | 4.07%                | 0.40%                         | 4.47%                      | 0.78%               | 5.26%                    | 0.00%               | 6.14%                  | 5.09%                                    | 4.35%                          | 1.89%              | 5.62%                    |
| Mental Health                                             | 4.97%                | 0.40%                         | 5.36%                      | 1.00%               | 6.37%                    | 2.35%               | 7.51%                  | 6.96%                                    | 6.72%                          | 10.60%             | 4.58%                    |
| Older People                                              | 5.23%                | 0.56%                         | 5.79%                      | 0.70%               | 6.48%                    | 0.00%               | 5.30%                  | 2.77%                                    | 3.06%                          | 6.86%              | 9.22%                    |
| CHO Operations                                            | 6.73%                | 0.42%                         | 7.15%                      | 0.77%               | 7.92%                    |                     | 0.00%                  | 0.71%                                    | 8.93%                          |                    |                          |
| Community Services                                        | 4.67%                | 0.46%                         | 5.13%                      | 0.77%               | 5.90%                    | 2.64%               | 6.28%                  | 4.98%                                    | 6.39%                          | 6.27%              | 6.74%                    |