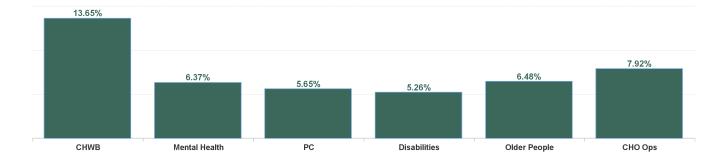

| Health Service Absence Rate<br>- by Care Group: Aug 2024 | Certified<br>absence | Self- certified<br>absence | Non Covid-19<br>absence | Covid-19<br>absence | Total absence<br>rate | % Non<br>Covid-19<br>absence | % Covid-19<br>absence |
|----------------------------------------------------------|----------------------|----------------------------|-------------------------|---------------------|-----------------------|------------------------------|-----------------------|
| CHO 6                                                    | 4.67%                | 0.46%                      | 5.13%                   | 0.77%               | 5.90%                 | 86.99%                       | 13.01%                |
| Community Health & Wellbeing                             | 13.65%               | 0.00%                      | 13.65%                  | 0.00%               | 13.65%                | 100.00%                      | 0.00%                 |
| Primary Care                                             | 4.49%                | 0.54%                      | 5.03%                   | 0.63%               | 5.65%                 | 88.90%                       | 11.10%                |
| Disabilities                                             | 4.07%                | 0.40%                      | 4.47%                   | 0.78%               | 5.26%                 | 85.07%                       | 14.93%                |
| Mental Health                                            | 4.97%                | 0.40%                      | 5.36%                   | 1.00%               | 6.37%                 | 84.25%                       | 15.75%                |
| Older People                                             | 5.23%                | 0.56%                      | 5.79%                   | 0.70%               | 6.48%                 | 89.27%                       | 10.73%                |
| CHO Operations                                           | 6.73%                | 0.42%                      | 7.15%                   | 0.77%               | 7.92%                 | 90.24%                       | 9.76%                 |
| Community Services                                       | 4.67%                | 0.46%                      | 5.13%                   | 0.77%               | 5.90%                 | 86.99%                       | 13.01%                |