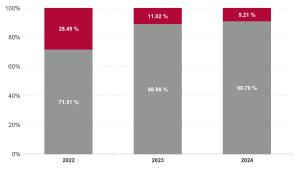

| Year /<br>Month | Certified<br>absence | Self-<br>certified<br>absence | Non<br>Covid-19<br>absence | Covid-19<br>absence | Total<br>absence<br>rate | Medical &<br>Dental | Nursing &<br>Midwifery | Health &<br>Social Care<br>Professionals | Management &<br>Administrative | General<br>Support | Patient &<br>Client Care |
|-----------------|----------------------|-------------------------------|----------------------------|---------------------|--------------------------|---------------------|------------------------|------------------------------------------|--------------------------------|--------------------|--------------------------|
| Aug 2024        | 4.67%                | 0.46%                         | 5.13%                      | 0.77%               | 5.90%                    | 2.64%               | 6.28%                  | 4.98%                                    | 6.39%                          | 6.27%              | 6.74%                    |
| Jul 2024        | 4.78%                | 0.58%                         | 5.36%                      | 0.98%               | 6.34%                    | 3.19%               | 7.24%                  | 4.81%                                    | 6.95%                          | 6.86%              | 7.08%                    |
| Jun 2024        | 4.33%                | 0.55%                         | 4.88%                      | 0.67%               | 5.55%                    | 2.40%               | 5.80%                  | 4.38%                                    | 5.66%                          | 8.12%              | 6.37%                    |
| May 2024        | 4.92%                | 0.59%                         | 5.51%                      | 0.32%               | 5.83%                    | 3.38%               | 6.63%                  | 4.79%                                    | 6.13%                          | 7.84%              | 5.90%                    |
| Apr 2024        | 4.19%                | 0.59%                         | 4.78%                      | 0.25%               | 5.03%                    | 3.11%               | 5.21%                  | 3.69%                                    | 4.86%                          | 6.73%              | 6.24%                    |
| Mar 2024        | 4.34%                | 0.62%                         | 4.95%                      | 0.28%               | 5.24%                    | 3.00%               | 5.17%                  | 4.77%                                    | 4.91%                          | 5.48%              | 6.33%                    |
| Feb 2024        | 4.68%                | 0.56%                         | 5.23%                      | 0.30%               | 5.53%                    | 2.80%               | 5.37%                  | 5.25%                                    | 4.80%                          | 4.54%              | 7.19%                    |
| Jan 2024        | 5.02%                | 0.64%                         | 5.66%                      | 0.64%               | 6.29%                    | 3.52%               | 6.44%                  | 5.83%                                    | 5.93%                          | 8.57%              | 6.87%                    |
| 2024            | 4.62%                | 0.57%                         | 5.20%                      | 0.53%               | 5.72%                    | 3.02%               | 6.03%                  | 4.81%                                    | 5.71%                          | 6.80%              | 6.59%                    |
| Dec 2023        | 4.54%                | 0.69%                         | 5.24%                      | 0.79%               | 6.02%                    | 3.30%               | 6.63%                  | 5.76%                                    | 5.52%                          | 5.62%              | 6.62%                    |
| Nov 2023        | 4.30%                | 0.67%                         | 4.98%                      | 0.50%               | 5.48%                    | 3.67%               | 5.16%                  | 4.75%                                    | 5.96%                          | 5.50%              | 6.58%                    |
| Oct 2023        | 4.18%                | 0.54%                         | 4.72%                      | 0.60%               | 5.32%                    | 4.56%               | 5.27%                  | 4.57%                                    | 5.30%                          | 4.61%              | 6.36%                    |
| Sep 2023        | 3.83%                | 0.67%                         | 4.50%                      | 0.50%               | 5.00%                    | 3.28%               | 5.54%                  | 4.29%                                    | 3.71%                          | 3.19%              | 6.82%                    |
| Aug 2023        | 4.30%                | 0.52%                         | 4.82%                      | 0.70%               | 5.52%                    | 2.65%               | 5.68%                  | 4.84%                                    | 4.13%                          | 5.03%              | 7.43%                    |
| Jul 2023        | 3.90%                | 0.46%                         | 4.37%                      | 0.43%               | 4.80%                    | 3.10%               | 4.19%                  | 4.16%                                    | 4.21%                          | 6.73%              | 6.14%                    |
| Jun 2023        | 3.60%                | 0.71%                         | 4.30%                      | 0.29%               | 4.60%                    | 2.05%               | 5.20%                  | 4.27%                                    | 3.57%                          | 3.68%              | 5.62%                    |
| May 2023        | 3.74%                | 0.52%                         | 4.26%                      | 0.42%               | 4.68%                    | 2.05%               | 4.63%                  | 4.28%                                    | 3.65%                          | 4.71%              | 6.23%                    |
| Apr 2023        | 3.74%                | 0.50%                         | 4.24%                      | 0.45%               | 4.70%                    | 3.29%               | 4.36%                  | 4.55%                                    | 3.74%                          | 5.83%              | 5.73%                    |
| Mar 2023        | 4.17%                | 0.60%                         | 4.77%                      | 0.74%               | 5.51%                    | 4.53%               | 5.14%                  | 5.08%                                    | 4.71%                          | 5.72%              | 6.92%                    |
| Feb 2023        | 3.77%                | 0.50%                         | 4.27%                      | 0.55%               | 4.82%                    | 2.59%               | 4.86%                  | 4.79%                                    | 3.84%                          | 3.93%              | 6.05%                    |
| Jan 2023        | 4.79%                | 0.57%                         | 5.36%                      | 0.97%               | 6.33%                    | 3.50%               | 7.44%                  | 6.25%                                    | 4.57%                          | 5.68%              | 7.15%                    |
| 2023            | 4.07%                | 0.58%                         | 4.65%                      | 0.58%               | 5.23%                    | 3.24%               | 5.34%                  | 4.80%                                    | 4.42%                          | 4.98%              | 6.46%                    |
| Dec 2022        | 4.99%                | 0.74%                         | 5.73%                      | 1.39%               | 7.12%                    | 4.71%               | 7.27%                  | 5.82%                                    | 6.03%                          | 6.97%              | 9.40%                    |
| Nov 2022        | 4.10%                | 0.61%                         | 4.72%                      | 0.75%               | 5.47%                    | 2.99%               | 5.71%                  | 4.53%                                    | 5.22%                          | 6.29%              | 6.63%                    |
| Oct 2022        | 4.47%                | 0.60%                         | 5.06%                      | 0.88%               | 5.94%                    | 2.90%               | 6.46%                  | 4.74%                                    | 5.51%                          | 6.89%              | 7.12%                    |
| Sep 2022        | 4.44%                | 0.57%                         | 5.00%                      | 0.70%               | 5.70%                    | 1.66%               | 6.33%                  | 4.18%                                    | 4.44%                          | 7.42%              | 7.68%                    |
| Aug 2022        | 4.29%                | 0.37%                         | 4.67%                      | 0.77%               | 5.44%                    | 3.92%               | 6.73%                  | 4.37%                                    | 4.78%                          | 6.56%              | 5.55%                    |
| Jul 2022        | 4.44%                | 0.58%                         | 5.03%                      | 1.79%               | 6.82%                    | 3.54%               | 8.11%                  | 6.52%                                    | 6.23%                          | 4.78%              | 7.29%                    |
| Jun 2022        | 4.55%                | 0.54%                         | 5.09%                      | 1.68%               | 6.77%                    | 3.46%               | 7.03%                  | 6.27%                                    | 5.90%                          | 7.16%              | 7.99%                    |
| May 2022        | 3.92%                | 0.46%                         | 4.37%                      | 0.89%               | 5.26%                    | 2.57%               | 5.65%                  | 4.52%                                    | 3.78%                          | 5.95%              | 6.72%                    |
| Apr 2022        | 3.76%                | 0.49%                         | 4.25%                      | 2.37%               | 6.62%                    | 2.94%               | 8.21%                  | 5.58%                                    | 4.79%                          | 6.90%              | 7.65%                    |
| Mar 2022        | 4.20%                | 0.44%                         | 4.64%                      | 4.49%               | 9.13%                    | 4.10%               | 11.28%                 | 7.23%                                    | 6.63%                          | 8.50%              | 11.14%                   |
| Feb 2022        | 4.00%                | 0.39%                         | 4.40%                      | 2.73%               | 7.13%                    | 3.90%               | 8.36%                  | 6.92%                                    | 5.01%                          | 6.82%              | 7.98%                    |
| Jan 2022        | 3.30%                | 0.37%                         | 3.67%                      | 4.37%               | 8.04%                    | 3.56%               | 10.47%                 | 7.26%                                    | 5.23%                          | 7.76%              | 8.71%                    |
| 2022            | 4.20%                | 0.51%                         | 4.72%                      | 1.88%               | 6.60%                    | 3.33%               | 7.63%                  | 5.60%                                    | 5.30%                          | 6.84%              | 7.77%                    |
| Dec 2021        | 3.92%                | 0.47%                         | 4.39%                      | 2.30%               | 6.70%                    | 3.04%               | 9.21%                  | 5.47%                                    | 6.06%                          | 8.15%              | 5.97%                    |
| Nov 2021        | 4.23%                | 0.59%                         | 4.83%                      | 2.22%               | 7.04%                    | 4.69%               | 8.97%                  | 5.41%                                    | 5.50%                          | 8.23%              | 7.67%                    |
| Oct 2021        | 3.86%                | 0.45%                         | 4.31%                      | 1.12%               | 5.43%                    | 5.59%               | 6.74%                  | 4.54%                                    | 4.46%                          | 4.81%              | 5.58%                    |
| Sep 2021        | 4.04%                | 0.51%                         | 4.55%                      | 1.12%               | 5.68%                    | 4.38%               | 6.37%                  | 4.72%                                    | 4.70%                          | 6.30%              | 6.47%                    |
| Aug 2021        | 3.90%                | 0.40%                         | 4.29%                      | 0.99%               | 5.28%                    | 2.69%               | 5.87%                  | 4.50%                                    | 4.26%                          | 4.05%              | 6.69%                    |
| Jul 2021        | 3.81%                | 0.47%                         | 4.28%                      | 0.71%               | 5.00%                    | 3.39%               | 4.80%                  | 5.13%                                    | 3.45%                          | 4.29%              | 6.36%                    |
| Jun 2021        | 3.45%                | 0.46%                         | 3.92%                      | 0.76%               | 4.68%                    | 1.70%               | 4.90%                  | 4.38%                                    | 3.34%                          | 4.11%              | 6.09%                    |
| May 2021        | 3.22%                | 0.33%                         | 3.56%                      | 0.84%               | 4.40%                    | 1.59%               | 5.00%                  | 3.71%                                    | 2.28%                          | 4.93%              | 5.86%                    |
| Apr 2021        | 3.09%                | 0.48%                         | 3.57%                      | 0.94%               | 4.52%                    | 1.63%               | 4.98%                  | 4.10%                                    | 2.58%                          | 4.53%              | 6.00%                    |
| Mar 2021        | 2.99%                | 0.45%                         | 3.44%                      | 1.19%               | 4.63%                    | 1.18%               | 4.92%                  | 4.66%                                    | 3.12%                          | 5.93%              | 5.49%                    |
| Feb 2021        | 3.31%                | 0.39%                         | 3.70%                      | 2.68%               | 6.38%                    | 1.57%               | 6.83%                  | 5.48%                                    | 3.38%                          | 7.78%              | 8.93%                    |
| Jan 2021        | 4.03%                | 0.22%                         | 4.25%                      | 5.24%               | 9.50%                    | 2.43%               | 11.33%                 | 8.22%                                    | 4.37%                          | 13.95%             | 11.62%                   |
| 2021            | 3.66%                | 0.44%                         | 4.09%                      | 1.67%               | 5.76%                    | 2.84%               | 6.66%                  | 5.02%                                    | 3.97%                          | 6.42%              | 6.88%                    |