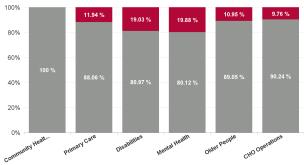

| Health Service Absence Rate<br>- by Care Group: Aug 2024 | Certified<br>absence | Self- certified<br>absence | Non Covid-19<br>absence | Covid-19<br>absence | Total absence<br>rate | % Non<br>Covid-19<br>absence | % Covid-19<br>absence |
|----------------------------------------------------------|----------------------|----------------------------|-------------------------|---------------------|-----------------------|------------------------------|-----------------------|
| CHO 6                                                    | 4.67%                | 0.46%                      | 5.13%                   | 0.77%               | 5.90%                 | 86.99%                       | 13.01%                |
| Community Health & Wellbeing                             | 13.65%               | 0.00%                      | 13.65%                  | 0.00%               | 13.65%                | 100.00%                      | 0.00%                 |
| Primary Care                                             | 4.49%                | 0.54%                      | 5.03%                   | 0.63%               | 5.65%                 | 88.90%                       | 11.10%                |
| Disabilities                                             | 4.07%                | 0.40%                      | 4.47%                   | 0.78%               | 5.26%                 | 85.07%                       | 14.93%                |
| Mental Health                                            | 4.97%                | 0.40%                      | 5.36%                   | 1.00%               | 6.37%                 | 84.25%                       | 15.75%                |
| Older People                                             | 5.23%                | 0.56%                      | 5.79%                   | 0.70%               | 6.48%                 | 89.27%                       | 10.73%                |
| CHO Operations                                           | 6.73%                | 0.42%                      | 7.15%                   | 0.77%               | 7.92%                 | 90.24%                       | 9.76%                 |
| Community Services                                       | 4.67%                | 0.46%                      | 5.13%                   | 0.77%               | 5.90%                 | 86.99%                       | 13.01%                |