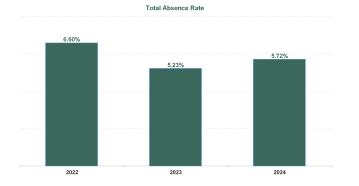

#### Total Absence Rate

| Year /<br>Month | Certified<br>absence | Self-<br>certified<br>absence | Non<br>Covid-19<br>absence | Covid-19<br>absence | Total<br>absence<br>rate | Medical &<br>Dental | Nursing &<br>Midwifery | Health &<br>Social Care<br>Professionals | Management &<br>Administrative | General<br>Support | Patient &<br>Client Care |
|-----------------|----------------------|-------------------------------|----------------------------|---------------------|--------------------------|---------------------|------------------------|------------------------------------------|--------------------------------|--------------------|--------------------------|
| Aug 2024        | 4.67%                | 0.46%                         | 5.13%                      | 0.77%               | 5.90%                    | 2.64%               | 6.28%                  | 4.98%                                    | 6.39%                          | 6.27%              | 6.74%                    |
| Jul 2024        | 4.78%                | 0.58%                         | 5.36%                      | 0.98%               | 6.34%                    | 3.19%               | 7.24%                  | 4.81%                                    | 6.95%                          | 6.86%              | 7.08%                    |
| Jun 2024        | 4.33%                | 0.55%                         | 4.88%                      | 0.67%               | 5.55%                    | 2.40%               | 5.80%                  | 4.38%                                    | 5.66%                          | 8.12%              | 6.37%                    |
| May 2024        | 4.92%                | 0.59%                         | 5.51%                      | 0.32%               | 5.83%                    | 3.38%               | 6.63%                  | 4.79%                                    | 6.13%                          | 7.84%              | 5.90%                    |
| Apr 2024        | 4.19%                | 0.59%                         | 4.78%                      | 0.25%               | 5.03%                    | 3.11%               | 5.21%                  | 3.69%                                    | 4.86%                          | 6.73%              | 6.24%                    |
| Mar 2024        | 4.34%                | 0.62%                         | 4.95%                      | 0.28%               | 5.24%                    | 3.00%               | 5.17%                  | 4.77%                                    | 4.91%                          | 5.48%              | 6.33%                    |
| Feb 2024        | 4.68%                | 0.56%                         | 5.23%                      | 0.30%               | 5.53%                    | 2.80%               | 5.37%                  | 5.25%                                    | 4.80%                          | 4.54%              | 7.19%                    |
| Jan 2024        | 5.02%                | 0.64%                         | 5.66%                      | 0.64%               | 6.29%                    | 3.52%               | 6.44%                  | 5.83%                                    | 5.93%                          | 8.57%              | 6.87%                    |
| 2024            | 4.62%                | 0.57%                         | 5.20%                      | 0.53%               | 5.72%                    | 3.02%               | 6.03%                  | 4.81%                                    | 5.71%                          | 6.80%              | 6.59%                    |
| Dec 2023        | 4.54%                | 0.69%                         | 5.24%                      | 0.79%               | 6.02%                    | 3.30%               | 6.63%                  | 5.76%                                    | 5.52%                          | 5.62%              | 6.62%                    |
| Nov 2023        | 4.30%                | 0.67%                         | 4.98%                      | 0.50%               | 5.48%                    | 3.67%               | 5.16%                  | 4.75%                                    | 5.96%                          | 5.50%              | 6.58%                    |
| Oct 2023        | 4.18%                | 0.54%                         | 4.72%                      | 0.60%               | 5.32%                    | 4.56%               | 5.27%                  | 4.57%                                    | 5.30%                          | 4.61%              | 6.36%                    |
| Sep 2023        | 3.83%                | 0.67%                         | 4.50%                      | 0.50%               | 5.00%                    | 3.28%               | 5.54%                  | 4.29%                                    | 3.71%                          | 3.19%              | 6.82%                    |
| Aug 2023        | 4.30%                | 0.52%                         | 4.82%                      | 0.70%               | 5.52%                    | 2.65%               | 5.68%                  | 4.84%                                    | 4.13%                          | 5.03%              | 7.43%                    |
| Jul 2023        | 3.90%                | 0.46%                         | 4.37%                      | 0.43%               | 4.80%                    | 3.10%               | 4.19%                  | 4.16%                                    | 4.21%                          | 6.73%              | 6.14%                    |
| Jun 2023        | 3.60%                | 0.71%                         | 4.30%                      | 0.29%               | 4.60%                    | 2.05%               | 5.20%                  | 4.27%                                    | 3.57%                          | 3.68%              | 5.62%                    |
| May 2023        | 3.74%                | 0.52%                         | 4.26%                      | 0.42%               | 4.68%                    | 2.05%               | 4.63%                  | 4.28%                                    | 3.65%                          | 4.71%              | 6.23%                    |
| Apr 2023        | 3.74%                | 0.50%                         | 4.24%                      | 0.45%               | 4.70%                    | 3.29%               | 4.36%                  | 4.55%                                    | 3.74%                          | 5.83%              | 5.73%                    |
| Mar 2023        | 4.17%                | 0.60%                         | 4.77%                      | 0.74%               | 5.51%                    | 4.53%               | 5.14%                  | 5.08%                                    | 4.71%                          | 5.72%              | 6.92%                    |
| Feb 2023        | 3.77%                | 0.50%                         | 4.27%                      | 0.55%               | 4.82%                    | 2.59%               | 4.86%                  | 4.79%                                    | 3.84%                          | 3.93%              | 6.05%                    |
| Jan 2023        | 4.79%                | 0.57%                         | 5.36%                      | 0.97%               | 6.33%                    | 3.50%               | 7.44%                  | 6.25%                                    | 4.57%                          | 5.68%              | 7.15%                    |
| 2023            | 4.07%                | 0.58%                         | 4.65%                      | 0.58%               | 5.23%                    | 3.24%               | 5.34%                  | 4.80%                                    | 4.42%                          | 4.98%              | 6.46%                    |
| Dec 2022        | 4.99%                | 0.74%                         | 5.73%                      | 1.39%               | 7.12%                    | 4.71%               | 7.27%                  | 5.82%                                    | 6.03%                          | 6.97%              | 9.40%                    |
| Nov 2022        | 4.10%                | 0.61%                         | 4.72%                      | 0.75%               | 5.47%                    | 2.99%               | 5.71%                  | 4.53%                                    | 5.22%                          | 6.29%              | 6.63%                    |
| Oct 2022        | 4.47%                | 0.60%                         | 5.06%                      | 0.88%               | 5.94%                    | 2.90%               | 6.46%                  | 4.74%                                    | 5.51%                          | 6.89%              | 7.12%                    |
| Sep 2022        | 4.44%                | 0.57%                         | 5.00%                      | 0.70%               | 5.70%                    | 1.66%               | 6.33%                  | 4.18%                                    | 4.44%                          | 7.42%              | 7.68%                    |
| Aug 2022        | 4.29%                | 0.37%                         | 4.67%                      | 0.77%               | 5.44%                    | 3.92%               | 6.73%                  | 4.37%                                    | 4.78%                          | 6.56%              | 5.55%                    |
| Jul 2022        | 4.44%                | 0.58%                         | 5.03%                      | 1.79%               | 6.82%                    | 3.54%               | 8.11%                  | 6.52%                                    | 6.23%                          | 4.78%              | 7.29%                    |
| Jun 2022        | 4.55%                | 0.54%                         | 5.09%                      | 1.68%               | 6.77%                    | 3.46%               | 7.03%                  | 6.27%                                    | 5.90%                          | 7.16%              | 7.99%                    |
| May 2022        | 3.92%                | 0.46%                         | 4.37%                      | 0.89%               | 5.26%                    | 2.57%               | 5.65%                  | 4.52%                                    | 3.78%                          | 5.95%              | 6.72%                    |
| Apr 2022        | 3.76%                | 0.49%                         | 4.25%                      | 2.37%               | 6.62%                    | 2.94%               | 8.21%                  | 5.58%                                    | 4.79%                          | 6.90%              | 7.65%                    |
| Mar 2022        | 4.20%                | 0.44%                         | 4.64%                      | 4.49%               | 9.13%                    | 4.10%               | 11.28%                 | 7.23%                                    | 6.63%                          | 8.50%              | 11.14%                   |
| Feb 2022        | 4.00%                | 0.39%                         | 4.40%                      | 2.73%               | 7.13%                    | 3.90%               | 8.36%                  | 6.92%                                    | 5.01%                          | 6.82%              | 7.98%                    |
| Jan 2022        | 3.30%                | 0.37%                         | 3.67%                      | 4.37%               | 8.04%                    | 3.56%               | 10.47%                 | 7.26%                                    | 5.23%                          | 7.76%              | 8.71%                    |
| 2022            | 4.20%                | 0.51%                         | 4.72%                      | 1.88%               | 6.60%                    | 3.33%               | 7.63%                  | 5.60%                                    | 5.30%                          | 6.84%              | 7.77%                    |
| Dec 2021        | 3.92%                | 0.47%                         | 4.39%                      | 2.30%               | 6.70%                    | 3.04%               | 9.21%                  | 5.47%                                    | 6.06%                          | 8.15%              | 5.97%                    |
| Nov 2021        | 4.23%                | 0.59%                         | 4.83%                      | 2.22%               | 7.04%                    | 4.69%               | 8.97%                  | 5.41%                                    | 5.50%                          | 8.23%              | 7.67%                    |
| Oct 2021        | 3.86%                | 0.45%                         | 4.31%                      | 1.12%               | 5.43%                    | 5.59%               | 6.74%                  | 4.54%                                    | 4.46%                          | 4.81%              | 5.58%                    |
| Sep 2021        | 4.04%                | 0.51%                         | 4.55%                      | 1.12%               | 5.68%                    | 4.38%               | 6.37%                  | 4.72%                                    | 4.70%                          | 6.30%              | 6.47%                    |
| Aug 2021        | 3.90%                | 0.40%                         | 4.29%                      | 0.99%               | 5.28%                    | 2.69%               | 5.87%                  | 4.50%                                    | 4.26%                          | 4.05%              | 6.69%                    |
| Jul 2021        | 3.81%                | 0.47%                         | 4.28%                      | 0.71%               | 5.00%                    | 3.39%               | 4.80%                  | 5.13%                                    | 3.45%                          | 4.29%              | 6.36%                    |
| Jun 2021        | 3.45%                | 0.46%                         | 3.92%                      | 0.76%               | 4.68%                    | 1.70%               | 4.90%                  | 4.38%                                    | 3.34%                          | 4.11%              | 6.09%                    |
| May 2021        | 3.22%                | 0.33%                         | 3.56%                      | 0.84%               | 4.40%                    | 1.59%               | 5.00%                  | 3.71%                                    | 2.28%                          | 4.93%              | 5.86%                    |
| Apr 2021        | 3.09%                | 0.48%                         | 3.57%                      | 0.94%               | 4.52%                    | 1.63%               | 4.98%                  | 4.10%                                    | 2.58%                          | 4.53%              | 6.00%                    |
| Mar 2021        | 2.99%                | 0.45%                         | 3.44%                      | 1.19%               | 4.63%                    | 1.18%               | 4.92%                  | 4.66%                                    | 3.12%                          | 5.93%              | 5.49%                    |
| Feb 2021        | 3.31%                | 0.39%                         | 3.70%                      | 2.68%               | 6.38%                    | 1.57%               | 6.83%                  | 5.48%                                    | 3.38%                          | 7.78%              | 8.93%                    |
| Jan 2021        | 4.03%                | 0.22%                         | 4.25%                      | 5.24%               | 9.50%                    | 2.43%               | 11.33%                 | 8.22%                                    | 4.37%                          | 13.95%             | 11.62%                   |
| 2021            | 3.66%                | 0.44%                         | 4.09%                      | 1.67%               | 5.76%                    | 2.84%               | 6.66%                  | 5.02%                                    | 3.97%                          | 6.42%              | 6.88%                    |