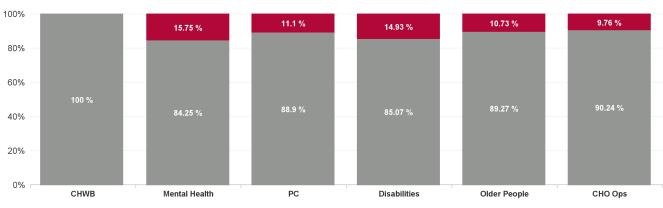

| Health Service Absence Rate<br>- by Care Group: Aug 2024 | Certified<br>absence | Self- certified<br>absence | Non Covid-19<br>absence | Covid-19<br>absence | Total absence<br>rate | % Non<br>Covid-19<br>absence | % Covid-19<br>absence |
|----------------------------------------------------------|----------------------|----------------------------|-------------------------|---------------------|-----------------------|------------------------------|-----------------------|
| CHO 6                                                    | 4.67%                | 0.46%                      | 5.13%                   | 0.77%               | 5.90%                 | 86.99%                       | 13.01%                |
| Community Health & Wellbeing                             | 13.65%               | 0.00%                      | 13.65%                  | 0.00%               | 13.65%                | 100.00%                      | 0.00%                 |
| Primary Care                                             | 4.49%                | 0.54%                      | 5.03%                   | 0.63%               | 5.65%                 | 88.90%                       | 11.10%                |
| Disabilities                                             | 4.07%                | 0.40%                      | 4.47%                   | 0.78%               | 5.26%                 | 85.07%                       | 14.93%                |
| Mental Health                                            | 4.97%                | 0.40%                      | 5.36%                   | 1.00%               | 6.37%                 | 84.25%                       | 15.75%                |
| Older People                                             | 5.23%                | 0.56%                      | 5.79%                   | 0.70%               | 6.48%                 | 89.27%                       | 10.73%                |
| CHO Operations                                           | 6.73%                | 0.42%                      | 7.15%                   | 0.77%               | 7.92%                 | 90.24%                       | 9.76%                 |
| Community Services                                       | 4.67%                | 0.46%                      | 5.13%                   | 0.77%               | 5.90%                 | 86.99%                       | 13.01%                |

### % of Absence Non Covid-19 / Covid-19

| Health Service Absence Rate<br>- by Care Group : Aug 2024 | Certified<br>absence | Self-<br>certified<br>absence | Non<br>Covid-19<br>absence | Covid-19<br>absence | Total<br>absence<br>rate | Medical &<br>Dental | Nursing &<br>Midwifery | Health &<br>Social Care<br>Professionals | Management &<br>Administrative | General<br>Support | Patient &<br>Client Care |
|-----------------------------------------------------------|----------------------|-------------------------------|----------------------------|---------------------|--------------------------|---------------------|------------------------|------------------------------------------|--------------------------------|--------------------|--------------------------|
| CHO 6                                                     | 4.67%                | 0.46%                         | 5.13%                      | 0.77%               | 5.90%                    | 2.64%               | 6.28%                  | 4.98%                                    | 6.39%                          | 6.27%              | 6.74%                    |
| Community Health & Wellbeing                              | 13.65%               | 0.00%                         | 13.65%                     | 0.00%               | 13.65%                   |                     |                        | 0.00%                                    | 19.08%                         |                    | 4.86%                    |
| Primary Care                                              | 4.49%                | 0.54%                         | 5.03%                      | 0.63%               | 5.65%                    | 3.02%               | 6.18%                  | 4.13%                                    | 7.57%                          | 5.04%              | 6.75%                    |
| Disabilities                                              | 4.07%                | 0.40%                         | 4.47%                      | 0.78%               | 5.26%                    | 0.00%               | 6.14%                  | 5.09%                                    | 4.35%                          | 1.89%              | 5.62%                    |
| Mental Health                                             | 4.97%                | 0.40%                         | 5.36%                      | 1.00%               | 6.37%                    | 2.35%               | 7.51%                  | 6.96%                                    | 6.72%                          | 10.60%             | 4.58%                    |
| Older People                                              | 5.23%                | 0.56%                         | 5.79%                      | 0.70%               | 6.48%                    | 0.00%               | 5.30%                  | 2.77%                                    | 3.06%                          | 6.86%              | 9.22%                    |
| CHO Operations                                            | 6.73%                | 0.42%                         | 7.15%                      | 0.77%               | 7.92%                    |                     | 0.00%                  | 0.71%                                    | 8.93%                          |                    |                          |
| Community Services                                        | 4.67%                | 0.46%                         | 5.13%                      | 0.77%               | 5.90%                    | 2.64%               | 6.28%                  | 4.98%                                    | 6.39%                          | 6.27%              | 6.74%                    |