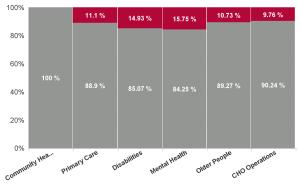

#### Total Absence Rate

| Health Service Absence Rate<br>- by Care Group: Aug 2024 | Certified<br>absence | Self- certified<br>absence | Non Covid-19<br>absence | Covid-19<br>absence | Total absence<br>rate | % Non<br>Covid-19<br>absence | % Covid-19<br>absence |
|----------------------------------------------------------|----------------------|----------------------------|-------------------------|---------------------|-----------------------|------------------------------|-----------------------|
| CHO 6                                                    | 4.67%                | 0.46%                      | 5.13%                   | 0.77%               | 5.90%                 | 86.99%                       | 13.01%                |
| Community Health & Wellbeing                             | 13.65%               | 0.00%                      | 13.65%                  | 0.00%               | 13.65%                | 100.00%                      | 0.00%                 |
| Primary Care                                             | 4.49%                | 0.54%                      | 5.03%                   | 0.63%               | 5.65%                 | 88.90%                       | 11.10%                |
| Disabilities                                             | 4.07%                | 0.40%                      | 4.47%                   | 0.78%               | 5.26%                 | 85.07%                       | 14.93%                |
| Mental Health                                            | 4.97%                | 0.40%                      | 5.36%                   | 1.00%               | 6.37%                 | 84.25%                       | 15.75%                |
| Older People                                             | 5.23%                | 0.56%                      | 5.79%                   | 0.70%               | 6.48%                 | 89.27%                       | 10.73%                |
| CHO Operations                                           | 6.73%                | 0.42%                      | 7.15%                   | 0.77%               | 7.92%                 | 90.24%                       | 9.76%                 |
| Community Services                                       | 4.67%                | 0.46%                      | 5.13%                   | 0.77%               | 5.90%                 | 86.99%                       | 13.01%                |