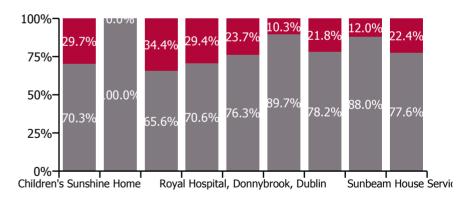

# Non Covid-19 & Covid-19 Absence

| Health Service Absence Rate - by<br>Care Group: Dec 2022 | Medical &<br>Dental | Nursing &<br>Midwifery | Health & Social<br>Care<br>Professionals | Management &<br>Administrative | General<br>Support | Patient & Client<br>Care | Certified<br>absence | Self-<br>certified<br>absence | Non<br>Covid-19<br>absence | Covid-19<br>absence | Total<br>absence<br>rate |
|----------------------------------------------------------|---------------------|------------------------|------------------------------------------|--------------------------------|--------------------|--------------------------|----------------------|-------------------------------|----------------------------|---------------------|--------------------------|
| CHO 6                                                    | 2.0%                | 5.9%                   | 5.6%                                     | 5.4%                           | 5.4%               | 8.8%                     | 4.3%                 | 0.7%                          | 4.9%                       | 1.4%                | 6.4%                     |
| Section 38 Voluntary Agencies                            | 2.0%                | 5.9%                   | 5.6%                                     | 5.4%                           | 5.4%               | 8.8%                     | 4.3%                 | 0.7%                          | 4.9%                       | 1.4%                | 6.4%                     |
| Children's Sunshine Home                                 |                     | 14.5%                  | 0.0%                                     | 0.0%                           | 0.0%               | 23.7%                    | 9.0%                 | 1.2%                          | 10.2%                      | 4.3%                | 14.5%                    |
| Dublin Dental Hospital                                   | 0.0%                | 32.7%                  | 0.0%                                     | 16.4%                          | 8.2%               | 0.0%                     | 8.2%                 | 0.0%                          | 8.2%                       | 0.0%                | 8.2%                     |
| Leopardstown Park Hospital                               |                     | 8.8%                   | 1.1%                                     | 6.7%                           | 9.0%               | 14.1%                    | 5.9%                 | 0.8%                          | 6.7%                       | 3.5%                | 10.2%                    |
| Our Lady's Hospice & Care, Wicklow                       | 1.4%                | 11.6%                  | 13.5%                                    | 0.0%                           |                    | 0.0%                     | 5.5%                 | 0.4%                          | 5.9%                       | 2.4%                | 8.3%                     |
| Royal Hospital, Donnybrook, Dublin                       | 0.0%                | 4.8%                   | 3.0%                                     | 1.7%                           | 6.5%               | 9.7%                     | 3.4%                 | 1.0%                          | 4.5%                       | 1.4%                | 5.8%                     |
| St John of God HQ                                        |                     | 0.0%                   | 0.9%                                     | 3.5%                           | 0.0%               | 0.0%                     | 2.8%                 | 0.0%                          | 2.8%                       | 0.3%                | 3.1%                     |
| St. John of God (IDS)                                    | 0.0%                | 3.4%                   | 5.0%                                     | 2.5%                           | 0.7%               | 7.3%                     | 3.3%                 | 0.7%                          | 4.1%                       | 1.1%                | 5.2%                     |
| St. John of God (MHS)                                    | 3.1%                | 1.7%                   | 5.3%                                     | 5.8%                           | 2.3%               |                          | 3.1%                 | 0.3%                          | 3.4%                       | 0.5%                | 3.9%                     |
| Sunbeam House Services                                   |                     | 4.9%                   | 6.9%                                     | 3.7%                           | 2.9%               | 8.1%                     | 4.6%                 | 0.7%                          | 5.3%                       | 1.5%                | 6.8%                     |