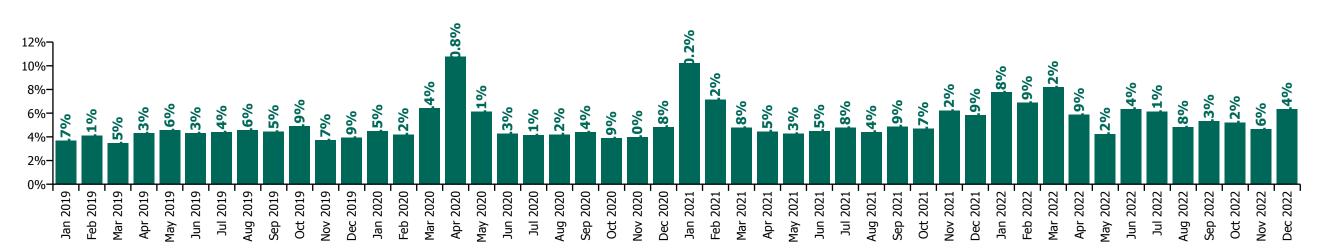

# **CHO 6 by Care Group**

| Year/ month     | CHWB  | Mental | Primary | Disabilities | Older  | СНО        | Health Service | Mental | Primary | Disabilities | Older<br>People | Section 38<br>Voluntary | Certified | Self-<br>certified | Non<br>Covid-19 | Covid-19 | Total<br>absence |
|-----------------|-------|--------|---------|--------------|--------|------------|----------------|--------|---------|--------------|-----------------|-------------------------|-----------|--------------------|-----------------|----------|------------------|
| Teal/ IIIOIIIII | CHAND | Health | Care    | Disabilities | People | Operations | Executive      | Health | Care    | Disabilities | People          | Agencies                | absence   | absence            | absence         | absence  | rate             |
| 2022            | 7.2%  | 6.5%   | 6.9%    | 8.8%         | 8.8%   | 3.6%       | 7.3%           | 4.5%   | 5.3%    | 5.9%         | 6.9%            | 5.9%                    | 4.2%      | 0.5%               | 4.7%            | 1.9%     | 6.6%             |
| Dec 2022        | 0.6%  | 6.7%   | 7.7%    | 9.9%         | 10.1%  | 4.4%       | 8.1%           | 3.9%   | 8.3%    | 6.3%         | 7.6%            | 6.4%                    | 5.0%      | 0.7%               | 5.7%            | 1.4%     | 7.1%             |
| Nov 2022        | 4.1%  | 5.3%   | 5.5%    | 6.9%         | 10.0%  | 3.4%       | 6.4%           | 2.6%   | 8.2%    | 4.4%         | 5.5%            | 4.6%                    | 4.1%      | 0.6%               | 4.7%            | 0.7%     | 5.5%             |
| Oct 2022        | 22.1% | 6.9%   | 5.9%    | 7.6%         | 7.8%   | 3.8%       | 6.7%           | 1.9%   | 7.5%    | 5.5%         | 5.6%            | 5.2%                    | 4.5%      | 0.6%               | 5.1%            | 0.9%     | 5.9%             |
| Sep 2022        | 18.8% | 6.3%   | 4.8%    | 7.0%         | 8.2%   | 1.1%       | 6.0%           | 3.7%   | 8.3%    | 4.7%         | 6.7%            | 5.3%                    | 4.4%      | 0.6%               | 5.0%            | 0.7%     | 5.7%             |
| Aug 2022        | 6.1%  | 6.7%   | 6.1%    | 6.5%         | 6.9%   | 4.0%       | 6.4%           | 4.8%   | 8.1%    | 4.0%         | 6.0%            | 4.8%                    | 4.3%      | 0.4%               | 4.7%            | 0.8%     | 5.4%             |
| Jul 2022        | 7.6%  | 6.4%   | 7.8%    | 8.2%         | 8.1%   | 3.1%       | 7.4%           | 8.3%   | 7.2%    | 5.4%         | 5.9%            | 6.1%                    | 4.4%      | 0.6%               | 5.0%            | 1.8%     | 6.8%             |
| Jun 2022        | 11.5% | 5.4%   | 7.2%    | 9.1%         | 8.2%   | 5.8%       | 7.2%           | 5.1%   | 2.8%    | 6.9%         | 6.8%            | 6.4%                    | 4.6%      | 0.5%               | 5.1%            | 1.7%     | 6.8%             |
| May 2022        | 1.3%  | 4.6%   | 6.6%    | 8.6%         | 7.0%   | 3.4%       | 6.3%           | 4.2%   | 2.3%    | 4.3%         | 4.6%            | 4.2%                    | 3.9%      | 0.5%               | 4.4%            | 0.9%     | 5.3%             |
| Apr 2022        | 0.8%  | 5.6%   | 7.4%    | 10.0%        | 8.6%   | 3.6%       | 7.4%           | 6.4%   | 1.4%    | 5.9%         | 6.4%            | 5.9%                    | 3.8%      | 0.5%               | 4.2%            | 2.4%     | 6.6%             |
| Mar 2022        | 5.5%  | 8.0%   | 10.0%   | 11.7%        | 12.9%  | 4.1%       | 10.1%          | 4.1%   | 1.3%    | 8.8%         | 10.1%           | 8.2%                    | 4.2%      | 0.4%               | 4.6%            | 4.5%     | 9.1%             |
| Feb 2022        | 16.7% | 7.1%   | 6.7%    | 9.7%         | 7.7%   |            | 7.4%           | 3.7%   | 1.5%    | 7.6%         | 8.0%            | 6.9%                    | 4.0%      | 0.4%               | 4.4%            | 2.7%     | 7.1%             |
| Jan 2022        | 0.7%  | 8.6%   | 7.1%    | 10.5%        | 9.5%   |            | 8.3%           | 5.6%   | 1.7%    | 7.7%         | 10.0%           | 7.8%                    | 3.3%      | 0.4%               | 3.7%            | 4.4%     | 8.0%             |
| 2021            | 2.1%  | 5.4%   | 4.9%    | 8.5%         | 7.7%   |            | 6.0%           | 3.9%   | 1.6%    | 5.2%         | 7.6%            | 5.5%                    | 3.7%      | 0.4%               | 4.1%            | 1.7%     | 5.8%             |
| Dec 2021        |       | 6.7%   | 6.8%    | 12.0%        | 7.7%   |            | 7.6%           | 5.0%   | 1.7%    | 5.1%         | 8.7%            | 5.9%                    | 3.9%      | 0.5%               | 4.4%            | 2.3%     | 6.7%             |
| Nov 2021        |       | 7.7%   | 6.8%    | 9.9%         | 9.8%   |            | 7.9%           | 2.8%   | 1.7%    | 6.1%         | 9.1%            | 6.2%                    | 4.2%      | 0.6%               | 4.8%            | 2.2%     | 7.0%             |
| Oct 2021        |       | 5.5%   | 5.7%    | 7.6%         | 7.4%   |            | 6.2%           | 4.4%   | 1.2%    | 4.7%         | 5.5%            | 4.7%                    | 3.9%      | 0.5%               | 4.3%            | 1.1%     | 5.4%             |
| Sep 2021        |       | 3.9%   | 5.7%    | 12.1%        | 7.7%   |            | 6.5%           | 3.4%   | 1.2%    | 5.0%         | 6.1%            | 4.9%                    | 4.0%      | 0.5%               | 4.6%            | 1.1%     | 5.7%             |
| Aug 2021        |       | 4.2%   | 5.0%    | 12.7%        | 6.9%   |            | 6.2%           | 4.5%   | 1.3%    | 4.1%         | 5.7%            | 4.4%                    | 3.9%      | 0.4%               | 4.3%            | 1.0%     | 5.3%             |
| Jul 2021        |       | 3.8%   | 4.1%    | 10.0%        | 6.2%   |            | 5.2%           | 3.8%   | 1.5%    | 5.2%         | 5.0%            | 4.8%                    | 3.8%      | 0.5%               | 4.3%            | 0.7%     | 5.0%             |
| Jun 2021        | 2.4%  | 3.8%   | 3.8%    | 7.6%         | 6.8%   |            | 4.9%           | 4.1%   | 1.8%    | 4.4%         | 5.5%            | 4.5%                    | 3.5%      | 0.5%               | 3.9%            | 0.8%     | 4.7%             |
| May 2021        |       | 4.0%   | 3.4%    | 5.9%         | 7.0%   |            | 4.5%           | 3.2%   | 1.6%    | 4.0%         | 6.0%            | 4.3%                    | 3.2%      | 0.3%               | 3.6%            | 0.8%     | 4.4%             |
| Apr 2021        |       | 3.7%   | 3.3%    | 6.4%         | 7.4%   |            | 4.6%           | 2.9%   | 1.6%    | 4.6%         | 5.4%            | 4.5%                    | 3.1%      | 0.5%               | 3.6%            | 0.9%     | 4.5%             |
| Mar 2021        | 6.4%  | 3.9%   | 3.1%    | 5.6%         | 7.0%   |            | 4.3%           | 3.5%   | 1.6%    | 4.2%         | 7.3%            | 4.8%                    | 2.9%      | 0.5%               | 3.4%            | 1.2%     | 4.6%             |
| Feb 2021        | 6.4%  | 5.1%   | 4.2%    | 5.8%         | 9.1%   |            | 5.5%           | 3.7%   | 1.8%    | 6.3%         | 12.1%           | 7.2%                    | 3.3%      | 0.4%               | 3.7%            | 2.7%     | 6.4%             |
| Jan 2021        | 5.9%  | 12.8%  | 6.8%    | 6.7%         | 9.8%   |            | 8.8%           | 5.7%   | 1.8%    | 9.5%         | 15.4%           | 10.2%                   | 4.0%      | 0.2%               | 4.3%            | 5.2%     | 9.5%             |
| 2020            | 6.0%  | 5.3%   | 5.7%    | 7.1%         | 10.7%  |            | 6.8%           | 4.4%   | 3.7%    | 4.4%         | 7.4%            | 5.1%                    | 3.7%      | 0.4%               | 4.1%            | 1.7%     | 5.9%             |
| Dec 2020        | 7.9%  | 7.4%   | 4.0%    | 6.8%         | 9.4%   |            | 6.3%           | 5.4%   | 2.3%    | 3.0%         | 8.9%            | 4.8%                    | 3.8%      | 0.3%               | 4.1%            | 1.4%     | 5.5%             |
| Nov 2020        | 5.4%  | 4.7%   | 4.0%    | 6.5%         | 6.6%   |            | 5.0%           | 3.9%   | 2.7%    | 2.8%         | 6.9%            | 4.0%                    | 3.3%      | 0.3%               | 3.6%            | 0.9%     | 4.5%             |
| Oct 2020        | 5.8%  | 4.5%   | 5.0%    | 7.2%         | 8.4%   |            | 5.8%           | 2.7%   | 2.7%    | 2.9%         | 6.9%            | 3.9%                    | 3.2%      | 0.3%               | 3.5%            | 1.3%     | 4.8%             |
| Sep 2020        | 6.4%  | 5.6%   | 4.9%    | 7.3%         | 8.2%   |            | 6.0%           | 2.3%   | 2.8%    | 3.4%         | 7.9%            | 4.4%                    | 3.4%      | 0.3%               | 3.7%            | 1.5%     | 5.2%             |
| Aug 2020        | 8.8%  | 4.4%   | 4.4%    | 7.5%         | 8.2%   |            | 5.7%           | 1.9%   | 3.2%    | 3.2%         | 7.5%            | 4.2%                    | 3.5%      | 0.3%               | 3.8%            | 1.1%     | 4.9%             |
| Jul 2020        | 6.4%  | 3.8%   | 4.9%    | 7.4%         | 9.6%   |            | 6.0%           | 2.1%   | 3.0%    | 3.7%         | 6.3%            | 4.1%                    | 3.7%      | 0.3%               | 4.0%            | 1.0%     | 5.0%             |
| Jun 2020        |       | 4.2%   | 3.9%    |              | 9.4%   |            | 5.4%           | 2.1%   | 3.0%    | 3.7%         | 7.0%            | 4.3%                    | 3.2%      | 0.3%               | 3.5%            | 1.2%     | 4.7%             |
| May 2020        | 1.0%  | 4.7%   | 6.1%    |              | 14.3%  |            | 7.9%           | 3.7%   | 3.3%    |              | 9.3%            | 6.1%                    | 3.7%      | 0.2%               | 3.9%            | 2.9%     | 6.8%             |
| Apr 2020        |       | 7.4%   | 9.1%    |              | 24.3%  |            | 12.9%          | 13.0%  | 3.9%    | 10.9%        | 10.5%           | 10.8%                   | 3.5%      | 1.4%               | 4.9%            | 6.8%     | 11.7%            |
| Mar 2020        |       | 7.1%   | 11.8%   |              | 12.7%  |            | 10.7%          | 5.5%   | 8.3%    | 6.0%         | 7.4%            | 6.4%                    | 4.4%      | 0.6%               | 5.0%            | 3.1%     | 8.1%             |
| Feb 2020        |       | 4.3%   | 6.2%    |              | 8.0%   |            | 6.1%           | 4.5%   | 3.6%    | 3.7%         | 5.3%            | 4.2%                    | 4.3%      | 0.6%               | 4.9%            |          | 4.9%             |
| Jan 2020        |       | 5.6%   | 7.2%    |              | 6.9%   |            | 6.6%           | 5.1%   | 5.0%    | 4.0%         | 5.1%            | 4.5%                    | 4.8%      | 0.5%               | 5.3%            |          | 5.3%             |
| 2019            |       | 4.7%   | 4.8%    |              | 6.4%   |            | 5.3%           | 3.5%   | 9.0%    | 4.0%         | 4.3%            | 4.2%                    | 4.0%      | 0.6%               | 4.6%            |          | 4.6%             |
| Dec 2019        |       | 5.5%   |         |              | 5.8%   |            | 5.7%           | 4.4%   | 6.0%    | 3.0%         | 5.4%            | 3.9%                    | 3.6%      | 0.7%               | 4.3%            |          | 4.3%             |
| Nov 2019        |       | 4.4%   |         |              | 7.1%   |            | 6.3%           | 3.3%   | 5.5%    |              | 4.4%            | 3.7%                    | 3.7%      | 0.7%               | 4.4%            |          | 4.4%             |
| Oct 2019        |       | 3.2%   | 6.5%    |              | 4.7%   |            | 4.9%           | 3.5%   | 6.5%    |              | 5.2%            | 4.9%                    | 4.3%      | 0.6%               | 4.9%            |          | 4.9%             |
| Sep 2019        |       | 3.2%   | 3.6%    |              | 8.4%   |            | 5.8%           | 2.9%   | 6.5%    | 4.2%         | 5.3%            | 4.5%                    | 4.4%      | 0.4%               | 4.8%            |          | 4.8%             |
| Aug 2019        |       | 4.2%   |         |              | 4.0%   |            | 4.6%           |        | 6.5%    |              | 3.7%            | 4.6%                    | 4.3%      | 0.3%               | 4.6%            |          | 4.6%             |
| Jul 2019        |       | 5.2%   | 4.6%    |              | 8.4%   |            | 6.1%           | 3.7%   | 26.4%   |              | 4.3%            | 4.4%                    | 4.6%      | 0.4%               | 5.0%            |          | 5.0%             |
| Jun 2019        |       | 5.0%   | 3.7%    |              | 9.0%   |            | 5.3%           | 4.8%   | 20.2%   |              | 3.3%            | 4.3%                    | 4.0%      | 0.6%               | 4.6%            |          | 4.6%             |
| May 2019        |       | 4.8%   | 4.5%    |              | 4.9%   |            | 4.7%           | 4.9%   | 20.2%   | 4.3%         | 4.1%            | 4.6%                    | 4.1%      | 0.6%               | 4.6%            |          | 4.6%             |
| Apr 2019        |       | 4.4%   | 4.1%    |              | 4.9%   |            | 4.4%           | 2.0%   | 30.8%   | 4.4%         | 3.5%            | 4.3%                    | 3.8%      | 0.6%               | 4.3%            |          | 4.3%             |
| Mar 2019        |       | 5.3%   | 4.7%    |              | 8.2%   |            | 5.7%           | 1.4%   | 20.2%   |              | 3.9%            | 3.5%                    | 3.8%      | 0.5%               | 4.3%            |          | 4.3%             |
| Feb 2019        |       | 5.0%   | 4.7%    |              | 5.3%   |            | 5.0%           | 5.2%   | 27.4%   |              | 3.9%            | 4.1%                    | 3.9%      | 0.5%               | 4.4%            |          | 4.4%             |
| Jan 2019        |       | 5.5%   | 5.1%    |              | 6.3%   |            | 5.5%           | 2.6%   | 3.2%    | 3.8%         | 4.2%            | 3.7%                    | 3.4%      | 1.0%               | 4.4%            |          | 4.4%             |