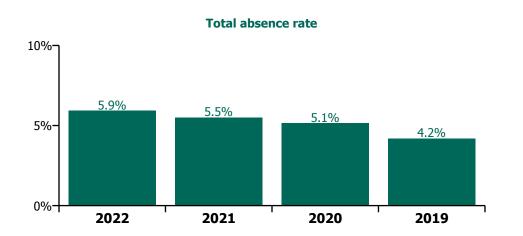

| 4.0%                                     |                      | 3.5%                     | 5.2%                     | 3.3%                      | 4.1%                                | 3.5%                 | 0.6%                          | 4.1%                       |                     | 4.1%                     |
| Jan 2019    | 5.5%                        | 3.2%                      | 5.1%                          |                                          | 3.6%                                     |                      | 3.7%                     | 2.6%                     | 3.6%                      | 3.7%                                | 2.6%                 | 1.1%                          | 3.7%                       |                     | 3.7%                     |





2021

2020

## **Total absence rate**

2022