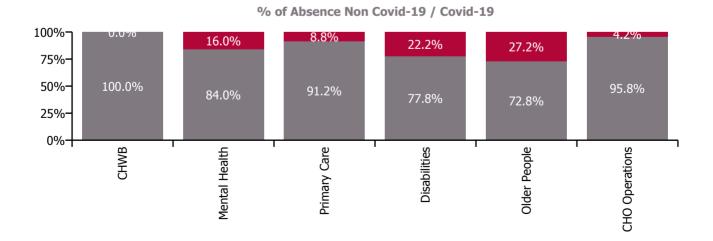

| Health Service Absence Rate - by Care<br>Group: Dec 2022 | Certified<br>absence | Self-<br>certified<br>absence | Non<br>Covid-19<br>absence | Covid-19<br>absence | Total<br>absence<br>rate | % Non<br>Covid-19<br>absence | %<br>Covid-19<br>absence |
|----------------------------------------------------------|----------------------|-------------------------------|----------------------------|---------------------|--------------------------|------------------------------|--------------------------|
| CHO 6                                                    | 5.0%                 | 0.7%                          | 5.7%                       | 1.4%                | 7.1%                     | 80.5%                        | 19.5%                    |
| Community Health & Wellbeing                             | 0.0%                 | 0.6%                          | 0.6%                       | 0.0%                | 0.6%                     | 100.0%                       | 0.0%                     |
| Mental Health                                            | 4.0%                 | 0.6%                          | 4.6%                       | 0.9%                | 5.5%                     | 84.0%                        | 16.0%                    |
| Primary Care                                             | 6.5%                 | 0.6%                          | 7.1%                       | 0.7%                | 7.8%                     | 91.2%                        | 8.8%                     |
| Disabilities                                             | 4.6%                 | 0.7%                          | 5.3%                       | 1.5%                | 6.8%                     | 77.8%                        | 22.2%                    |
| Older People                                             | 5.3%                 | 1.0%                          | 6.3%                       | 2.4%                | 8.6%                     | 72.8%                        | 27.2%                    |
| CHO Operations                                           | 3.9%                 | 0.4%                          | 4.2%                       | 0.2%                | 4.4%                     | 95.8%                        | 4.2%                     |