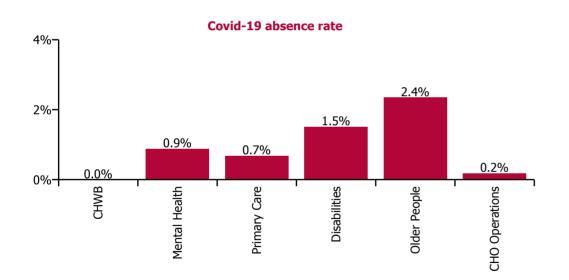

| Health Service Absence Rate - by Care<br>Group: Dec 2022 | Certified<br>absence | Self-<br>certified<br>absence | Non<br>Covid-19<br>absence | Covid-19<br>absence | Total<br>absence<br>rate | % Non<br>Covid-19<br>absence | %<br>Covid-19<br>absence |
|----------------------------------------------------------|----------------------|-------------------------------|----------------------------|---------------------|--------------------------|------------------------------|--------------------------|
| CHO 6                                                    | 5.0%                 | 0.7%                          | 5.7%                       | 1.4%                | 7.1%                     | 80.5%                        | 19.5%                    |
| Community Health & Wellbeing                             | 0.0%                 | 0.6%                          | 0.6%                       | 0.0%                | 0.6%                     | 100.0%                       | 0.0%                     |
| Mental Health                                            | 4.0%                 | 0.6%                          | 4.6%                       | 0.9%                | 5.5%                     | 84.0%                        | 16.0%                    |
| Primary Care                                             | 6.5%                 | 0.6%                          | 7.1%                       | 0.7%                | 7.8%                     | 91.2%                        | 8.8%                     |
| Disabilities                                             | 4.6%                 | 0.7%                          | 5.3%                       | 1.5%                | 6.8%                     | 77.8%                        | 22.2%                    |
| Older People                                             | 5.3%                 | 1.0%                          | 6.3%                       | 2.4%                | 8.6%                     | 72.8%                        | 27.2%                    |
| CHO Operations                                           | 3.9%                 | 0.4%                          | 4.2%                       | 0.2%                | 4.4%                     | 95.8%                        | 4.2%                     |