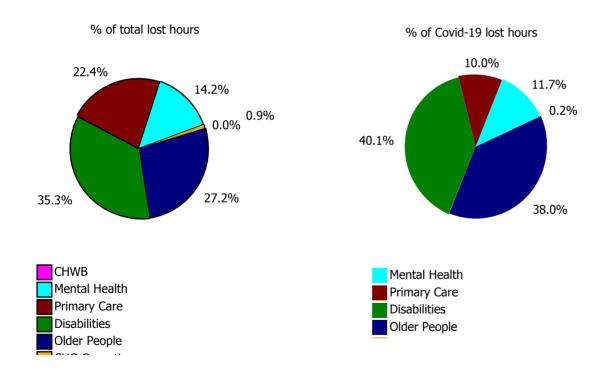

| Health Service Absence Rate - by Care<br>Group: Dec 2022 | Certified<br>absence | Self-<br>certified<br>absence | Non<br>Covid-19<br>absence | Covid-19<br>absence | Total<br>absence<br>rate | % Non<br>Covid-19<br>absence | %<br>Covid-19<br>absence |
|----------------------------------------------------------|----------------------|-------------------------------|----------------------------|---------------------|--------------------------|------------------------------|--------------------------|
| CHO 6                                                    | 5.0%                 | 0.7%                          | 5.7%                       | 1.4%                | 7.1%                     | 80.5%                        | 19.5%                    |
| Community Health & Wellbeing                             | 0.0%                 | 0.6%                          | 0.6%                       | 0.0%                | 0.6%                     | 100.0%                       | 0.0%                     |
| Mental Health                                            | 4.0%                 | 0.6%                          | 4.6%                       | 0.9%                | 5.5%                     | 84.0%                        | 16.0%                    |
| Primary Care                                             | 6.5%                 | 0.6%                          | 7.1%                       | 0.7%                | 7.8%                     | 91.2%                        | 8.8%                     |
| Disabilities                                             | 4.6%                 | 0.7%                          | 5.3%                       | 1.5%                | 6.8%                     | 77.8%                        | 22.2%                    |
| Older People                                             | 5.3%                 | 1.0%                          | 6.3%                       | 2.4%                | 8.6%                     | 72.8%                        | 27.2%                    |
| CHO Operations                                           | 3.9%                 | 0.4%                          | 4.2%                       | 0.2%                | 4.4%                     | 95.8%                        | 4.2%                     |