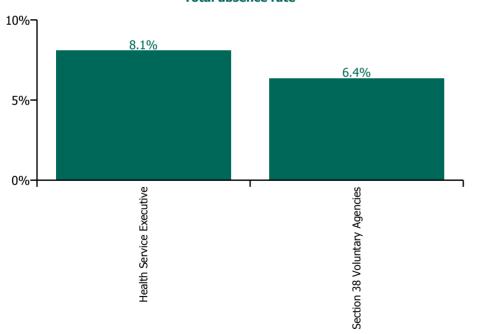

# % of Absence Non Covid-19 / Covid-19

| Health Service Absence Rate - by<br>Care Group: Dec 2022 | Medical &<br>Dental | Nursing &<br>Midwifery | Health & Social<br>Care<br>Professionals | Management &<br>Administrative | General<br>Support | Patient & Client<br>Care | Certified absence | Self-<br>certified<br>absence | Non<br>Covid-19<br>absence | Covid-19<br>absence | Total<br>absence<br>rate |
|----------------------------------------------------------|---------------------|------------------------|------------------------------------------|--------------------------------|--------------------|--------------------------|-------------------|-------------------------------|----------------------------|---------------------|--------------------------|
| CHO 6                                                    | 4.7%                | 7.3%                   | 5.8%                                     | 6.0%                           | 7.0%               | 9.4%                     | 5.0%              | 0.7%                          | 5.7%                       | 1.4%                | 7.1%                     |
| Health Service Executive                                 | 7.1%                | 8.2%                   | 6.3%                                     | 6.5%                           | 9.8%               | 10.5%                    | 5.9%              | 0.9%                          | 6.8%                       | 1.3%                | 8.1%                     |
| Community Health & Wellbeing                             | 0.0%                |                        | 0.0%                                     | 0.9%                           |                    | 0.0%                     | 0.0%              | 0.6%                          | 0.6%                       | 0.0%                | 0.6%                     |
| Mental Health                                            | 3.2%                | 6.2%                   | 6.5%                                     | 7.8%                           | 8.8%               | 9.2%                     | 4.7%              | 0.9%                          | 5.5%                       | 1.2%                | 6.7%                     |
| Primary Care                                             | 9.7%                | 8.7%                   | 5.6%                                     | 7.7%                           | 6.3%               | 8.1%                     | 6.3%              | 0.8%                          | 7.0%                       | 0.7%                | 7.7%                     |
| Disabilities                                             | 0.0%                | 8.3%                   | 14.3%                                    | 4.9%                           | 6.3%               | 11.6%                    | 6.9%              | 1.0%                          | 7.8%                       | 2.0%                | 9.9%                     |
| Older People                                             | 0.0%                | 10.2%                  | 0.0%                                     | 4.8%                           | 11.6%              | 11.2%                    | 6.6%              | 1.0%                          | 7.6%                       | 2.5%                | 10.1%                    |
| CHO Operations                                           |                     | 45.7%                  | 0.0%                                     | 4.4%                           |                    |                          | 3.9%              | 0.4%                          | 4.2%                       | 0.2%                | 4.4%                     |
| Section 38 Voluntary Agencies                            | 2.0%                | 5.9%                   | 5.6%                                     | 5.4%                           | 5.4%               | 8.8%                     | 4.3%              | 0.7%                          | 4.9%                       | 1.4%                | 6.4%                     |