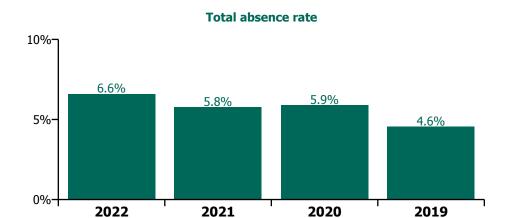

## **Total absence rate**

# CHO 6 Section 38's

| Year/ month | Children's<br>Sunshine Home | Dublin Dental<br>Hospital | Leopardstown<br>Park Hospital | Our Lady's<br>Hospice & Care,<br>Wicklow | Royal Hospital,<br>Donnybrook,<br>Dublin | St John of God<br>HQ | St. John of God<br>(IDS) | St. John of God<br>(MHS) | Sunbeam House<br>Services | Section 38<br>Voluntary<br>Agencies | Certified<br>absence | Self-<br>certified<br>absence | Non<br>Covid-19<br>absence | Covid-19<br>absence | Total<br>absence<br>rate |
|-------------|-----------------------------|---------------------------|-------------------------------|------------------------------------------|------------------------------------------|----------------------|--------------------------|--------------------------|---------------------------|-------------------------------------|----------------------|-------------------------------|----------------------------|---------------------|--------------------------|
| 2022        | 11.2%                       | 4.9%                      | 8.6%                          | 6.5%                                     | 5.7%                                     | 3.1%                 | 5.6%                     | 4.5%                     | 5.8%                      | 5.9%                                | 3.6%                 | 0.5%                          | 4.1%                       | 1.8%                | 5.9%                     |
| Dec 2022    | 14.5%                       | 8.2%                      | 10.2%                         | 8.3%                                     | 5.8%                                     | 3.1%                 | 5.2%                     | 3.9%                     | 6.8%                      | 6.4%                                | 4.3%                 | 0.7%                          | 4.9%                       | 1.4%                | 6.4%                     |
| Nov 2022    | 10.6%                       | 8.5%                      | 9.1%                          | 7.7%                                     | 2.9%                                     | 3.0%                 | 3.1%                     | 2.6%                     | 5.1%                      | 4.6%                                | 3.5%                 | 0.6%                          | 4.1%                       | 0.6%                | 4.6%                     |
| Oct 2022    | 10.1%                       | 8.7%                      | 8.1%                          | 4.9%                                     | 3.8%                                     | 2.7%                 | 5.0%                     | 1.9%                     | 5.7%                      | 5.2%                                | 3.7%                 | 0.6%                          | 4.3%                       | 0.9%                | 5.2%                     |
| Sep 2022    | 5.5%                        | 8.4%                      | 9.7%                          | 8.1%                                     | 4.6%                                     | 5.4%                 | 5.1%                     | 3.7%                     | 4.2%                      | 5.3%                                | 4.0%                 | 0.6%                          | 4.6%                       | 0.8%                | 5.3%                     |
| Aug 2022    | 7.2%                        | 9.1%                      | 7.4%                          | 6.0%                                     | 5.0%                                     | 4.3%                 | 3.4%                     | 4.8%                     | 4.2%                      | 4.8%                                | 3.6%                 | 0.4%                          | 4.0%                       | 0.8%                | 4.8%                     |
| Jul 2022    | 9.9%                        | 7.3%                      | 8.8%                          | 7.0%                                     | 3.8%                                     | 4.3%                 | 6.9%                     | 8.3%                     | 4.9%                      | 6.1%                                | 3.8%                 | 0.8%                          | 4.6%                       | 1.5%                | 6.1%                     |
| Jun 2022    | 16.3%                       | 1.5%                      | 8.7%                          | 5.7%                                     | 5.3%                                     | 1.7%                 | 7.2%                     | 5.1%                     | 6.1%                      | 6.4%                                | 4.3%                 | 0.5%                          | 4.8%                       | 1.5%                | 6.4%                     |
| May 2022    | 10.5%                       | 1.5%                      | 5.0%                          | 4.0%                                     | 4.4%                                     | 0.1%                 | 4.6%                     | 4.2%                     | 3.8%                      | 4.2%                                | 3.0%                 | 0.4%                          | 3.4%                       | 0.9%                | 4.2%                     |
| Apr 2022    | 11.9%                       | 1.4%                      | 6.5%                          |                                          | 6.3%                                     |                      | 5.8%                     | 6.4%                     | 5.4%                      | 5.9%                                | 2.9%                 | 0.5%                          | 3.4%                       | 2.5%                | 5.9%                     |
| Mar 2022    | 14.6%                       | 1.3%                      | 9.9%                          |                                          | 10.3%                                    |                      | 9.5%                     | 4.1%                     | 7.7%                      | 8.2%                                | 3.4%                 | 0.5%                          | 3.9%                       | 4.3%                | 8.2%                     |
| Feb 2022    | 12.2%                       | 1.5%                      | 9.0%                          |                                          | 7.1%                                     |                      | 7.0%                     | 3.7%                     | 7.7%                      | 6.9%                                | 3.5%                 | 0.4%                          | 3.9%                       | 3.0%                | 6.9%                     |
| Jan 2022    | 11.5%                       | 1.7%                      | 10.2%                         |                                          | 9.8%                                     |                      | 6.9%                     | 5.6%                     | 8.1%                      | 7.8%                                | 3.1%                 | 0.3%                          | 3.4%                       | 4.4%                | 7.8%                     |
| 2021        | 8.7%                        | 1.6%                      | 6.7%                          |                                          | 8.4%                                     |                      | 5.1%                     | 3.9%                     | 5.0%                      | 5.5%                                | 3.3%                 | 0.5%                          | 3.8%                       | 1.7%                | 5.5%                     |
| Dec 2021    | 10.2%                       | 1.7%                      | 7.7%                          |                                          | 9.5%                                     |                      | 4.8%                     | 5.0%                     | 4.8%                      | 5.9%                                | 3.3%                 | 0.5%                          | 3.7%                       | 2.1%                | 5.9%                     |
| Nov 2021    | 11.9%                       | 1.7%                      | 8.1%                          |                                          | 9.9%                                     |                      | 5.3%                     | 2.8%                     | 6.1%                      | 6.2%                                | 3.5%                 | 0.6%                          | 4.1%                       | 2.1%                | 6.2%                     |
| Oct 2021    | 11.7%                       | 1.2%                      | 5.8%                          |                                          | 5.2%                                     |                      | 4.7%                     | 4.4%                     | 4.1%                      | 4.7%                                | 3.1%                 | 0.5%                          | 3.6%                       | 1.1%                | 4.7%                     |
| Sep 2021    | 10.2%                       | 1.2%                      | 6.0%                          |                                          | 6.2%                                     |                      | 5.2%                     | 3.4%                     | 4.2%                      | 4.9%                                | 3.3%                 | 0.5%                          | 3.8%                       | 1.1%                | 4.9%                     |
| Aug 2021    | 6.8%                        | 1.3%                      | 4.3%                          |                                          | 6.8%                                     |                      | 4.5%                     | 4.5%                     | 3.5%                      | 4.4%                                | 3.0%                 | 0.4%                          | 3.4%                       | 1.0%                | 4.4%                     |
| Jul 2021    | 11.0%                       | 1.5%                      | 4.0%                          |                                          | 5.8%                                     |                      | 5.4%                     | 3.8%                     | 4.4%                      | 4.8%                                | 3.5%                 | 0.5%                          | 4.1%                       | 0.7%                | 4.8%                     |
| Jun 2021    | 6.1%                        | 1.8%                      | 5.3%                          |                                          | 5.6%                                     |                      | 4.7%                     | 4.1%                     | 3.9%                      | 4.5%                                | 3.4%                 | 0.5%                          | 3.8%                       | 0.7%                | 4.5%                     |
| May 2021    | 6.5%                        | 1.6%                      | 5.4%                          |                                          | 6.5%                                     |                      | 4.5%                     | 3.2%                     | 3.2%                      | 4.3%                                | 3.1%                 | 0.3%                          | 3.4%                       | 0.9%                | 4.3%                     |
| Apr 2021    | 6.8%                        | 1.6%                      | 4.9%                          |                                          | 5.8%                                     |                      | 5.7%                     | 2.9%                     | 3.5%                      | 4.5%                                | 2.9%                 | 0.6%                          | 3.5%                       | 0.9%                | 4.5%                     |
| Mar 2021    | 7.3%                        | 1.6%                      | 5.3%                          |                                          | 8.9%                                     |                      | 4.2%                     | 3.5%                     | 4.0%                      | 4.8%                                | 3.0%                 | 0.6%                          | 3.5%                       | 1.3%                | 4.8%                     |
| Feb 2021    | 6.7%                        | 1.8%                      | 9.2%                          |                                          | 14.6%                                    |                      | 4.7%                     | 3.7%                     | 7.8%                      | 7.2%                                | 3.3%                 | 0.4%                          | 3.7%                       | 3.4%                | 7.2%                     |
| Jan 2021    | 8.5%                        | 1.8%                      | 14.8%                         |                                          | 15.9%                                    |                      | 8.4%                     | 5.7%                     | 10.4%                     | 10.2%                               | 4.3%                 | 0.2%                          | 4.5%                       | 5.7%                | 10.2%                    |
| 2020        | 4.7%                        | 3.7%                      | 7.1%                          |                                          | 7.6%                                     |                      | 4.7%                     | 4.4%                     | 4.0%                      | 5.1%                                | 3.0%                 | 0.5%                          | 3.5%                       | 1.6%                | 5.1%                     |
| Dec 2020    | 5.5%                        | 2.3%                      | 10.3%                         |                                          | 7.9%                                     |                      | 2.7%                     | 5.4%                     | 3.0%                      | 4.8%                                | 3.5%                 | 0.3%                          | 3.8%                       | 1.0%                | 4.8%                     |
| Nov 2020    | 6.3%                        | 2.7%                      | 5.9%                          |                                          | 7.7%                                     |                      | 3.2%                     | 3.9%                     | 2.0%                      | 4.0%                                | 3.1%                 | 0.3%                          | 3.4%                       | 0.6%                | 4.0%                     |
| Oct 2020    | 6.6%                        | 2.7%                      | 5.2%                          |                                          | 8.2%                                     |                      | 3.1%                     | 2.7%                     | 2.3%                      | 3.9%                                | 2.6%                 | 0.3%                          | 2.9%                       | 1.0%                | 3.9%                     |
| Sep 2020    | 5.8%                        | 2.8%                      | 7.4%                          |                                          | 8.4%                                     |                      | 4.0%                     | 2.3%                     | 2.5%                      | 4.4%                                | 2.6%                 | 0.3%                          | 2.9%                       | 1.5%                | 4.4%                     |
| Aug 2020    | 4.5%                        | 3.2%                      | 7.7%                          |                                          | 7.3%                                     |                      | 3.2%                     | 1.9%                     |                           | 4.2%                                | 2.9%                 | 0.3%                          | 3.1%                       | 1.1%                |                          |
| Jul 2020    | 6.0%                        | 3.0%                      |                               |                                          | 6.7%                                     |                      | 4.1%                     |                          |                           | 4.1%                                | 2.9%                 | 0.3%                          | 3.2%                       | 0.9%                |                          |
| Jun 2020    | 3.0%                        | 3.0%                      | 5.2%                          |                                          | 8.3%                                     |                      | 4.6%                     | 2.1%                     | 2.9%                      | 4.3%                                | 2.8%                 | 0.3%                          | 3.1%                       | 1.2%                |                          |
| May 2020    | 4.0%                        | 3.3%                      | 8.3%                          |                                          | 10.1%                                    |                      | 5.6%                     | 3.7%                     | 5.5%                      | 6.1%                                | 2.9%                 | 0.2%                          | 3.1%                       | 3.0%                |                          |
| Apr 2020    | 6.0%                        | 3.9%                      | 10.1%                         |                                          | 10.9%                                    |                      | 14.0%                    | 13.0%                    | 9.0%                      | 10.8%                               | 2.3%                 | 2.1%                          | 4.5%                       | 6.3%                |                          |
| Mar 2020    | 5.9%                        | 8.3%                      |                               |                                          | 5.8%                                     |                      | 4.5%                     | 5.5%                     |                           | 6.4%                                | 3.0%                 | 0.6%                          | 3.6%                       | 2.9%                |                          |
| Feb 2020    | 1.5%                        | 3.6%                      | 4.5%                          |                                          | 6.0%                                     |                      | 4.0%                     | 4.5%                     | 3.7%                      | 4.2%                                | 3.7%                 | 0.5%                          | 4.2%                       |                     | 4.2%                     |
| Jan 2020    | 1.2%                        | 5.0%                      | 5.6%                          |                                          | 4.7%                                     |                      | 4.4%                     | 5.1%                     | 4.1%                      | 4.5%                                | 4.0%                 | 0.5%                          | 4.5%                       |                     | 4.5%                     |
| 2019        | 3.3%                        | 9.0%                      | 4.3%                          |                                          | 4.3%                                     |                      | 4.1%                     | 3.5%                     | 4.1%                      | 4.2%                                | 3.6%                 | 0.6%                          | 4.2%                       |                     | 4.2%                     |
| Dec 2019    | 4.8%                        | 6.0%                      |                               |                                          | 5.7%                                     |                      | 2.7%                     | 4.4%                     |                           | 3.9%                                | 3.3%                 | 0.6%                          | 3.9%                       |                     | 3.9%                     |
| Nov 2019    | 1.5%                        | 5.5%                      |                               |                                          | 5.0%                                     |                      | 3.4%                     | 3.3%                     |                           | 3.7%                                | 3.1%                 | 0.6%                          | 3.7%                       |                     | 3.7%                     |
| Oct 2019    | 4.4%                        | 6.5%                      |                               |                                          | 6.0%                                     |                      | 6.3%                     |                          |                           | 4.9%                                | 4.4%                 | 0.6%                          | 4.9%                       |                     | 4.9%                     |
| Sep 2019    | 0.9%                        | 6.5%                      |                               |                                          | 5.4%                                     |                      | 4.7%                     | 2.9%                     |                           | 4.5%                                | 4.1%                 | 0.4%                          | 4.5%                       |                     | 4.5%                     |
| Aug 2019    | 2.8%                        | 6.5%                      |                               |                                          | 4.3%                                     |                      | 6.7%                     | 4.0%                     |                           | 4.6%                                | 4.2%                 | 0.4%                          | 4.6%                       |                     | 4.6%                     |
| Jul 2019    | 2.9%                        | 26.4%                     |                               |                                          | 4.5%                                     |                      | 4.4%                     |                          |                           | 4.4%                                | 4.1%                 | 0.3%                          | 4.4%                       |                     | 4.4%                     |
| Jun 2019    | 3.6%                        | 20.2%                     |                               |                                          | 3.1%                                     |                      | 3.7%                     |                          |                           | 4.3%                                |                      |                               |                            |                     | 4.3%                     |