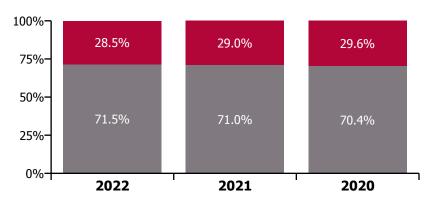

# CHO 6 Section 38's

| Year/ month | Children's<br>Sunshine Home | Dublin Dental<br>Hospital | Leopardstown<br>Park Hospital | Our Lady's<br>Hospice & Care,<br>Wicklow | Royal Hospital,<br>Donnybrook,<br>Dublin | St John of God<br>HQ | St. John of God<br>(IDS) | St. John of God<br>(MHS) | Sunbeam House<br>Services | Section 38<br>Voluntary<br>Agencies | Certified<br>absence | Self-<br>certified<br>absence | Non<br>Covid-19<br>absence | Covid-19<br>absence | Total<br>absence<br>rate |
|-------------|-----------------------------|---------------------------|-------------------------------|------------------------------------------|------------------------------------------|----------------------|--------------------------|--------------------------|---------------------------|-------------------------------------|----------------------|-------------------------------|----------------------------|---------------------|--------------------------|
| 2022        | 11.2%                       | 4.9%                      | 8.6%                          | 6.5%                                     | 5.7%                                     | 3.1%                 | 5.6%                     | 4.5%                     | 5.8%                      | 5.9%                                | 3.6%                 | 0.5%                          | 4.1%                       | 1.8%                | 5.9%                     |
| Dec 2022    | 14.5%                       | 8.2%                      | 10.2%                         | 8.3%                                     | 5.8%                                     | 3.1%                 | 5.2%                     | 3.9%                     | 6.8%                      | 6.4%                                | 4.3%                 | 0.7%                          | 4.9%                       | 1.4%                | 6.4%                     |
| Nov 2022    | 10.6%                       | 8.5%                      | 9.1%                          | 7.7%                                     | 2.9%                                     | 3.0%                 | 3.1%                     | 2.6%                     | 5.1%                      | 4.6%                                | 3.5%                 | 0.6%                          | 4.1%                       | 0.6%                | 4.6%                     |
| Oct 2022    | 10.1%                       | 8.7%                      | 8.1%                          | 4.9%                                     | 3.8%                                     | 2.7%                 | 5.0%                     | 1.9%                     | 5.7%                      | 5.2%                                | 3.7%                 | 0.6%                          | 4.3%                       | 0.9%                | 5.2%                     |
| Sep 2022    | 5.5%                        | 8.4%                      | 9.7%                          | 8.1%                                     | 4.6%                                     | 5.4%                 | 5.1%                     | 3.7%                     | 4.2%                      | 5.3%                                | 4.0%                 | 0.6%                          | 4.6%                       | 0.8%                | 5.3%                     |
| Aug 2022    | 7.2%                        | 9.1%                      | 7.4%                          | 6.0%                                     | 5.0%                                     | 4.3%                 | 3.4%                     | 4.8%                     | 4.2%                      | 4.8%                                | 3.6%                 | 0.4%                          | 4.0%                       | 0.8%                | 4.8%                     |
| Jul 2022    | 9.9%                        | 7.3%                      | 8.8%                          | 7.0%                                     | 3.8%                                     | 4.3%                 | 6.9%                     | 8.3%                     | 4.9%                      | 6.1%                                | 3.8%                 | 0.8%                          | 4.6%                       | 1.5%                | 6.1%                     |
| Jun 2022    | 16.3%                       | 1.5%                      | 8.7%                          | 5.7%                                     | 5.3%                                     | 1.7%                 | 7.2%                     | 5.1%                     | 6.1%                      | 6.4%                                | 4.3%                 | 0.5%                          | 4.8%                       | 1.5%                | 6.4%                     |
| May 2022    | 10.5%                       | 1.5%                      | 5.0%                          | 4.0%                                     | 4.4%                                     | 0.1%                 | 4.6%                     | 4.2%                     | 3.8%                      | 4.2%                                | 3.0%                 | 0.4%                          | 3.4%                       | 0.9%                | 4.2%                     |
| Apr 2022    | 11.9%                       | 1.4%                      | 6.5%                          |                                          | 6.3%                                     |                      | 5.8%                     | 6.4%                     | 5.4%                      | 5.9%                                | 2.9%                 | 0.5%                          | 3.4%                       | 2.5%                | 5.9%                     |
| Mar 2022    | 14.6%                       | 1.3%                      | 9.9%                          |                                          | 10.3%                                    |                      | 9.5%                     | 4.1%                     | 7.7%                      | 8.2%                                | 3.4%                 | 0.5%                          | 3.9%                       | 4.3%                | 8.2%                     |
| Feb 2022    | 12.2%                       | 1.5%                      | 9.0%                          |                                          | 7.1%                                     |                      | 7.0%                     | 3.7%                     | 7.7%                      | 6.9%                                | 3.5%                 | 0.4%                          | 3.9%                       | 3.0%                | 6.9%                     |
| Jan 2022    | 11.5%                       | 1.7%                      | 10.2%                         |                                          | 9.8%                                     |                      | 6.9%                     | 5.6%                     | 8.1%                      | 7.8%                                | 3.1%                 | 0.3%                          | 3.4%                       | 4.4%                | 7.8%                     |
| 2021        | 8.7%                        | 1.6%                      | 6.7%                          |                                          | 8.4%                                     |                      | 5.1%                     | 3.9%                     | 5.0%                      | 5.5%                                | 3.3%                 | 0.5%                          | 3.8%                       | 1.7%                | 5.5%                     |
| Dec 2021    | 10.2%                       | 1.7%                      | 7.7%                          |                                          | 9.5%                                     |                      | 4.8%                     | 5.0%                     | 4.8%                      | 5.9%                                | 3.3%                 | 0.5%                          | 3.7%                       | 2.1%                | 5.9%                     |
| Nov 2021    | 11.9%                       | 1.7%                      | 8.1%                          |                                          | 9.9%                                     |                      | 5.3%                     | 2.8%                     | 6.1%                      | 6.2%                                | 3.5%                 | 0.6%                          | 4.1%                       | 2.1%                | 6.2%                     |
| Oct 2021    | 11.7%                       | 1.2%                      | 5.8%                          |                                          | 5.2%                                     |                      | 4.7%                     | 4.4%                     | 4.1%                      | 4.7%                                | 3.1%                 | 0.5%                          | 3.6%                       | 1.1%                | 4.7%                     |
| Sep 2021    | 10.2%                       | 1.2%                      | 6.0%                          |                                          | 6.2%                                     |                      | 5.2%                     | 3.4%                     | 4.2%                      | 4.9%                                | 3.3%                 | 0.5%                          | 3.8%                       | 1.1%                | 4.9%                     |
| Aug 2021    | 6.8%                        | 1.3%                      | 4.3%                          |                                          | 6.8%                                     |                      | 4.5%                     | 4.5%                     | 3.5%                      | 4.4%                                | 3.0%                 | 0.4%                          | 3.4%                       | 1.0%                | 4.4%                     |
| Jul 2021    | 11.0%                       | 1.5%                      | 4.0%                          |                                          | 5.8%                                     |                      | 5.4%                     | 3.8%                     | 4.4%                      | 4.8%                                | 3.5%                 | 0.5%                          | 4.1%                       | 0.7%                | 4.8%                     |
| Jun 2021    | 6.1%                        | 1.8%                      | 5.3%                          |                                          | 5.6%                                     |                      | 4.7%                     | 4.1%                     | 3.9%                      | 4.5%                                | 3.4%                 | 0.5%                          | 3.8%                       | 0.7%                | 4.5%                     |
| May 2021    | 6.5%                        | 1.6%                      | 5.4%                          |                                          | 6.5%                                     |                      | 4.5%                     | 3.2%                     | 3.2%                      | 4.3%                                | 3.1%                 | 0.3%                          | 3.4%                       | 0.9%                | 4.3%                     |
| Apr 2021    | 6.8%                        | 1.6%                      | 4.9%                          |                                          | 5.8%                                     |                      | 5.7%                     | 2.9%                     | 3.5%                      | 4.5%                                | 2.9%                 | 0.6%                          | 3.5%                       | 0.9%                | 4.5%                     |
| Mar 2021    | 7.3%                        | 1.6%                      | 5.3%                          |                                          | 8.9%                                     |                      | 4.2%                     | 3.5%                     | 4.0%                      | 4.8%                                | 3.0%                 | 0.6%                          | 3.5%                       | 1.3%                | 4.8%                     |
| Feb 2021    | 6.7%                        | 1.8%                      | 9.2%                          |                                          | 14.6%                                    |                      | 4.7%                     | 3.7%                     | 7.8%                      | 7.2%                                | 3.3%                 | 0.4%                          | 3.7%                       | 3.4%                | 7.2%                     |
| Jan 2021    | 8.5%                        | 1.8%                      | 14.8%                         |                                          | 15.9%                                    |                      | 8.4%                     | 5.7%                     | 10.4%                     | 10.2%                               | 4.3%                 | 0.2%                          | 4.5%                       | 5.7%                | 10.2%                    |
| 2020        | 4.7%                        | 3.7%                      | 7.1%                          |                                          | 7.6%                                     |                      | 4.7%                     | 4.4%                     | 4.0%                      | 5.1%                                | 3.0%                 | 0.5%                          | 3.5%                       | 1.6%                | 5.1%                     |
| Dec 2020    | 5.5%                        | 2.3%                      | 10.3%                         |                                          | 7.9%                                     |                      | 2.7%                     | 5.4%                     | 3.0%                      | 4.8%                                | 3.5%                 | 0.3%                          | 3.8%                       | 1.0%                | 4.8%                     |
| Nov 2020    | 6.3%                        | 2.7%                      | 5.9%                          |                                          | 7.7%                                     |                      | 3.2%                     | 3.9%                     | 2.0%                      | 4.0%                                | 3.1%                 | 0.3%                          | 3.4%                       | 0.6%                | 4.0%                     |
| Oct 2020    | 6.6%                        | 2.7%                      | 5.2%                          |                                          | 8.2%                                     |                      | 3.1%                     | 2.7%                     | 2.3%                      | 3.9%                                | 2.6%                 | 0.3%                          | 2.9%                       | 1.0%                | 3.9%                     |
| Sep 2020    | 5.8%                        | 2.8%                      | 7.4%                          |                                          | 8.4%                                     |                      | 4.0%                     | 2.3%                     | 2.5%                      | 4.4%                                | 2.6%                 | 0.3%                          | 2.9%                       | 1.5%                | 4.4%                     |
| Aug 2020    | 4.5%                        | 3.2%                      | 7.7%                          |                                          | 7.3%                                     |                      | 3.2%                     | 1.9%                     |                           | 4.2%                                | 2.9%                 | 0.3%                          | 3.1%                       | 1.1%                |                          |
| Jul 2020    | 6.0%                        | 3.0%                      |                               |                                          | 6.7%                                     |                      | 4.1%                     |                          |                           | 4.1%                                | 2.9%                 | 0.3%                          | 3.2%                       | 0.9%                |                          |
| Jun 2020    | 3.0%                        | 3.0%                      | 5.2%                          |                                          | 8.3%                                     |                      | 4.6%                     | 2.1%                     | 2.9%                      | 4.3%                                | 2.8%                 | 0.3%                          | 3.1%                       | 1.2%                |                          |
| May 2020    | 4.0%                        | 3.3%                      | 8.3%                          |                                          | 10.1%                                    |                      | 5.6%                     | 3.7%                     | 5.5%                      | 6.1%                                | 2.9%                 | 0.2%                          | 3.1%                       | 3.0%                |                          |
| Apr 2020    | 6.0%                        | 3.9%                      | 10.1%                         |                                          | 10.9%                                    |                      | 14.0%                    | 13.0%                    | 9.0%                      | 10.8%                               | 2.3%                 | 2.1%                          | 4.5%                       | 6.3%                |                          |
| Mar 2020    | 5.9%                        | 8.3%                      |                               |                                          | 5.8%                                     |                      | 4.5%                     | 5.5%                     |                           | 6.4%                                | 3.0%                 | 0.6%                          | 3.6%                       | 2.9%                |                          |
| Feb 2020    | 1.5%                        | 3.6%                      | 4.5%                          |                                          | 6.0%                                     |                      | 4.0%                     | 4.5%                     | 3.7%                      | 4.2%                                | 3.7%                 | 0.5%                          | 4.2%                       |                     | 4.2%                     |
| Jan 2020    | 1.2%                        | 5.0%                      | 5.6%                          |                                          | 4.7%                                     |                      | 4.4%                     | 5.1%                     | 4.1%                      | 4.5%                                | 4.0%                 | 0.5%                          | 4.5%                       |                     | 4.5%                     |
| 2019        | 3.3%                        | 9.0%                      | 4.3%                          |                                          | 4.3%                                     |                      | 4.1%                     | 3.5%                     | 4.1%                      | 4.2%                                | 3.6%                 | 0.6%                          | 4.2%                       |                     | 4.2%                     |
| Dec 2019    | 4.8%                        | 6.0%                      |                               |                                          | 5.7%                                     |                      | 2.7%                     | 4.4%                     |                           | 3.9%                                | 3.3%                 | 0.6%                          | 3.9%                       |                     | 3.9%                     |
| Nov 2019    | 1.5%                        | 5.5%                      |                               |                                          | 5.0%                                     |                      | 3.4%                     | 3.3%                     |                           | 3.7%                                | 3.1%                 | 0.6%                          | 3.7%                       |                     | 3.7%                     |
| Oct 2019    | 4.4%                        | 6.5%                      |                               |                                          | 6.0%                                     |                      | 6.3%                     |                          |                           | 4.9%                                | 4.4%                 | 0.6%                          | 4.9%                       |                     | 4.9%                     |
| Sep 2019    | 0.9%                        | 6.5%                      |                               |                                          | 5.4%                                     |                      | 4.7%                     | 2.9%                     |                           | 4.5%                                | 4.1%                 | 0.4%                          | 4.5%                       |                     | 4.5%                     |
| Aug 2019    | 2.8%                        | 6.5%                      |                               |                                          | 4.3%                                     |                      | 6.7%                     | 4.0%                     |                           | 4.6%                                | 4.2%                 | 0.4%                          | 4.6%                       |                     | 4.6%                     |
| Jul 2019    | 2.9%                        | 26.4%                     |                               |                                          | 4.5%                                     |                      | 4.4%                     |                          |                           | 4.4%                                | 4.1%                 | 0.3%                          | 4.4%                       |                     | 4.4%                     |
| Jun 2019    | 3.6%                        | 20.2%                     |                               |                                          | 3.1%                                     |                      | 3.7%                     |                          |                           | 4.3%                                |                      |                               |                            |                     | 4.3%                     |

## **Total absence rate**

2022