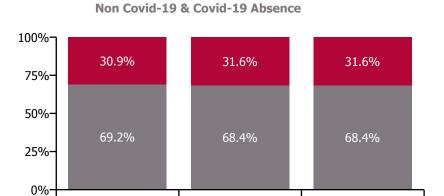

| 4.0%                                     |                      | 3.5%                     | 5.2%                     | 3.3%                      | 4.1%                                | 3.5%                 | 0.6%                          | 4.1%                       |                     | 4.1%                     |
| Jan 2019    | 5.5%                        | 3.2%                      | 5.1%                          |                                          | 3.6%                                     |                      | 3.7%                     | 2.6%                     | 3.6%                      | 3.7%                                | 2.6%                 | 1.1%                          | 3.7%                       |                     | 3.7%                     |





2021

2020

## **Total absence rate**

2022