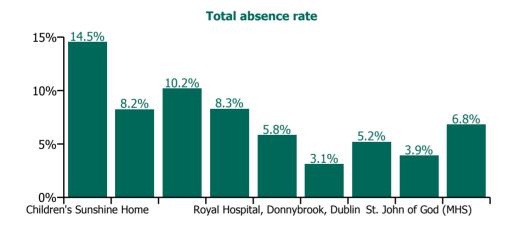

# Non Covid-19 & Covid-19 Absence

| Health Service Absence Rate - by<br>Care Group: Dec 2022 | Medical &<br>Dental | Nursing &<br>Midwifery | Health & Social<br>Care<br>Professionals | Management &<br>Administrative | General<br>Support | Patient & Client<br>Care | Certified<br>absence | Self-<br>certified<br>absence | Non<br>Covid-19<br>absence | Covid-19<br>absence | Total<br>absence<br>rate |
|----------------------------------------------------------|---------------------|------------------------|------------------------------------------|--------------------------------|--------------------|--------------------------|----------------------|-------------------------------|----------------------------|---------------------|--------------------------|
| CHO 6                                                    | 2.0%                | 5.9%                   | 5.6%                                     | 5.4%                           | 5.4%               | 8.8%                     | 4.3%                 | 0.7%                          | 4.9%                       | 1.4%                | 6.4%                     |
| Section 38 Voluntary Agencies                            | 2.0%                | 5.9%                   | 5.6%                                     | 5.4%                           | 5.4%               | 8.8%                     | 4.3%                 | 0.7%                          | 4.9%                       | 1.4%                | 6.4%                     |
| Children's Sunshine Home                                 |                     | 14.5%                  | 0.0%                                     | 0.0%                           | 0.0%               | 23.7%                    | 9.0%                 | 1.2%                          | 10.2%                      | 4.3%                | 14.5%                    |
| Dublin Dental Hospital                                   | 0.0%                | 32.7%                  | 0.0%                                     | 16.4%                          | 8.2%               | 0.0%                     | 8.2%                 | 0.0%                          | 8.2%                       | 0.0%                | 8.2%                     |
| Leopardstown Park Hospital                               |                     | 8.8%                   | 1.1%                                     | 6.7%                           | 9.0%               | 14.1%                    | 5.9%                 | 0.8%                          | 6.7%                       | 3.5%                | 10.2%                    |
| Our Lady's Hospice & Care, Wicklow                       | 1.4%                | 11.6%                  | 13.5%                                    | 0.0%                           |                    | 0.0%                     | 5.5%                 | 0.4%                          | 5.9%                       | 2.4%                | 8.3%                     |
| Royal Hospital, Donnybrook, Dublin                       | 0.0%                | 4.8%                   | 3.0%                                     | 1.7%                           | 6.5%               | 9.7%                     | 3.4%                 | 1.0%                          | 4.5%                       | 1.4%                | 5.8%                     |
| St John of God HQ                                        |                     | 0.0%                   | 0.9%                                     | 3.5%                           | 0.0%               | 0.0%                     | 2.8%                 | 0.0%                          | 2.8%                       | 0.3%                | 3.1%                     |
| St. John of God (IDS)                                    | 0.0%                | 3.4%                   | 5.0%                                     | 2.5%                           | 0.7%               | 7.3%                     | 3.3%                 | 0.7%                          | 4.1%                       | 1.1%                | 5.2%                     |
| St. John of God (MHS)                                    | 3.1%                | 1.7%                   | 5.3%                                     | 5.8%                           | 2.3%               |                          | 3.1%                 | 0.3%                          | 3.4%                       | 0.5%                | 3.9%                     |
| Sunbeam House Services                                   |                     | 4.9%                   | 6.9%                                     | 3.7%                           | 2.9%               | 8.1%                     | 4.6%                 | 0.7%                          | 5.3%                       | 1.5%                | 6.8%                     |