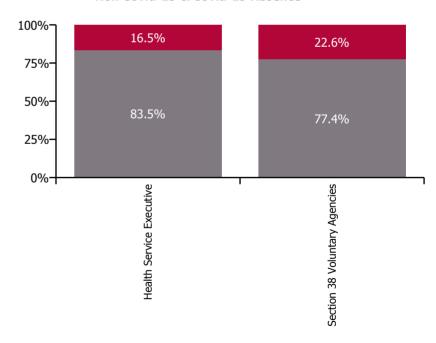

# % of Absence Non Covid-19 / Covid-19

| Health Service Absence Rate - by<br>Care Group: Dec 2022 | Medical &<br>Dental | Nursing &<br>Midwifery | Health & Social<br>Care<br>Professionals | Management &<br>Administrative | General<br>Support | Patient & Client<br>Care | Certified absence | Self-<br>certified<br>absence | Non<br>Covid-19<br>absence | Covid-19<br>absence | Total<br>absence<br>rate |
|----------------------------------------------------------|---------------------|------------------------|------------------------------------------|--------------------------------|--------------------|--------------------------|-------------------|-------------------------------|----------------------------|---------------------|--------------------------|
| CHO 6                                                    | 4.7%                | 7.3%                   | 5.8%                                     | 6.0%                           | 7.0%               | 9.4%                     | 5.0%              | 0.7%                          | 5.7%                       | 1.4%                | 7.1%                     |
| Health Service Executive                                 | 7.1%                | 8.2%                   | 6.3%                                     | 6.5%                           | 9.8%               | 10.5%                    | 5.9%              | 0.9%                          | 6.8%                       | 1.3%                | 8.1%                     |
| Community Health & Wellbeing                             | 0.0%                |                        | 0.0%                                     | 0.9%                           |                    | 0.0%                     | 0.0%              | 0.6%                          | 0.6%                       | 0.0%                | 0.6%                     |
| Mental Health                                            | 3.2%                | 6.2%                   | 6.5%                                     | 7.8%                           | 8.8%               | 9.2%                     | 4.7%              | 0.9%                          | 5.5%                       | 1.2%                | 6.7%                     |
| Primary Care                                             | 9.7%                | 8.7%                   | 5.6%                                     | 7.7%                           | 6.3%               | 8.1%                     | 6.3%              | 0.8%                          | 7.0%                       | 0.7%                | 7.7%                     |
| Disabilities                                             | 0.0%                | 8.3%                   | 14.3%                                    | 4.9%                           | 6.3%               | 11.6%                    | 6.9%              | 1.0%                          | 7.8%                       | 2.0%                | 9.9%                     |
| Older People                                             | 0.0%                | 10.2%                  | 0.0%                                     | 4.8%                           | 11.6%              | 11.2%                    | 6.6%              | 1.0%                          | 7.6%                       | 2.5%                | 10.1%                    |
| CHO Operations                                           |                     | 45.7%                  | 0.0%                                     | 4.4%                           |                    |                          | 3.9%              | 0.4%                          | 4.2%                       | 0.2%                | 4.4%                     |
| Section 38 Voluntary Agencies                            | 2.0%                | 5.9%                   | 5.6%                                     | 5.4%                           | 5.4%               | 8.8%                     | 4.3%              | 0.7%                          | 4.9%                       | 1.4%                | 6.4%                     |