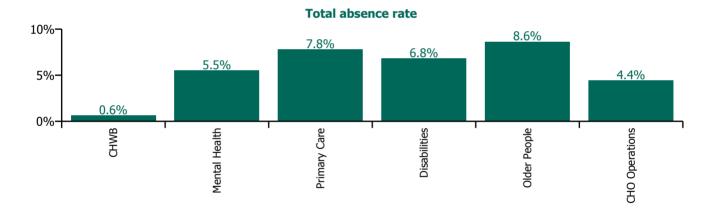

| Health Service Absence Rate - by Care<br>Group: Dec 2022 | Certified<br>absence | Self-<br>certified<br>absence | Non<br>Covid-19<br>absence | Covid-19<br>absence | Total<br>absence<br>rate | % Non<br>Covid-19<br>absence | %<br>Covid-19<br>absence |
|----------------------------------------------------------|----------------------|-------------------------------|----------------------------|---------------------|--------------------------|------------------------------|--------------------------|
| CHO 6                                                    | 5.0%                 | 0.7%                          | 5.7%                       | 1.4%                | 7.1%                     | 80.5%                        | 19.5%                    |
| Community Health & Wellbeing                             | 0.0%                 | 0.6%                          | 0.6%                       | 0.0%                | 0.6%                     | 100.0%                       | 0.0%                     |
| Mental Health                                            | 4.0%                 | 0.6%                          | 4.6%                       | 0.9%                | 5.5%                     | 84.0%                        | 16.0%                    |
| Primary Care                                             | 6.5%                 | 0.6%                          | 7.1%                       | 0.7%                | 7.8%                     | 91.2%                        | 8.8%                     |
| Disabilities                                             | 4.6%                 | 0.7%                          | 5.3%                       | 1.5%                | 6.8%                     | 77.8%                        | 22.2%                    |
| Older People                                             | 5.3%                 | 1.0%                          | 6.3%                       | 2.4%                | 8.6%                     | 72.8%                        | 27.2%                    |
| CHO Operations                                           | 3.9%                 | 0.4%                          | 4.2%                       | 0.2%                | 4.4%                     | 95.8%                        | 4.2%                     |

## **Total absence rate**