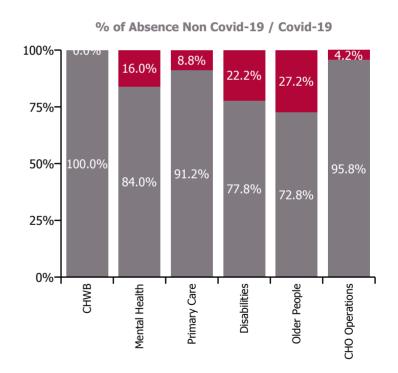

| Health Service Absence Rate - by Care<br>Group: Dec 2022 | Certified<br>absence | Self-<br>certified<br>absence | Non<br>Covid-19<br>absence | Covid-19<br>absence | Total<br>absence<br>rate | % Non<br>Covid-19<br>absence | %<br>Covid-19<br>absence |
|----------------------------------------------------------|----------------------|-------------------------------|----------------------------|---------------------|--------------------------|------------------------------|--------------------------|
| CHO 6                                                    | 5.0%                 | 0.7%                          | 5.7%                       | 1.4%                | 7.1%                     | 80.5%                        | 19.5%                    |
| Community Health & Wellbeing                             | 0.0%                 | 0.6%                          | 0.6%                       | 0.0%                | 0.6%                     | 100.0%                       | 0.0%                     |
| Mental Health                                            | 4.0%                 | 0.6%                          | 4.6%                       | 0.9%                | 5.5%                     | 84.0%                        | 16.0%                    |
| Primary Care                                             | 6.5%                 | 0.6%                          | 7.1%                       | 0.7%                | 7.8%                     | 91.2%                        | 8.8%                     |
| Disabilities                                             | 4.6%                 | 0.7%                          | 5.3%                       | 1.5%                | 6.8%                     | 77.8%                        | 22.2%                    |
| Older People                                             | 5.3%                 | 1.0%                          | 6.3%                       | 2.4%                | 8.6%                     | 72.8%                        | 27.2%                    |
| CHO Operations                                           | 3.9%                 | 0.4%                          | 4.2%                       | 0.2%                | 4.4%                     | 95.8%                        | 4.2%                     |

# % of Absence Non Covid-19 / Covid-19

| Health Service Absence Rate - by<br>Care Group: Dec 2022 | Medical &<br>Dental | Nursing &<br>Midwifery | Health & Social<br>Care<br>Professionals | Management &<br>Administrative | General<br>Support | Patient & Client<br>Care | Certified absence | Self-<br>certified<br>absence | Non<br>Covid-19<br>absence | Covid-19<br>absence | Total<br>absence<br>rate |
|----------------------------------------------------------|---------------------|------------------------|------------------------------------------|--------------------------------|--------------------|--------------------------|-------------------|-------------------------------|----------------------------|---------------------|--------------------------|
| CHO 6                                                    | 4.7%                | 7.3%                   | 5.8%                                     | 6.0%                           | 7.0%               | 9.4%                     | 5.0%              | 0.7%                          | 5.7%                       | 1.4%                | 7.1%                     |
| Health Service Executive                                 | 7.1%                | 8.2%                   | 6.3%                                     | 6.5%                           | 9.8%               | 10.5%                    | 5.9%              | 0.9%                          | 6.8%                       | 1.3%                | 8.1%                     |
| Community Health & Wellbeing                             | 0.0%                |                        | 0.0%                                     | 0.9%                           |                    | 0.0%                     | 0.0%              | 0.6%                          | 0.6%                       | 0.0%                | 0.6%                     |
| Mental Health                                            | 3.2%                | 6.2%                   | 6.5%                                     | 7.8%                           | 8.8%               | 9.2%                     | 4.7%              | 0.9%                          | 5.5%                       | 1.2%                | 6.7%                     |
| Primary Care                                             | 9.7%                | 8.7%                   | 5.6%                                     | 7.7%                           | 6.3%               | 8.1%                     | 6.3%              | 0.8%                          | 7.0%                       | 0.7%                | 7.7%                     |
| Disabilities                                             | 0.0%                | 8.3%                   | 14.3%                                    | 4.9%                           | 6.3%               | 11.6%                    | 6.9%              | 1.0%                          | 7.8%                       | 2.0%                | 9.9%                     |
| Older People                                             | 0.0%                | 10.2%                  | 0.0%                                     | 4.8%                           | 11.6%              | 11.2%                    | 6.6%              | 1.0%                          | 7.6%                       | 2.5%                | 10.1%                    |
| CHO Operations                                           |                     | 45.7%                  | 0.0%                                     | 4.4%                           |                    |                          | 3.9%              | 0.4%                          | 4.2%                       | 0.2%                | 4.4%                     |
| Section 38 Voluntary Agencies                            | 2.0%                | 5.9%                   | 5.6%                                     | 5.4%                           | 5.4%               | 8.8%                     | 4.3%              | 0.7%                          | 4.9%                       | 1.4%                | 6.4%                     |

#### Non Covid-19 & Covid-19 Absence