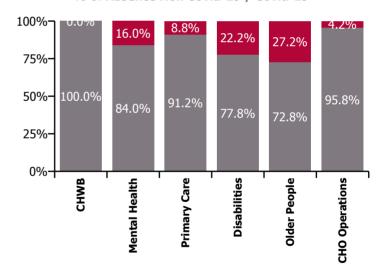

| Health Service Absence Rate - by Care<br>Group: Dec 2022 | Certified<br>absence | Self-<br>certified<br>absence | Non<br>Covid-19<br>absence | Covid-19<br>absence | Total<br>absence<br>rate | % Non<br>Covid-19<br>absence | %<br>Covid-19<br>absence |
|----------------------------------------------------------|----------------------|-------------------------------|----------------------------|---------------------|--------------------------|------------------------------|--------------------------|
| CHO 6                                                    | 5.0%                 | 0.7%                          | 5.7%                       | 1.4%                | 7.1%                     | 80.5%                        | 19.5%                    |
| Community Health & Wellbeing                             | 0.0%                 | 0.6%                          | 0.6%                       | 0.0%                | 0.6%                     | 100.0%                       | 0.0%                     |
| Mental Health                                            | 4.0%                 | 0.6%                          | 4.6%                       | 0.9%                | 5.5%                     | 84.0%                        | 16.0%                    |
| Primary Care                                             | 6.5%                 | 0.6%                          | 7.1%                       | 0.7%                | 7.8%                     | 91.2%                        | 8.8%                     |
| Disabilities                                             | 4.6%                 | 0.7%                          | 5.3%                       | 1.5%                | 6.8%                     | 77.8%                        | 22.2%                    |
| Older People                                             | 5.3%                 | 1.0%                          | 6.3%                       | 2.4%                | 8.6%                     | 72.8%                        | 27.2%                    |
| CHO Operations                                           | 3.9%                 | 0.4%                          | 4.2%                       | 0.2%                | 4.4%                     | 95.8%                        | 4.2%                     |