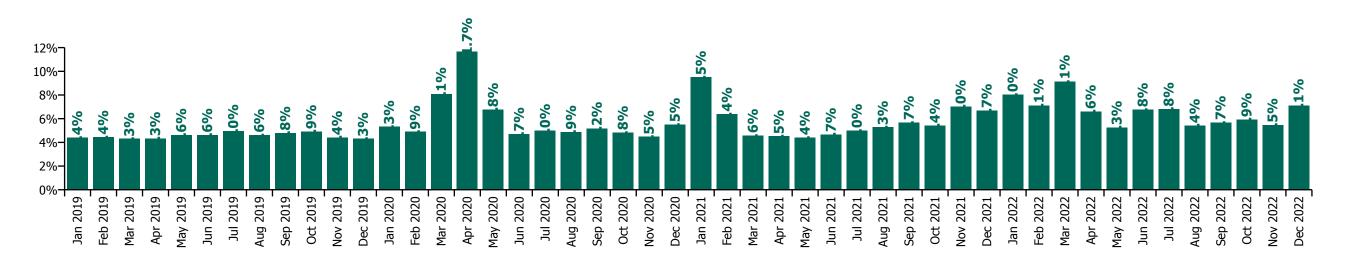

# CHO 6 by Staff Category

| Year/ month | Medical &<br>Dental | Nursing &<br>Midwifery | Health & Social<br>Care<br>Professionals | Management &<br>Administrative | General<br>Support | Patient & Client<br>Care | Certified<br>absence | Self-<br>certified<br>absence | Non<br>Covid-19<br>absence | Covid-19<br>absence | Total<br>absence rate |
|-------------|---------------------|------------------------|------------------------------------------|--------------------------------|--------------------|--------------------------|----------------------|-------------------------------|----------------------------|---------------------|-----------------------|
| 2022        | 3.3%                | 7.6%                   | 5.6%                                     | 5.3%                           | 6.8%               | 7.8%                     | 4.2%                 | 0.5%                          | 4.7%                       | 1.9%                | 6.6%                  |
| Dec 2022    | 4.7%                | 7.3%                   | 5.8%                                     | 6.0%                           | 7.0%               | 9.4%                     | 5.0%                 | 0.7%                          | 5.7%                       | 1.4%                | 7.1%                  |
| Nov 2022    | 3.0%                | 5.7%                   | 4.5%                                     | 5.2%                           | 6.3%               | 6.6%                     | 4.1%                 | 0.6%                          | 4.7%                       | 0.7%                | 5.5%                  |
| Oct 2022    | 2.9%                | 6.5%                   | 4.7%                                     | 5.5%                           | 6.9%               | 7.1%                     | 4.5%                 | 0.6%                          | 5.1%                       | 0.9%                | 5.9%                  |
| Sep 2022    | 1.7%                | 6.2%                   | 4.2%                                     | 4.4%                           | 7.4%               | 7.7%                     | 4.4%                 | 0.6%                          | 5.0%                       | 0.7%                | 5.7%                  |
| Aug 2022    | 3.9%                | 6.7%                   | 4.4%                                     | 4.8%                           | 6.6%               | 5.6%                     | 4.3%                 | 0.4%                          | 4.7%                       | 0.8%                | 5.4%                  |
| Jul 2022    | 3.5%                | 8.1%                   | 6.5%                                     | 6.2%                           | 4.8%               | 7.3%                     | 4.4%                 | 0.6%                          | 5.0%                       | 1.8%                | 6.8%                  |
| Jun 2022    | 3.5%                | 7.0%                   | 6.3%                                     | 5.9%                           | 7.2%               | 8.0%                     | 4.6%                 | 0.5%                          | 5.1%                       | 1.7%                | 6.8%                  |
| May 2022    | 2.6%                | 5.7%                   | 4.5%                                     | 3.8%                           | 6.0%               | 6.7%                     | 3.9%                 | 0.5%                          | 4.4%                       | 0.9%                | 5.3%                  |
| Apr 2022    | 2.9%                | 8.2%                   | 5.6%                                     | 4.8%                           | 6.9%               | 7.7%                     | 3.8%                 | 0.5%                          | 4.2%                       | 2.4%                | 6.6%                  |
| Mar 2022    | 4.1%                | 11.3%                  | 7.2%                                     | 6.6%                           | 8.5%               | 11.1%                    | 4.2%                 | 0.4%                          | 4.6%                       | 4.5%                | 9.1%                  |
| Feb 2022    | 3.9%                | 8.4%                   | 6.9%                                     | 5.0%                           | 6.8%               | 8.0%                     | 4.0%                 | 0.4%                          | 4.4%                       | 2.7%                | 7.1%                  |
| Jan 2022    | 3.6%                | 10.5%                  | 7.3%                                     | 5.2%                           | 7.8%               | 8.7%                     | 3.3%                 | 0.4%                          | 3.7%                       | 4.4%                | 8.0%                  |
| 2021        | 2.8%                | 6.7%                   | 5.0%                                     | 4.0%                           | 6.4%               | 6.9%                     | 3.7%                 | 0.4%                          | 4.1%                       | 1.7%                | 5.8%                  |
| Dec 2021    | 3.0%                | 9.2%                   | 5.5%                                     | 6.1%                           | 8.2%               | 6.0%                     | 3.9%                 | 0.5%                          | 4.4%                       | 2.3%                | 6.7%                  |
| Nov 2021    | 4.7%                | 9.0%                   | 5.4%                                     | 5.5%                           | 8.2%               | 7.7%                     | 4.2%                 | 0.6%                          | 4.8%                       | 2.2%                | 7.0%                  |
| Oct 2021    | 5.6%                | 6.7%                   | 4.5%                                     | 4.5%                           | 4.8%               | 5.6%                     | 3.9%                 | 0.5%                          | 4.3%                       | 1.1%                | 5.4%                  |
| Sep 2021    | 4.4%                | 6.4%                   | 4.7%                                     | 4.7%                           | 6.3%               | 6.5%                     | 4.0%                 | 0.5%                          | 4.6%                       | 1.1%                | 5.7%                  |
| Aug 2021    | 2.7%                | 5.9%                   | 4.5%                                     | 4.3%                           | 4.1%               | 6.7%                     | 3.9%                 | 0.4%                          | 4.3%                       | 1.0%                | 5.3%                  |
| Jul 2021    | 3.4%                | 4.8%                   | 5.1%                                     | 3.4%                           | 4.3%               | 6.4%                     | 3.8%                 | 0.5%                          | 4.3%                       | 0.7%                | 5.0%                  |
| Jun 2021    | 1.7%                | 4.9%                   | 4.4%                                     | 3.3%                           | 4.1%               | 6.1%                     | 3.5%                 | 0.5%                          | 3.9%                       | 0.8%                | 4.7%                  |
| May 2021    | 1.6%                | 5.0%                   | 3.7%                                     | 2.3%                           | 4.9%               | 5.9%                     | 3.2%                 | 0.3%                          | 3.6%                       | 0.8%                | 4.4%                  |
| Apr 2021    | 1.6%                | 5.0%                   | 4.1%                                     | 2.6%                           | 4.5%               | 6.0%                     | 3.1%                 | 0.5%                          | 3.6%                       | 0.9%                | 4.5%                  |
| Mar 2021    | 1.2%                | 4.9%                   | 4.7%                                     | 3.1%                           | 5.9%               | 5.5%                     | 2.9%                 | 0.5%                          | 3.4%                       | 1.2%                | 4.6%                  |
| Feb 2021    | 1.6%                | 6.8%                   | 5.5%                                     | 3.4%                           | 7.8%               | 8.9%                     | 3.3%                 | 0.4%                          | 3.7%                       | 2.7%                | 6.4%                  |
| Jan 2021    | 2.4%                | 11.3%                  | 8.2%                                     | 4.4%                           | 13.9%              | 11.6%                    | 4.0%                 | 0.2%                          | 4.3%                       | 5.2%                | 9.5%                  |
| 2020        | 3.2%                | 7.0%                   | 4.7%                                     | 4.2%                           | 7.8%               | 6.6%                     | 3.7%                 | 0.4%                          | 4.1%                       | 1.7%                | 5.9%                  |
| Dec 2020    | 3.9%                | 6.2%                   | 3.6%                                     | 3.8%                           | 9.0%               | 6.6%                     | 3.8%                 | 0.3%                          | 4.1%                       | 1.4%                | 5.5%                  |
| Nov 2020    | 2.1%                | 5.0%                   | 3.3%                                     | 4.3%                           | 6.3%               | 5.0%                     | 3.3%                 | 0.3%                          | 3.6%                       | 0.9%                | 4.5%                  |
| Oct 2020    | 1.9%                | 6.5%                   | 2.8%                                     | 3.7%                           | 6.5%               | 5.5%                     | 3.2%                 | 0.3%                          | 3.5%                       | 1.3%                | 4.8%                  |
| Sep 2020    | 1.7%                | 6.8%                   | 3.5%                                     | 3.3%                           | 9.2%               | 5.7%                     | 3.4%                 | 0.3%                          | 3.7%                       | 1.5%                | 5.2%                  |