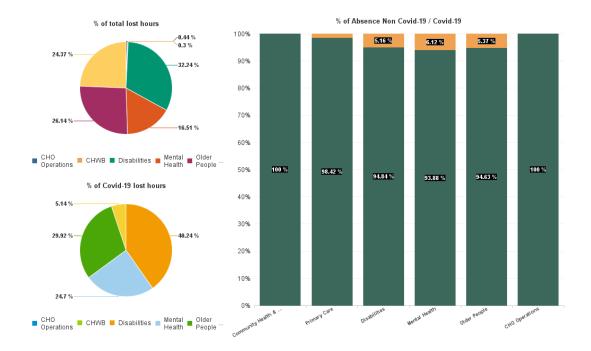

| Health Service Absence Rate<br>- by Care Group: Dec 2024 | Certified<br>absence | Self- certified<br>absence | Non Covid-19<br>absence | Covid-19<br>absence | Total absence<br>rate | % Non<br>Covid-19<br>absence | % Covid-19<br>absence |
|----------------------------------------------------------|----------------------|----------------------------|-------------------------|---------------------|-----------------------|------------------------------|-----------------------|
| CHO 6                                                    | 5.11%                | 0.70%                      | 5.81%                   | 0.27%               | 6.08%                 | 95.54%                       | 4.46%                 |
| Community Health & Wellbeing                             | 4.31%                | 0.33%                      | 4.64%                   | 0.00%               | 4.64%                 | 100.00%                      | 0.00%                 |
| Primary Care                                             | 6.27%                | 0.72%                      | 6.99%                   | 0.11%               | 7.10%                 | 98.42%                       | 1.58%                 |
| Disabilities                                             | 4.29%                | 0.70%                      | 4.98%                   | 0.27%               | 5.26%                 | 94.84%                       | 5.16%                 |
| Mental Health                                            | 4.85%                | 0.48%                      | 5.33%                   | 0.35%               | 5.68%                 | 93.88%                       | 6.12%                 |
| Older People                                             | 5.91%                | 0.89%                      | 6.80%                   | 0.39%               | 7.19%                 | 94.63%                       | 5.37%                 |
| CHO Operations                                           | 1.32%                | 0.31%                      | 1.64%                   | 0.00%               | 1.64%                 | 100.00%                      | 0.00%                 |
| Community Services                                       | 5.11%                | 0.70%                      | 5.81%                   | 0.27%               | 6.08%                 | 95.54%                       | 4.46%                 |