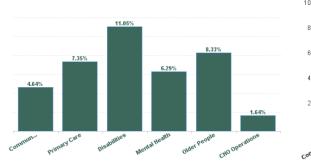

| Health Service Absence Rate<br>- by Care Group: Dec 2024 | Certified<br>absence | Self- certified<br>absence | Non Covid-19<br>absence | Covid-19<br>absence | Total absence<br>rate | % Non<br>Covid-19<br>absence | % Covid-19<br>absence |
|----------------------------------------------------------|----------------------|----------------------------|-------------------------|---------------------|-----------------------|------------------------------|-----------------------|
| CHO 6                                                    | 5.11%                | 0.70%                      | 5.81%                   | 0.27%               | 6.08%                 | 95.54%                       | 4.46%                 |
| Community Health & Wellbeing                             | 4.31%                | 0.33%                      | 4.64%                   | 0.00%               | 4.64%                 | 100.00%                      | 0.00%                 |
| Primary Care                                             | 6.27%                | 0.72%                      | 6.99%                   | 0.11%               | 7.10%                 | 98.42%                       | 1.58%                 |
| Disabilities                                             | 4.29%                | 0.70%                      | 4.98%                   | 0.27%               | 5.26%                 | 94.84%                       | 5.16%                 |
| Mental Health                                            | 4.85%                | 0.48%                      | 5.33%                   | 0.35%               | 5.68%                 | 93.88%                       | 6.12%                 |
| Older People                                             | 5.91%                | 0.89%                      | 6.80%                   | 0.39%               | 7.19%                 | 94.63%                       | 5.37%                 |
| CHO Operations                                           | 1.32%                | 0.31%                      | 1.64%                   | 0.00%               | 1.64%                 | 100.00%                      | 0.00%                 |
| Community Services                                       | 5.11%                | 0.70%                      | 5.81%                   | 0.27%               | 6.08%                 | 95.54%                       | 4.46%                 |