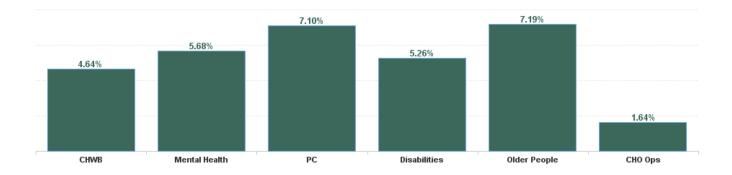

| Health Service Absence Rate<br>- by Care Group: Dec 2024 | Certified<br>absence | Self- certified<br>absence | Non Covid-19<br>absence | Covid-19<br>absence | Total absence<br>rate | % Non<br>Covid-19<br>absence | % Covid-19<br>absence |
|----------------------------------------------------------|----------------------|----------------------------|-------------------------|---------------------|-----------------------|------------------------------|-----------------------|
| CHO 6                                                    | 5.11%                | 0.70%                      | 5.81%                   | 0.27%               | 6.08%                 | 95.54%                       | 4.46%                 |
| Community Health & Wellbeing                             | 4.31%                | 0.33%                      | 4.64%                   | 0.00%               | 4.64%                 | 100.00%                      | 0.00%                 |
| Primary Care                                             | 6.27%                | 0.72%                      | 6.99%                   | 0.11%               | 7.10%                 | 98.42%                       | 1.58%                 |
| Disabilities                                             | 4.29%                | 0.70%                      | 4.98%                   | 0.27%               | 5.26%                 | 94.84%                       | 5.16%                 |
| Mental Health                                            | 4.85%                | 0.48%                      | 5.33%                   | 0.35%               | 5.68%                 | 93.88%                       | 6.12%                 |
| Older People                                             | 5.91%                | 0.89%                      | 6.80%                   | 0.39%               | 7.19%                 | 94.63%                       | 5.37%                 |
| CHO Operations                                           | 1.32%                | 0.31%                      | 1.64%                   | 0.00%               | 1.64%                 | 100.00%                      | 0.00%                 |
| Community Services                                       | 5.11%                | 0.70%                      | 5.81%                   | 0.27%               | 6.08%                 | 95.54%                       | 4.46%                 |