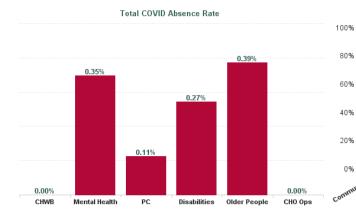

| Health Service Absence Rate<br>- by Care Group: Dec 2024 | Certified<br>absence | Self- certified<br>absence | Non Covid-19<br>absence | Covid-19<br>absence | Total absence<br>rate | % Non<br>Covid-19<br>absence | % Covid-19<br>absence |
|----------------------------------------------------------|----------------------|----------------------------|-------------------------|---------------------|-----------------------|------------------------------|-----------------------|
| CHO 6                                                    | 5.11%                | 0.70%                      | 5.81%                   | 0.27%               | 6.08%                 | 95.54%                       | 4.46%                 |
| Community Health & Wellbeing                             | 4.31%                | 0.33%                      | 4.64%                   | 0.00%               | 4.64%                 | 100.00%                      | 0.00%                 |
| Primary Care                                             | 6.27%                | 0.72%                      | 6.99%                   | 0.11%               | 7.10%                 | 98.42%                       | 1.58%                 |
| Disabilities                                             | 4.29%                | 0.70%                      | 4.98%                   | 0.27%               | 5.26%                 | 94.84%                       | 5.16%                 |
| Mental Health                                            | 4.85%                | 0.48%                      | 5.33%                   | 0.35%               | 5.68%                 | 93.88%                       | 6.12%                 |
| Older People                                             | 5.91%                | 0.89%                      | 6.80%                   | 0.39%               | 7.19%                 | 94.63%                       | 5.37%                 |
| CHO Operations                                           | 1.32%                | 0.31%                      | 1.64%                   | 0.00%               | 1.64%                 | 100.00%                      | 0.00%                 |
| Community Services                                       | 5.11%                | 0.70%                      | 5.81%                   | 0.27%               | 6.08%                 | 95.54%                       | 4.46%                 |