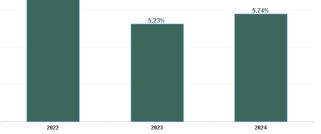

# Total Absence Rate

| Year /<br>Month | Certified<br>absence | Self-<br>certified<br>absence | Non<br>Covid-19<br>absence | Covid-19<br>absence | Total<br>absence<br>rate | Medical &<br>Dental | Nursing &<br>Midwifery | Health &<br>Social Care<br>Professionals | Management &<br>Administrative | General<br>Support | Patient &<br>Client Care |
|-----------------|----------------------|-------------------------------|----------------------------|---------------------|--------------------------|---------------------|------------------------|------------------------------------------|--------------------------------|--------------------|--------------------------|
| Dec 2024        | 5.11%                | 0.70%                         | 5.81%                      | 0.27%               | 6.08%                    | 3.13%               | 6.55%                  | 5.03%                                    | 5.41%                          | 5.67%              | 7.64%                    |
| Nov 2024        | 4.70%                | 0.59%                         | 5.29%                      | 0.27%               | 5.56%                    | 2.28%               | 5.95%                  | 4.40%                                    | 5.41%                          | 5.55%              | 7.07%                    |
| Oct 2024        | 4.85%                | 0.64%                         | 5.49%                      | 0.46%               | 5.95%                    | 2.83%               | 5.77%                  | 5.05%                                    | 5.52%                          | 5.82%              | 7.92%                    |
| Sep 2024        | 4.48%                | 0.61%                         | 5.09%                      | 0.45%               | 5.54%                    | 3.24%               | 6.13%                  | 4.13%                                    | 5.53%                          | 5.67%              | 6.77%                    |
| Aug 2024        | 4.67%                | 0.46%                         | 5.13%                      | 0.77%               | 5.90%                    | 2.64%               | 6.28%                  | 4.98%                                    | 6.39%                          | 6.27%              | 6.74%                    |
| Jul 2024        | 4.78%                | 0.58%                         | 5.36%                      | 0.98%               | 6.34%                    | 3.19%               | 7.24%                  | 4.81%                                    | 6.95%                          | 6.86%              | 7.08%                    |
| Jun 2024        | 4.33%                | 0.55%                         | 4.88%                      | 0.67%               | 5.55%                    | 2.40%               | 5.80%                  | 4.38%                                    | 5.66%                          | 8.12%              | 6.37%                    |
| May 2024        | 4.92%                | 0.59%                         | 5.51%                      | 0.32%               | 5.83%                    | 3.38%               | 6.63%                  | 4.79%                                    | 6.13%                          | 7.84%              | 5.90%                    |
| Apr 2024        | 4.19%                | 0.59%                         | 4.78%                      | 0.25%               | 5.03%                    | 3.11%               | 5.21%                  | 3.69%                                    | 4.86%                          | 6.73%              | 6.24%                    |
| Mar 2024        | 4.34%                | 0.62%                         | 4.95%                      | 0.28%               | 5.24%                    | 3.00%               | 5.17%                  | 4.77%                                    | 4.91%                          | 5.48%              | 6.33%                    |
| Feb 2024        | 4.68%                | 0.56%                         | 5.23%                      | 0.30%               | 5.53%                    | 2.80%               | 5.37%                  | 5.25%                                    | 4.80%                          | 4.54%              | 7.19%                    |
| Jan 2024        | 5.02%                | 0.64%                         | 5.66%                      | 0.64%               | 6.29%                    | 3.52%               | 6.44%                  | 5.83%                                    | 5.93%                          | 8.57%              | 6.87%                    |
| 2024            | 4.68%                | 0.59%                         | 5.27%                      | 0.47%               | 5.74%                    | 2.96%               | 6.05%                  | 4.76%                                    | 5.63%                          | 6.43%              | 6.85%                    |
| Dec 2023        | 4.54%                | 0.69%                         | 5.24%                      | 0.79%               | 6.02%                    | 3.30%               | 6.63%                  | 5.76%                                    | 5.52%                          | 5.62%              | 6.62%                    |
| Nov 2023        | 4.30%                | 0.67%                         | 4.98%                      | 0.50%               | 5.48%                    | 3.67%               | 5.16%                  | 4.75%                                    | 5.96%                          | 5.50%              | 6.58%                    |
| Oct 2023        | 4.18%                | 0.54%                         | 4.72%                      | 0.60%               | 5.32%                    | 4.56%               | 5.27%                  | 4.57%                                    | 5.30%                          | 4.61%              | 6.36%                    |
| Sep 2023        | 3.83%                | 0.67%                         | 4.50%                      | 0.50%               | 5.00%                    | 3.28%               | 5.54%                  | 4.29%                                    | 3.71%                          | 3.19%              | 6.82%                    |
| Aug 2023        | 4.30%                | 0.52%                         | 4.82%                      | 0.70%               | 5.52%                    | 2.65%               | 5.68%                  | 4.84%                                    | 4.13%                          | 5.03%              | 7.43%                    |
| Jul 2023        | 3.90%                | 0.46%                         | 4.37%                      | 0.43%               | 4.80%                    | 3.10%               | 4.19%                  | 4.16%                                    | 4.21%                          | 6.73%              | 6.14%                    |
| Jun 2023        | 3.60%                | 0.71%                         | 4.30%                      | 0.29%               | 4.60%                    | 2.05%               | 5.20%                  | 4.27%                                    | 3.57%                          | 3.68%              | 5.62%                    |
| May 2023        | 3.74%                | 0.52%                         | 4.26%                      | 0.42%               | 4.68%                    | 2.05%               | 4.63%                  | 4.28%                                    | 3.65%                          | 4.71%              | 6.23%                    |
| Apr 2023        | 3.74%                | 0.52%                         | 4.24%                      | 0.42 %              | 4.00%                    | 3.29%               | 4.36%                  | 4.20%                                    | 3.74%                          | 5.83%              | 5.73%                    |
| Mar 2023        | 4.17%                |                               |                            |                     |                          |                     |                        |                                          |                                |                    |                          |
| Feb 2023        |                      | 0.60%                         | 4.77%                      | 0.74%               | 5.51%                    | 4.53%               | 5.14%<br>4.86%         | 5.08%                                    | 4.71%<br>3.84%                 | 5.72%              | 6.92%                    |
|                 | 3.77%                |                               | 4.27%                      | 0.55%               | 4.82%                    | 2.59%               |                        | 4.79%                                    |                                | 3.93%              | 6.05%                    |
| Jan 2023        | 4.79%                | 0.57%                         | 5.36%                      | 0.97%               | 6.33%                    | 3.50%               | 7.44%                  | 6.25%                                    | 4.57%                          | 5.68%              | 7.15%                    |
| 2023            | 4.07%                | 0.58%                         | 4.65%                      | 0.58%               | 5.23%                    | 3.24%               | 5.34%                  | 4.80%                                    | 4.42%                          | 4.98%              | 6.46%                    |
| Dec 2022        | 4.99%                | 0.74%                         | 5.73%                      | 1.39%               | 7.12%                    | 4.71%               | 7.27%                  | 5.82%                                    | 6.03%                          | 6.97%              | 9.40%                    |
| Nov 2022        | 4.10%                | 0.61%                         | 4.72%                      | 0.75%               | 5.47%                    | 2.99%               | 5.71%                  | 4.53%                                    | 5.22%                          | 6.29%              | 6.63%                    |
| Oct 2022        | 4.47%                | 0.60%                         | 5.06%                      | 0.88%               | 5.94%                    | 2.90%               | 6.46%                  | 4.74%                                    | 5.51%                          | 6.89%              | 7.12%                    |
| Sep 2022        | 4.44%                | 0.57%                         | 5.00%                      | 0.70%               | 5.70%                    | 1.66%               | 6.33%                  | 4.18%                                    | 4.44%                          | 7.42%              | 7.68%                    |
| Aug 2022        | 4.29%                | 0.37%                         | 4.67%                      | 0.77%               | 5.44%                    | 3.92%               | 6.73%                  | 4.37%                                    | 4.78%                          | 6.56%              | 5.55%                    |
| Jul 2022        | 4.44%                | 0.58%                         | 5.03%                      | 1.79%               | 6.82%                    | 3.54%               | 8.11%                  | 6.52%                                    | 6.23%                          | 4.78%              | 7.29%                    |
| Jun 2022        | 4.55%                | 0.54%                         | 5.09%                      | 1.68%               | 6.77%                    | 3.46%               | 7.03%                  | 6.27%                                    | 5.90%                          | 7.16%              | 7.99%                    |
| May 2022        | 3.92%                | 0.46%                         | 4.37%                      | 0.89%               | 5.26%                    | 2.57%               | 5.65%                  | 4.52%                                    | 3.78%                          | 5.95%              | 6.72%                    |
| Apr 2022        | 3.76%                | 0.49%                         | 4.25%                      | 2.37%               | 6.62%                    | 2.94%               | 8.21%                  | 5.58%                                    | 4.79%                          | 6.90%              | 7.65%                    |
| Mar 2022        | 4.20%                | 0.44%                         | 4.64%                      | 4.49%               | 9.13%                    | 4.10%               | 11.28%                 | 7.23%                                    | 6.63%                          | 8.50%              | 11.14%                   |
| Feb 2022        | 4.00%                | 0.39%                         | 4.40%                      | 2.73%               | 7.13%                    | 3.90%               | 8.36%                  | 6.92%                                    | 5.01%                          | 6.82%              | 7.98%                    |
| Jan 2022        | 3.30%                | 0.37%                         | 3.67%                      | 4.37%               | 8.04%                    | 3.56%               | 10.47%                 | 7.26%                                    | 5.23%                          | 7.76%              | 8.71%                    |
| 2022            | 4.20%                | 0.51%                         | 4.72%                      | 1.88%               | 6.60%                    | 3.33%               | 7.63%                  | 5.60%                                    | 5.30%                          | 6.84%              | 7.77%                    |
| Dec 2021        | 3.92%                | 0.47%                         | 4.39%                      | 2.30%               | 6.70%                    | 3.04%               | 9.21%                  | 5.47%                                    | 6.06%                          | 8.15%              | 5.97%                    |
| Nov 2021        | 4.23%                | 0.59%                         | 4.83%                      | 2.22%               | 7.04%                    | 4.69%               | 8.97%                  | 5.41%                                    | 5.50%                          | 8.23%              | 7.67%                    |
| Oct 2021        | 3.86%                | 0.45%                         | 4.31%                      | 1.12%               | 5.43%                    | 5.59%               | 6.74%                  | 4.54%                                    | 4.46%                          | 4.81%              | 5.58%                    |
| Sep 2021        | 4.04%                | 0.51%                         | 4.55%                      | 1.12%               | 5.68%                    | 4.38%               | 6.37%                  | 4.72%                                    | 4.70%                          | 6.30%              | 6.47%                    |
| Aug 2021        | 3.90%                | 0.40%                         | 4.29%                      | 0.99%               | 5.28%                    | 2.69%               | 5.87%                  | 4.50%                                    | 4.26%                          | 4.05%              | 6.69%                    |
| Jul 2021        | 3.81%                | 0.47%                         | 4.28%                      | 0.71%               | 5.00%                    | 3.39%               | 4.80%                  | 5.13%                                    | 3.45%                          | 4.29%              | 6.36%                    |
| Jun 2021        | 3.45%                | 0.46%                         | 3.92%                      | 0.76%               | 4.68%                    | 1.70%               | 4.90%                  | 4.38%                                    | 3.34%                          | 4.11%              | 6.09%                    |
| May 2021        | 3.22%                | 0.33%                         | 3.56%                      | 0.84%               | 4.40%                    | 1.59%               | 5.00%                  | 3.71%                                    | 2.28%                          | 4.93%              | 5.86%                    |
| Apr 2021        | 3.09%                | 0.48%                         | 3.57%                      | 0.94%               | 4.52%                    | 1.63%               | 4.98%                  | 4.10%                                    | 2.58%                          | 4.53%              | 6.00%                    |
| Mar 2021        | 2.99%                | 0.45%                         | 3.44%                      | 1.19%               | 4.63%                    | 1.18%               | 4.92%                  | 4.66%                                    | 3.12%                          | 5.93%              | 5.49%                    |
| Feb 2021        | 3.31%                | 0.39%                         | 3.70%                      | 2.68%               | 6.38%                    | 1.57%               | 6.83%                  | 5.48%                                    | 3.38%                          | 7.78%              | 8.93%                    |
| Jan 2021        | 4.03%                | 0.22%                         | 4.25%                      | 5.24%               | 9.50%                    | 2.43%               | 11.33%                 | 8.22%                                    | 4.37%                          | 13.95%             | 11.62%                   |
| 2021            | 3.66%                | 0.44%                         | 4.09%                      | 1.67%               | 5.76%                    | 2.84%               | 6.66%                  | 5.02%                                    | 3.97%                          | 6.42%              | 6.88%                    |