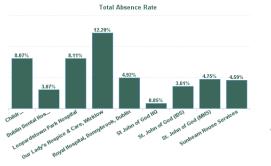

| Health Service Absence Rate - by<br>Care Group : Dec 2024 | Certified<br>absence | Self-<br>certified<br>absence | Non<br>Covid-19<br>absence | Covid-19<br>absence | Total<br>absence<br>rate | Medical &<br>Dental | Nursing &<br>Midwifery | Health &<br>Social Care<br>Professionals | Management &<br>Administrative | General<br>Support | Patient &<br>Client Care |
|-----------------------------------------------------------|----------------------|-------------------------------|----------------------------|---------------------|--------------------------|---------------------|------------------------|------------------------------------------|--------------------------------|--------------------|--------------------------|
| Total                                                     | 4.01%                | 0.69%                         | 4.70%                      | 0.17%               | 4.87%                    | 3.51%               | 5.98%                  | 5.05%                                    | 3.64%                          | 4.47%              | 4.78%                    |
| Children's Sunshine Home                                  | 6.81%                | 1.26%                         | 8.07%                      | 0.00%               | 8.07%                    |                     | 9.73%                  | 0.00%                                    | 0.00%                          | 24.18%             | 5.85%                    |
| Dublin Dental Hospital                                    | 2.07%                | 1.00%                         | 3.07%                      | 0.00%               | 3.07%                    | 2.02%               | 9.32%                  | 0.00%                                    | 5.34%                          | 2.48%              | 0.00%                    |
| Leopardstown Park Hospital                                | 6.20%                | 1.17%                         | 7.37%                      | 0.74%               | 8.11%                    | 0.00%               | 9.45%                  | 3.36%                                    | 5.42%                          | 6.40%              | 9.55%                    |
| Our Lady's Hospice & Care, Wicklow                        | 10.57%               | 1.21%                         | 11.78%                     | 0.42%               | 12.20%                   | 3.80%               | 11.83%                 | 21.95%                                   | 27.42%                         |                    | 7.55%                    |
| Royal Hospital, Donnybrook, Dublin                        | 4.37%                | 0.53%                         | 4.90%                      | 0.02%               | 4.92%                    | 0.00%               | 4.14%                  | 3.29%                                    | 9.75%                          | 4.55%              | 5.90%                    |
| St John of God HQ                                         | 0.62%                | 0.22%                         | 0.85%                      | 0.00%               | 0.85%                    |                     | 0.00%                  | 8.14%                                    | 0.32%                          | 0.00%              |                          |
| St. John of God (IDS)                                     | 2.90%                | 0.48%                         | 3.38%                      | 0.22%               | 3.61%                    | 0.00%               | 4.85%                  | 4.30%                                    | 0.18%                          | 2.94%              | 3.04%                    |
| St. John of God (MHS)                                     | 4.36%                | 0.33%                         | 4.70%                      | 0.05%               | 4.75%                    | 4.07%               | 5.72%                  | 3.86%                                    | 7.13%                          | 0.00%              | 0.00%                    |
| Sunbeam House Services                                    | 3.68%                | 0.83%                         | 4.51%                      | 0.08%               | 4.59%                    |                     | 0.86%                  | 6.19%                                    | 1.23%                          | 0.00%              | 4.56%                    |
| Section 38 Voluntary Agencies                             | 4.01%                | 0.69%                         | 4.70%                      | 0.17%               | 4.87%                    | 3.51%               | 5.98%                  | 5.05%                                    | 3.64%                          | 4.47%              | 4.78%                    |