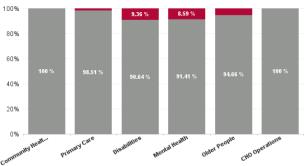

| Health Service Absence Rate - by<br>Care Group : Dec 2024 | Certified<br>absence | Self-<br>certified<br>absence | Non<br>Covid-19<br>absence | Covid-19<br>absence | Total<br>absence<br>rate | Medical &<br>Dental | Nursing &<br>Midwifery | Health &<br>Social Care<br>Professionals | Management &<br>Administrative | General<br>Support | Patient &<br>Client Care |
|-----------------------------------------------------------|----------------------|-------------------------------|----------------------------|---------------------|--------------------------|---------------------|------------------------|------------------------------------------|--------------------------------|--------------------|--------------------------|
| Total                                                     | 4.01%                | 0.69%                         | 4.70%                      | 0.17%               | 4.87%                    | 3.51%               | 5.98%                  | 5.05%                                    | 3.64%                          | 4.47%              | 4.78%                    |
| Children's Sunshine Home                                  | 6.81%                | 1.26%                         | 8.07%                      | 0.00%               | 8.07%                    |                     | 9.73%                  | 0.00%                                    | 0.00%                          | 24.18%             | 5.85%                    |
| Dublin Dental Hospital                                    | 2.07%                | 1.00%                         | 3.07%                      | 0.00%               | 3.07%                    | 2.02%               | 9.32%                  | 0.00%                                    | 5.34%                          | 2.48%              | 0.00%                    |
| Leopardstown Park Hospital                                | 6.20%                | 1.17%                         | 7.37%                      | 0.74%               | 8.11%                    | 0.00%               | 9.45%                  | 3.36%                                    | 5.42%                          | 6.40%              | 9.55%                    |
| Our Lady's Hospice & Care, Wicklow                        | 10.57%               | 1.21%                         | 11.78%                     | 0.42%               | 12.20%                   | 3.80%               | 11.83%                 | 21.95%                                   | 27.42%                         |                    | 7.55%                    |
| Royal Hospital, Donnybrook, Dublin                        | 4.37%                | 0.53%                         | 4.90%                      | 0.02%               | 4.92%                    | 0.00%               | 4.14%                  | 3.29%                                    | 9.75%                          | 4.55%              | 5.90%                    |
| St John of God HQ                                         | 0.62%                | 0.22%                         | 0.85%                      | 0.00%               | 0.85%                    |                     | 0.00%                  | 8.14%                                    | 0.32%                          | 0.00%              |                          |
| St. John of God (IDS)                                     | 2.90%                | 0.48%                         | 3.38%                      | 0.22%               | 3.61%                    | 0.00%               | 4.85%                  | 4.30%                                    | 0.18%                          | 2.94%              | 3.04%                    |
| St. John of God (MHS)                                     | 4.36%                | 0.33%                         | 4.70%                      | 0.05%               | 4.75%                    | 4.07%               | 5.72%                  | 3.86%                                    | 7.13%                          | 0.00%              | 0.00%                    |
| Sunbeam House Services                                    | 3.68%                | 0.83%                         | 4.51%                      | 0.08%               | 4.59%                    |                     | 0.86%                  | 6.19%                                    | 1.23%                          | 0.00%              | 4.56%                    |
| Section 38 Voluntary Agencies                             | 4.01%                | 0.69%                         | 4.70%                      | 0.17%               | 4.87%                    | 3.51%               | 5.98%                  | 5.05%                                    | 3.64%                          | 4.47%              | 4.78%                    |