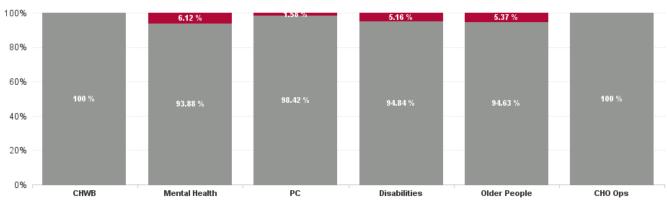

| Health Service Absence Rate<br>- by Care Group: Dec 2024 | Certified<br>absence | Self- certified<br>absence | Non Covid-19<br>absence | Covid-19<br>absence | Total absence<br>rate | % Non<br>Covid-19<br>absence | % Covid-19<br>absence |
|----------------------------------------------------------|----------------------|----------------------------|-------------------------|---------------------|-----------------------|------------------------------|-----------------------|
| CHO 6                                                    | 5.11%                | 0.70%                      | 5.81%                   | 0.27%               | 6.08%                 | 95.54%                       | 4.46%                 |
| Community Health & Wellbeing                             | 4.31%                | 0.33%                      | 4.64%                   | 0.00%               | 4.64%                 | 100.00%                      | 0.00%                 |
| Primary Care                                             | 6.27%                | 0.72%                      | 6.99%                   | 0.11%               | 7.10%                 | 98.42%                       | 1.58%                 |
| Disabilities                                             | 4.29%                | 0.70%                      | 4.98%                   | 0.27%               | 5.26%                 | 94.84%                       | 5.16%                 |
| Mental Health                                            | 4.85%                | 0.48%                      | 5.33%                   | 0.35%               | 5.68%                 | 93.88%                       | 6.12%                 |
| Older People                                             | 5.91%                | 0.89%                      | 6.80%                   | 0.39%               | 7.19%                 | 94.63%                       | 5.37%                 |
| CHO Operations                                           | 1.32%                | 0.31%                      | 1.64%                   | 0.00%               | 1.64%                 | 100.00%                      | 0.00%                 |
| Community Services                                       | 5.11%                | 0.70%                      | 5.81%                   | 0.27%               | 6.08%                 | 95.54%                       | 4.46%                 |