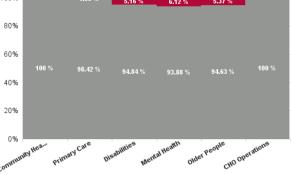

| Health Service Absence Rate<br>- by Care Group: Dec 2024 | Certified<br>absence | Self- certified<br>absence | Non Covid-19<br>absence | Covid-19<br>absence | Total absence<br>rate | % Non<br>Covid-19<br>absence | % Covid-19<br>absence |
|----------------------------------------------------------|----------------------|----------------------------|-------------------------|---------------------|-----------------------|------------------------------|-----------------------|
| CHO 6                                                    | 5.11%                | 0.70%                      | 5.81%                   | 0.27%               | 6.08%                 | 95.54%                       | 4.46%                 |
| Community Health & Wellbeing                             | 4.31%                | 0.33%                      | 4.64%                   | 0.00%               | 4.64%                 | 100.00%                      | 0.00%                 |
| Primary Care                                             | 6.27%                | 0.72%                      | 6.99%                   | 0.11%               | 7.10%                 | 98.42%                       | 1.58%                 |
| Disabilities                                             | 4.29%                | 0.70%                      | 4.98%                   | 0.27%               | 5.26%                 | 94.84%                       | 5.16%                 |
| Mental Health                                            | 4.85%                | 0.48%                      | 5.33%                   | 0.35%               | 5.68%                 | 93.88%                       | 6.12%                 |
| Older People                                             | 5.91%                | 0.89%                      | 6.80%                   | 0.39%               | 7.19%                 | 94.63%                       | 5.37%                 |
| CHO Operations                                           | 1.32%                | 0.31%                      | 1.64%                   | 0.00%               | 1.64%                 | 100.00%                      | 0.00%                 |
| Community Services                                       | 5.11%                | 0.70%                      | 5.81%                   | 0.27%               | 6.08%                 | 95.54%                       | 4.46%                 |