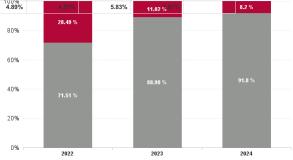

# % of Absence Non Covid-19 / Covid-19

| Health Service Absence Rate<br>- by Care Group : Dec 2024 | Certified<br>absence | Self-<br>certified<br>absence | Non<br>Covid-19<br>absence | Covid-19<br>absence | Total<br>absence<br>rate | Medical &<br>Dental | Nursing &<br>Midwifery | Health &<br>Social Care<br>Professionals | Management &<br>Administrative | General<br>Support | Patient &<br>Client Care |
|-----------------------------------------------------------|----------------------|-------------------------------|----------------------------|---------------------|--------------------------|---------------------|------------------------|------------------------------------------|--------------------------------|--------------------|--------------------------|
| CHO 6                                                     | 5.11%                | 0.70%                         | 5.81%                      | 0.27%               | 6.08%                    | 3.13%               | 6.55%                  | 5.03%                                    | 5.41%                          | 5.67%              | 7.64%                    |
| Community Health & Wellbeing                              | 4.31%                | 0.33%                         | 4.64%                      | 0.00%               | 4.64%                    |                     |                        | 5.88%                                    | 4.90%                          |                    | 4.12%                    |
| Primary Care                                              | 6.27%                | 0.72%                         | 6.99%                      | 0.11%               | 7.10%                    | 3.44%               | 8.73%                  | 4.23%                                    | 8.32%                          | 8.81%              | 10.80%                   |
| Disabilities                                              | 4.29%                | 0.70%                         | 4.98%                      | 0.27%               | 5.26%                    | 0.00%               | 4.88%                  | 5.78%                                    | 1.86%                          | 3.58%              | 6.07%                    |
| Mental Health                                             | 4.85%                | 0.48%                         | 5.33%                      | 0.35%               | 5.68%                    | 2.97%               | 5.95%                  | 4.57%                                    | 7.61%                          | 8.12%              | 7.71%                    |
| Older People                                              | 5.91%                | 0.89%                         | 6.80%                      | 0.39%               | 7.19%                    | 0.00%               | 6.71%                  | 3.10%                                    | 6.47%                          | 5.15%              | 9.52%                    |
| CHO Operations                                            | 1.32%                | 0.31%                         | 1.64%                      | 0.00%               | 1.64%                    |                     | 26.67%                 | 0.00%                                    | 1.52%                          |                    |                          |
| Community Services                                        | 5.11%                | 0.70%                         | 5.81%                      | 0.27%               | 6.08%                    | 3.13%               | 6.55%                  | 5.03%                                    | 5.41%                          | 5.67%              | 7.64%                    |

| Year /<br>Month | Certified<br>absence | Self-<br>certified<br>absence | Non<br>Covid-19<br>absence | Covid-19<br>absence | Total<br>absence<br>rate | Medical &<br>Dental | Nursing &<br>Midwifery | Health &<br>Social Care<br>Professionals | Management &<br>Administrative | General<br>Support | Patient &<br>Client Care |
|-----------------|----------------------|-------------------------------|----------------------------|---------------------|--------------------------|---------------------|------------------------|------------------------------------------|--------------------------------|--------------------|--------------------------|
| Dec 2024        | 5.11%                | 0.70%                         | 5.81%                      | 0.27%               | 6.08%                    | 3.13%               | 6.55%                  | 5.03%                                    | 5.41%                          | 5.67%              | 7.64%                    |
| Nov 2024        | 4.70%                | 0.59%                         | 5.29%                      | 0.27%               | 5.56%                    | 2.28%               | 5.95%                  | 4.40%                                    | 5.41%                          | 5.55%              | 7.07%                    |
| Oct 2024        | 4.85%                | 0.64%                         | 5.49%                      | 0.46%               | 5.95%                    | 2.83%               | 5.77%                  | 5.05%                                    | 5.52%                          | 5.82%              | 7.92%                    |
| Sep 2024        | 4.48%                | 0.61%                         | 5.09%                      | 0.45%               | 5.54%                    | 3.24%               | 6.13%                  | 4.13%                                    | 5.53%                          | 5.67%              | 6.77%                    |
| Aug 2024        | 4.67%                | 0.46%                         | 5.13%                      | 0.77%               | 5.90%                    | 2.64%               | 6.28%                  | 4.98%                                    | 6.39%                          | 6.27%              | 6.74%                    |
| Jul 2024        | 4.78%                | 0.58%                         | 5.36%                      | 0.98%               | 6.34%                    | 3.19%               | 7.24%                  | 4.81%                                    | 6.95%                          | 6.86%              | 7.08%                    |
| Jun 2024        | 4.33%                | 0.55%                         | 4.88%                      | 0.67%               | 5.55%                    | 2.40%               | 5.80%                  | 4.38%                                    | 5.66%                          | 8.12%              | 6.37%                    |
| May 2024        | 4.92%                | 0.59%                         | 5.51%                      | 0.32%               | 5.83%                    | 3.38%               | 6.63%                  | 4.79%                                    | 6.13%                          | 7.84%              | 5.90%                    |
| Apr 2024        | 4.19%                | 0.59%                         | 4.78%                      | 0.25%               | 5.03%                    | 3.11%               | 5.21%                  | 3.69%                                    | 4.86%                          | 6.73%              | 6.24%                    |
| Mar 2024        | 4.34%                | 0.62%                         | 4.95%                      | 0.28%               | 5.24%                    | 3.00%               | 5.17%                  | 4.77%                                    | 4.91%                          | 5.48%              | 6.33%                    |
| Feb 2024        | 4.68%                | 0.56%                         | 5.23%                      | 0.30%               | 5.53%                    | 2.80%               | 5.37%                  | 5.25%                                    | 4.80%                          | 4.54%              | 7.19%                    |
| Jan 2024        | 5.02%                | 0.64%                         | 5.66%                      | 0.64%               | 6.29%                    | 3.52%               | 6.44%                  | 5.83%                                    | 5.93%                          | 8.57%              | 6.87%                    |
| 2024            | 4.68%                | 0.59%                         | 5.27%                      | 0.47%               | 5.74%                    | 2.96%               | 6.05%                  | 4.76%                                    | 5.63%                          | 6.43%              | 6.85%                    |
| Dec 2023        | 4.54%                | 0.69%                         | 5.24%                      | 0.79%               | 6.02%                    | 3.30%               | 6.63%                  | 5.76%                                    | 5.52%                          | 5.62%              | 6.62%                    |
| Nov 2023        | 4.30%                | 0.67%                         | 4.98%                      | 0.50%               | 5.48%                    | 3.67%               | 5.16%                  | 4.75%                                    | 5.96%                          | 5.50%              | 6.58%                    |
| Oct 2023        | 4.18%                | 0.54%                         | 4.72%                      | 0.60%               | 5.32%                    | 4.56%               | 5.27%                  | 4.57%                                    | 5.30%                          | 4.61%              | 6.36%                    |
| Sep 2023        | 3.83%                | 0.67%                         | 4.50%                      | 0.50%               | 5.00%                    | 3.28%               | 5.54%                  | 4.29%                                    | 3.71%                          | 3.19%              | 6.82%                    |
| Aug 2023        | 4.30%                | 0.52%                         | 4.82%                      | 0.70%               | 5.52%                    | 2.65%               | 5.68%                  | 4.84%                                    | 4.13%                          | 5.03%              | 7.43%                    |
| Jul 2023        | 3.90%                | 0.46%                         | 4.37%                      | 0.43%               | 4.80%                    | 3.10%               | 4.19%                  | 4.16%                                    | 4.21%                          | 6.73%              | 6.14%                    |
| Jun 2023        | 3.60%                | 0.71%                         | 4.30%                      | 0.29%               | 4.60%                    | 2.05%               | 5.20%                  | 4.27%                                    | 3.57%                          | 3.68%              | 5.62%                    |
| May 2023        | 3.74%                | 0.52%                         | 4.26%                      | 0.42%               | 4.68%                    | 2.05%               | 4.63%                  | 4.28%                                    | 3.65%                          | 4.71%              | 6.23%                    |
| Apr 2023        | 3.74%                | 0.52%                         | 4.24%                      | 0.42 %              | 4.00%                    | 3.29%               | 4.36%                  | 4.20%                                    | 3.74%                          | 5.83%              | 5.73%                    |
| Mar 2023        | 4.17%                |                               |                            |                     |                          |                     |                        |                                          |                                |                    |                          |
| Feb 2023        |                      | 0.60%                         | 4.77%                      | 0.74%               | 5.51%                    | 4.53%               | 5.14%<br>4.86%         | 5.08%                                    | 4.71%<br>3.84%                 | 5.72%              | 6.92%                    |
|                 | 3.77%                |                               | 4.27%                      | 0.55%               | 4.82%                    | 2.59%               |                        | 4.79%                                    |                                | 3.93%              | 6.05%                    |
| Jan 2023        | 4.79%                | 0.57%                         | 5.36%                      | 0.97%               | 6.33%                    | 3.50%               | 7.44%                  | 6.25%                                    | 4.57%                          | 5.68%              | 7.15%                    |
| 2023            | 4.07%                | 0.58%                         | 4.65%                      | 0.58%               | 5.23%                    | 3.24%               | 5.34%                  | 4.80%                                    | 4.42%                          | 4.98%              | 6.46%                    |
| Dec 2022        | 4.99%                | 0.74%                         | 5.73%                      | 1.39%               | 7.12%                    | 4.71%               | 7.27%                  | 5.82%                                    | 6.03%                          | 6.97%              | 9.40%                    |
| Nov 2022        | 4.10%                | 0.61%                         | 4.72%                      | 0.75%               | 5.47%                    | 2.99%               | 5.71%                  | 4.53%                                    | 5.22%                          | 6.29%              | 6.63%                    |
| Oct 2022        | 4.47%                | 0.60%                         | 5.06%                      | 0.88%               | 5.94%                    | 2.90%               | 6.46%                  | 4.74%                                    | 5.51%                          | 6.89%              | 7.12%                    |
| Sep 2022        | 4.44%                | 0.57%                         | 5.00%                      | 0.70%               | 5.70%                    | 1.66%               | 6.33%                  | 4.18%                                    | 4.44%                          | 7.42%              | 7.68%                    |
| Aug 2022        | 4.29%                | 0.37%                         | 4.67%                      | 0.77%               | 5.44%                    | 3.92%               | 6.73%                  | 4.37%                                    | 4.78%                          | 6.56%              | 5.55%                    |
| Jul 2022        | 4.44%                | 0.58%                         | 5.03%                      | 1.79%               | 6.82%                    | 3.54%               | 8.11%                  | 6.52%                                    | 6.23%                          | 4.78%              | 7.29%                    |
| Jun 2022        | 4.55%                | 0.54%                         | 5.09%                      | 1.68%               | 6.77%                    | 3.46%               | 7.03%                  | 6.27%                                    | 5.90%                          | 7.16%              | 7.99%                    |
| May 2022        | 3.92%                | 0.46%                         | 4.37%                      | 0.89%               | 5.26%                    | 2.57%               | 5.65%                  | 4.52%                                    | 3.78%                          | 5.95%              | 6.72%                    |
| Apr 2022        | 3.76%                | 0.49%                         | 4.25%                      | 2.37%               | 6.62%                    | 2.94%               | 8.21%                  | 5.58%                                    | 4.79%                          | 6.90%              | 7.65%                    |
| Mar 2022        | 4.20%                | 0.44%                         | 4.64%                      | 4.49%               | 9.13%                    | 4.10%               | 11.28%                 | 7.23%                                    | 6.63%                          | 8.50%              | 11.14%                   |
| Feb 2022        | 4.00%                | 0.39%                         | 4.40%                      | 2.73%               | 7.13%                    | 3.90%               | 8.36%                  | 6.92%                                    | 5.01%                          | 6.82%              | 7.98%                    |
| Jan 2022        | 3.30%                | 0.37%                         | 3.67%                      | 4.37%               | 8.04%                    | 3.56%               | 10.47%                 | 7.26%                                    | 5.23%                          | 7.76%              | 8.71%                    |
| 2022            | 4.20%                | 0.51%                         | 4.72%                      | 1.88%               | 6.60%                    | 3.33%               | 7.63%                  | 5.60%                                    | 5.30%                          | 6.84%              | 7.77%                    |
| Dec 2021        | 3.92%                | 0.47%                         | 4.39%                      | 2.30%               | 6.70%                    | 3.04%               | 9.21%                  | 5.47%                                    | 6.06%                          | 8.15%              | 5.97%                    |
| Nov 2021        | 4.23%                | 0.59%                         | 4.83%                      | 2.22%               | 7.04%                    | 4.69%               | 8.97%                  | 5.41%                                    | 5.50%                          | 8.23%              | 7.67%                    |
| Oct 2021        | 3.86%                | 0.45%                         | 4.31%                      | 1.12%               | 5.43%                    | 5.59%               | 6.74%                  | 4.54%                                    | 4.46%                          | 4.81%              | 5.58%                    |
| Sep 2021        | 4.04%                | 0.51%                         | 4.55%                      | 1.12%               | 5.68%                    | 4.38%               | 6.37%                  | 4.72%                                    | 4.70%                          | 6.30%              | 6.47%                    |
| Aug 2021        | 3.90%                | 0.40%                         | 4.29%                      | 0.99%               | 5.28%                    | 2.69%               | 5.87%                  | 4.50%                                    | 4.26%                          | 4.05%              | 6.69%                    |
| Jul 2021        | 3.81%                | 0.47%                         | 4.28%                      | 0.71%               | 5.00%                    | 3.39%               | 4.80%                  | 5.13%                                    | 3.45%                          | 4.29%              | 6.36%                    |
| Jun 2021        | 3.45%                | 0.46%                         | 3.92%                      | 0.76%               | 4.68%                    | 1.70%               | 4.90%                  | 4.38%                                    | 3.34%                          | 4.11%              | 6.09%                    |
| May 2021        | 3.22%                | 0.33%                         | 3.56%                      | 0.84%               | 4.40%                    | 1.59%               | 5.00%                  | 3.71%                                    | 2.28%                          | 4.93%              | 5.86%                    |
| Apr 2021        | 3.09%                | 0.48%                         | 3.57%                      | 0.94%               | 4.52%                    | 1.63%               | 4.98%                  | 4.10%                                    | 2.58%                          | 4.53%              | 6.00%                    |
| Mar 2021        | 2.99%                | 0.45%                         | 3.44%                      | 1.19%               | 4.63%                    | 1.18%               | 4.92%                  | 4.66%                                    | 3.12%                          | 5.93%              | 5.49%                    |
| Feb 2021        | 3.31%                | 0.39%                         | 3.70%                      | 2.68%               | 6.38%                    | 1.57%               | 6.83%                  | 5.48%                                    | 3.38%                          | 7.78%              | 8.93%                    |
| Jan 2021        | 4.03%                | 0.22%                         | 4.25%                      | 5.24%               | 9.50%                    | 2.43%               | 11.33%                 | 8.22%                                    | 4.37%                          | 13.95%             | 11.62%                   |
| 2021            | 3.66%                | 0.44%                         | 4.09%                      | 1.67%               | 5.76%                    | 2.84%               | 6.66%                  | 5.02%                                    | 3.97%                          | 6.42%              | 6.88%                    |