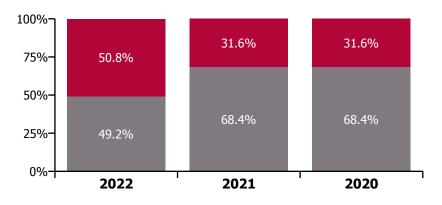

| 27.4%                     | 3.7%                          | 4.0%                                     | 3.5%                     | 5.2%                     | 3.3%                      | 4.1%                                | 3.5%                 | 0.6%                          | 4.1%                       |                     | 4.1%                     |
| Jan 2019    | 5.5%                        | 3.2%                      | 5.1%                          | 3.6%                                     | 3.7%                     | 2.6%                     | 3.6%                      | 3.7%                                | 2.6%                 | 1.1%                          | 3.7%                       |                     | 3.7%                     |



Non Covid-19 & Covid-19 Absence



.8% .2% 12%-10%-8% .2% **6%** 4% 8%-2% 1% 9% 9% %6 8% 8% 7% 5% 7% 6% 6% 5% 5% 5% 4% 3% 3% 4% 4% 3% 2% 2% 6% 3% 1% 1% **%6** %6 %0 7% % 5% 4% 2%-0%-Sep 2021 May 2019 Aug 2020 Feb 2022 Jan 2019 Feb 2019 Mar 2019 Apr 2019 Jun 2019 Jul 2019 Aug 2019 Sep 2019 Oct 2019 Nov 2019 Dec 2019 Jan 2020 Feb 2020 Mar 2020 Apr 2020 May 2020 Jun 2020 Jul 2020 Sep 2020 Oct 2020 Nov 2020 Dec 2020 Feb 2021 Mar 2021 May 2021 Jun 2021 Aug 2021 Nov 2021 Dec 2021 Jan 2022 Jan 2021 Apr 2021 Jul 2021 Oct 2021