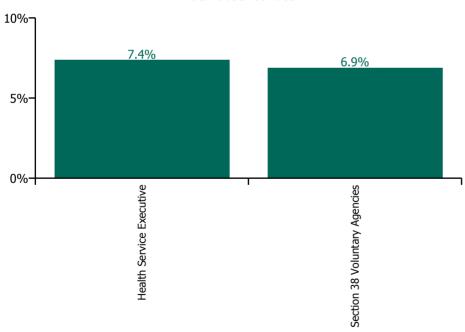

% of Absence Non Covid-19 / Covid-19

| Health Service Absence Rate - by<br>Care Group: Feb 2022 | Medical &<br>Dental | Nursing &<br>Midwifery | Health & Social<br>Care<br>Professionals | Management &<br>Administrative | General<br>Support | Patient & Client<br>Care | Certified<br>absence | Self-<br>certified<br>absence | Non<br>Covid-19<br>absence | Covid-19<br>absence | Total<br>absence<br>rate |
|----------------------------------------------------------|---------------------|------------------------|------------------------------------------|--------------------------------|--------------------|--------------------------|----------------------|-------------------------------|----------------------------|---------------------|--------------------------|
| СНО 6                                                    | 3.9%                | 8.4%                   | 6.9%                                     | 5.0%                           | 6.8%               | 8.0%                     | 4.0%                 | 0.4%                          | 4.4%                       | 2.7%                | 7.1%                     |
| Health Service Executive                                 | 5.6%                | 8.6%                   | 6.5%                                     | 6.4%                           | 5.4%               | 7.8%                     | 4.5%                 | 0.4%                          | 5.0%                       | 2.4%                | 7.4%                     |
| Community Health & Wellbeing                             |                     |                        |                                          | 10.4%                          |                    | 50.0%                    | 3.2%                 | 0.0%                          | 3.2%                       | 13.5%               | 16.7%                    |
| Mental Health                                            | 4.3%                | 8.2%                   | 9.8%                                     | 5.5%                           | 3.4%               | 5.0%                     | 3.9%                 | 0.4%                          | 4.3%                       | 2.8%                | 7.1%                     |
| Primary Care                                             | 6.8%                | 8.4%                   | 5.0%                                     | 6.3%                           | 9.7%               | 6.4%                     | 4.6%                 | 0.4%                          | 5.0%                       | 1.7%                | 6.7%                     |
| Disabilities                                             | 0.0%                | 11.0%                  | 10.0%                                    | 7.8%                           | 0.0%               | 10.0%                    | 5.6%                 | 0.4%                          | 6.0%                       | 3.7%                | 9.7%                     |
| Older People                                             | 0.0%                | 8.3%                   | 0.0%                                     | 6.2%                           | 5.9%               | 8.4%                     | 4.6%                 | 0.5%                          | 5.1%                       | 2.6%                | 7.7%                     |
| Section 38 Voluntary Agencies                            | 1.2%                | 8.0%                   | 7.1%                                     | 2.9%                           | 7.7%               | 8.1%                     | 3.5%                 | 0.4%                          | 3.9%                       | 3.0%                | 6.9%                     |