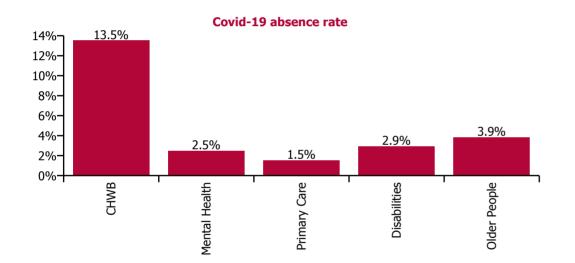

| Health Service Absence Rate - by Care<br>Group: Feb 2022 | Certified<br>absence | Self-<br>certified<br>absence | Non<br>Covid-19<br>absence | Covid-19<br>absence | Total<br>absence<br>rate | % Non<br>Covid-19<br>absence | %<br>Covid-19<br>absence |
|----------------------------------------------------------|----------------------|-------------------------------|----------------------------|---------------------|--------------------------|------------------------------|--------------------------|
| CHO 6                                                    | 4.0%                 | 0.4%                          | 4.4%                       | 2.7%                | 7.1%                     | 61.7%                        | 38.3%                    |
| Community Health & Wellbeing                             | 3.2%                 | 0.0%                          | 3.2%                       | 13.5%               | 16.7%                    | 19.0%                        | 81.0%                    |
| Mental Health                                            | 3.0%                 | 0.3%                          | 3.3%                       | 2.5%                | 5.8%                     | 57.2%                        | 42.8%                    |
| Primary Care                                             | 4.3%                 | 0.3%                          | 4.6%                       | 1.5%                | 6.2%                     | 74.9%                        | 25.1%                    |
| Disabilities                                             | 4.6%                 | 0.5%                          | 5.1%                       | 2.9%                | 8.0%                     | 63.2%                        | 36.8%                    |
| Older People                                             | 3.7%                 | 0.3%                          | 4.0%                       | 3.9%                | 7.9%                     | 50.9%                        | 49.1%                    |