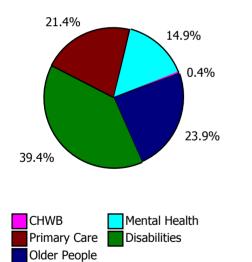

% of total lost hours

% of Covid-19 lost hours

% of Absence Non Covid-19 / Covid-19

| Health Service Covid-19 Absence Rate - by<br>Staff Category & Care Group: Feb 2022 | Medical &<br>Dental | Nursing &<br>Midwifery | Health & Social<br>Care<br>Professionals | Management &<br>Administrative | General<br>Support | Patient & Client<br>Care | Covid-19<br>absence | Non Covid-19<br>absence | Total<br>absence rate |
|------------------------------------------------------------------------------------|---------------------|------------------------|------------------------------------------|--------------------------------|--------------------|--------------------------|---------------------|-------------------------|-----------------------|
| СНО 6                                                                              | 0.3%                | 3.3%                   | 3.1%                                     | 5.0%                           | 2.1%               | 3.0%                     | 2.7%                | 4.4%                    | 7.1%                  |
| Community Health & Wellbeing                                                       |                     |                        |                                          | 10.4%                          |                    | 50.0%                    | 13.5%               | 3.2%                    | 16.7%                 |
| Mental Health                                                                      | 0.3%                | 3.0%                   | 3.6%                                     | 6.8%                           | 1.8%               | 1.0%                     | 2.5%                | 3.3%                    | 5.8%                  |
| Primary Care                                                                       | 0.3%                | 1.3%                   | 1.8%                                     | 5.7%                           | 2.2%               | 2.5%                     | 1.5%                | 4.6%                    | 6.2%                  |
| Disabilities                                                                       | 0.0%                | 4.0%                   | 3.4%                                     | 3.0%                           | 1.2%               | 2.7%                     | 2.9%                | 5.1%                    | 8.0%                  |
| Older People                                                                       | 0.0%                | 4.7%                   | 4.4%                                     | 4.5%                           | 2.4%               | 4.0%                     | 3.9%                | 4.0%                    | 7.9%                  |