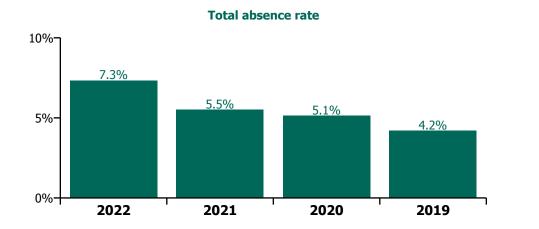

2019    | 3.9%                        | 27.4%                     | 3.7%                          | 4.0%                                     | 3.5%                     | 5.2%                     | 3.3%                      | 4.1%                                | 3.5%                 | 0.6%                          | 4.1%                       |                     | 4.1%                     |
| Jan 2019    | 5.5%                        | 3.2%                      | 5.1%                          | 3.6%                                     | 3.7%                     | 2.6%                     | 3.6%                      | 3.7%                                | 2.6%                 | 1.1%                          | 3.7%                       |                     | 3.7%                     |



Non Covid-19 & Covid-19 Absence



.8% .2% 12%-10%-8% .2% **6%** 4% 8%-2% 1% 9% 9% %6 8% 8% 7% 5% 7% 6% 6% 5% 5% 5% 4% 3% 3% 4% 4% 3% 2% 2% 6% 3% 1% 1% **%6** %6 %0 7% % 5% 4% 2%-0%-Sep 2021 May 2019 Aug 2020 Feb 2022 Jan 2019 Feb 2019 Mar 2019 Apr 2019 Jun 2019 Jul 2019 Aug 2019 Sep 2019 Oct 2019 Nov 2019 Dec 2019 Jan 2020 Feb 2020 Mar 2020 Apr 2020 May 2020 Jun 2020 Jul 2020 Sep 2020 Oct 2020 Nov 2020 Dec 2020 Feb 2021 Mar 2021 May 2021 Jun 2021 Aug 2021 Nov 2021 Dec 2021 Jan 2022 Jan 2021 Apr 2021 Jul 2021 Oct 2021