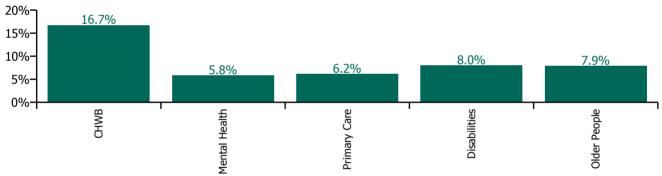

| Health Service Absence Rate - by Care<br>Group: Feb 2022 | Certified<br>absence | Self-<br>certified<br>absence | Non<br>Covid-19<br>absence | Covid-19<br>absence | Total<br>absence<br>rate | % Non<br>Covid-19<br>absence | %<br>Covid-19<br>absence |
|----------------------------------------------------------|----------------------|-------------------------------|----------------------------|---------------------|--------------------------|------------------------------|--------------------------|
| CHO 6                                                    | 4.0%                 | 0.4%                          | 4.4%                       | 2.7%                | 7.1%                     | 61.7%                        | 38.3%                    |
| Community Health & Wellbeing                             | 3.2%                 | 0.0%                          | 3.2%                       | 13.5%               | 16.7%                    | 19.0%                        | 81.0%                    |
| Mental Health                                            | 3.0%                 | 0.3%                          | 3.3%                       | 2.5%                | 5.8%                     | 57.2%                        | 42.8%                    |
| Primary Care                                             | 4.3%                 | 0.3%                          | 4.6%                       | 1.5%                | 6.2%                     | 74.9%                        | 25.1%                    |
| Disabilities                                             | 4.6%                 | 0.5%                          | 5.1%                       | 2.9%                | 8.0%                     | 63.2%                        | 36.8%                    |
| Older People                                             | 3.7%                 | 0.3%                          | 4.0%                       | 3.9%                | 7.9%                     | 50.9%                        | 49.1%                    |

#### **Total absence rate**

% of Absence Non Covid-19 / Covid-19

| Health Service Absence Rate - by<br>Care Group: Feb 2022 | Medical &<br>Dental | Nursing &<br>Midwifery | Health & Social<br>Care<br>Professionals | Management &<br>Administrative | General<br>Support | Patient & Client<br>Care | Certified<br>absence | Self-<br>certified<br>absence | Non<br>Covid-19<br>absence | Covid-19<br>absence | Total<br>absence<br>rate |
|----------------------------------------------------------|---------------------|------------------------|------------------------------------------|--------------------------------|--------------------|--------------------------|----------------------|-------------------------------|----------------------------|---------------------|--------------------------|
| СНО 6                                                    | 3.9%                | 8.4%                   | 6.9%                                     | 5.0%                           | 6.8%               | 8.0%                     | 4.0%                 | 0.4%                          | 4.4%                       | 2.7%                | 7.1%                     |
| Community Health & Wellbeing                             |                     |                        |                                          | 10.4%                          |                    | 50.0%                    | 3.2%                 | 0.0%                          | 3.2%                       | 13.5%               | 16.7%                    |
| Mental Health                                            | 2.3%                | 6.6%                   | 6.9%                                     | 6.8%                           | 4.6%               | 4.7%                     | 3.0%                 | 0.3%                          | 3.3%                       | 2.5%                | 5.8%                     |
| Primary Care                                             | 6.0%                | 8.3%                   | 5.1%                                     | 5.7%                           | 4.5%               | 5.5%                     | 4.3%                 | 0.3%                          | 4.6%                       | 1.5%                | 6.2%                     |
| Disabilities                                             | 0.0%                | 10.3%                  | 7.8%                                     | 3.0%                           | 6.3%               | 9.0%                     | 4.6%                 | 0.5%                          | 5.1%                       | 2.9%                | 8.0%                     |
| Older People                                             | 0.0%                | 8.8%                   | 5.5%                                     | 4.5%                           | 8.2%               | 8.1%                     | 3.7%                 | 0.3%                          | 4.0%                       | 3.9%                | 7.9%                     |