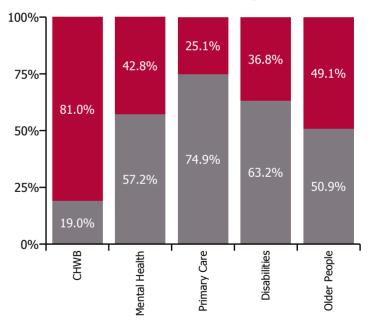

| Health Service Absence Rate - by Care<br>Group: Feb 2022 | Certified<br>absence | Self-<br>certified<br>absence | Non<br>Covid-19<br>absence | Covid-19<br>absence | Total<br>absence<br>rate | % Non<br>Covid-19<br>absence | %<br>Covid-19<br>absence |
|----------------------------------------------------------|----------------------|-------------------------------|----------------------------|---------------------|--------------------------|------------------------------|--------------------------|
| CHO 6                                                    | 4.0%                 | 0.4%                          | 4.4%                       | 2.7%                | 7.1%                     | 61.7%                        | 38.3%                    |
| Community Health & Wellbeing                             | 3.2%                 | 0.0%                          | 3.2%                       | 13.5%               | 16.7%                    | 19.0%                        | 81.0%                    |
| Mental Health                                            | 3.0%                 | 0.3%                          | 3.3%                       | 2.5%                | 5.8%                     | 57.2%                        | 42.8%                    |
| Primary Care                                             | 4.3%                 | 0.3%                          | 4.6%                       | 1.5%                | 6.2%                     | 74.9%                        | 25.1%                    |
| Disabilities                                             | 4.6%                 | 0.5%                          | 5.1%                       | 2.9%                | 8.0%                     | 63.2%                        | 36.8%                    |
| Older People                                             | 3.7%                 | 0.3%                          | 4.0%                       | 3.9%                | 7.9%                     | 50.9%                        | 49.1%                    |