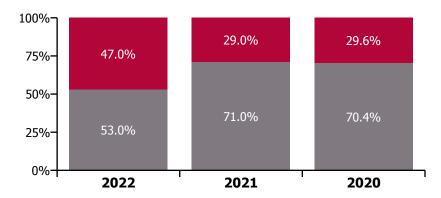

| 4.3%                     |
| Feb 2019    |       | 5.0%             | 4.7%            |              | 5.3%            | 5.0%                        | 5.2%             | 27.4%           |              | 3.9%            | 4.1%                                | 3.9%                 | 0.5%                          | 4.4%                       |                     | 4.4%                     |
| Jan 2019    |       | 5.5%             | 5.1%            |              | 6.3%            | 5.5%                        | 2.6%             |                 |              | 4.2%            | 3.7%                                | 3.4%                 | 1.0%                          | 4.4%                       |                     | 4.4%                     |

Total absence rate









Total absence rate

### CHO 6 Section 38's

| Year/ month | Children's<br>Sunshine Home | Dublin Dental<br>Hospital | Leopardstown<br>Park Hospital | Royal Hospital,<br>Donnybrook,<br>Dublin | St. John of God<br>(IDS) | St. John of God<br>(MHS) | Sunbeam House<br>Services | Section 38<br>Voluntary<br>Agencies | Certified<br>absence | Self-<br>certified<br>absence | Non<br>Covid-19<br>absence | Covid-19<br>absence | Total<br>absence<br>rate |
|-------------|-----------------------------|---------------------------|-------------------------------|------------------------------------------|--------------------------|--------------------------|---------------------------|-------------------------------------|----------------------|-------------------------------|---------------------------