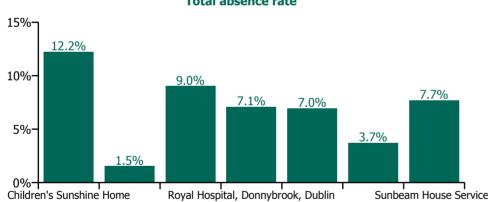

#### Total absence rate

#### Non Covid-19 & Covid-19 Absence

| Health Service Absence Rate - by<br>Care Group: Feb 2022 | Medical &<br>Dental | Nursing &<br>Midwifery | Health & Social<br>Care<br>Professionals | Management &<br>Administrative | General<br>Support | Patient & Client<br>Care | Certified<br>absence | Self-<br>certified<br>absence | Non<br>Covid-19<br>absence | Covid-19<br>absence | Total<br>absence<br>rate |
|----------------------------------------------------------|---------------------|------------------------|------------------------------------------|--------------------------------|--------------------|--------------------------|----------------------|-------------------------------|----------------------------|---------------------|--------------------------|
| CHO 6                                                    | 1.2%                | 8.0%                   | 7.1%                                     | 2.9%                           | 7.7%               | 8.1%                     | 3.5%                 | 0.4%                          | 3.9%                       | 3.0%                | 6.9%                     |
| Section 38 Voluntary Agencies                            | 1.2%                | 8.0%                   | 7.1%                                     | 2.9%                           | 7.7%               | 8.1%                     | 3.5%                 | 0.4%                          | 3.9%                       | 3.0%                | 6.9%                     |
| Children's Sunshine Home                                 |                     | 12.9%                  | 0.0%                                     | 0.0%                           | 9.4%               | 17.0%                    | 6.9%                 | 0.5%                          | 7.4%                       | 4.9%                | 12.2%                    |
| Dublin Dental Hospital                                   | 2.3%                | 5.9%                   | 13.9%                                    | 0.0%                           | 0.0%               | 1.7%                     | 1.5%                 | 0.0%                          | 1.5%                       | 0.0%                | 1.5%                     |
| Leopardstown Park Hospital                               |                     | 9.8%                   | 0.0%                                     | 3.6%                           | 11.5%              | 9.8%                     | 3.6%                 | 0.3%                          | 4.0%                       | 5.1%                | 9.0%                     |
| Royal Hospital, Donnybrook, Dublin                       | 0.0%                | 8.8%                   | 8.4%                                     | 2.4%                           | 7.2%               | 5.8%                     | 2.5%                 | 0.2%                          | 2.7%                       | 4.4%                | 7.1%                     |
| St. John of God (IDS)                                    | 0.0%                | 6.8%                   | 9.3%                                     | 1.7%                           | 8.6%               | 6.3%                     | 2.9%                 | 0.5%                          | 3.4%                       | 3.6%                | 7.0%                     |
| St. John of God (MHS)                                    | 1.0%                | 1.7%                   | 4.9%                                     | 7.8%                           | 8.3%               | 0.0%                     | 1.5%                 | 0.2%                          | 1.7%                       | 2.1%                | 3.7%                     |
| Sunbeam House Services                                   |                     | 12.2%                  | 6.4%                                     | 2.8%                           | 2.0%               | 9.9%                     | 5.3%                 | 0.5%                          | 5.8%                       | 1.9%                | 7.7%                     |