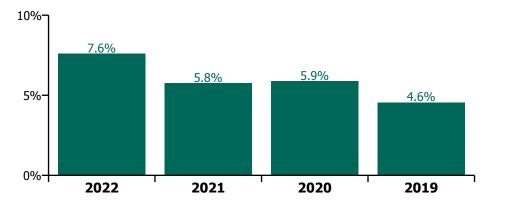

## CHO 6 by Staff Category

| Year/ month | Medical &<br>Dental | Nursing &<br>Midwifery | Health & Social<br>Care<br>Professionals | Management &<br>Administrative | General<br>Support | Patient & Client<br>Care | Certified<br>absence | Self-<br>certified<br>absence | Non<br>Covid-19<br>absence | Covid-19<br>absence | Total<br>absence rate |
|-------------|---------------------|------------------------|------------------------------------------|--------------------------------|--------------------|--------------------------|----------------------|-------------------------------|----------------------------|---------------------|-----------------------|
| 2022        | 3.7%                | 9.4%                   | 7.1%                                     | 5.1%                           | 7.3%               | 8.4%                     | 3.6%                 | 0.4%                          | 4.0%                       | 3.6%                | 7.6%                  |
| Feb 2022    | 3.9%                | 8.4%                   | 6.9%                                     | 5.0%                           | 6.8%               | 8.0%                     | 4.0%                 | 0.4%                          | 4.4%                       | 2.7%                | 7.1%                  |
| Jan 2022    | 3.6%                | 10.5%                  | 7.3%                                     | 5.2%                           | 7.8%               | 8.7%                     | 3.3%                 | 0.4%                          | 3.7%                       | 4.4%                | 8.0%                  |
| 2021        | 2.8%                | 6.7%                   | 5.0%                                     | 4.0%                           | 6.4%               | 6.9%                     | 3.7%                 | 0.4%                          | 4.1%                       | 1.7%                | 5.8%                  |
| Dec 2021    | 3.0%                | 9.2%                   | 5.5%                                     | 6.1%                           | 8.2%               | 6.0%                     | 3.9%                 | 0.5%                          | 4.4%                       | 2.3%                | 6.7%                  |
| Nov 2021    | 4.7%                | 9.0%                   | 5.4%                                     | 5.5%                           | 8.2%               | 7.7%                     | 4.2%                 | 0.6%                          | 4.8%                       | 2.2%                | 7.0%                  |
| Oct 2021    | 5.6%                | 6.7%                   | 4.5%                                     | 4.5%                           | 4.8%               | 5.6%                     | 3.9%                 | 0.5%                          | 4.3%                       | 1.1%                | 5.4%                  |
| Sep 2021    | 4.4%                | 6.4%                   | 4.7%                                     | 4.7%                           | 6.3%               | 6.5%                     | 4.0%                 | 0.5%                          | 4.6%                       | 1.1%                | 5.7%                  |
| Aug 2021    | 2.7%                | 5.9%                   | 4.5%                                     | 4.3%                           | 4.1%               | 6.7%                     | 3.9%                 | 0.4%                          | 4.3%                       | 1.0%                | 5.3%                  |
| Jul 2021    | 3.4%                | 4.8%                   | 5.1%                                     | 3.4%                           | 4.3%               | 6.4%                     | 3.8%                 | 0.5%                          | 4.3%                       | 0.7%                | 5.0%                  |
| Jun 2021    | 1.7%                | 4.9%                   | 4.4%                                     | 3.3%                           | 4.1%               | 6.1%                     | 3.5%                 | 0.5%                          | 3.9%                       | 0.8%                | 4.7%                  |
| May 2021    | 1.6%                | 5.0%                   | 3.7%                                     | 2.3%                           | 4.9%               | 5.9%                     | 3.2%                 | 0.3%                          | 3.6%                       | 0.8%                | 4.4%                  |
| Apr 2021    | 1.6%                | 5.0%                   | 4.1%                                     | 2.6%                           | 4.5%               | 6.0%                     | 3.1%                 | 0.5%                          | 3.6%                       | 0.9%                | 4.5%                  |
| Mar 2021    | 1.2%                | 4.9%                   | 4.4%                                     | 3.1%                           | 5.9%               | 5.5%                     | 2.9%                 | 0.5%                          | 3.4%                       | 1.2%                | 4.6%                  |
| Feb 2021    | 1.6%                | 6.8%                   | 5.5%                                     | 3.4%                           | 7.8%               | 8.9%                     | 3.3%                 | 0.4%                          | 3.7%                       | 2.7%                | 6.4%                  |
| Jan 2021    | 2.4%                | 11.3%                  | 8.2%                                     | 4.4%                           | 13.9%              | 11.6%                    | 4.0%                 | 0.2%                          | 4.3%                       | 5.2%                | 9.5%                  |
| 2020        | 3.0%                | 7.0%                   | 4.7%                                     | 4.2%                           | 7.8%               | 6.6%                     | 3.7%                 | 0.4%                          | 4.1%                       | 1.7%                | 5.9%                  |
| Dec 2020    | 2.6%                | 6.2%                   | 3.6%                                     | 3.8%                           | 9.0%               | 6.6%                     | 3.7%                 | 0.3%                          | 4.0%                       | 1.4%                | 5.4%                  |
| Nov 2020    | 2.1%                | 5.0%                   | 3.3%                                     | 4.3%                           | 6.3%               | 5.0%                     | 3.3%                 | 0.3%                          | 3.6%                       | 0.9%                | 4.5%                  |
| Oct 2020    | 1.9%                | 6.5%                   | 2.8%                                     | 3.7%                           | 6.5%               | 5.5%                     | 3.2%                 | 0.3%                          | 3.5%                       | 1.3%                | 4.8%                  |
| Sep 2020    | 1.7%                | 6.8%                   | 3.5%                                     | 3.3%                           | 9.2%               | 5.7%                     | 3.4%                 | 0.3%                          | 3.7%                       | 1.5%                | 5.2%                  |
| Aug 2020    | 0.6%                | 5.2%                   | 3.6%                                     | 3.3%                           | 8.4%               | 6.4%                     | 3.5%                 | 0.3%                          | 3.8%                       | 1.1%                | 4.9%                  |
| Jul 2020    | 2.2%                | 6.1%                   | 3.5%                                     | 3.0%                           | 7.5%               | 6.2%                     | 3.7%                 | 0.3%                          | 4.0%                       | 1.0%                | 5.0%                  |
| Jun 2020    | 3.0%                | 5.0%                   | 3.8%                                     | 3.3%                           | 7.1%               | 5.6%                     | 3.2%                 | 0.3%                          | 3.5%                       | 1.2%                | 4.7%                  |
| May 2020    | 1.4%                | 8.2%                   | 5.9%                                     | 4.4%                           | 9.8%               | 6.9%                     | 3.7%                 | 0.2%                          | 3.9%                       | 2.9%                | 6.8%                  |
| Apr 2020    | 6.3%                | 15.0%                  | 10.3%                                    | 6.3%                           | 11.3%              | 12.4%                    | 3.5%                 | 1.4%                          | 4.9%                       | 6.8%                | 11.7%                 |
| Mar 2020    | 7.8%                | 9.6%                   | 7.7%                                     | 6.9%                           | 7.4%               | 7.7%                     | 4.4%                 | 0.6%                          | 5.0%                       | 3.1%                | 8.1%                  |
| Feb 2020    | 3.4%                | 4.9%                   | 4.0%                                     | 4.9%                           | 5.5%               | 5.8%                     | 4.3%                 | 0.6%                          | 4.9%                       |                     | 4.9%                  |
| Jan 2020    | 4.5%                | 5.4%                   | 5.0%                                     | 4.9%                           | 5.9%               | 5.6%                     | 4.8%                 | 0.5%                          | 5.3%                       |                     | 5.3%                  |
| 2019        | 3.1%                | 4.2%                   | 4.0%                                     | 3.8%                           | 6.0%               | 5.4%                     | 4.0%                 | 0.6%                          | 4.6%                       |                     | 4.6%                  |
| Dec 2019    | 1.7%                | 4.6%                   | 3.2%                                     | 3.8%                           | 5.3%               | 5.1%                     | 3.6%                 | 0.7%                          | 4.3%                       |                     | 4.3%                  |