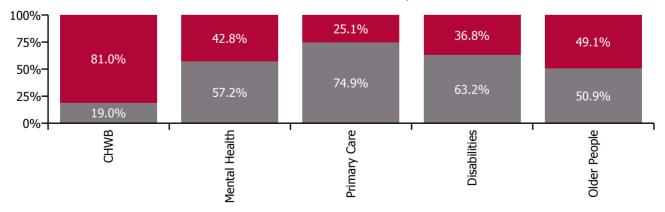

| Health Service Absence Rate - by Care<br>Group: Feb 2022 | Certified<br>absence | Self-<br>certified<br>absence | Non<br>Covid-19<br>absence | Covid-19<br>absence | Total<br>absence<br>rate | % Non<br>Covid-19<br>absence | %<br>Covid-19<br>absence |
|----------------------------------------------------------|----------------------|-------------------------------|----------------------------|---------------------|--------------------------|------------------------------|--------------------------|
| CHO 6                                                    | 4.0%                 | 0.4%                          | 4.4%                       | 2.7%                | 7.1%                     | 61.7%                        | 38.3%                    |
| Community Health & Wellbeing                             | 3.2%                 | 0.0%                          | 3.2%                       | 13.5%               | 16.7%                    | 19.0%                        | 81.0%                    |
| Mental Health                                            | 3.0%                 | 0.3%                          | 3.3%                       | 2.5%                | 5.8%                     | 57.2%                        | 42.8%                    |
| Primary Care                                             | 4.3%                 | 0.3%                          | 4.6%                       | 1.5%                | 6.2%                     | 74.9%                        | 25.1%                    |
| Disabilities                                             | 4.6%                 | 0.5%                          | 5.1%                       | 2.9%                | 8.0%                     | 63.2%                        | 36.8%                    |
| Older People                                             | 3.7%                 | 0.3%                          | 4.0%                       | 3.9%                | 7.9%                     | 50.9%                        | 49.1%                    |

#### **Total absence rate**

% of Absence Non Covid-19 / Covid-19

| Health Service Absence Rate - by<br>Care Group: Feb 2022 | Medical &<br>Dental | Nursing &<br>Midwifery | Health & Social<br>Care<br>Professionals | Management &<br>Administrative | General<br>Support | Patient & Client<br>Care | Certified<br>absence | Self-<br>certified<br>absence | Non<br>Covid-19<br>absence | Covid-19<br>absence | Total<br>absence<br>rate |
|----------------------------------------------------------|---------------------|------------------------|------------------------------------------|--------------------------------|--------------------|--------------------------|----------------------|-------------------------------|----------------------------|---------------------|--------------------------|
| СНО 6                                                    | 3.9%                | 8.4%                   | 6.9%                                     | 5.0%                           | 6.8%               | 8.0%                     | 4.0%                 | 0.4%                          | 4.4%                       | 2.7%                | 7.1%                     |
| Community Health & Wellbeing                             |                     |                        |                                          | 10.4%                          |                    | 50.0%                    | 3.2%                 | 0.0%                          | 3.2%                       | 13.5%               | 16.7%                    |
| Mental Health                                            | 2.3%                | 6.6%                   | 6.9%                                     | 6.8%                           | 4.6%               | 4.7%                     | 3.0%                 | 0.3%                          | 3.3%                       | 2.5%                | 5.8%                     |
| Primary Care                                             | 6.0%                | 8.3%                   | 5.1%                                     | 5.7%                           | 4.5%               | 5.5%                     | 4.3%                 | 0.3%                          | 4.6%                       | 1.5%                | 6.2%                     |
| Disabilities                                             | 0.0%                | 10.3%                  | 7.8%                                     | 3.0%                           | 6.3%               | 9.0%                     | 4.6%                 | 0.5%                          | 5.1%                       | 2.9%                | 8.0%                     |
| Older People                                             | 0.0%                | 8.8%                   | 5.5%                                     | 4.5%                           | 8.2%               | 8.1%                     | 3.7%                 | 0.3%                          | 4.0%                       | 3.9%                | 7.9%                     |