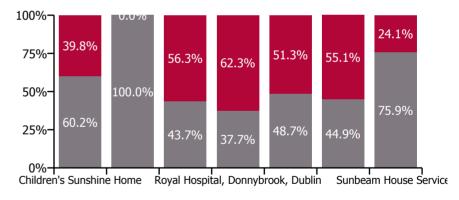

#### Non Covid-19 & Covid-19 Absence

| Health Service Absence Rate - by<br>Care Group: Feb 2022 | Medical &<br>Dental | Nursing &<br>Midwifery | Health & Social<br>Care<br>Professionals | Management &<br>Administrative | General<br>Support | Patient & Client<br>Care | Certified<br>absence | Self-<br>certified<br>absence | Non<br>Covid-19<br>absence | Covid-19<br>absence | Total<br>absence<br>rate |
|----------------------------------------------------------|---------------------|------------------------|------------------------------------------|--------------------------------|--------------------|--------------------------|----------------------|-------------------------------|----------------------------|---------------------|--------------------------|
| CHO 6                                                    | 1.2%                | 8.0%                   | 7.1%                                     | 2.9%                           | 7.7%               | 8.1%                     | 3.5%                 | 0.4%                          | 3.9%                       | 3.0%                | 6.9%                     |
| Section 38 Voluntary Agencies                            | 1.2%                | 8.0%                   | 7.1%                                     | 2.9%                           | 7.7%               | 8.1%                     | 3.5%                 | 0.4%                          | 3.9%                       | 3.0%                | 6.9%                     |
| Children's Sunshine Home                                 |                     | 12.9%                  | 0.0%                                     | 0.0%                           | 9.4%               | 17.0%                    | 6.9%                 | 0.5%                          | 7.4%                       | 4.9%                | 12.2%                    |
| Dublin Dental Hospital                                   | 2.3%                | 5.9%                   | 13.9%                                    | 0.0%                           | 0.0%               | 1.7%                     | 1.5%                 | 0.0%                          | 1.5%                       | 0.0%                | 1.5%                     |
| Leopardstown Park Hospital                               |                     | 9.8%                   | 0.0%                                     | 3.6%                           | 11.5%              | 9.8%                     | 3.6%                 | 0.3%                          | 4.0%                       | 5.1%                | 9.0%                     |
| Royal Hospital, Donnybrook, Dublin                       | 0.0%                | 8.8%                   | 8.4%                                     | 2.4%                           | 7.2%               | 5.8%                     | 2.5%                 | 0.2%                          | 2.7%                       | 4.4%                | 7.1%                     |
| St. John of God (IDS)                                    | 0.0%                | 6.8%                   | 9.3%                                     | 1.7%                           | 8.6%               | 6.3%                     | 2.9%                 | 0.5%                          | 3.4%                       | 3.6%                | 7.0%                     |
| St. John of God (MHS)                                    | 1.0%                | 1.7%                   | 4.9%                                     | 7.8%                           | 8.3%               | 0.0%                     | 1.5%                 | 0.2%                          | 1.7%                       | 2.1%                | 3.7%                     |
| Sunbeam House Services                                   |                     | 12.2%                  | 6.4%                                     | 2.8%                           | 2.0%               | 9.9%                     | 5.3%                 | 0.5%                          | 5.8%                       | 1.9%                | 7.7%                     |

Total absence rate

Non Covid-19 & Covid-19 Absence