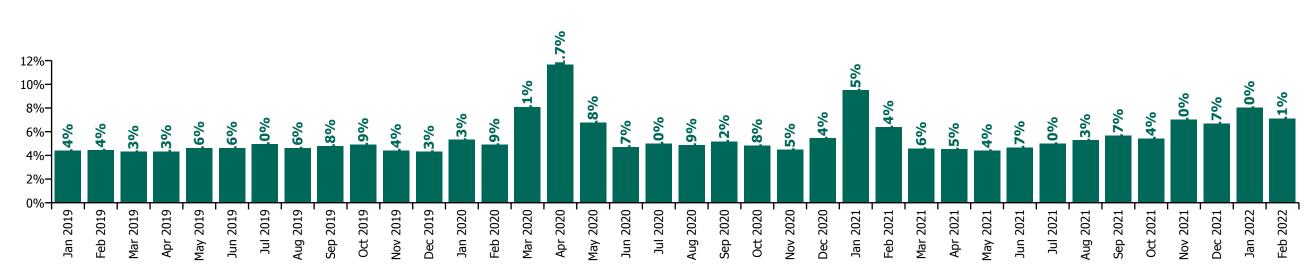

Non Covid-19 & Covid-19 Absence

.8% .2% 12%-10%-8% .2% **6%** 4% 8%-2% 1% 9% 9% %6 8% 8% 7% 5% 7% 6% 6% 5% 5% 5% 4% 3% 3% 4% 4% 3% 2% 2% 6% 3% 1% 1% **%6** %6 %0 7% % 5% 4% 2%-0%-Sep 2021 May 2019 Aug 2020 Feb 2022 Jan 2019 Feb 2019 Mar 2019 Apr 2019 Jun 2019 Jul 2019 Aug 2019 Sep 2019 Oct 2019 Nov 2019 Dec 2019 Jan 2020 Feb 2020 Mar 2020 Apr 2020 May 2020 Jun 2020 Jul 2020 Sep 2020 Oct 2020 Nov 2020 Dec 2020 Feb 2021 Mar 2021 May 2021 Jun 2021 Aug 2021 Nov 2021 Dec 2021 Jan 2022 Jan 2021 Apr 2021 Jul 2021 Oct 2021