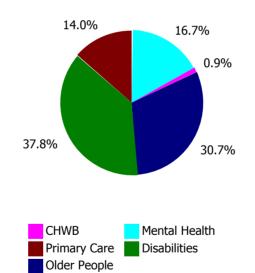

#### **Total absence rate**

% of Absence Non Covid-19 / Covid-19

| Health Service Absence Rate - by<br>Care Group: Feb 2022 | Medical &<br>Dental | Nursing &<br>Midwifery | Health & Social<br>Care<br>Professionals | Management &<br>Administrative | General<br>Support | Patient & Client<br>Care | Certified<br>absence | Self-<br>certified<br>absence | Non<br>Covid-19<br>absence | Covid-19<br>absence | Total<br>absence<br>rate |
|----------------------------------------------------------|---------------------|------------------------|------------------------------------------|--------------------------------|--------------------|--------------------------|----------------------|-------------------------------|----------------------------|---------------------|--------------------------|
| СНО 6                                                    | 3.9%                | 8.4%                   | 6.9%                                     | 5.0%                           | 6.8%               | 8.0%                     | 4.0%                 | 0.4%                          | 4.4%                       | 2.7%                | 7.1%                     |
| Community Health & Wellbeing                             |                     |                        |                                          | 10.4%                          |                    | 50.0%                    | 3.2%                 | 0.0%                          | 3.2%                       | 13.5%               | 16.7%                    |
| Mental Health                                            | 2.3%                | 6.6%                   | 6.9%                                     | 6.8%                           | 4.6%               | 4.7%                     | 3.0%                 | 0.3%                          | 3.3%                       | 2.5%                | 5.8%                     |
| Primary Care                                             | 6.0%                | 8.3%                   | 5.1%                                     | 5.7%                           | 4.5%               | 5.5%                     | 4.3%                 | 0.3%                          | 4.6%                       | 1.5%                | 6.2%                     |
| Disabilities                                             | 0.0%                | 10.3%                  | 7.8%                                     | 3.0%                           | 6.3%               | 9.0%                     | 4.6%                 | 0.5%                          | 5.1%                       | 2.9%                | 8.0%                     |
| Older People                                             | 0.0%                | 8.8%                   | 5.5%                                     | 4.5%                           | 8.2%               | 8.1%                     | 3.7%                 | 0.3%                          | 4.0%                       | 3.9%                | 7.9%                     |