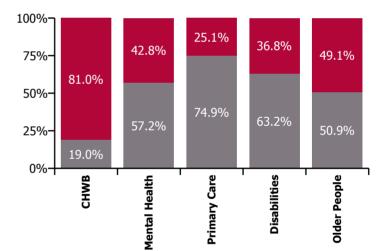

| Health Service Absence Rate - by Care<br>Group: Feb 2022 | Certified<br>absence | Self-<br>certified<br>absence | Non<br>Covid-19<br>absence | Covid-19<br>absence | Total<br>absence<br>rate | % Non<br>Covid-19<br>absence | %<br>Covid-19<br>absence |
|----------------------------------------------------------|----------------------|-------------------------------|----------------------------|---------------------|--------------------------|------------------------------|--------------------------|
| CHO 6                                                    | 4.0%                 | 0.4%                          | 4.4%                       | 2.7%                | 7.1%                     | 61.7%                        | 38.3%                    |
| Community Health & Wellbeing                             | 3.2%                 | 0.0%                          | 3.2%                       | 13.5%               | 16.7%                    | 19.0%                        | 81.0%                    |
| Mental Health                                            | 3.0%                 | 0.3%                          | 3.3%                       | 2.5%                | 5.8%                     | 57.2%                        | 42.8%                    |
| Primary Care                                             | 4.3%                 | 0.3%                          | 4.6%                       | 1.5%                | 6.2%                     | 74.9%                        | 25.1%                    |
| Disabilities                                             | 4.6%                 | 0.5%                          | 5.1%                       | 2.9%                | 8.0%                     | 63.2%                        | 36.8%                    |
| Older People                                             | 3.7%                 | 0.3%                          | 4.0%                       | 3.9%                | 7.9%                     | 50.9%                        | 49.1%                    |