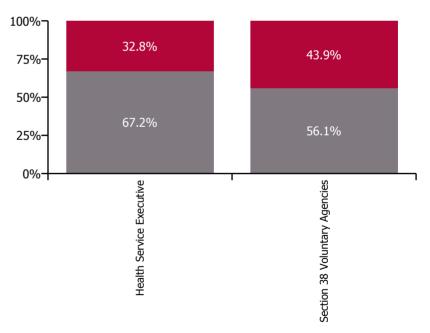

% of Absence Non Covid-19 / Covid-19

| Health Service Absence Rate - by<br>Care Group: Feb 2022 | Medical &<br>Dental | Nursing &<br>Midwifery | Health & Social<br>Care<br>Professionals | Management &<br>Administrative | General<br>Support | Patient & Client<br>Care | Certified<br>absence | Self-<br>certified<br>absence | Non<br>Covid-19<br>absence | Covid-19<br>absence | Total<br>absence<br>rate |
|----------------------------------------------------------|---------------------|------------------------|------------------------------------------|--------------------------------|--------------------|--------------------------|----------------------|-------------------------------|----------------------------|---------------------|--------------------------|
| СНО 6                                                    | 3.9%                | 8.4%                   | 6.9%                                     | 5.0%                           | 6.8%               | 8.0%                     | 4.0%                 | 0.4%                          | 4.4%                       | 2.7%                | 7.1%                     |
| Health Service Executive                                 | 5.6%                | 8.6%                   | 6.5%                                     | 6.4%                           | 5.4%               | 7.8%                     | 4.5%                 | 0.4%                          | 5.0%                       | 2.4%                | 7.4%                     |
| Community Health & Wellbeing                             |                     |                        |                                          | 10.4%                          |                    | 50.0%                    | 3.2%                 | 0.0%                          | 3.2%                       | 13.5%               | 16.7%                    |
| Mental Health                                            | 4.3%                | 8.2%                   | 9.8%                                     | 5.5%                           | 3.4%               | 5.0%                     | 3.9%                 | 0.4%                          | 4.3%                       | 2.8%                | 7.1%                     |
| Primary Care                                             | 6.8%                | 8.4%                   | 5.0%                                     | 6.3%                           | 9.7%               | 6.4%                     | 4.6%                 | 0.4%                          | 5.0%                       | 1.7%                | 6.7%                     |
| Disabilities                                             | 0.0%                | 11.0%                  | 10.0%                                    | 7.8%                           | 0.0%               | 10.0%                    | 5.6%                 | 0.4%                          | 6.0%                       | 3.7%                | 9.7%                     |
| Older People                                             | 0.0%                | 8.3%                   | 0.0%                                     | 6.2%                           | 5.9%               | 8.4%                     | 4.6%                 | 0.5%                          | 5.1%                       | 2.6%                | 7.7%                     |
| Section 38 Voluntary Agencies                            | 1.2%                | 8.0%                   | 7.1%                                     | 2.9%                           | 7.7%               | 8.1%                     | 3.5%                 | 0.4%                          | 3.9%                       | 3.0%                | 6.9%                     |

#### Non Covid-19 & Covid-19 Absence

| Health Service Absence Rate - by<br>Care Group: Feb 2022 | Medical &<br>Dental | Nursing &<br>Midwifery | Health & Social<br>Care<br>Professionals | Management &<br>Administrative | General<br>Support | Patient & Client<br>Care | Certified<br>absence | Self-<br>certified<br>absence | Non<br>Covid-19<br>absence | Covid-19<br>absence | Total<br>absence<br>rate |
|----------------------------------------------------------|---------------------|------------------------|------------------------------------------|--------------------------------|--------------------|--------------------------|----------------------|-------------------------------|----------------------------|---------------------|--------------------------|
| CHO 6                                                    | 1.2%                | 8.0%                   | 7.1%                                     | 2.9%                           | 7.7%               | 8.1%                     | 3.5%                 | 0.4%                          | 3.9%                       | 3.0%                | 6.9%                     |
| Section 38 Voluntary Agencies                            | 1.2%                | 8.0%                   | 7.1%                                     | 2.9%                           | 7.7%               | 8.1%                     | 3.5%                 | 0.4%                          | 3.9%                       | 3.0%                | 6.9%                     |
| Children's Sunshine Home                                 |                     | 12.9%                  | 0.0%                                     | 0.0%                           | 9.4%               | 17.0%                    | 6.9%                 | 0.5%                          | 7.4%                       | 4.9%                | 12.2%                    |
| Dublin Dental Hospital                                   | 2.3%                | 5.9%                   | 13.9%                                    | 0.0%                           | 0.0%               | 1.7%                     | 1.5%                 | 0.0%                          | 1.5%                       | 0.0%                | 1.5%                     |
| Leopardstown Park Hospital                               |                     | 9.8%                   | 0.0%                                     | 3.6%                           | 11.5%              | 9.8%                     | 3.6%                 | 0.3%                          | 4.0%                       | 5.1%                | 9.0%                     |
| Royal Hospital, Donnybrook, Dublin                       | 0.0%                | 8.8%                   | 8.4%                                     | 2.4%                           | 7.2%               | 5.8%                     | 2.5%                 | 0.2%                          | 2.7%                       | 4.4%                | 7.1%                     |
| St. John of God (IDS)                                    | 0.0%                | 6.8%                   | 9.3%                                     | 1.7%                           | 8.6%               | 6.3%                     | 2.9%                 | 0.5%                          | 3.4%                       | 3.6%                | 7.0%                     |
| St. John of God (MHS)                                    | 1.0%                | 1.7%                   | 4.9%                                     | 7.8%                           | 8.3%               | 0.0%                     | 1.5%                 | 0.2%                          | 1.7%                       | 2.1%                | 3.7%                     |
| Sunbeam House Services                                   |                     | 12.2%                  | 6.4%                                     | 2.8%                           | 2.0%               | 9.9%                     | 5.3%                 | 0.5%                          | 5.8%                       | 1.9%                | 7.7%                     |