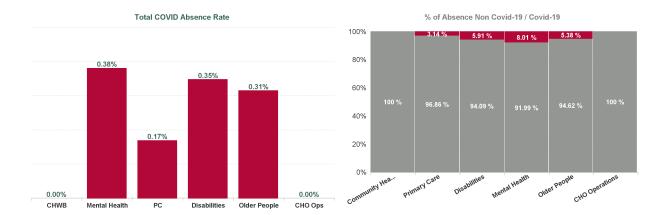

| Health Service Absence Rate<br>- by Care Group: Feb 2024 | Certified<br>absence | Self- certified<br>absence | Non Covid-19<br>absence | Covid-19<br>absence | Total absence<br>rate | % Non<br>Covid-19<br>absence | % Covid-19<br>absence |
|----------------------------------------------------------|----------------------|----------------------------|-------------------------|---------------------|-----------------------|------------------------------|-----------------------|
| CHO 6                                                    | 4.68%                | 0.56%                      | 5.23%                   | 0.30%               | 5.53%                 | 94.63%                       | 5.37%                 |
| Community Health & Wellbeing                             | 9.03%                | 0.22%                      | 9.25%                   | 0.00%               | 9.25%                 | 100.00%                      | 0.00%                 |
| Primary Care                                             | 4.78%                | 0.42%                      | 5.21%                   | 0.17%               | 5.37%                 | 96.86%                       | 3.14%                 |
| Disabilities                                             | 4.86%                | 0.67%                      | 5.53%                   | 0.35%               | 5.88%                 | 94.09%                       | 5.91%                 |
| Mental Health                                            | 3.85%                | 0.51%                      | 4.37%                   | 0.38%               | 4.75%                 | 91.99%                       | 8.01%                 |
| Older People                                             | 4.96%                | 0.58%                      | 5.54%                   | 0.31%               | 5.86%                 | 94.62%                       | 5.38%                 |
| CHO Operations                                           | 3.16%                | 0.28%                      | 3.44%                   | 0.00%               | 3.44%                 | 100.00%                      | 0.00%                 |
| Community Services                                       | 4.68%                | 0.56%                      | 5.23%                   | 0.30%               | 5.53%                 | 94.63%                       | 5.37%                 |

| Health Service Absence Rate<br>- by Care Group : Feb 2024 | Non<br>Covid-19<br>absence | Covid-19<br>absence | Total<br>absence<br>rate | Medical &<br>Dental | Nursing &<br>Midwifery | Health &<br>Social Care<br>Professionals | Management &<br>Administrative | General<br>Support | Patient &<br>Client Care |
|-----------------------------------------------------------|----------------------------|---------------------|--------------------------|---------------------|------------------------|------------------------------------------|--------------------------------|--------------------|--------------------------|
| CHO 6                                                     | 5.23%                      | 0.30%               | 5.53%                    | 0.00%               | 0.50%                  | 0.26%                                    | 0.11%                          | 0.00%              | 0.38%                    |
| Community Health & Wellbeing                              | 9.25%                      | 0.00%               | 9.25%                    |                     |                        | 0.00%                                    | 0.00%                          |                    | 0.00%                    |
| Primary Care                                              | 5.21%                      | 0.17%               | 5.37%                    | 0.00%               | 0.23%                  | 0.24%                                    | 0.19%                          | 0.00%              | 0.10%                    |
| Disabilities                                              | 5.53%                      | 0.35%               | 5.88%                    | 0.00%               | 0.00%                  | 0.39%                                    | 0.00%                          | 0.00%              | 0.59%                    |
| Mental Health                                             | 4.37%                      | 0.38%               | 4.75%                    | 0.00%               | 0.91%                  | 0.00%                                    | 0.36%                          | 0.00%              | 0.00%                    |
| Older People                                              | 5.54%                      | 0.31%               | 5.86%                    | 0.00%               | 0.68%                  | 0.00%                                    | 0.00%                          | 0.00%              | 0.25%                    |
| CHO Operations                                            | 3.44%                      | 0.00%               | 3.44%                    |                     | 0.00%                  | 0.00%                                    | 0.00%                          |                    |                          |
| Community Services                                        | 5.23%                      | 0.30%               | 5.53%                    | 0.00%               | 0.50%                  | 0.26%                                    | 0.11%                          | 0.00%              | 0.38%                    |