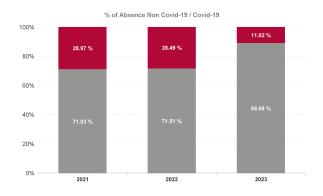

| Year /<br>Month | Certified<br>absence | Self-<br>certified<br>absence | Non<br>Covid-19<br>absence | Covid-19<br>absence | Total<br>absence<br>rate | Medical &<br>Dental | Nursing &<br>Midwifery | Health &<br>Social Care<br>Professionals | Management &<br>Administrative | General<br>Support | Patient &<br>Client Care |
|-----------------|----------------------|-------------------------------|----------------------------|---------------------|--------------------------|---------------------|------------------------|------------------------------------------|--------------------------------|--------------------|--------------------------|
| Feb 2024        | 4.68%                | 0.56%                         | 5.23%                      | 0.30%               | 5.53%                    | 2.80%               | 5.37%                  | 5.25%                                    | 4.80%                          | 4.54%              | 7.19%                    |
| Jan 2024        | 5.02%                | 0.64%                         | 5.66%                      | 0.64%               | 6.29%                    | 3.52%               | 6.44%                  | 5.83%                                    | 5.93%                          | 8.57%              | 6.87%                    |
| 2024            | 4.85%                | 0.60%                         | 5.45%                      | 0.47%               | 5.92%                    | 3.17%               | 5.93%                  | 5.54%                                    | 5.38%                          | 6.62%              | 7.03%                    |
| Dec 2023        | 4.54%                | 0.69%                         | 5.24%                      | 0.79%               | 6.02%                    | 3.30%               | 6.63%                  | 5.76%                                    | 5.52%                          | 5.62%              | 6.62%                    |
| Nov 2023        | 4.30%                | 0.67%                         | 4.98%                      | 0.50%               | 5.48%                    | 3.67%               | 5.16%                  | 4.75%                                    | 5.96%                          | 5.50%              | 6.58%                    |
| Oct 2023        | 4.18%                | 0.54%                         | 4.72%                      | 0.60%               | 5.32%                    | 4.56%               | 5.27%                  | 4.57%                                    | 5.30%                          | 4.61%              | 6.36%                    |
| Sep 2023        | 3.83%                | 0.67%                         | 4.50%                      | 0.50%               | 5.00%                    | 3.28%               | 5.54%                  | 4.29%                                    | 3.71%                          | 3.19%              | 6.82%                    |
| Aug 2023        | 4.30%                | 0.52%                         | 4.82%                      | 0.70%               | 5.52%                    | 2.65%               | 5.68%                  | 4.84%                                    | 4.13%                          | 5.03%              | 7.43%                    |
| Jul 2023        | 3.90%                | 0.46%                         | 4.37%                      | 0.43%               | 4.80%                    | 3.10%               | 4.19%                  | 4.16%                                    | 4.21%                          | 6.73%              | 6.14%                    |
| Jun 2023        | 3.60%                | 0.71%                         | 4.30%                      | 0.29%               | 4.60%                    | 2.05%               | 5.20%                  | 4.27%                                    | 3.57%                          | 3.68%              | 5.62%                    |
| May 2023        | 3.74%                | 0.52%                         | 4.26%                      | 0.42%               | 4.68%                    | 2.05%               | 4.63%                  | 4.28%                                    | 3.65%                          | 4.71%              | 6.23%                    |
| Apr 2023        | 3.74%                | 0.50%                         | 4.24%                      | 0.45%               | 4.70%                    | 3.29%               | 4.36%                  | 4.55%                                    | 3.74%                          | 5.83%              | 5.73%                    |
| Mar 2023        | 4.17%                | 0.60%                         | 4.77%                      | 0.74%               | 5.51%                    | 4.53%               | 5.14%                  | 5.08%                                    | 4.71%                          | 5.72%              | 6.92%                    |
| Feb 2023        | 3.77%                | 0.50%                         | 4.27%                      | 0.55%               | 4.82%                    | 2.59%               | 4.86%                  | 4.79%                                    | 3.84%                          | 3.93%              | 6.05%                    |
| Jan 2023        | 4.79%                | 0.57%                         | 5.36%                      | 0.97%               | 6.33%                    | 3.50%               | 7.44%                  | 6.25%                                    | 4.57%                          | 5.68%              | 7.15%                    |
| 2023            | 4.07%                | 0.58%                         | 4.65%                      | 0.58%               | 5.23%                    | 3.24%               | 5.34%                  | 4.80%                                    | 4.42%                          | 4.98%              | 6.46%                    |
| Dec 2022        | 4.99%                | 0.74%                         | 5.73%                      | 1.39%               | 7.12%                    | 4.71%               | 7.27%                  | 5.82%                                    | 6.03%                          | 6.97%              | 9.40%                    |
| Nov 2022        | 4.10%                | 0.61%                         | 4.72%                      | 0.75%               | 5.47%                    | 2.99%               | 5.71%                  | 4.53%                                    | 5.22%                          | 6.29%              | 6.63%                    |
| Oct 2022        | 4.47%                | 0.60%                         | 5.06%                      | 0.88%               | 5.94%                    | 2.90%               | 6.46%                  | 4.74%                                    | 5.51%                          | 6.89%              | 7.12%                    |
| Sep 2022        | 4.44%                | 0.57%                         | 5.00%                      | 0.70%               | 5.70%                    | 1.66%               | 6.33%                  | 4.18%                                    | 4.44%                          | 7.42%              | 7.68%                    |
| Aug 2022        | 4.29%                | 0.37%                         | 4.67%                      | 0.77%               | 5.44%                    | 3.92%               | 6.73%                  | 4.37%                                    | 4.78%                          | 6.56%              | 5.55%                    |
| Jul 2022        | 4.44%                | 0.58%                         | 5.03%                      | 1.79%               | 6.82%                    | 3.54%               | 8.11%                  | 6.52%                                    | 6.23%                          | 4.78%              | 7.29%                    |
| Jun 2022        | 4.55%                | 0.54%                         | 5.09%                      | 1.68%               | 6.77%                    | 3.46%               | 7.03%                  | 6.27%                                    | 5.90%                          | 7.16%              | 7.99%                    |
| May 2022        | 3.92%                | 0.46%                         | 4.37%                      | 0.89%               | 5.26%                    | 2.57%               | 5.65%                  | 4.52%                                    | 3.78%                          | 5.95%              | 6.72%                    |
| Apr 2022        | 3.76%                | 0.49%                         | 4.25%                      | 2.37%               | 6.62%                    | 2.94%               | 8.21%                  | 5.58%                                    | 4.79%                          | 6.90%              | 7.65%                    |
| Mar 2022        | 4.20%                | 0.44%                         | 4.64%                      | 4.49%               | 9.13%                    | 4.10%               | 11.28%                 | 7.23%                                    | 6.63%                          | 8.50%              | 11.14%                   |
| Feb 2022        | 4.00%                | 0.39%                         | 4.40%                      | 2.73%               | 7.13%                    | 3.90%               | 8.36%                  | 6.92%                                    | 5.01%                          | 6.82%              | 7.98%                    |
| Jan 2022        | 3.30%                | 0.37%                         | 3.67%                      | 4.37%               | 8.04%                    | 3.56%               | 10.47%                 | 7.26%                                    | 5.23%                          | 7.76%              | 8.71%                    |
| 2022            | 4.20%                | 0.51%                         | 4.72%                      | 1.88%               | 6.60%                    | 3.33%               | 7.63%                  | 5.60%                                    | 5.30%                          | 6.84%              | 7.77%                    |
| Dec 2021        | 3.92%                | 0.47%                         | 4.39%                      | 2.30%               | 6.70%                    | 3.04%               | 9.21%                  | 5.47%                                    | 6.06%                          | 8.15%              | 5.97%                    |
| Nov 2021        | 4.23%                | 0.59%                         | 4.83%                      | 2.22%               | 7.04%                    | 4.69%               | 8.97%                  | 5.41%                                    | 5.50%                          | 8.23%              | 7.67%                    |
| Oct 2021        | 3.86%                | 0.45%                         | 4.31%                      | 1.12%               | 5.43%                    | 5.59%               | 6.74%                  | 4.54%                                    | 4.46%                          | 4.81%              | 5.58%                    |
| Sep 2021        | 4.04%                | 0.51%                         | 4.55%                      | 1.12%               | 5.68%                    | 4.38%               | 6.37%                  | 4.72%                                    | 4.70%                          | 6.30%              | 6.47%                    |
| Aug 2021        | 3.90%                | 0.40%                         | 4.29%                      | 0.99%               | 5.28%                    | 2.69%               | 5.87%                  | 4.50%                                    | 4.26%                          | 4.05%              | 6.69%                    |
| Jul 2021        | 3.81%                | 0.47%                         | 4.28%                      | 0.71%               | 5.00%                    | 3.39%               | 4.80%                  | 5.13%                                    | 3.45%                          | 4.29%              | 6.36%                    |
| Jun 2021        | 3.45%                | 0.46%                         | 3.92%                      | 0.76%               | 4.68%                    | 1.70%               | 4.90%                  | 4.38%                                    | 3.34%                          | 4.11%              | 6.09%                    |
| May 2021        | 3.22%                | 0.33%                         | 3.56%                      | 0.84%               | 4.40%                    | 1.59%               | 5.00%                  | 3.71%                                    | 2.28%                          | 4.93%              | 5.86%                    |
| Apr 2021        | 3.09%                | 0.48%                         | 3.57%                      | 0.94%               | 4.52%                    | 1.63%               | 4.98%                  | 4.10%                                    | 2.58%                          | 4.53%              | 6.00%                    |
| Mar 2021        | 2.99%                | 0.45%                         | 3.44%                      | 1.19%               | 4.63%                    | 1.18%               | 4.92%                  | 4.66%                                    | 3.12%                          | 5.93%              | 5.49%                    |
| Feb 2021        | 3.31%                | 0.39%                         | 3.70%                      | 2.68%               | 6.38%                    | 1.57%               | 6.83%                  | 5.48%                                    | 3.38%                          | 7.78%              | 8.93%                    |
| Jan 2021        | 4.03%                | 0.22%                         | 4.25%                      | 5.24%               | 9.50%                    | 2.43%               | 11.33%                 | 8.22%                                    | 4.37%                          | 13.95%             | 11.62%                   |
| 2021            | 3.66%                | 0.44%                         | 4.09%                      | 1.67%               | 5.76%                    | 2.84%               | 6.66%                  | 5.02%                                    | 3.97%                          | 6.42%              | 6.88%                    |