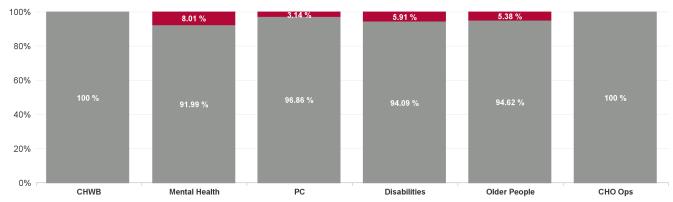

| Health Service Absence Rate<br>- by Care Group: Feb 2024 | Certified<br>absence | Self- certified<br>absence | Non Covid-19<br>absence | Covid-19<br>absence | Total absence<br>rate | % Non<br>Covid-19<br>absence | % Covid-19<br>absence |
|----------------------------------------------------------|----------------------|----------------------------|-------------------------|---------------------|-----------------------|------------------------------|-----------------------|
| CHO 6                                                    | 4.68%                | 0.56%                      | 5.23%                   | 0.30%               | 5.53%                 | 94.63%                       | 5.37%                 |
| Community Health & Wellbeing                             | 9.03%                | 0.22%                      | 9.25%                   | 0.00%               | 9.25%                 | 100.00%                      | 0.00%                 |
| Primary Care                                             | 4.78%                | 0.42%                      | 5.21%                   | 0.17%               | 5.37%                 | 96.86%                       | 3.14%                 |
| Disabilities                                             | 4.86%                | 0.67%                      | 5.53%                   | 0.35%               | 5.88%                 | 94.09%                       | 5.91%                 |
| Mental Health                                            | 3.85%                | 0.51%                      | 4.37%                   | 0.38%               | 4.75%                 | 91.99%                       | 8.01%                 |
| Older People                                             | 4.96%                | 0.58%                      | 5.54%                   | 0.31%               | 5.86%                 | 94.62%                       | 5.38%                 |
| CHO Operations                                           | 3.16%                | 0.28%                      | 3.44%                   | 0.00%               | 3.44%                 | 100.00%                      | 0.00%                 |
| Community Services                                       | 4.68%                | 0.56%                      | 5.23%                   | 0.30%               | 5.53%                 | 94.63%                       | 5.37%                 |