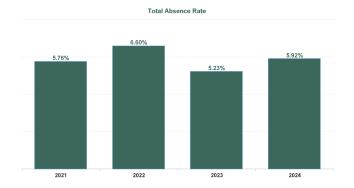

| Year /<br>Month | Certified<br>absence | Self-<br>certified<br>absence | Non<br>Covid-19<br>absence | Covid-19<br>absence | Total<br>absence<br>rate | Medical &<br>Dental | Nursing &<br>Midwifery | Health &<br>Social Care<br>Professionals | Management &<br>Administrative | General<br>Support | Patient &<br>Client Care |
|-----------------|----------------------|-------------------------------|----------------------------|---------------------|--------------------------|---------------------|------------------------|------------------------------------------|--------------------------------|--------------------|--------------------------|
| Feb 2024        | 4.68%                | 0.56%                         | 5.23%                      | 0.30%               | 5.53%                    | 2.80%               | 5.37%                  | 5.25%                                    | 4.80%                          | 4.54%              | 7.19%                    |
| Jan 2024        | 5.02%                | 0.64%                         | 5.66%                      | 0.64%               | 6.29%                    | 3.52%               | 6.44%                  | 5.83%                                    | 5.93%                          | 8.57%              | 6.87%                    |
| 2024            | 4.85%                | 0.60%                         | 5.45%                      | 0.47%               | 5.92%                    | 3.17%               | 5.93%                  | 5.54%                                    | 5.38%                          | 6.62%              | 7.03%                    |
| Dec 2023        | 4.54%                | 0.69%                         | 5.24%                      | 0.79%               | 6.02%                    | 3.30%               | 6.63%                  | 5.76%                                    | 5.52%                          | 5.62%              | 6.62%                    |
| Nov 2023        | 4.30%                | 0.67%                         | 4.98%                      | 0.50%               | 5.48%                    | 3.67%               | 5.16%                  | 4.75%                                    | 5.96%                          | 5.50%              | 6.58%                    |
| Oct 2023        | 4.18%                | 0.54%                         | 4.72%                      | 0.60%               | 5.32%                    | 4.56%               | 5.27%                  | 4.57%                                    | 5.30%                          | 4.61%              | 6.36%                    |
| Sep 2023        | 3.83%                | 0.67%                         | 4.50%                      | 0.50%               | 5.00%                    | 3.28%               | 5.54%                  | 4.29%                                    | 3.71%                          | 3.19%              | 6.82%                    |
| Aug 2023        | 4.30%                | 0.52%                         | 4.82%                      | 0.70%               | 5.52%                    | 2.65%               | 5.68%                  | 4.84%                                    | 4.13%                          | 5.03%              | 7.43%                    |
| Jul 2023        | 3.90%                | 0.46%                         | 4.37%                      | 0.43%               | 4.80%                    | 3.10%               | 4.19%                  | 4.16%                                    | 4.21%                          | 6.73%              | 6.14%                    |
| Jun 2023        | 3.60%                | 0.71%                         | 4.30%                      | 0.29%               | 4.60%                    | 2.05%               | 5.20%                  | 4.27%                                    | 3.57%                          | 3.68%              | 5.62%                    |
| May 2023        | 3.74%                | 0.52%                         | 4.26%                      | 0.42%               | 4.68%                    | 2.05%               | 4.63%                  | 4.28%                                    | 3.65%                          | 4.71%              | 6.23%                    |
| Apr 2023        | 3.74%                | 0.50%                         | 4.24%                      | 0.45%               | 4.70%                    | 3.29%               | 4.36%                  | 4.55%                                    | 3.74%                          | 5.83%              | 5.73%                    |
| Mar 2023        | 4.17%                | 0.60%                         | 4.77%                      | 0.74%               | 5.51%                    | 4.53%               | 5.14%                  | 5.08%                                    | 4.71%                          | 5.72%              | 6.92%                    |
| Feb 2023        | 3.77%                | 0.50%                         | 4.27%                      | 0.55%               | 4.82%                    | 2.59%               | 4.86%                  | 4.79%                                    | 3.84%                          | 3.93%              | 6.05%                    |
| Jan 2023        | 4.79%                | 0.57%                         | 5.36%                      | 0.97%               | 6.33%                    | 3.50%               | 7.44%                  | 6.25%                                    | 4.57%                          | 5.68%              | 7.15%                    |
| 2023            | 4.07%                | 0.58%                         | 4.65%                      | 0.58%               | 5.23%                    | 3.24%               | 5.34%                  | 4.80%                                    | 4.42%                          | 4.98%              | 6.46%                    |
| Dec 2022        | 4.99%                | 0.74%                         | 5.73%                      | 1.39%               | 7.12%                    | 4.71%               | 7.27%                  | 5.82%                                    | 6.03%                          | 6.97%              | 9.40%                    |
| Nov 2022        | 4.10%                | 0.61%                         | 4.72%                      | 0.75%               | 5.47%                    | 2.99%               | 5.71%                  | 4.53%                                    | 5.22%                          | 6.29%              | 6.63%                    |
| Oct 2022        | 4.47%                | 0.60%                         | 5.06%                      | 0.88%               | 5.94%                    | 2.90%               | 6.46%                  | 4.74%                                    | 5.51%                          | 6.89%              | 7.12%                    |
| Sep 2022        | 4.44%                | 0.57%                         | 5.00%                      | 0.70%               | 5.70%                    | 1.66%               | 6.33%                  | 4.18%                                    | 4.44%                          | 7.42%              | 7.68%                    |
| Aug 2022        | 4.29%                | 0.37%                         | 4.67%                      | 0.77%               | 5.44%                    | 3.92%               | 6.73%                  | 4.37%                                    | 4.78%                          | 6.56%              | 5.55%                    |
| Jul 2022        | 4.44%                | 0.58%                         | 5.03%                      | 1.79%               | 6.82%                    | 3.54%               | 8.11%                  | 6.52%                                    | 6.23%                          | 4.78%              | 7.29%                    |
| Jun 2022        | 4.55%                | 0.54%                         | 5.09%                      | 1.68%               | 6.77%                    | 3.46%               | 7.03%                  | 6.27%                                    | 5.90%                          | 7.16%              | 7.99%                    |
| May 2022        | 3.92%                | 0.46%                         | 4.37%                      | 0.89%               | 5.26%                    | 2.57%               | 5.65%                  | 4.52%                                    | 3.78%                          | 5.95%              | 6.72%                    |
| Apr 2022        | 3.76%                | 0.49%                         | 4.25%                      | 2.37%               | 6.62%                    | 2.94%               | 8.21%                  | 5.58%                                    | 4.79%                          | 6.90%              | 7.65%                    |
| Mar 2022        | 4.20%                | 0.44%                         | 4.64%                      | 4.49%               | 9.13%                    | 4.10%               | 11.28%                 | 7.23%                                    | 6.63%                          | 8.50%              | 11.14%                   |
| Feb 2022        | 4.00%                | 0.39%                         | 4.40%                      | 2.73%               | 7.13%                    | 3.90%               | 8.36%                  | 6.92%                                    | 5.01%                          | 6.82%              | 7.98%                    |
| Jan 2022        | 3.30%                | 0.37%                         | 3.67%                      | 4.37%               | 8.04%                    | 3.56%               | 10.47%                 | 7.26%                                    | 5.23%                          | 7.76%              | 8.71%                    |
| 2022            | 4.20%                | 0.51%                         | 4.72%                      | 1.88%               | 6.60%                    | 3.33%               | 7.63%                  | 5.60%                                    | 5.30%                          | 6.84%              | 7.77%                    |
| Dec 2021        | 3.92%                | 0.47%                         | 4.39%                      | 2.30%               | 6.70%                    | 3.04%               | 9.21%                  | 5.47%                                    | 6.06%                          | 8.15%              | 5.97%                    |
| Nov 2021        | 4.23%                | 0.59%                         | 4.83%                      | 2.22%               | 7.04%                    | 4.69%               | 8.97%                  | 5.41%                                    | 5.50%                          | 8.23%              | 7.67%                    |
| Oct 2021        | 3.86%                | 0.45%                         | 4.31%                      | 1.12%               | 5.43%                    | 5.59%               | 6.74%                  | 4.54%                                    | 4.46%                          | 4.81%              | 5.58%                    |
| Sep 2021        | 4.04%                | 0.51%                         | 4.55%                      | 1.12%               | 5.68%                    | 4.38%               | 6.37%                  | 4.72%                                    | 4.70%                          | 6.30%              | 6.47%                    |
| Aug 2021        | 3.90%                | 0.40%                         | 4.29%                      | 0.99%               | 5.28%                    | 2.69%               | 5.87%                  | 4.50%                                    | 4.26%                          | 4.05%              | 6.69%                    |
| Jul 2021        | 3.81%                | 0.47%                         | 4.28%                      | 0.71%               | 5.00%                    | 3.39%               | 4.80%                  | 5.13%                                    | 3.45%                          | 4.29%              | 6.36%                    |
| Jun 2021        | 3.45%                | 0.46%                         | 3.92%                      | 0.76%               | 4.68%                    | 1.70%               | 4.90%                  | 4.38%                                    | 3.34%                          | 4.11%              | 6.09%                    |
| May 2021        | 3.22%                | 0.33%                         | 3.56%                      | 0.84%               | 4.40%                    | 1.59%               | 5.00%                  | 3.71%                                    | 2.28%                          | 4.93%              | 5.86%                    |
| Apr 2021        | 3.09%                | 0.48%                         | 3.57%                      | 0.94%               | 4.52%                    | 1.63%               | 4.98%                  | 4.10%                                    | 2.58%                          | 4.53%              | 6.00%                    |
| Mar 2021        | 2.99%                | 0.45%                         | 3.44%                      | 1.19%               | 4.63%                    | 1.18%               | 4.92%                  | 4.66%                                    | 3.12%                          | 5.93%              | 5.49%                    |
| Feb 2021        | 3.31%                | 0.39%                         | 3.70%                      | 2.68%               | 6.38%                    | 1.57%               | 6.83%                  | 5.48%                                    | 3.38%                          | 7.78%              | 8.93%                    |
| Jan 2021        | 4.03%                | 0.22%                         | 4.25%                      | 5.24%               | 9.50%                    | 2.43%               | 11.33%                 | 8.22%                                    | 4.37%                          | 13.95%             | 11.62%                   |
| 2021            | 3.66%                | 0.44%                         | 4.09%                      | 1.67%               | 5.76%                    | 2.84%               | 6.66%                  | 5.02%                                    | 3.97%                          | 6.42%              | 6.88%                    |

| Year / Month | Certified absence | Self-<br>certified<br>absence | Non<br>Covid-19<br>absence | Covid-19<br>absence | Total<br>absence<br>rate | снwв   | Mental Health | PC    | Disabilities | Older People | CHO Ops |
|--------------|-------------------|-------------------------------|----------------------------|---------------------|--------------------------|--------|---------------|-------|--------------|--------------|---------|
| Feb 2024     | 4.68%             | 0.56%                         | 5.23%                      | 0.30%               | 5.53%                    | 9.25%  | 4.75%         | 5.37% | 5.88%        | 5.86%        | 3.44%   |
| Jan 2024     | 5.02%             | 0.64%                         | 5.66%                      | 0.64%               | 6.29%                    | 7.07%  | 5.90%         | 6.36% | 5.91%        | 7.29%        | 4.30%   |
| 2024         | 4.85%             | 0.60%                         | 5.45%                      | 0.47%               | 5.92%                    | 8.13%  | 5.33%         | 5.89% | 5.89%        | 6.60%        | 3.90%   |
| Dec 2023     | 4.54%             | 0.69%                         | 5.24%                      | 0.79%               | 6.02%                    | 7.54%  | 4.67%         | 6.25% | 6.32%        | 6.48%        | 4.64%   |
| Nov 2023     | 4.30%             | 0.67%                         | 4.98%                      | 0.50%               | 5.48%                    | 6.37%  | 4.38%         | 5.23% | 5.86%        | 6.24%        | 3.04%   |
| Oct 2023     | 4.18%             | 0.54%                         | 4.72%                      | 0.60%               | 5.32%                    | 0.28%  | 4.61%         | 5.57% | 5.30%        | 5.77%        | 4.68%   |
| Sep 2023     | 3.83%             | 0.67%                         | 4.50%                      | 0.50%               | 5.00%                    | 2.17%  | 3.65%         | 5.43% | 5.00%        | 5.60%        | 5.54%   |
| Aug 2023     | 4.30%             | 0.52%                         | 4.82%                      | 0.70%               | 5.52%                    | 0.60%  | 4.67%         | 4.72% | 5.68%        | 7.09%        | 4.97%   |
| Jul 2023     | 3.90%             | 0.46%                         | 4.37%                      | 0.43%               | 4.80%                    | 1.66%  | 3.07%         | 4.73% | 5.27%        | 5.39%        | 6.04%   |
| Jun 2023     | 3.60%             | 0.71%                         | 4.30%                      | 0.29%               | 4.60%                    | 0.32%  | 3.27%         | 3.97% | 5.28%        | 5.36%        | 3.32%   |
| May 2023     | 3.74%             | 0.52%                         | 4.26%                      | 0.42%               | 4.68%                    | 3.67%  | 3.21%         | 3.86% | 5.18%        | 6.09%        | 3.35%   |
| Apr 2023     | 3.74%             | 0.50%                         | 4.24%                      | 0.45%               | 4.70%                    | 1.66%  | 3.39%         | 4.07% | 5.23%        | 5.45%        | 6.04%   |
| Mar 2023     | 4.17%             | 0.60%                         | 4.77%                      | 0.74%               | 5.51%                    | 3.19%  | 4.56%         | 4.72% | 6.11%        | 6.24%        | 4.51%   |
| Feb 2023     | 3.77%             | 0.50%                         | 4.27%                      | 0.55%               | 4.82%                    | 0.66%  | 3.84%         | 5.70% | 4.65%        | 5.42%        | 2.81%   |
| Jan 2023     | 4.79%             | 0.57%                         | 5.36%                      | 0.97%               | 6.33%                    | 2.69%  | 5.97%         | 6.62% | 5.63%        | 7.74%        | 4.72%   |
| 2023         | 4.07%             | 0.58%                         | 4.65%                      | 0.58%               | 5.23%                    | 2.70%  | 4.09%         | 5.07% | 5.45%        | 6.05%        | 4.45%   |
| Dec 2022     | 4.99%             | 0.74%                         | 5.73%                      | 1.39%               | 7.12%                    | 0.64%  | 5.50%         | 7.79% | 6.82%        | 8.63%        | 4.44%   |
| Nov 2022     | 4.10%             | 0.61%                         | 4.72%                      | 0.75%               | 5.47%                    | 4.12%  | 4.18%         | 5.91% | 4.77%        | 7.44%        | 3.37%   |
| Oct 2022     | 4.47%             | 0.60%                         | 5.06%                      | 0.88%               | 5.94%                    | 22.08% | 5.08%         | 6.14% | 5.84%        | 6.56%        | 3.77%   |
| Sep 2022     | 4.44%             | 0.57%                         | 5.00%                      | 0.70%               | 5.70%                    | 18.77% | 5.40%         | 5.34% | 5.16%        | 7.34%        | 1.09%   |
| Aug 2022     | 4.29%             | 0.37%                         | 4.67%                      | 0.77%               | 5.44%                    | 6.11%  | 5.36%         | 6.41% | 4.40%        | 6.39%        | 3.96%   |
| Jul 2022     | 4.44%             | 0.58%                         | 5.03%                      | 1.79%               | 6.82%                    | 7.58%  | 7.07%         | 7.74% | 6.03%        | 6.82%        | 3.14%   |
| Jun 2022     | 4.55%             | 0.54%                         | 5.09%                      | 1.68%               | 6.77%                    | 11.45% | 5.33%         | 6.58% | 7.26%        | 7.38%        | 5.81%   |
| May 2022     | 3.92%             | 0.46%                         | 4.37%                      | 0.89%               | 5.26%                    | 1.26%  | 4.46%         | 5.96% | 5.05%        | 5.65%        | 3.37%   |
| Apr 2022     | 3.76%             | 0.49%                         | 4.25%                      | 2.37%               | 6.62%                    | 0.82%  | 5.90%         | 6.76% | 6.61%        | 7.30%        | 3.59%   |
| Mar 2022     | 4.20%             | 0.44%                         | 4.64%                      | 4.49%               | 9.13%                    | 5.54%  | 6.52%         | 9.10% | 9.34%        | 11.29%       | 4.06%   |
| Feb 2022     | 4.00%             | 0.39%                         | 4.40%                      | 2.73%               | 7.13%                    | 16.72% | 5.83%         | 6.16% | 7.99%        | 7.85%        |         |
| Jan 2022     | 3.30%             | 0.37%                         | 3.67%                      | 4.37%               | 8.04%                    | 0.73%  | 7.50%         | 6.62% | 8.23%        | 9.78%        |         |
| 2022         | 4.20%             | 0.51%                         | 4.72%                      | 1.88%               | 6.60%                    | 7.21%  | 5.64%         | 6.70% | 6.45%        | 7.71%        | 3.63%   |
| Dec 2021     | 3.92%             | 0.47%                         | 4.39%                      | 2.30%               | 6.70%                    | 0.00%  | 6.07%         | 6.33% | 6.27%        | 8.29%        |         |
| Nov 2021     | 4.23%             | 0.59%                         | 4.83%                      | 2.22%               | 7.04%                    | 0.00%  | 5.89%         | 6.30% | 6.75%        | 9.39%        |         |
| Oct 2021     | 3.86%             | 0.45%                         | 4.31%                      | 1.12%               | 5.43%                    | 0.00%  | 5.08%         | 5.25% | 5.24%        | 6.24%        |         |
| Sep 2021     | 4.04%             | 0.51%                         | 4.55%                      | 1.12%               | 5.68%                    | 0.00%  | 3.72%         | 5.30% | 6.28%        | 6.74%        |         |
| Aug 2021     | 3.90%             | 0.40%                         | 4.29%                      | 0.99%               | 5.28%                    | 0.00%  | 4.29%         | 4.59% | 5.69%        | 6.16%        |         |
| Jul 2021     | 3.81%             | 0.47%                         | 4.28%                      | 0.71%               | 5.00%                    | 0.00%  | 3.78%         | 3.85% | 6.10%        | 5.49%        |         |
| Jun 2021     | 3.45%             | 0.46%                         | 3.92%                      | 0.76%               | 4.68%                    | 2.39%  | 3.90%         | 3.62% | 4.98%        | 6.00%        |         |
| May 2021     | 3.22%             | 0.33%                         | 3.56%                      | 0.84%               | 4.40%                    | 0.00%  | 3.70%         | 3.19% | 4.34%        | 6.38%        |         |
| Apr 2021     | 3.09%             | 0.48%                         | 3.57%                      | 0.94%               | 4.52%                    | 0.00%  | 3.43%         | 3.15% | 4.97%        | 6.17%        |         |
| Mar 2021     | 2.99%             | 0.45%                         | 3.44%                      | 1.19%               | 4.63%                    | 6.40%  | 4.04%         | 2.94% | 4.50%        | 7.18%        |         |
| Feb 2021     | 3.31%             | 0.39%                         | 3.70%                      | 2.68%               | 6.38%                    | 6.41%  | 4.55%         | 3.91% | 6.21%        | 10.94%       |         |
| Jan 2021     | 4.03%             | 0.22%                         | 4.25%                      | 5.24%               | 9.50%                    | 5.90%  | 10.21%        | 6.26% | 8.93%        | 13.17%       |         |
| 2021         | 3.66%             | 0.44%                         | 4.09%                      | 1.67%               | 5.76%                    | 2.10%  | 4.89%         | 4.57% | 5.83%        | 7.67%        |         |