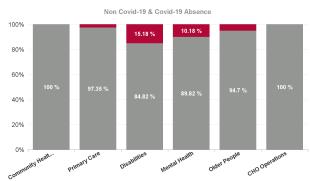

| Health Service Absence Rate -<br>by Admin : Feb 2024 | Certified<br>absence | Self-<br>certified<br>absence | Non<br>Covid-19<br>absence | Covid-19<br>absence | Total<br>absence<br>rate | Medical &<br>Dental | Nursing &<br>Midwifery | Health &<br>Social Care<br>Professionals | Management &<br>Administrative | General<br>Support | Patient &<br>Client Car |
|------------------------------------------------------|----------------------|-------------------------------|----------------------------|---------------------|--------------------------|---------------------|------------------------|------------------------------------------|--------------------------------|--------------------|-------------------------|
| Total                                                | 4.68%                | 0.56%                         | 5.23%                      | 0.30%               | 5.53%                    | 2.80%               | 5.37%                  | 5.25%                                    | 4.80%                          | 4.54%              | 7.                      |
| Community Health & Wellbeing                         | 9.03%                | 0.22%                         | 9.25%                      | 0.00%               | 9.25%                    |                     |                        | 12.84%                                   | 16.10%                         |                    | 0.0                     |
| Primary Care                                         | 4.65%                | 0.41%                         | 5.07%                      | 0.14%               | 5.20%                    | 1.98%               | 4.72%                  | 4.01%                                    | 7.22%                          | 0.80%              | 9.4                     |
| Disabilities                                         | 5.98%                | 0.98%                         | 6.95%                      | 1.25%               | 8.20%                    | 0.00%               | 5.94%                  | 10.68%                                   | 3.36%                          | 4.88%              | 11.1                    |
| Mental Health                                        | 4.07%                | 0.43%                         | 4.50%                      | 0.51%               | 5.01%                    | 1.28%               | 4.84%                  | 6.15%                                    | 2.10%                          | 6.01%              | 7.2                     |
| Older People                                         | 6.56%                | 0.81%                         | 7.37%                      | 0.41%               | 7.78%                    | 0.00%               | 6.86%                  | 0.62%                                    | 3.53%                          | 5.63%              | 11.3                    |
| CHO Operations                                       | 3.16%                | 0.28%                         | 3.44%                      | 0.00%               | 3.44%                    |                     | 0.00%                  | 2.81%                                    | 3.59%                          |                    |                         |
| Health Service Executive                             | 5.04%                | 0.55%                         | 5.60%                      | 0.40%               | 6.00%                    | 1.71%               | 5.37%                  | 4.89%                                    | 5.77%                          | 5.06%              | 9.8                     |
| Section 38 Voluntary Agencies                        | 4.34%                | 0.56%                         | 4.90%                      | 0.20%               | 5.10%                    | 4.72%               | 5.38%                  | 5.45%                                    | 3.34%                          | 4.27%              | 5.5                     |