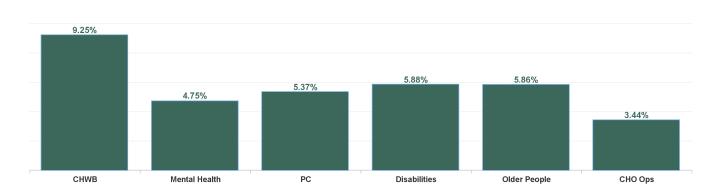

| Health Service Absence Rate<br>- by Care Group: Feb 2024 | Certified<br>absence | Self- certified<br>absence | Non Covid-19<br>absence | Covid-19<br>absence | Total absence<br>rate | % Non<br>Covid-19<br>absence | % Covid-19<br>absence |
|----------------------------------------------------------|----------------------|----------------------------|-------------------------|---------------------|-----------------------|------------------------------|-----------------------|
| CHO 6                                                    | 4.68%                | 0.56%                      | 5.23%                   | 0.30%               | 5.53%                 | 94.63%                       | 5.37%                 |
| Community Health & Wellbeing                             | 9.03%                | 0.22%                      | 9.25%                   | 0.00%               | 9.25%                 | 100.00%                      | 0.00%                 |
| Primary Care                                             | 4.78%                | 0.42%                      | 5.21%                   | 0.17%               | 5.37%                 | 96.86%                       | 3.14%                 |
| Disabilities                                             | 4.86%                | 0.67%                      | 5.53%                   | 0.35%               | 5.88%                 | 94.09%                       | 5.91%                 |
| Mental Health                                            | 3.85%                | 0.51%                      | 4.37%                   | 0.38%               | 4.75%                 | 91.99%                       | 8.01%                 |
| Older People                                             | 4.96%                | 0.58%                      | 5.54%                   | 0.31%               | 5.86%                 | 94.62%                       | 5.38%                 |
| CHO Operations                                           | 3.16%                | 0.28%                      | 3.44%                   | 0.00%               | 3.44%                 | 100.00%                      | 0.00%                 |
| Community Services                                       | 4.68%                | 0.56%                      | 5.23%                   | 0.30%               | 5.53%                 | 94.63%                       | 5.37%                 |