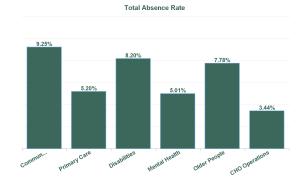

| Health Service Absence Rate -<br>by Admin : Feb 2024 | Certified<br>absence | Self-<br>certified<br>absence | Non<br>Covid-19<br>absence | Covid-19<br>absence | Total<br>absence<br>rate | Medical &<br>Dental | Nursing &<br>Midwifery | Health &<br>Social Care<br>Professionals | Management &<br>Administrative | General<br>Support | Patient &<br>Client Car |
|------------------------------------------------------|----------------------|-------------------------------|----------------------------|---------------------|--------------------------|---------------------|------------------------|------------------------------------------|--------------------------------|--------------------|-------------------------|
| Total                                                | 4.68%                | 0.56%                         | 5.23%                      | 0.30%               | 5.53%                    | 2.80%               | 5.37%                  | 5.25%                                    | 4.80%                          | 4.54%              | 7.                      |
| Community Health & Wellbeing                         | 9.03%                | 0.22%                         | 9.25%                      | 0.00%               | 9.25%                    |                     |                        | 12.84%                                   | 16.10%                         |                    | 0.0                     |
| Primary Care                                         | 4.65%                | 0.41%                         | 5.07%                      | 0.14%               | 5.20%                    | 1.98%               | 4.72%                  | 4.01%                                    | 7.22%                          | 0.80%              | 9.4                     |
| Disabilities                                         | 5.98%                | 0.98%                         | 6.95%                      | 1.25%               | 8.20%                    | 0.00%               | 5.94%                  | 10.68%                                   | 3.36%                          | 4.88%              | 11.1                    |
| Mental Health                                        | 4.07%                | 0.43%                         | 4.50%                      | 0.51%               | 5.01%                    | 1.28%               | 4.84%                  | 6.15%                                    | 2.10%                          | 6.01%              | 7.2                     |
| Older People                                         | 6.56%                | 0.81%                         | 7.37%                      | 0.41%               | 7.78%                    | 0.00%               | 6.86%                  | 0.62%                                    | 3.53%                          | 5.63%              | 11.3                    |
| CHO Operations                                       | 3.16%                | 0.28%                         | 3.44%                      | 0.00%               | 3.44%                    |                     | 0.00%                  | 2.81%                                    | 3.59%                          |                    |                         |
| Health Service Executive                             | 5.04%                | 0.55%                         | 5.60%                      | 0.40%               | 6.00%                    | 1.71%               | 5.37%                  | 4.89%                                    | 5.77%                          | 5.06%              | 9.8                     |
| Section 38 Voluntary Agencies                        | 4.34%                | 0.56%                         | 4.90%                      | 0.20%               | 5.10%                    | 4.72%               | 5.38%                  | 5.45%                                    | 3.34%                          | 4.27%              | 5.5                     |