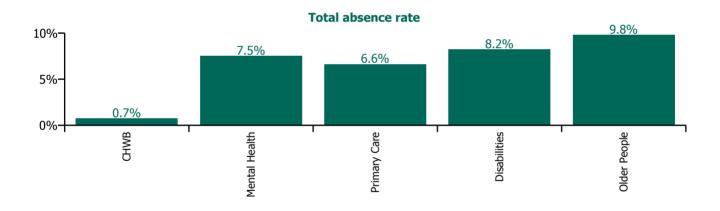

#### Total absence rate

| Health Service Absence Rate - by Care<br>Group: Jan 2022 | Certified<br>absence | Self-<br>certified<br>absence | Non<br>Covid-19<br>absence | Covid-19<br>absence | Total<br>absence<br>rate | % Non<br>Covid-19<br>absence | %<br>Covid-19<br>absence |
|----------------------------------------------------------|----------------------|-------------------------------|----------------------------|---------------------|--------------------------|------------------------------|--------------------------|
| CHO 6                                                    | 3.3%                 | 0.4%                          | 3.7%                       | 4.4%                | 8.0%                     | 45.7%                        | 54.3%                    |
| Community Health & Wellbeing                             | 0.0%                 | 0.7%                          | 0.7%                       | 0.0%                | 0.7%                     | 100.0%                       | 0.0%                     |
| Mental Health                                            | 3.1%                 | 0.3%                          | 3.5%                       | 4.1%                | 7.5%                     | 46.0%                        | 54.0%                    |
| Primary Care                                             | 3.5%                 | 0.3%                          | 3.8%                       | 2.8%                | 6.6%                     | 57.7%                        | 42.3%                    |
| Disabilities                                             | 3.3%                 | 0.4%                          | 3.7%                       | 4.5%                | 8.2%                     | 44.9%                        | 55.1%                    |
| Older People                                             | 3.3%                 | 0.4%                          | 3.7%                       | 6.1%                | 9.8%                     | 37.8%                        | 62.2%                    |