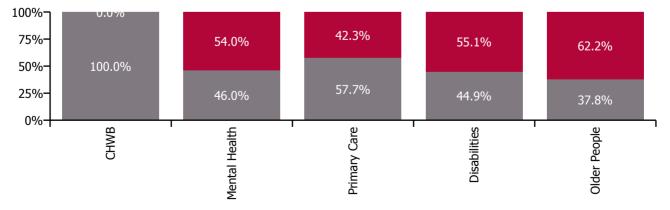

Non Covid-19 & Covid-19 Absence

| Health Service Absence Rate - by Care<br>Group: Jan 2022 | Certified<br>absence | Self-<br>certified<br>absence | Non<br>Covid-19<br>absence | Covid-19<br>absence | Total<br>absence<br>rate | % Non<br>Covid-19<br>absence | %<br>Covid-19<br>absence |
|----------------------------------------------------------|----------------------|-------------------------------|----------------------------|---------------------|--------------------------|------------------------------|--------------------------|
| CHO 6                                                    | 3.3%                 | 0.4%                          | 3.7%                       | 4.4%                | 8.0%                     | 45.7%                        | 54.3%                    |
| Community Health & Wellbeing                             | 0.0%                 | 0.7%                          | 0.7%                       | 0.0%                | 0.7%                     | 100.0%                       | 0.0%                     |
| Mental Health                                            | 3.1%                 | 0.3%                          | 3.5%                       | 4.1%                | 7.5%                     | 46.0%                        | 54.0%                    |
| Primary Care                                             | 3.5%                 | 0.3%                          | 3.8%                       | 2.8%                | 6.6%                     | 57.7%                        | 42.3%                    |
| Disabilities                                             | 3.3%                 | 0.4%                          | 3.7%                       | 4.5%                | 8.2%                     | 44.9%                        | 55.1%                    |
| Older People                                             | 3.3%                 | 0.4%                          | 3.7%                       | 6.1%                | 9.8%                     | 37.8%                        | 62.2%                    |