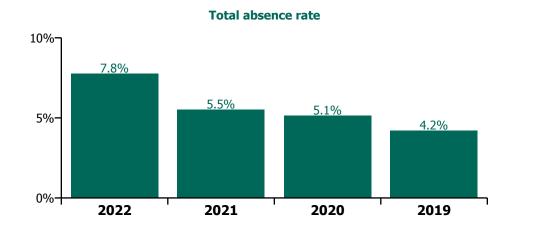

| 27.4%                     | 3.7%                          | 4.0%                                     | 3.5%                     | 5.2%                     | 3.3%                                  | 4.1%                                | 3.5%                 | 0.6%                          | 4.1%                       |                     | 4.1%                     |
| Jan 2019    | 5.5%                        | 3.2%                      | 5.1%                          | 3.6%                                     | 3.7%                     | 2.6%                     | 3.6%                                  | 3.7%                                | 2.6%                 | 1.1%                          | 3.7%                       |                     | 3.7%                     |



Non Covid-19 & Covid-19 Absence





**Total absence rate**