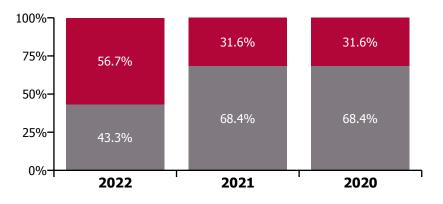

#### Non Covid-19 & Covid-19 Absence

| Health Service Absence Rate - by<br>Care Group: Jan 2022 | Medical &<br>Dental | Nursing &<br>Midwifery | Health & Social<br>Care<br>Professionals | Management &<br>Administrative | General<br>Support | Patient & Client<br>Care | Certified<br>absence | Self-<br>certified<br>absence | Non<br>Covid-19<br>absence | Covid-19<br>absence | Total<br>absence<br>rate |
|----------------------------------------------------------|---------------------|------------------------|------------------------------------------|--------------------------------|--------------------|--------------------------|----------------------|-------------------------------|----------------------------|---------------------|--------------------------|
| CHO 6                                                    | 1.3%                | 11.6%                  | 7.3%                                     | 2.5%                           | 9.3%               | 8.3%                     | 3.1%                 | 0.3%                          | 3.4%                       | 4.4%                | 7.8%                     |
| Section 38 Voluntary Agencies                            | 1.3%                | 11.6%                  | 7.3%                                     | 2.5%                           | 9.3%               | 8.3%                     | 3.1%                 | 0.3%                          | 3.4%                       | 4.4%                | 7.8%                     |
| Children's Sunshine Home                                 |                     | 16.0%                  | 0.0%                                     | 0.0%                           | 0.0%               | 10.9%                    | 5.5%                 | 0.0%                          | 5.5%                       | 5.9%                | 11.5%                    |
| Dublin Dental Hospital                                   | 3.4%                | 8.9%                   | 13.9%                                    | 1.0%                           | 0.0%               | 0.0%                     | 1.7%                 | 0.0%                          | 1.7%                       | 0.0%                | 1.7%                     |
| Leopardstown Park Hospital                               |                     | 10.1%                  | 7.7%                                     | 5.3%                           | 14.5%              | 9.7%                     | 4.4%                 | 0.3%                          | 4.7%                       | 5.5%                | 10.2%                    |
| Royal Hospital, Donnybrook, Dublin                       | 7.4%                | 13.4%                  | 4.7%                                     | 0.0%                           | 10.8%              | 9.9%                     | 2.7%                 | 0.3%                          | 3.0%                       | 6.8%                | 9.8%                     |
| St. John of God (IDS)                                    | 0.0%                | 14.5%                  | 8.0%                                     | 2.0%                           | 5.8%               | 5.0%                     | 3.0%                 | 0.3%                          | 3.3%                       | 3.6%                | 6.9%                     |
| St. John of God (MHS)                                    | 0.5%                | 4.4%                   | 7.5%                                     | 7.3%                           | 9.6%               | 46.2%                    | 2.4%                 | 0.2%                          | 2.6%                       | 3.0%                | 5.6%                     |
| Sunbeam House Services                                   |                     | 14.0%                  | 7.2%                                     | 0.6%                           | 4.1%               | 9.9%                     | 3.1%                 | 0.4%                          | 3.5%                       | 4.6%                | 8.1%                     |

#### CHO 6 Section 38's

| Year/ month | Children's<br>Sunshine Home | Dublin Dental<br>Hospital | Leopardstown<br>Park Hospital | Royal Hospital,<br>Donnybrook,<br>Dublin | St. John of God<br>(IDS) | St. John of God<br>(MHS) | Sunbeam House<br>Services             | Section 38<br>Voluntary<br>Agencies | Certified<br>absence | Self-<br>certified<br>absence | Non<br>Covid-19<br>absence | Covid-19<br>absence | Total<br>absence<br>rate |
|-------------|-----------------------------|---------------------------|-------------------------------|------------------------------------------|--------------------------|--------------------------|---------------------------------------|-------------------------------------|----------------------|-------------------------------|----------------------------|---------------------|--------------------------|
| 2022        | 11.5%                       | 1.7%                      | 10.2%                         | 9.8%                                     | 6.9%                     | 5.6%                     | 8.1%                                  | 7.8%                                | 3.1%                 | 0.3%                          | 3.4%                       | 4.4%                | 7.8%                     |
| Jan 2022    | 11.5%                       | 1.7%                      | 10.2%                         | 9.8%                                     | 6.9%                     | 5.6%                     | 8.1%                                  | 7.8%                                | 3.1%                 | 0.3%                          | 3.4%                       | 4.4%                | 7.8%                     |
| 2021        | 8.7%                        | 1.6%                      | 6.7%                          | 8.4%                                     | 5.1%                     | 3.9%                     | 5.0%                                  | 5.5%                                | 3.3%                 | 0.5%                          | 3.8%                       | 1.7%                | 5.5%                     |
| Dec 2021    | 10.2%                       | 1.7%                      | 7.7%                          | 9.5%                                     | 4.8%                     | 5.0%                     | 4.8%                                  | 5.9%                                | 3.3%                 | 0.5%                          | 3.7%                       | 2.1%                | 5.9%                     |
| Nov 2021    | 11.9%                       |                           | 8.1%                          | 9.9%                                     | 5.3%                     | 1                        | 6.1%                                  | 6.2%                                | 3.5%                 | 0.6%                          | 4.1%                       | 2.1%                | 6.2%                     |
| Oct 2021    | 11.7%                       | 1.2%                      | 5.8%                          | 5.2%                                     | 4.7%                     | 4.4%                     | 4.1%                                  | 4.7%                                | 3.1%                 | 0.5%                          | 3.6%                       | 1.1%                | 4.7%                     |
| Sep 2021    | 10.2%                       | 1.2%                      | 6.0%                          | 6.2%                                     | 5.2%                     | 3.4%                     | 4.2%                                  | 4.9%                                | 3.3%                 | 0.5%                          | 3.8%                       | 1.1%                | 4.9%                     |
| Aug 2021    | 6.8%                        | 1.3%                      | 4.3%                          | 6.8%                                     | 4.5%                     | 4.5%                     | 3.5%                                  | 4.4%                                | 3.0%                 | 0.4%                          | 3.4%                       | 1.0%                | 4.4%                     |
| Jul 2021    | 11.0%                       | 1.5%                      | 4.0%                          | 5.8%                                     | 5.4%                     | 3.8%                     | 4.4%                                  | 4.8%                                | 3.5%                 | 0.5%                          | 4.1%                       | 0.7%                | 4.8%                     |
| Jun 2021    | 6.1%                        | 1.8%                      | 5.3%                          | 5.6%                                     | 4.7%                     | 4.1%                     | 3.9%                                  | 4.5%                                | 3.4%                 | 0.5%                          | 3.8%                       | 0.7%                | 4.5%                     |
| May 2021    | 6.5%                        | 1.6%                      | 5.4%                          | 6.5%                                     | 4.5%                     | 3.2%                     | 3.2%                                  | 4.3%                                | 3.1%                 | 0.3%                          | 3.4%                       | 0.9%                | 4.3%                     |
| Apr 2021    | 6.8%                        | 1.6%                      | 4.9%                          | 5.8%                                     | 5.7%                     | 2.9%                     | 3.5%                                  | 4.5%                                | 2.9%                 | 0.6%                          | 3.5%                       | 0.9%                | 4.5%                     |
| Mar 2021    | 7.3%                        | 1.6%                      | 5.3%                          | 8.9%                                     | 4.2%                     | 3.5%                     | 4.0%                                  | 4.8%                                | 3.0%                 | 0.6%                          | 3.5%                       | 1.3%                | 4.8%                     |
| Feb 2021    | 6.7%                        | 1.8%                      | 9.2%                          | 14.6%                                    | 4.7%                     | 3.7%                     | 7.8%                                  | 7.2%                                | 3.3%                 | 0.4%                          | 3.7%                       | 3.4%                | 7.2%                     |
| Jan 2021    | 8.5%                        | 1.8%                      | 14.8%                         | 15.9%                                    | 8.4%                     | 5.7%                     | 10.4%                                 | 10.2%                               | 4.3%                 | 0.2%                          | 4.5%                       | 5.7%                | 10.2%                    |
| 2020        | 4.7%                        | 3.7%                      | 7.1%                          | 7.6%                                     | 4.7%                     | 4.3%                     | 4.0%                                  | 5.1%                                | 3.0%                 | 0.5%                          | 3.5%                       | 1.6%                | 5.1%                     |
| Dec 2020    | 5.5%                        | 2.3%                      | 10.3%                         | 7.9%                                     | 2.7%                     | 4.5%                     | 3.0%                                  | 4.7%                                | 3.4%                 | 0.3%                          | 3.7%                       | 1.0%                | 4.7%                     |
| Nov 2020    | 6.3%                        | 2.7%                      | 5.9%                          | 7.7%                                     | 3.2%                     | 3.9%                     | 2.0%                                  | 4.0%                                | 3.1%                 | 0.3%                          | 3.4%                       | 0.6%                | 4.0%                     |
| Oct 2020    | 6.6%                        | 2.7%                      | 5.2%                          | 8.2%                                     | 3.1%                     | 2.7%                     | 2.3%                                  | 3.9%                                | 2.6%                 | 0.3%                          | 2.9%                       | 1.0%                | 3.9%                     |
| Sep 2020    | 5.8%                        | 2.8%                      | 7.4%                          | 8.4%                                     | 4.0%                     | 2.3%                     | 2.5%                                  | 4.4%                                | 2.6%                 | 0.3%                          | 2.9%                       | 1.5%                | 4.4%                     |
| Aug 2020    | 4.5%                        | 3.2%                      | 7.7%                          | 7.3%                                     | 3.2%                     | 1.9%                     | 3.2%                                  | 4.2%                                | 2.9%                 | 0.3%                          | 3.1%                       | 1.1%                | 4.2%                     |
| Jul 2020    | 6.0%                        | 3.0%                      | 5.9%                          | 6.7%                                     | 4.1%                     | 2.1%                     | 3.0%                                  | 4.1%                                | 2.9%                 | 0.3%                          | 3.2%                       | 0.9%                | 4.1%                     |
| Jun 2020    | 3.0%                        | 3.0%                      | 5.2%                          | 8.3%                                     | 4.6%                     | 2.1%                     | 2.9%                                  | 4.3%                                | 2.8%                 | 0.3%                          | 3.1%                       | 1.2%                | 4.3%                     |
| May 2020    | 4.0%                        | 3.3%                      | 8.3%                          | 10.1%                                    | 5.6%                     | 3.7%                     | 5.5%                                  | 6.1%                                | 2.9%                 | 0.2%                          | 3.1%                       | 3.0%                | 6.1%                     |
| Apr 2020    | 6.0%                        | 3.9%                      | 10.1%                         | 10.9%                                    | 14.0%                    | 13.0%                    | 9.0%                                  | 10.8%                               | 2.3%                 | 2.1%                          | 4.5%                       | 6.3%                | 10.8%                    |
| Mar 2020    | 5.9%                        | 8.3%                      | 9.5%                          | 5.8%                                     | 4.5%                     | 5.5%                     | 7.4%                                  | 6.4%                                | 3.0%                 | 0.6%                          | 3.6%                       | 2.9%                | 6.4%                     |
| Feb 2020    | 1.5%                        | 3.6%                      | 4.5%                          | 6.0%                                     | 4.0%                     | 4.5%                     | 3.7%                                  | 4.2%                                | 3.7%                 | 0.5%                          | 4.2%                       |                     | 4.2%                     |
| Jan 2020    | 1.2%                        | 5.0%                      | 5.6%                          | 4.7%                                     | 4.4%                     | 5.1%                     | 4.1%                                  | 4.5%                                | 4.0%                 | 0.5%                          | 4.5%                       |                     | 4.5%                     |
| 2019        | 3.3%                        | 9.0%                      | 4.3%                          | 4.3%                                     | 4.1%                     | 3.5%                     | 4.1%                                  | 4.2%                                | 3.6%                 | 0.6%                          | 4.2%                       |                     | 4.2%                     |
| Dec 2019    | 4.8%                        | 6.0%                      | 5.0%                          | 5.7%                                     | 2.7%                     | 4.4%                     | 2.9%                                  | 3.9%                                | 3.3%                 | 0.6%                          | 3.9%                       |                     | 3.9%                     |
| Nov 2019    | 1.5%                        | 5.5%                      | 3.7%                          | 5.0%                                     | 3.4%                     | 3.3%                     | 3.8%                                  | 3.7%                                | 3.1%                 | 0.6%                          | 3.7%                       |                     | 3.7%                     |
| Oct 2019    | 4.4%                        | 6.5%                      | 4.2%                          | 6.0%                                     | 6.3%                     | 3.5%                     | 4.0%                                  | 4.9%                                | 4.4%                 | 0.6%                          | 4.9%                       |                     | 4.9%                     |
| Sep 2019    | 0.9%                        |                           | 5.2%                          |                                          |                          |                          |                                       | 4.5%                                | 4.1%                 | 0.4%                          | 4.5%                       |                     | 4.5%                     |
| Aug 2019    | 2.8%                        | 6.5%                      | 2.9%                          | 4.3%                                     | 6.7%                     | 4.0%                     | 4.1%                                  | 4.6%                                | 4.2%                 | 0.4%                          | 4.6%                       |                     | 4.6%                     |
| Jul 2019    | 2.9%                        |                           | 4.1%                          |                                          |                          | 1                        |                                       | 4.4%                                | 4.1%                 | 0.3%                          | 4.4%                       |                     | 4.4%                     |
| Jun 2019    | 3.6%                        |                           | 3.5%                          |                                          |                          | 1                        |                                       | 4.3%                                | 3.9%                 | 0.4%                          | 4.3%                       |                     | 4.3%                     |
| May 2019    | 4.3%                        |                           | 5.0%                          |                                          |                          |                          | i i i i i i i i i i i i i i i i i i i | 4.6%                                | 4.0%                 | 0.5%                          | 4.6%                       |                     | 4.6%                     |
| Apr 2019    | 4.7%                        | 30.8%                     | 4.5%                          | 2.8%                                     | 3.4%                     | 2.0%                     | 5.2%                                  | 4.3%                                | 3.7%                 | 0.6%                          | 4.3%                       |                     | 4.3%                     |
| Mar 2019    | 2.1%                        |                           | 4.6%                          |                                          |                          | 1                        | i                                     | 3.5%                                | 2.9%                 | 0.6%                          | 3.5%                       |                     | 3.5%                     |
| Feb 2019    | 3.9%                        | 27.4%                     | 3.7%                          | 4.0%                                     | 3.5%                     | 5.2%                     | 3.3%                                  | 4.1%                                | 3.5%                 | 0.6%                          | 4.1%                       |                     | 4.1%                     |
| Jan 2019    | 5.5%                        | 3.2%                      | 5.1%                          | 3.6%                                     | 3.7%                     | 2.6%                     | 3.6%                                  | 3.7%                                | 2.6%                 | 1.1%                          | 3.7%                       |                     | 3.7%                     |

Non Covid-19 & Covid-19 Absence

**Total absence rate**