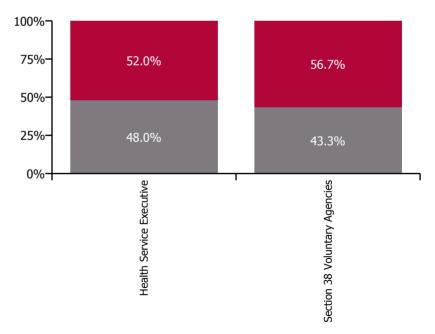

% of Absence Non Covid-19 / Covid-19

| Health Service Absence Rate - by<br>Care Group: Jan 2022 | Medical &<br>Dental | Nursing &<br>Midwifery | Health & Social<br>Care<br>Professionals | Management &<br>Administrative | General<br>Support | Patient & Client<br>Care | Certified<br>absence | Self-<br>certified<br>absence | Non<br>Covid-19<br>absence | Covid-19<br>absence | Total<br>absence<br>rate |
|----------------------------------------------------------|---------------------|------------------------|------------------------------------------|--------------------------------|--------------------|--------------------------|----------------------|-------------------------------|----------------------------|---------------------|--------------------------|
| CHO 6                                                    | 3.6%                | 10.5%                  | 7.3%                                     | 5.2%                           | 7.8%               | 8.7%                     | 3.3%                 | 0.4%                          | 3.7%                       | 4.4%                | 8.0%                     |
| Health Service Executive                                 | 5.0%                | 9.9%                   | 7.1%                                     | 7.0%                           | 5.5%               | 9.3%                     | 3.5%                 | 0.5%                          | 4.0%                       | 4.3%                | 8.3%                     |
| Community Health & Wellbeing                             |                     |                        |                                          | 0.9%                           |                    | 0.0%                     | 0.0%                 | 0.7%                          | 0.7%                       | 0.0%                | 0.7%                     |
| Mental Health                                            | 2.1%                | 9.3%                   | 11.2%                                    | 3.7%                           | 5.4%               | 10.3%                    | 3.5%                 | 0.4%                          | 3.9%                       | 4.6%                | 8.6%                     |
| Primary Care                                             | 6.7%                | 8.4%                   | 5.9%                                     | 7.6%                           | 2.0%               | 6.5%                     | 3.7%                 | 0.3%                          | 4.0%                       | 3.1%                | 7.1%                     |
| Disabilities                                             | 0.0%                | 15.0%                  | 7.5%                                     | 6.0%                           | 0.0%               | 10.3%                    | 3.9%                 | 0.7%                          | 4.6%                       | 5.9%                | 10.5%                    |
| Older People                                             | 0.0%                | 10.8%                  | 1.5%                                     | 6.8%                           | 6.7%               | 10.2%                    | 3.1%                 | 0.6%                          | 3.6%                       | 5.8%                | 9.5%                     |
| Section 38 Voluntary Agencies                            | 1.3%                | 11.6%                  | 7.3%                                     | 2.5%                           | 9.3%               | 8.3%                     | 3.1%                 | 0.3%                          | 3.4%                       | 4.4%                | 7.8%                     |