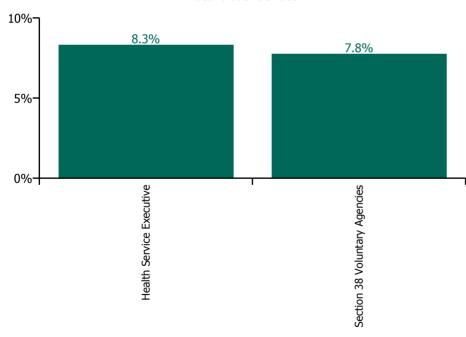

% of Absence Non Covid-19 / Covid-19

| Health Service Absence Rate - by<br>Care Group: Jan 2022 | Medical &<br>Dental | Nursing &<br>Midwifery | Health & Social<br>Care<br>Professionals | Management &<br>Administrative | General<br>Support | Patient & Client<br>Care | Certified<br>absence | Self-<br>certified<br>absence | Non<br>Covid-19<br>absence | Covid-19<br>absence | Total<br>absence<br>rate |
|----------------------------------------------------------|---------------------|------------------------|------------------------------------------|--------------------------------|--------------------|--------------------------|----------------------|-------------------------------|----------------------------|---------------------|--------------------------|
| CHO 6                                                    | 3.6%                | 10.5%                  | 7.3%                                     | 5.2%                           | 7.8%               | 8.7%                     | 3.3%                 | 0.4%                          | 3.7%                       | 4.4%                | 8.0%                     |
| Health Service Executive                                 | 5.0%                | 9.9%                   | 7.1%                                     | 7.0%                           | 5.5%               | 9.3%                     | 3.5%                 | 0.5%                          | 4.0%                       | 4.3%                | 8.3%                     |
| Community Health & Wellbeing                             |                     |                        |                                          | 0.9%                           |                    | 0.0%                     | 0.0%                 | 0.7%                          | 0.7%                       | 0.0%                | 0.7%                     |
| Mental Health                                            | 2.1%                | 9.3%                   | 11.2%                                    | 3.7%                           | 5.4%               | 10.3%                    | 3.5%                 | 0.4%                          | 3.9%                       | 4.6%                | 8.6%                     |
| Primary Care                                             | 6.7%                | 8.4%                   | 5.9%                                     | 7.6%                           | 2.0%               | 6.5%                     | 3.7%                 | 0.3%                          | 4.0%                       | 3.1%                | 7.1%                     |
| Disabilities                                             | 0.0%                | 15.0%                  | 7.5%                                     | 6.0%                           | 0.0%               | 10.3%                    | 3.9%                 | 0.7%                          | 4.6%                       | 5.9%                | 10.5%                    |
| Older People                                             | 0.0%                | 10.8%                  | 1.5%                                     | 6.8%                           | 6.7%               | 10.2%                    | 3.1%                 | 0.6%                          | 3.6%                       | 5.8%                | 9.5%                     |
| Section 38 Voluntary Agencies                            | 1.3%                | 11.6%                  | 7.3%                                     | 2.5%                           | 9.3%               | 8.3%                     | 3.1%                 | 0.3%                          | 3.4%                       | 4.4%                | 7.8%                     |

#### Non Covid-19 & Covid-19 Absence

| Health Service Absence Rate - by<br>Care Group: Jan 2022 | Medical &<br>Dental | Nursing &<br>Midwifery | Health & Social<br>Care<br>Professionals | Management &<br>Administrative | General<br>Support | Patient & Client<br>Care | Certified<br>absence | Self-<br>certified<br>absence | Non<br>Covid-19<br>absence | Covid-19<br>absence | Total<br>absence<br>rate |
|----------------------------------------------------------|---------------------|------------------------|------------------------------------------|--------------------------------|--------------------|--------------------------|----------------------|-------------------------------|----------------------------|---------------------|--------------------------|
| CHO 6                                                    | 1.3%                | 11.6%                  | 7.3%                                     | 2.5%                           | 9.3%               | 8.3%                     | 3.1%                 | 0.3%                          | 3.4%                       | 4.4%                | 7.8%                     |
| Section 38 Voluntary Agencies                            | 1.3%                | 11.6%                  | 7.3%                                     | 2.5%                           | 9.3%               | 8.3%                     | 3.1%                 | 0.3%                          | 3.4%                       | 4.4%                | 7.8%                     |
| Children's Sunshine Home                                 |                     | 16.0%                  | 0.0%                                     | 0.0%                           | 0.0%               | 10.9%                    | 5.5%                 | 0.0%                          | 5.5%                       | 5.9%                | 11.5%                    |
| Dublin Dental Hospital                                   | 3.4%                | 8.9%                   | 13.9%                                    | 1.0%                           | 0.0%               | 0.0%                     | 1.7%                 | 0.0%                          | 1.7%                       | 0.0%                | 1.7%                     |
| Leopardstown Park Hospital                               |                     | 10.1%                  | 7.7%                                     | 5.3%                           | 14.5%              | 9.7%                     | 4.4%                 | 0.3%                          | 4.7%                       | 5.5%                | 10.2%                    |
| Royal Hospital, Donnybrook, Dublin                       | 7.4%                | 13.4%                  | 4.7%                                     | 0.0%                           | 10.8%              | 9.9%                     | 2.7%                 | 0.3%                          | 3.0%                       | 6.8%                | 9.8%                     |
| St. John of God (IDS)                                    | 0.0%                | 14.5%                  | 8.0%                                     | 2.0%                           | 5.8%               | 5.0%                     | 3.0%                 | 0.3%                          | 3.3%                       | 3.6%                | 6.9%                     |
| St. John of God (MHS)                                    | 0.5%                | 4.4%                   | 7.5%                                     | 7.3%                           | 9.6%               | 46.2%                    | 2.4%                 | 0.2%                          | 2.6%                       | 3.0%                | 5.6%                     |
| Sunbeam House Services                                   |                     | 14.0%                  | 7.2%                                     | 0.6%                           | 4.1%               | 9.9%                     | 3.1%                 | 0.4%                          | 3.5%                       | 4.6%                | 8.1%                     |