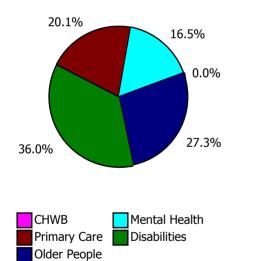

% of Absence Non Covid-19 / Covid-19

| Health Service Absence Rate - by<br>Care Group: Jan 2022 | Medical &<br>Dental | Nursing &<br>Midwifery | Health & Social<br>Care<br>Professionals | Management &<br>Administrative | General<br>Support | Patient & Client<br>Care | Certified<br>absence | Self-<br>certified<br>absence | Non<br>Covid-19<br>absence | Covid-19<br>absence | Total<br>absence<br>rate |
|----------------------------------------------------------|---------------------|------------------------|------------------------------------------|--------------------------------|--------------------|--------------------------|----------------------|-------------------------------|----------------------------|---------------------|--------------------------|
| СНО 6                                                    | 3.6%                | 10.5%                  | 7.3%                                     | 5.2%                           | 7.8%               | 8.7%                     | 3.3%                 | 0.4%                          | 3.7%                       | 4.4%                | 8.0%                     |
| Community Health & Wellbeing                             |                     |                        |                                          | 0.9%                           |                    | 0.0%                     | 0.0%                 | 0.7%                          | 0.7%                       | 0.0%                | 0.7%                     |
| Mental Health                                            | 1.1%                | 8.2%                   | 9.1%                                     | 5.8%                           | 6.2%               | 11.7%                    | 3.1%                 | 0.3%                          | 3.5%                       | 4.1%                | 7.5%                     |
| Primary Care                                             | 6.2%                | 8.4%                   | 6.0%                                     | 6.9%                           | 1.0%               | 5.2%                     | 3.5%                 | 0.3%                          | 3.8%                       | 2.8%                | 6.6%                     |
| Disabilities                                             | 0.0%                | 14.8%                  | 7.5%                                     | 2.1%                           | 4.6%               | 8.4%                     | 3.3%                 | 0.4%                          | 3.7%                       | 4.5%                | 8.2%                     |
| Older People                                             | 5.3%                | 11.5%                  | 4.9%                                     | 4.6%                           | 10.5%              | 10.0%                    | 3.3%                 | 0.4%                          | 3.7%                       | 6.1%                | 9.8%                     |