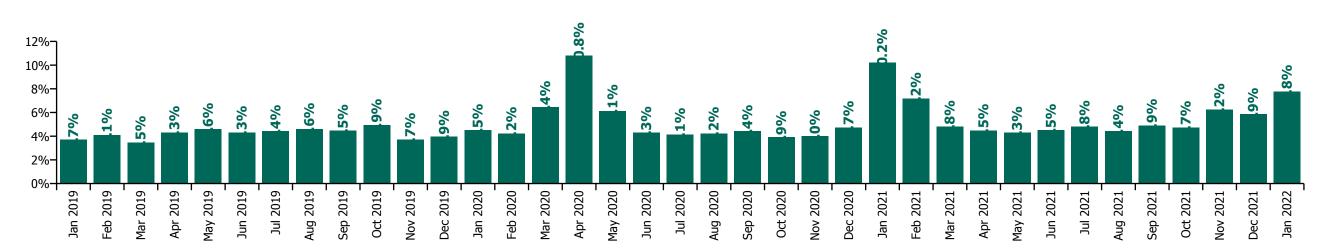

## CHO 6 by Staff Category

| Year/ month | Medical &<br>Dental | Nursing &<br>Midwifery | Health & Social<br>Care<br>Professionals | Management &<br>Administrative | General<br>Support | Patient & Client<br>Care | Certified<br>absence | Self-<br>certified<br>absence | Non<br>Covid-19<br>absence | Covid-19<br>absence | Total<br>absence rate |
|-------------|---------------------|------------------------|------------------------------------------|--------------------------------|--------------------|--------------------------|----------------------|-------------------------------|----------------------------|---------------------|-----------------------|
| 2022        | 3.6%                | 10.5%                  | 7.3%                                     | 5.2%                           | 7.8%               | 8.7%                     | 3.3%                 | 0.4%                          | 3.7%                       | 4.4%                | 8.0%                  |
| Jan 2022    | 3.6%                | 10.5%                  | 7.3%                                     | 5.2%                           | 7.8%               | 8.7%                     | 3.3%                 | 0.4%                          | 3.7%                       | 4.4%                | 8.0%                  |
| 2021        | 2.8%                | 6.7%                   | 5.0%                                     | 4.0%                           | 6.4%               | 6.9%                     | 3.7%                 | 0.4%                          | 4.1%                       | 1.7%                | 5.8%                  |
| Dec 2021    | 3.0%                | 9.2%                   | 5.5%                                     | 6.1%                           | 8.2%               | 6.0%                     | 3.9%                 | 0.5%                          | 4.4%                       | 2.3%                | 6.7%                  |
| Nov 2021    | 4.7%                | 9.0%                   | 5.4%                                     | 5.5%                           | 8.2%               | 7.7%                     | 4.2%                 | 0.6%                          | 4.8%                       | 2.2%                | 7.0%                  |
| Oct 2021    | 5.6%                | 6.7%                   | 4.5%                                     | 4.5%                           | 4.8%               | 5.6%                     | 3.9%                 | 0.5%                          | 4.3%                       | 1.1%                | 5.4%                  |
| Sep 2021    | 4.4%                | 6.4%                   | 4.7%                                     | 4.7%                           | 6.3%               | 6.5%                     | 4.0%                 | 0.5%                          | 4.6%                       | 1.1%                | 5.7%                  |
| Aug 2021    | 2.7%                | 5.9%                   | 4.5%                                     | 4.3%                           | 4.1%               | 6.7%                     | 3.9%                 | 0.4%                          | 4.3%                       | 1.0%                | 5.3%                  |
| Jul 2021    | 3.4%                | 4.8%                   | 5.1%                                     | 3.4%                           | 4.3%               | 6.4%                     | 3.8%                 | 0.5%                          | 4.3%                       | 0.7%                | 5.0%                  |
| Jun 2021    | 1.7%                | 4.9%                   | 4.4%                                     | 3.3%                           | 4.1%               | 6.1%                     | 3.5%                 | 0.5%                          | 3.9%                       | 0.8%                | 4.7%                  |
| May 2021    | 1.6%                | 5.0%                   | 3.7%                                     | 2.3%                           | 4.9%               | 5.9%                     | 3.2%                 | 0.3%                          | 3.6%                       | 0.8%                | 4.4%                  |
| Apr 2021    | 1.6%                | 5.0%                   | 4.1%                                     | 2.6%                           | 4.5%               | 6.0%                     | 3.1%                 | 0.5%                          | 3.6%                       | 0.9%                | 4.5%                  |
| Mar 2021    | 1.2%                | 4.9%                   | 4.4%                                     | 3.1%                           | 5.9%               | 5.5%                     | 2.9%                 | 0.5%                          | 3.4%                       | 1.2%                | 4.6%                  |
| Feb 2021    | 1.6%                | 6.8%                   | 5.5%                                     | 3.4%                           | 7.8%               | 8.9%                     | 3.3%                 | 0.4%                          | 3.7%                       | 2.7%                | 6.4%                  |
| Jan 2021    | 2.4%                | 11.3%                  | 8.2%                                     | 4.4%                           | 13.9%              | 11.6%                    | 4.0%                 | 0.2%                          | 4.3%                       | 5.2%                | 9.5%                  |
| 2020        | 3.0%                | 7.0%                   | 4.7%                                     | 4.2%                           | 7.8%               | 6.6%                     | 3.7%                 | 0.4%                          | 4.1%                       | 1.7%                | 5.9%                  |
| Dec 2020    | 2.6%                | 6.2%                   | 3.6%                                     | 3.8%                           | 9.0%               | 6.6%                     | 3.7%                 | 0.3%                          | 4.0%                       | 1.4%                | 5.4%                  |
| Nov 2020    | 2.1%                | 5.0%                   | 3.3%                                     | 4.3%                           | 6.3%               | 5.0%                     | 3.3%                 | 0.3%                          | 3.6%                       | 0.9%                | 4.5%                  |
| Oct 2020    | 1.9%                | 6.5%                   | 2.8%                                     | 3.7%                           | 6.5%               | 5.5%                     | 3.2%                 | 0.3%                          | 3.5%                       | 1.3%                | 4.8%                  |
| Sep 2020    | 1.7%                | 6.8%                   | 3.5%                                     | 3.3%                           | 9.2%               | 5.7%                     | 3.4%                 | 0.3%                          | 3.7%                       | 1.5%                | 5.2%                  |
| Aug 2020    | 0.6%                | 5.2%                   | 3.6%                                     | 3.3%                           | 8.4%               | 6.4%                     | 3.5%                 | 0.3%                          | 3.8%                       | 1.1%                | 4.9%                  |
| Jul 2020    | 2.2%                | 6.1%                   | 3.5%                                     | 3.0%                           | 7.5%               | 6.2%                     | 3.7%                 | 0.3%                          | 4.0%                       | 1.0%                | 5.0%                  |
| Jun 2020    | 3.0%                | 5.0%                   | 3.8%                                     | 3.3%                           | 7.1%               | 5.6%                     | 3.2%                 | 0.3%                          | 3.5%                       | 1.2%                | 4.7%                  |
| May 2020    | 1.4%                | 8.2%                   | 5.9%                                     | 4.4%                           | 9.8%               | 6.9%                     | 3.7%                 | 0.2%                          | 3.9%                       | 2.9%                | 6.8%                  |
| Apr 2020    | 6.3%                | 15.0%                  | 10.3%                                    | 6.3%                           | 11.3%              | 12.4%                    | 3.5%                 | 1.4%                          | 4.9%                       | 6.8%                | 11.7%                 |
| Mar 2020    | 7.8%                | 9.6%                   | 7.7%                                     | 6.9%                           | 7.4%               | 7.7%                     | 4.4%                 | 0.6%                          | 5.0%                       | 3.1%                | 8.1%                  |
| Feb 2020    | 3.4%                | 4.9%                   | 4.0%                                     | 4.9%                           | 5.5%               | 5.8%                     | 4.3%                 | 0.6%                          | 4.9%                       |                     | 4.9%                  |
| Jan 2020    | 4.5%                | 5.4%                   | 5.0%                                     | 4.9%                           | 5.9%               | 5.6%                     | 4.8%                 | 0.5%                          | 5.3%                       |                     | 5.3%                  |
| 2019        | 3.1%                | 4.2%                   | 4.0%                                     | 3.8%                           | 6.0%               | 5.4%                     | 4.0%                 | 0.6%                          | 4.6%                       |                     | 4.6%                  |
| Dec 2019    | 1.7%                | 4.6%                   | 3.2%                                     | 3.8%                           | 5.3%               | 5.1%                     | 3.6%                 | 0.7%                          | 4.3%                       |                     | 4.3%                  |
| Nov 2019    | 4.5%                | 4.5%                   | 3.0%                                     | 3.5%                           | 5.4%               | 5.6%                     | 3.7%                 | 0.7%                          | 4.4%                       |                     | 4.4%                  |