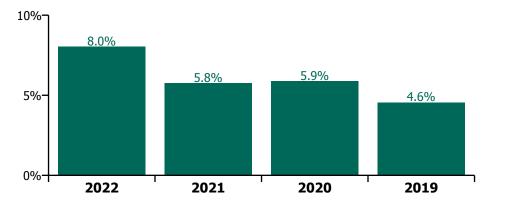

## CHO 6 by Staff Category

| Year/ month | Medical &<br>Dental | Nursing &<br>Midwifery | Health & Social<br>Care<br>Professionals | Management &<br>Administrative | General<br>Support | Patient & Client<br>Care | Certified<br>absence | Self-<br>certified<br>absence | Non<br>Covid-19<br>absence | Covid-19<br>absence | Total<br>absence rate |
|-------------|---------------------|------------------------|------------------------------------------|--------------------------------|--------------------|--------------------------|----------------------|-------------------------------|----------------------------|---------------------|-----------------------|
| 2022        | 3.6%                | 10.5%                  | 7.3%                                     | 5.2%                           | 7.8%               | 8.7%                     | 3.3%                 | 0.4%                          | 3.7%                       | 4.4%                | 8.0%                  |
| Jan 2022    | 3.6%                | 10.5%                  | 7.3%                                     | 5.2%                           | 7.8%               | 8.7%                     | 3.3%                 | 0.4%                          | 3.7%                       | 4.4%                | 8.0%                  |
| 2021        | 2.8%                | 6.7%                   | 5.0%                                     | 4.0%                           | 6.4%               | 6.9%                     | 3.7%                 | 0.4%                          | 4.1%                       | 1.7%                | 5.8%                  |
| Dec 2021    | 3.0%                | 9.2%                   | 5.5%                                     | 6.1%                           | 8.2%               | 6.0%                     | 3.9%                 | 0.5%                          | 4.4%                       | 2.3%                | 6.7%                  |
| Nov 2021    | 4.7%                | 9.0%                   | 5.4%                                     | 5.5%                           | 8.2%               | 7.7%                     | 4.2%                 | 0.6%                          | 4.8%                       | 2.2%                | 7.0%                  |
| Oct 2021    | 5.6%                | 6.7%                   | 4.5%                                     | 4.5%                           | 4.8%               | 5.6%                     | 3.9%                 | 0.5%                          | 4.3%                       | 1.1%                | 5.4%                  |
| Sep 2021    | 4.4%                | 6.4%                   | 4.7%                                     | 4.7%                           | 6.3%               | 6.5%                     | 4.0%                 | 0.5%                          | 4.6%                       | 1.1%                | 5.7%                  |
| Aug 2021    | 2.7%                | 5.9%                   | 4.5%                                     | 4.3%                           | 4.1%               | 6.7%                     | 3.9%                 | 0.4%                          | 4.3%                       | 1.0%                | 5.3%                  |
| Jul 2021    | 3.4%                | 4.8%                   | 5.1%                                     | 3.4%                           | 4.3%               | 6.4%                     | 3.8%                 | 0.5%                          | 4.3%                       | 0.7%                | 5.0%                  |
| Jun 2021    | 1.7%                | 4.9%                   | 4.4%                                     | 3.3%                           | 4.1%               | 6.1%                     | 3.5%                 | 0.5%                          | 3.9%                       | 0.8%                | 4.7%                  |
| May 2021    | 1.6%                | 5.0%                   | 3.7%                                     | 2.3%                           | 4.9%               | 5.9%                     | 3.2%                 | 0.3%                          | 3.6%                       | 0.8%                | 4.4%                  |
| Apr 2021    | 1.6%                | 5.0%                   | 4.1%                                     | 2.6%                           | 4.5%               | 6.0%                     | 3.1%                 | 0.5%                          | 3.6%                       | 0.9%                | 4.5%                  |
| Mar 2021    | 1.2%                | 4.9%                   | 4.4%                                     | 3.1%                           | 5.9%               | 5.5%                     | 2.9%                 | 0.5%                          | 3.4%                       | 1.2%                | 4.6%                  |
| Feb 2021    | 1.6%                | 6.8%                   | 5.5%                                     | 3.4%                           | 7.8%               | 8.9%                     | 3.3%                 | 0.4%                          | 3.7%                       | 2.7%                | 6.4%                  |
| Jan 2021    | 2.4%                | 11.3%                  | 8.2%                                     | 4.4%                           | 13.9%              | 11.6%                    | 4.0%                 | 0.2%                          | 4.3%                       | 5.2%                | 9.5%                  |
| 2020        | 3.0%                | 7.0%                   | 4.7%                                     | 4.2%                           | 7.8%               | 6.6%                     | 3.7%                 | 0.4%                          | 4.1%                       | 1.7%                | 5.9%                  |
| Dec 2020    | 2.6%                | 6.2%                   | 3.6%                                     | 3.8%                           | 9.0%               | 6.6%                     | 3.7%                 | 0.3%                          | 4.0%                       | 1.4%                | 5.4%                  |
| Nov 2020    | 2.1%                | 5.0%                   | 3.3%                                     | 4.3%                           | 6.3%               | 5.0%                     | 3.3%                 | 0.3%                          | 3.6%                       | 0.9%                | 4.5%                  |
| Oct 2020    | 1.9%                | 6.5%                   | 2.8%                                     | 3.7%                           | 6.5%               | 5.5%                     | 3.2%                 | 0.3%                          | 3.5%                       | 1.3%                | 4.8%                  |
| Sep 2020    | 1.7%                | 6.8%                   | 3.5%                                     | 3.3%                           | 9.2%               | 5.7%                     | 3.4%                 | 0.3%                          | 3.7%                       | 1.5%                | 5.2%                  |
| Aug 2020    | 0.6%                | 5.2%                   | 3.6%                                     | 3.3%                           | 8.4%               | 6.4%                     | 3.5%                 | 0.3%                          | 3.8%                       | 1.1%                | 4.9%                  |
| Jul 2020    | 2.2%                | 6.1%                   | 3.5%                                     | 3.0%                           | 7.5%               | 6.2%                     | 3.7%                 | 0.3%                          | 4.0%                       | 1.0%                | 5.0%                  |
| Jun 2020    | 3.0%                | 5.0%                   | 3.8%                                     | 3.3%                           | 7.1%               | 5.6%                     | 3.2%                 | 0.3%                          | 3.5%                       | 1.2%                | 4.7%                  |
| May 2020    | 1.4%                | 8.2%                   | 5.9%                                     | 4.4%                           | 9.8%               | 6.9%                     | 3.7%                 | 0.2%                          | 3.9%                       | 2.9%                | 6.8%                  |
| Apr 2020    | 6.3%                | 15.0%                  | 10.3%                                    | 6.3%                           | 11.3%              | 12.4%                    | 3.5%                 | 1.4%                          | 4.9%                       | 6.8%                | 11.7%                 |
| Mar 2020    | 7.8%                | 9.6%                   | 7.7%                                     | 6.9%                           | 7.4%               | 7.7%                     | 4.4%                 | 0.6%                          | 5.0%                       | 3.1%                | 8.1%                  |
| Feb 2020    | 3.4%                | 4.9%                   | 4.0%                                     | 4.9%                           | 5.5%               | 5.8%                     | 4.3%                 | 0.6%                          | 4.9%                       |                     | 4.9%                  |
| Jan 2020    | 4.5%                | 5.4%                   | 5.0%                                     | 4.9%                           | 5.9%               | 5.6%                     | 4.8%                 | 0.5%                          | 5.3%                       |                     | 5.3%                  |
| 2019        | 3.1%                | 4.2%                   | 4.0%                                     | 3.8%                           | 6.0%               | 5.4%                     | 4.0%                 | 0.6%                          | 4.6%                       |                     | 4.6%                  |
| Dec 2019    | 1.7%                | 4.6%                   | 3.2%                                     | 3.8%                           | 5.3%               | 5.1%                     | 3.6%                 | 0.7%                          | 4.3%                       |                     | 4.3%                  |
| Nov 2019    | 4.5%                | 4.5%                   | 3.0%                                     | 3.5%                           | 5.4%               | 5.6%                     | 3.7%                 | 0.7%                          | 4.4%                       |                     | 4.4%                  |