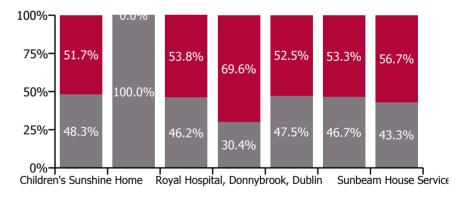

#### Non Covid-19 & Covid-19 Absence

| Health Service Absence Rate - by<br>Care Group: Jan 2022 | Medical &<br>Dental | Nursing &<br>Midwifery | Health & Social<br>Care<br>Professionals | Management &<br>Administrative | General<br>Support | Patient & Client<br>Care | Certified<br>absence | Self-<br>certified<br>absence | Non<br>Covid-19<br>absence | Covid-19<br>absence | Total<br>absence<br>rate |
|----------------------------------------------------------|---------------------|------------------------|------------------------------------------|--------------------------------|--------------------|--------------------------|----------------------|-------------------------------|----------------------------|---------------------|--------------------------|
| CHO 6                                                    | 1.3%                | 11.6%                  | 7.3%                                     | 2.5%                           | 9.3%               | 8.3%                     | 3.1%                 | 0.3%                          | 3.4%                       | 4.4%                | 7.8%                     |
| Section 38 Voluntary Agencies                            | 1.3%                | 11.6%                  | 7.3%                                     | 2.5%                           | 9.3%               | 8.3%                     | 3.1%                 | 0.3%                          | 3.4%                       | 4.4%                | 7.8%                     |
| Children's Sunshine Home                                 |                     | 16.0%                  | 0.0%                                     | 0.0%                           | 0.0%               | 10.9%                    | 5.5%                 | 0.0%                          | 5.5%                       | 5.9%                | 11.5%                    |
| Dublin Dental Hospital                                   | 3.4%                | 8.9%                   | 13.9%                                    | 1.0%                           | 0.0%               | 0.0%                     | 1.7%                 | 0.0%                          | 1.7%                       | 0.0%                | 1.7%                     |
| Leopardstown Park Hospital                               |                     | 10.1%                  | 7.7%                                     | 5.3%                           | 14.5%              | 9.7%                     | 4.4%                 | 0.3%                          | 4.7%                       | 5.5%                | 10.2%                    |
| Royal Hospital, Donnybrook, Dublin                       | 7.4%                | 13.4%                  | 4.7%                                     | 0.0%                           | 10.8%              | 9.9%                     | 2.7%                 | 0.3%                          | 3.0%                       | 6.8%                | 9.8%                     |
| St. John of God (IDS)                                    | 0.0%                | 14.5%                  | 8.0%                                     | 2.0%                           | 5.8%               | 5.0%                     | 3.0%                 | 0.3%                          | 3.3%                       | 3.6%                | 6.9%                     |
| St. John of God (MHS)                                    | 0.5%                | 4.4%                   | 7.5%                                     | 7.3%                           | 9.6%               | 46.2%                    | 2.4%                 | 0.2%                          | 2.6%                       | 3.0%                | 5.6%                     |
| Sunbeam House Services                                   |                     | 14.0%                  | 7.2%                                     | 0.6%                           | 4.1%               | 9.9%                     | 3.1%                 | 0.4%                          | 3.5%                       | 4.6%                | 8.1%                     |

Non Covid-19 & Covid-19 Absence