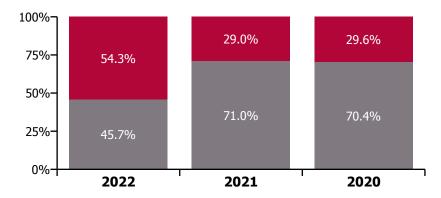

| Health Service Absence Rate - by Staff<br>Category: Jan 2022 | Certified<br>absence | Self-<br>certified<br>absence | Non<br>Covid-19<br>absence | Covid-19<br>absence | Total<br>absence<br>rate | % Non<br>Covid-19<br>absence | %<br>Covid-19<br>absence |
|--------------------------------------------------------------|----------------------|-------------------------------|----------------------------|---------------------|--------------------------|------------------------------|--------------------------|
| CHO 6                                                        | 3.3%                 | 0.4%                          | 3.7%                       | 4.4%                | 8.0%                     | 45.7%                        | 54.3%                    |
| Medical & Dental                                             | 2.1%                 | 0.0%                          | 2.1%                       | 1.5%                | 3.6%                     | 59.1%                        | 40.9%                    |
| Nursing & Midwifery                                          | 4.3%                 | 0.3%                          | 4.6%                       | 5.9%                | 10.5%                    | 43.8%                        | 56.2%                    |
| Health & Social Care Professionals                           | 3.0%                 | 0.4%                          | 3.4%                       | 3.9%                | 7.3%                     | 46.3%                        | 53.7%                    |
| Management & Administrative                                  | 2.4%                 | 0.3%                          | 2.8%                       | 2.5%                | 5.2%                     | 53.0%                        | 47.0%                    |
| General Support                                              | 3.9%                 | 0.5%                          | 4.3%                       | 3.4%                | 7.8%                     | 56.0%                        | 44.0%                    |
| Patient & Client Care                                        | 3.1%                 | 0.5%                          | 3.7%                       | 5.0%                | 8.7%                     | 42.1%                        | 57.9%                    |

| Health Service Absence Rate - by Care<br>Group: Jan 2022 | Certified<br>absence | Self-<br>certified<br>absence | Non<br>Covid-19<br>absence | Covid-19<br>absence | Total<br>absence<br>rate | % Non<br>Covid-19<br>absence | %<br>Covid-19<br>absence |
|----------------------------------------------------------|----------------------|-------------------------------|----------------------------|---------------------|--------------------------|------------------------------|--------------------------|
| CHO 6                                                    | 3.3%                 | 0.4%                          | 3.7%                       | 4.4%                | 8.0%                     | 45.7%                        | 54.3%                    |
| Community Health & Wellbeing                             | 0.0%                 | 0.7%                          | 0.7%                       | 0.0%                | 0.7%                     | 100.0%                       | 0.0%                     |
| Mental Health                                            | 3.1%                 | 0.3%                          | 3.5%                       | 4.1%                | 7.5%                     | 46.0%                        | 54.0%                    |
| Primary Care                                             | 3.5%                 | 0.3%                          | 3.8%                       | 2.8%                | 6.6%                     | 57.7%                        | 42.3%                    |
| Disabilities                                             | 3.3%                 | 0.4%                          | 3.7%                       | 4.5%                | 8.2%                     | 44.9%                        | 55.1%                    |
| Older People                                             | 3.3%                 | 0.4%                          | 3.7%                       | 6.1%                | 9.8%                     | 37.8%                        | 62.2%                    |

% of Absence Non Covid-19 / Covid-19

| Health Service Absence Rate - by<br>Care Group: Jan 2022 | Medical &<br>Dental | Nursing &<br>Midwifery | Health & Social<br>Care<br>Professionals | Management &<br>Administrative | General<br>Support | Patient & Client<br>Care | Certified<br>absence | Self-<br>certified<br>absence | Non<br>Covid-19<br>absence | Covid-19<br>absence | Total<br>absence<br>rate |
|----------------------------------------------------------|---------------------|------------------------|------------------------------------------|--------------------------------|--------------------|--------------------------|----------------------|-------------------------------|----------------------------|---------------------|--------------------------|
| СНО 6                                                    | 3.6%                | 10.5%                  | 7.3%                                     | 5.2%                           | 7.8%               | 8.7%                     | 3.3%                 | 0.4%                          | 3.7%                       | 4.4%                | 8.0%                     |
| Community Health & Wellbeing                             |                     |                        |                                          | 0.9%                           |                    | 0.0%                     | 0.0%                 | 0.7%                          | 0.7%                       | 0.0%                | 0.7%                     |
| Mental Health                                            | 1.1%                | 8.2%                   | 9.1%                                     | 5.8%                           | 6.2%               | 11.7%                    | 3.1%                 | 0.3%                          | 3.5%                       | 4.1%                | 7.5%                     |
| Primary Care                                             | 6.2%                | 8.4%                   | 6.0%                                     | 6.9%                           | 1.0%               | 5.2%                     | 3.5%                 | 0.3%                          | 3.8%                       | 2.8%                | 6.6%                     |
| Disabilities                                             | 0.0%                | 14.8%                  | 7.5%                                     | 2.1%                           | 4.6%               | 8.4%                     | 3.3%                 | 0.4%                          | 3.7%                       | 4.5%                | 8.2%                     |
| Older People                                             | 5.3%                | 11.5%                  | 4.9%                                     | 4.6%                           | 10.5%              | 10.0%                    | 3.3%                 | 0.4%                          | 3.7%                       | 6.1%                | 9.8%                     |

Non Covid-19 & Covid-19 Absence