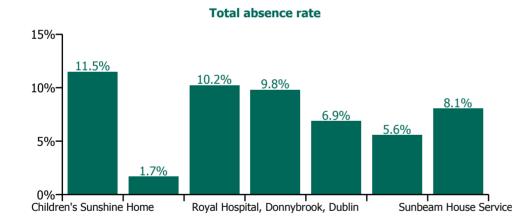

#### Total absence rate

#### Non Covid-19 & Covid-19 Absence

| Health Service Absence Rate - by<br>Care Group: Jan 2022 | Medical &<br>Dental | Nursing &<br>Midwifery | Health & Social<br>Care<br>Professionals | Management &<br>Administrative | General<br>Support | Patient & Client<br>Care | Certified<br>absence | Self-<br>certified<br>absence | Non<br>Covid-19<br>absence | Covid-19<br>absence | Total<br>absence<br>rate |
|----------------------------------------------------------|---------------------|------------------------|------------------------------------------|--------------------------------|--------------------|--------------------------|----------------------|-------------------------------|----------------------------|---------------------|--------------------------|
| CHO 6                                                    | 1.3%                | 11.6%                  | 7.3%                                     | 2.5%                           | 9.3%               | 8.3%                     | 3.1%                 | 0.3%                          | 3.4%                       | 4.4%                | 7.8%                     |
| Section 38 Voluntary Agencies                            | 1.3%                | 11.6%                  | 7.3%                                     | 2.5%                           | 9.3%               | 8.3%                     | 3.1%                 | 0.3%                          | 3.4%                       | 4.4%                | 7.8%                     |
| Children's Sunshine Home                                 |                     | 16.0%                  | 0.0%                                     | 0.0%                           | 0.0%               | 10.9%                    | 5.5%                 | 0.0%                          | 5.5%                       | 5.9%                | 11.5%                    |
| Dublin Dental Hospital                                   | 3.4%                | 8.9%                   | 13.9%                                    | 1.0%                           | 0.0%               | 0.0%                     | 1.7%                 | 0.0%                          | 1.7%                       | 0.0%                | 1.7%                     |
| Leopardstown Park Hospital                               |                     | 10.1%                  | 7.7%                                     | 5.3%                           | 14.5%              | 9.7%                     | 4.4%                 | 0.3%                          | 4.7%                       | 5.5%                | 10.2%                    |
| Royal Hospital, Donnybrook, Dublin                       | 7.4%                | 13.4%                  | 4.7%                                     | 0.0%                           | 10.8%              | 9.9%                     | 2.7%                 | 0.3%                          | 3.0%                       | 6.8%                | 9.8%                     |
| St. John of God (IDS)                                    | 0.0%                | 14.5%                  | 8.0%                                     | 2.0%                           | 5.8%               | 5.0%                     | 3.0%                 | 0.3%                          | 3.3%                       | 3.6%                | 6.9%                     |
| St. John of God (MHS)                                    | 0.5%                | 4.4%                   | 7.5%                                     | 7.3%                           | 9.6%               | 46.2%                    | 2.4%                 | 0.2%                          | 2.6%                       | 3.0%                | 5.6%                     |
| Sunbeam House Services                                   |                     | 14.0%                  | 7.2%                                     | 0.6%                           | 4.1%               | 9.9%                     | 3.1%                 | 0.4%                          | 3.5%                       | 4.6%                | 8.1%                     |