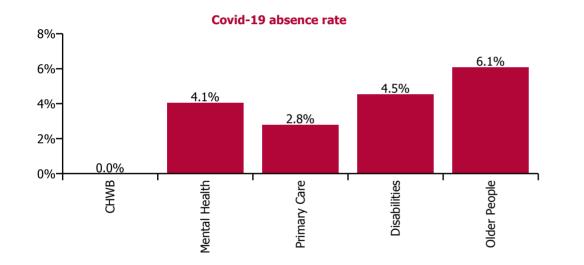

| Health Service Absence Rate - by Care<br>Group: Jan 2022 | Certified<br>absence | Self-<br>certified<br>absence | Non<br>Covid-19<br>absence | Covid-19<br>absence | Total<br>absence<br>rate | % Non<br>Covid-19<br>absence | %<br>Covid-19<br>absence |
|----------------------------------------------------------|----------------------|-------------------------------|----------------------------|---------------------|--------------------------|------------------------------|--------------------------|
| CHO 6                                                    | 3.3%                 | 0.4%                          | 3.7%                       | 4.4%                | 8.0%                     | 45.7%                        | 54.3%                    |
| Community Health & Wellbeing                             | 0.0%                 | 0.7%                          | 0.7%                       | 0.0%                | 0.7%                     | 100.0%                       | 0.0%                     |
| Mental Health                                            | 3.1%                 | 0.3%                          | 3.5%                       | 4.1%                | 7.5%                     | 46.0%                        | 54.0%                    |
| Primary Care                                             | 3.5%                 | 0.3%                          | 3.8%                       | 2.8%                | 6.6%                     | 57.7%                        | 42.3%                    |
| Disabilities                                             | 3.3%                 | 0.4%                          | 3.7%                       | 4.5%                | 8.2%                     | 44.9%                        | 55.1%                    |
| Older People                                             | 3.3%                 | 0.4%                          | 3.7%                       | 6.1%                | 9.8%                     | 37.8%                        | 62.2%                    |