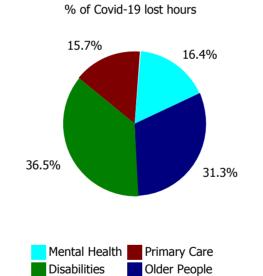

% of total lost hours

% of Absence Non Covid-19 / Covid-19

| Health Service Covid-19 Absence Rate - by<br>Staff Category & Care Group: Jan 2022 | Medical &<br>Dental | Nursing &<br>Midwifery | Health & Social<br>Care<br>Professionals | Management &<br>Administrative | General<br>Support | Patient & Client<br>Care | Covid-19<br>absence | Non Covid-19<br>absence | Total<br>absence rate |
|------------------------------------------------------------------------------------|---------------------|------------------------|------------------------------------------|--------------------------------|--------------------|--------------------------|---------------------|-------------------------|-----------------------|
| СНО 6                                                                              | 1.5%                | 5.9%                   | 3.9%                                     | 5.2%                           | 3.4%               | 5.0%                     | 4.4%                | 3.7%                    | 8.0%                  |
| Community Health & Wellbeing                                                       |                     |                        |                                          | 0.9%                           |                    | 0.0%                     | 0.0%                | 0.7%                    | 0.7%                  |
| Mental Health                                                                      | 0.4%                | 4.6%                   | 3.9%                                     | 5.8%                           | 2.8%               | 7.3%                     | 4.1%                | 3.5%                    | 7.5%                  |
| Primary Care                                                                       | 2.5%                | 3.4%                   | 1.8%                                     | 6.9%                           | 0.8%               | 3.8%                     | 2.8%                | 3.8%                    | 6.6%                  |
| Disabilities                                                                       | 0.0%                | 7.7%                   | 4.8%                                     | 2.1%                           | 0.6%               | 4.3%                     | 4.5%                | 3.7%                    | 8.2%                  |
| Older People                                                                       | 5.3%                | 8.0%                   | 3.1%                                     | 4.6%                           | 4.9%               | 6.2%                     | 6.1%                | 3.7%                    | 9.8%                  |