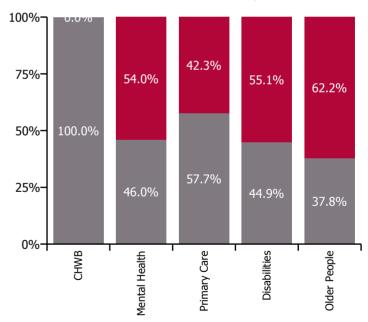

| Health Service Absence Rate - by Care<br>Group: Jan 2022 | Certified<br>absence | Self-<br>certified<br>absence | Non<br>Covid-19<br>absence | Covid-19<br>absence | Total<br>absence<br>rate | % Non<br>Covid-19<br>absence | %<br>Covid-19<br>absence |
|----------------------------------------------------------|----------------------|-------------------------------|----------------------------|---------------------|--------------------------|------------------------------|--------------------------|
| CHO 6                                                    | 3.3%                 | 0.4%                          | 3.7%                       | 4.4%                | 8.0%                     | 45.7%                        | 54.3%                    |
| Community Health & Wellbeing                             | 0.0%                 | 0.7%                          | 0.7%                       | 0.0%                | 0.7%                     | 100.0%                       | 0.0%                     |
| Mental Health                                            | 3.1%                 | 0.3%                          | 3.5%                       | 4.1%                | 7.5%                     | 46.0%                        | 54.0%                    |
| Primary Care                                             | 3.5%                 | 0.3%                          | 3.8%                       | 2.8%                | 6.6%                     | 57.7%                        | 42.3%                    |
| Disabilities                                             | 3.3%                 | 0.4%                          | 3.7%                       | 4.5%                | 8.2%                     | 44.9%                        | 55.1%                    |
| Older People                                             | 3.3%                 | 0.4%                          | 3.7%                       | 6.1%                | 9.8%                     | 37.8%                        | 62.2%                    |