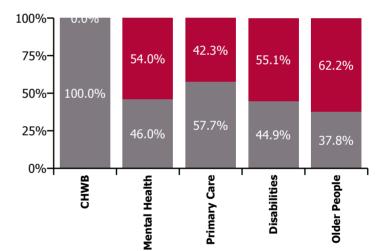

| Health Service Absence Rate - by Care<br>Group: Jan 2022 | Certified<br>absence | Self-<br>certified<br>absence | Non<br>Covid-19<br>absence | Covid-19<br>absence | Total<br>absence<br>rate | % Non<br>Covid-19<br>absence | %<br>Covid-19<br>absence |
|----------------------------------------------------------|----------------------|-------------------------------|----------------------------|---------------------|--------------------------|------------------------------|--------------------------|
| CHO 6                                                    | 3.3%                 | 0.4%                          | 3.7%                       | 4.4%                | 8.0%                     | 45.7%                        | 54.3%                    |
| Community Health & Wellbeing                             | 0.0%                 | 0.7%                          | 0.7%                       | 0.0%                | 0.7%                     | 100.0%                       | 0.0%                     |
| Mental Health                                            | 3.1%                 | 0.3%                          | 3.5%                       | 4.1%                | 7.5%                     | 46.0%                        | 54.0%                    |
| Primary Care                                             | 3.5%                 | 0.3%                          | 3.8%                       | 2.8%                | 6.6%                     | 57.7%                        | 42.3%                    |
| Disabilities                                             | 3.3%                 | 0.4%                          | 3.7%                       | 4.5%                | 8.2%                     | 44.9%                        | 55.1%                    |
| Older People                                             | 3.3%                 | 0.4%                          | 3.7%                       | 6.1%                | 9.8%                     | 37.8%                        | 62.2%                    |