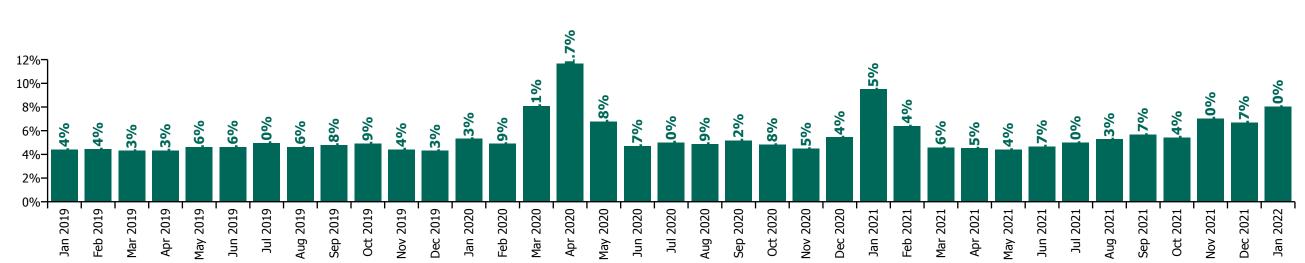

## CHO 6 by Staff Category

| Year/ month | Medical &<br>Dental | Nursing &<br>Midwifery | Health & Social<br>Care<br>Professionals | Management &<br>Administrative | General<br>Support | Patient & Client<br>Care | Certified<br>absence | Self-<br>certified<br>absence | Non<br>Covid-19<br>absence | Covid-19<br>absence | Total<br>absence rate |
|-------------|---------------------|------------------------|------------------------------------------|--------------------------------|--------------------|--------------------------|----------------------|-------------------------------|----------------------------|---------------------|-----------------------|
| 2022        | 3.6%                | 10.5%                  | 7.3%                                     | 5.2%                           | 7.8%               | 8.7%                     | 3.3%                 | 0.4%                          | 3.7%                       | 4.4%                | 8.0%                  |
| Jan 2022    | 3.6%                | 10.5%                  | 7.3%                                     | 5.2%                           | 7.8%               | 8.7%                     | 3.3%                 | 0.4%                          | 3.7%                       | 4.4%                | 8.0%                  |
| 2021        | 2.8%                | 6.7%                   | 5.0%                                     | 4.0%                           | 6.4%               | 6.9%                     | 3.7%                 | 0.4%                          | 4.1%                       | 1.7%                | 5.8%                  |
| Dec 2021    | 3.0%                | 9.2%                   | 5.5%                                     | 6.1%                           | 8.2%               | 6.0%                     | 3.9%                 | 0.5%                          | 4.4%                       | 2.3%                | 6.7%                  |
| Nov 2021    | 4.7%                | 9.0%                   | 5.4%                                     | 5.5%                           | 8.2%               | 7.7%                     | 4.2%                 | 0.6%                          | 4.8%                       | 2.2%                | 7.0%                  |
| Oct 2021    | 5.6%                | 6.7%                   | 4.5%                                     | 4.5%                           | 4.8%               | 5.6%                     | 3.9%                 | 0.5%                          | 4.3%                       | 1.1%                | 5.4%                  |
| Sep 2021    | 4.4%                | 6.4%                   | 4.7%                                     | 4.7%                           | 6.3%               | 6.5%                     | 4.0%                 | 0.5%                          | 4.6%                       | 1.1%                | 5.7%                  |
| Aug 2021    | 2.7%                | 5.9%                   | 4.5%                                     | 4.3%                           | 4.1%               | 6.7%                     | 3.9%                 | 0.4%                          | 4.3%                       | 1.0%                | 5.3%                  |
| Jul 2021    | 3.4%                | 4.8%                   | 5.1%                                     | 3.4%                           | 4.3%               | 6.4%                     | 3.8%                 | 0.5%                          | 4.3%                       | 0.7%                | 5.0%                  |
| Jun 2021    | 1.7%                | 4.9%                   | 4.4%                                     | 3.3%                           | 4.1%               | 6.1%                     | 3.5%                 | 0.5%                          | 3.9%                       | 0.8%                | 4.7%                  |
| May 2021    | 1.6%                | 5.0%                   | 3.7%                                     | 2.3%                           | 4.9%               | 5.9%                     | 3.2%                 | 0.3%                          | 3.6%                       | 0.8%                | 4.4%                  |
| Apr 2021    | 1.6%                | 5.0%                   | 4.1%                                     | 2.6%                           | 4.5%               | 6.0%                     | 3.1%                 | 0.5%                          | 3.6%                       | 0.9%                | 4.5%                  |
| Mar 2021    | 1.2%                | 4.9%                   | 4.4%                                     | 3.1%                           | 5.9%               | 5.5%                     | 2.9%                 | 0.5%                          | 3.4%                       | 1.2%                | 4.6%                  |
| Feb 2021    | 1.6%                | 6.8%                   | 5.5%                                     | 3.4%                           | 7.8%               | 8.9%                     | 3.3%                 | 0.4%                          | 3.7%                       | 2.7%                | 6.4%                  |
| Jan 2021    | 2.4%                | 11.3%                  | 8.2%                                     | 4.4%                           | 13.9%              | 11.6%                    | 4.0%                 | 0.2%                          | 4.3%                       | 5.2%                | 9.5%                  |
| 2020        | 3.0%                | 7.0%                   | 4.7%                                     | 4.2%                           | 7.8%               | 6.6%                     | 3.7%                 | 0.4%                          | 4.1%                       | 1.7%                | 5.9%                  |
| Dec 2020    | 2.6%                | 6.2%                   | 3.6%                                     | 3.8%                           | 9.0%               | 6.6%                     | 3.7%                 | 0.3%                          | 4.0%                       | 1.4%                | 5.4%                  |
| Nov 2020    | 2.1%                | 5.0%                   | 3.3%                                     | 4.3%                           | 6.3%               | 5.0%                     | 3.3%                 | 0.3%                          | 3.6%                       | 0.9%                | 4.5%                  |
| Oct 2020    | 1.9%                | 6.5%                   | 2.8%                                     | 3.7%                           | 6.5%               | 5.5%                     | 3.2%                 | 0.3%                          | 3.5%                       | 1.3%                | 4.8%                  |
| Sep 2020    | 1.7%                | 6.8%                   | 3.5%                                     | 3.3%                           | 9.2%               | 5.7%                     | 3.4%                 | 0.3%                          | 3.7%                       | 1.5%                | 5.2%                  |
| Aug 2020    | 0.6%                | 5.2%                   | 3.6%                                     | 3.3%                           | 8.4%               | 6.4%                     | 3.5%                 | 0.3%                          | 3.8%                       | 1.1%                | 4.9%                  |
| Jul 2020    | 2.2%                | 6.1%                   | 3.5%                                     | 3.0%                           | 7.5%               | 6.2%                     | 3.7%                 | 0.3%                          | 4.0%                       | 1.0%                | 5.0%                  |
| Jun 2020    | 3.0%                | 5.0%                   | 3.8%                                     | 3.3%                           | 7.1%               | 5.6%                     | 3.2%                 | 0.3%                          | 3.5%                       | 1.2%                | 4.7%                  |
| May 2020    | 1.4%                | 8.2%                   | 5.9%                                     | 4.4%                           | 9.8%               | 6.9%                     | 3.7%                 | 0.2%                          | 3.9%                       | 2.9%                | 6.8%                  |
| Apr 2020    | 6.3%                | 15.0%                  | 10.3%                                    | 6.3%                           | 11.3%              | 12.4%                    | 3.5%                 | 1.4%                          | 4.9%                       | 6.8%                | 11.7%                 |
| Mar 2020    | 7.8%                | 9.6%                   | 7.7%                                     | 6.9%                           | 7.4%               | 7.7%                     | 4.4%                 | 0.6%                          | 5.0%                       | 3.1%                | 8.1%                  |
| Feb 2020    | 3.4%                | 4.9%                   | 4.0%                                     | 4.9%                           | 5.5%               | 5.8%                     | 4.3%                 | 0.6%                          | 4.9%                       |                     | 4.9%                  |
| Jan 2020    | 4.5%                | 5.4%                   | 5.0%                                     | 4.9%                           | 5.9%               | 5.6%                     | 4.8%                 | 0.5%                          | 5.3%                       |                     | 5.3%                  |
| 2019        | 3.1%                | 4.2%                   | 4.0%                                     | 3.8%                           | 6.0%               | 5.4%                     | 4.0%                 | 0.6%                          | 4.6%                       |                     | 4.6%                  |
| Dec 2019    | 1.7%                | 4.6%                   | 3.2%                                     | 3.8%                           | 5.3%               | 5.1%                     | 3.6%                 | 0.7%                          | 4.3%                       |                     | 4.3%                  |
| Nov 2019    | 4.5%                | 4.5%                   | 3.0%                                     | 3.5%                           | 5.4%               | 5.6%                     | 3.7%                 | 0.7%                          | 4.4%                       |                     | 4.4%                  |

| Oct 2019 | 4.1% | 3.9% | 4.3% | 3.5% | 7.9% | 6.1% | 4.3% | 0.6% | 4.9% | 4.9%     |
|----------|------|------|------|------|------|------|------|------|------|----------|
|          |      |      |      |      |      |      |      |      |      |          |
| Sep 2019 | 2.1% | 3.8% | 3.8% | 2.9% | 7.4% | 6.6% | 4.4% | 0.4% | 4.8% | <br>4.8% |
| Aug 2019 | 3.8% | 3.5% | 5.5% | 4.3% | 5.8% | 4.9% | 4.3% | 0.3% | 4.6% | 4.6%     |
| Jul 2019 | 2.3% | 4.6% | 4.3% | 3.4% | 6.9% | 6.2% | 4.6% | 0.4% | 5.0% | 5.0%     |
| Jun 2019 | 3.4% | 4.1% | 4.3% | 3.2% | 6.2% | 6.0% | 4.0% | 0.6% | 4.6% | 4.6%     |
| May 2019 | 3.3% | 3.7% | 4.8% | 4.5% | 5.8% | 5.3% | 4.1% | 0.6% | 4.6% | 4.6%     |
| Apr 2019 | 4.5% | 3.6% | 4.4% | 3.8% | 5.6% | 5.0% | 3.8% | 0.6% | 4.3% | 4.3%     |
| Mar 2019 | 3.0% | 4.5% | 2.9% | 3.9% | 5.7% | 5.5% | 3.8% | 0.5% | 4.3% | 4.3%     |
| Feb 2019 | 2.7% | 4.8% | 4.1% | 4.4% | 6.4% | 4.1% | 3.9% | 0.5% | 4.4% | 4.4%     |
| Jan 2019 | 1.6% | 5.1% | 3.9% | 4.2% | 4.5% | 4.7% | 3.4% | 1.0% | 4.4% | 4.4%     |