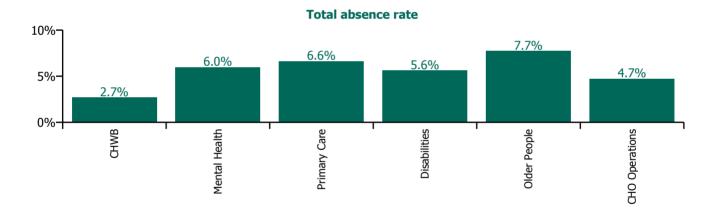

# **Total absence rate**

| Health Service Absence Rate - by Care<br>Group: Jan 2023 | Certified<br>absence | Self-<br>certified<br>absence | Non<br>Covid-19<br>absence | Covid-19<br>absence | Total<br>absence<br>rate | % Non<br>Covid-19<br>absence | %<br>Covid-19<br>absence |
|----------------------------------------------------------|----------------------|-------------------------------|----------------------------|---------------------|--------------------------|------------------------------|--------------------------|
| CHO 6                                                    | 4.8%                 | 0.6%                          | 5.4%                       | 1.0%                | 6.3%                     | 84.7%                        | 15.3%                    |
| Community Health & Wellbeing                             | 1.8%                 | 0.9%                          | 2.7%                       | 0.0%                | 2.7%                     | 100.0%                       | 0.0%                     |
| Mental Health                                            | 4.6%                 | 0.5%                          | 5.1%                       | 0.9%                | 6.0%                     | 85.6%                        | 14.4%                    |
| Primary Care                                             | 5.7%                 | 0.4%                          | 6.1%                       | 0.5%                | 6.6%                     | 92.0%                        | 8.0%                     |
| Disabilities                                             | 3.9%                 | 0.7%                          | 4.6%                       | 1.0%                | 5.6%                     | 81.5%                        | 18.5%                    |
| Older People                                             | 5.7%                 | 0.5%                          | 6.2%                       | 1.5%                | 7.7%                     | 80.7%                        | 19.3%                    |
| CHO Operations                                           | 4.3%                 | 0.4%                          | 4.7%                       | 0.0%                | 4.7%                     | 100.0%                       | 0.0%                     |