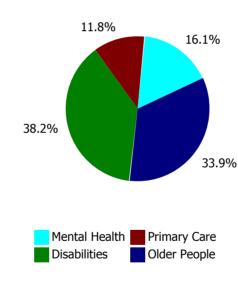

| Health Service Absence Rate - by Care<br>Group: Jan 2023 | Certified<br>absence | Self-<br>certified<br>absence | Non<br>Covid-19<br>absence | Covid-19<br>absence | Total<br>absence<br>rate | % Non<br>Covid-19<br>absence | %<br>Covid-19<br>absence |
|----------------------------------------------------------|----------------------|-------------------------------|----------------------------|---------------------|--------------------------|------------------------------|--------------------------|
| CHO 6                                                    | 4.8%                 | 0.6%                          | 5.4%                       | 1.0%                | 6.3%                     | 84.7%                        | 15.3%                    |
| Community Health & Wellbeing                             | 1.8%                 | 0.9%                          | 2.7%                       | 0.0%                | 2.7%                     | 100.0%                       | 0.0%                     |
| Mental Health                                            | 4.6%                 | 0.5%                          | 5.1%                       | 0.9%                | 6.0%                     | 85.6%                        | 14.4%                    |
| Primary Care                                             | 5.7%                 | 0.4%                          | 6.1%                       | 0.5%                | 6.6%                     | 92.0%                        | 8.0%                     |
| Disabilities                                             | 3.9%                 | 0.7%                          | 4.6%                       | 1.0%                | 5.6%                     | 81.5%                        | 18.5%                    |
| Older People                                             | 5.7%                 | 0.5%                          | 6.2%                       | 1.5%                | 7.7%                     | 80.7%                        | 19.3%                    |
| CHO Operations                                           | 4.3%                 | 0.4%                          | 4.7%                       | 0.0%                | 4.7%                     | 100.0%                       | 0.0%                     |