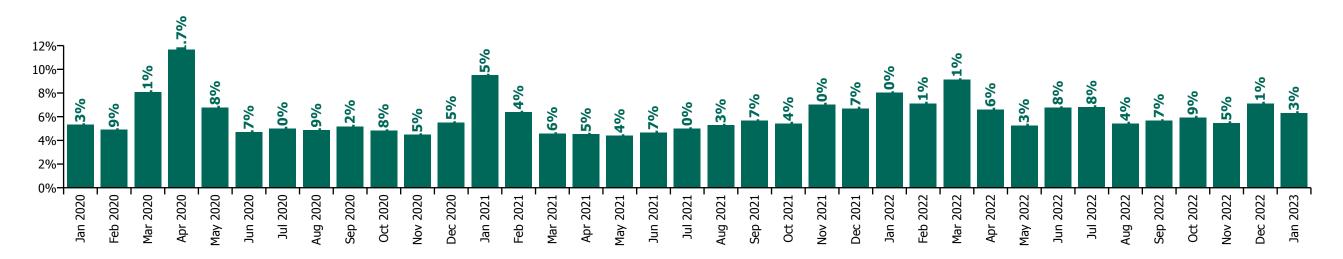

# CHO 6 by Staff Category

| Year/ month | Medical &<br>Dental | Nursing &<br>Midwifery | Health & Social<br>Care<br>Professionals | Management & Administrative | General<br>Support | Patient & Client<br>Care | Certified<br>absence | Self-<br>certified<br>absence | Non<br>Covid-19<br>absence | Covid-19<br>absence | Total<br>absence rate |
|-------------|---------------------|------------------------|------------------------------------------|-----------------------------|--------------------|--------------------------|----------------------|-------------------------------|----------------------------|---------------------|-----------------------|
| 2023        | 3.5%                | 7.4%                   | 6.3%                                     | 4.6%                        | 5.7%               | 7.1%                     | 4.8%                 | 0.6%                          | 5.4%                       | 1.0%                | 6.3%                  |
| Jan 2023    | 3.5%                | 7.4%                   | 6.3%                                     | 4.6%                        | 5.7%               | 7.1%                     | 4.8%                 | 0.6%                          | 5.4%                       | 1.0%                | 6.3%                  |
| 2022        | 3.3%                | 7.6%                   | 5.6%                                     | 5.3%                        | 6.8%               | 7.8%                     | 4.2%                 | 0.5%                          | 4.7%                       | 1.9%                | 6.6%                  |
| Dec 2022    | 4.7%                | 7.3%                   | 5.8%                                     | 6.0%                        | 7.0%               | 9.4%                     | 5.0%                 | 0.7%                          | 5.7%                       | 1.4%                | 7.1%                  |
| Nov 2022    | 3.0%                | 5.7%                   | 4.5%                                     | 5.2%                        | 6.3%               | 6.6%                     | 4.1%                 | 0.6%                          | 4.7%                       | 0.7%                | 5.5%                  |
| Oct 2022    | 2.9%                | 6.5%                   | 4.7%                                     | 5.5%                        | 6.9%               | 7.1%                     | 4.5%                 | 0.6%                          | 5.1%                       | 0.9%                | 5.9%                  |
| Sep 2022    | 1.7%                | 6.2%                   | 4.2%                                     | 4.4%                        | 7.4%               | 7.7%                     | 4.4%                 | 0.6%                          | 5.0%                       | 0.7%                | 5.7%                  |
| Aug 2022    | 3.9%                | 6.7%                   | 4.4%                                     | 4.8%                        | 6.6%               | 5.6%                     | 4.3%                 | 0.4%                          | 4.7%                       | 0.8%                | 5.4%                  |
| Jul 2022    | 3.5%                | 8.1%                   | 6.5%                                     | 6.2%                        | 4.8%               | 7.3%                     | 4.4%                 | 0.6%                          | 5.0%                       | 1.8%                | 6.8%                  |
| Jun 2022    | 3.5%                | 7.0%                   | 6.3%                                     | 5.9%                        | 7.2%               | 8.0%                     | 4.6%                 | 0.5%                          | 5.1%                       | 1.7%                | 6.8%                  |
| May 2022    | 2.6%                | 5.7%                   | 4.5%                                     | 3.8%                        | 6.0%               | 6.7%                     | 3.9%                 | 0.5%                          | 4.4%                       | 0.9%                | 5.3%                  |
| Apr 2022    | 2.9%                | 8.2%                   | 5.6%                                     | 4.8%                        | 6.9%               | 7.7%                     | 3.8%                 | 0.5%                          | 4.2%                       | 2.4%                | 6.6%                  |
| Mar 2022    | 4.1%                | 11.3%                  | 7.2%                                     | 6.6%                        | 8.5%               | 11.1%                    | 4.2%                 | 0.4%                          | 4.6%                       | 4.5%                | 9.1%                  |
| Feb 2022    | 3.9%                | 8.4%                   | 6.9%                                     | 5.0%                        | 6.8%               | 8.0%                     | 4.0%                 | 0.4%                          | 4.4%                       | 2.7%                | 7.1%                  |
| Jan 2022    | 3.6%                | 10.5%                  | 7.3%                                     | 5.2%                        | 7.8%               | 8.7%                     | 3.3%                 | 0.4%                          | 3.7%                       | 4.4%                | 8.0%                  |
| 2021        | 2.8%                | 6.7%                   | 5.0%                                     | 4.0%                        | 6.4%               | 6.9%                     | 3.7%                 | 0.4%                          | 4.1%                       | 1.7%                | 5.8%                  |
| Dec 2021    | 3.0%                | 9.2%                   | 5.5%                                     | 6.1%                        | 8.2%               | 6.0%                     | 3.9%                 | 0.5%                          | 4.4%                       | 2.3%                | 6.7%                  |
| Nov 2021    | 4.7%                | 9.0%                   | 5.4%                                     | 5.5%                        | 8.2%               | 7.7%                     | 4.2%                 | 0.6%                          | 4.8%                       | 2.2%                | 7.0%                  |
| Oct 2021    | 5.6%                | 6.7%                   | 4.5%                                     | 4.5%                        | 4.8%               | 5.6%                     | 3.9%                 | 0.5%                          | 4.3%                       | 1.1%                | 5.4%                  |
| Sep 2021    | 4.4%                | 6.4%                   | 4.7%                                     | 4.7%                        | 6.3%               | 6.5%                     | 4.0%                 | 0.5%                          | 4.6%                       | 1.1%                | 5.7%                  |
| Aug 2021    | 2.7%                | 5.9%                   | 4.5%                                     | 4.3%                        | 4.1%               | 6.7%                     | 3.9%                 | 0.4%                          | 4.3%                       | 1.0%                | 5.3%                  |
| Jul 2021    | 3.4%                | 4.8%                   | 5.1%                                     | 3.4%                        | 4.3%               | 6.4%                     | 3.8%                 | 0.5%                          | 4.3%                       | 0.7%                | 5.0%                  |
| Jun 2021    | 1.7%                | 4.9%                   | 4.4%                                     | 3.3%                        | 4.1%               | 6.1%                     | 3.5%                 | 0.5%                          | 3.9%                       | 0.8%                | 4.7%                  |
| May 2021    | 1.6%                | 5.0%                   | 3.7%                                     | 2.3%                        | 4.9%               | 5.9%                     | 3.2%                 | 0.3%                          | 3.6%                       | 0.8%                | 4.4%                  |
| Apr 2021    | 1.6%                | 5.0%                   | 4.1%                                     | 2.6%                        | 4.5%               | 6.0%                     | 3.1%                 | 0.5%                          | 3.6%                       | 0.9%                | 4.5%                  |
| Mar 2021    | 1.2%                | 4.9%                   | 4.7%                                     | 3.1%                        | 5.9%               | 5.5%                     | 2.9%                 | 0.5%                          | 3.4%                       | 1.2%                | 4.6%                  |
| Feb 2021    | 1.6%                | 6.8%                   | 5.5%                                     | 3.4%                        | 7.8%               | 8.9%                     | 3.3%                 | 0.4%                          | 3.7%                       | 2.7%                | 6.4%                  |
| Jan 2021    | 2.4%                | 11.3%                  | 8.2%                                     | 4.4%                        | 13.9%              | 11.6%                    | 4.0%                 | 0.2%                          | 4.3%                       | 5.2%                | 9.5%                  |
| 2020        | 3.2%                | 7.0%                   | 4.7%                                     | 4.2%                        | 7.8%               | 6.6%                     | 3.7%                 | 0.4%                          | 4.1%                       | 1.7%                | 5.9%                  |
| Dec 2020    | 3.9%                | 6.2%                   | 3.6%                                     | 3.8%                        | 9.0%               | 6.6%                     | 3.8%                 | 0.3%                          | 4.1%                       | 1.4%                | 5.5%                  |
| Nov 2020    | 2.1%                | 5.0%                   | 3.3%                                     | 4.3%                        | 6.3%               | 5.0%                     | 3.3%                 | 0.3%                          | 3.6%                       | 0.9%                | 4.5%                  |