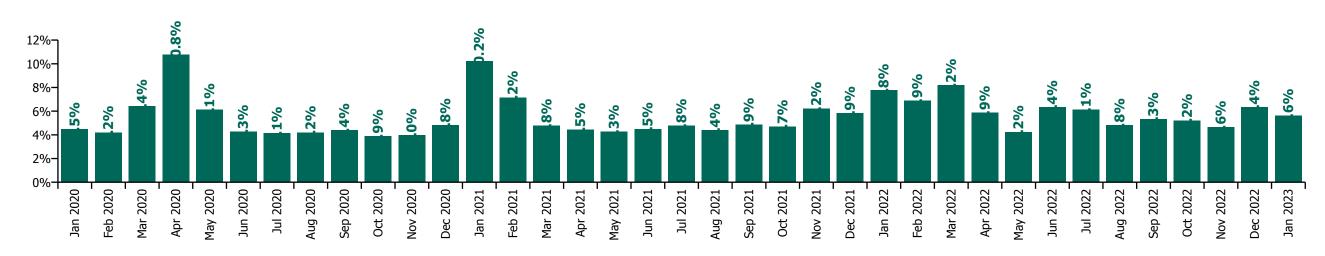

| 6.0%                                     |                      | 4.0%                     | 4.5%                     | 3.7%                      | 4.2%                                | 3.7%                 | 0.5%                          | 4.2%                       |                     | 4.2%                     |
| Jan 2020    | 1.2%                        | 5.0%                      | 5.6%                          |                                          | 4.7%                                     |                      | 4.4%                     | 5.1%                     | 4.1%                      | 4.5%                                | 4.0%                 | 0.5%                          | 4.5%                       |                     | 4.5%                     |