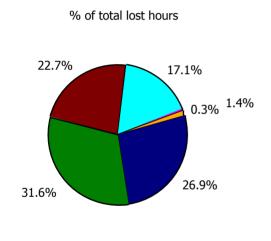

% of Covid-19 lost hours

% of Absence Non Covid-19 / Covid-19

| Health Service Covid-19 Absence Rate - by<br>Staff Category & Care Group: Jan 2023 | Medical &<br>Dental | Nursing &<br>Midwifery | Health & Social<br>Care<br>Professionals | Management &<br>Administrative | General<br>Support | Patient & Client<br>Care | Covid-19<br>absence | Non Covid-19<br>absence | Total<br>absence rate |
|------------------------------------------------------------------------------------|---------------------|------------------------|------------------------------------------|--------------------------------|--------------------|--------------------------|---------------------|-------------------------|-----------------------|
| CHO 6                                                                              | 0.0%                | 1.3%                   | 0.8%                                     | 4.6%                           | 0.1%               | 1.5%                     | 1.0%                | 5.4%                    | 6.3%                  |
| Community Health & Wellbeing                                                       | 0.0%                |                        | 0.0%                                     | 3.6%                           |                    | 0.0%                     | 0.0%                | 2.7%                    | 2.7%                  |
| Mental Health                                                                      | 0.0%                | 1.1%                   | 0.9%                                     | 5.3%                           | 0.7%               | 0.5%                     | 0.9%                | 5.1%                    | 6.0%                  |
| Primary Care                                                                       | 0.0%                | 1.5%                   | 0.3%                                     | 6.2%                           | 0.0%               | 0.5%                     | 0.5%                | 6.1%                    | 6.6%                  |
| Disabilities                                                                       | 0.0%                | 1.1%                   | 0.9%                                     | 2.8%                           | 0.0%               | 1.4%                     | 1.0%                | 4.6%                    | 5.6%                  |
| Older People                                                                       | 0.0%                | 1.6%                   | 1.6%                                     | 2.6%                           | 0.0%               | 2.2%                     | 1.5%                | 6.2%                    | 7.7%                  |
| CHO Operations                                                                     |                     | 0.0%                   | 0.0%                                     | 5.0%                           |                    |                          | 0.0%                | 4.7%                    | 4.7%                  |