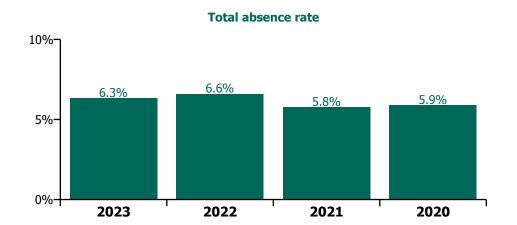

# CHO 6 by Staff Category

| Year/ month | Medical &<br>Dental | Nursing &<br>Midwifery | Health & Social<br>Care<br>Professionals | Management & Administrative | General<br>Support | Patient & Client<br>Care | Certified<br>absence | Self-<br>certified<br>absence | Non<br>Covid-19<br>absence | Covid-19<br>absence | Total<br>absence rate |
|-------------|---------------------|------------------------|------------------------------------------|-----------------------------|--------------------|--------------------------|----------------------|-------------------------------|----------------------------|---------------------|-----------------------|
| 2023        | 3.5%                | 7.4%                   | 6.3%                                     | 4.6%                        | 5.7%               | 7.1%                     | 4.8%                 | 0.6%                          | 5.4%                       | 1.0%                | 6.3%                  |
| Jan 2023    | 3.5%                | 7.4%                   | 6.3%                                     | 4.6%                        | 5.7%               | 7.1%                     | 4.8%                 | 0.6%                          | 5.4%                       | 1.0%                | 6.3%                  |
| 2022        | 3.3%                | 7.6%                   | 5.6%                                     | 5.3%                        | 6.8%               | 7.8%                     | 4.2%                 | 0.5%                          | 4.7%                       | 1.9%                | 6.6%                  |
| Dec 2022    | 4.7%                | 7.3%                   | 5.8%                                     | 6.0%                        | 7.0%               | 9.4%                     | 5.0%                 | 0.7%                          | 5.7%                       | 1.4%                | 7.1%                  |
| Nov 2022    | 3.0%                | 5.7%                   | 4.5%                                     | 5.2%                        | 6.3%               | 6.6%                     | 4.1%                 | 0.6%                          | 4.7%                       | 0.7%                | 5.5%                  |
| Oct 2022    | 2.9%                | 6.5%                   | 4.7%                                     | 5.5%                        | 6.9%               | 7.1%                     | 4.5%                 | 0.6%                          | 5.1%                       | 0.9%                | 5.9%                  |
| Sep 2022    | 1.7%                | 6.2%                   | 4.2%                                     | 4.4%                        | 7.4%               | 7.7%                     | 4.4%                 | 0.6%                          | 5.0%                       | 0.7%                | 5.7%                  |
| Aug 2022    | 3.9%                | 6.7%                   | 4.4%                                     | 4.8%                        | 6.6%               | 5.6%                     | 4.3%                 | 0.4%                          | 4.7%                       | 0.8%                | 5.4%                  |
| Jul 2022    | 3.5%                | 8.1%                   | 6.5%                                     | 6.2%                        | 4.8%               | 7.3%                     | 4.4%                 | 0.6%                          | 5.0%                       | 1.8%                | 6.8%                  |
| Jun 2022    | 3.5%                | 7.0%                   | 6.3%                                     | 5.9%                        | 7.2%               | 8.0%                     | 4.6%                 | 0.5%                          | 5.1%                       | 1.7%                | 6.8%                  |
| May 2022    | 2.6%                | 5.7%                   | 4.5%                                     | 3.8%                        | 6.0%               | 6.7%                     | 3.9%                 | 0.5%                          | 4.4%                       | 0.9%                | 5.3%                  |
| Apr 2022    | 2.9%                | 8.2%                   | 5.6%                                     | 4.8%                        | 6.9%               | 7.7%                     | 3.8%                 | 0.5%                          | 4.2%                       | 2.4%                | 6.6%                  |
| Mar 2022    | 4.1%                | 11.3%                  | 7.2%                                     | 6.6%                        | 8.5%               | 11.1%                    | 4.2%                 | 0.4%                          | 4.6%                       | 4.5%                | 9.1%                  |
| Feb 2022    | 3.9%                | 8.4%                   | 6.9%                                     | 5.0%                        | 6.8%               | 8.0%                     | 4.0%                 | 0.4%                          | 4.4%                       | 2.7%                | 7.1%                  |
| Jan 2022    | 3.6%                | 10.5%                  | 7.3%                                     | 5.2%                        | 7.8%               | 8.7%                     | 3.3%                 | 0.4%                          | 3.7%                       | 4.4%                | 8.0%                  |
| 2021        | 2.8%                | 6.7%                   | 5.0%                                     | 4.0%                        | 6.4%               | 6.9%                     | 3.7%                 | 0.4%                          | 4.1%                       | 1.7%                | 5.8%                  |
| Dec 2021    | 3.0%                | 9.2%                   | 5.5%                                     | 6.1%                        | 8.2%               | 6.0%                     | 3.9%                 | 0.5%                          | 4.4%                       | 2.3%                | 6.7%                  |
| Nov 2021    | 4.7%                | 9.0%                   | 5.4%                                     | 5.5%                        | 8.2%               | 7.7%                     | 4.2%                 | 0.6%                          | 4.8%                       | 2.2%                | 7.0%                  |
| Oct 2021    | 5.6%                | 6.7%                   | 4.5%                                     | 4.5%                        | 4.8%               | 5.6%                     | 3.9%                 | 0.5%                          | 4.3%                       | 1.1%                | 5.4%                  |
| Sep 2021    | 4.4%                | 6.4%                   | 4.7%                                     | 4.7%                        | 6.3%               | 6.5%                     | 4.0%                 | 0.5%                          | 4.6%                       | 1.1%                | 5.7%                  |
| Aug 2021    | 2.7%                | 5.9%                   | 4.5%                                     | 4.3%                        | 4.1%               | 6.7%                     | 3.9%                 | 0.4%                          | 4.3%                       | 1.0%                | 5.3%                  |
| Jul 2021    | 3.4%                | 4.8%                   | 5.1%                                     | 3.4%                        | 4.3%               | 6.4%                     | 3.8%                 | 0.5%                          | 4.3%                       | 0.7%                | 5.0%                  |
| Jun 2021    | 1.7%                | 4.9%                   | 4.4%                                     | 3.3%                        | 4.1%               | 6.1%                     | 3.5%                 | 0.5%                          | 3.9%                       | 0.8%                | 4.7%                  |
| May 2021    | 1.6%                | 5.0%                   | 3.7%                                     | 2.3%                        | 4.9%               | 5.9%                     | 3.2%                 | 0.3%                          | 3.6%                       | 0.8%                | 4.4%                  |
| Apr 2021    | 1.6%                | 5.0%                   | 4.1%                                     | 2.6%                        | 4.5%               | 6.0%                     | 3.1%                 | 0.5%                          | 3.6%                       | 0.9%                | 4.5%                  |
| Mar 2021    | 1.2%                | 4.9%                   | 4.7%                                     | 3.1%                        | 5.9%               | 5.5%                     | 2.9%                 | 0.5%                          | 3.4%                       | 1.2%                | 4.6%                  |
| Feb 2021    | 1.6%                | 6.8%                   | 5.5%                                     | 3.4%                        | 7.8%               | 8.9%                     | 3.3%                 | 0.4%                          | 3.7%                       | 2.7%                | 6.4%                  |
| Jan 2021    | 2.4%                | 11.3%                  | 8.2%                                     | 4.4%                        | 13.9%              | 11.6%                    | 4.0%                 | 0.2%                          | 4.3%                       | 5.2%                | 9.5%                  |
| 2020        | 3.2%                | 7.0%                   | 4.7%                                     | 4.2%                        | 7.8%               | 6.6%                     | 3.7%                 | 0.4%                          | 4.1%                       | 1.7%                | 5.9%                  |
| Dec 2020    | 3.9%                | 6.2%                   | 3.6%                                     | 3.8%                        | 9.0%               | 6.6%                     | 3.8%                 | 0.3%                          | 4.1%                       | 1.4%                | 5.5%                  |
| Nov 2020    | 2.1%                | 5.0%                   | 3.3%                                     | 4.3%                        | 6.3%               | 5.0%                     | 3.3%                 | 0.3%                          | 3.6%                       | 0.9%                | 4.5%                  |