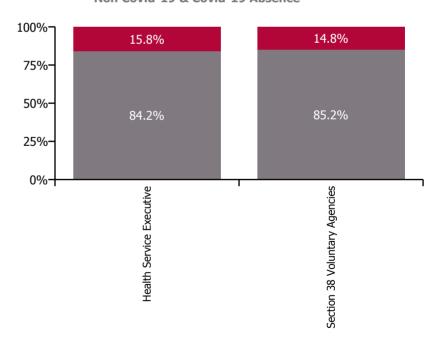

## % of Absence Non Covid-19 / Covid-19

| Health Service Absence Rate - by<br>Care Group: Jan 2023 | Medical &<br>Dental | Nursing &<br>Midwifery | Health & Social<br>Care<br>Professionals | Management &<br>Administrative | General<br>Support | Patient & Client<br>Care | Certified absence | Self-<br>certified<br>absence | Non<br>Covid-19<br>absence | Covid-19<br>absence | Total<br>absence<br>rate |
|----------------------------------------------------------|---------------------|------------------------|------------------------------------------|--------------------------------|--------------------|--------------------------|-------------------|-------------------------------|----------------------------|---------------------|--------------------------|
| CHO 6                                                    | 3.5%                | 7.4%                   | 6.3%                                     | 4.6%                           | 5.7%               | 7.1%                     | 4.8%              | 0.6%                          | 5.4%                       | 1.0%                | 6.3%                     |
| Health Service Executive                                 | 5.6%                | 7.7%                   | 7.2%                                     | 5.5%                           | 8.7%               | 8.0%                     | 5.4%              | 0.6%                          | 6.0%                       | 1.1%                | 7.1%                     |
| Community Health & Wellbeing                             | 0.0%                |                        | 0.8%                                     | 3.6%                           |                    | 0.0%                     | 1.8%              | 0.9%                          | 2.7%                       | 0.0%                | 2.7%                     |
| Mental Health                                            | 2.0%                | 7.3%                   | 7.6%                                     | 8.3%                           | 11.6%              | 4.3%                     | 5.3%              | 0.6%                          | 5.9%                       | 0.9%                | 6.8%                     |
| Primary Care                                             | 7.7%                | 7.7%                   | 6.8%                                     | 6.0%                           | 1.5%               | 5.0%                     | 5.7%              | 0.5%                          | 6.2%                       | 0.5%                | 6.7%                     |
| Disabilities                                             | 1.8%                | 5.4%                   | 13.8%                                    | 6.5%                           | 0.0%               | 9.5%                     | 5.1%              | 0.7%                          | 5.9%                       | 2.3%                | 8.2%                     |
| Older People                                             | 0.0%                | 9.2%                   | 0.0%                                     | 2.2%                           | 9.0%               | 10.0%                    | 5.7%              | 0.6%                          | 6.3%                       | 2.2%                | 8.5%                     |
| CHO Operations                                           |                     | 29.3%                  | 0.5%                                     | 5.0%                           |                    |                          | 4.3%              | 0.4%                          | 4.7%                       | 0.0%                | 4.7%                     |
| Section 38 Voluntary Agencies                            | 0.5%                | 7.1%                   | 5.8%                                     | 3.1%                           | 3.9%               | 6.7%                     | 4.2%              | 0.6%                          | 4.8%                       | 0.8%                | 5.6%                     |