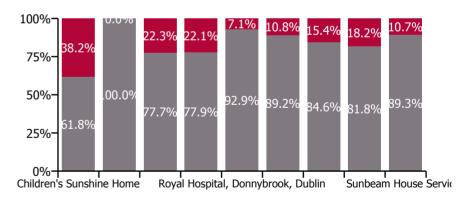

## Non Covid-19 & Covid-19 Absence

| Health Service Absence Rate - by<br>Care Group: Jan 2023 | Medical &<br>Dental | Nursing &<br>Midwifery | Health & Social<br>Care<br>Professionals | Management &<br>Administrative | General<br>Support | Patient & Client<br>Care | Certified<br>absence | Self-<br>certified<br>absence | Non<br>Covid-19<br>absence | Covid-19<br>absence | Total<br>absence<br>rate |
|----------------------------------------------------------|---------------------|------------------------|------------------------------------------|--------------------------------|--------------------|--------------------------|----------------------|-------------------------------|----------------------------|---------------------|--------------------------|
| CHO 6                                                    | 0.5%                | 7.1%                   | 5.8%                                     | 3.1%                           | 3.9%               | 6.7%                     | 4.2%                 | 0.6%                          | 4.8%                       | 0.8%                | 5.6%                     |
| Section 38 Voluntary Agencies                            | 0.5%                | 7.1%                   | 5.8%                                     | 3.1%                           | 3.9%               | 6.7%                     | 4.2%                 | 0.6%                          | 4.8%                       | 0.8%                | 5.6%                     |
| Children's Sunshine Home                                 |                     | 15.1%                  | 0.0%                                     | 0.0%                           | 0.0%               | 14.2%                    | 5.9%                 | 1.4%                          | 7.3%                       | 4.5%                | 11.8%                    |
| Dublin Dental Hospital                                   | 0.0%                | 32.7%                  | 0.0%                                     | 7.7%                           | 1.9%               | 0.0%                     | 4.6%                 | 0.0%                          | 4.6%                       | 0.0%                | 4.6%                     |
| Leopardstown Park Hospital                               |                     | 4.4%                   | 3.8%                                     | 4.5%                           | 4.2%               | 11.3%                    | 5.1%                 | 0.4%                          | 5.5%                       | 1.6%                | 7.1%                     |
| Our Lady's Hospice & Care, Wicklow                       | 12.6%               | 12.8%                  | 7.5%                                     | 9.5%                           |                    | 0.0%                     | 7.8%                 | 0.0%                          | 7.8%                       | 2.2%                | 10.1%                    |
| Royal Hospital, Donnybrook, Dublin                       | 0.0%                | 6.6%                   | 6.7%                                     | 1.0%                           | 5.3%               | 10.3%                    | 6.1%                 | 0.6%                          | 6.7%                       | 0.5%                | 7.2%                     |
| St John of God HQ                                        |                     | 0.0%                   | 0.0%                                     | 4.3%                           | 0.0%               |                          | 3.4%                 | 0.0%                          | 3.4%                       | 0.4%                | 3.9%                     |
| St. John of God (IDS)                                    | 0.0%                | 7.7%                   | 5.3%                                     | 0.8%                           | 3.3%               | 3.9%                     | 3.3%                 | 0.6%                          | 4.0%                       | 0.7%                | 4.7%                     |
| St. John of God (MHS)                                    | 0.0%                | 3.9%                   | 8.5%                                     | 3.1%                           | 4.3%               | 20.2%                    | 3.5%                 | 0.3%                          | 3.8%                       | 0.8%                | 4.6%                     |
| Sunbeam House Services                                   |                     | 3.9%                   | 5.2%                                     | 1.0%                           | 2.9%               | 6.0%                     | 3.7%                 | 0.8%                          | 4.4%                       | 0.5%                | 5.0%                     |