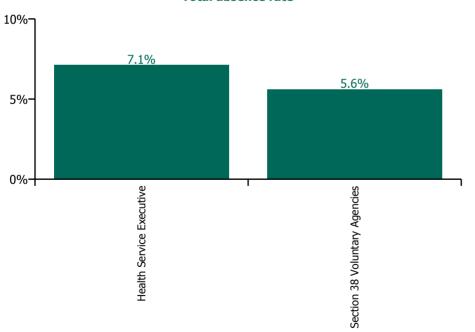

## % of Absence Non Covid-19 / Covid-19

| Health Service Absence Rate - by<br>Care Group: Jan 2023 | Medical &<br>Dental | Nursing &<br>Midwifery | Health & Social<br>Care<br>Professionals | Management &<br>Administrative | General<br>Support | Patient & Client<br>Care | Certified absence | Self-<br>certified<br>absence | Non<br>Covid-19<br>absence | Covid-19<br>absence | Total<br>absence<br>rate |
|----------------------------------------------------------|---------------------|------------------------|------------------------------------------|--------------------------------|--------------------|--------------------------|-------------------|-------------------------------|----------------------------|---------------------|--------------------------|
| CHO 6                                                    | 3.5%                | 7.4%                   | 6.3%                                     | 4.6%                           | 5.7%               | 7.1%                     | 4.8%              | 0.6%                          | 5.4%                       | 1.0%                | 6.3%                     |
| Health Service Executive                                 | 5.6%                | 7.7%                   | 7.2%                                     | 5.5%                           | 8.7%               | 8.0%                     | 5.4%              | 0.6%                          | 6.0%                       | 1.1%                | 7.1%                     |
| Community Health & Wellbeing                             | 0.0%                |                        | 0.8%                                     | 3.6%                           |                    | 0.0%                     | 1.8%              | 0.9%                          | 2.7%                       | 0.0%                | 2.7%                     |
| Mental Health                                            | 2.0%                | 7.3%                   | 7.6%                                     | 8.3%                           | 11.6%              | 4.3%                     | 5.3%              | 0.6%                          | 5.9%                       | 0.9%                | 6.8%                     |
| Primary Care                                             | 7.7%                | 7.7%                   | 6.8%                                     | 6.0%                           | 1.5%               | 5.0%                     | 5.7%              | 0.5%                          | 6.2%                       | 0.5%                | 6.7%                     |
| Disabilities                                             | 1.8%                | 5.4%                   | 13.8%                                    | 6.5%                           | 0.0%               | 9.5%                     | 5.1%              | 0.7%                          | 5.9%                       | 2.3%                | 8.2%                     |
| Older People                                             | 0.0%                | 9.2%                   | 0.0%                                     | 2.2%                           | 9.0%               | 10.0%                    | 5.7%              | 0.6%                          | 6.3%                       | 2.2%                | 8.5%                     |
| CHO Operations                                           |                     | 29.3%                  | 0.5%                                     | 5.0%                           |                    |                          | 4.3%              | 0.4%                          | 4.7%                       | 0.0%                | 4.7%                     |
| Section 38 Voluntary Agencies                            | 0.5%                | 7.1%                   | 5.8%                                     | 3.1%                           | 3.9%               | 6.7%                     | 4.2%              | 0.6%                          | 4.8%                       | 0.8%                | 5.6%                     |