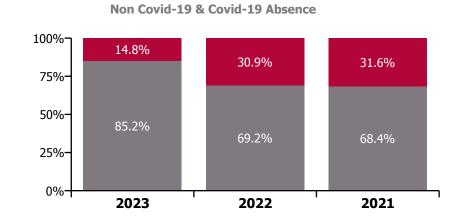

#### Non Covid-19 & Covid-19 Absence

# CHO 6 by Staff Category

| Year/ month | Medical &<br>Dental | Nursing &<br>Midwifery | Health & Social<br>Care<br>Professionals | Management & Administrative | General<br>Support | Patient & Client<br>Care | Certified<br>absence | Self-<br>certified<br>absence | Non<br>Covid-19<br>absence | Covid-19<br>absence | Total<br>absence rate |
|-------------|---------------------|------------------------|------------------------------------------|-----------------------------|--------------------|--------------------------|----------------------|-------------------------------|----------------------------|---------------------|-----------------------|
| 2023        | 3.5%                | 7.4%                   | 6.3%                                     | 4.6%                        | 5.7%               | 7.1%                     | 4.8%                 | 0.6%                          | 5.4%                       | 1.0%                | 6.3%                  |
| Jan 2023    | 3.5%                | 7.4%                   | 6.3%                                     | 4.6%                        | 5.7%               | 7.1%                     | 4.8%                 | 0.6%                          | 5.4%                       | 1.0%                | 6.3%                  |
| 2022        | 3.3%                | 7.6%                   | 5.6%                                     | 5.3%                        | 6.8%               | 7.8%                     | 4.2%                 | 0.5%                          | 4.7%                       | 1.9%                | 6.6%                  |
| Dec 2022    | 4.7%                | 7.3%                   | 5.8%                                     | 6.0%                        | 7.0%               | 9.4%                     | 5.0%                 | 0.7%                          | 5.7%                       | 1.4%                | 7.1%                  |
| Nov 2022    | 3.0%                | 5.7%                   | 4.5%                                     | 5.2%                        | 6.3%               | 6.6%                     | 4.1%                 | 0.6%                          | 4.7%                       | 0.7%                | 5.5%                  |
| Oct 2022    | 2.9%                | 6.5%                   | 4.7%                                     | 5.5%                        | 6.9%               | 7.1%                     | 4.5%                 | 0.6%                          | 5.1%                       | 0.9%                | 5.9%                  |
| Sep 2022    | 1.7%                | 6.2%                   | 4.2%                                     | 4.4%                        | 7.4%               | 7.7%                     | 4.4%                 | 0.6%                          | 5.0%                       | 0.7%                | 5.7%                  |
| Aug 2022    | 3.9%                | 6.7%                   | 4.4%                                     | 4.8%                        | 6.6%               | 5.6%                     | 4.3%                 | 0.4%                          | 4.7%                       | 0.8%                | 5.4%                  |
| Jul 2022    | 3.5%                | 8.1%                   | 6.5%                                     | 6.2%                        | 4.8%               | 7.3%                     | 4.4%                 | 0.6%                          | 5.0%                       | 1.8%                | 6.8%                  |
| Jun 2022    | 3.5%                | 7.0%                   | 6.3%                                     | 5.9%                        | 7.2%               | 8.0%                     | 4.6%                 | 0.5%                          | 5.1%                       | 1.7%                | 6.8%                  |
| May 2022    | 2.6%                | 5.7%                   | 4.5%                                     | 3.8%                        | 6.0%               | 6.7%                     | 3.9%                 | 0.5%                          | 4.4%                       | 0.9%                | 5.3%                  |
| Apr 2022    | 2.9%                | 8.2%                   | 5.6%                                     | 4.8%                        | 6.9%               | 7.7%                     | 3.8%                 | 0.5%                          | 4.2%                       | 2.4%                | 6.6%                  |
| Mar 2022    | 4.1%                | 11.3%                  | 7.2%                                     | 6.6%                        | 8.5%               | 11.1%                    | 4.2%                 | 0.4%                          | 4.6%                       | 4.5%                | 9.1%                  |
| Feb 2022    | 3.9%                | 8.4%                   | 6.9%                                     | 5.0%                        | 6.8%               | 8.0%                     | 4.0%                 | 0.4%                          | 4.4%                       | 2.7%                | 7.1%                  |
| Jan 2022    | 3.6%                | 10.5%                  | 7.3%                                     | 5.2%                        | 7.8%               | 8.7%                     | 3.3%                 | 0.4%                          | 3.7%                       | 4.4%                | 8.0%                  |
| 2021        | 2.8%                | 6.7%                   | 5.0%                                     | 4.0%                        | 6.4%               | 6.9%                     | 3.7%                 | 0.4%                          | 4.1%                       | 1.7%                | 5.8%                  |
| Dec 2021    | 3.0%                | 9.2%                   | 5.5%                                     | 6.1%                        | 8.2%               | 6.0%                     | 3.9%                 | 0.5%                          | 4.4%                       | 2.3%                | 6.7%                  |
| Nov 2021    | 4.7%                | 9.0%                   | 5.4%                                     | 5.5%                        | 8.2%               | 7.7%                     | 4.2%                 | 0.6%                          | 4.8%                       | 2.2%                | 7.0%                  |
| Oct 2021    | 5.6%                | 6.7%                   | 4.5%                                     | 4.5%                        | 4.8%               | 5.6%                     | 3.9%                 | 0.5%                          | 4.3%                       | 1.1%                | 5.4%                  |
| Sep 2021    | 4.4%                | 6.4%                   | 4.7%                                     | 4.7%                        | 6.3%               | 6.5%                     | 4.0%                 | 0.5%                          | 4.6%                       | 1.1%                | 5.7%                  |
| Aug 2021    | 2.7%                | 5.9%                   | 4.5%                                     | 4.3%                        | 4.1%               | 6.7%                     | 3.9%                 | 0.4%                          | 4.3%                       | 1.0%                | 5.3%                  |
| Jul 2021    | 3.4%                | 4.8%                   | 5.1%                                     | 3.4%                        | 4.3%               | 6.4%                     | 3.8%                 | 0.5%                          | 4.3%                       | 0.7%                | 5.0%                  |
| Jun 2021    | 1.7%                | 4.9%                   | 4.4%                                     | 3.3%                        | 4.1%               | 6.1%                     | 3.5%                 | 0.5%                          | 3.9%                       | 0.8%                | 4.7%                  |
| May 2021    | 1.6%                | 5.0%                   | 3.7%                                     | 2.3%                        | 4.9%               | 5.9%                     | 3.2%                 | 0.3%                          | 3.6%                       | 0.8%                | 4.4%                  |
| Apr 2021    | 1.6%                | 5.0%                   | 4.1%                                     | 2.6%                        | 4.5%               | 6.0%                     | 3.1%                 | 0.5%                          | 3.6%                       | 0.9%                | 4.5%                  |
| Mar 2021    | 1.2%                | 4.9%                   | 4.7%                                     | 3.1%                        | 5.9%               | 5.5%                     | 2.9%                 | 0.5%                          | 3.4%                       | 1.2%                | 4.6%                  |
| Feb 2021    | 1.6%                | 6.8%                   | 5.5%                                     | 3.4%                        | 7.8%               | 8.9%                     | 3.3%                 | 0.4%                          | 3.7%                       | 2.7%                | 6.4%                  |
| Jan 2021    | 2.4%                | 11.3%                  | 8.2%                                     | 4.4%                        | 13.9%              | 11.6%                    | 4.0%                 | 0.2%                          | 4.3%                       | 5.2%                | 9.5%                  |
| 2020        | 3.2%                | 7.0%                   | 4.7%                                     | 4.2%                        | 7.8%               | 6.6%                     | 3.7%                 | 0.4%                          | 4.1%                       | 1.7%                | 5.9%                  |
| Dec 2020    | 3.9%                | 6.2%                   | 3.6%                                     | 3.8%                        | 9.0%               | 6.6%                     | 3.8%                 | 0.3%                          | 4.1%                       | 1.4%                | 5.5%                  |
| Nov 2020    | 2.1%                | 5.0%                   | 3.3%                                     | 4.3%                        | 6.3%               | 5.0%                     | 3.3%                 | 0.3%                          | 3.6%                       | 0.9%                | 4.5%                  |