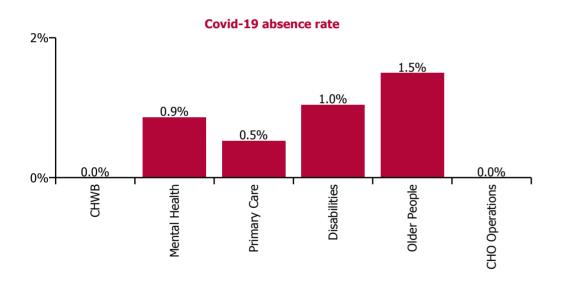

| Health Service Absence Rate - by Care<br>Group: Jan 2023 | Certified<br>absence | Self-<br>certified<br>absence | Non<br>Covid-19<br>absence | Covid-19<br>absence | Total<br>absence<br>rate | % Non<br>Covid-19<br>absence | %<br>Covid-19<br>absence |
|----------------------------------------------------------|----------------------|-------------------------------|----------------------------|---------------------|--------------------------|------------------------------|--------------------------|
| CHO 6                                                    | 4.8%                 | 0.6%                          | 5.4%                       | 1.0%                | 6.3%                     | 84.7%                        | 15.3%                    |
| Community Health & Wellbeing                             | 1.8%                 | 0.9%                          | 2.7%                       | 0.0%                | 2.7%                     | 100.0%                       | 0.0%                     |
| Mental Health                                            | 4.6%                 | 0.5%                          | 5.1%                       | 0.9%                | 6.0%                     | 85.6%                        | 14.4%                    |
| Primary Care                                             | 5.7%                 | 0.4%                          | 6.1%                       | 0.5%                | 6.6%                     | 92.0%                        | 8.0%                     |
| Disabilities                                             | 3.9%                 | 0.7%                          | 4.6%                       | 1.0%                | 5.6%                     | 81.5%                        | 18.5%                    |
| Older People                                             | 5.7%                 | 0.5%                          | 6.2%                       | 1.5%                | 7.7%                     | 80.7%                        | 19.3%                    |
| CHO Operations                                           | 4.3%                 | 0.4%                          | 4.7%                       | 0.0%                | 4.7%                     | 100.0%                       | 0.0%                     |