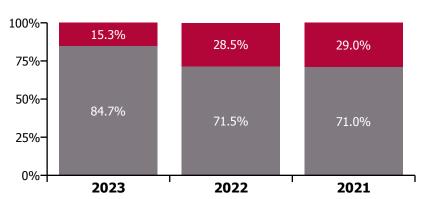

| Health Service Absence Rate - by Staff<br>Category: Jan 2023 | Certified<br>absence | Self-<br>certified<br>absence | Non<br>Covid-19<br>absence | Covid-19<br>absence | Total<br>absence<br>rate | % Non<br>Covid-19<br>absence | %<br>Covid-19<br>absence |
|--------------------------------------------------------------|----------------------|-------------------------------|----------------------------|---------------------|--------------------------|------------------------------|--------------------------|
| CHO 6                                                        | 4.8%                 | 0.6%                          | 5.4%                       | 1.0%                | 6.3%                     | 84.7%                        | 15.3%                    |
| Medical & Dental                                             | 3.3%                 | 0.2%                          | 3.5%                       | 0.0%                | 3.5%                     | 100.0%                       | 0.0%                     |
| Nursing & Midwifery                                          | 5.5%                 | 0.6%                          | 6.1%                       | 1.3%                | 7.4%                     | 82.1%                        | 17.9%                    |
| Health & Social Care Professionals                           | 4.8%                 | 0.6%                          | 5.4%                       | 0.8%                | 6.3%                     | 86.6%                        | 13.4%                    |
| Management & Administrative                                  | 3.7%                 | 0.4%                          | 4.1%                       | 0.4%                | 4.6%                     | 90.8%                        | 9.2%                     |
| General Support                                              | 5.0%                 | 0.5%                          | 5.6%                       | 0.1%                | 5.7%                     | 97.9%                        | 2.1%                     |
| Patient & Client Care                                        | 5.0%                 | 0.7%                          | 5.7%                       | 1.5%                | 7.1%                     | 79.2%                        | 20.8%                    |

| Health Service Absence Rate - by Care<br>Group: Jan 2023 | Certified<br>absence | Self-<br>certified<br>absence | Non<br>Covid-19<br>absence | Covid-19<br>absence | Total<br>absence<br>rate | % Non<br>Covid-19<br>absence | %<br>Covid-19<br>absence |
|----------------------------------------------------------|----------------------|-------------------------------|----------------------------|---------------------|--------------------------|------------------------------|--------------------------|
| CHO 6                                                    | 4.8%                 | 0.6%                          | 5.4%                       | 1.0%                | 6.3%                     | 84.7%                        | 15.3%                    |
| Community Health & Wellbeing                             | 1.8%                 | 0.9%                          | 2.7%                       | 0.0%                | 2.7%                     | 100.0%                       | 0.0%                     |
| Mental Health                                            | 4.6%                 | 0.5%                          | 5.1%                       | 0.9%                | 6.0%                     | 85.6%                        | 14.4%                    |
| Primary Care                                             | 5.7%                 | 0.4%                          | 6.1%                       | 0.5%                | 6.6%                     | 92.0%                        | 8.0%                     |
| Disabilities                                             | 3.9%                 | 0.7%                          | 4.6%                       | 1.0%                | 5.6%                     | 81.5%                        | 18.5%                    |
| Older People                                             | 5.7%                 | 0.5%                          | 6.2%                       | 1.5%                | 7.7%                     | 80.7%                        | 19.3%                    |
| CHO Operations                                           | 4.3%                 | 0.4%                          | 4.7%                       | 0.0%                | 4.7%                     | 100.0%                       | 0.0%                     |