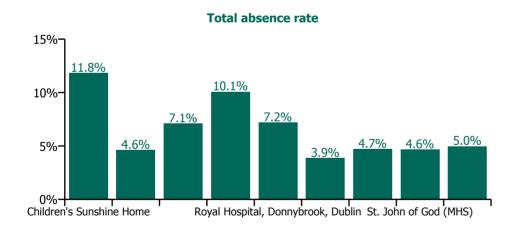

## Non Covid-19 & Covid-19 Absence

| Health Service Absence Rate - by<br>Care Group: Jan 2023 | Medical &<br>Dental | Nursing &<br>Midwifery | Health & Social<br>Care<br>Professionals | Management &<br>Administrative | General<br>Support | Patient & Client<br>Care | Certified<br>absence | Self-<br>certified<br>absence | Non<br>Covid-19<br>absence | Covid-19<br>absence | Total<br>absence<br>rate |
|----------------------------------------------------------|---------------------|------------------------|------------------------------------------|--------------------------------|--------------------|--------------------------|----------------------|-------------------------------|----------------------------|---------------------|--------------------------|
| CHO 6                                                    | 0.5%                | 7.1%                   | 5.8%                                     | 3.1%                           | 3.9%               | 6.7%                     | 4.2%                 | 0.6%                          | 4.8%                       | 0.8%                | 5.6%                     |
| Section 38 Voluntary Agencies                            | 0.5%                | 7.1%                   | 5.8%                                     | 3.1%                           | 3.9%               | 6.7%                     | 4.2%                 | 0.6%                          | 4.8%                       | 0.8%                | 5.6%                     |
| Children's Sunshine Home                                 |                     | 15.1%                  | 0.0%                                     | 0.0%                           | 0.0%               | 14.2%                    | 5.9%                 | 1.4%                          | 7.3%                       | 4.5%                | 11.8%                    |
| Dublin Dental Hospital                                   | 0.0%                | 32.7%                  | 0.0%                                     | 7.7%                           | 1.9%               | 0.0%                     | 4.6%                 | 0.0%                          | 4.6%                       | 0.0%                | 4.6%                     |
| Leopardstown Park Hospital                               |                     | 4.4%                   | 3.8%                                     | 4.5%                           | 4.2%               | 11.3%                    | 5.1%                 | 0.4%                          | 5.5%                       | 1.6%                | 7.1%                     |
| Our Lady's Hospice & Care, Wicklow                       | 12.6%               | 12.8%                  | 7.5%                                     | 9.5%                           |                    | 0.0%                     | 7.8%                 | 0.0%                          | 7.8%                       | 2.2%                | 10.1%                    |
| Royal Hospital, Donnybrook, Dublin                       | 0.0%                | 6.6%                   | 6.7%                                     | 1.0%                           | 5.3%               | 10.3%                    | 6.1%                 | 0.6%                          | 6.7%                       | 0.5%                | 7.2%                     |
| St John of God HQ                                        |                     | 0.0%                   | 0.0%                                     | 4.3%                           | 0.0%               |                          | 3.4%                 | 0.0%                          | 3.4%                       | 0.4%                | 3.9%                     |
| St. John of God (IDS)                                    | 0.0%                | 7.7%                   | 5.3%                                     | 0.8%                           | 3.3%               | 3.9%                     | 3.3%                 | 0.6%                          | 4.0%                       | 0.7%                | 4.7%                     |
| St. John of God (MHS)                                    | 0.0%                | 3.9%                   | 8.5%                                     | 3.1%                           | 4.3%               | 20.2%                    | 3.5%                 | 0.3%                          | 3.8%                       | 0.8%                | 4.6%                     |
| Sunbeam House Services                                   |                     | 3.9%                   | 5.2%                                     | 1.0%                           | 2.9%               | 6.0%                     | 3.7%                 | 0.8%                          | 4.4%                       | 0.5%                | 5.0%                     |