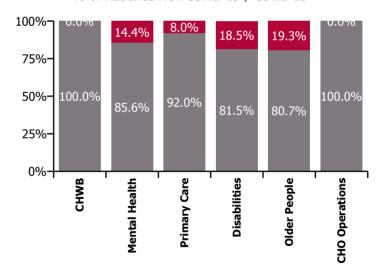

| Health Service Absence Rate - by Care<br>Group: Jan 2023 | Certified<br>absence | Self-<br>certified<br>absence | Non<br>Covid-19<br>absence | Covid-19<br>absence | Total<br>absence<br>rate | % Non<br>Covid-19<br>absence | %<br>Covid-19<br>absence |
|----------------------------------------------------------|----------------------|-------------------------------|----------------------------|---------------------|--------------------------|------------------------------|--------------------------|
| CHO 6                                                    | 4.8%                 | 0.6%                          | 5.4%                       | 1.0%                | 6.3%                     | 84.7%                        | 15.3%                    |
| Community Health & Wellbeing                             | 1.8%                 | 0.9%                          | 2.7%                       | 0.0%                | 2.7%                     | 100.0%                       | 0.0%                     |
| Mental Health                                            | 4.6%                 | 0.5%                          | 5.1%                       | 0.9%                | 6.0%                     | 85.6%                        | 14.4%                    |
| Primary Care                                             | 5.7%                 | 0.4%                          | 6.1%                       | 0.5%                | 6.6%                     | 92.0%                        | 8.0%                     |
| Disabilities                                             | 3.9%                 | 0.7%                          | 4.6%                       | 1.0%                | 5.6%                     | 81.5%                        | 18.5%                    |
| Older People                                             | 5.7%                 | 0.5%                          | 6.2%                       | 1.5%                | 7.7%                     | 80.7%                        | 19.3%                    |
| CHO Operations                                           | 4.3%                 | 0.4%                          | 4.7%                       | 0.0%                | 4.7%                     | 100.0%                       | 0.0%                     |