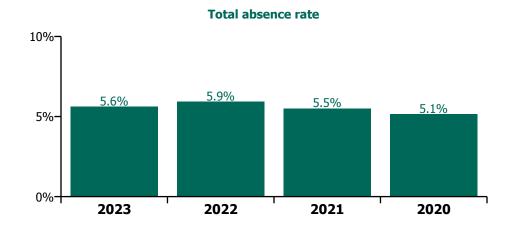

## CHO 6 Section 38's

| Year/ month | Children's<br>Sunshine Home | Dublin Dental<br>Hospital | Leopardstown<br>Park Hospital | Our Lady's<br>Hospice & Care,<br>Wicklow | Royal Hospital,<br>Donnybrook,<br>Dublin | St John of God<br>HQ | St. John of God<br>(IDS) | St. John of God<br>(MHS) | Sunbeam House<br>Services | Section 38<br>Voluntary<br>Agencies | Certified<br>absence | Self-<br>certified<br>absence | Non<br>Covid-19<br>absence | Covid-19<br>absence | Total<br>absence<br>rate |
|-------------|-----------------------------|---------------------------|-------------------------------|------------------------------------------|------------------------------------------|----------------------|--------------------------|--------------------------|---------------------------|-------------------------------------|----------------------|-------------------------------|----------------------------|---------------------|--------------------------|
| 2023        | 11.8%                       | 4.6%                      | 7.1%                          | 10.1%                                    | 7.2%                                     | 3.9%                 | 4.7%                     | 4.6%                     | 5.0%                      | 5.6%                                | 4.2%                 | 0.6%                          | 4.8%                       | 0.8%                | 5.6%                     |
| Jan 2023    | 11.8%                       | 4.6%                      | 7.1%                          | 10.1%                                    | 7.2%                                     | 3.9%                 | 4.7%                     | 4.6%                     | 5.0%                      | 5.6%                                | 4.2%                 | 0.6%                          | 4.8%                       | 0.8%                | 5.6%                     |
| 2022        | 11.2%                       | 4.9%                      | 8.6%                          | 6.5%                                     | 5.7%                                     | 3.1%                 | 5.6%                     | 4.5%                     | 5.8%                      | 5.9%                                | 3.6%                 | 0.5%                          | 4.1%                       | 1.8%                | 5.9%                     |
| Dec 2022    | 14.5%                       | 8.2%                      | 10.2%                         | 8.3%                                     | 5.8%                                     | 3.1%                 | 5.2%                     | 3.9%                     | 6.8%                      | 6.4%                                | 4.3%                 | 0.7%                          | 4.9%                       | 1.4%                | 6.4%                     |
| Nov 2022    | 10.6%                       | 8.5%                      | 9.1%                          | 7.7%                                     | 2.9%                                     | 3.0%                 | 3.1%                     | 2.6%                     | 5.1%                      | 4.6%                                | 3.5%                 | 0.6%                          | 4.1%                       | 0.6%                | 4.6%                     |
| Oct 2022    | 10.1%                       | 8.7%                      | 8.1%                          | 4.9%                                     | 3.8%                                     | 2.7%                 | 5.0%                     | 1.9%                     | 5.7%                      | 5.2%                                | 3.7%                 | 0.6%                          | 4.3%                       | 0.9%                | 5.2%                     |
| Sep 2022    | 5.5%                        | 8.4%                      | 9.7%                          | 8.1%                                     | 4.6%                                     | 5.4%                 | 5.1%                     | 3.7%                     | 4.2%                      | 5.3%                                | 4.0%                 | 0.6%                          | 4.6%                       | 0.8%                | 5.3%                     |
| Aug 2022    | 7.2%                        | 9.1%                      | 7.4%                          | 6.0%                                     | 5.0%                                     | 4.3%                 | 3.4%                     | 4.8%                     | 4.2%                      | 4.8%                                | 3.6%                 | 0.4%                          | 4.0%                       | 0.8%                | 4.8%                     |
| Jul 2022    | 9.9%                        | 7.3%                      | 8.8%                          | 7.0%                                     | 3.8%                                     | 4.3%                 | 6.9%                     | 8.3%                     | 4.9%                      | 6.1%                                | 3.8%                 | 0.8%                          | 4.6%                       | 1.5%                | 6.1%                     |
| Jun 2022    | 16.3%                       | 1.5%                      | 8.7%                          | 5.7%                                     | 5.3%                                     | 1.7%                 | 7.2%                     | 5.1%                     | 6.1%                      | 6.4%                                | 4.3%                 | 0.5%                          | 4.8%                       | 1.5%                | 6.4%                     |
| May 2022    | 10.5%                       | 1.5%                      | 5.0%                          | 4.0%                                     | 4.4%                                     | 0.1%                 | 4.6%                     | 4.2%                     | 3.8%                      | 4.2%                                | 3.0%                 | 0.4%                          | 3.4%                       | 0.9%                | 4.2%                     |
| Apr 2022    | 11.9%                       | 1.4%                      | 6.5%                          |                                          | 6.3%                                     |                      | 5.8%                     | 6.4%                     | 5.4%                      | 5.9%                                | 2.9%                 | 0.5%                          | 3.4%                       | 2.5%                | 5.9%                     |
| Mar 2022    | 14.6%                       | 1.3%                      | 9.9%                          |                                          | 10.3%                                    |                      | 9.5%                     | 4.1%                     | 7.7%                      | 8.2%                                | 3.4%                 | 0.5%                          | 3.9%                       | 4.3%                | 8.2%                     |
| Feb 2022    | 12.2%                       | 1.5%                      | 9.0%                          |                                          | 7.1%                                     |                      | 7.0%                     | 3.7%                     | 7.7%                      | 6.9%                                | 3.5%                 | 0.4%                          | 3.9%                       | 3.0%                | 6.9%                     |
| Jan 2022    | 11.5%                       | 1.7%                      | 10.2%                         |                                          | 9.8%                                     |                      | 6.9%                     | 5.6%                     | 8.1%                      | 7.8%                                | 3.1%                 | 0.3%                          | 3.4%                       | 4.4%                | 7.8%                     |
| 2021        | 8.7%                        | 1.6%                      | 6.7%                          |                                          | 8.4%                                     |                      | 5.1%                     | 3.9%                     | 5.0%                      | 5.5%                                | 3.3%                 | 0.5%                          | 3.8%                       | 1.7%                | 5.5%                     |
| Dec 2021    | 10.2%                       | 1.7%                      | 7.7%                          |                                          | 9.5%                                     |                      | 4.8%                     | 5.0%                     | 4.8%                      | 5.9%                                | 3.3%                 | 0.5%                          | 3.7%                       | 2.1%                | 5.9%                     |
| Nov 2021    | 11.9%                       | 1.7%                      | 8.1%                          |                                          | 9.9%                                     |                      | 5.3%                     | 2.8%                     | 6.1%                      | 6.2%                                | 3.5%                 | 0.6%                          | 4.1%                       | 2.1%                | 6.2%                     |
| Oct 2021    | 11.7%                       | 1.2%                      | 5.8%                          |                                          | 5.2%                                     |                      | 4.7%                     | 4.4%                     | 4.1%                      | 4.7%                                | 3.1%                 | 0.5%                          | 3.6%                       | 1.1%                | 4.7%                     |
| Sep 2021    | 10.2%                       | 1.2%                      | 6.0%                          |                                          | 6.2%                                     |                      | 5.2%                     | 3.4%                     | 4.2%                      | 4.9%                                | 3.3%                 | 0.5%                          | 3.8%                       | 1.1%                | 4.9%                     |
| Aug 2021    | 6.8%                        | 1.3%                      | 4.3%                          |                                          | 6.8%                                     |                      | 4.5%                     | 4.5%                     | 3.5%                      | 4.4%                                | 3.0%                 | 0.4%                          | 3.4%                       | 1.0%                | 4.4%                     |
| Jul 2021    | 11.0%                       | 1.5%                      | 4.0%                          |                                          | 5.8%                                     |                      | 5.4%                     | 3.8%                     | 4.4%                      | 4.8%                                | 3.5%                 | 0.5%                          | 4.1%                       | 0.7%                | 4.8%                     |
| Jun 2021    | 6.1%                        | 1.8%                      | 5.3%                          |                                          | 5.6%                                     |                      | 4.7%                     | 4.1%                     | 3.9%                      | 4.5%                                | 3.4%                 | 0.5%                          | 3.8%                       | 0.7%                | 4.5%                     |
| May 2021    | 6.5%                        | 1.6%                      | 5.4%                          |                                          | 6.5%                                     |                      | 4.5%                     | 3.2%                     | 3.2%                      | 4.3%                                | 3.1%                 | 0.3%                          | 3.4%                       | 0.9%                | 4.3%                     |
| Apr 2021    | 6.8%                        | 1.6%                      | 4.9%                          |                                          | 5.8%                                     |                      | 5.7%                     | 2.9%                     | 3.5%                      | 4.5%                                | 2.9%                 | 0.6%                          | 3.5%                       | 0.9%                | 4.5%                     |
| Mar 2021    | 7.3%                        | 1.6%                      | 5.3%                          |                                          | 8.9%                                     |                      | 4.2%                     | 3.5%                     | 4.0%                      | 4.8%                                | 3.0%                 | 0.6%                          | 3.5%                       | 1.3%                | 4.8%                     |
| Feb 2021    | 6.7%                        | 1.8%                      | 9.2%                          |                                          | 14.6%                                    |                      | 4.7%                     | 3.7%                     | 7.8%                      | 7.2%                                | 3.3%                 | 0.4%                          | 3.7%                       | 3.4%                | 7.2%                     |
| Jan 2021    | 8.5%                        | 1.8%                      | 14.8%                         |                                          | 15.9%                                    |                      | 8.4%                     | 5.7%                     | 10.4%                     | 10.2%                               | 4.3%                 | 0.2%                          | 4.5%                       | 5.7%                | 10.2%                    |
| 2020        | 4.7%                        | 3.7%                      | 7.1%                          |                                          | 7.6%                                     |                      | 4.7%                     | 4.4%                     | 4.0%                      | 5.1%                                | 3.0%                 | 0.5%                          | 3.5%                       | 1.6%                | 5.1%                     |
| Dec 2020    | 5.5%                        | 2.3%                      | 10.3%                         |                                          | 7.9%                                     |                      | 2.7%                     | 5.4%                     | 3.0%                      | 4.8%                                | 3.5%                 | 0.3%                          | 3.8%                       | 1.0%                | 4.8%                     |
| Nov 2020    | 6.3%                        | 2.7%                      | 5.9%                          |                                          | 7.7%                                     |                      | 3.2%                     | 3.9%                     | 2.0%                      | 4.0%                                | 3.1%                 | 0.3%                          | 3.4%                       | 0.6%                | 4.0%                     |
| Oct 2020    | 6.6%                        | 2.7%                      | 5.2%                          |                                          | 8.2%                                     |                      | 3.1%                     | 2.7%                     | 2.3%                      | 3.9%                                | 2.6%                 | 0.3%                          | 2.9%                       | 1.0%                | 3.9%                     |
| Sep 2020    | 5.8%                        | 2.8%                      | 7.4%                          |                                          | 8.4%                                     |                      | 4.0%                     | 2.3%                     | 2.5%                      | 4.4%                                | 2.6%                 | 0.3%                          | 2.9%                       | 1.5%                | 4.4%                     |
| Aug 2020    | 4.5%                        | 3.2%                      | 7.7%                          |                                          | 7.3%                                     |                      | 3.2%                     | 1.9%                     | 3.2%                      | 4.2%                                | 2.9%                 | 0.3%                          | 3.1%                       | 1.1%                | 4.2%                     |
| Jul 2020    | 6.0%                        | 3.0%                      | 5.9%                          |                                          | 6.7%                                     |                      | 4.1%                     | 2.1%                     | 3.0%                      | 4.1%                                | 2.9%                 | 0.3%                          | 3.2%                       | 0.9%                | 4.1%                     |
| Jun 2020    | 3.0%                        | 3.0%                      | 5.2%                          |                                          | 8.3%                                     |                      | 4.6%                     | 2.1%                     | 2.9%                      | 4.3%                                | 2.8%                 | 0.3%                          | 3.1%                       | 1.2%                | 4.3%                     |
| May 2020    | 4.0%                        | 3.3%                      | 8.3%                          |                                          | 10.1%                                    |                      | 5.6%                     | 3.7%                     | 5.5%                      | 6.1%                                | 2.9%                 | 0.2%                          | 3.1%                       | 3.0%                | 6.1%                     |
| Apr 2020    | 6.0%                        | 3.9%                      | 10.1%                         |                                          | 10.9%                                    |                      | 14.0%                    | 13.0%                    | 9.0%                      | 10.8%                               | 2.3%                 | 2.1%                          | 4.5%                       | 6.3%                | 10.8%                    |
| Mar 2020    | 5.9%                        | 8.3%                      | 9.5%                          |                                          | 5.8%                                     |                      | 4.5%                     | 5.5%                     | 7.4%                      | 6.4%                                | 3.0%                 | 0.6%                          | 3.6%                       | 2.9%                | 6.4%                     |
| Feb 2020    | 1.5%                        | 3.6%                      | 4.5%                          |                                          | 6.0%                                     |                      | 4.0%                     | 4.5%                     | 3.7%                      | 4.2%                                | 3.7%                 | 0.5%                          | 4.2%                       |                     | 4.2%                     |
| Jan 2020    | 1.2%                        | 5.0%                      | 5.6%                          |                                          | 4.7%                                     |                      | 4.4%                     | 5.1%                     | 4.1%                      | 4.5%                                | 4.0%                 | 0.5%                          | 4.5%                       |                     | 4.5%                     |