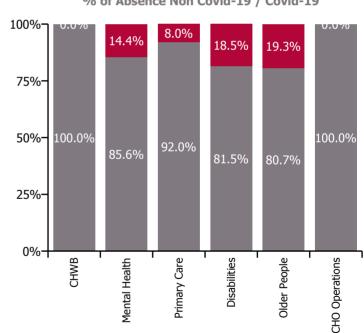

| Health Service Absence Rate - by Care<br>Group: Jan 2023 | Certified<br>absence | Self-<br>certified<br>absence | Non<br>Covid-19<br>absence | Covid-19<br>absence | Total<br>absence<br>rate | % Non<br>Covid-19<br>absence | %<br>Covid-19<br>absence |
|----------------------------------------------------------|----------------------|-------------------------------|----------------------------|---------------------|--------------------------|------------------------------|--------------------------|
| CHO 6                                                    | 4.8%                 | 0.6%                          | 5.4%                       | 1.0%                | 6.3%                     | 84.7%                        | 15.3%                    |
| Community Health & Wellbeing                             | 1.8%                 | 0.9%                          | 2.7%                       | 0.0%                | 2.7%                     | 100.0%                       | 0.0%                     |
| Mental Health                                            | 4.6%                 | 0.5%                          | 5.1%                       | 0.9%                | 6.0%                     | 85.6%                        | 14.4%                    |
| Primary Care                                             | 5.7%                 | 0.4%                          | 6.1%                       | 0.5%                | 6.6%                     | 92.0%                        | 8.0%                     |
| Disabilities                                             | 3.9%                 | 0.7%                          | 4.6%                       | 1.0%                | 5.6%                     | 81.5%                        | 18.5%                    |
| Older People                                             | 5.7%                 | 0.5%                          | 6.2%                       | 1.5%                | 7.7%                     | 80.7%                        | 19.3%                    |
| CHO Operations                                           | 4.3%                 | 0.4%                          | 4.7%                       | 0.0%                | 4.7%                     | 100.0%                       | 0.0%                     |