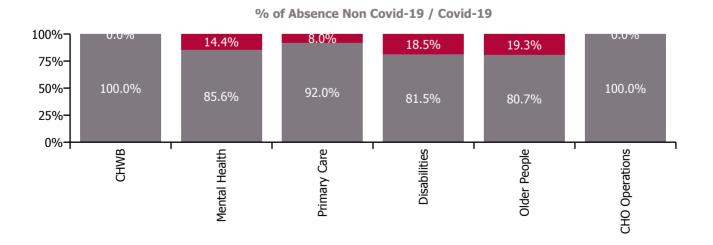

#### Non Covid-19 & Covid-19 Absence

| Health Service Absence Rate - by Care<br>Group: Jan 2023 | Certified<br>absence | Self-<br>certified<br>absence | Non<br>Covid-19<br>absence | Covid-19<br>absence | Total<br>absence<br>rate | % Non<br>Covid-19<br>absence | %<br>Covid-19<br>absence |
|----------------------------------------------------------|----------------------|-------------------------------|----------------------------|---------------------|--------------------------|------------------------------|--------------------------|
| CHO 6                                                    | 4.8%                 | 0.6%                          | 5.4%                       | 1.0%                | 6.3%                     | 84.7%                        | 15.3%                    |
| Community Health & Wellbeing                             | 1.8%                 | 0.9%                          | 2.7%                       | 0.0%                | 2.7%                     | 100.0%                       | 0.0%                     |
| Mental Health                                            | 4.6%                 | 0.5%                          | 5.1%                       | 0.9%                | 6.0%                     | 85.6%                        | 14.4%                    |
| Primary Care                                             | 5.7%                 | 0.4%                          | 6.1%                       | 0.5%                | 6.6%                     | 92.0%                        | 8.0%                     |
| Disabilities                                             | 3.9%                 | 0.7%                          | 4.6%                       | 1.0%                | 5.6%                     | 81.5%                        | 18.5%                    |
| Older People                                             | 5.7%                 | 0.5%                          | 6.2%                       | 1.5%                | 7.7%                     | 80.7%                        | 19.3%                    |
| CHO Operations                                           | 4.3%                 | 0.4%                          | 4.7%                       | 0.0%                | 4.7%                     | 100.0%                       | 0.0%                     |