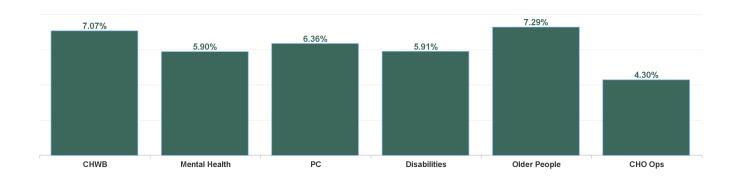

| Health Service Absence Rate<br>- by Care Group: Jan 2024 | Certified<br>absence | Self- certified<br>absence | Non Covid-19<br>absence | Covid-19<br>absence | Total absence<br>rate | % Non<br>Covid-19<br>absence | % Covid-19<br>absence |
|----------------------------------------------------------|----------------------|----------------------------|-------------------------|---------------------|-----------------------|------------------------------|-----------------------|
| CHO 6                                                    | 5.02%                | 0.64%                      | 5.66%                   | 0.64%               | 6.29%                 | 89.90%                       | 10.10%                |
| Community Health & Wellbeing                             | 6.46%                | 0.62%                      | 7.07%                   | 0.00%               | 7.07%                 | 100.00%                      | 0.00%                 |
| Primary Care                                             | 5.24%                | 0.53%                      | 5.77%                   | 0.59%               | 6.36%                 | 90.78%                       | 9.22%                 |
| Disabilities                                             | 4.49%                | 0.68%                      | 5.17%                   | 0.74%               | 5.91%                 | 87.50%                       | 12.50%                |
| Mental Health                                            | 4.83%                | 0.55%                      | 5.38%                   | 0.52%               | 5.90%                 | 91.22%                       | 8.78%                 |
| Older People                                             | 5.82%                | 0.77%                      | 6.59%                   | 0.70%               | 7.29%                 | 90.40%                       | 9.60%                 |
| CHO Operations                                           | 3.83%                | 0.47%                      | 4.30%                   | 0.00%               | 4.30%                 | 100.00%                      | 0.00%                 |
| Community Services                                       | 5.02%                | 0.64%                      | 5.66%                   | 0.64%               | 6.29%                 | 89.90%                       | 10.10%                |

| Year / Month | Certified absence | Self-<br>certified<br>absence | Non<br>Covid-19<br>absence | Covid-19<br>absence | Total<br>absence<br>rate | СНWВ   | Mental Health | PC    | Disabilities | Older People | CHO Ops |
|--------------|-------------------|-------------------------------|----------------------------|---------------------|--------------------------|--------|---------------|-------|--------------|--------------|---------|
| Jan 2024     | 5.02%             | 0.64%                         | 5.66%                      | 0.64%               | 6.29%                    | 7.07%  | 5.90%         | 6.36% | 5.91%        | 7.29%        | 4.30%   |
| 2024         | 5.02%             | 0.64%                         | 5.66%                      | 0.64%               | 6.29%                    | 7.07%  | 5.90%         | 6.36% | 5.91%        | 7.29%        | 4.30%   |
| Dec 2023     | 4.54%             | 0.69%                         | 5.24%                      | 0.79%               | 6.02%                    | 7.54%  | 4.67%         | 6.25% | 6.32%        | 6.48%        | 4.64%   |
| Nov 2023     | 4.30%             | 0.67%                         | 4.98%                      | 0.50%               | 5.48%                    | 6.37%  | 4.38%         | 5.23% | 5.86%        | 6.24%        | 3.04%   |
| Oct 2023     | 4.18%             | 0.54%                         | 4.72%                      | 0.60%               | 5.32%                    | 0.28%  | 4.61%         | 5.57% | 5.30%        | 5.77%        | 4.68%   |
| Sep 2023     | 3.83%             | 0.67%                         | 4.50%                      | 0.50%               | 5.00%                    | 2.17%  | 3.65%         | 5.43% | 5.00%        | 5.60%        | 5.54%   |
| Aug 2023     | 4.30%             | 0.52%                         | 4.82%                      | 0.70%               | 5.52%                    | 0.60%  | 4.67%         | 4.72% | 5.68%        | 7.09%        | 4.97%   |
| Jul 2023     | 3.90%             | 0.46%                         | 4.37%                      | 0.43%               | 4.80%                    | 1.66%  | 3.07%         | 4.73% | 5.27%        | 5.39%        | 6.04%   |
| Jun 2023     | 3.60%             | 0.71%                         | 4.30%                      | 0.29%               | 4.60%                    | 0.32%  | 3.27%         | 3.97% | 5.28%        | 5.36%        | 3.32%   |
| May 2023     | 3.74%             | 0.52%                         | 4.26%                      | 0.42%               | 4.68%                    | 3.67%  | 3.21%         | 3.86% | 5.18%        | 6.09%        | 3.35%   |
| Apr 2023     | 3.74%             | 0.50%                         | 4.24%                      | 0.45%               | 4.70%                    | 1.66%  | 3.39%         | 4.07% | 5.23%        | 5.45%        | 6.04%   |
| Mar 2023     | 4.17%             | 0.60%                         | 4.77%                      | 0.74%               | 5.51%                    | 3.19%  | 4.56%         | 4.72% | 6.11%        | 6.24%        | 4.51%   |
| Feb 2023     | 3.77%             | 0.50%                         | 4.27%                      | 0.55%               | 4.82%                    | 0.66%  | 3.84%         | 5.70% | 4.65%        | 5.42%        | 2.81%   |
| Jan 2023     | 4.79%             | 0.57%                         | 5.36%                      | 0.97%               | 6.33%                    | 2.69%  | 5.97%         | 6.62% | 5.63%        | 7.74%        | 4.72%   |
| 2023         | 4.07%             | 0.58%                         | 4.65%                      | 0.58%               | 5.23%                    | 2.70%  | 4.09%         | 5.07% | 5.45%        | 6.05%        | 4.45%   |
| Dec 2022     | 4.99%             | 0.74%                         | 5.73%                      | 1.39%               | 7.12%                    | 0.64%  | 5.50%         | 7.79% | 6.82%        | 8.63%        | 4.44%   |
| Nov 2022     | 4.10%             | 0.61%                         | 4.72%                      | 0.75%               | 5.47%                    | 4.12%  | 4.18%         | 5.91% | 4.77%        | 7.44%        | 3.37%   |
| Oct 2022     | 4.47%             | 0.60%                         | 5.06%                      | 0.88%               | 5.94%                    | 22.08% | 5.08%         | 6.14% | 5.84%        | 6.56%        | 3.77%   |
| Sep 2022     | 4.44%             | 0.57%                         | 5.00%                      | 0.70%               | 5.70%                    | 18.77% | 5.40%         | 5.34% | 5.16%        | 7.34%        | 1.09%   |
| Aug 2022     | 4.29%             | 0.37%                         | 4.67%                      | 0.77%               | 5.44%                    | 6.11%  | 5.36%         | 6.41% | 4.40%        | 6.39%        | 3.96%   |
| Jul 2022     | 4.44%             | 0.58%                         | 5.03%                      | 1.79%               | 6.82%                    | 7.58%  | 7.07%         | 7.74% | 6.03%        | 6.82%        | 3.14%   |
| Jun 2022     | 4.55%             | 0.54%                         | 5.09%                      | 1.68%               | 6.77%                    | 11.45% | 5.33%         | 6.58% | 7.26%        | 7.38%        | 5.81%   |
| May 2022     | 3.92%             | 0.46%                         | 4.37%                      | 0.89%               | 5.26%                    | 1.26%  | 4.46%         | 5.96% | 5.05%        | 5.65%        | 3.37%   |
| Apr 2022     | 3.76%             | 0.49%                         | 4.25%                      | 2.37%               | 6.62%                    | 0.82%  | 5.90%         | 6.76% | 6.61%        | 7.30%        | 3.59%   |
| Mar 2022     | 4.20%             | 0.44%                         | 4.64%                      | 4.49%               | 9.13%                    | 5.54%  | 6.52%         | 9.10% | 9.34%        | 11.29%       | 4.06%   |
| Feb 2022     | 4.00%             | 0.39%                         | 4.40%                      | 2.73%               | 7.13%                    | 16.72% | 5.83%         | 6.16% | 7.99%        | 7.85%        |         |
| Jan 2022     | 3.30%             | 0.37%                         | 3.67%                      | 4.37%               | 8.04%                    | 0.73%  | 7.50%         | 6.62% | 8.23%        | 9.78%        |         |
| 2022         | 4.20%             | 0.51%                         | 4.72%                      | 1.88%               | 6.60%                    | 7.21%  | 5.64%         | 6.70% | 6.45%        | 7.71%        | 3.63%   |
| Dec 2021     | 3.92%             | 0.47%                         | 4.39%                      | 2.30%               | 6.70%                    | 0.00%  | 6.07%         | 6.33% | 6.27%        | 8.29%        |         |
| Nov 2021     | 4.23%             | 0.59%                         | 4.83%                      | 2.22%               | 7.04%                    | 0.00%  | 5.89%         | 6.30% | 6.75%        | 9.39%        |         |
| Oct 2021     | 3.86%             | 0.45%                         | 4.31%                      | 1.12%               | 5.43%                    | 0.00%  | 5.08%         | 5.25% | 5.24%        | 6.24%        |         |
| Sep 2021     | 4.04%             | 0.51%                         | 4.55%                      | 1.12%               | 5.68%                    | 0.00%  | 3.72%         | 5.30% | 6.28%        | 6.74%        |         |
| Aug 2021     | 3.90%             | 0.40%                         | 4.29%                      | 0.99%               | 5.28%                    | 0.00%  | 4.29%         | 4.59% | 5.69%        | 6.16%        |         |
| Jul 2021     | 3.81%             | 0.47%                         | 4.28%                      | 0.71%               | 5.00%                    | 0.00%  | 3.78%         | 3.85% | 6.10%        | 5.49%        |         |
| Jun 2021     | 3.45%             | 0.46%                         | 3.92%                      | 0.76%               | 4.68%                    | 2.39%  | 3.90%         | 3.62% | 4.98%        | 6.00%        |         |
| May 2021     | 3.22%             | 0.33%                         | 3.56%                      | 0.84%               | 4.40%                    | 0.00%  | 3.70%         | 3.19% | 4.34%        | 6.38%        |         |
| Apr 2021     | 3.09%             | 0.48%                         | 3.57%                      | 0.94%               | 4.52%                    | 0.00%  | 3.43%         | 3.15% | 4.97%        | 6.17%        |         |
| Mar 2021     | 2.99%             | 0.45%                         | 3.44%                      | 1.19%               | 4.63%                    | 6.40%  | 4.04%         | 2.94% | 4.50%        | 7.18%        |         |
| Feb 2021     | 3.31%             | 0.39%                         | 3.70%                      | 2.68%               | 6.38%                    | 6.41%  | 4.55%         | 3.91% | 6.21%        | 10.94%       |         |
| Jan 2021     | 4.03%             | 0.22%                         | 4.25%                      | 5.24%               | 9.50%                    | 5.90%  | 10.21%        | 6.26% | 8.93%        | 13.17%       |         |
| 2021         | 3.66%             | 0.44%                         | 4.09%                      | 1.67%               | 5.76%                    | 2.10%  | 4.89%         | 4.57% | 5.83%        | 7.67%        |         |