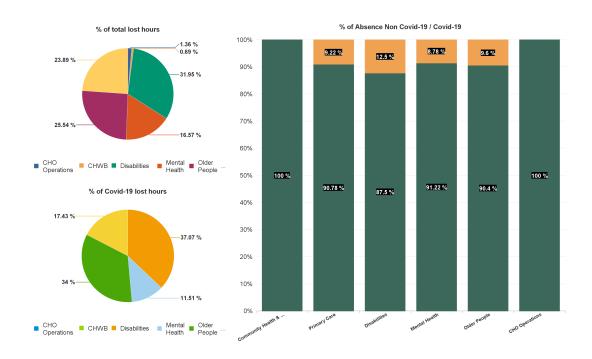

| Health Service Absence Rate<br>- by Care Group: Jan 2024 | Certified<br>absence | Self- certified<br>absence | Non Covid-19<br>absence | Covid-19<br>absence | Total absence<br>rate | % Non<br>Covid-19<br>absence | % Covid-19<br>absence |
|----------------------------------------------------------|----------------------|----------------------------|-------------------------|---------------------|-----------------------|------------------------------|-----------------------|
| CHO 6                                                    | 5.02%                | 0.64%                      | 5.66%                   | 0.64%               | 6.29%                 | 89.90%                       | 10.10%                |
| Community Health & Wellbeing                             | 6.46%                | 0.62%                      | 7.07%                   | 0.00%               | 7.07%                 | 100.00%                      | 0.00%                 |
| Primary Care                                             | 5.24%                | 0.53%                      | 5.77%                   | 0.59%               | 6.36%                 | 90.78%                       | 9.22%                 |
| Disabilities                                             | 4.49%                | 0.68%                      | 5.17%                   | 0.74%               | 5.91%                 | 87.50%                       | 12.50%                |
| Mental Health                                            | 4.83%                | 0.55%                      | 5.38%                   | 0.52%               | 5.90%                 | 91.22%                       | 8.78%                 |
| Older People                                             | 5.82%                | 0.77%                      | 6.59%                   | 0.70%               | 7.29%                 | 90.40%                       | 9.60%                 |
| CHO Operations                                           | 3.83%                | 0.47%                      | 4.30%                   | 0.00%               | 4.30%                 | 100.00%                      | 0.00%                 |
| Community Services                                       | 5.02%                | 0.64%                      | 5.66%                   | 0.64%               | 6.29%                 | 89.90%                       | 10.10%                |

#### % of Absence Non Covid-19 / Covid-19

| Health Service Absence Rate<br>- by Care Group : Jan 2024 | Certified<br>absence | Self-<br>certified<br>absence | Non<br>Covid-19<br>absence | Covid-19<br>absence | Total<br>absence<br>rate | Medical &<br>Dental | Nursing &<br>Midwifery | Health &<br>Social Care<br>Professionals | Management &<br>Administrative | General<br>Support | Patient &<br>Client Care |
|-----------------------------------------------------------|----------------------|-------------------------------|----------------------------|---------------------|--------------------------|---------------------|------------------------|------------------------------------------|--------------------------------|--------------------|--------------------------|
| СНО 6                                                     | 5.02%                | 0.64%                         | 5.66%                      | 0.64%               | 6.29%                    | 3.52%               | 6.44%                  | 5.83%                                    | 5.93%                          | 8.57%              | 6.87%                    |
| Community Health & Wellbeing                              | 6.46%                | 0.62%                         | 7.07%                      | 0.00%               | 7.07%                    |                     |                        | 0.00%                                    | 12.08%                         |                    | 0.98%                    |
| Primary Care                                              | 5.24%                | 0.53%                         | 5.77%                      | 0.59%               | 6.36%                    | 5.33%               | 6.71%                  | 3.66%                                    | 8.36%                          | 4.32%              | 7.98%                    |
| Disabilities                                              | 4.49%                | 0.68%                         | 5.17%                      | 0.74%               | 5.91%                    | 0.00%               | 4.17%                  | 7.37%                                    | 3.14%                          | 13.05%             | 5.71%                    |
| Mental Health                                             | 4.83%                | 0.55%                         | 5.38%                      | 0.52%               | 5.90%                    | 1.66%               | 6.46%                  | 5.41%                                    | 7.06%                          | 7.29%              | 8.12%                    |
| Older People                                              | 5.82%                | 0.77%                         | 6.59%                      | 0.70%               | 7.29%                    | 0.00%               | 7.75%                  | 2.92%                                    | 4.04%                          | 8.46%              | 8.18%                    |
| CHO Operations                                            | 3.83%                | 0.47%                         | 4.30%                      | 0.00%               | 4.30%                    |                     | 0.00%                  | 5.50%                                    | 4.19%                          |                    |                          |
| Community Services                                        | 5.02%                | 0.64%                         | 5.66%                      | 0.64%               | 6.29%                    | 3.52%               | 6.44%                  | 5.83%                                    | 5.93%                          | 8.57%              | 6.87%                    |