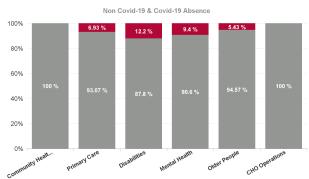

| Health Service Absence Rate<br>- by Care Group : Jan 2024 | Non<br>Covid-19<br>absence | Covid-19<br>absence | Total<br>absence<br>rate | Medical &<br>Dental | Nursing &<br>Midwifery | Health &<br>Social Care<br>Professionals | Management &<br>Administrative | General<br>Support | Patient &<br>Client Care |
|-----------------------------------------------------------|----------------------------|---------------------|--------------------------|---------------------|------------------------|------------------------------------------|--------------------------------|--------------------|--------------------------|
| CHO 6                                                     | 5.66%                      | 0.64%               | 6.29%                    | 0.00%               | 0.83%                  | 0.60%                                    | 0.39%                          | 0.35%              | 0.83%                    |
| Community Health & Wellbeing                              | 7.07%                      | 0.00%               | 7.07%                    |                     |                        | 0.00%                                    | 0.00%                          |                    | 0.00%                    |
| Primary Care                                              | 5.77%                      | 0.59%               | 6.36%                    | 0.00%               | 1.09%                  | 0.09%                                    | 0.65%                          | 0.00%              | 1.06%                    |
| Disabilities                                              | 5.17%                      | 0.74%               | 5.91%                    | 0.00%               | 0.48%                  | 0.84%                                    | 0.22%                          | 0.21%              | 0.97%                    |
| Mental Health                                             | 5.38%                      | 0.52%               | 5.90%                    | 0.00%               | 0.94%                  | 0.70%                                    | 0.00%                          | 0.00%              | 0.00%                    |
| Older People                                              | 6.59%                      | 0.70%               | 7.29%                    | 0.00%               | 0.74%                  | 0.49%                                    | 0.68%                          | 0.55%              | 0.78%                    |
| CHO Operations                                            | 4.30%                      | 0.00%               | 4.30%                    |                     | 0.00%                  | 0.00%                                    | 0.00%                          |                    |                          |
| Community Services                                        | 5.66%                      | 0.64%               | 6.29%                    | 0.00%               | 0.83%                  | 0.60%                                    | 0.39%                          | 0.35%              | 0.83%                    |