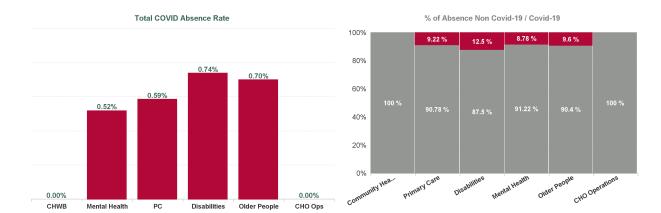

| Health Service Absence Rate<br>- by Care Group: Jan 2024 | Certified<br>absence | Self- certified<br>absence | Non Covid-19<br>absence | Covid-19<br>absence | Total absence<br>rate | % Non<br>Covid-19<br>absence | % Covid-19<br>absence |
|----------------------------------------------------------|----------------------|----------------------------|-------------------------|---------------------|-----------------------|------------------------------|-----------------------|
| CHO 6                                                    | 5.02%                | 0.64%                      | 5.66%                   | 0.64%               | 6.29%                 | 89.90%                       | 10.10%                |
| Community Health & Wellbeing                             | 6.46%                | 0.62%                      | 7.07%                   | 0.00%               | 7.07%                 | 100.00%                      | 0.00%                 |
| Primary Care                                             | 5.24%                | 0.53%                      | 5.77%                   | 0.59%               | 6.36%                 | 90.78%                       | 9.22%                 |
| Disabilities                                             | 4.49%                | 0.68%                      | 5.17%                   | 0.74%               | 5.91%                 | 87.50%                       | 12.50%                |
| Mental Health                                            | 4.83%                | 0.55%                      | 5.38%                   | 0.52%               | 5.90%                 | 91.22%                       | 8.78%                 |
| Older People                                             | 5.82%                | 0.77%                      | 6.59%                   | 0.70%               | 7.29%                 | 90.40%                       | 9.60%                 |
| CHO Operations                                           | 3.83%                | 0.47%                      | 4.30%                   | 0.00%               | 4.30%                 | 100.00%                      | 0.00%                 |
| Community Services                                       | 5.02%                | 0.64%                      | 5.66%                   | 0.64%               | 6.29%                 | 89.90%                       | 10.10%                |

#### % of Absence Non Covid-19 / Covid-19

| Health Service Absence Rate<br>- by Care Group : Jan 2024 | Certified<br>absence | Self-<br>certified<br>absence | Non<br>Covid-19<br>absence | Covid-19<br>absence | Total<br>absence<br>rate | Medical &<br>Dental | Nursing &<br>Midwifery | Health &<br>Social Care<br>Professionals | Management &<br>Administrative | General<br>Support | Patient &<br>Client Care |
|-----------------------------------------------------------|----------------------|-------------------------------|----------------------------|---------------------|--------------------------|---------------------|------------------------|------------------------------------------|--------------------------------|--------------------|--------------------------|
| СНО 6                                                     | 5.02%                | 0.64%                         | 5.66%                      | 0.64%               | 6.29%                    | 3.52%               | 6.44%                  | 5.83%                                    | 5.93%                          | 8.57%              | 6.87%                    |
| Community Health & Wellbeing                              | 6.46%                | 0.62%                         | 7.07%                      | 0.00%               | 7.07%                    |                     |                        | 0.00%                                    | 12.08%                         |                    | 0.98%                    |
| Primary Care                                              | 5.24%                | 0.53%                         | 5.77%                      | 0.59%               | 6.36%                    | 5.33%               | 6.71%                  | 3.66%                                    | 8.36%                          | 4.32%              | 7.98%                    |
| Disabilities                                              | 4.49%                | 0.68%                         | 5.17%                      | 0.74%               | 5.91%                    | 0.00%               | 4.17%                  | 7.37%                                    | 3.14%                          | 13.05%             | 5.71%                    |
| Mental Health                                             | 4.83%                | 0.55%                         | 5.38%                      | 0.52%               | 5.90%                    | 1.66%               | 6.46%                  | 5.41%                                    | 7.06%                          | 7.29%              | 8.12%                    |
| Older People                                              | 5.82%                | 0.77%                         | 6.59%                      | 0.70%               | 7.29%                    | 0.00%               | 7.75%                  | 2.92%                                    | 4.04%                          | 8.46%              | 8.18%                    |
| CHO Operations                                            | 3.83%                | 0.47%                         | 4.30%                      | 0.00%               | 4.30%                    |                     | 0.00%                  | 5.50%                                    | 4.19%                          |                    |                          |
| Community Services                                        | 5.02%                | 0.64%                         | 5.66%                      | 0.64%               | 6.29%                    | 3.52%               | 6.44%                  | 5.83%                                    | 5.93%                          | 8.57%              | 6.87%                    |