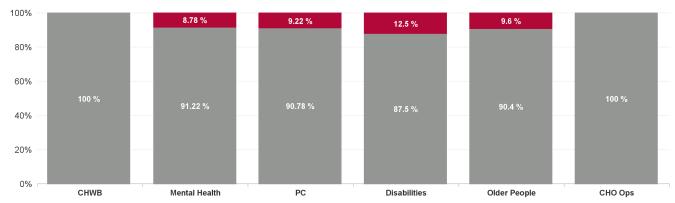

| Health Service Absence Rate<br>- by Care Group: Jan 2024 | Certified<br>absence | Self- certified<br>absence | Non Covid-19<br>absence | Covid-19<br>absence | Total absence<br>rate | % Non<br>Covid-19<br>absence | % Covid-19<br>absence |
|----------------------------------------------------------|----------------------|----------------------------|-------------------------|---------------------|-----------------------|------------------------------|-----------------------|
| CHO 6                                                    | 5.02%                | 0.64%                      | 5.66%                   | 0.64%               | 6.29%                 | 89.90%                       | 10.10%                |
| Community Health & Wellbeing                             | 6.46%                | 0.62%                      | 7.07%                   | 0.00%               | 7.07%                 | 100.00%                      | 0.00%                 |
| Primary Care                                             | 5.24%                | 0.53%                      | 5.77%                   | 0.59%               | 6.36%                 | 90.78%                       | 9.22%                 |
| Disabilities                                             | 4.49%                | 0.68%                      | 5.17%                   | 0.74%               | 5.91%                 | 87.50%                       | 12.50%                |
| Mental Health                                            | 4.83%                | 0.55%                      | 5.38%                   | 0.52%               | 5.90%                 | 91.22%                       | 8.78%                 |
| Older People                                             | 5.82%                | 0.77%                      | 6.59%                   | 0.70%               | 7.29%                 | 90.40%                       | 9.60%                 |
| CHO Operations                                           | 3.83%                | 0.47%                      | 4.30%                   | 0.00%               | 4.30%                 | 100.00%                      | 0.00%                 |
| Community Services                                       | 5.02%                | 0.64%                      | 5.66%                   | 0.64%               | 6.29%                 | 89.90%                       | 10.10%                |

#### % of Absence Non Covid-19 / Covid-19

| Health Service Absence Rate<br>- by Care Group : Jan 2024 | Certified<br>absence | Self-<br>certified<br>absence | Non<br>Covid-19<br>absence | Covid-19<br>absence | Total<br>absence<br>rate | Medical &<br>Dental | Nursing &<br>Midwifery | Health &<br>Social Care<br>Professionals | Management &<br>Administrative | General<br>Support | Patient &<br>Client Care |
|-----------------------------------------------------------|----------------------|-------------------------------|----------------------------|---------------------|--------------------------|---------------------|------------------------|------------------------------------------|--------------------------------|--------------------|--------------------------|
| СНО 6                                                     | 5.02%                | 0.64%                         | 5.66%                      | 0.64%               | 6.29%                    | 3.52%               | 6.44%                  | 5.83%                                    | 5.93%                          | 8.57%              | 6.87%                    |
| Community Health & Wellbeing                              | 6.46%                | 0.62%                         | 7.07%                      | 0.00%               | 7.07%                    |                     |                        | 0.00%                                    | 12.08%                         |                    | 0.98%                    |
| Primary Care                                              | 5.24%                | 0.53%                         | 5.77%                      | 0.59%               | 6.36%                    | 5.33%               | 6.71%                  | 3.66%                                    | 8.36%                          | 4.32%              | 7.98%                    |
| Disabilities                                              | 4.49%                | 0.68%                         | 5.17%                      | 0.74%               | 5.91%                    | 0.00%               | 4.17%                  | 7.37%                                    | 3.14%                          | 13.05%             | 5.71%                    |
| Mental Health                                             | 4.83%                | 0.55%                         | 5.38%                      | 0.52%               | 5.90%                    | 1.66%               | 6.46%                  | 5.41%                                    | 7.06%                          | 7.29%              | 8.12%                    |
| Older People                                              | 5.82%                | 0.77%                         | 6.59%                      | 0.70%               | 7.29%                    | 0.00%               | 7.75%                  | 2.92%                                    | 4.04%                          | 8.46%              | 8.18%                    |
| CHO Operations                                            | 3.83%                | 0.47%                         | 4.30%                      | 0.00%               | 4.30%                    |                     | 0.00%                  | 5.50%                                    | 4.19%                          |                    |                          |
| Community Services                                        | 5.02%                | 0.64%                         | 5.66%                      | 0.64%               | 6.29%                    | 3.52%               | 6.44%                  | 5.83%                                    | 5.93%                          | 8.57%              | 6.87%                    |