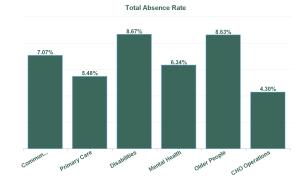

| Health Service Absence Rate -<br>by Admin : Jan 2024 | Certified<br>absence | Self-<br>certified<br>absence | Non<br>Covid-19<br>absence | Covid-19<br>absence | Total<br>absence<br>rate | Medical &<br>Dental | Nursing &<br>Midwifery | Health &<br>Social Care<br>Professionals | Management &<br>Administrative | General<br>Support | Patient &<br>Client Ca |
|------------------------------------------------------|----------------------|-------------------------------|----------------------------|---------------------|--------------------------|---------------------|------------------------|------------------------------------------|--------------------------------|--------------------|------------------------|
| Total                                                | 5.02%                | 0.64%                         | 5.66%                      | 0.64%               | 6.29%                    | 3.52%               | 6.44%                  | 5.83%                                    | 5.93%                          | 8.57%              | 6                      |
| Community Health & Wellbeing                         | 6.46%                | 0.62%                         | 7.07%                      | 0.00%               | 7.07%                    |                     |                        | 0.00%                                    | 12.08%                         |                    | 0.                     |
| Primary Care                                         | 4.61%                | 0.49%                         | 5.10%                      | 0.38%               | 5.48%                    | 3.67%               | 5.02%                  | 3.15%                                    | 7.75%                          | 8.72%              | 8.                     |
| Disabilities                                         | 7.08%                | 0.53%                         | 7.62%                      | 1.06%               | 8.67%                    | 0.00%               | 6.80%                  | 7.04%                                    | 7.09%                          | 0.00%              | 11.                    |
| Mental Health                                        | 5.07%                | 0.68%                         | 5.74%                      | 0.60%               | 6.34%                    | 2.44%               | 6.22%                  | 5.94%                                    | 6.05%                          | 7.90%              | 8.8                    |
| Older People                                         | 7.14%                | 1.02%                         | 8.16%                      | 0.47%               | 8.63%                    | 0.00%               | 11.02%                 | 3.45%                                    | 4.84%                          | 10.26%             | 7.0                    |
| CHO Operations                                       | 3.83%                | 0.47%                         | 4.30%                      | 0.00%               | 4.30%                    |                     | 0.00%                  | 5.50%                                    | 4.19%                          |                    |                        |
| Health Service Executive                             | 5.49%                | 0.64%                         | 6.14%                      | 0.51%               | 6.64%                    | 3.18%               | 6.96%                  | 4.13%                                    | 6.77%                          | 9.13%              | 8.                     |
| Section 38 Voluntary Agencies                        | 4.54%                | 0.63%                         | 5.17%                      | 0.77%               | 5.94%                    | 4.13%               | 5.51%                  | 6.87%                                    | 4.53%                          | 8.26%              | 5.0                    |