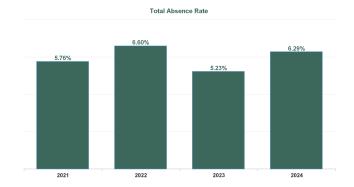

### **Total Absence Rate**

| Year /<br>Month | Certified<br>absence | Self-<br>certified<br>absence | Non<br>Covid-19<br>absence | Covid-19<br>absence | Total<br>absence<br>rate | Medical &<br>Dental | Nursing &<br>Midwifery | Health &<br>Social Care<br>Professionals | Management &<br>Administrative | General<br>Support | Patient &<br>Client Care |
|-----------------|----------------------|-------------------------------|----------------------------|---------------------|--------------------------|---------------------|------------------------|------------------------------------------|--------------------------------|--------------------|--------------------------|
| Jan 2024        | 5.02%                | 0.64%                         | 5.66%                      | 0.64%               | 6.29%                    | 3.52%               | 6.44%                  | 5.83%                                    | 5.93%                          | 8.57%              | 6.87%                    |
| 2024            | 5.02%                | 0.64%                         | 5.66%                      | 0.64%               | 6.29%                    | 3.52%               | 6.44%                  | 5.83%                                    | 5.93%                          | 8.57%              | 6.87%                    |
| Dec 2023        | 4.54%                | 0.69%                         | 5.24%                      | 0.79%               | 6.02%                    | 3.30%               | 6.63%                  | 5.76%                                    | 5.52%                          | 5.62%              | 6.62%                    |
| Nov 2023        | 4.30%                | 0.67%                         | 4.98%                      | 0.50%               | 5.48%                    | 3.67%               | 5.16%                  | 4.75%                                    | 5.96%                          | 5.50%              | 6.58%                    |
| Oct 2023        | 4.18%                | 0.54%                         | 4.72%                      | 0.60%               | 5.32%                    | 4.56%               | 5.27%                  | 4.57%                                    | 5.30%                          | 4.61%              | 6.36%                    |
| Sep 2023        | 3.83%                | 0.67%                         | 4.50%                      | 0.50%               | 5.00%                    | 3.28%               | 5.54%                  | 4.29%                                    | 3.71%                          | 3.19%              | 6.82%                    |
| Aug 2023        | 4.30%                | 0.52%                         | 4.82%                      | 0.70%               | 5.52%                    | 2.65%               | 5.68%                  | 4.84%                                    | 4.13%                          | 5.03%              | 7.43%                    |
| Jul 2023        | 3.90%                | 0.46%                         | 4.37%                      | 0.43%               | 4.80%                    | 3.10%               | 4.19%                  | 4.16%                                    | 4.21%                          | 6.73%              | 6.14%                    |
| Jun 2023        | 3.60%                | 0.71%                         | 4.30%                      | 0.29%               | 4.60%                    | 2.05%               | 5.20%                  | 4.27%                                    | 3.57%                          | 3.68%              | 5.62%                    |
| May 2023        | 3.74%                | 0.52%                         | 4.26%                      | 0.42%               | 4.68%                    | 2.05%               | 4.63%                  | 4.28%                                    | 3.65%                          | 4.71%              | 6.23%                    |
| Apr 2023        | 3.74%                | 0.50%                         | 4.24%                      | 0.45%               | 4.70%                    | 3.29%               | 4.36%                  | 4.55%                                    | 3.74%                          | 5.83%              | 5.73%                    |
| Mar 2023        | 4.17%                | 0.60%                         | 4.77%                      | 0.74%               | 5.51%                    | 4.53%               | 5.14%                  | 5.08%                                    | 4.71%                          | 5.72%              | 6.92%                    |
| Feb 2023        | 3.77%                | 0.50%                         | 4.27%                      | 0.55%               | 4.82%                    | 2.59%               | 4.86%                  | 4.79%                                    | 3.84%                          | 3.93%              | 6.05%                    |
| Jan 2023        | 4.79%                | 0.57%                         | 5.36%                      | 0.97%               | 6.33%                    | 3.50%               | 7.44%                  | 6.25%                                    | 4.57%                          | 5.68%              | 7.15%                    |
| 2023            | 4.07%                | 0.58%                         | 4.65%                      | 0.58%               | 5.23%                    | 3.24%               | 5.34%                  | 4.80%                                    | 4.42%                          | 4.98%              | 6.46%                    |
| Dec 2022        | 4.99%                | 0.74%                         | 5.73%                      | 1.39%               | 7.12%                    | 4.71%               | 7.27%                  | 5.82%                                    | 6.03%                          | 6.97%              | 9.40%                    |
| Nov 2022        | 4.10%                | 0.61%                         | 4.72%                      | 0.75%               | 5.47%                    | 2.99%               | 5.71%                  | 4.53%                                    | 5.22%                          | 6.29%              | 6.63%                    |
| Oct 2022        | 4.47%                | 0.60%                         | 5.06%                      | 0.88%               | 5.94%                    | 2.90%               | 6.46%                  | 4.74%                                    | 5.51%                          | 6.89%              | 7.12%                    |
| Sep 2022        | 4.44%                | 0.57%                         | 5.00%                      | 0.70%               | 5.70%                    | 1.66%               | 6.33%                  | 4.18%                                    | 4.44%                          | 7.42%              | 7.68%                    |
| Aug 2022        | 4.29%                | 0.37%                         | 4.67%                      | 0.77%               | 5.44%                    | 3.92%               | 6.73%                  | 4.37%                                    | 4.78%                          | 6.56%              | 5.55%                    |
| Jul 2022        | 4.44%                | 0.58%                         | 5.03%                      | 1.79%               | 6.82%                    | 3.54%               | 8.11%                  | 6.52%                                    | 6.23%                          | 4.78%              | 7.29%                    |
| Jun 2022        | 4.55%                | 0.54%                         | 5.09%                      | 1.68%               | 6.77%                    | 3.46%               | 7.03%                  | 6.27%                                    | 5.90%                          | 7.16%              | 7.99%                    |
| May 2022        | 3.92%                | 0.46%                         | 4.37%                      | 0.89%               | 5.26%                    | 2.57%               | 5.65%                  | 4.52%                                    | 3.78%                          | 5.95%              | 6.72%                    |
| Apr 2022        | 3.76%                | 0.49%                         | 4.25%                      | 2.37%               | 6.62%                    | 2.94%               | 8.21%                  | 5.58%                                    | 4.79%                          | 6.90%              | 7.65%                    |
| Mar 2022        | 4.20%                | 0.44%                         | 4.64%                      | 4.49%               | 9.13%                    | 4.10%               | 11.28%                 | 7.23%                                    | 6.63%                          | 8.50%              | 11.14%                   |
| Feb 2022        | 4.00%                | 0.39%                         | 4.40%                      | 2.73%               | 7.13%                    | 3.90%               | 8.36%                  | 6.92%                                    | 5.01%                          | 6.82%              | 7.98%                    |
| Jan 2022        | 3.30%                | 0.37%                         | 3.67%                      | 4.37%               | 8.04%                    | 3.56%               | 10.47%                 | 7.26%                                    | 5.23%                          | 7.76%              | 8.71%                    |
| 2022            | 4.20%                | 0.51%                         | 4.72%                      | 1.88%               | 6.60%                    | 3.33%               | 7.63%                  | 5.60%                                    | 5.30%                          | 6.84%              | 7.77%                    |
| Dec 2021        | 3.92%                | 0.47%                         | 4.39%                      | 2.30%               | 6.70%                    | 3.04%               | 9.21%                  | 5.47%                                    | 6.06%                          | 8.15%              | 5.97%                    |
| Nov 2021        | 4.23%                | 0.59%                         | 4.83%                      | 2.22%               | 7.04%                    | 4.69%               | 8.97%                  | 5.41%                                    | 5.50%                          | 8.23%              | 7.67%                    |
| Oct 2021        | 3.86%                | 0.45%                         | 4.31%                      | 1.12%               | 5.43%                    | 5.59%               | 6.74%                  | 4.54%                                    | 4.46%                          | 4.81%              | 5.58%                    |
| Sep 2021        | 4.04%                | 0.51%                         | 4.55%                      | 1.12%               | 5.68%                    | 4.38%               | 6.37%                  | 4.72%                                    | 4.70%                          | 6.30%              | 6.47%                    |
| Aug 2021        | 3.90%                | 0.40%                         | 4.29%                      | 0.99%               | 5.28%                    | 2.69%               | 5.87%                  | 4.50%                                    | 4.26%                          | 4.05%              | 6.69%                    |
| Jul 2021        | 3.81%                | 0.47%                         | 4.28%                      | 0.71%               | 5.00%                    | 3.39%               | 4.80%                  | 5.13%                                    | 3.45%                          | 4.29%              | 6.36%                    |
| Jun 2021        | 3.45%                | 0.46%                         | 3.92%                      | 0.76%               | 4.68%                    | 1.70%               | 4.90%                  | 4.38%                                    | 3.34%                          | 4.11%              | 6.09%                    |
| May 2021        | 3.22%                | 0.33%                         | 3.56%                      | 0.84%               | 4.40%                    | 1.59%               | 5.00%                  | 3.71%                                    | 2.28%                          | 4.93%              | 5.86%                    |
| Apr 2021        | 3.09%                | 0.48%                         | 3.57%                      | 0.94%               | 4.52%                    | 1.63%               | 4.98%                  | 4.10%                                    | 2.58%                          | 4.53%              | 6.00%                    |
| Mar 2021        | 2.99%                | 0.45%                         | 3.44%                      | 1.19%               | 4.63%                    | 1.18%               | 4.92%                  | 4.66%                                    | 3.12%                          | 5.93%              | 5.49%                    |
| Feb 2021        | 3.31%                | 0.39%                         | 3.70%                      | 2.68%               | 6.38%                    | 1.57%               | 6.83%                  | 5.48%                                    | 3.38%                          | 7.78%              | 8.93%                    |
| Jan 2021        | 4.03%                | 0.22%                         | 4.25%                      | 5.24%               | 9.50%                    | 2.43%               | 11.33%                 | 8.22%                                    | 4.37%                          | 13.95%             | 11.62%                   |
| 2021            | 3.66%                | 0.44%                         | 4.09%                      | 1.67%               | 5.76%                    | 2.84%               | 6.66%                  | 5.02%                                    | 3.97%                          | 6.42%              | 6.88%                    |