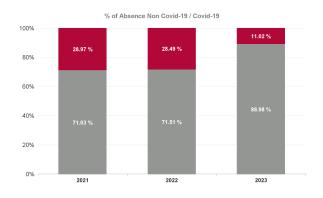

#### % of Absence Non Covid-19 / Covid-19

| Health Service Absence Rate<br>- by Care Group : Jan 2024 | Certified<br>absence | Self-<br>certified<br>absence | Non<br>Covid-19<br>absence | Covid-19<br>absence | Total<br>absence<br>rate | Medical &<br>Dental | Nursing &<br>Midwifery | Health &<br>Social Care<br>Professionals | Management &<br>Administrative | General<br>Support | Patient &<br>Client Care |
|-----------------------------------------------------------|----------------------|-------------------------------|----------------------------|---------------------|--------------------------|---------------------|------------------------|------------------------------------------|--------------------------------|--------------------|--------------------------|
| СНО 6                                                     | 5.02%                | 0.64%                         | 5.66%                      | 0.64%               | 6.29%                    | 3.52%               | 6.44%                  | 5.83%                                    | 5.93%                          | 8.57%              | 6.87%                    |
| Community Health & Wellbeing                              | 6.46%                | 0.62%                         | 7.07%                      | 0.00%               | 7.07%                    |                     |                        | 0.00%                                    | 12.08%                         |                    | 0.98%                    |
| Primary Care                                              | 5.24%                | 0.53%                         | 5.77%                      | 0.59%               | 6.36%                    | 5.33%               | 6.71%                  | 3.66%                                    | 8.36%                          | 4.32%              | 7.98%                    |
| Disabilities                                              | 4.49%                | 0.68%                         | 5.17%                      | 0.74%               | 5.91%                    | 0.00%               | 4.17%                  | 7.37%                                    | 3.14%                          | 13.05%             | 5.71%                    |
| Mental Health                                             | 4.83%                | 0.55%                         | 5.38%                      | 0.52%               | 5.90%                    | 1.66%               | 6.46%                  | 5.41%                                    | 7.06%                          | 7.29%              | 8.12%                    |
| Older People                                              | 5.82%                | 0.77%                         | 6.59%                      | 0.70%               | 7.29%                    | 0.00%               | 7.75%                  | 2.92%                                    | 4.04%                          | 8.46%              | 8.18%                    |
| CHO Operations                                            | 3.83%                | 0.47%                         | 4.30%                      | 0.00%               | 4.30%                    |                     | 0.00%                  | 5.50%                                    | 4.19%                          |                    |                          |
| Community Services                                        | 5.02%                | 0.64%                         | 5.66%                      | 0.64%               | 6.29%                    | 3.52%               | 6.44%                  | 5.83%                                    | 5.93%                          | 8.57%              | 6.87%                    |

| Year /<br>Month | Certified<br>absence | Self-<br>certified<br>absence | Non<br>Covid-19<br>absence | Covid-19<br>absence | Total<br>absence<br>rate | Medical &<br>Dental | Nursing &<br>Midwifery | Health &<br>Social Care<br>Professionals | Management &<br>Administrative | General<br>Support | Patient &<br>Client Care |
|-----------------|----------------------|-------------------------------|----------------------------|---------------------|--------------------------|---------------------|------------------------|------------------------------------------|--------------------------------|--------------------|--------------------------|
| Jan 2024        | 5.02%                | 0.64%                         | 5.66%                      | 0.64%               | 6.29%                    | 3.52%               | 6.44%                  | 5.83%                                    | 5.93%                          | 8.57%              | 6.87%                    |
| 2024            | 5.02%                | 0.64%                         | 5.66%                      | 0.64%               | 6.29%                    | 3.52%               | 6.44%                  | 5.83%                                    | 5.93%                          | 8.57%              | 6.87%                    |
| Dec 2023        | 4.54%                | 0.69%                         | 5.24%                      | 0.79%               | 6.02%                    | 3.30%               | 6.63%                  | 5.76%                                    | 5.52%                          | 5.62%              | 6.62%                    |
| Nov 2023        | 4.30%                | 0.67%                         | 4.98%                      | 0.50%               | 5.48%                    | 3.67%               | 5.16%                  | 4.75%                                    | 5.96%                          | 5.50%              | 6.58%                    |
| Oct 2023        | 4.18%                | 0.54%                         | 4.72%                      | 0.60%               | 5.32%                    | 4.56%               | 5.27%                  | 4.57%                                    | 5.30%                          | 4.61%              | 6.36%                    |
| Sep 2023        | 3.83%                | 0.67%                         | 4.50%                      | 0.50%               | 5.00%                    | 3.28%               | 5.54%                  | 4.29%                                    | 3.71%                          | 3.19%              | 6.82%                    |
| Aug 2023        | 4.30%                | 0.52%                         | 4.82%                      | 0.70%               | 5.52%                    | 2.65%               | 5.68%                  | 4.84%                                    | 4.13%                          | 5.03%              | 7.43%                    |
| Jul 2023        | 3.90%                | 0.46%                         | 4.37%                      | 0.43%               | 4.80%                    | 3.10%               | 4.19%                  | 4.16%                                    | 4.21%                          | 6.73%              | 6.14%                    |
| Jun 2023        | 3.60%                | 0.71%                         | 4.30%                      | 0.29%               | 4.60%                    | 2.05%               | 5.20%                  | 4.27%                                    | 3.57%                          | 3.68%              | 5.62%                    |
| May 2023        | 3.74%                | 0.52%                         | 4.26%                      | 0.42%               | 4.68%                    | 2.05%               | 4.63%                  | 4.28%                                    | 3.65%                          | 4.71%              | 6.23%                    |
| Apr 2023        | 3.74%                | 0.50%                         | 4.24%                      | 0.45%               | 4.70%                    | 3.29%               | 4.36%                  | 4.55%                                    | 3.74%                          | 5.83%              | 5.73%                    |
| Mar 2023        | 4.17%                | 0.60%                         | 4.77%                      | 0.74%               | 5.51%                    | 4.53%               | 5.14%                  | 5.08%                                    | 4.71%                          | 5.72%              | 6.92%                    |
| Feb 2023        | 3.77%                | 0.50%                         | 4.27%                      | 0.55%               | 4.82%                    | 2.59%               | 4.86%                  | 4.79%                                    | 3.84%                          | 3.93%              | 6.05%                    |
| Jan 2023        | 4.79%                | 0.57%                         | 5.36%                      | 0.97%               | 6.33%                    | 3.50%               | 7.44%                  | 6.25%                                    | 4.57%                          | 5.68%              | 7.15%                    |
| 2023            | 4.07%                | 0.58%                         | 4.65%                      | 0.58%               | 5.23%                    | 3.24%               | 5.34%                  | 4.80%                                    | 4.42%                          | 4.98%              | 6.46%                    |
| Dec 2022        | 4.99%                | 0.74%                         | 5.73%                      | 1.39%               | 7.12%                    | 4.71%               | 7.27%                  | 5.82%                                    | 6.03%                          | 6.97%              | 9.40%                    |
| Nov 2022        | 4.10%                | 0.61%                         | 4.72%                      | 0.75%               | 5.47%                    | 2.99%               | 5.71%                  | 4.53%                                    | 5.22%                          | 6.29%              | 6.63%                    |
| Oct 2022        | 4.47%                | 0.60%                         | 5.06%                      | 0.88%               | 5.94%                    | 2.90%               | 6.46%                  | 4.74%                                    | 5.51%                          | 6.89%              | 7.12%                    |
| Sep 2022        | 4.44%                | 0.57%                         | 5.00%                      | 0.70%               | 5.70%                    | 1.66%               | 6.33%                  | 4.18%                                    | 4.44%                          | 7.42%              | 7.68%                    |
| Aug 2022        | 4.29%                | 0.37%                         | 4.67%                      | 0.77%               | 5.44%                    | 3.92%               | 6.73%                  | 4.37%                                    | 4.78%                          | 6.56%              | 5.55%                    |
| Jul 2022        | 4.44%                | 0.58%                         | 5.03%                      | 1.79%               | 6.82%                    | 3.54%               | 8.11%                  | 6.52%                                    | 6.23%                          | 4.78%              | 7.29%                    |
| Jun 2022        | 4.55%                | 0.54%                         | 5.09%                      | 1.68%               | 6.77%                    | 3.46%               | 7.03%                  | 6.27%                                    | 5.90%                          | 7.16%              | 7.99%                    |
| May 2022        | 3.92%                | 0.46%                         | 4.37%                      | 0.89%               | 5.26%                    | 2.57%               | 5.65%                  | 4.52%                                    | 3.78%                          | 5.95%              | 6.72%                    |
| Apr 2022        | 3.76%                | 0.49%                         | 4.25%                      | 2.37%               | 6.62%                    | 2.94%               | 8.21%                  | 5.58%                                    | 4.79%                          | 6.90%              | 7.65%                    |
| Mar 2022        | 4.20%                | 0.44%                         | 4.64%                      | 4.49%               | 9.13%                    | 4.10%               | 11.28%                 | 7.23%                                    | 6.63%                          | 8.50%              | 11.14%                   |
| Feb 2022        | 4.00%                | 0.39%                         | 4.40%                      | 2.73%               | 7.13%                    | 3.90%               | 8.36%                  | 6.92%                                    | 5.01%                          | 6.82%              | 7.98%                    |
| Jan 2022        | 3.30%                | 0.37%                         | 3.67%                      | 4.37%               | 8.04%                    | 3.56%               | 10.47%                 | 7.26%                                    | 5.23%                          | 7.76%              | 8.71%                    |
| 2022            | 4.20%                | 0.51%                         | 4.72%                      | 1.88%               | 6.60%                    | 3.33%               | 7.63%                  | 5.60%                                    | 5.30%                          | 6.84%              | 7.77%                    |
| Dec 2021        | 3.92%                | 0.47%                         | 4.39%                      | 2.30%               | 6.70%                    | 3.04%               | 9.21%                  | 5.47%                                    | 6.06%                          | 8.15%              | 5.97%                    |
| Nov 2021        | 4.23%                | 0.59%                         | 4.83%                      | 2.22%               | 7.04%                    | 4.69%               | 8.97%                  | 5.41%                                    | 5.50%                          | 8.23%              | 7.67%                    |
| Oct 2021        | 3.86%                | 0.45%                         | 4.31%                      | 1.12%               | 5.43%                    | 5.59%               | 6.74%                  | 4.54%                                    | 4.46%                          | 4.81%              | 5.58%                    |
| Sep 2021        | 4.04%                | 0.51%                         | 4.55%                      | 1.12%               | 5.68%                    | 4.38%               | 6.37%                  | 4.72%                                    | 4.70%                          | 6.30%              | 6.47%                    |
| Aug 2021        | 3.90%                | 0.40%                         | 4.29%                      | 0.99%               | 5.28%                    | 2.69%               | 5.87%                  | 4.50%                                    | 4.26%                          | 4.05%              | 6.69%                    |
| Jul 2021        | 3.81%                | 0.47%                         | 4.28%                      | 0.71%               | 5.00%                    | 3.39%               | 4.80%                  | 5.13%                                    | 3.45%                          | 4.29%              | 6.36%                    |
| Jun 2021        | 3.45%                | 0.46%                         | 3.92%                      | 0.76%               | 4.68%                    | 1.70%               | 4.90%                  | 4.38%                                    | 3.34%                          | 4.11%              | 6.09%                    |
| May 2021        | 3.22%                | 0.33%                         | 3.56%                      | 0.84%               | 4.40%                    | 1.59%               | 5.00%                  | 3.71%                                    | 2.28%                          | 4.93%              | 5.86%                    |
| Apr 2021        | 3.09%                | 0.48%                         | 3.57%                      | 0.94%               | 4.52%                    | 1.63%               | 4.98%                  | 4.10%                                    | 2.58%                          | 4.53%              | 6.00%                    |
| Mar 2021        | 2.99%                | 0.45%                         | 3.44%                      | 1.19%               | 4.63%                    | 1.18%               | 4.92%                  | 4.66%                                    | 3.12%                          | 5.93%              | 5.49%                    |
| Feb 2021        | 3.31%                | 0.39%                         | 3.70%                      | 2.68%               | 6.38%                    | 1.57%               | 6.83%                  | 5.48%                                    | 3.38%                          | 7.78%              | 8.93%                    |
| Jan 2021        | 4.03%                | 0.22%                         | 4.25%                      | 5.24%               | 9.50%                    | 2.43%               | 11.33%                 | 8.22%                                    | 4.37%                          | 13.95%             | 11.62%                   |
| 2021            | 3.66%                | 0.44%                         | 4.09%                      | 1.67%               | 5.76%                    | 2.84%               | 6.66%                  | 5.02%                                    | 3.97%                          | 6.42%              | 6.88%                    |