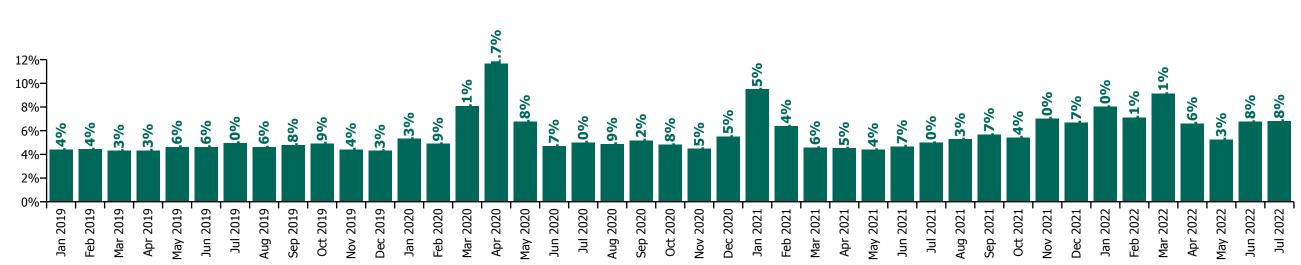

## CHO 6 by Staff Category

| Year/ month | Medical &<br>Dental | Nursing &<br>Midwifery | Health & Social<br>Care<br>Professionals | Management &<br>Administrative | General<br>Support | Patient & Client<br>Care | Certified<br>absence | Self-<br>certified<br>absence | Non<br>Covid-19<br>absence | Covid-19<br>absence | Total<br>absence rate |
|-------------|---------------------|------------------------|------------------------------------------|--------------------------------|--------------------|--------------------------|----------------------|-------------------------------|----------------------------|---------------------|-----------------------|
| 2022        | 3.5%                | 8.4%                   | 6.3%                                     | 5.4%                           | 6.9%               | 8.3%                     | 4.0%                 | 0.5%                          | 4.5%                       | 2.6%                | 7.1%                  |
| Jul 2022    | 3.8%                | 7.6%                   | 6.6%                                     | 6.4%                           | 5.1%               | 7.5%                     | 4.4%                 | 0.6%                          | 5.0%                       | 1.9%                | 6.8%                  |
| Jun 2022    | 3.5%                | 7.0%                   | 6.3%                                     | 5.9%                           | 7.2%               | 8.0%                     | 4.6%                 | 0.5%                          | 5.1%                       | 1.7%                | 6.8%                  |
| May 2022    | 2.6%                | 5.7%                   | 4.5%                                     | 3.8%                           | 6.0%               | 6.7%                     | 3.9%                 | 0.5%                          | 4.4%                       | 0.9%                | 5.3%                  |
| Apr 2022    | 2.9%                | 8.2%                   | 5.6%                                     | 4.8%                           | 6.9%               | 7.7%                     | 3.8%                 | 0.5%                          | 4.2%                       | 2.4%                | 6.6%                  |
| Mar 2022    | 4.1%                | 11.3%                  | 7.2%                                     | 6.6%                           | 8.5%               | 11.1%                    | 4.2%                 | 0.4%                          | 4.6%                       | 4.5%                | 9.1%                  |
| Feb 2022    | 3.9%                | 8.4%                   | 6.9%                                     | 5.0%                           | 6.8%               | 8.0%                     | 4.0%                 | 0.4%                          | 4.4%                       | 2.7%                | 7.1%                  |
| Jan 2022    | 3.6%                | 10.5%                  | 7.3%                                     | 5.2%                           | 7.8%               | 8.7%                     | 3.3%                 | 0.4%                          | 3.7%                       | 4.4%                | 8.0%                  |
| 2021        | 2.8%                | 6.7%                   | 5.0%                                     | 4.0%                           | 6.4%               | 6.9%                     | 3.7%                 | 0.4%                          | 4.1%                       | 1.7%                | 5.8%                  |
| Dec 2021    | 3.0%                | 9.2%                   | 5.5%                                     | 6.1%                           | 8.2%               | 6.0%                     | 3.9%                 | 0.5%                          | 4.4%                       | 2.3%                | 6.7%                  |
| Nov 2021    | 4.7%                | 9.0%                   | 5.4%                                     | 5.5%                           | 8.2%               | 7.7%                     | 4.2%                 | 0.6%                          | 4.8%                       | 2.2%                | 7.0%                  |
| Oct 2021    | 5.6%                | 6.7%                   | 4.5%                                     | 4.5%                           | 4.8%               | 5.6%                     | 3.9%                 | 0.5%                          | 4.3%                       | 1.1%                | 5.4%                  |
| Sep 2021    | 4.4%                | 6.4%                   | 4.7%                                     | 4.7%                           | 6.3%               | 6.5%                     | 4.0%                 | 0.5%                          | 4.6%                       | 1.1%                | 5.7%                  |
| Aug 2021    | 2.7%                | 5.9%                   | 4.5%                                     | 4.3%                           | 4.1%               | 6.7%                     | 3.9%                 | 0.4%                          | 4.3%                       | 1.0%                | 5.3%                  |
| Jul 2021    | 3.4%                | 4.8%                   | 5.1%                                     | 3.4%                           | 4.3%               | 6.4%                     | 3.8%                 | 0.5%                          | 4.3%                       | 0.7%                | 5.0%                  |
| Jun 2021    | 1.7%                | 4.9%                   | 4.4%                                     | 3.3%                           | 4.1%               | 6.1%                     | 3.5%                 | 0.5%                          | 3.9%                       | 0.8%                | 4.7%                  |
| May 2021    | 1.6%                | 5.0%                   | 3.7%                                     | 2.3%                           | 4.9%               | 5.9%                     | 3.2%                 | 0.3%                          | 3.6%                       | 0.8%                | 4.4%                  |
| Apr 2021    | 1.6%                | 5.0%                   | 4.1%                                     | 2.6%                           | 4.5%               | 6.0%                     | 3.1%                 | 0.5%                          | 3.6%                       | 0.9%                | 4.5%                  |
| Mar 2021    | 1.2%                | 4.9%                   | 4.7%                                     | 3.1%                           | 5.9%               | 5.5%                     | 2.9%                 | 0.5%                          | 3.4%                       | 1.2%                | 4.6%                  |
| Feb 2021    | 1.6%                | 6.8%                   | 5.5%                                     | 3.4%                           | 7.8%               | 8.9%                     | 3.3%                 | 0.4%                          | 3.7%                       | 2.7%                | 6.4%                  |
| Jan 2021    | 2.4%                | 11.3%                  | 8.2%                                     | 4.4%                           | 13.9%              | 11.6%                    | 4.0%                 | 0.2%                          | 4.3%                       | 5.2%                | 9.5%                  |
| 2020        | 3.2%                | 7.0%                   | 4.7%                                     | 4.2%                           | 7.8%               | 6.6%                     | 3.7%                 | 0.4%                          | 4.1%                       | 1.7%                | 5.9%                  |
| Dec 2020    | 3.9%                | 6.2%                   | 3.6%                                     | 3.8%                           | 9.0%               | 6.6%                     | 3.8%                 | 0.3%                          | 4.1%                       | 1.4%                | 5.5%                  |
| Nov 2020    | 2.1%                | 5.0%                   | 3.3%                                     | 4.3%                           | 6.3%               | 5.0%                     | 3.3%                 | 0.3%                          | 3.6%                       | 0.9%                | 4.5%                  |
| Oct 2020    | 1.9%                | 6.5%                   | 2.8%                                     | 3.7%                           | 6.5%               | 5.5%                     | 3.2%                 | 0.3%                          | 3.5%                       | 1.3%                | 4.8%                  |
| Sep 2020    | 1.7%                | 6.8%                   | 3.5%                                     | 3.3%                           | 9.2%               | 5.7%                     | 3.4%                 | 0.3%                          | 3.7%                       | 1.5%                | 5.2%                  |
| Aug 2020    | 0.6%                | 5.2%                   | 3.6%                                     | 3.3%                           | 8.4%               | 6.4%                     | 3.5%                 | 0.3%                          | 3.8%                       | 1.1%                | 4.9%                  |
| Jul 2020    | 2.2%                | 6.1%                   | 3.5%                                     | 3.0%                           | 7.5%               | 6.2%                     | 3.7%                 | 0.3%                          | 4.0%                       | 1.0%                | 5.0%                  |
| Jun 2020    | 3.0%                | 5.0%                   | 3.8%                                     | 3.3%                           | 7.1%               | 5.6%                     | 3.2%                 | 0.3%                          | 3.5%                       | 1.2%                | 4.7%                  |
| May 2020    | 1.4%                | 8.2%                   | 5.9%                                     | 4.4%                           | 9.8%               | 6.9%                     | 3.7%                 | 0.2%                          | 3.9%                       | 2.9%                | 6.8%                  |
| Apr 2020    | 6.3%                | 15.0%                  | 10.3%                                    | 6.3%                           | 11.3%              | 12.4%                    | 3.5%                 | 1.4%                          | 4.9%                       | 6.8%                | 11.7%                 |

| Mar 2020 | 7.8% | 9.6% | 7.7% | 6.9% | 7.4% | 7.7% | 4.4% | 0.6% | 5.0% | 3.1% | 8.1% |
|----------|------|------|------|------|------|------|------|------|------|------|------|
| Feb 2020 | 3.4% | 4.9% | 4.0% | 4.9% | 5.5% | 5.8% | 4.3% | 0.6% | 4.9% |      | 4.9% |
| Jan 2020 | 4.5% | 5.5% | 5.0% | 5.0% | 5.9% | 5.6% | 4.8% | 0.5% | 5.3% |      | 5.3% |
| 2019     | 3.1% | 4.2% | 4.0% | 3.8% | 6.0% | 5.4% | 4.0% | 0.6% | 4.6% |      | 4.6% |
| Dec 2019 | 1.7% | 4.6% | 3.2% | 3.8% | 5.3% | 5.1% | 3.6% | 0.7% | 4.3% |      | 4.3% |
| Nov 2019 | 4.5% | 4.5% | 3.0% | 3.5% | 5.4% | 5.6% | 3.7% | 0.7% | 4.4% |      | 4.4% |
| Oct 2019 | 4.1% | 3.9% | 4.3% | 3.5% | 7.9% | 6.1% | 4.3% | 0.6% | 4.9% |      | 4.9% |
| Sep 2019 | 2.1% | 3.8% | 3.8% | 2.9% | 7.4% | 6.6% | 4.4% | 0.4% | 4.8% |      | 4.8% |
| Aug 2019 | 3.8% | 3.5% | 5.5% | 4.3% | 5.8% | 4.9% | 4.3% | 0.3% | 4.6% |      | 4.6% |
| Jul 2019 | 2.3% | 4.6% | 4.3% | 3.4% | 6.9% | 6.2% | 4.6% | 0.4% | 5.0% |      | 5.0% |
| Jun 2019 | 3.4% | 4.1% | 4.3% | 3.2% | 6.2% | 6.0% | 4.0% | 0.6% | 4.6% |      | 4.6% |
| May 2019 | 3.3% | 3.7% | 4.8% | 4.5% | 5.8% | 5.3% | 4.1% | 0.6% | 4.6% |      | 4.6% |
| Apr 2019 | 4.5% | 3.6% | 4.4% | 3.8% | 5.6% | 5.0% | 3.8% | 0.6% | 4.3% |      | 4.3% |
| Mar 2019 | 3.0% | 4.5% | 2.9% | 3.9% | 5.7% | 5.5% | 3.8% | 0.5% | 4.3% |      | 4.3% |
| Feb 2019 | 2.7% | 4.8% | 4.1% | 4.4% | 6.4% | 4.1% | 3.9% | 0.5% | 4.4% |      | 4.4% |
| Jan 2019 | 1.6% | 5.1% | 3.9% | 4.2% | 4.5% | 4.7% | 3.4% | 1.0% | 4.4% |      | 4.4% |