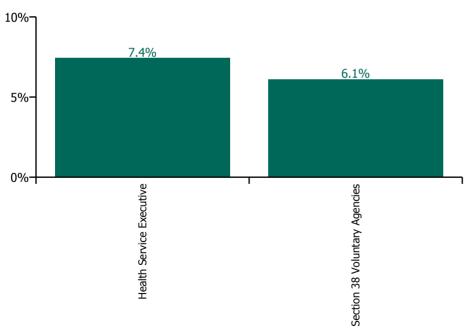

### Total absence rate

#### % of Absence Non Covid-19 / Covid-19

| Health Service Absence Rate - by<br>Care Group: Jul 2022 | Medical &<br>Dental | Nursing &<br>Midwifery | Health & Social<br>Care<br>Professionals | Management &<br>Administrative | General<br>Support | Patient & Client<br>Care | Certified<br>absence | Self-<br>certified<br>absence | Non<br>Covid-19<br>absence | Covid-19<br>absence | Total<br>absence<br>rate |
|----------------------------------------------------------|---------------------|------------------------|------------------------------------------|--------------------------------|--------------------|--------------------------|----------------------|-------------------------------|----------------------------|---------------------|--------------------------|
| СНО 6                                                    | 3.8%                | 7.6%                   | 6.6%                                     | 6.4%                           | 5.1%               | 7.5%                     | 4.4%                 | 0.6%                          | 5.0%                       | 1.9%                | 6.8%                     |
| Health Service Executive                                 | 5.1%                | 7.8%                   | 6.7%                                     | 7.3%                           | 7.1%               | 8.2%                     | 5.0%                 | 0.4%                          | 5.4%                       | 2.1%                | 7.4%                     |
| Community Health & Wellbeing                             |                     |                        |                                          | 8.6%                           |                    | 0.0%                     | 3.1%                 | 0.0%                          | 3.1%                       | 4.5%                | 7.6%                     |
| Mental Health                                            | 1.3%                | 7.7%                   | 6.1%                                     | 9.1%                           | 5.1%               | 3.7%                     | 3.8%                 | 0.4%                          | 4.3%                       | 2.1%                | 6.4%                     |
| Primary Care                                             | 7.3%                | 9.2%                   | 7.7%                                     | 8.4%                           | 3.8%               | 4.4%                     | 5.5%                 | 0.3%                          | 5.8%                       | 2.0%                | 7.8%                     |
| Disabilities                                             | 0.0%                | 3.9%                   | 4.9%                                     | 9.0%                           | 0.0%               | 12.1%                    | 5.9%                 | 0.5%                          | 6.4%                       | 1.8%                | 8.2%                     |
| Older People                                             | 0.0%                | 7.8%                   | 0.8%                                     | 3.0%                           | 9.7%               | 9.4%                     | 5.4%                 | 0.3%                          | 5.8%                       | 2.3%                | 8.1%                     |
| CHO Operations                                           |                     | 0.0%                   | 0.0%                                     | 3.6%                           |                    |                          | 2.2%                 | 0.1%                          | 2.3%                       | 0.9%                | 3.1%                     |
| Section 38 Voluntary Agencies                            | 1.5%                | 7.1%                   | 6.5%                                     | 4.7%                           | 3.6%               | 6.9%                     | 3.6%                 | 0.9%                          | 4.5%                       | 1.6%                | <b>6.1%</b>              |