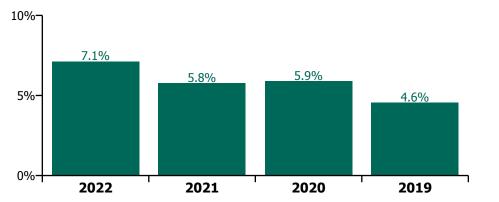

### Total absence rate

Total absence rate

# Total absence rate

**Total absence rate** 