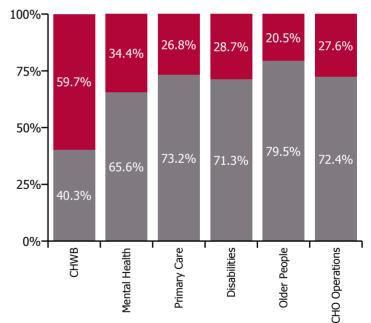

| Health Service Absence Rate - by Care<br>Group: Jul 2022 | Certified<br>absence | Self-<br>certified<br>absence | Non<br>Covid-19<br>absence | Covid-19<br>absence | Total<br>absence<br>rate | % Non<br>Covid-19<br>absence | %<br>Covid-19<br>absence |
|----------------------------------------------------------|----------------------|-------------------------------|----------------------------|---------------------|--------------------------|------------------------------|--------------------------|
| CHO 6                                                    | 4.4%                 | 0.6%                          | 5.0%                       | 1.9%                | 6.8%                     | 72.7%                        | 27.3%                    |
| Community Health & Wellbeing                             | 3.1%                 | 0.0%                          | 3.1%                       | 4.5%                | 7.6%                     | 40.3%                        | 59.7%                    |
| Mental Health                                            | 4.3%                 | 0.3%                          | 4.6%                       | 2.4%                | 7.1%                     | 65.6%                        | 34.4%                    |
| Primary Care                                             | 5.4%                 | 0.3%                          | 5.7%                       | 2.1%                | 7.8%                     | 73.2%                        | 26.8%                    |
| Disabilities                                             | 3.9%                 | 0.4%                          | 4.4%                       | 1.7%                | 6.1%                     | 71.3%                        | 28.7%                    |
| Older People                                             | 4.1%                 | 1.3%                          | 5.4%                       | 1.4%                | 6.8%                     | 79.5%                        | 20.5%                    |
| CHO Operations                                           | 2.2%                 | 0.1%                          | 2.3%                       | 0.9%                | 3.1%                     | 72.4%                        | 27.6%                    |