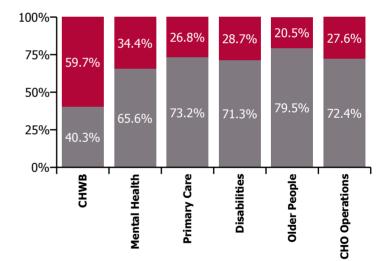

| Health Service Absence Rate - by Care<br>Group: Jul 2022 | Certified<br>absence | Self-<br>certified<br>absence | Non<br>Covid-19<br>absence | Covid-19<br>absence | Total<br>absence<br>rate | % Non<br>Covid-19<br>absence | %<br>Covid-19<br>absence |
|----------------------------------------------------------|----------------------|-------------------------------|----------------------------|---------------------|--------------------------|------------------------------|--------------------------|
| CHO 6                                                    | 4.4%                 | 0.6%                          | 5.0%                       | 1.9%                | 6.8%                     | 72.7%                        | 27.3%                    |
| Community Health & Wellbeing                             | 3.1%                 | 0.0%                          | 3.1%                       | 4.5%                | 7.6%                     | 40.3%                        | 59.7%                    |
| Mental Health                                            | 4.3%                 | 0.3%                          | 4.6%                       | 2.4%                | 7.1%                     | 65.6%                        | 34.4%                    |
| Primary Care                                             | 5.4%                 | 0.3%                          | 5.7%                       | 2.1%                | 7.8%                     | 73.2%                        | 26.8%                    |
| Disabilities                                             | 3.9%                 | 0.4%                          | 4.4%                       | 1.7%                | 6.1%                     | 71.3%                        | 28.7%                    |
| Older People                                             | 4.1%                 | 1.3%                          | 5.4%                       | 1.4%                | 6.8%                     | 79.5%                        | 20.5%                    |
| CHO Operations                                           | 2.2%                 | 0.1%                          | 2.3%                       | 0.9%                | 3.1%                     | 72.4%                        | 27.6%                    |