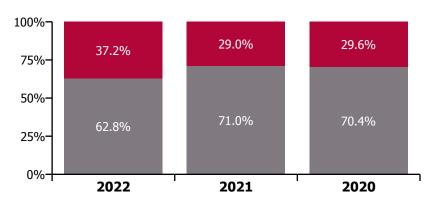

|
| Feb 2019    |       | 5.0%             | 4.7%            |              | 5.3%            |                   | 5.0%                        | 5.2%             | 27.4%           | 3.5%         | 3.9%            | 4.1%                                | 3.9%                 | 0.5%                          | 4.4%                       |                     | 4.4%                     |
| Jan 2019    |       | 5.5%             | 5.1%            |              | 6.3%            |                   | 5.5%                        | 2.6%             | 3.2%            | 3.8%         | 4.2%            | 3.7%                                | 3.4%                 | 1.0%                          | 4.4%                       |                     | 4.4%                     |

Total absence rate









# Total absence rate

## CHO 6 Section 38's

| Year/ month | Children's<br>Sunshine Home | Dublin Dental<br>Hospital | Leopardstown<br>Park Hospital | Our Lady's<br>Hospice & Care,<br>Wicklow | Royal Hospital,<br>Donnybrook,<br>Dublin | St John of God<br>HQ | St. John of God<br>(IDS) | St. John of God<br>(MHS) | Sunbeam House<br>Services | Section 38<br>Voluntary<br>Agencies | Certified<br>absence | Self-<br>certified<br>absence | Non<br>Covid-19<br>absence | Covid-19<br>absence | Total<br>absence<br>rate |
|-------------|-----------------------------|---------------------------|-------------------------------|------------------------------------------|------------------------------------------|----------------------|--------------------------|--------------------------|---------------