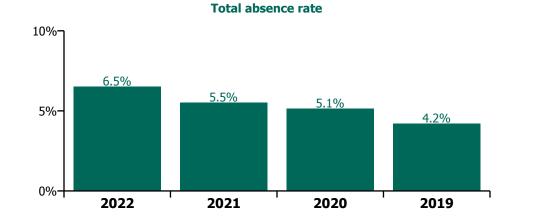

### Total absence rate

Total absence rate

# Total absence rate

**Total absence rate** 