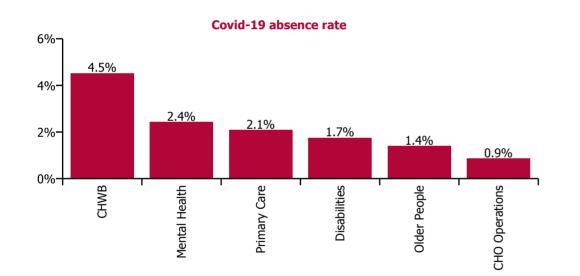

| Health Service Absence Rate - by Care<br>Group: Jul 2022 | Certified<br>absence | Self-<br>certified<br>absence | Non<br>Covid-19<br>absence | Covid-19<br>absence | Total<br>absence<br>rate | % Non<br>Covid-19<br>absence | %<br>Covid-19<br>absence |
|----------------------------------------------------------|----------------------|-------------------------------|----------------------------|---------------------|--------------------------|------------------------------|--------------------------|
| CHO 6                                                    | 4.4%                 | 0.6%                          | 5.0%                       | 1.9%                | 6.8%                     | 72.7%                        | 27.3%                    |
| Community Health & Wellbeing                             | 3.1%                 | 0.0%                          | 3.1%                       | 4.5%                | 7.6%                     | 40.3%                        | 59.7%                    |
| Mental Health                                            | 4.3%                 | 0.3%                          | 4.6%                       | 2.4%                | 7.1%                     | 65.6%                        | 34.4%                    |
| Primary Care                                             | 5.4%                 | 0.3%                          | 5.7%                       | 2.1%                | 7.8%                     | 73.2%                        | 26.8%                    |
| Disabilities                                             | 3.9%                 | 0.4%                          | 4.4%                       | 1.7%                | 6.1%                     | 71.3%                        | 28.7%                    |
| Older People                                             | 4.1%                 | 1.3%                          | 5.4%                       | 1.4%                | 6.8%                     | 79.5%                        | 20.5%                    |
| CHO Operations                                           | 2.2%                 | 0.1%                          | 2.3%                       | 0.9%                | 3.1%                     | 72.4%                        | 27.6%                    |