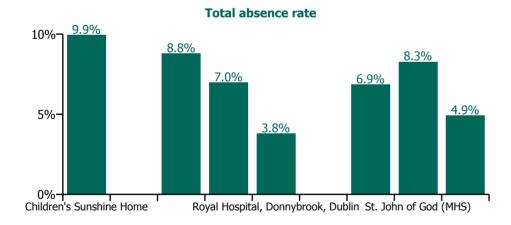

Total absence rate

### Non Covid-19 & Covid-19 Absence

| Health Service Absence Rate - by<br>Care Group: Jul 2022 | Medical &<br>Dental | Nursing &<br>Midwifery | Health & Social<br>Care<br>Professionals | Management &<br>Administrative | General<br>Support | Patient & Client<br>Care | Certified<br>absence | Self-<br>certified<br>absence | Non<br>Covid-19<br>absence | Covid-19<br>absence | Total<br>absence<br>rate |
|----------------------------------------------------------|---------------------|------------------------|------------------------------------------|--------------------------------|--------------------|--------------------------|----------------------|-------------------------------|----------------------------|---------------------|--------------------------|
| СНО 6                                                    | 1.5%                | 7.1%                   | 6.5%                                     | 4.7%                           | 3.6%               | 6.9%                     | 3.6%                 | 0.9%                          | 4.5%                       | 1.6%                | 6.1%                     |
| Section 38 Voluntary Agencies                            | 1.5%                | 7.1%                   | 6.5%                                     | 4.7%                           | 3.6%               | 6.9%                     | 3.6%                 | 0.9%                          | 4.5%                       | 1.6%                | 6.1%                     |
| Children's Sunshine Home                                 |                     | 12.0%                  | 0.0%                                     | 0.0%                           | 12.4%              | 10.7%                    | 8.2%                 | 0.1%                          | 8.3%                       | 1.7%                | 9.9%                     |
| Dublin Dental Hospital                                   |                     |                        |                                          |                                |                    |                          |                      |                               |                            |                     |                          |
| Leopardstown Park Hospital                               |                     | 6.7%                   | 2.4%                                     | 7.3%                           | 6.0%               | 12.9%                    | 6.4%                 | 0.7%                          | 7.1%                       | 1.7%                | 8.8%                     |
| Our Lady's Hospice & Care, Wicklow                       | 0.0%                | 9.1%                   | 18.3%                                    | 0.0%                           |                    | 0.7%                     | 3.8%                 | 0.4%                          | 4.2%                       | 2.8%                | 7.0%                     |
| Royal Hospital, Donnybrook, Dublin                       | 0.0%                | 5.6%                   | 2.1%                                     | 1.5%                           | 0.6%               | 4.5%                     | 0.7%                 | 3.0%                          | 3.8%                       | 0.0%                | 3.8%                     |
| St John of God HQ                                        |                     |                        |                                          |                                |                    |                          |                      |                               |                            |                     |                          |
| St. John of God (IDS)                                    |                     | 0.0%                   | 2.5%                                     | 7.4%                           | 0.0%               |                          | 5.2%                 | 0.0%                          | 5.2%                       | 1.7%                | 6.9%                     |
| St. John of God (MHS)                                    | 1.7%                | 10.8%                  | 11.0%                                    | 8.5%                           | 4.0%               | 0.0%                     | 5.1%                 | 0.2%                          | 5.3%                       | 3.0%                | 8.3%                     |
| Sunbeam House Services                                   |                     | 2.2%                   | 5.7%                                     | 0.7%                           | 2.2%               | 5.7%                     | 2.7%                 | 0.4%                          | 3.2%                       | 1.8%                | 4.9%                     |