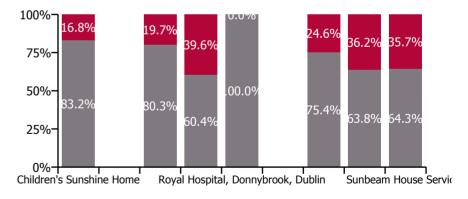

### Non Covid-19 & Covid-19 Absence

| Health Service Absence Rate - by<br>Care Group: Jul 2022 | Medical &<br>Dental | Nursing &<br>Midwifery | Health & Social<br>Care<br>Professionals | Management &<br>Administrative | General<br>Support | Patient & Client<br>Care | Certified<br>absence | Self-<br>certified<br>absence | Non<br>Covid-19<br>absence | Covid-19<br>absence | Total<br>absence<br>rate |
|----------------------------------------------------------|---------------------|------------------------|------------------------------------------|--------------------------------|--------------------|--------------------------|----------------------|-------------------------------|----------------------------|---------------------|--------------------------|
| СНО 6                                                    | 1.5%                | 7.1%                   | 6.5%                                     | 4.7%                           | 3.6%               | 6.9%                     | 3.6%                 | 0.9%                          | 4.5%                       | 1.6%                | 6.1%                     |
| Section 38 Voluntary Agencies                            | 1.5%                | 7.1%                   | 6.5%                                     | 4.7%                           | 3.6%               | 6.9%                     | 3.6%                 | 0.9%                          | 4.5%                       | 1.6%                | 6.1%                     |
| Children's Sunshine Home                                 |                     | 12.0%                  | 0.0%                                     | 0.0%                           | 12.4%              | 10.7%                    | 8.2%                 | 0.1%                          | 8.3%                       | 1.7%                | 9.9%                     |
| Dublin Dental Hospital                                   |                     |                        |                                          |                                |                    |                          |                      |                               |                            |                     |                          |
| Leopardstown Park Hospital                               |                     | 6.7%                   | 2.4%                                     | 7.3%                           | 6.0%               | 12.9%                    | 6.4%                 | 0.7%                          | 7.1%                       | 1.7%                | 8.8%                     |
| Our Lady's Hospice & Care, Wicklow                       | 0.0%                | 9.1%                   | 18.3%                                    | 0.0%                           |                    | 0.7%                     | 3.8%                 | 0.4%                          | 4.2%                       | 2.8%                | 7.0%                     |
| Royal Hospital, Donnybrook, Dublin                       | 0.0%                | 5.6%                   | 2.1%                                     | 1.5%                           | 0.6%               | 4.5%                     | 0.7%                 | 3.0%                          | 3.8%                       | 0.0%                | 3.8%                     |
| St John of God HQ                                        |                     |                        |                                          |                                |                    |                          |                      |                               |                            |                     |                          |
| St. John of God (IDS)                                    |                     | 0.0%                   | 2.5%                                     | 7.4%                           | 0.0%               |                          | 5.2%                 | 0.0%                          | 5.2%                       | 1.7%                | 6.9%                     |
| St. John of God (MHS)                                    | 1.7%                | 10.8%                  | 11.0%                                    | 8.5%                           | 4.0%               | 0.0%                     | 5.1%                 | 0.2%                          | 5.3%                       | 3.0%                | 8.3%                     |
| Sunbeam House Services                                   |                     | 2.2%                   | 5.7%                                     | 0.7%                           | 2.2%               | 5.7%                     | 2.7%                 | 0.4%                          | 3.2%                       | 1.8%                | 4.9%                     |