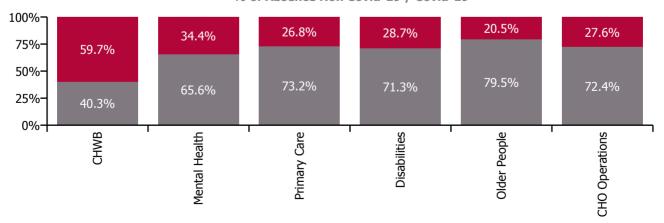

#### Non Covid-19 & Covid-19 Absence

| Health Service Absence Rate - by Care<br>Group: Jul 2022 | Certified<br>absence | Self-<br>certified<br>absence | Non<br>Covid-19<br>absence | Covid-19<br>absence | Total<br>absence<br>rate | % Non<br>Covid-19<br>absence | %<br>Covid-19<br>absence |
|----------------------------------------------------------|----------------------|-------------------------------|----------------------------|---------------------|--------------------------|------------------------------|--------------------------|
| CHO 6                                                    | 4.4%                 | 0.6%                          | 5.0%                       | 1.9%                | 6.8%                     | 72.7%                        | 27.3%                    |
| Community Health & Wellbeing                             | 3.1%                 | 0.0%                          | 3.1%                       | 4.5%                | 7.6%                     | 40.3%                        | 59.7%                    |
| Mental Health                                            | 4.3%                 | 0.3%                          | 4.6%                       | 2.4%                | 7.1%                     | 65.6%                        | 34.4%                    |
| Primary Care                                             | 5.4%                 | 0.3%                          | 5.7%                       | 2.1%                | 7.8%                     | 73.2%                        | 26.8%                    |
| Disabilities                                             | 3.9%                 | 0.4%                          | 4.4%                       | 1.7%                | 6.1%                     | 71.3%                        | 28.7%                    |
| Older People                                             | 4.1%                 | 1.3%                          | 5.4%                       | 1.4%                | 6.8%                     | 79.5%                        | 20.5%                    |
| CHO Operations                                           | 2.2%                 | 0.1%                          | 2.3%                       | 0.9%                | 3.1%                     | 72.4%                        | 27.6%                    |