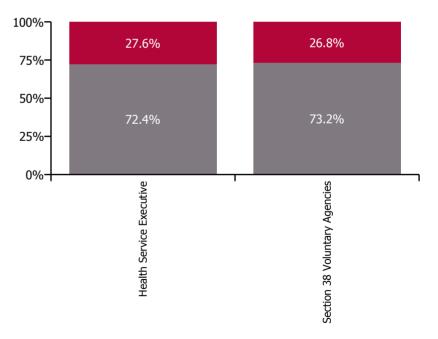

#### Non Covid-19 & Covid-19 Absence

| Health Service Absence Rate - by Care<br>Group: Jul 2022 | Certified<br>absence | Self-<br>certified<br>absence | Non<br>Covid-19<br>absence | Covid-19<br>absence | Total<br>absence<br>rate | % Non<br>Covid-19<br>absence | %<br>Covid-19<br>absence |
|----------------------------------------------------------|----------------------|-------------------------------|----------------------------|---------------------|--------------------------|------------------------------|--------------------------|
| CHO 6                                                    | 4.4%                 | 0.6%                          | 5.0%                       | 1.9%                | 6.8%                     | 72.7%                        | 27.3%                    |
| Community Health & Wellbeing                             | 3.1%                 | 0.0%                          | 3.1%                       | 4.5%                | 7.6%                     | 40.3%                        | 59.7%                    |
| Mental Health                                            | 4.3%                 | 0.3%                          | 4.6%                       | 2.4%                | 7.1%                     | 65.6%                        | 34.4%                    |
| Primary Care                                             | 5.4%                 | 0.3%                          | 5.7%                       | 2.1%                | 7.8%                     | 73.2%                        | 26.8%                    |
| Disabilities                                             | 3.9%                 | 0.4%                          | 4.4%                       | 1.7%                | 6.1%                     | 71.3%                        | 28.7%                    |
| Older People                                             | 4.1%                 | 1.3%                          | 5.4%                       | 1.4%                | 6.8%                     | 79.5%                        | 20.5%                    |
| CHO Operations                                           | 2.2%                 | 0.1%                          | 2.3%                       | 0.9%                | 3.1%                     | 72.4%                        | 27.6%                    |