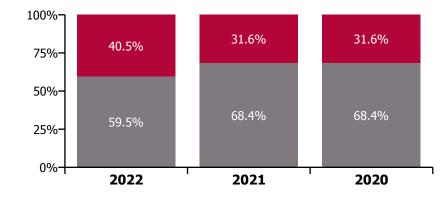

| 4.0%                                     |                      | 3.5%                     |                          |                           | 4.1%                                | 3.5%                 | 0.6%                          | 4.1%                       |                     | 4.1%                     |
| Jan 2019    | 5.5%                        | 3.2%                      | 5.1%                          |                                          | 3.6%                                     |                      | 3.7%                     | 2.6%                     | 3.6%                      | 3.7%                                | 2.6%                 | 1.1%                          | 3.7%                       |                     | 3.7%                     |







**Total absence rate**