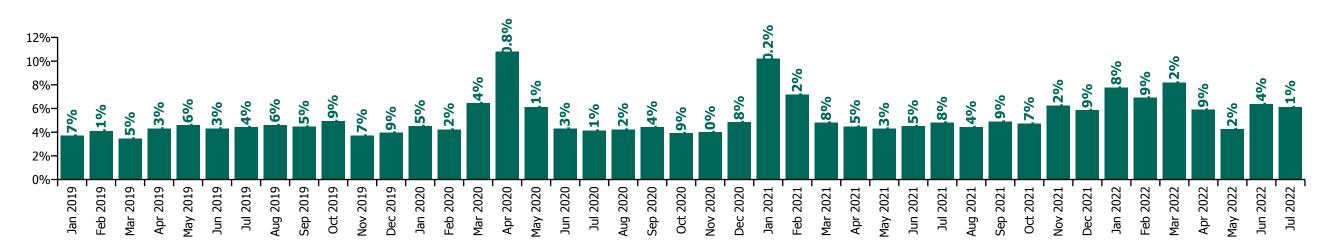

|                      | 3.5%                     |                          |                           | 4.1%                                | 3.5%                 | 0.6%                          | 4.1%                       |                     | 4.1%                     |
| Jan 2019    | 5.5%                        | 3.2%                      | 5.1%                          |                                          | 3.6%                                     |                      | 3.7%                     | 2.6%                     | 3.6%                      | 3.7%                                | 2.6%                 | 1.1%                          | 3.7%                       |                     | 3.7%                     |







**Total absence rate**