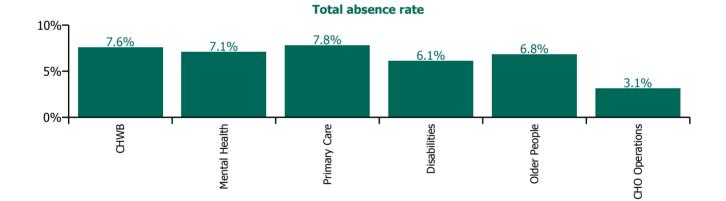

### Total absence rate

| Health Service Absence Rate - by Care<br>Group: Jul 2022 | Certified<br>absence | Self-<br>certified<br>absence | Non<br>Covid-19<br>absence | Covid-19<br>absence | Total<br>absence<br>rate | % Non<br>Covid-19<br>absence | %<br>Covid-19<br>absence |
|----------------------------------------------------------|----------------------|-------------------------------|----------------------------|---------------------|--------------------------|------------------------------|--------------------------|
| CHO 6                                                    | 4.4%                 | 0.6%                          | 5.0%                       | 1.9%                | 6.8%                     | 72.7%                        | 27.3%                    |
| Community Health & Wellbeing                             | 3.1%                 | 0.0%                          | 3.1%                       | 4.5%                | 7.6%                     | 40.3%                        | 59.7%                    |
| Mental Health                                            | 4.3%                 | 0.3%                          | 4.6%                       | 2.4%                | 7.1%                     | 65.6%                        | 34.4%                    |
| Primary Care                                             | 5.4%                 | 0.3%                          | 5.7%                       | 2.1%                | 7.8%                     | 73.2%                        | 26.8%                    |
| Disabilities                                             | 3.9%                 | 0.4%                          | 4.4%                       | 1.7%                | 6.1%                     | 71.3%                        | 28.7%                    |
| Older People                                             | 4.1%                 | 1.3%                          | 5.4%                       | 1.4%                | 6.8%                     | 79.5%                        | 20.5%                    |
| CHO Operations                                           | 2.2%                 | 0.1%                          | 2.3%                       | 0.9%                | 3.1%                     | 72.4%                        | 27.6%                    |